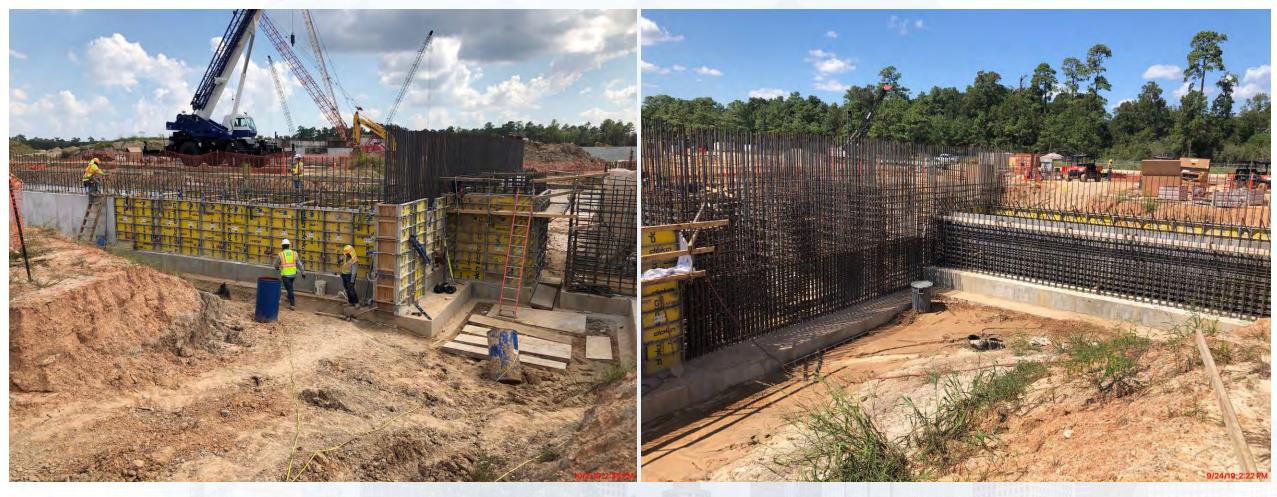

#### 281-FILTER MODULE 1 :

- Forming Upper Manifold Deck 8
- Reinforcing/Forming Walls
- Wall Pours
- West Pipe encasement backfilling

## 281-FILTER MODULE- Forming Upper Manifold Decks 8

## 281-FILTER MODULE- Reinforcing/Forming Walls

Houston Waterworks Team

## 281-FILTER MODULE- Wall Pours (D25,D13)

### 281-FILTER MODULE- Pipe Encasement/Backfilling

### 282-FILTER MODULE 2- Earth Work

### TPS – Reinstall Waterstops at 60" suction pipe openings

Houston Waterworks Team