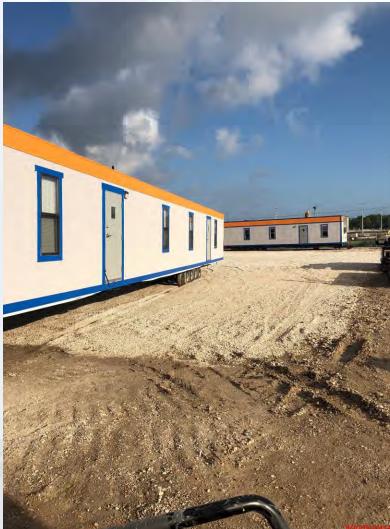

W) Pipe, appurtenances, and manholes
- Receiving and unloading ductile iron pipe deliveries
- Installing 24in PW line

## Demolishing Existing 30-in & 24-in FW Pipe & Manholes



## **Receiving & Unloading Ductile Iron Pipe Deliveries**





# Excavating and Laying 24-in PW line



Houston Waterworks Team



## Excavating and Laying 30-in RCY line



Houston Waterworks Team

#### Construction Progress – Administration Building

Over Excavation of Building Pad

Haul off Materials

#### **Over Excavation of Building Pad**



Houston Waterworks Team

#### Haul off of Materials







#### Construction Progress – South Plant

- Alberici Setting up Trailers
- Performed in-house proof-roll in GST 1&2
- Pulling up 4" Sanitary Pipe that runs under GST 1&2

#### **Alberici Setting up Trailers**





### Performed in-house proof-roll in GST 1&2