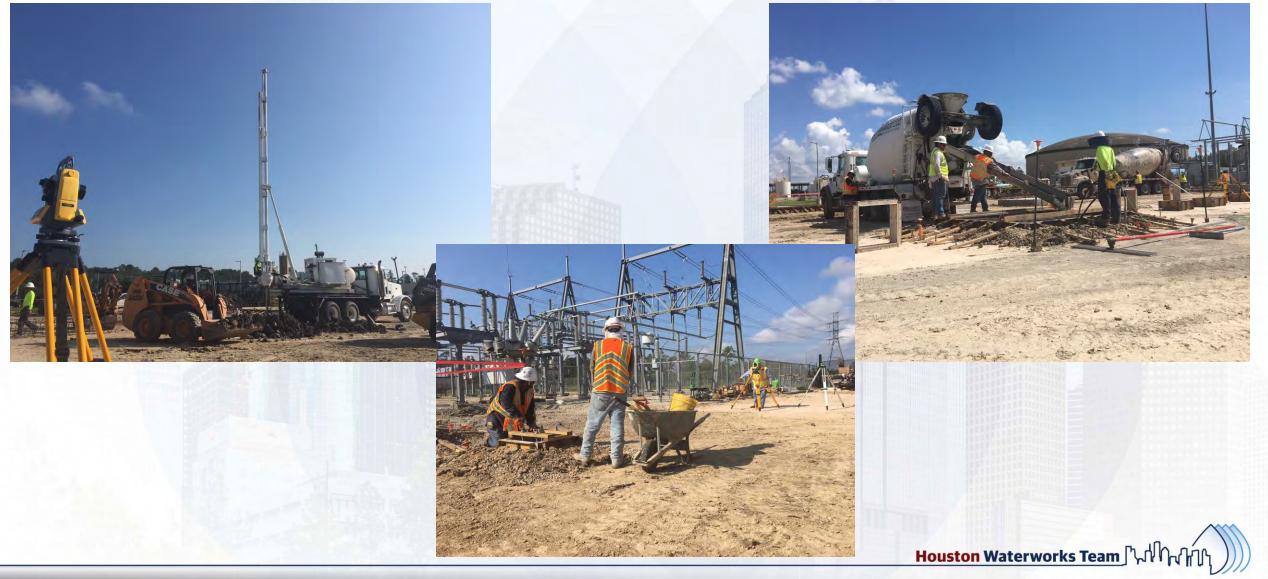

#### Construction Progress – EWP6 Substation Facility 102

• Forming, reinforcing, and pouring Yard Foundations

## Forming, reinforcing, and pouring Yard Foundations

#### **Continue Yard Foundations**