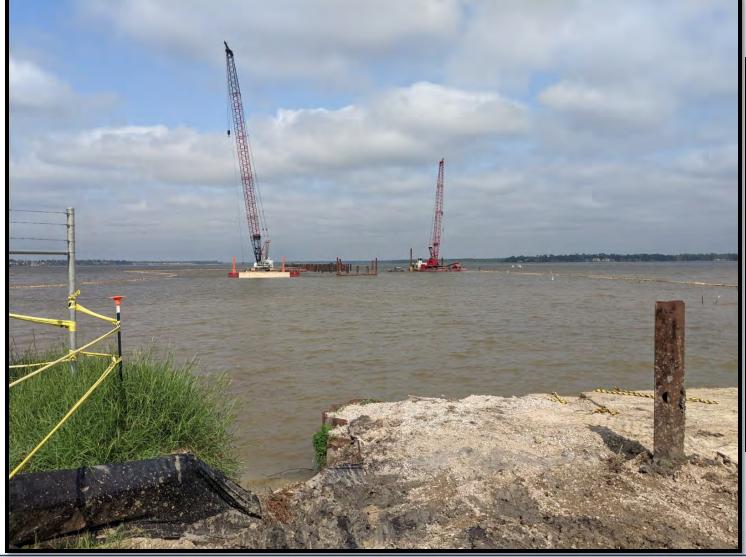

#### Construction Progress – EWP 6 IPS

- Completion of Platform Piles
- Preparing To Drive 10' Pump Can Casings.

## **Friction collars**

# Materials (IPS)

# Barges (IPS)

Houston Waterworks Team