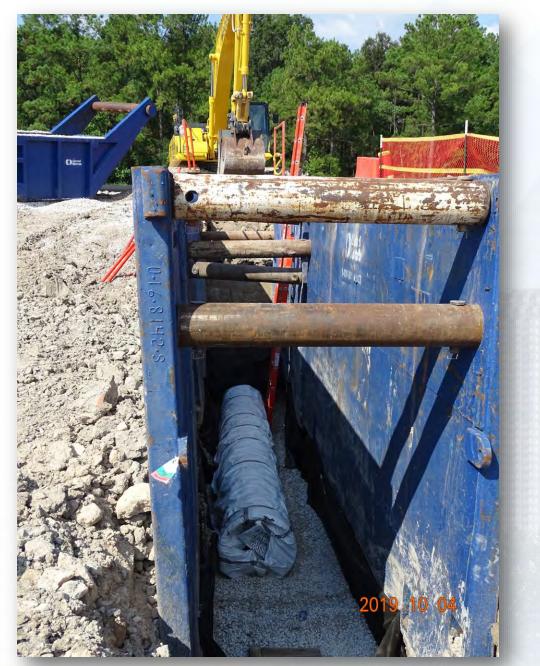

#### Construction Progress – Yard Piping

- Demolishing: Removing, crushing, and disposing of the existing 36-in, 30in, and 24-in Finished Water (FW) Pipe, appurtenances, and manholes
- Receiving and unloading ductile iron pipe deliveries
- Installing 24in PW line

# Excavating and Laying 24-in PW line

Houston Waterworks Team