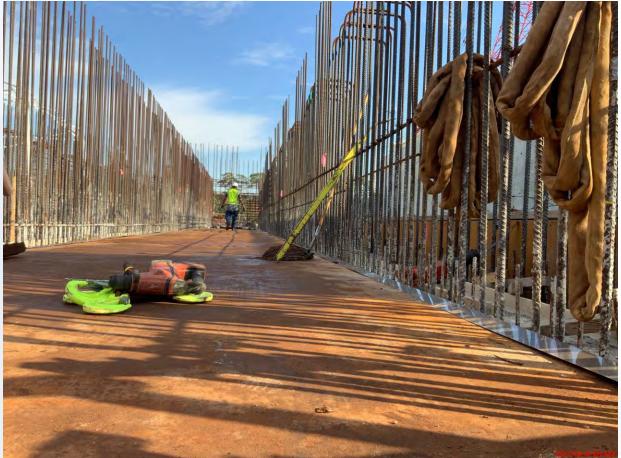

#### 281-FILTER MODULE 1 :

- Forming Upper Manifold Deck 8
- Reinforcing/Forming Walls
- Wall Pours
- West Pipe encasement backfilling

## 281-FILTER MODULE- Forming Upper Manifold Decks 8