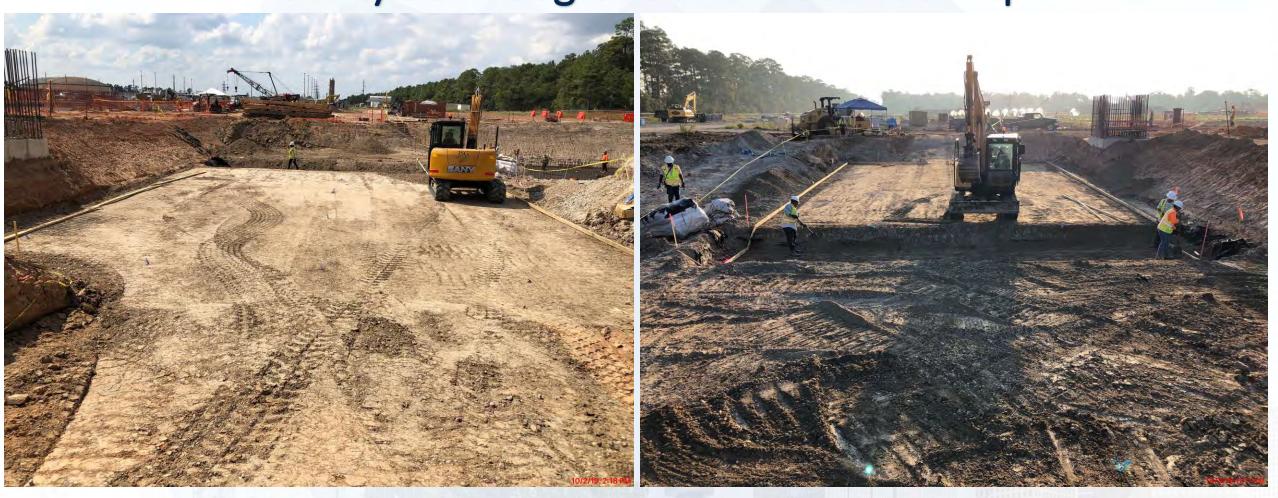

cing/Forming Walls







Houston Waterworks Team

## 281-FILTER MODULE- Wall Pours (D25,D13)





### 281-FILTER MODULE- Pipe Encasement/Backfilling



### 282-FILTER MODULE 2- Earth Work





### TPS – Reinstall Waterstops at 60" suction pipe openings



Houston Waterworks Team

## TPS – Shoring for Top Deck Formwork



## TPS – Continue Cleaning Pump Can Area





Houston Waterworks Team

### Construction Progress – EWP6 North Plant

**Houston Waterworks Team** 

- Facility 214 Subgrade Preparation
- Facility 222 Sump and Slab-on-grade F/R/P
- Facility 241 Stem Wall F/R/P
- Facility 242 Stem Wall F/R/P
- Facility 242 Cross Collector Wall F/R/P
- Facility 611 Cross Collector slab-on-grade F/R/P
- Facility 611 slab-on-grade subgrade preparation

## Facility 214 Subgrade and Mud Mat Prep





## Facility 222 Slab-on-grade Rebar Placement



## Facility 222 Slab-on-grade Rebar Placement





# Facility 241 Stem Wall F/R/P/S





# Facility 241 Stem Wall F/R/P/S



## Facility 242 Cross Collector and Stem Walls F/R/P/S





## Facility 242 North SOG Subgrade and Mud Mat Prep



## Facility 242 E/W Corridor PDR and RCYS Piping



## Facility 611 Cross Collector Slab-on-grade





Houston Waterworks Team

# Facility 611 Slab-on-grade and Mud Mat Prep



#### Construction Progress – EWP 6 IPS

- Completion of Platform Piles
- Preparing To Drive 10' Pump Can Casings.

## **Friction collars**







# Materials (IPS)



# Barges (IPS)





Houston Waterworks Team

#### Construction Progress – EWP6 Substation Facility 102

• Forming, reinforcing, and pouring Yard Foundations

## Fo