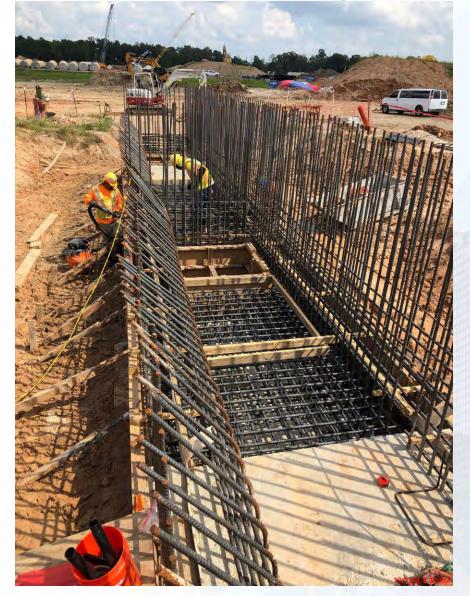

#### 281-FILTER MODULE 1 :

- Forming Upper Manifold Deck 8
- Reinforcing/Forming Walls
- Wall Pours
- West Pipe encasement backfilling

## 281-FILTER MODULE- Wall Pours (D25,D13)