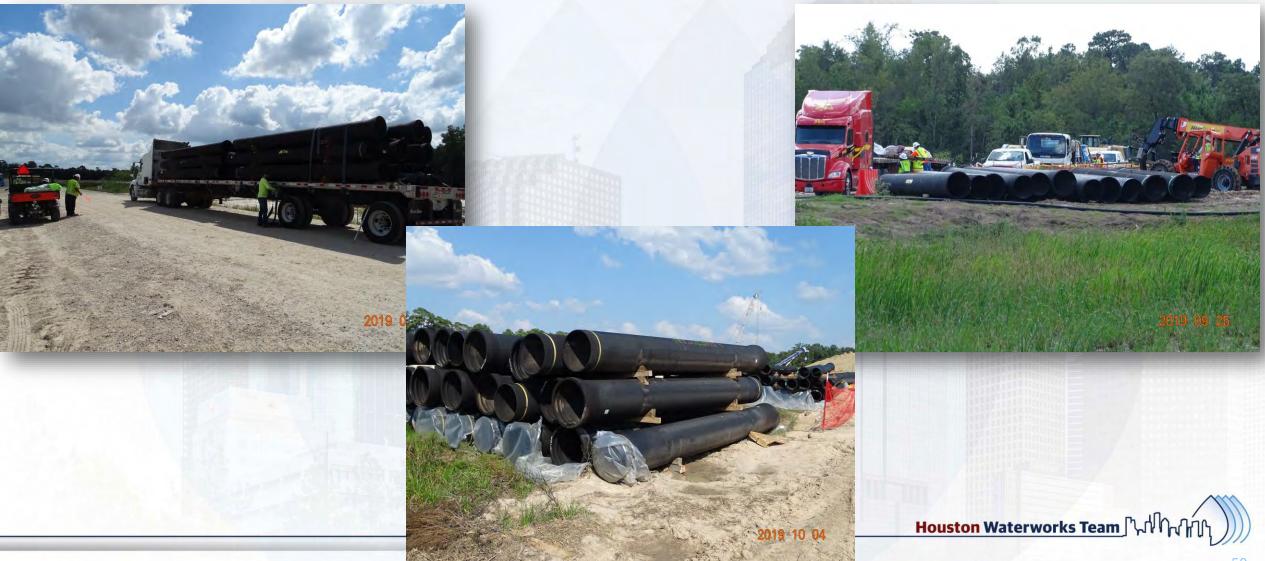

#### Construction Progress – Yard Piping

- Demolishing: Removing, crushing, and disposing of the existing 36-in, 30in, and 24-in Finished Water (FW) Pipe, appurtenances, and manholes
- Receiving and unloading ductile iron pipe deliveries
- Installing 24in PW line

## **Receiving & Unloading Ductile Iron Pipe Deliveries**