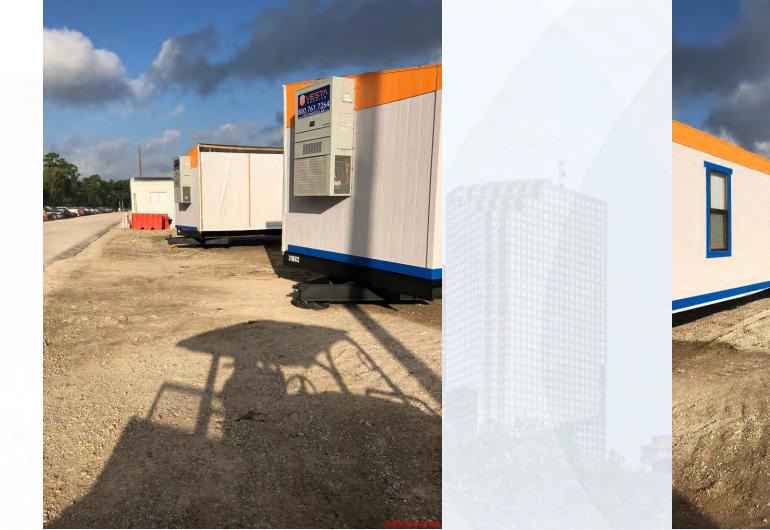

(FW) Pipe, appurtenances, and manholes
- Receiving and unloading ductile iron pipe deliveries
- Installing 24in PW line

## Demolishing Existing 30-in & 24-in FW Pipe & Manholes



## **Receiving & Unloading Ductile Iron Pipe Deliveries**





# Excavating and Laying 24-in PW line



Houston Waterworks Team



## Excavating and Laying 30-in RCY line



Houston Waterworks Team

#### Construction Progress – Administration Building

Over Excavation of Building Pad

Haul off Materials

#### **Over Excavation of Building Pad**



Houston Waterworks Team

#### Haul off of Materials







#### Construction Progress – South Plant

- Alberici Setting up Trailers
- Performed in-house proof-roll in GST 1&2
- Pulling up 4" Sanitary Pipe that runs under GST 1&2

#### **Alberici Setting up Trailers**





### Performed in-house proof-roll in GST 1&2