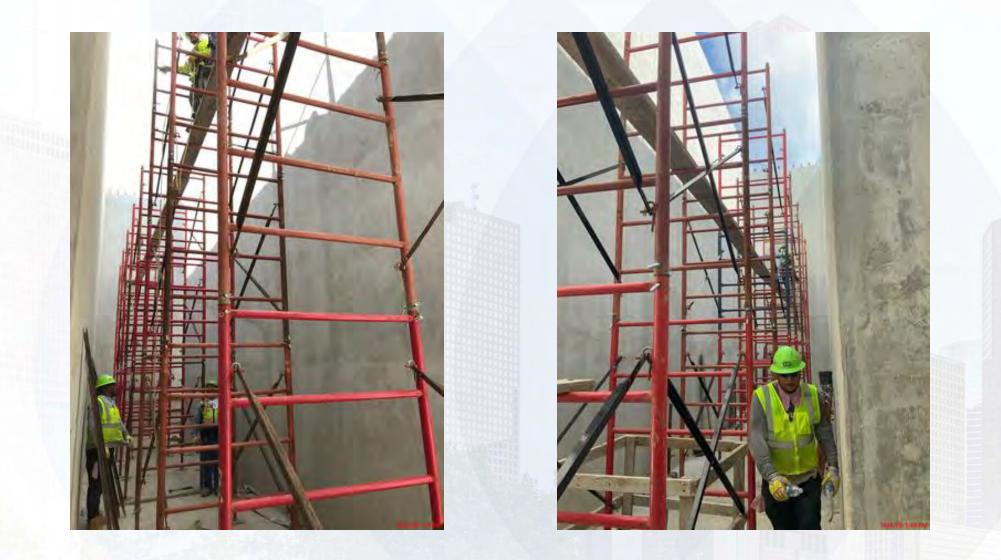

ss – Central Plant

#### 281-FILTER MODULE 1 :

- Forming Upper Manifold Deck 8
- Reinforcing/Forming Walls
- Wall Pours
- West Pipe encasement backfilling

#### **291-TPS:**

- Reinstall Waterstops at 60" suction pipe opening
- Shoring for Top Deck formwork at East Contact Basin
- Continue Cleaning Pump Cans Area

#### 282 -FILTER MODULE 2:

• Excavation

**Houston Waterworks Team** 

## 281-FILTER MODULE- Forming Upper Manifold Decks 8







## 281-FILTER MODULE- Reinforcing/Forming Walls







Houston Waterworks Team

## 281-FILTER MODULE- Wall Pours (D25,D13)





### 281-FILTER MODULE- Pipe Encasement/Backfilling



### 282-FILTER MODULE 2- Earth Work





### TPS – Reinstall Waterstops at 60" suction pipe openings



Houston Waterworks Team

## TPS – Shoring for Top Deck Formwork



## TPS – Continue Cleaning Pump Can Area





Houston Waterworks Team

### Construction Progress – EWP6 North Plant

**Houston Waterworks Team** 

- Facility 214 Subgrade Preparation
- Facility 222 Sump and Slab-on-grade F/R/P
- Facility 241 Stem Wall F/R/P
- Facility 242 Stem Wall F/R/P
- Facility 242 Cross Collector Wall F/R/P
- Facility 611 Cross Collector slab-on-grade F/R/P
- Facility 611 slab-on-grade subgrade preparation

## Facility 214 Subgrade and Mud Mat Prep





## Facility 222 Slab-on-grade Rebar Placement



## Facility 222 Slab-on-grade Rebar Placement





# Facility 241 Stem Wall F/R/P/S





# Facility 241 Stem Wall F/R/P/S



## Facility 242 Cross Collector and Stem Walls F/R/P/S





## Facility 242 North SOG Subgrade and Mud Mat Prep



## Facility 242 E/W Corridor