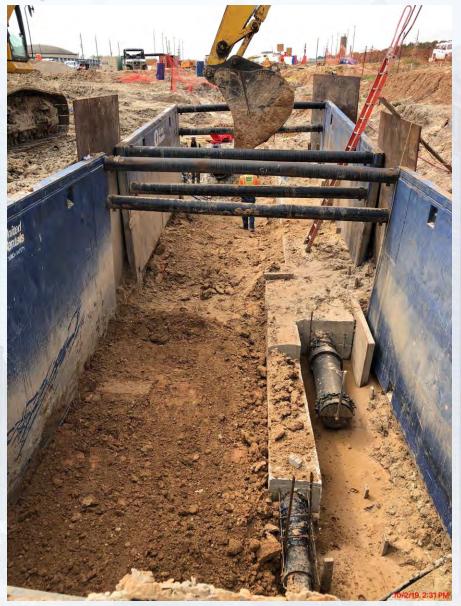

### Construction Progress – EWP4 Raw Water Corridor

- Trench shoring installation and excavation in East Corridor
- Trench backfill in West Corridor
- Welding and grouting joints
- Storm Drainage Installation
- Shoring installation at transition to tunnel
- Tunnel Grout Contractor mobilization and grout placement

### Tunnel 2.0 Portal Excavation sta 134+50