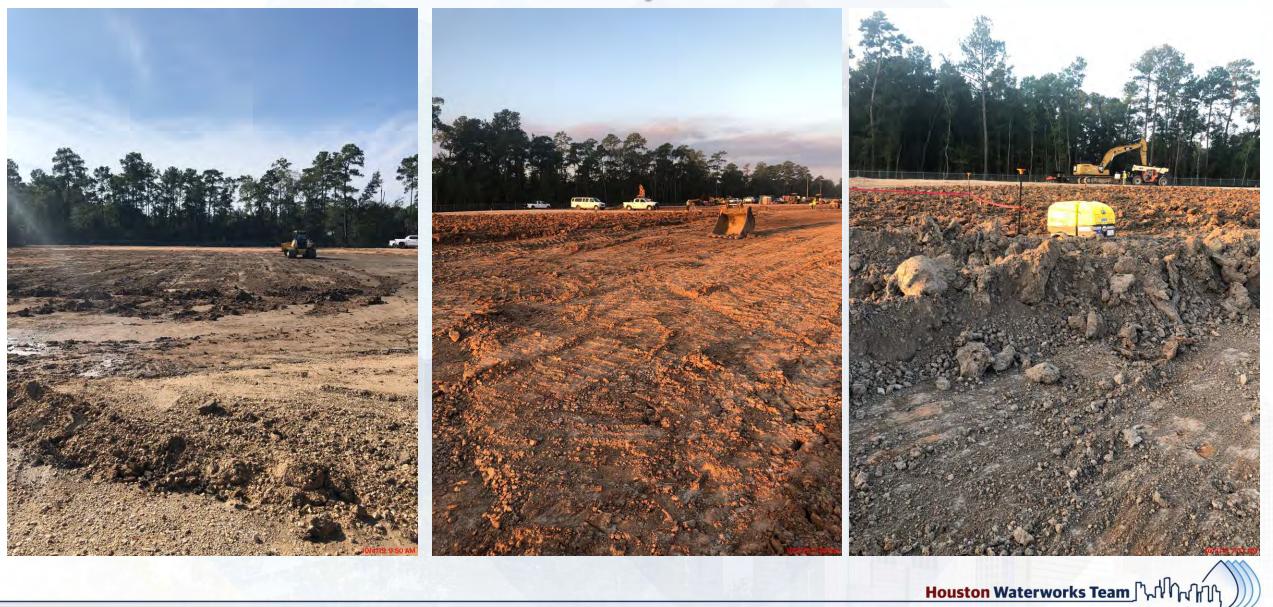

and unloading ductile iron pipe deliveries
- Installing 24in PW line

## Demolishing Existing 30-in & 24-in FW Pipe & Manholes



## **Receiving & Unloading Ductile Iron Pipe Deliveries**





# Excavating and Laying 24-in PW line



Houston Waterworks Team



## Excavating and Laying 30-in RCY line



Houston Waterworks Team

#### Construction Progress – Administration Building

Over Excavation of Building Pad

Haul off Materials

#### **Over Excavation of Building Pad**



Houston Waterworks Team

#### Haul off of Materials







#### Construction Progress – South Plant

- Alberici Setting up Trailers
- Performed in-house proof-roll in GST 1&2
- Pulling up 4" Sanitary Pipe that runs under GST 1&2

#### **Alberici Setting up Trailers**





### Performed in-house proof-roll in GST 1&2