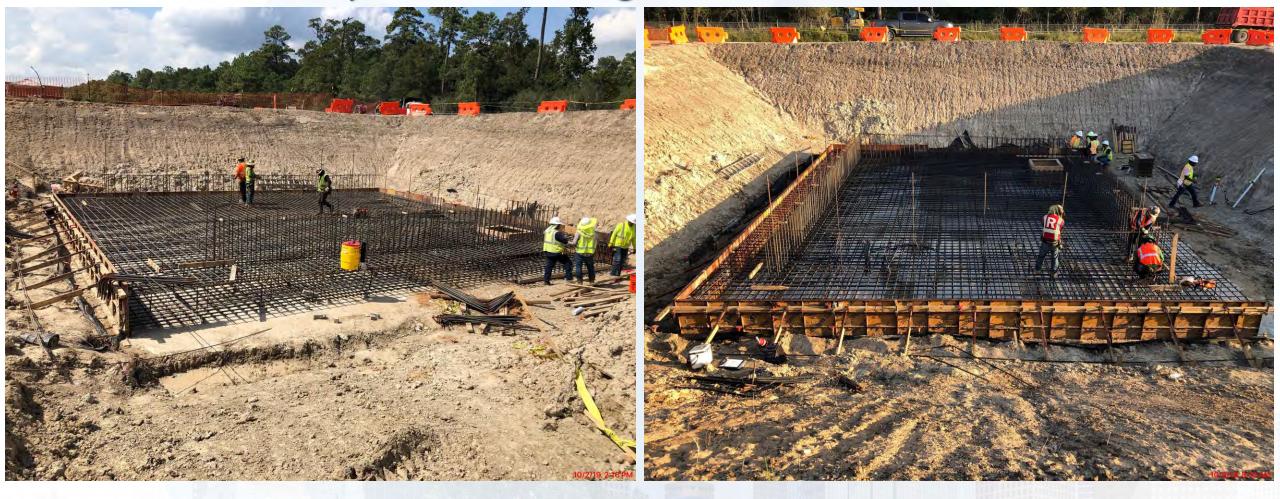

## 281-FILTER MODULE- Pipe Encasement/Backfilling



### 282-FILTER MODULE 2- Earth Work





### TPS – Reinstall Waterstops at 60" suction pipe openings



Houston Waterworks Team

## TPS – Shoring for Top Deck Formwork



## TPS – Continue Cleaning Pump Can Area





Houston Waterworks Team

### Construction Progress – EWP6 North Plant

**Houston Waterworks Team** 

- Facility 214 Subgrade Preparation
- Facility 222 Sump and Slab-on-grade F/R/P
- Facility 241 Stem Wall F/R/P
- Facility 242 Stem Wall F/R/P
- Facility 242 Cross Collector Wall F/R/P
- Facility 611 Cross Collector slab-on-grade F/R/P
- Facility 611 slab-on-grade subgrade preparation

## Facility 214 Subgrade and Mud Mat Prep





## Facility 222 Slab-on-grade Rebar Placement



## Facility 222 Slab-on-grade Rebar Placement





# Facility 241 Stem Wall F/R/P/S





# Facility 241 Stem Wall F/R/P/S



## Facility 242 Cross Collector and Stem Walls F/R/P/S





## Facility 242 North SOG Subgrade and Mud Mat Prep



## Facility 242 E/W Corridor PDR and RCYS Piping



## Facility 611 Cross Collector Slab-on-grade





Houston Waterworks Team

# Facility 611 Slab-on-grade and Mud Mat Prep



#### Construction Progress – EWP 6 IPS

- Completion of Platform Piles
- Preparing To Drive 10' Pump Can Casings.

## **Friction collars**







# Materials (IPS)



# Barges (IPS)





Houston Waterworks Team

#### Construction Progress – EWP6 Substation Facility 102

• Forming, reinforcing, and pouring Yard Foundations

## Forming, reinforcing, and pouring Yard Foundations



#### **Continue Yard Foundations**



# Construc