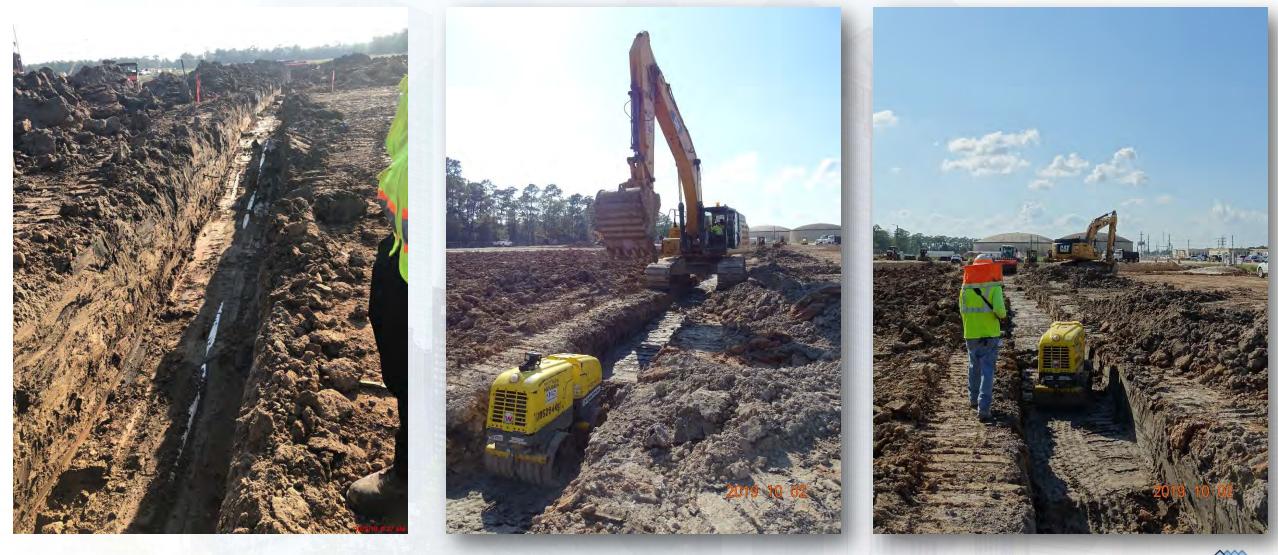

### Construction Progress – EWP4 Raw Water Corridor

- Trench shoring installation and excavation in East Corridor
- Trench backfill in West Corridor
- Welding and grouting joints
- Storm Drainage Installation
- Shoring installation at transition to tunnel
- Tunnel Grout Contractor mobilization and grout placement