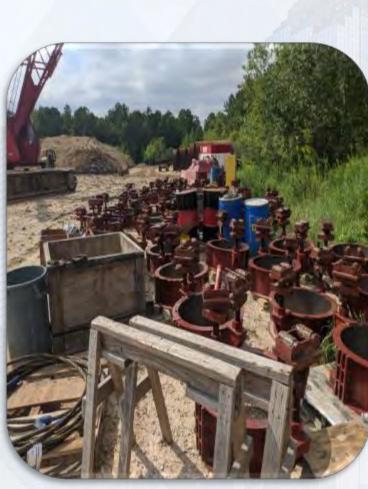

- Facility 242 Cross Collector Wall F/R/P
- Facility 611 Cross Collector slab-on-grade F/R/P
- Facility 611 slab-on-grade subgrade preparation

## Facility 214 Subgrade and Mud Mat Prep





## Facility 222 Slab-on-grade Rebar Placement



## Facility 222 Slab-on-grade Rebar Placement





# Facility 241 Stem Wall F/R/P/S





# Facility 241 Stem Wall F/R/P/S



## Facility 242 Cross Collector and Stem Walls F/R/P/S





## Facility 242 North SOG Subgrade and Mud Mat Prep



## Facility 242 E/W Corridor PDR and RCYS Piping



## Facility 611 Cross Collector Slab-on-grade





Houston Waterworks Team

# Facility 611 Slab-on-grade and Mud Mat Prep



#### Construction Progress – EWP 6 IPS

- Completion of Platform Piles
- Preparing To Drive 10' Pump Can Casings.

## **Friction collars**







# Materials (IPS)



# Barges (IPS)





Houston Waterworks Team

#### Construction Progress – EWP6 Substation Facility 102

• Forming, reinforcing, and pouring Yard Foundations

## Forming, reinforcing, and pouring Yard Foundations



#### **Continue Yard Foundations**



# Construction Progress – BOP LREQ Basins Facilities 601/602

Houston Waterworks Team

- 80lft Shoring installation
- Mass excavation at Facility 601/602

## 80lft Shoring installation



Houston Waterworks Team

## Mass excavation at Facility 601/602



#### Construction Progress – Yard Piping

- Demolishing: Removing, crushing, and disposing of the existing 36-in, 30in, and 24-in Finished Water (FW) Pipe, appurtenances, and manholes
- Receiving and unloading ductile iron pipe deliveries
- Installing 24in PW line

#