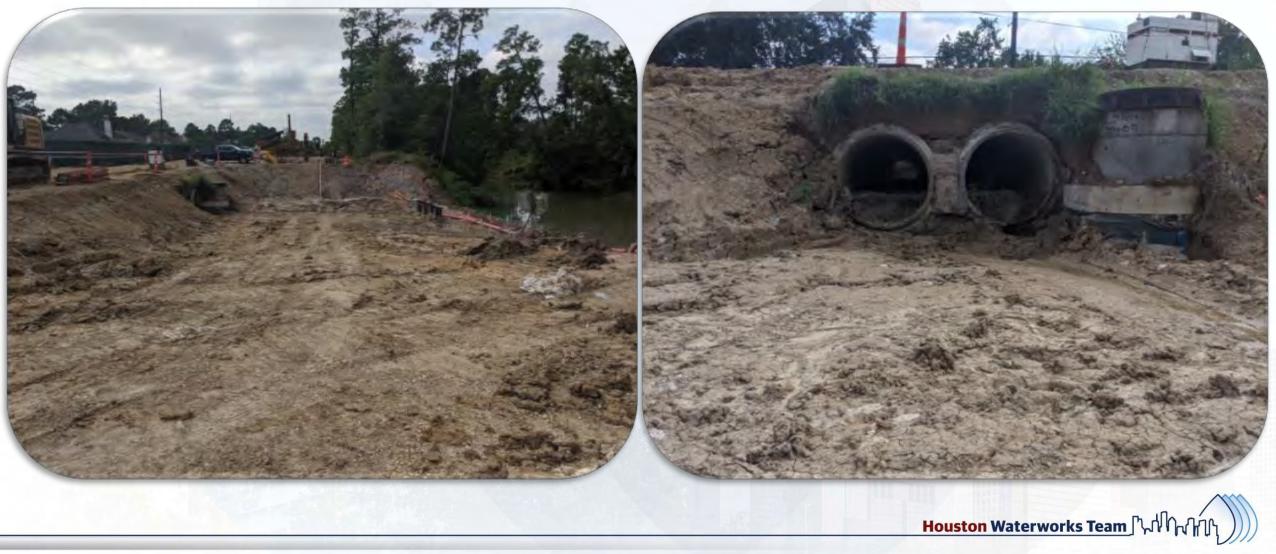

### Construction Progress – EWP4 Raw Water Corridor

- Trench shoring installation and excavation in East Corridor
- Trench backfill in West Corridor
- Welding and grouting joints
- Storm Drainage Installation
- Shoring installation at transition to tunnel
- Tunnel Grout Contractor mobilization and grout placement