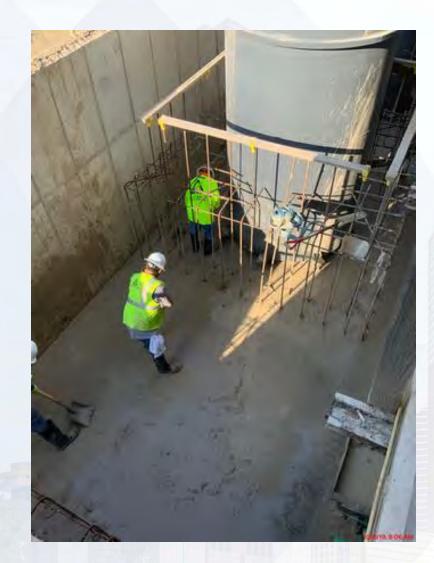

- Forming Upper Manifold Deck 8
- Reinforcing/Forming Walls
- Wall Pours
- West Pipe encasement backfilling

#### **291-TPS:**

- Reinstall Waterstops at 60" suction pipe opening
- Shoring for Top Deck formwork at East Contact Basin
- Continue Cleaning Pump Cans Area

#### 282 -FILTER MODULE 2:

• Excavation

**Houston Waterworks Team** 

## 281-FILTER MODULE- Forming Upper Manifold Decks 8







## 281-FILTER MODULE- Reinforcing/Forming Walls







Houston Waterworks Team

## 281-FILTER MODULE- Wall Pours (D25,D13)





### 281-FILTER MODULE- Pipe Encasement/Backfilling



### 282-FILTER MODULE 2- Earth Work





### TPS – Reinstall Waterstops at 60" suction pipe openings



Houston Waterworks Team

## TPS – Shoring for Top Deck Formwork



## TPS – Continue Cleaning Pump Can Area





Houston Waterworks Team

### Construction Progress – EWP6 North Plant

**Houston Waterworks Team** 

- Facility 214 Subgrade Preparation
- Facility 222 Sump and Slab-on-grade F/R/P
- Facility 241 Stem Wall F/R/P
- Facility 242 Stem Wall F/R/P
- Facility 242 Cross Collector Wall F/R/P
- Facility 611 Cross Collector slab-on-grade F/R/P
- Facility 611 slab-on-grade subgrade preparation

## Facility 214 Subgrade and Mud Mat Prep





## Facility 222 Slab-on-grade Rebar Placement



## Facility 222 Slab-on-grade Rebar Placement





# Facility 241 Stem Wall F/R/P/S





# Facility 241 Stem Wall F/R/P/S



## Facility 242 Cross Collector and Stem Walls F/R/P/S





## Facility 242 North SOG Subgrade and Mud Mat Prep



## Facility 242 E/W Corridor PDR and RCYS Piping



## Facility 611 Cross C