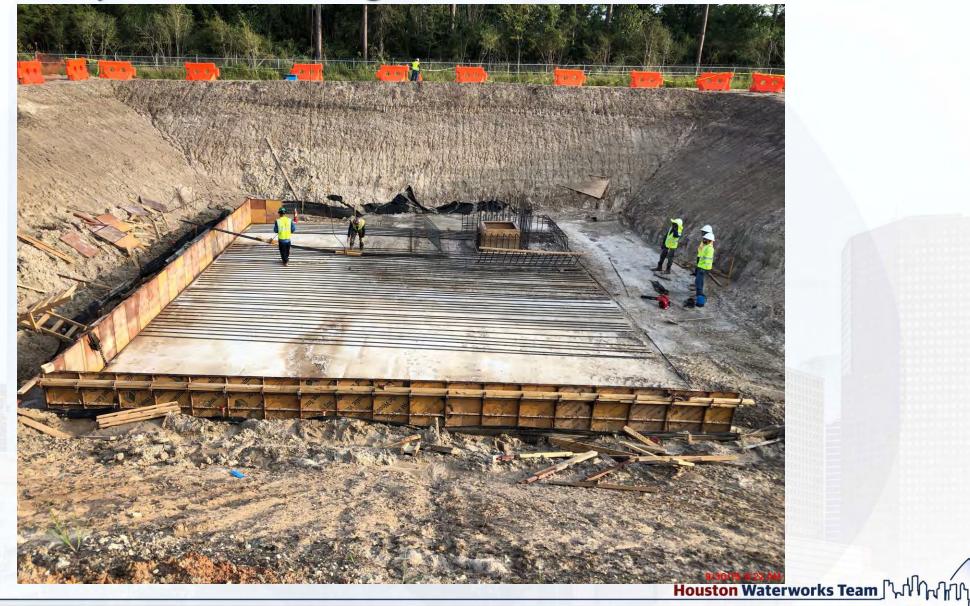

## 281-FILTER MODULE- Wall Pours (D25,D13)





### 281-FILTER MODULE- Pipe Encasement/Backfilling



### 282-FILTER MODULE 2- Earth Work





### TPS – Reinstall Waterstops at 60" suction pipe openings



Houston Waterworks Team

## TPS – Shoring for Top Deck Formwork



## TPS – Continue Cleaning Pump Can Area





Houston Waterworks Team

### Construction Progress – EWP6 North Plant

**Houston Waterworks Team** 

- Facility 214 Subgrade Preparation
- Facility 222 Sump and Slab-on-grade F/R/P
- Facility 241 Stem Wall F/R/P
- Facility 242 Stem Wall F/R/P
- Facility 242 Cross Collector Wall F/R/P
- Facility 611 Cross Collector slab-on-grade F/R/P
- Facility 611 slab-on-grade subgrade preparation

## Facility 214 Subgrade and Mud Mat Prep





## Facility 222 Slab-on-grade Rebar Placement



## Facility 222 Slab-on-grade Rebar Placement





# Facility 241 Stem Wall F/R/P/S





# Facility 241 Stem Wall F/R/P/S



## Facility 242 Cross Collector and Stem Walls F/R/P/S





## Facility 242 North SOG Subgrade and Mud Mat Prep



## Facility 242 E/W Corridor PDR and RCYS Piping



## Facility 611 Cross Collector Slab-on-grade





Houston Waterworks Team

# Facility 611 Slab-on-grade and Mud Mat Prep



#### Construction Progress – EWP 6 IPS

- Completion of Platform Piles
- Preparing To Drive 10' Pump Can Casings.

## **Friction collars**







# Materials (IPS)



# Barges (IPS)





Houston Waterworks Team

#### Construction Progress – EWP6 Substation Facility 102

• Forming, reinforcing, and pouring Yard Foundations

## Forming, reinforcing, and pouring Yard Foundations