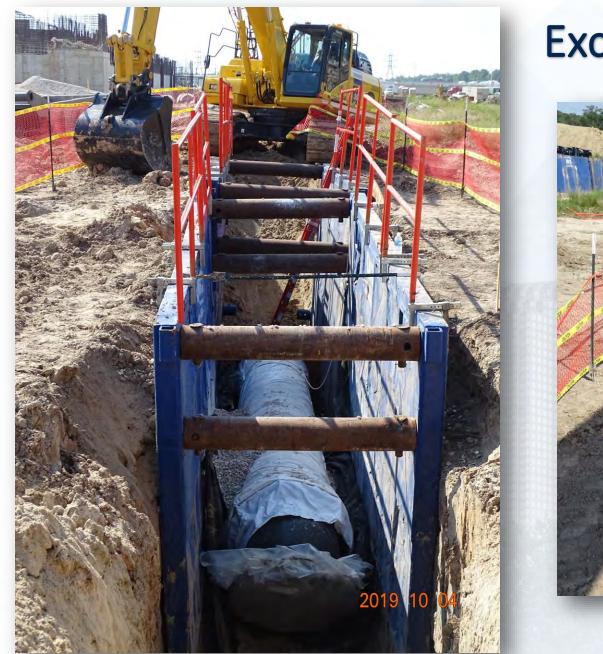

### Construction Progress – EWP4 Raw Water Corridor

- Trench shoring installation and excavation in East Corridor
- Trench backfill in West Corridor
- Welding and grouting joints
- Storm Drainage Installation
- Shoring installation at transition to tunnel
- Tunnel Grout Contractor mobilization and grout placement

### Tunnel 2.0 Portal Excavation sta 134+50