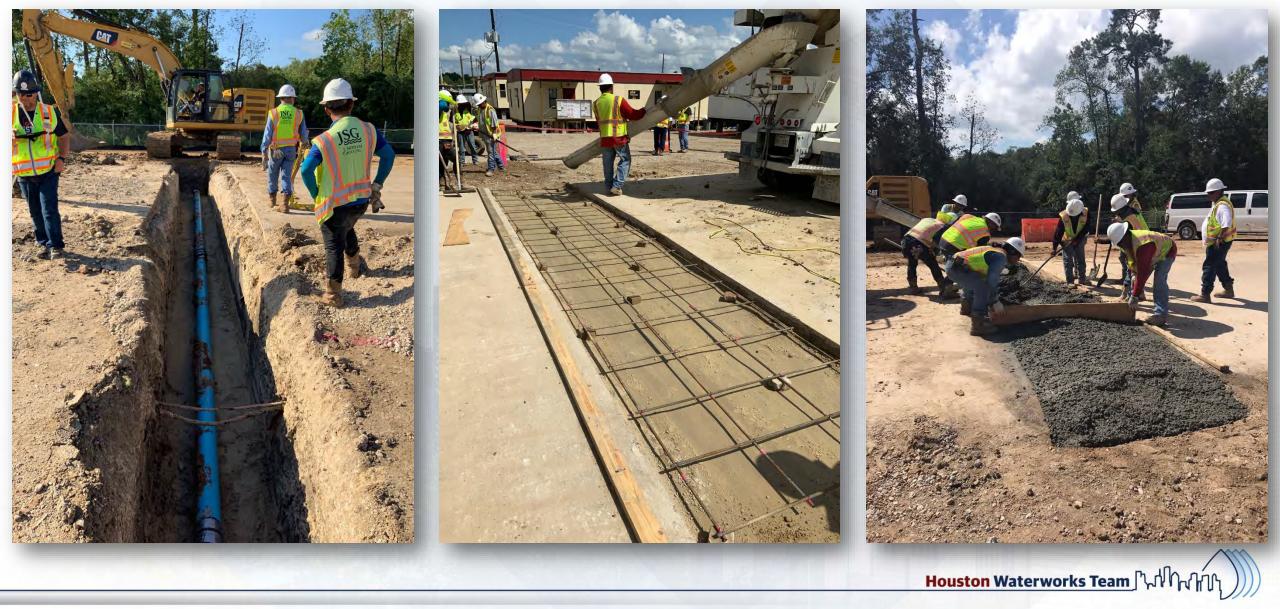

#### Construction Progress – Yard Piping

- Demolishing: Removing, crushing, and disposing of the existing 36-in, 30in, and 24-in Finished Water (FW) Pipe, appurtenances, and manholes
- Receiving and unloading ductile iron pipe deliveries
- Installing 24in PW line

# Excavating and Laying 24-in PW line

Houston Waterworks Team

## Excavating and Laying 30-in RCY line

Houston Waterworks Team