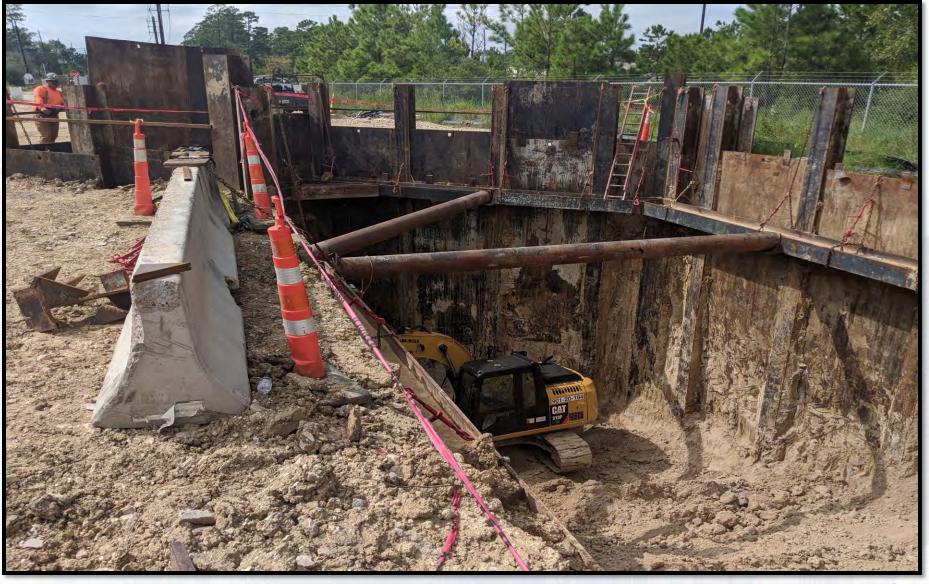

### Construction Progress – EWP4 Raw Water Corridor

- Trench shoring installation and excavation in East Corridor
- Trench backfill in West Corridor
- Welding and grouting joints
- Storm Drainage Installation
- Shoring installation at transition to tunnel
- Tunnel Grout Contractor mobilization and grout placement

### Tunnel 2.0 Portal Excavation sta 134+50