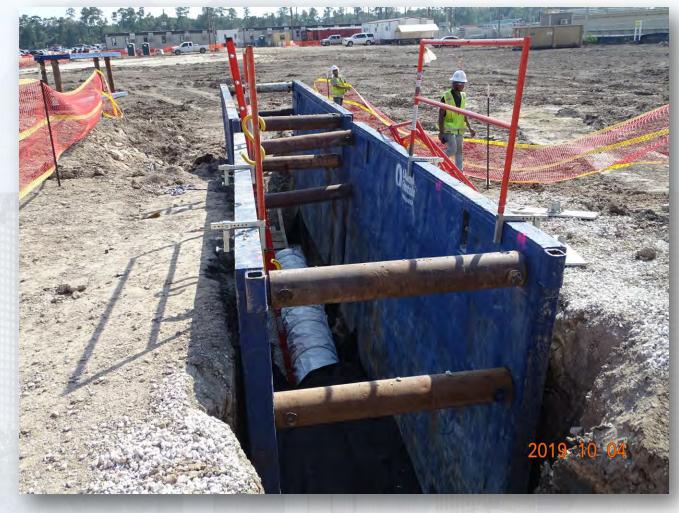

#### Construction Progress – Yard Piping

- Demolishing: Removing, crushing, and disposing of the existing 36-in, 30in, and 24-in Finished Water (FW) Pipe, appurtenances, and manholes
- Receiving and unloading ductile iron pipe deliveries
- Installing 24in PW line

## Excavating and Laying 30-in RCY line

Houston Waterworks Team