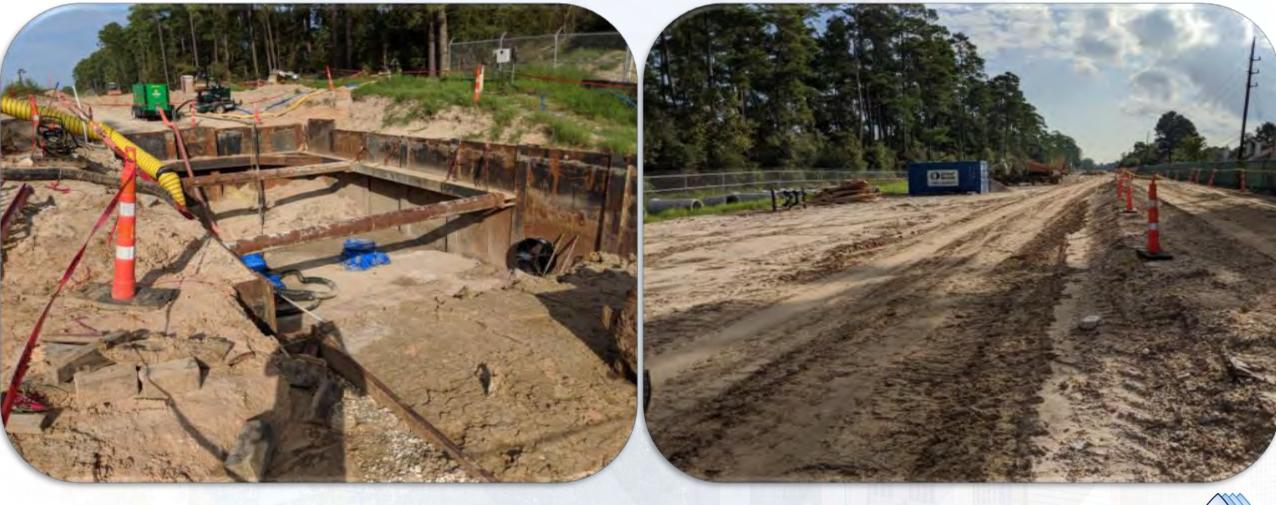

### Construction Progress – EWP4 Raw Water Corridor

- Trench shoring installation and excavation in East Corridor
- Trench backfill in West Corridor
- Welding and grouting joints
- Storm Drainage Installation
- Shoring installation at transition to tunnel
- Tunnel Grout Contractor mobilization and grout placement

### Tunnel 2.0 Portal Excavation sta 134+50