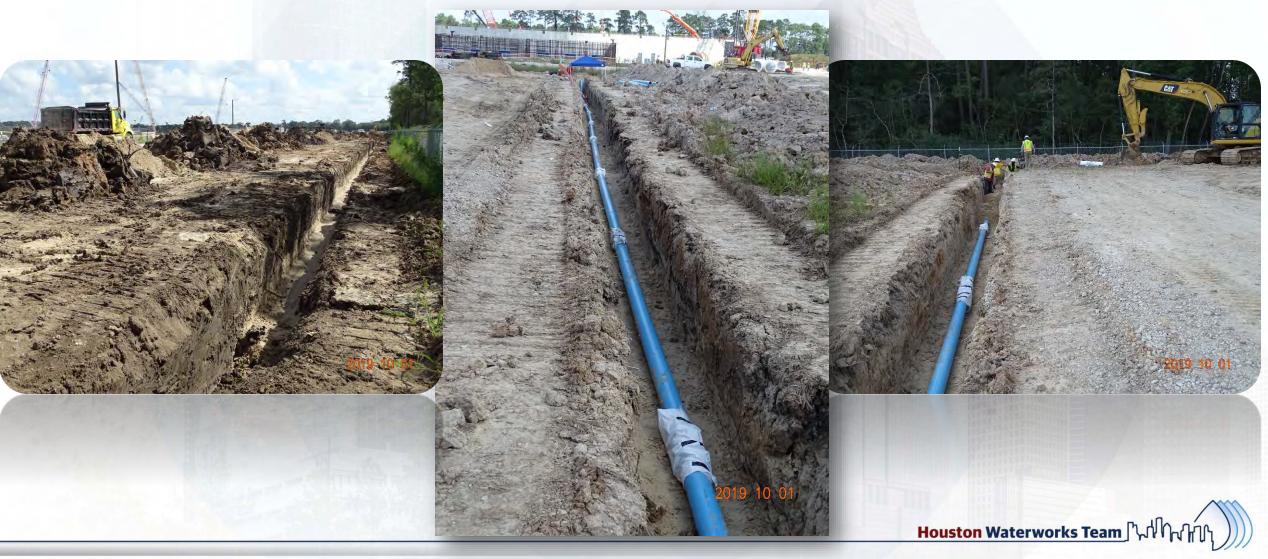

#### Construction Progress – Yard Piping

- Demolishing: Removing, crushing, and disposing of the existing 36-in, 30in, and 24-in Finished Water (FW) Pipe, appurtenances, and manholes
- Receiving and unloading ductile iron pipe deliveries
- Installing 24in PW line

# Excavating and Laying 24-in PW line

Houston Waterworks Team

## Excavating and Laying 30-in RCY line

Houston Waterworks Team