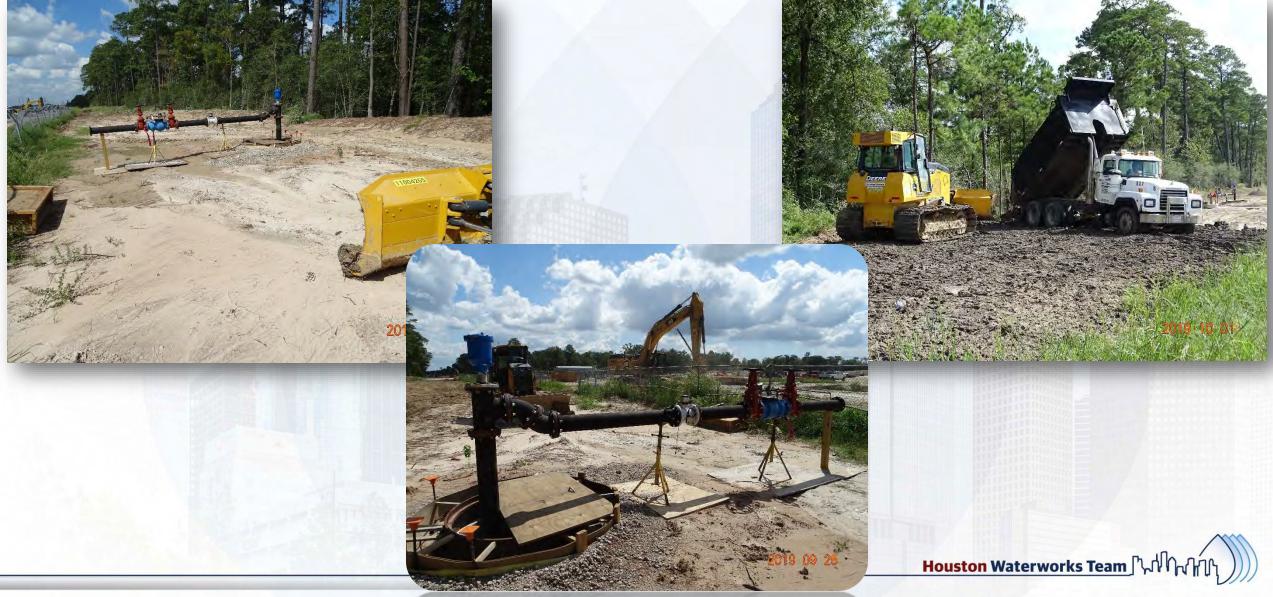

## Northeast Water Purification Plant Expansion

**Houston Waterworks Team** 

- Completing EWP1 Punchlist items: Grouting Manholes, installing temp water lines and ARVs
- Installing Trailer City 2.0 Utilities and Temporary Construction Water Line
- Removing 4in Sanitary Sewer Force Main Pipe and backfilling
- Installing HWT Management and Safety Trailers

### Installing temp const. water for North Plant, and building up North berm

## Trailer City 2.0 - Laying Temp Construction 6-in Water Line

## Trailer City 2.0 – Road Crossing of 6-in Water Line & Speed Bump

## Backfilled and filling line to hydro-test 6-in Water Line

Houston Waterworks Team