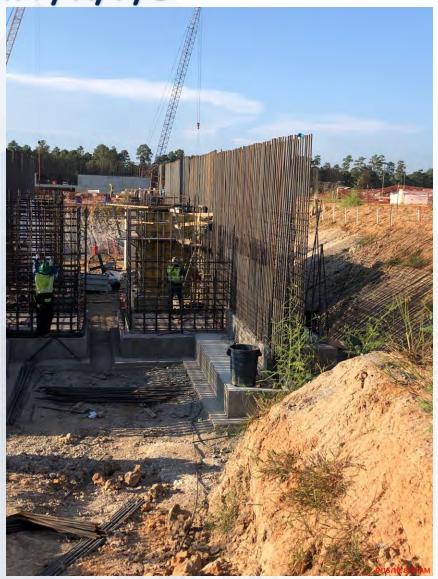

ckfilling



### 282-FILTER MODULE 2- Earth Work





### TPS – Reinstall Waterstops at 60" suction pipe openings



Houston Waterworks Team

## TPS – Shoring for Top Deck Formwork



## TPS – Continue Cleaning Pump Can Area





Houston Waterworks Team

### Construction Progress – EWP6 North Plant

**Houston Waterworks Team** 

- Facility 214 Subgrade Preparation
- Facility 222 Sump and Slab-on-grade F/R/P
- Facility 241 Stem Wall F/R/P
- Facility 242 Stem Wall F/R/P
- Facility 242 Cross Collector Wall F/R/P
- Facility 611 Cross Collector slab-on-grade F/R/P
- Facility 611 slab-on-grade subgrade preparation

## Facility 214 Subgrade and Mud Mat Prep





## Facility 222 Slab-on-grade Rebar Placement



## Facility 222 Slab-on-grade Rebar Placement





# Facility 241 Stem Wall F/R/P/S





# Facility 241 Stem Wall F/R/P/S



## Facility 242 Cross Collector and Stem Walls F/R/P/S





## Facility 242 North SOG Subgrade and Mud Mat Prep



## Facility 242 E/W Corridor PDR and RCYS Piping



## Facility 611 Cross Collector Slab-on-grade





Houston Waterworks Team

# Facility 611 Slab-on-grade and Mud Mat Prep



#### Construction Progress – EWP 6 IPS

- Completion of Platform Piles
- Preparing To Drive 10' Pump Can Casings.

## **Friction collars**







# Materials (IPS)



# Barges (IPS)





Houston Waterworks Team

#### Construction Progress – EWP6 Substation Facility 102

• Forming, reinforcing, and pouring Yard Foundations

## Forming, reinforcing, and pouring Yard Foundations



#### **Continue Yard Foundations**



# Construction Progress – BOP LREQ Basins Faciliti