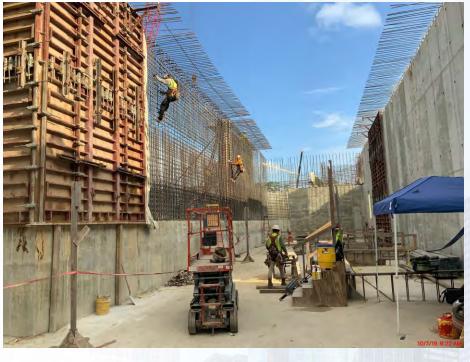

#### 281-FILTER MODULE 1 :

- Forming Upper Manifold Deck 8
- Reinforcing/Forming Walls
- Wall Pours
- West Pipe encasement backfilling

## 281-FILTER MODULE- Reinforcing/Forming Walls

Houston Waterworks Team

## 281-FILTER MODULE- Wall Pours (D25,D13)