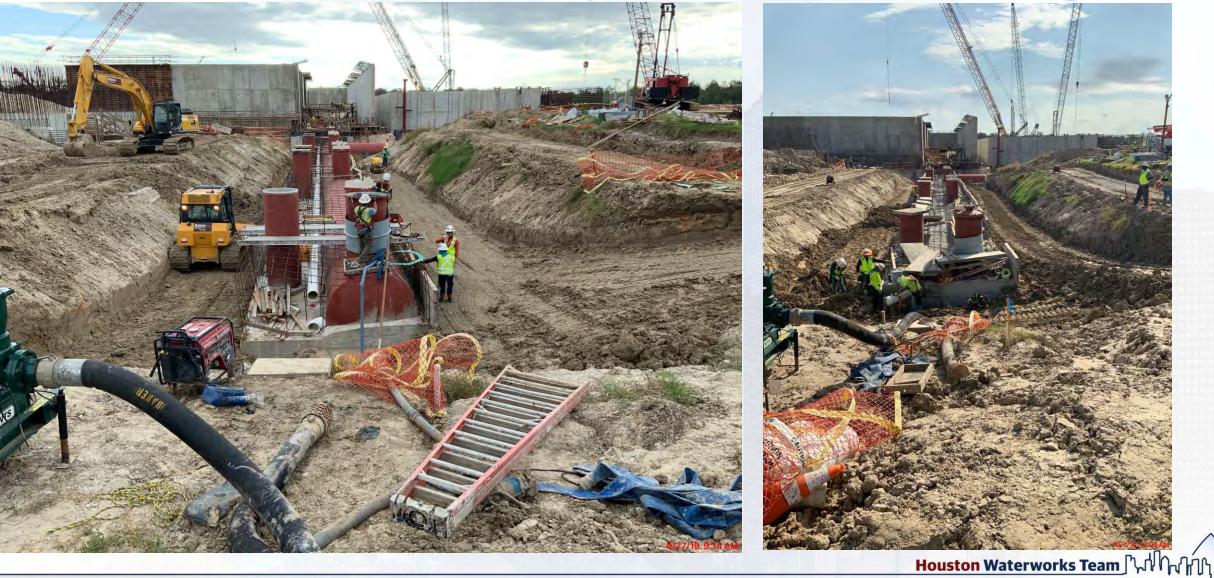

### TPS – Reinstall Waterstops at 60" suction pipe openings

Houston Waterworks Team

## TPS – Shoring for Top Deck Formwork

## TPS – Continue Cleaning Pump Can Area

Houston Waterworks Team