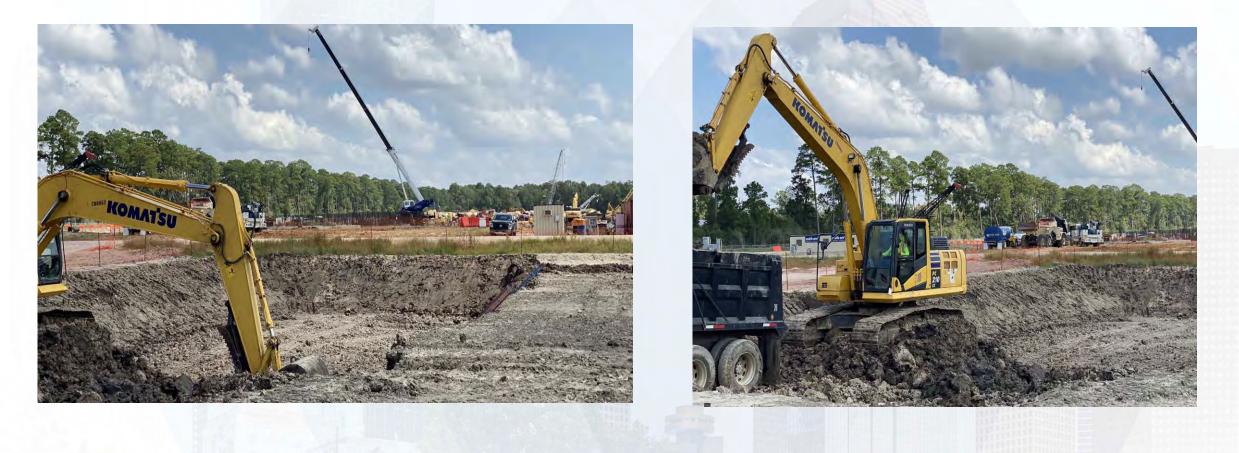

# Construction Progress – BOP LREQ Basins Facilities 601/602

Houston Waterworks Team

- 80lft Shoring installation
- Mass excavation at Facility 601/602

## Mass excavation at Facility 601/602