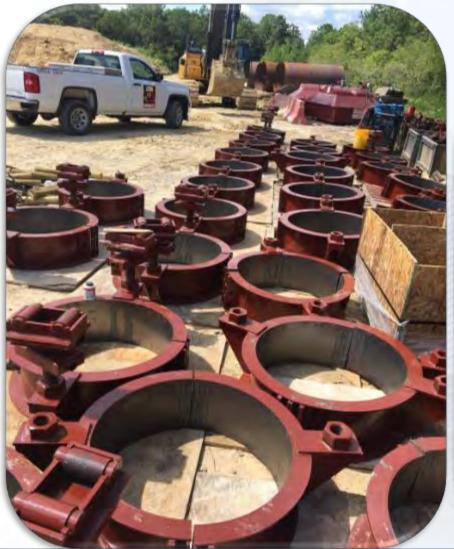

/P
- Facility 242 Cross Collector Wall F/R/P
- Facility 611 Cross Collector slab-on-grade F/R/P
- Facility 611 slab-on-grade subgrade preparation

## Facility 214 Subgrade and Mud Mat Prep





## Facility 222 Slab-on-grade Rebar Placement



## Facility 222 Slab-on-grade Rebar Placement





# Facility 241 Stem Wall F/R/P/S





# Facility 241 Stem Wall F/R/P/S



## Facility 242 Cross Collector and Stem Walls F/R/P/S





## Facility 242 North SOG Subgrade and Mud Mat Prep



## Facility 242 E/W Corridor PDR and RCYS Piping



## Facility 611 Cross Collector Slab-on-grade





Houston Waterworks Team

# Facility 611 Slab-on-grade and Mud Mat Prep



#### Construction Progress – EWP 6 IPS

- Completion of Platform Piles
- Preparing To Drive 10' Pump Can Casings.

## **Friction collars**







# Materials (IPS)



# Barges (IPS)





Houston Waterworks Team

#### Construction Progress – EWP6 Substation Facility 102

• Forming, reinforcing, and pouring Yard Foundations

## Forming, reinforcing, and pouring Yard Foundations



#### **Continue Yard Foundations**



# Construction Progress – BOP LREQ Basins Facilities 601/602

Houston Waterworks Team

- 80lft Shoring installation
- Mass excavation at Facility 601/602

## 80lft Shoring installation



Houston Waterworks Team

## Mass excavation at Facility 601/602



#### Construction Progress – Yard Piping

- Demolishing: Removing, crushing, and disposing of the existing 36-in, 30in, and 24-in Finished Water (FW) Pipe, appurtenances, and manholes
- Receiving and unloading ductile iron pipe deliveries
- Installing 24in PW line