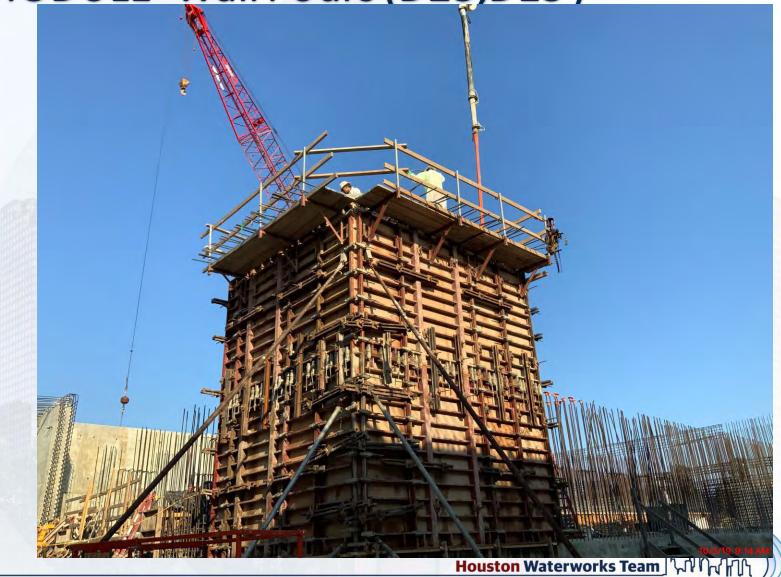

ut Contractor mobilization and grout placement

## Station 128+50



## Station 134



### Station 142+50



## Station 100+50



Houston Waterworks Team

### Tunnel 2.0 Portal Excavation sta 134+50



### Construction Progress – Central Plant

#### 281-FILTER MODULE 1 :

- Forming Upper Manifold Deck 8
- Reinforcing/Forming Walls
- Wall Pours
- West Pipe encasement backfilling

#### **291-TPS:**

- Reinstall Waterstops at 60" suction pipe opening
- Shoring for Top Deck formwork at East Contact Basin
- Continue Cleaning Pump Cans Area

#### 282 -FILTER MODULE 2:

• Excavation

**Houston Waterworks Team** 

## 281-FILTER MODULE- Forming Upper Manifold Decks 8







## 281-FILTER MODULE- Reinforcing/Forming Walls







Houston Waterworks Team

## 281-FILTER MODULE- Wall Pours (D25,D13)





### 281-FILTER MODULE- Pipe Encasement/Backfilling



### 282-FILTER MODULE 2- Earth Work





### TPS – Reinstall Waterstops at 60" suction pipe openings



Houston Waterworks Team

## TPS – Shoring for Top Deck Formwork



## TPS – Continue Cleaning Pump Can Area





Houston Waterworks Team

### Construction Progress – EWP6 North Plant

**Houston Waterworks Team** 

- Facility 214 Subgrade Preparation
- Facility 222 Sump and Slab-on-grade F/R/P
- Facility 241 Stem Wall F/R/P
- Facility 242 Stem Wall F/R/P
- Facility 242 Cross Collector Wall F/R/P
- Facility 611 Cross Collector slab-on-grade F/R/P
- Facility 611 slab-on-grade subgrade preparation

## Facility 214 Subgrade and Mud Mat Prep





## Facility 222 Slab-on-grade Rebar Placement



## Facility 222 Slab-on-grade Rebar Placemen