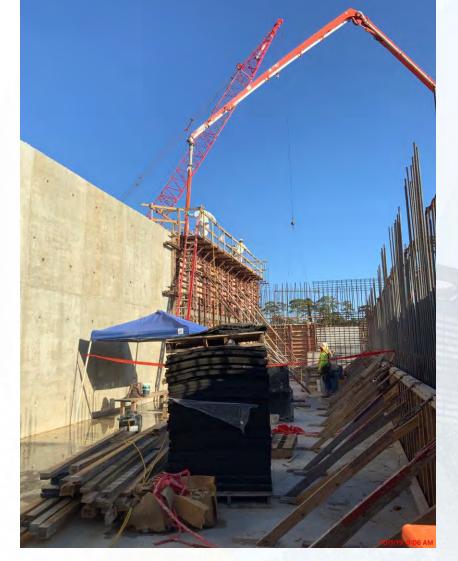

#### 281-FILTER MODULE 1 :

- Forming Upper Manifold Deck 8
- Reinforcing/Forming Walls
- Wall Pours
- West Pipe encasement backfilling

## 281-FILTER MODULE- Wall Pours (D25,D13)