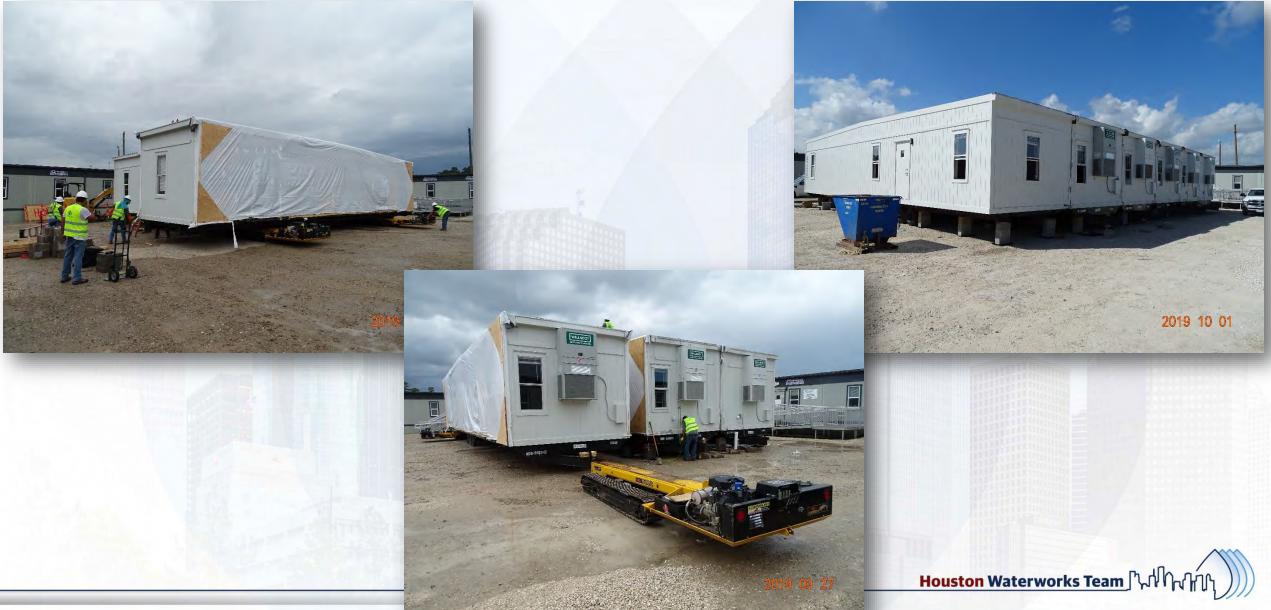

tems: Grouting Manholes, installing temp water lines and ARVs
- Installing Trailer City 2.0 Utilities and Temporary Construction Water Line
- Removing 4in Sanitary Sewer Force Main Pipe and backfilling
- Installing HWT Management and Safety Trailers

### Installing temp const. water for North Plant, and building up North berm



## Trailer City 2.0 - Laying Temp Construction 6-in Water Line



## Trailer City 2.0 – Road Crossing of 6-in Water Line & Speed Bump





## Backfilled and filling line to hydro-test 6-in Water Line



Houston Waterworks Team

## Trailer City 2.0 – Clearing area and stringing 8-in HDPE Water Pipe



## Removing 4-in PVC Sanitary Sewer Force Main Pipe & Backfilling



Houston Waterworks Team ຼີ ໂມໃດ ທີ່ ແລ

## **Setting HWT Management and Safety Trailer Offices**



### **Construction Progress – Temporary Power**

- Relocate and Re-Power Safety / HWT Trailer
- Pre-Fab Central, South and North Distribution Panels
- T-282 (Directional Bore), Central Plant Temp Power, Temp Lighting
- Temporary Power Horizon Construction Trailer

### **Temporary Power East Plant**

### **Safety Trailer Temp Power**



### Construction Progress – EWP4 Raw Water Corridor

- Trench shoring installation and excavation in East Corridor
- Trench backfill in West Corridor
- Welding and grouting joints
- Storm Drainage Installation
- Shoring installation at transition to tunnel
- Tunnel Grout Contractor mobilization and grout placement

## Station 128+50



## Station 134



### Station 142+50



## Station 100+50



Houston Waterworks Team

### Tunnel 2.0 Portal Excavation sta