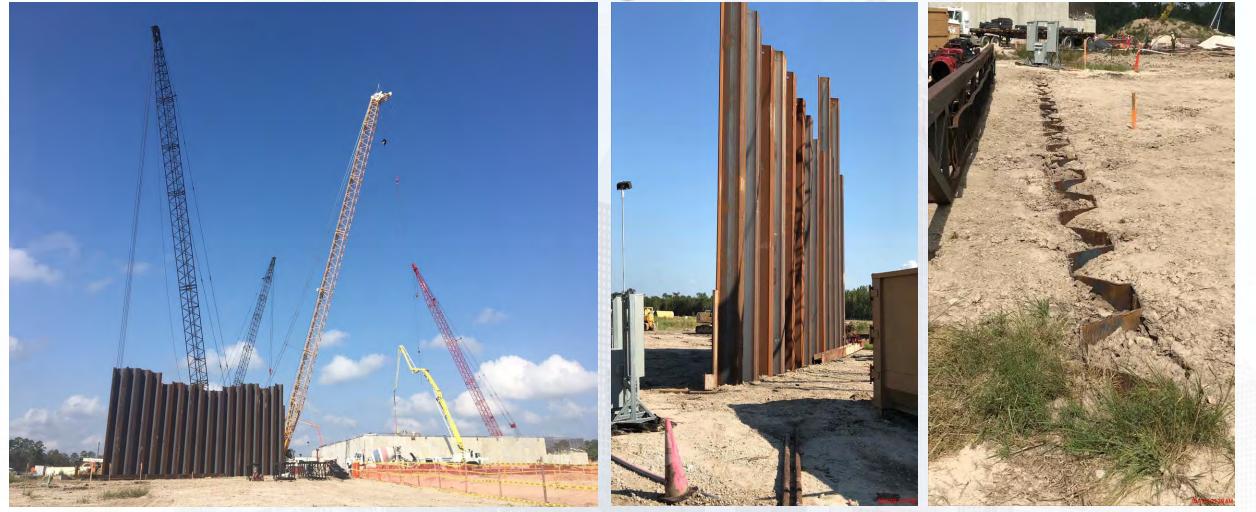

#### Construction Progress – EWP 6 IPS

- Completion of Platform Piles
- Preparing To Drive 10' Pump Can Casings.

## **Friction collars**

# Materials (IPS)

# Barges (IPS)

Houston Waterworks Team