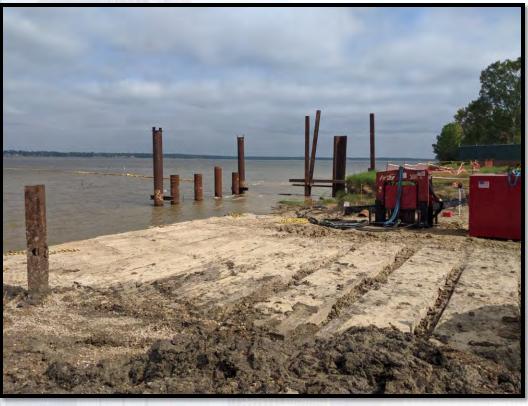

#### Construction Progress – EWP 6 IPS

- Completion of Platform Piles
- Preparing To Drive 10' Pump Can Casings.

## **Friction collars**

# Materials (IPS)

# Barges (IPS)

Houston Waterworks Team