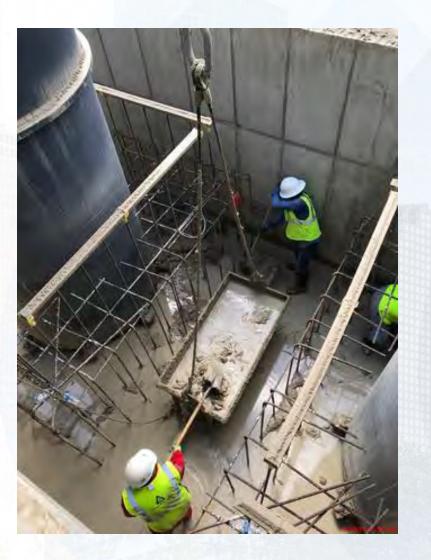

:

- Forming Upper Manifold Deck 8
- Reinforcing/Forming Walls
- Wall Pours
- West Pipe encasement backfilling

#### **291-TPS:**

- Reinstall Waterstops at 60" suction pipe opening
- Shoring for Top Deck formwork at East Contact Basin
- Continue Cleaning Pump Cans Area

#### 282 -FILTER MODULE 2:

• Excavation

**Houston Waterworks Team** 

## 281-FILTER MODULE- Forming Upper Manifold Decks 8







## 281-FILTER MODULE- Reinforcing/Forming Walls







Houston Waterworks Team

## 281-FILTER MODULE- Wall Pours (D25,D13)





### 281-FILTER MODULE- Pipe Encasement/Backfilling



### 282-FILTER MODULE 2- Earth Work





### TPS – Reinstall Waterstops at 60" suction pipe openings



Houston Waterworks Team

## TPS – Shoring for Top Deck Formwork



## TPS – Continue Cleaning Pump Can Area





Houston Waterworks Team

### Construction Progress – EWP6 North Plant

**Houston Waterworks Team** 

- Facility 214 Subgrade Preparation
- Facility 222 Sump and Slab-on-grade F/R/P
- Facility 241 Stem Wall F/R/P
- Facility 242 Stem Wall F/R/P
- Facility 242 Cross Collector Wall F/R/P
- Facility 611 Cross Collector slab-on-grade F/R/P
- Facility 611 slab-on-grade subgrade preparation

## Facility 214 Subgrade and Mud Mat Prep





## Facility 222 Slab-on-grade Rebar Placement



## Facility 222 Slab-on-grade Rebar Placement





# Facility 241 Stem Wall F/R/P/S





# Facility 241 Stem Wall F/R/P/S



## Facility 242 Cross Collector and Stem Walls F/R/P/S





## Facility 242 North SOG Subgrade and Mud Mat Prep



## Facility 242 E/W Corridor PDR and RCYS Piping



## Facility 611 Cross