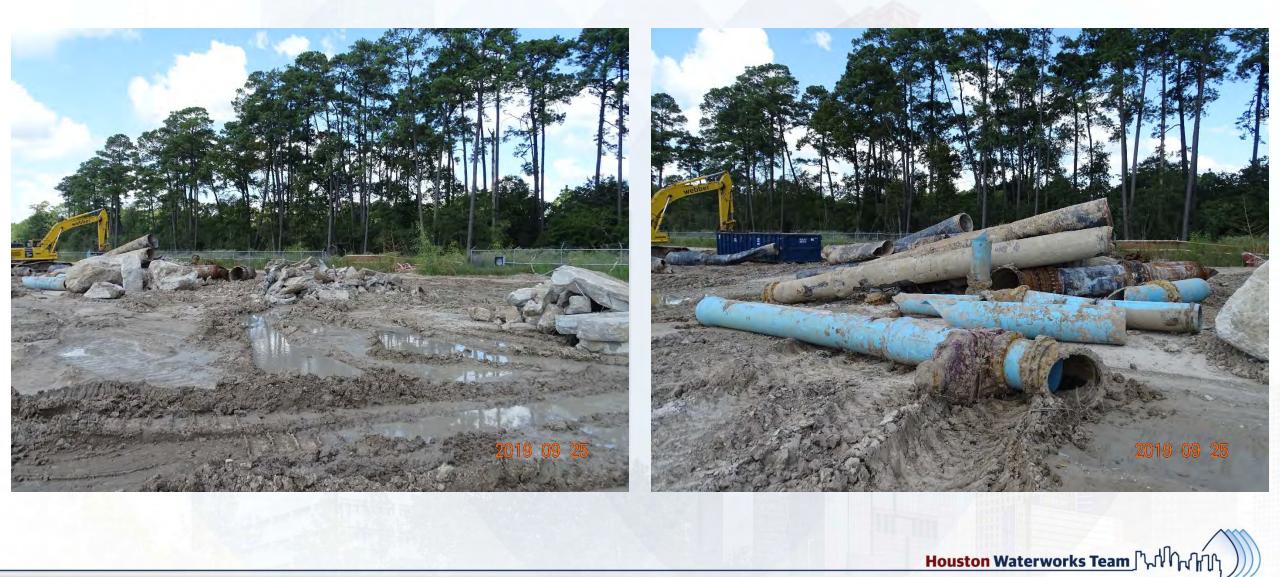

#### Construction Progress – Yard Piping

- Demolishing: Removing, crushing, and disposing of the existing 36-in, 30in, and 24-in Finished Water (FW) Pipe, appurtenances, and manholes
- Receiving and unloading ductile iron pipe deliveries
- Installing 24in PW line

## Demolishing Existing 30-in & 24-in FW Pipe & Manholes

## **Receiving & Unloading Ductile Iron Pipe Deliveries**