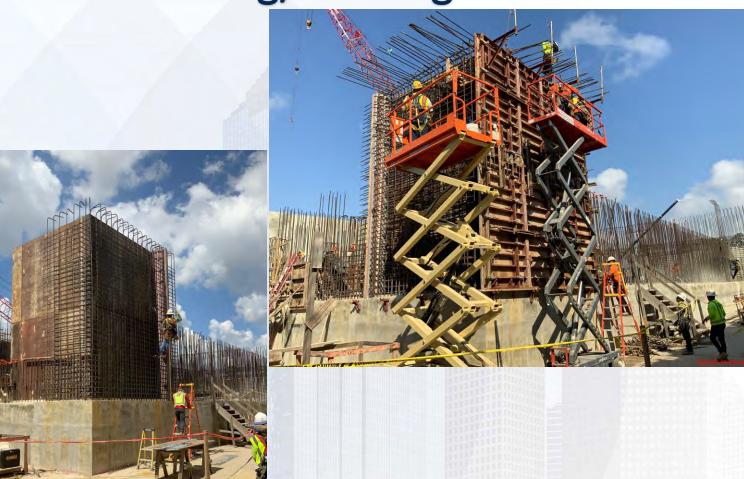

#### 281-FILTER MODULE 1 :

- Forming Upper Manifold Deck 8
- Reinforcing/Forming Walls
- Wall Pours
- West Pipe encasement backfilling

## 281-FILTER MODULE- Reinforcing/Forming Walls

Houston Waterworks Team

## 281-FILTER MODULE- Wall Pours (D25,D13)