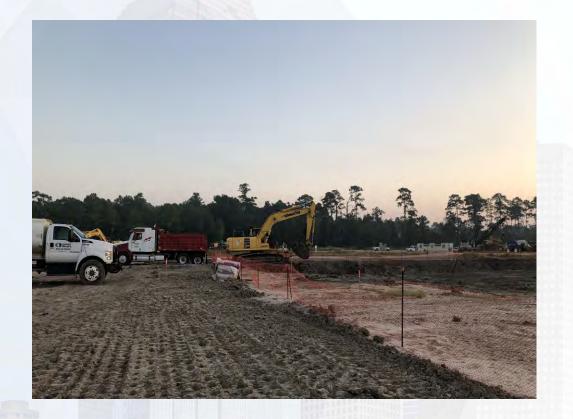

Houston Waterworks Team

## Mass excavation at Facility 601/602



#### Construction Progress – Yard Piping

- Demolishing: Removing, crushing, and disposing of the existing 36-in, 30in, and 24-in Finished Water (FW) Pipe, appurtenances, and manholes
- Receiving and unloading ductile iron pipe deliveries
- Installing 24in PW line

## Demolishing Existing 30-in & 24-in FW Pipe & Manholes



## **Receiving & Unloading Ductile Iron Pipe Deliveries**





# Excavating and Laying 24-in PW line



Houston Waterworks Team



## Excavating and Laying 30-in RCY line



Houston Waterworks Team

#### Construction Progress – Administration Building

Over Excavation of Building Pad

Haul off Materials

#### **Over Excavation of Building Pad**



Houston Waterworks Team

#### Haul off of Materials







#### Construction Progress – South Plant

- Alberici Setting up Trailers
- Performed in-house proof-roll in GST 1&2
- Pulling up 4" Sanitary Pipe that runs under GST 1&2

#### **Alberici Setting up Trailers**





### Performed in-house proof-roll in GST 1&2