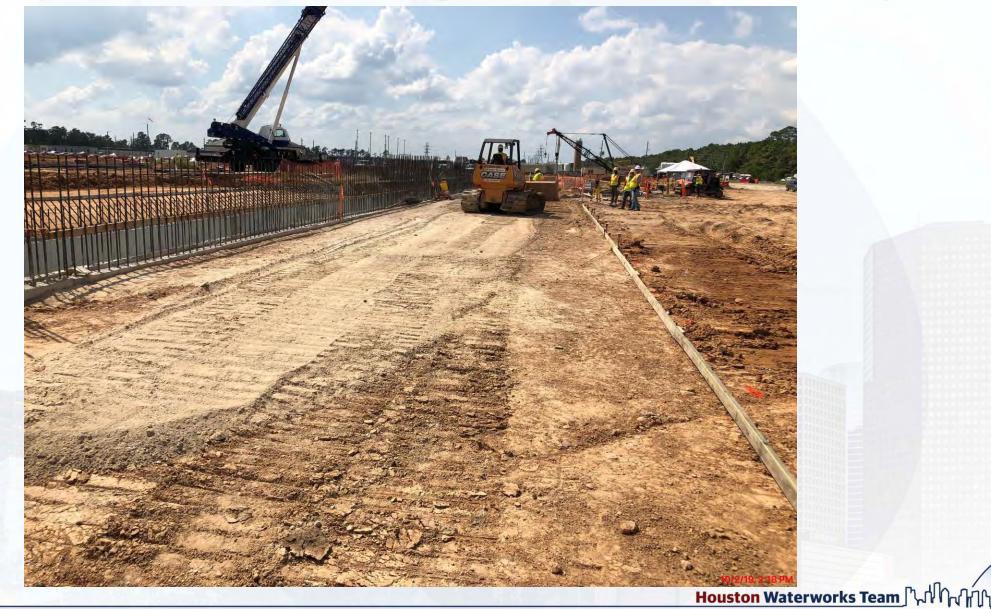

#### Construction Progress – Yard Piping

- Demolishing: Removing, crushing, and disposing of the existing 36-in, 30in, and 24-in Finished Water (FW) Pipe, appurtenances, and manholes
- Receiving and unloading ductile iron pipe deliveries
- Installing 24in PW line

# Excavating and Laying 24-in PW line

Houston Waterworks Team

## Excavating and Laying 30-in RCY line

Houston Waterworks Team