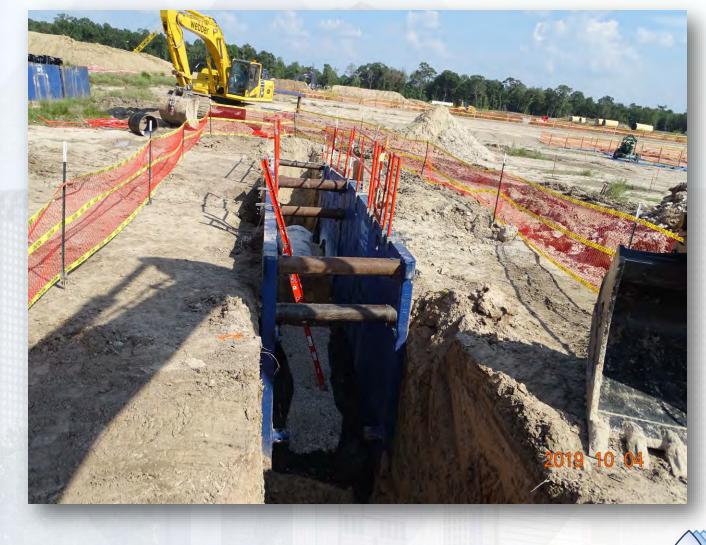

### Construction Progress – EWP4 Raw Water Corridor

- Trench shoring installation and excavation in East Corridor
- Trench backfill in West Corridor
- Welding and grouting joints
- Storm Drainage Installation
- Shoring installation at transition to tunnel
- Tunnel Grout Contractor mobilization and grout placement

### Tunnel 2.0 Portal Excavation sta 134+50