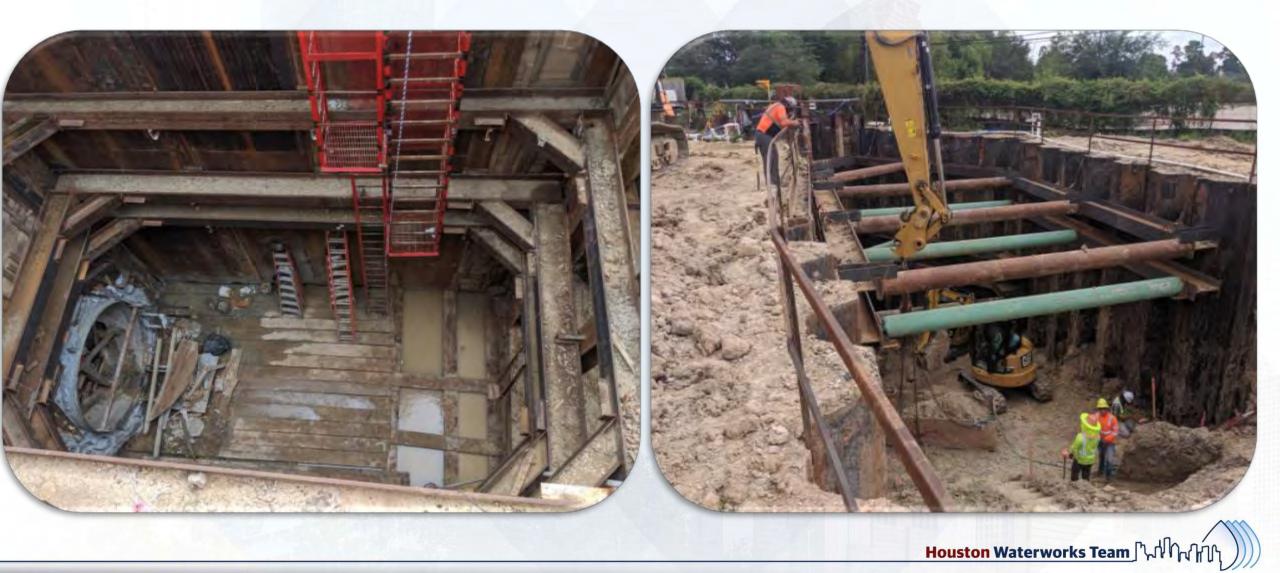

ain Pipe & Backfilling



Houston Waterworks Team ຼີ ໂມໃດ ທີ່ ແລ

## **Setting HWT Management and Safety Trailer Offices**



### **Construction Progress – Temporary Power**

- Relocate and Re-Power Safety / HWT Trailer
- Pre-Fab Central, South and North Distribution Panels
- T-282 (Directional Bore), Central Plant Temp Power, Temp Lighting
- Temporary Power Horizon Construction Trailer

### **Temporary Power East Plant**

### **Safety Trailer Temp Power**



### Construction Progress – EWP4 Raw Water Corridor

- Trench shoring installation and excavation in East Corridor
- Trench backfill in West Corridor
- Welding and grouting joints
- Storm Drainage Installation
- Shoring installation at transition to tunnel
- Tunnel Grout Contractor mobilization and grout placement

## Station 128+50



## Station 134



### Station 142+50



## Station 100+50



Houston Waterworks Team

### Tunnel 2.0 Portal Excavation sta 134+50



### Construction Progress – Central Plant

#### 281-FILTER MODULE 1 :

- Forming Upper Manifold Deck 8
- Reinforcing/Forming Walls
- Wall Pours
- West Pipe encasement backfilling

#### **291-TPS:**

- Reinstall Waterstops at 60" suction pipe opening
- Shoring for Top Deck formwork at East Contact Basin
- Continue Cleaning Pump Cans Area

#### 282 -FILTER MODULE 2:

• Excavation

**Houston Waterworks Team** 

## 281-FILTER MODULE- Forming Upper Manifold Decks 8







## 281-FILTER MODULE- Reinforcing/Forming Walls







Houston Waterworks Team

## 281-FILTER MODULE- Wall Pours (D25,D13)





### 281-FILTER MODULE- Pipe Encasement/Backfilling



### 282-FIL