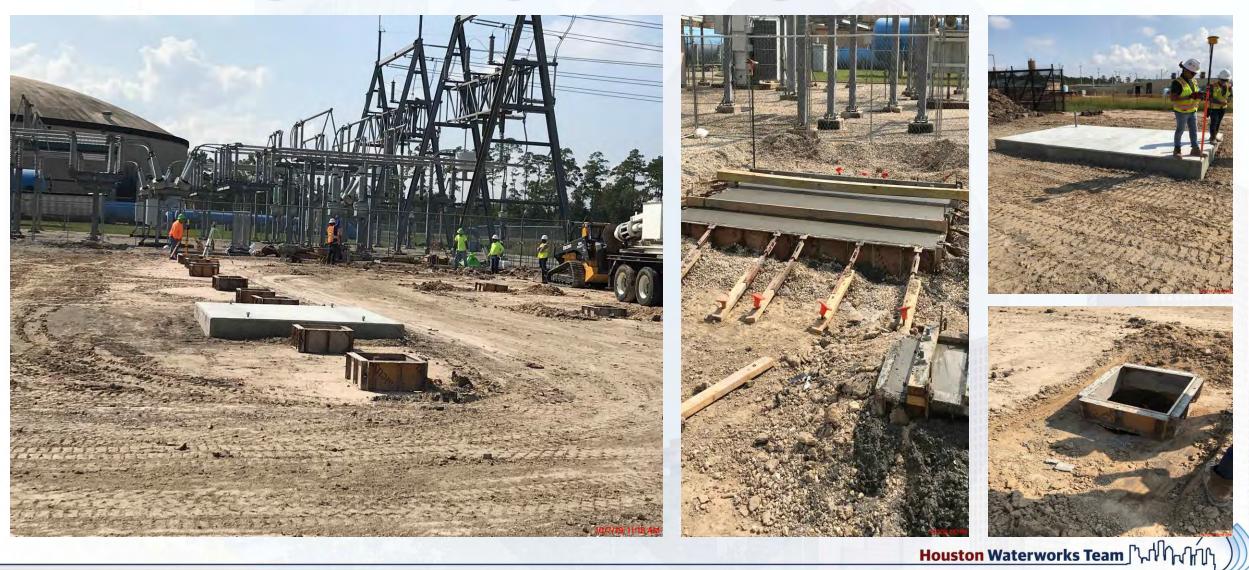

#### Construction Progress – EWP6 Substation Facility 102

• Forming, reinforcing, and pouring Yard Foundations

## Forming, reinforcing, and pouring Yard Foundations

#### **Continue Yard Foundations**