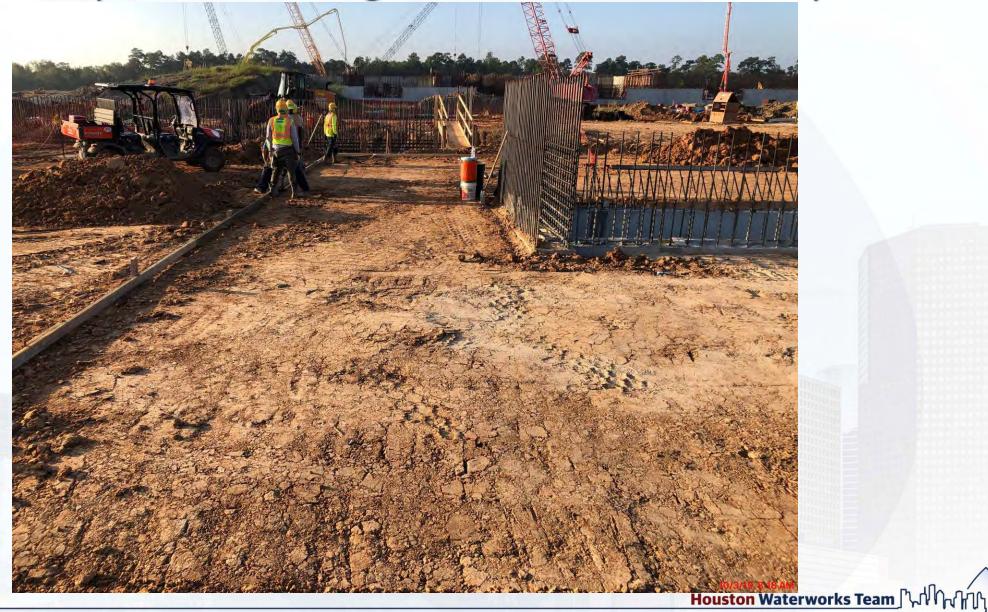

- Facility 214 Subgrade Preparation
- Facility 222 Sump and Slab-on-grade F/R/P
- Facility 241 Stem Wall F/R/P
- Facility 242 Stem Wall F/R/P
- Facility 242 Cross Collector Wall F/R/P
- Facility 611 Cross Collector slab-on-grade F/R/P
- Facility 611 slab-on-grade subgrade preparation

## Facility 214 Subgrade and Mud Mat Prep





## Facility 222 Slab-on-grade Rebar Placement



## Facility 222 Slab-on-grade Rebar Placement





# Facility 241 Stem Wall F/R/P/S





# Facility 241 Stem Wall F/R/P/S



## Facility 242 Cross Collector and Stem Walls F/R/P/S





## Facility 242 North SOG Subgrade and Mud Mat Prep



## Facility 242 E/W Corridor PDR and RCYS Piping



## Facility 611 Cross Collector Slab-on-grade





Houston Waterworks Team

# Facility 611 Slab-on-grade and Mud Mat Prep



#### Construction Progress – EWP 6 IPS

- Completion of Platform Piles
- Preparing To Drive 10' Pump Can Casings.

## **Friction collars**







# Materials (IPS)



# Barges (IPS)





Houston Waterworks Team

#### Construction Progress – EWP6 Substation Facility 102

• Forming, reinforcing, and pouring Yard Foundations

## Forming, reinforcing, and pouring Yard Foundations



#### **Continue Yard Foundations**



# Construction Progress – BOP LREQ Basins Facilities 601/602

Houston Waterworks Team

- 80lft Shoring installation
- Mass excavation at Facility 601/602

## 80lft Shoring installation



Houston Waterworks Team

## Mass excavation at Facility 601/602



#### Construction Progress – Yard Piping

- Demolishing: Removing, crushing, and disposing of the existing 36-in, 30in, and