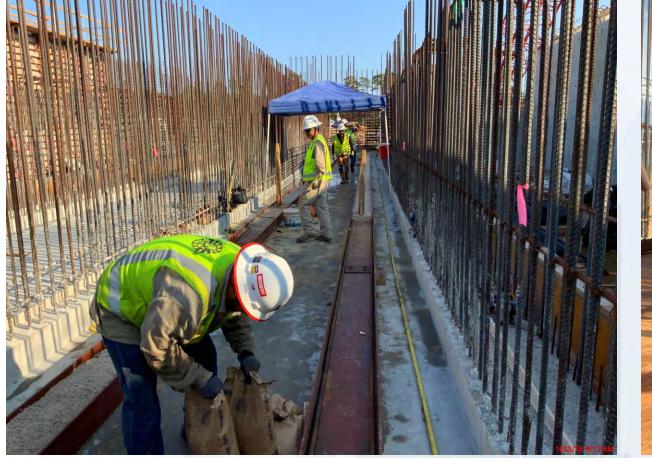

#### 281-FILTER MODULE 1 :

- Forming Upper Manifold Deck 8
- Reinforcing/Forming Walls
- Wall Pours
- West Pipe encasement backfilling

## 281-FILTER MODULE- Reinforcing/Forming Walls

Houston Waterworks Team

## 281-FILTER MODULE- Wall Pours (D25,D13)