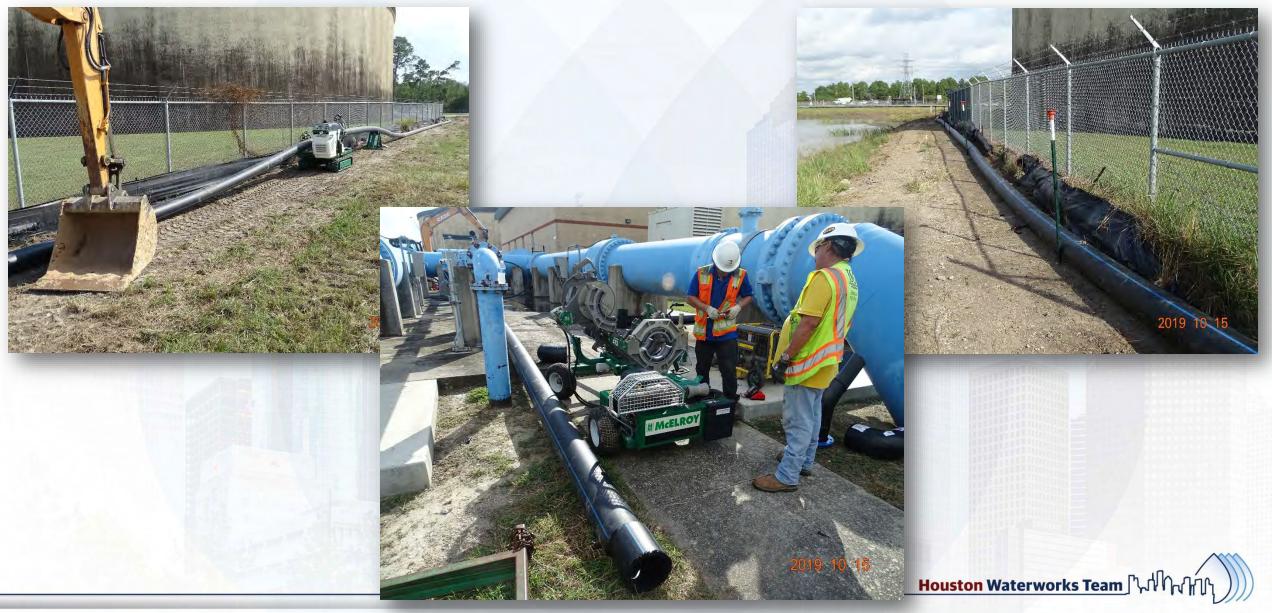

### Trailer City 2.0 – Laid and fusion welded 8-in HDPE Water Pipe

# Trailer City 2.0 – Installed backflow preventer & supports at tap