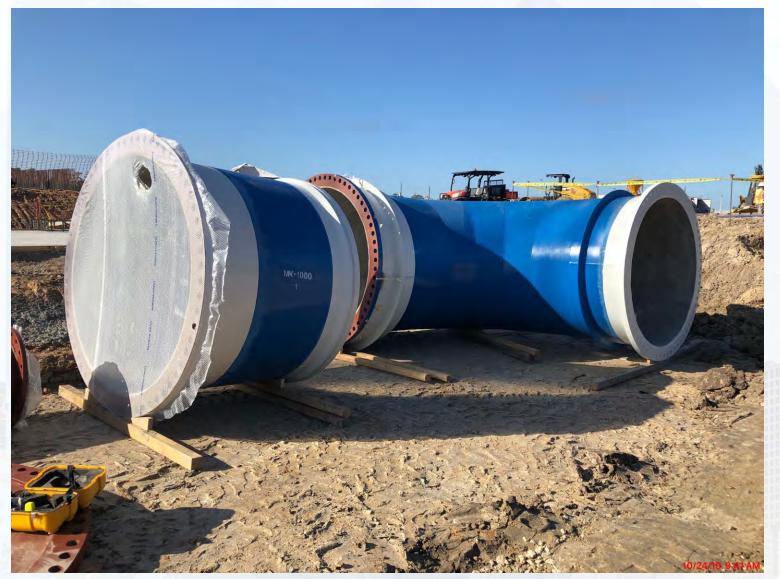

81-FILTER MODULE-Phase 1 (East Half)



### TPS-Shoring for Top Deck Formwork over Contact Basins





## TPS – Placing Grout under Pump Cans





Houston Waterworks Team ຼີ້ ແມ່ນີ້ ແມ່ນ

### 282-FILTER MODULE 2- Earth Work/GW Dewatering Installation



### Construction Progress – EWP6 North Plant

- Facility 213 Subgrade Prep and Mud Mat
- Facility 214 Slab-on-grade F/R/P
- Facility 222 Sump and Slab-on-grade F/R/P
- Facility 241 Stem Wall F/R/P
- Facility 242 Stem Wall F/R/P
- Facility 242 Cross Collector Wall F/R/P
- Facility 611 Cross Collector slab-on-grade F/R/P
- Facility 611 slab-on-grade subgrade preparation

# Facility 213 Subgrade and Mud Mat Prep



# Facility 214 Slab-on-grade F/R/P





### Facility 222 Slab-on-grade Wall Formwork Erection



## Facility 222 78 inch RW Pipe



# Facility 242 Slab-on-grade F/R/P



# Facility 241/2421 Stem Walls F/R/P/S



# Facility 611 Cross Collector Backfill





# Facility 611 Sedimentation Basin Slab-on-grade



#### Construction Progress – EWP6 IPS

- Completion of Platform Piles
- Preparing To Drive 10' Pump Can Casings.
- Delivery of materials



# Friction collars on the piles



# Building the Platform (IPS)





# **Transferring Concrete**



# bridge works

#### Construction Progress – EWP6 Substation Facility 102

- Delivery of 3 Gas Circuit Breakers
- Continue Yard Foundations

# **Delivery of 3 Gas Circuit Breakers**



#### **Continue Yard Foundations**



# Construction Progress – BOP LREQ Basins Facilities 601/602

**Houston Waterworks Team** 

- Facility 601/602 Excavation Progress
- Elevation for the recycl