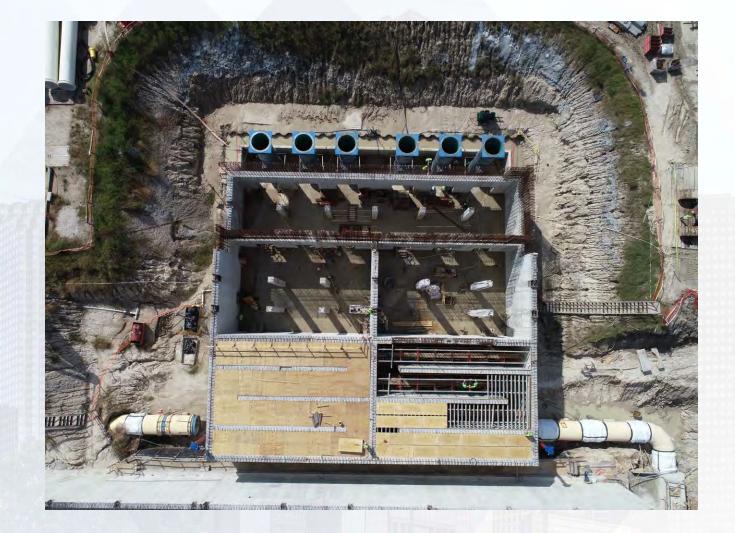

#### 281-FILTER MODULE 1 :

- Forming/Reinforcing Upper Manifold Deck 11/12
- Pouring Upper Manifold Deck 11/12
- Reinforcing/Forming/Pouring Wall Pours
- Finished Installing 72" BWW
- West CFE/FTW Pipe Encasement and Backfill 291-TPS:
- Shoring for Top Deck formwork at West Contact Basin
- Place Grout under Pump Cans

#### 282 -FILTER MODULE 2:

Mass Excavation & GW Dewatering system Installation