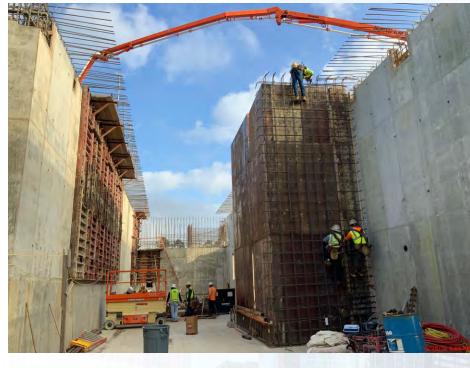

#### 281-FILTER MODULE 1 :

- Forming/Reinforcing Upper Manifold Deck 11/12
- Pouring Upper Manifold Deck 11/12
- Reinforcing/Forming/Pouring Wall Pours
- Finished Installing 72" BWW
- West CFE/FTW Pipe Encasement and Backfill 291-TPS:
- Shoring for Top Deck formwork at West Contact Basin
- Place Grout under Pump Cans

## 281-FILTER MODULE- Reinforcing/Forming/Pouring Walls