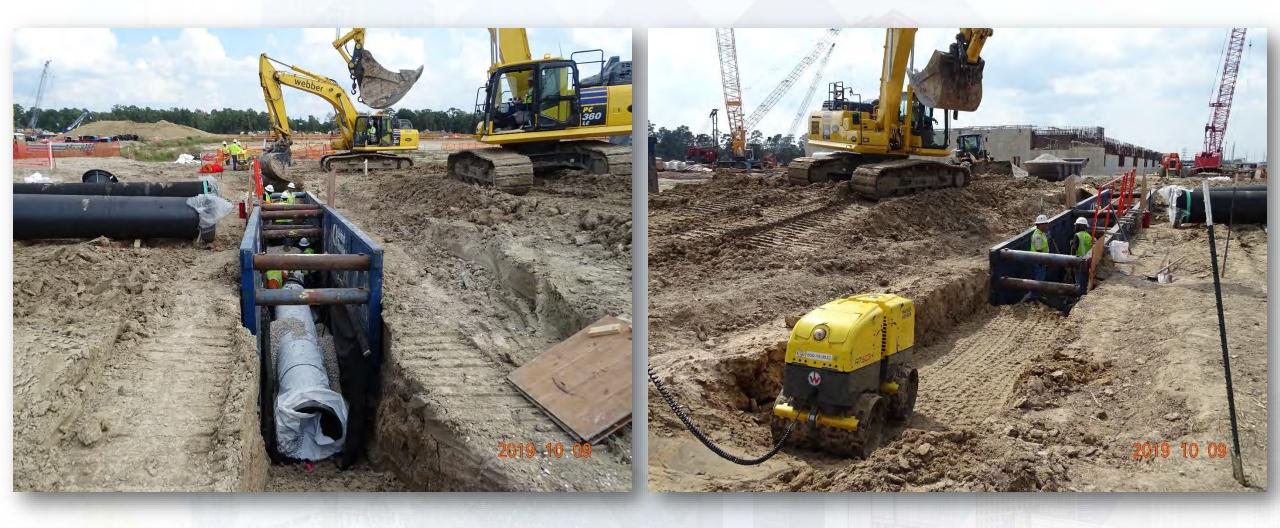

#### Construction Progress – Yard Piping

- Receiving and unloading ductile iron pipe deliveries
- Installing 24-in PW line and valves
- Installing 30-in RCY Line
- Excavating and placing trench boxes for 24-in PDR Line and manhole

# Installing 24-in PW line and valves

# Laying, backfilling/compacting 30-in RCY line

Houston Waterworks Team

#### Excavating and placing trench boxes for 24-in PDR line & manhole