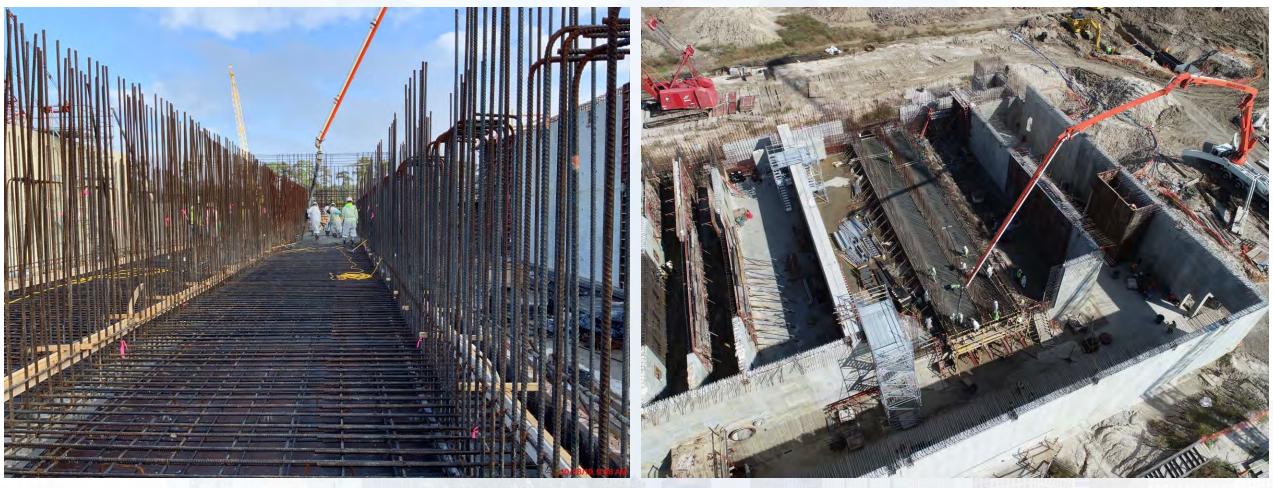

#### 281-FILTER MODULE 1 :

- Forming/Reinforcing Upper Manifold Deck 11/12
- Pouring Upper Manifold Deck 11/12
- Reinforcing/Forming/Pouring Wall Pours
- Finished Installing 72" BWW
- West CFE/FTW Pipe Encasement and Backfill 291-TPS:
- Shoring for Top Deck formwork at West Contact Basin
- Place Grout under Pump Cans

## 281-FILTER MODULE- Reinforcing/Forming/Pouring Walls