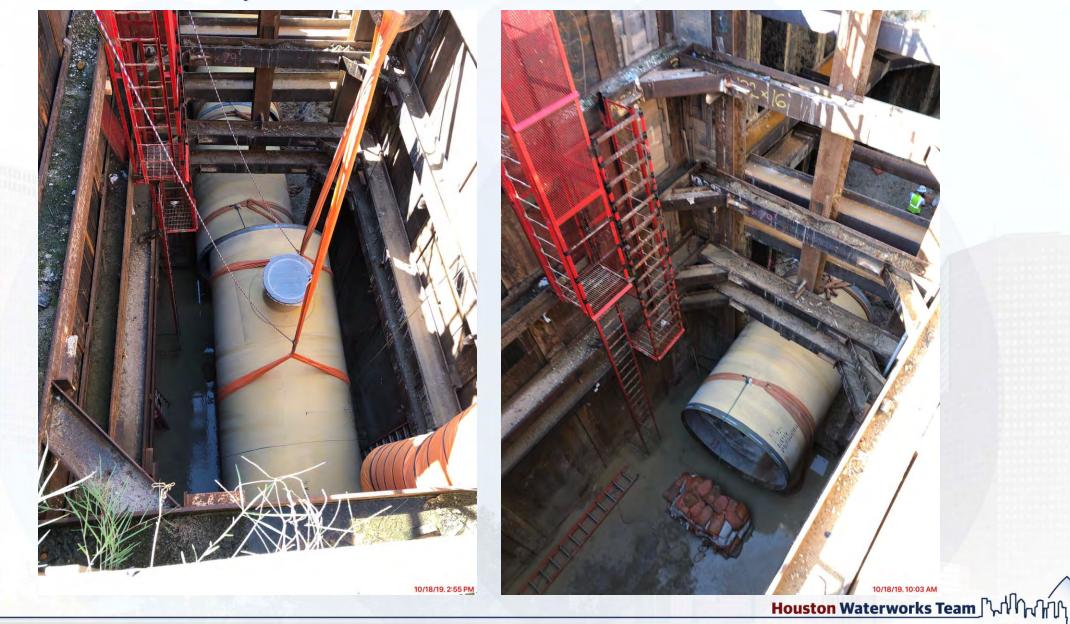

ing 6-in & 8in Water Line and Fire Hydrant



### Setting up HWT Management and Safety Trailer Offices



# Construction Progress – Temporary Power / Site Electrical EWP-6

- East Site Temp Power H-12 to Central and South Directional Bore
- IPS Temporary Power Meter Activation to Site Trailers
- Site Electrical Material Staging, Duct Bank Conduit, Components
- Electrical Manhole Staging

# **Temporary Power East Site/IPS**



# **Site Electrical Staging**



### Construction Progress – EWP4 Raw Water Corridor

- Trench shoring installation and excavation in East Corridor
- Manhole Installation
- Welding and grouting joints
- Storm Drainage Installation
- Shoring installation at transition to tunnel
- Tunnel 2.0 Excavation

# Storm Drainage Headwalls





# Pipe Installation at sta 128+50



13

# Pipe Installation at sta 128+50



Houston Waterworks Team ຼີ້ 🖓 ມີມີ

# Tunnel 2.0 sta 134+50



## Tunnel 2.0 sta 134+50



# **Trench Shoring and Excavation**



### Construction Progress – Central Plant

#### 281-FILTER MODULE 1 :

- Forming/Reinforcing Upper Manifold Deck 11/12
- Pouring Upper Manifold Deck 11/12
- Reinforcing/Forming/Pouring Wall Pours
- Finished Installing 72" BWW
- West CFE/FTW Pipe Encasement and Backfill 291-TPS:
- Shoring for Top Deck formwork at West Contact Basin
- Place Grout under Pump Cans

#### 282 -FILTER MODULE 2:

Mass Excavation & GW Dewatering system Installation

### 281-FILTER MODULE- Forming/Reinforcing Upper Manifold Deck 11/12





## 281-FILTER MODULE- Pouring Upper Manifold Deck 11/12



Houston Waterworks Team

## 281-FILTER MODULE- Re