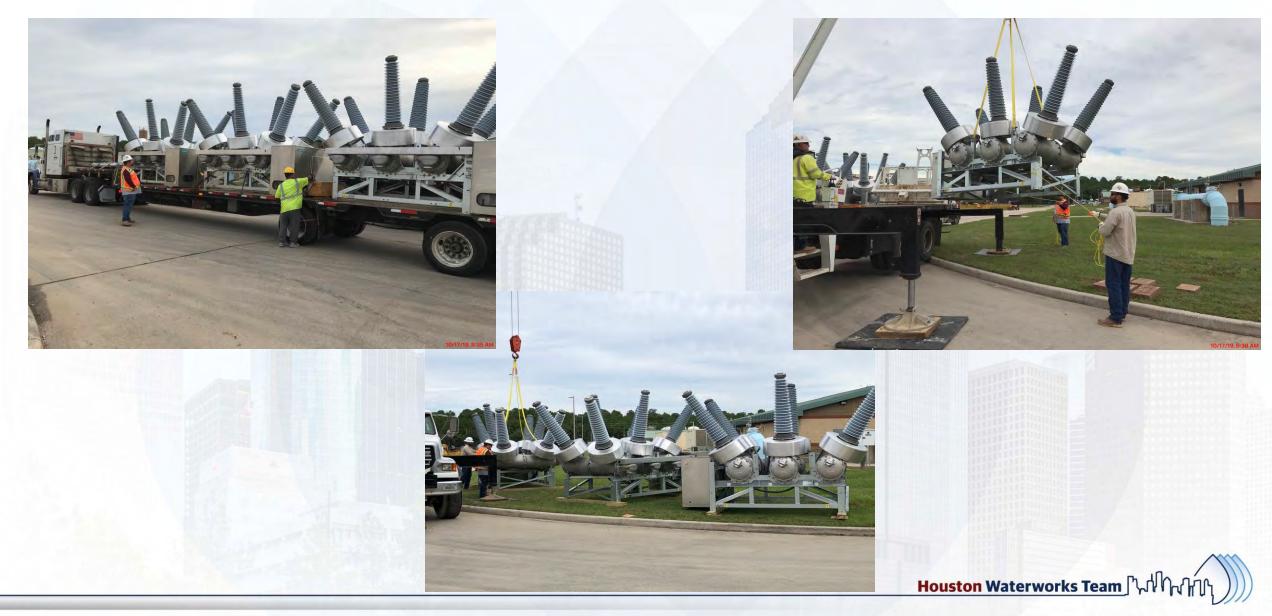

#### Construction Progress – EWP6 Substation Facility 102

- Delivery of 3 Gas Circuit Breakers
- Continue Yard Foundations

# **Delivery of 3 Gas Circuit Breakers**