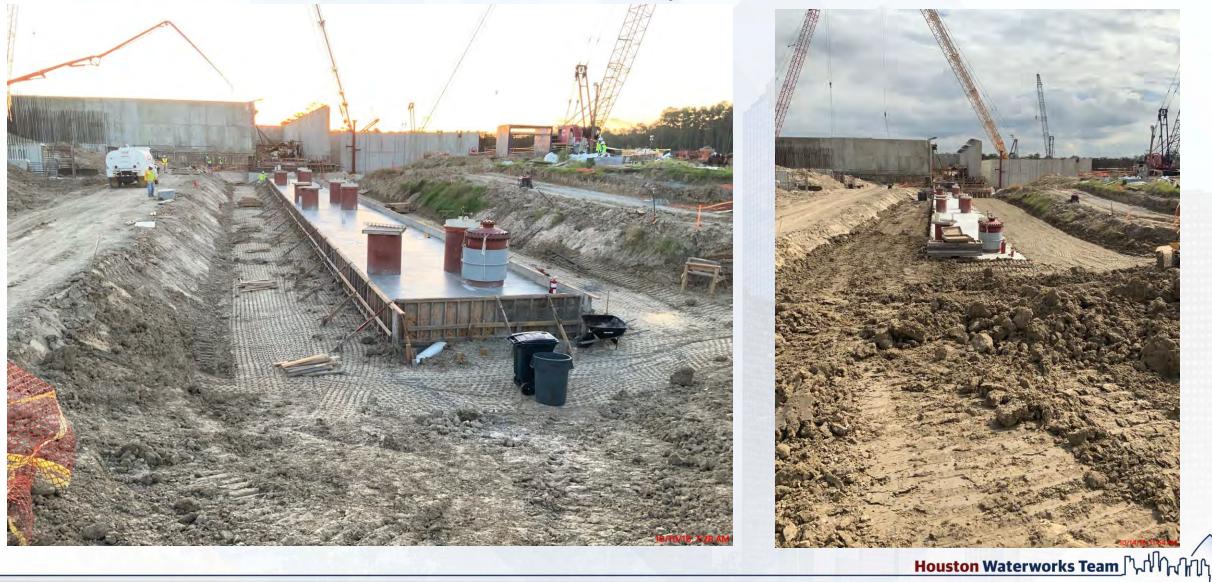

ch Shoring and Excavation**



### Construction Progress – Central Plant

#### 281-FILTER MODULE 1 :

- Forming/Reinforcing Upper Manifold Deck 11/12
- Pouring Upper Manifold Deck 11/12
- Reinforcing/Forming/Pouring Wall Pours
- Finished Installing 72" BWW
- West CFE/FTW Pipe Encasement and Backfill 291-TPS:
- Shoring for Top Deck formwork at West Contact Basin
- Place Grout under Pump Cans

#### 282 -FILTER MODULE 2:

Mass Excavation & GW Dewatering system Installation

### 281-FILTER MODULE- Forming/Reinforcing Upper Manifold Deck 11/12





## 281-FILTER MODULE- Pouring Upper Manifold Deck 11/12



Houston Waterworks Team

## 281-FILTER MODULE- Reinforcing/Forming/Pouring Walls





# 281-FILTER MODULE- Finished Installing 72" BWW



## 281-FILTER MODULE- West Pipe Encasement/Backfill



### 281-FILTER MODULE-Phase 1 (East Half)



### TPS-Shoring for Top Deck Formwork over Contact Basins





## TPS – Placing Grout under Pump Cans





Houston Waterworks Team ຼີ້ ແມ່ນີ້ ແມ່ນ

### 282-FILTER MODULE 2- Earth Work/GW Dewatering Installation



### Construction Progress – EWP6 North Plant

- Facility 213 Subgrade Prep and Mud Mat
- Facility 214 Slab-on-grade F/R/P
- Facility 222 Sump and Slab-on-grade F/R/P
- Facility 241 Stem Wall F/R/P
- Facility 242 Stem Wall F/R/P
- Facility 242 Cross Collector Wall F/R/P
- Facility 611 Cross Collector slab-on-grade F/R/P
- Facility 611 slab-on-grade subgrade preparation

# Facility 213 Subgrade and Mud Mat Prep



# Facility 214 Slab-on-grade F/R/P





### Facility 222 Slab-on-grade Wall Formwork Erection



## Facility 222 78 inch RW