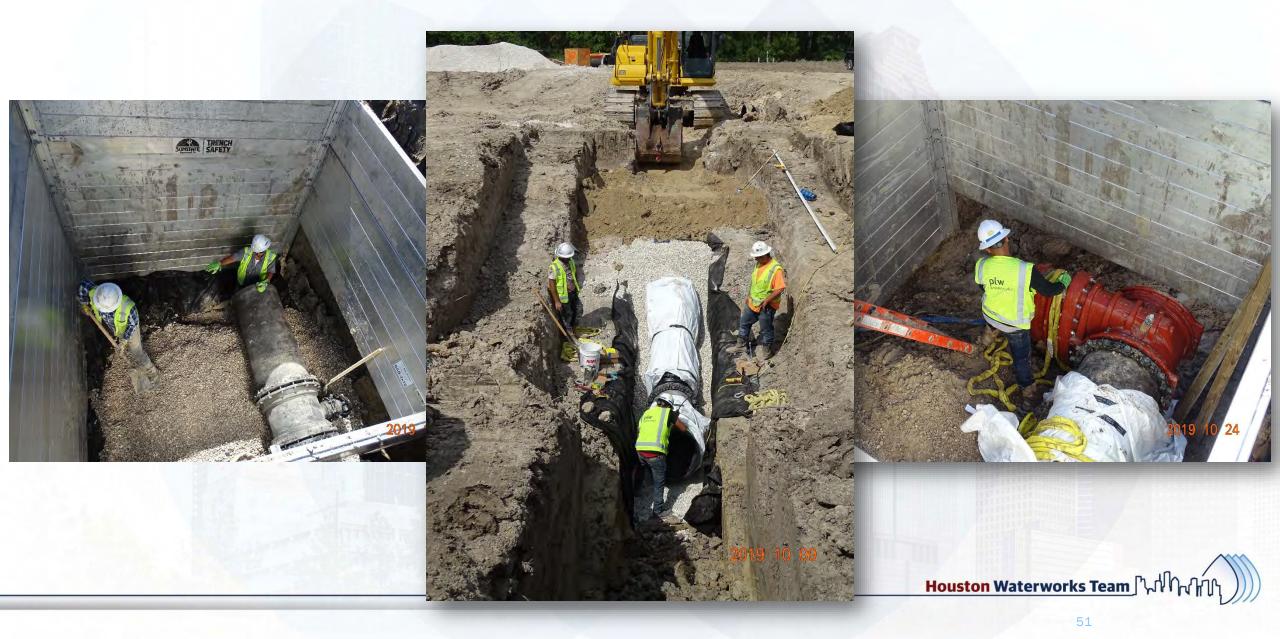

#### Construction Progress – Yard Piping

- Receiving and unloading ductile iron pipe deliveries
- Installing 24-in PW line and valves
- Installing 30-in RCY Line
- Excavating and placing trench boxes for 24-in PDR Line and manhole

# Installing 24-in PW line and valves

# Laying, backfilling/compacting 30-in RCY line

Houston Waterworks Team

#### Excavating and placing trench boxes for 24-in PDR line & manhole