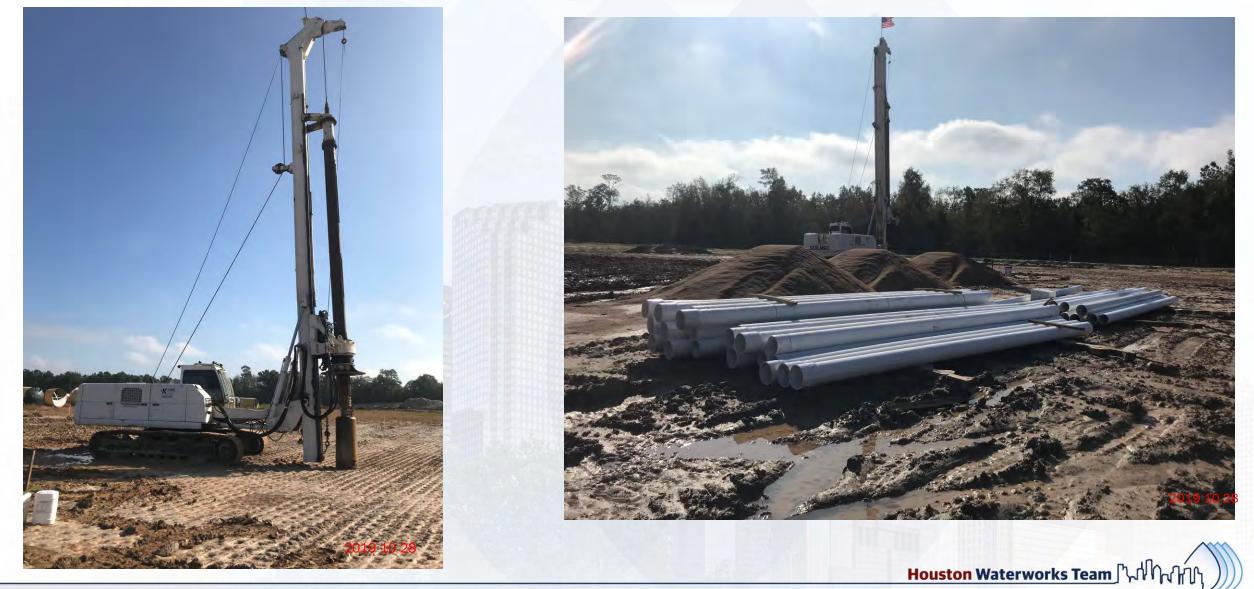

### Construction Progress – EWP4 Raw Water Corridor

- Trench shoring installation and excavation in East Corridor
- Manhole Installation
- Welding and grouting joints
- Storm Drainage Installation
- Shoring installation at transition to tunnel
- Tunnel 2.0 Excavation

# Pipe Installation at sta 128+50

13

# Pipe Installation at sta 128+50

Houston Waterworks Team ຼີ້ 🖓 ມີມີ