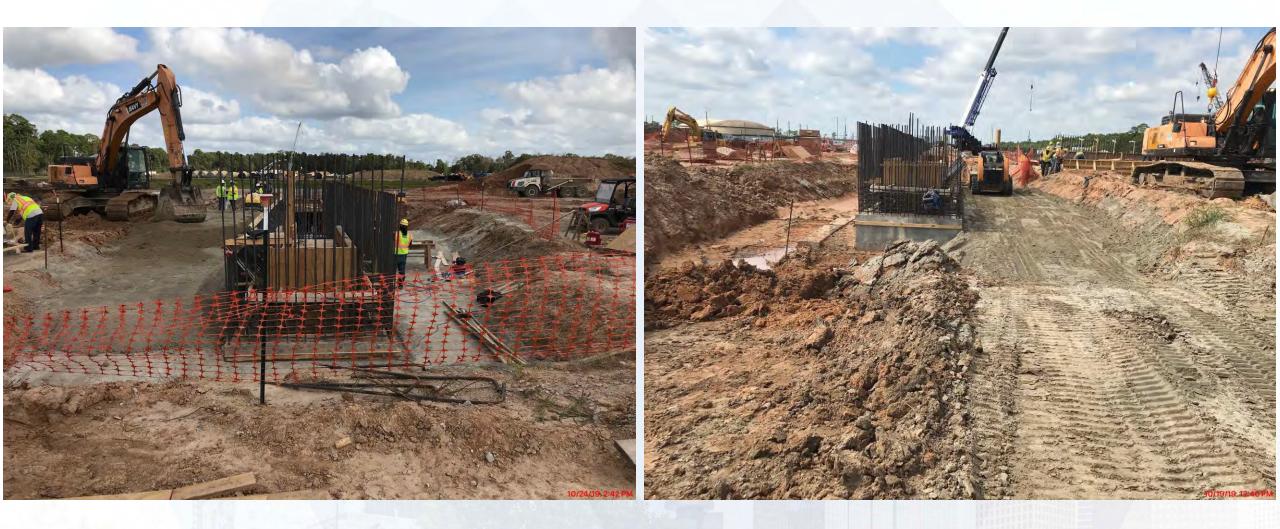

### Construction Progress – EWP4 Raw Water Corridor

- Trench shoring installation and excavation in East Corridor
- Manhole Installation
- Welding and grouting joints
- Storm Drainage Installation
- Shoring installation at transition to tunnel
- Tunnel 2.0 Excavation

# **Trench Shoring and Excavation**