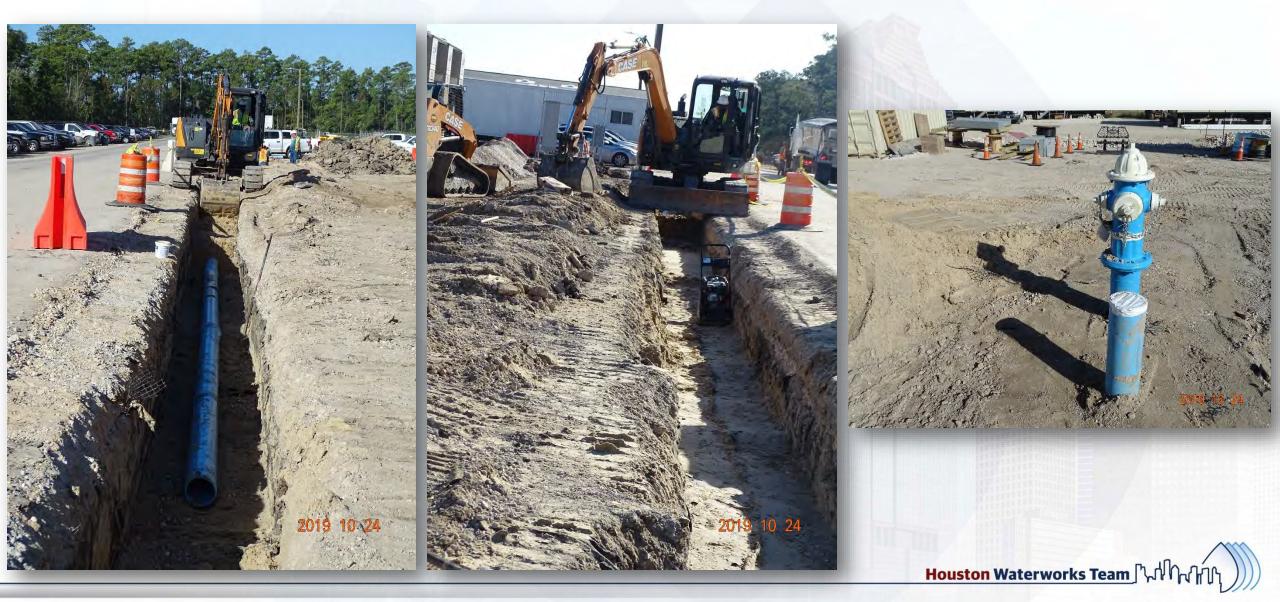

CITY OF HOUSTON Houston Public Works

# DESIGN-BUILD SERVICES

# Northeast Water Purification Plant Expansion

## October 30, 2019



### Construction Progress – EWP 1/3 & 6 Site Development

- Completing EWP1 Punchlist items: Grouting Manholes, installing temp water lines
- Installing Trailer City 2.0 Utilities and Temporary Construction Water Line
- Installed and setup HWT Management and Safety Trailers

# Installing temp const. water for North Plant



### Trailer City 2.0 – Laid and fusion welded 8-in HDPE Water Pipe



# Trailer City 2.0 – Installed backflow preventer & supports at tap



### Trailer City 2.0 - Installing 6-in & 8in Water Line and Fire Hydrant



### Setting up HWT Management and Safety Trailer Offices



# Construction Progress – Temporary Power / Site Electrical EWP-6

- East Site Temp Power H-12 to Central and South Directional Bore
- IPS Temporary Power Meter Activation to Site Trailers
- Site Electrical Material Staging, Duct Bank Conduit, Components
- Electrical Manhole Staging

# **Temporary Power East Site/IPS**



# **Site Electrical Staging**



### Construction Progress – EWP4 Raw Water Corridor

- Trench shoring installation and excavation in East Corridor
- Manhole Installation
- Welding and grouting joints
- Storm Drainage Installation
- Shoring installation at transition to tunnel
- Tunnel 2.0 Excavation

# Storm Drainage Headwalls





# Pipe Installation at sta 128+50



13

# Pipe Installation at sta 128+50



H