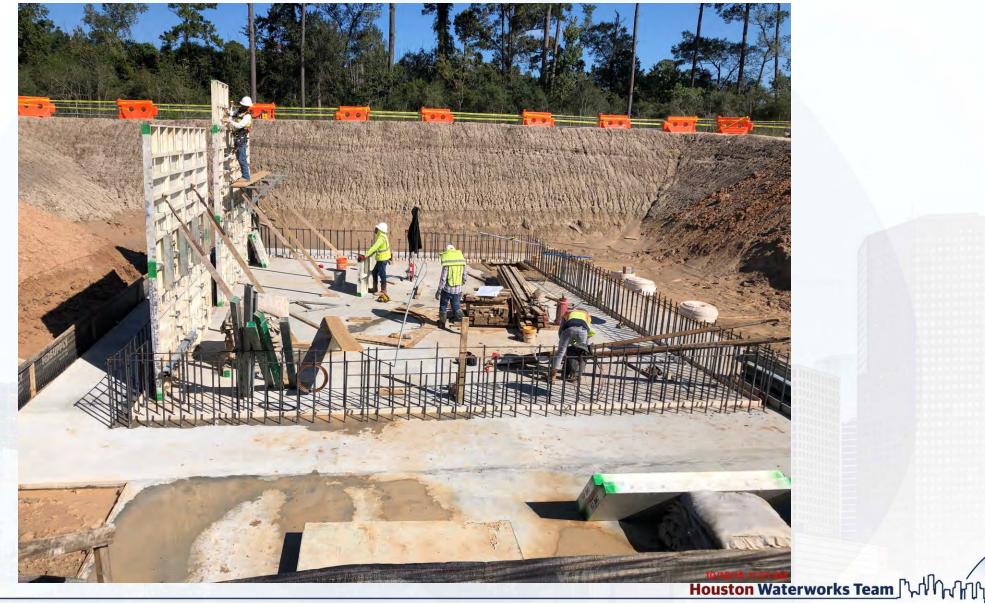

#### 281-FILTER MODULE 1 :

- Forming/Reinforcing Upper Manifold Deck 11/12
- Pouring Upper Manifold Deck 11/12
- Reinforcing/Forming/Pouring Wall Pours
- Finished Installing 72" BWW
- West CFE/FTW Pipe Encasement and Backfill 291-TPS:
- Shoring for Top Deck formwork at West Contact Basin
- Place Grout under Pump Cans

## 281-FILTER MODULE- Reinforcing/Forming/Pouring Walls