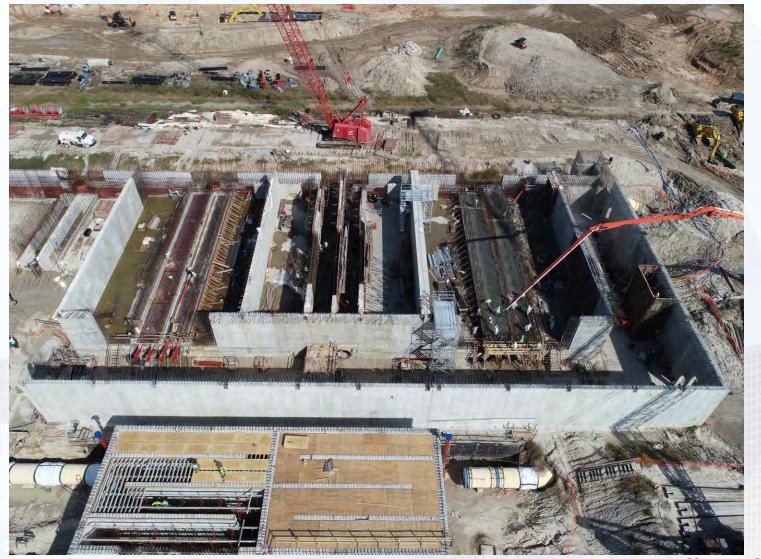

### Construction Progress – Central Plant

#### 281-FILTER MODULE 1 :

- Forming/Reinforcing Upper Manifold Deck 11/12
- Pouring Upper Manifold Deck 11/12
- Reinforcing/Forming/Pouring Wall Pours
- Finished Installing 72" BWW
- West CFE/FTW Pipe Encasement and Backfill 291-TPS:
- Shoring for Top Deck formwork at West Contact Basin
- Place Grout under Pump Cans

#### 282 -FILTER MODULE 2:

Mass Excavation & GW Dewatering system Installation