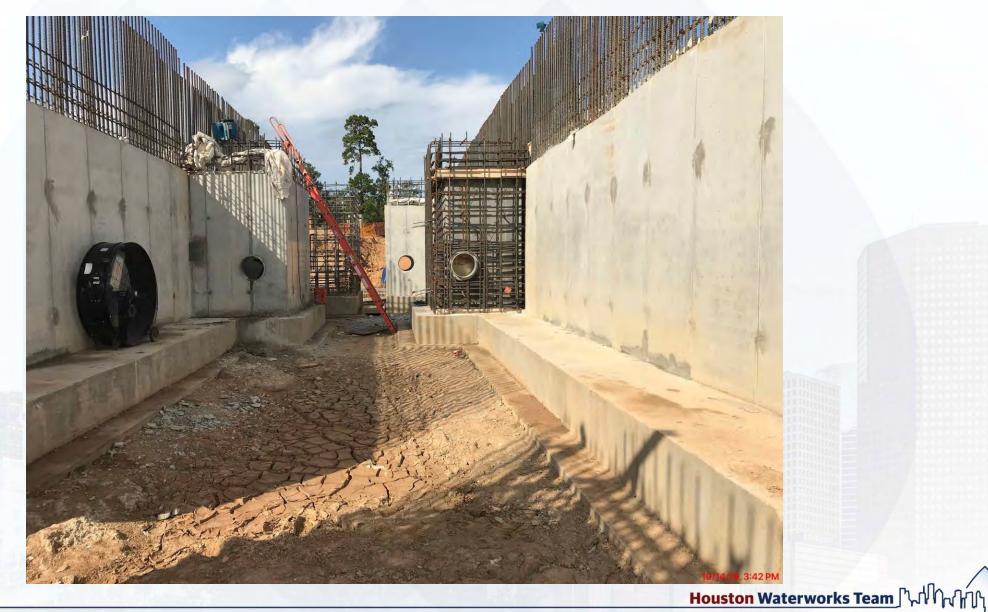

### Construction Progress – Central Plant

#### 281-FILTER MODULE 1 :

- Forming/Reinforcing Upper Manifold Deck 11/12
- Pouring Upper Manifold Deck 11/12
- Reinforcing/Forming/Pouring Wall Pours
- Finished Installing 72" BWW
- West CFE/FTW Pipe Encasement and Backfill 291-TPS:
- Shoring for Top Deck formwork at West Contact Basin
- Place Grout under Pump Cans