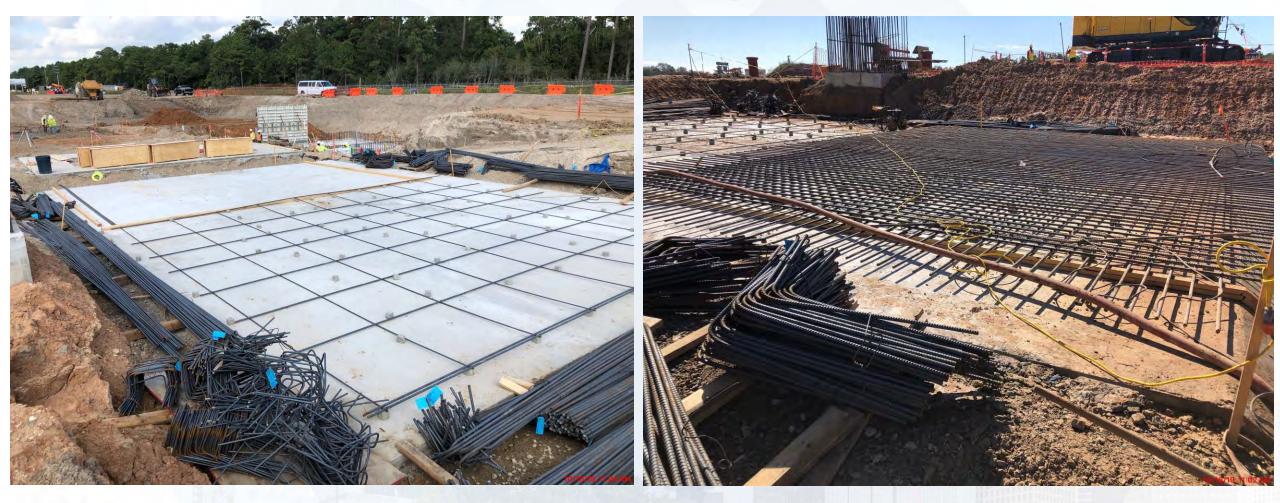

### Construction Progress – EWP6 North Plant

- Facility 213 Subgrade Prep and Mud Mat
- Facility 214 Slab-on-grade F/R/P
- Facility 222 Sump and Slab-on-grade F/R/P
- Facility 241 Stem Wall F/R/P
- Facility 242 Stem Wall F/R/P
- Facility 242 Cross Collector Wall F/R/P
- Facility 611 Cross Collector slab-on-grade F/R/P
- Facility 611 slab-on-grade subgrade preparation

# Facility 214 Slab-on-grade F/R/P

### Facility 222 Slab-on-grade Wall Formwork Erection