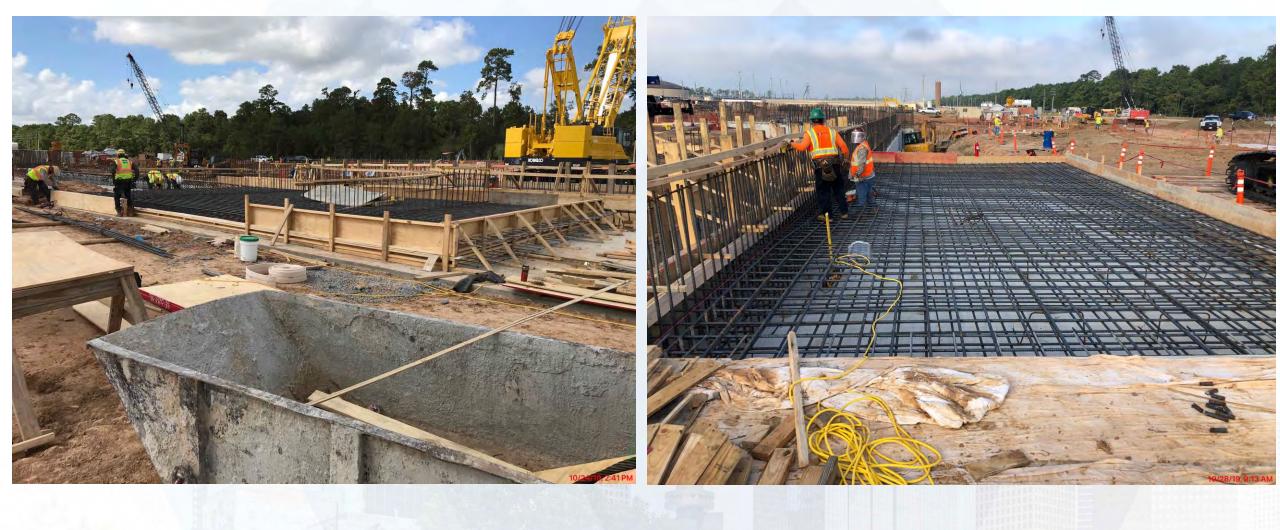

#### 281-FILTER MODULE 1 :

- Forming/Reinforcing Upper Manifold Deck 11/12
- Pouring Upper Manifold Deck 11/12
- Reinforcing/Forming/Pouring Wall Pours
- Finished Installing 72" BWW
- West CFE/FTW Pipe Encasement and Backfill 291-TPS:
- Shoring for Top Deck formwork at West Contact Basin
- Place Grout under Pump Cans

### 281-FILTER MODULE- Forming/Reinforcing Upper Manifold Deck 11/12

## 281-FILTER MODULE- Pouring Upper Manifold Deck 11/12

Houston Waterworks Team