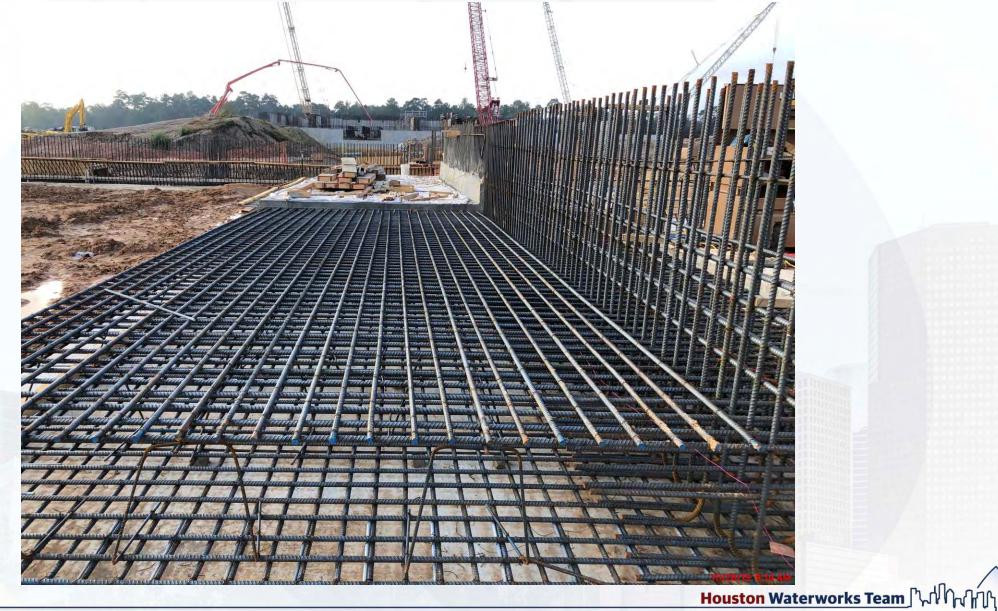

#### 281-FILTER MODULE 1 :

- Forming/Reinforcing Upper Manifold Deck 11/12
- Pouring Upper Manifold Deck 11/12
- Reinforcing/Forming/Pouring Wall Pours
- Finished Installing 72" BWW
- West CFE/FTW Pipe Encasement and Backfill 291-TPS:
- Shoring for Top Deck formwork at West Contact Basin
- Place Grout under Pump Cans

### 281-FILTER MODULE- Forming/Reinforcing Upper Manifold Deck 11/12

## 281-FILTER MODULE- Pouring Upper Manifold Deck 11/12

Houston Waterworks Team