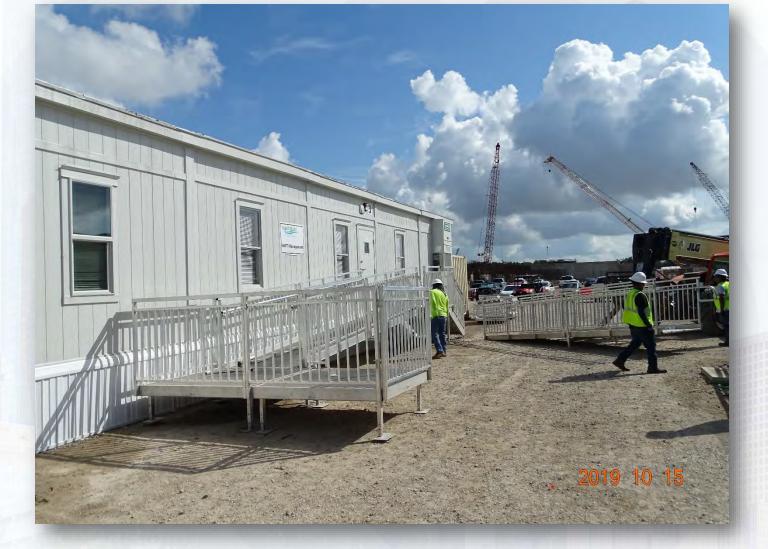

CITY OF HOUSTON Houston Public Works

# DESIGN-BUILD SERVICES

# Northeast Water Purification Plant Expansion

## October 30, 2019



### Construction Progress – EWP 1/3 & 6 Site Development

- Completing EWP1 Punchlist items: Grouting Manholes, installing temp water lines
- Installing Trailer City 2.0 Utilities and Temporary Construction Water Line
- Installed and setup HWT Management and Safety Trailers

# Installing temp const. water for North Plant



### Trailer City 2.0 – Laid and fusion welded 8-in HDPE Water Pipe



# Trailer City 2.0 – Installed backflow preventer & supports at tap



### Trailer City 2.0 - Installing 6-in & 8in Water Line and Fire Hydrant



### Setting up HWT Management and Safety Trailer Offices



# Construction Progress – Temporary Power / Site Electrical EWP-6

- East Site Temp Power H-12 to Central and South Directional Bore
- IPS Temporary Power Meter Activation to Site Trailers
- Site Electrical Material Staging, Duct Bank Conduit, Components
- Electrical Manhole Staging

# **Temporary Power East Site/IPS**



# **Site Electrical Staging**



### Construction Progress – EWP4 Raw Water Corridor

- Trench shoring installation and excavation in East Corridor
- Manhole Installation
- Welding and grouting joints
- Storm Drainage Installation
- Shoring installation at transition to tunnel
- Tunnel 2.0 Excavation

# Storm Drainage Headwalls





# Pipe Installation at sta 128+50



13

# Pipe Installation at sta 128+50



Houston Waterworks Team ຼີ້ 🖓 ມີມີ

# Tunnel 2.0 sta 134+50