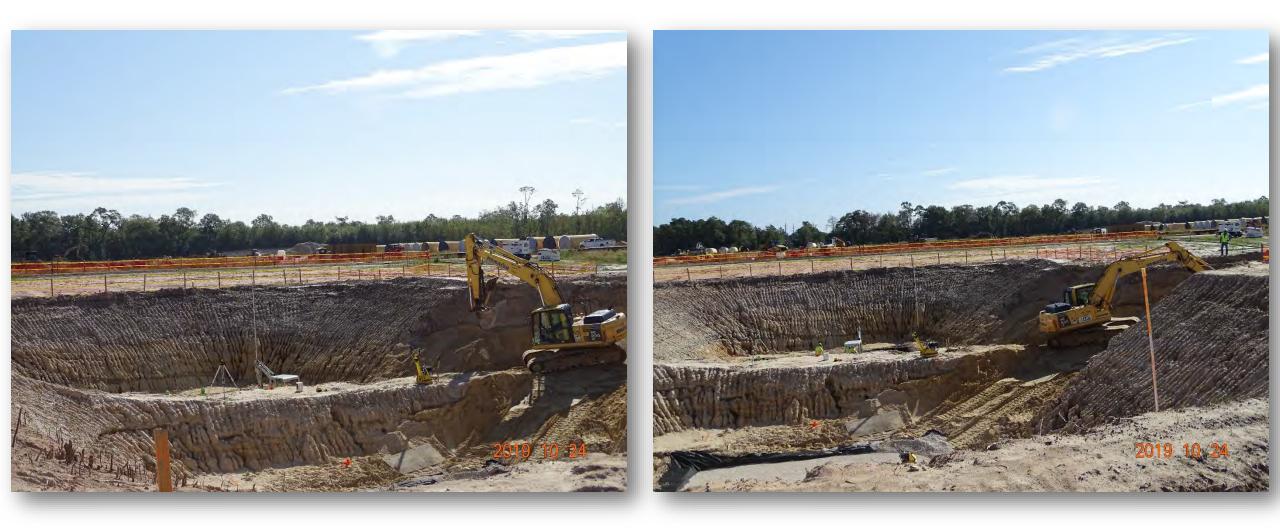

### Construction Progress – EWP4 Raw Water Corridor

- Trench shoring installation and excavation in East Corridor
- Manhole Installation
- Welding and grouting joints
- Storm Drainage Installation
- Shoring installation at transition to tunnel
- Tunnel 2.0 Excavation

# **Trench Shoring and Excavation**