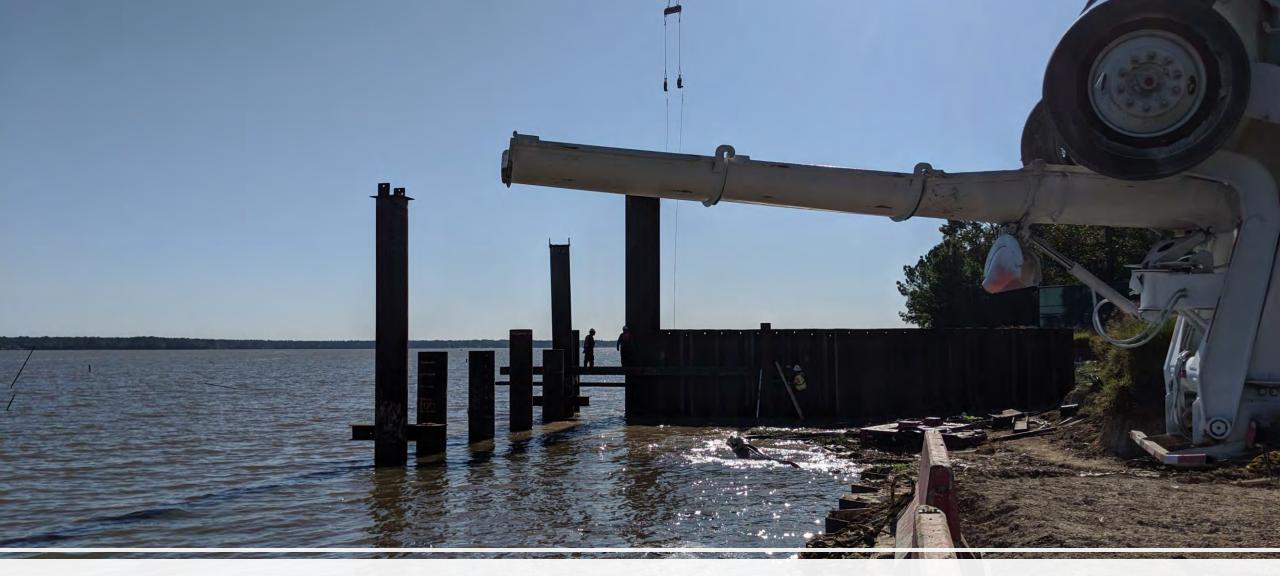

### Construction Progress – EWP4 Raw Water Corridor

- Trench shoring installation and excavation in East Corridor
- Manhole Installation
- Welding and grouting joints
- Storm Drainage Installation
- Shoring installation at transition to tunnel
- Tunnel 2.0 Excavation

# Storm Drainage Headwalls

# Pipe Installation at sta 128+50

13

# Pipe Installation at sta 128+50

Houston Waterworks Team ຼີ້ 🖓 ມີມີ