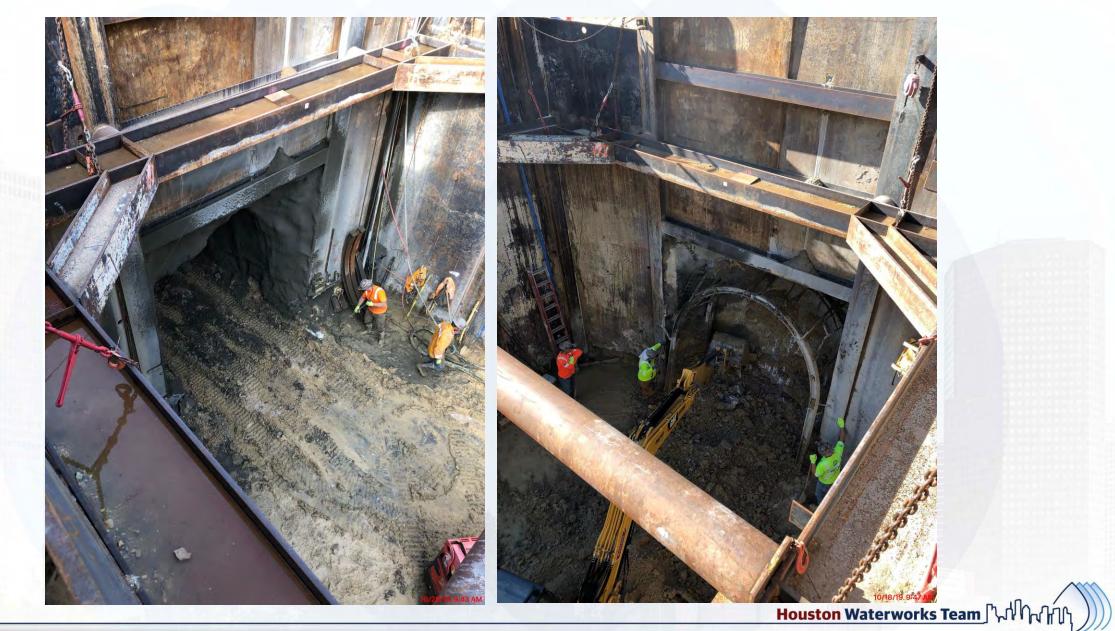

### Construction Progress – EWP4 Raw Water Corridor

- Trench shoring installation and excavation in East Corridor
- Manhole Installation
- Welding and grouting joints
- Storm Drainage Installation
- Shoring installation at transition to tunnel
- Tunnel 2.0 Excavation

# **Trench Shoring and Excavation**