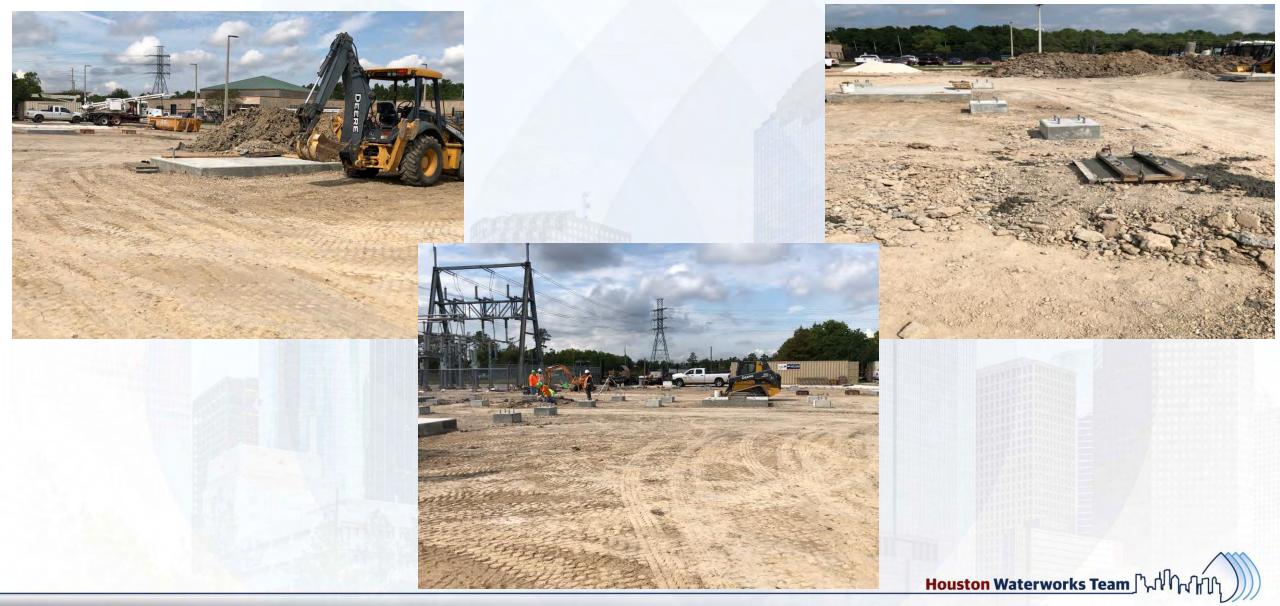

#### Construction Progress – EWP6 Substation Facility 102

- Delivery of 3 Gas Circuit Breakers
- Continue Yard Foundations

#### **Continue Yard Foundations**