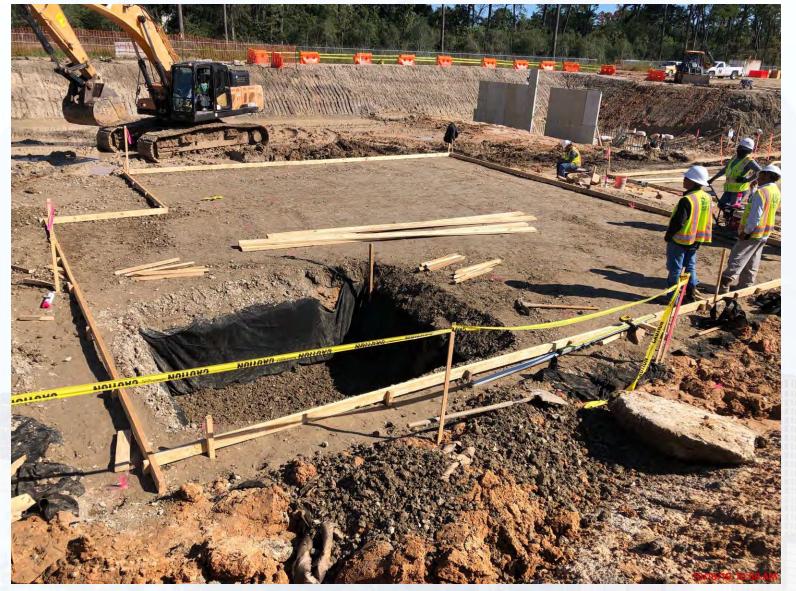

### Construction Progress – EWP6 North Plant

- Facility 213 Subgrade Prep and Mud Mat
- Facility 214 Slab-on-grade F/R/P
- Facility 222 Sump and Slab-on-grade F/R/P
- Facility 241 Stem Wall F/R/P
- Facility 242 Stem Wall F/R/P
- Facility 242 Cross Collector Wall F/R/P
- Facility 611 Cross Collector slab-on-grade F/R/P
- Facility 611 slab-on-grade subgrade preparation

# Facility 213 Subgrade and Mud Mat Prep

# Facility 214 Slab-on-grade F/R/P