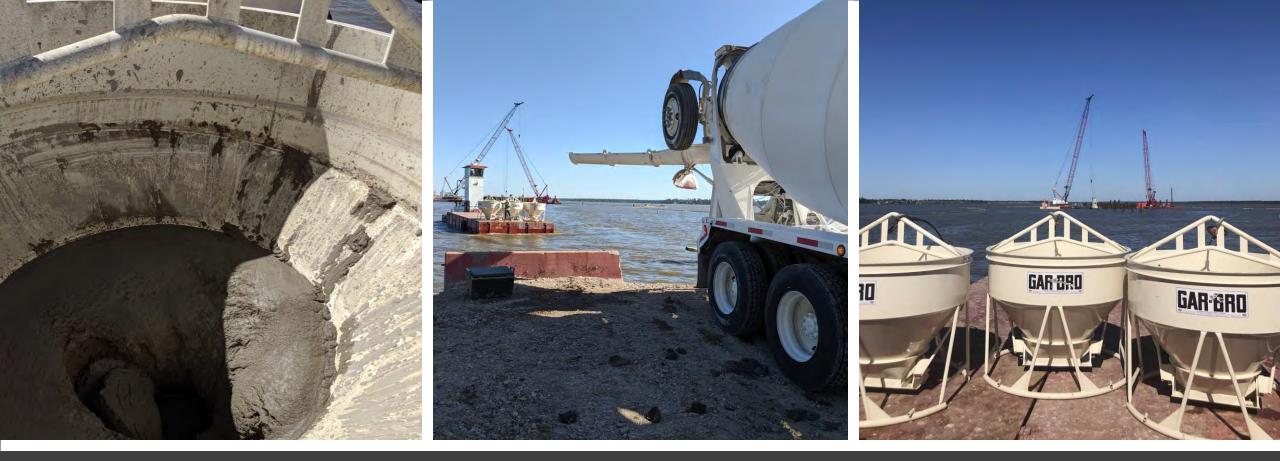

222 Sump and Slab-on-grade F/R/P
- Facility 241 Stem Wall F/R/P
- Facility 242 Stem Wall F/R/P
- Facility 242 Cross Collector Wall F/R/P
- Facility 611 Cross Collector slab-on-grade F/R/P
- Facility 611 slab-on-grade subgrade preparation

# Facility 213 Subgrade and Mud Mat Prep



# Facility 214 Slab-on-grade F/R/P





### Facility 222 Slab-on-grade Wall Formwork Erection



## Facility 222 78 inch RW Pipe



# Facility 242 Slab-on-grade F/R/P



# Facility 241/2421 Stem Walls F/R/P/S



# Facility 611 Cross Collector Backfill





# Facility 611 Sedimentation Basin Slab-on-grade



#### Construction Progress – EWP6 IPS

- Completion of Platform Piles
- Preparing To Drive 10' Pump Can Casings.
- Delivery of materials



# Friction collars on the piles



# Building the Platform (IPS)





# **Transferring Concrete**



# bridge works

#### Construction Progress – EWP6 Substation Facility 102

- Delivery of 3 Gas Circuit Breakers
- Continue Yard Foundations

# **Delivery of 3 Gas Circuit Breakers**



#### **Continue Yard Foundations**



# Construction Progress – BOP LREQ Basins Facilities 601/602

**Houston Waterworks Team** 

- Facility 601/602 Excavation Progress
- Elevation for the recycle pump stations
- Mass excavation at Facility 601/602

#### Facility 601/602 Excavation Progress



#### **Elevation for the recycle pump stations**



Houston Waterworks Team

# Mass excavation at Facility 601/602



# Mass excavation at Facility 601/602



#### Construction Progress – Yard Piping

- Receiving and unloading ductile iron pipe deliveries
- Installing 24-in PW line and