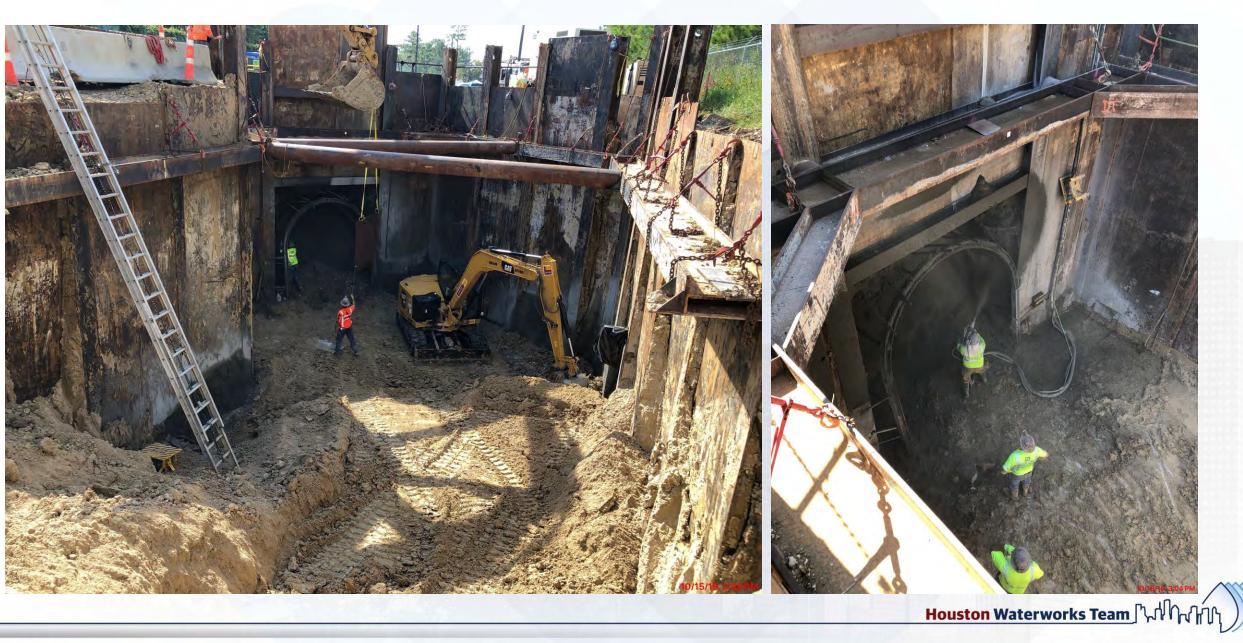

### Construction Progress – EWP4 Raw Water Corridor

- Trench shoring installation and excavation in East Corridor
- Manhole Installation
- Welding and grouting joints
- Storm Drainage Installation
- Shoring installation at transition to tunnel
- Tunnel 2.0 Excavation

# **Trench Shoring and Excavation**