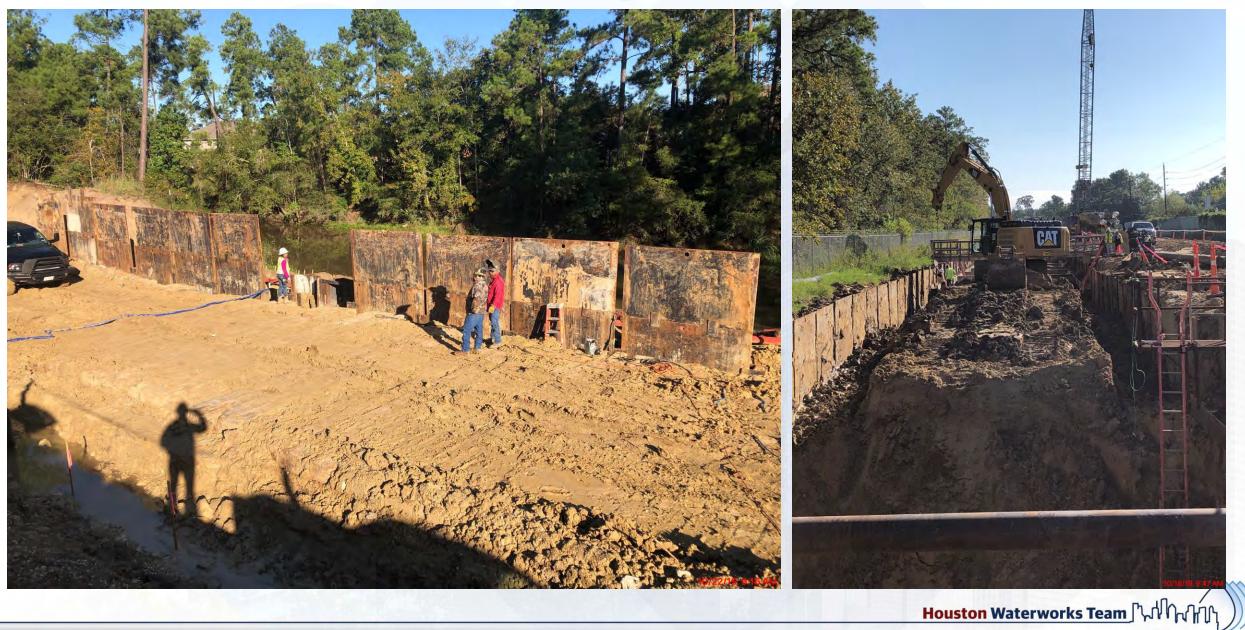

### Construction Progress – EWP4 Raw Water Corridor

- Trench shoring installation and excavation in East Corridor
- Manhole Installation
- Welding and grouting joints
- Storm Drainage Installation
- Shoring installation at transition to tunnel
- Tunnel 2.0 Excavation

# **Trench Shoring and Excavation**