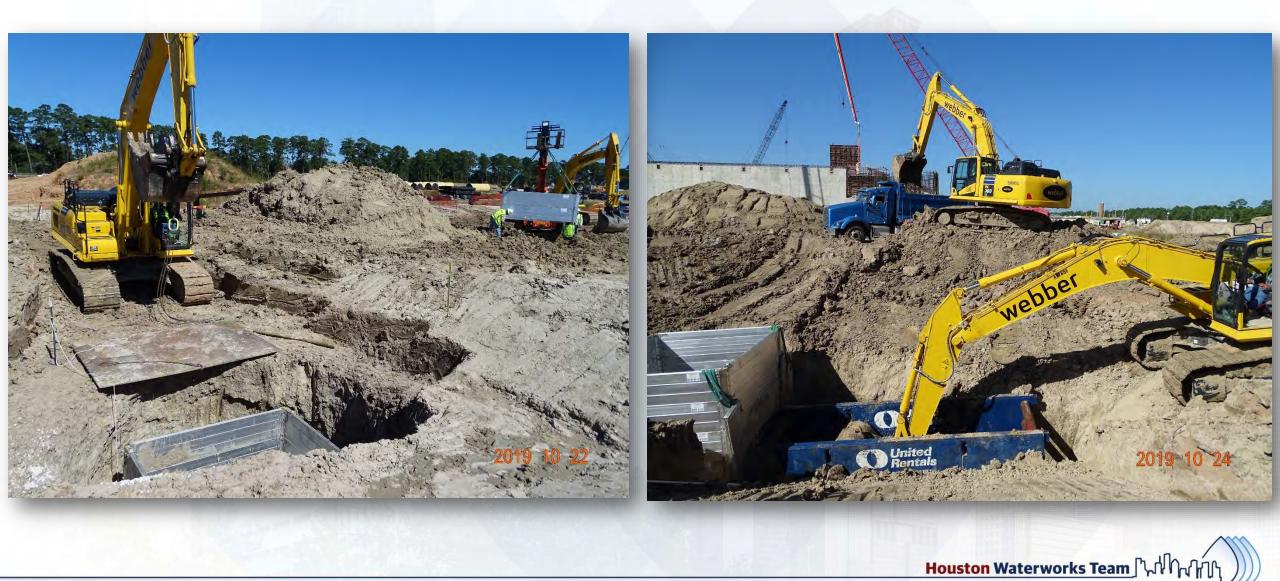

#### Construction Progress – Yard Piping

- Receiving and unloading ductile iron pipe deliveries
- Installing 24-in PW line and valves
- Installing 30-in RCY Line
- Excavating and placing trench boxes for 24-in PDR Line and manhole

#### Excavating and placing trench boxes for 24-in PDR line & manhole