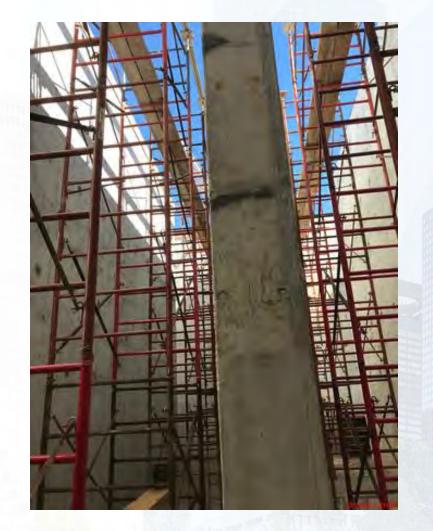

#### 281-FILTER MODULE 1 :

- Forming/Reinforcing Upper Manifold Deck 11/12
- Pouring Upper Manifold Deck 11/12
- Reinforcing/Forming/Pouring Wall Pours
- Finished Installing 72" BWW
- West CFE/FTW Pipe Encasement and Backfill 291-TPS:
- Shoring for Top Deck formwork at West Contact Basin
- Place Grout under Pump Cans

# 281-FILTER MODULE- Finished Installing 72" BWW