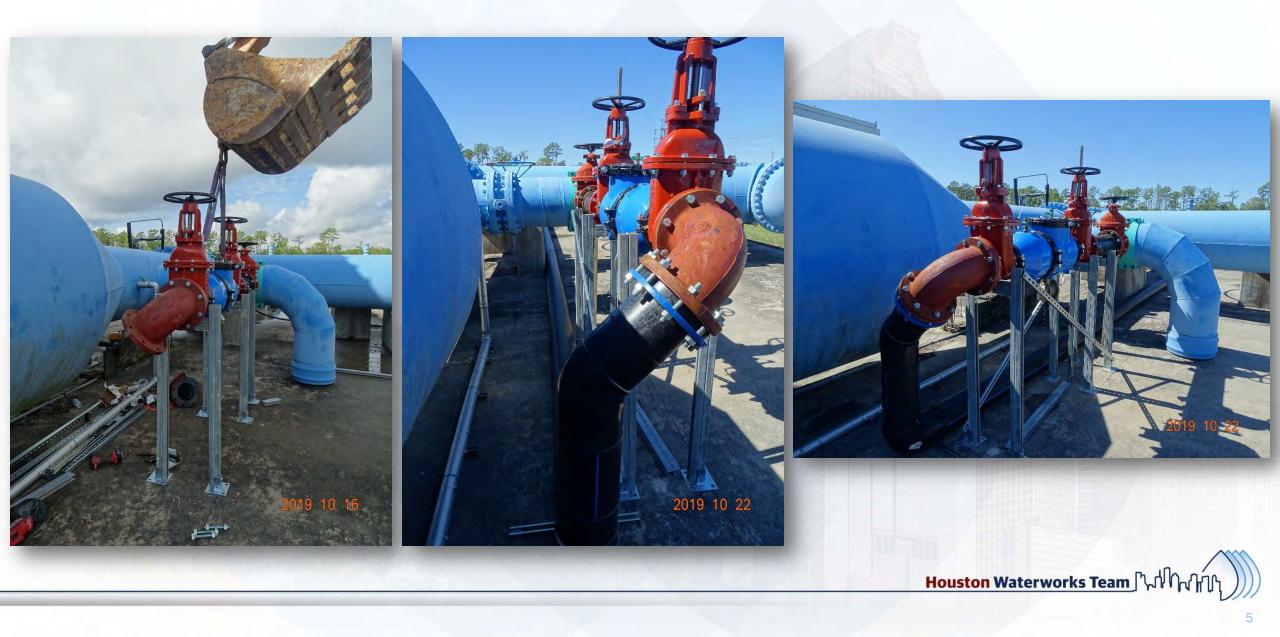

CITY OF HOUSTON Houston Public Works

# DESIGN-BUILD SERVICES

# Northeast Water Purification Plant Expansion

## October 30, 2019



### Construction Progress – EWP 1/3 & 6 Site Development

- Completing EWP1 Punchlist items: Grouting Manholes, installing temp water lines
- Installing Trailer City 2.0 Utilities and Temporary Construction Water Line
- Installed and setup HWT Management and Safety Trailers

# Installing temp const. water for North Plant



### Trailer City 2.0 – Laid and fusion welded 8-in HDPE Water Pipe



# Trailer City 2.0 – Installed backflow preventer & supports at tap



### Trailer City 2.0 - Installing 6-in & 8in Water Line and Fire Hydrant



### Setting up HWT Management and Safety Trailer Offices



# Construction Progress – Temporary Power / Site Electrical EWP-6

- East Site Temp Power H-12 to Central and South Directional Bore
- IPS Temporary Power Meter Activation to Site Trailers
- Site Electrical Material Staging, Duct Bank Conduit, Components
- Electrical Manhole Staging

# **Temporary Power East Site/IPS**



# **Site Electrical Staging**



### Construction Progress – EWP4 Raw Water Corridor

- Trench shoring installation and excavation in East Corridor
- Manhole Installation
- Welding and grouting joints
- Storm Drainage Installation
- Shoring installation at transition to tunnel
- Tunnel 2.0 Excavation

# Storm Drainage Headwalls





# P