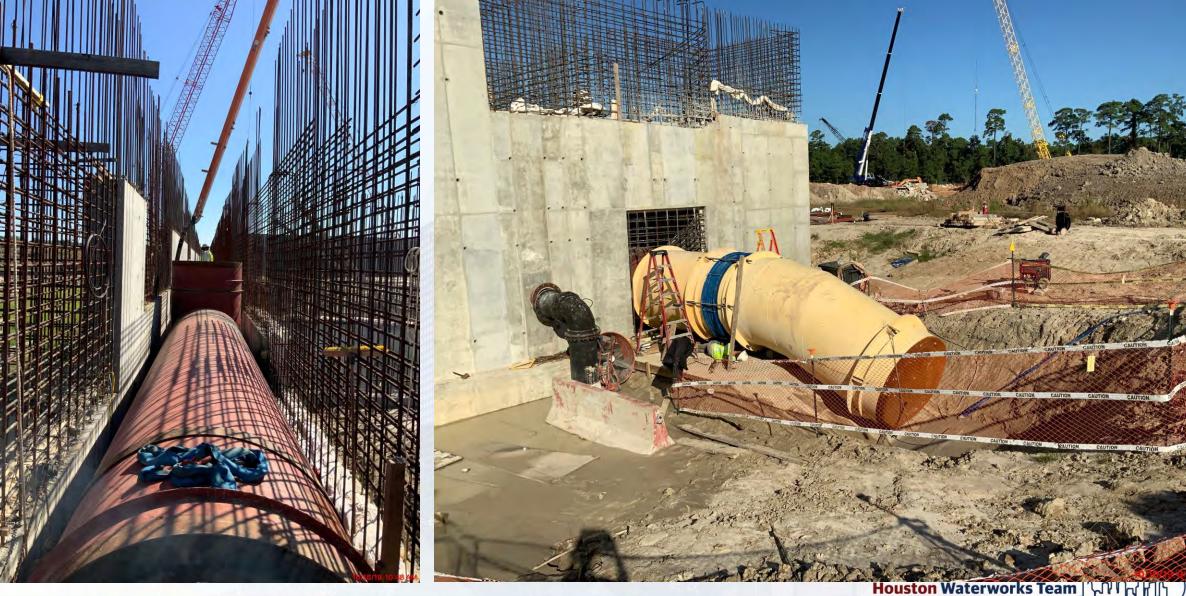

2.0 sta 134+50



## Tunnel 2.0 sta 134+50



# **Trench Shoring and Excavation**



### Construction Progress – Central Plant

#### 281-FILTER MODULE 1 :

- Forming/Reinforcing Upper Manifold Deck 11/12
- Pouring Upper Manifold Deck 11/12
- Reinforcing/Forming/Pouring Wall Pours
- Finished Installing 72" BWW
- West CFE/FTW Pipe Encasement and Backfill 291-TPS:
- Shoring for Top Deck formwork at West Contact Basin
- Place Grout under Pump Cans

#### 282 -FILTER MODULE 2:

Mass Excavation & GW Dewatering system Installation

### 281-FILTER MODULE- Forming/Reinforcing Upper Manifold Deck 11/12





## 281-FILTER MODULE- Pouring Upper Manifold Deck 11/12



Houston Waterworks Team

## 281-FILTER MODULE- Reinforcing/Forming/Pouring Walls





# 281-FILTER MODULE- Finished Installing 72" BWW



## 281-FILTER MODULE- West Pipe Encasement/Backfill



### 281-FILTER MODULE-Phase 1 (East Half)



### TPS-Shoring for Top Deck Formwork over Contact Basins





## TPS – Placing Grout under Pump Cans





Houston Waterworks Team ຼີ້ ແມ່ນີ້ ແມ່ນ

### 282-FILTER MODULE 2- Earth Work/GW Dewatering Installation



### Construction Progress – EWP6 North Plant

- Facility 213 Subgrade Prep and Mud Mat
- Facility 214 Slab-on-grade F/R/P
- Facility 222 Sump and Slab-on-grade F/R/P
- Facility 241 Stem Wall F/R/P
- Facility 242 Stem Wall F/R/P
- Facility 242 Cross Collector Wall F/R/P
- Facility 611 Cross Collector slab-on-grade F/R/P
- Facility 611 slab-on-grade subgrade preparation

# Facility 213 Subgrade and Mud Mat Prep



# Facility 214 Slab-on-grade F/R/P





### Facility 222 Slab-on-gra