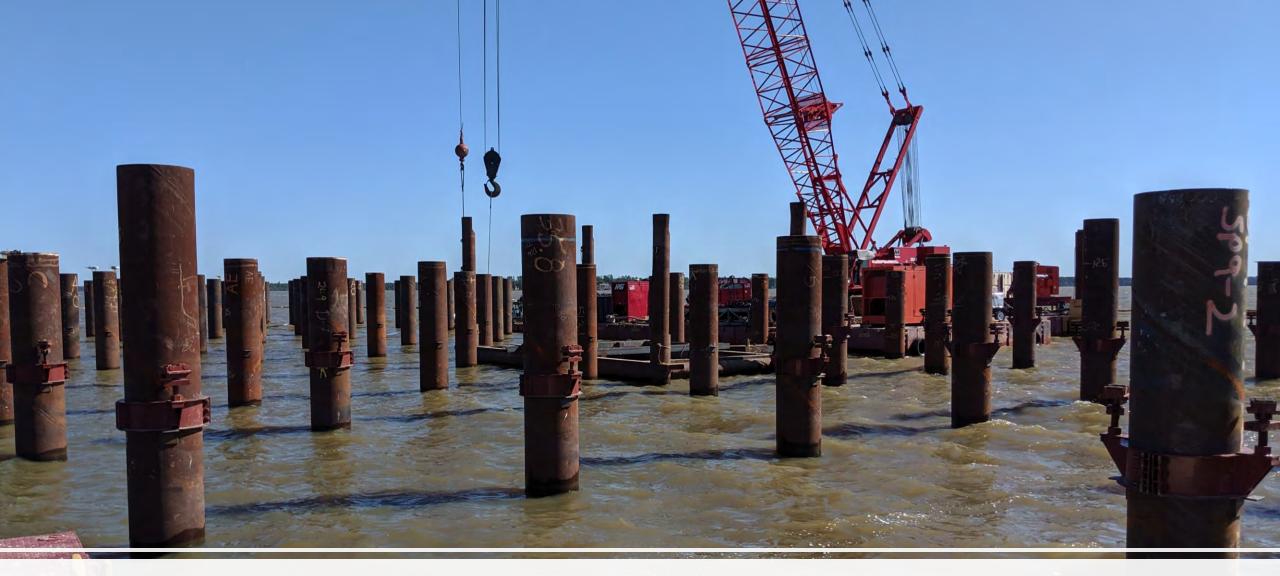

#### Construction Progress – EWP6 IPS

- Completion of Platform Piles
- Preparing To Drive 10' Pump Can Casings.
- Delivery of materials

# Friction collars on the piles

# Building the Platform (IPS)