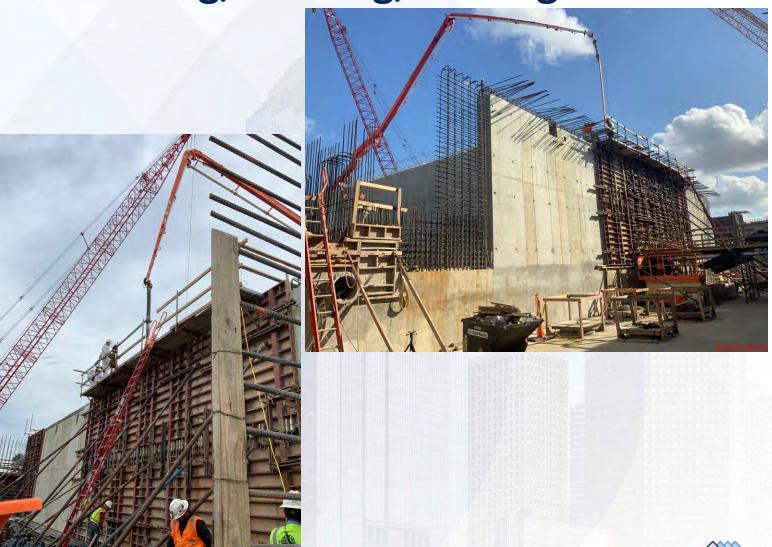

#### 281-FILTER MODULE 1 :

- Forming/Reinforcing Upper Manifold Deck 11/12
- Pouring Upper Manifold Deck 11/12
- Reinforcing/Forming/Pouring Wall Pours
- Finished Installing 72" BWW
- West CFE/FTW Pipe Encasement and Backfill 291-TPS:
- Shoring for Top Deck formwork at West Contact Basin
- Place Grout under Pump Cans

### 281-FILTER MODULE- Forming/Reinforcing Upper Manifold Deck 11/12

## 281-FILTER MODULE- Pouring Upper Manifold Deck 11/12

Houston Waterworks Team

## 281-FILTER MODULE- Reinforcing/Forming/Pouring Walls

# 281-FILTER MODULE- Finished Installing 72" BWW