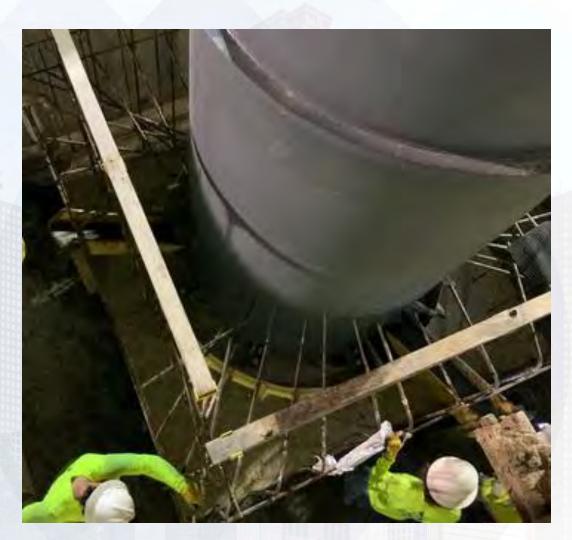

#### Construction Progress – EWP6 IPS

- Completion of Platform Piles
- Preparing To Drive 10' Pump Can Casings.
- Delivery of materials

# Building the Platform (IPS)