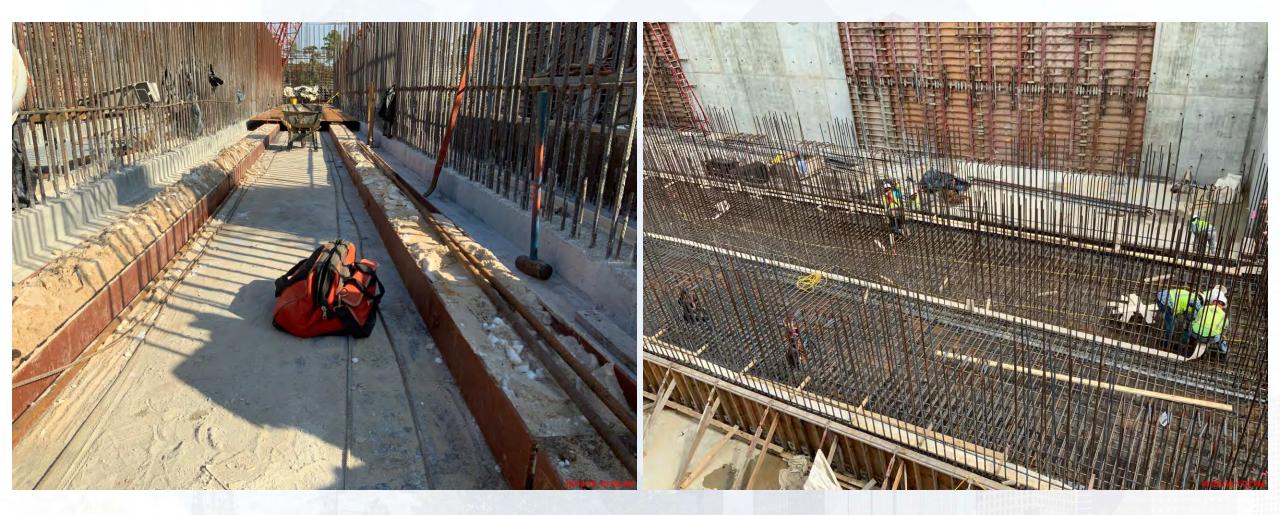

#### 281-FILTER MODULE 1 :

- Forming/Reinforcing Upper Manifold Deck 11/12
- Pouring Upper Manifold Deck 11/12
- Reinforcing/Forming/Pouring Wall Pours
- Finished Installing 72" BWW
- West CFE/FTW Pipe Encasement and Backfill 291-TPS:
- Shoring for Top Deck formwork at West Contact Basin
- Place Grout under Pump Cans

### 281-FILTER MODULE- Forming/Reinforcing Upper Manifold Deck 11/12