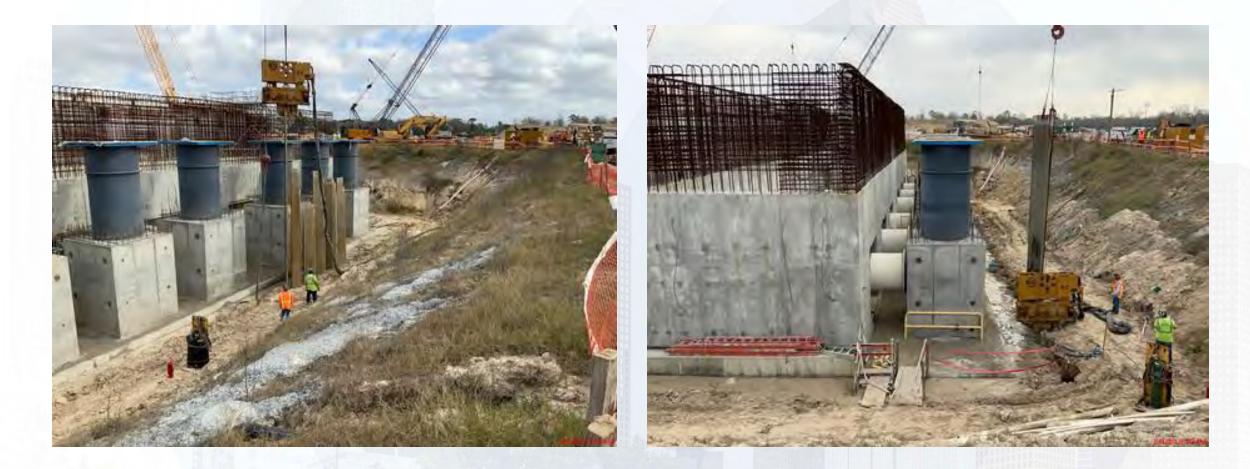

- FRP Top Deck Curbs over Contact Basins
- Removed Sheet Piles
- Forming 60" Suction pipes Block-outs

#### 282 -FILTER MODULE 2:

- Interconnect Vault Slab Work.
- Tower Crane foundation Rebar.
- Pouring Seal Slabs.
- **292-TRANSFER PUMP STATION 2:**

**Houston Waterworks Team** 

Mass Excavation

# 281-FILTER MODULE- Forming/Reinforcing Base Slab A1A





# 281-FILTER MODULE- Backfilling for OZW channel slab



Houston Waterworks Team

# 281-FILTER MODULE- Reinforcing/Forming/Pouring Walls





Houston Waterworks Team

# 281-FILTER MODULE- Laying out Shoring for Area C Gallery Deck





## 281-FILTER MODULE- Gallery Deck D2 Pour



#### 281-FILTER MODULE-Phase 1 (East Half)



## TPS – FRP Top Deck Curbs over Contact Basins





Houston Waterworks Team

#### TPS – Removed Sheet Piles





#### TPS – Forming 60" Suction Pipes Block-outs





#### 282-FILTER MODULE 2- Interconnect Vault Slab





## 282-FILTER MODULE 2- Tying Tower Crane foundations





# 282-FILTER MODULE 2- Pouring Seal Slabs



#### Construction Progress – EWP6 North Plant

- Facility 213 Walls and Slab-on-grade F/R/P
- Facility 241 PDR and USL Piping
- Facility 242 PDR and USL Piping
- Facility 242 Walls and Slab-on-grade F/R/P
- Facility 611 RCYS Valve Vault and Overflow Sump F/R/P
- Facility 252 Inlet and Outlet Boxes F/R/P
- Facility 502 Excavation and Dewatering Installation

# Facility 241/242 (2) 16 inch USL Encasement



## Facility 242 Exterior Wall Rebar



Houston Waterworks Team

# Facility 241/242 PRD and USL Piping



# Facility 242 Slab-on-Grade F/R/P



# Facility 252 Inlet Box F/R/P a