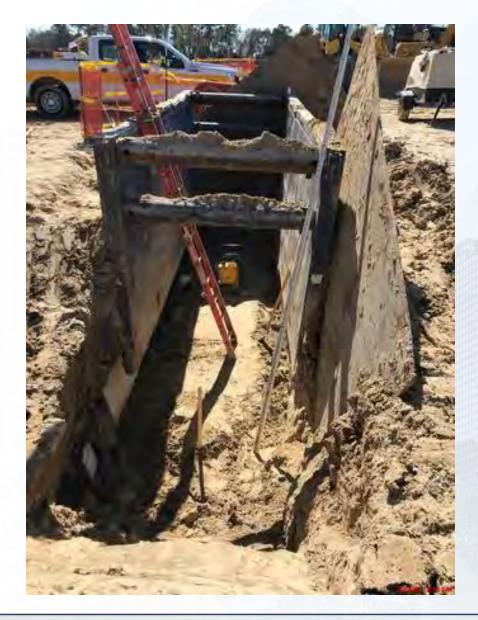

#### Construction Progress – EWP4 Raw Water Corridor

**Houston Waterworks Team** 

- Trench shoring installation and excavation in East Corridor
- CLSM Placement
- Lay pipe
- Manhole Installation
- Welding and grouting joints
- ARV Prefabrication

# **Tunnel Receiving Shaft Demo and Backfill**