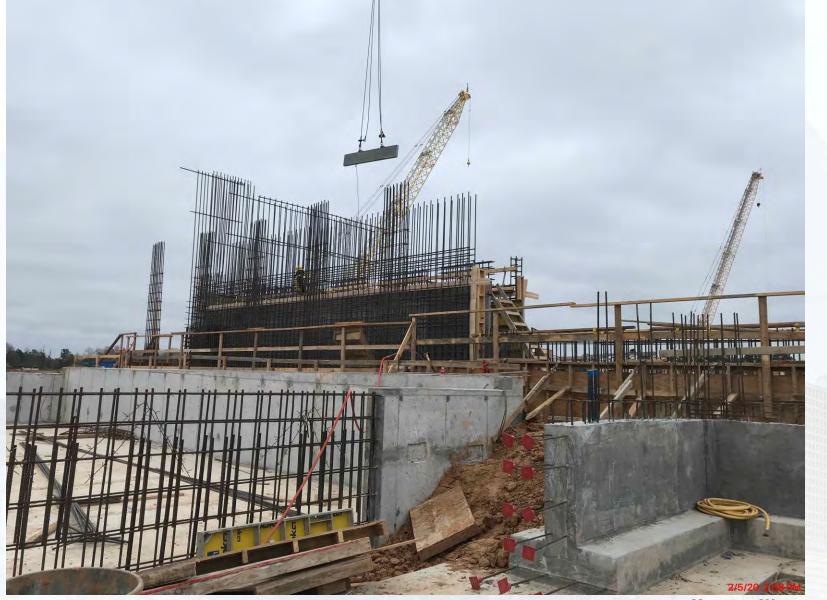

#### **281-FILTER MODULE 1 :**

- Forming/Reinforcing Base Slab A1A.
- Backfilling for OZW Channel Slab.
- Reinforcing/Forming/PouringWall.
- Laying out shoring for Area C Glalery Deck.
- Gallery Deck D2 pour.

# 281-FILTER MODULE- Forming/Reinforcing Base Slab A1A

# 281-FILTER MODULE- Reinforcing/Forming/Pouring Walls

Houston Waterworks Team