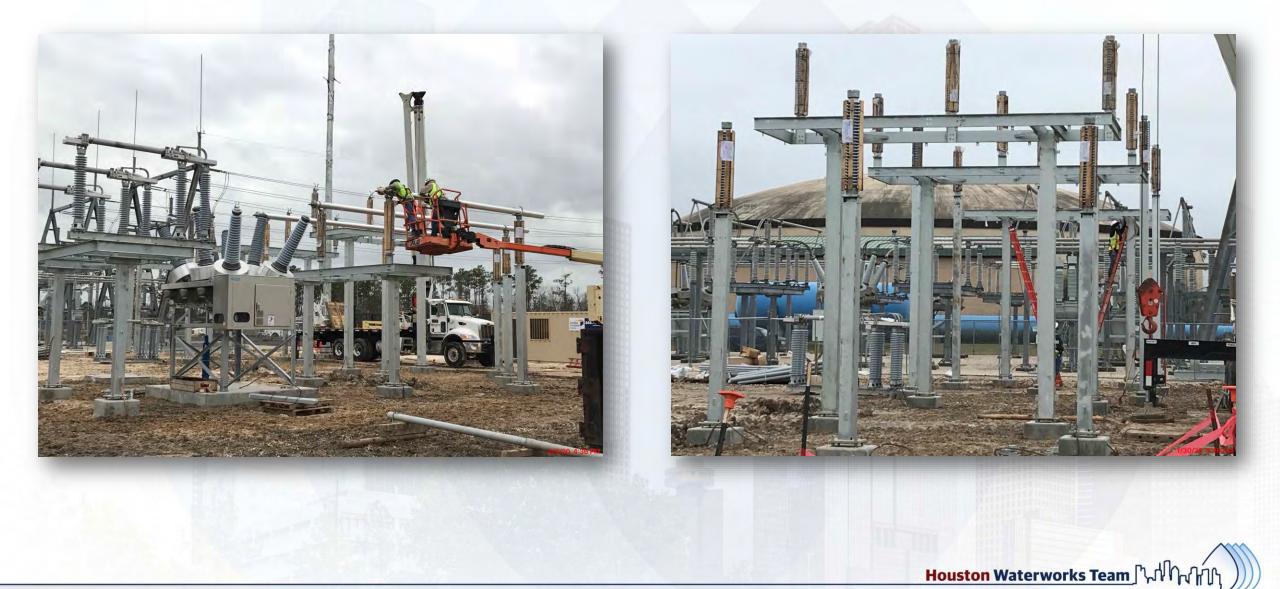

#### Construction Progress – EWP6 Substation Facility 102

- Installation of Static Mast
- Continue Yard Foundations
- Site Prep to begin Building Foundation

#### Installation of Static Mast

#### **Installation of A-Frames and Bus Duct**