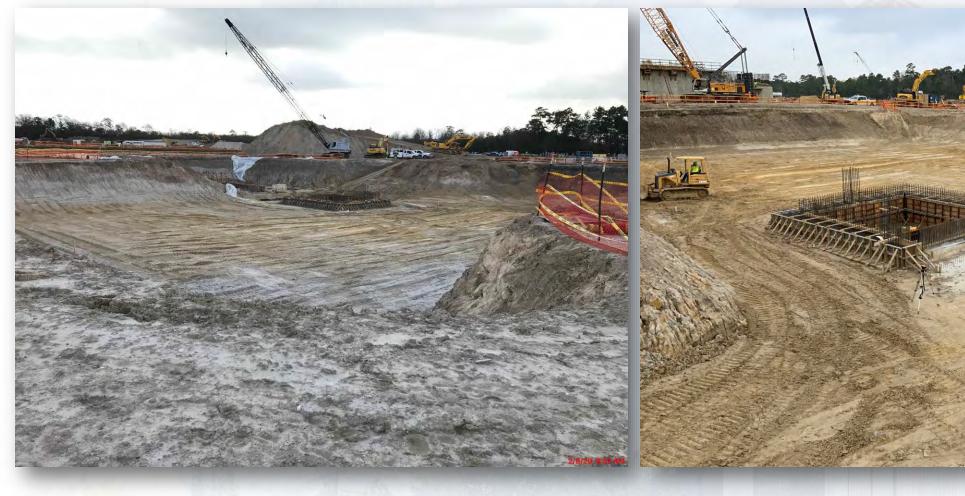

# Construction Progress – BOP LREQ Basins Facilities 601/602

- Facility 601/602 Excavation Progress
- Mass Excavation at Facility 601
- Installation of formwork and water stop for Facility 601/602 Base Slab

#### Facility 601 Excavation Progress

# Mass Excavation at Facility 601

Houston Waterworks Team