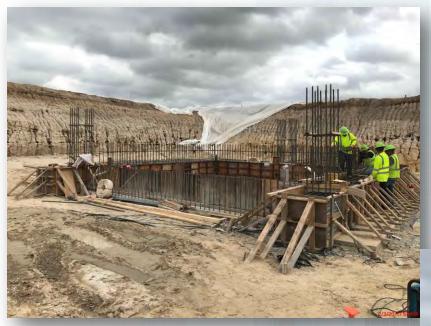

# DCN-04/Pond 1 – Installing dual 24" RCP through road

Houston Waterworks Team

# DCN-04/Pond 1 – Poured road section and installed headwall

Houston Waterworks Team