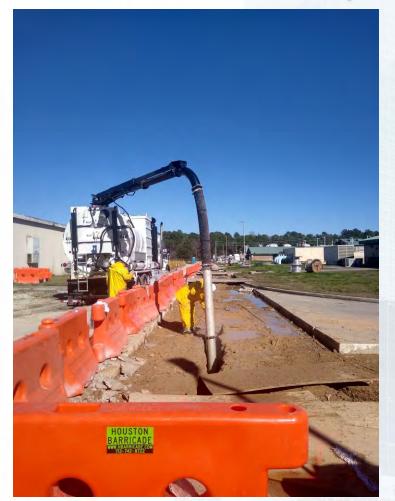

# DCN-04/Pond 1 – Cutting and demolishing road for pipe trench

Houston Waterworks Team

# DCN-04/Pond 1 – Installing dual 24" RCP through road

Houston Waterworks Team