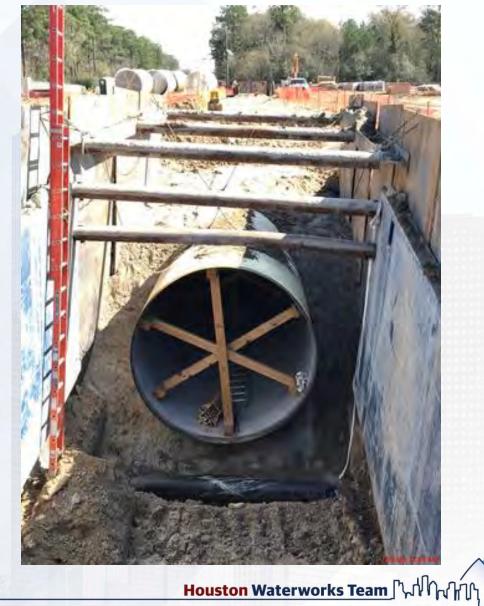

allation of formwork and water stop for Facility 601/602 Base Slab

#### Facility 601 Excavation Progress



# Mass Excavation at Facility 601





Houston Waterworks Team

#### Installation of formwork and water stop for Facility 601/602 Base Slab









Houston Waterworks Team

#### Construction Progress – Yard Piping

- Installing and welding 66" RW steel pipe line in Corridor 1
- Installing and welding 108" RW steel pipe line in Corridor 1
- Installing 84" & 96" FW steel pipe in Corridor 4
- Installing two 16" TSL ductile iron pipe lines in Corridor 2
- Installing Double 8'x4' storm box culverts in Admin area
- Installing 12" PW in Corridor 3

#### Installing 66" RW steel pipe line in Corridor 1





Houston Waterworks Team

#### Installing 108-in RW steel pipe line in Corridor 1





57

# Installing 96" FW steel pipe in Corridor 4



#### Installing two 16" TSL ductile iron pipe lines in Corridor 2





# Installing Double 8'x4' storm box culverts in Admin area



Houston Waterworks Team

#### Installing 12" PW in Corridor 3





Houston Waterworks Team

61

#### Construction Progress – Administration Building

- Achieved Backfill to EL 49
- Completed Density Tests on 12 Lifts

#### **Achieved Backfill to EL 49**



Houston Waterworks Team

# **Completed Density Tests and Proof Roll on 8" Lifts**





Houston Waterworks Team

#### Construction Progress – South Plant

- Placing 84" pipe at GST 361
- Continuing 102" pipe encasement at GST 362
- Mud mat and sump pit poured at Facility 520
- Electric conduit installation completed at Facility 111
- Pump can foundation r