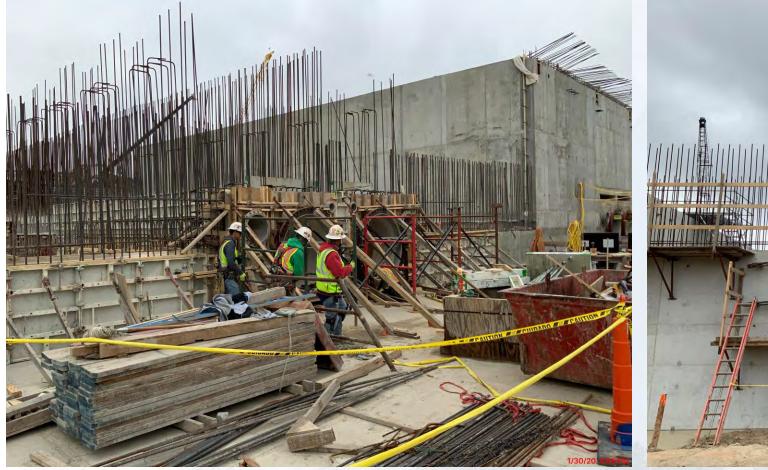

es**



#### Construction Progress – Central Plant

#### **281-FILTER MODULE 1 :**

- Forming/Reinforcing Base Slab A1A.
- Backfilling for OZW Channel Slab.
- Reinforcing/Forming/PouringWall.
- Laying out shoring for Area C Glalery Deck.
- Gallery Deck D2 pour.

#### **291-TRANSFER PUMP STATION 1:**

- FRP Top Deck Curbs over Contact Basins
- Removed Sheet Piles
- Forming 60" Suction pipes Block-outs

#### 282 -FILTER MODULE 2:

- Interconnect Vault Slab Work.
- Tower Crane foundation Rebar.
- Pouring Seal Slabs.
- **292-TRANSFER PUMP STATION 2:**

**Houston Waterworks Team** 

Mass Excavation

# 281-FILTER MODULE- Forming/Reinforcing Base Slab A1A





# 281-FILTER MODULE- Backfilling for OZW channel slab



Houston Waterworks Team

# 281-FILTER MODULE- Reinforcing/Forming/Pouring Walls





Houston Waterworks Team

# 281-FILTER MODULE- Laying out Shoring for Area C Gallery Deck





## 281-FILTER MODULE- Gallery Deck D2 Pour



#### 281-FILTER MODULE-Phase 1 (East Half)



## TPS – FRP Top Deck Curbs over Contact Basins





Houston Waterworks Team

#### TPS – Removed Sheet Piles





#### TPS – Forming 60" Suction Pipes Block-outs





#### 282-FILTER MODULE 2- Interconnect Vault Slab





## 282-FILTER MODULE 2- Tying Tower Crane foundations





# 282-FILTER MODULE 2- Pouring Seal Slabs



#### Construction Progress – EWP6 North Plant

- Facility 213 Walls and Slab-on-grade F/R/P
- Facility 241 PDR and USL Piping
- Facility 242 PDR and USL Piping
- Facility 242 Walls and Slab-on-grade F/R/P
- Facility 611 RCYS Valve Vault and Overflow Sump F/R/P
- Facility 252 Inlet an