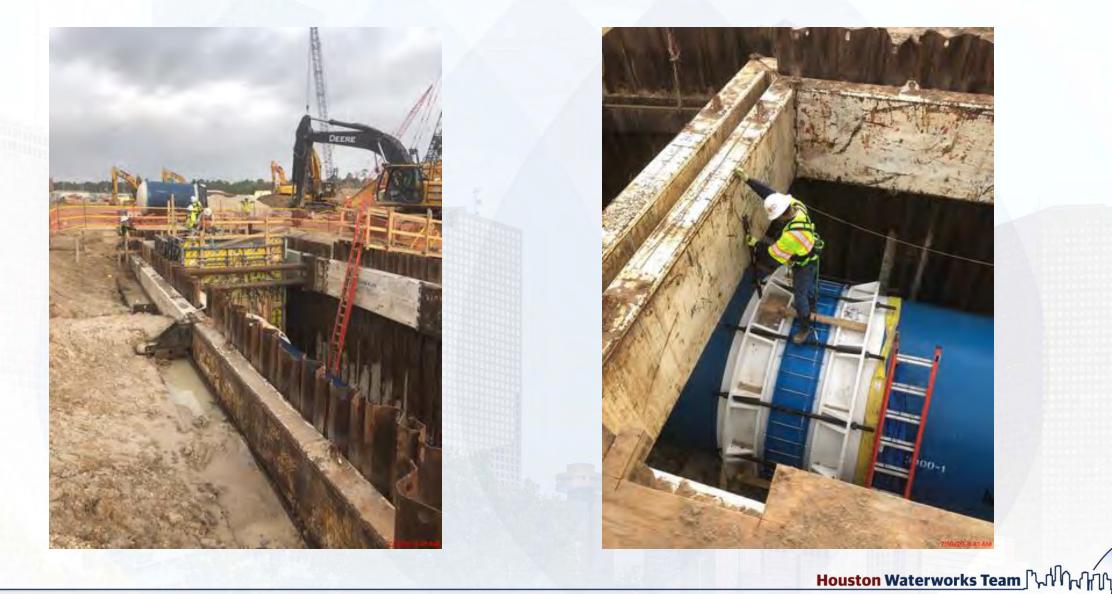

#### Construction Progress – EWP4 Raw Water Corridor

**Houston Waterworks Team** 

- Trench shoring installation and excavation in East Corridor
- CLSM Placement
- Lay pipe
- Manhole Installation
- Welding and grouting joints
- ARV Prefabrication

## Sta 142+50 CLSM Backfill

# **Tunnel Receiving Shaft Demo and Backfill**