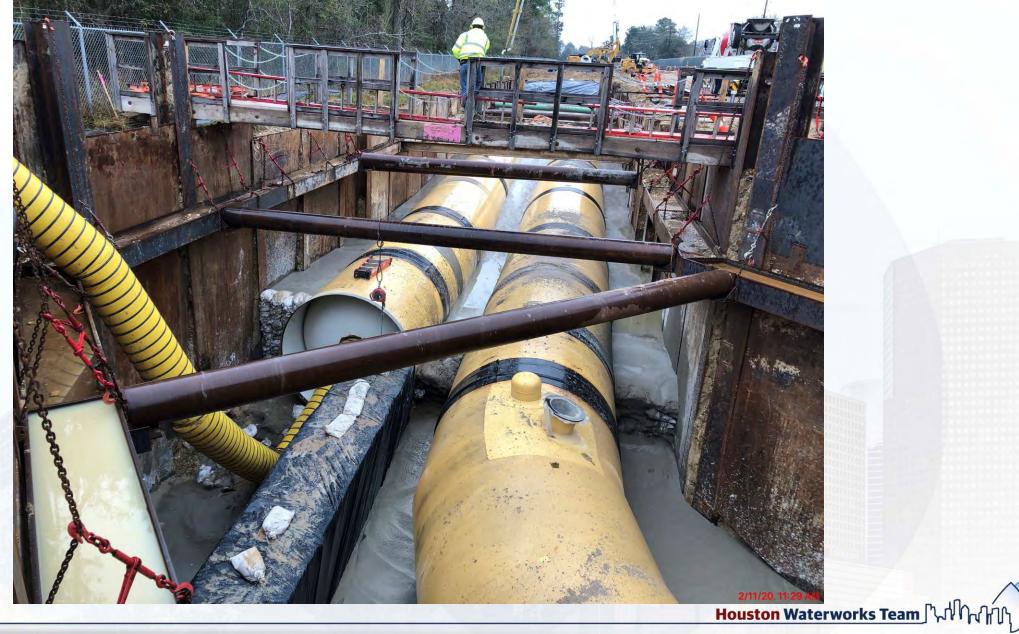

– Installing 24" RCP to Pond 1



Houston Waterworks Team

#### **Construction Progress – Site Electrical**

- Hydro Excavating In-Plant (Zones 1 & 2) with Manhole Placement
- Facility 111 Under Slab Conduit Completion
- MV Manhole placement near HWT Construction Trailer

## Facility 111 Under slab Conduit Installation



# Hydro Excavating in Existing Plant







Houston Waterworks Team

#### MV Manhole Placement Near HWT Trailer





#### Construction Progress – EWP4 Raw Water Corridor

**Houston Waterworks Team** 

- Trench shoring installation and excavation in East Corridor
- CLSM Placement
- Lay pipe
- Manhole Installation
- Welding and grouting joints
- ARV Prefabrication

## Sta 142+50 CLSM Backfill



# **Tunnel Receiving Shaft Demo and Backfill**



# Sta 134+00 CLSM Placement



# Sta 128+50 Deep Manhole Installation



# Sta 128+50 Pipe Installation



# Sta 128+50 Pipe Installation



#### **Prefabrication of Valve Assemblies**



#### Construction Progress – Central Plant

#### **281-FILTER MODULE 1 :**

- Forming/Reinforcing Base Slab A1A.
- Backfilling for OZW Channel Slab.
- Reinforcing/Forming/PouringWall.
- Laying out shoring for Area C Glalery Deck.
- Gallery Deck D2 pour.

#### **291-TRANSFER PUMP STATION 1:**

- FRP Top Deck Curbs over Contact Basins
- Removed Sheet Piles
- Forming 60" Suction pipes Block-outs

#### 282 -FILTER MODULE 2:

- Interconnect Vault Slab Work.
- Tower Crane foundation Rebar.
- Pouring Seal Slabs.
- **292-TRANSFER PUMP STATION 2:**

**Houston Waterworks Team** 

Mass Excavation

# 281-FILTER MODULE- Forming/Reinforcing Base S