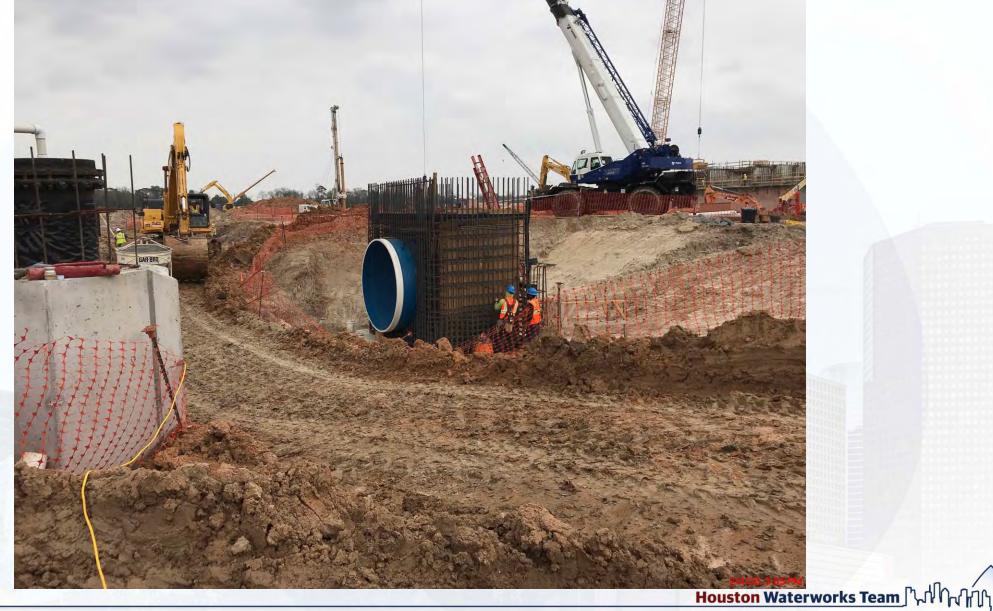

#### **HWT Site Crew**

- Managing soils and sand stockpiles
- Maintaining Roads
- Stripped forms from concrete pads for safety bollards around holding tanks, water meter, and fire hydrants at Trailer City 2.0
- Tying-in temp construction water line
- **DCN-04/Pond 1 Expansion:**
- Clearing and grubbing the existing NEWPP detention pond
- Installing the dual 24-inch RCP and double headwall
- Installing the 24-inch RCP to Pond 1

# DCN-04/Pond 1 – Installing dual 24" RCP through road

Houston Waterworks Team

# DCN-04/Pond 1 – Installing 24" RCP to Pond 1

Houston Waterworks Team