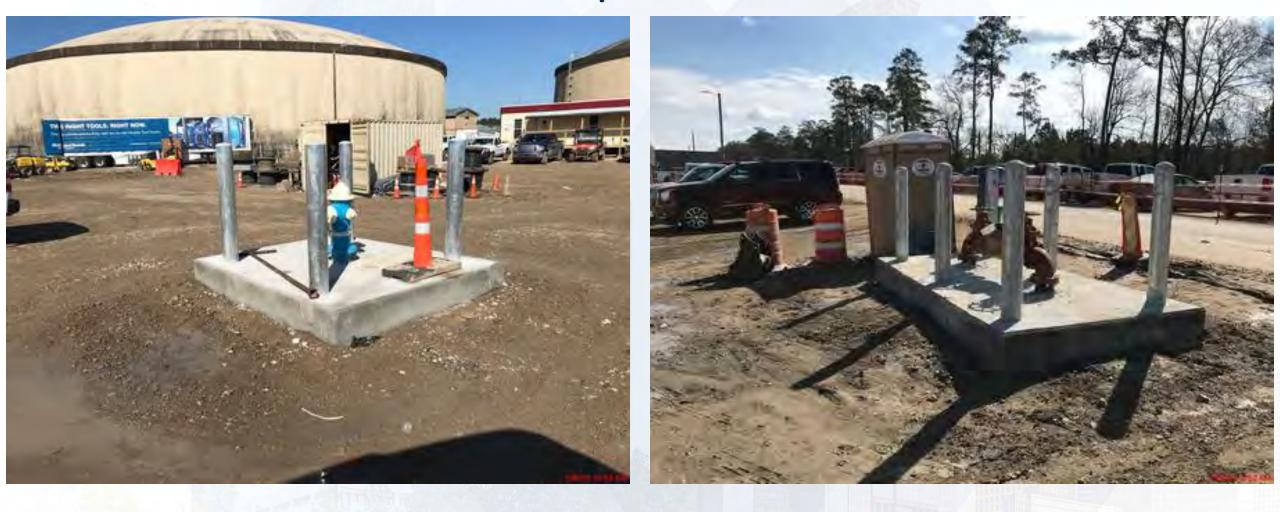

#### **HWT Site Crew**

- Managing soils and sand stockpiles
- Maintaining Roads
- Stripped forms from concrete pads for safety bollards around holding tanks, water meter, and fire hydrants at Trailer City 2.0
- Tying-in temp construction water line
- **DCN-04/Pond 1 Expansion:**
- Clearing and grubbing the existing NEWPP detention pond
- Installing the dual 24-inch RCP and double headwall
- Installing the 24-inch RCP to Pond 1

# Trailer City 2.0 – Stripped forms for water meter and hydrant pads

Houston Waterworks Team