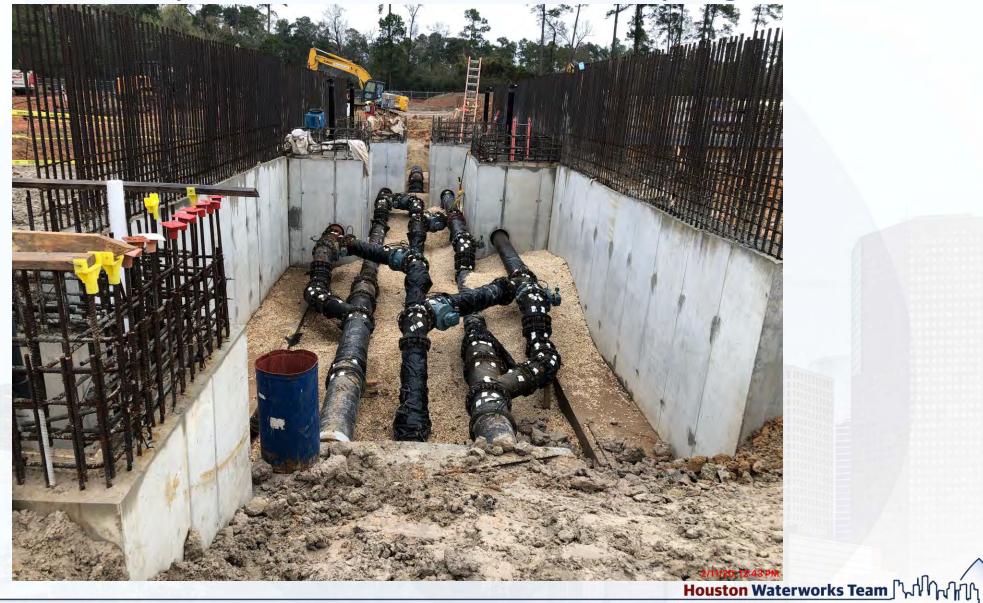

#### Construction Progress – Yard Piping

- Installing and welding 66" RW steel pipe line in Corridor 1
- Installing and welding 108" RW steel pipe line in Corridor 1
- Installing 84" & 96" FW steel pipe in Corridor 4
- Installing two 16" TSL ductile iron pipe lines in Corridor 2
- Installing Double 8'x4' storm box culverts in Admin area
- Installing 12" PW in Corridor 3

#### Installing 66" RW steel pipe line in Corridor 1

Houston Waterworks Team

#### Installing 108-in RW steel pipe line in Corridor 1

57