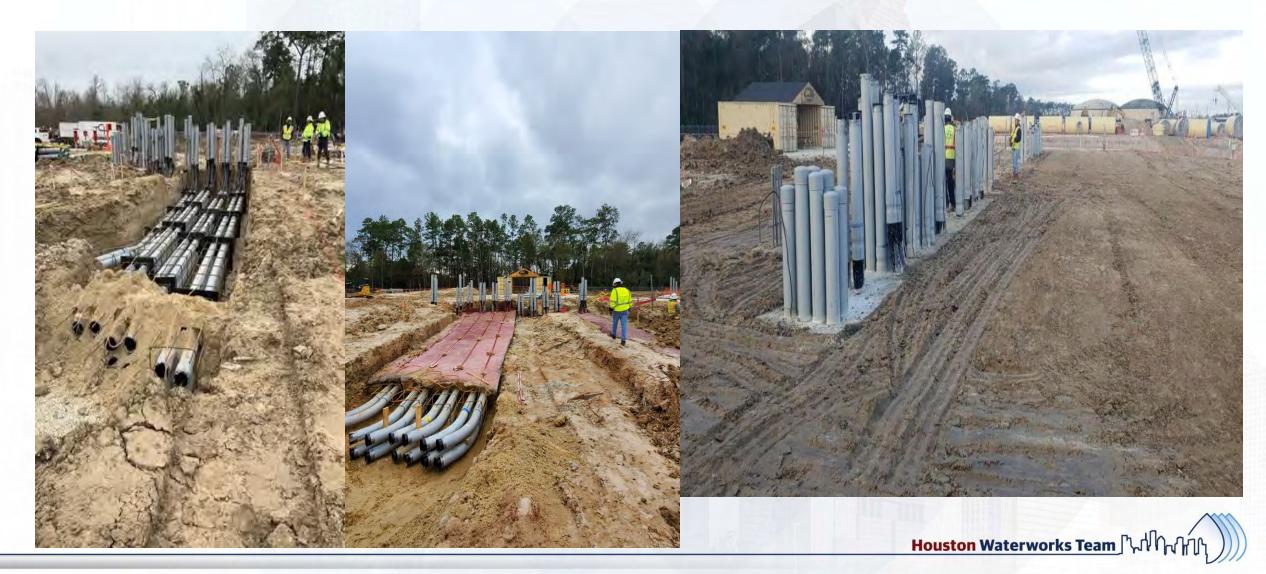

#### Construction Progress – Yard Piping

- Installing and welding 66" RW steel pipe line in Corridor 1
- Installing and welding 108" RW steel pipe line in Corridor 1
- Installing 84" & 96" FW steel pipe in Corridor 4
- Installing two 16" TSL ductile iron pipe lines in Corridor 2
- Installing Double 8'x4' storm box culverts in Admin area
- Installing 12" PW in Corridor 3

#### Installing two 16" TSL ductile iron pipe lines in Corridor 2

# Installing Double 8'x4' storm box culverts in Admin area

Houston Waterworks Team