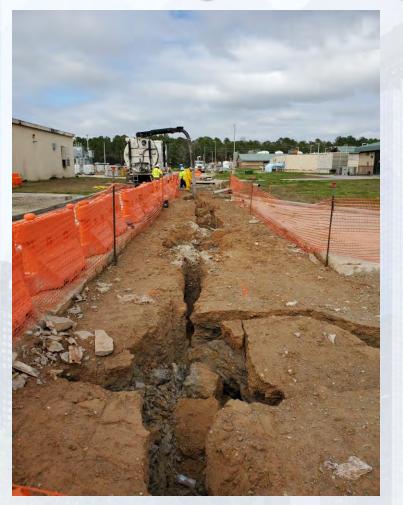

# DCN-04/Pond 1 – Cutting and demolishing road for pipe trench

Houston Waterworks Team

# DCN-04/Pond 1 – Installing dual 24" RCP through road

Houston Waterworks Team