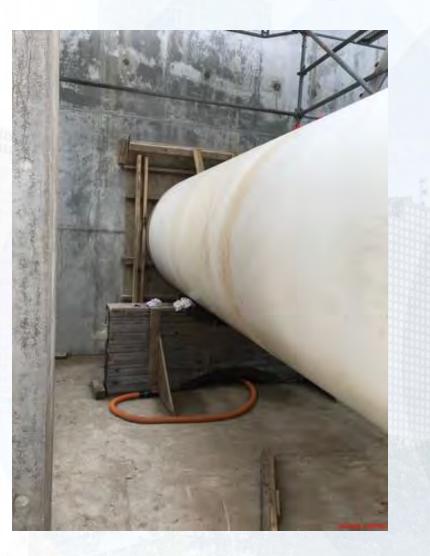

Sheet Piles
- Forming 60" Suction pipes Block-outs

#### 282 -FILTER MODULE 2:

- Interconnect Vault Slab Work.
- Tower Crane foundation Rebar.
- Pouring Seal Slabs.
- **292-TRANSFER PUMP STATION 2:**

**Houston Waterworks Team** 

Mass Excavation

# 281-FILTER MODULE- Forming/Reinforcing Base Slab A1A





# 281-FILTER MODULE- Backfilling for OZW channel slab



Houston Waterworks Team

# 281-FILTER MODULE- Reinforcing/Forming/Pouring Walls





Houston Waterworks Team

# 281-FILTER MODULE- Laying out Shoring for Area C Gallery Deck





## 281-FILTER MODULE- Gallery Deck D2 Pour



#### 281-FILTER MODULE-Phase 1 (East Half)



## TPS – FRP Top Deck Curbs over Contact Basins





Houston Waterworks Team

#### TPS – Removed Sheet Piles





#### TPS – Forming 60" Suction Pipes Block-outs





#### 282-FILTER MODULE 2- Interconnect Vault Slab





## 282-FILTER MODULE 2- Tying Tower Crane foundations





# 282-FILTER MODULE 2- Pouring Seal Slabs



#### Construction Progress – EWP6 North Plant

- Facility 213 Walls and Slab-on-grade F/R/P
- Facility 241 PDR and USL Piping
- Facility 242 PDR and USL Piping
- Facility 242 Walls and Slab-on-grade F/R/P
- Facility 611 RCYS Valve Vault and Overflow Sump F/R/P
- Facility 252 Inlet and Outlet Boxes F/R/P
- Facility 502 Excavation and Dewatering Installation

# Facility 241/242 (2) 16 inch USL Encasement



## Facility 242 Exterior Wall Rebar



Houston Waterworks Team

# Facility 241/242 PRD and USL Piping



# Facility 242 Slab-on-Grade F/R/P



# Facility 252 Inlet Box F/R/P and 96" Thimble



# Facility 502 Excavation



Housto