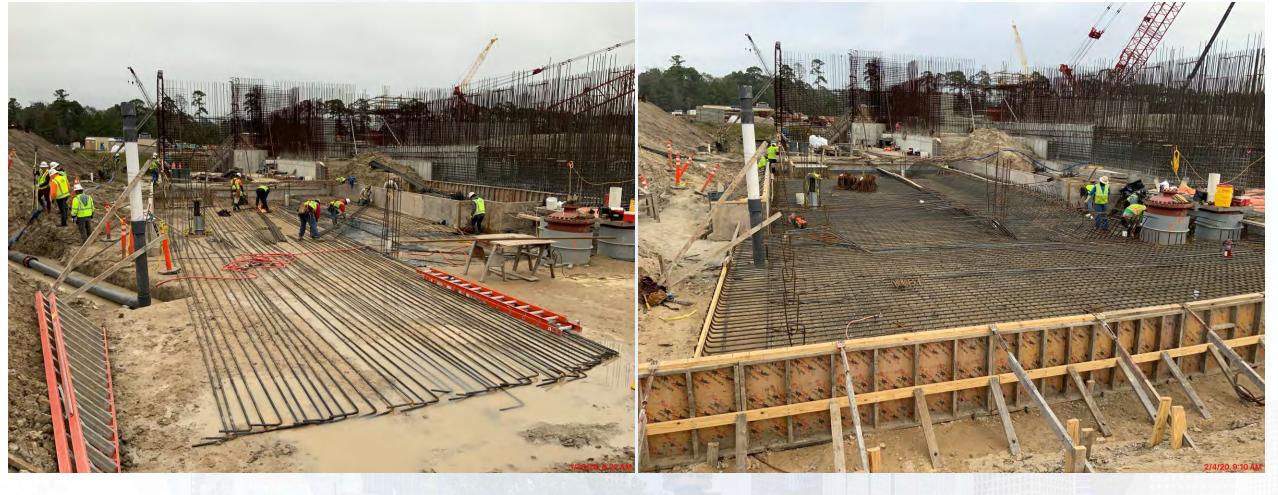

#### **281-FILTER MODULE 1 :**

- Forming/Reinforcing Base Slab A1A.
- Backfilling for OZW Channel Slab.
- Reinforcing/Forming/PouringWall.
- Laying out shoring for Area C Glalery Deck.
- Gallery Deck D2 pour.

# 281-FILTER MODULE- Forming/Reinforcing Base Slab A1A

# 281-FILTER MODULE- Backfilling for OZW channel slab

Houston Waterworks Team

# 281-FILTER MODULE- Reinforcing/Forming/Pouring Walls

Houston Waterworks Team

# 281-FILTER MODULE- Laying out Shoring for Area C Gallery Deck

## 281-FILTER MODULE- Gallery Deck D2 Pour