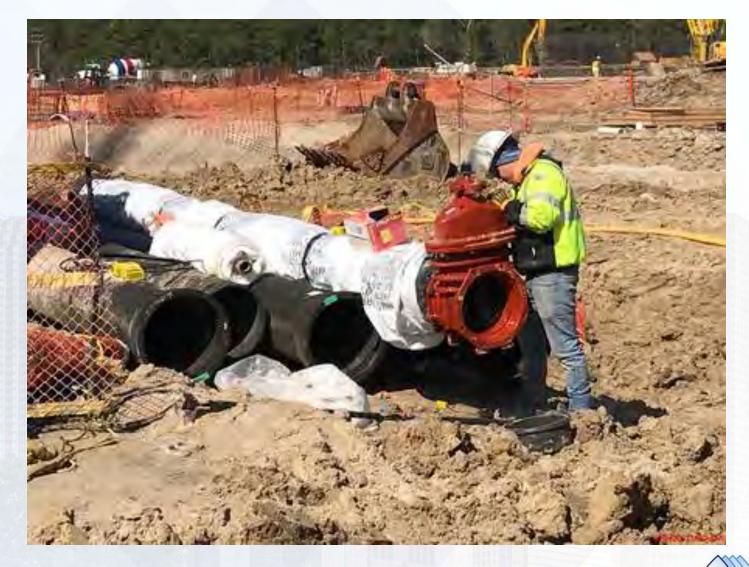

# DCN-04/Pond 1 – Installing dual 24" RCP through road

Houston Waterworks Team

# DCN-04/Pond 1 – Poured road section and installed headwall

Houston Waterworks Team

# DCN-04/Pond 1 – Installing 24" RCP to Pond 1

Houston Waterworks Team