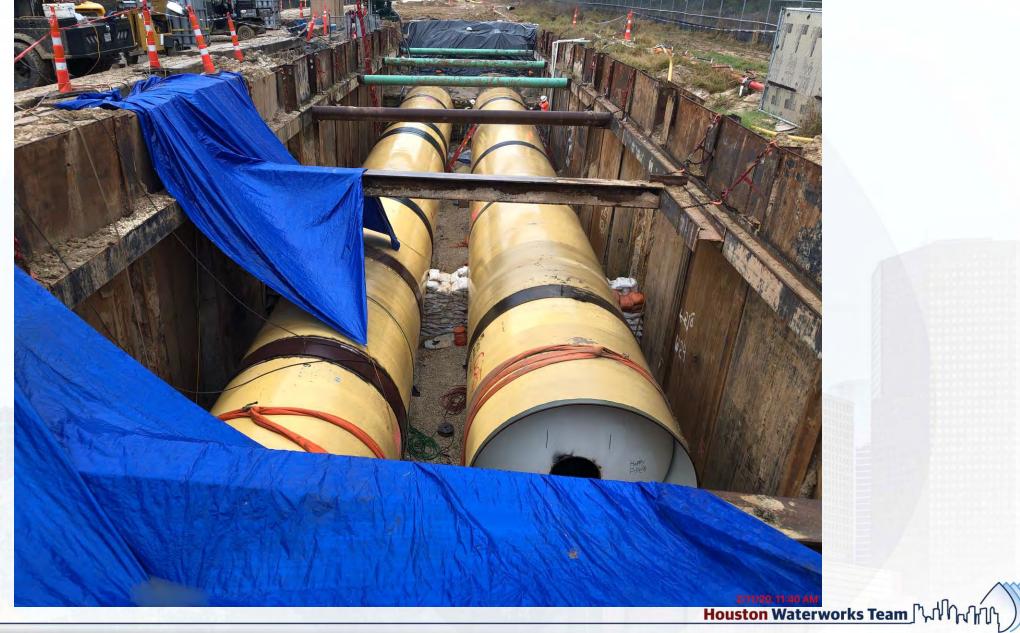

on Progress – Site Electrical**

- Hydro Excavating In-Plant (Zones 1 & 2) with Manhole Placement
- Facility 111 Under Slab Conduit Completion
- MV Manhole placement near HWT Construction Trailer

## Facility 111 Under slab Conduit Installation



# Hydro Excavating in Existing Plant







Houston Waterworks Team

#### MV Manhole Placement Near HWT Trailer





#### Construction Progress – EWP4 Raw Water Corridor

**Houston Waterworks Team** 

- Trench shoring installation and excavation in East Corridor
- CLSM Placement
- Lay pipe
- Manhole Installation
- Welding and grouting joints
- ARV Prefabrication

## Sta 142+50 CLSM Backfill



# **Tunnel Receiving Shaft Demo and Backfill**



# Sta 134+00 CLSM Placement



# Sta 128+50 Deep Manhole Installation



# Sta 128+50 Pipe Installation



# Sta 128+50 Pipe Installation



#### **Prefabrication of Valve Assemblies**



#### Construction Progress – Central Plant

#### **281-FILTER MODULE 1 :**

- Forming/Reinforcing Base Slab A1A.
- Backfilling for OZW Channel Slab.
- Reinforcing/Forming/PouringWall.
- Laying out shoring for Area C Glalery Deck.
- Gallery Deck D2 pour.

#### **291-TRANSFER PUMP STATION 1:**

- FRP Top Deck Curbs over Contact Basins
- Removed Sheet Piles
- Forming 60" Suction pipes Block-outs

#### 282 -FILTER MODULE 2:

- Interconnect Vault Slab Work.
- Tower Crane foundation Rebar.
- Pouring Seal Slabs.
- **292-TRANSFER PUMP STATION 2:**

**Houston Waterworks Team** 

Mass Excavation

# 281-FILTER MODULE- Forming/Reinforcing Base Slab A1A





# 281-FILTER MODULE- Backfilling for OZW channel slab



Housto