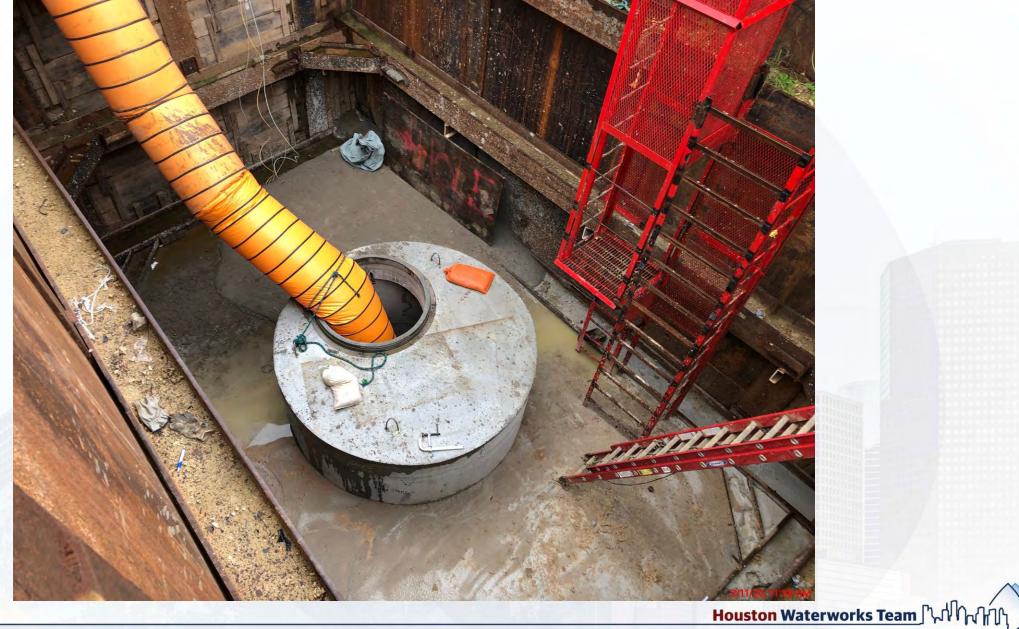

Waterworks Team

#### **Construction Progress – Site Electrical**

- Hydro Excavating In-Plant (Zones 1 & 2) with Manhole Placement
- Facility 111 Under Slab Conduit Completion
- MV Manhole placement near HWT Construction Trailer

## Facility 111 Under slab Conduit Installation



# Hydro Excavating in Existing Plant







Houston Waterworks Team

#### MV Manhole Placement Near HWT Trailer





#### Construction Progress – EWP4 Raw Water Corridor

**Houston Waterworks Team** 

- Trench shoring installation and excavation in East Corridor
- CLSM Placement
- Lay pipe
- Manhole Installation
- Welding and grouting joints
- ARV Prefabrication

## Sta 142+50 CLSM Backfill



# **Tunnel Receiving Shaft Demo and Backfill**



# Sta 134+00 CLSM Placement



# Sta 128+50 Deep Manhole Installation



# Sta 128+50 Pipe Installation



# Sta 128+50 Pipe Installation



#### **Prefabrication of Valve Assemblies**



#### Construction Progress – Central Plant

#### **281-FILTER MODULE 1 :**

- Forming/Reinforcing Base Slab A1A.
- Backfilling for OZW Channel Slab.
- Reinforcing/Forming/PouringWall.
- Laying out shoring for Area C Glalery Deck.
- Gallery Deck D2 pour.

#### **291-TRANSFER PUMP STATION 1:**

- FRP Top Deck Curbs over Contact Basins
- Removed Sheet Piles
- Forming 60" Suction pipes Block-outs

#### 282 -FILTER MODULE 2:

- Interconnect Vault Slab Work.
- Tower Crane foundation Rebar.
- Pouring Seal Slabs.
- **292-TRANSFER PUMP STATION 2:**

**Houston Waterworks Team** 

Mass Excavation

# 281-FILTER MODULE- Forming/Reinforcing Base Slab A1A





# 281-FILTER MODULE- Backfill