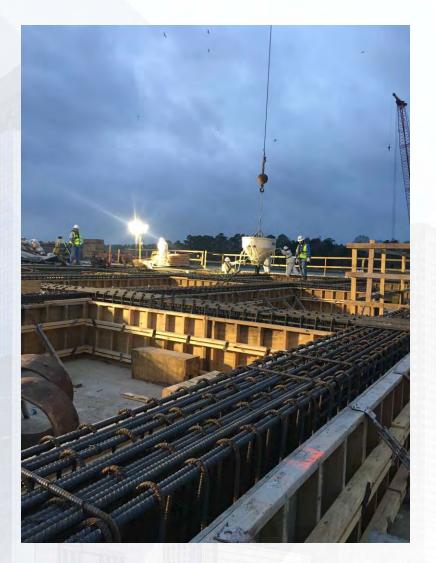

#### Construction Progress – EWP4 Raw Water Corridor

**Houston Waterworks Team** 

- Trench shoring installation and excavation in East Corridor
- CLSM Placement
- Lay pipe
- Manhole Installation
- Welding and grouting joints
- ARV Prefabrication

# Sta 134+00 CLSM Placement