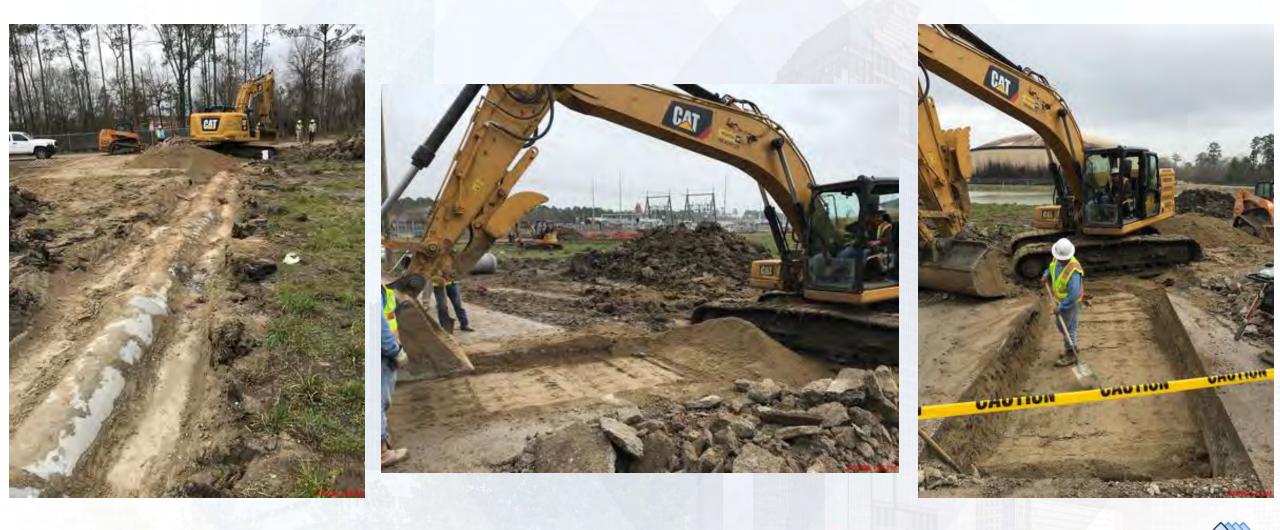

#### **HWT Site Crew**

- Managing soils and sand stockpiles
- Maintaining Roads
- Stripped forms from concrete pads for safety bollards around holding tanks, water meter, and fire hydrants at Trailer City 2.0
- Tying-in temp construction water line
- **DCN-04/Pond 1 Expansion:**
- Clearing and grubbing the existing NEWPP detention pond
- Installing the dual 24-inch RCP and double headwall
- Installing the 24-inch RCP to Pond 1

# DCN-04/Pond 1 – Cleared & grubbed existing NEWPP storm detention Pond

Houston Waterworks Team

# DCN-04/Pond 1 – Cutting and demolishing road for pipe trench

Houston Waterworks Team

# DCN-04/Pond 1 – Installing dual 24" RCP through road

Houston Waterworks Team