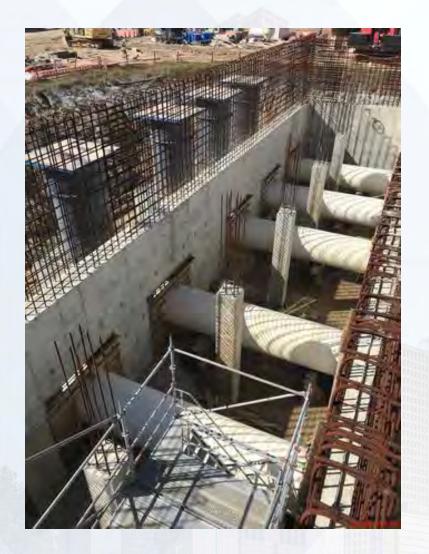

eet Piles
- Forming 60" Suction pipes Block-outs

#### 282 -FILTER MODULE 2:

- Interconnect Vault Slab Work.
- Tower Crane foundation Rebar.
- Pouring Seal Slabs.
- **292-TRANSFER PUMP STATION 2:**

**Houston Waterworks Team** 

Mass Excavation

# 281-FILTER MODULE- Forming/Reinforcing Base Slab A1A





# 281-FILTER MODULE- Backfilling for OZW channel slab



Houston Waterworks Team

# 281-FILTER MODULE- Reinforcing/Forming/Pouring Walls





Houston Waterworks Team

# 281-FILTER MODULE- Laying out Shoring for Area C Gallery Deck





## 281-FILTER MODULE- Gallery Deck D2 Pour



#### 281-FILTER MODULE-Phase 1 (East Half)



## TPS – FRP Top Deck Curbs over Contact Basins





Houston Waterworks Team

#### TPS – Removed Sheet Piles





#### TPS – Forming 60" Suction Pipes Block-outs





#### 282-FILTER MODULE 2- Interconnect Vault Slab





## 282-FILTER MODULE 2- Tying Tower Crane foundations





# 282-FILTER MODULE 2- Pouring Seal Slabs



#### Construction Progress – EWP6 North Plant

- Facility 213 Walls and Slab-on-grade F/R/P
- Facility 241 PDR and USL Piping
- Facility 242 PDR and USL Piping
- Facility 242 Walls and Slab-on-grade F/R/P
- Facility 611 RCYS Valve Vault and Overflow Sump F/R/P
- Facility 252 Inlet and Outlet Boxes F/R/P
- Facility 502 Excavation and Dewatering Installation

# Facility 241/242 (2) 16 inch USL Encasement



## Facility 242 Exterior Wall Rebar



Houston Waterworks Team

# Facility 241/242 PRD and USL Piping



# Facility 242 Slab-on-Grade F/R/P



# Facility 252 Inlet Box F/R/P and 96" Thimble



# Facility 502 Excavation



Houston