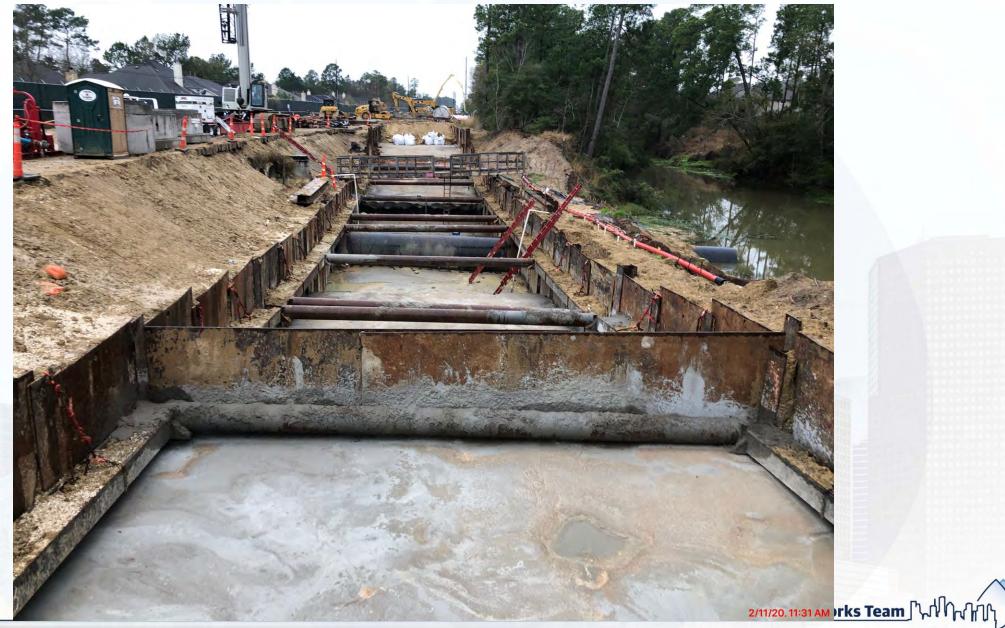

section and installed headwall









Houston Waterworks Team

# DCN-04/Pond 1 – Installing 24" RCP to Pond 1



Houston Waterworks Team

#### **Construction Progress – Site Electrical**

- Hydro Excavating In-Plant (Zones 1 & 2) with Manhole Placement
- Facility 111 Under Slab Conduit Completion
- MV Manhole placement near HWT Construction Trailer

## Facility 111 Under slab Conduit Installation



# Hydro Excavating in Existing Plant







Houston Waterworks Team

#### MV Manhole Placement Near HWT Trailer





#### Construction Progress – EWP4 Raw Water Corridor

**Houston Waterworks Team** 

- Trench shoring installation and excavation in East Corridor
- CLSM Placement
- Lay pipe
- Manhole Installation
- Welding and grouting joints
- ARV Prefabrication

## Sta 142+50 CLSM Backfill



# **Tunnel Receiving Shaft Demo and Backfill**



# Sta 134+00 CLSM Placement



# Sta 128+50 Deep Manhole Installation



# Sta 128+50 Pipe Installation



# Sta 128+50 Pipe Installation



#### **Prefabrication of Valve Assemblies**



#### Construction Progress – Central Plant

#### **281-FILTER MODULE 1 :**

- Forming/Reinforcing Base Slab A1A.
- Backfilling for OZW Channel Slab.
- Reinforcing/Forming/PouringWall.
- Laying out shoring for Area C Glalery Deck.
- Gallery Deck D2 pour.

#### **291-TRANSFER PUMP STATION 1:**

- FRP Top Deck Curbs over Contact Basins
- Removed Sheet Piles
- Forming 60" Suction pipes Block-outs

#### 282 -FILTER MODULE 2:

- Interconnect Vault Slab Work.
- Tower Crane foundation Rebar.
- Pouring Seal Slabs.
- **292-TRANSFER PUMP STATION 2:**

**Houston Wat