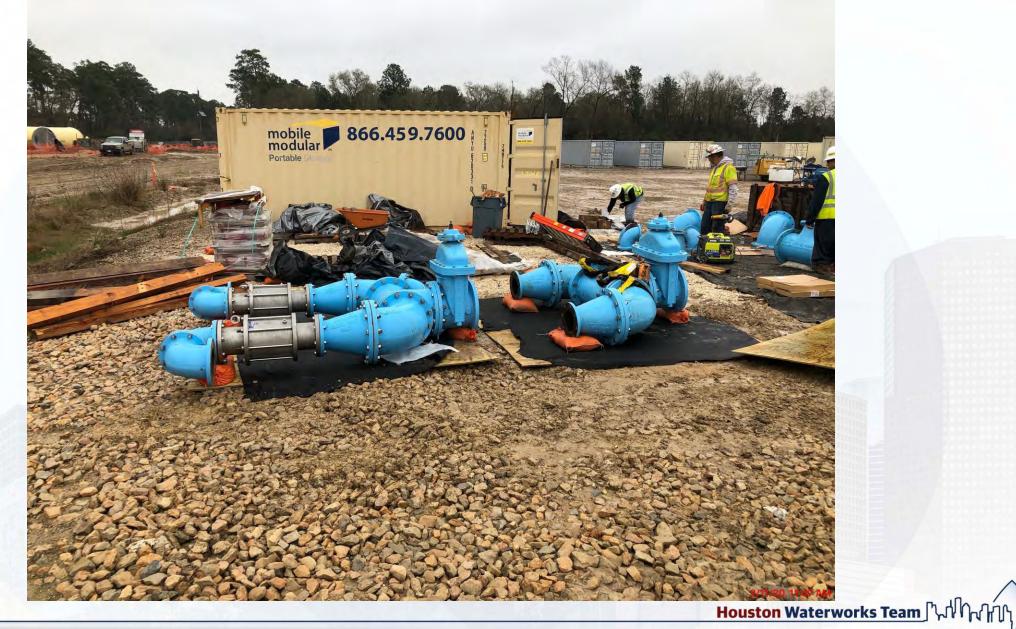

anhole Placement
- Facility 111 Under Slab Conduit Completion
- MV Manhole placement near HWT Construction Trailer

## Facility 111 Under slab Conduit Installation



# Hydro Excavating in Existing Plant







Houston Waterworks Team

#### MV Manhole Placement Near HWT Trailer





#### Construction Progress – EWP4 Raw Water Corridor

**Houston Waterworks Team** 

- Trench shoring installation and excavation in East Corridor
- CLSM Placement
- Lay pipe
- Manhole Installation
- Welding and grouting joints
- ARV Prefabrication

## Sta 142+50 CLSM Backfill



# **Tunnel Receiving Shaft Demo and Backfill**



# Sta 134+00 CLSM Placement



# Sta 128+50 Deep Manhole Installation



# Sta 128+50 Pipe Installation



# Sta 128+50 Pipe Installation



#### **Prefabrication of Valve Assemblies**



#### Construction Progress – Central Plant

#### **281-FILTER MODULE 1 :**

- Forming/Reinforcing Base Slab A1A.
- Backfilling for OZW Channel Slab.
- Reinforcing/Forming/PouringWall.
- Laying out shoring for Area C Glalery Deck.
- Gallery Deck D2 pour.

#### **291-TRANSFER PUMP STATION 1:**

- FRP Top Deck Curbs over Contact Basins
- Removed Sheet Piles
- Forming 60" Suction pipes Block-outs

#### 282 -FILTER MODULE 2:

- Interconnect Vault Slab Work.
- Tower Crane foundation Rebar.
- Pouring Seal Slabs.
- **292-TRANSFER PUMP STATION 2:**

**Houston Waterworks Team** 

Mass Excavation

# 281-FILTER MODULE- Forming/Reinforcing Base Slab A1A





# 281-FILTER MODULE- Backfilling for OZW channel slab



Houston Waterworks Team

# 281-FILTER MODULE- Reinforcing/Forming/Pouring Walls





Ho