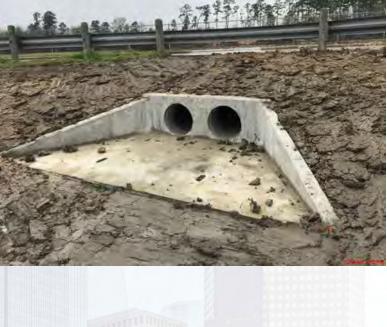

# DCN-04/Pond 1 – Installing dual 24" RCP through road

Houston Waterworks Team

# DCN-04/Pond 1 – Poured road section and installed headwall

Houston Waterworks Team