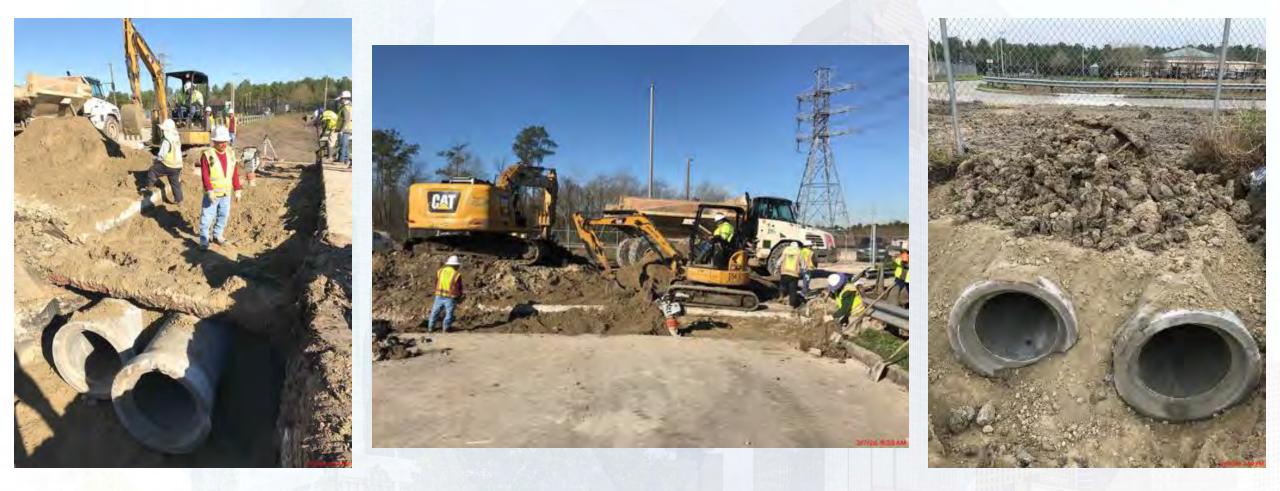

# DCN-04/Pond 1 – Installing dual 24" RCP through road

Houston Waterworks Team

# DCN-04/Pond 1 – Installing 24" RCP to Pond 1

Houston Waterworks Team