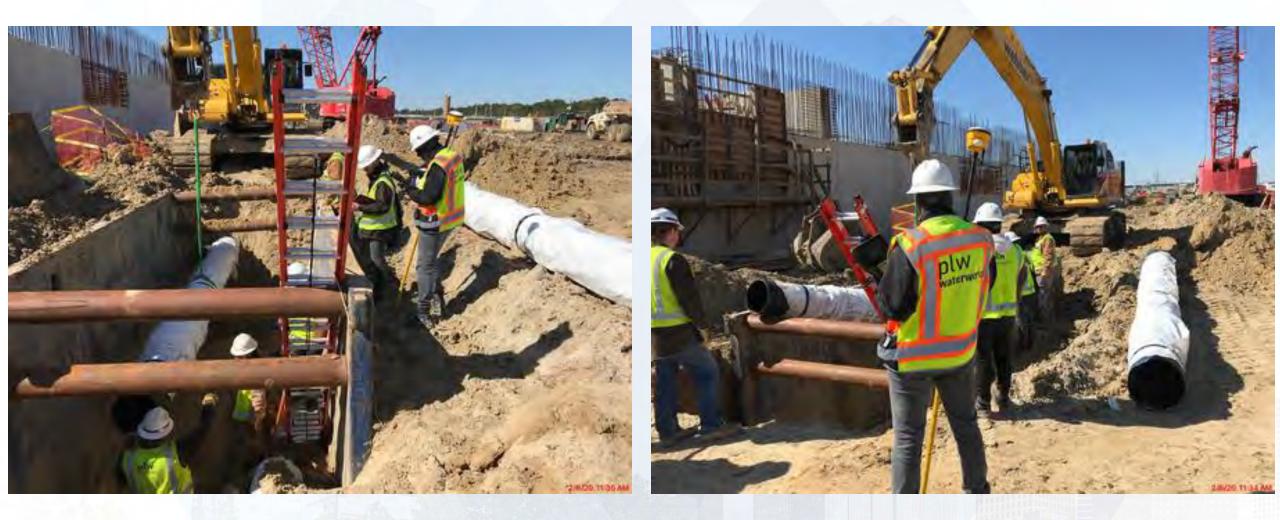

#### Construction Progress – EWP4 Raw Water Corridor

**Houston Waterworks Team** 

- Trench shoring installation and excavation in East Corridor
- CLSM Placement
- Lay pipe
- Manhole Installation
- Welding and grouting joints
- ARV Prefabrication

# Sta 128+50 Pipe Installation