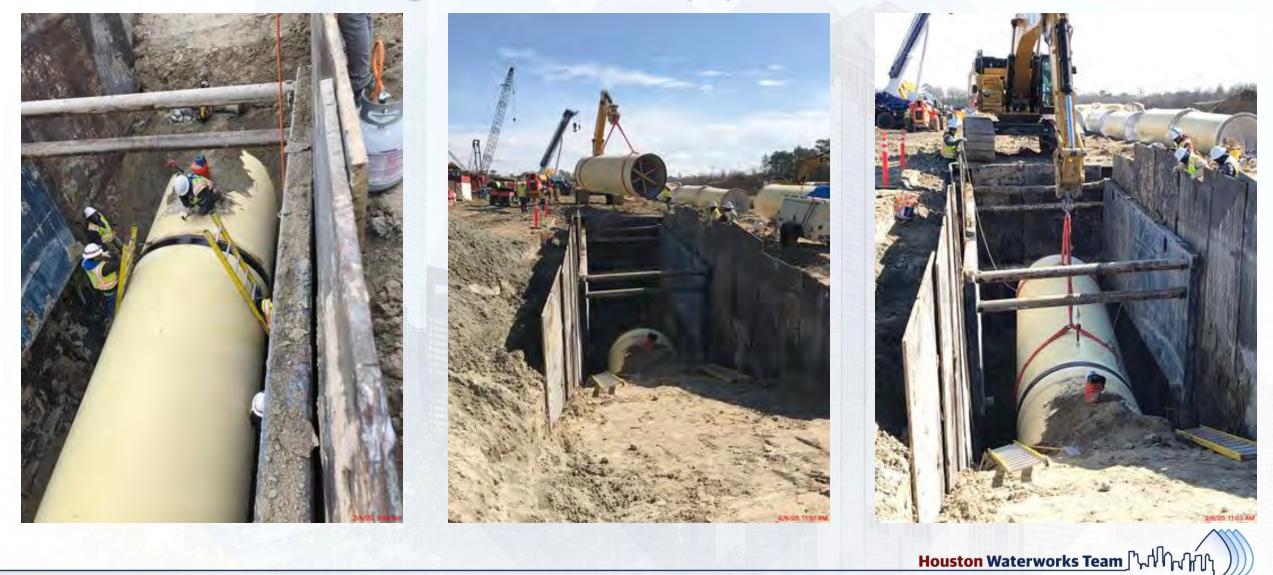

#### Construction Progress – EWP4 Raw Water Corridor

**Houston Waterworks Team** 

- Trench shoring installation and excavation in East Corridor
- CLSM Placement
- Lay pipe
- Manhole Installation
- Welding and grouting joints
- ARV Prefabrication

## Sta 142+50 CLSM Backfill

# **Tunnel Receiving Shaft Demo and Backfill**

# Sta 134+00 CLSM Placement

# Sta 128+50 Deep Manhole Installation

# Sta 128+50 Pipe Installation