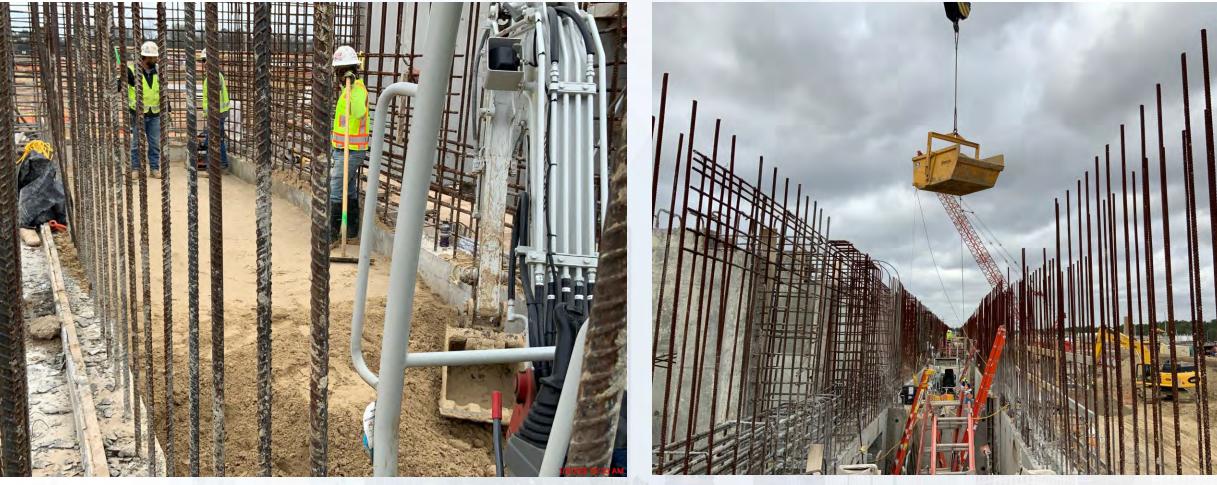

#### Construction Progress – EWP4 Raw Water Corridor

**Houston Waterworks Team** 

- Trench shoring installation and excavation in East Corridor
- CLSM Placement
- Lay pipe
- Manhole Installation
- Welding and grouting joints
- ARV Prefabrication

## Sta 142+50 CLSM Backfill

# Sta 134+00 CLSM Placement