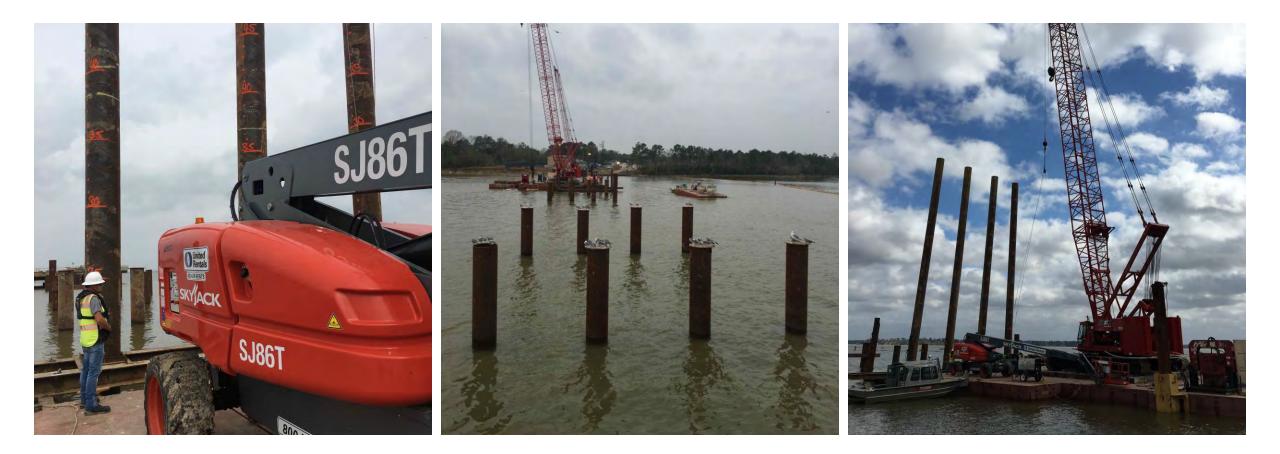

#### Construction Progress – EWP6 IPS

- Completion Of Bridge Piles
- Completion of beam pour 3.
- Delivery of pump can #1

# **Continuation of Bridge Piles**