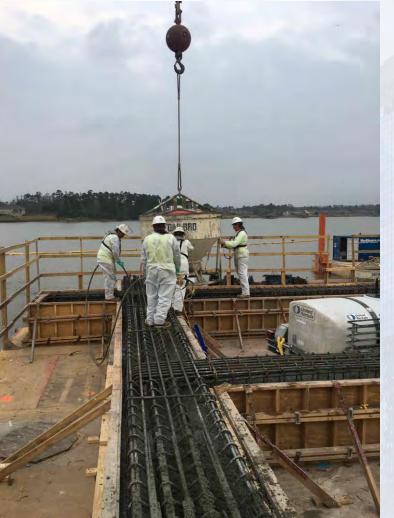

#### Construction Progress – EWP4 Raw Water Corridor

**Houston Waterworks Team** 

- Trench shoring installation and excavation in East Corridor
- CLSM Placement
- Lay pipe
- Manhole Installation
- Welding and grouting joints
- ARV Prefabrication

## Sta 142+50 CLSM Backfill