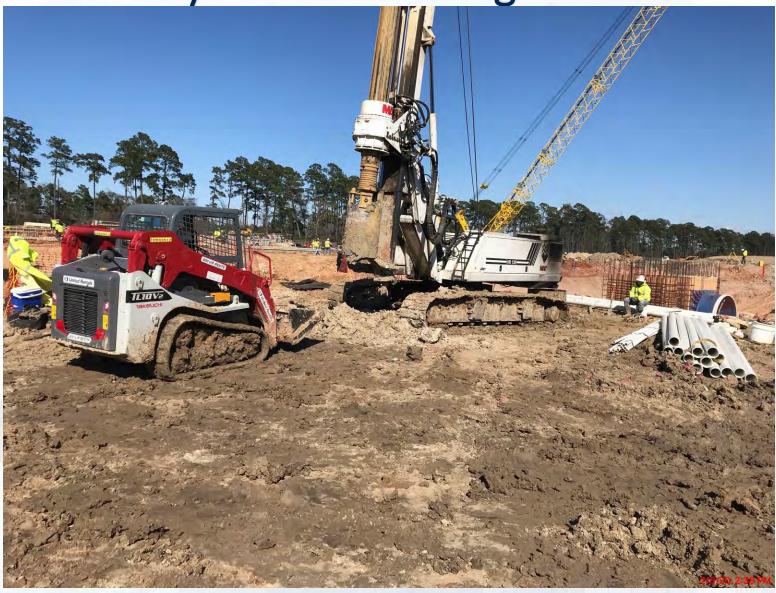

#### Construction Progress – EWP4 Raw Water Corridor

**Houston Waterworks Team** 

- Trench shoring installation and excavation in East Corridor
- CLSM Placement
- Lay pipe
- Manhole Installation
- Welding and grouting joints
- ARV Prefabrication

# Sta 128+50 Deep Manhole Installation

# Sta 128+50 Pipe Installation