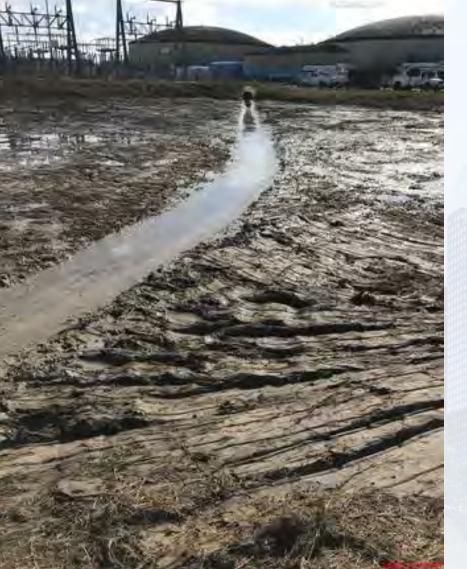

#### **HWT Site Crew**

- Managing soils and sand stockpiles
- Maintaining Roads
- Stripped forms from concrete pads for safety bollards around holding tanks, water meter, and fire hydrants at Trailer City 2.0
- Tying-in temp construction water line
- **DCN-04/Pond 1 Expansion:**
- Clearing and grubbing the existing NEWPP detention pond
- Installing the dual 24-inch RCP and double headwall
- Installing the 24-inch RCP to Pond 1

# DCN-04/Pond 1 – Cleared & grubbed existing NEWPP storm detention Pond

Houston Waterworks Team