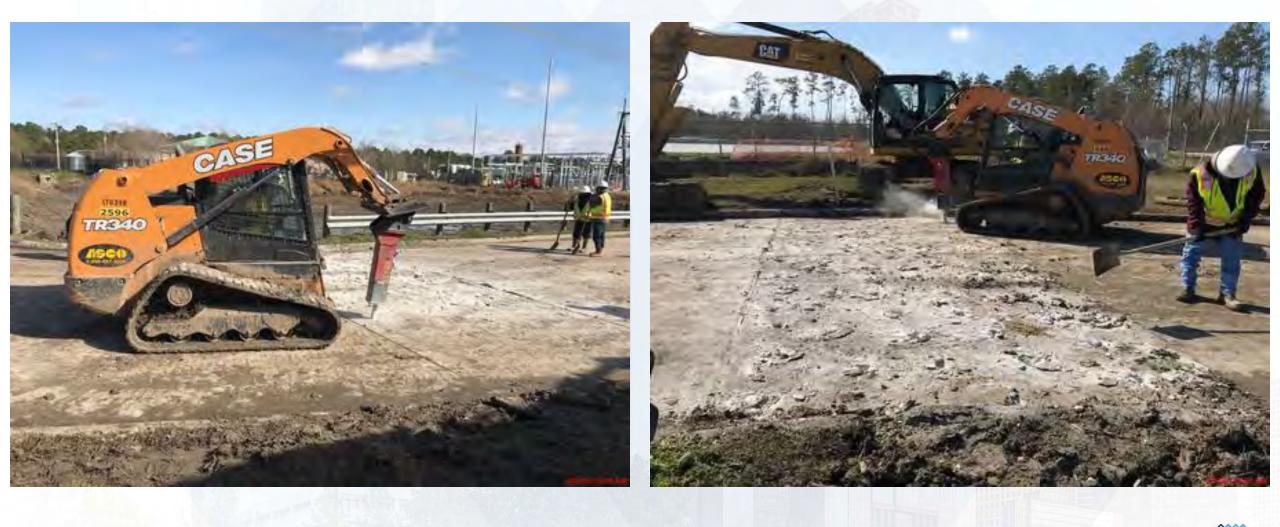

# DCN-04/Pond 1 – Cutting and demolishing road for pipe trench

Houston Waterworks Team

# DCN-04/Pond 1 – Installing dual 24" RCP through road

Houston Waterworks Team