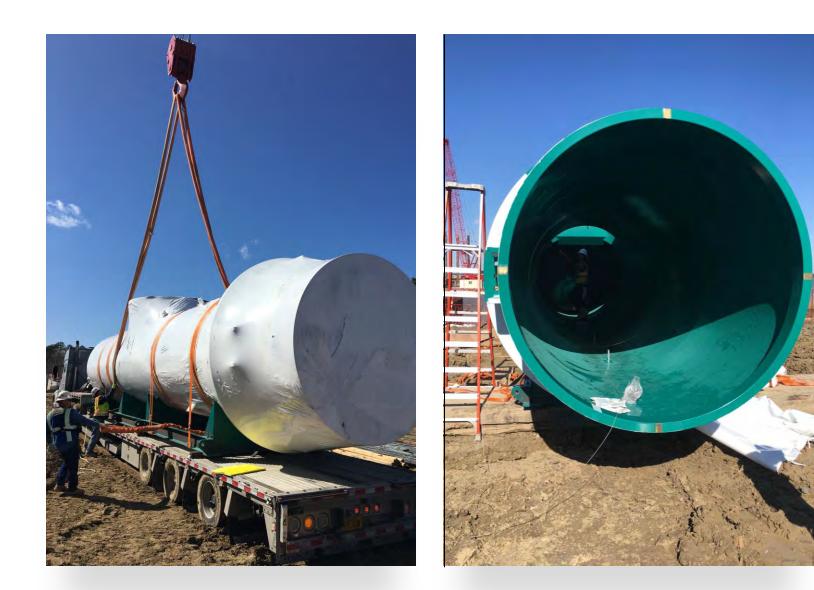

#### Construction Progress – South Plant

- Placing 84" pipe at GST 361
- Continuing 102" pipe encasement at GST 362
- Mud mat and sump pit poured at Facility 520
- Electric conduit installation completed at Facility 111
- Pump can foundation reinforcing at HSPS 401

# Placing 84" pipe at GST 361

# Continuing 102" pipe encasement at GST 362