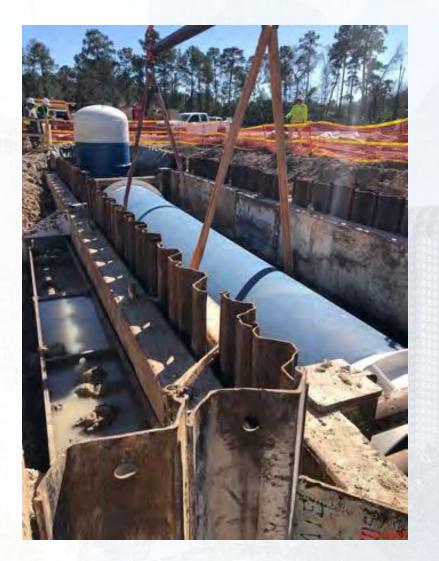

#### Construction Progress – Yard Piping

- Installing and welding 66" RW steel pipe line in Corridor 1
- Installing and welding 108" RW steel pipe line in Corridor 1
- Installing 84" & 96" FW steel pipe in Corridor 4
- Installing two 16" TSL ductile iron pipe lines in Corridor 2
- Installing Double 8'x4' storm box culverts in Admin area
- Installing 12" PW in Corridor 3

#### Installing 66" RW steel pipe line in Corridor 1

Houston Waterworks Team

#### Installing 108-in RW steel pipe line in Corridor 1

57