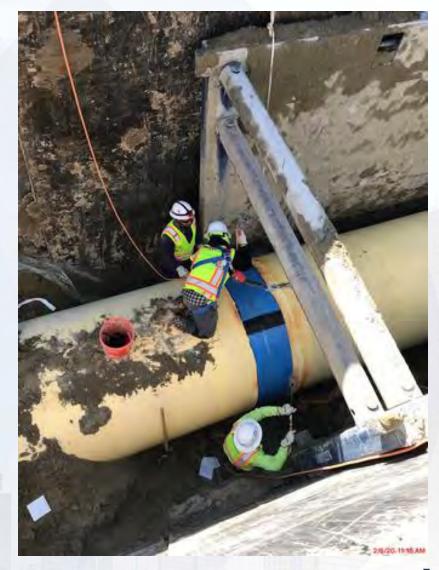

# Installing 96" FW steel pipe in Corridor 4

#### Installing two 16" TSL ductile iron pipe lines in Corridor 2