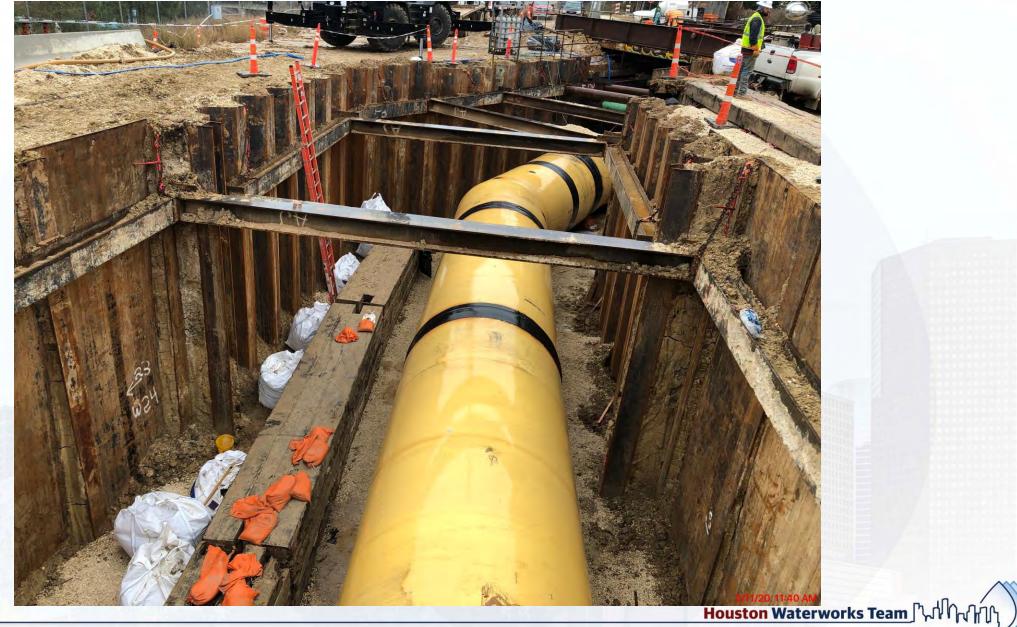

Hydro Excavating In-Plant (Zones 1 & 2) with Manhole Placement
- Facility 111 Under Slab Conduit Completion
- MV Manhole placement near HWT Construction Trailer

## Facility 111 Under slab Conduit Installation



# Hydro Excavating in Existing Plant







Houston Waterworks Team

#### MV Manhole Placement Near HWT Trailer





#### Construction Progress – EWP4 Raw Water Corridor

**Houston Waterworks Team** 

- Trench shoring installation and excavation in East Corridor
- CLSM Placement
- Lay pipe
- Manhole Installation
- Welding and grouting joints
- ARV Prefabrication

## Sta 142+50 CLSM Backfill



# **Tunnel Receiving Shaft Demo and Backfill**



# Sta 134+00 CLSM Placement



# Sta 128+50 Deep Manhole Installation



# Sta 128+50 Pipe Installation



# Sta 128+50 Pipe Installation



#### **Prefabrication of Valve Assemblies**



#### Construction Progress – Central Plant

#### **281-FILTER MODULE 1 :**

- Forming/Reinforcing Base Slab A1A.
- Backfilling for OZW Channel Slab.
- Reinforcing/Forming/PouringWall.
- Laying out shoring for Area C Glalery Deck.
- Gallery Deck D2 pour.

#### **291-TRANSFER PUMP STATION 1:**

- FRP Top Deck Curbs over Contact Basins
- Removed Sheet Piles
- Forming 60" Suction pipes Block-outs

#### 282 -FILTER MODULE 2:

- Interconnect Vault Slab Work.
- Tower Crane foundation Rebar.
- Pouring Seal Slabs.
- **292-TRANSFER PUMP STATION 2:**

**Houston Waterworks Team** 

Mass Excavation

# 281-FILTER MODULE- Forming/Reinforcing Base Slab A1A





# 281-FILTER MODULE- Backfilling for OZW channel slab



Houston Waterworks Team

# 281-FILTER MO