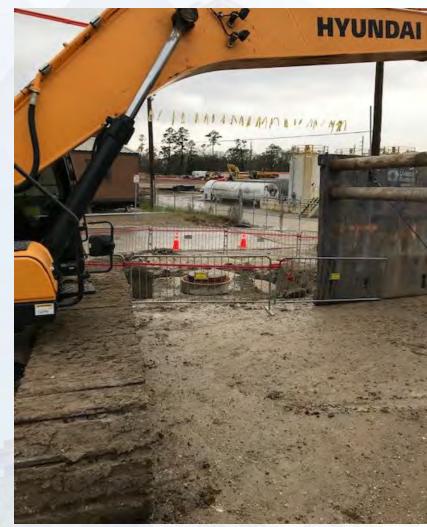

# DCN-04/Pond 1 – Cleared & grubbed existing NEWPP storm detention Pond

Houston Waterworks Team