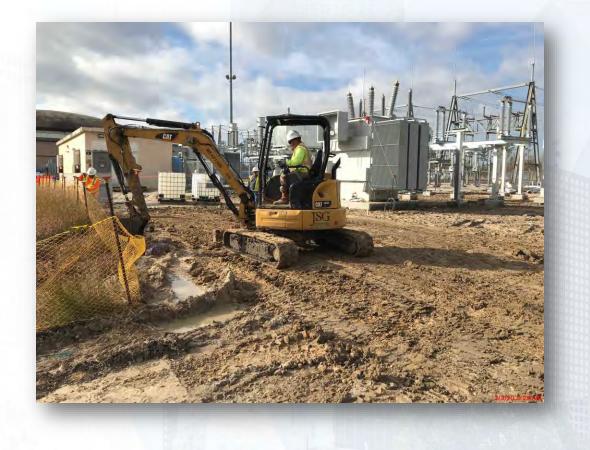

#### **Construction Progress – Site Electrical**

- Hydro Excavating In-Plant (Zones 1 & 2) with Manhole Placement
- Facility 111 Under Slab Conduit Completion
- MV Manhole placement near HWT Construction Trailer

# Hydro Excavating in Existing Plant

Houston Waterworks Team