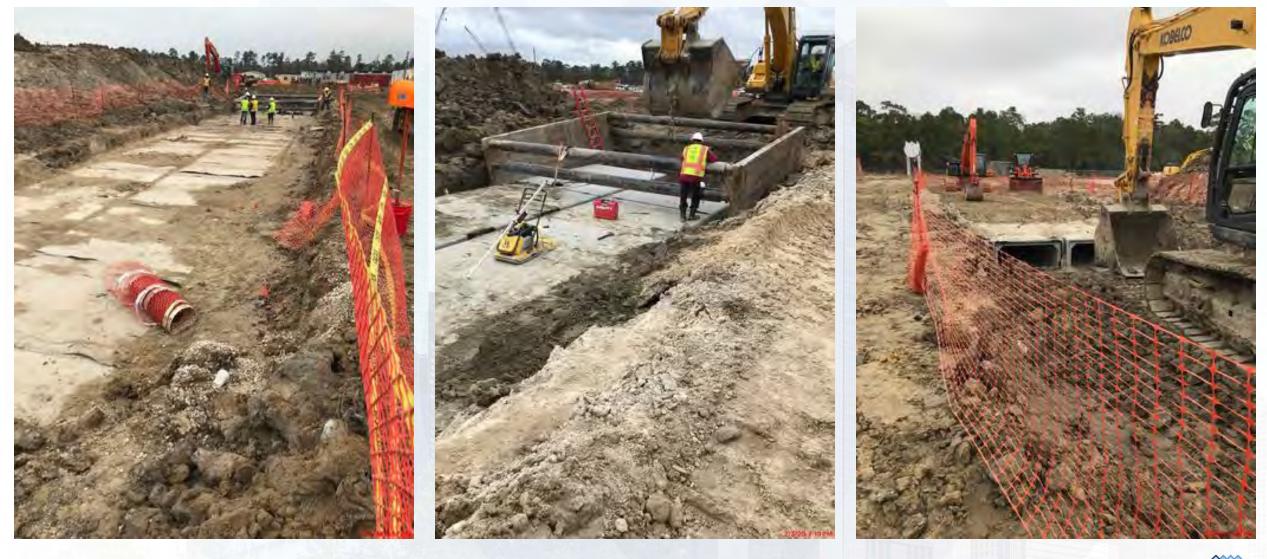

#### Construction Progress – EWP4 Raw Water Corridor

**Houston Waterworks Team** 

- Trench shoring installation and excavation in East Corridor
- CLSM Placement
- Lay pipe
- Manhole Installation
- Welding and grouting joints
- ARV Prefabrication

## Sta 142+50 CLSM Backfill

# **Tunnel Receiving Shaft Demo and Backfill**