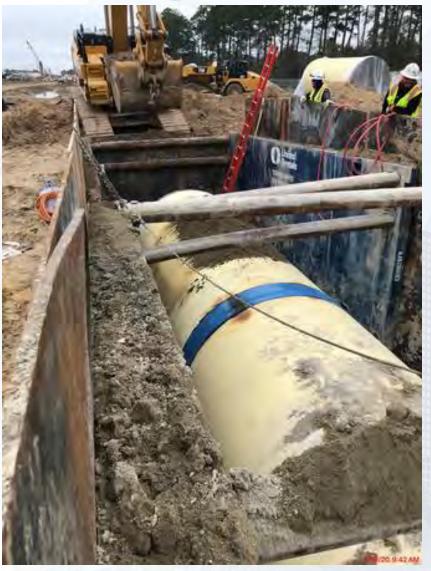

stallation of formwork and water stop for Facility 601/602 Base Slab

#### Facility 601 Excavation Progress



# Mass Excavation at Facility 601





Houston Waterworks Team

#### Installation of formwork and water stop for Facility 601/602 Base Slab









Houston Waterworks Team

#### Construction Progress – Yard Piping

- Installing and welding 66" RW steel pipe line in Corridor 1
- Installing and welding 108" RW steel pipe line in Corridor 1
- Installing 84" & 96" FW steel pipe in Corridor 4
- Installing two 16" TSL ductile iron pipe lines in Corridor 2
- Installing Double 8'x4' storm box culverts in Admin area
- Installing 12" PW in Corridor 3

#### Installing 66" RW steel pipe line in Corridor 1





Houston Waterworks Team

#### Installing 108-in RW steel pipe line in Corridor 1





57

# Installing 96" FW steel pipe in Corridor 4



#### Installing two 16" TSL ductile iron pipe lines in Corridor 2





# Installing Double 8'x4' storm box culverts in Admin area



Houston Waterworks Team

#### Installing 12" PW in Corridor 3





Houston Waterworks Team

61

#### Construction Progress – Administration Building

- Achieved Backfill to EL 49
- Completed Density Tests on 12 Lifts

#### **Achieved Backfill to EL 49**



Houston Waterworks Team

# **Completed Density Tests and Proof Roll on 8" Lifts**





Houston Waterworks Team

#### Construction Progress – South Plant

- Placing 84" pipe at GST 361
- Continuing 102" pipe encasement at GST 362
- Mud mat and sump pit poured at Facility 520
- Electric conduit installation completed at Facility 111
- Pump can foundation