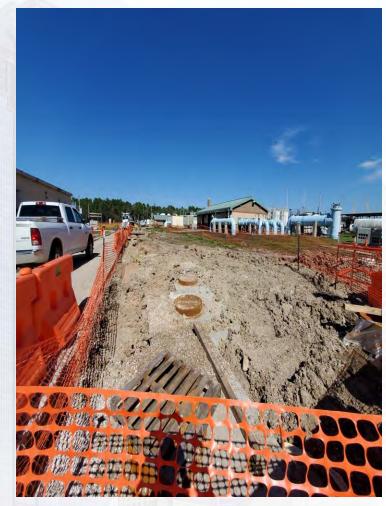

# DCN-04/Pond 1 – Poured road section and installed headwall

Houston Waterworks Team

# DCN-04/Pond 1 – Installing 24" RCP to Pond 1

Houston Waterworks Team