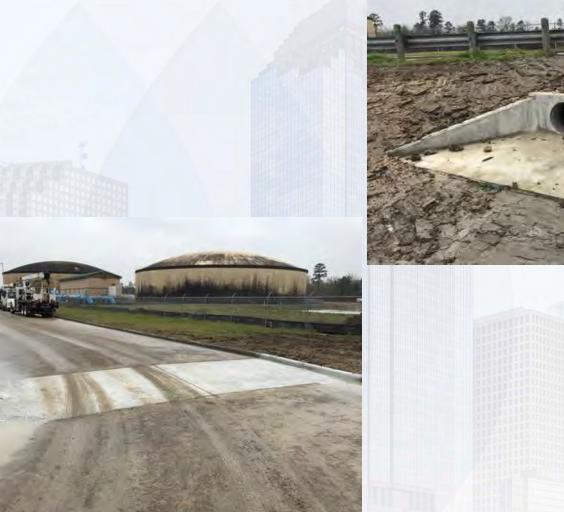

#### Construction Progress – EWP 1/3 & 6 Site Development

**Houston Waterworks Team** 

#### **HWT Site Crew**

- Managing soils and sand stockpiles
- Maintaining Roads
- Stripped forms from concrete pads for safety bollards around holding tanks, water meter, and fire hydrants at Trailer City 2.0
- Tying-in temp construction water line
- **DCN-04/Pond 1 Expansion:**
- Clearing and grubbing the existing NEWPP detention pond
- Installing the dual 24-inch RCP and double headwall
- Installing the 24-inch RCP to Pond 1

# Trailer City 2.0 – Stripped forms for water meter and hydrant pads

Houston Waterworks Team

# DCN-04/Pond 1 – Cleared & grubbed existing NEWPP storm detention Pond

Houston Waterworks Team