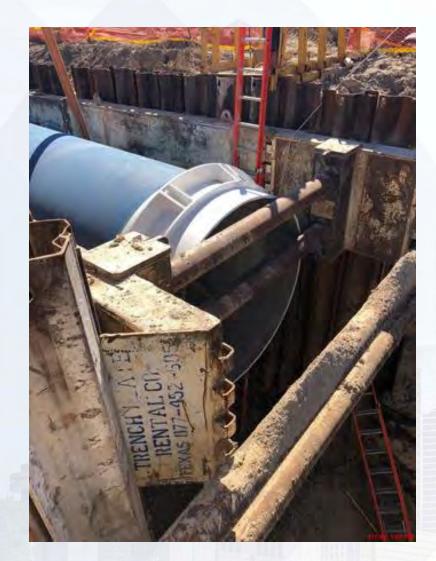

#### Construction Progress – Yard Piping

- Installing and welding 66" RW steel pipe line in Corridor 1
- Installing and welding 108" RW steel pipe line in Corridor 1
- Installing 84" & 96" FW steel pipe in Corridor 4
- Installing two 16" TSL ductile iron pipe lines in Corridor 2
- Installing Double 8'x4' storm box culverts in Admin area
- Installing 12" PW in Corridor 3

#### Installing 66" RW steel pipe line in Corridor 1

Houston Waterworks Team

#### Installing 108-in RW steel pipe line in Corridor 1

57