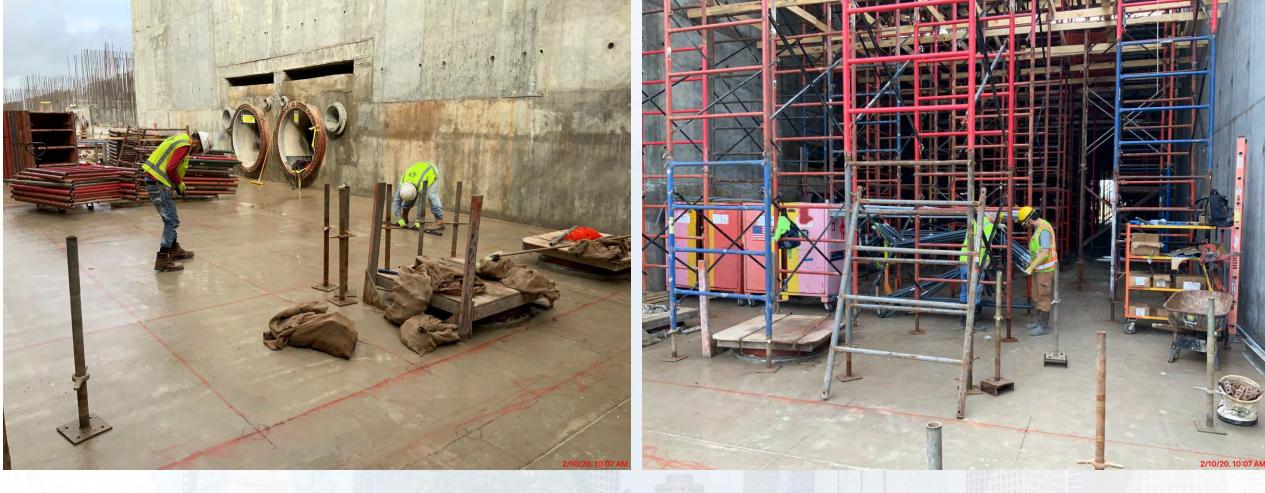

Reinforcing Base Slab A1A.
- Backfilling for OZW Channel Slab.
- Reinforcing/Forming/PouringWall.
- Laying out shoring for Area C Glalery Deck.
- Gallery Deck D2 pour.

#### **291-TRANSFER PUMP STATION 1:**

- FRP Top Deck Curbs over Contact Basins
- Removed Sheet Piles
- Forming 60" Suction pipes Block-outs

#### 282 -FILTER MODULE 2:

- Interconnect Vault Slab Work.
- Tower Crane foundation Rebar.
- Pouring Seal Slabs.
- **292-TRANSFER PUMP STATION 2:**

**Houston Waterworks Team** 

Mass Excavation

# 281-FILTER MODULE- Forming/Reinforcing Base Slab A1A





# 281-FILTER MODULE- Backfilling for OZW channel slab



Houston Waterworks Team

# 281-FILTER MODULE- Reinforcing/Forming/Pouring Walls





Houston Waterworks Team

# 281-FILTER MODULE- Laying out Shoring for Area C Gallery Deck





## 281-FILTER MODULE- Gallery Deck D2 Pour



#### 281-FILTER MODULE-Phase 1 (East Half)



## TPS – FRP Top Deck Curbs over Contact Basins





Houston Waterworks Team

#### TPS – Removed Sheet Piles





#### TPS – Forming 60" Suction Pipes Block-outs





#### 282-FILTER MODULE 2- Interconnect Vault Slab





## 282-FILTER MODULE 2- Tying Tower Crane foundations





# 282-FILTER MODULE 2- Pouring Seal Slabs



#### Construction Progress – EWP6 North Plant

- Facility 213 Walls and Slab-on-grade F/R/P
- Facility 241 PDR and USL Piping
- Facility 242 PDR and USL Piping
- Facility 242 Walls and Slab-on-grade F/R/P
- Facility 611 RCYS Valve Vault and Overflow Sump F/R/P
- Facility 252 Inlet and Outlet Boxes F/R/P
- Facility 502 Excavation and Dewatering Installation

# Facility 241/242