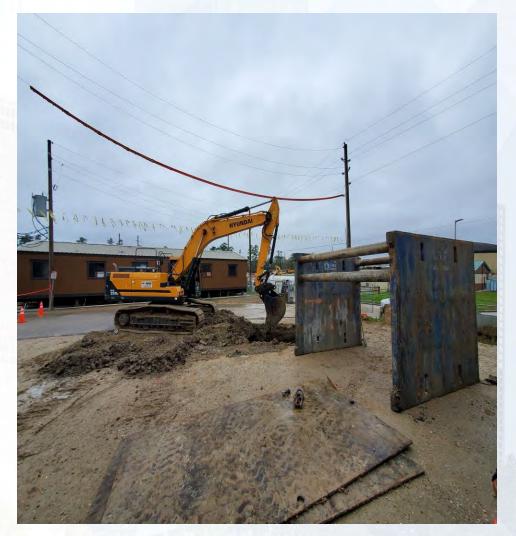

# DCN-04/Pond 1 – Cleared & grubbed existing NEWPP storm detention Pond

Houston Waterworks Team