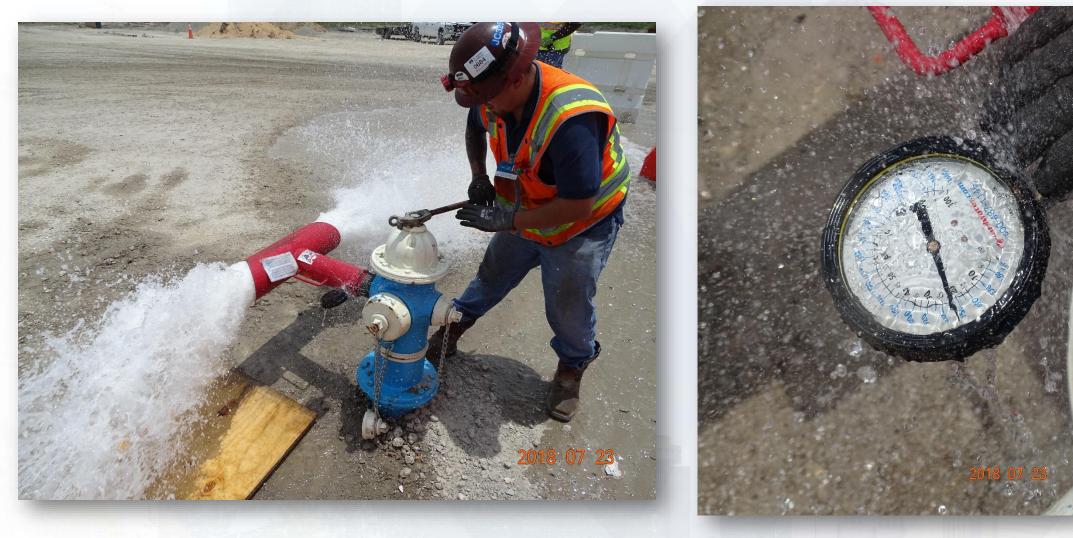

CITY OF HOUSTON Houston Public Works

## DESIGN-BUILD SERVICES

## Northeast Water Purification Plant Expansion



#### **Interns Visiting & Touring Site**



#### **Project Interns & Management presenting to visitors**



Houston Waterworks Team

## Construction Progress – EWP 1 MAIN PLANT July 25, 2018

- Cutting/excavating & grading Pond 3
- Cutting/excavating Pond 1
- Clearing and grubbing East sides of Area C & F (East of existing fence)
- Installing storm drains
- Performed flow test on Fire Hydrant
- Installed 6" Construction water line
- Installing silt fence in cleared area
- Receiving piping materials for 20"RW reroute install

## Cutting/excavating Pond 1



Houston Waterworks Team

#### Cutting/excavating, & Grading Pond 3





#### Performed flow test on Fire Hydrant



## **Clearing & Grubbing East of Existing Fence**



Houston Waterworks Team

# Construction Progress – EWP 3 & 1 – Electrical July 25, 2018

- Clean up and completing preliminary punch-list items
- Installing light poles and fixtures
- Trenching, and installing conduit to TPS area
- Installed electrical manhole
- Poured duct banks

## Construction Progress – EWP 4 – Raw Water Corridor July 25, 2018

- Maintaining dewatering system
- Excavating shaft and installing shoring
- Driving H-Piles
- Cutting pipeline excavation
- Grading temporary roadway
- Installing fence posts in East corridor, South side
- Installing 8" Aluminum Construction water line



## **Drilling & Driving H-Piles**



Houston Waterworks Team

## **Cutting Pipeline Trench**



Houston Waterworks Team

#### Installing 8