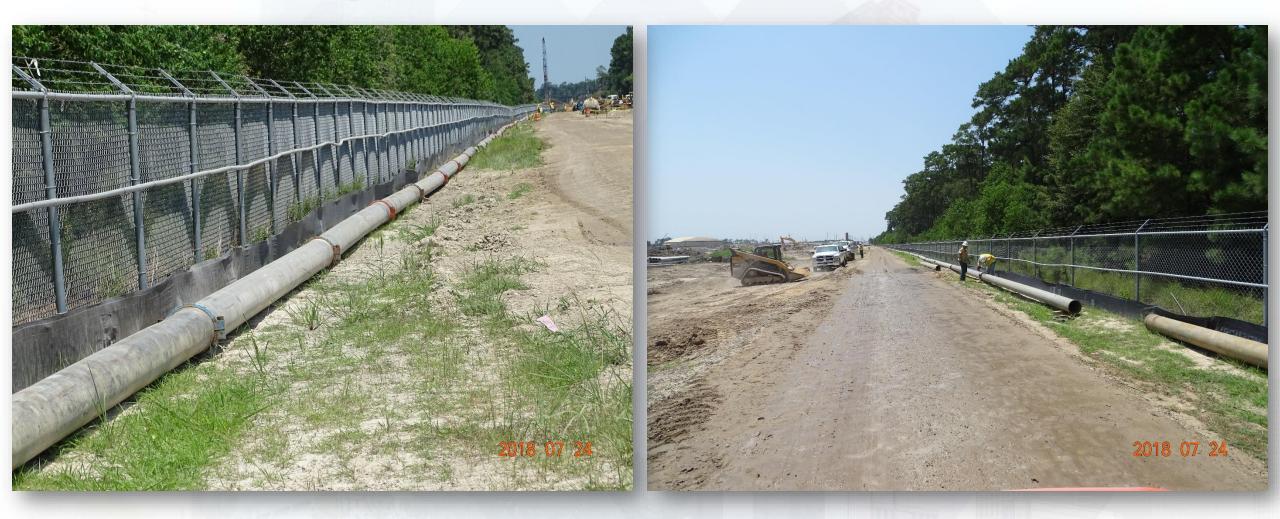

## Construction Progress – EWP 4 – Raw Water Corridor July 25, 2018

- Maintaining dewatering system
- Excavating shaft and installing shoring
- Driving H-Piles
- Cutting pipeline excavation
- Grading temporary roadway
- Installing fence posts in East corridor, South side
- Installing 8" Aluminum Construction water line

#### Installing 8" Aluminum Construction Water Line

Houston Waterworks Team