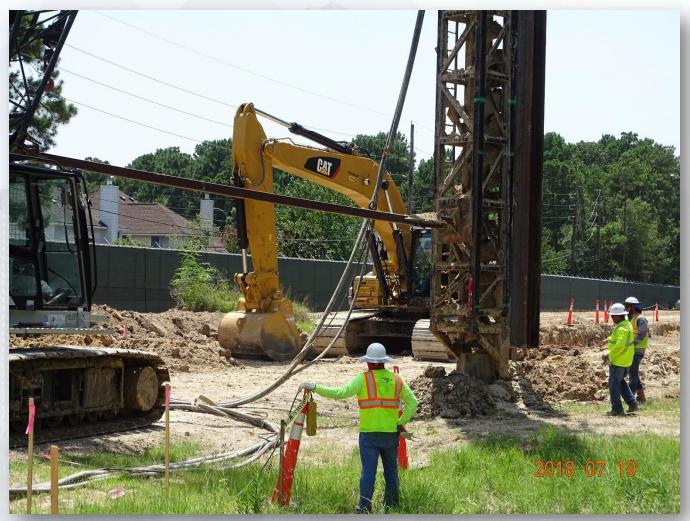

erworks Team

#### Cutting/excavating, & Grading Pond 3





#### Performed flow test on Fire Hydrant



## **Clearing & Grubbing East of Existing Fence**



Houston Waterworks Team

# Construction Progress – EWP 3 & 1 – Electrical July 25, 2018

- Clean up and completing preliminary punch-list items
- Installing light poles and fixtures
- Trenching, and installing conduit to TPS area
- Installed electrical manhole
- Poured duct banks

## Construction Progress – EWP 4 – Raw Water Corridor July 25, 2018

- Maintaining dewatering system
- Excavating shaft and installing shoring
- Driving H-Piles
- Cutting pipeline excavation
- Grading temporary roadway
- Installing fence posts in East corridor, South side
- Installing 8" Aluminum Construction water line



## **Drilling & Driving H-Piles**



Houston Waterworks Team

## **Cutting Pipeline Trench**



Houston Waterworks Team

#### Installing 8" Aluminum Construction Water Line



Houston Waterworks Team

# Construction Progress – EWP 2 Filter Structure & TPS July 25, 2018

- Cutting and compacting filter structure to grade
- Laying crushed aggregate
- Pouring mud slabs
- Installing formwork for foundation slabs
- Installing sheet piles

## Pouring mud slabs in filter



Houston Waterworks Team

#### **Rebar for foundation slabs**





## Installing Formwork for foundation slabs



Houston Waterworks Team

## Installing sheet piles



Houston Waterworks Team



## Installing sheet piles



Houston Waterworks Team