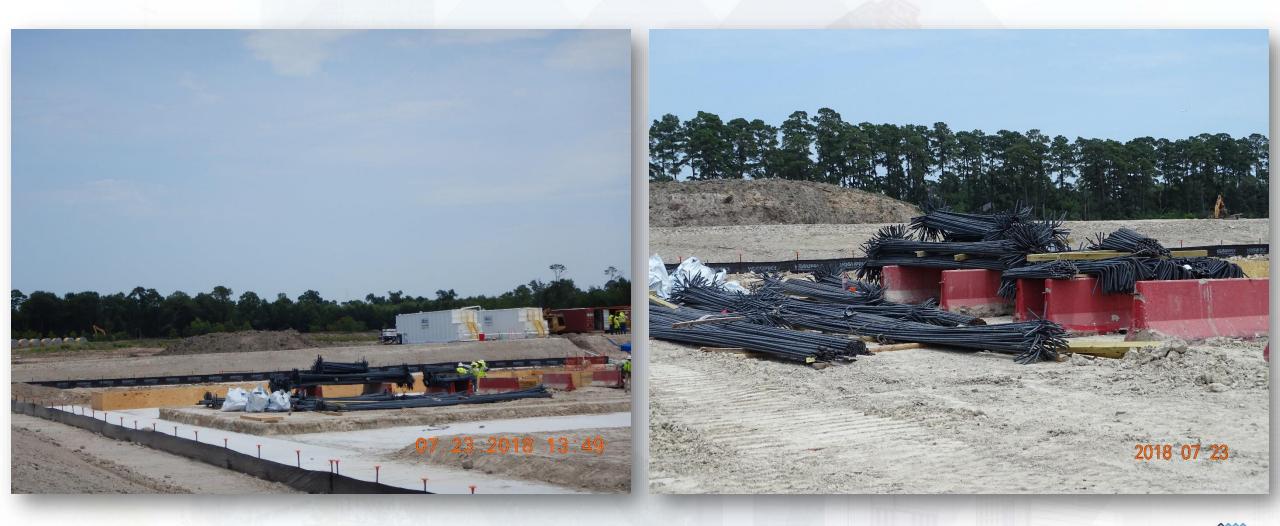

# Construction Progress – EWP 2 Filter Structure & TPS July 25, 2018

- Cutting and compacting filter structure to grade
- Laying crushed aggregate
- Pouring mud slabs
- Installing formwork for foundation slabs
- Installing sheet piles

#### **Rebar for foundation slabs**