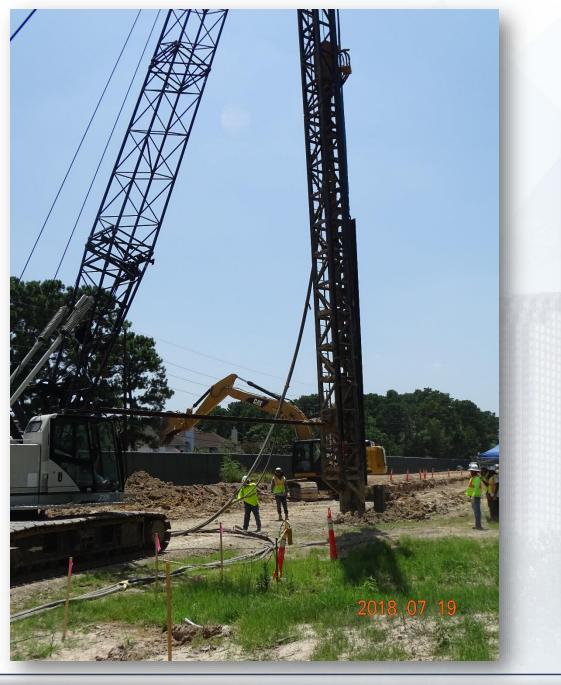

ting/excavating Pond 1



Houston Waterworks Team

#### Cutting/excavating, & Grading Pond 3





#### Performed flow test on Fire Hydrant



## **Clearing & Grubbing East of Existing Fence**



Houston Waterworks Team

# Construction Progress – EWP 3 & 1 – Electrical July 25, 2018

- Clean up and completing preliminary punch-list items
- Installing light poles and fixtures
- Trenching, and installing conduit to TPS area
- Installed electrical manhole
- Poured duct banks

## Construction Progress – EWP 4 – Raw Water Corridor July 25, 2018

- Maintaining dewatering system
- Excavating shaft and installing shoring
- Driving H-Piles
- Cutting pipeline excavation
- Grading temporary roadway
- Installing fence posts in East corridor, South side
- Installing 8" Aluminum Construction water line



## **Drilling & Driving H-Piles**



Houston Waterworks Team

## **Cutting Pipeline Trench**



Houston Waterworks Team

#### Installing 8" Aluminum Construction Water Line



Houston Waterworks Team

# Construction Progress – EWP 2 Filter Structure & TPS July 25, 2018

- Cutting and compacting filter structure to grade
- Laying crushed aggregate
- Pouring mud slabs
- Installing formwork for foundation slabs
- Installing sheet piles

## Pouring mud slabs in filter



Houston Waterworks Team

#### **Rebar for foundation slabs**





## Installing Formwork for foundation slabs



Houston Waterworks Team

## Installing sheet piles



Houston Waterworks Team



## Installing sheet piles



Houston Waterworks Team