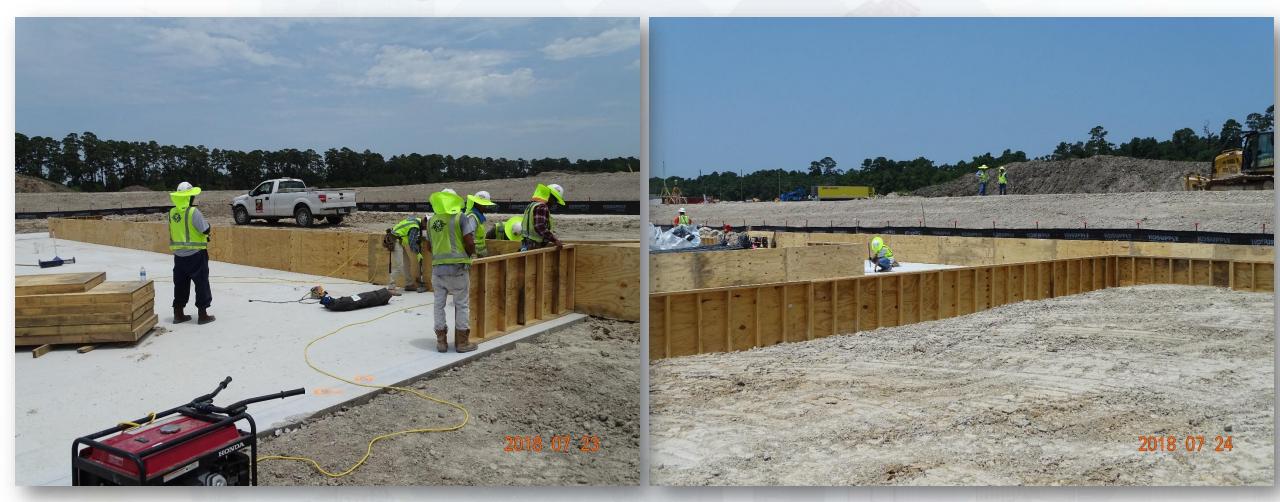

# Construction Progress – EWP 2 Filter Structure & TPS July 25, 2018

- Cutting and compacting filter structure to grade
- Laying crushed aggregate
- Pouring mud slabs
- Installing formwork for foundation slabs
- Installing sheet piles

## Installing Formwork for foundation slabs

Houston Waterworks Team