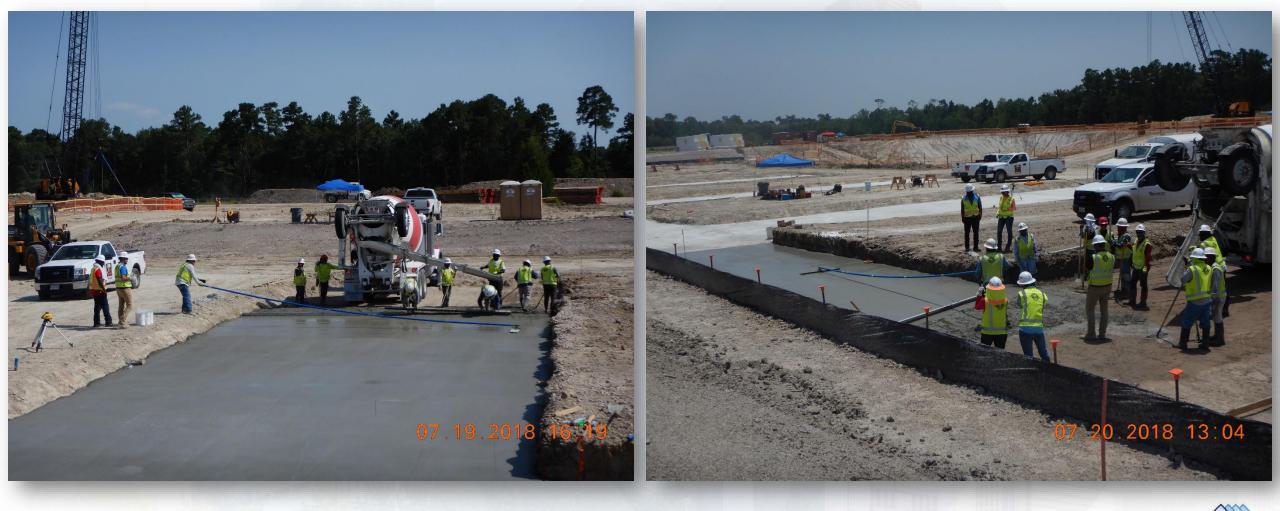

# Construction Progress – EWP 2 Filter Structure & TPS July 25, 2018

- Cutting and compacting filter structure to grade
- Laying crushed aggregate
- Pouring mud slabs
- Installing formwork for foundation slabs
- Installing sheet piles

## Pouring mud slabs in filter

Houston Waterworks Team

## Installing Formwork for foundation slabs

Houston Waterworks Team