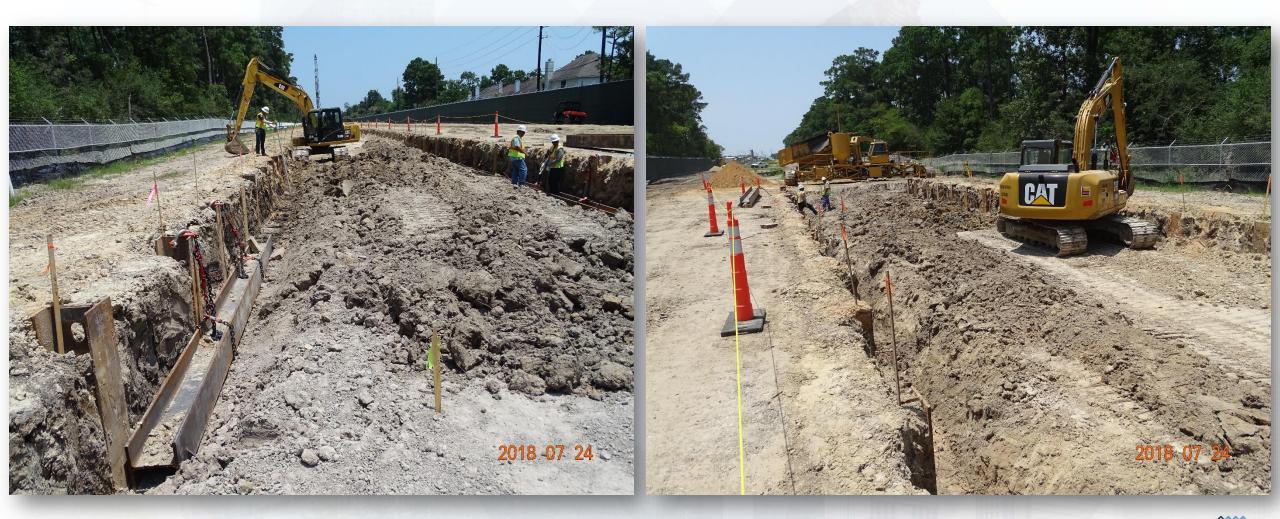

## Construction Progress – EWP 4 – Raw Water Corridor July 25, 2018

- Maintaining dewatering system
- Excavating shaft and installing shoring
- Driving H-Piles
- Cutting pipeline excavation
- Grading temporary roadway
- Installing fence posts in East corridor, South side
- Installing 8" Aluminum Construction water line

## **Drilling & Driving H-Piles**

Houston Waterworks Team

## **Cutting Pipeline Trench**

Houston Waterworks Team