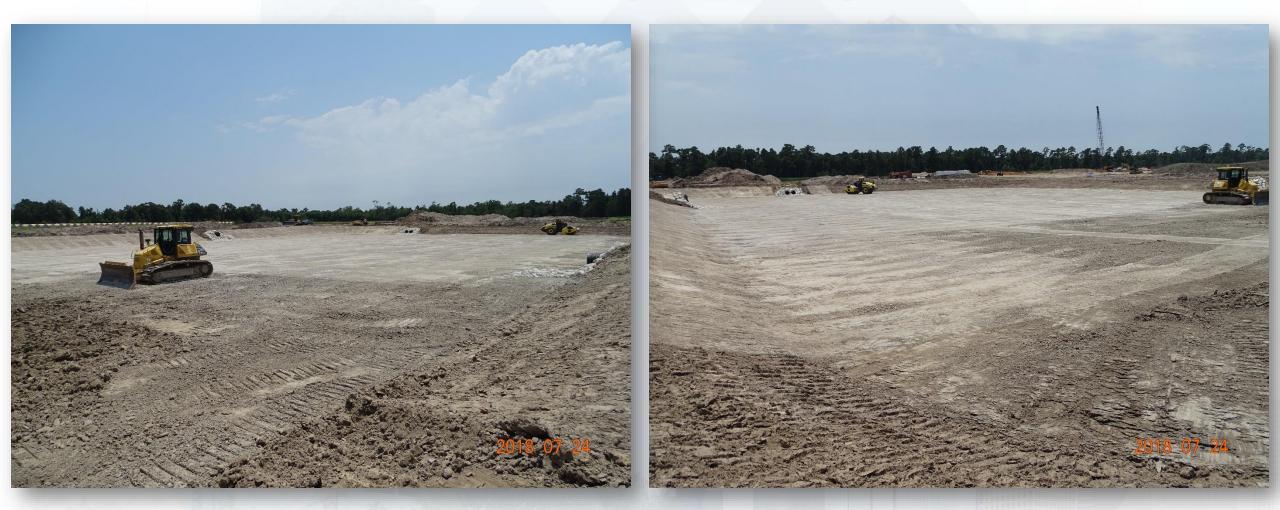

## Construction Progress – EWP 1 MAIN PLANT July 25, 2018

- Cutting/excavating & grading Pond 3
- Cutting/excavating Pond 1
- Clearing and grubbing East sides of Area C & F (East of existing fence)
- Installing storm drains
- Performed flow test on Fire Hydrant
- Installed 6" Construction water line
- Installing silt fence in cleared area
- Receiving piping materials for 20"RW reroute install

## Cutting/excavating Pond 1

Houston Waterworks Team

#### Cutting/excavating, & Grading Pond 3