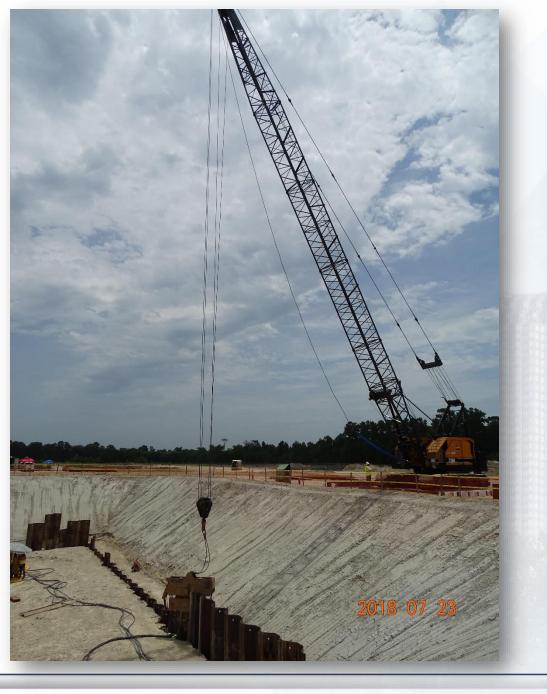

n
- Grading temporary roadway
- Installing fence posts in East corridor, South side
- Installing 8" Aluminum Construction water line



## **Drilling & Driving H-Piles**



Houston Waterworks Team

## **Cutting Pipeline Trench**



Houston Waterworks Team

#### Installing 8" Aluminum Construction Water Line



Houston Waterworks Team

# Construction Progress – EWP 2 Filter Structure & TPS July 25, 2018

- Cutting and compacting filter structure to grade
- Laying crushed aggregate
- Pouring mud slabs
- Installing formwork for foundation slabs
- Installing sheet piles

## Pouring mud slabs in filter



Houston Waterworks Team

#### **Rebar for foundation slabs**





## Installing Formwork for foundation slabs



Houston Waterworks Team

## Installing sheet piles



Houston Waterworks Team



## Installing sheet piles



Houston Waterworks Team