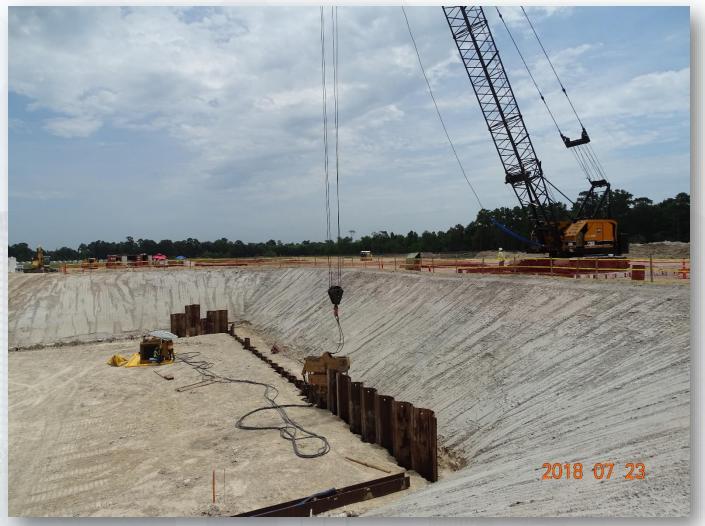

- Installing fence posts in East corridor, South side
- Installing 8" Aluminum Construction water line



## **Drilling & Driving H-Piles**



Houston Waterworks Team

## **Cutting Pipeline Trench**



Houston Waterworks Team

#### Installing 8" Aluminum Construction Water Line



Houston Waterworks Team

# Construction Progress – EWP 2 Filter Structure & TPS July 25, 2018

- Cutting and compacting filter structure to grade
- Laying crushed aggregate
- Pouring mud slabs
- Installing formwork for foundation slabs
- Installing sheet piles

## Pouring mud slabs in filter



Houston Waterworks Team

#### **Rebar for foundation slabs**





## Installing Formwork for foundation slabs



Houston Waterworks Team

## Installing sheet piles



Houston Waterworks Team



## Installing sheet piles



Houston Waterworks Team