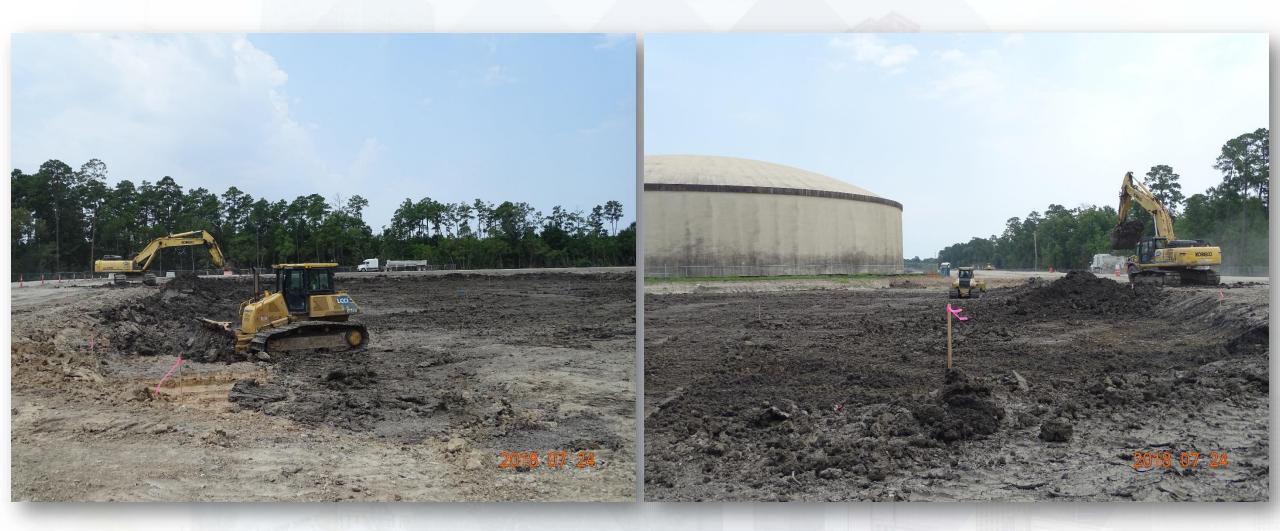

## Construction Progress – EWP 1 MAIN PLANT July 25, 2018

- Cutting/excavating & grading Pond 3
- Cutting/excavating Pond 1
- Clearing and grubbing East sides of Area C & F (East of existing fence)
- Installing storm drains
- Performed flow test on Fire Hydrant
- Installed 6" Construction water line
- Installing silt fence in cleared area
- Receiving piping materials for 20"RW reroute install

## Cutting/excavating Pond 1

Houston Waterworks Team

#### Cutting/excavating, & Grading Pond 3