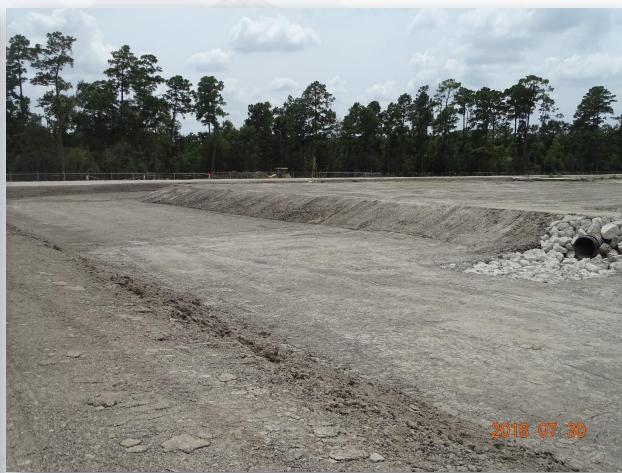

### DESIGN-BUILD SERVICES

Northeast Water Purification Plant Expansion





# Construction Progress – EWP 1 MAIN PLANT August 1, 2018

- Final grading Ponds 1, 2, and 3
- Clearing and grubbing East sides of Area C & F (East of existing fence)
- Installing storm drains
- Filling and grading south side of Rd 1
- Cutting/filling Road 3
- Installing 20"RW pipeline

### Final Grading Pond 1



### Final Grading Pond 2







### Final Grading Pond 3







### Clearing & Grubbing East of Existing Fence







## Cutting/filling Road 3







### Installing 20" RW Pipeline







### Installing 20" RW Pipeline









# Construction Progress – EWP 3 & 1 – Electrical August 1, 2018

- Clean up and completing preliminary punch-list items
- Trenching, and installing conduit to TPS area and light poles
- Installed electrical manhole
- Poured duct banks



## Construction Progress – EWP 4 – Raw Water Corridor August 1, 2018

- Maintaining dewatering system
- Excavating shaft and installing shoring
- Driving H-Piles
- Cutting pipeline excavation
- Grading temporary roadway
- Installing fence in East corridor, South side
- Installing 8" Aluminum Construction water line



### **Cutting Pipeline Trench**







##