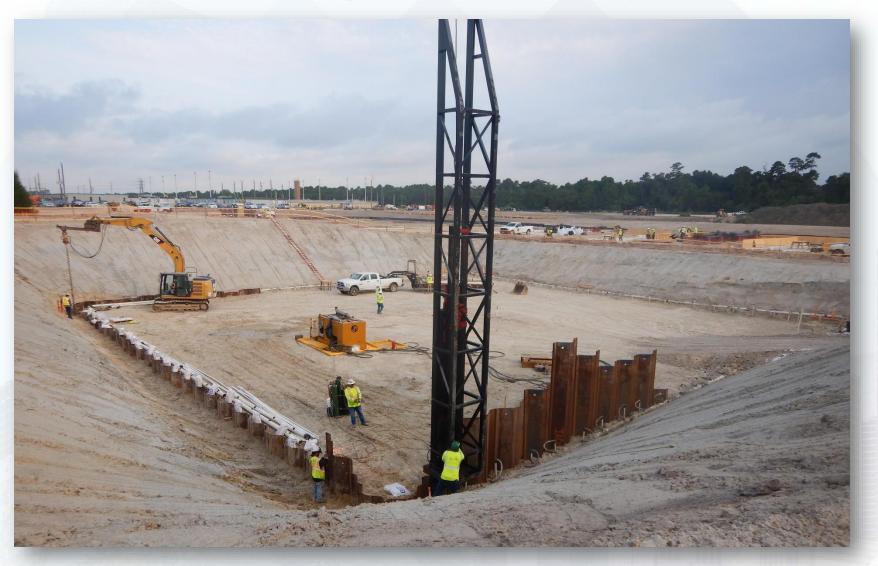

# Construction Progress – EWP 2 Filter Structure & TPS August 1, 2018

- Installing formwork for foundation slabs
- Tying rebar for foundation slab
- Installing sheet piles
- Excavating TPS slab

### Installing sheet piles

Houston Waterworks Team