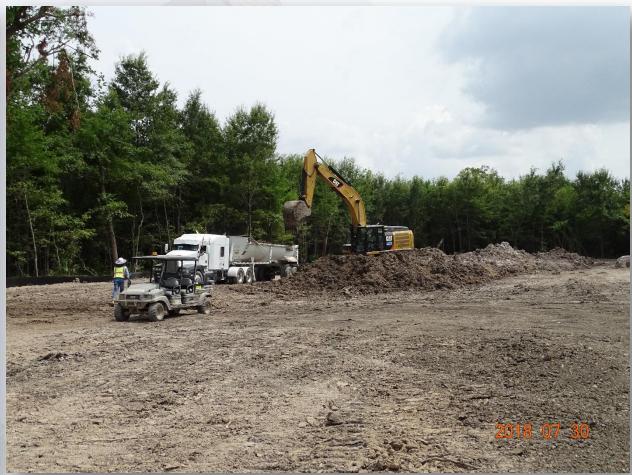

### DESIGN-BUILD SERVICES

Northeast Water Purification Plant Expansion





# Construction Progress – EWP 1 MAIN PLANT August 1, 2018

- Final grading Ponds 1, 2, and 3
- Clearing and grubbing East sides of Area C & F (East of existing fence)
- Installing storm drains
- Filling and grading south side of Rd 1
- Cutting/filling Road 3
- Installing 20"RW pipeline

### Final Grading Pond 1



### Final Grading Pond 2







### Final Grading Pond 3







### Clearing & Grubbing East of Existing Fence







## Cutting/filling Road 3







### Installing 20" RW Pipeline







### Installing 20" RW Pipeline









# Construction Progress – EWP 3 & 1 – Electrical August 1, 2018

- Clean up and completing preliminary punch-list items
- Trenching, and installing conduit to TPS area and light poles
- Installed electrical manhole
- Poured duct banks



## Construction Progress – EWP 4 – Raw Water Corridor August 1, 2018

- Maintaining dewatering system
- Excavating shaft and installing shoring
- Driving H-Piles
- Cutting pipeline excavation
- Grading temporary roadway
- Installing fence in East corridor, South side
- Installing 8" Aluminum Construction water line



### **Cutting Pipeline Trench**







### Cutting/welding and installing shoring system









# Construction Progress – EWP