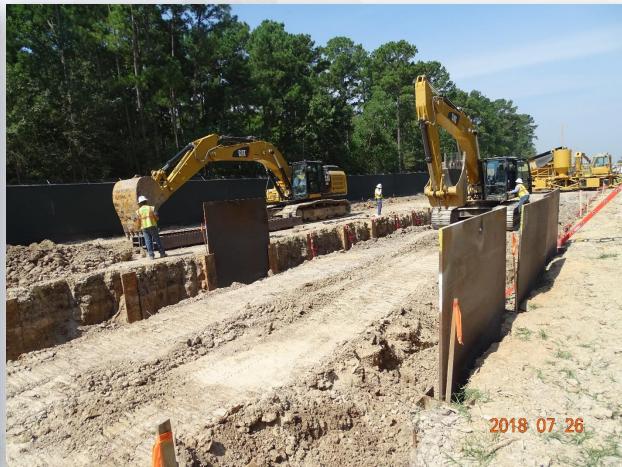

## Construction Progress – EWP 4 – Raw Water Corridor August 1, 2018

- Maintaining dewatering system
- Excavating shaft and installing shoring
- Driving H-Piles
- Cutting pipeline excavation
- Grading temporary roadway
- Installing fence in East corridor, South side
- Installing 8" Aluminum Construction water line

### **Cutting Pipeline Trench**

### Cutting/welding and installing shoring system