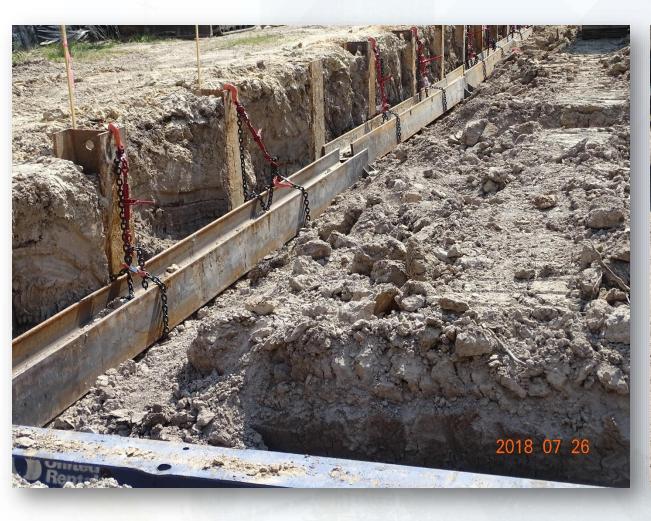

## Construction Progress – EWP 4 – Raw Water Corridor August 1, 2018

- Maintaining dewatering system
- Excavating shaft and installing shoring
- Driving H-Piles
- Cutting pipeline excavation
- Grading temporary roadway
- Installing fence in East corridor, South side
- Installing 8" Aluminum Construction water line

### Cutting/welding and installing shoring system