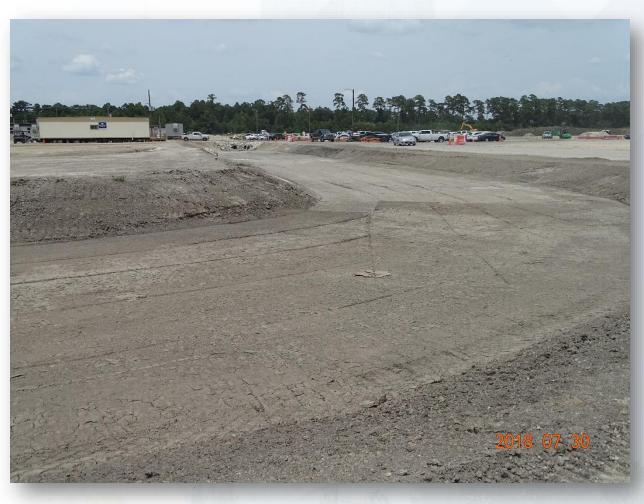

### DESIGN-BUILD SERVICES

Northeast Water Purification Plant Expansion





# Construction Progress – EWP 1 MAIN PLANT August 1, 2018

- Final grading Ponds 1, 2, and 3
- Clearing and grubbing East sides of Area C & F (East of existing fence)
- Installing storm drains
- Filling and grading south side of Rd 1
- Cutting/filling Road 3
- Installing 20"RW pipeline

### Final Grading Pond 1



### Final Grading Pond 2







### Final Grading Pond 3







### Clearing & Grubbing East of Existing Fence







## Cutting/filling Road 3







### Installing 20" RW Pipeline







### Installing 20" RW Pipeline









# Construction Progress – EWP 3 & 1 – Electrical August 1, 2018

- Clean up and completing preliminary punch-list items
- Trenching, and installing conduit to TPS area and light poles
- Installed electrical manhole
- Poured duct banks



## Construction Progress – EWP 4 – Raw Water Corridor August 1, 2018

- Maintaining dewatering system
- Excavating shaft and installing shoring
- Driving H-Piles
- Cutting pipeline excavation
- Grading temporary roadway
- Installing fence in East corridor, South side
- Installing 8" Aluminum Construction water line



### **Cutting Pipeline Trench**