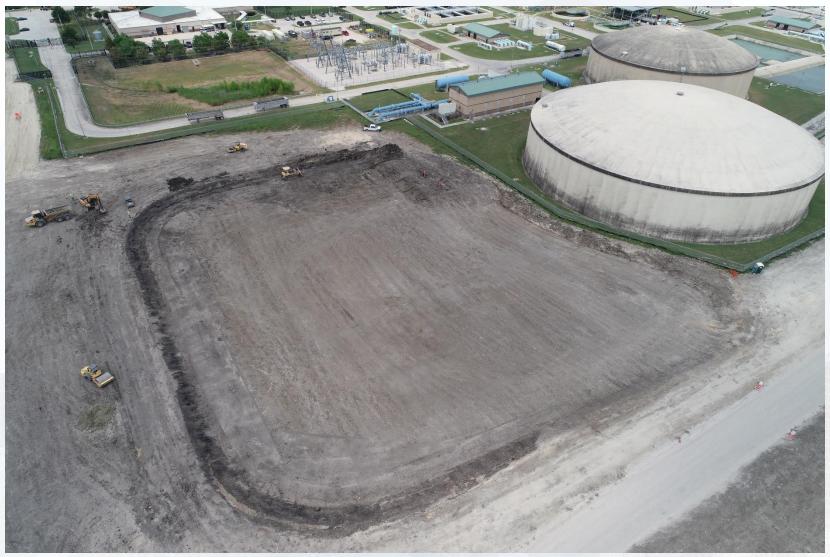

### DESIGN-BUILD SERVICES

Northeast Water Purification Plant Expansion





# Construction Progress – EWP 1 MAIN PLANT August 1, 2018

- Final grading Ponds 1, 2, and 3
- Clearing and grubbing East sides of Area C & F (East of existing fence)
- Installing storm drains
- Filling and grading south side of Rd 1
- Cutting/filling Road 3
- Installing 20"RW pipeline

### Final Grading Pond 1



### Final Grading Pond 2







### Final Grading Pond 3







### Clearing & Grubbing East of Existing Fence







## Cutting/filling Road 3







### Installing 20" RW Pipeline







### Installing 20" RW Pipeline









# Construction Progress – EWP 3 & 1 – Electrical August 1, 2018

- Clean up and completing preliminary punch-list items
- Trenching, and installing conduit to TPS area and light poles
- Installed electrical manhole
- Poured duct banks



## Construction Progress – EWP 4 – Raw Water Corridor August 1, 2018

- Maintaining dewatering system
- Excavating shaft and installing shoring
- Driving H-Piles
- Cutting pipeline excavation
- Grading temporary roadway
- Installing fence in East corridor, South side
- Installing 8" Aluminum Construction water line



### **Cutti