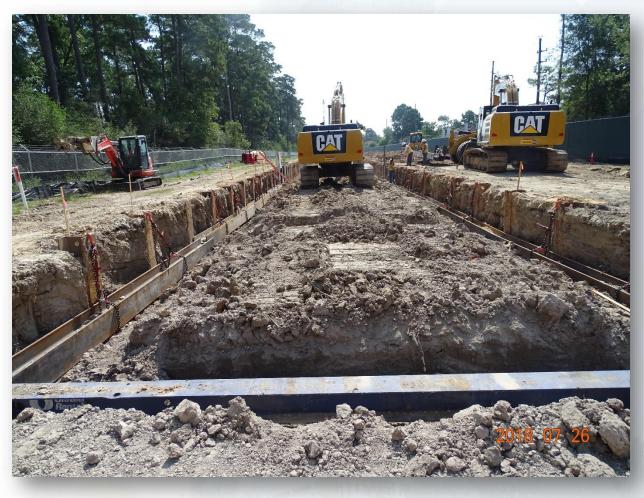

# Construction Progress – EWP 2 Filter Structure & TPS August 1, 2018

- Installing formwork for foundation slabs
- Tying rebar for foundation slab
- Installing sheet piles
- Excavating TPS slab

### Installing sheet piles

Houston Waterworks Team