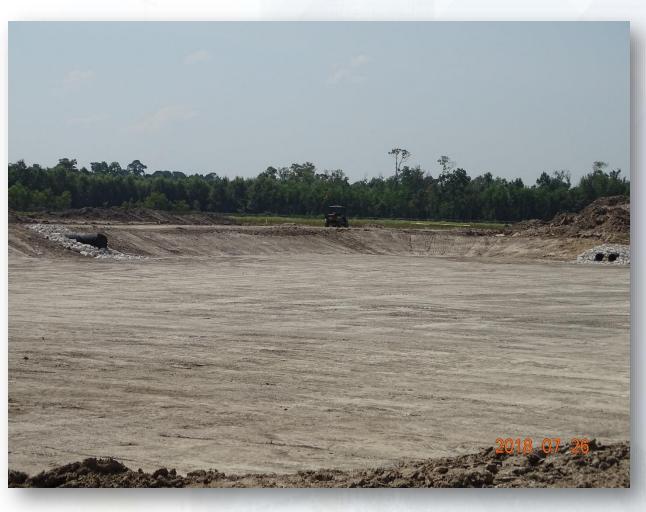

### DESIGN-BUILD SERVICES

Northeast Water Purification Plant Expansion





# Construction Progress – EWP 1 MAIN PLANT August 1, 2018

- Final grading Ponds 1, 2, and 3
- Clearing and grubbing East sides of Area C & F (East of existing fence)
- Installing storm drains
- Filling and grading south side of Rd 1
- Cutting/filling Road 3
- Installing 20"RW pipeline

### Final Grading Pond 1



### Final Grading Pond 2







### Final Grading Pond 3







### Clearing & Grubbing East of Existing Fence







## Cutting/filling Road 3







### Installing 20" RW Pipeline







### Installing 20" RW Pipeline









# Construction Progress – EWP 3 & 1 – Electrical August 1, 2018

- Clean up and completing preliminary punch-list items
- Trenching, and installing conduit to TPS area and light poles
- Installed electrical manhole
- Poured duct banks



## Construction Progress – EWP 4 – Raw Water Corridor August 1, 2018

- Maintaining dewatering system
- Excavating shaft and installing shoring
- Driving H-Piles
- Cutting pipeline excavation
- Grading temporary roadway
- Installing fence in East corridor, South side
- Installing 8" Aluminum Construction water line



### **Cutting Pipeline Trench**







### Cutting/welding and installi