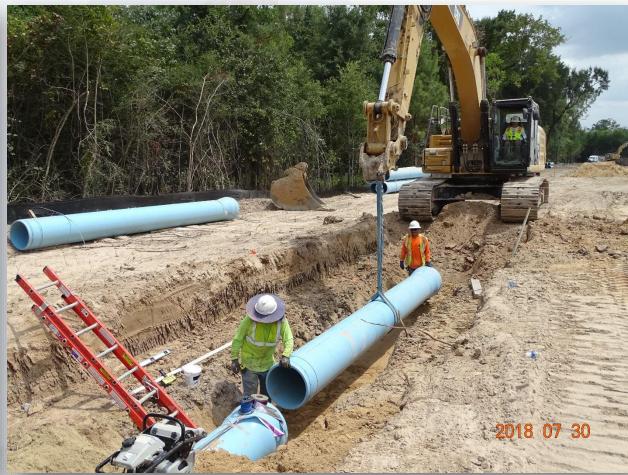

### DESIGN-BUILD SERVICES

Northeast Water Purification Plant Expansion





# Construction Progress – EWP 1 MAIN PLANT August 1, 2018

- Final grading Ponds 1, 2, and 3
- Clearing and grubbing East sides of Area C & F (East of existing fence)
- Installing storm drains
- Filling and grading south side of Rd 1
- Cutting/filling Road 3
- Installing 20"RW pipeline

### Final Grading Pond 1



### Final Grading Pond 2







### Final Grading Pond 3







### Clearing & Grubbing East of Existing Fence







## Cutting/filling Road 3







### Installing 20" RW Pipeline







### Installing 20" RW Pipeline









# Construction Progress – EWP 3 & 1 – Electrical August 1, 2018

- Clean up and completing preliminary punch-list items
- Trenching, and installing conduit to TPS area and light poles
- Installed electrical manhole
- Poured duct banks



## Construction Progress – EWP 4 – Raw Water Corridor August 1, 2018

- Maintaining dewatering system
- Excavating shaft and installing shoring
- Driving H-Piles
- Cutting pipeline excavation
- Grading temporary roadway
- Installing fence in East corridor, South side
- Installing 8" Aluminum Construction water line



### **Cutting Pipeline Trench**







### Cutting/welding and installing shoring system









# Construction Progress – EWP 2 Filter Structure & TPS August 1, 2018

- Installing formwork for foundation slabs
- Tying rebar for founda