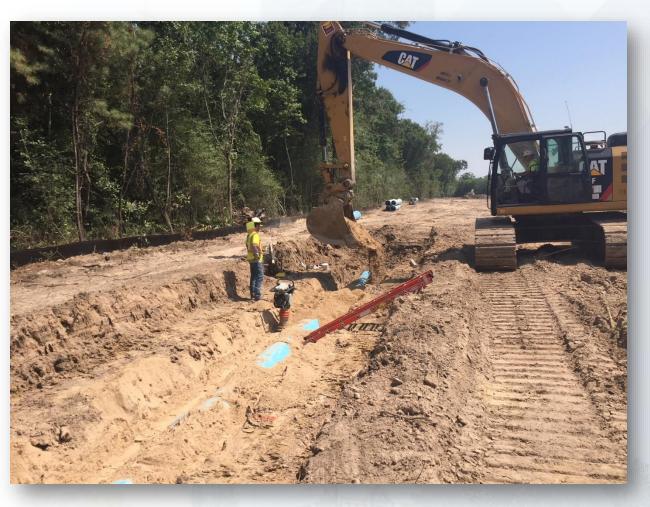

### DESIGN-BUILD SERVICES

Northeast Water Purification Plant Expansion





# Construction Progress – EWP 1 MAIN PLANT August 1, 2018

- Final grading Ponds 1, 2, and 3
- Clearing and grubbing East sides of Area C & F (East of existing fence)
- Installing storm drains
- Filling and grading south side of Rd 1
- Cutting/filling Road 3
- Installing 20"RW pipeline

### Final Grading Pond 1



### Final Grading Pond 2







### Final Grading Pond 3







### Clearing & Grubbing East of Existing Fence







## Cutting/filling Road 3







### Installing 20" RW Pipeline







### Installing 20" RW Pipeline









# Construction Progress – EWP 3 & 1 – Electrical August 1, 2018

- Clean up and completing preliminary punch-list items
- Trenching, and installing conduit to TPS area and light poles
- Installed electrical manhole
- Poured duct banks



## Construction Progress – EWP 4 – Raw Water Corridor August 1, 2018

- Maintaining dewatering system
- Excavating shaft and installing shoring
- Driving H-Piles
- Cutting pipeline excavation
- Grading temporary roadway
- Installing fence in East corridor, South side
- Installing 8" Aluminum Construction water line



### **Cutting Pipeline Trench**







### Cutting/welding and installing shoring system









# Construction Progress – EWP 2 Filter Structure & TPS August 1, 2018

- Installing formwork for f