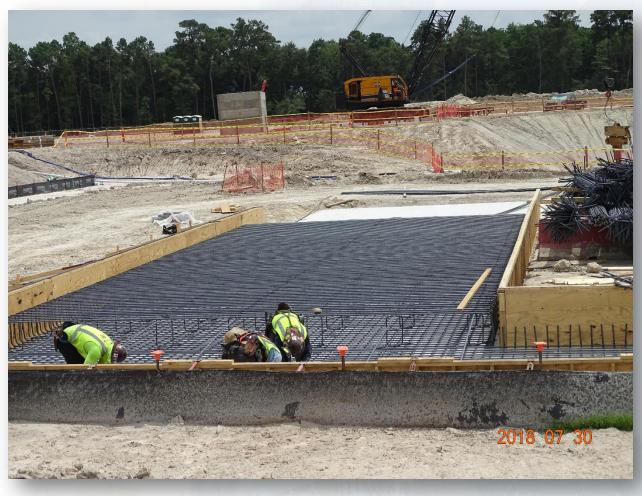

# Construction Progress – EWP 2 Filter Structure & TPS August 1, 2018

- Installing formwork for foundation slabs
- Tying rebar for foundation slab
- Installing sheet piles
- Excavating TPS slab

### Tying rebar for foundation slabs