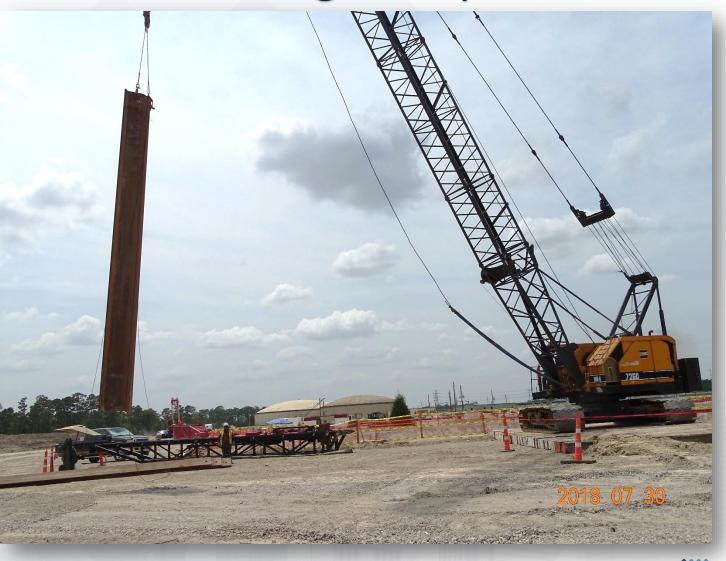

## Construction Progress – EWP 4 – Raw Water Corridor August 1, 2018

- Maintaining dewatering system
- Excavating shaft and installing shoring
- Driving H-Piles
- Cutting pipeline excavation
- Grading temporary roadway
- Installing fence in East corridor, South side
- Installing 8" Aluminum Construction water line

### Cutting/welding and installing shoring system