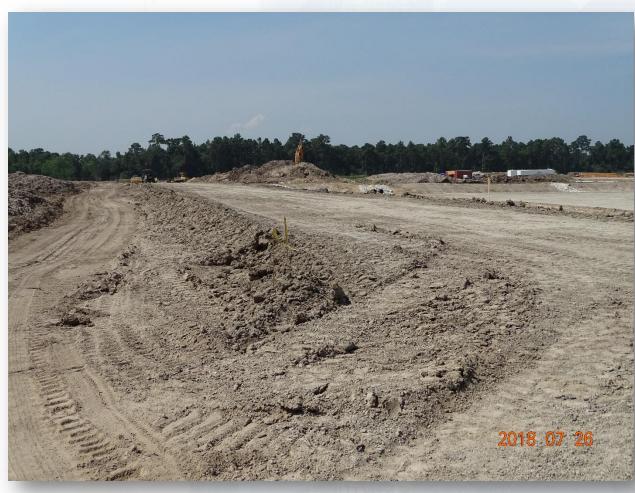

### DESIGN-BUILD SERVICES

Northeast Water Purification Plant Expansion





# Construction Progress – EWP 1 MAIN PLANT August 1, 2018

- Final grading Ponds 1, 2, and 3
- Clearing and grubbing East sides of Area C & F (East of existing fence)
- Installing storm drains
- Filling and grading south side of Rd 1
- Cutting/filling Road 3
- Installing 20"RW pipeline

### Final Grading Pond 1



### Final Grading Pond 2







### Final Grading Pond 3







### Clearing & Grubbing East of Existing Fence







## Cutting/filling Road 3







### Installing 20" RW Pipeline







### Installing 20" RW Pipeline









# Construction Progress – EWP 3 & 1 – Electrical August 1, 2018

- Clean up and completing preliminary punch-list items
- Trenching, and installing conduit to TPS area and light poles
- Installed electrical manhole
- Poured duct banks



## Construction Progress – EWP 4 – Raw Water Corridor August 1, 2018

- Maintaining dewatering system
- Excavating shaft and installing shoring
- Driving H-Piles
- Cutting pipeline excavation
- Grading temporary roadway
- Installing fence in East corridor, South side
- Installing 8" Aluminum Construction water line



### **Cutting Pipeline Trench**







### Cutting/welding and installing shoring system









# Construction Progress – EWP 2 Filter Structure & TPS Augus