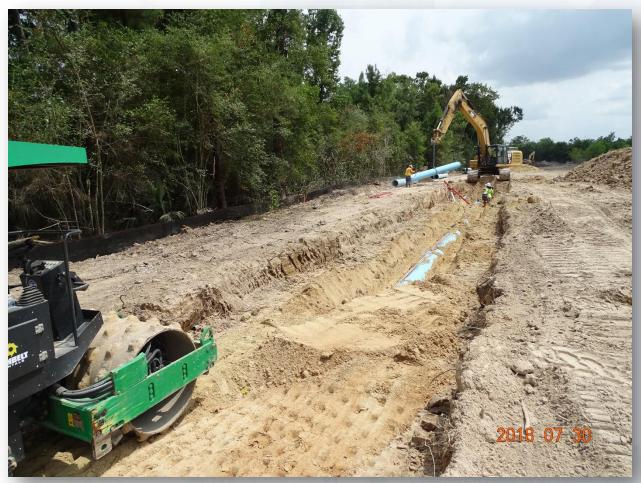

### DESIGN-BUILD SERVICES

Northeast Water Purification Plant Expansion





# Construction Progress – EWP 1 MAIN PLANT August 1, 2018

- Final grading Ponds 1, 2, and 3
- Clearing and grubbing East sides of Area C & F (East of existing fence)
- Installing storm drains
- Filling and grading south side of Rd 1
- Cutting/filling Road 3
- Installing 20"RW pipeline

### Final Grading Pond 1



### Final Grading Pond 2







### Final Grading Pond 3







### Clearing & Grubbing East of Existing Fence







## Cutting/filling Road 3







### Installing 20" RW Pipeline







### Installing 20" RW Pipeline









# Construction Progress – EWP 3 & 1 – Electrical August 1, 2018

- Clean up and completing preliminary punch-list items
- Trenching, and installing conduit to TPS area and light poles
- Installed electrical manhole
- Poured duct banks



## Construction Progress – EWP 4 – Raw Water Corridor August 1, 2018

- Maintaining dewatering system
- Excavating shaft and installing shoring
- Driving H-Piles
- Cutting pipeline excavation
- Grading temporary roadway
- Installing fence in East corridor, South side
- Installing 8" Aluminum Construction water line



### **Cutting Pipeline Trench**







### Cutting/welding and installing shoring system









# Construction Progress – EWP 2 Filter Structure & TPS August 1, 2018

- Installing formwork for foundation slabs
- Tying rebar for foun