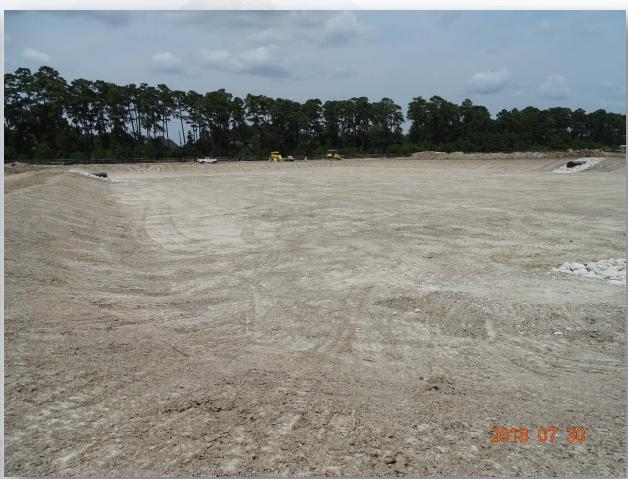

### DESIGN-BUILD SERVICES

Northeast Water Purification Plant Expansion





# Construction Progress – EWP 1 MAIN PLANT August 1, 2018

- Final grading Ponds 1, 2, and 3
- Clearing and grubbing East sides of Area C & F (East of existing fence)
- Installing storm drains
- Filling and grading south side of Rd 1
- Cutting/filling Road 3
- Installing 20"RW pipeline

### Final Grading Pond 1



### Final Grading Pond 2







### Final Grading Pond 3







### Clearing & Grubbing East of Existing Fence







## Cutting/filling Road 3







### Installing 20" RW Pipeline







### Installing 20" RW Pipeline









# Construction Progress – EWP 3 & 1 – Electrical August 1, 2018

- Clean up and completing preliminary punch-list items
- Trenching, and installing conduit to TPS area and light poles
- Installed electrical manhole
- Poured duct banks



## Construction Progress – EWP 4 – Raw Water Corridor August 1, 2018

- Maintaining dewatering system
- Excavating shaft and installing shoring
- Driving H-Piles
- Cutting pipeline excavation
- Grading temporary roadway
- Installing fence in East corridor, South side
- Installing 8" Aluminum Construction water line



### **Cutting Pipeline Trench**







### Cutting/welding and installing