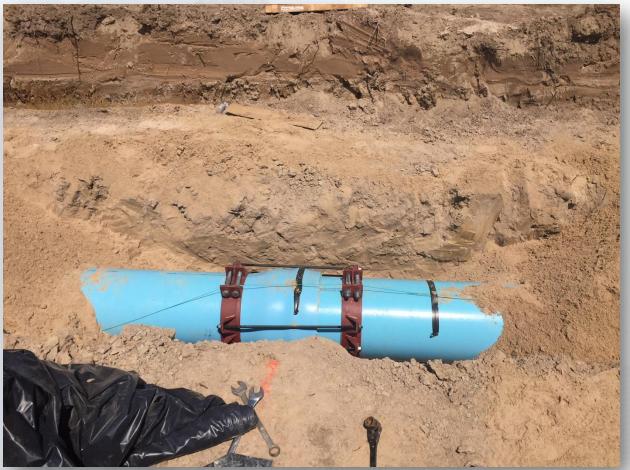

### DESIGN-BUILD SERVICES

Northeast Water Purification Plant Expansion





# Construction Progress – EWP 1 MAIN PLANT August 1, 2018

- Final grading Ponds 1, 2, and 3
- Clearing and grubbing East sides of Area C & F (East of existing fence)
- Installing storm drains
- Filling and grading south side of Rd 1
- Cutting/filling Road 3
- Installing 20"RW pipeline

### Final Grading Pond 1



### Final Grading Pond 2







### Final Grading Pond 3







### Clearing & Grubbing East of Existing Fence







## Cutting/filling Road 3







### Installing 20" RW Pipeline







### Installing 20" RW Pipeline









# Construction Progress – EWP 3 & 1 – Electrical August 1, 2018

- Clean up and completing preliminary punch-list items
- Trenching, and installing conduit to TPS area and light poles
- Installed electrical manhole
- Poured duct banks



## Construction Progress – EWP 4 – Raw Water Corridor August 1, 2018

- Maintaining dewatering system
- Excavating shaft and installing shoring
- Driving H-Piles
- Cutting pipeline excavation
- Grading temporary roadway
- Installing fence in East corridor, South side
- Installing 8" Aluminum Construction water line



### **Cutting Pipeline Trench**







### Cutting/welding and installing shoring system









# Construction Progress – EWP 2 Filter Structure & TPS August 1, 2018

- Installing formwork for fou