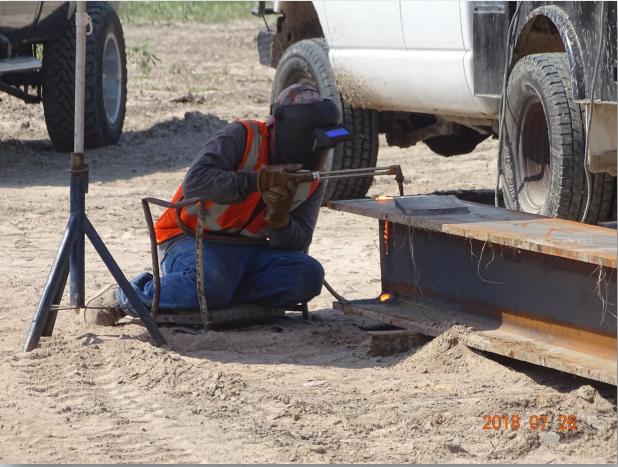

## Construction Progress – EWP 4 – Raw Water Corridor August 1, 2018

- Maintaining dewatering system
- Excavating shaft and installing shoring
- Driving H-Piles
- Cutting pipeline excavation
- Grading temporary roadway
- Installing fence in East corridor, South side
- Installing 8" Aluminum Construction water line

### Cutting/welding and installing shoring system