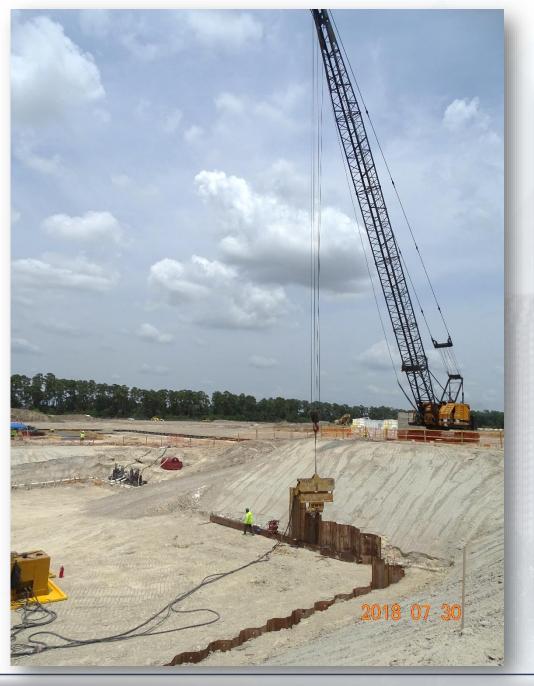

# Construction Progress – EWP 2 Filter Structure & TPS August 1, 2018

- Installing formwork for foundation slabs
- Tying rebar for foundation slab
- Installing sheet piles
- Excavating TPS slab

### Installing sheet piles

Houston Waterworks Team