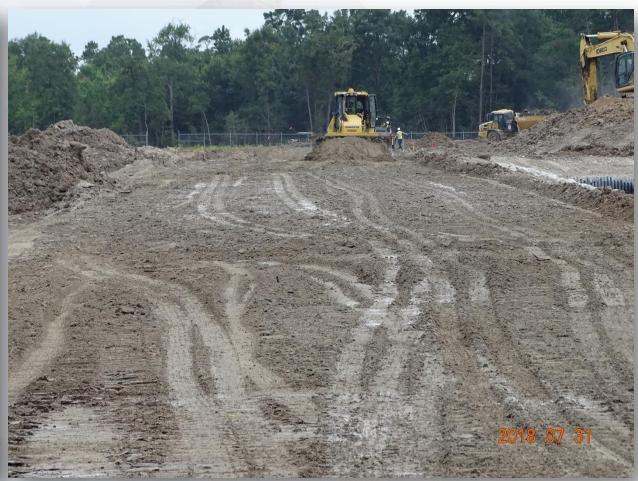

### DESIGN-BUILD SERVICES

Northeast Water Purification Plant Expansion





# Construction Progress – EWP 1 MAIN PLANT August 1, 2018

- Final grading Ponds 1, 2, and 3
- Clearing and grubbing East sides of Area C & F (East of existing fence)
- Installing storm drains
- Filling and grading south side of Rd 1
- Cutting/filling Road 3
- Installing 20"RW pipeline

### Final Grading Pond 1



### Final Grading Pond 2







### Final Grading Pond 3







### Clearing & Grubbing East of Existing Fence







## Cutting/filling Road 3







### Installing 20" RW Pipeline







### Installing 20" RW Pipeline









# Construction Progress – EWP 3 & 1 – Electrical August 1, 2018

- Clean up and completing preliminary punch-list items
- Trenching, and installing conduit to TPS area and light poles
- Installed electrical manhole
- Poured duct banks



## Construction Progress – EWP 4 – Raw Water Corridor August 1, 2018

- Maintaining dewatering system
- Excavating shaft and installing shoring
- Driving H-Piles
- Cutting pipeline excavation
- Grading temporary roadway
- Installing fence in East corridor, South side
- Installing 8" Aluminum Construction water line



### **Cutting Pipeline Trench**







### Cutting/welding and installing shoring system









# Construction Progress – EWP 2 Filter Structure & TPS August