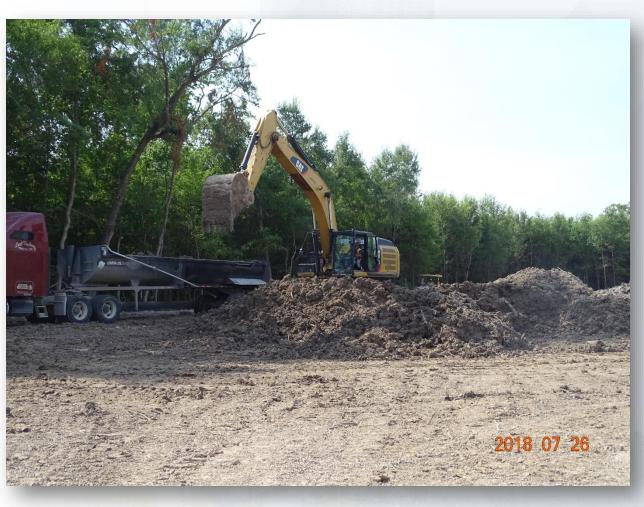

### DESIGN-BUILD SERVICES

Northeast Water Purification Plant Expansion





# Construction Progress – EWP 1 MAIN PLANT August 1, 2018

- Final grading Ponds 1, 2, and 3
- Clearing and grubbing East sides of Area C & F (East of existing fence)
- Installing storm drains
- Filling and grading south side of Rd 1
- Cutting/filling Road 3
- Installing 20"RW pipeline

### Final Grading Pond 1



### Final Grading Pond 2







### Final Grading Pond 3







### Clearing & Grubbing East of Existing Fence







## Cutting/filling Road 3







### Installing 20" RW Pipeline







### Installing 20" RW Pipeline









# Construction Progress – EWP 3 & 1 – Electrical August 1, 2018

- Clean up and completing preliminary punch-list items
- Trenching, and installing conduit to TPS area and light poles
- Installed electrical manhole
- Poured duct banks



## Construction Progress – EWP 4 – Raw Water Corridor August 1, 2018

- Maintaining dewatering system
- Excavating shaft and installing shoring
- Driving H-Piles
- Cutting pipeline excavation
- Grading temporary roadway
- Installing fence in East corridor, South side
- Installing 8" Aluminum Construction water line



### **Cutting Pipeline Trench**







### Cutting/welding and installing shoring system









# Construction Progress – E