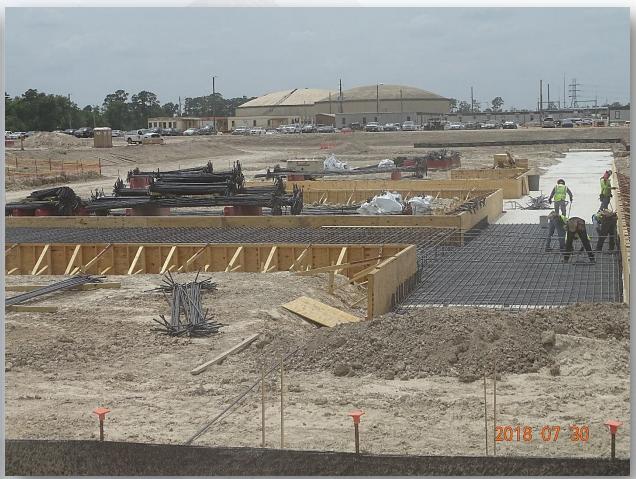

# Construction Progress – EWP 2 Filter Structure & TPS August 1, 2018

- Installing formwork for foundation slabs
- Tying rebar for foundation slab
- Installing sheet piles
- Excavating TPS slab

### Installing Formwork for foundation slabs

### Tying rebar for foundation slabs