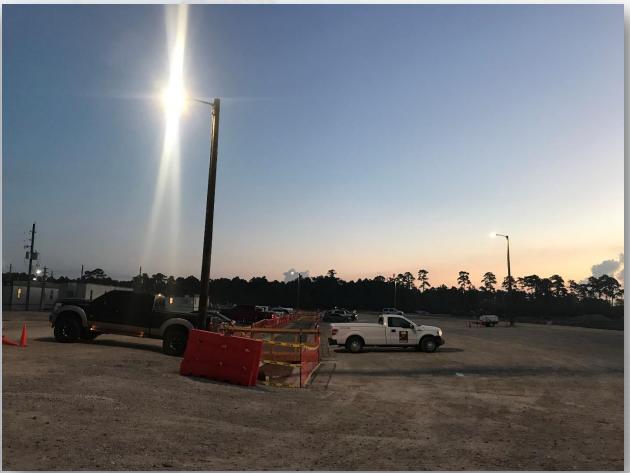

# Construction Progress – EWP 3 & 1 – Electrical August 8, 2018

- Clean up and completing preliminary punch-list items
- Installed Junction boxes on poles
- Pulled wire to light poles, and lights are powered

### Parking lot lights powered