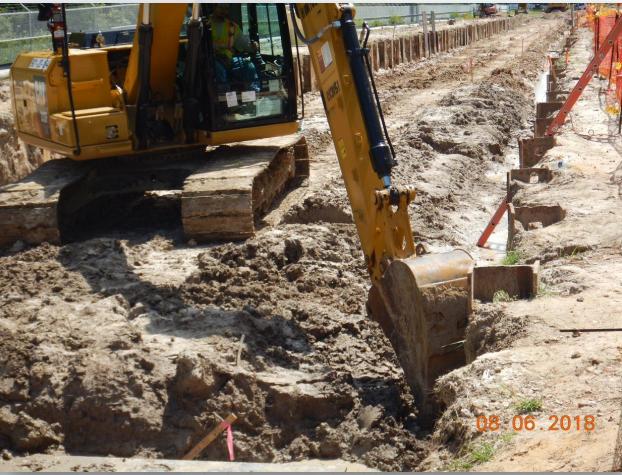

## Construction Progress – EWP 4 – Raw Water Corridor August 8, 2018

- Maintaining and drilling dewatering system
- Excavating shaft and installing shoring
- Driving H-Piles
- Cutting pipeline excavation
- Installing fence in East corridor, South side
- Installing 8" Aluminum Construction water line

#### **Cutting Pipeline Trench**