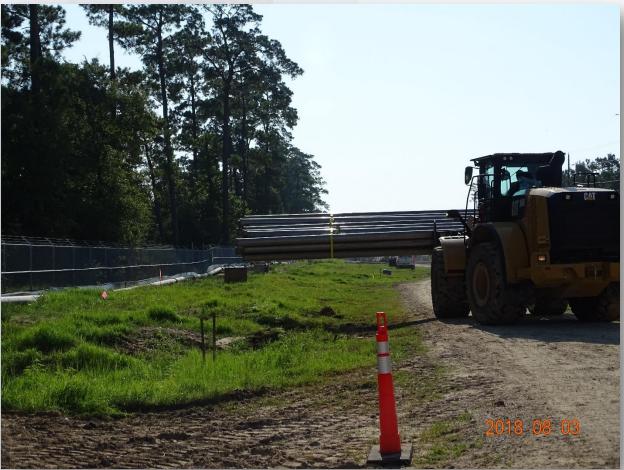

## Construction Progress – EWP 4 – Raw Water Corridor August 8, 2018

- Maintaining and drilling dewatering system
- Excavating shaft and installing shoring
- Driving H-Piles
- Cutting pipeline excavation
- Installing fence in East corridor, South side
- Installing 8" Aluminum Construction water line