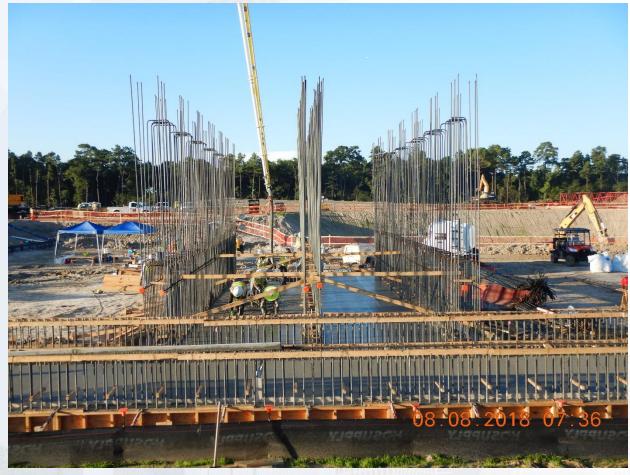

es
- Cutting pipeline excavation
- Installing fence in East corridor, South side
- Installing 8" Aluminum Construction water line

#### **Cutting Pipeline Trench**







### Drilling and installing dewatering system







### Installing 8" aluminum temp water line









## Construction Progress – EWP 2 Filter Structure & TPS August 8, 2018

- Installing formwork for foundation slabs
- Tying rebar for foundation slab
- Installed manhole in TPS
- Excavating TPS pump cans



### Installing manhole in TPS







#### Tying rebar for base manifold slab







#### Tying rebar for base manifold slab







#### Pump cans excavation







#### Installing secondary egress



### Setting up pump truck for manifold slab pour







#### Poured manifold slab







#### Poured manifold slab







#### Poured manifold slab