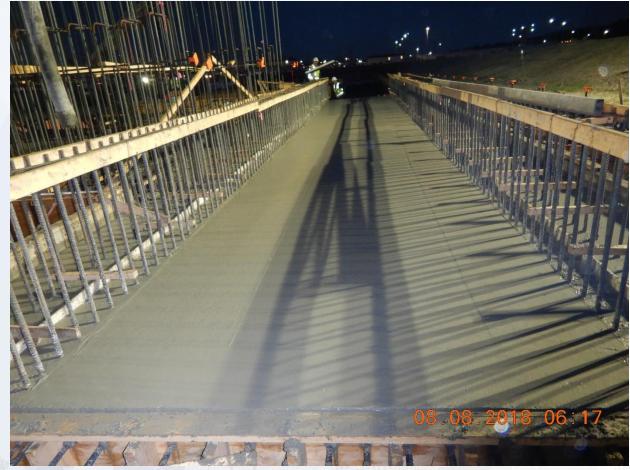

nstalling shoring
- Driving H-Piles
- Cutting pipeline excavation
- Installing fence in East corridor, South side
- Installing 8" Aluminum Construction water line

#### **Cutting Pipeline Trench**







### Drilling and installing dewatering system







### Installing 8" aluminum temp water line









## Construction Progress – EWP 2 Filter Structure & TPS August 8, 2018

- Installing formwork for foundation slabs
- Tying rebar for foundation slab
- Installed manhole in TPS
- Excavating TPS pump cans



### Installing manhole in TPS







#### Tying rebar for base manifold slab







#### Tying rebar for base manifold slab







#### Pump cans excavation







#### Installing secondary egress



### Setting up pump truck for manifold slab pour







#### Poured manifold slab







#### Poured manifold slab







#### Poured manifold slab