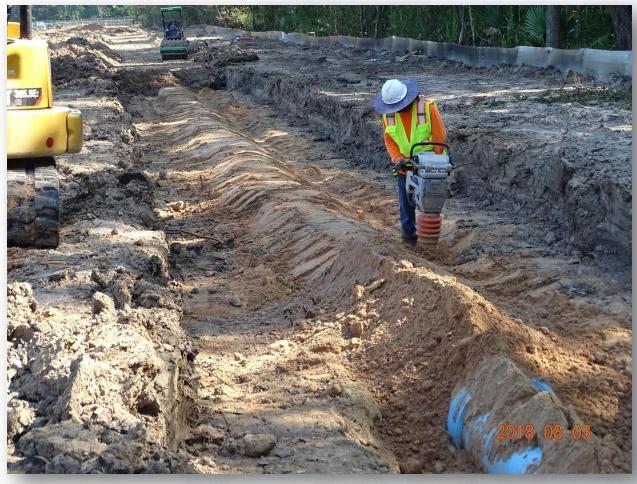

#### DESIGN-BUILD SERVICES

Northeast Water Purification Plant Expansion





# Construction Progress – EWP 1 MAIN PLANT August 8, 2018

- Dewatering and Final grading Ponds 1, 2, and 3
- Clearing and grubbing South East corner
- Embanking Roads 2 & 3
- Installing 20"RW pipeline



#### Embanking and compacting Roads 2 & 3







#### Clearing, grubbing, and hauling spoils Southeast corner







#### Lime stabilizing Road 2







### Installing 20" RW Pipeline







### Backfilling and Compacting 20" RW Pipeline









# Construction Progress – EWP 3 & 1 – Electrical August 8, 2018

- Clean up and completing preliminary punch-list items
- Installed Junction boxes on poles
- Pulled wire to light poles, and lights are powered

### Parking lot lights powered









## Construction Progress – EWP 4 – Raw Water Corridor August 8, 2018

- Maintaining and drilling dewatering system
- Excavating shaft and installing shoring
- Driving H-Piles
- Cutting pipeline excavation
- Installing fence in East corridor, South side
- Installing 8" Aluminum Construction water line

#### **Cutting Pipeline Trench**







### Drilling and installing dewatering system







### Installing 8" aluminum temp water line









## Construction Progress – EWP 2 Filter Structure & TPS August 8, 2018

- Installing formwork