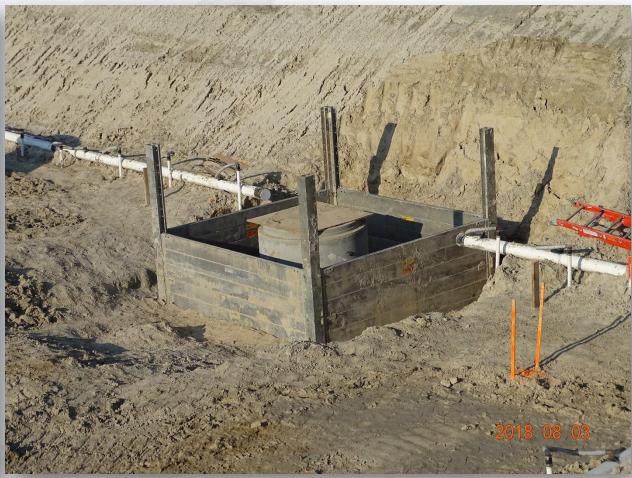

ion boxes on poles
- Pulled wire to light poles, and lights are powered

### Parking lot lights powered









## Construction Progress – EWP 4 – Raw Water Corridor August 8, 2018

- Maintaining and drilling dewatering system
- Excavating shaft and installing shoring
- Driving H-Piles
- Cutting pipeline excavation
- Installing fence in East corridor, South side
- Installing 8" Aluminum Construction water line

#### **Cutting Pipeline Trench**







### Drilling and installing dewatering system







### Installing 8" aluminum temp water line









## Construction Progress – EWP 2 Filter Structure & TPS August 8, 2018

- Installing formwork for foundation slabs
- Tying rebar for foundation slab
- Installed manhole in TPS
- Excavating TPS pump cans



### Installing manhole in TPS







#### Tying rebar for base manifold slab







#### Tying rebar for base manifold slab







#### Pump cans excavation







#### Installing secondary egress



### Setting up pump truck for manifold slab pour







#### Poured manifold slab







#### Poured manifold slab







#### Poured manifold slab