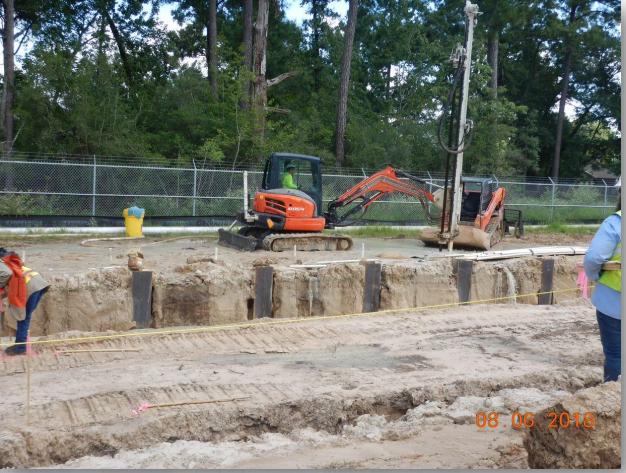

## Construction Progress – EWP 4 – Raw Water Corridor August 8, 2018

- Maintaining and drilling dewatering system
- Excavating shaft and installing shoring
- Driving H-Piles
- Cutting pipeline excavation
- Installing fence in East corridor, South side
- Installing 8" Aluminum Construction water line

### Drilling and installing dewatering system