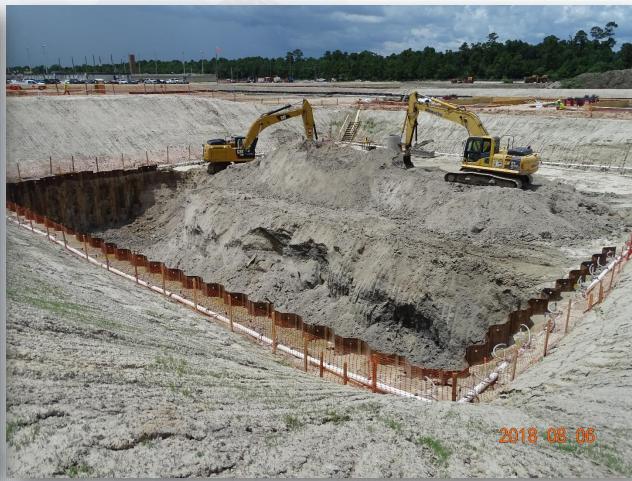

n Progress – EWP 4 – Raw Water Corridor August 8, 2018

- Maintaining and drilling dewatering system
- Excavating shaft and installing shoring
- Driving H-Piles
- Cutting pipeline excavation
- Installing fence in East corridor, South side
- Installing 8" Aluminum Construction water line

#### **Cutting Pipeline Trench**







### Drilling and installing dewatering system







### Installing 8" aluminum temp water line









## Construction Progress – EWP 2 Filter Structure & TPS August 8, 2018

- Installing formwork for foundation slabs
- Tying rebar for foundation slab
- Installed manhole in TPS
- Excavating TPS pump cans



### Installing manhole in TPS







#### Tying rebar for base manifold slab







#### Tying rebar for base manifold slab







#### Pump cans excavation







#### Installing secondary egress



### Setting up pump truck for manifold slab pour







#### Poured manifold slab







#### Poured manifold slab







#### Poured manifold slab