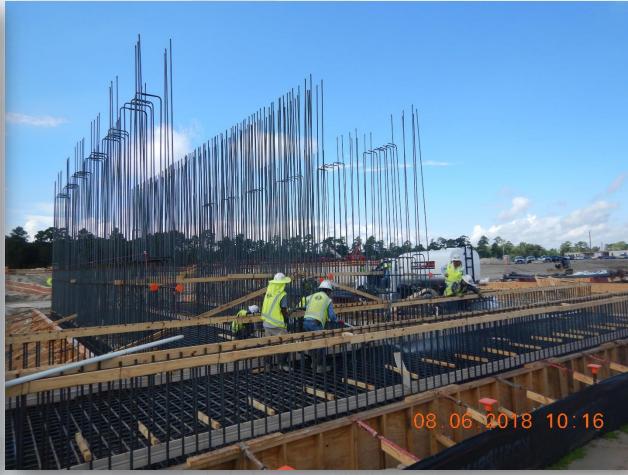

s powered









## Construction Progress – EWP 4 – Raw Water Corridor August 8, 2018

- Maintaining and drilling dewatering system
- Excavating shaft and installing shoring
- Driving H-Piles
- Cutting pipeline excavation
- Installing fence in East corridor, South side
- Installing 8" Aluminum Construction water line

#### **Cutting Pipeline Trench**







### Drilling and installing dewatering system







### Installing 8" aluminum temp water line









## Construction Progress – EWP 2 Filter Structure & TPS August 8, 2018

- Installing formwork for foundation slabs
- Tying rebar for foundation slab
- Installed manhole in TPS
- Excavating TPS pump cans



### Installing manhole in TPS







#### Tying rebar for base manifold slab







#### Tying rebar for base manifold slab







#### Pump cans excavation







#### Installing secondary egress



### Setting up pump truck for manifold slab pour







#### Poured manifold slab







#### Poured manifold slab







#### Poured manifold slab