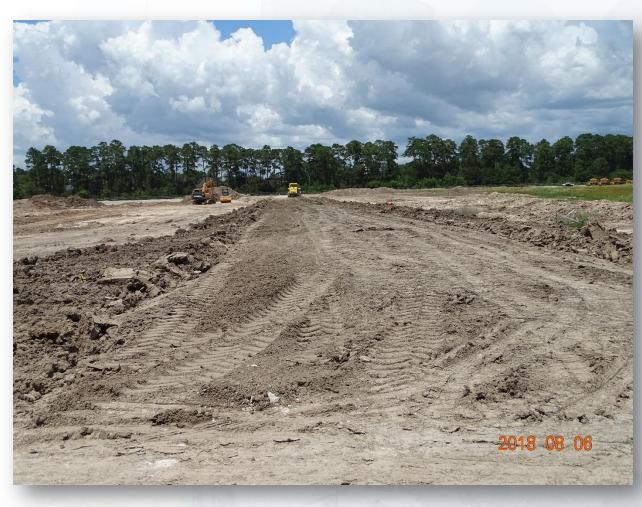

#### DESIGN-BUILD SERVICES

Northeast Water Purification Plant Expansion





# Construction Progress – EWP 1 MAIN PLANT August 8, 2018

- Dewatering and Final grading Ponds 1, 2, and 3
- Clearing and grubbing South East corner
- Embanking Roads 2 & 3
- Installing 20"RW pipeline



#### Embanking and compacting Roads 2 & 3







#### Clearing, grubbing, and hauling spoils Southeast corner







#### Lime stabilizing Road 2







### Installing 20" RW Pipeline







### Backfilling and Compacting 20" RW Pipeline









# Construction Progress – EWP 3 & 1 – Electrical August 8, 2018

- Clean up and completing preliminary punch-list items
- Installed Junction boxes on poles
- Pulled wire to light poles, and lights are powered

### Parking lot lights powered









## Construction Progress – EWP 4 – Raw Water Corridor August 8, 2018

- Maintaining and drilling dewatering system
- Excavating shaft and installing shoring
- Driving H-Piles
- Cutting pipeline excavation
- Installing fence in East corridor, South side
- Installing 8" Aluminum Construction water line

#### **Cutting Pipeline Trench**







### Drilling and installing dewatering system







### Installing 8" aluminum temp water line









##