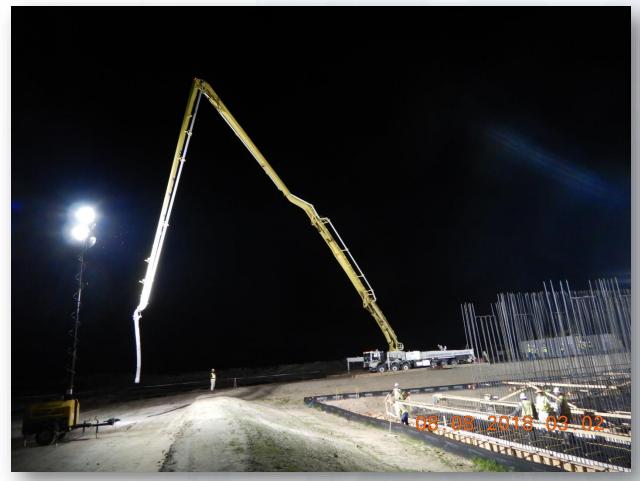

ing system
- Excavating shaft and installing shoring
- Driving H-Piles
- Cutting pipeline excavation
- Installing fence in East corridor, South side
- Installing 8" Aluminum Construction water line

#### **Cutting Pipeline Trench**







### Drilling and installing dewatering system







### Installing 8" aluminum temp water line









## Construction Progress – EWP 2 Filter Structure & TPS August 8, 2018

- Installing formwork for foundation slabs
- Tying rebar for foundation slab
- Installed manhole in TPS
- Excavating TPS pump cans



### Installing manhole in TPS







#### Tying rebar for base manifold slab







#### Tying rebar for base manifold slab







#### Pump cans excavation







#### Installing secondary egress



### Setting up pump truck for manifold slab pour







#### Poured manifold slab







#### Poured manifold slab







#### Poured manifold slab