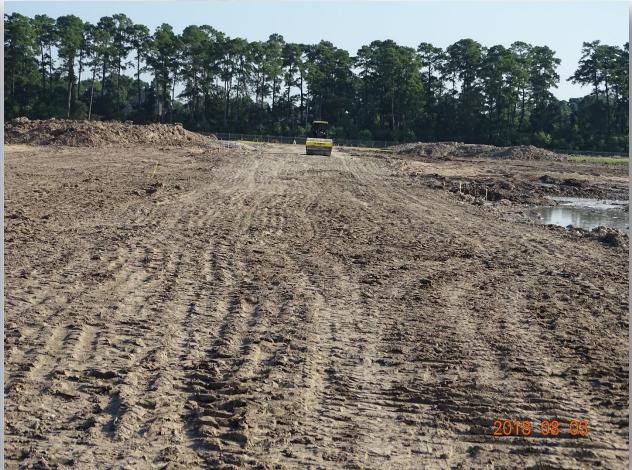

# Construction Progress – EWP 1 MAIN PLANT August 8, 2018

- Dewatering and Final grading Ponds 1, 2, and 3
- Clearing and grubbing South East corner
- Embanking Roads 2 & 3
- Installing 20"RW pipeline

#### Clearing, grubbing, and hauling spoils Southeast corner