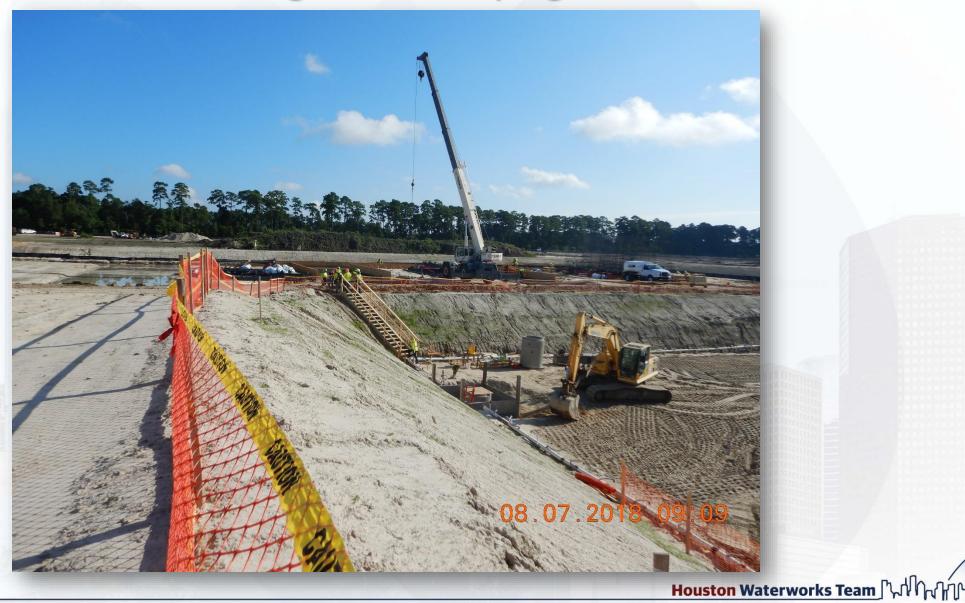

r August 8, 2018

- Maintaining and drilling dewatering system
- Excavating shaft and installing shoring
- Driving H-Piles
- Cutting pipeline excavation
- Installing fence in East corridor, South side
- Installing 8" Aluminum Construction water line

#### **Cutting Pipeline Trench**







### Drilling and installing dewatering system







### Installing 8" aluminum temp water line









## Construction Progress – EWP 2 Filter Structure & TPS August 8, 2018

- Installing formwork for foundation slabs
- Tying rebar for foundation slab
- Installed manhole in TPS
- Excavating TPS pump cans



### Installing manhole in TPS







#### Tying rebar for base manifold slab







#### Tying rebar for base manifold slab







#### Pump cans excavation







#### Installing secondary egress



### Setting up pump truck for manifold slab pour







#### Poured manifold slab







#### Poured manifold slab







#### Poured manifold slab