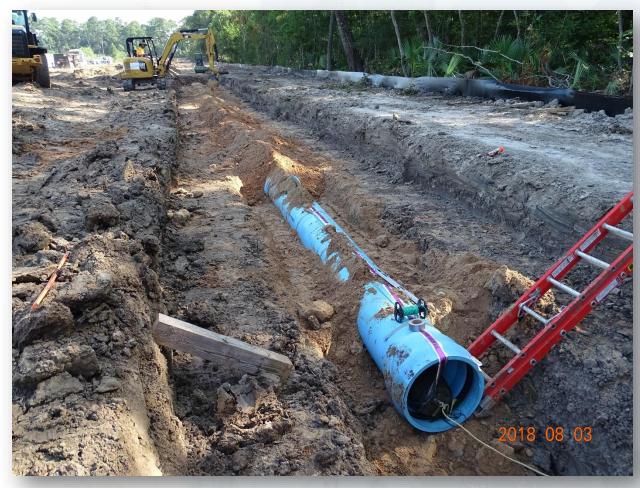

#### DESIGN-BUILD SERVICES

Northeast Water Purification Plant Expansion





# Construction Progress – EWP 1 MAIN PLANT August 8, 2018

- Dewatering and Final grading Ponds 1, 2, and 3
- Clearing and grubbing South East corner
- Embanking Roads 2 & 3
- Installing 20"RW pipeline



#### Embanking and compacting Roads 2 & 3







#### Clearing, grubbing, and hauling spoils Southeast corner







#### Lime stabilizing Road 2







### Installing 20" RW Pipeline







### Backfilling and Compacting 20" RW Pipeline









# Construction Progress – EWP 3 & 1 – Electrical August 8, 2018

- Clean up and completing preliminary punch-list items
- Installed Junction boxes on poles
- Pulled wire to light poles, and lights are powered

### Parking lot lights powered









## Construction Progress – EWP 4 – Raw Water Corridor August 8, 2018

- Maintaining and drilling dewatering system
- Excavating shaft and installing shoring
- Driving H-Piles
- Cutting pipeline excavation
- Installing fence in East corridor, South side
- Installing 8" Aluminum Construction water line

#### **Cutting Pipeline Trench**







### Drilling and installing dewatering system







### Installing 8" aluminum temp water line









## Construction Progress – EWP 2 Filter