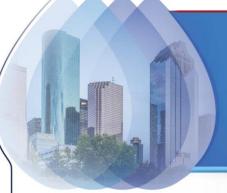

# Construction Progress – EWP 1 MAIN PLANT August 8, 2018

- Dewatering and Final grading Ponds 1, 2, and 3
- Clearing and grubbing South East corner
- Embanking Roads 2 & 3
- Installing 20"RW pipeline

#### Embanking and compacting Roads 2 & 3