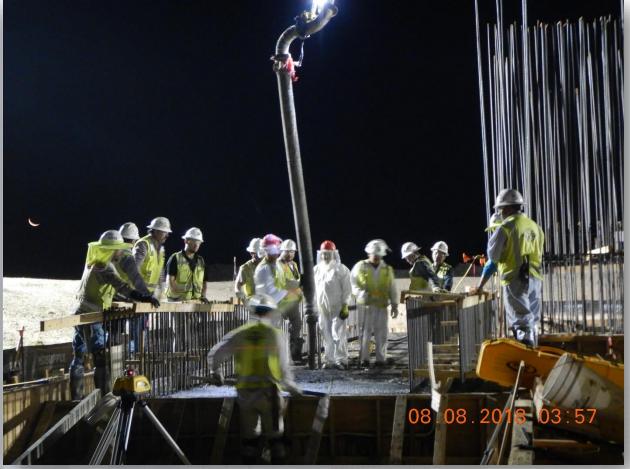

g system
- Excavating shaft and installing shoring
- Driving H-Piles
- Cutting pipeline excavation
- Installing fence in East corridor, South side
- Installing 8" Aluminum Construction water line

#### **Cutting Pipeline Trench**







### Drilling and installing dewatering system







### Installing 8" aluminum temp water line









## Construction Progress – EWP 2 Filter Structure & TPS August 8, 2018

- Installing formwork for foundation slabs
- Tying rebar for foundation slab
- Installed manhole in TPS
- Excavating TPS pump cans



### Installing manhole in TPS







#### Tying rebar for base manifold slab







#### Tying rebar for base manifold slab







#### Pump cans excavation







#### Installing secondary egress



### Setting up pump truck for manifold slab pour







#### Poured manifold slab







#### Poured manifold slab







#### Poured manifold slab