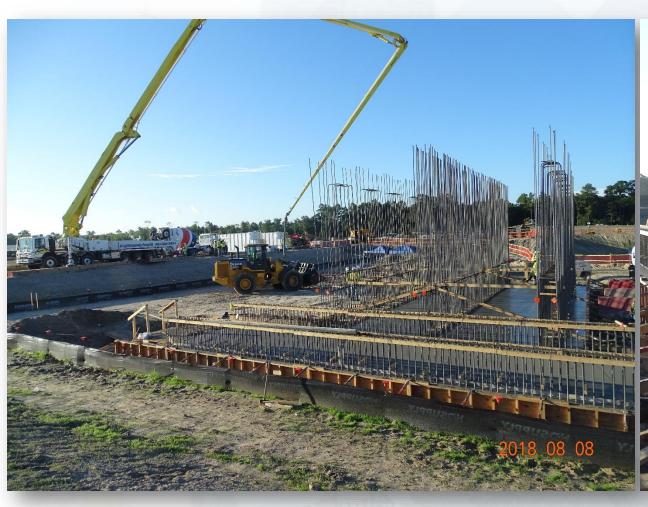

## Construction Progress – EWP 2 Filter Structure & TPS August 8, 2018

- Installing formwork for foundation slabs
- Tying rebar for foundation slab
- Installed manhole in TPS
- Excavating TPS pump cans

#### Tying rebar for base manifold slab

### Setting up pump truck for manifold slab pour