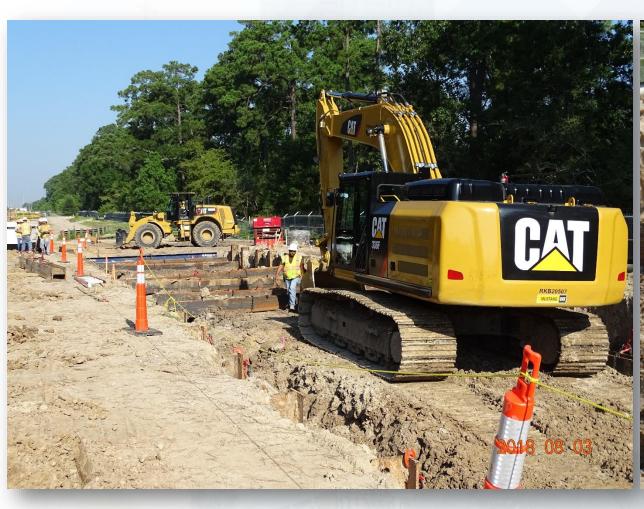

## Construction Progress – EWP 4 – Raw Water Corridor August 8, 2018

- Maintaining and drilling dewatering system
- Excavating shaft and installing shoring
- Driving H-Piles
- Cutting pipeline excavation
- Installing fence in East corridor, South side
- Installing 8" Aluminum Construction water line

#### **Cutting Pipeline Trench**