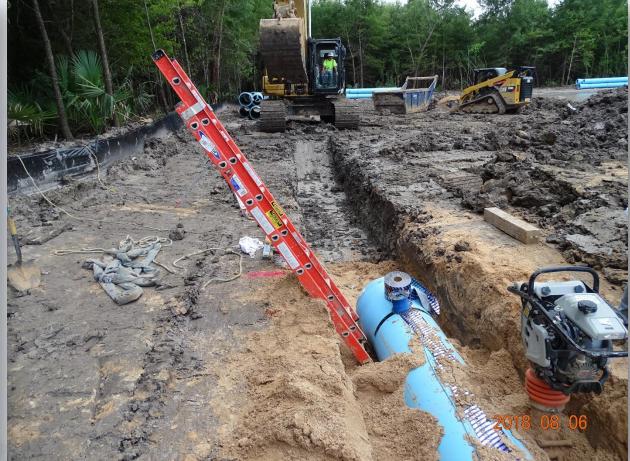

#### DESIGN-BUILD SERVICES

Northeast Water Purification Plant Expansion





# Construction Progress – EWP 1 MAIN PLANT August 8, 2018

- Dewatering and Final grading Ponds 1, 2, and 3
- Clearing and grubbing South East corner
- Embanking Roads 2 & 3
- Installing 20"RW pipeline



#### Embanking and compacting Roads 2 & 3







#### Clearing, grubbing, and hauling spoils Southeast corner







#### Lime stabilizing Road 2







### Installing 20" RW Pipeline







### Backfilling and Compacting 20" RW Pipeline









# Construction Progress – EWP 3 & 1 – Electrical August 8, 2018

- Clean up and completing preliminary punch-list items
- Installed Junction boxes on poles
- Pulled wire to light poles, and lights are powered

### Parking lot lights powered









## Construction Progress – EWP 4 – Raw Water Corridor August 8, 2018

- Maintaining and drilling dewatering system
- Excavating shaft and installing shoring
- Driving H-Piles
- Cutting pipeline excavation
- Installing fence in East corridor, South side
- Installing 8" Aluminum Construction water line

#### **Cutting Pipeline Trench**







### Drilling and installing dewatering system







### Installing 8" aluminum temp water line









## Construction Progress – EWP 2 Filter St