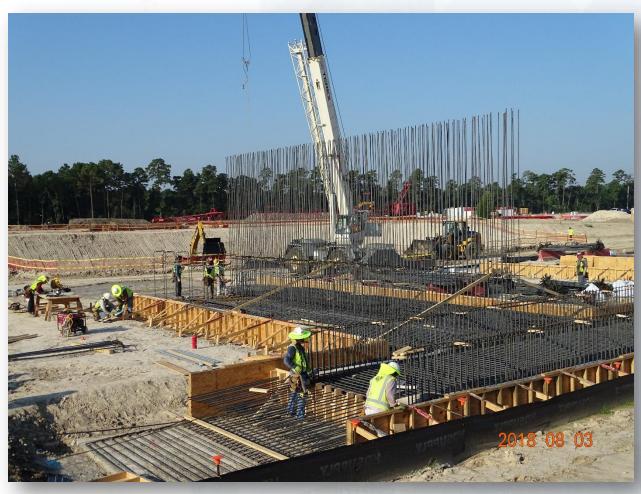

## Construction Progress – EWP 2 Filter Structure & TPS August 8, 2018

- Installing formwork for foundation slabs
- Tying rebar for foundation slab
- Installed manhole in TPS
- Excavating TPS pump cans

### Setting up pump truck for manifold slab pour