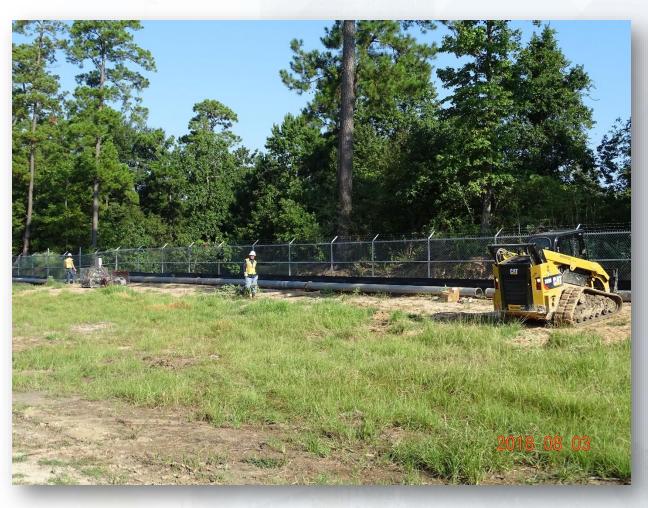

## Construction Progress – EWP 4 – Raw Water Corridor August 8, 2018

- Maintaining and drilling dewatering system
- Excavating shaft and installing shoring
- Driving H-Piles
- Cutting pipeline excavation
- Installing fence in East corridor, South side
- Installing 8" Aluminum Construction water line

### Installing 8" aluminum temp water line