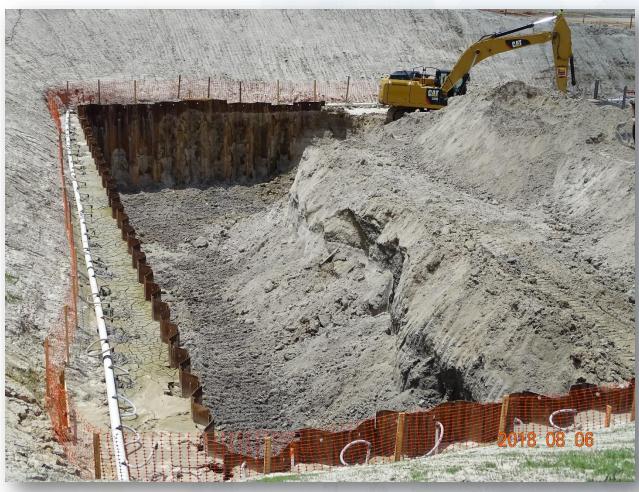

ion Progress – EWP 4 – Raw Water Corridor August 8, 2018

- Maintaining and drilling dewatering system
- Excavating shaft and installing shoring
- Driving H-Piles
- Cutting pipeline excavation
- Installing fence in East corridor, South side
- Installing 8" Aluminum Construction water line

#### **Cutting Pipeline Trench**







### Drilling and installing dewatering system







### Installing 8" aluminum temp water line









## Construction Progress – EWP 2 Filter Structure & TPS August 8, 2018

- Installing formwork for foundation slabs
- Tying rebar for foundation slab
- Installed manhole in TPS
- Excavating TPS pump cans



### Installing manhole in TPS







#### Tying rebar for base manifold slab







#### Tying rebar for base manifold slab







#### Pump cans excavation







#### Installing secondary egress



### Setting up pump truck for manifold slab pour







#### Poured manifold slab







#### Poured manifold slab







#### Poured manifold slab