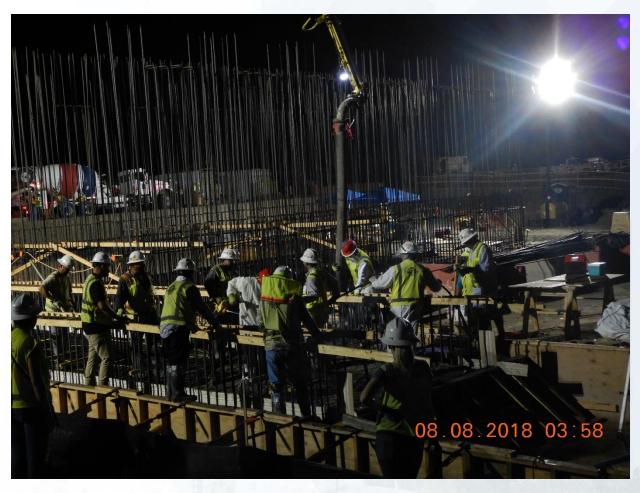

installing shoring
- Driving H-Piles
- Cutting pipeline excavation
- Installing fence in East corridor, South side
- Installing 8" Aluminum Construction water line

#### **Cutting Pipeline Trench**







### Drilling and installing dewatering system







### Installing 8" aluminum temp water line









## Construction Progress – EWP 2 Filter Structure & TPS August 8, 2018

- Installing formwork for foundation slabs
- Tying rebar for foundation slab
- Installed manhole in TPS
- Excavating TPS pump cans



### Installing manhole in TPS







#### Tying rebar for base manifold slab







#### Tying rebar for base manifold slab







#### Pump cans excavation







#### Installing secondary egress



### Setting up pump truck for manifold slab pour







#### Poured manifold slab







#### Poured manifold slab







#### Poured manifold slab