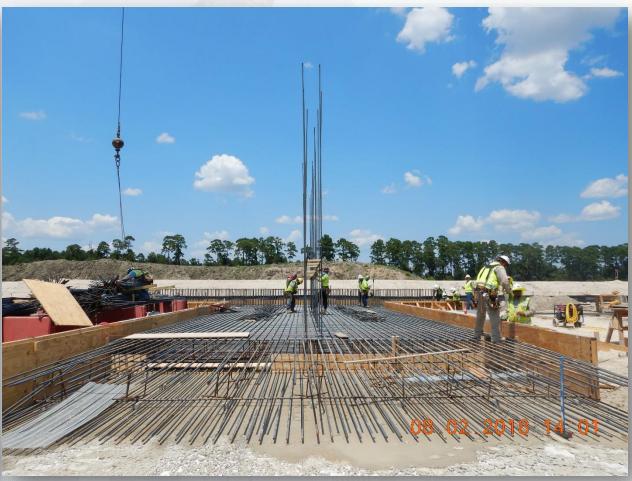

, and lights are powered

### Parking lot lights powered









## Construction Progress – EWP 4 – Raw Water Corridor August 8, 2018

- Maintaining and drilling dewatering system
- Excavating shaft and installing shoring
- Driving H-Piles
- Cutting pipeline excavation
- Installing fence in East corridor, South side
- Installing 8" Aluminum Construction water line

#### **Cutting Pipeline Trench**







### Drilling and installing dewatering system







### Installing 8" aluminum temp water line









## Construction Progress – EWP 2 Filter Structure & TPS August 8, 2018

- Installing formwork for foundation slabs
- Tying rebar for foundation slab
- Installed manhole in TPS
- Excavating TPS pump cans



### Installing manhole in TPS







#### Tying rebar for base manifold slab







#### Tying rebar for base manifold slab







#### Pump cans excavation







#### Installing secondary egress



### Setting up pump truck for manifold slab pour







#### Poured manifold slab







#### Poured manifold slab







#### Poured manifold slab