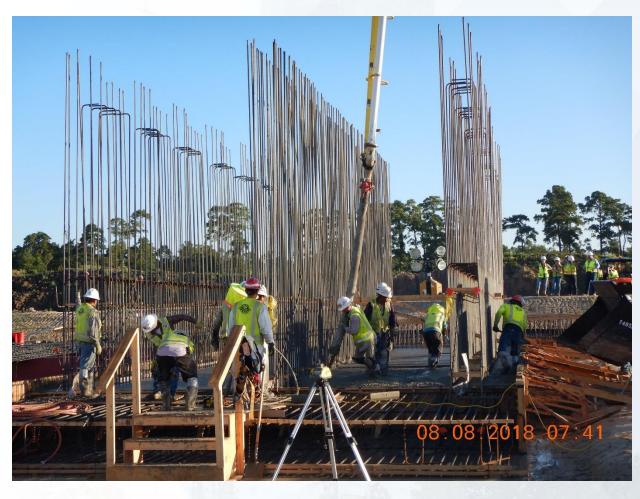

iles
- Cutting pipeline excavation
- Installing fence in East corridor, South side
- Installing 8" Aluminum Construction water line

#### **Cutting Pipeline Trench**







### Drilling and installing dewatering system







### Installing 8" aluminum temp water line









## Construction Progress – EWP 2 Filter Structure & TPS August 8, 2018

- Installing formwork for foundation slabs
- Tying rebar for foundation slab
- Installed manhole in TPS
- Excavating TPS pump cans



### Installing manhole in TPS







#### Tying rebar for base manifold slab







#### Tying rebar for base manifold slab







#### Pump cans excavation







#### Installing secondary egress



### Setting up pump truck for manifold slab pour







#### Poured manifold slab







#### Poured manifold slab







#### Poured manifold slab