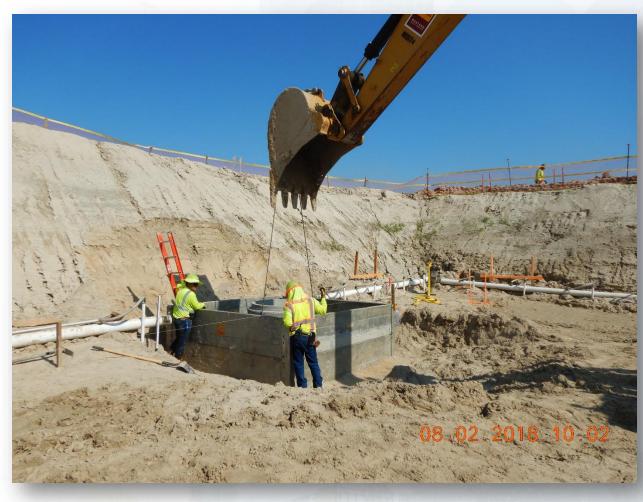

ction boxes on poles
- Pulled wire to light poles, and lights are powered

### Parking lot lights powered









## Construction Progress – EWP 4 – Raw Water Corridor August 8, 2018

- Maintaining and drilling dewatering system
- Excavating shaft and installing shoring
- Driving H-Piles
- Cutting pipeline excavation
- Installing fence in East corridor, South side
- Installing 8" Aluminum Construction water line

#### **Cutting Pipeline Trench**







### Drilling and installing dewatering system







### Installing 8" aluminum temp water line









## Construction Progress – EWP 2 Filter Structure & TPS August 8, 2018

- Installing formwork for foundation slabs
- Tying rebar for foundation slab
- Installed manhole in TPS
- Excavating TPS pump cans



### Installing manhole in TPS







#### Tying rebar for base manifold slab







#### Tying rebar for base manifold slab







#### Pump cans excavation







#### Installing secondary egress



### Setting up pump truck for manifold slab pour







#### Poured manifold slab







#### Poured manifold slab







#### Poured manifold slab