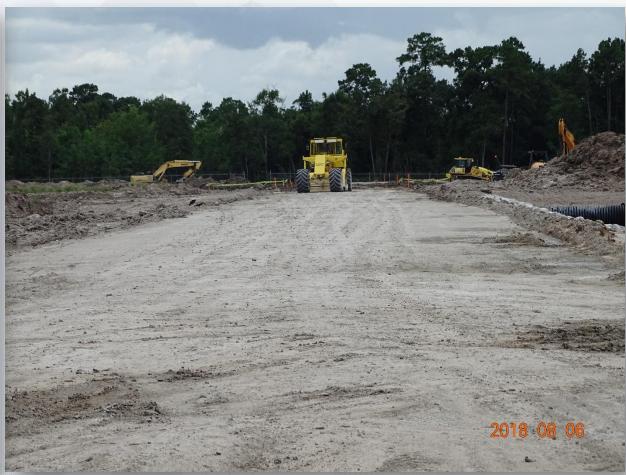

#### DESIGN-BUILD SERVICES

Northeast Water Purification Plant Expansion





# Construction Progress – EWP 1 MAIN PLANT August 8, 2018

- Dewatering and Final grading Ponds 1, 2, and 3
- Clearing and grubbing South East corner
- Embanking Roads 2 & 3
- Installing 20"RW pipeline



#### Embanking and compacting Roads 2 & 3







#### Clearing, grubbing, and hauling spoils Southeast corner







#### Lime stabilizing Road 2







### Installing 20" RW Pipeline







### Backfilling and Compacting 20" RW Pipeline









# Construction Progress – EWP 3 & 1 – Electrical August 8, 2018

- Clean up and completing preliminary punch-list items
- Installed Junction boxes on poles
- Pulled wire to light poles, and lights are powered

### Parking lot lights powered









## Construction Progress – EWP 4 – Raw Water Corridor August 8, 2018

- Maintaining and drilling dewatering system
- Excavating shaft and installing shoring
- Driving H-Piles
- Cutting pipeline excavation
- Installing fence in East corridor, South side
- Installing 8" Aluminum Construction water line

#### **Cutting Pipeline Trench**







### Drilling and installing dewatering system







### Installing 8" aluminum temp water line









## C