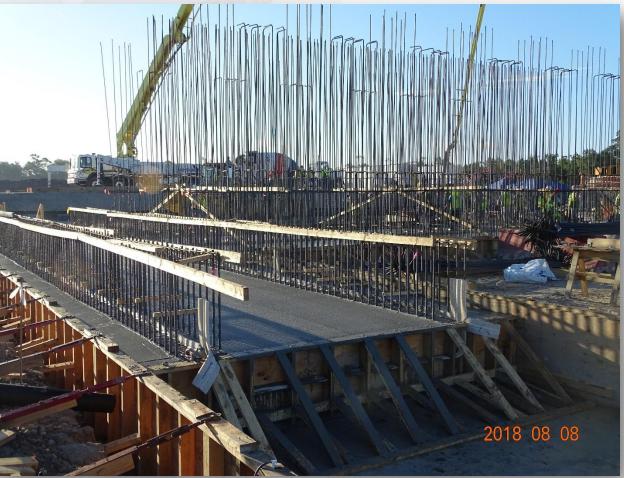

- Installing fence in East corridor, South side
- Installing 8" Aluminum Construction water line

#### **Cutting Pipeline Trench**







### Drilling and installing dewatering system







### Installing 8" aluminum temp water line









## Construction Progress – EWP 2 Filter Structure & TPS August 8, 2018

- Installing formwork for foundation slabs
- Tying rebar for foundation slab
- Installed manhole in TPS
- Excavating TPS pump cans



### Installing manhole in TPS







#### Tying rebar for base manifold slab







#### Tying rebar for base manifold slab







#### Pump cans excavation







#### Installing secondary egress



### Setting up pump truck for manifold slab pour







#### Poured manifold slab







#### Poured manifold slab







#### Poured manifold slab