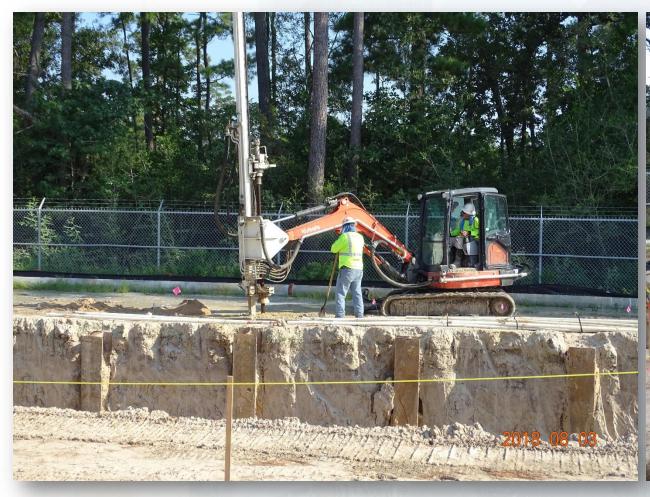

## Construction Progress – EWP 4 – Raw Water Corridor August 8, 2018

- Maintaining and drilling dewatering system
- Excavating shaft and installing shoring
- Driving H-Piles
- Cutting pipeline excavation
- Installing fence in East corridor, South side
- Installing 8" Aluminum Construction water line

### Drilling and installing dewatering system