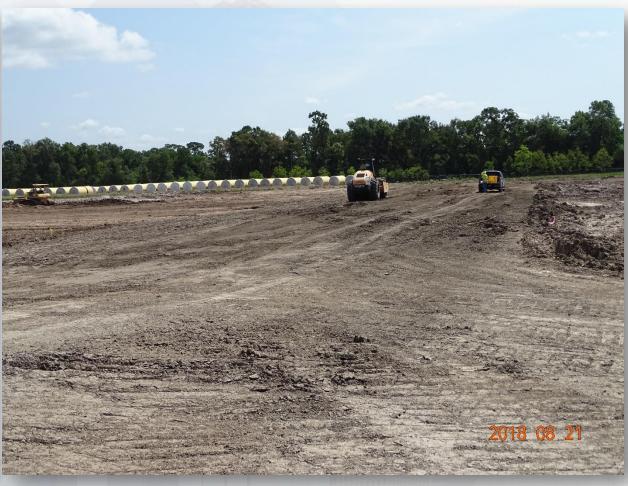

# Construction Progress – EWP 1 Site Development August 22, 2018

- Dewatering and Final grading Ponds 1, 2, and 3
- Clearing and grubbing South East corner
- Hauling unsuitable soils off-site
- Embanking Road 2
- Laying CTB on Road 3
- Installing 20"RW pipeline
- Installing fence on south property line.

#### CTB on Rd 3