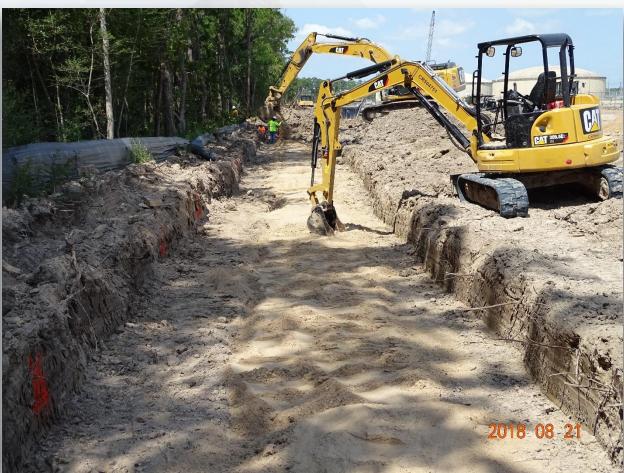

#### DESIGN-BUILD SERVICES

Northeast Water Purification Plant Expansion





# Construction Progress – EWP 1 Site Development August 22, 2018

- Dewatering and Final grading Ponds 1, 2, and 3
- Clearing and grubbing South East corner
- Hauling unsuitable soils off-site
- Embanking Road 2
- Laying CTB on Road 3
- Installing 20"RW pipeline
- Installing fence on south property line.







#### CTB on Rd 3

#### Embanking/Compacting Rd 2









#### Cleared area to tie into existing wetland outfall







## Backfilling and Compacting 20" RW Pipeline









Another Gator Caught on site



# Construction Progress – EWP 4 – Raw Water Corridor August 22, 2018

- Maintaining dewatering system
- Cutting pipeline excavation, and installing shoring system
- Installing fence in East corridor, South side
- Installing dewatering system in East corridor





# Installing shaft entryway cage ladder





## **Welding Portal Ring**







## **Cutting Pipeline Trench**









# Construction Progress – EWP 2 Filter Structure & TPS August 22, 2018

- Installing formwork for foundation slabs
- Tying rebar for foundation slab
- Excavating TPS pump cans and backfilling with crushed concrete
- Poured base manifold slab



#### Forming and reinforcing base manifold slabs







## Pouring base manifold slabs







# Pouring base manifold slabs





####