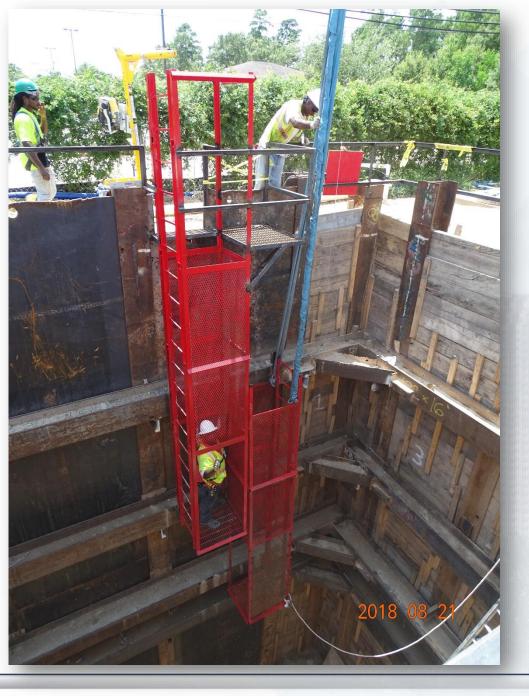

nt Expansion





# Construction Progress – EWP 1 Site Development August 22, 2018

- Dewatering and Final grading Ponds 1, 2, and 3
- Clearing and grubbing South East corner
- Hauling unsuitable soils off-site
- Embanking Road 2
- Laying CTB on Road 3
- Installing 20"RW pipeline
- Installing fence on south property line.







#### CTB on Rd 3

#### Embanking/Compacting Rd 2









#### Cleared area to tie into existing wetland outfall







## Backfilling and Compacting 20" RW Pipeline









Another Gator Caught on site



# Construction Progress – EWP 4 – Raw Water Corridor August 22, 2018

- Maintaining dewatering system
- Cutting pipeline excavation, and installing shoring system
- Installing fence in East corridor, South side
- Installing dewatering system in East corridor





# Installing shaft entryway cage ladder





## **Welding Portal Ring**







## **Cutting Pipeline Trench**









# Construction Progress – EWP 2 Filter Structure & TPS August 22, 2018

- Installing formwork for foundation slabs
- Tying rebar for foundation slab
- Excavating TPS pump cans and backfilling with crushed concrete
- Poured base manifold slab



#### Forming and reinforcing base manifold slabs







## Pouring base manifold slabs







# Pouring base manifold slabs





#### Finished the concrete







## **Excavating TPS**









#### **TPS Crushed Concrete Backfill**







## Construction Progress – EWP 6 August 22, 2018

- Mobilizing to perform test piles
- Assembling and setting crane

## Assembling crane for Test piles







#### Mobilizing & Assembling crane