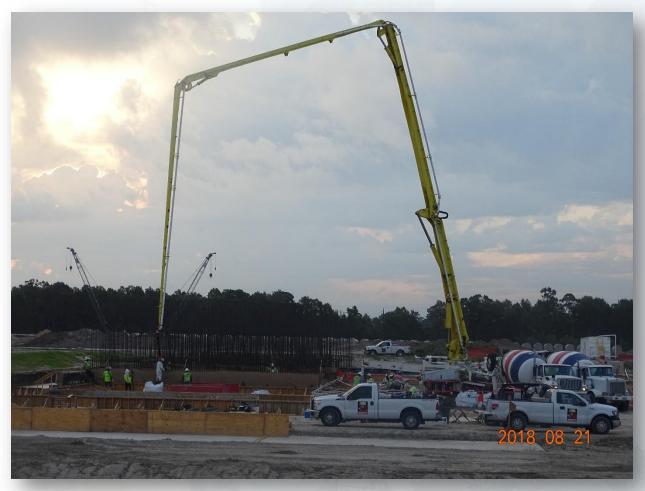

# Construction Progress – EWP 2 Filter Structure & TPS August 22, 2018

- Installing formwork for foundation slabs
- Tying rebar for foundation slab
- Excavating TPS pump cans and backfilling with crushed concrete
- Poured base manifold slab

## Pouring base manifold slabs

# Pouring base manifold slabs