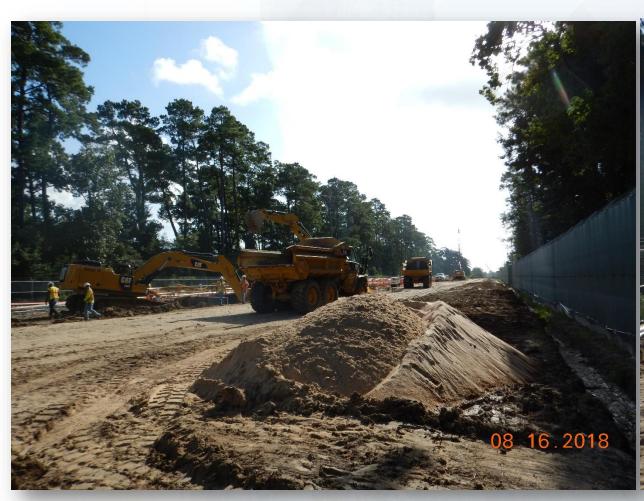

# Construction Progress – EWP 1 Site Development August 22, 2018

- Dewatering and Final grading Ponds 1, 2, and 3
- Clearing and grubbing South East corner
- Hauling unsuitable soils off-site
- Embanking Road 2
- Laying CTB on Road 3
- Installing 20"RW pipeline
- Installing fence on south property line.