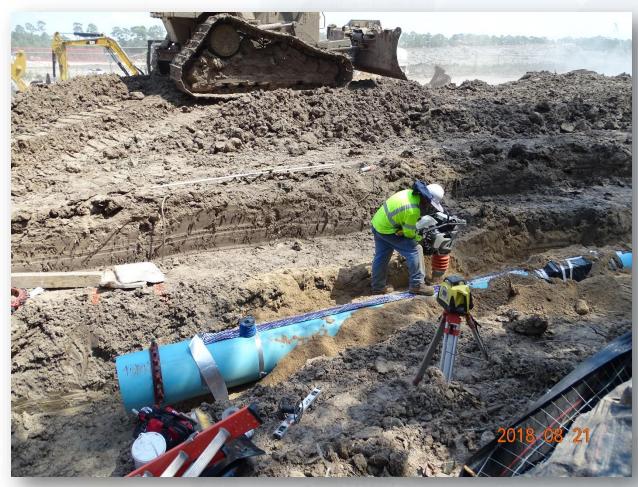

#### DESIGN-BUILD SERVICES

Northeast Water Purification Plant Expansion





# Construction Progress – EWP 1 Site Development August 22, 2018

- Dewatering and Final grading Ponds 1, 2, and 3
- Clearing and grubbing South East corner
- Hauling unsuitable soils off-site
- Embanking Road 2
- Laying CTB on Road 3
- Installing 20"RW pipeline
- Installing fence on south property line.







#### CTB on Rd 3

#### Embanking/Compacting Rd 2









#### Cleared area to tie into existing wetland outfall







## Backfilling and Compacting 20" RW Pipeline









Another Gator Caught on site



# Construction Progress – EWP 4 – Raw Water Corridor August 22, 2018

- Maintaining dewatering system
- Cutting pipeline excavation, and installing shoring system
- Installing fence in East corridor, South side
- Installing dewatering system in East corridor





# Installing shaft entryway cage ladder





## **Welding Portal Ring**







## **Cutting Pipeline Trench**









# Construction Progress – EWP 2 Filter Structure & TPS August 22, 2018

- Installing formwork for foundation slabs
- Tying rebar for foundation slab
- Excavating TPS pump cans and backfilling with crushed concrete
- Poured base manifold slab



#### Forming and reinforcing base manifold slabs







## Pouring base manifold slabs







# Pouring base manifold slabs





###