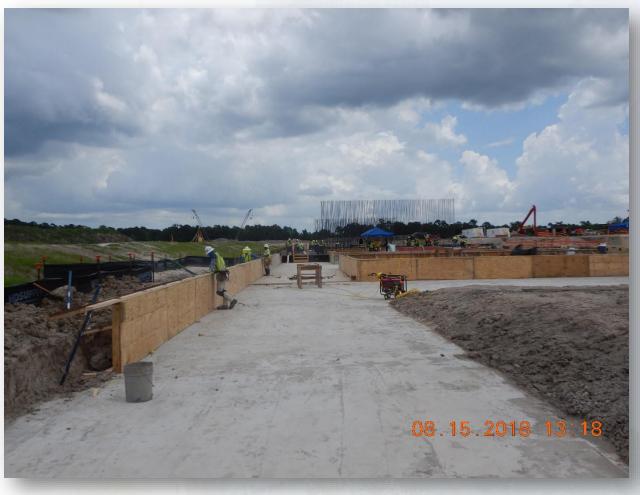

# Construction Progress – EWP 2 Filter Structure & TPS August 22, 2018

- Installing formwork for foundation slabs
- Tying rebar for foundation slab
- Excavating TPS pump cans and backfilling with crushed concrete
- Poured base manifold slab

#### Forming and reinforcing base manifold slabs