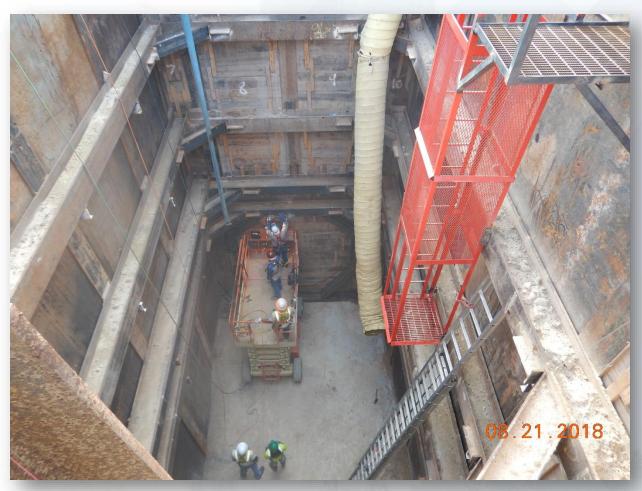

# Construction Progress – EWP 4 – Raw Water Corridor August 22, 2018

- Maintaining dewatering system
- Cutting pipeline excavation, and installing shoring system
- Installing fence in East corridor, South side
- Installing dewatering system in East corridor

# Installing shaft entryway cage ladder