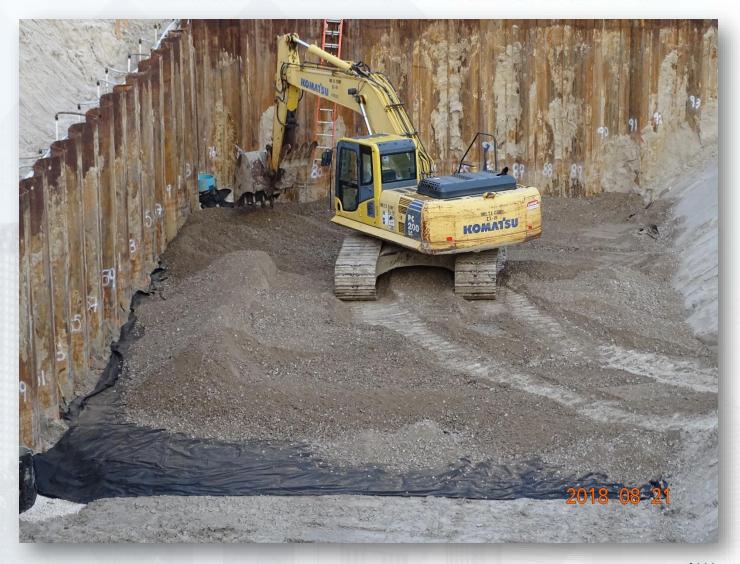

# Construction Progress – EWP 4 – Raw Water Corridor August 22, 2018

- Maintaining dewatering system
- Cutting pipeline excavation, and installing shoring system
- Installing fence in East corridor, South side
- Installing dewatering system in East corridor

# Installing shaft entryway cage ladder