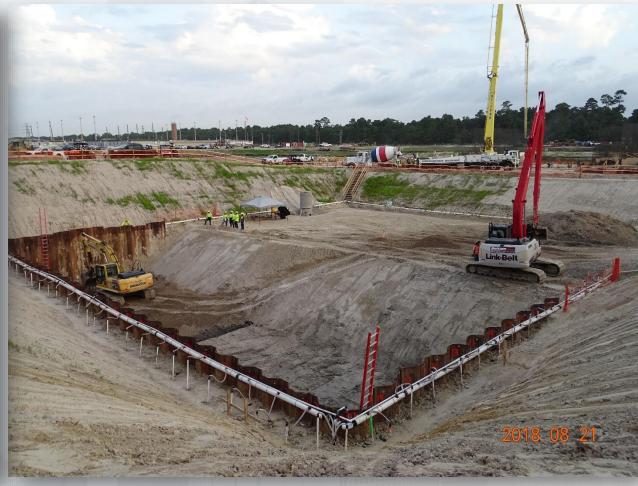

# Construction Progress – EWP 4 – Raw Water Corridor August 22, 2018

- Maintaining dewatering system
- Cutting pipeline excavation, and installing shoring system
- Installing fence in East corridor, South side
- Installing dewatering system in East corridor

# Installing shaft entryway cage ladder