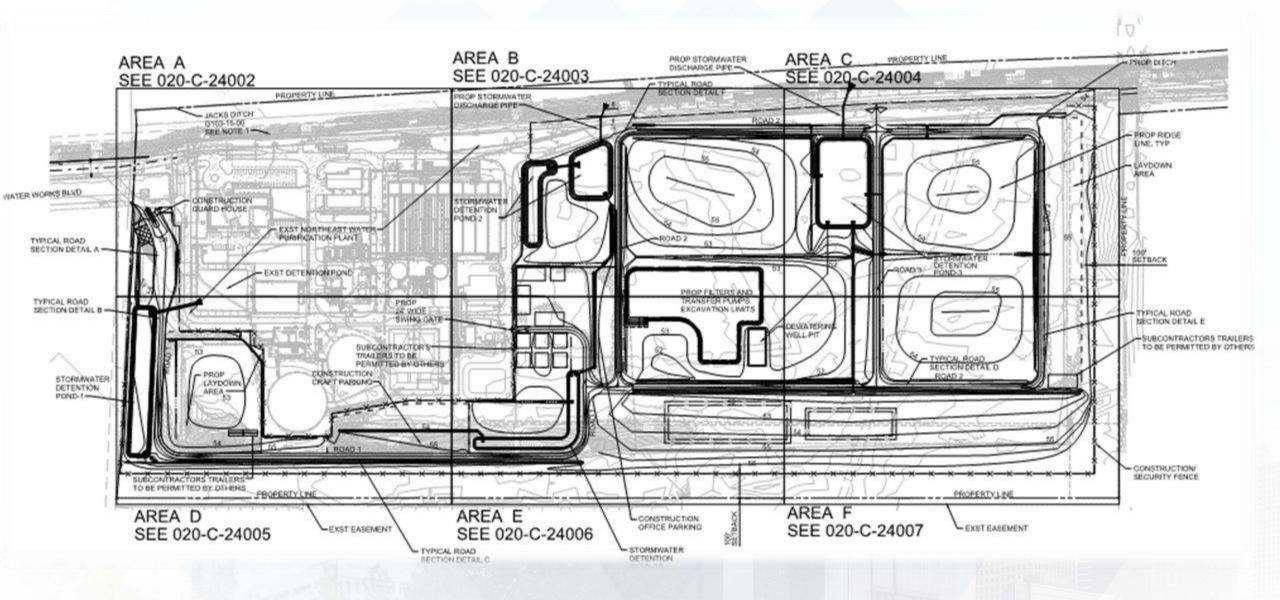

#### DESIGN-BUILD SERVICES

Northeast Water Purification Plant Expansion





# Construction Progress – EWP 1 Site Development August 22, 2018

- Dewatering and Final grading Ponds 1, 2, and 3
- Clearing and grubbing South East corner
- Hauling unsuitable soils off-site
- Embanking Road 2
- Laying CTB on Road 3
- Installing 20"RW pipeline
- Installing fence on south property line.







#### CTB on Rd 3

#### Embanking/Compacting Rd 2









#### Cleared area to tie into existing wetland outfall







## Backfilling and Compacting 20" RW Pipeline









Another Gator Caught on site



# Construction Progress – EWP 4 – Raw Water Corridor August 22, 2018

- Maintaining dewatering system
- Cutting pipeline excavation, and installing shoring system
- Installing fence in East corridor, South side
- Installing dewatering system in East corridor





# Installing shaft entryway cage ladder





## **Welding Portal Ring**







## **Cutting Pipeline Trench**









# Construction Progress – EWP 2 Filter Structure & TPS August 22, 2018

- Installing formwork for foundation slabs
- Tying rebar for foundation slab
- Excavating TPS pump cans and backfilling with crushed c