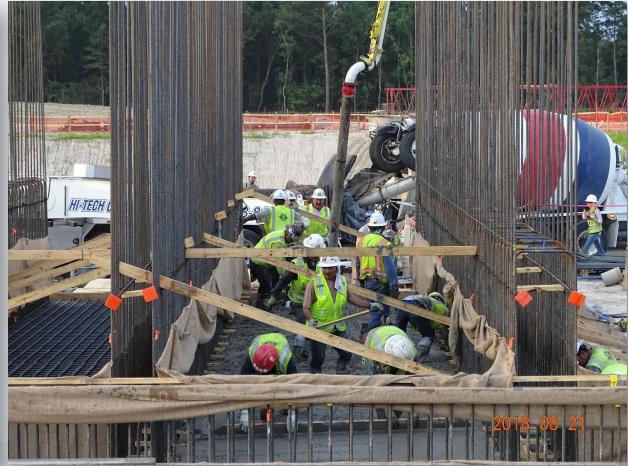

# Construction Progress – EWP 2 Filter Structure & TPS August 22, 2018

- Installing formwork for foundation slabs
- Tying rebar for foundation slab
- Excavating TPS pump cans and backfilling with crushed concrete
- Poured base manifold slab

#### Forming and reinforcing base manifold slabs

## Pouring base manifold slabs

# Pouring base manifold slabs