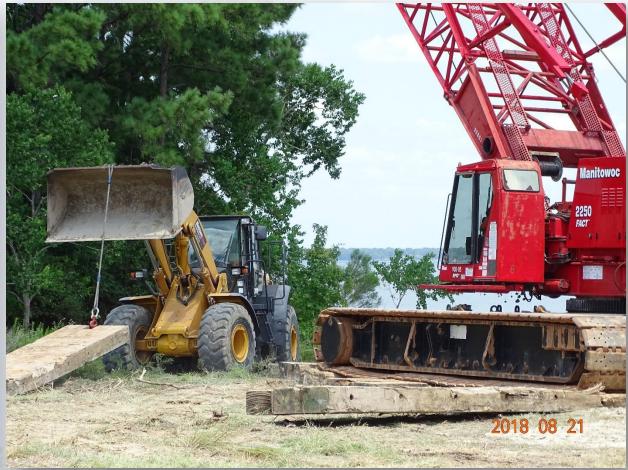

**







## **Cutting Pipeline Trench**









# Construction Progress – EWP 2 Filter Structure & TPS August 22, 2018

- Installing formwork for foundation slabs
- Tying rebar for foundation slab
- Excavating TPS pump cans and backfilling with crushed concrete
- Poured base manifold slab



#### Forming and reinforcing base manifold slabs







## Pouring base manifold slabs







# Pouring base manifold slabs





#### Finished the concrete







## **Excavating TPS**









#### **TPS Crushed Concrete Backfill**







## Construction Progress – EWP 6 August 22, 2018

- Mobilizing to perform test piles
- Assembling and setting crane

## Assembling crane for Test piles







#### Mobilizing & Assembling crane and for Test piles





## Positioning crane for test piles install