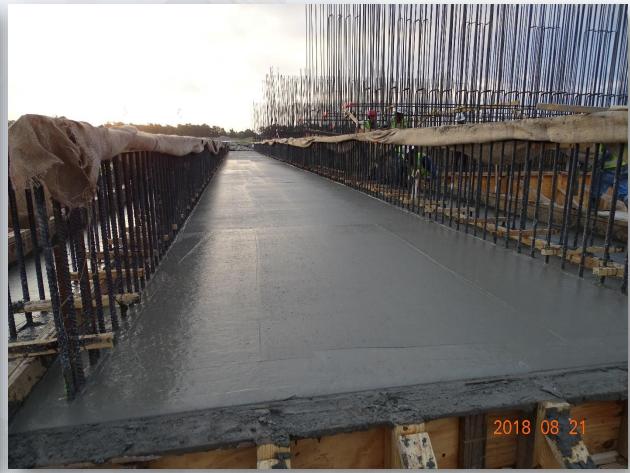

# Construction Progress – EWP 2 Filter Structure & TPS August 22, 2018

- Installing formwork for foundation slabs
- Tying rebar for foundation slab
- Excavating TPS pump cans and backfilling with crushed concrete
- Poured base manifold slab

## Pouring base manifold slabs

# Pouring base manifold slabs

#### Finished the concrete