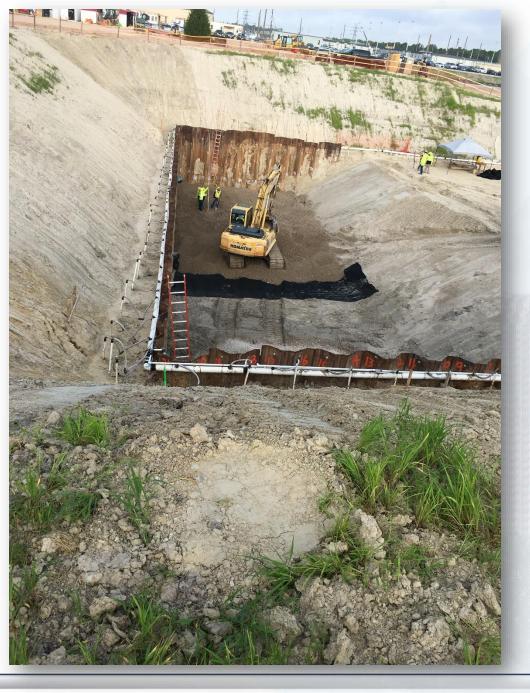

# Construction Progress – EWP 4 – Raw Water Corridor August 22, 2018

- Maintaining dewatering system
- Cutting pipeline excavation, and installing shoring system
- Installing fence in East corridor, South side
- Installing dewatering system in East corridor

# Installing shaft entryway cage ladder