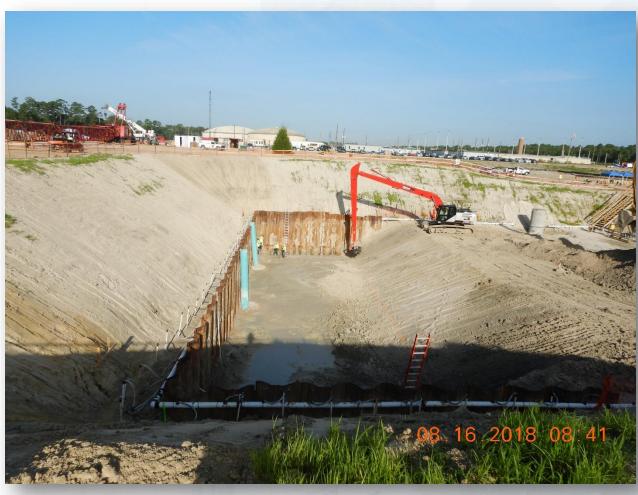

# Construction Progress – EWP 4 – Raw Water Corridor August 22, 2018

- Maintaining dewatering system
- Cutting pipeline excavation, and installing shoring system
- Installing fence in East corridor, South side
- Installing dewatering system in East corridor

# Installing shaft entryway cage ladder