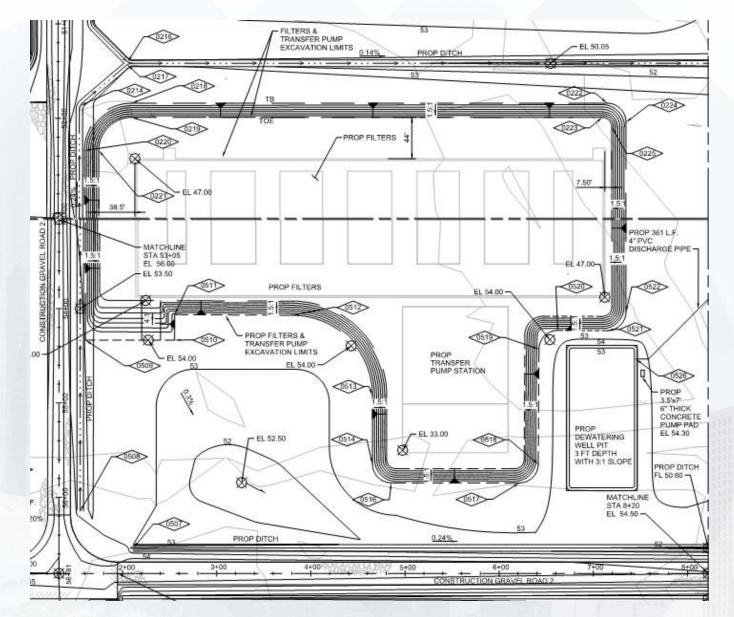

# Construction Progress – EWP 2 Filter Structure & TPS August 22, 2018

- Installing formwork for foundation slabs
- Tying rebar for foundation slab
- Excavating TPS pump cans and backfilling with crushed concrete
- Poured base manifold slab

#### Forming and reinforcing base manifold slabs