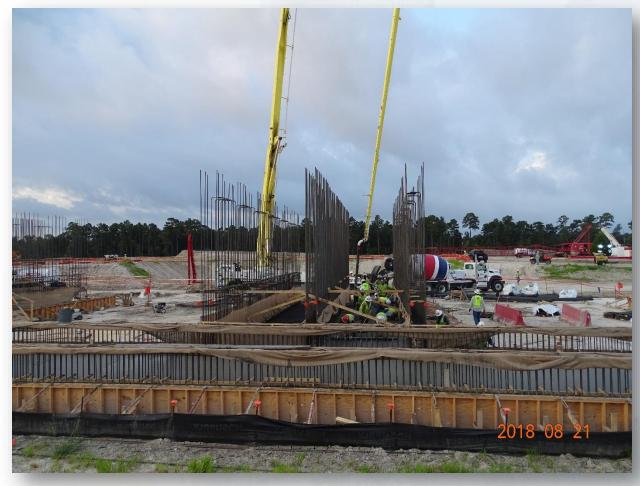

# Construction Progress – EWP 2 Filter Structure & TPS August 22, 2018

- Installing formwork for foundation slabs
- Tying rebar for foundation slab
- Excavating TPS pump cans and backfilling with crushed concrete
- Poured base manifold slab

#### Forming and reinforcing base manifold slabs

## Pouring base manifold slabs

# Pouring base manifold slabs