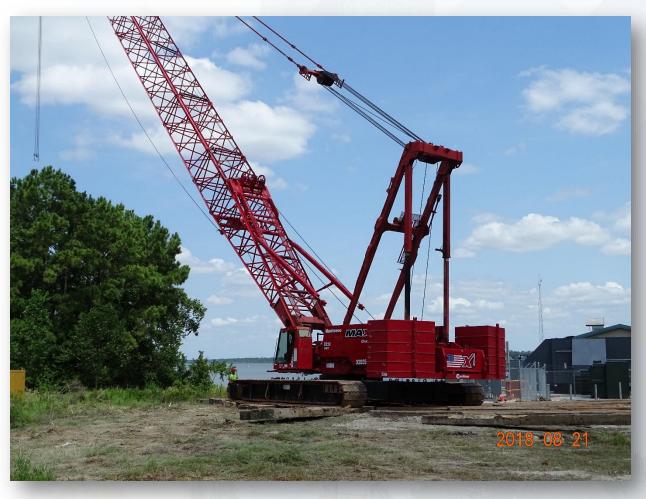

ng**







## **Cutting Pipeline Trench**









# Construction Progress – EWP 2 Filter Structure & TPS August 22, 2018

- Installing formwork for foundation slabs
- Tying rebar for foundation slab
- Excavating TPS pump cans and backfilling with crushed concrete
- Poured base manifold slab



#### Forming and reinforcing base manifold slabs







## Pouring base manifold slabs







# Pouring base manifold slabs





#### Finished the concrete







## **Excavating TPS**









#### **TPS Crushed Concrete Backfill**







## Construction Progress – EWP 6 August 22, 2018

- Mobilizing to perform test piles
- Assembling and setting crane

## Assembling crane for Test piles







#### Mobilizing & Assembling crane and for Test piles





## Positioning crane for test piles install