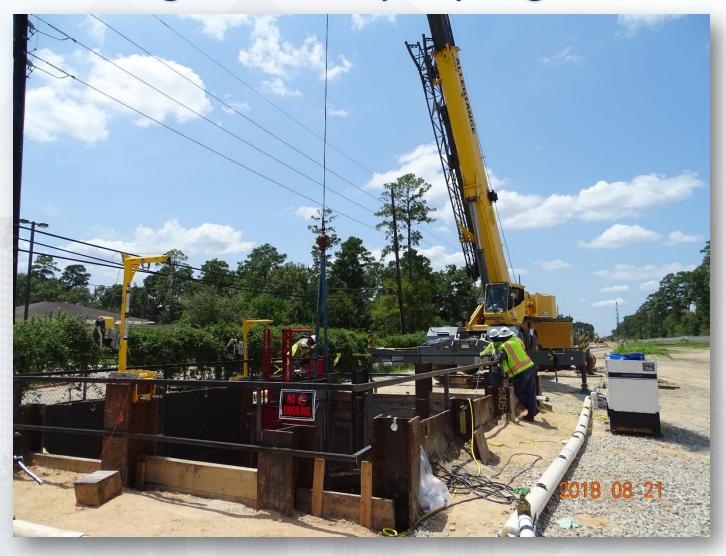

# Construction Progress – EWP 4 – Raw Water Corridor August 22, 2018

- Maintaining dewatering system
- Cutting pipeline excavation, and installing shoring system
- Installing fence in East corridor, South side
- Installing dewatering system in East corridor

## **Cutting Pipeline Trench**