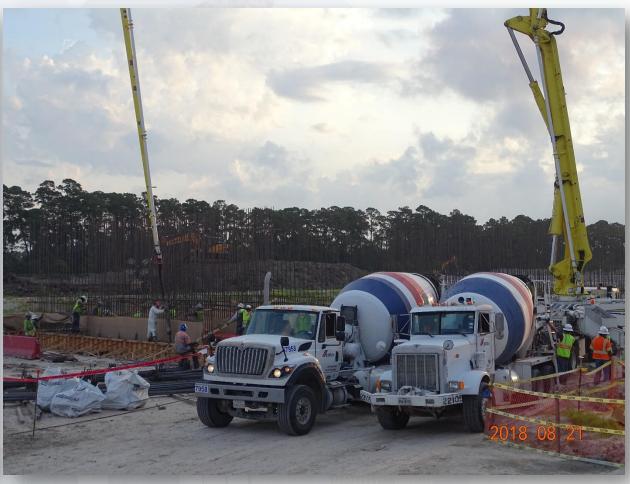

# Construction Progress – EWP 2 Filter Structure & TPS August 22, 2018

- Installing formwork for foundation slabs
- Tying rebar for foundation slab
- Excavating TPS pump cans and backfilling with crushed concrete
- Poured base manifold slab

## Pouring base manifold slabs

# Pouring base manifold slabs