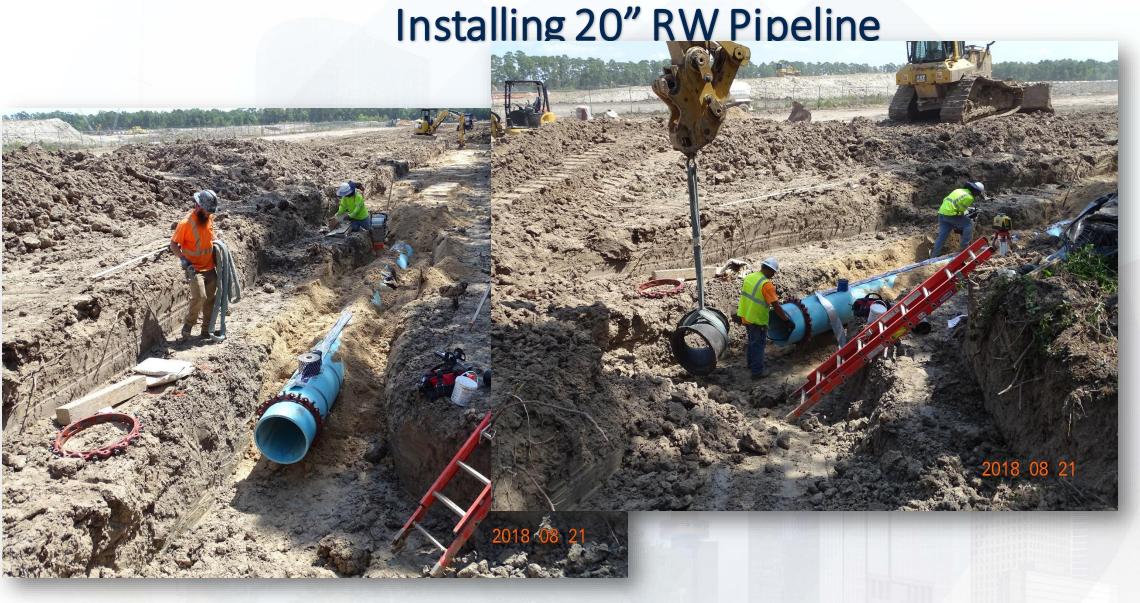

# Construction Progress – EWP 1 Site Development August 22, 2018

- Dewatering and Final grading Ponds 1, 2, and 3
- Clearing and grubbing South East corner
- Hauling unsuitable soils off-site
- Embanking Road 2
- Laying CTB on Road 3
- Installing 20"RW pipeline
- Installing fence on south property line.

## Backfilling and Compacting 20" RW Pipeline

Another Gator Caught on site