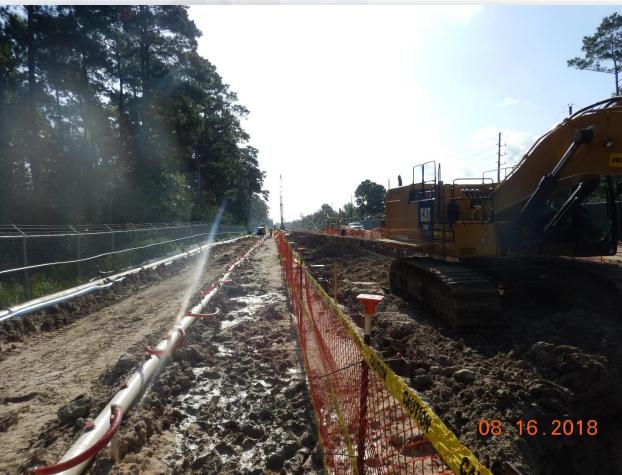

Ponds 1, 2, and 3
- Clearing and grubbing South East corner
- Hauling unsuitable soils off-site
- Embanking Road 2
- Laying CTB on Road 3
- Installing 20"RW pipeline
- Installing fence on south property line.







#### CTB on Rd 3

#### Embanking/Compacting Rd 2









#### Cleared area to tie into existing wetland outfall







## Backfilling and Compacting 20" RW Pipeline









Another Gator Caught on site



# Construction Progress – EWP 4 – Raw Water Corridor August 22, 2018

- Maintaining dewatering system
- Cutting pipeline excavation, and installing shoring system
- Installing fence in East corridor, South side
- Installing dewatering system in East corridor





# Installing shaft entryway cage ladder





## **Welding Portal Ring**







## **Cutting Pipeline Trench**









# Construction Progress – EWP 2 Filter Structure & TPS August 22, 2018

- Installing formwork for foundation slabs
- Tying rebar for foundation slab
- Excavating TPS pump cans and backfilling with crushed concrete
- Poured base manifold slab



#### Forming and reinforcing base manifold slabs







## Pouring base manifold slabs







# Pouring base manifold slabs





#### Finished the concrete







## **Excavating TPS**









#### **TPS Crushed Concrete Backfill**







## Construction Progress – EWP 6 August 22, 2018

- Mobilizing to perform test piles
- Assembling and setting crane

## Assembling crane for Test piles







#### Mobilizing & Assembling crane and for Test piles





## Positioning crane for test piles install