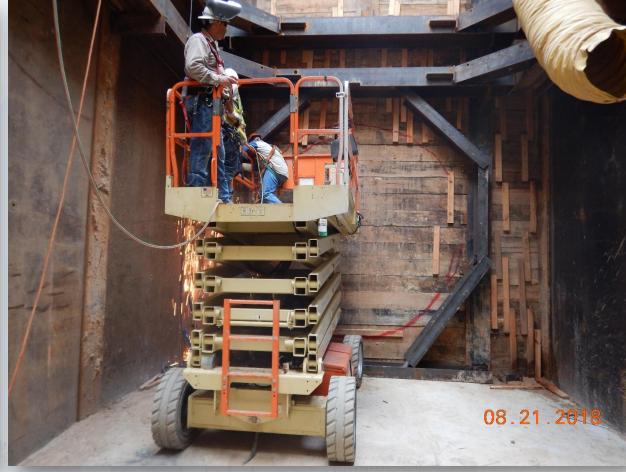

2018

- Dewatering and Final grading Ponds 1, 2, and 3
- Clearing and grubbing South East corner
- Hauling unsuitable soils off-site
- Embanking Road 2
- Laying CTB on Road 3
- Installing 20"RW pipeline
- Installing fence on south property line.







#### CTB on Rd 3

#### Embanking/Compacting Rd 2









#### Cleared area to tie into existing wetland outfall







## Backfilling and Compacting 20" RW Pipeline









Another Gator Caught on site



# Construction Progress – EWP 4 – Raw Water Corridor August 22, 2018

- Maintaining dewatering system
- Cutting pipeline excavation, and installing shoring system
- Installing fence in East corridor, South side
- Installing dewatering system in East corridor





# Installing shaft entryway cage ladder





## **Welding Portal Ring**







## **Cutting Pipeline Trench**









# Construction Progress – EWP 2 Filter Structure & TPS August 22, 2018

- Installing formwork for foundation slabs
- Tying rebar for foundation slab
- Excavating TPS pump cans and backfilling with crushed concrete
- Poured base manifold slab



#### Forming and reinforcing base manifold slabs







## Pouring base manifold slabs







# Pouring base manifold slabs





#### Finished the concrete







## **Excavating TPS**









#### **TPS Crushed Concrete Backfill**







## Construction Progress – EWP 6 August 22, 2018

- Mobilizing to perform test piles
- Assembling and setting crane

## Assembling crane for Test piles







#### Mobilizing & Assembling crane and for Test piles





## Positioning crane for test piles install