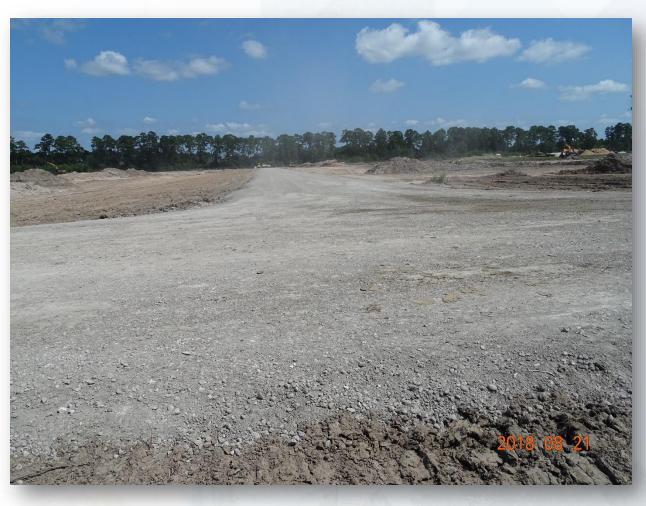

# Construction Progress – EWP 1 Site Development August 22, 2018

- Dewatering and Final grading Ponds 1, 2, and 3
- Clearing and grubbing South East corner
- Hauling unsuitable soils off-site
- Embanking Road 2
- Laying CTB on Road 3
- Installing 20"RW pipeline
- Installing fence on south property line.

#### Embanking/Compacting Rd 2