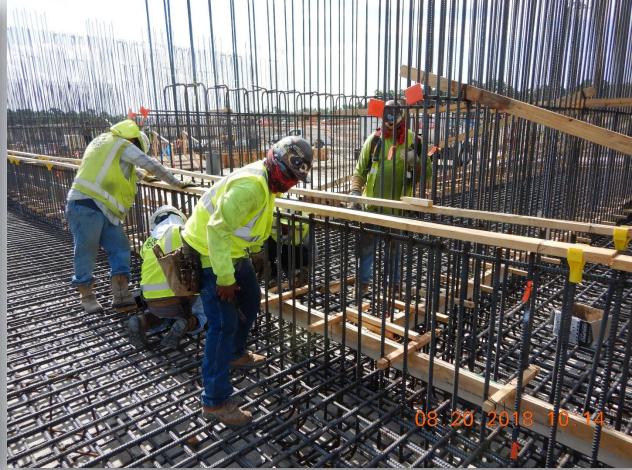

# Construction Progress – EWP 2 Filter Structure & TPS August 22, 2018

- Installing formwork for foundation slabs
- Tying rebar for foundation slab
- Excavating TPS pump cans and backfilling with crushed concrete
- Poured base manifold slab

## Pouring base manifold slabs

# Pouring base manifold slabs