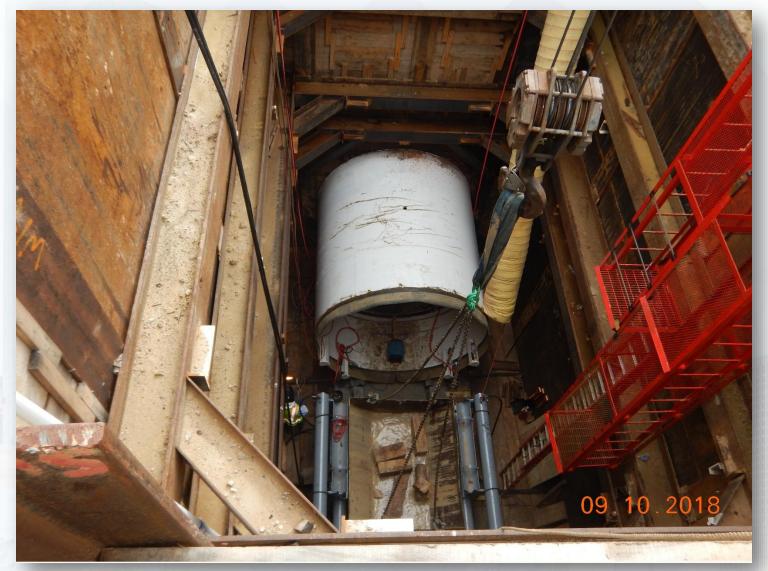

# Installing Tunnel Shield and Stirring System in Shaft

Houston Waterworks Team