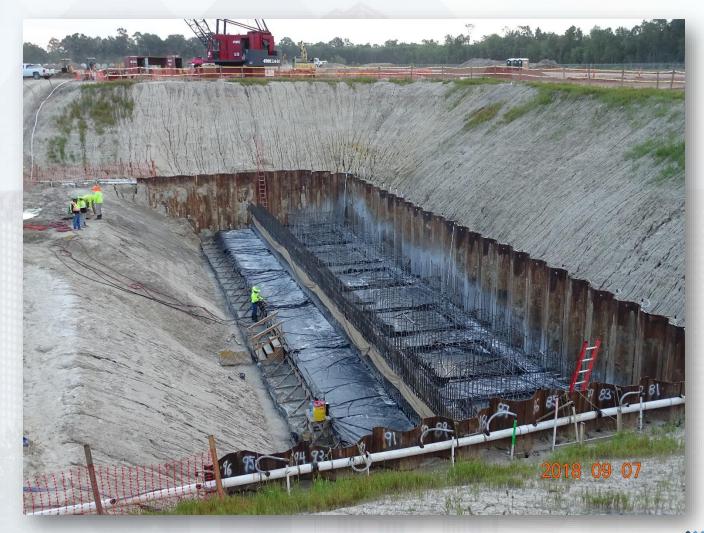

- Maintaining dewatering system
- Cutting pipeline excavation, and installing shoring system
- Installing fence in East corridor, South side
- Installing dewatering system in East corridor
- Installing tunnel shield
- Laying 108" Pipe



# Installing Tunnel Shield and Stirring System in Shaft



Houston Waterworks Team



# Aligning and Welding 108" RW Pipe





# Construction Progress – EWP 2 Filter Structure & TPS

- Installing formwork for base manifold slabs
- Tying rebar for base manifold slabs
- Poured base manifold slab
- Tying rebar for pump can slab
- Poured pump can slab
- Stripping formwork





# Pouring TPS Pump Can Slab







# Pouring TPS Pump Can Slab







# Pouring base manifold slabs







# Pouring base manifold slabs





# Forming Lower Wall of TPS Pump Can Slab





# Aerial View of EWP2 Sitework



# Aerial View of EWP2 Sitework



Houston Waterworks Team Jan Marking



# Construction Progress – EWP 6

- Crane and hammer assembled
- Cutting and splicing pipe Piles
- Driving test piles
- Re-striking test piles





# Vibrating Test piles into place



Houston Waterworks Team



# Driving the Test Piles at Lake Houston



Houston Waterworks Team Jan Mary

# 2018 09 11

# **Re-striking Test Piles**