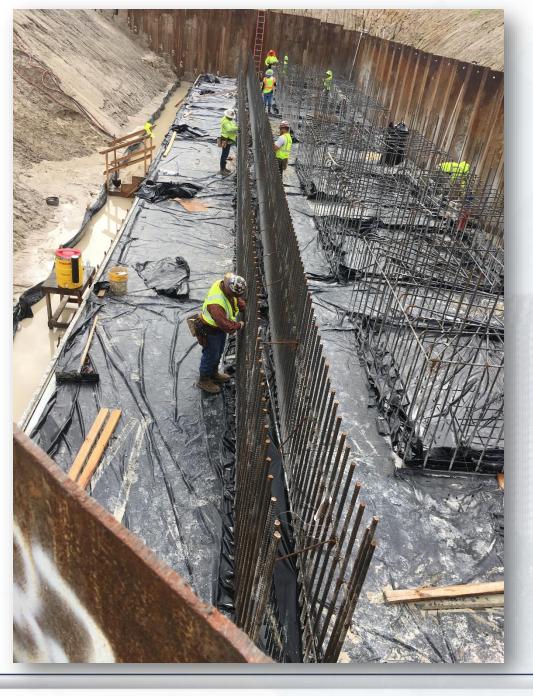

# Construction Progress – EWP 2 Filter Structure & TPS

- Installing formwork for base manifold slabs
- Tying rebar for base manifold slabs
- Poured base manifold slab
- Tying rebar for pump can slab
- Poured pump can slab
- Stripping formwork

# Forming Lower Wall of TPS Pump Can Slab