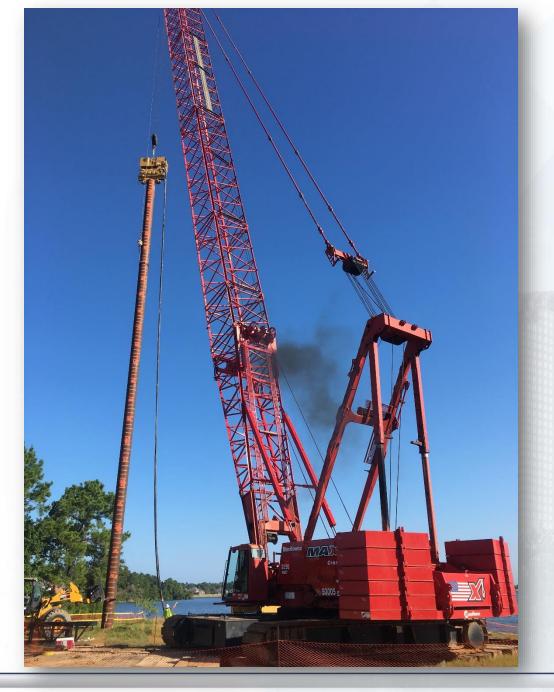

el Shield and Stirring System in Shaft



Houston Waterworks Team



# Aligning and Welding 108" RW Pipe





# Construction Progress – EWP 2 Filter Structure & TPS

- Installing formwork for base manifold slabs
- Tying rebar for base manifold slabs
- Poured base manifold slab
- Tying rebar for pump can slab
- Poured pump can slab
- Stripping formwork





# Pouring TPS Pump Can Slab







# Pouring TPS Pump Can Slab







# Pouring base manifold slabs







# Pouring base manifold slabs





# Forming Lower Wall of TPS Pump Can Slab





# Aerial View of EWP2 Sitework



# Aerial View of EWP2 Sitework



Houston Waterworks Team Jan Marking



# Construction Progress – EWP 6

- Crane and hammer assembled
- Cutting and splicing pipe Piles
- Driving test piles
- Re-striking test piles





# Vibrating Test piles into place



Houston Waterworks Team



# Driving the Test Piles at Lake Houston



Houston Waterworks Team Jan Mary

# 2018 09 11

# **Re-striking Test Piles**