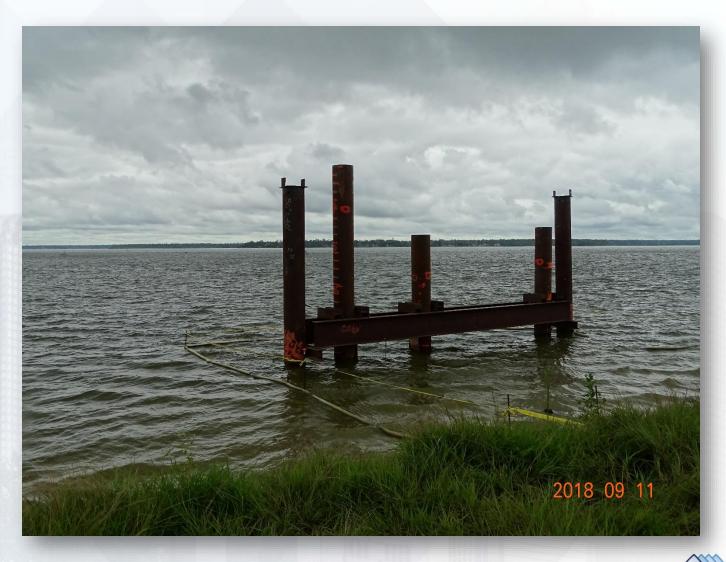

for base manifold slabs
- Tying rebar for base manifold slabs
- Poured base manifold slab
- Tying rebar for pump can slab
- Poured pump can slab
- Stripping formwork





# Pouring TPS Pump Can Slab







# Pouring TPS Pump Can Slab







# Pouring base manifold slabs







# Pouring base manifold slabs





# Forming Lower Wall of TPS Pump Can Slab





# Aerial View of EWP2 Sitework



# Aerial View of EWP2 Sitework



Houston Waterworks Team Jan Marking



# Construction Progress – EWP 6

- Crane and hammer assembled
- Cutting and splicing pipe Piles
- Driving test piles
- Re-striking test piles





# Vibrating Test piles into place



Houston Waterworks Team



# Driving the Test Piles at Lake Houston



Houston Waterworks Team Jan Mary

# 2018 09 11

# **Re-striking Test Piles**