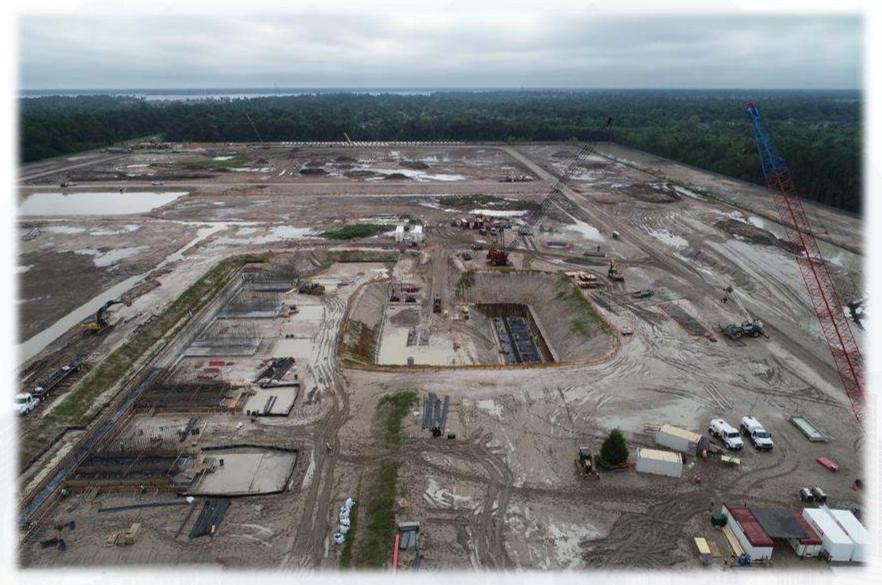

# Construction Progress – EWP 1 Site Development Sept 12, 2018

- Hauling soils
- CTB on Road 2 & 3
- Installing 20"RW pipeline
- Installing fence on south property line.
- Installing Storm drain from Pond 3 to Jack's Ditch
- Installing light poles with fixtures and conduit in craft parking lot

# Aerial View of Site