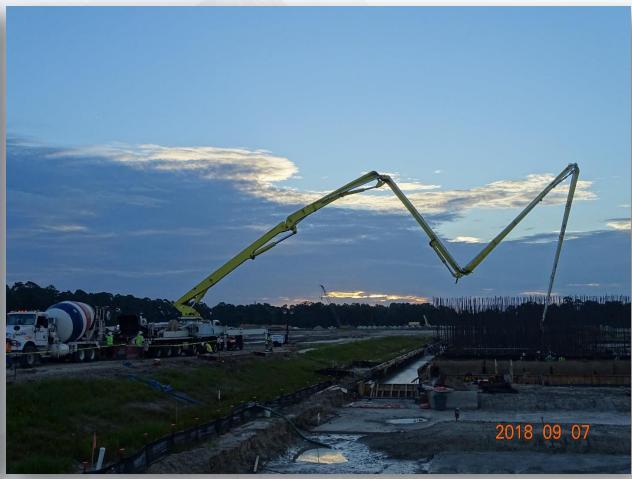

# Construction Progress – EWP 2 Filter Structure & TPS

- Installing formwork for base manifold slabs
- Tying rebar for base manifold slabs
- Poured base manifold slab
- Tying rebar for pump can slab
- Poured pump can slab
- Stripping formwork

# Pouring TPS Pump Can Slab