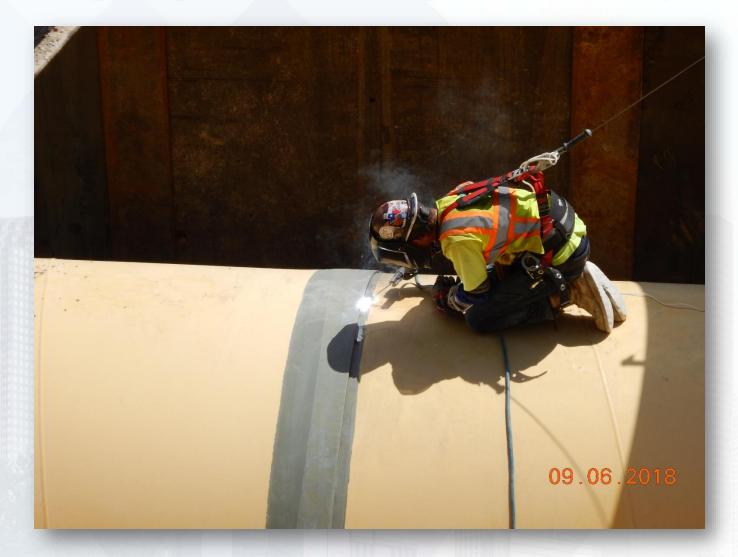

onstruction Progress – EWP 1 Site Development Sept 12, 2018

- Hauling soils
- CTB on Road 2 & 3
- Installing 20"RW pipeline
- Installing fence on south property line.
- Installing Storm drain from Pond 3 to Jack's Ditch
- Installing light poles with fixtures and conduit in craft parking lot





# Aerial View of Site



# Installing Storm Drain from Pond 3 to Jack's Ditch









# Construction Progress – EWP 4 – Raw Water Corridor

- Maintaining dewatering system
- Cutting pipeline excavation, and installing shoring system
- Installing fence in East corridor, South side
- Installing dewatering system in East corridor
- Installing tunnel shield
- Laying 108" Pipe



# Installing Tunnel Shield and Stirring System in Shaft



Houston Waterworks Team



# Aligning and Welding 108" RW Pipe





# Construction Progress – EWP 2 Filter Structure & TPS

- Installing formwork for base manifold slabs
- Tying rebar for base manifold slabs
- Poured base manifold slab
- Tying rebar for pump can slab
- Poured pump can slab
- Stripping formwork





# Pouring TPS Pump Can Slab







# Pouring TPS Pump Can Slab







# Pouring base manifold slabs







# Pouring base manifold slabs





# Forming Lower Wall of TPS Pump Can Slab





# Aerial View of EWP2 Sitework



# Aerial View of EWP2 Sitework



Houston Waterworks Team Jan Marking



# Construction Progress – EWP 6

- Crane and hammer assembled
- Cutting and splicing pipe Piles
- Driving test piles
- Re-striking test piles





# Vibrating Test piles into place



Houston Waterworks Team



# Driving the Test Piles at Lake Houston