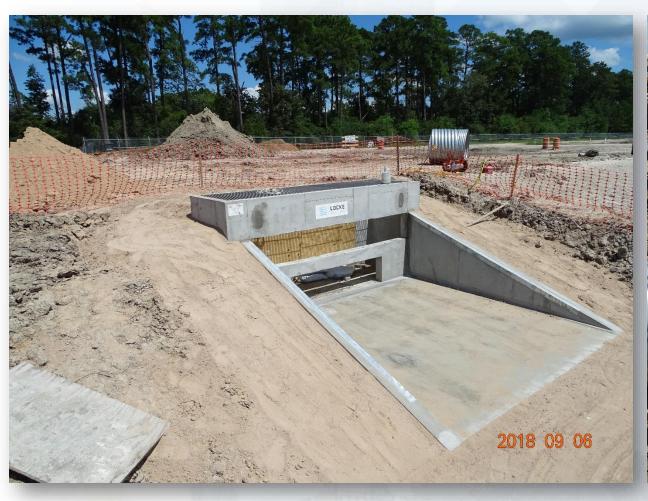

# Construction Progress – EWP 1 Site Development Sept 12, 2018

- Hauling soils
- CTB on Road 2 & 3
- Installing 20"RW pipeline
- Installing fence on south property line.
- Installing Storm drain from Pond 3 to Jack's Ditch
- Installing light poles with fixtures and conduit in craft parking lot

# Installing Storm Drain from Pond 3 to Jack's Ditch