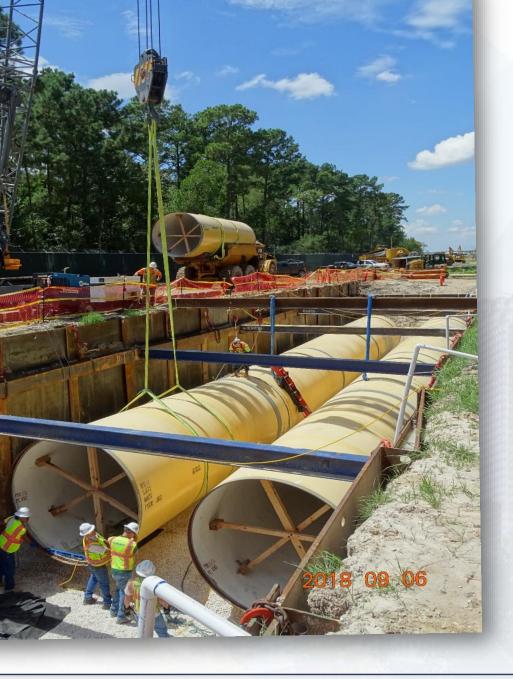

# Construction Progress – EWP 4 – Raw Water Corridor

- Maintaining dewatering system
- Cutting pipeline excavation, and installing shoring system
- Installing fence in East corridor, South side
- Installing dewatering system in East corridor
- Installing tunnel shield
- Laying 108" Pipe

# Aligning and Welding 108" RW Pipe