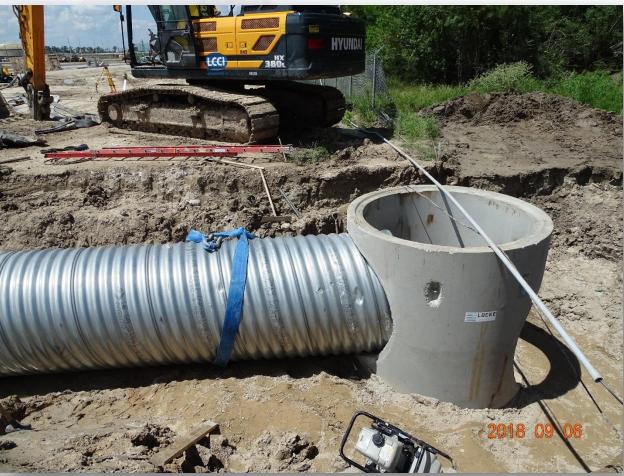

# Construction Progress – EWP 1 Site Development Sept 12, 2018

- Hauling soils
- CTB on Road 2 & 3
- Installing 20"RW pipeline
- Installing fence on south property line.
- Installing Storm drain from Pond 3 to Jack's Ditch
- Installing light poles with fixtures and conduit in craft parking lot

# Installing Storm Drain from Pond 3 to Jack's Ditch