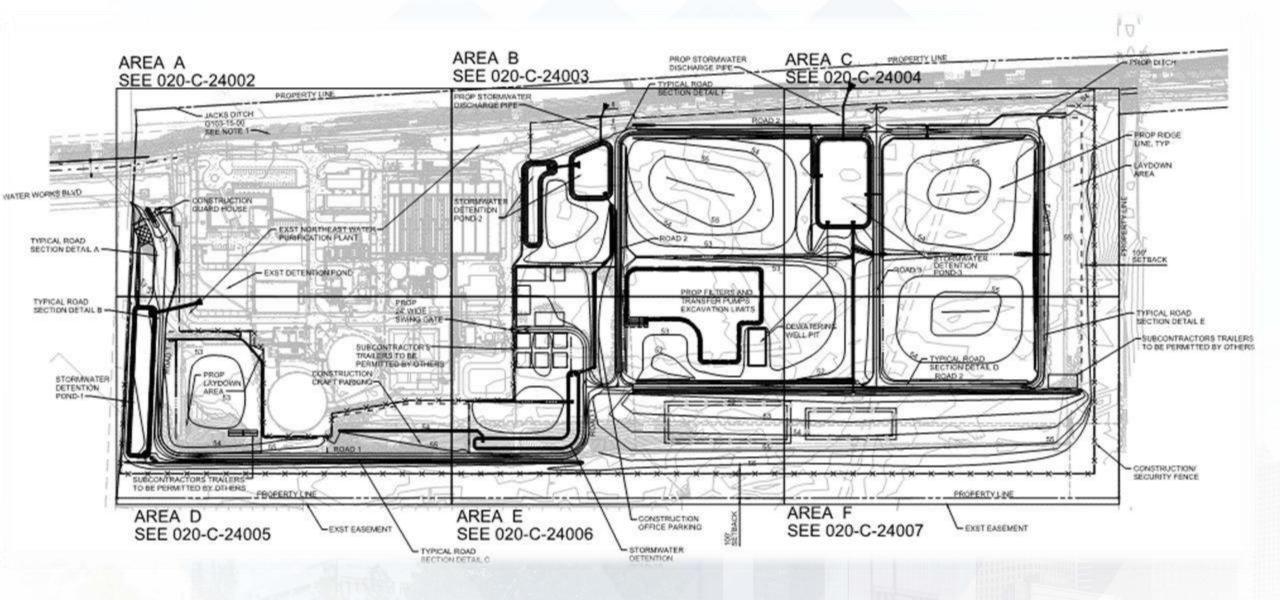

# DESIGN-BUILD SERVICES

Northeast Water Purification Plant Expansion





# Construction Progress – EWP 1 Site Development Sept 12, 2018

- Hauling soils
- CTB on Road 2 & 3
- Installing 20"RW pipeline
- Installing fence on south property line.
- Installing Storm drain from Pond 3 to Jack's Ditch
- Installing light poles with fixtures and conduit in craft parking lot





# Aerial View of Site



# Installing Storm Drain from Pond 3 to Jack's Ditch









# Construction Progress – EWP 4 – Raw Water Corridor

- Maintaining dewatering system
- Cutting pipeline excavation, and installing shoring system
- Installing fence in East corridor, South side
- Installing dewatering system in East corridor
- Installing tunnel shield
- Laying 108" Pipe



# Installing Tunnel Shield and Stirring System in Shaft



Houston Waterworks Team



# Aligning and Welding 108" RW Pipe





# Construction Progress – EWP 2 Filter Structure & TPS

- Installing formwork for base manifold slabs
- Tying rebar for base manifold slabs
- Poured base manifold slab
- Tying rebar for pump can slab
- Poured pump can slab
- Stripping formwork





# Pouring TPS Pump Can Slab







# Pour