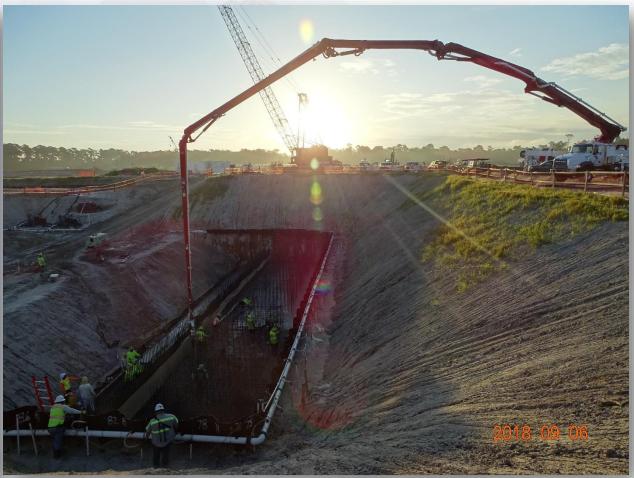

# Construction Progress – EWP 2 Filter Structure & TPS

- Installing formwork for base manifold slabs
- Tying rebar for base manifold slabs
- Poured base manifold slab
- Tying rebar for pump can slab
- Poured pump can slab
- Stripping formwork

# Pouring TPS Pump Can Slab