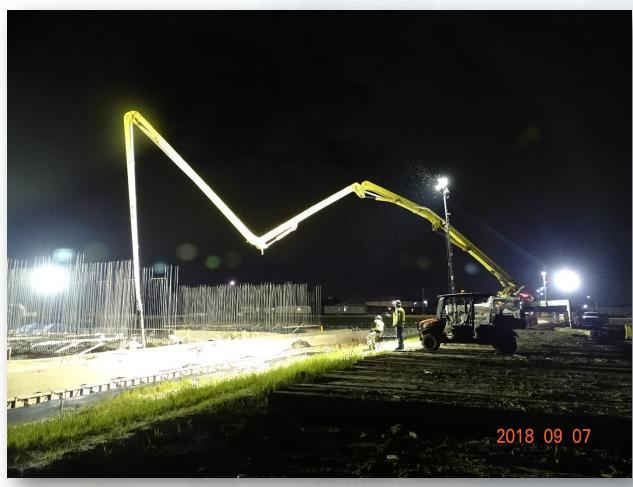

# Construction Progress – EWP 2 Filter Structure & TPS

- Installing formwork for base manifold slabs
- Tying rebar for base manifold slabs
- Poured base manifold slab
- Tying rebar for pump can slab
- Poured pump can slab
- Stripping formwork

# Pouring TPS Pump Can Slab