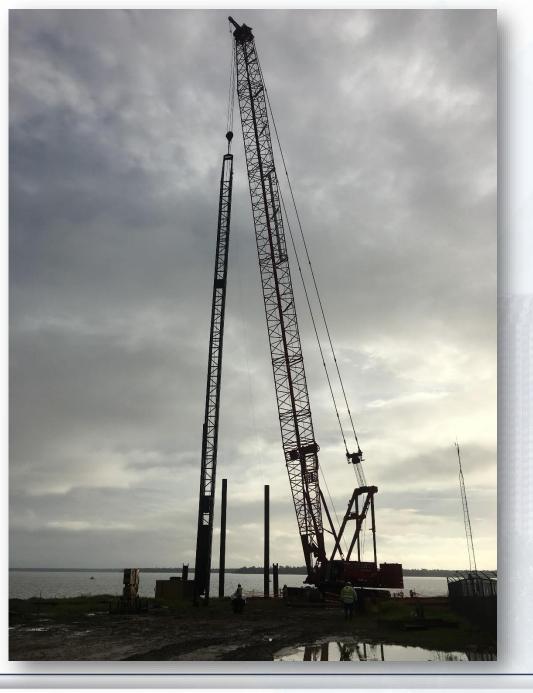

# Construction Progress – EWP 6

- Crane and hammer assembled
- Cutting and splicing pipe Piles
- Driving test piles
- Re-striking test piles

# Driving the Test Piles at Lake Houston

Houston Waterworks Team Jan Mary