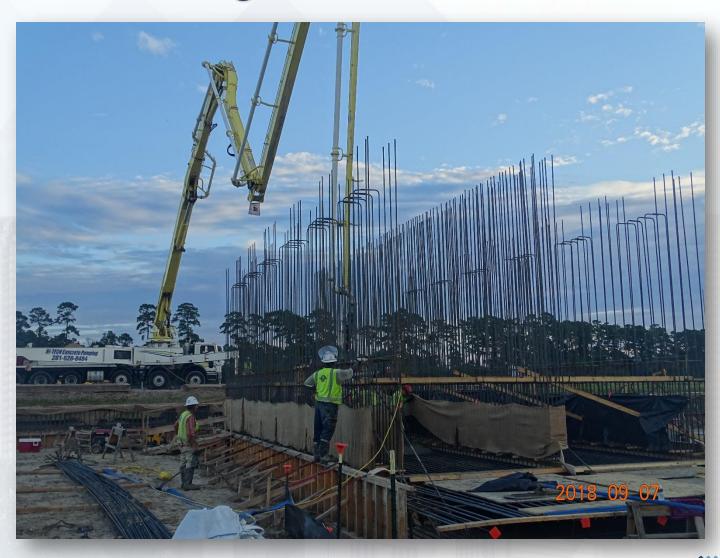

# Construction Progress – EWP 2 Filter Structure & TPS

- Installing formwork for base manifold slabs
- Tying rebar for base manifold slabs
- Poured base manifold slab
- Tying rebar for pump can slab
- Poured pump can slab
- Stripping formwork

# Pouring base manifold slabs