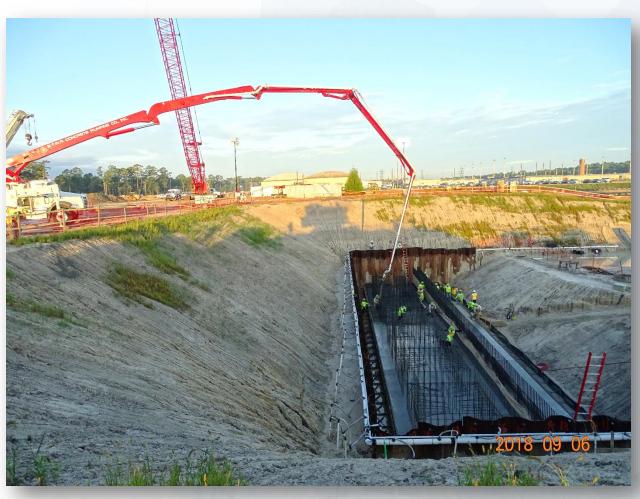

# Construction Progress – EWP 2 Filter Structure & TPS

- Installing formwork for base manifold slabs
- Tying rebar for base manifold slabs
- Poured base manifold slab
- Tying rebar for pump can slab
- Poured pump can slab
- Stripping formwork

# Pouring TPS Pump Can Slab