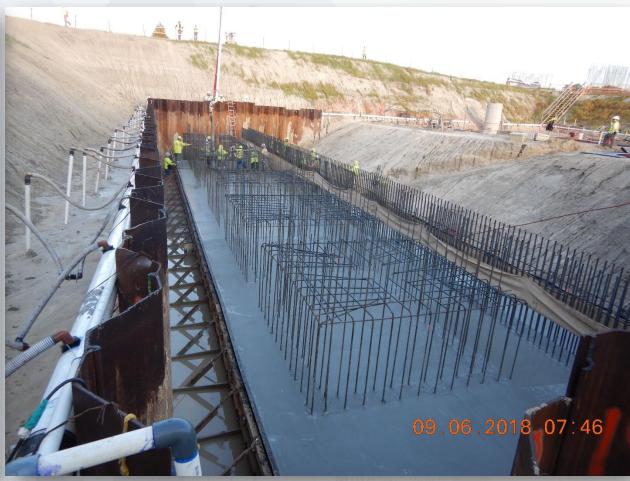

# Construction Progress – EWP 2 Filter Structure & TPS

- Installing formwork for base manifold slabs
- Tying rebar for base manifold slabs
- Poured base manifold slab
- Tying rebar for pump can slab
- Poured pump can slab
- Stripping formwork

# Pouring base manifold slabs