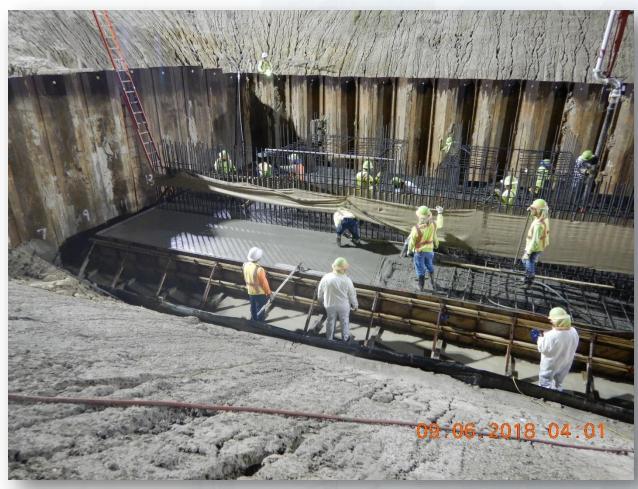

# Construction Progress – EWP 2 Filter Structure & TPS

- Installing formwork for base manifold slabs
- Tying rebar for base manifold slabs
- Poured base manifold slab
- Tying rebar for pump can slab
- Poured pump can slab
- Stripping formwork

# Pouring base manifold slabs