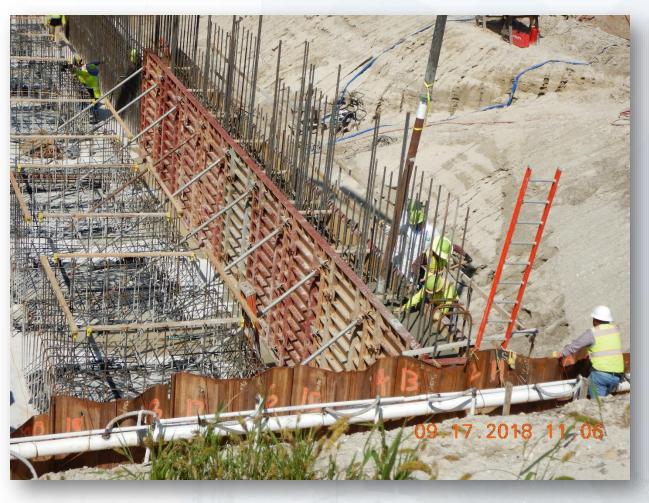

#### Construction Progress – EWP 2 Filter Structure & TPS

- Installing formwork for base manifold slabs
- Tying rebar for base manifold slabs
- Poured base manifold slab
- Tying rebar for pump can slab
- Poured pump can slab
- Stripping formwork

# Setting up wall forms