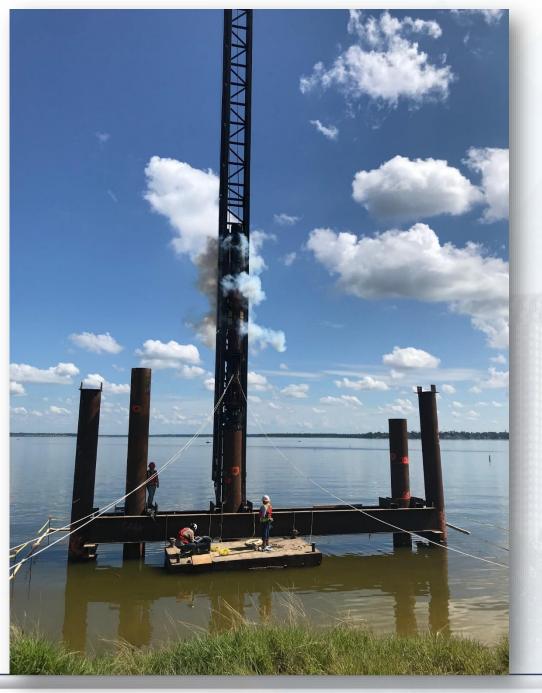

#### Construction Progress – EWP 6

Re-striking test piles at 14 days

#### Re-striking the Test Piles at Lake Houston

Houston Waterworks Team Jan Market