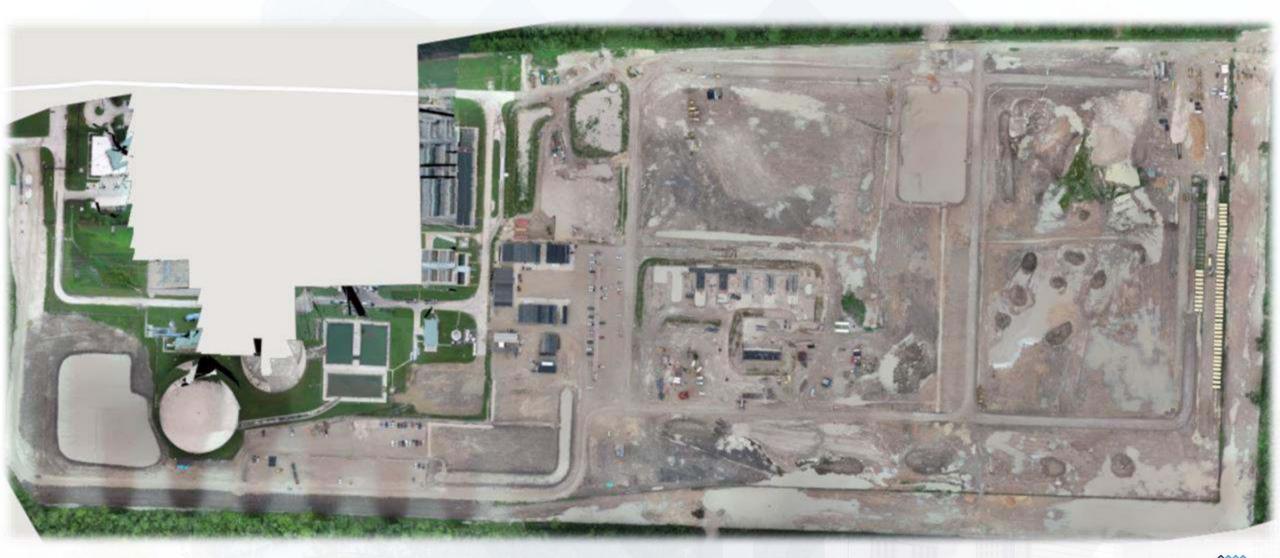

#### DESIGN-BUILD SERVICES

Northeast Water Purification Plant Expansion





# Construction Progress – EWP 1 Site Development Sept 19, 2018

- Hauling soils
- Installing fence on south property line.
- Installing Storm drain from Pond 3 to Jack's Ditch
- Installing Storm drain from Pond 2 to Jack's Ditch
- Installing light poles with fixtures and conduit in craft parking lot and along Road 1
- Welding and pressure testing 20" Tap to 66" RW Main

### Aerial View Map of Site Sep 12, 2018



#### Installing Storm Drain from Pond 3 to Jack's Ditch







# Trenching and installing wire to light poles







#### Installing Storm Drain from Pond 2 to Jack's Ditch







#### Exposed, UT Tested, and welded collar and 20" nozzle on 66in RW Main









#### Installed 20" Valve & Pressure Tested





#### Construction Progress – EWP 4 – Raw Water Corridor

- Maintaining dewatering system
- Cutting pipeline excavation, and installing shoring system
- Installing fence in East corridor
- Installing dewatering system in East corridor
- Installing tunnel shield and tunneling
- Laying 108" Pipe
- Pouring CLSM



#### Aerial View of 108in Pipe Trench Sep 12, 2018



# Lifting and Laying 108" RW Pipe Joints







# **Pouring CLSM**







# Installing Tunnel Shield and Line Plate in Sh