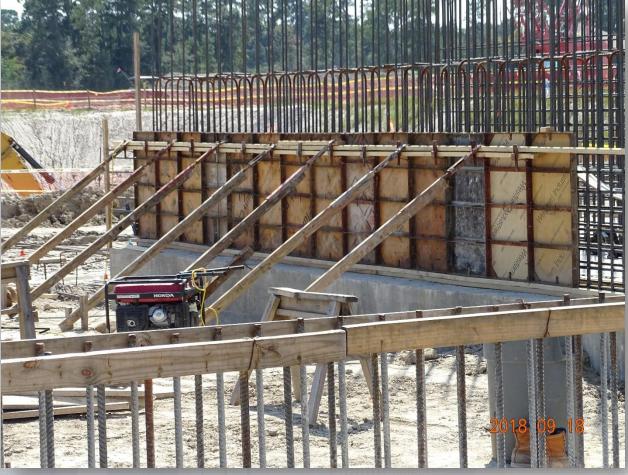

& Pressure Tested





#### Construction Progress – EWP 4 – Raw Water Corridor

- Maintaining dewatering system
- Cutting pipeline excavation, and installing shoring system
- Installing fence in East corridor
- Installing dewatering system in East corridor
- Installing tunnel shield and tunneling
- Laying 108" Pipe
- Pouring CLSM



#### Aerial View of 108in Pipe Trench Sep 12, 2018



# Lifting and Laying 108" RW Pipe Joints







# **Pouring CLSM**







# Installing Tunnel Shield and Line Plate in Shaft









#### Construction Progress – EWP 2 Filter Structure & TPS

- Installing formwork for base manifold slabs
- Tying rebar for base manifold slabs
- Poured base manifold slab
- Tying rebar for pump can slab
- Poured pump can slab
- Stripping formwork



# Setting up wall forms







### Forming TPS Pump Can Walls (1st Section)



## Pouring TPS Pump Can Walls (1st Section)







# Installing Retaining Wall dowels, and Forming Walls (2<sup>nd</sup> Section)









#### Construction Progress – EWP 6

Re-striking test piles at 14 days



#### Re-striking the Test Piles at Lake Houston



Houston Waterworks Team Jan Market

# Completed 14 Day Re-strike