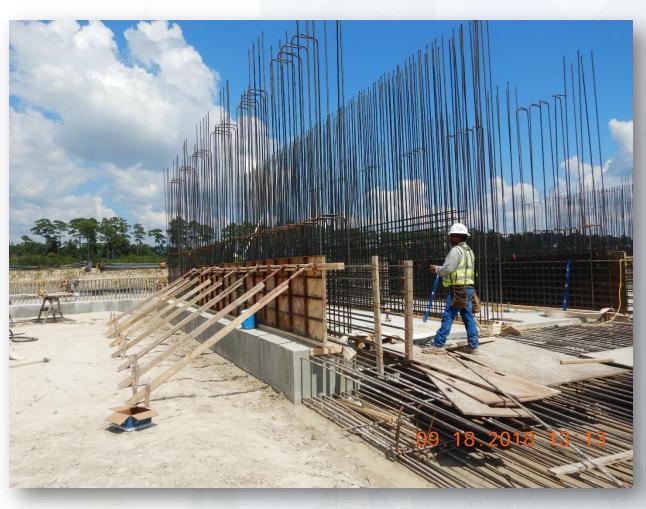

e & Pressure Tested





#### Construction Progress – EWP 4 – Raw Water Corridor

- Maintaining dewatering system
- Cutting pipeline excavation, and installing shoring system
- Installing fence in East corridor
- Installing dewatering system in East corridor
- Installing tunnel shield and tunneling
- Laying 108" Pipe
- Pouring CLSM



#### Aerial View of 108in Pipe Trench Sep 12, 2018



# Lifting and Laying 108" RW Pipe Joints







# **Pouring CLSM**







# Installing Tunnel Shield and Line Plate in Shaft









#### Construction Progress – EWP 2 Filter Structure & TPS

- Installing formwork for base manifold slabs
- Tying rebar for base manifold slabs
- Poured base manifold slab
- Tying rebar for pump can slab
- Poured pump can slab
- Stripping formwork



# Setting up wall forms







### Forming TPS Pump Can Walls (1st Section)



## Pouring TPS Pump Can Walls (1st Section)







# Installing Retaining Wall dowels, and Forming Walls (2<sup>nd</sup> Section)









#### Construction Progress – EWP 6

Re-striking test piles at 14 days



#### Re-striking the Test Piles at Lake Houston



Houston Waterworks Team Jan Market

# Completed 14 Day Re-strike