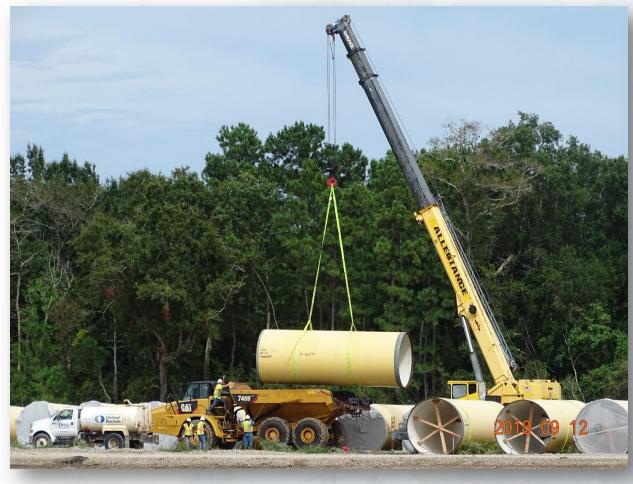

#### Aerial View of 108in Pipe Trench Sep 12, 2018

# Lifting and Laying 108" RW Pipe Joints