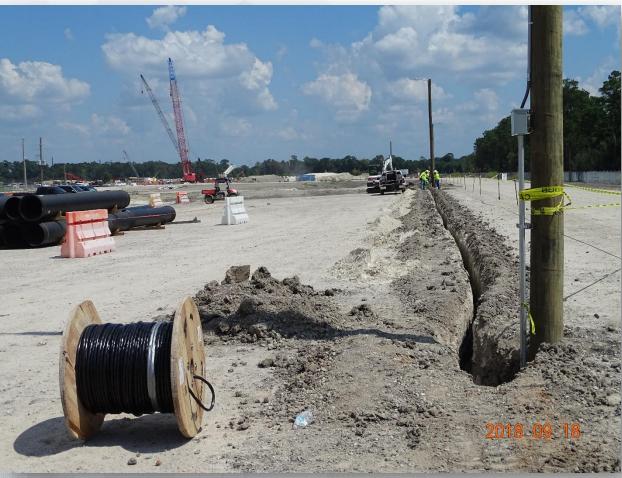

#### DESIGN-BUILD SERVICES

Northeast Water Purification Plant Expansion





# Construction Progress – EWP 1 Site Development Sept 19, 2018

- Hauling soils
- Installing fence on south property line.
- Installing Storm drain from Pond 3 to Jack's Ditch
- Installing Storm drain from Pond 2 to Jack's Ditch
- Installing light poles with fixtures and conduit in craft parking lot and along Road 1
- Welding and pressure testing 20" Tap to 66" RW Main

### Aerial View Map of Site Sep 12, 2018



#### Installing Storm Drain from Pond 3 to Jack's Ditch







# Trenching and installing wire to light poles







#### Installing Storm Drain from Pond 2 to Jack's Ditch







#### Exposed, UT Tested, and welded collar and 20" nozzle on 66in RW Main









#### Installed 20" Valve & Pressure Tested





#### Construction Progress – EWP 4 – Raw Water Corridor

- Maintaining dewatering system
- Cutting pipeline excavation, and installing shoring system
- Installing fence in East corridor
- Installing dewatering system in East corridor
- Installing tunnel shield and tunneling
- Laying 108" Pipe
- Pouring CLSM



#### Aerial View of 108in Pipe Trench Sep 12, 2018



# Lifting and Laying 108" RW Pipe Joints







# **Pouring CLSM**







# Installing Tunnel Shield and Line Plate in Shaft









#### Construction Progress – EWP 2 Filter Structure & TPS

- Installing formwork for base manifold sla