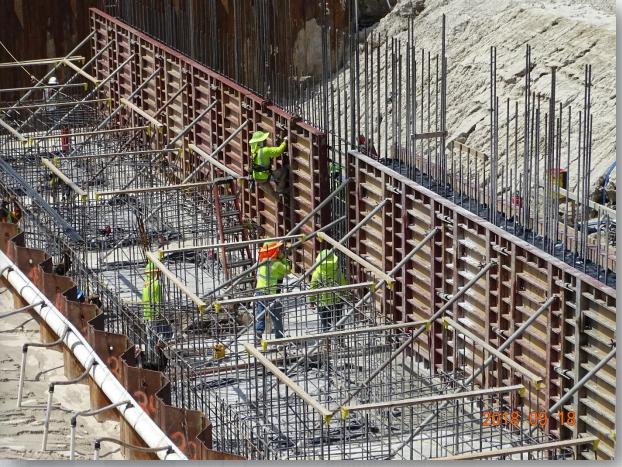

#### Construction Progress – EWP 2 Filter Structure & TPS

- Installing formwork for base manifold slabs
- Tying rebar for base manifold slabs
- Poured base manifold slab
- Tying rebar for pump can slab
- Poured pump can slab
- Stripping formwork

# Setting up wall forms

# Installing Retaining Wall dowels, and Forming Walls (2<sup>nd</sup> Section)