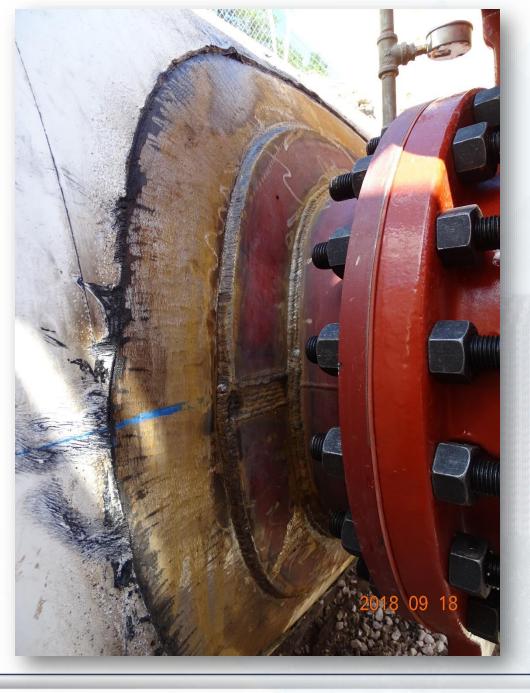

#### DESIGN-BUILD SERVICES

Northeast Water Purification Plant Expansion





# Construction Progress – EWP 1 Site Development Sept 19, 2018

- Hauling soils
- Installing fence on south property line.
- Installing Storm drain from Pond 3 to Jack's Ditch
- Installing Storm drain from Pond 2 to Jack's Ditch
- Installing light poles with fixtures and conduit in craft parking lot and along Road 1
- Welding and pressure testing 20" Tap to 66" RW Main

### Aerial View Map of Site Sep 12, 2018



#### Installing Storm Drain from Pond 3 to Jack's Ditch







# Trenching and installing wire to light poles







#### Installing Storm Drain from Pond 2 to Jack's Ditch







#### Exposed, UT Tested, and welded collar and 20" nozzle on 66in RW Main









#### Installed 20" Valve & Pressure Tested





#### Construction Progress – EWP 4 – Raw Water Corridor

- Maintaining dewatering system
- Cutting pipeline excavation, and installing shoring system
- Installing fence in East corridor
- Installing dewatering system in East corridor
- Installing tunnel shield and tunneling
- Laying 108" Pipe
- Pouring CLSM



#### Aerial View of 108in Pipe Trench Sep 12, 2018



# Lifting and Laying 108" RW Pipe Joints







# **Pouring CLSM**







# Installing Tunnel Shield and Line Plate in Shaft









#### Construction Progress – EWP 2 Filter Structure & TPS

- Installing formwork for base manifold slabs
- Tying rebar for base manifold slabs
- Poured base manifold slab
- Tying rebar for pump can slab
- Poured pump can slab
- Stripping formwork