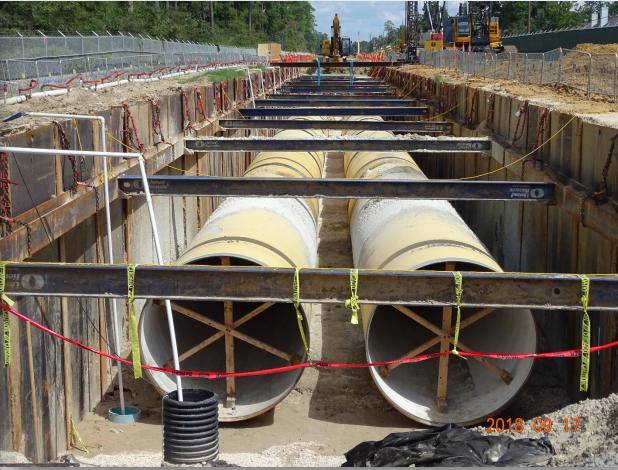

RW Main

### Aerial View Map of Site Sep 12, 2018



#### Installing Storm Drain from Pond 3 to Jack's Ditch







# Trenching and installing wire to light poles







#### Installing Storm Drain from Pond 2 to Jack's Ditch







#### Exposed, UT Tested, and welded collar and 20" nozzle on 66in RW Main









#### Installed 20" Valve & Pressure Tested





#### Construction Progress – EWP 4 – Raw Water Corridor

- Maintaining dewatering system
- Cutting pipeline excavation, and installing shoring system
- Installing fence in East corridor
- Installing dewatering system in East corridor
- Installing tunnel shield and tunneling
- Laying 108" Pipe
- Pouring CLSM



#### Aerial View of 108in Pipe Trench Sep 12, 2018



# Lifting and Laying 108" RW Pipe Joints







# **Pouring CLSM**







# Installing Tunnel Shield and Line Plate in Shaft









#### Construction Progress – EWP 2 Filter Structure & TPS

- Installing formwork for base manifold slabs
- Tying rebar for base manifold slabs
- Poured base manifold slab
- Tying rebar for pump can slab
- Poured pump can slab
- Stripping formwork



# Setting up wall forms







### Forming TPS Pump Can Walls (1st Section)



## Pouring TPS Pump Can Walls (1st Section)







# Installing Retaining Wall dowels, and Forming Walls (2<sup>nd</sup> Section)









#### Construction Progress – EWP 6

Re-striking test piles at 14 days



#### Re-striking the Test Piles at Lake Houston



Houston Waterworks Team Jan Market

# Completed 14 Day Re-strike