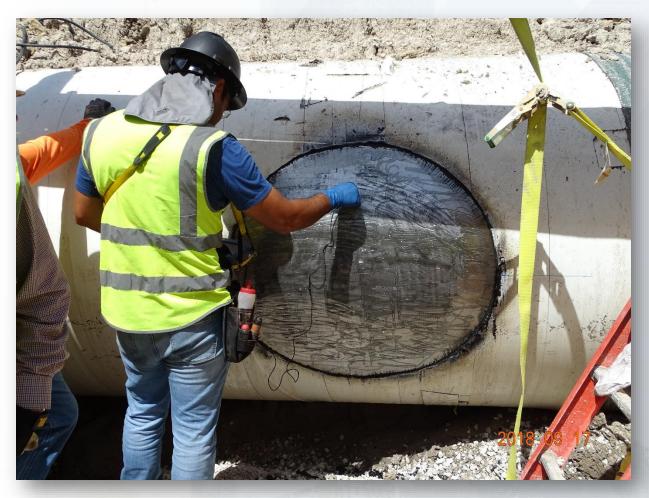

#### Exposed, UT Tested, and welded collar and 20" nozzle on 66in RW Main

#### Installed 20" Valve & Pressure Tested