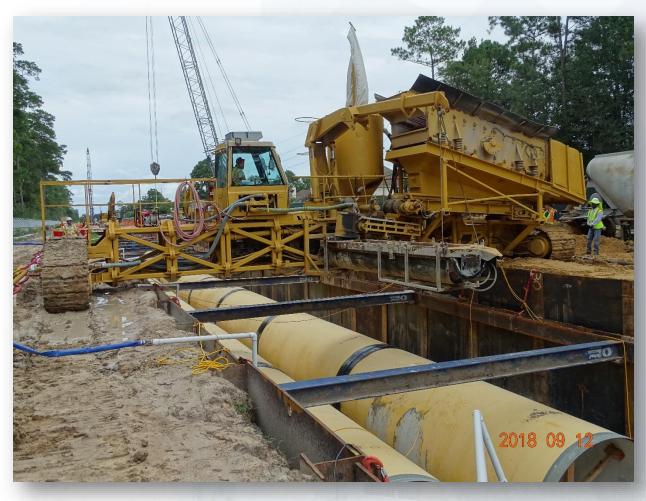

" RW Main

### Aerial View Map of Site Sep 12, 2018



#### Installing Storm Drain from Pond 3 to Jack's Ditch







# Trenching and installing wire to light poles







#### Installing Storm Drain from Pond 2 to Jack's Ditch







#### Exposed, UT Tested, and welded collar and 20" nozzle on 66in RW Main









#### Installed 20" Valve & Pressure Tested





#### Construction Progress – EWP 4 – Raw Water Corridor

- Maintaining dewatering system
- Cutting pipeline excavation, and installing shoring system
- Installing fence in East corridor
- Installing dewatering system in East corridor
- Installing tunnel shield and tunneling
- Laying 108" Pipe
- Pouring CLSM



#### Aerial View of 108in Pipe Trench Sep 12, 2018



# Lifting and Laying 108" RW Pipe Joints







# **Pouring CLSM**







# Installing Tunnel Shield and Line Plate in Shaft









#### Construction Progress – EWP 2 Filter Structure & TPS

- Installing formwork for base manifold slabs
- Tying rebar for base manifold slabs
- Poured base manifold slab
- Tying rebar for pump can slab
- Poured pump can slab
- Stripping formwork



# Setting up wall forms







### Forming TPS Pump Can Walls (1st Section)



## Pouring TPS Pump Can Walls (1st Section)







# Installing Retaining Wall dowels, and Forming Walls (2<sup>nd</sup> Section)









#### Construction Progress – EWP 6

Re-striking test piles at 14 days



#### Re-striking the Test Piles at Lake Houston



Houston Waterworks Team Jan Market

# Completed 14 Day Re-strike