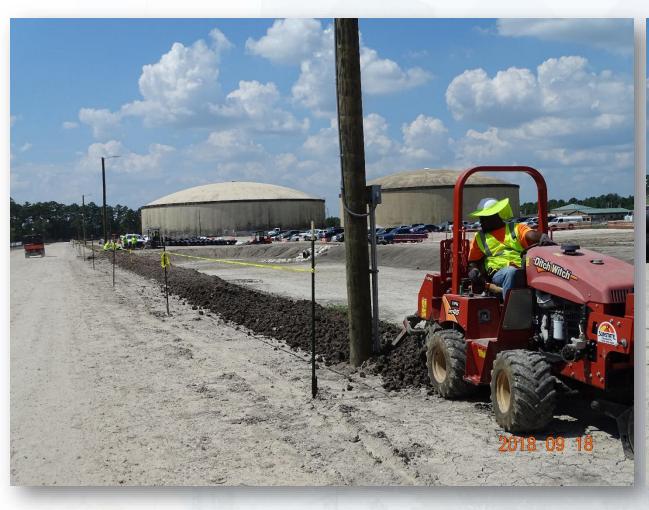

# Construction Progress – EWP 1 Site Development Sept 19, 2018

- Hauling soils
- Installing fence on south property line.
- Installing Storm drain from Pond 3 to Jack's Ditch
- Installing Storm drain from Pond 2 to Jack's Ditch
- Installing light poles with fixtures and conduit in craft parking lot and along Road 1
- Welding and pressure testing 20" Tap to 66" RW Main

# Trenching and installing wire to light poles