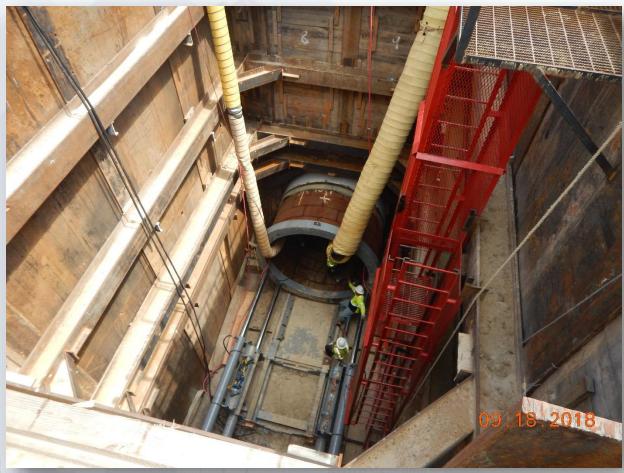

Installing Storm Drain from Pond 3 to Jack's Ditch







# Trenching and installing wire to light poles







#### Installing Storm Drain from Pond 2 to Jack's Ditch







#### Exposed, UT Tested, and welded collar and 20" nozzle on 66in RW Main









#### Installed 20" Valve & Pressure Tested





#### Construction Progress – EWP 4 – Raw Water Corridor

- Maintaining dewatering system
- Cutting pipeline excavation, and installing shoring system
- Installing fence in East corridor
- Installing dewatering system in East corridor
- Installing tunnel shield and tunneling
- Laying 108" Pipe
- Pouring CLSM



#### Aerial View of 108in Pipe Trench Sep 12, 2018



# Lifting and Laying 108" RW Pipe Joints







# **Pouring CLSM**







# Installing Tunnel Shield and Line Plate in Shaft









#### Construction Progress – EWP 2 Filter Structure & TPS

- Installing formwork for base manifold slabs
- Tying rebar for base manifold slabs
- Poured base manifold slab
- Tying rebar for pump can slab
- Poured pump can slab
- Stripping formwork



# Setting up wall forms







### Forming TPS Pump Can Walls (1st Section)



## Pouring TPS Pump Can Walls (1st Section)







# Installing Retaining Wall dowels, and Forming Walls (2<sup>nd</sup> Section)









#### Construction Progress – EWP 6

Re-striking test piles at 14 days



#### Re-striking the Test Piles at Lake Houston



Houston Waterworks Team Jan Market

# Completed 14 Day Re-strike