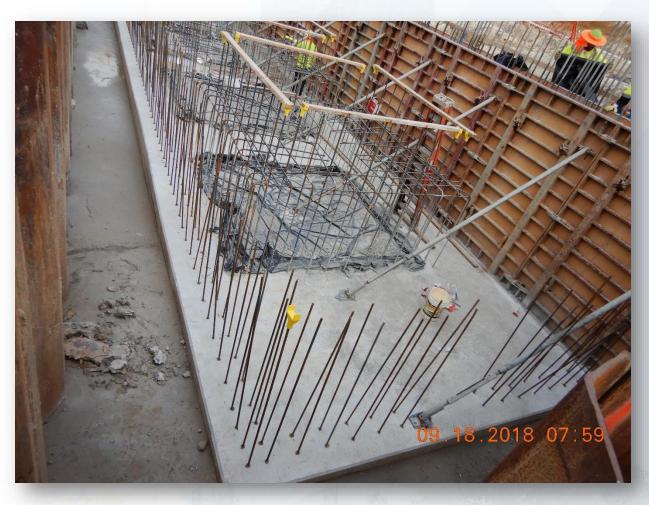

#### Construction Progress – EWP 2 Filter Structure & TPS

- Installing formwork for base manifold slabs
- Tying rebar for base manifold slabs
- Poured base manifold slab
- Tying rebar for pump can slab
- Poured pump can slab
- Stripping formwork