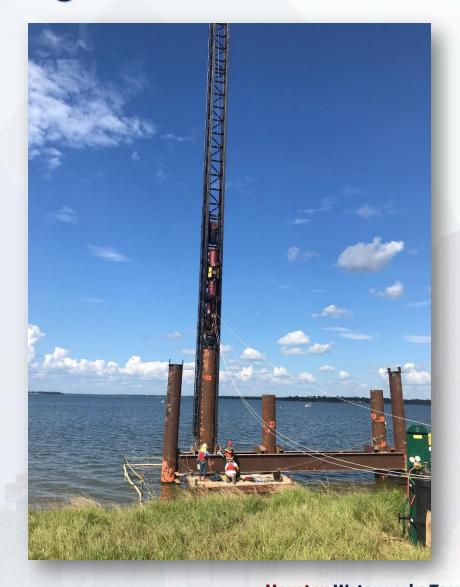

#### Construction Progress – EWP 6

Re-striking test piles at 14 days

#### Re-striking the Test Piles at Lake Houston

Houston Waterworks Team Jan Market