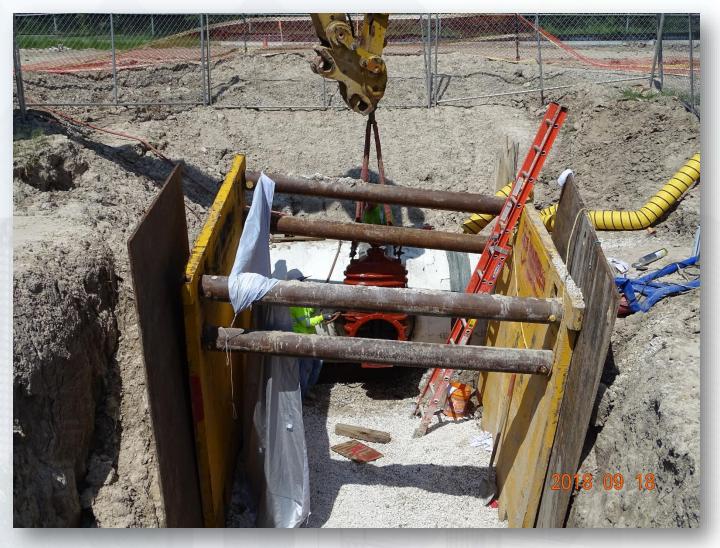

## DESIGN-BUILD SERVICES

Northeast Water Purification Plant Expansion





# Construction Progress – EWP 1 Site Development Sept 19, 2018

- Hauling soils
- Installing fence on south property line.
- Installing Storm drain from Pond 3 to Jack's Ditch
- Installing Storm drain from Pond 2 to Jack's Ditch
- Installing light poles with fixtures and conduit in craft parking lot and along Road 1
- Welding and pressure testing 20" Tap to 66" RW Main

### Aerial View Map of Site Sep 12, 2018



#### Installing Storm Drain from Pond 3 to Jack's Ditch







# Trenching and installing wire to light poles







#### Installing Storm Drain from Pond 2 to Jack's Ditch







#### Exposed, UT Tested, and welded collar and 20" nozzle on 66in RW Main









#### Installed 20" Valve & Pressure Tested





#### Construction Progress – EWP 4 – Raw Water Corridor

- Maintaining dewatering system
- Cutting pipeline excavation, and installing shoring system
- Installing fence in East corridor
- Installing dewatering system in East corridor
- Installing tunnel shield and tunneling
- Laying 108" Pipe
- Pouring CLSM



#### Aerial View of 108in Pipe Trench Sep 12, 2018



# Lifting and Laying 108" RW Pipe Joints







# **Pouring CLSM**







# Installing Tunnel Shield and Line Plate in Shaft









#### Construction Progress – EWP 2 Filter Structure & TPS

- Installing formwork for base manifold slabs
- Tying rebar for base manifold slabs
- Poured base manifold slab
- Tying rebar for pump can slab
- Poured pump can slab
- Stripping formwork



# Setting up wall forms







### Forming TPS