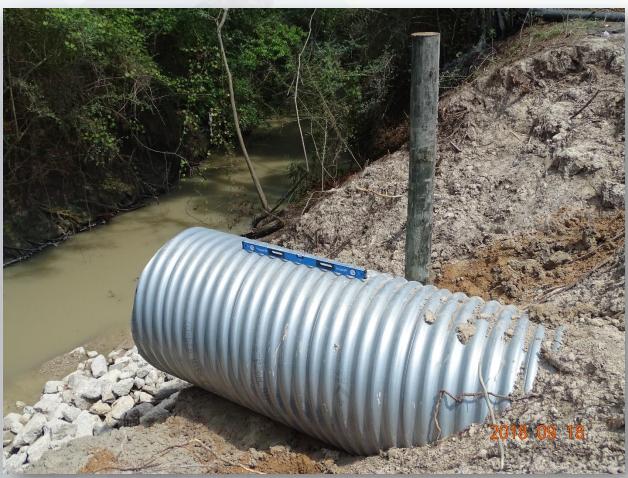

#### DESIGN-BUILD SERVICES

Northeast Water Purification Plant Expansion





# Construction Progress – EWP 1 Site Development Sept 19, 2018

- Hauling soils
- Installing fence on south property line.
- Installing Storm drain from Pond 3 to Jack's Ditch
- Installing Storm drain from Pond 2 to Jack's Ditch
- Installing light poles with fixtures and conduit in craft parking lot and along Road 1
- Welding and pressure testing 20" Tap to 66" RW Main

### Aerial View Map of Site Sep 12, 2018



#### Installing Storm Drain from Pond 3 to Jack's Ditch







# Trenching and installing wire to light poles







#### Installing Storm Drain from Pond 2 to Jack's Ditch







#### Exposed, UT Tested, and welded collar and 20" nozzle on 66in RW Main









#### Installed 20" Valve & Pressure Tested





#### Construction Progress – EWP 4 – Raw Water Corridor

- Maintaining dewatering system
- Cutting pipeline excavation, and installing shoring system
- Installing fence in East corridor
- Installing dewatering system in East corridor
- Installing tunnel shield and tunneling
- Laying 108" Pipe
- Pouring CLSM



#### Aerial View of 108in Pipe Trench Sep 12, 2018



# Lifting and Laying 108" RW Pipe Joints







# **Pouring CLSM**







# Installing Tunnel Shield and Line Plate in Shaft









#### Construction Progress – EWP 2 Filter Struct