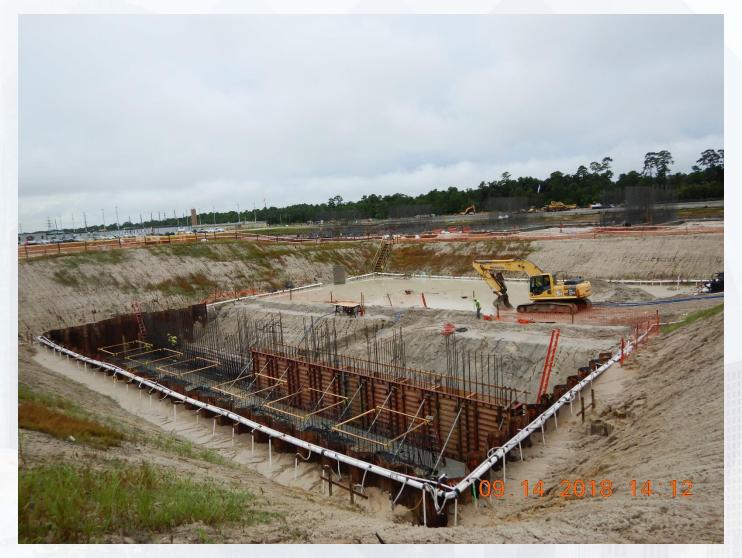

#### Construction Progress – EWP 2 Filter Structure & TPS

- Installing formwork for base manifold slabs
- Tying rebar for base manifold slabs
- Poured base manifold slab
- Tying rebar for pump can slab
- Poured pump can slab
- Stripping formwork