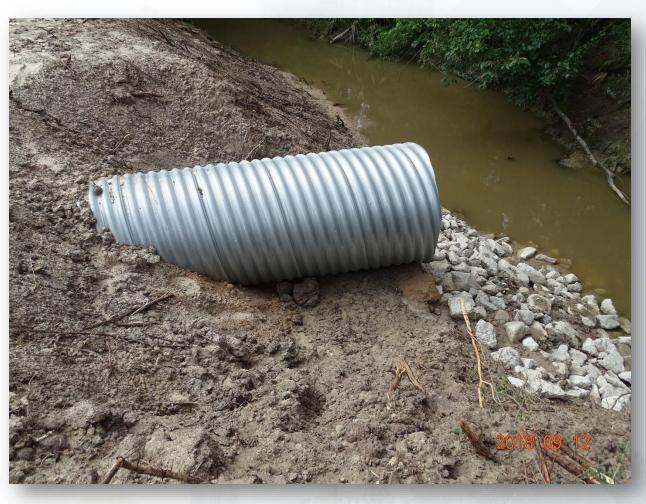

#### DESIGN-BUILD SERVICES

Northeast Water Purification Plant Expansion





# Construction Progress – EWP 1 Site Development Sept 19, 2018

- Hauling soils
- Installing fence on south property line.
- Installing Storm drain from Pond 3 to Jack's Ditch
- Installing Storm drain from Pond 2 to Jack's Ditch
- Installing light poles with fixtures and conduit in craft parking lot and along Road 1
- Welding and pressure testing 20" Tap to 66" RW Main

### Aerial View Map of Site Sep 12, 2018



#### Installing Storm Drain from Pond 3 to Jack's Ditch







# Trenching and installing wire to light poles







#### Installing Storm Drain from Pond 2 to Jack's Ditch







#### Exposed, UT Tested, and welded collar and 20" nozzle on 66in RW Main









#### Installed 20" Valve & Pressure Tested





#### Construction Progress – EWP 4 – Raw Water Corridor

- Maintaining dewatering system
- Cutting pipeline excavation, and installing shoring system
- Installing fence in East corridor
- Installing dewatering system in East corridor
- Installing tunnel shield and tunneling
- Laying 108" Pipe
- Pouring CLSM



#### Aerial View of 108in Pipe Trench Sep 12, 2018



# Lifting and Laying 108" RW Pipe Joints







# **Pouring CLSM**







# Installing Tunnel Shield and Line Plate in Shaft









#### Construction Progress – EWP 2 Filter Stru