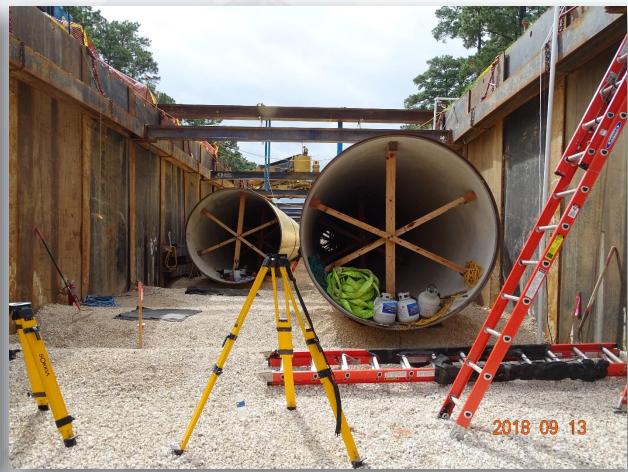

re testing 20" Tap to 66" RW Main

### Aerial View Map of Site Sep 12, 2018



#### Installing Storm Drain from Pond 3 to Jack's Ditch







# Trenching and installing wire to light poles







#### Installing Storm Drain from Pond 2 to Jack's Ditch







#### Exposed, UT Tested, and welded collar and 20" nozzle on 66in RW Main









#### Installed 20" Valve & Pressure Tested





#### Construction Progress – EWP 4 – Raw Water Corridor

- Maintaining dewatering system
- Cutting pipeline excavation, and installing shoring system
- Installing fence in East corridor
- Installing dewatering system in East corridor
- Installing tunnel shield and tunneling
- Laying 108" Pipe
- Pouring CLSM



#### Aerial View of 108in Pipe Trench Sep 12, 2018



# Lifting and Laying 108" RW Pipe Joints







# **Pouring CLSM**







# Installing Tunnel Shield and Line Plate in Shaft









#### Construction Progress – EWP 2 Filter Structure & TPS

- Installing formwork for base manifold slabs
- Tying rebar for base manifold slabs
- Poured base manifold slab
- Tying rebar for pump can slab
- Poured pump can slab
- Stripping formwork



# Setting up wall forms







### Forming TPS Pump Can Walls (1st Section)



## Pouring TPS Pump Can Walls (1st Section)







# Installing Retaining Wall dowels, and Forming Walls (2<sup>nd</sup> Section)









#### Construction Progress – EWP 6

Re-striking test piles at 14 days



#### Re-striking the Test Piles at Lake Houston



Houston Waterworks Team Jan Market

# Completed 14 Day Re-strike