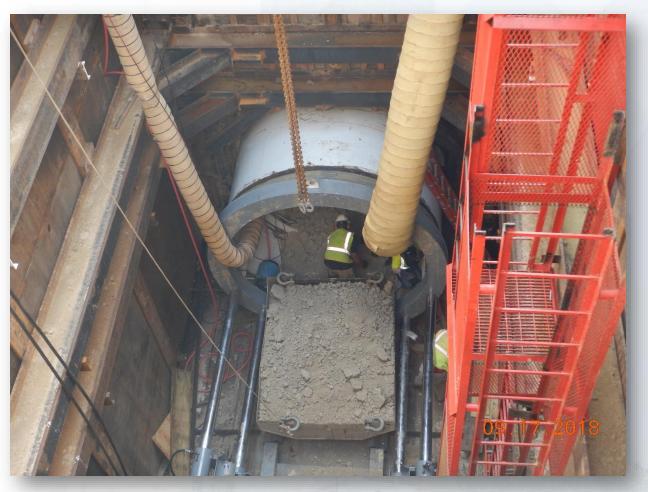

# Installing Storm Drain from Pond 3 to Jack's Ditch







# Trenching and installing wire to light poles







#### Installing Storm Drain from Pond 2 to Jack's Ditch







#### Exposed, UT Tested, and welded collar and 20" nozzle on 66in RW Main









#### Installed 20" Valve & Pressure Tested





#### Construction Progress – EWP 4 – Raw Water Corridor

- Maintaining dewatering system
- Cutting pipeline excavation, and installing shoring system
- Installing fence in East corridor
- Installing dewatering system in East corridor
- Installing tunnel shield and tunneling
- Laying 108" Pipe
- Pouring CLSM



#### Aerial View of 108in Pipe Trench Sep 12, 2018



# Lifting and Laying 108" RW Pipe Joints







# **Pouring CLSM**







# Installing Tunnel Shield and Line Plate in Shaft









#### Construction Progress – EWP 2 Filter Structure & TPS

- Installing formwork for base manifold slabs
- Tying rebar for base manifold slabs
- Poured base manifold slab
- Tying rebar for pump can slab
- Poured pump can slab
- Stripping formwork



# Setting up wall forms







### Forming TPS Pump Can Walls (1st Section)



## Pouring TPS Pump Can Walls (1st Section)







# Installing Retaining Wall dowels, and Forming Walls (2<sup>nd</sup> Section)









#### Construction Progress – EWP 6

Re-striking test piles at 14 days



#### Re-striking the Test Piles at Lake Houston



Houston Waterworks Team Jan Market

# Completed 14 Day Re-strike