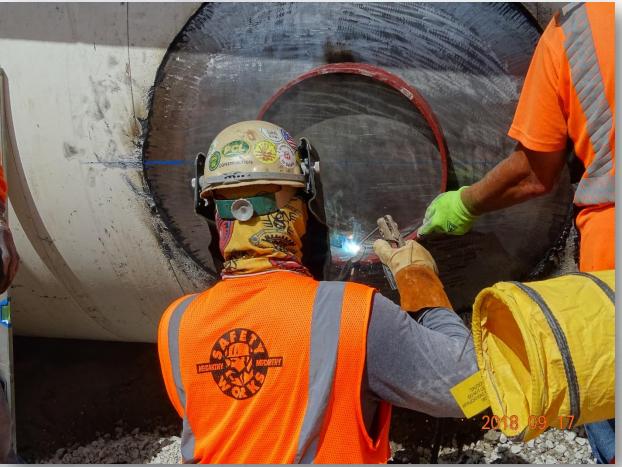

#### DESIGN-BUILD SERVICES

Northeast Water Purification Plant Expansion





# Construction Progress – EWP 1 Site Development Sept 19, 2018

- Hauling soils
- Installing fence on south property line.
- Installing Storm drain from Pond 3 to Jack's Ditch
- Installing Storm drain from Pond 2 to Jack's Ditch
- Installing light poles with fixtures and conduit in craft parking lot and along Road 1
- Welding and pressure testing 20" Tap to 66" RW Main

### Aerial View Map of Site Sep 12, 2018



#### Installing Storm Drain from Pond 3 to Jack's Ditch







# Trenching and installing wire to light poles







#### Installing Storm Drain from Pond 2 to Jack's Ditch







#### Exposed, UT Tested, and welded collar and 20" nozzle on 66in RW Main









#### Installed 20" Valve & Pressure Tested





#### Construction Progress – EWP 4 – Raw Water Corridor

- Maintaining dewatering system
- Cutting pipeline excavation, and installing shoring system
- Installing fence in East corridor
- Installing dewatering system in East corridor
- Installing tunnel shield and tunneling
- Laying 108" Pipe
- Pouring CLSM



#### Aerial View of 108in Pipe Trench Sep 12, 2018



# Lifting and Laying 108" RW Pipe Joints







# **Pouring CLSM**







# Installing Tunnel Shield and Line Plate in Shaft









#### Construction Progress – EWP 2 Filter Structure & TPS

- Installing formwork for base manifold slabs
- Tying rebar for base manifold slabs
- Poured base manifold slab
- Tying rebar for pump can slab
- Poured pump can slab
- Stripping formwork