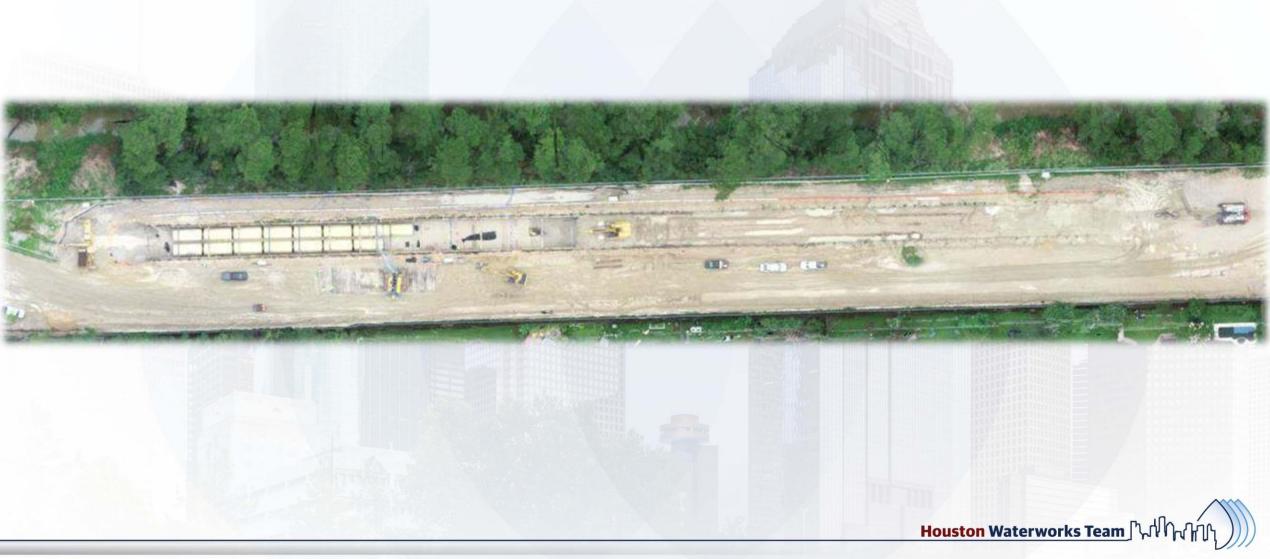

king lot and along Road 1
- Welding and pressure testing 20" Tap to 66" RW Main

### Aerial View Map of Site Sep 12, 2018



#### Installing Storm Drain from Pond 3 to Jack's Ditch







# Trenching and installing wire to light poles







#### Installing Storm Drain from Pond 2 to Jack's Ditch







#### Exposed, UT Tested, and welded collar and 20" nozzle on 66in RW Main









#### Installed 20" Valve & Pressure Tested





#### Construction Progress – EWP 4 – Raw Water Corridor

- Maintaining dewatering system
- Cutting pipeline excavation, and installing shoring system
- Installing fence in East corridor
- Installing dewatering system in East corridor
- Installing tunnel shield and tunneling
- Laying 108" Pipe
- Pouring CLSM



#### Aerial View of 108in Pipe Trench Sep 12, 2018



# Lifting and Laying 108" RW Pipe Joints







# **Pouring CLSM**







# Installing Tunnel Shield and Line Plate in Shaft









#### Construction Progress – EWP 2 Filter Structure & TPS

- Installing formwork for base manifold slabs
- Tying rebar for base manifold slabs
- Poured base manifold slab
- Tying rebar for pump can slab
- Poured pump can slab
- Stripping formwork



# Setting up wall forms







### Forming TPS Pump Can Walls (1st Section)



## Pouring TPS Pump Can Walls (1st Section)







# Installing Retaining Wall dowels, and Forming Walls (2<sup>nd</sup> Section)









#### Construction Progress – EWP 6

Re-striking test piles at 14 days



#### Re-striking the Test Piles at Lake Houston



Houston Waterworks Team Jan Market

# Completed 14 Day Re-strike