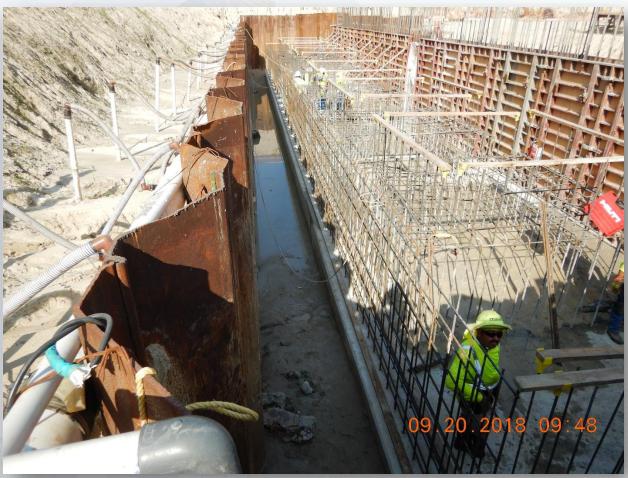

#### Construction Progress – EWP 2 Filter Structure & TPS

- Installing formwork for base manifold slabs
- Tying rebar for base manifold slabs
- Poured base manifold slab
- Tying rebar for pump can slab
- Poured pump can slab
- Stripping formwork

# Preparing subgrade and forming Bypass Vault slab

# Tying Wall Rebar