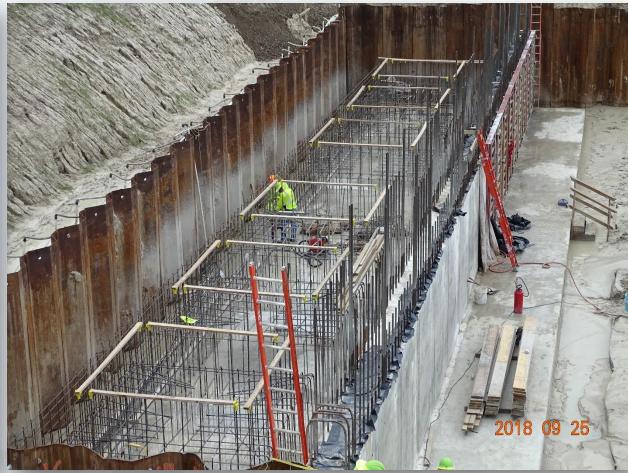

#### Construction Progress – EWP 2 Filter Structure & TPS

- Installing formwork for base manifold slabs
- Tying rebar for base manifold slabs
- Poured base manifold slab
- Tying rebar for pump can slab
- Poured pump can slab
- Stripping formwork

# Stripped Pump Can wall forms (1st Section)