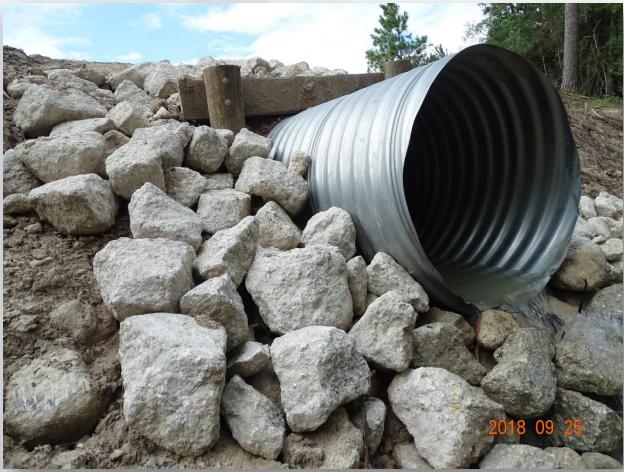

### DESIGN-BUILD SERVICES

Northeast Water Purification Plant Expansion





# Construction Progress – EWP 1 Site Development Sept 26, 2018

- Installing Storm drain from Pond 3 to Jack's Ditch
- Installing Storm drain from Pond 2 to Jack's Ditch
- Installing light poles with fixtures and conduit in craft parking lot and along Road 1
- Priming and tape coating around 20" weld on nozzle to 66" RW Main
- Placing/compacting CTB on Road 2

# 36in FW Pipe and Fittings Delivered







#### Installed Storm Drain from Pond 3 to Jack's Ditch









# Trenching and installing wire to light poles





#### Construction Progress – EWP 4 – Raw Water Corridor

- Maintaining dewatering system
- Cutting pipeline excavation, and installing shoring system
- Installing fence in East corridor
- Installing dewatering system in East corridor
- Tunneling in shaft
- Excavating shaft in East Corridor
- Laying 108" Pipe



# Laying and compacting temp road in West Corridor







# Tunneling in Shaft



# Excavating and shoring shaft in East Corridor









#### Construction Progress – EWP 2 Filter Structure & TPS

- Installing formwork for base manifold slabs
- Tying rebar for base manifold slabs
- Poured base manifold slab
- Tying rebar for pump can slab
- Poured pump can slab
- Stripping formwork



# Preparing subgrade and forming Bypass