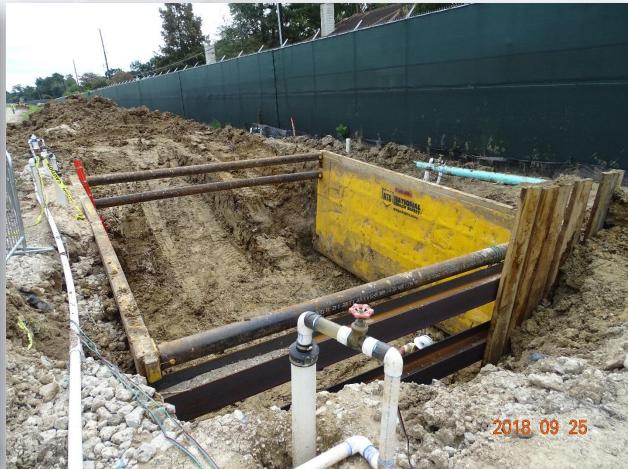

- Installing light poles with fixtures and conduit in craft parking lot and along Road 1
- Priming and tape coating around 20" weld on nozzle to 66" RW Main
- Placing/compacting CTB on Road 2

# 36in FW Pipe and Fittings Delivered







#### Installed Storm Drain from Pond 3 to Jack's Ditch









# Trenching and installing wire to light poles





#### Construction Progress – EWP 4 – Raw Water Corridor

- Maintaining dewatering system
- Cutting pipeline excavation, and installing shoring system
- Installing fence in East corridor
- Installing dewatering system in East corridor
- Tunneling in shaft
- Excavating shaft in East Corridor
- Laying 108" Pipe



# Laying and compacting temp road in West Corridor







# Tunneling in Shaft



# Excavating and shoring shaft in East Corridor









#### Construction Progress – EWP 2 Filter Structure & TPS

- Installing formwork for base manifold slabs
- Tying rebar for base manifold slabs
- Poured base manifold slab
- Tying rebar for pump can slab
- Poured pump can slab
- Stripping formwork



# Preparing subgrade and forming Bypass Vault slab







# Tying Wall Rebar





# Forming & Reinforcing Pump Can Wall (2<sup>nd</sup> Section)







### Poured 2<sup>nd</sup> Wall Section



# Stripped Pump Can wall forms (1st Section)









## Construction Progress – EWP 6

Disassembling and demobilizing crane

# Disassembling Crane







### **Demobilized Crane**