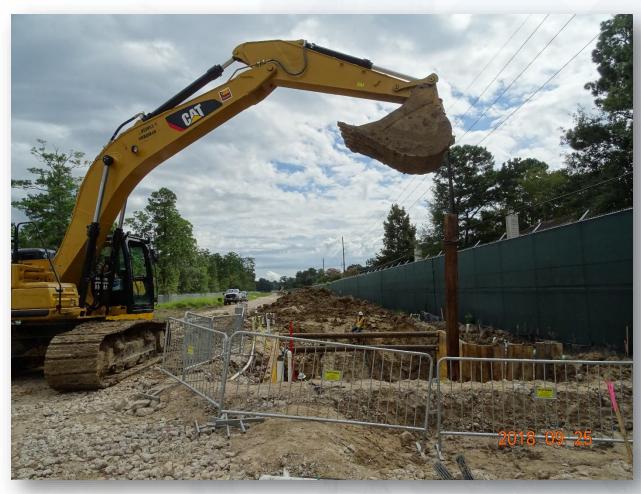

h
- Installing light poles with fixtures and conduit in craft parking lot and along Road 1
- Priming and tape coating around 20" weld on nozzle to 66" RW Main
- Placing/compacting CTB on Road 2

# 36in FW Pipe and Fittings Delivered







#### Installed Storm Drain from Pond 3 to Jack's Ditch









# Trenching and installing wire to light poles





#### Construction Progress – EWP 4 – Raw Water Corridor

- Maintaining dewatering system
- Cutting pipeline excavation, and installing shoring system
- Installing fence in East corridor
- Installing dewatering system in East corridor
- Tunneling in shaft
- Excavating shaft in East Corridor
- Laying 108" Pipe



# Laying and compacting temp road in West Corridor







# Tunneling in Shaft



# Excavating and shoring shaft in East Corridor









#### Construction Progress – EWP 2 Filter Structure & TPS

- Installing formwork for base manifold slabs
- Tying rebar for base manifold slabs
- Poured base manifold slab
- Tying rebar for pump can slab
- Poured pump can slab
- Stripping formwork



# Preparing subgrade and forming Bypass Vault slab







# Tying Wall Rebar





# Forming & Reinforcing Pump Can Wall (2<sup>nd</sup> Section)







### Poured 2<sup>nd</sup> Wall Section



# Stripped Pump Can wall forms (1st Section)









## Construction Progress – EWP 6

Disassembling and demobilizing crane

# Disassembling Crane







### **Demobilized Crane**