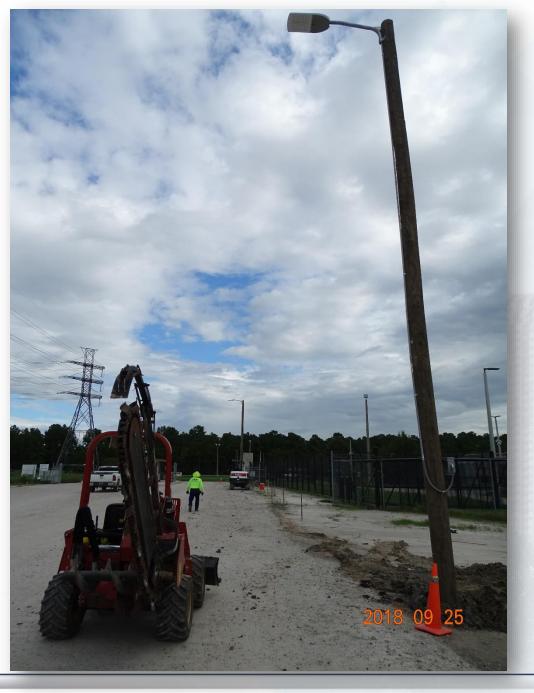

# Construction Progress – EWP 1 Site Development Sept 26, 2018

- Installing Storm drain from Pond 3 to Jack's Ditch
- Installing Storm drain from Pond 2 to Jack's Ditch
- Installing light poles with fixtures and conduit in craft parking lot and along Road 1
- Priming and tape coating around 20" weld on nozzle to 66" RW Main
- Placing/compacting CTB on Road 2

# Trenching and installing wire to light poles