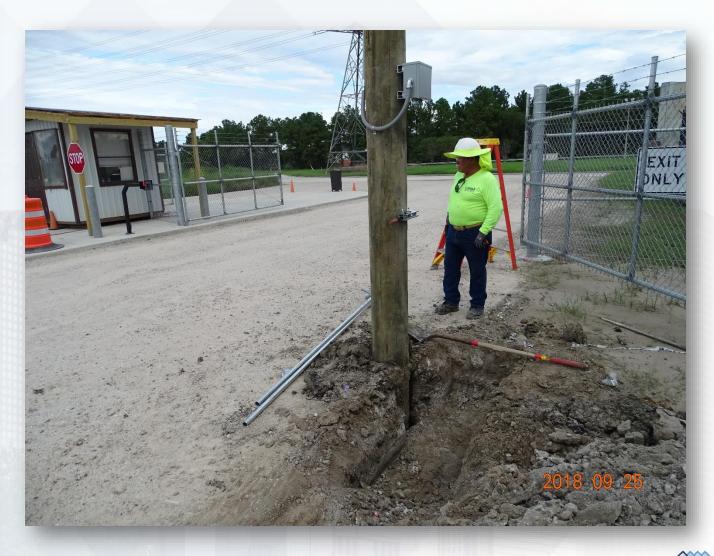

# Construction Progress – EWP 1 Site Development Sept 26, 2018

- Installing Storm drain from Pond 3 to Jack's Ditch
- Installing Storm drain from Pond 2 to Jack's Ditch
- Installing light poles with fixtures and conduit in craft parking lot and along Road 1
- Priming and tape coating around 20" weld on nozzle to 66" RW Main
- Placing/compacting CTB on Road 2

# Trenching and installing wire to light poles