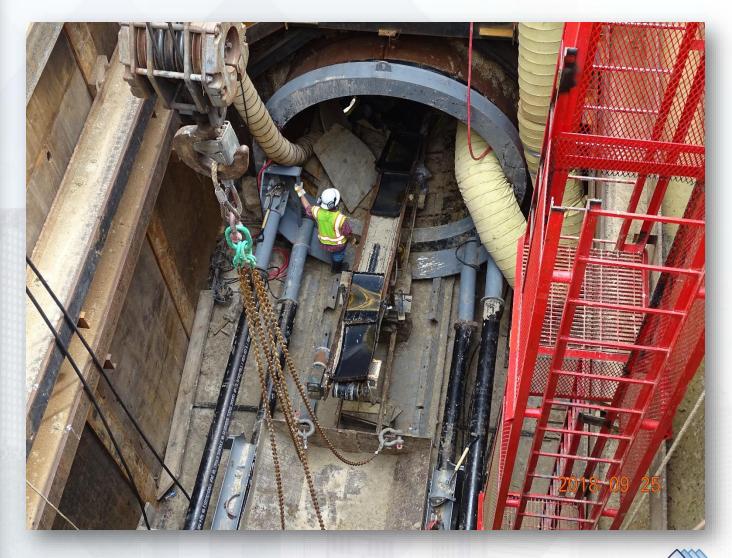

- Installing Storm drain from Pond 2 to Jack's Ditch
- Installing light poles with fixtures and conduit in craft parking lot and along Road 1
- Priming and tape coating around 20" weld on nozzle to 66" RW Main
- Placing/compacting CTB on Road 2

# 36in FW Pipe and Fittings Delivered







#### Installed Storm Drain from Pond 3 to Jack's Ditch









# Trenching and installing wire to light poles





#### Construction Progress – EWP 4 – Raw Water Corridor

- Maintaining dewatering system
- Cutting pipeline excavation, and installing shoring system
- Installing fence in East corridor
- Installing dewatering system in East corridor
- Tunneling in shaft
- Excavating shaft in East Corridor
- Laying 108" Pipe



# Laying and compacting temp road in West Corridor







# Tunneling in Shaft



# Excavating and shoring shaft in East Corridor









#### Construction Progress – EWP 2 Filter Structure & TPS

- Installing formwork for base manifold slabs
- Tying rebar for base manifold slabs
- Poured base manifold slab
- Tying rebar for pump can slab
- Poured pump can slab
- Stripping formwork



# Preparing subgrade and forming Bypass Vault slab







# Tying Wall Rebar





# Forming & Reinforcing Pump Can Wall (2<sup>nd</sup> Section)







### Poured 2<sup>nd</sup> Wall Section



# Stripped Pump Can wall forms (1st Section)









## Construction Progress – EWP 6

Disassembling and demobilizing crane

# Disassembling Crane







### **Demobilized Crane**