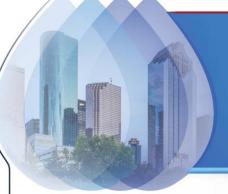

# Construction Progress – EWP 1 Site Development Sept 26, 2018

- Installing Storm drain from Pond 3 to Jack's Ditch
- Installing Storm drain from Pond 2 to Jack's Ditch
- Installing light poles with fixtures and conduit in craft parking lot and along Road 1
- Priming and tape coating around 20" weld on nozzle to 66" RW Main
- Placing/compacting CTB on Road 2

# Laying and compacting temp road in West Corridor