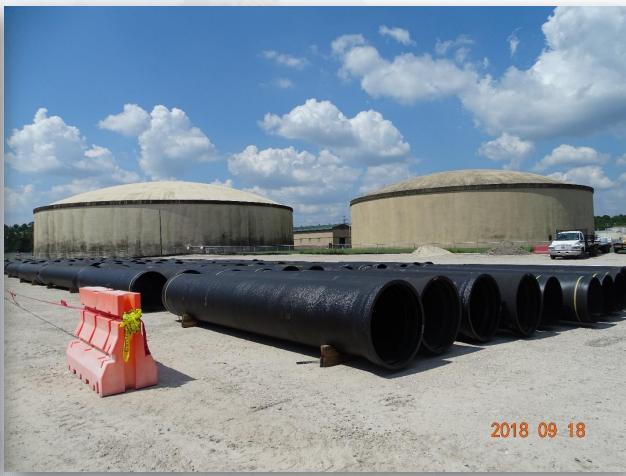

### DESIGN-BUILD SERVICES

Northeast Water Purification Plant Expansion





# Construction Progress – EWP 1 Site Development Sept 26, 2018

- Installing Storm drain from Pond 3 to Jack's Ditch
- Installing Storm drain from Pond 2 to Jack's Ditch
- Installing light poles with fixtures and conduit in craft parking lot and along Road 1
- Priming and tape coating around 20" weld on nozzle to 66" RW Main
- Placing/compacting CTB on Road 2

# 36in FW Pipe and Fittings Delivered







#### Installed Storm Drain from Pond 3 to Jack's Ditch









# Trenching and installing wire to light poles





#### Construction Progress – EWP 4 – Raw Water Corridor

- Maintaining dewatering system
- Cutting pipeline excavation, and installing shoring system
- Installing fence in East corridor
- Installing dewatering system in East corridor
- Tunneling in shaft
- Excavating shaft in East Corridor
- Laying 108" Pipe



# Laying and compacting temp road in West Corridor







# Tunneling in Shaft



# Excavating and shoring shaft in East Corridor









#### Construction Progress – EWP 2 Filter Structure & TPS

- Installing formwork for base manifold slabs
- Tying rebar for base manifold slabs
- Poured base manifold slab
- Tying rebar for pump can slab
- Poured pump can slab
-