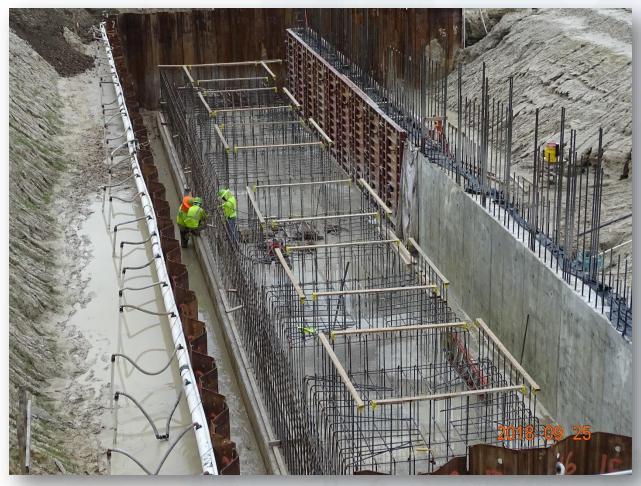

#### Construction Progress – EWP 2 Filter Structure & TPS

- Installing formwork for base manifold slabs
- Tying rebar for base manifold slabs
- Poured base manifold slab
- Tying rebar for pump can slab
- Poured pump can slab
- Stripping formwork

# Forming & Reinforcing Pump Can Wall (2<sup>nd</sup> Section)

### Poured 2<sup>nd</sup> Wall Section