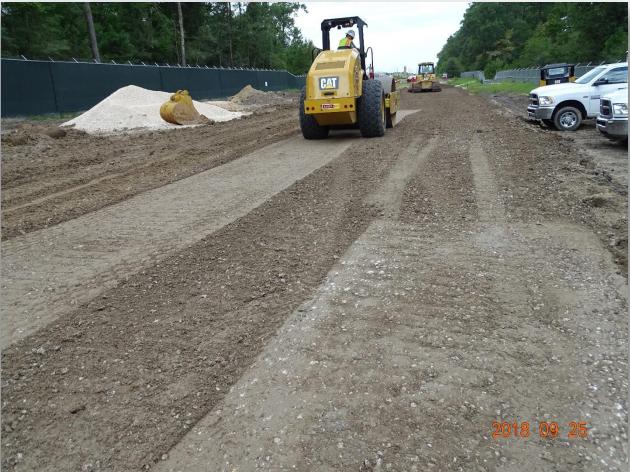

om Pond 3 to Jack's Ditch
- Installing Storm drain from Pond 2 to Jack's Ditch
- Installing light poles with fixtures and conduit in craft parking lot and along Road 1
- Priming and tape coating around 20" weld on nozzle to 66" RW Main
- Placing/compacting CTB on Road 2

# 36in FW Pipe and Fittings Delivered







#### Installed Storm Drain from Pond 3 to Jack's Ditch









# Trenching and installing wire to light poles





#### Construction Progress – EWP 4 – Raw Water Corridor

- Maintaining dewatering system
- Cutting pipeline excavation, and installing shoring system
- Installing fence in East corridor
- Installing dewatering system in East corridor
- Tunneling in shaft
- Excavating shaft in East Corridor
- Laying 108" Pipe



# Laying and compacting temp road in West Corridor







# Tunneling in Shaft



# Excavating and shoring shaft in East Corridor









#### Construction Progress – EWP 2 Filter Structure & TPS

- Installing formwork for base manifold slabs
- Tying rebar for base manifold slabs
- Poured base manifold slab
- Tying rebar for pump can slab
- Poured pump can slab
- Stripping formwork



# Preparing subgrade and forming Bypass Vault slab







# Tying Wall Rebar





# Forming & Reinforcing Pump Can Wall (2<sup>nd</sup> Section)







### Poured 2<sup>nd</sup> Wall Section



# Stripped Pump Can wall forms (1st Section)









## Construction Progress – EWP 6

Disassembling and demobilizing crane

# Disassembling Crane







### **Demobilized Crane**