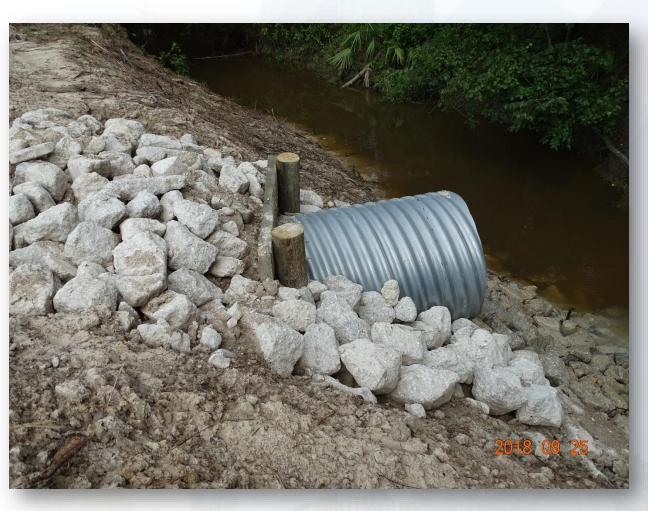

### DESIGN-BUILD SERVICES

Northeast Water Purification Plant Expansion





# Construction Progress – EWP 1 Site Development Sept 26, 2018

- Installing Storm drain from Pond 3 to Jack's Ditch
- Installing Storm drain from Pond 2 to Jack's Ditch
- Installing light poles with fixtures and conduit in craft parking lot and along Road 1
- Priming and tape coating around 20" weld on nozzle to 66" RW Main
- Placing/compacting CTB on Road 2

# 36in FW Pipe and Fittings Delivered







#### Installed Storm Drain from Pond 3 to Jack's Ditch









# Trenching and installing wire to light poles





#### Construction Progress – EWP 4 – Raw Water Corridor

- Maintaining dewatering system
- Cutting pipeline excavation, and installing shoring system
- Installing fence in East corridor
- Installing dewatering system in East corridor
- Tunneling in shaft
- Excavating shaft in East Corridor
- Laying 108" Pipe



# Laying and compacting temp road in West Corridor







# Tunneling in Shaft



# Excavating and shoring shaft in East Corridor









#### Construction Progress – EWP 2 Filter Structure & TPS

- Installing formwork for base manifold slabs
- Tying rebar for base manifold slabs
- Poured base manifold slab
- Tying rebar for pump can slab
- Poured pump can slab
- Stripping formwork



# Preparing subgrade and forming Bypas