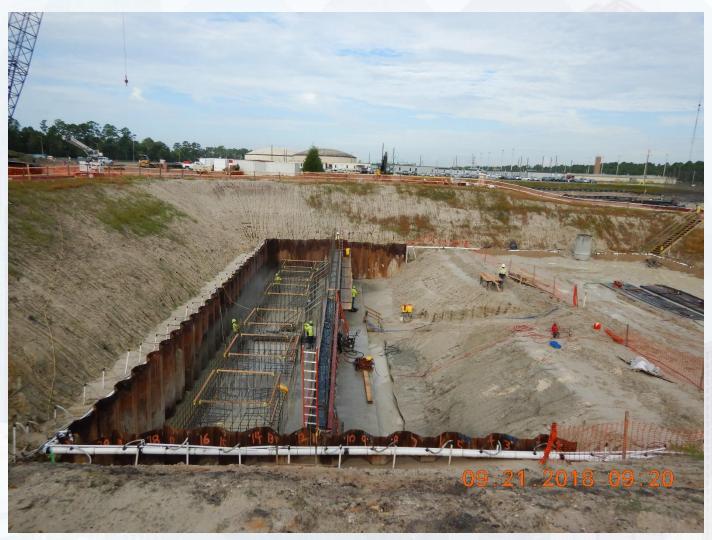

#### Construction Progress – EWP 2 Filter Structure & TPS

- Installing formwork for base manifold slabs
- Tying rebar for base manifold slabs
- Poured base manifold slab
- Tying rebar for pump can slab
- Poured pump can slab
- Stripping formwork

# Preparing subgrade and forming Bypass Vault slab

# Tying Wall Rebar