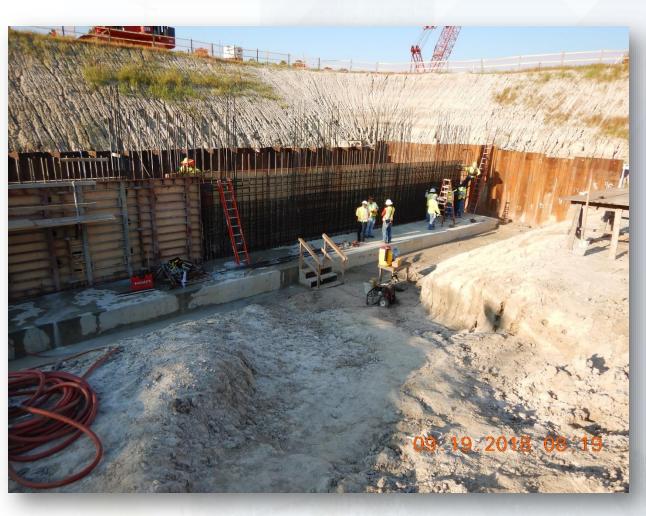

#### Construction Progress – EWP 4 – Raw Water Corridor

- Maintaining dewatering system
- Cutting pipeline excavation, and installing shoring system
- Installing fence in East corridor
- Installing dewatering system in East corridor
- Tunneling in shaft
- Excavating shaft in East Corridor
- Laying 108" Pipe