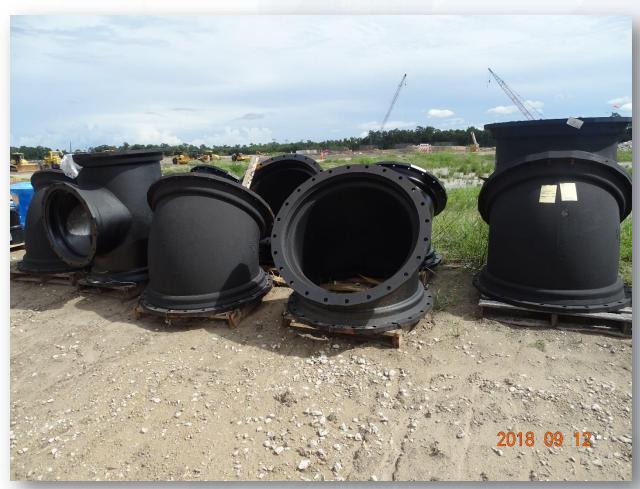

### DESIGN-BUILD SERVICES

Northeast Water Purification Plant Expansion





# Construction Progress – EWP 1 Site Development Sept 26, 2018

- Installing Storm drain from Pond 3 to Jack's Ditch
- Installing Storm drain from Pond 2 to Jack's Ditch
- Installing light poles with fixtures and conduit in craft parking lot and along Road 1
- Priming and tape coating around 20" weld on nozzle to 66" RW Main
- Placing/compacting CTB on Road 2

# 36in FW Pipe and Fittings Delivered







#### Installed Storm Drain from Pond 3 to Jack's Ditch









# Trenching and installing wire to light poles





#### Construction Progress – EWP 4 – Raw Water Corridor

- Maintaining dewatering system
- Cutting pipeline excavation, and installing shoring system
- Installing fence in East corridor
- Installing dewatering system in East corridor
- Tunneling in shaft
- Excavating shaft in East Corridor
- Laying 108" Pipe



# Laying and compacting temp road in West Corridor







# Tunneling in Shaft



# Excavating and shoring shaft in East Corridor









#### Construction Progress – EWP 2 Filter Structure & TPS

- Installing formwork for base manifold slabs
- Tying rebar for base manifold slabs
- Poured base manifold slab
- Tying rebar for pump can slab
- Poured pump can slab