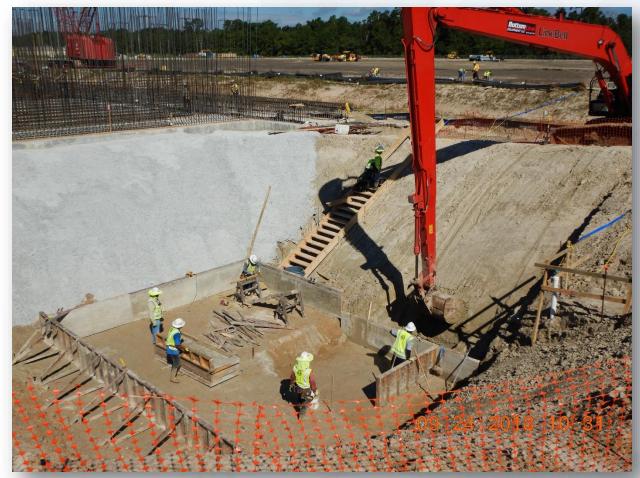

#### Construction Progress – EWP 2 Filter Structure & TPS

- Installing formwork for base manifold slabs
- Tying rebar for base manifold slabs
- Poured base manifold slab
- Tying rebar for pump can slab
- Poured pump can slab
- Stripping formwork