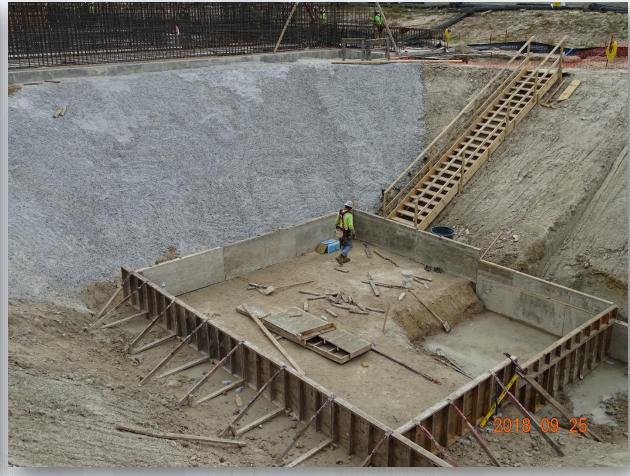

#### Construction Progress – EWP 2 Filter Structure & TPS

- Installing formwork for base manifold slabs
- Tying rebar for base manifold slabs
- Poured base manifold slab
- Tying rebar for pump can slab
- Poured pump can slab
- Stripping formwork