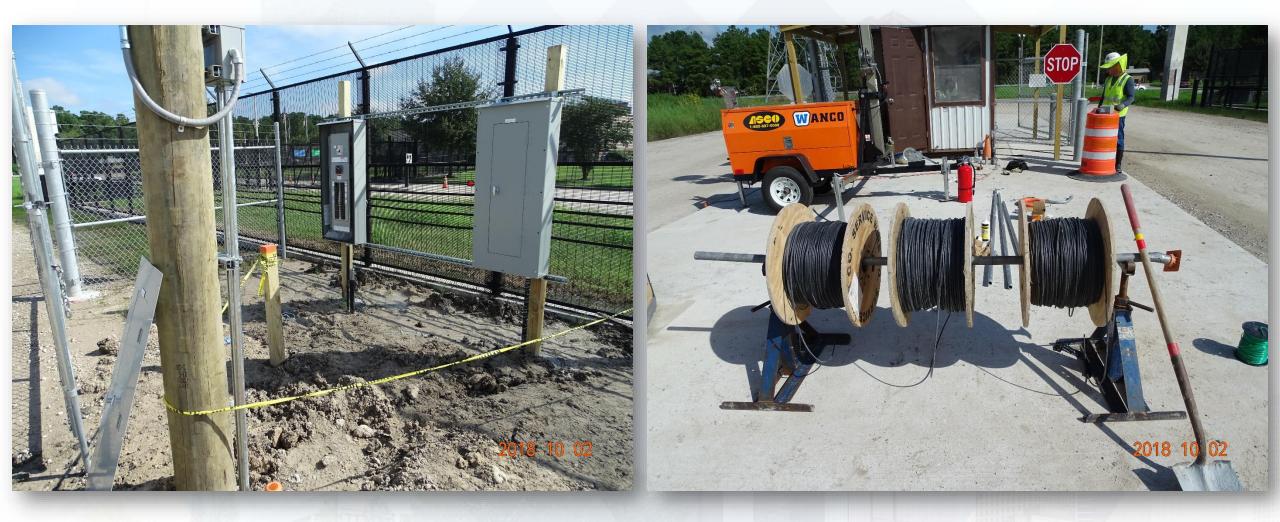

CITY OF HOUSTON Houston Public Works

### DESIGN-BUILD SERVICES

## Northeast Water Purification Plant Expansion



# Construction Progress – EWP 1 Site Development Oct 3, 2018

- Installing Storm drainage from Pond 3 to Jack's Ditch
- Installing Storm drainage from Pond 2 to Jack's Ditch
- Installing Rock Filter Dam in Pond 2
- Installing wire to light poles along Road 1
- Installing power to guard shack
- Clearing/Grubbing CenterPoint Easement
- EWP3 Hooking up temporary generator to perform corrections to IPS Generator

**Houston Waterworks Team** 

### Installing Panels and Wiring Power to Guard Shack



Houston Waterworks Team

#### Installing Storm Structure and Manhole from Pond 2



Houston Waterworks Team

# Installing Rock Filter Dam in Pond 2



Houston Waterworks Team

#### Installed Outfall from Pond 2 to Jack's Ditch



Houston Waterworks Team

#### **Clearing CenterPoint Easement**



Houston Waterworks Team

#### Construction Progress – EWP 4 – Raw Water Corridor

- Cutting pipeline excavation, and installing shoring system
- Installing fence in East corridor
- Tunneling in shaft
- Excavating shaft in East Corridor
- Laying 108" Pipe
- Excavating Exit Shaft in East Corridor

**Houston Waterworks Team** 

# Trenching and Laying 108" RW Pipe Joints



Houston Waterworks Team

## Laying and Compacting Temp Working Road in West Corridor





# **Tunneling in Shaft**



### Excava