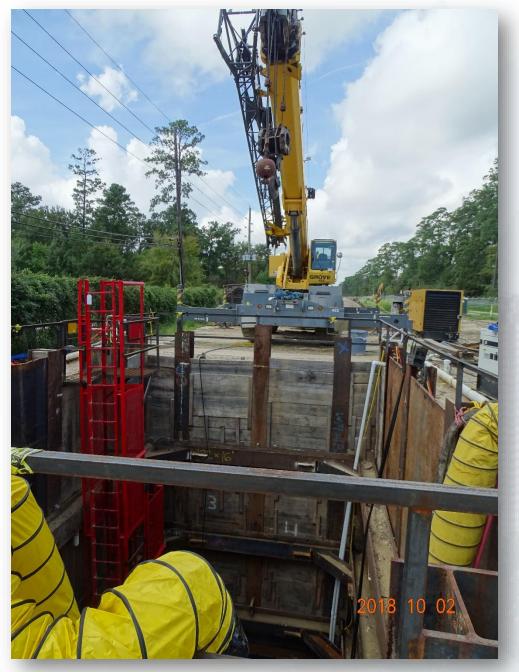

Panels and Wiring Power to Guard Shack



Houston Waterworks Team

#### Installing Storm Structure and Manhole from Pond 2



Houston Waterworks Team

# Installing Rock Filter Dam in Pond 2



Houston Waterworks Team

#### Installed Outfall from Pond 2 to Jack's Ditch



Houston Waterworks Team

#### **Clearing CenterPoint Easement**



Houston Waterworks Team

#### Construction Progress – EWP 4 – Raw Water Corridor

- Cutting pipeline excavation, and installing shoring system
- Installing fence in East corridor
- Tunneling in shaft
- Excavating shaft in East Corridor
- Laying 108" Pipe
- Excavating Exit Shaft in East Corridor

**Houston Waterworks Team** 

# Trenching and Laying 108" RW Pipe Joints



Houston Waterworks Team

## Laying and Compacting Temp Working Road in West Corridor





# **Tunneling in Shaft**



### Excavating and Shoring Exit Shaft in East Corridor



Houston Waterworks Team

#### Construction Progress – EWP 2 Filter Structure & TPS

- Installing formwork for walls
- Tying rebar and installing waterstop for walls
- Poured walls
- Tying rebar and forming TPS Retaining walls

## Pouring C20 Walls



Houston Waterworks Team

# Forming & Reinforcing Bypass Vault Slab





# **Placing and Tying Wall Rebar**



Houston Waterworks Team

## Pouring Walls D14, 15, & 16



## Aerial View of Filter Oct 2



Houston Waterworks Team

#### **Reinforcing TPS Retaining Wall**



### Forming TPS Retaining Wall



Houston Waterworks Team

#### Aerial View of TPS Oct 2