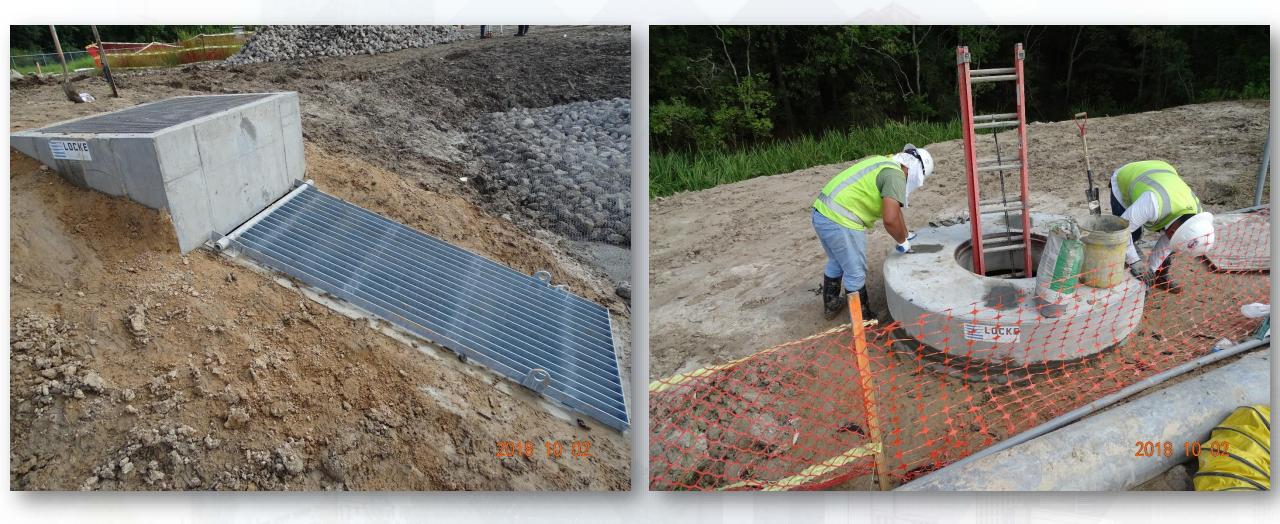

#### Installing Storm Structure and Manhole from Pond 2

Houston Waterworks Team