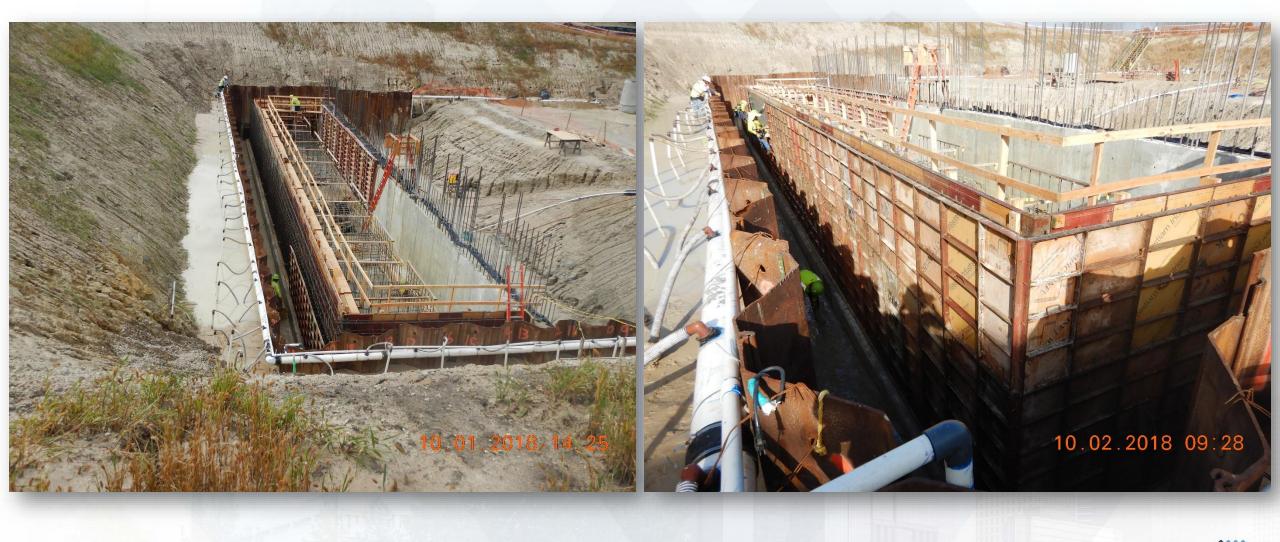

#### Construction Progress – EWP 2 Filter Structure & TPS

- Installing formwork for walls
- Tying rebar and installing waterstop for walls
- Poured walls
- Tying rebar and forming TPS Retaining walls

# **Placing and Tying Wall Rebar**

Houston Waterworks Team

## Pouring Walls D14, 15, & 16