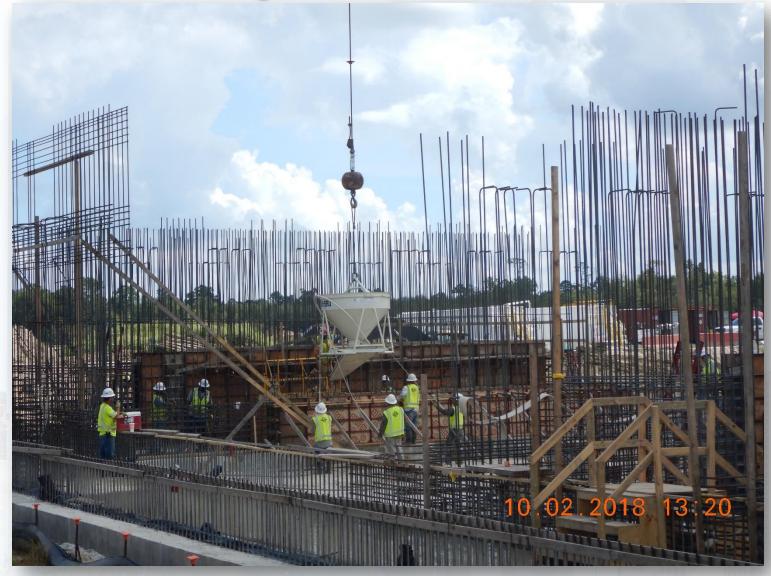

#### Construction Progress – EWP 2 Filter Structure & TPS

- Installing formwork for walls
- Tying rebar and installing waterstop for walls
- Poured walls
- Tying rebar and forming TPS Retaining walls

## Pouring Walls D14, 15, & 16