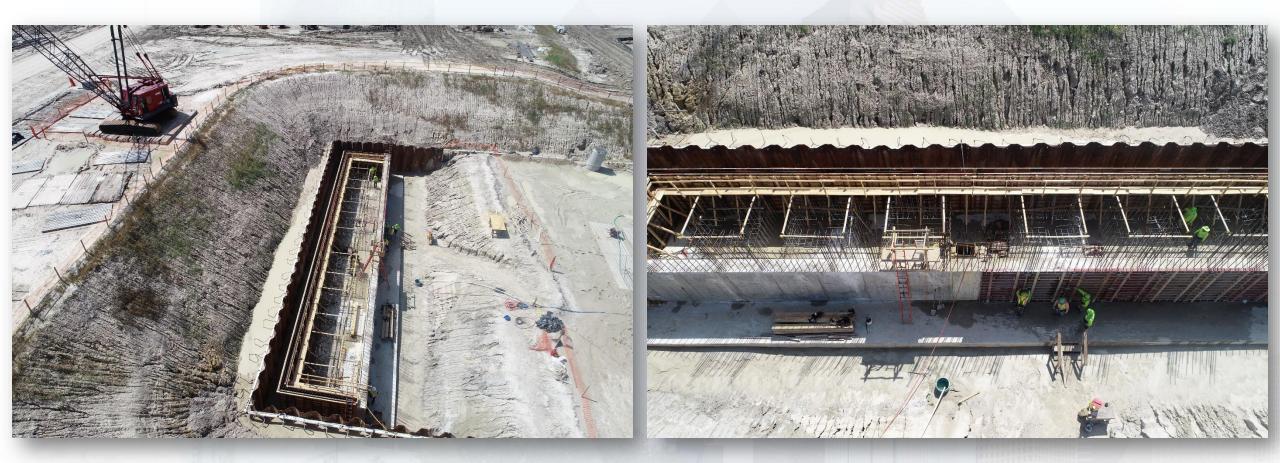

#### Construction Progress – EWP 2 Filter Structure & TPS

- Installing formwork for walls
- Tying rebar and installing waterstop for walls
- Poured walls
- Tying rebar and forming TPS Retaining walls

## Aerial View of Filter Oct 2

Houston Waterworks Team