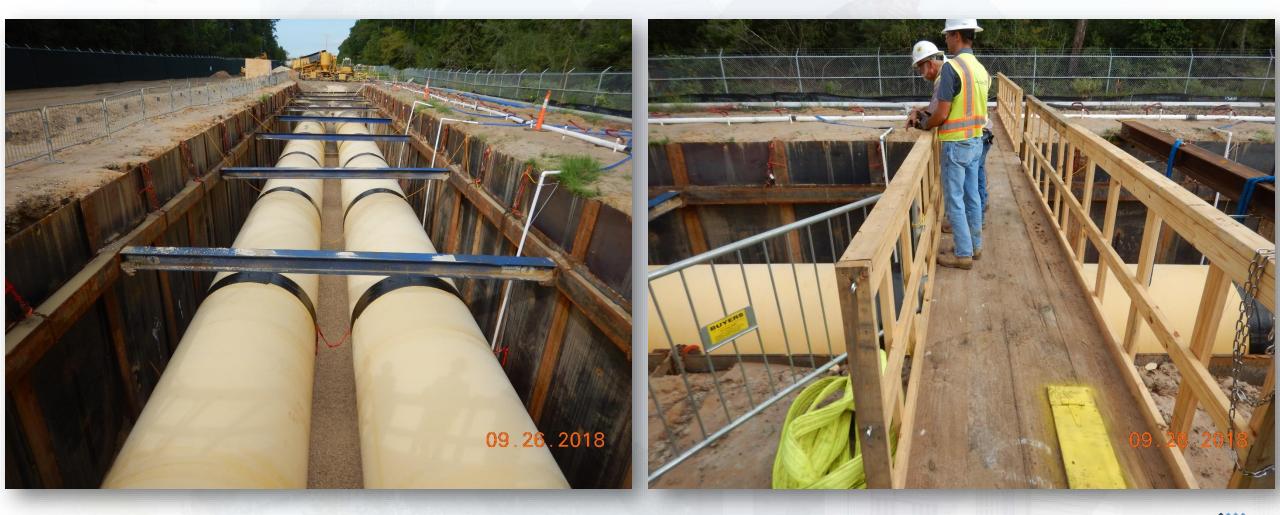

# Trenching and Laying 108" RW Pipe Joints

Houston Waterworks Team

# **Tunneling in Shaft**