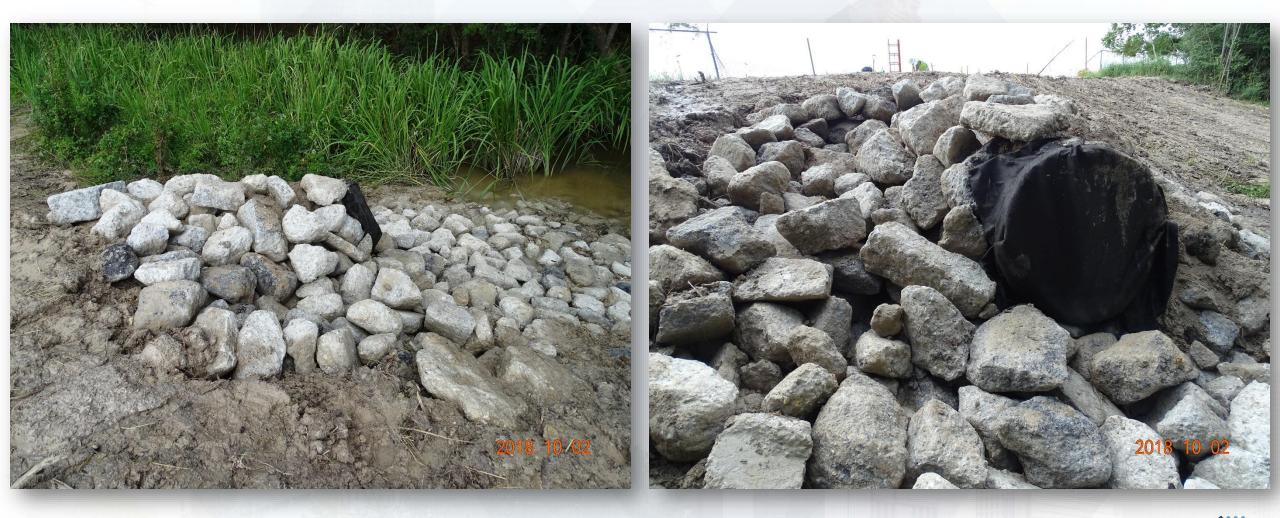

SIGN-BUILD SERVICES

## Northeast Water Purification Plant Expansion



# Construction Progress – EWP 1 Site Development Oct 3, 2018

- Installing Storm drainage from Pond 3 to Jack's Ditch
- Installing Storm drainage from Pond 2 to Jack's Ditch
- Installing Rock Filter Dam in Pond 2
- Installing wire to light poles along Road 1
- Installing power to guard shack
- Clearing/Grubbing CenterPoint Easement
- EWP3 Hooking up temporary generator to perform corrections to IPS Generator

**Houston Waterworks Team** 

### Installing Panels and Wiring Power to Guard Shack



Houston Waterworks Team

#### Installing Storm Structure and Manhole from Pond 2



Houston Waterworks Team

# Installing Rock Filter Dam in Pond 2



Houston Waterworks Team

#### Installed Outfall from Pond 2 to Jack's Ditch



Houston Waterworks Team

#### **Clearing CenterPoint Easement**



Houston Waterworks Team

#### Construction Progress – EWP 4 – Raw Water Corridor

- Cutting pipeline excavation, and installing shoring system
- Installing fence in East corridor
- Tunneling in shaft
- Excavating shaft in East Corridor
- Laying 108" Pipe
- Excavating Exit Shaft in East Corridor

**Houston Waterworks Team** 

# Trenching and Laying 108" RW Pipe Joints



Houston Waterworks Team

## Laying and Compacting Temp Working Road in West Corridor





# **Tunneling in Shaft**



### Excavating and Shoring Exit Shaft in East Corridor



Houston Waterworks Team

#### Construction Progress – EWP 2 Filter Structure & TPS

- Installing formwork for walls
- Tying rebar and installing waterstop for walls
- Poured walls
-