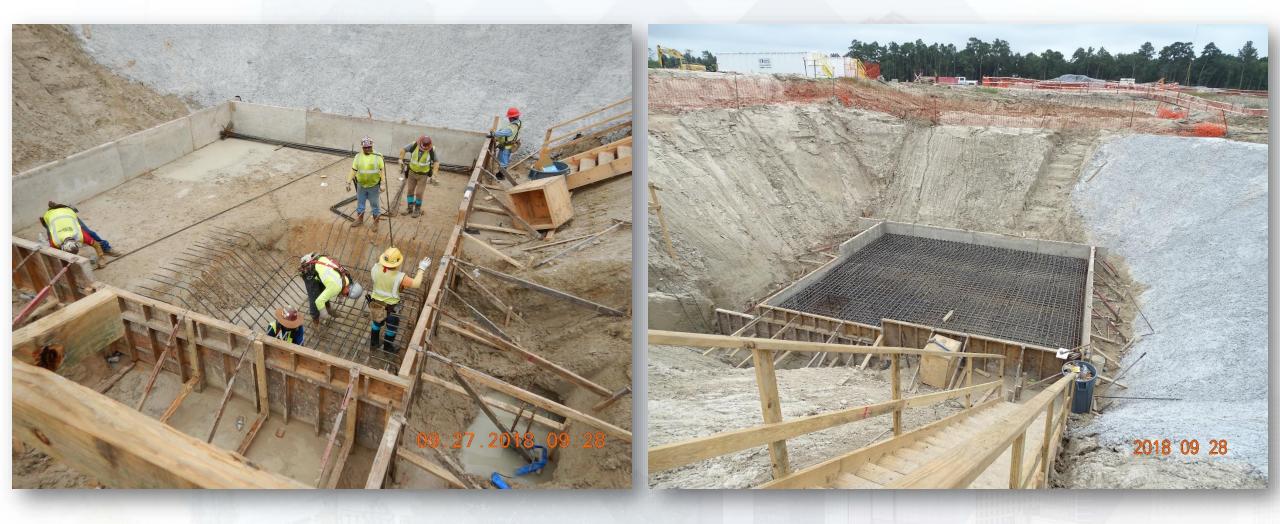

ter Corridor

- Cutting pipeline excavation, and installing shoring system
- Installing fence in East corridor
- Tunneling in shaft
- Excavating shaft in East Corridor
- Laying 108" Pipe
- Excavating Exit Shaft in East Corridor

**Houston Waterworks Team** 

# Trenching and Laying 108" RW Pipe Joints



Houston Waterworks Team

## Laying and Compacting Temp Working Road in West Corridor





# **Tunneling in Shaft**



### Excavating and Shoring Exit Shaft in East Corridor



Houston Waterworks Team

#### Construction Progress – EWP 2 Filter Structure & TPS

- Installing formwork for walls
- Tying rebar and installing waterstop for walls
- Poured walls
- Tying rebar and forming TPS Retaining walls

## Pouring C20 Walls



Houston Waterworks Team

# Forming & Reinforcing Bypass Vault Slab





# **Placing and Tying Wall Rebar**



Houston Waterworks Team

## Pouring Walls D14, 15, & 16



## Aerial View of Filter Oct 2



Houston Waterworks Team

#### **Reinforcing TPS Retaining Wall**



### Forming TPS Retaining Wall



Houston Waterworks Team

#### Aerial View of TPS Oct 2