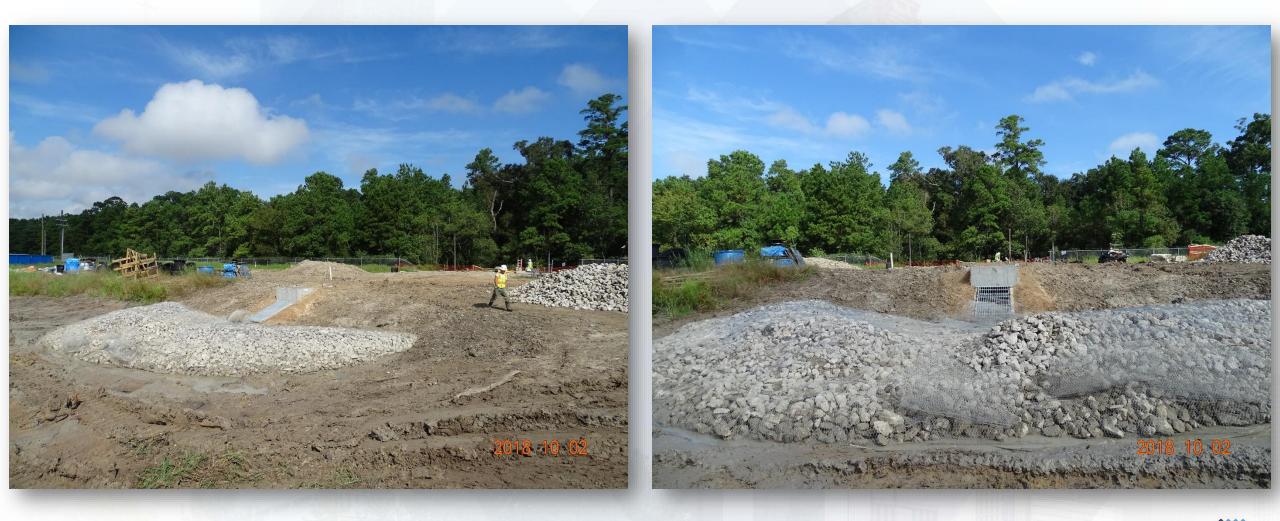

CITY OF HOUSTON Houston Public Works

### DESIGN-BUILD SERVICES

## Northeast Water Purification Plant Expansion



# Construction Progress – EWP 1 Site Development Oct 3, 2018

- Installing Storm drainage from Pond 3 to Jack's Ditch
- Installing Storm drainage from Pond 2 to Jack's Ditch
- Installing Rock Filter Dam in Pond 2
- Installing wire to light poles along Road 1
- Installing power to guard shack
- Clearing/Grubbing CenterPoint Easement
- EWP3 Hooking up temporary generator to perform corrections to IPS Generator

**Houston Waterworks Team** 

### Installing Panels and Wiring Power to Guard Shack



Houston Waterworks Team

#### Installing Storm Structure and Manhole from Pond 2



Houston Waterworks Team

# Installing Rock Filter Dam in Pond 2



Houston Waterworks Team

#### Installed Outfall from Pond 2 to Jack's Ditch



Houston Waterworks Team

#### **Clearing CenterPoint Easement**



Houston Waterworks Team

#### Construction Progress – EWP 4 – Raw Water Corridor

- Cutting pipeline excavation, and installing shoring system
- Installing fence in East corridor
- Tunneling in shaft
- Excavating shaft in East Corridor
- Laying 108" Pipe
- Excavating Exit Shaft in East Corridor

**Houston Waterworks Team** 

# Trenching and Laying 108" RW Pipe Joints



Houston Waterworks Team

## Laying and Compacting Temp Working Road in West Corridor





# **Tunneling in Shaft**



### Excavating and Shoring Exit Shaft in East Corridor



Houston Waterworks Team

#### Construction Progress – EWP 2 Filter Structure & TPS

- Installing formwo