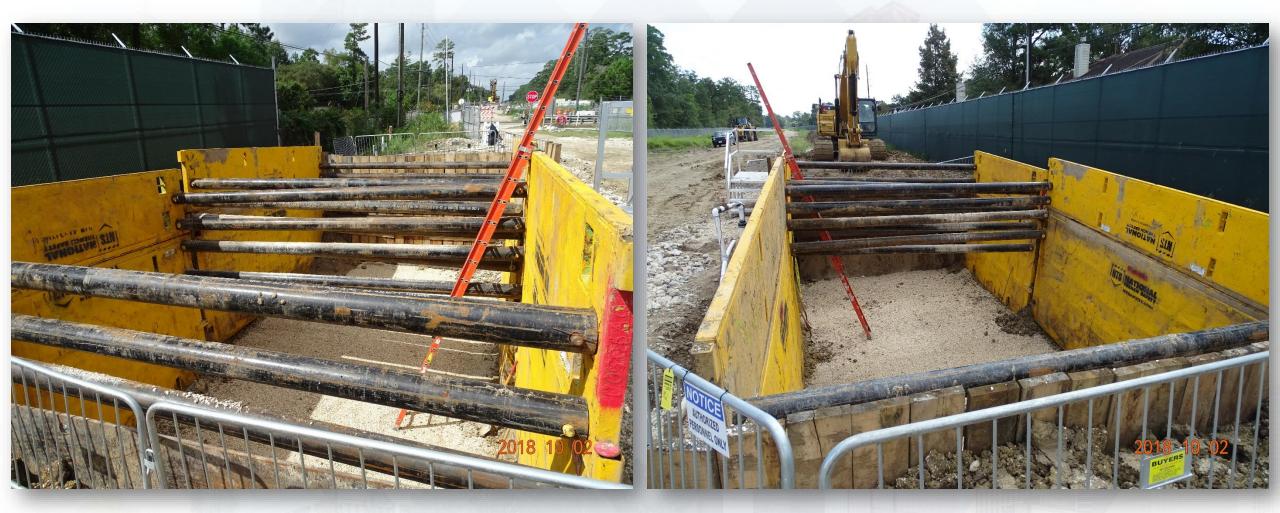

rm Structure and Manhole from Pond 2



Houston Waterworks Team

# Installing Rock Filter Dam in Pond 2



Houston Waterworks Team

#### Installed Outfall from Pond 2 to Jack's Ditch



Houston Waterworks Team

#### **Clearing CenterPoint Easement**



Houston Waterworks Team

#### Construction Progress – EWP 4 – Raw Water Corridor

- Cutting pipeline excavation, and installing shoring system
- Installing fence in East corridor
- Tunneling in shaft
- Excavating shaft in East Corridor
- Laying 108" Pipe
- Excavating Exit Shaft in East Corridor

**Houston Waterworks Team** 

# Trenching and Laying 108" RW Pipe Joints



Houston Waterworks Team

## Laying and Compacting Temp Working Road in West Corridor





# **Tunneling in Shaft**



### Excavating and Shoring Exit Shaft in East Corridor



Houston Waterworks Team

#### Construction Progress – EWP 2 Filter Structure & TPS

- Installing formwork for walls
- Tying rebar and installing waterstop for walls
- Poured walls
- Tying rebar and forming TPS Retaining walls

## Pouring C20 Walls



Houston Waterworks Team

# Forming & Reinforcing Bypass Vault Slab





# **Placing and Tying Wall Rebar**



Houston Waterworks Team

## Pouring Walls D14, 15, & 16



## Aerial View of Filter Oct 2



Houston Waterworks Team

#### **Reinforcing TPS Retaining Wall**



### Forming TPS Retaining Wall



Houston Waterworks Team

#### Aerial View of TPS Oct 2