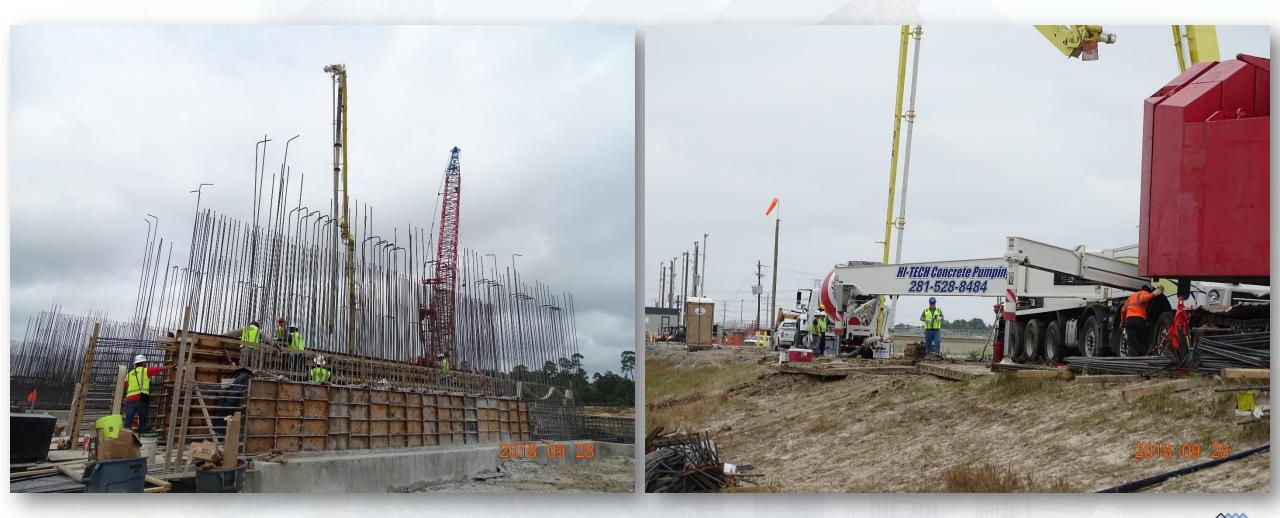

Houston Waterworks Team

#### Construction Progress – EWP 4 – Raw Water Corridor

- Cutting pipeline excavation, and installing shoring system
- Installing fence in East corridor
- Tunneling in shaft
- Excavating shaft in East Corridor
- Laying 108" Pipe
- Excavating Exit Shaft in East Corridor

**Houston Waterworks Team** 

# Trenching and Laying 108" RW Pipe Joints



Houston Waterworks Team

## Laying and Compacting Temp Working Road in West Corridor





# **Tunneling in Shaft**



### Excavating and Shoring Exit Shaft in East Corridor



Houston Waterworks Team

#### Construction Progress – EWP 2 Filter Structure & TPS

- Installing formwork for walls
- Tying rebar and installing waterstop for walls
- Poured walls
- Tying rebar and forming TPS Retaining walls

## Pouring C20 Walls



Houston Waterworks Team

# Forming & Reinforcing Bypass Vault Slab





# **Placing and Tying Wall Rebar**



Houston Waterworks Team

## Pouring Walls D14, 15, & 16



## Aerial View of Filter Oct 2



Houston Waterworks Team

#### **Reinforcing TPS Retaining Wall**



### Forming TPS Retaining Wall



Houston Waterworks Team

#### Aerial View of TPS Oct 2