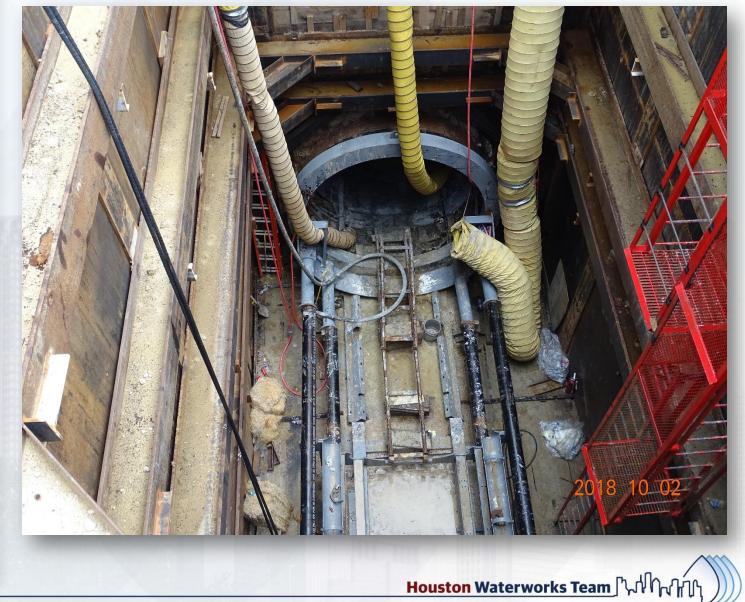

uard Shack



Houston Waterworks Team

#### Installing Storm Structure and Manhole from Pond 2



Houston Waterworks Team

# Installing Rock Filter Dam in Pond 2



Houston Waterworks Team

#### Installed Outfall from Pond 2 to Jack's Ditch



Houston Waterworks Team

#### **Clearing CenterPoint Easement**



Houston Waterworks Team

#### Construction Progress – EWP 4 – Raw Water Corridor

- Cutting pipeline excavation, and installing shoring system
- Installing fence in East corridor
- Tunneling in shaft
- Excavating shaft in East Corridor
- Laying 108" Pipe
- Excavating Exit Shaft in East Corridor

**Houston Waterworks Team** 

# Trenching and Laying 108" RW Pipe Joints



Houston Waterworks Team

## Laying and Compacting Temp Working Road in West Corridor





# **Tunneling in Shaft**



### Excavating and Shoring Exit Shaft in East Corridor



Houston Waterworks Team

#### Construction Progress – EWP 2 Filter Structure & TPS

- Installing formwork for walls
- Tying rebar and installing waterstop for walls
- Poured walls
- Tying rebar and forming TPS Retaining walls

## Pouring C20 Walls



Houston Waterworks Team

# Forming & Reinforcing Bypass Vault Slab





# **Placing and Tying Wall Rebar**



Houston Waterworks Team

## Pouring Walls D14, 15, & 16



## Aerial View of Filter Oct 2



Houston Waterworks Team

#### **Reinforcing TPS Retaining Wall**



### Forming TPS Retaining Wall



Houston Waterworks Team

#### Aerial View of TPS Oct 2