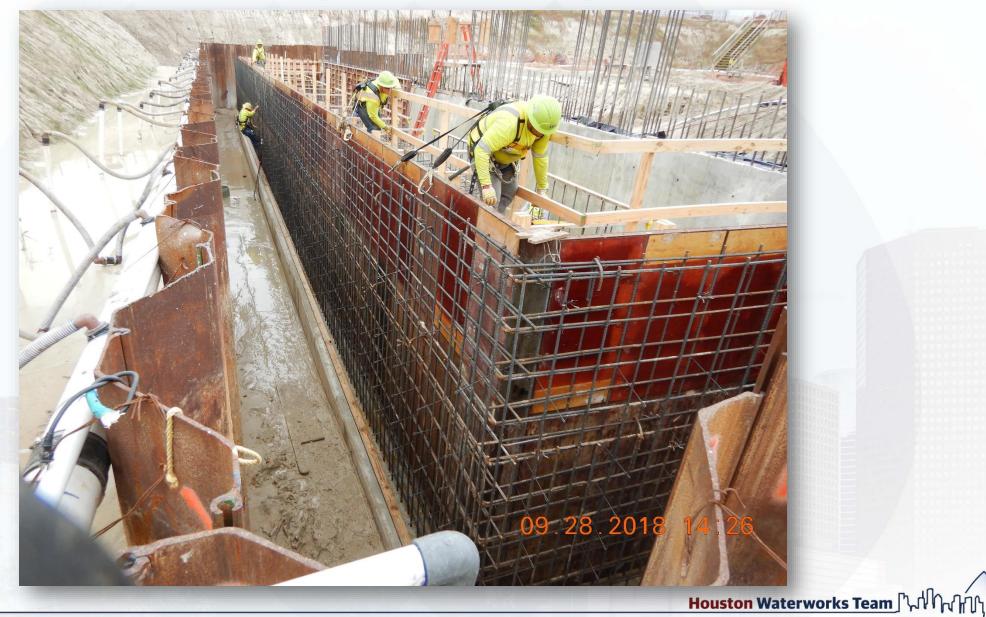

#### Construction Progress – EWP 2 Filter Structure & TPS

- Installing formwork for walls
- Tying rebar and installing waterstop for walls
- Poured walls
- Tying rebar and forming TPS Retaining walls

## Pouring C20 Walls

Houston Waterworks Team