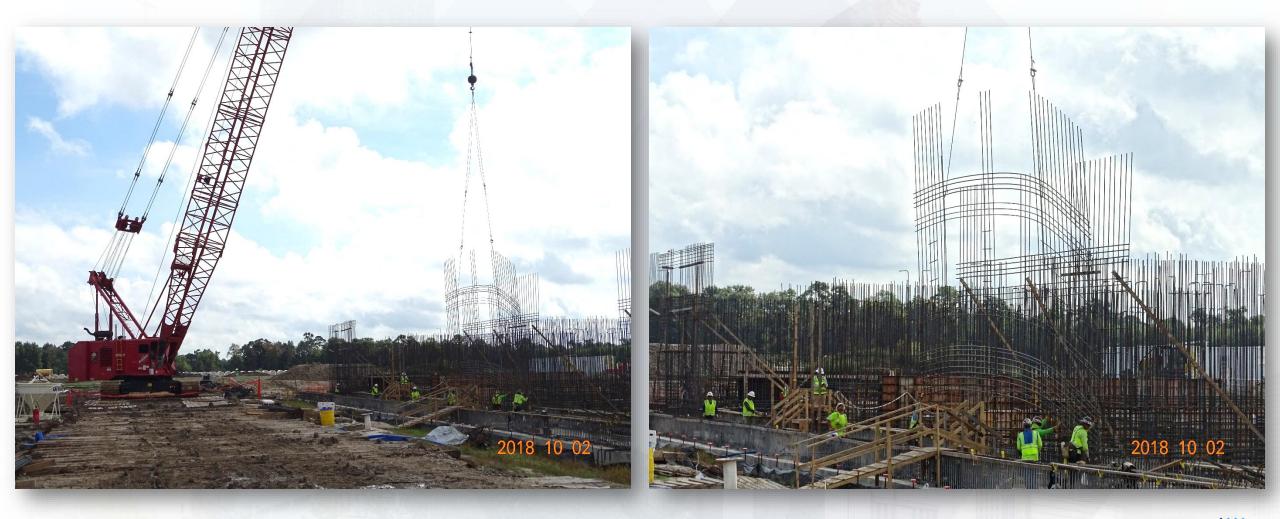

#### Construction Progress – EWP 2 Filter Structure & TPS

- Installing formwork for walls
- Tying rebar and installing waterstop for walls
- Poured walls
- Tying rebar and forming TPS Retaining walls

# **Placing and Tying Wall Rebar**

Houston Waterworks Team