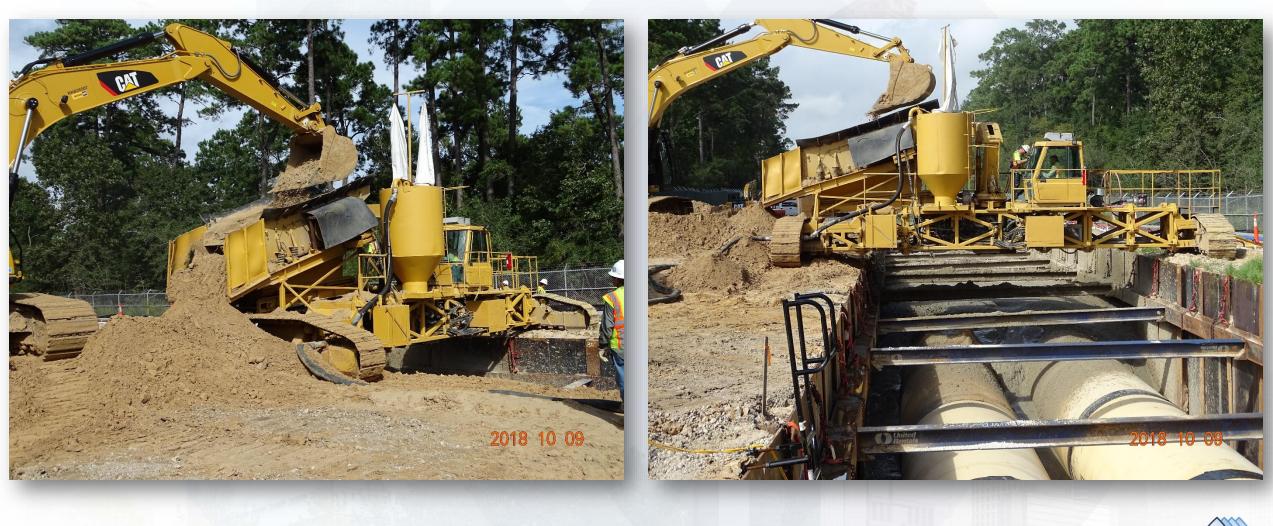

d Rock Filter Dam, and grading Pond 2



Houston Waterworks Team

#### Installed Rock Filter Dam, and grading Pond 3



Houston Waterworks Team

# **Clearing CenterPoint Easement**



Houston Waterworks Team

# Performed 20in Hot Tap on 66in Water Main



Houston Waterworks Team

# Coupon pulled from 20in Hot Tap on 66in Water Main





# Installing 20in RW Metering Station



#### Construction Progress – EWP 4 – Raw Water Corridor

- Cutting pipeline excavation, and installing shoring system
- Installing fence in East corridor
- Tunneling in shaft
- Excavating shaft in East Corridor
- Laying 108" Pipe
- Excavating Exit Shaft in East Corridor
- Placing CLSM

**Houston Waterworks Team** 

# Placing CLSM in 108in Pipe Trench





Houston Waterworks Team

# Placing CLSM in 108in Pipe Trench



Houston Waterworks Team



# Laying 108" RW Pipe Joints



Houston Waterworks Team



# **Tunneling in Shaft**



#### Construction Progress – EWP 2 Filter Structure & TPS

**Houston Waterworks Team** 

#### **FILTER STRUCTURE:**

- Installing formwork for walls
- Tying rebar and installing waterstop for walls
- Poured walls

#### **TPS:**

- Poured TPS Retaining wall
- Backfilling and compacting TPS slab

# Excavating OZW Inlet Box



# **Tied rebar and dowels for Bypass Vault**



# Poured Bypass Vault Slab



# Pouring C15, 16, & 17



# Tying rebar for C12 Lift, and OZW Inlet box slab







# Backfilling & Compacting TPS Slab





# **Poured TPS Retaining Wall**