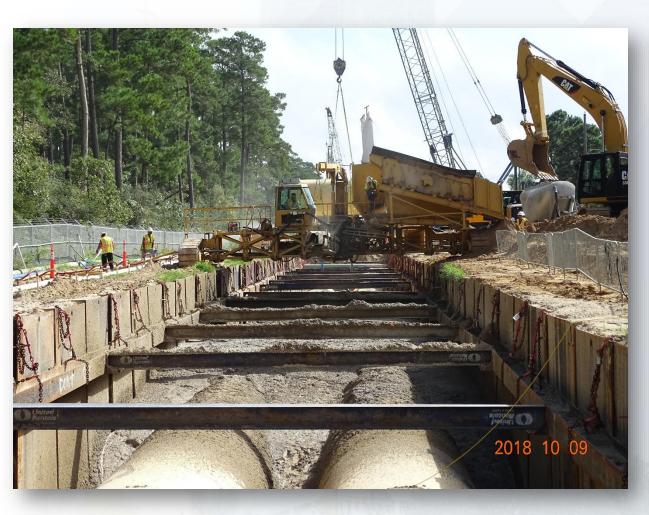

Water Main
- Installing 20&14in RW Metering Station

#### Installed Rock Filter Dam, and grading Pond 2



Houston Waterworks Team

#### Installed Rock Filter Dam, and grading Pond 3



Houston Waterworks Team

# **Clearing CenterPoint Easement**



Houston Waterworks Team

# Performed 20in Hot Tap on 66in Water Main



Houston Waterworks Team

# Coupon pulled from 20in Hot Tap on 66in Water Main





# Installing 20in RW Metering Station



#### Construction Progress – EWP 4 – Raw Water Corridor

- Cutting pipeline excavation, and installing shoring system
- Installing fence in East corridor
- Tunneling in shaft
- Excavating shaft in East Corridor
- Laying 108" Pipe
- Excavating Exit Shaft in East Corridor
- Placing CLSM

**Houston Waterworks Team** 

# Placing CLSM in 108in Pipe Trench





Houston Waterworks Team

# Placing CLSM in 108in Pipe Trench



Houston Waterworks Team



# Laying 108" RW Pipe Joints



Houston Waterworks Team



# **Tunneling in Shaft**



#### Construction Progress – EWP 2 Filter Structure & TPS

**Houston Waterworks Team** 

#### **FILTER STRUCTURE:**

- Installing formwork for walls
- Tying rebar and installing waterstop for walls
- Poured walls

#### **TPS:**

- Poured TPS Retaining wall
- Backfilling and compacting TPS slab

# Excavating OZW Inlet Box



# **Tied rebar and dowels for Bypass Vault**



# Poured Bypass Vault Slab



# Pouring C15, 16, & 17



# Tying rebar for C12 Lift, and OZW Inlet box slab







# Backfilling & Compacting TPS Slab





# **Poured TPS Retaining Wall**