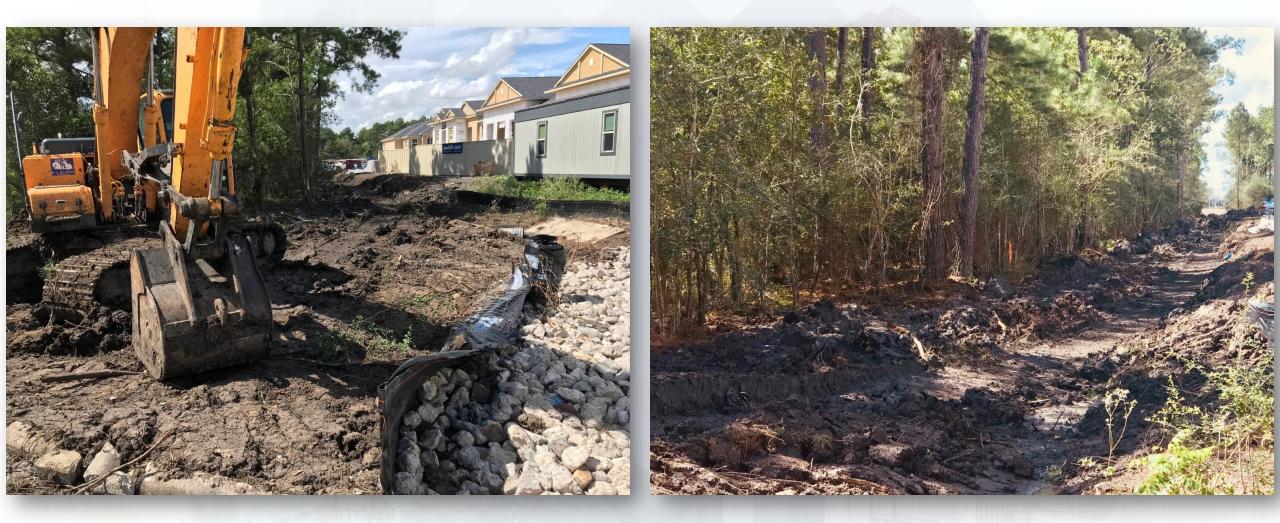

# Construction Progress – EWP 1 Site Development Oct 10, 2018

**Houston Waterworks Team** 

- Placed Rock Filter Dam and graded Ponds 2 and 3
- Installing power to guard shack
- Clearing/Grubbing CenterPoint Easement
- Performing 20in Hot Tap on 66in Water Main
- Installing 20&14in RW Metering Station

# **Clearing CenterPoint Easement**

Houston Waterworks Team