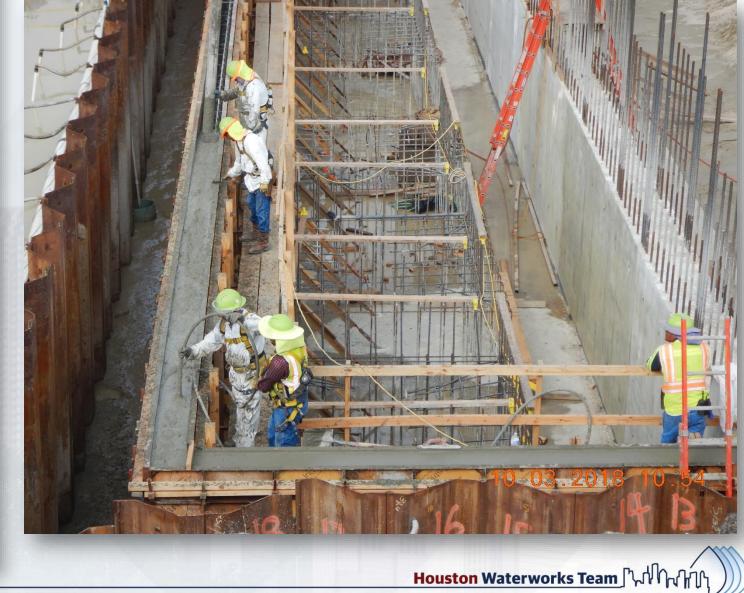

#### **FILTER STRUCTURE:**

- Installing formwork for walls
- Tying rebar and installing waterstop for walls
- Poured walls

# Tying rebar for C12 Lift, and OZW Inlet box slab