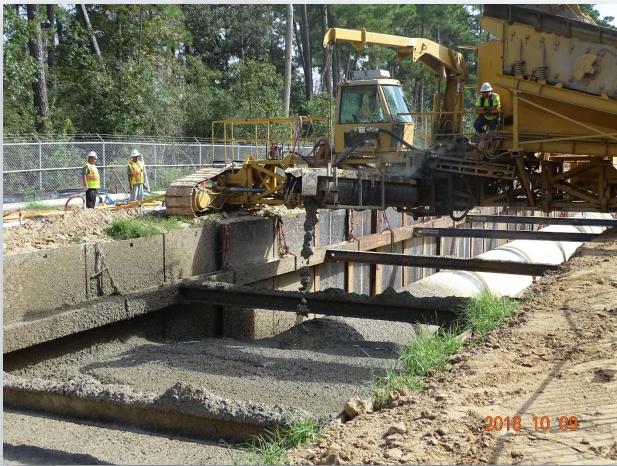

ter Main
- Installing 20&14in RW Metering Station

#### Installed Rock Filter Dam, and grading Pond 2



Houston Waterworks Team

#### Installed Rock Filter Dam, and grading Pond 3



Houston Waterworks Team

# **Clearing CenterPoint Easement**



Houston Waterworks Team

# Performed 20in Hot Tap on 66in Water Main



Houston Waterworks Team

# Coupon pulled from 20in Hot Tap on 66in Water Main





# Installing 20in RW Metering Station



#### Construction Progress – EWP 4 – Raw Water Corridor

- Cutting pipeline excavation, and installing shoring system
- Installing fence in East corridor
- Tunneling in shaft
- Excavating shaft in East Corridor
- Laying 108" Pipe
- Excavating Exit Shaft in East Corridor
- Placing CLSM

**Houston Waterworks Team** 

# Placing CLSM in 108in Pipe Trench





Houston Waterworks Team

# Placing CLSM in 108in Pipe Trench



Houston Waterworks Team



# Laying 108" RW Pipe Joints



Houston Waterworks Team



# **Tunneling in Shaft**



#### Construction Progress – EWP 2 Filter Structure & TPS

**Houston Waterworks Team** 

#### **FILTER STRUCTURE:**

- Installing formwork for walls
- Tying rebar and installing waterstop for walls
- Poured walls

#### **TPS:**

- Poured TPS Retaining wall
- Backfilling and compacting TPS slab

# Excavating OZW Inlet Box



# **Tied rebar and dowels for Bypass Vault**



# Poured Bypass Vault Slab



# Pouring C15, 16, & 17



# Tying rebar for C12 Lift, and OZW Inlet box slab







# Backfilling & Compacting TPS Slab





# **Poured TPS Retaining Wall**