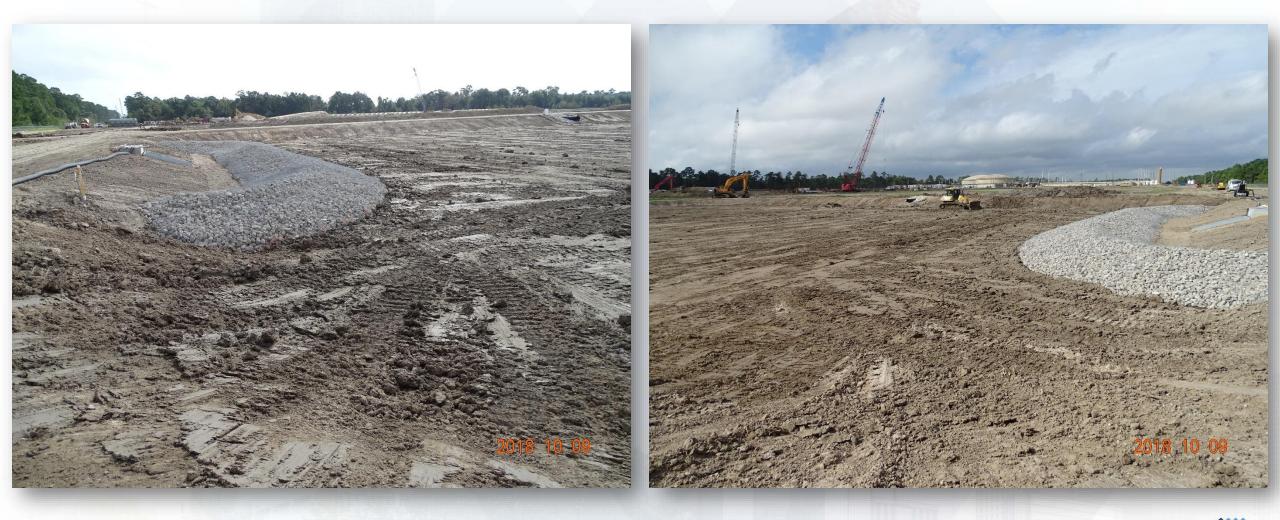

# Construction Progress – EWP 1 Site Development Oct 10, 2018

**Houston Waterworks Team** 

- Placed Rock Filter Dam and graded Ponds 2 and 3
- Installing power to guard shack
- Clearing/Grubbing CenterPoint Easement
- Performing 20in Hot Tap on 66in Water Main
- Installing 20&14in RW Metering Station

#### Installed Rock Filter Dam, and grading Pond 2

Houston Waterworks Team

#### Installed Rock Filter Dam, and grading Pond 3

Houston Waterworks Team