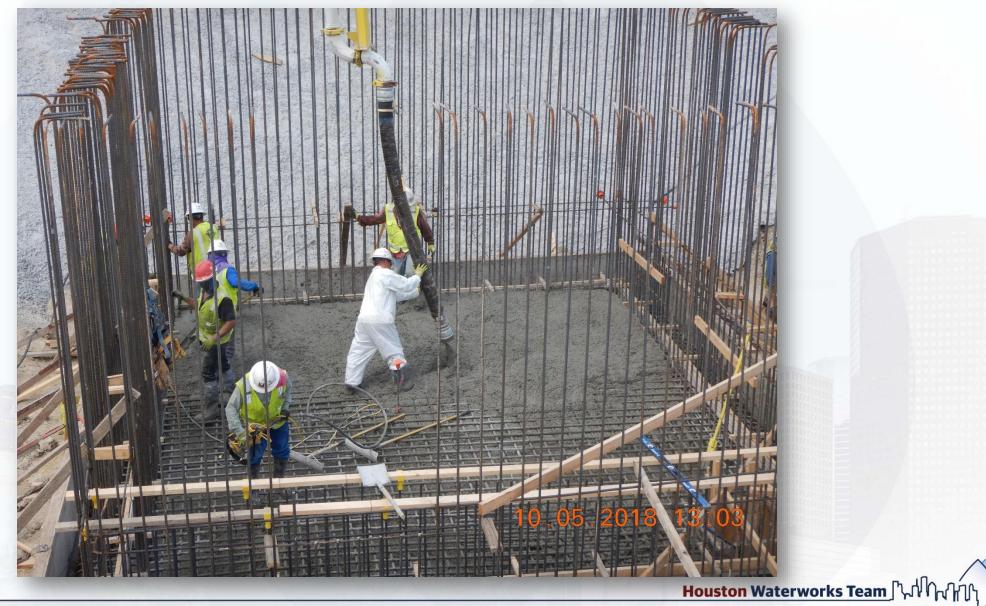

n East corridor
- Tunneling in shaft
- Excavating shaft in East Corridor
- Laying 108" Pipe
- Excavating Exit Shaft in East Corridor
- Placing CLSM

**Houston Waterworks Team** 

# Placing CLSM in 108in Pipe Trench





Houston Waterworks Team

# Placing CLSM in 108in Pipe Trench



Houston Waterworks Team



# Laying 108" RW Pipe Joints



Houston Waterworks Team



# **Tunneling in Shaft**



#### Construction Progress – EWP 2 Filter Structure & TPS

**Houston Waterworks Team** 

#### **FILTER STRUCTURE:**

- Installing formwork for walls
- Tying rebar and installing waterstop for walls
- Poured walls

#### **TPS:**

- Poured TPS Retaining wall
- Backfilling and compacting TPS slab

# Excavating OZW Inlet Box



# **Tied rebar and dowels for Bypass Vault**



# Poured Bypass Vault Slab



# Pouring C15, 16, & 17



# Tying rebar for C12 Lift, and OZW Inlet box slab







# Backfilling & Compacting TPS Slab





# **Poured TPS Retaining Wall**