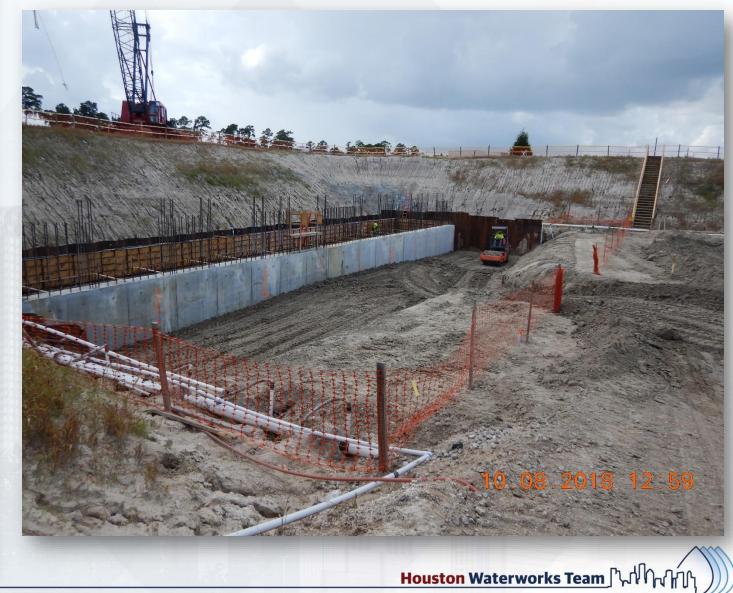

#### **FILTER STRUCTURE:**

- Installing formwork for walls
- Tying rebar and installing waterstop for walls
- Poured walls

# Pouring C15, 16, & 17