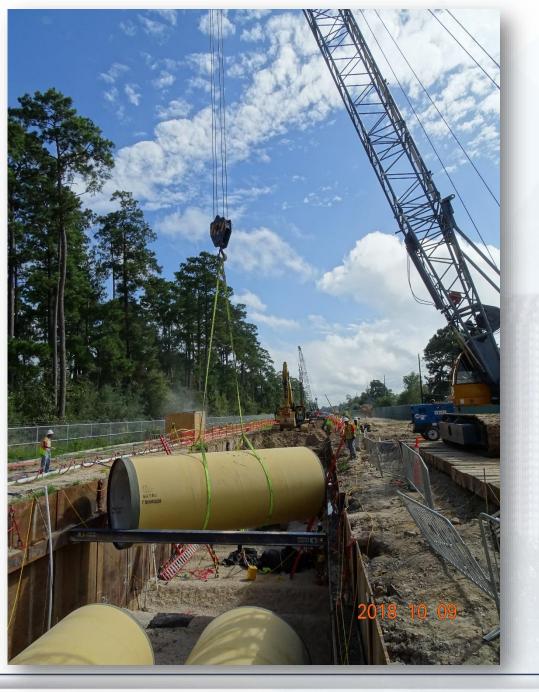

ing Pond 2



Houston Waterworks Team

#### Installed Rock Filter Dam, and grading Pond 3



Houston Waterworks Team

# **Clearing CenterPoint Easement**



Houston Waterworks Team

# Performed 20in Hot Tap on 66in Water Main



Houston Waterworks Team

# Coupon pulled from 20in Hot Tap on 66in Water Main





# Installing 20in RW Metering Station



#### Construction Progress – EWP 4 – Raw Water Corridor

- Cutting pipeline excavation, and installing shoring system
- Installing fence in East corridor
- Tunneling in shaft
- Excavating shaft in East Corridor
- Laying 108" Pipe
- Excavating Exit Shaft in East Corridor
- Placing CLSM

**Houston Waterworks Team** 

# Placing CLSM in 108in Pipe Trench





Houston Waterworks Team

# Placing CLSM in 108in Pipe Trench



Houston Waterworks Team



# Laying 108" RW Pipe Joints



Houston Waterworks Team



# **Tunneling in Shaft**



#### Construction Progress – EWP 2 Filter Structure & TPS

**Houston Waterworks Team** 

#### **FILTER STRUCTURE:**

- Installing formwork for walls
- Tying rebar and installing waterstop for walls
- Poured walls

#### **TPS:**

- Poured TPS Retaining wall
- Backfilling and compacting TPS slab

# Excavating OZW Inlet Box



# **Tied rebar and dowels for Bypass Vault**



# Poured Bypass Vault Slab



# Pouring C15, 16, & 17



# Tying rebar for C12 Lift, and OZW Inlet box slab







# Backfilling & Compacting TPS Slab





# **Poured TPS Retaining Wall**