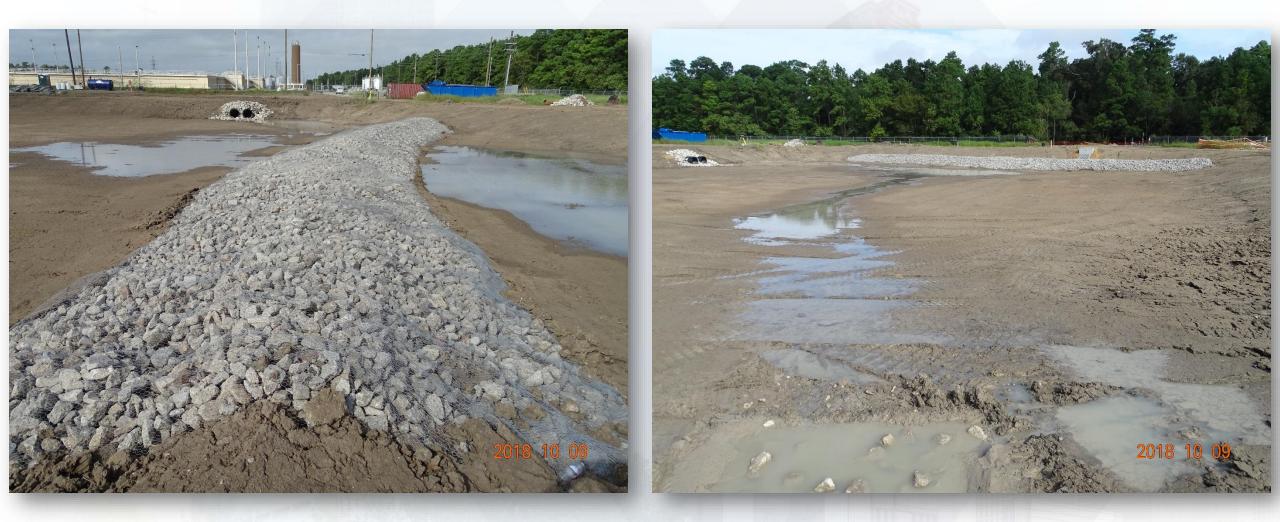

# Construction Progress – EWP 1 Site Development Oct 10, 2018

**Houston Waterworks Team** 

- Placed Rock Filter Dam and graded Ponds 2 and 3
- Installing power to guard shack
- Clearing/Grubbing CenterPoint Easement
- Performing 20in Hot Tap on 66in Water Main
- Installing 20&14in RW Metering Station

#### Installed Rock Filter Dam, and grading Pond 2

Houston Waterworks Team

#### Installed Rock Filter Dam, and grading Pond 3

Houston Waterworks Team