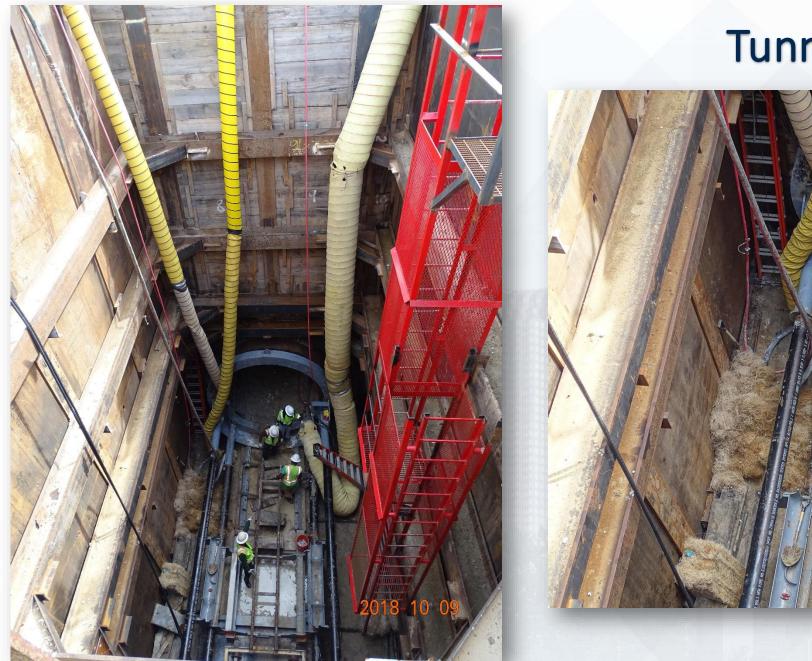

Filter Dam, and grading Pond 3



Houston Waterworks Team

# **Clearing CenterPoint Easement**



Houston Waterworks Team

# Performed 20in Hot Tap on 66in Water Main



Houston Waterworks Team

# Coupon pulled from 20in Hot Tap on 66in Water Main





# Installing 20in RW Metering Station



#### Construction Progress – EWP 4 – Raw Water Corridor

- Cutting pipeline excavation, and installing shoring system
- Installing fence in East corridor
- Tunneling in shaft
- Excavating shaft in East Corridor
- Laying 108" Pipe
- Excavating Exit Shaft in East Corridor
- Placing CLSM

**Houston Waterworks Team** 

# Placing CLSM in 108in Pipe Trench





Houston Waterworks Team

# Placing CLSM in 108in Pipe Trench



Houston Waterworks Team



# Laying 108" RW Pipe Joints



Houston Waterworks Team



# **Tunneling in Shaft**



#### Construction Progress – EWP 2 Filter Structure & TPS

**Houston Waterworks Team** 

#### **FILTER STRUCTURE:**

- Installing formwork for walls
- Tying rebar and installing waterstop for walls
- Poured walls

#### **TPS:**

- Poured TPS Retaining wall
- Backfilling and compacting TPS slab

# Excavating OZW Inlet Box



# **Tied rebar and dowels for Bypass Vault**



# Poured Bypass Vault Slab



# Pouring C15, 16, & 17



# Tying rebar for C12 Lift, and OZW Inlet box slab







# Backfilling & Compacting TPS Slab





# **Poured TPS Retaining Wall**