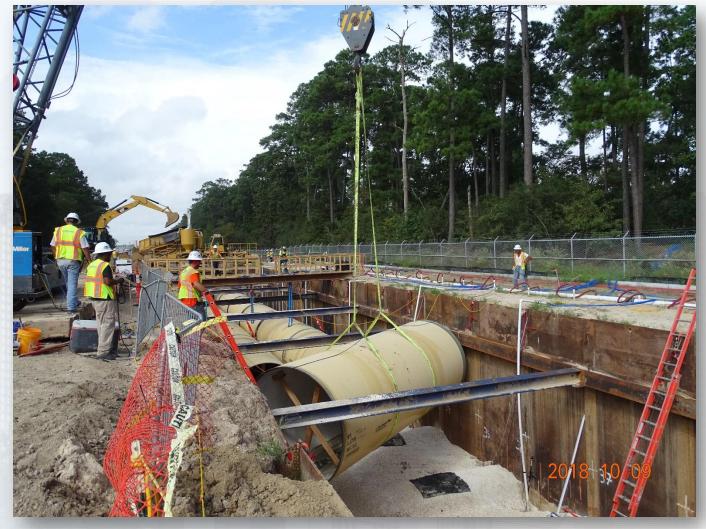

Team

#### Installed Rock Filter Dam, and grading Pond 3



Houston Waterworks Team

# **Clearing CenterPoint Easement**



Houston Waterworks Team

# Performed 20in Hot Tap on 66in Water Main



Houston Waterworks Team

# Coupon pulled from 20in Hot Tap on 66in Water Main





# Installing 20in RW Metering Station



#### Construction Progress – EWP 4 – Raw Water Corridor

- Cutting pipeline excavation, and installing shoring system
- Installing fence in East corridor
- Tunneling in shaft
- Excavating shaft in East Corridor
- Laying 108" Pipe
- Excavating Exit Shaft in East Corridor
- Placing CLSM

**Houston Waterworks Team** 

# Placing CLSM in 108in Pipe Trench





Houston Waterworks Team

# Placing CLSM in 108in Pipe Trench



Houston Waterworks Team



# Laying 108" RW Pipe Joints



Houston Waterworks Team



# **Tunneling in Shaft**



#### Construction Progress – EWP 2 Filter Structure & TPS

**Houston Waterworks Team** 

#### **FILTER STRUCTURE:**

- Installing formwork for walls
- Tying rebar and installing waterstop for walls
- Poured walls

#### **TPS:**

- Poured TPS Retaining wall
- Backfilling and compacting TPS slab

# Excavating OZW Inlet Box



# **Tied rebar and dowels for Bypass Vault**



# Poured Bypass Vault Slab



# Pouring C15, 16, & 17



# Tying rebar for C12 Lift, and OZW Inlet box slab







# Backfilling & Compacting TPS Slab





# **Poured TPS Retaining Wall**