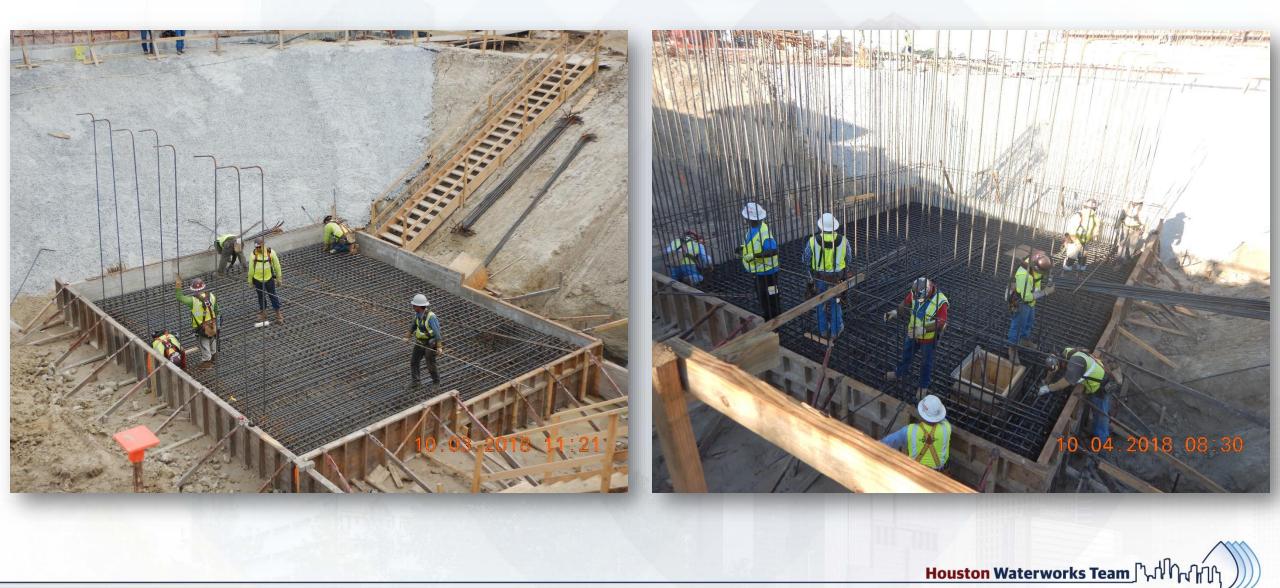

ng system
- Installing fence in East corridor
- Tunneling in shaft
- Excavating shaft in East Corridor
- Laying 108" Pipe
- Excavating Exit Shaft in East Corridor
- Placing CLSM

**Houston Waterworks Team** 

# Placing CLSM in 108in Pipe Trench





Houston Waterworks Team

# Placing CLSM in 108in Pipe Trench



Houston Waterworks Team



# Laying 108" RW Pipe Joints



Houston Waterworks Team



# **Tunneling in Shaft**



#### Construction Progress – EWP 2 Filter Structure & TPS

**Houston Waterworks Team** 

#### **FILTER STRUCTURE:**

- Installing formwork for walls
- Tying rebar and installing waterstop for walls
- Poured walls

#### **TPS:**

- Poured TPS Retaining wall
- Backfilling and compacting TPS slab

# Excavating OZW Inlet Box



# **Tied rebar and dowels for Bypass Vault**



# Poured Bypass Vault Slab



# Pouring C15, 16, & 17



# Tying rebar for C12 Lift, and OZW Inlet box slab







# Backfilling & Compacting TPS Slab





# **Poured TPS Retaining Wall**