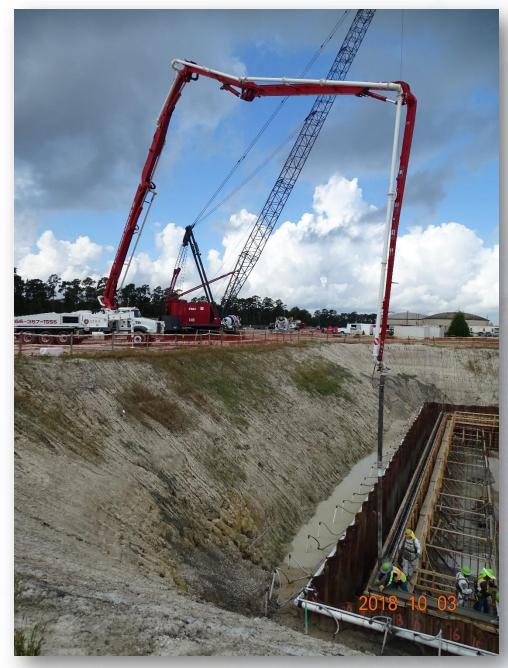

#### **FILTER STRUCTURE:**

- Installing formwork for walls
- Tying rebar and installing waterstop for walls
- Poured walls

# Pouring C15, 16, & 17