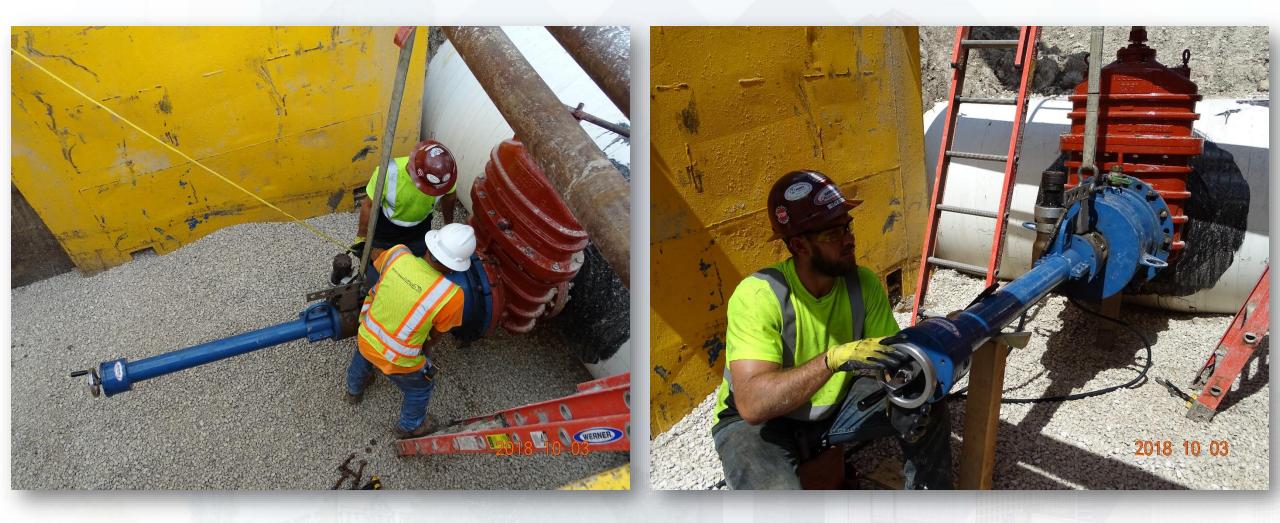

# Performed 20in Hot Tap on 66in Water Main

Houston Waterworks Team

# Coupon pulled from 20in Hot Tap on 66in Water Main