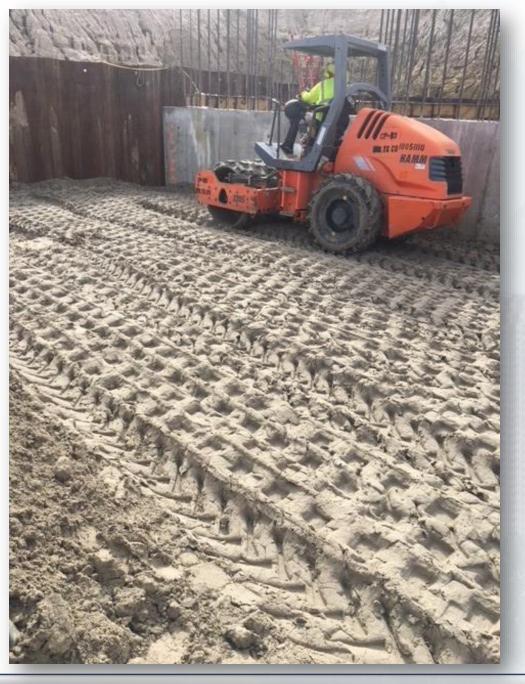

#### **TPS:**

- Poured TPS Retaining wall
- Backfilling and compacting TPS slab

# Backfilling & Compacting TPS Slab