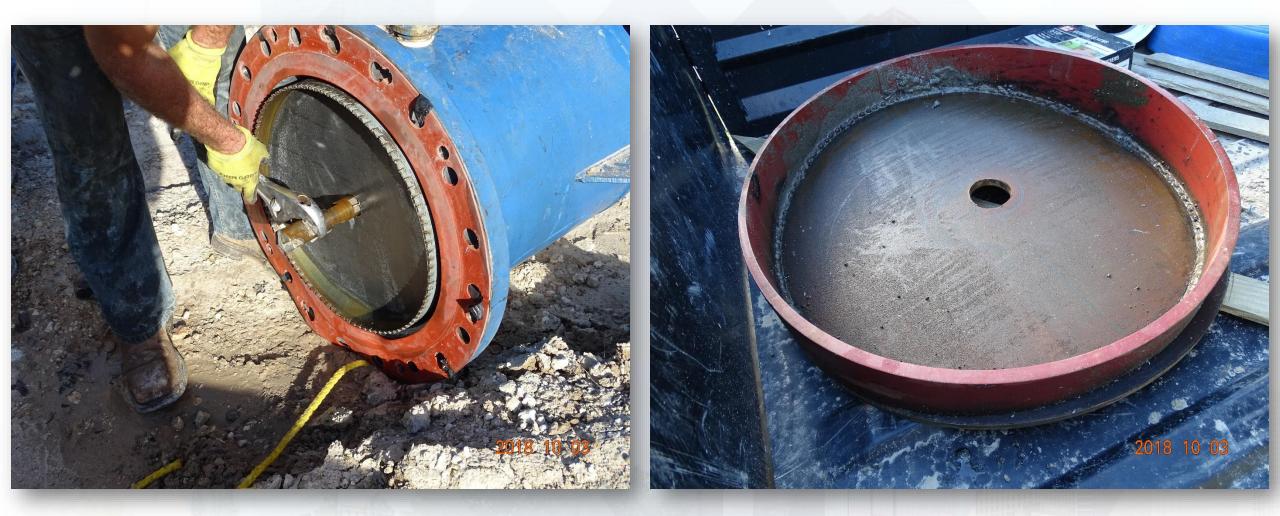

# Performed 20in Hot Tap on 66in Water Main

Houston Waterworks Team

# Coupon pulled from 20in Hot Tap on 66in Water Main