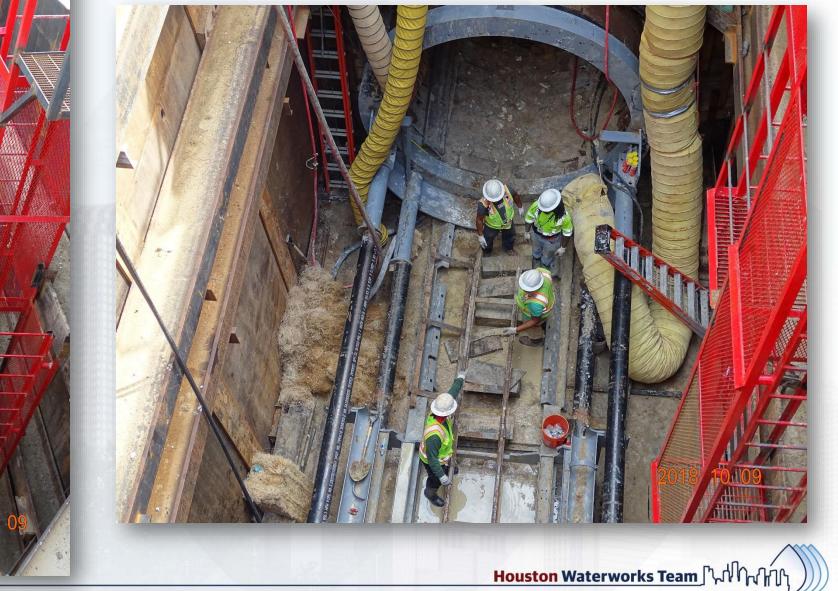

3



Houston Waterworks Team

# **Clearing CenterPoint Easement**



Houston Waterworks Team

# Performed 20in Hot Tap on 66in Water Main



Houston Waterworks Team

# Coupon pulled from 20in Hot Tap on 66in Water Main





# Installing 20in RW Metering Station



#### Construction Progress – EWP 4 – Raw Water Corridor

- Cutting pipeline excavation, and installing shoring system
- Installing fence in East corridor
- Tunneling in shaft
- Excavating shaft in East Corridor
- Laying 108" Pipe
- Excavating Exit Shaft in East Corridor
- Placing CLSM

**Houston Waterworks Team** 

# Placing CLSM in 108in Pipe Trench





Houston Waterworks Team

# Placing CLSM in 108in Pipe Trench



Houston Waterworks Team



# Laying 108" RW Pipe Joints



Houston Waterworks Team



# **Tunneling in Shaft**



#### Construction Progress – EWP 2 Filter Structure & TPS

**Houston Waterworks Team** 

#### **FILTER STRUCTURE:**

- Installing formwork for walls
- Tying rebar and installing waterstop for walls
- Poured walls

#### **TPS:**

- Poured TPS Retaining wall
- Backfilling and compacting TPS slab

# Excavating OZW Inlet Box



# **Tied rebar and dowels for Bypass Vault**



# Poured Bypass Vault Slab



# Pouring C15, 16, & 17



# Tying rebar for C12 Lift, and OZW Inlet box slab







# Backfilling & Compacting TPS Slab





# **Poured TPS Retaining Wall**