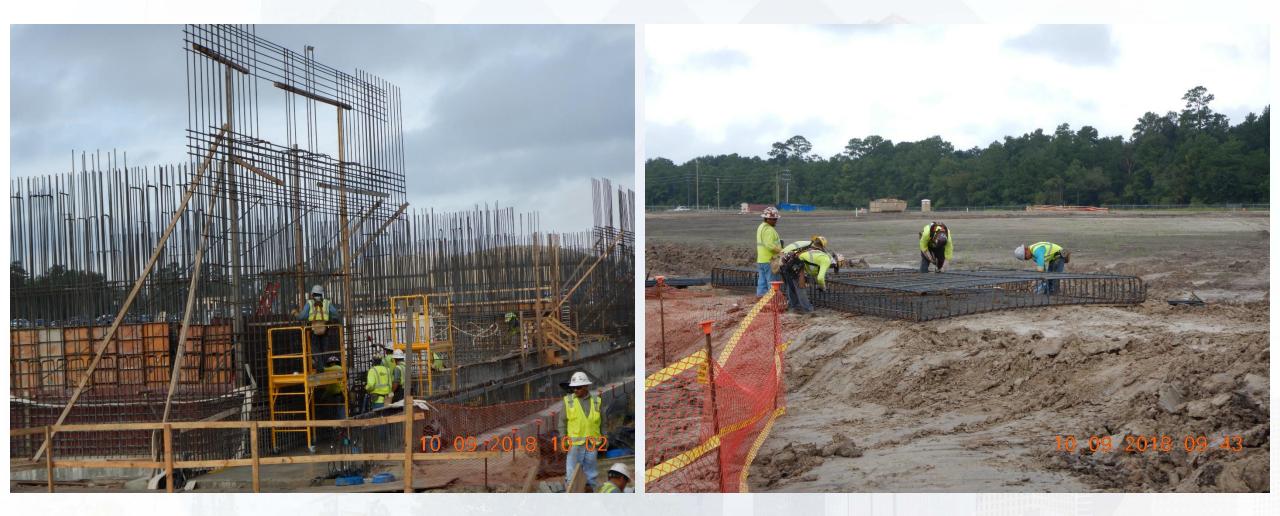

#### **FILTER STRUCTURE:**

- Installing formwork for walls
- Tying rebar and installing waterstop for walls
- Poured walls

# Tying rebar for C12 Lift, and OZW Inlet box slab