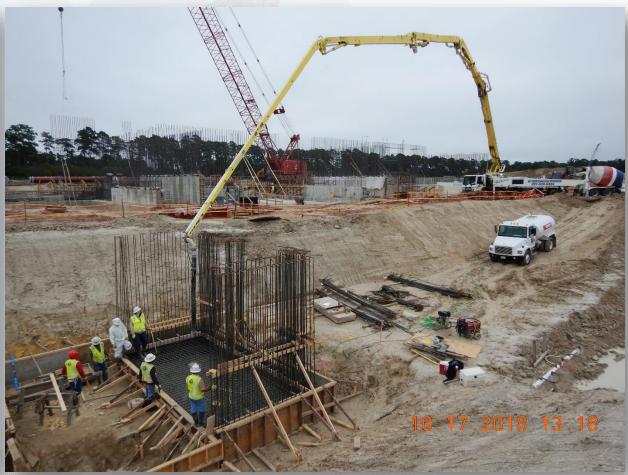

### Construction Progress – EWP 4 – Raw Water Corridor

- Cutting pipeline excavation, and installing shoring system
- Installing fence in East corridor
- Tunneling in shaft
- Excavating shaft in East Corridor
- Laying 108" Pipe
- Excavating Exit Shaft in East Corridor
- Placing CLSM