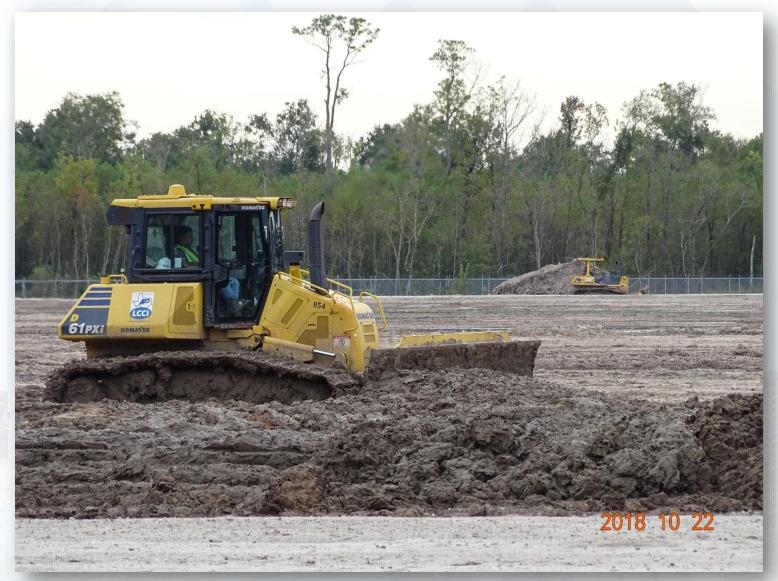

# Construction Progress – EWP 1 Site Development Oct 24, 2018

- Clearing/Grubbing near Jack's Ditch for 36in FW and 66in RW Lines
- Cutting & Grading East Areas C & F
- Laying out and installing 24in FW Pipeline Relocate
- Installing fence along east site boundary
- Final grading top of ponds

## Cutting and grading East site Areas C & F