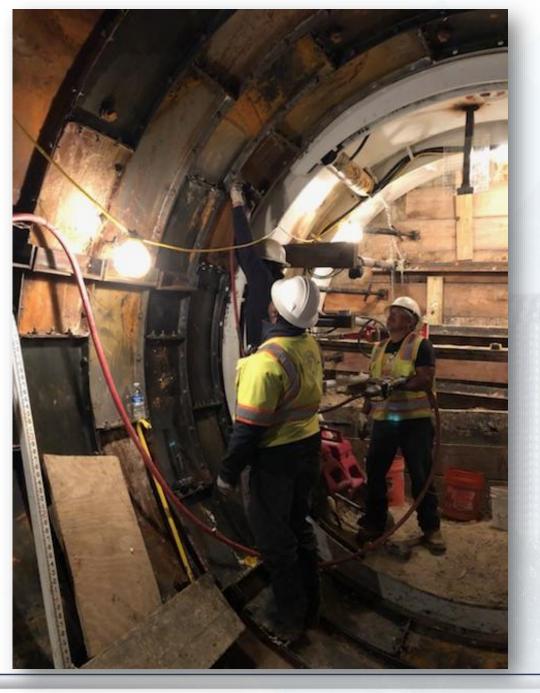

### Construction Progress – EWP 4 – Raw Water Corridor

- Cutting pipeline excavation, and installing shoring system
- Installing fence in East corridor
- Tunneling in shaft
- Excavating shaft in East Corridor
- Laying 108" Pipe
- Excavating Exit Shaft in East Corridor
- Placing CLSM