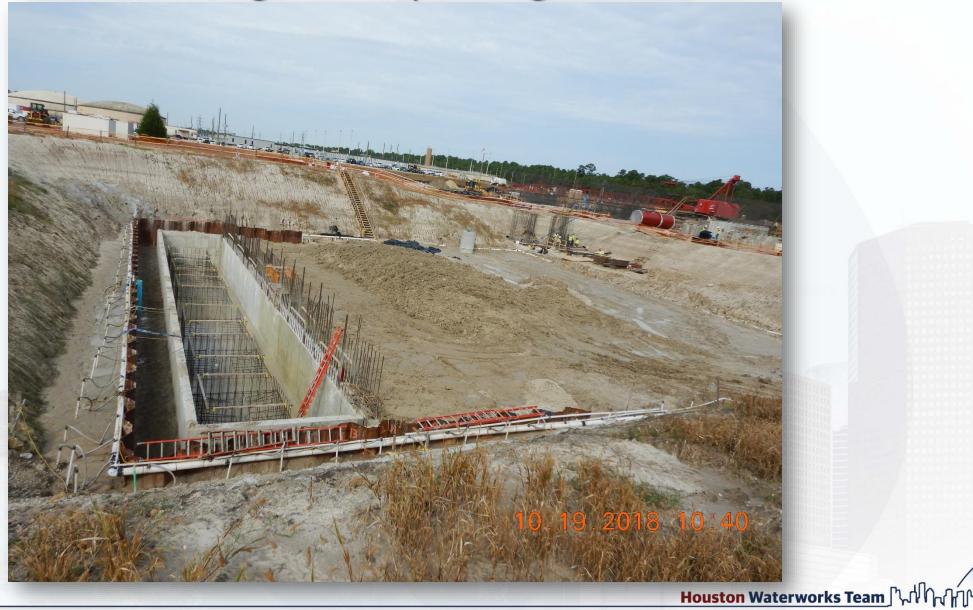

### Construction Progress – EWP 4 – Raw Water Corridor

- Cutting pipeline excavation, and installing shoring system
- Installing fence in East corridor
- Tunneling in shaft
- Excavating shaft in East Corridor
- Laying 108" Pipe
- Excavating Exit Shaft in East Corridor
- Placing CLSM

## Installing shrink sleeve on 108in Joints

Placing CLSM in 108in Pipe Trench

Houston Waterworks Team ՄՆՈՒՐԻՈՐՆ