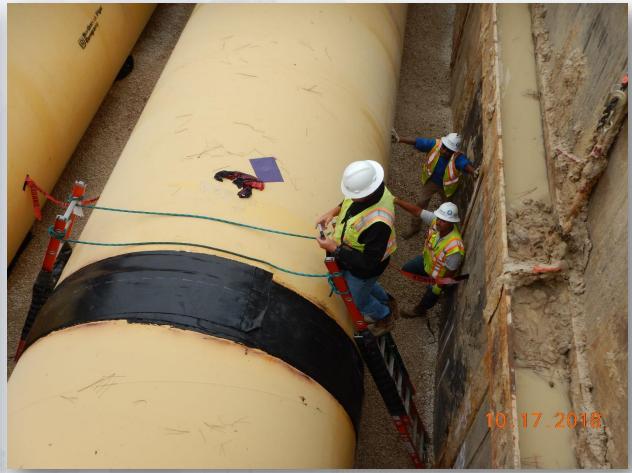

## Installing shrink sleeve on 108in Joints

Placing CLSM in 108in Pipe Trench

Houston Waterworks Team ՄՆՈՒՐԻՈՐՆ