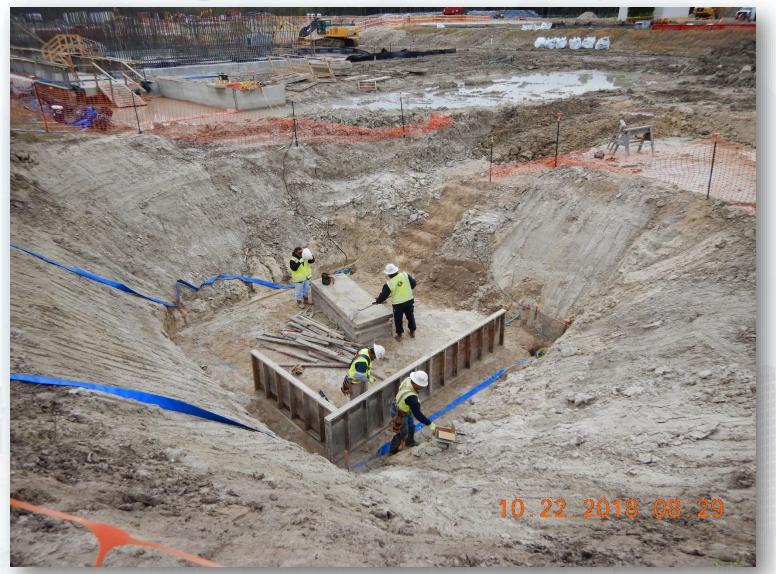

#### **FILTER STRUCTURE:**

- Excavating Interconnect vault
- Tying rebar and installing waterstop for walls
- Poured walls