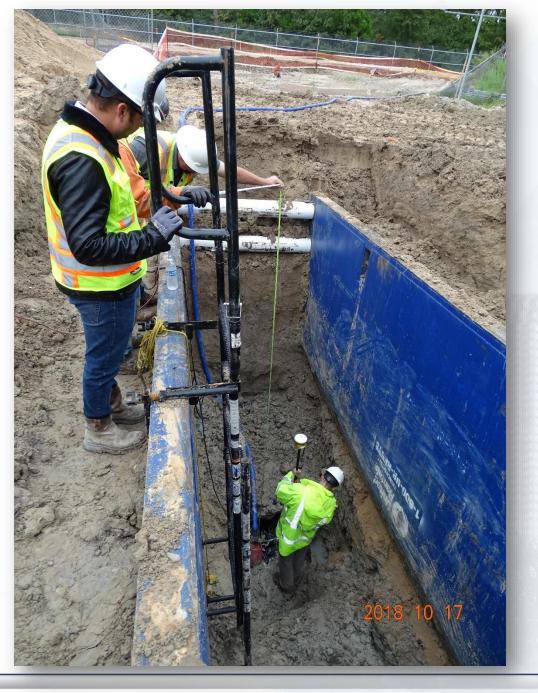

## DESIGN-BUILD SERVICES

Northeast Water Purification Plant Expansion





# Construction Progress – EWP 1 Site Development Oct 24, 2018

- Clearing/Grubbing near Jack's Ditch for 36in FW and 66in RW Lines
- Cutting & Grading East Areas C & F
- Laying out and installing 24in FW Pipeline Relocate
- Installing fence along east site boundary
- Final grading top of ponds





## Cutting and grading East site Areas C & F



# Clearing near Jack's Ditch for 36in FW & 66in RW Line Reroutes









# Laying out 24in FW Pipeline Relocate





### Construction Progress – EWP 4 – Raw Water Corridor

- Cutting pipeline excavation, and installing shoring system
- Installing fence in East corridor
- Tunneling in shaft
- Excavating shaft in East Corridor
- Laying 108" Pipe
- Excavating Exit Shaft in East Corridor
- Placing CLSM



## Installing shrink sleeve on 108in Joints







Placing CLSM in 108in Pipe Trench



Houston Waterworks Team ՄՆՈՒՐԻՈՐՆ



### Pea Gravel Placement in Tunnel



## Auger Bore Launch Pit & Equipment



#### 3D Model Scan of Shaft & Tunnel



#### 3D Model Scan of Shaft & Tunnel





#### Construction Progress – EWP 2 Filter Structure & TPS

#### **FILTER STRUCTURE:**

- Excavating Interconnect vault
- Tying rebar and installing waterstop for walls
- Poured wall