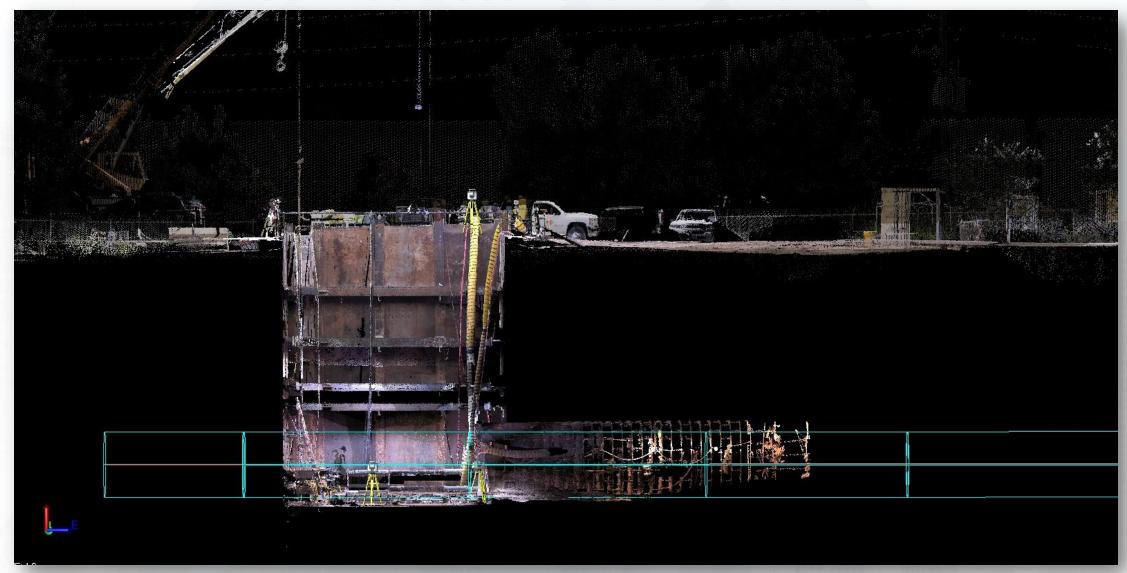

24in FW Pipeline Relocate
- Installing fence along east site boundary
- Final grading top of ponds





## Cutting and grading East site Areas C & F



# Clearing near Jack's Ditch for 36in FW & 66in RW Line Reroutes









# Laying out 24in FW Pipeline Relocate





### Construction Progress – EWP 4 – Raw Water Corridor

- Cutting pipeline excavation, and installing shoring system
- Installing fence in East corridor
- Tunneling in shaft
- Excavating shaft in East Corridor
- Laying 108" Pipe
- Excavating Exit Shaft in East Corridor
- Placing CLSM



## Installing shrink sleeve on 108in Joints







Placing CLSM in 108in Pipe Trench



Houston Waterworks Team ՄՆՈՒՐԻՈՐՆ



### Pea Gravel Placement in Tunnel



## Auger Bore Launch Pit & Equipment



#### 3D Model Scan of Shaft & Tunnel



#### 3D Model Scan of Shaft & Tunnel





#### Construction Progress – EWP 2 Filter Structure & TPS

#### **FILTER STRUCTURE:**

- Excavating Interconnect vault
- Tying rebar and installing waterstop for walls
- Poured walls

#### TPS:

- Backfilling and compacting TPS slab
- Stripping wall forms





## Pouring wall C12 and Interconnect Vault slab







#### Tying rebar on Interconnect vault and Stripping bypass vault forms







# Forming OZW Inlet Box Slab (West)



Houston Waterworks Team [ ]

## **Backfilling & Compacting TPS Slab**



**Backfilling & Compacting Behind TPS Retaining Wall**