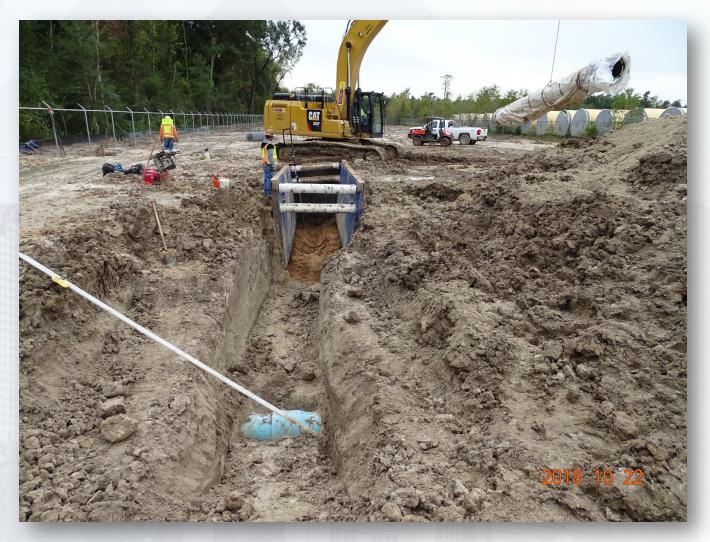

### Construction Progress – EWP 4 – Raw Water Corridor

- Cutting pipeline excavation, and installing shoring system
- Installing fence in East corridor
- Tunneling in shaft
- Excavating shaft in East Corridor
- Laying 108" Pipe
- Excavating Exit Shaft in East Corridor
- Placing CLSM