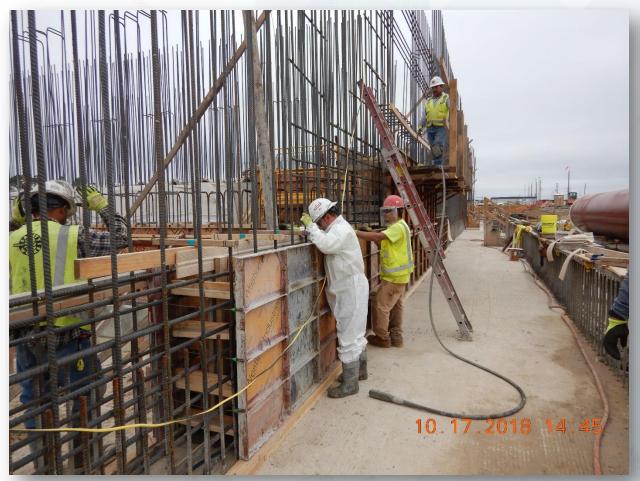

#### **FILTER STRUCTURE:**

- Excavating Interconnect vault
- Tying rebar and installing waterstop for walls
- Poured walls

## Pouring wall C12 and Interconnect Vault slab