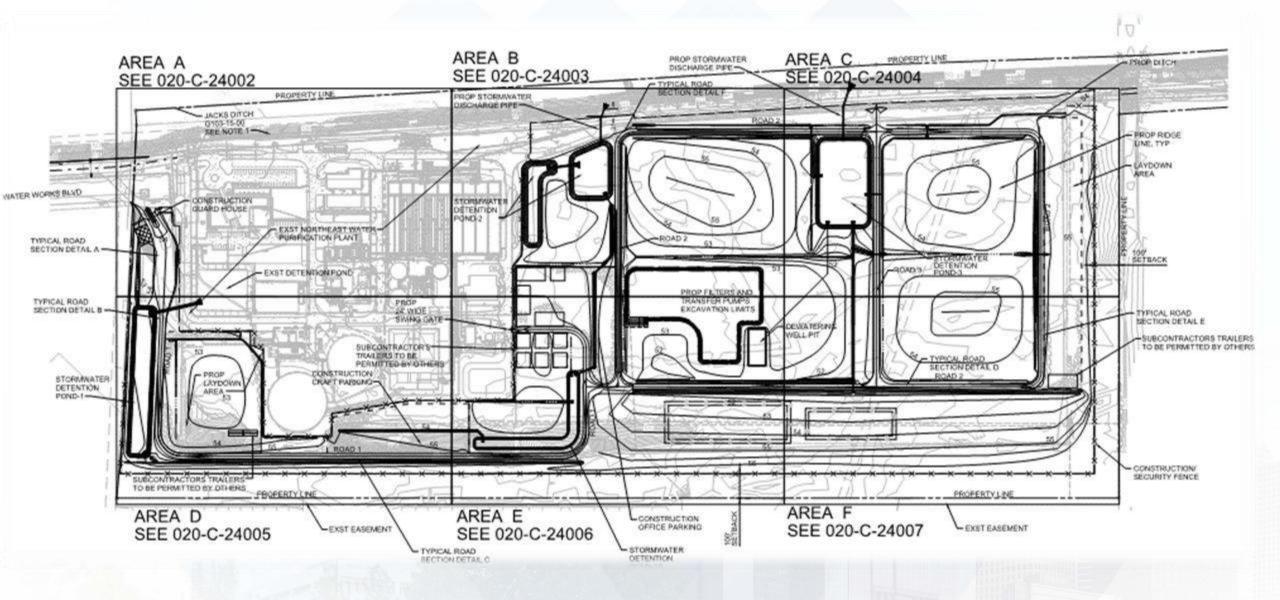

## DESIGN-BUILD SERVICES

Northeast Water Purification Plant Expansion

# Construction Progress – EWP 1 Site Development Oct 24, 2018

- Clearing/Grubbing near Jack's Ditch for 36in FW and 66in RW Lines
- Cutting & Grading East Areas C & F
- Laying out and installing 24in FW Pipeline Relocate
- Installing fence along east site boundary
- Final grading top of ponds

## Cutting and grading East site Areas C & F