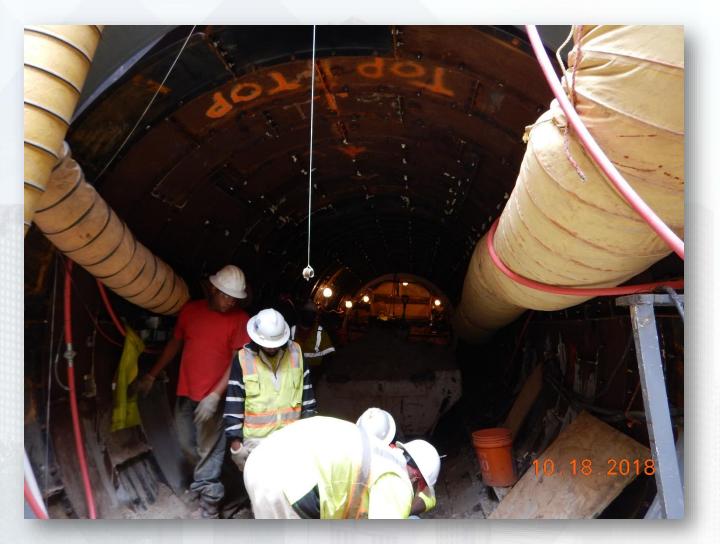

d 66in RW Lines
- Cutting & Grading East Areas C & F
- Laying out and installing 24in FW Pipeline Relocate
- Installing fence along east site boundary
- Final grading top of ponds





## Cutting and grading East site Areas C & F



# Clearing near Jack's Ditch for 36in FW & 66in RW Line Reroutes









# Laying out 24in FW Pipeline Relocate





### Construction Progress – EWP 4 – Raw Water Corridor

- Cutting pipeline excavation, and installing shoring system
- Installing fence in East corridor
- Tunneling in shaft
- Excavating shaft in East Corridor
- Laying 108" Pipe
- Excavating Exit Shaft in East Corridor
- Placing CLSM



## Installing shrink sleeve on 108in Joints







Placing CLSM in 108in Pipe Trench



Houston Waterworks Team ՄՆՈՒՐԻՈՐՆ



### Pea Gravel Placement in Tunnel



## Auger Bore Launch Pit & Equipment



#### 3D Model Scan of Shaft & Tunnel



#### 3D Model Scan of Shaft & Tunnel





#### Construction Progress – EWP 2 Filter Structure & TPS

#### **FILTER STRUCTURE:**

- Excavating Interconnect vault
- Tying rebar and installing waterstop for walls
- Poured walls

#### TPS:

- Backfilling and compacting TPS slab
- Stripping wall forms





## Pouring wall C12 and Interconnect Vault slab







#### Tying rebar on Interconnect vault and Stripping bypass vault forms







# Forming OZW Inlet Box Slab (West)



Houston Waterworks Team [ ]

## **Backfilling & Compacting TPS Slab**



**Backfilling & Compacting Behind TPS Retaining Wall**