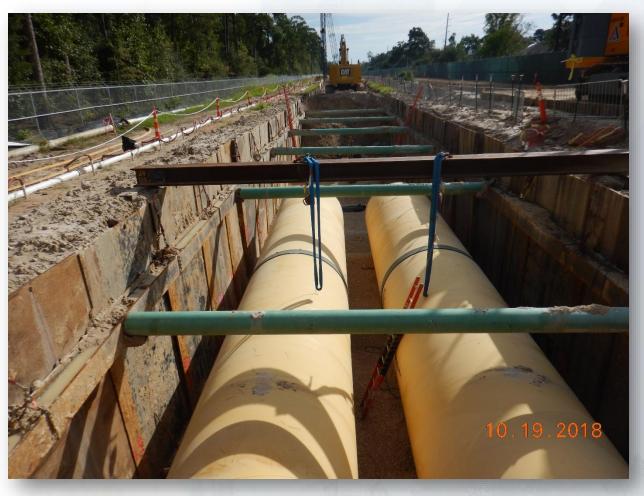

### Construction Progress – EWP 4 – Raw Water Corridor

- Cutting pipeline excavation, and installing shoring system
- Installing fence in East corridor
- Tunneling in shaft
- Excavating shaft in East Corridor
- Laying 108" Pipe
- Excavating Exit Shaft in East Corridor
- Placing CLSM