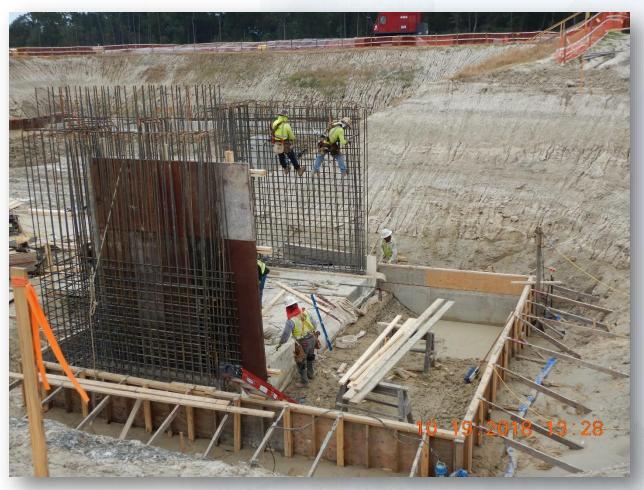

#### **FILTER STRUCTURE:**

- Excavating Interconnect vault
- Tying rebar and installing waterstop for walls
- Poured walls