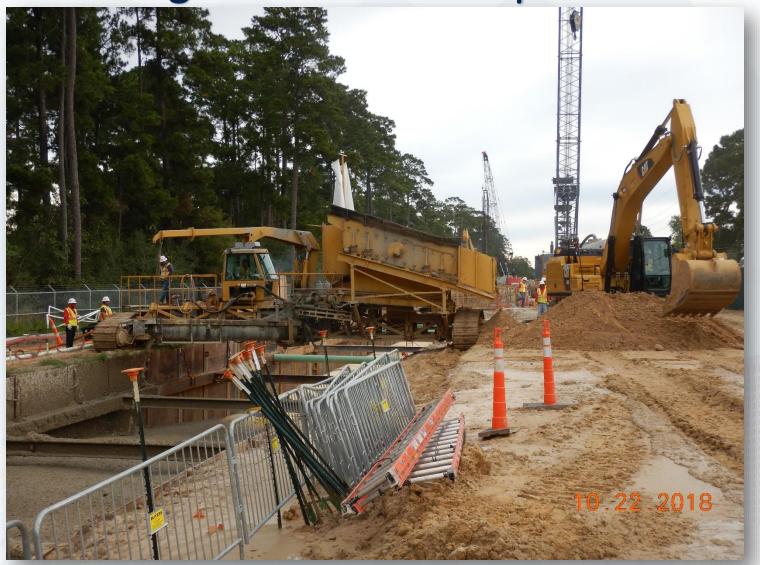

elopment Oct 24, 2018

- Clearing/Grubbing near Jack's Ditch for 36in FW and 66in RW Lines
- Cutting & Grading East Areas C & F
- Laying out and installing 24in FW Pipeline Relocate
- Installing fence along east site boundary
- Final grading top of ponds





## Cutting and grading East site Areas C & F



# Clearing near Jack's Ditch for 36in FW & 66in RW Line Reroutes









# Laying out 24in FW Pipeline Relocate





### Construction Progress – EWP 4 – Raw Water Corridor

- Cutting pipeline excavation, and installing shoring system
- Installing fence in East corridor
- Tunneling in shaft
- Excavating shaft in East Corridor
- Laying 108" Pipe
- Excavating Exit Shaft in East Corridor
- Placing CLSM



## Installing shrink sleeve on 108in Joints







Placing CLSM in 108in Pipe Trench



Houston Waterworks Team ՄՆՈՒՐԻՈՐՆ



### Pea Gravel Placement in Tunnel



## Auger Bore Launch Pit & Equipment



#### 3D Model Scan of Shaft & Tunnel



#### 3D Model Scan of Shaft & Tunnel





#### Construction Progress – EWP 2 Filter Structure & TPS

#### **FILTER STRUCTURE:**

- Excavating Interconnect vault
- Tying rebar and installing waterstop for walls
- Poured walls

#### TPS:

- Backfilling and compacting TPS slab
- Stripping wall forms





## Pouring wall C12 and Interconnect Vault slab







#### Tying rebar on Interconnect vault and Stripping bypass vault forms







# Forming OZW Inlet Box Slab (West)



Houston Waterworks Team [ ]

## **Backfilling & Compacting TPS Slab**



**Backfilling & Compacting Behind TPS Retaining Wall**