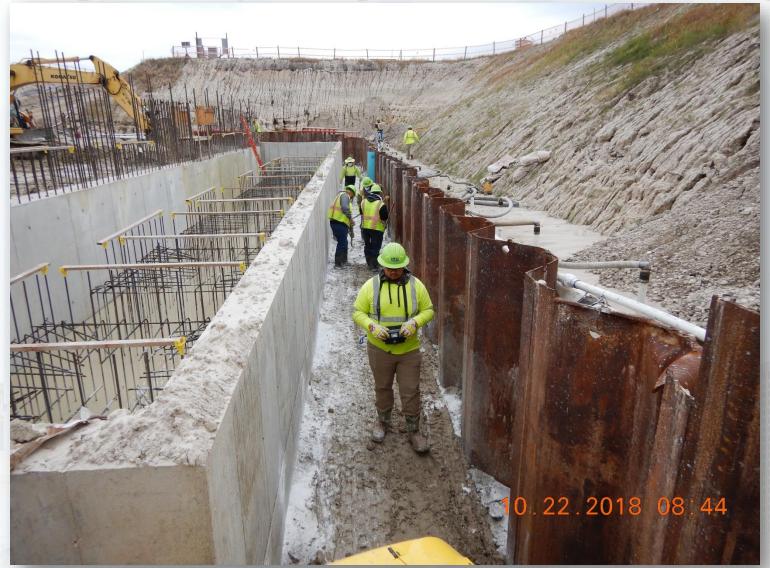

### Construction Progress – EWP 4 – Raw Water Corridor

- Cutting pipeline excavation, and installing shoring system
- Installing fence in East corridor
- Tunneling in shaft
- Excavating shaft in East Corridor
- Laying 108" Pipe
- Excavating Exit Shaft in East Corridor
- Placing CLSM

## Installing shrink sleeve on 108in Joints

Placing CLSM in 108in Pipe Trench

Houston Waterworks Team ՄՆՈՒՐԻՈՐՆ