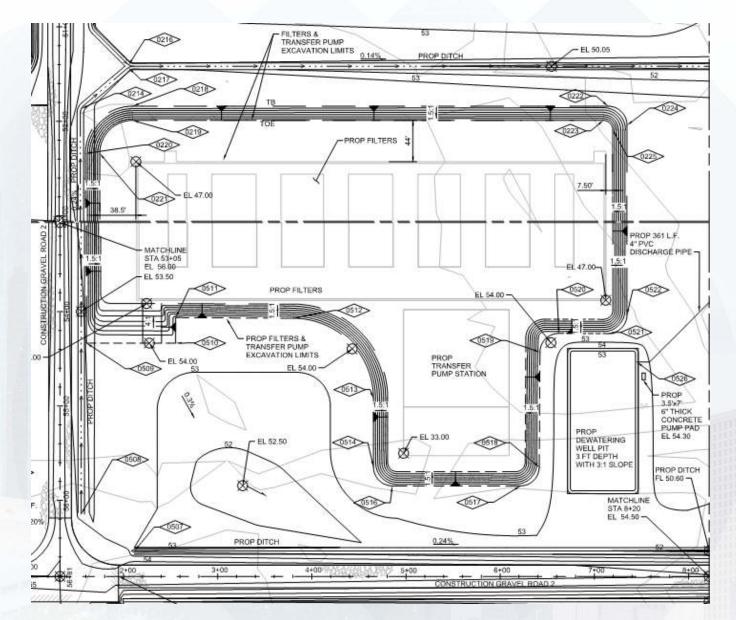

### Construction Progress – EWP 4 – Raw Water Corridor

- Cutting pipeline excavation, and installing shoring system
- Installing fence in East corridor
- Tunneling in shaft
- Excavating shaft in East Corridor
- Laying 108" Pipe
- Excavating Exit Shaft in East Corridor
- Placing CLSM