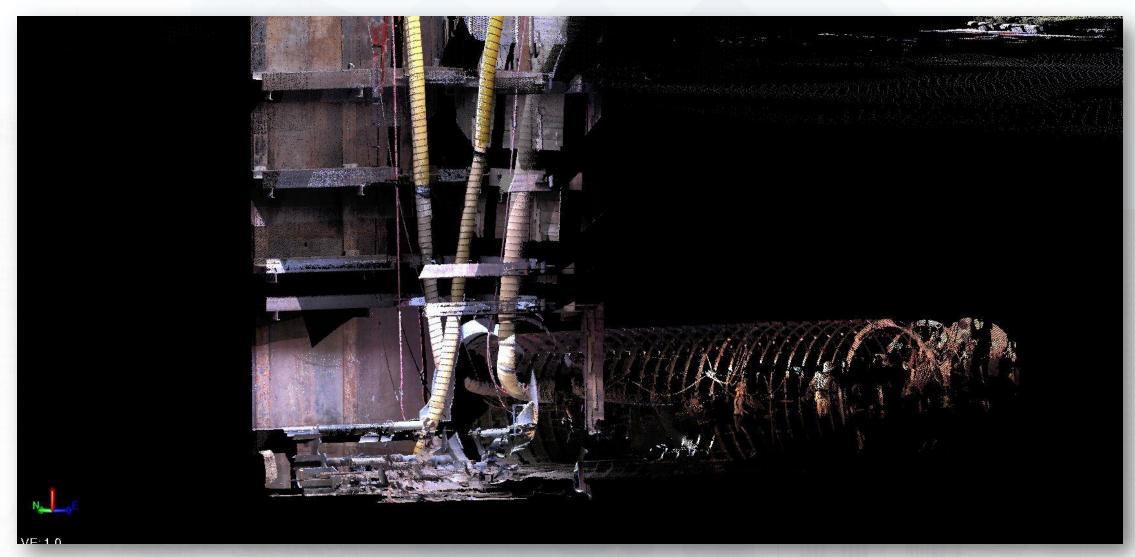

fence along east site boundary
- Final grading top of ponds





## Cutting and grading East site Areas C & F



# Clearing near Jack's Ditch for 36in FW & 66in RW Line Reroutes









# Laying out 24in FW Pipeline Relocate





### Construction Progress – EWP 4 – Raw Water Corridor

- Cutting pipeline excavation, and installing shoring system
- Installing fence in East corridor
- Tunneling in shaft
- Excavating shaft in East Corridor
- Laying 108" Pipe
- Excavating Exit Shaft in East Corridor
- Placing CLSM



## Installing shrink sleeve on 108in Joints







Placing CLSM in 108in Pipe Trench



Houston Waterworks Team ՄՆՈՒՐԻՈՐՆ



### Pea Gravel Placement in Tunnel



## Auger Bore Launch Pit & Equipment



#### 3D Model Scan of Shaft & Tunnel



#### 3D Model Scan of Shaft & Tunnel





#### Construction Progress – EWP 2 Filter Structure & TPS

#### **FILTER STRUCTURE:**

- Excavating Interconnect vault
- Tying rebar and installing waterstop for walls
- Poured walls

#### TPS:

- Backfilling and compacting TPS slab
- Stripping wall forms





## Pouring wall C12 and Interconnect Vault slab







#### Tying rebar on Interconnect vault and Stripping bypass vault forms







# Forming OZW Inlet Box Slab (West)



Houston Waterworks Team [ ]

## **Backfilling & Compacting TPS Slab**



**Backfilling & Compacting Behind TPS Retaining Wall**