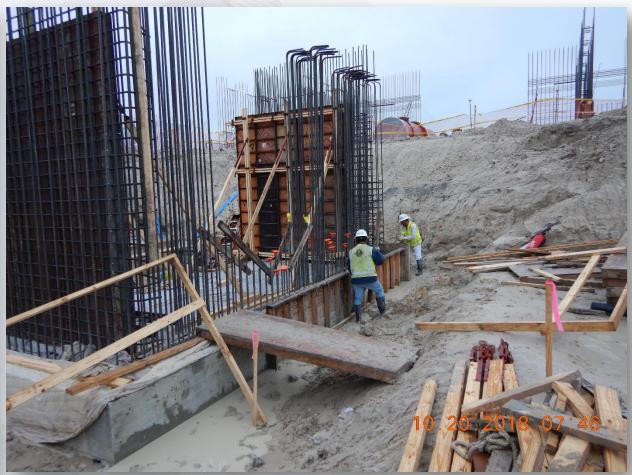

#### **FILTER STRUCTURE:**

- Excavating Interconnect vault
- Tying rebar and installing waterstop for walls
- Poured walls

## Pouring wall C12 and Interconnect Vault slab