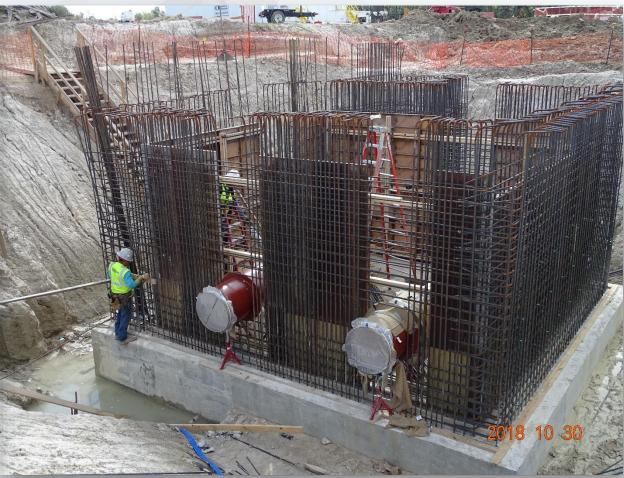

Tunnel 60ft in

## Aerial View of Boring Shafts Oct 25, 2018





### Construction Progress – EWP 2 Filter Structure & TPS

#### **FILTER STRUCTURE:**

- Forming, reinforcing, and pouring Interconnect Vault & OZW Inlet Box slabs
- Reinforcing/Forming walls and Placing wall pipe in Interconnect Vault

#### **TPS:**

- Preparing subgrade of main TPS slab
- Placing underdrain system of TPS slab



### Aerial View of EWP2 Site Oct 25, 2018



### Pouring walls C10 & D10



### Forming and reinforcing OZW Inlet Box (West)







## Pouring OZW Inlet Box Slab (West)







### Forming/Reinforcing and placing pipe in Interconnect Vault







### Poured slab and reinforcing/forming walls of Interconnect Vault







### Reinforcing walls of OZW Inlet Box (East) & Placing Pipe in Bypass Vault







### Preparing Subgrade of main TPS Slab



## Placing TPS Underdrain System