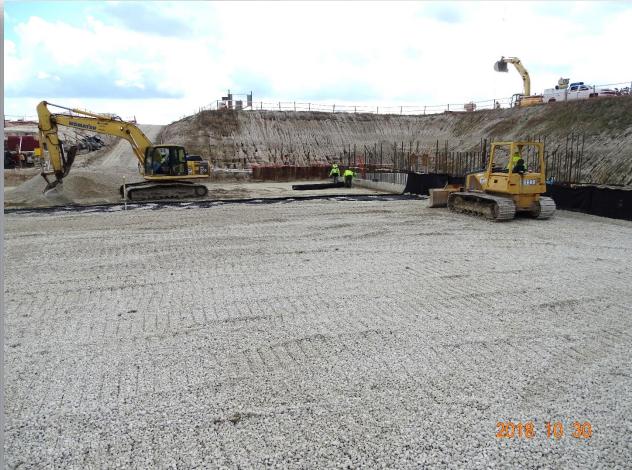

#### **TPS:**

- Preparing subgrade of main TPS slab
- Placing underdrain system of TPS slab

### Preparing Subgrade of main TPS Slab