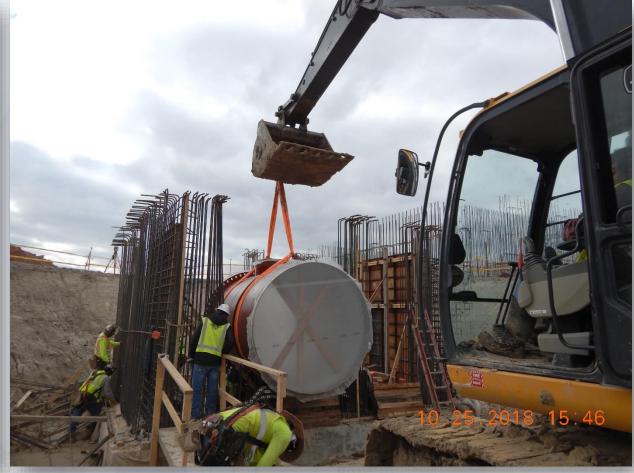

orridor
- Placing CLSM



## Backfilling 108in Pipe







## **Laying 108in Pipe Joints**







### Aerial View of 108in Pipe Trench Oct 25, 2018





Mining Tunnel 60ft in

## Aerial View of Boring Shafts Oct 25, 2018





### Construction Progress – EWP 2 Filter Structure & TPS

#### **FILTER STRUCTURE:**

- Forming, reinforcing, and pouring Interconnect Vault & OZW Inlet Box slabs
- Reinforcing/Forming walls and Placing wall pipe in Interconnect Vault

#### **TPS:**

- Preparing subgrade of main TPS slab
- Placing underdrain system of TPS slab



### Aerial View of EWP2 Site Oct 25, 2018



### Pouring walls C10 & D10



### Forming and reinforcing OZW Inlet Box (West)







## Pouring OZW Inlet Box Slab (West)







### Forming/Reinforcing and placing pipe in Interconnect Vault







### Poured slab and reinforcing/forming walls of Interconnect Vault







### Reinforcing walls of OZW Inlet Box (East) & Placing Pipe in Bypass Vault







### Preparing Subgrade of main TPS Slab



## Placing TPS Underdrain System