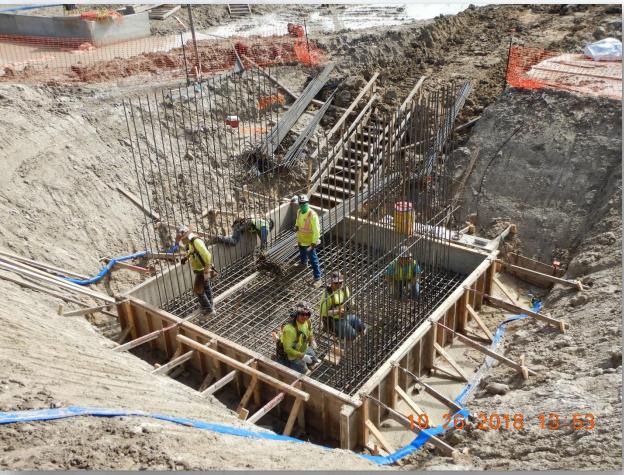

g in shaft
- Excavating shaft in East Corridor
- Laying 108" Pipe, & Backfilling
- Excavating Exit Shaft in East Corridor
- Placing CLSM



## Backfilling 108in Pipe







## **Laying 108in Pipe Joints**







### Aerial View of 108in Pipe Trench Oct 25, 2018





Mining Tunnel 60ft in

## Aerial View of Boring Shafts Oct 25, 2018





### Construction Progress – EWP 2 Filter Structure & TPS

#### **FILTER STRUCTURE:**

- Forming, reinforcing, and pouring Interconnect Vault & OZW Inlet Box slabs
- Reinforcing/Forming walls and Placing wall pipe in Interconnect Vault

#### **TPS:**

- Preparing subgrade of main TPS slab
- Placing underdrain system of TPS slab



### Aerial View of EWP2 Site Oct 25, 2018



### Pouring walls C10 & D10



### Forming and reinforcing OZW Inlet Box (West)







## Pouring OZW Inlet Box Slab (West)







### Forming/Reinforcing and placing pipe in Interconnect Vault







### Poured slab and reinforcing/forming walls of Interconnect Vault







### Reinforcing walls of OZW Inlet Box (East) & Placing Pipe in Bypass Vault







### Preparing Subgrade of main TPS Slab



## Placing TPS Underdrain System