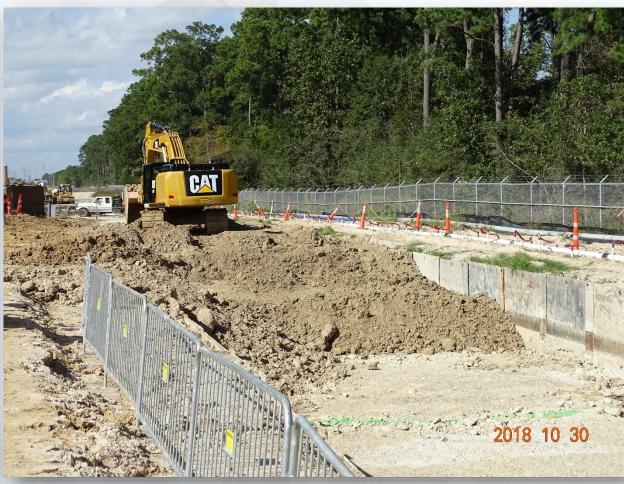

### Construction Progress – EWP 4 – Raw Water Corridor

- Cutting pipeline excavation, and installing shoring system
- Tunneling in shaft
- Excavating shaft in East Corridor
- Laying 108" Pipe, & Backfilling
- Excavating Exit Shaft in East Corridor
- Placing CLSM