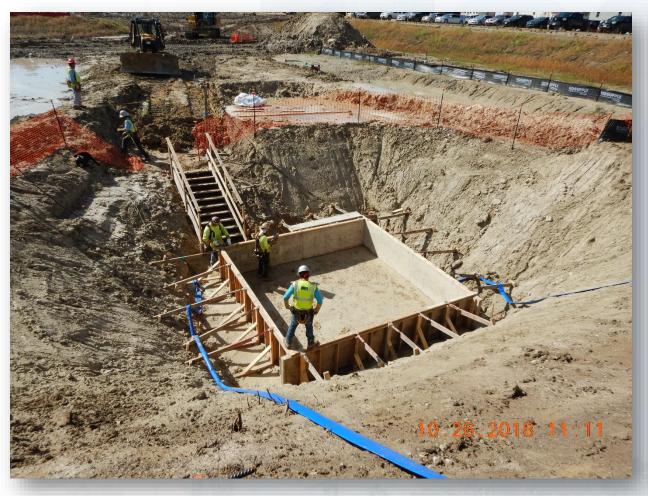

ing in shaft
- Excavating shaft in East Corridor
- Laying 108" Pipe, & Backfilling
- Excavating Exit Shaft in East Corridor
- Placing CLSM



## Backfilling 108in Pipe







## **Laying 108in Pipe Joints**







### Aerial View of 108in Pipe Trench Oct 25, 2018





Mining Tunnel 60ft in

## Aerial View of Boring Shafts Oct 25, 2018





### Construction Progress – EWP 2 Filter Structure & TPS

#### **FILTER STRUCTURE:**

- Forming, reinforcing, and pouring Interconnect Vault & OZW Inlet Box slabs
- Reinforcing/Forming walls and Placing wall pipe in Interconnect Vault

#### **TPS:**

- Preparing subgrade of main TPS slab
- Placing underdrain system of TPS slab



### Aerial View of EWP2 Site Oct 25, 2018



### Pouring walls C10 & D10



### Forming and reinforcing OZW Inlet Box (West)







## Pouring OZW Inlet Box Slab (West)







### Forming/Reinforcing and placing pipe in Interconnect Vault







### Poured slab and reinforcing/forming walls of Interconnect Vault







### Reinforcing walls of OZW Inlet Box (East) & Placing Pipe in Bypass Vault







### Preparing Subgrade of main TPS Slab



## Placing TPS Underdrain System