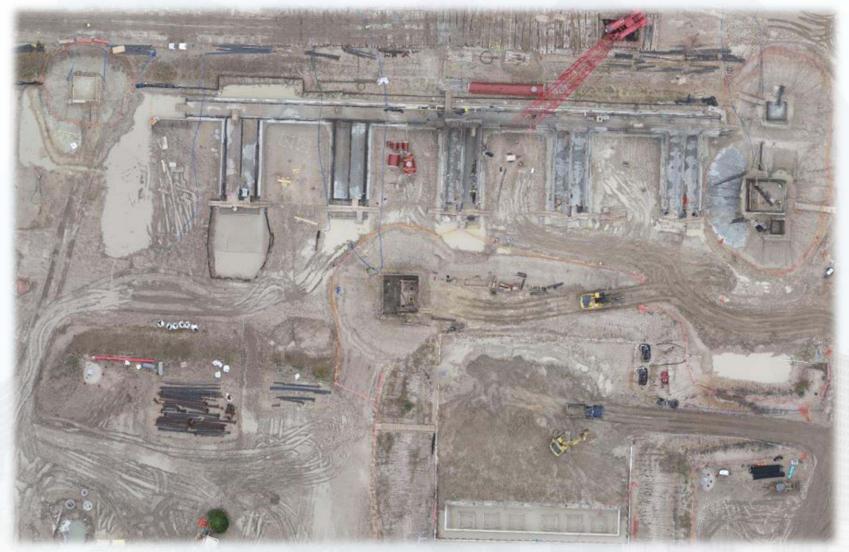

ter Corridor

- Cutting pipeline excavation, and installing shoring system
- Tunneling in shaft
- Excavating shaft in East Corridor
- Laying 108" Pipe, & Backfilling
- Excavating Exit Shaft in East Corridor
- Placing CLSM



## Backfilling 108in Pipe







## **Laying 108in Pipe Joints**







### Aerial View of 108in Pipe Trench Oct 25, 2018





Mining Tunnel 60ft in

## Aerial View of Boring Shafts Oct 25, 2018





### Construction Progress – EWP 2 Filter Structure & TPS

#### **FILTER STRUCTURE:**

- Forming, reinforcing, and pouring Interconnect Vault & OZW Inlet Box slabs
- Reinforcing/Forming walls and Placing wall pipe in Interconnect Vault

#### **TPS:**

- Preparing subgrade of main TPS slab
- Placing underdrain system of TPS slab



### Aerial View of EWP2 Site Oct 25, 2018



### Pouring walls C10 & D10



### Forming and reinforcing OZW Inlet Box (West)







## Pouring OZW Inlet Box Slab (West)







### Forming/Reinforcing and placing pipe in Interconnect Vault







### Poured slab and reinforcing/forming walls of Interconnect Vault







### Reinforcing walls of OZW Inlet Box (East) & Placing Pipe in Bypass Vault







### Preparing Subgrade of main TPS Slab



## Placing TPS Underdrain System