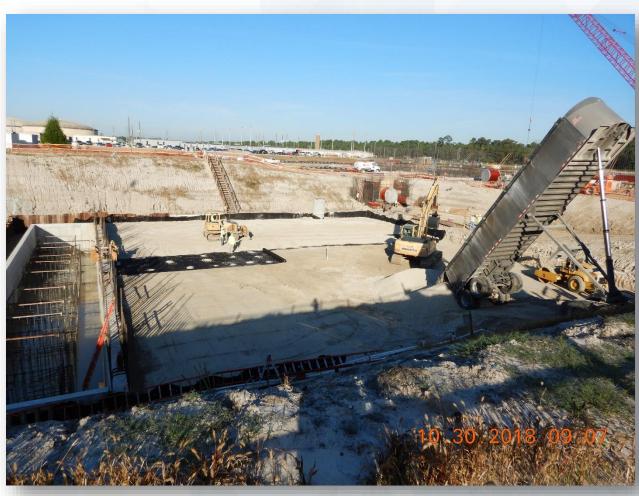

#### **FILTER STRUCTURE:**

- Forming, reinforcing, and pouring Interconnect Vault & OZW Inlet Box slabs
- Reinforcing/Forming walls and Placing wall pipe in Interconnect Vault

### Forming/Reinforcing and placing pipe in Interconnect Vault