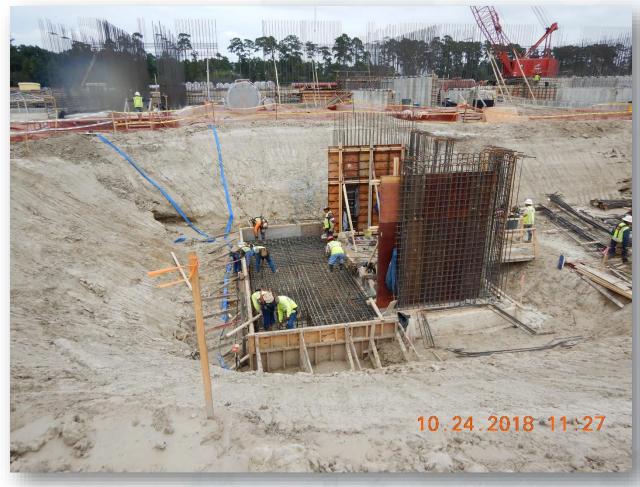

Corridor
- Placing CLSM



## Backfilling 108in Pipe







## **Laying 108in Pipe Joints**







### Aerial View of 108in Pipe Trench Oct 25, 2018





Mining Tunnel 60ft in

## Aerial View of Boring Shafts Oct 25, 2018





### Construction Progress – EWP 2 Filter Structure & TPS

#### **FILTER STRUCTURE:**

- Forming, reinforcing, and pouring Interconnect Vault & OZW Inlet Box slabs
- Reinforcing/Forming walls and Placing wall pipe in Interconnect Vault

#### **TPS:**

- Preparing subgrade of main TPS slab
- Placing underdrain system of TPS slab



### Aerial View of EWP2 Site Oct 25, 2018



### Pouring walls C10 & D10



### Forming and reinforcing OZW Inlet Box (West)







## Pouring OZW Inlet Box Slab (West)







### Forming/Reinforcing and placing pipe in Interconnect Vault







### Poured slab and reinforcing/forming walls of Interconnect Vault







### Reinforcing walls of OZW Inlet Box (East) & Placing Pipe in Bypass Vault







### Preparing Subgrade of main TPS Slab



## Placing TPS Underdrain System