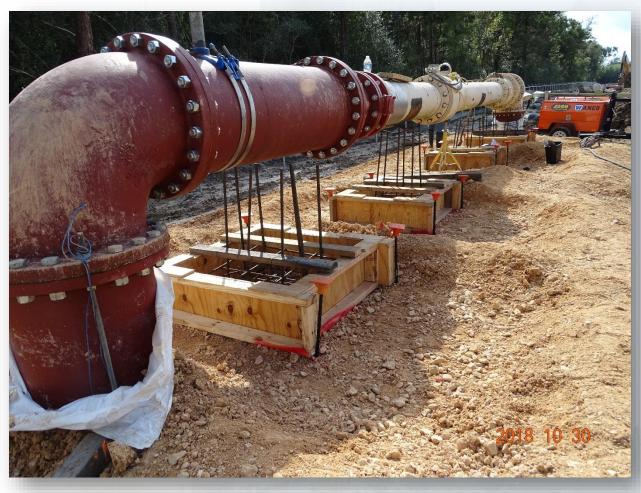

# DESIGN-BUILD SERVICES

Northeast Water Purification Plant Expansion



### Aerial View of Entire Site Oct 25, 2018





# Construction Progress – EWP 1 Site Development Oct 31, 2018

- Clearing/Grubbing near Jack's Ditch for 36in FW and 66in RW Lines
- Embanking and compacting south area of site.
- Installing 24in FW Pipeline Relocate
- Installing fence along east site boundary







### Aerial View of Main Site Oct 25, 2018



### **Embanking and Compacting South area of site**







### Formed, Reinforced, and Poured Metering Station Pipe Supports









### Construction Progress – EWP 4 – Raw Water Corridor

- Cutting pipeline excavation, and installing shoring system
- Tunneling in shaft
- Excavating shaft in East Corridor
- Laying 108" Pipe, & Backfilling
- Excavating Exit Shaft in East Corridor
- Placing CLSM



## Backfilling 108in Pipe







## **Laying 108in Pipe Joints**







### Aerial View of 108in Pipe Trench Oct 25, 2018





Mining Tunnel 60ft in

## Aerial View of Boring Shafts Oct 25, 2018





### Construction Progress – EWP 2 Filter Structure & TPS

#### **FILTER STRUCTURE:**

- Forming, reinforcing, and pouring Interconnect Vault & OZW Inlet Box slabs
- Reinforcing/Forming walls and Placing wall pipe in Interconnect Vault

#### **TPS:**

- Preparing subgrade of main TPS slab
- Placing underdrain system of TPS s