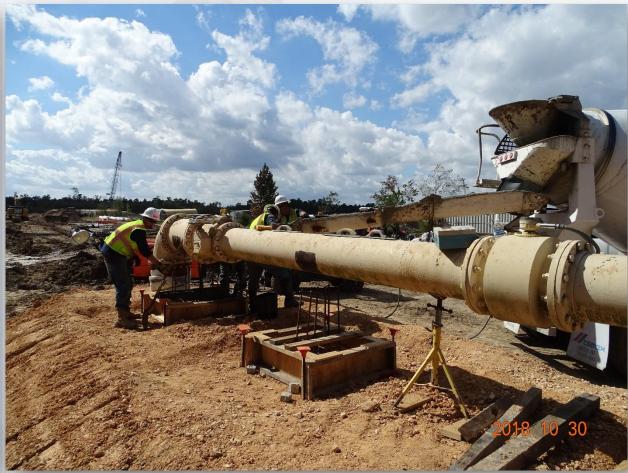

# DESIGN-BUILD SERVICES

Northeast Water Purification Plant Expansion



### Aerial View of Entire Site Oct 25, 2018





# Construction Progress – EWP 1 Site Development Oct 31, 2018

- Clearing/Grubbing near Jack's Ditch for 36in FW and 66in RW Lines
- Embanking and compacting south area of site.
- Installing 24in FW Pipeline Relocate
- Installing fence along east site boundary







### Aerial View of Main Site Oct 25, 2018



### **Embanking and Compacting South area of site**







### Formed, Reinforced, and Poured Metering Station Pipe Supports









### Construction Progress – EWP 4 – Raw Water Corridor

- Cutting pipeline excavation, and installing shoring system
- Tunneling in shaft
- Excavating shaft in East Corridor
- Laying 108" Pipe, & Backfilling
- Excavating Exit Shaft in East Corridor
- Placing CLSM



## Backfilling 108in Pipe







## **Laying 108in Pipe Joints**







### Aerial View of 108in Pipe Trench Oct 25, 2018





Mining Tunnel 60ft in

## Aerial View of Boring Shafts Oct 25, 2018





### Construction Progress – EWP 2 Filter Structure & TPS

#### **FILTER STRUCTURE:**

- Forming, reinforcing, and pouring Interconnect Vault & OZW Inlet Box slabs
- Reinforcing/Forming walls and Placing wall pipe in Interconnect Vault

#### **TPS:**

- Preparing subgrade of main TPS slab
- Placing underdrain system of TPS sla