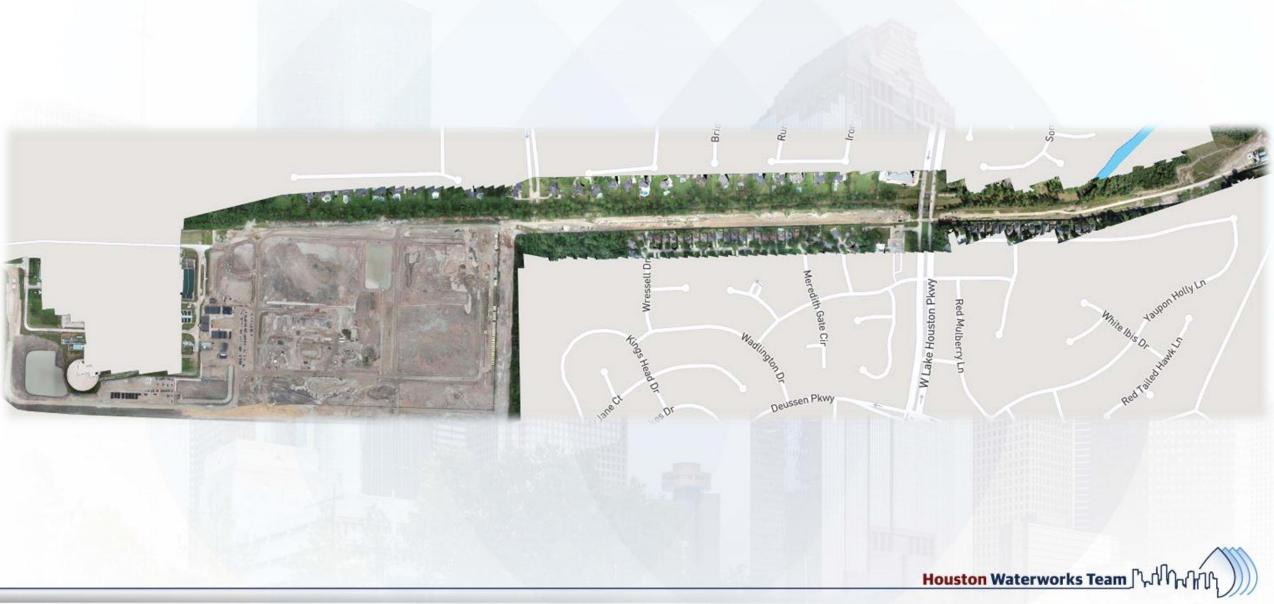

# DESIGN-BUILD SERVICES

Northeast Water Purification Plant Expansion



### Aerial View of Entire Site Oct 25, 2018





# Construction Progress – EWP 1 Site Development Oct 31, 2018

- Clearing/Grubbing near Jack's Ditch for 36in FW and 66in RW Lines
- Embanking and compacting south area of site.
- Installing 24in FW Pipeline Relocate
- Installing fence along east site boundary







### Aerial View of Main Site Oct 25, 2018



### **Embanking and Compacting South area of site**







### Formed, Reinforced, and Poured Metering Station Pipe Supports









### Construction Progress – EWP 4 – Raw Water Corridor

- Cutting pipeline excavation, and installing shoring system
- Tunneling in shaft
- Excavating shaft in East Corridor
- Laying 108" Pipe, & Backfilling
- Excavating Exit Shaft in East Corridor
- Placing CLSM



## Backfilling 108in Pipe







## **Laying 108in Pipe Joints**







### Aerial