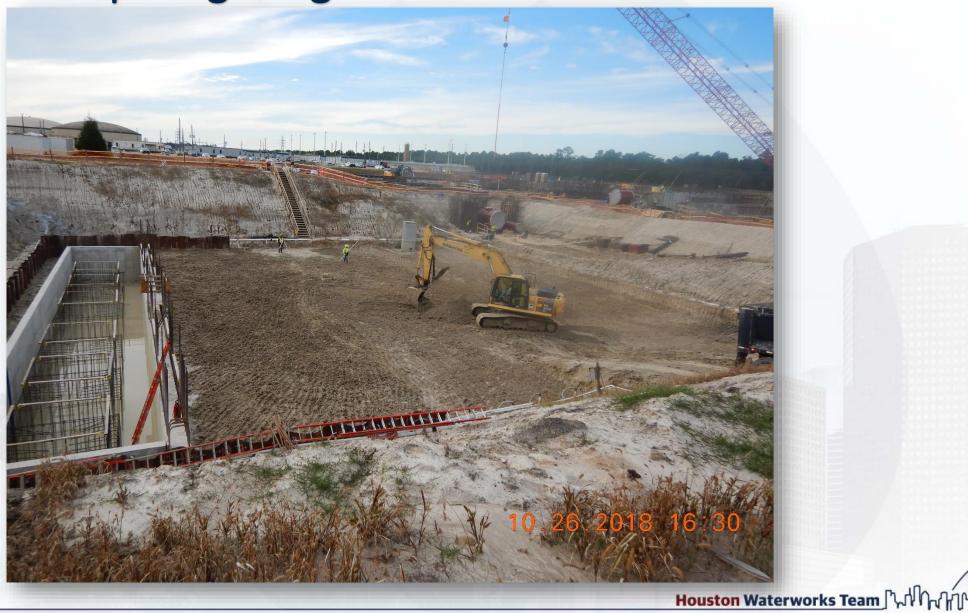

fts Oct 25, 2018





### Construction Progress – EWP 2 Filter Structure & TPS

#### **FILTER STRUCTURE:**

- Forming, reinforcing, and pouring Interconnect Vault & OZW Inlet Box slabs
- Reinforcing/Forming walls and Placing wall pipe in Interconnect Vault

#### **TPS:**

- Preparing subgrade of main TPS slab
- Placing underdrain system of TPS slab



### Aerial View of EWP2 Site Oct 25, 2018



### Pouring walls C10 & D10



### Forming and reinforcing OZW Inlet Box (West)







## Pouring OZW Inlet Box Slab (West)







### Forming/Reinforcing and placing pipe in Interconnect Vault







### Poured slab and reinforcing/forming walls of Interconnect Vault







### Reinforcing walls of OZW Inlet Box (East) & Placing Pipe in Bypass Vault







### Preparing Subgrade of main TPS Slab



## Placing TPS Underdrain System