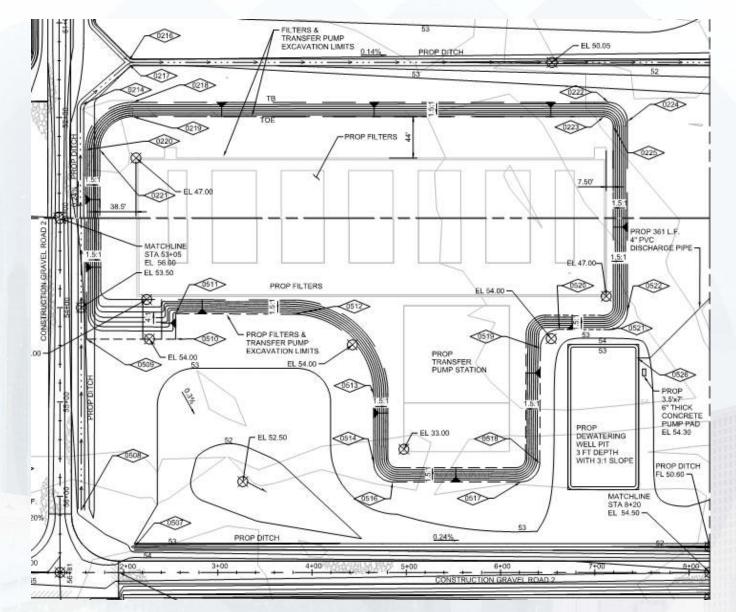

### Construction Progress – EWP 2 Filter Structure & TPS

#### **FILTER STRUCTURE:**

- Forming, reinforcing, and pouring Interconnect Vault & OZW Inlet Box slabs
- Reinforcing/Forming walls and Placing wall pipe in Interconnect Vault

#### **TPS:**

- Preparing subgrade of main TPS slab
- Placing underdrain system of TPS slab