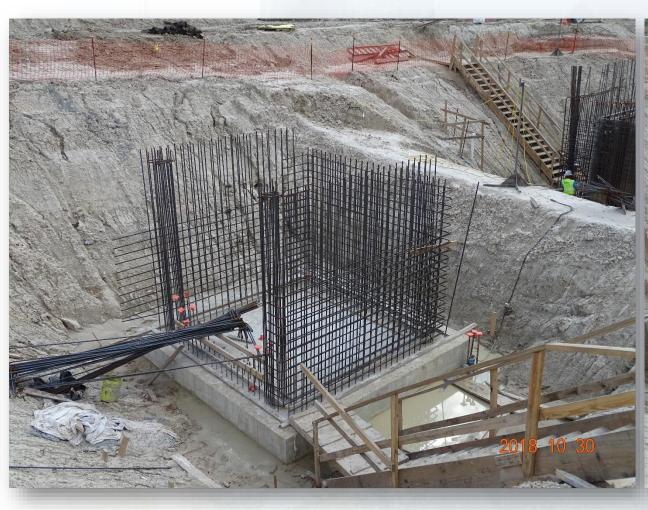

ng Tunnel 60ft in

## Aerial View of Boring Shafts Oct 25, 2018





### Construction Progress – EWP 2 Filter Structure & TPS

#### **FILTER STRUCTURE:**

- Forming, reinforcing, and pouring Interconnect Vault & OZW Inlet Box slabs
- Reinforcing/Forming walls and Placing wall pipe in Interconnect Vault

#### **TPS:**

- Preparing subgrade of main TPS slab
- Placing underdrain system of TPS slab



### Aerial View of EWP2 Site Oct 25, 2018



### Pouring walls C10 & D10



### Forming and reinforcing OZW Inlet Box (West)







## Pouring OZW Inlet Box Slab (West)







### Forming/Reinforcing and placing pipe in Interconnect Vault







### Poured slab and reinforcing/forming walls of Interconnect Vault







### Reinforcing walls of OZW Inlet Box (East) & Placing Pipe in Bypass Vault







### Preparing Subgrade of main TPS Slab



## Placing TPS Underdrain System