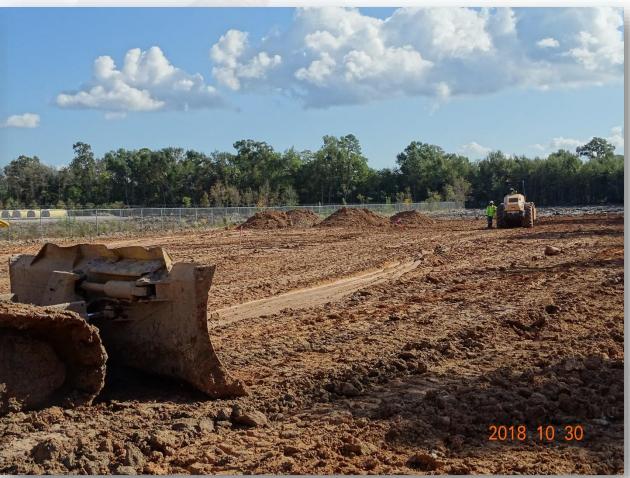

# Construction Progress – EWP 1 Site Development Oct 31, 2018

- Clearing/Grubbing near Jack's Ditch for 36in FW and 66in RW Lines
- Embanking and compacting south area of site.
- Installing 24in FW Pipeline Relocate
- Installing fence along east site boundary

### **Embanking and Compacting South area of site**