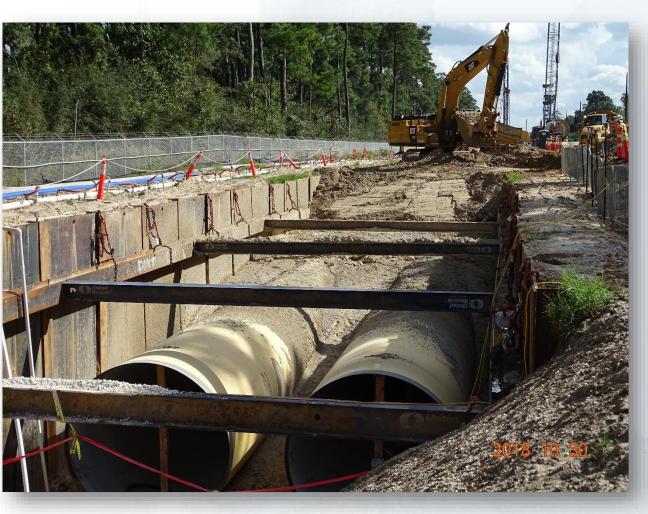

### Construction Progress – EWP 4 – Raw Water Corridor

- Cutting pipeline excavation, and installing shoring system
- Tunneling in shaft
- Excavating shaft in East Corridor
- Laying 108" Pipe, & Backfilling
- Excavating Exit Shaft in East Corridor
- Placing CLSM

## Backfilling 108in Pipe

## **Laying 108in Pipe Joints**