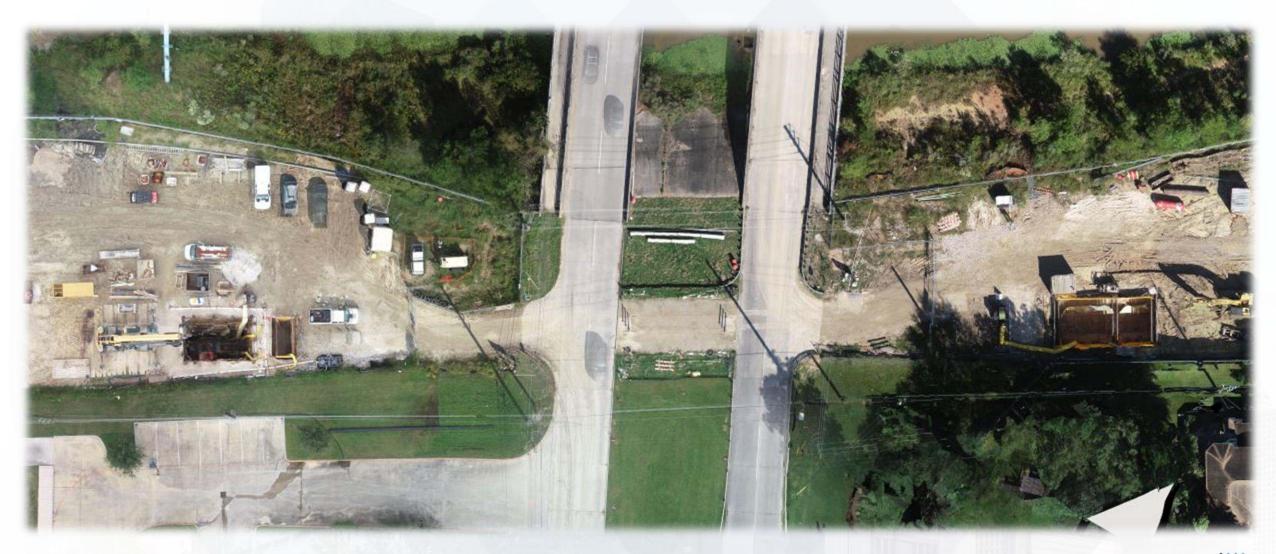

FW and 66in RW Lines
- Embanking and compacting south area of site.
- Installing 24in FW Pipeline Relocate
- Installing fence along east site boundary







### Aerial View of Main Site Oct 25, 2018



### **Embanking and Compacting South area of site**







### Formed, Reinforced, and Poured Metering Station Pipe Supports









### Construction Progress – EWP 4 – Raw Water Corridor

- Cutting pipeline excavation, and installing shoring system
- Tunneling in shaft
- Excavating shaft in East Corridor
- Laying 108" Pipe, & Backfilling
- Excavating Exit Shaft in East Corridor
- Placing CLSM



## Backfilling 108in Pipe







## **Laying 108in Pipe Joints**







### Aerial View of 108in Pipe Trench Oct 25, 2018





Mining Tunnel 60ft in

## Aerial View of Boring Shafts Oct 25, 2018





### Construction Progress – EWP 2 Filter Structure & TPS

#### **FILTER STRUCTURE:**

- Forming, reinforcing, and pouring Interconnect Vault & OZW Inlet Box slabs
- Reinforcing/Forming walls and Placing wall pipe in Interconnect Vault

#### **TPS:**

- Preparing subgrade of main TPS slab
- Placing underdrain system of TPS slab



### Aerial View of EWP2 Site Oct 25, 2018



### Pouring walls C10 & D10



### Forming and reinforcing OZW Inlet Box (West)







## Pouring OZW Inlet Box Slab (West)







### Forming/Reinforcing and placing pipe in Interconnect Vault







### Poured slab and reinforcing/forming walls of Interconnect Vault







### Reinforcing walls of OZW Inlet Box (East) & Placing Pipe in Bypass Vault







### Preparing Subgrade of main TPS Slab



## Placing TPS U