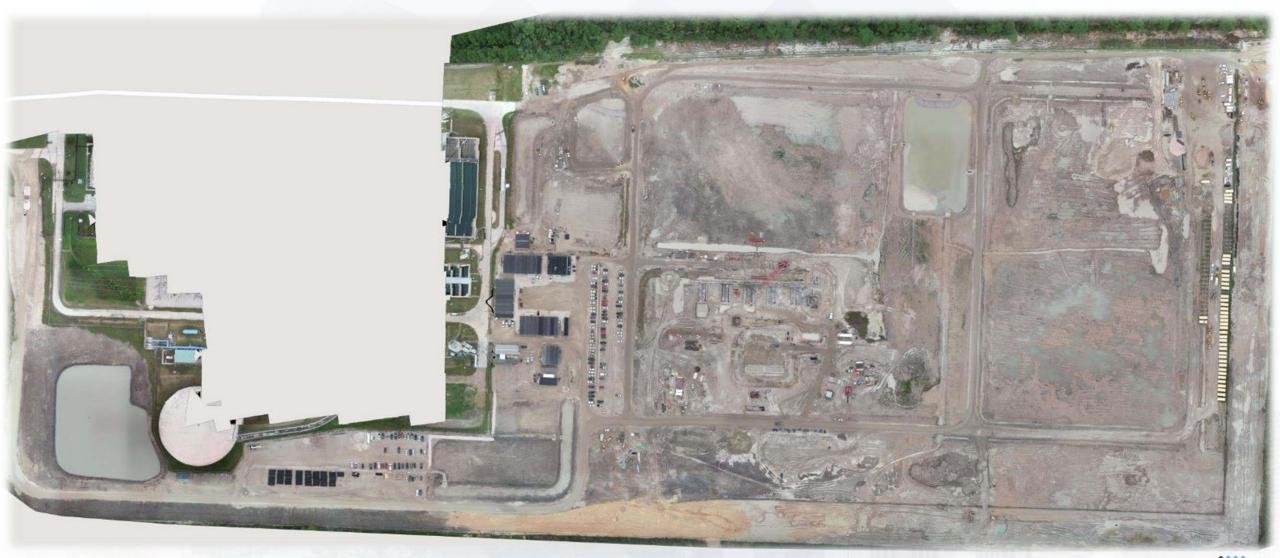

# DESIGN-BUILD SERVICES

Northeast Water Purification Plant Expansion



### Aerial View of Entire Site Oct 25, 2018





# Construction Progress – EWP 1 Site Development Oct 31, 2018

- Clearing/Grubbing near Jack's Ditch for 36in FW and 66in RW Lines
- Embanking and compacting south area of site.
- Installing 24in FW Pipeline Relocate
- Installing fence along east site boundary







### Aerial View of Main Site Oct 25, 2018



### **Embanking and Compacting South area of site**







### Formed, Reinforced, and Poured Metering Station Pipe Supports









### Construction Progress – EWP 4 – Raw Water Corridor

- Cutting pipeline excavation, and installing shoring system
- Tunneling in shaft
- Excavating shaft in East Corridor
- Laying 108" Pipe, & Backfilling
- Excavating Exit Shaft in East Corridor
- Placing CLSM



## Backfilling 108in Pipe







## **Laying 108in Pipe Joints**







### Aerial View of 108in Pipe Trench Oct 25, 2018





Mining Tunnel 60ft in

## Aerial View of Boring Shafts Oct 25, 2018





### Construction Progress – EWP 2 Filter Structure & TPS

#### **FILTER STRUCTURE:**

- Forming, reinforcing, and pouring Interconnect Vault & OZW Inlet Box slabs
- Reinforcing/Forming walls and Pl