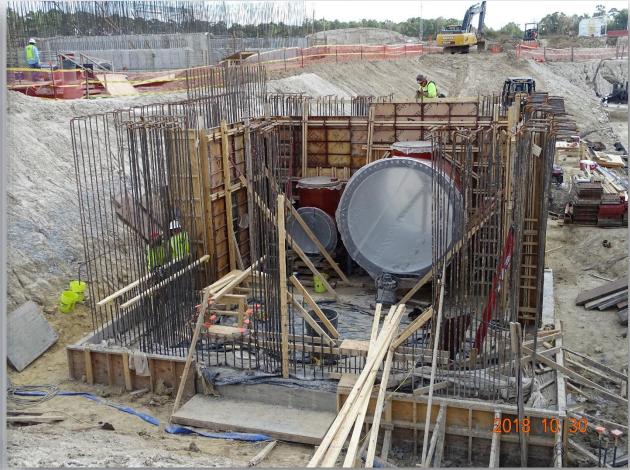

n Pipe Joints**







### Aerial View of 108in Pipe Trench Oct 25, 2018





Mining Tunnel 60ft in

## Aerial View of Boring Shafts Oct 25, 2018





### Construction Progress – EWP 2 Filter Structure & TPS

#### **FILTER STRUCTURE:**

- Forming, reinforcing, and pouring Interconnect Vault & OZW Inlet Box slabs
- Reinforcing/Forming walls and Placing wall pipe in Interconnect Vault

#### **TPS:**

- Preparing subgrade of main TPS slab
- Placing underdrain system of TPS slab



### Aerial View of EWP2 Site Oct 25, 2018



### Pouring walls C10 & D10



### Forming and reinforcing OZW Inlet Box (West)







## Pouring OZW Inlet Box Slab (West)







### Forming/Reinforcing and placing pipe in Interconnect Vault







### Poured slab and reinforcing/forming walls of Interconnect Vault







### Reinforcing walls of OZW Inlet Box (East) & Placing Pipe in Bypass Vault







### Preparing Subgrade of main TPS Slab



## Placing TPS Underdrain System