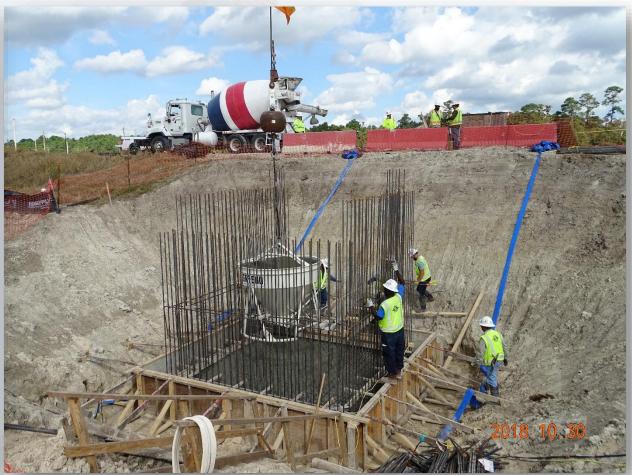

or
- Laying 108" Pipe, & Backfilling
- Excavating Exit Shaft in East Corridor
- Placing CLSM



## Backfilling 108in Pipe







## **Laying 108in Pipe Joints**







### Aerial View of 108in Pipe Trench Oct 25, 2018





Mining Tunnel 60ft in

## Aerial View of Boring Shafts Oct 25, 2018





### Construction Progress – EWP 2 Filter Structure & TPS

#### **FILTER STRUCTURE:**

- Forming, reinforcing, and pouring Interconnect Vault & OZW Inlet Box slabs
- Reinforcing/Forming walls and Placing wall pipe in Interconnect Vault

#### **TPS:**

- Preparing subgrade of main TPS slab
- Placing underdrain system of TPS slab



### Aerial View of EWP2 Site Oct 25, 2018



### Pouring walls C10 & D10



### Forming and reinforcing OZW Inlet Box (West)







## Pouring OZW Inlet Box Slab (West)







### Forming/Reinforcing and placing pipe in Interconnect Vault







### Poured slab and reinforcing/forming walls of Interconnect Vault







### Reinforcing walls of OZW Inlet Box (East) & Placing Pipe in Bypass Vault







### Preparing Subgrade of main TPS Slab



## Placing TPS Underdrain System