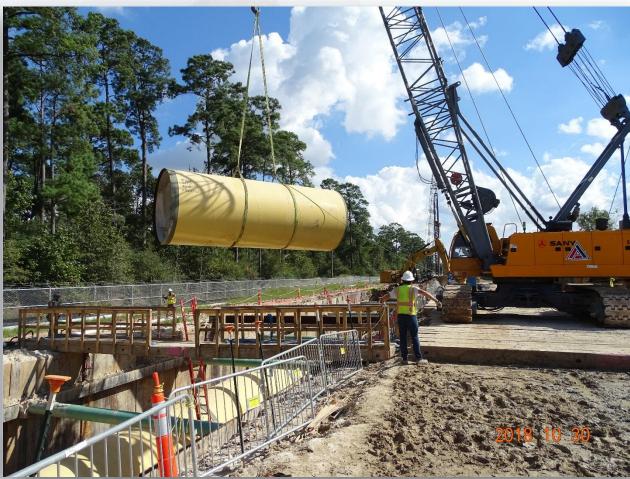

### Construction Progress – EWP 4 – Raw Water Corridor

- Cutting pipeline excavation, and installing shoring system
- Tunneling in shaft
- Excavating shaft in East Corridor
- Laying 108" Pipe, & Backfilling
- Excavating Exit Shaft in East Corridor
- Placing CLSM

## **Laying 108in Pipe Joints**