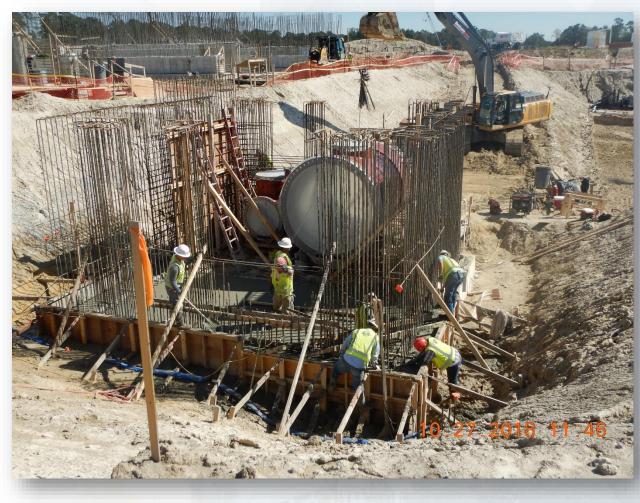

8in Pipe Joints**







### Aerial View of 108in Pipe Trench Oct 25, 2018





Mining Tunnel 60ft in

## Aerial View of Boring Shafts Oct 25, 2018





### Construction Progress – EWP 2 Filter Structure & TPS

#### **FILTER STRUCTURE:**

- Forming, reinforcing, and pouring Interconnect Vault & OZW Inlet Box slabs
- Reinforcing/Forming walls and Placing wall pipe in Interconnect Vault

#### **TPS:**

- Preparing subgrade of main TPS slab
- Placing underdrain system of TPS slab



### Aerial View of EWP2 Site Oct 25, 2018



### Pouring walls C10 & D10



### Forming and reinforcing OZW Inlet Box (West)







## Pouring OZW Inlet Box Slab (West)







### Forming/Reinforcing and placing pipe in Interconnect Vault







### Poured slab and reinforcing/forming walls of Interconnect Vault







### Reinforcing walls of OZW Inlet Box (East) & Placing Pipe in Bypass Vault







### Preparing Subgrade of main TPS Slab



## Placing TPS Underdrain System