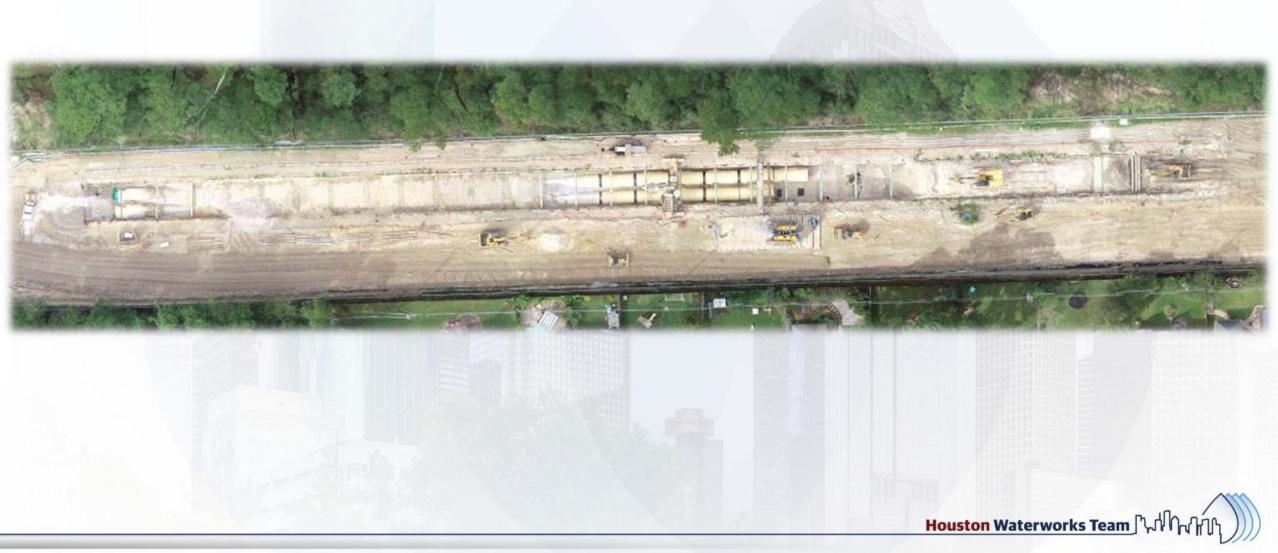

Development Oct 31, 2018

- Clearing/Grubbing near Jack's Ditch for 36in FW and 66in RW Lines
- Embanking and compacting south area of site.
- Installing 24in FW Pipeline Relocate
- Installing fence along east site boundary







### Aerial View of Main Site Oct 25, 2018



### **Embanking and Compacting South area of site**







### Formed, Reinforced, and Poured Metering Station Pipe Supports









### Construction Progress – EWP 4 – Raw Water Corridor

- Cutting pipeline excavation, and installing shoring system
- Tunneling in shaft
- Excavating shaft in East Corridor
- Laying 108" Pipe, & Backfilling
- Excavating Exit Shaft in East Corridor
- Placing CLSM



## Backfilling 108in Pipe







## **Laying 108in Pipe Joints**







### Aerial View of 108in Pipe Trench Oct 25, 2018





Mining Tunnel 60ft in

## Aerial View of Boring Shafts Oct 25, 2018





### Construction Progress – EWP 2 Filter Structure & TPS

#### **FILTER STRUCTURE:**

- Forming, reinforcing, and pouring Interconnect Vault & OZW Inlet Box slabs
- Reinforcing/Forming walls and Placing wall pipe in Interconnect Vault

#### **TPS:**

- Preparing subgrade of main TPS slab
- Placing underdrain system of TPS slab



### Aerial View of EWP2 Site Oct 25, 2018



### Pouring walls C10 & D10



### Forming and reinforcing OZW Inlet Box (West)







## Pouring OZW Inlet Box Slab (West)







### Forming/Reinforcing and placing pipe in Interconnect Vault







### Poured slab and reinforcing/forming walls of Interconnect Vault







### Reinforcing walls of OZW Inlet Box (East) & Placing Pipe in Bypass