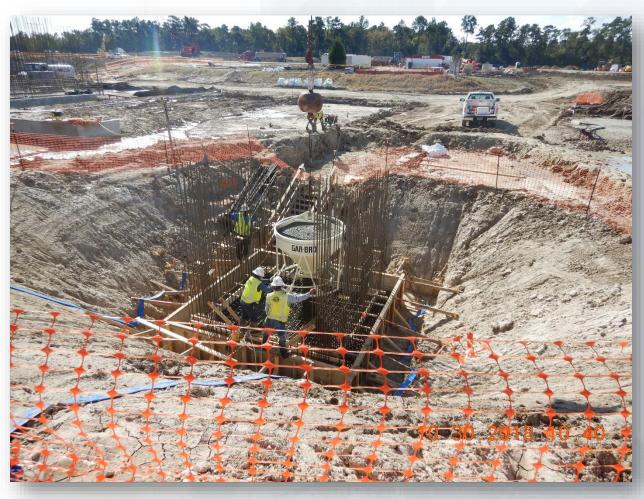

idor
- Laying 108" Pipe, & Backfilling
- Excavating Exit Shaft in East Corridor
- Placing CLSM



## Backfilling 108in Pipe







## **Laying 108in Pipe Joints**







### Aerial View of 108in Pipe Trench Oct 25, 2018





Mining Tunnel 60ft in

## Aerial View of Boring Shafts Oct 25, 2018





### Construction Progress – EWP 2 Filter Structure & TPS

#### **FILTER STRUCTURE:**

- Forming, reinforcing, and pouring Interconnect Vault & OZW Inlet Box slabs
- Reinforcing/Forming walls and Placing wall pipe in Interconnect Vault

#### **TPS:**

- Preparing subgrade of main TPS slab
- Placing underdrain system of TPS slab



### Aerial View of EWP2 Site Oct 25, 2018



### Pouring walls C10 & D10



### Forming and reinforcing OZW Inlet Box (West)







## Pouring OZW Inlet Box Slab (West)







### Forming/Reinforcing and placing pipe in Interconnect Vault







### Poured slab and reinforcing/forming walls of Interconnect Vault







### Reinforcing walls of OZW Inlet Box (East) & Placing Pipe in Bypass Vault







### Preparing Subgrade of main TPS Slab



## Placing TPS Underdrain System