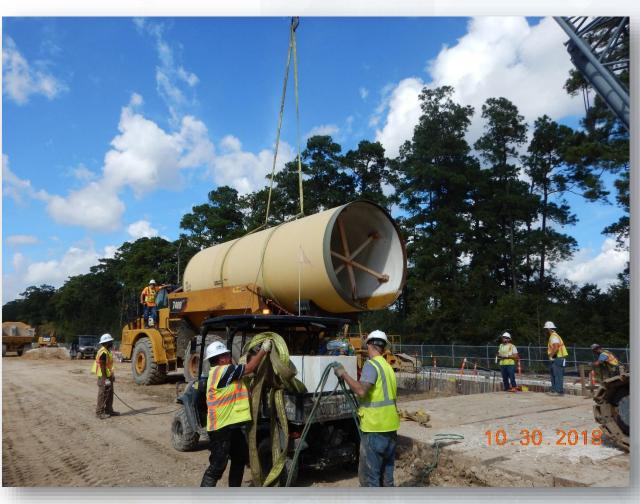

### Construction Progress – EWP 4 – Raw Water Corridor

- Cutting pipeline excavation, and installing shoring system
- Tunneling in shaft
- Excavating shaft in East Corridor
- Laying 108" Pipe, & Backfilling
- Excavating Exit Shaft in East Corridor
- Placing CLSM

## **Laying 108in Pipe Joints**