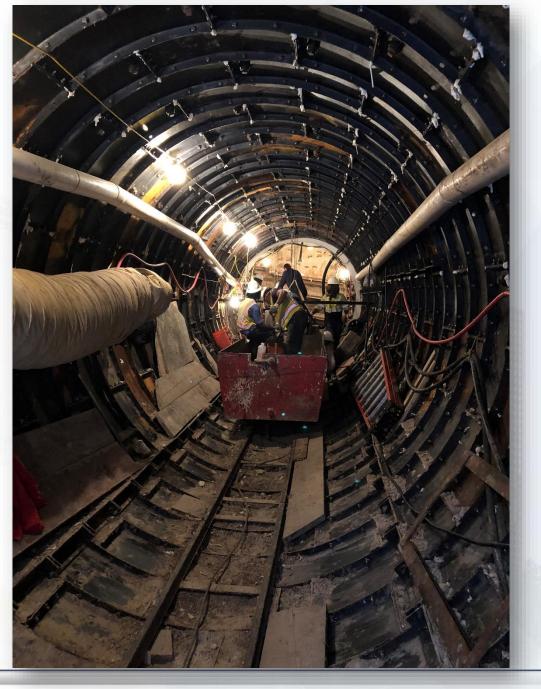

velopment Oct 31, 2018

- Clearing/Grubbing near Jack's Ditch for 36in FW and 66in RW Lines
- Embanking and compacting south area of site.
- Installing 24in FW Pipeline Relocate
- Installing fence along east site boundary







### Aerial View of Main Site Oct 25, 2018



### **Embanking and Compacting South area of site**







### Formed, Reinforced, and Poured Metering Station Pipe Supports









### Construction Progress – EWP 4 – Raw Water Corridor

- Cutting pipeline excavation, and installing shoring system
- Tunneling in shaft
- Excavating shaft in East Corridor
- Laying 108" Pipe, & Backfilling
- Excavating Exit Shaft in East Corridor
- Placing CLSM



## Backfilling 108in Pipe







## **Laying 108in Pipe Joints**







### Aerial View of 108in Pipe Trench Oct 25, 2018





Mining Tunnel 60ft in

## Aerial View of Boring Shafts Oct 25, 2018





### Construction Progress – EWP 2 Filter Structure & TPS

#### **FILTER STRUCTURE:**

- Forming, reinforcing, and pouring Interconnect Vault & OZW Inlet Box slabs
- Reinforcing/Forming walls and Placing wall pipe in Interconnect Vault

#### **TPS:**

- Preparing subgrade of main TPS slab
- Placing underdrain system of TPS slab



### Aerial View of EWP2 Site Oct 25, 2018



### Pouring walls C10 & D10



### Forming and reinforcing OZW Inlet Box (West)







## Pouring OZW Inlet Box Slab (West)







### Forming/Reinforcing and placing pipe in Interconnect Vault







### Poured slab and reinforcing/forming walls of Interconnect Vault







### Reinforcing walls of OZW Inlet Box (East) & Placing Pipe in Bypass V