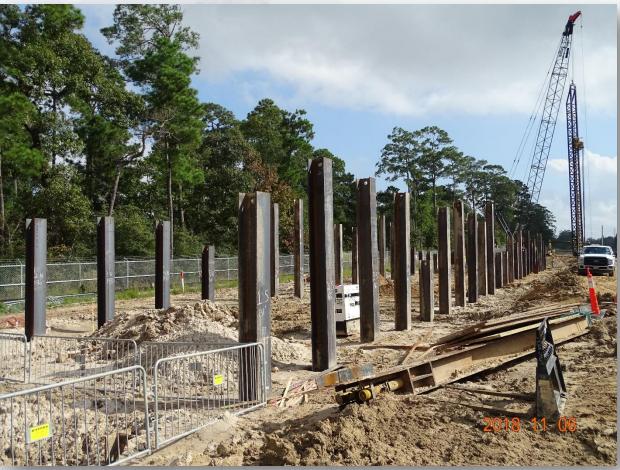

#### Construction Progress – EWP 4 – Raw Water Corridor

- Cutting pipeline excavation, and installing shoring system
- Tunneling in shaft
- Excavating shaft in East Corridor
- Laying 108" Pipe, & Backfilling
- Excavating Exit Shaft in East Corridor
- Placing CLSM