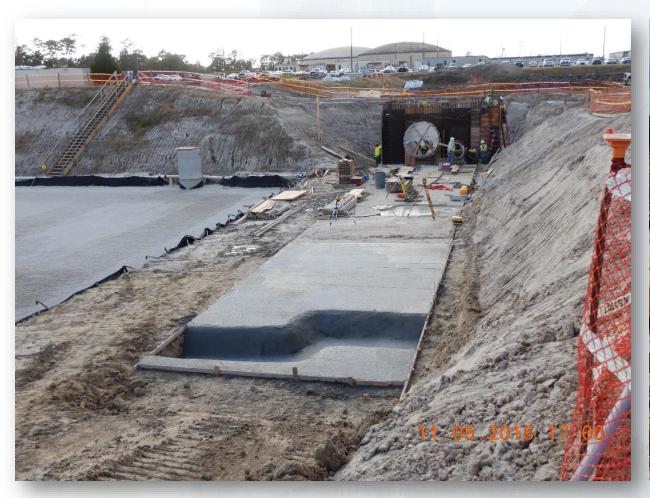

#### Construction Progress – EWP 4 – Raw Water Corridor

- Cutting pipeline excavation, and installing shoring system
- Tunneling in shaft
- Excavating shaft in East Corridor
- Laying 108" Pipe, & Backfilling
- Excavating Exit Shaft in East Corridor
- Placing CLSM

## Placing CLSM around 108in Pipe