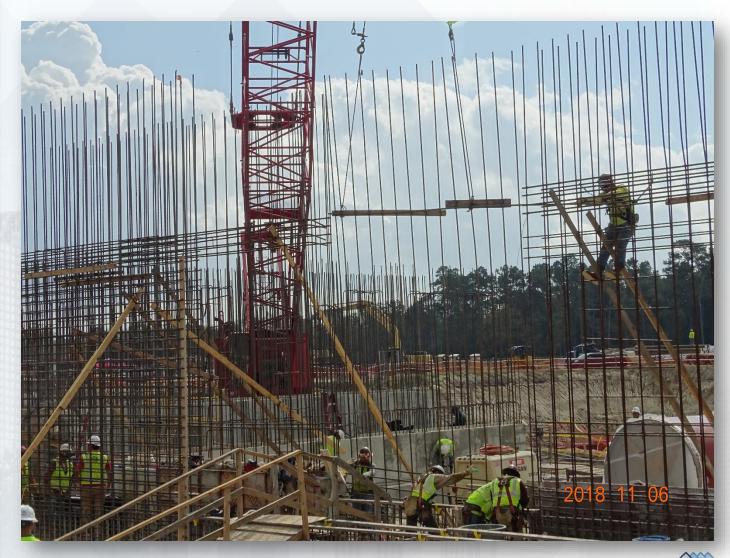

eline excavation, and installing shoring system
- Tunneling in shaft
- Excavating shaft in East Corridor
- Laying 108" Pipe, & Backfilling
- Excavating Exit Shaft in East Corridor
- Placing CLSM





## Placing CLSM around 108in Pipe



## Installing beams and shoring down the pipe trench









#### Construction Progress – EWP 2 Filter Structure & TPS

#### **FILTER STRUCTURE:**

- Poured walls
- Poured mud mat for pipe encasement
- Reinforcing/Forming walls and Placing wall pipe in Interconnect Vault

#### TPS:

- Placing underdrain system material for TPS slab
- Installing underdrain piping system





## Pouring wall lifts C9, C11, & C13







## Pouring wall lifts C9, C11, & C13







## Reinforcing & Final Forming Interconnect Vault









## Setting and tying rebar for walls



## **Extending Mud Mat & Pipeline Excavation**







## Placing & Compacting TPS Underdrain System Material









## **Installing Underdrain Piping & Compacting**