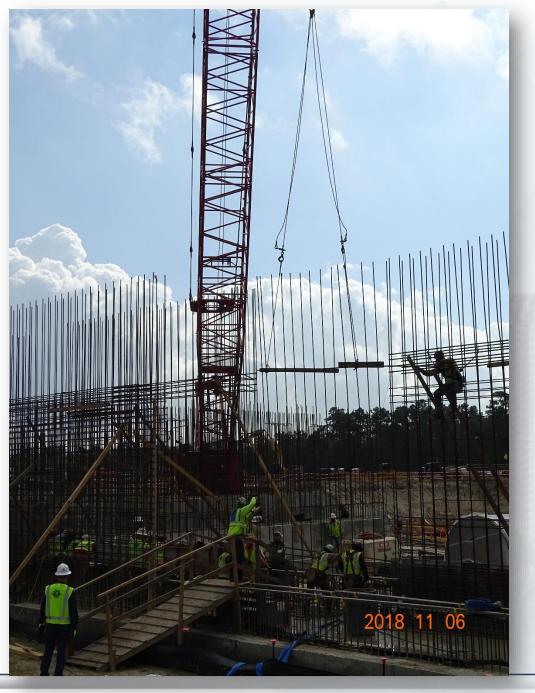

WP 4 – Raw Water Corridor

- Cutting pipeline excavation, and installing shoring system
- Tunneling in shaft
- Excavating shaft in East Corridor
- Laying 108" Pipe, & Backfilling
- Excavating Exit Shaft in East Corridor
- Placing CLSM





## Placing CLSM around 108in Pipe



## Installing beams and shoring down the pipe trench









#### Construction Progress – EWP 2 Filter Structure & TPS

#### **FILTER STRUCTURE:**

- Poured walls
- Poured mud mat for pipe encasement
- Reinforcing/Forming walls and Placing wall pipe in Interconnect Vault

#### TPS:

- Placing underdrain system material for TPS slab
- Installing underdrain piping system





## Pouring wall lifts C9, C11, & C13







## Pouring wall lifts C9, C11, & C13







## Reinforcing & Final Forming Interconnect Vault









## Setting and tying rebar for walls



## **Extending Mud Mat & Pipeline Excavation**







## Placing & Compacting TPS Underdrain System Material









## **Installing Underdrain Piping & Compacting**