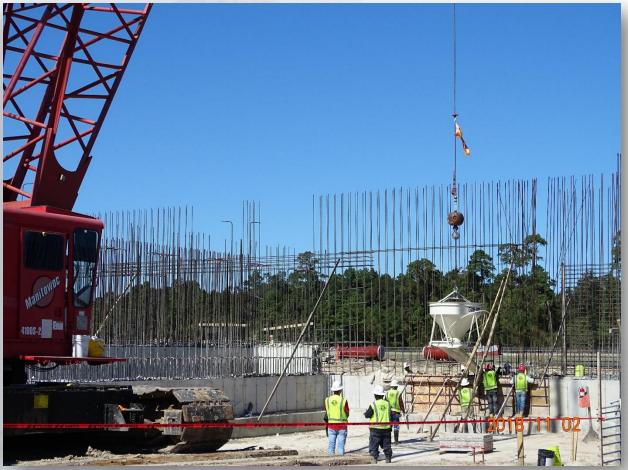

## Hanging fence at East Boundary









## Fitting 30in Pipe





#### Construction Progress – EWP 4 – Raw Water Corridor

- Cutting pipeline excavation, and installing shoring system
- Tunneling in shaft
- Excavating shaft in East Corridor
- Laying 108" Pipe, & Backfilling
- Excavating Exit Shaft in East Corridor
- Placing CLSM





## Placing CLSM around 108in Pipe



## Installing beams and shoring down the pipe trench









#### Construction Progress – EWP 2 Filter Structure & TPS

#### **FILTER STRUCTURE:**

- Poured walls
- Poured mud mat for pipe encasement
- Reinforcing/Forming walls and Placing wall pipe in Interconnect Vault

#### TPS:

- Placing underdrain system material for TPS slab
- Installing underdrain piping system





## Pouring wall lifts C9, C11, & C13







## Pouring wall lifts C9, C11, & C13







## Reinforcing & Final Forming Interconnect Vault









## Setting and tying rebar for walls



## **Extending Mud Mat & Pipeline Excavation**







## Placing & Compacting TPS Underdrain System Material









## **Installing Underdrain Piping & Compacting**