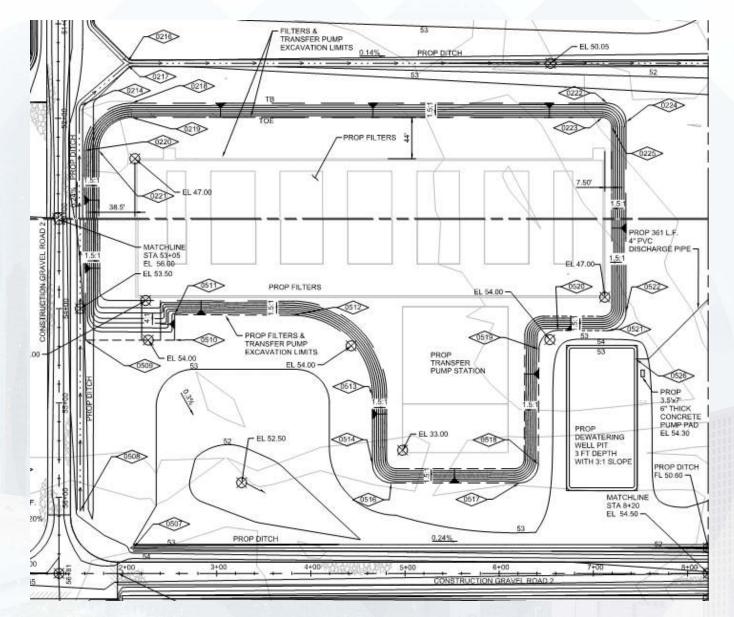

#### Construction Progress – EWP 2 Filter Structure & TPS

#### **FILTER STRUCTURE:**

- Poured walls
- Poured mud mat for pipe encasement
- Reinforcing/Forming walls and Placing wall pipe in Interconnect Vault

#### TPS:

- Placing underdrain system material for TPS slab
- Installing underdrain piping system