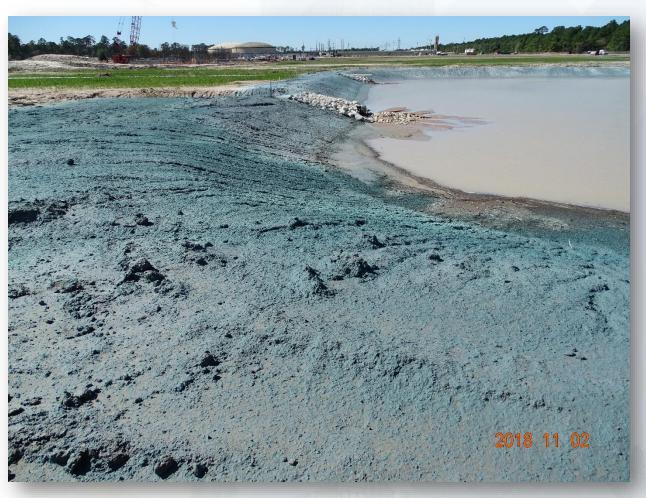

# Construction Progress – EWP 1 Site Development Nov 7, 2018

- Clearing/Grubbing near Jack's Ditch for 36in FW and 66in RW Lines
- Embanking and compacting south area of site.
- Embanking road 3
- Installing 24in FW Pipeline Relocate
- Pipe fitting 30in FW Pipeline
- Installing fence along east site boundary
- Hydroseeded Ponds 2a and 3

## **Hydroseeded Pond 3 Slopes**