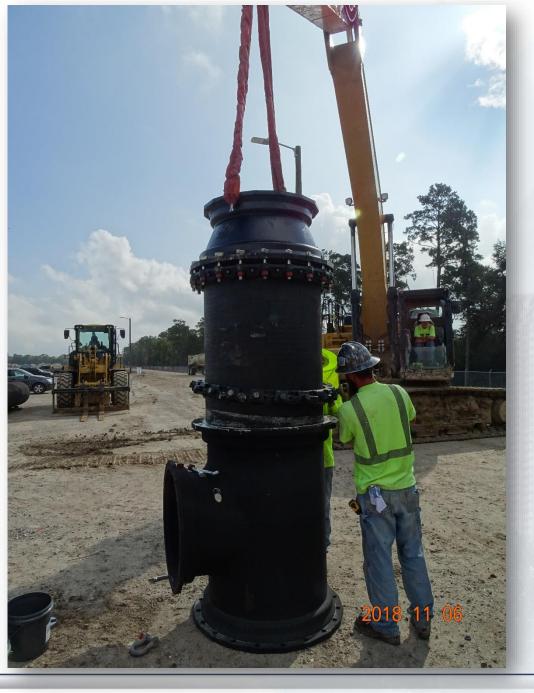

## DESIGN-BUILD SERVICES

Northeast Water Purification Plant Expansion



# Site-wide Safety Training: Rigging



## Site-wide Safety Training: Rigging







## Crew of the Month









# Construction Progress – EWP 1 Site Development Nov 7, 2018

- Clearing/Grubbing near Jack's Ditch for 36in FW and 66in RW Lines
- Embanking and compacting south area of site.
- Embanking road 3
- Installing 24in FW Pipeline Relocate
- Pipe fitting 30in FW Pipeline
- Installing fence along east site boundary
- Hydroseeded Ponds 2a and 3

## **Embanking and Compacting South Plant and Road 3**







## **Hydroseeded Pond 3 Slopes**







## Hanging fence at East Boundary









## Fitting 30in Pipe





#### Construction Progress – EWP 4 – Raw Water Corridor

- Cutting pipeline excavation, and installing shoring system
- Tunneling in shaft
- Excavating shaft in East Corridor
- Laying 108" Pipe, & Backfilling
- Excavating Exit Shaft in East Corridor
- Placing CLSM





## Placing CLSM around 108in Pipe



## Installing beams and shoring down the pipe trench









#### Construction Progress – EWP 2 Filter Structure & TPS

#### **FILTER STRUCTURE:**

- Poured walls
- Poured mud mat for pipe encasement
- Reinforcing/Forming walls and Placing wall pipe in Interconnect Vault

#### TPS:

- Placing underdrain system material for TPS slab
- Installing underdrain piping system





## Pouring wall lifts C9, C11, & C13







## Pouring wall lifts C9, C11, & C13