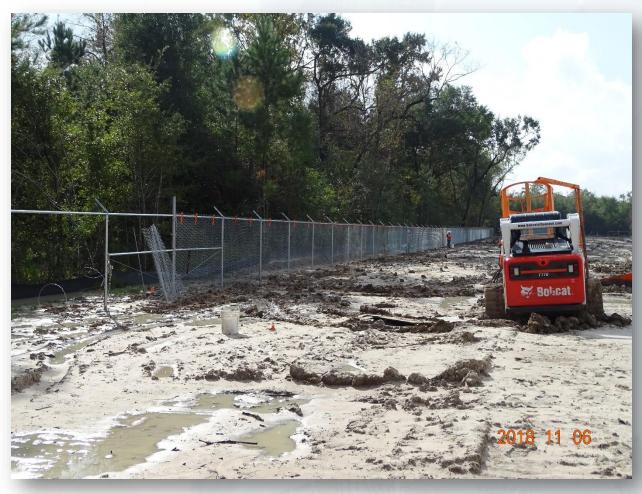

## DESIGN-BUILD SERVICES

Northeast Water Purification Plant Expansion



# Site-wide Safety Training: Rigging



## Site-wide Safety Training: Rigging







## Crew of the Month









# Construction Progress – EWP 1 Site Development Nov 7, 2018

- Clearing/Grubbing near Jack's Ditch for 36in FW and 66in RW Lines
- Embanking and compacting south area of site.
- Embanking road 3
- Installing 24in FW Pipeline Relocate
- Pipe fitting 30in FW Pipeline
- Installing fence along east site boundary
- Hydroseeded Ponds 2a and 3

## **Embanking and Compacting South Plant and Road 3**







## **Hydroseeded Pond 3 Slopes**







## Hanging fence at East Boundary









## Fitting 30in Pipe





#### Construction Progress – EWP 4 – Raw Water Corridor

- Cutting pipeline excavation, and installing shoring system
- Tunneling in shaft
- Excavating shaft in East Corridor
- Laying 108" Pipe, & Backfilling
- Excavating Exit Shaft in East Corridor
- Placing CLSM





## Placing CLSM around 108in Pipe



## Installing beams and shoring down the pipe trench









#### Construction Progress – EWP 2 Filter Structure & TPS

#### **FILTER STRUCTURE:**

- Poured walls
- Poured mud mat for pipe encasement
- Reinforcing/Forming walls and Placing wall pipe in Interconnect Vault

#### TPS:

- Placing underdrain system material for TPS slab
- Installing underdrain piping system





## Pouring wall lifts C9, C11, & C13







## Pouring wall lifts C9, C11, & C13