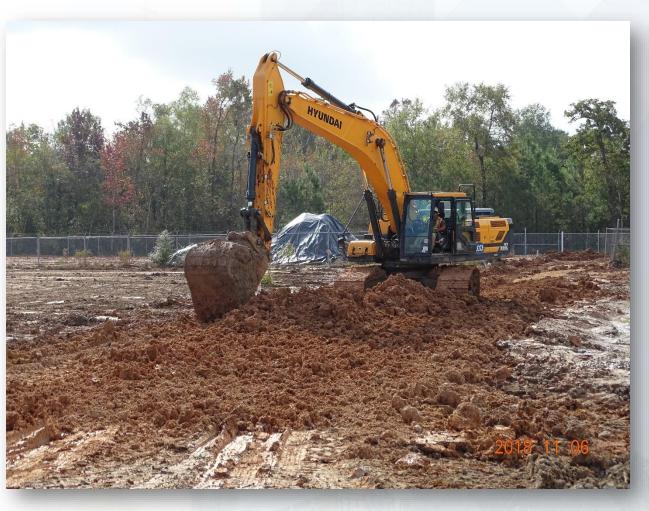

# Construction Progress – EWP 1 Site Development Nov 7, 2018

- Clearing/Grubbing near Jack's Ditch for 36in FW and 66in RW Lines
- Embanking and compacting south area of site.
- Embanking road 3
- Installing 24in FW Pipeline Relocate
- Pipe fitting 30in FW Pipeline
- Installing fence along east site boundary
- Hydroseeded Ponds 2a and 3

## **Embanking and Compacting South Plant and Road 3**