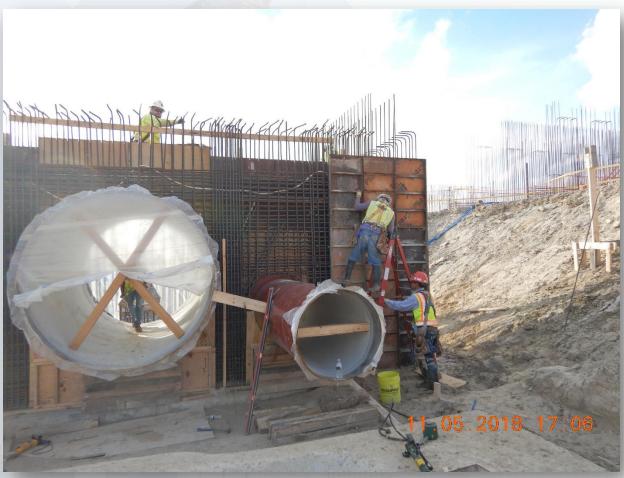

– EWP 4 – Raw Water Corridor

- Cutting pipeline excavation, and installing shoring system
- Tunneling in shaft
- Excavating shaft in East Corridor
- Laying 108" Pipe, & Backfilling
- Excavating Exit Shaft in East Corridor
- Placing CLSM





## Placing CLSM around 108in Pipe



## Installing beams and shoring down the pipe trench









#### Construction Progress – EWP 2 Filter Structure & TPS

#### **FILTER STRUCTURE:**

- Poured walls
- Poured mud mat for pipe encasement
- Reinforcing/Forming walls and Placing wall pipe in Interconnect Vault

#### TPS:

- Placing underdrain system material for TPS slab
- Installing underdrain piping system





## Pouring wall lifts C9, C11, & C13







## Pouring wall lifts C9, C11, & C13







## Reinforcing & Final Forming Interconnect Vault









## Setting and tying rebar for walls



## **Extending Mud Mat & Pipeline Excavation**







## Placing & Compacting TPS Underdrain System Material









## **Installing Underdrain Piping & Compacting**