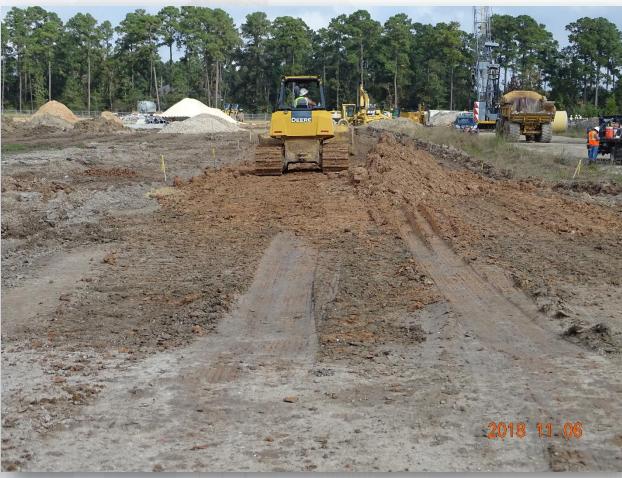

# Construction Progress – EWP 1 Site Development Nov 7, 2018

- Clearing/Grubbing near Jack's Ditch for 36in FW and 66in RW Lines
- Embanking and compacting south area of site.
- Embanking road 3
- Installing 24in FW Pipeline Relocate
- Pipe fitting 30in FW Pipeline
- Installing fence along east site boundary
- Hydroseeded Ponds 2a and 3

## **Embanking and Compacting South Plant and Road 3**