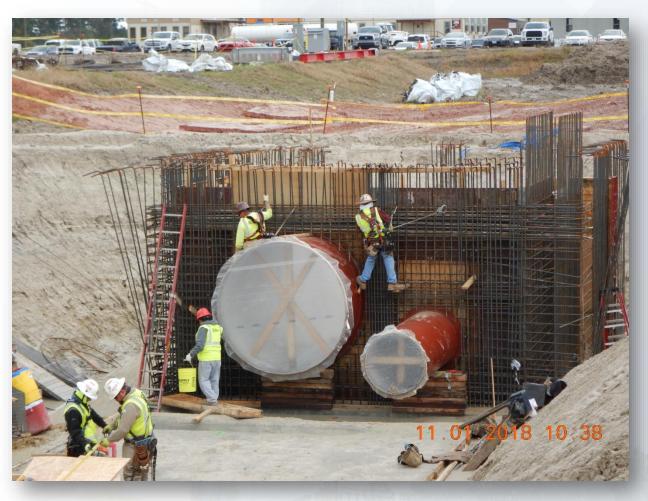

ss – EWP 4 – Raw Water Corridor

- Cutting pipeline excavation, and installing shoring system
- Tunneling in shaft
- Excavating shaft in East Corridor
- Laying 108" Pipe, & Backfilling
- Excavating Exit Shaft in East Corridor
- Placing CLSM





## Placing CLSM around 108in Pipe



## Installing beams and shoring down the pipe trench









#### Construction Progress – EWP 2 Filter Structure & TPS

#### **FILTER STRUCTURE:**

- Poured walls
- Poured mud mat for pipe encasement
- Reinforcing/Forming walls and Placing wall pipe in Interconnect Vault

#### TPS:

- Placing underdrain system material for TPS slab
- Installing underdrain piping system





## Pouring wall lifts C9, C11, & C13







## Pouring wall lifts C9, C11, & C13







## Reinforcing & Final Forming Interconnect Vault









## Setting and tying rebar for walls



## **Extending Mud Mat & Pipeline Excavation**







## Placing & Compacting TPS Underdrain System Material









## **Installing Underdrain Piping & Compacting**