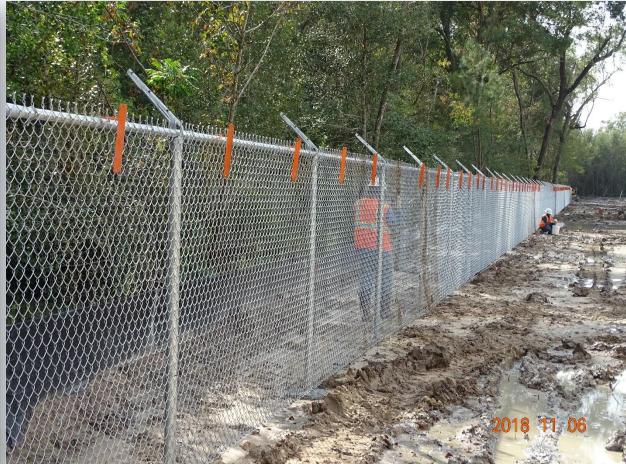

## DESIGN-BUILD SERVICES

Northeast Water Purification Plant Expansion



# Site-wide Safety Training: Rigging



## Site-wide Safety Training: Rigging







## Crew of the Month









# Construction Progress – EWP 1 Site Development Nov 7, 2018

- Clearing/Grubbing near Jack's Ditch for 36in FW and 66in RW Lines
- Embanking and compacting south area of site.
- Embanking road 3
- Installing 24in FW Pipeline Relocate
- Pipe fitting 30in FW Pipeline
- Installing fence along east site boundary
- Hydroseeded Ponds 2a and 3

## **Embanking and Compacting South Plant and Road 3**







## **Hydroseeded Pond 3 Slopes**







## Hanging fence at East Boundary









## Fitting 30in Pipe





#### Construction Progress – EWP 4 – Raw Water Corridor

- Cutting pipeline excavation, and installing shoring system
- Tunneling in shaft
- Excavating shaft in East Corridor
- Laying 108" Pipe, & Backfilling
- Excavating Exit Shaft in East Corridor
- Placing CLSM





## Placing CLSM around 108in Pipe



## Installing beams and shoring down the pipe trench









#### Construction Progress – EWP 2 Filter Structure & TPS

#### **FILTER STRUCTURE:**

- Poured walls
- Poured mud mat for pipe encasement
- Reinforcing/Forming walls and Placing wall pipe in Interconnect Vault

#### TPS:

- Placing underdrain system material for TPS slab
- Installing underdrain piping system





## Pouring wall lifts C9, C11, & C13







## Pouring wall lifts C9, C11, & C13