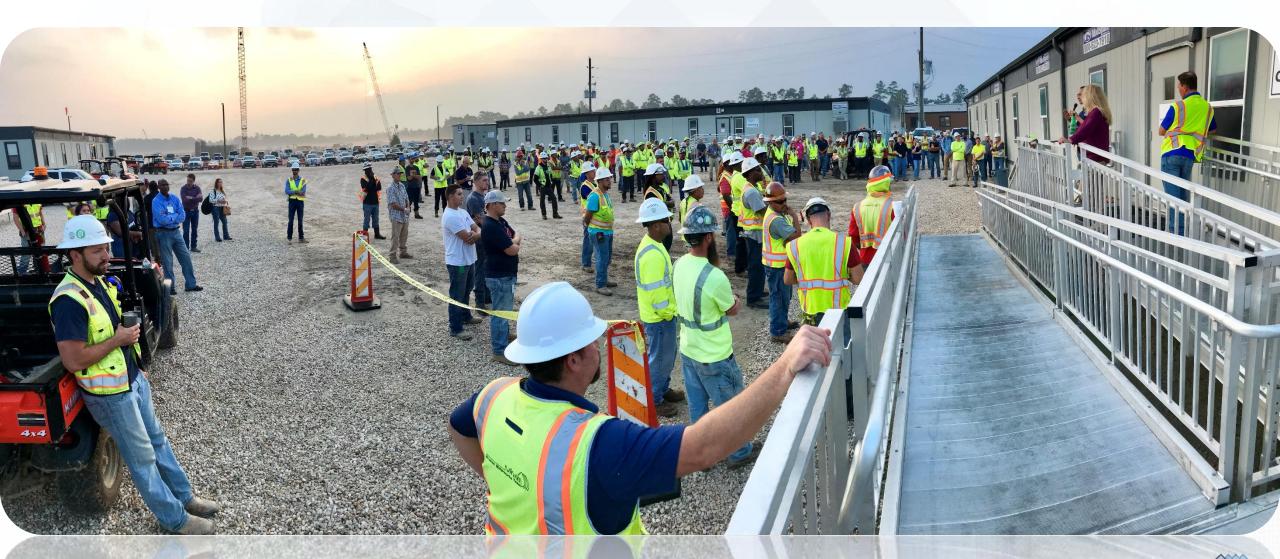

## DESIGN-BUILD SERVICES

Northeast Water Purification Plant Expansion



# Site-wide Safety Training: Rigging



## Site-wide Safety Training: Rigging







## Crew of the Month









# Construction Progress – EWP 1 Site Development Nov 7, 2018

- Clearing/Grubbing near Jack's Ditch for 36in FW and 66in RW Lines
- Embanking and compacting south area of site.
- Embanking road 3
- Installing 24in FW Pipeline Relocate
- Pipe fitting 30in FW Pipeline
- Installing fence along east site boundary
- Hydroseeded Ponds 2a and 3

## **Embanking and Compacting South Plant and Road 3**







## **Hydroseeded Pond 3 Slopes**







## Hanging fence at East Boundary









## Fitting 30in Pipe





#### Construction Progress – EWP 4 – Raw Water Corridor

- Cutting pipeline excavation, and installing shoring system
- Tunneling in shaft
- Excavating shaft in East Corridor
- Laying 108" Pipe, & Backfilling
-