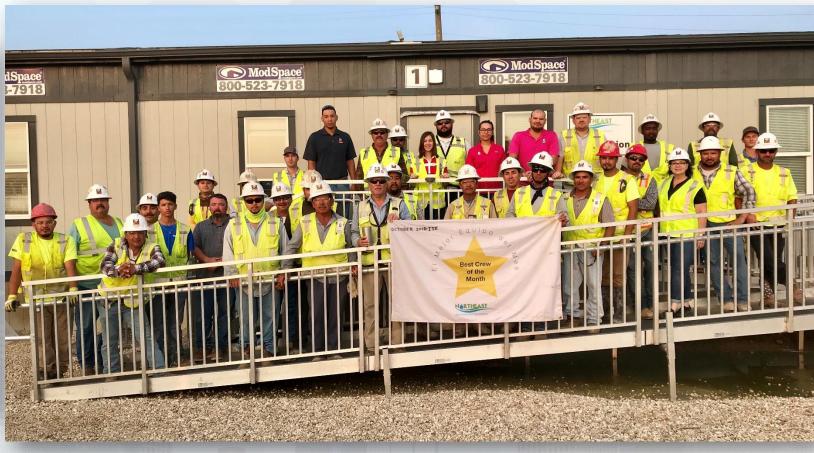

## DESIGN-BUILD SERVICES

Northeast Water Purification Plant Expansion



# Site-wide Safety Training: Rigging



## Site-wide Safety Training: Rigging







## Crew of the Month









# Construction Progress – EWP 1 Site Development Nov 7, 2018

- Clearing/Grubbing near Jack's Ditch for 36in FW and 66in RW Lines
- Embanking and compacting south area of site.
- Embanking road 3
- Installing 24in FW Pipeline Relocate
- Pipe fitting 30in FW Pipeline
- Installing fence along east site boundary
- Hydroseeded Ponds 2a and 3

## **Embanking and Compacting South Plant and Road 3**







## **Hydroseeded Pond 3 Slopes**







## Hanging fence at East Boundary









## Fitting 30in Pipe





#### Construction Progress – EWP 4 – Raw Water Corridor

- Cutting pipeline excavation, and installing shoring system
- Tunneling in shaft
- Excavating shaft in East Corridor
- Laying 108" Pipe, & Backfilling
- Excavating Exit Shaft in East Corridor
- Placing CLSM





## Placing C