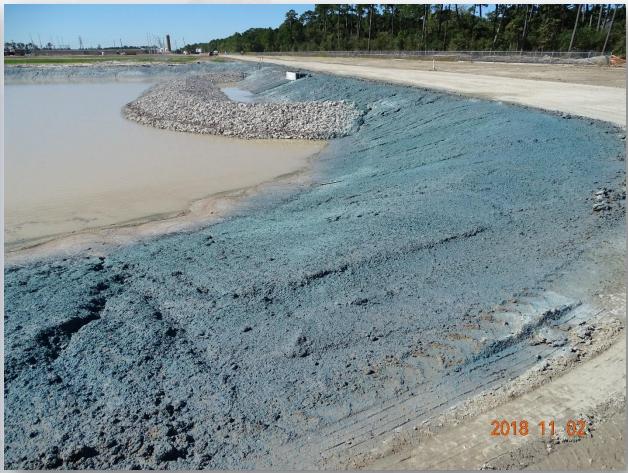

## DESIGN-BUILD SERVICES

Northeast Water Purification Plant Expansion



# Site-wide Safety Training: Rigging



## Site-wide Safety Training: Rigging







## Crew of the Month









# Construction Progress – EWP 1 Site Development Nov 7, 2018

- Clearing/Grubbing near Jack's Ditch for 36in FW and 66in RW Lines
- Embanking and compacting south area of site.
- Embanking road 3
- Installing 24in FW Pipeline Relocate
- Pipe fitting 30in FW Pipeline
- Installing fence along east site boundary
- Hydroseeded Ponds 2a and 3

## **Embanking and Compacting South Plant and Road 3**







## **Hydroseeded Pond 3 Slopes**







## Hanging fence at East Boundary









## Fitting 30in Pipe





#### Construction Progress – EWP 4 – Raw Water Corridor

- Cutting pipeline excavation, and installing shoring system
- Tunneling in shaft
- Excavating shaft in East Corridor
- Laying 108" Pipe, & Backfilling
- Excavating Exit Shaft in East Corridor
- Placing CLSM





## Placing CLSM around 108in Pipe



## Installing beams and shoring down the pipe trench









#### Construction Progress – EWP 2 Filter Structure & TPS

#### **FILTER STRUCTURE:**

- Poured walls
- Poured mud mat for pipe encasement
- Reinforcing/Forming walls and Placing wall pipe in Interconnect Vault

#### TPS:

- Placing underdrain system material for TPS slab
- Installing underdrain piping system





## Pouring wall lifts C9, C11, & C13