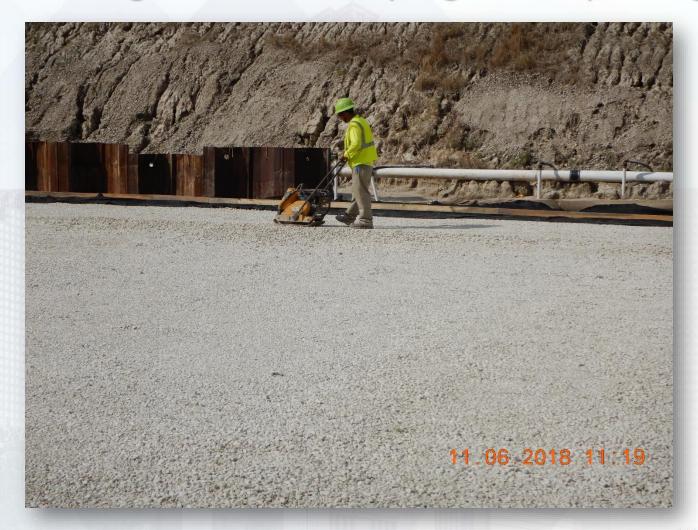

#### TPS:

- Placing underdrain system material for TPS slab
- Installing underdrain piping system

## Placing & Compacting TPS Underdrain System Material