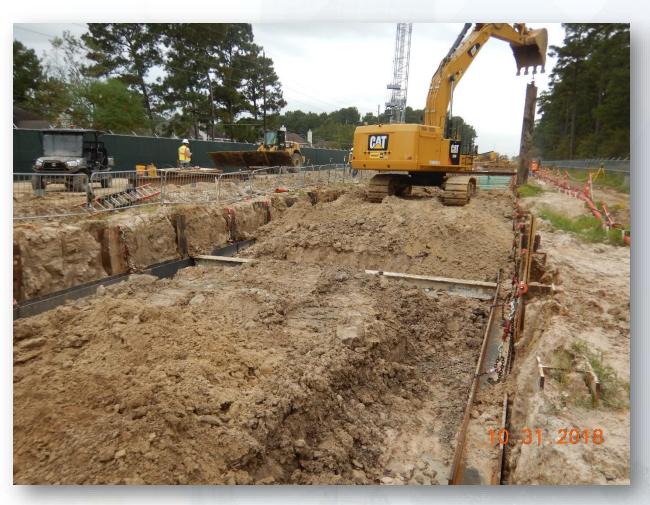

#### Construction Progress – EWP 4 – Raw Water Corridor

- Cutting pipeline excavation, and installing shoring system
- Tunneling in shaft
- Excavating shaft in East Corridor
- Laying 108" Pipe, & Backfilling
- Excavating Exit Shaft in East Corridor
- Placing CLSM

## Installing beams and shoring down the pipe trench