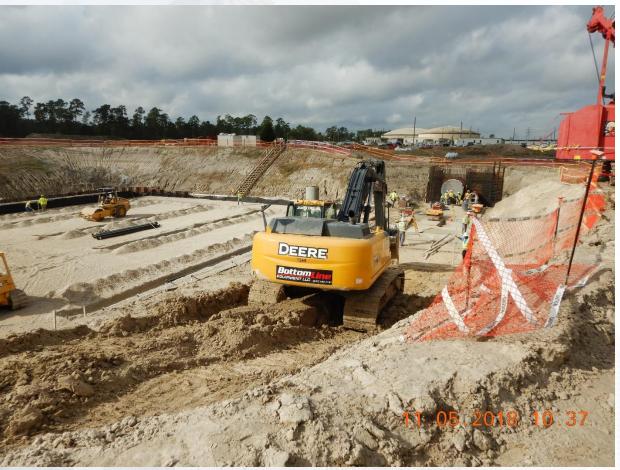

#### Construction Progress – EWP 4 – Raw Water Corridor

- Cutting pipeline excavation, and installing shoring system
- Tunneling in shaft
- Excavating shaft in East Corridor
- Laying 108" Pipe, & Backfilling
- Excavating Exit Shaft in East Corridor
- Placing CLSM