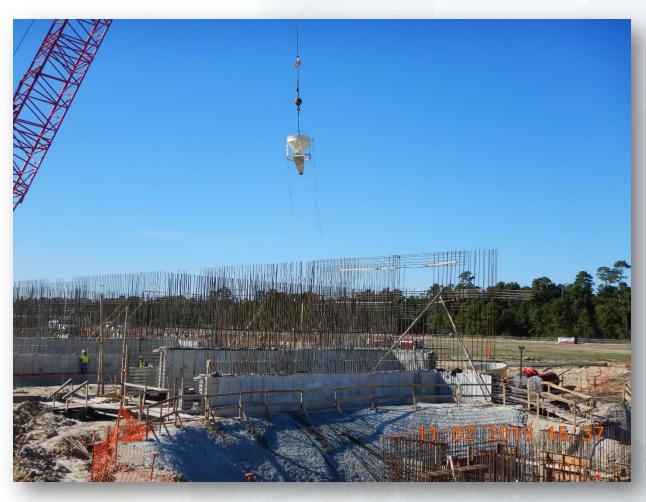

## Hanging fence at East Boundary









## Fitting 30in Pipe





#### Construction Progress – EWP 4 – Raw Water Corridor

- Cutting pipeline excavation, and installing shoring system
- Tunneling in shaft
- Excavating shaft in East Corridor
- Laying 108" Pipe, & Backfilling
- Excavating Exit Shaft in East Corridor
- Placing CLSM





## Placing CLSM around 108in Pipe



## Installing beams and shoring down the pipe trench









#### Construction Progress – EWP 2 Filter Structure & TPS

#### **FILTER STRUCTURE:**

- Poured walls
- Poured mud mat for pipe encasement
- Reinforcing/Forming walls and Placing wall pipe in Interconnect Vault

#### TPS:

- Placing underdrain system material for TPS slab
- Installing underdrain piping system





## Pouring wall lifts C9, C11, & C13







## Pouring wall lifts C9, C11, & C13







## Reinforcing & Final Forming Interconnect Vault









## Setting and tying rebar for walls



## **Extending Mud Mat & Pipeline Excavation**







## Placing & Compacting TPS Underdrain System Material









## **Installing Underdrain Piping & Compacting**