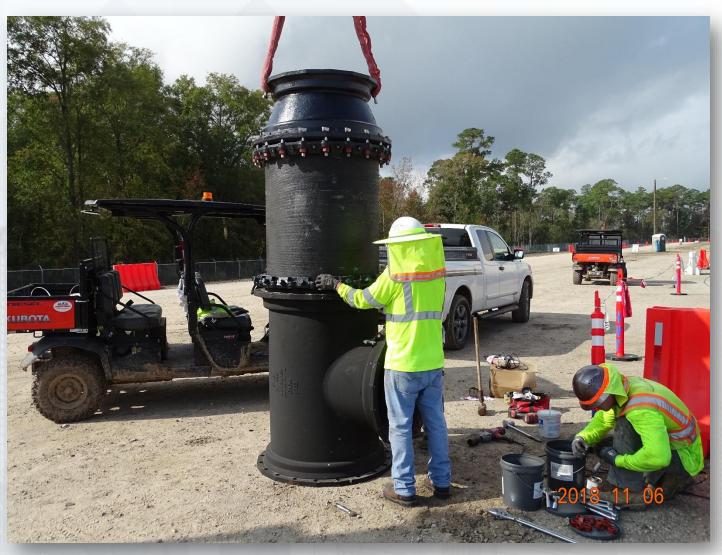

## DESIGN-BUILD SERVICES

Northeast Water Purification Plant Expansion



# Site-wide Safety Training: Rigging



## Site-wide Safety Training: Rigging







## Crew of the Month









# Construction Progress – EWP 1 Site Development Nov 7, 2018

- Clearing/Grubbing near Jack's Ditch for 36in FW and 66in RW Lines
- Embanking and compacting south area of site.
- Embanking road 3
- Installing 24in FW Pipeline Relocate
- Pipe fitting 30in FW Pipeline
- Installing fence along east site boundary
- Hydroseeded Ponds 2a and 3

## **Embanking and Compacting South Plant and Road 3**







## **Hydroseeded Pond 3 Slopes**







## Hanging fence at East Boundary









## Fitting 30in Pipe





#### Construction Progress – EWP 4 – Raw Water Corridor

- Cutting pipeline excavation, and installing shoring system
- Tunneling in shaft
- Excavating shaft in East Corridor
- Laying 108" Pipe, & Backfilling
- Excavating Exit Shaft in East Corridor
- Placing CLSM





## Placing CLSM around 108in Pipe



## Installing beams and shoring down the pipe trench









#### Construction Progress – EWP 2 Filter Structure & TPS

#### **FILTER STRUCTURE:**

- Poured walls
- Poured mud mat for pipe encasement
- Reinforcing/Forming walls and Placing wall pipe in Interconnect Vault

#### TPS:

- Placing underdrain system material for TPS slab
- Installing underdrain piping system





## Pouring wall lifts C9, C11, & C13







## Pouring wall lifts C9, C11, & C13







## Reinforcing & Final