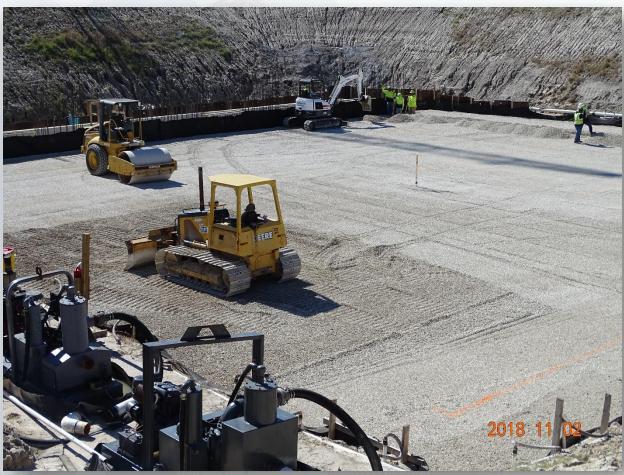

#### Construction Progress – EWP 2 Filter Structure & TPS

#### TPS:

- Placing underdrain system material for TPS slab
- Installing underdrain piping system

## Placing & Compacting TPS Underdrain System Material

## **Installing Underdrain Piping & Compacting**