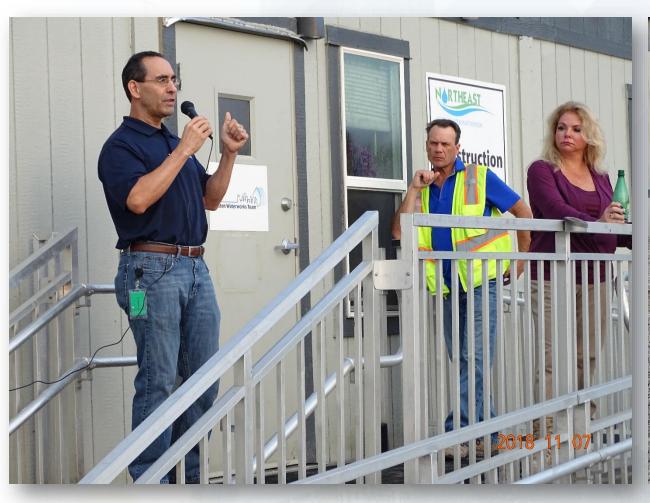

## DESIGN-BUILD SERVICES

Northeast Water Purification Plant Expansion



# Site-wide Safety Training: Rigging



## Site-wide Safety Training: Rigging







## Crew of the Month









# Construction Progress – EWP 1 Site Development Nov 7, 2018

- Clearing/Grubbing near Jack's Ditch for 36in FW and 66in RW Lines
- Embanking and compacting south area of site.
- Embanking road 3
- Installing 24in FW Pipeline Relocate
- Pipe fitting 30in FW Pipeline
- Installing fence along east site boundary
- Hydroseeded Ponds 2a and 3

## **Embanking and Compacting South Plant and Road 3**







## **Hydroseeded Pond 3 Slopes**







## Hanging fence at East Boundary









## Fitting 30in Pipe





#### Construction Progress – EWP 4 – Raw Water Corridor

- Cutting pipeline excavation, and installing shoring system
- Tunneling in shaft
- Excavating shaft in East Corridor
- Laying 108" Pipe, & Backfilling
- Excavating Exit Shaft in East Corridor
-