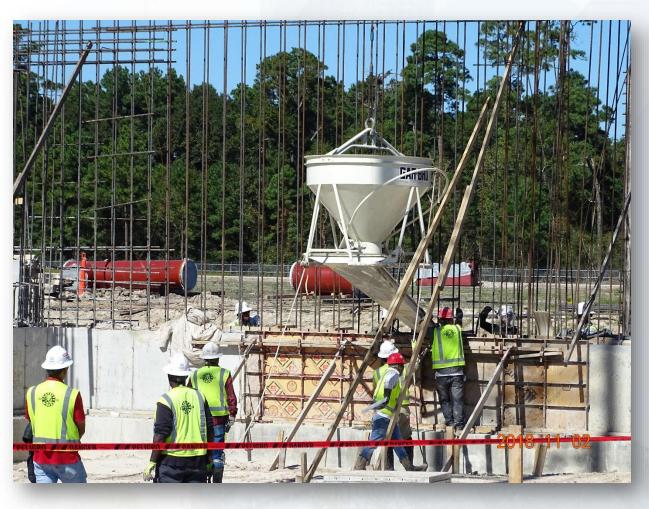

## Fitting 30in Pipe





#### Construction Progress – EWP 4 – Raw Water Corridor

- Cutting pipeline excavation, and installing shoring system
- Tunneling in shaft
- Excavating shaft in East Corridor
- Laying 108" Pipe, & Backfilling
- Excavating Exit Shaft in East Corridor
- Placing CLSM





## Placing CLSM around 108in Pipe



## Installing beams and shoring down the pipe trench









#### Construction Progress – EWP 2 Filter Structure & TPS

#### **FILTER STRUCTURE:**

- Poured walls
- Poured mud mat for pipe encasement
- Reinforcing/Forming walls and Placing wall pipe in Interconnect Vault

#### TPS:

- Placing underdrain system material for TPS slab
- Installing underdrain piping system





## Pouring wall lifts C9, C11, & C13







## Pouring wall lifts C9, C11, & C13







## Reinforcing & Final Forming Interconnect Vault









## Setting and tying rebar for walls



## **Extending Mud Mat & Pipeline Excavation**







## Placing & Compacting TPS Underdrain System Material









## **Installing Underdrain Piping & Compacting**