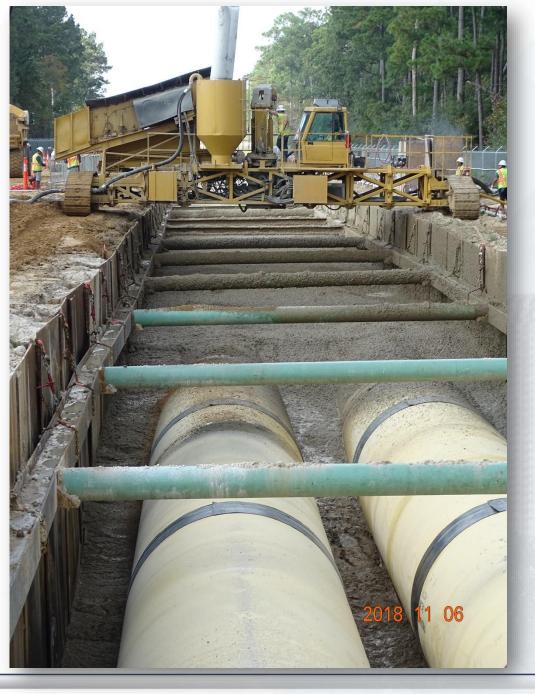

the Month









# Construction Progress – EWP 1 Site Development Nov 7, 2018

- Clearing/Grubbing near Jack's Ditch for 36in FW and 66in RW Lines
- Embanking and compacting south area of site.
- Embanking road 3
- Installing 24in FW Pipeline Relocate
- Pipe fitting 30in FW Pipeline
- Installing fence along east site boundary
- Hydroseeded Ponds 2a and 3

## **Embanking and Compacting South Plant and Road 3**







## **Hydroseeded Pond 3 Slopes**







## Hanging fence at East Boundary









## Fitting 30in Pipe





#### Construction Progress – EWP 4 – Raw Water Corridor

- Cutting pipeline excavation, and installing shoring system
- Tunneling in shaft
- Excavating shaft in East Corridor
- Laying 108" Pipe, & Backfilling
- Excavating Exit Shaft in East Corridor
- Placing CLSM





## Placing CLSM around 108in Pipe



## Installing beams and shoring down the pipe trench









#### Construction Progress – EWP 2 Filter Structure & TPS

#### **FILTER STRUCTURE:**

- Poured walls
- Poured mud mat for pipe encasement
- Reinforcing/Forming walls and Placing wall pipe in Interconnect Vault

#### TPS:

- Placing underdrain system material for TPS slab
- Installing underdrain piping system





## Pouring wall lifts C9, C11, & C13







## Pouring wall lifts C9, C11, & C13







## Reinforcing & Final Forming Interconnect Vault









## Setting and tying rebar for walls



## **Extending Mud Mat & Pipeline Excavation**







## Placing & Compacting TPS Underdrain System Material









## **Installing Underdrain Piping & Compacting**