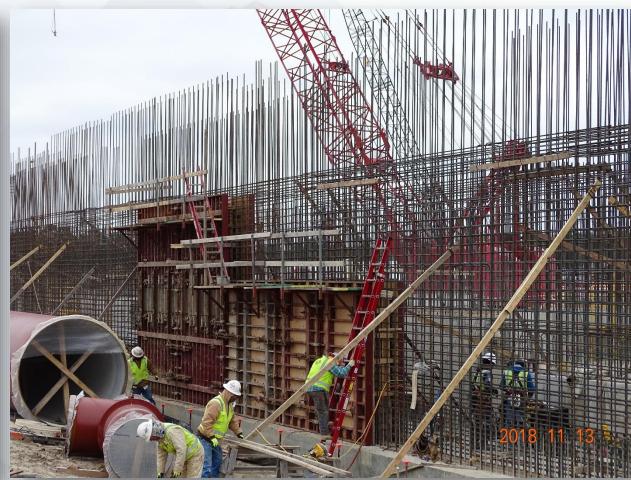

on Waterworks Team

### Construction Progress – EWP 4 – Raw Water Corridor

**Houston Waterworks Team** 

- Cutting pipeline excavation, and installing shoring system
- Tunneling in shaft
- Excavating shaft in East Corridor
- Laying 108" Pipe, & Backfilling
- Excavating Exit Shaft in East Corridor
- Placing CLSM

### Placing CLSM around 108in Pipe





# **Tac welding Pipe Joints**







# Tunneling



Houston Waterworks Team 

### Installing beams and shoring down the pipe trench



### Construction Progress – EWP 2 Filter Structure & TPS

**Houston Waterworks Team** 

#### **FILTER STRUCTURE:**

- Reinforcing/Forming walls and slabs
- Pouring slabs and walls

#### **TPS:**

- Placing underdrain system material for TPS slab
- Pouring TPS seal slab



# Forming and reinforcing wall C2





Houston Waterworks Team

### Pouring Interconnect Vault wall





## Reinforcing/Forming Bypass Vault & Sanitary Pump Station Walls



Houston Waterworks Team

# **Reinforcing Interconnect Vault Wall**



## **Reinforcing Filter Area walls**



Houston Waterworks Team

## **Placing TPS Underdrain Material**



Houston Waterworks Team

## **TPS Seal Slab Pour**



Houston Waterworks Team

### **TPS Seal Slab Pour**