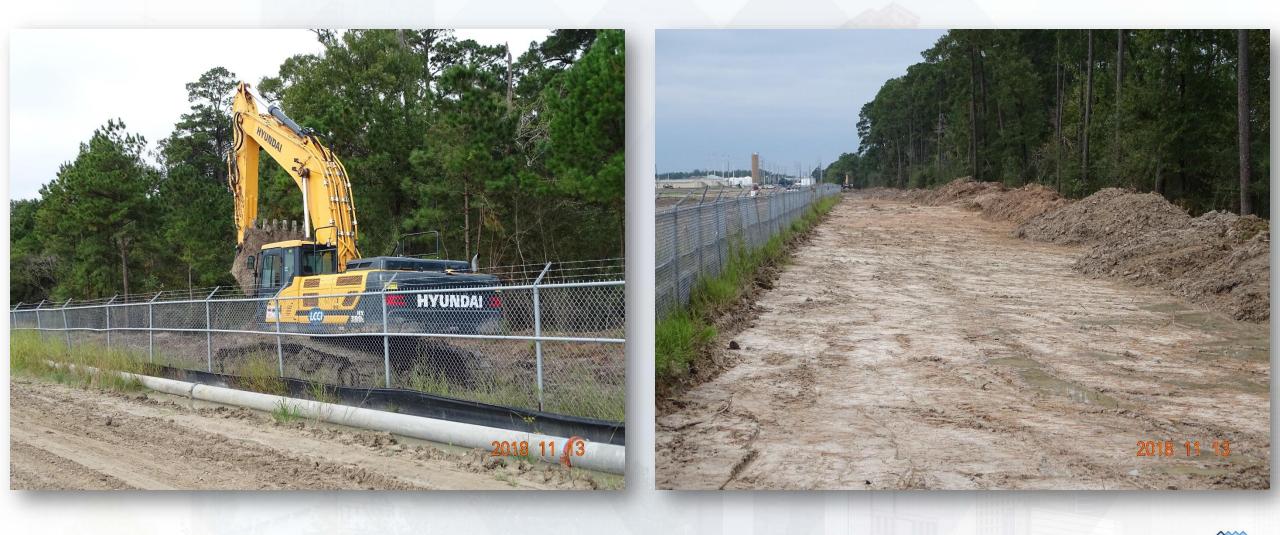

# Construction Progress – EWP 1 Site Development Nov 14, 2018

**Houston Waterworks Team** 

- Grubbing & Grading near Jack's Ditch for 36in FW and 66in RW Pipelines
- Embanking and compacting south area of site.
- CenterPoint prepping to install powerline poles.
- Embanking road 3
- Installing 24in FW Pipeline Relocate
- Poured CLSM for manhole bases over 24in FW pipeline
- Pipe fitting 30in FW Pipeline
- Installing fence along east site boundary

### Grubbing and grading north area for 36in FW & 66in RW Pipelines

Houston Waterworks Team