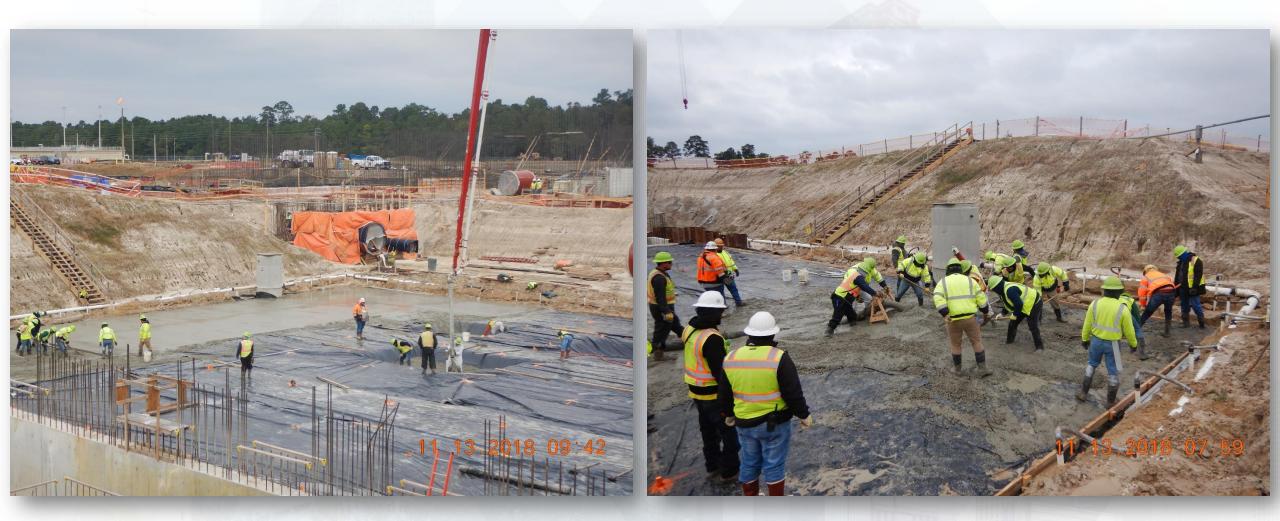

### Construction Progress – EWP 2 Filter Structure & TPS

**Houston Waterworks Team** 

#### **TPS:**

- Placing underdrain system material for TPS slab
- Pouring TPS seal slab

## **TPS Seal Slab Pour**

Houston Waterworks Team

### **TPS Seal Slab Pour**