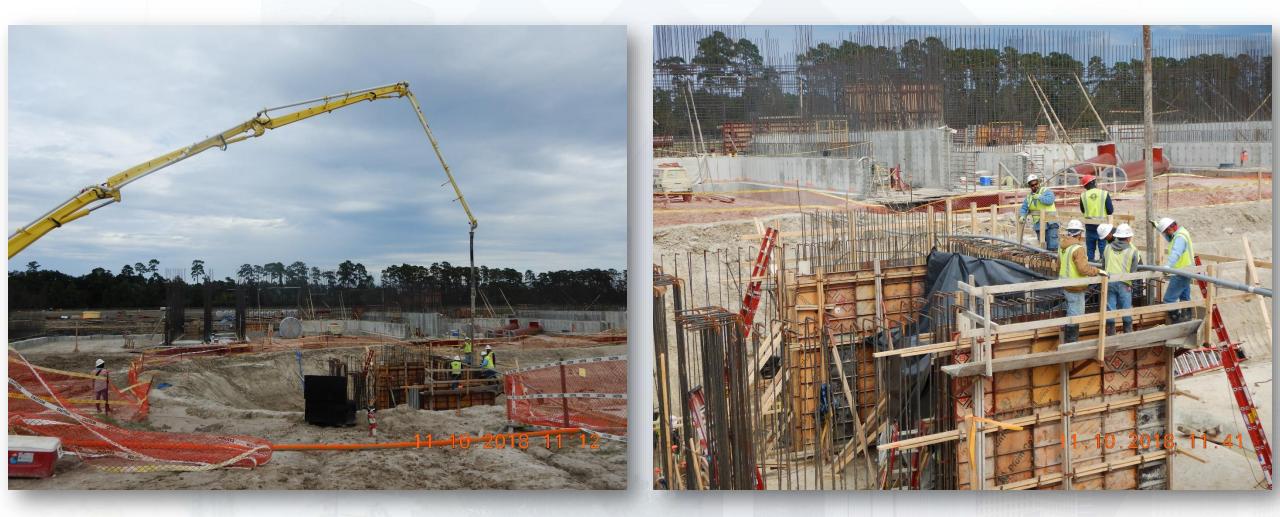

r Corridor

**Houston Waterworks Team** 

- Cutting pipeline excavation, and installing shoring system
- Tunneling in shaft
- Excavating shaft in East Corridor
- Laying 108" Pipe, & Backfilling
- Excavating Exit Shaft in East Corridor
- Placing CLSM

### Placing CLSM around 108in Pipe





# **Tac welding Pipe Joints**







# Tunneling



Houston Waterworks Team 

### Installing beams and shoring down the pipe trench



### Construction Progress – EWP 2 Filter Structure & TPS

**Houston Waterworks Team** 

#### **FILTER STRUCTURE:**

- Reinforcing/Forming walls and slabs
- Pouring slabs and walls

#### **TPS:**

- Placing underdrain system material for TPS slab
- Pouring TPS seal slab



# Forming and reinforcing wall C2





Houston Waterworks Team

### Pouring Interconnect Vault wall





## Reinforcing/Forming Bypass Vault & Sanitary Pump Station Walls



Houston Waterworks Team

# **Reinforcing Interconnect Vault Wall**



## **Reinforcing Filter Area walls**



Houston Waterworks Team

## **Placing TPS Underdrain Material**



Houston Waterworks Team

## **TPS Seal Slab Pour**



Houston Waterworks Team

### **TPS Seal Slab Pour**