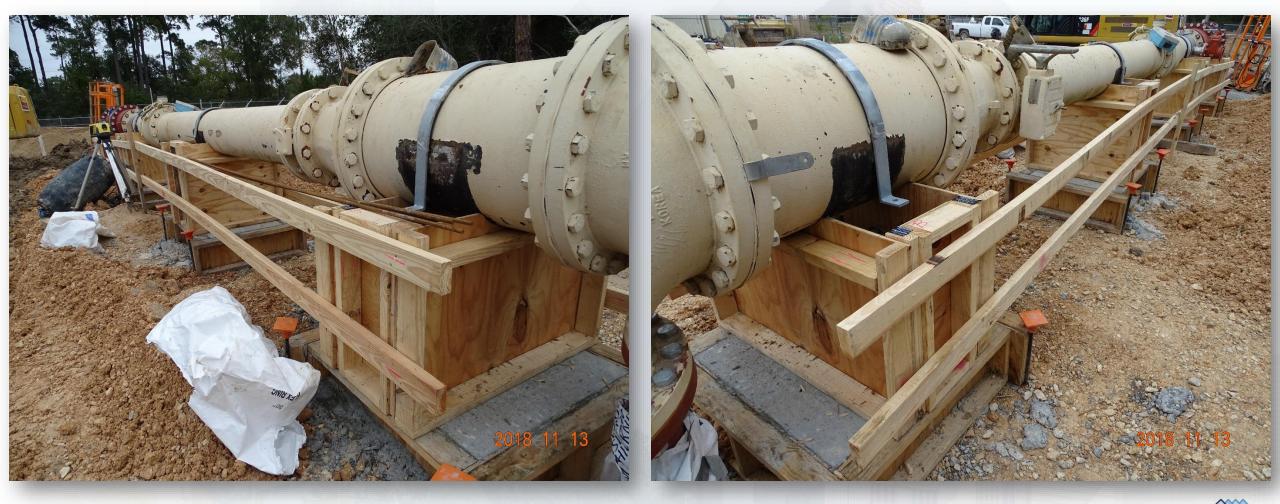

Works

### DESIGN-BUILD SERVICES

# Northeast Water Purification Plant Expansion



# Construction Progress – EWP 1 Site Development Nov 14, 2018

**Houston Waterworks Team** 

- Grubbing & Grading near Jack's Ditch for 36in FW and 66in RW Pipelines
- Embanking and compacting south area of site.
- CenterPoint prepping to install powerline poles.
- Embanking road 3
- Installing 24in FW Pipeline Relocate
- Poured CLSM for manhole bases over 24in FW pipeline
- Pipe fitting 30in FW Pipeline
- Installing fence along east site boundary

### Grubbing and grading north area for 36in FW & 66in RW Pipelines



Houston Waterworks Team

### CenterPoint prepping to install powerline poles





# Laying 24in FW Pipeline & BFV



Houston Waterworks Team

### Reinforced and formed 20in RW pipe supports



Houston Waterworks Team

### Construction Progress – EWP 4 – Raw Water Corridor

**Houston Waterworks Team** 

- Cutting pipeline excavation, and installing shoring system
- Tunneling in shaft
- Excavating shaft in East Corridor
- Laying 108" Pipe, & Backfilling
- Excavating Exit Shaft in East Corridor
- Placing CLSM

### Placing CLSM around 108in Pipe





# **Tac welding Pipe Joints**







# Tunneling



Houston Waterworks Team 

### Installing beams and shoring down the pipe trench



### Construction Progress – EWP 2 Filter Structure & TPS

**Houston Waterworks Team** 

#### **FILTER STRUCTURE:**

- Reinforcing/Forming walls and slabs
- Pouring slabs and walls

#### **TPS:**

- Placing underdrain system material for TPS slab
- Pouring TPS seal slab



# Forming and reinforcing wall