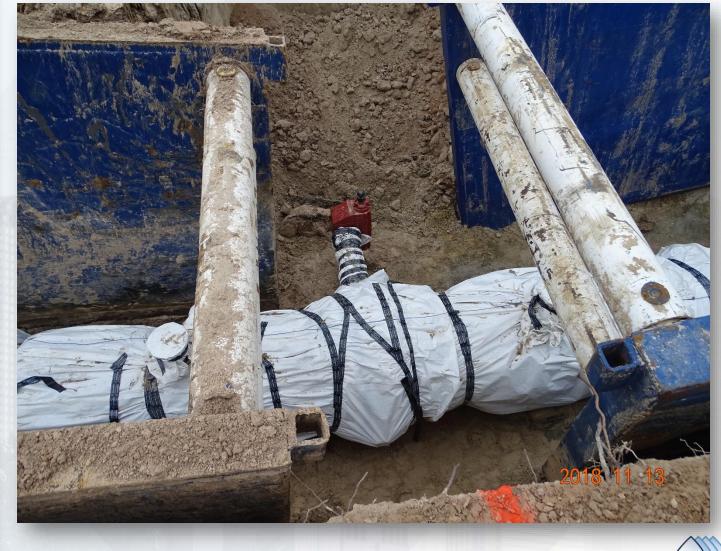

# Construction Progress – EWP 1 Site Development Nov 14, 2018

**Houston Waterworks Team** 

- Grubbing & Grading near Jack's Ditch for 36in FW and 66in RW Pipelines
- Embanking and compacting south area of site.
- CenterPoint prepping to install powerline poles.
- Embanking road 3
- Installing 24in FW Pipeline Relocate
- Poured CLSM for manhole bases over 24in FW pipeline
- Pipe fitting 30in FW Pipeline
- Installing fence along east site boundary

# Laying 24in FW Pipeline & BFV

Houston Waterworks Team