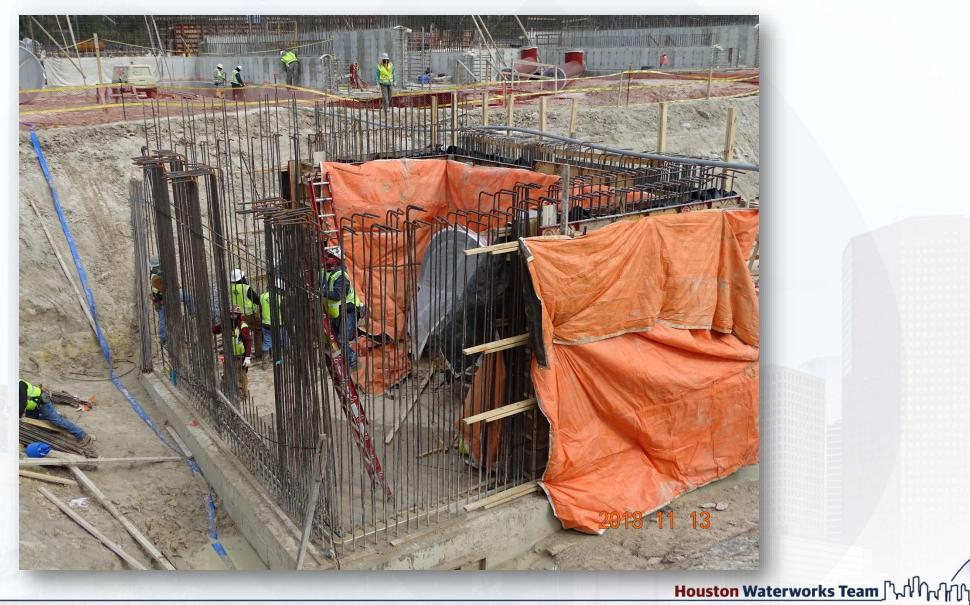

## Reinforcing/Forming Bypass Vault & Sanitary Pump Station Walls

Houston Waterworks Team