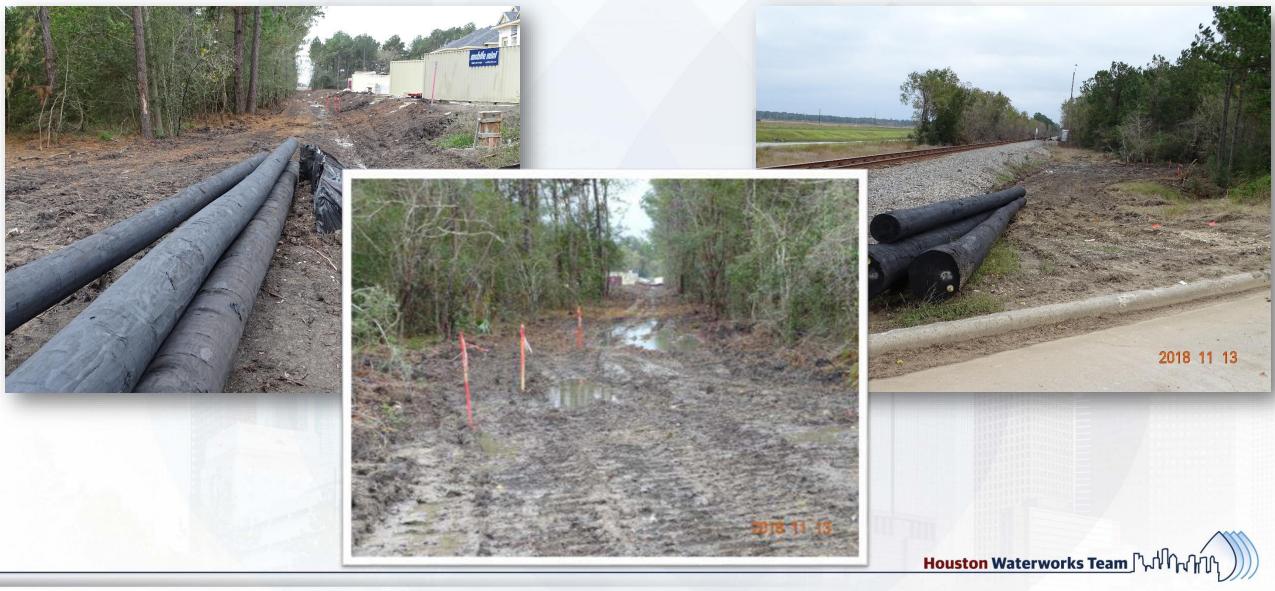

# Construction Progress – EWP 1 Site Development Nov 14, 2018

**Houston Waterworks Team** 

- Grubbing & Grading near Jack's Ditch for 36in FW and 66in RW Pipelines
- Embanking and compacting south area of site.
- CenterPoint prepping to install powerline poles.
- Embanking road 3
- Installing 24in FW Pipeline Relocate
- Poured CLSM for manhole bases over 24in FW pipeline
- Pipe fitting 30in FW Pipeline
- Installing fence along east site boundary