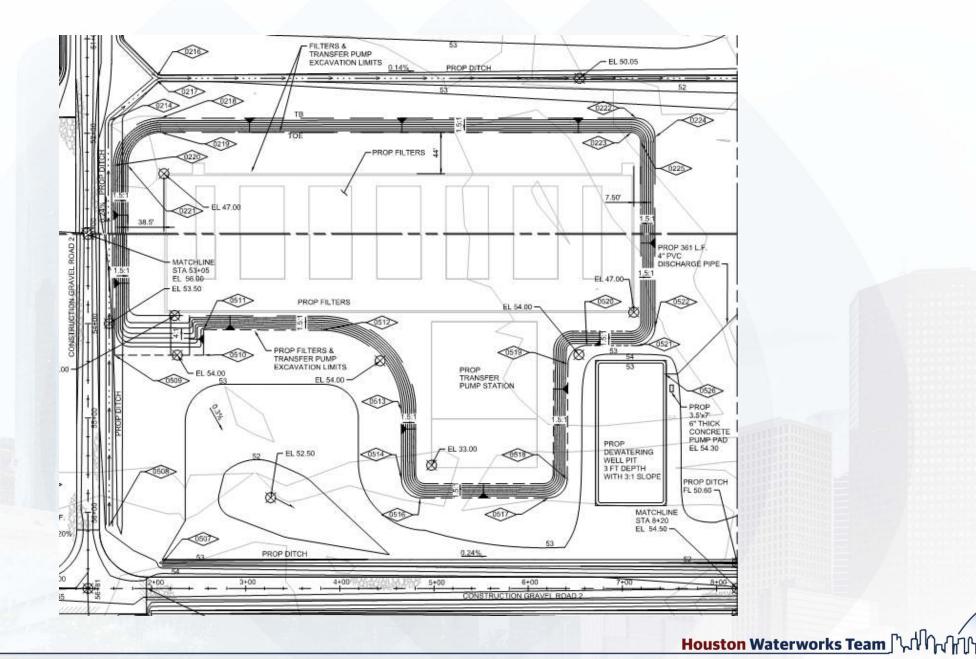

### Construction Progress – EWP 2 Filter Structure & TPS

**Houston Waterworks Team** 

#### **FILTER STRUCTURE:**

- Reinforcing/Forming walls and slabs
- Pouring slabs and walls

#### **TPS:**

- Placing underdrain system material for TPS slab
- Pouring TPS seal slab