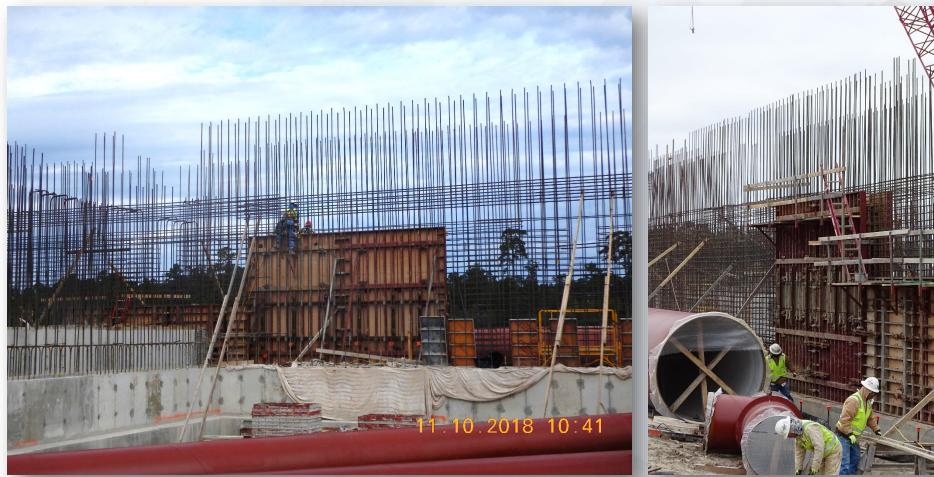

#### **FILTER STRUCTURE:**

- Reinforcing/Forming walls and slabs
- Pouring slabs and walls

# Forming and reinforcing wall C2

Houston Waterworks Team