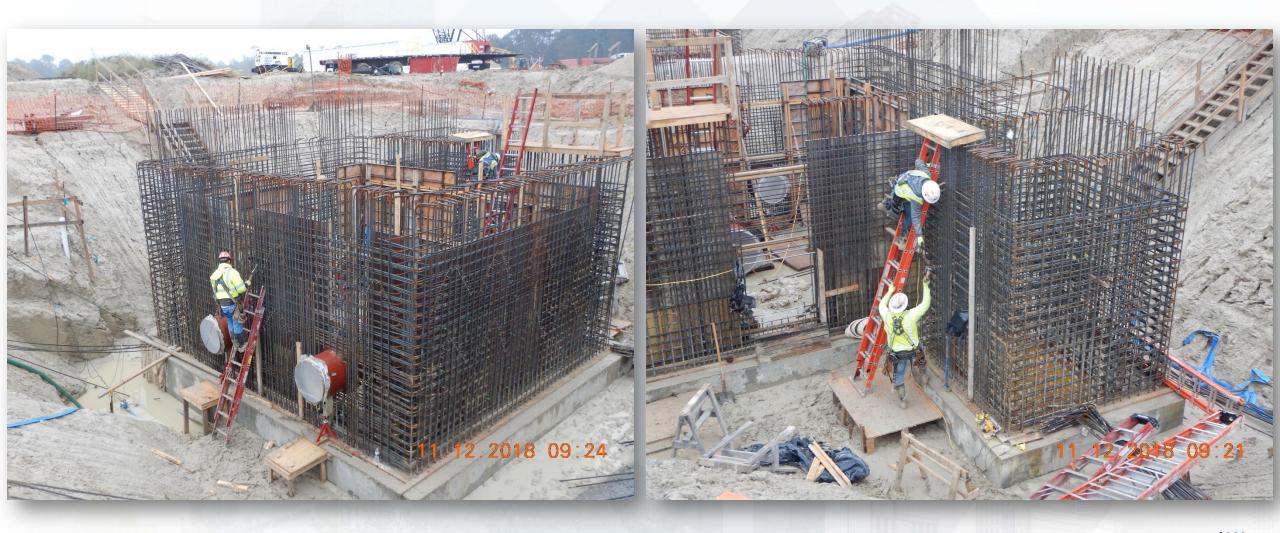

, and installing shoring system
- Tunneling in shaft
- Excavating shaft in East Corridor
- Laying 108" Pipe, & Backfilling
- Excavating Exit Shaft in East Corridor
- Placing CLSM

### Placing CLSM around 108in Pipe





# **Tac welding Pipe Joints**







# Tunneling



Houston Waterworks Team 

### Installing beams and shoring down the pipe trench



### Construction Progress – EWP 2 Filter Structure & TPS

**Houston Waterworks Team** 

#### **FILTER STRUCTURE:**

- Reinforcing/Forming walls and slabs
- Pouring slabs and walls

#### **TPS:**

- Placing underdrain system material for TPS slab
- Pouring TPS seal slab



# Forming and reinforcing wall C2





Houston Waterworks Team

### Pouring Interconnect Vault wall





## Reinforcing/Forming Bypass Vault & Sanitary Pump Station Walls



Houston Waterworks Team

# **Reinforcing Interconnect Vault Wall**



## **Reinforcing Filter Area walls**



Houston Waterworks Team

## **Placing TPS Underdrain Material**



Houston Waterworks Team

## **TPS Seal Slab Pour**



Houston Waterworks Team

### **TPS Seal Slab Pour**