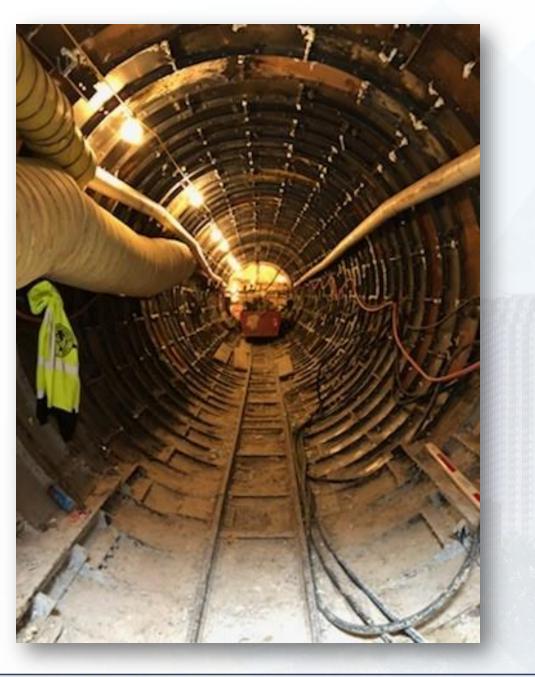

Relocate
- Poured CLSM for manhole bases over 24in FW pipeline
- Pipe fitting 30in FW Pipeline
- Installing fence along east site boundary

### Grubbing and grading north area for 36in FW & 66in RW Pipelines



Houston Waterworks Team

### CenterPoint prepping to install powerline poles





# Laying 24in FW Pipeline & BFV



Houston Waterworks Team

### Reinforced and formed 20in RW pipe supports



Houston Waterworks Team

### Construction Progress – EWP 4 – Raw Water Corridor

**Houston Waterworks Team** 

- Cutting pipeline excavation, and installing shoring system
- Tunneling in shaft
- Excavating shaft in East Corridor
- Laying 108" Pipe, & Backfilling
- Excavating Exit Shaft in East Corridor
- Placing CLSM

### Placing CLSM around 108in Pipe





# **Tac welding Pipe Joints**







# Tunneling



Houston Waterworks Team 

### Installing beams and shoring down the pipe trench



### Construction Progress – EWP 2 Filter Structure & TPS

**Houston Waterworks Team** 

#### **FILTER STRUCTURE:**

- Reinforcing/Forming walls and slabs
- Pouring slabs and walls

#### **TPS:**

- Placing underdrain system material for TPS slab
- Pouring TPS seal slab



# Forming and reinforcing wall C2





Houston Waterworks Team

### Pouring Interconnect Vault wall





## Reinforcing/Forming Bypass Vault & Sanitary Pump Station Walls



Houston Waterworks Team

# **Reinforcing Interconnect Vault Wall**



## **Reinforcing Filter Area walls**



Houston Waterworks Team

## **Placing TPS Underdrain Material**



Houston Waterworks Team

## **TPS Seal Slab Pour**



Houston Waterworks Tea