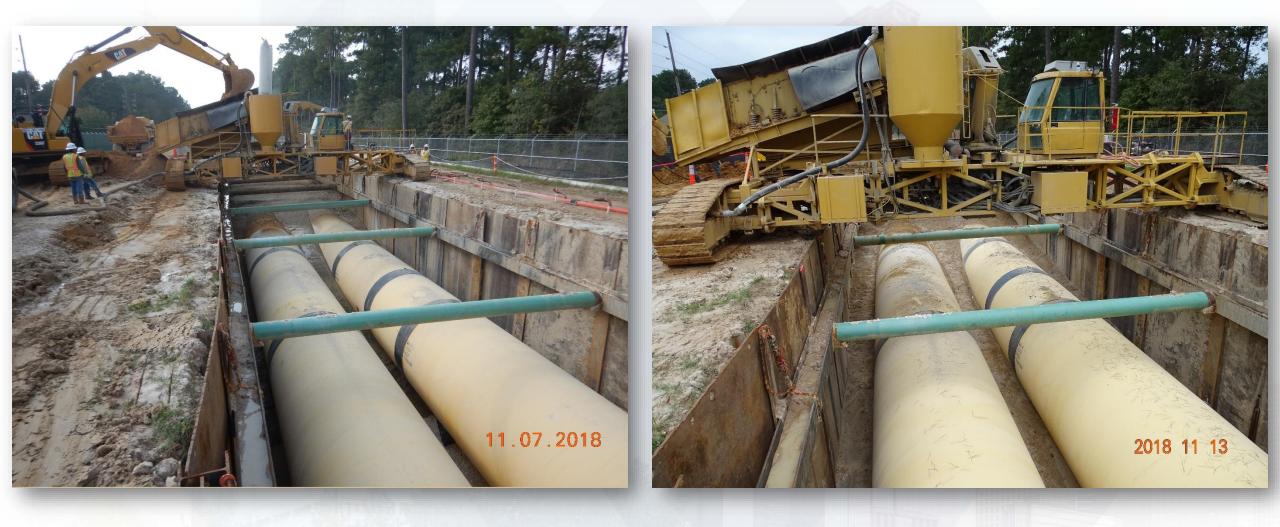

### Construction Progress – EWP 4 – Raw Water Corridor

**Houston Waterworks Team** 

- Cutting pipeline excavation, and installing shoring system
- Tunneling in shaft
- Excavating shaft in East Corridor
- Laying 108" Pipe, & Backfilling
- Excavating Exit Shaft in East Corridor
- Placing CLSM

### Placing CLSM around 108in Pipe