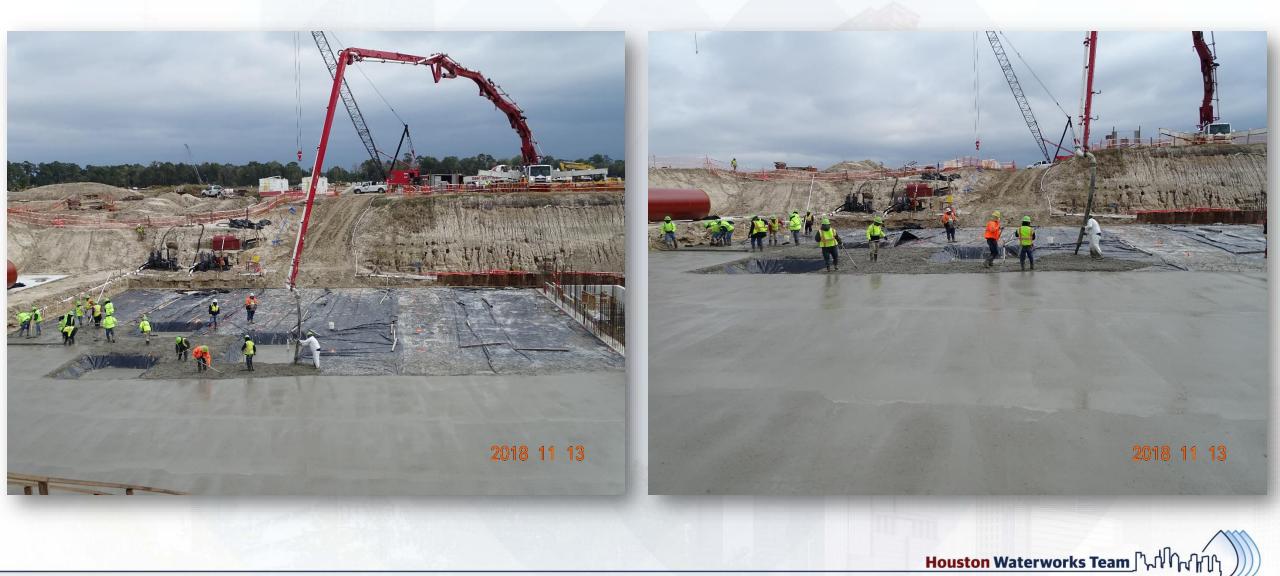

### Construction Progress – EWP 2 Filter Structure & TPS

**Houston Waterworks Team** 

#### **TPS:**

- Placing underdrain system material for TPS slab
- Pouring TPS seal slab

## **TPS Seal Slab Pour**

Houston Waterworks Team

### **TPS Seal Slab Pour**