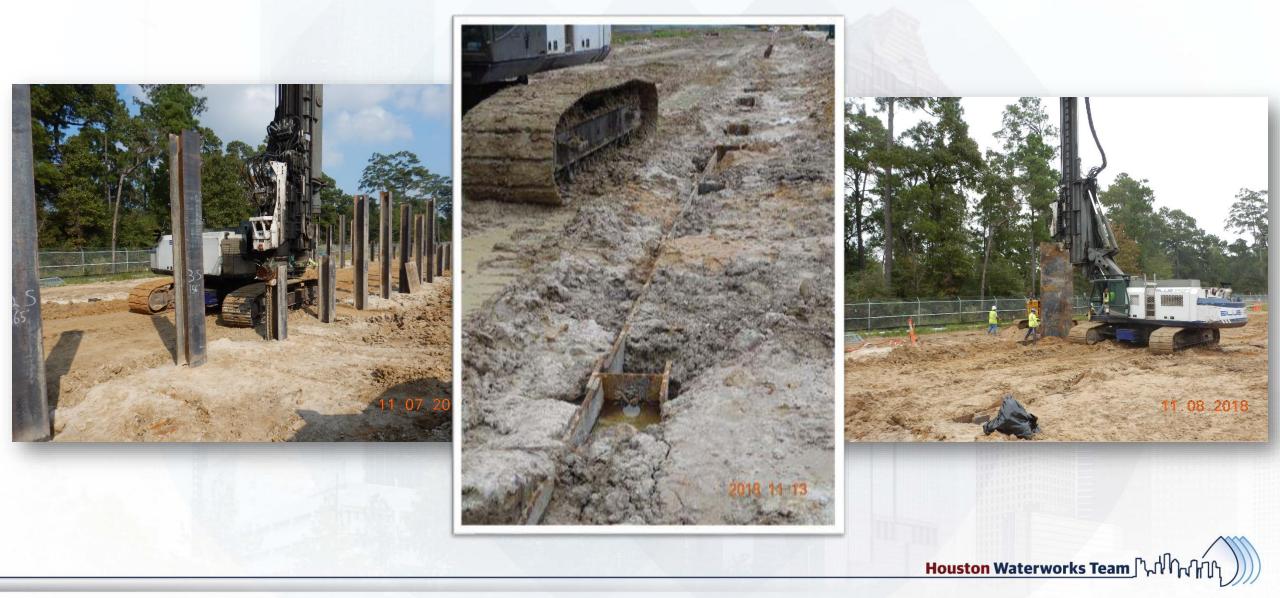

# Construction Progress – EWP 1 Site Development Nov 14, 2018

**Houston Waterworks Team** 

- Grubbing & Grading near Jack's Ditch for 36in FW and 66in RW Pipelines
- Embanking and compacting south area of site.
- CenterPoint prepping to install powerline poles.
- Embanking road 3
- Installing 24in FW Pipeline Relocate
- Poured CLSM for manhole bases over 24in FW pipeline
- Pipe fitting 30in FW Pipeline
- Installing fence along east site boundary

### Grubbing and grading north area for 36in FW & 66in RW Pipelines

Houston Waterworks Team

### CenterPoint prepping to install powerline poles