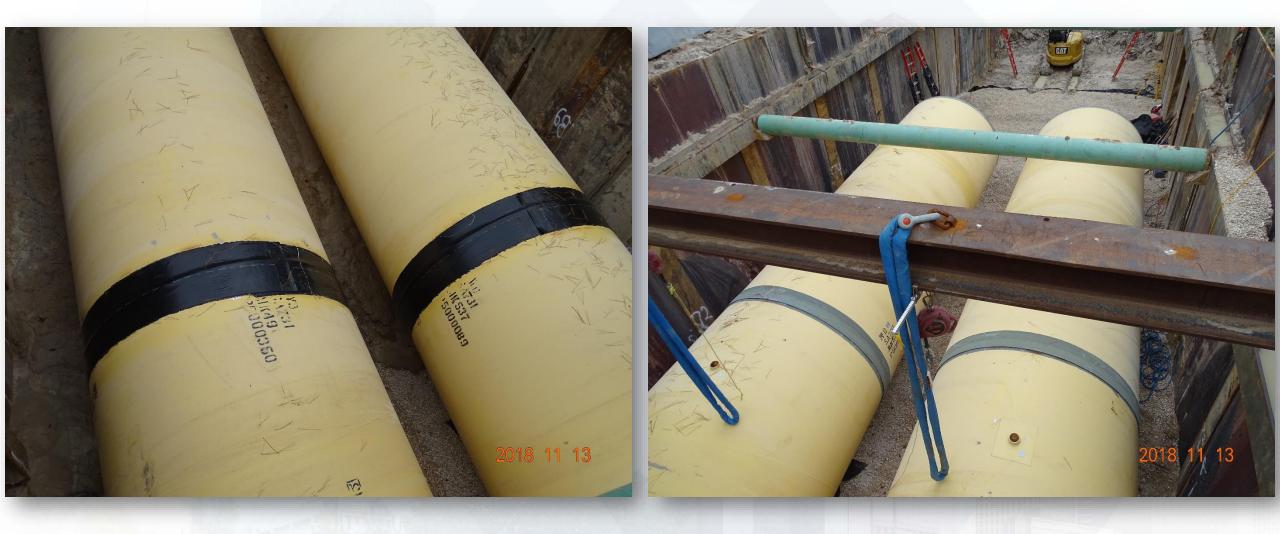

### Construction Progress – EWP 4 – Raw Water Corridor

**Houston Waterworks Team** 

- Cutting pipeline excavation, and installing shoring system
- Tunneling in shaft
- Excavating shaft in East Corridor
- Laying 108" Pipe, & Backfilling
- Excavating Exit Shaft in East Corridor
- Placing CLSM

### Placing CLSM around 108in Pipe