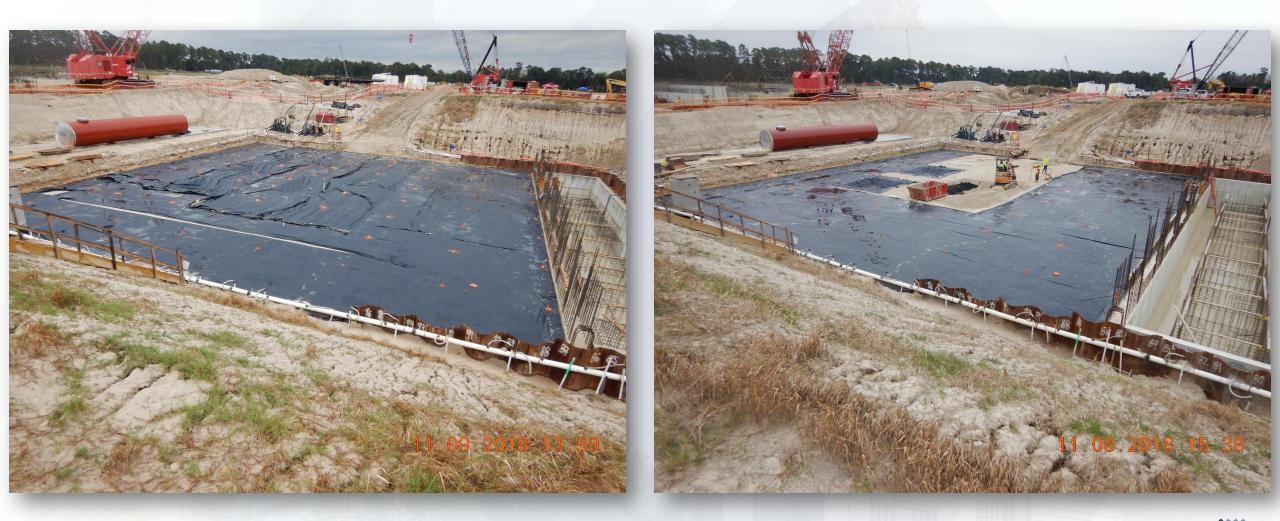

### Construction Progress – EWP 2 Filter Structure & TPS

**Houston Waterworks Team** 

#### **TPS:**

- Placing underdrain system material for TPS slab
- Pouring TPS seal slab

## **Placing TPS Underdrain Material**

Houston Waterworks Team