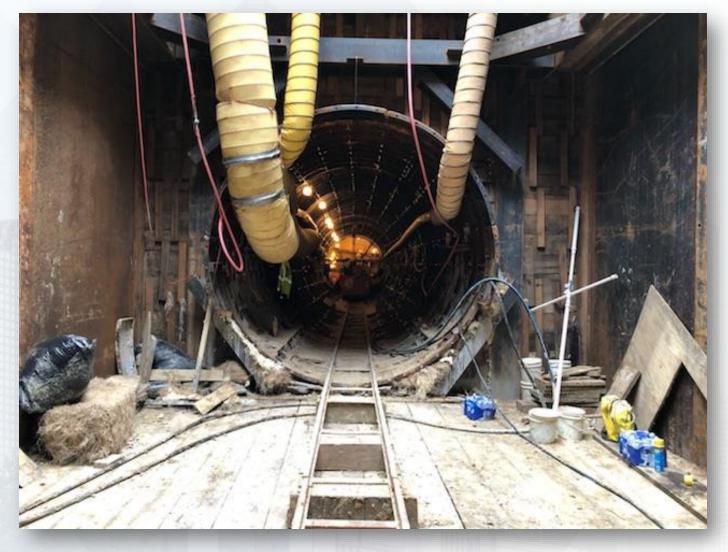

### Construction Progress – EWP 4 – Raw Water Corridor

**Houston Waterworks Team** 

- Cutting pipeline excavation, and installing shoring system
- Tunneling in shaft
- Excavating shaft in East Corridor
- Laying 108" Pipe, & Backfilling
- Excavating Exit Shaft in East Corridor
- Placing CLSM

# Tunneling

Houston Waterworks Team 