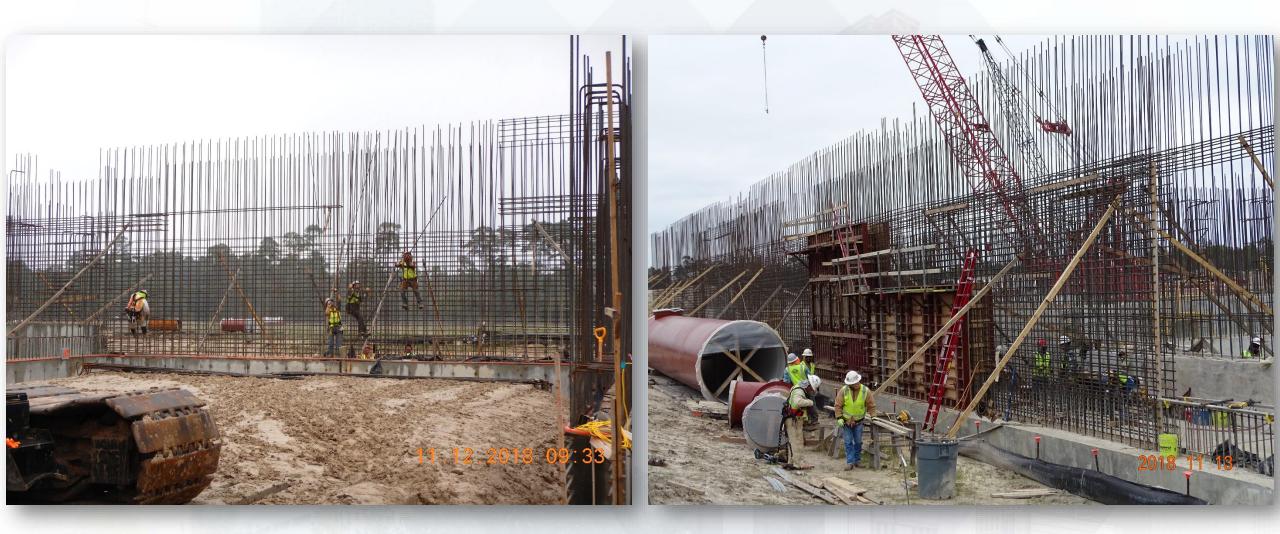

### Construction Progress – EWP 2 Filter Structure & TPS

**Houston Waterworks Team** 

#### **FILTER STRUCTURE:**

- Reinforcing/Forming walls and slabs
- Pouring slabs and walls

# Forming and reinforcing wall C2

Houston Waterworks Team