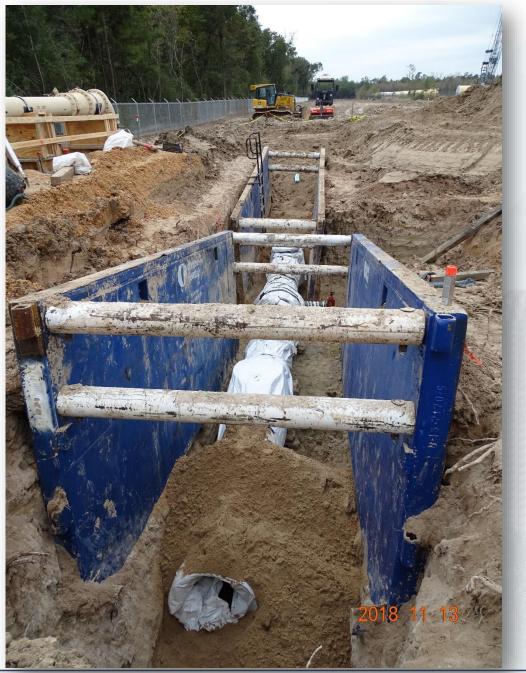

# Construction Progress – EWP 1 Site Development Nov 14, 2018

**Houston Waterworks Team** 

- Grubbing & Grading near Jack's Ditch for 36in FW and 66in RW Pipelines
- Embanking and compacting south area of site.
- CenterPoint prepping to install powerline poles.
- Embanking road 3
- Installing 24in FW Pipeline Relocate
- Poured CLSM for manhole bases over 24in FW pipeline
- Pipe fitting 30in FW Pipeline
- Installing fence along east site boundary

# Laying 24in FW Pipeline & BFV

Houston Waterworks Team