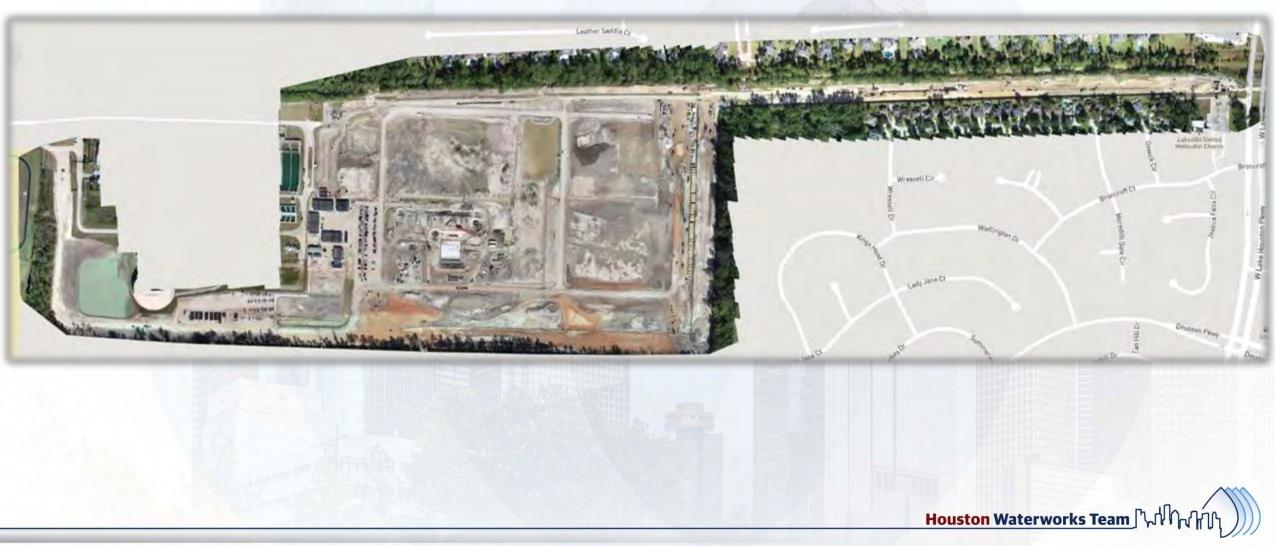

## Updated Drone Map of NEWPP 11/16

Installing anodes and Cathodic Protection on 24in FW Pipeline