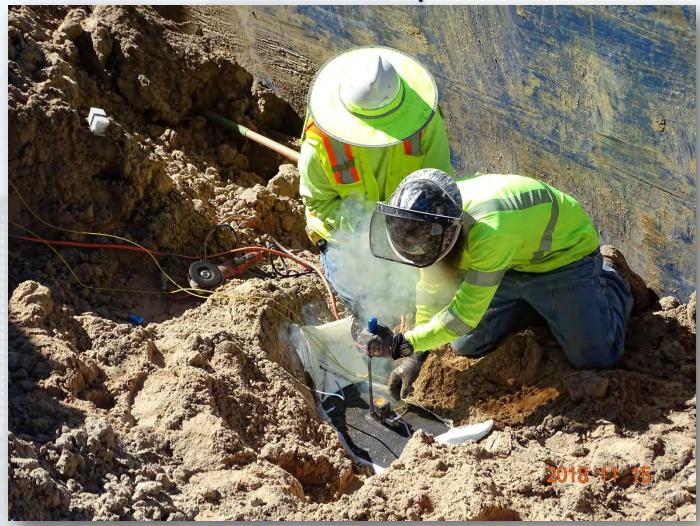

# Construction Progress – EWP 1 Site Development Nov 28, 2018

- Embanking and compacting south area of site.
- Installing poles and powerlines.
- Fabricating precast manholes for FW Lines
- Excavating and laying 4in Sanitary Sewer Force Main
- Placing Cathodic Protection Anodes
- Excavating and laying 36in FW Pipeline
- Installing fence along east site boundary