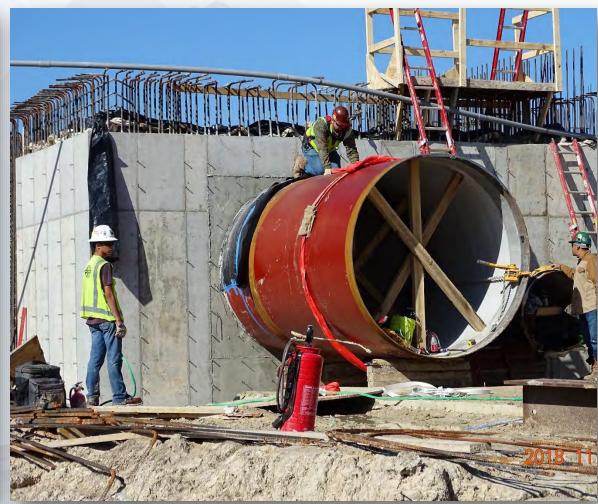

ystem
- Tunneling in shaft
- Excavating shaft in East Corridor
- Laying 108" Pipe, & Backfilling
- Excavating Exit Shaft in East Corridor
- Placing CLSM



Pulling Sheet Shoring From Trench



Houston Waterworks Team [\\\]

# Driving in Sheet Pile using ABI



### Installing Whalers in West Corridor Trench



### Installing Dewatering Well-Points in West Corridor









### Construction Progress – EWP 2 Filter Structure & TPS

#### **FILTER STRUCTURE:**

- Reinforcing/Forming walls. [B19,B21, OZW Inlet Box (East)].
- Pouring walls [C2 Lift 1, Bypass Vault, Sanitary Drain Pump Station (East)].
- Placing and aligning pipelines.
- Stripping forms.

#### **TPS:**

- Forming exterior of TPS Main slab.
- Tying Rebar for main slab areas A1,C1.
- Removing sheet piles.





# Aligning 84" CFE







### Pouring Bypass Vault and Sanitary Drain Pump Station (East)







# Rebar Work for OZW Inlet Box (East)



### Installing Wall Pipe Bypass Vault



Houston Waterworks Team ՄՆՈՒՐԻՈՐՆ

### Stripping Bypass Vault and Sanitary Drain Pump Station Forms



Houston Waterworks Team [ ]

# Installing Exterior Forms on TPS Slab







### Removing Sheet Piles



### Reinforcing Areas A1 & C1 of TPS Slab







### Forming Areas A1 & C1 of TPS Slab