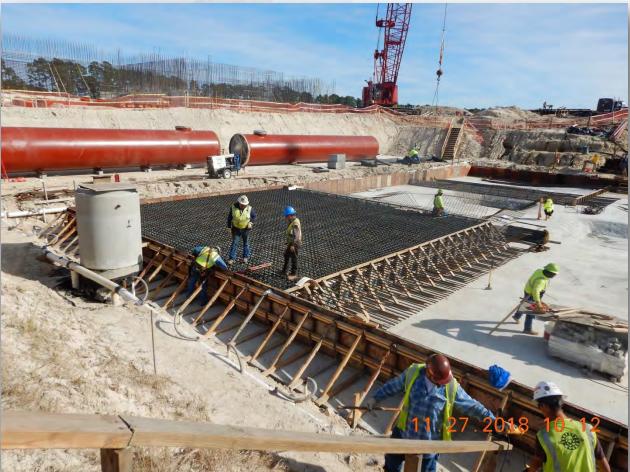

#### **FILTER STRUCTURE:**

- Reinforcing/Forming walls. [B19,B21, OZW Inlet Box (East)].
- Pouring walls [C2 Lift 1, Bypass Vault, Sanitary Drain Pump Station (East)].
- Placing and aligning pipelines.
- Stripping forms.