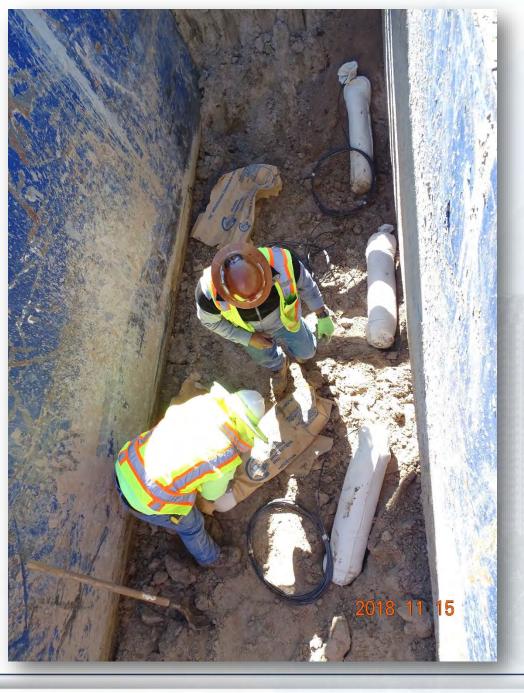

### DESIGN-BUILD SERVICES

Northeast Water Purification Plant Expansion





# Construction Progress – EWP 1 Site Development Nov 28, 2018

- Embanking and compacting south area of site.
- Installing poles and powerlines.
- Fabricating precast manholes for FW Lines
- Excavating and laying 4in Sanitary Sewer Force Main
- Placing Cathodic Protection Anodes
- Excavating and laying 36in FW Pipeline
- Installing fence along east site boundary



## Updated Drone Map of NEWPP 11/16





Installing anodes and Cathodic Protection on 24in FW Pipeline



### Poured and stripped forms of 20in RW pipe supports









## Installing powerline poles





# Fabricating precast FW Line manholes





# Laying 4in Sanitary Sewer Force Main





### Construction Progress – EWP 4 – Raw Water Corridor

- Cutting pipeline excavation, and installing shoring system
- Tunneling in shaft
- Excavating shaft in East Corridor
- Laying 108" Pipe, & Backfilling
- Excavating Exit Shaft in East Corridor
- Placing CLSM



Pulling Sheet Shoring From Trench



Houston Waterworks Team [\\\]

# Driving in Sheet Pile using ABI



### Installing Whalers in West Corridor Trench



### Installing Dewatering Well-Points in West Corridor









### Construction Progress – EWP 2 Filter Structure & TPS

##