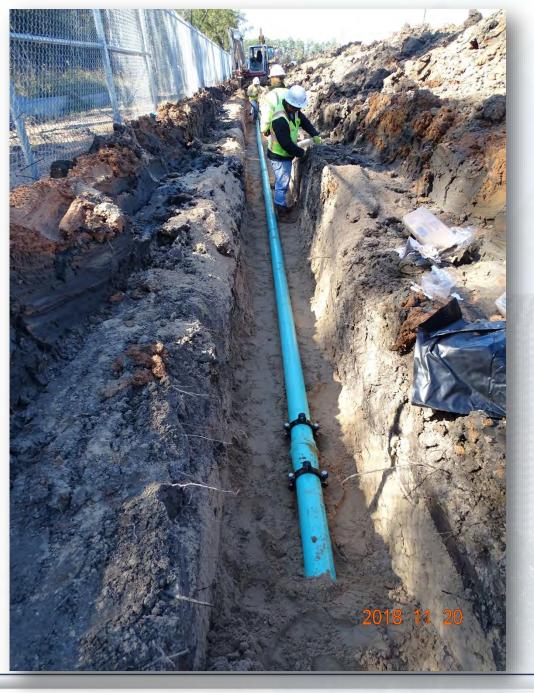

### DESIGN-BUILD SERVICES

Northeast Water Purification Plant Expansion





# Construction Progress – EWP 1 Site Development Nov 28, 2018

- Embanking and compacting south area of site.
- Installing poles and powerlines.
- Fabricating precast manholes for FW Lines
- Excavating and laying 4in Sanitary Sewer Force Main
- Placing Cathodic Protection Anodes
- Excavating and laying 36in FW Pipeline
- Installing fence along east site boundary



## Updated Drone Map of NEWPP 11/16





Installing anodes and Cathodic Protection on 24in FW Pipeline



### Poured and stripped forms of 20in RW pipe supports









## Installing powerline poles





# Fabricating precast FW Line manholes





# Laying 4in Sanitary Sewer Force Main





### Construction Progress – EWP 4 – Raw Water Corridor

- Cutting pipeline excavation, and installing shoring system
- Tunneling in shaft
- Excavating shaft in East Corridor
- Laying 108" Pipe, & Backfilling
- Excavating Exit Shaft in East Corridor
- Placing CLSM



Pulling Sheet Shoring From Trench



Houston Waterworks Team [\\\]

# Driving in Sheet Pile using ABI



### Installing Whalers in West Corridor Trench



### Installing Dewatering Well-Points in West Corridor









### Construction Progress – EWP 2 Filter Structure & TPS

#### **FILTER STRUCTURE:**

- Reinforcing/Forming walls. [B19,B21, OZW Inlet Box (East)].
- Pouring walls [C2 Lift 1, Bypass Vault, Sanitary Drain Pump Station (East)].
- Placing and aligning pipelines.
- Strip