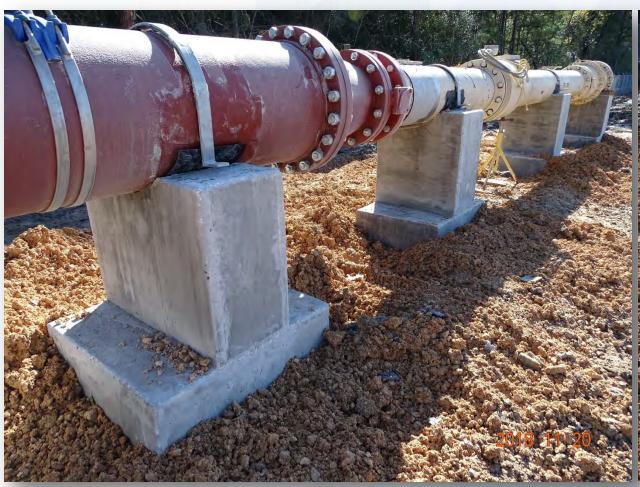

### DESIGN-BUILD SERVICES

Northeast Water Purification Plant Expansion





# Construction Progress – EWP 1 Site Development Nov 28, 2018

- Embanking and compacting south area of site.
- Installing poles and powerlines.
- Fabricating precast manholes for FW Lines
- Excavating and laying 4in Sanitary Sewer Force Main
- Placing Cathodic Protection Anodes
- Excavating and laying 36in FW Pipeline
- Installing fence along east site boundary



## Updated Drone Map of NEWPP 11/16





Installing anodes and Cathodic Protection on 24in FW Pipeline



### Poured and stripped forms of 20in RW pipe supports









## Installing powerline poles





# Fabricating precast FW Line manholes





# Laying 4in Sanitary Sewer Force Main





### Construction Progress – EWP 4 – Raw Water Corridor

- Cutting pipeline excavation, and installing shoring system
- Tunneling in shaft
- Excavating shaft in East Corridor
- Laying 108" Pipe, & Backfilling
- Excavating Exit Shaft in East Corridor
- Placing CLSM



Pulling Sheet Shoring From Trench



Houston Waterworks Team [\\\]

# Driving in Sheet Pile using ABI



### Installing Whalers in West Corridor Trench



### Installing Dewatering Well-Points in West Corridor









### Construction Progress – EWP 2 Filter Structure & TPS

#### **FILTER STRUCTURE:**

- Reinforcing/Forming walls. [B19,B21, OZW Inlet Box (East)].
- Pouring walls [C2 Lift 1, Bypass