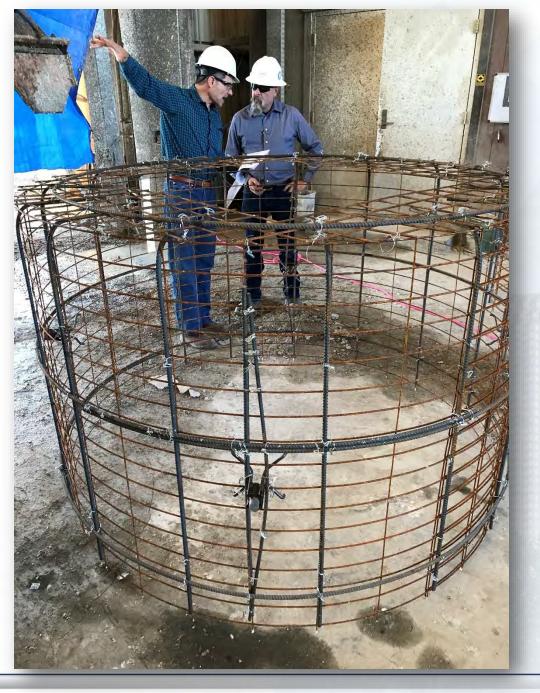

### DESIGN-BUILD SERVICES

Northeast Water Purification Plant Expansion





# Construction Progress – EWP 1 Site Development Nov 28, 2018

- Embanking and compacting south area of site.
- Installing poles and powerlines.
- Fabricating precast manholes for FW Lines
- Excavating and laying 4in Sanitary Sewer Force Main
- Placing Cathodic Protection Anodes
- Excavating and laying 36in FW Pipeline
- Installing fence along east site boundary



## Updated Drone Map of NEWPP 11/16





Installing anodes and Cathodic Protection on 24in FW Pipeline



### Poured and stripped forms of 20in RW pipe supports









## Installing powerline poles





# Fabricating precast FW Line manholes





# Laying 4in Sanitary Sewer Force Main





### Construction Progress – EWP 4 – Raw Water Corridor

- Cutting pipeline excavation, and installing shoring system
- Tunneling in shaft
- Excavating shaft in East Corridor
- Laying 108" Pipe, & Backfilling
- Excavating Exit Shaft in East Corridor
- Placing CLSM



Pulling Sheet Shoring From Trench



Houston Waterworks Team [\\\]

# Driving in Sheet Pile using ABI



### Installing Whalers in West Corridor Trench



### Installing Dewatering Well-Points in West Corridor









### Construction Progress – EWP 2 Filter Structure & TPS

#### **FILTER STRUCTURE:**

- Reinforcing/Forming walls. [B19,B21, OZW Inlet Box (East)].
- Pouring walls [C2 Lift 1, Bypass Vault, Sanitary Drain Pump Station (East)