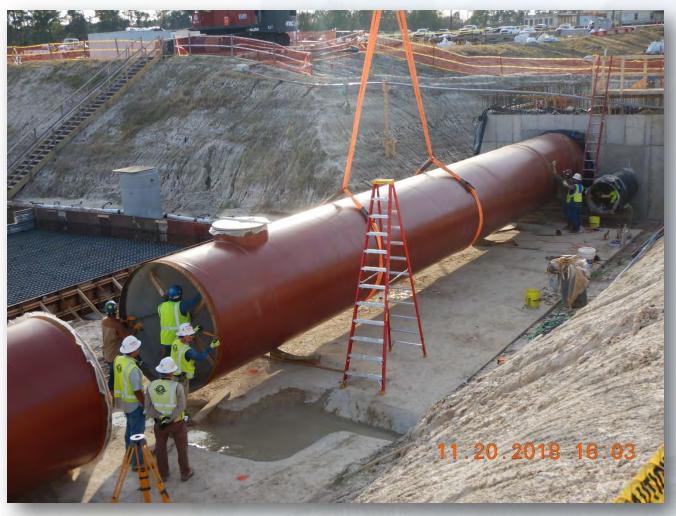

system
- Tunneling in shaft
- Excavating shaft in East Corridor
- Laying 108" Pipe, & Backfilling
- Excavating Exit Shaft in East Corridor
- Placing CLSM



Pulling Sheet Shoring From Trench



Houston Waterworks Team [\\\]

# Driving in Sheet Pile using ABI



### Installing Whalers in West Corridor Trench



### Installing Dewatering Well-Points in West Corridor









### Construction Progress – EWP 2 Filter Structure & TPS

#### **FILTER STRUCTURE:**

- Reinforcing/Forming walls. [B19,B21, OZW Inlet Box (East)].
- Pouring walls [C2 Lift 1, Bypass Vault, Sanitary Drain Pump Station (East)].
- Placing and aligning pipelines.
- Stripping forms.

#### **TPS:**

- Forming exterior of TPS Main slab.
- Tying Rebar for main slab areas A1,C1.
- Removing sheet piles.





# Aligning 84" CFE







### Pouring Bypass Vault and Sanitary Drain Pump Station (East)







# Rebar Work for OZW Inlet Box (East)



### Installing Wall Pipe Bypass Vault



Houston Waterworks Team ՄՆՈՒՐԻՈՐՆ

### Stripping Bypass Vault and Sanitary Drain Pump Station Forms



Houston Waterworks Team [ ]

# Installing Exterior Forms on TPS Slab







### Removing Sheet Piles



### Reinforcing Areas A1 & C1 of TPS Slab







### Forming Areas A1 & C1 of TPS Slab