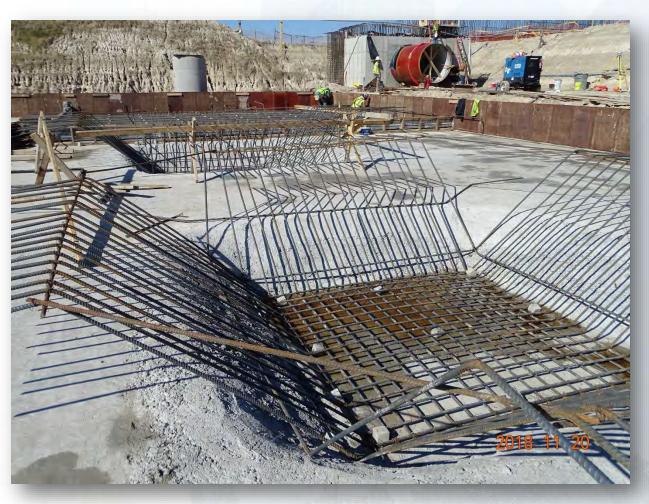

2 Filter Structure & TPS

#### **FILTER STRUCTURE:**

- Reinforcing/Forming walls. [B19,B21, OZW Inlet Box (East)].
- Pouring walls [C2 Lift 1, Bypass Vault, Sanitary Drain Pump Station (East)].
- Placing and aligning pipelines.
- Stripping forms.

#### **TPS:**

- Forming exterior of TPS Main slab.
- Tying Rebar for main slab areas A1,C1.
- Removing sheet piles.





# Aligning 84" CFE







### Pouring Bypass Vault and Sanitary Drain Pump Station (East)







# Rebar Work for OZW Inlet Box (East)



### Installing Wall Pipe Bypass Vault



Houston Waterworks Team ՄՆՈՒՐԻՈՐՆ

### Stripping Bypass Vault and Sanitary Drain Pump Station Forms



Houston Waterworks Team [ ]

# Installing Exterior Forms on TPS Slab







### Removing Sheet Piles



### Reinforcing Areas A1 & C1 of TPS Slab







### Forming Areas A1 & C1 of TPS Slab