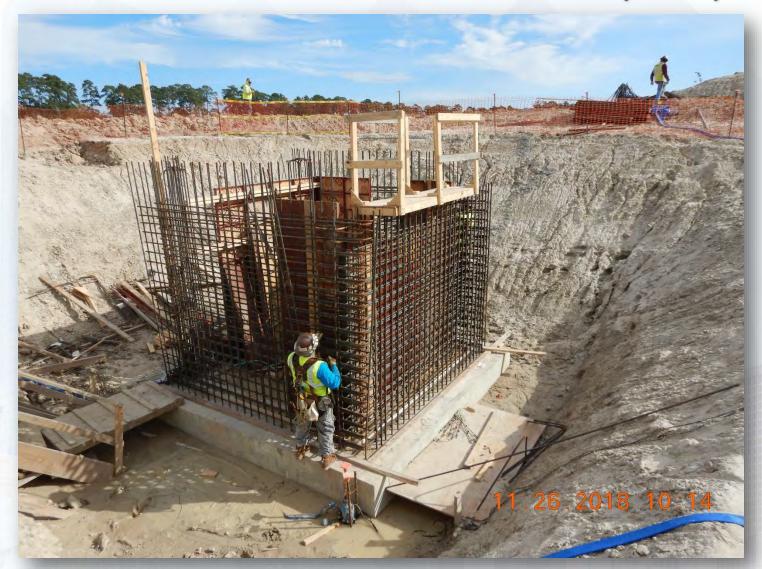

#### **FILTER STRUCTURE:**

- Reinforcing/Forming walls. [B19,B21, OZW Inlet Box (East)].
- Pouring walls [C2 Lift 1, Bypass Vault, Sanitary Drain Pump Station (East)].
- Placing and aligning pipelines.
- Stripping forms.

# Rebar Work for OZW Inlet Box (East)