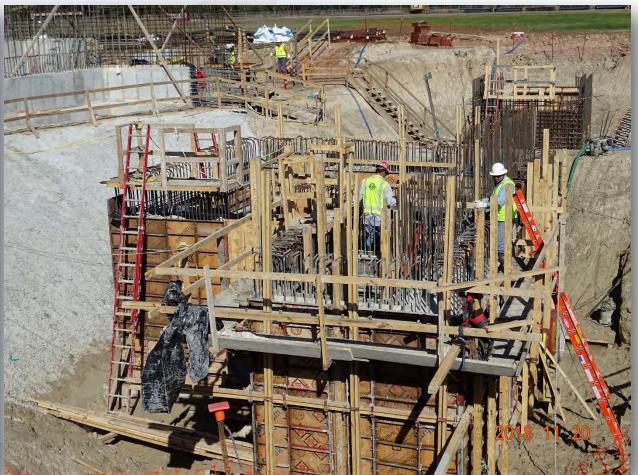

#### **FILTER STRUCTURE:**

- Reinforcing/Forming walls. [B19,B21, OZW Inlet Box (East)].
- Pouring walls [C2 Lift 1, Bypass Vault, Sanitary Drain Pump Station (East)].
- Placing and aligning pipelines.
- Stripping forms.

# Rebar Work for OZW Inlet Box (East)