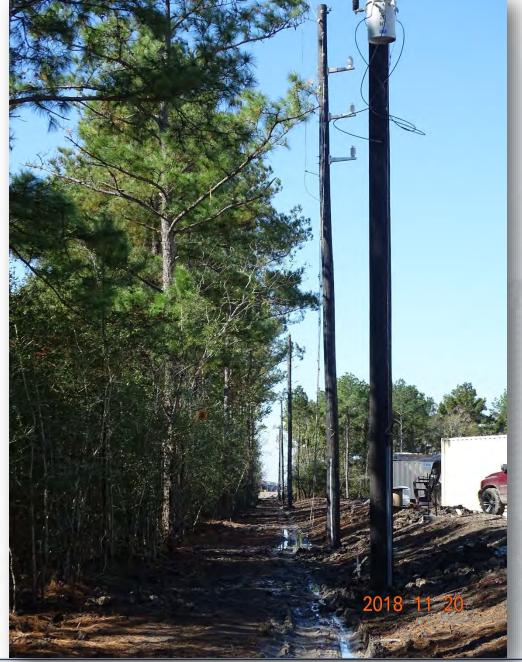

# Construction Progress – EWP 1 Site Development Nov 28, 2018

- Embanking and compacting south area of site.
- Installing poles and powerlines.
- Fabricating precast manholes for FW Lines
- Excavating and laying 4in Sanitary Sewer Force Main
- Placing Cathodic Protection Anodes
- Excavating and laying 36in FW Pipeline
- Installing fence along east site boundary

## Installing powerline poles