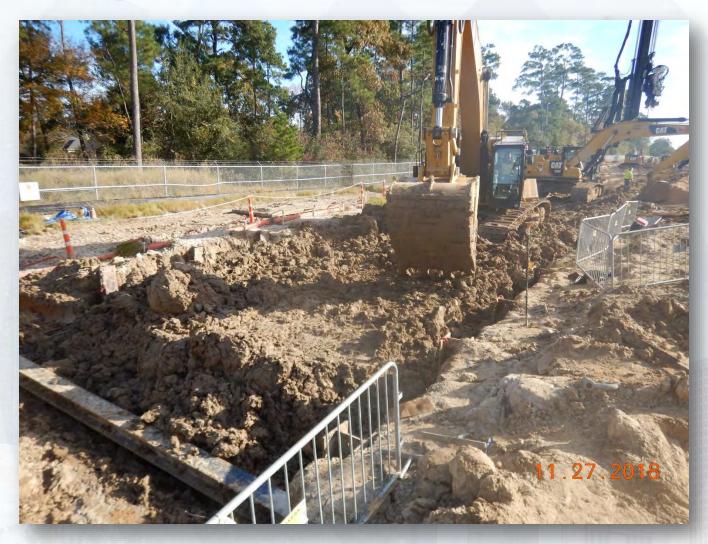

### Construction Progress – EWP 4 – Raw Water Corridor

- Cutting pipeline excavation, and installing shoring system
- Tunneling in shaft
- Excavating shaft in East Corridor
- Laying 108" Pipe, & Backfilling
- Excavating Exit Shaft in East Corridor
- Placing CLSM