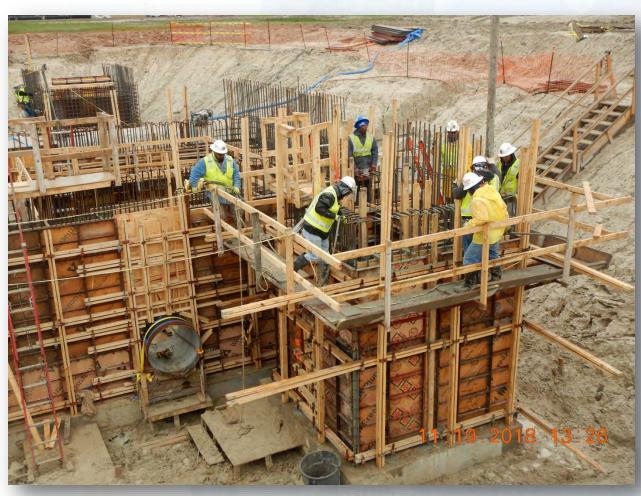

#### **FILTER STRUCTURE:**

- Reinforcing/Forming walls. [B19,B21, OZW Inlet Box (East)].
- Pouring walls [C2 Lift 1, Bypass Vault, Sanitary Drain Pump Station (East)].
- Placing and aligning pipelines.
- Stripping forms.

### Pouring Bypass Vault and Sanitary Drain Pump Station (East)