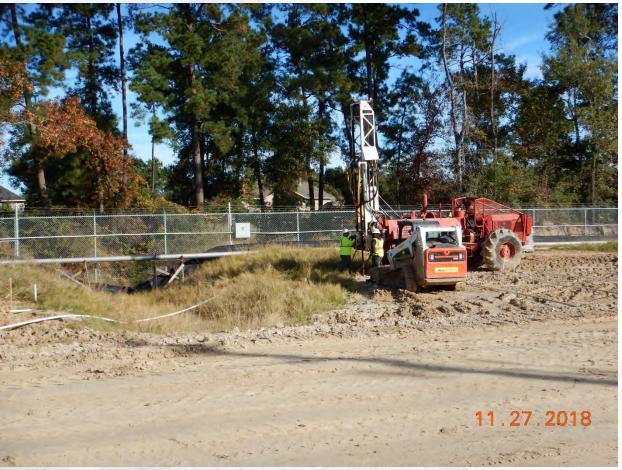

long east site boundary



## Updated Drone Map of NEWPP 11/16





Installing anodes and Cathodic Protection on 24in FW Pipeline



### Poured and stripped forms of 20in RW pipe supports









## Installing powerline poles





# Fabricating precast FW Line manholes





# Laying 4in Sanitary Sewer Force Main





### Construction Progress – EWP 4 – Raw Water Corridor

- Cutting pipeline excavation, and installing shoring system
- Tunneling in shaft
- Excavating shaft in East Corridor
- Laying 108" Pipe, & Backfilling
- Excavating Exit Shaft in East Corridor
- Placing CLSM



Pulling Sheet Shoring From Trench



Houston Waterworks Team [\\\]

# Driving in Sheet Pile using ABI



### Installing Whalers in West Corridor Trench



### Installing Dewatering Well-Points in West Corridor









### Construction Progress – EWP 2 Filter Structure & TPS

#### **FILTER STRUCTURE:**

- Reinforcing/Forming walls. [B19,B21, OZW Inlet Box (East)].
- Pouring walls [C2 Lift 1, Bypass Vault, Sanitary Drain Pump Station (East)].
- Placing and aligning pipelines.
- Stripping forms.

#### **TPS:**

- Forming exterior of TPS Main slab.
- Tying Rebar for main slab areas A1,C1.
- Removing sheet piles.





# Aligning 84" CFE







### Pouring Bypass Vault and Sanitary Drain Pump Station (East)







# Rebar Work for OZW Inlet Box (East)



### Installing Wall Pipe Bypass Vault



Houston Waterworks Team ՄՆՈՒՐԻՈՐՆ

### Stripping Bypass Vault and Sanitary Drain Pump Station Forms



Houston Waterworks Team [ ]

# Installing Exterior Forms on TPS Slab







### Removing Sheet Piles



### R