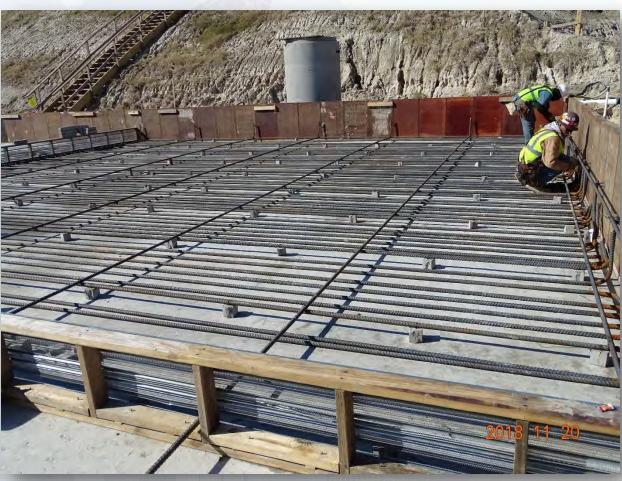

### Reinforcing Areas A1 & C1 of TPS Slab

### Forming Areas A1 & C1 of TPS Slab