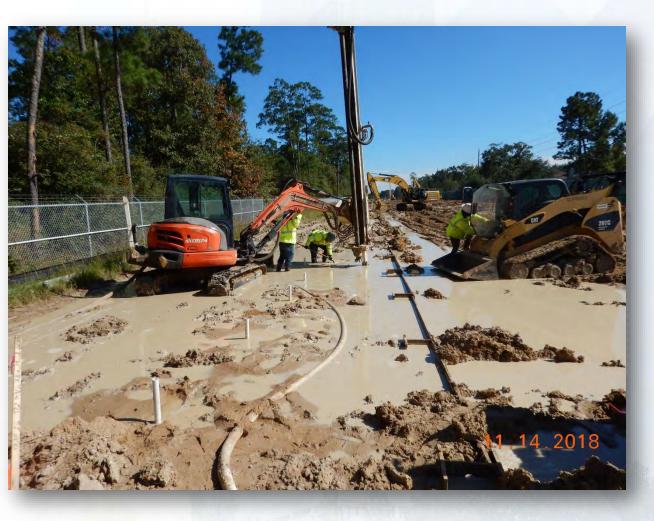

### Construction Progress – EWP 4 – Raw Water Corridor

- Cutting pipeline excavation, and installing shoring system
- Tunneling in shaft
- Excavating shaft in East Corridor
- Laying 108" Pipe, & Backfilling
- Excavating Exit Shaft in East Corridor
- Placing CLSM