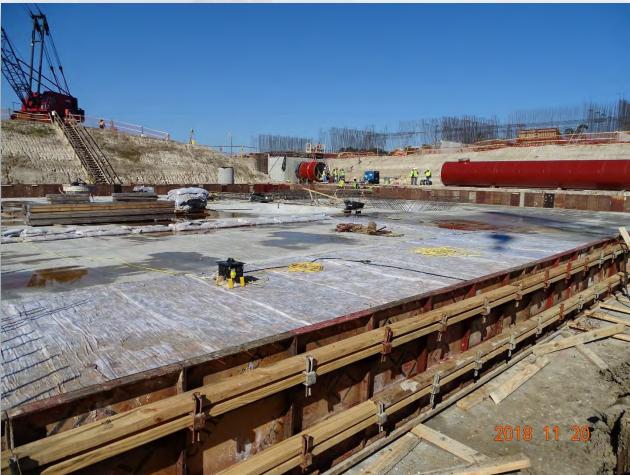

#### **TPS:**

- Forming exterior of TPS Main slab.
- Tying Rebar for main slab areas A1,C1.
- Removing sheet piles.

# Installing Exterior Forms on TPS Slab