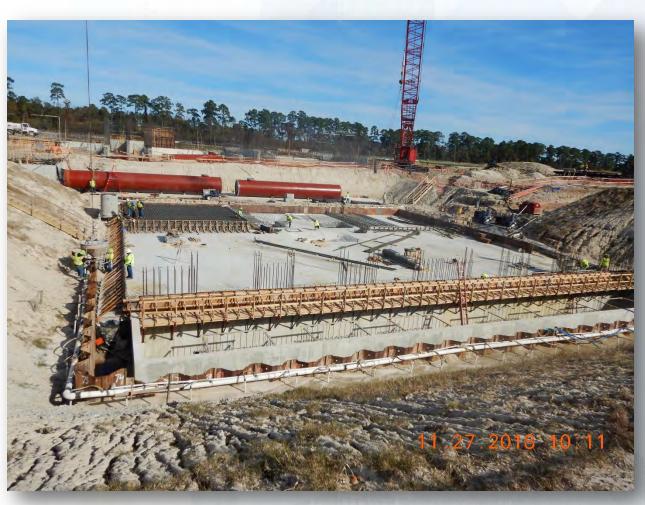

#### **FILTER STRUCTURE:**

- Reinforcing/Forming walls. [B19,B21, OZW Inlet Box (East)].
- Pouring walls [C2 Lift 1, Bypass Vault, Sanitary Drain Pump Station (East)].
- Placing and aligning pipelines.
- Stripping forms.