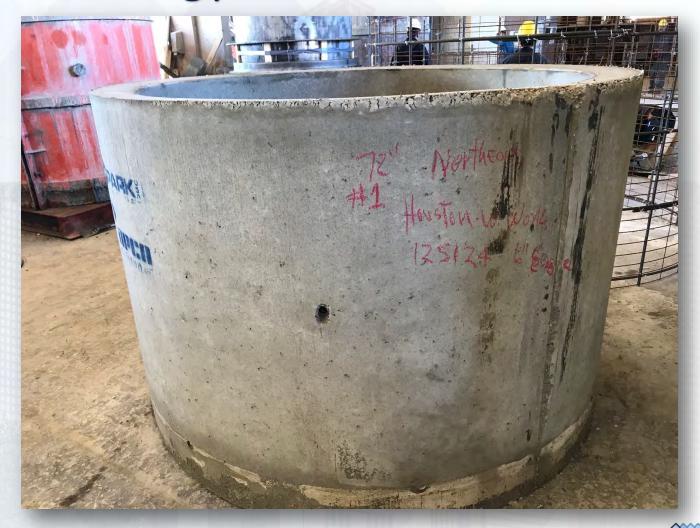

### DESIGN-BUILD SERVICES

Northeast Water Purification Plant Expansion





# Construction Progress – EWP 1 Site Development Nov 28, 2018

- Embanking and compacting south area of site.
- Installing poles and powerlines.
- Fabricating precast manholes for FW Lines
- Excavating and laying 4in Sanitary Sewer Force Main
- Placing Cathodic Protection Anodes
- Excavating and laying 36in FW Pipeline
- Installing fence along east site boundary



## Updated Drone Map of NEWPP 11/16





Installing anodes and Cathodic Protection on 24in FW Pipeline



### Poured and stripped forms of 20in RW pipe supports









## Installing powerline poles





# Fabricating precast FW Line manholes





# Laying 4in Sanitary Sewer Force Main





### Construction Progress – EWP 4 – Raw Water Corridor

- Cutting pipeline excavation, and installing shoring system
- Tunneling in shaft
- Excavating shaft in East Corridor
- Laying 108" Pipe, & Backfilling
- Excavating Exit Shaft in East Corridor
- Placing CLSM



Pulling Sheet Shoring From Trench



Houston Waterworks Team [\\\]

# Driving in Sheet Pile using ABI



### Installing Whalers in West Corridor Trench



### Installing Dewatering Well-Points in West Corridor









### Construction Progress – EWP 2 Filter Structure & TPS

#### **FILTER STRUCTURE:**

- Reinforcing/Forming walls. [B19,B21, OZW Inlet Box (East)].
- Pouring walls [C2 Lift 1, Bypass Vault, Sanitary Drain Pump Station (East)].
- Placing and aligning pipelines.
- Str