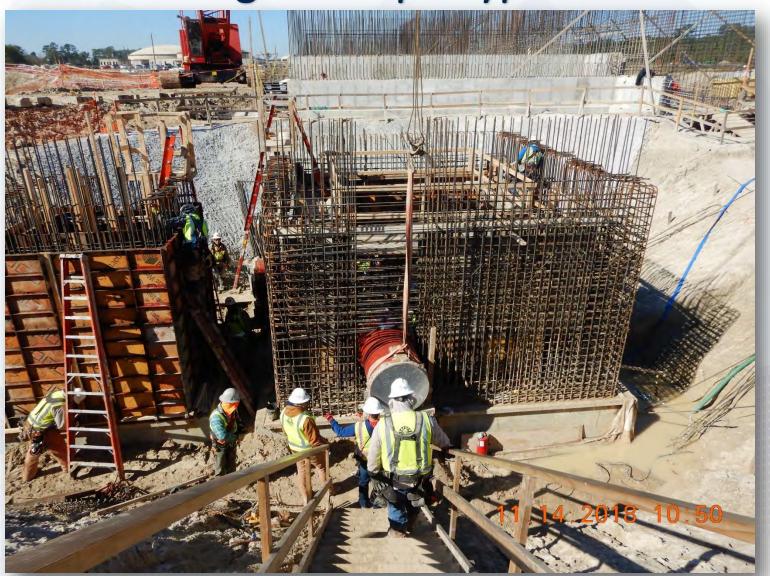

#### **FILTER STRUCTURE:**

- Reinforcing/Forming walls. [B19,B21, OZW Inlet Box (East)].
- Pouring walls [C2 Lift 1, Bypass Vault, Sanitary Drain Pump Station (East)].
- Placing and aligning pipelines.
- Stripping forms.

### Pouring Bypass Vault and Sanitary Drain Pump Station (East)