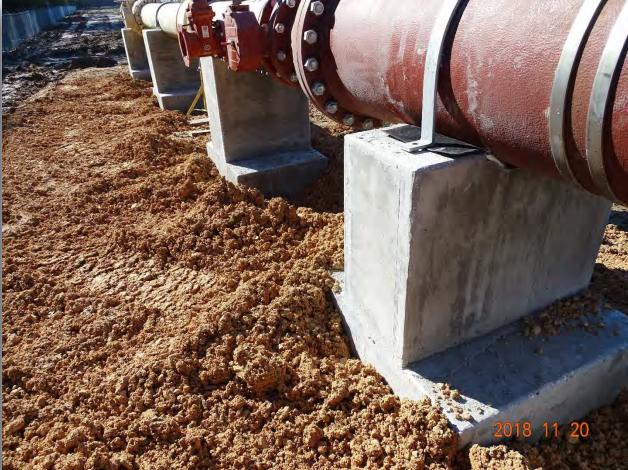

### DESIGN-BUILD SERVICES

Northeast Water Purification Plant Expansion





# Construction Progress – EWP 1 Site Development Nov 28, 2018

- Embanking and compacting south area of site.
- Installing poles and powerlines.
- Fabricating precast manholes for FW Lines
- Excavating and laying 4in Sanitary Sewer Force Main
- Placing Cathodic Protection Anodes
- Excavating and laying 36in FW Pipeline
- Installing fence along east site boundary



## Updated Drone Map of NEWPP 11/16





Installing anodes and Cathodic Protection on 24in FW Pipeline



### Poured and stripped forms of 20in RW pipe supports









## Installing powerline poles





# Fabricating precast FW Line manholes





# Laying 4in Sanitary Sewer Force Main





### Construction Progress – EWP 4 – Raw Water Corridor

- Cutting pipeline excavation, and installing shoring system
- Tunneling in shaft
- Excavating shaft in East Corridor
- Laying 108" Pipe, & Backfilling
- Excavating Exit Shaft in East Corridor
- Placing CLSM



Pulling Sheet Shoring From Trench



Houston Waterworks Team [\\\]

# Driving in Sheet Pile using ABI



### Installing Whalers in West Corridor Trench



### Installing Dewatering Well-Points in West Corridor









### Construction Progress – EWP 2 Filter Structure & TPS

#### **FILTER STRUCTURE:**

- Reinforcing/Forming walls. [B19,B21, OZW Inlet Box (East)].
- Pouring walls [C2 Lift 1, Bypass Va