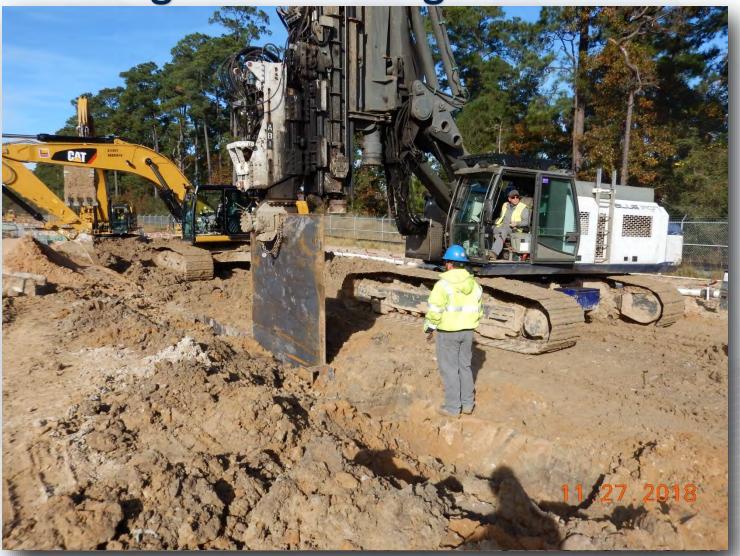

ast manholes for FW Lines
- Excavating and laying 4in Sanitary Sewer Force Main
- Placing Cathodic Protection Anodes
- Excavating and laying 36in FW Pipeline
- Installing fence along east site boundary



## Updated Drone Map of NEWPP 11/16





Installing anodes and Cathodic Protection on 24in FW Pipeline



### Poured and stripped forms of 20in RW pipe supports









## Installing powerline poles





# Fabricating precast FW Line manholes





# Laying 4in Sanitary Sewer Force Main





### Construction Progress – EWP 4 – Raw Water Corridor

- Cutting pipeline excavation, and installing shoring system
- Tunneling in shaft
- Excavating shaft in East Corridor
- Laying 108" Pipe, & Backfilling
- Excavating Exit Shaft in East Corridor
- Placing CLSM



Pulling Sheet Shoring From Trench



Houston Waterworks Team [\\\]

# Driving in Sheet Pile using ABI



### Installing Whalers in West Corridor Trench



### Installing Dewatering Well-Points in West Corridor









### Construction Progress – EWP 2 Filter Structure & TPS

#### **FILTER STRUCTURE:**

- Reinforcing/Forming walls. [B19,B21, OZW Inlet Box (East)].
- Pouring walls [C2 Lift 1, Bypass Vault, Sanitary Drain Pump Station (East)].
- Placing and aligning pipelines.
- Stripping forms.

#### **TPS:**

- Forming exterior of TPS Main slab.
- Tying Rebar for main slab areas A1,C1.
- Removing sheet piles.





# Aligning 84" CFE







### Pouring Bypass Vault and Sanitary Drain Pump Station (East)







# Rebar Work for OZW Inlet Box (East)



### Installing Wall Pipe Bypass Vault



Houston Waterworks Team ՄՆՈՒՐԻՈՐՆ