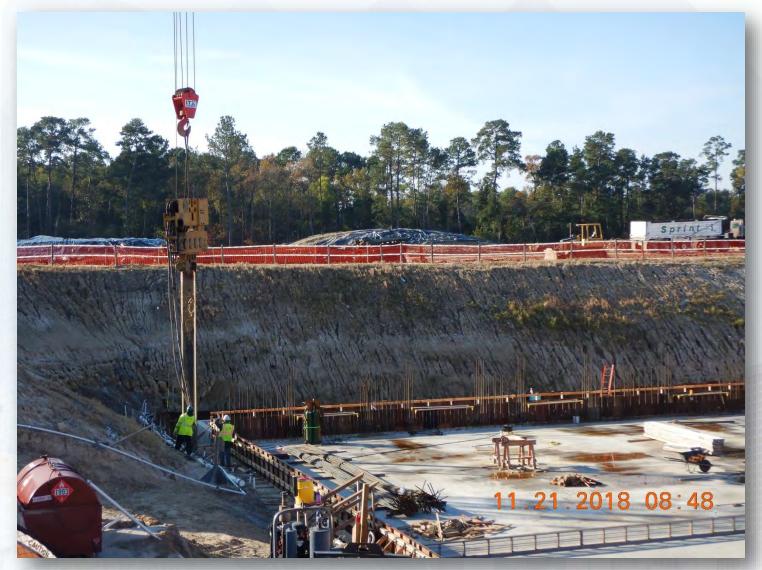

dor









### Construction Progress – EWP 2 Filter Structure & TPS

#### **FILTER STRUCTURE:**

- Reinforcing/Forming walls. [B19,B21, OZW Inlet Box (East)].
- Pouring walls [C2 Lift 1, Bypass Vault, Sanitary Drain Pump Station (East)].
- Placing and aligning pipelines.
- Stripping forms.

#### **TPS:**

- Forming exterior of TPS Main slab.
- Tying Rebar for main slab areas A1,C1.
- Removing sheet piles.





# Aligning 84" CFE







### Pouring Bypass Vault and Sanitary Drain Pump Station (East)







# Rebar Work for OZW Inlet Box (East)



### Installing Wall Pipe Bypass Vault



Houston Waterworks Team ՄՆՈՒՐԻՈՐՆ

### Stripping Bypass Vault and Sanitary Drain Pump Station Forms



Houston Waterworks Team [ ]

# Installing Exterior Forms on TPS Slab







### Removing Sheet Piles



### Reinforcing Areas A1 & C1 of TPS Slab







### Forming Areas A1 & C1 of TPS Slab