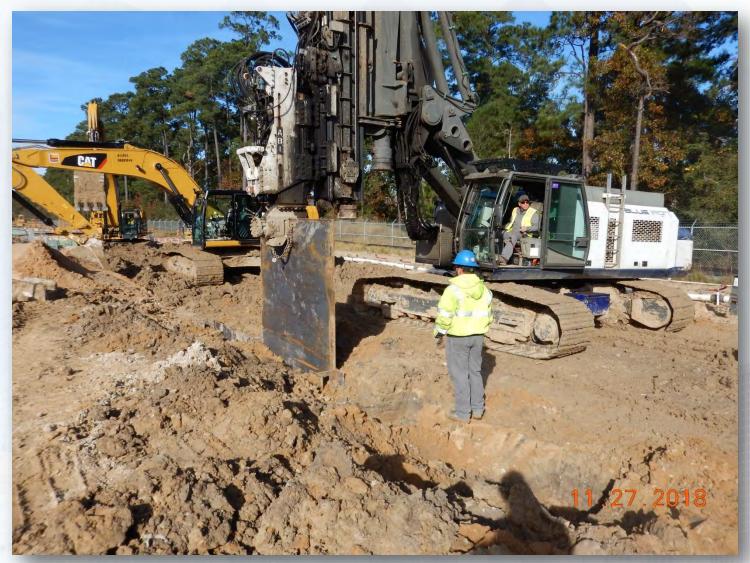

Force Main
- Placing Cathodic Protection Anodes
- Excavating and laying 36in FW Pipeline
- Installing fence along east site boundary



## Updated Drone Map of NEWPP 11/16





Installing anodes and Cathodic Protection on 24in FW Pipeline



### Poured and stripped forms of 20in RW pipe supports









## Installing powerline poles





# Fabricating precast FW Line manholes





# Laying 4in Sanitary Sewer Force Main





### Construction Progress – EWP 4 – Raw Water Corridor

- Cutting pipeline excavation, and installing shoring system
- Tunneling in shaft
- Excavating shaft in East Corridor
- Laying 108" Pipe, & Backfilling
- Excavating Exit Shaft in East Corridor
- Placing CLSM



Pulling Sheet Shoring From Trench



Houston Waterworks Team [\\\]

# Driving in Sheet Pile using ABI



### Installing Whalers in West Corridor Trench



### Installing Dewatering Well-Points in West Corridor









### Construction Progress – EWP 2 Filter Structure & TPS

#### **FILTER STRUCTURE:**

- Reinforcing/Forming walls. [B19,B21, OZW Inlet Box (East)].
- Pouring walls [C2 Lift 1, Bypass Vault, Sanitary Drain Pump Station (East)].
- Placing and aligning pipelines.
- Stripping forms.

#### **TPS:**

- Forming exterior of TPS Main slab.
- Tying Rebar for main slab areas A1,C1.
- Removing sheet piles.





# Aligning 84" CFE







### Pouring Bypass Vault and Sanitary Drain Pump Station (East)







# Rebar Work for OZW Inlet Box (East)



### Installing Wall Pipe Bypass Vault



Houston Waterworks Team ՄՆՈՒՐԻՈՐՆ

### Stripping Bypass Vault and Sanitary Drain Pump Station Forms