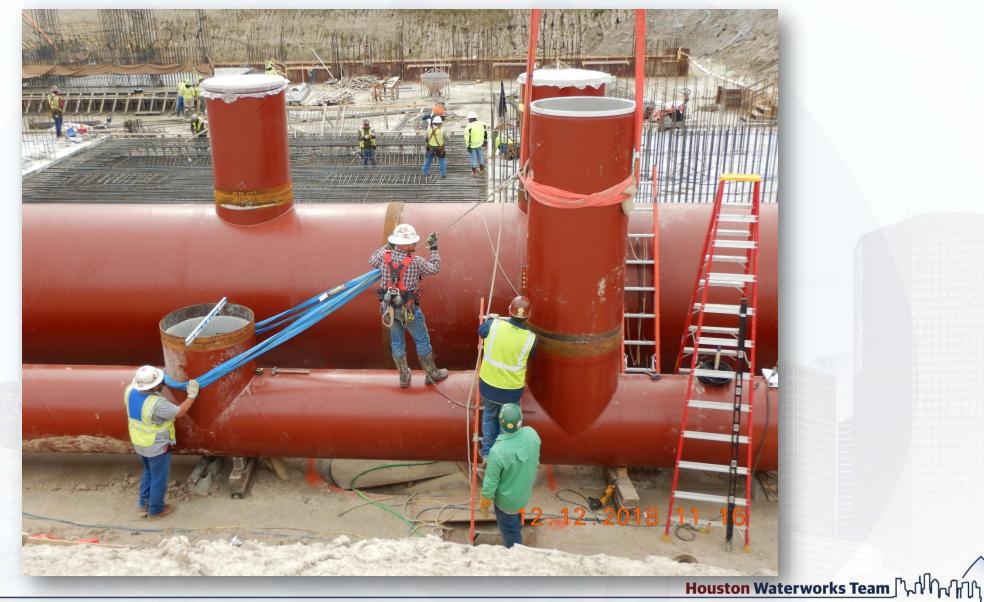

### Delivering and Transporting 108in Pipe Joints

### Laying the 108in Pipe, and installing shrink sleeves

Houston Waterworks Team