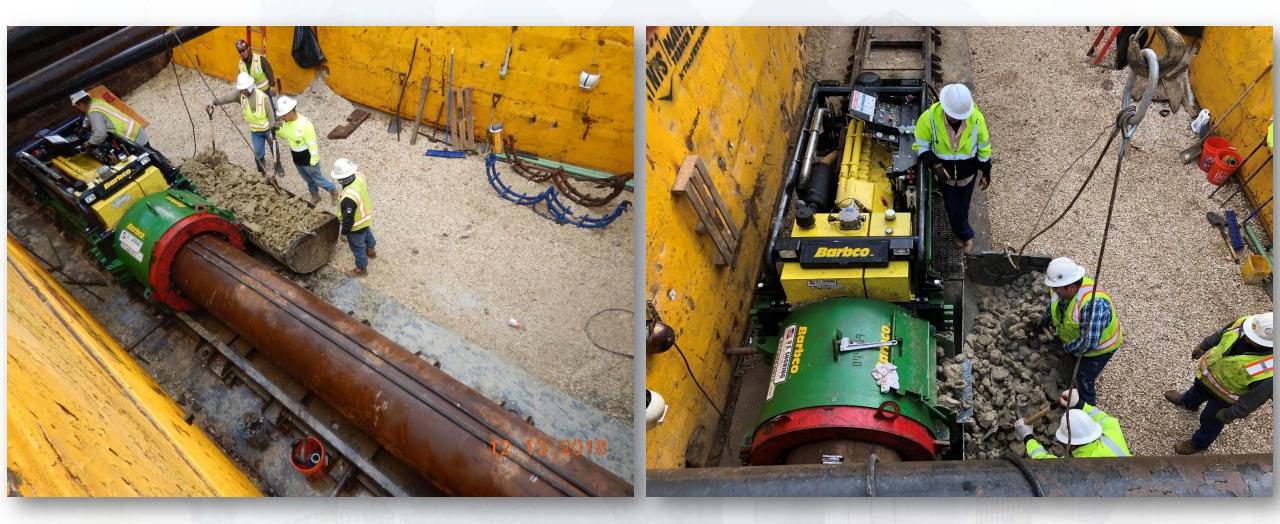

### Construction Progress – EWP 4 – Raw Water Corridor

**Houston Waterworks Team** 

- Cutting pipeline excavation, and installing shoring system
- Tunneling in shaft
- Laying 108" Pipe, & Backfilling
- Placing CLSM
- Auger Boring

# **Auger Boring**

Houston Waterworks Team