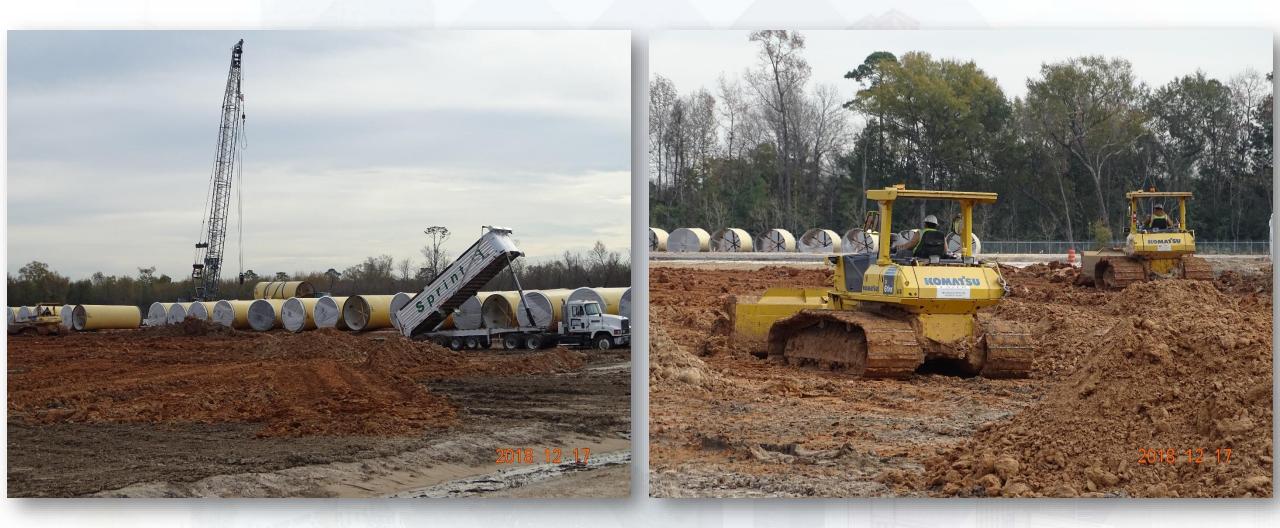

# Construction Progress – EWP 1 Site Development Dec 19, 2018

- Excavating and laying 36in FW Pipeline
- Embanking and grading East Areas C & F
- Lime stabilizing Area C

# Embanking and grading Areas C & F

Houston Waterworks Team

# Lime Stabilizing Area C