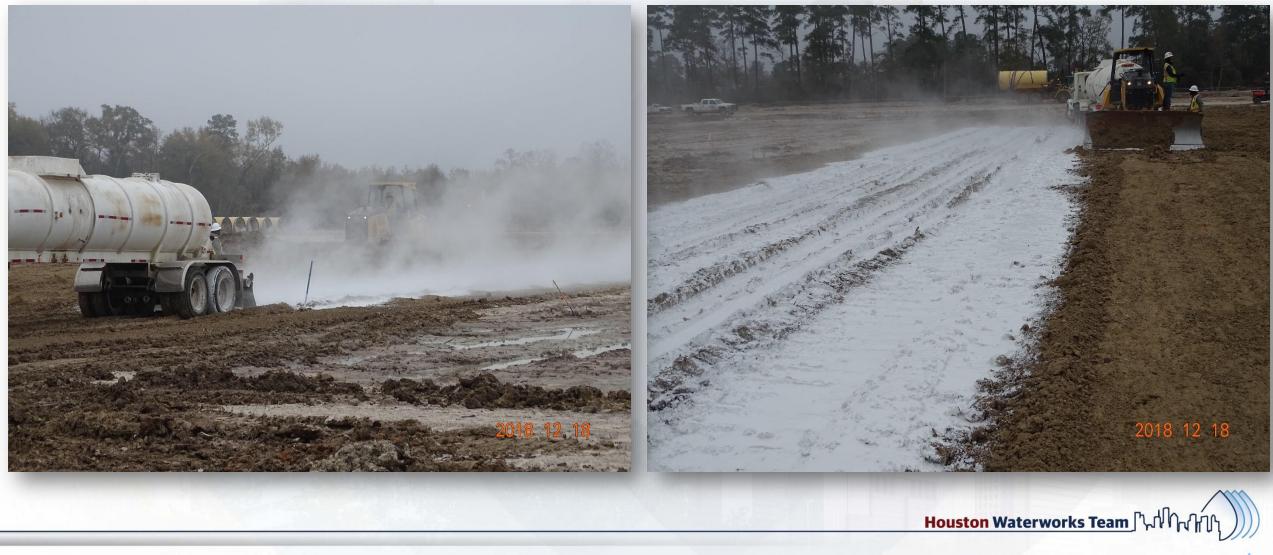

# Construction Progress – EWP 1 Site Development Dec 19, 2018

- Excavating and laying 36in FW Pipeline
- Embanking and grading East Areas C & F
- Lime stabilizing Area C

# Embanking and grading Areas C & F

Houston Waterworks Team

# Lime Stabilizing Area C