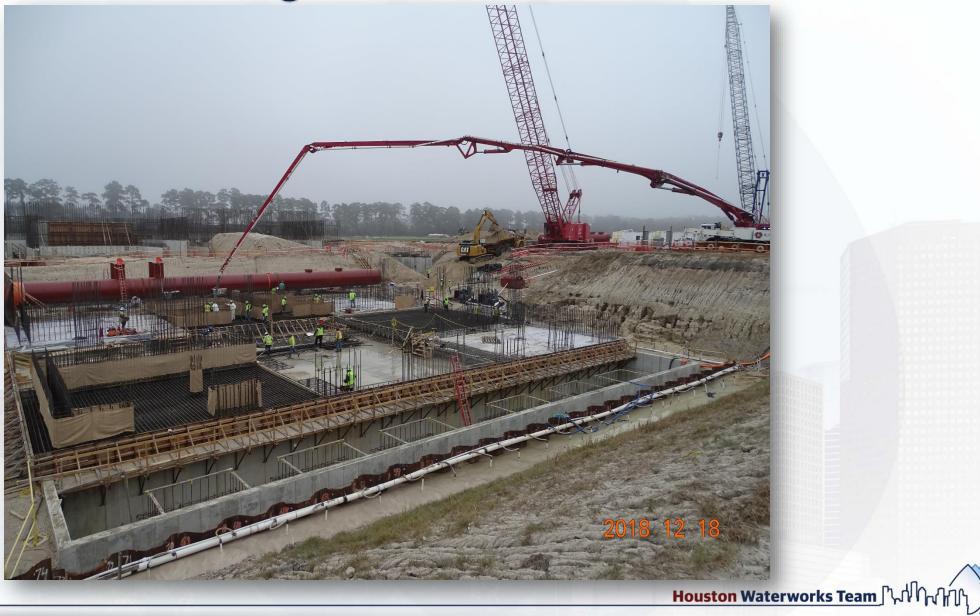

#### **TPS:**

- Tying Rebar for main slab Area B1.
- Poured Slab Area B1

# Pouring TPS Base Slab B1