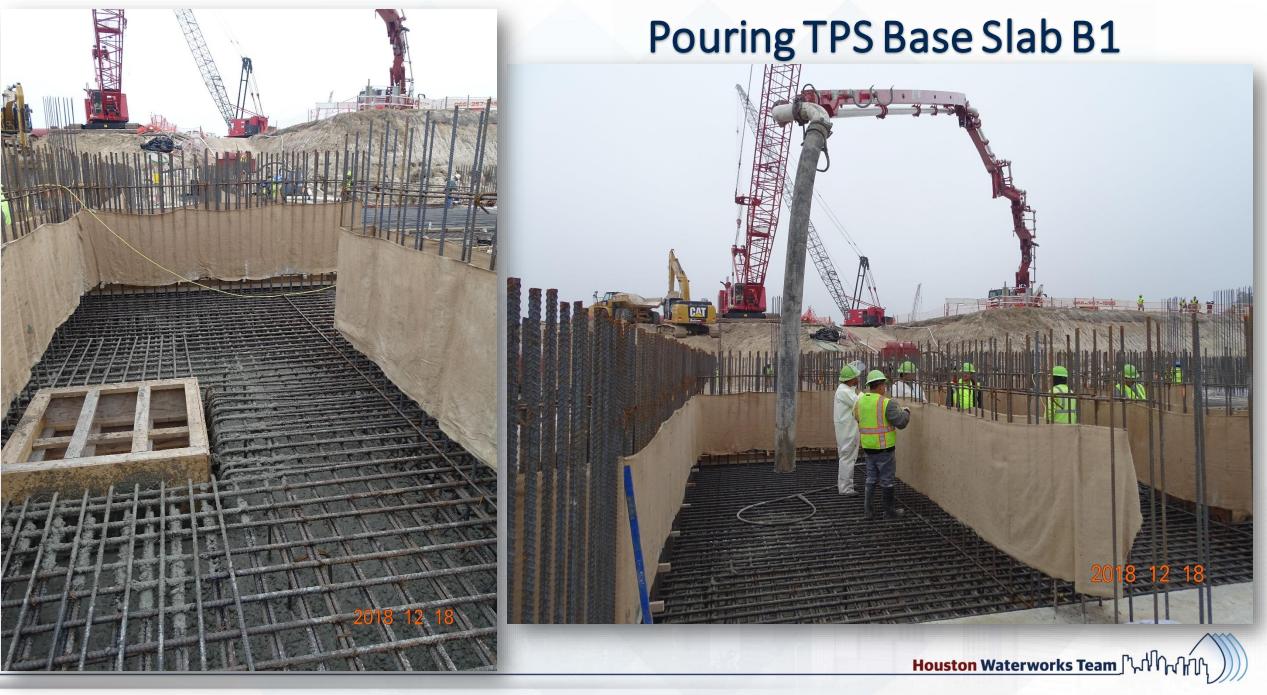

#### **TPS:**

- Tying Rebar for main slab Area B1.
- Poured Slab Area B1

# Pouring TPS Base Slab B1