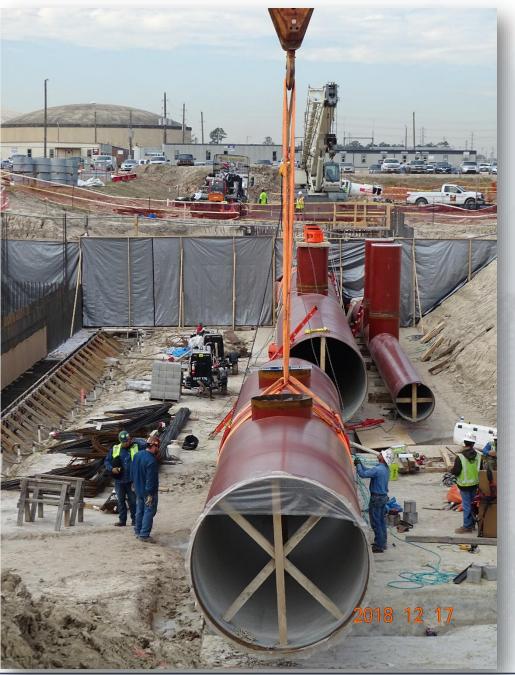

### Delivering and Transporting 108in Pipe Joints

### Laying the 108in Pipe, and installing shrink sleeves

Houston Waterworks Team