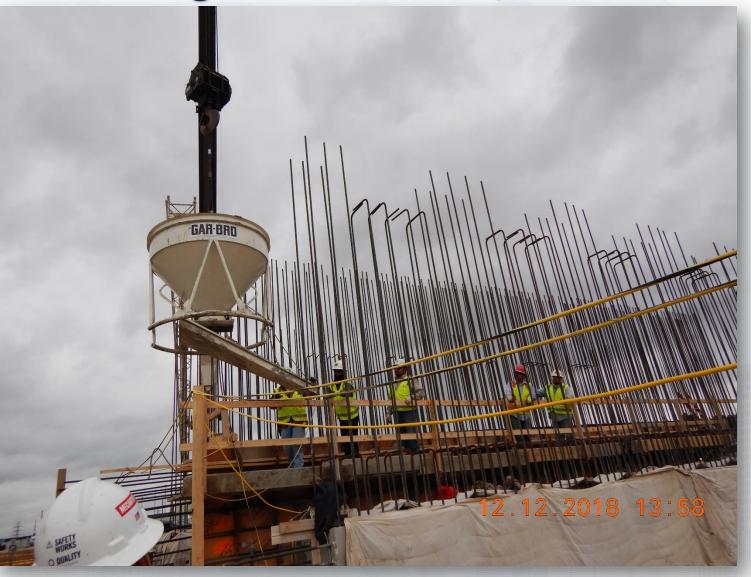

#### FILTER STRUCTURE:

- Reinforcing/Forming walls
- Pouring walls
- Placing and aligning pipelines.
- Stripping forms and patching.

### Pouring Filter Wall B16, First Lift