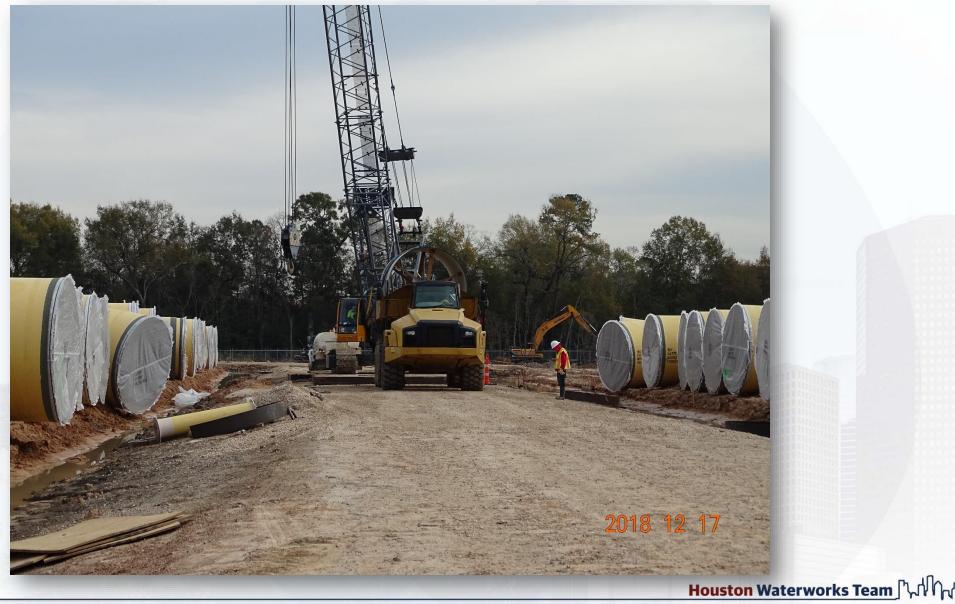

# Construction Progress – EWP 1 Site Development Dec 19, 2018

- Excavating and laying 36in FW Pipeline
- Embanking and grading East Areas C & F
- Lime stabilizing Area C