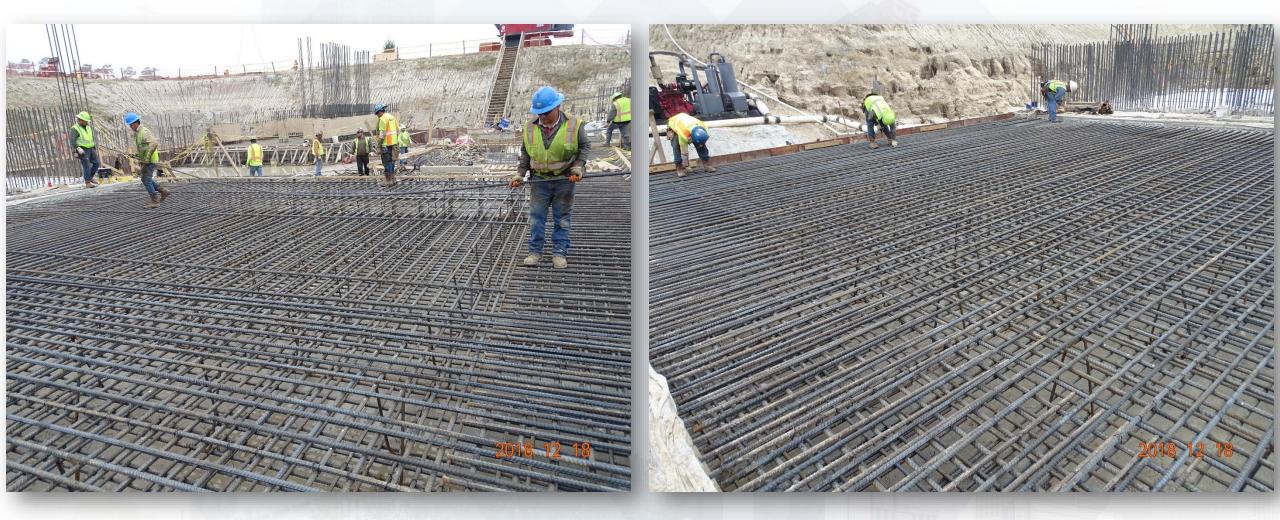

#### **TPS:**

- Tying Rebar for main slab Area B1.
- Poured Slab Area B1

### **Reinforcing TPS Base Slab**

Houston Waterworks Team