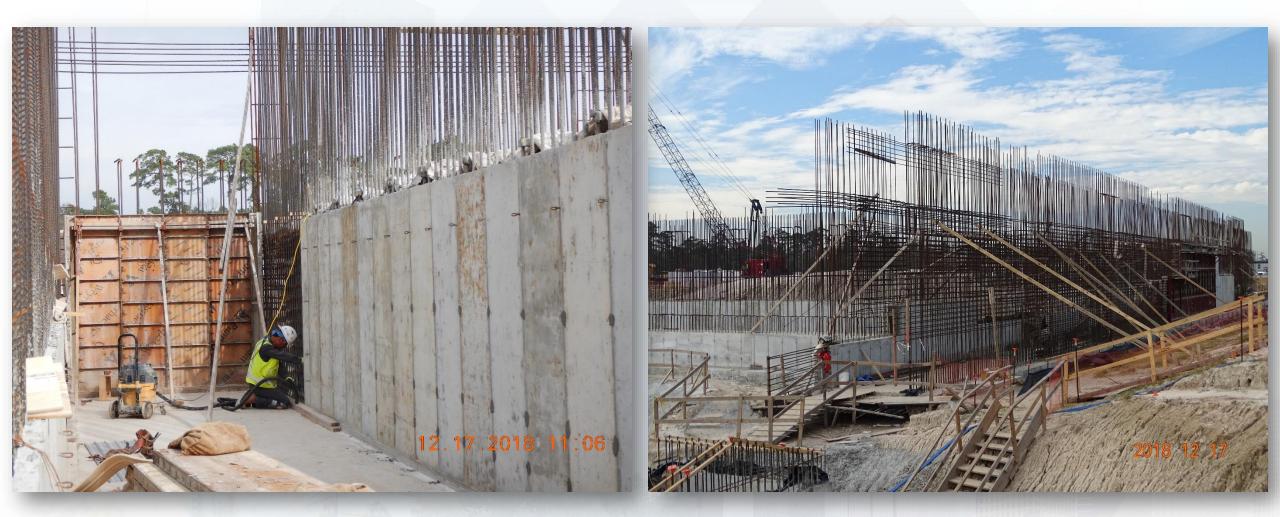

#### FILTER STRUCTURE:

- Reinforcing/Forming walls
- Pouring walls
- Placing and aligning pipelines.
- Stripping forms and patching.

### Pouring Filter Wall B16, First Lift