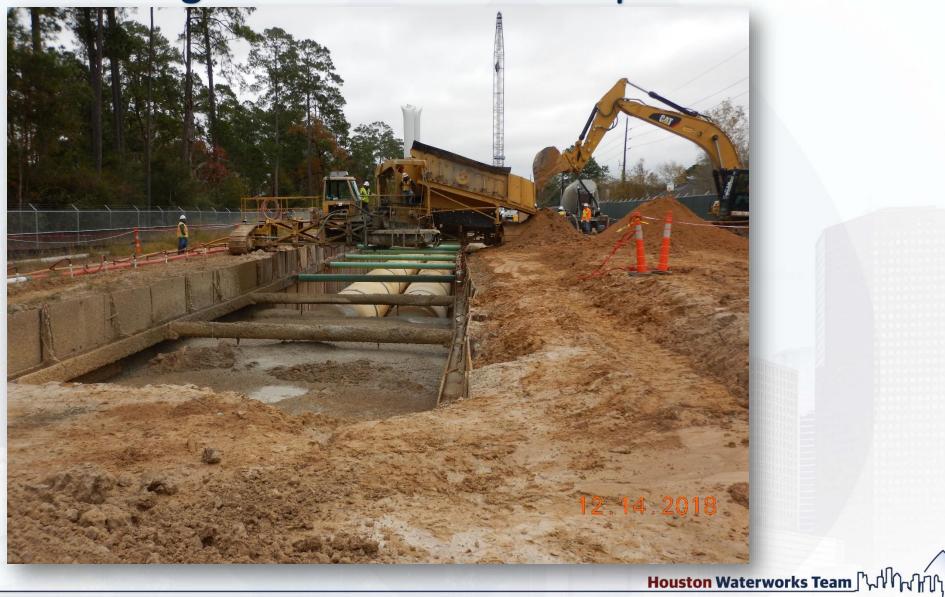

### Construction Progress – EWP 4 – Raw Water Corridor

**Houston Waterworks Team** 

- Cutting pipeline excavation, and installing shoring system
- Tunneling in shaft
- Laying 108" Pipe, & Backfilling
- Placing CLSM
- Auger Boring

### Delivering and Transporting 108in Pipe Joints