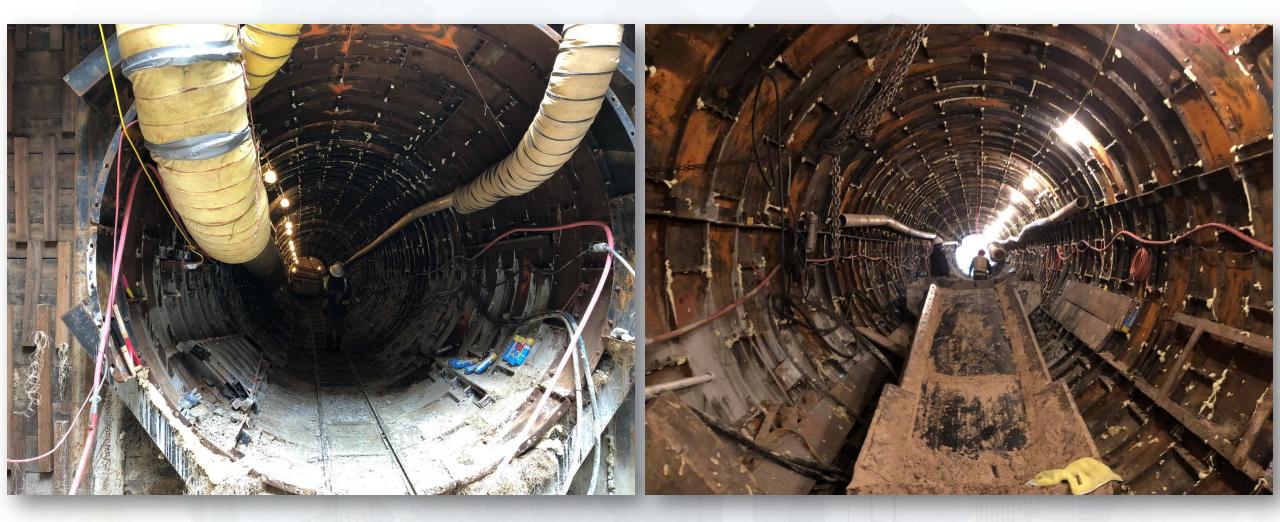

### Construction Progress – EWP 4 – Raw Water Corridor

**Houston Waterworks Team** 

- Cutting pipeline excavation, and installing shoring system
- Tunneling in shaft
- Laying 108" Pipe, & Backfilling
- Placing CLSM
- Auger Boring

### Tunneling, grouting, and placing pea gravel

Houston Waterworks Team