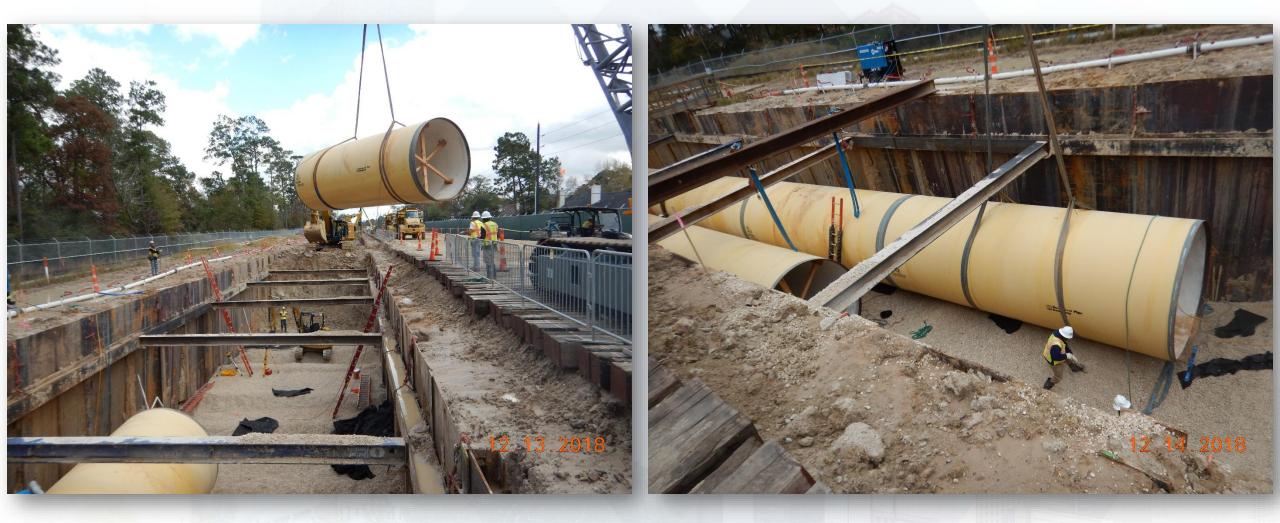

### Construction Progress – EWP 4 – Raw Water Corridor

**Houston Waterworks Team** 

- Cutting pipeline excavation, and installing shoring system
- Tunneling in shaft
- Laying 108" Pipe, & Backfilling
- Placing CLSM
- Auger Boring

### Delivering and Transporting 108in Pipe Joints

### Laying the 108in Pipe, and installing shrink sleeves

Houston Waterworks Team