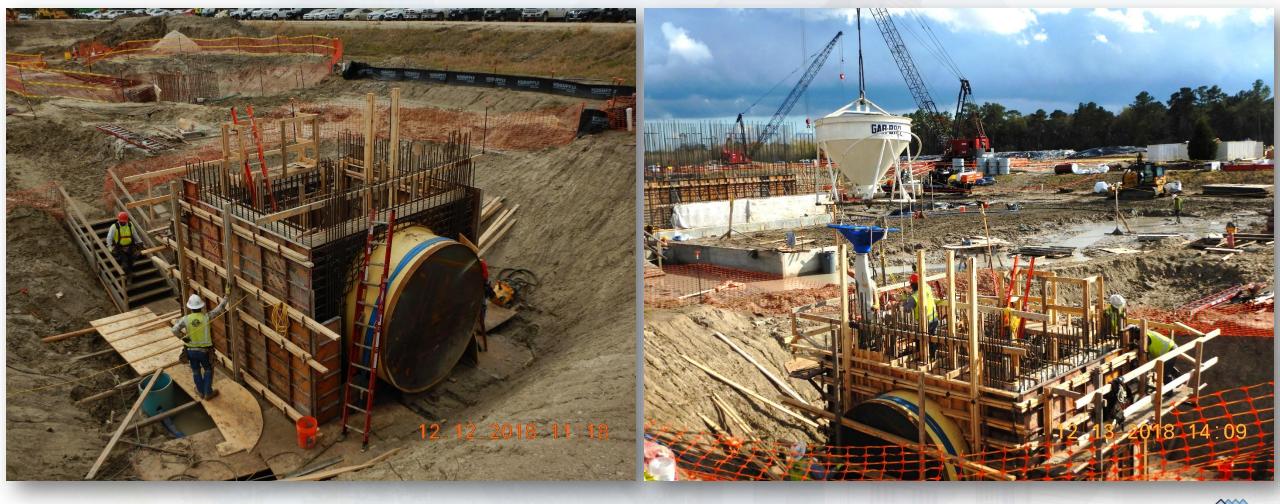

### Construction Progress – EWP 2 Filter Structure & TPS

**Houston Waterworks Team** 

# Forming and Pouring West OZW Inlet Box Walls

Houston Waterworks Team