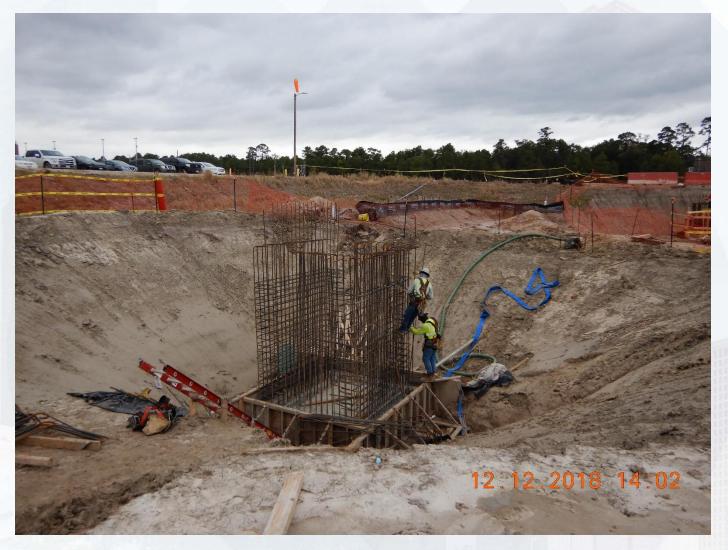

ng 108in Pipe Joints



### Laying the 108in Pipe, and installing shrink sleeves



Houston Waterworks Team

# Placing CLSM on the 108in Pipe



# **Auger Boring**



Houston Waterworks Team

### Tunneling, grouting, and placing pea gravel



Houston Waterworks Team

### Construction Progress – EWP 2 Filter Structure & TPS

**Houston Waterworks Team** 

#### FILTER STRUCTURE:

- Reinforcing/Forming walls
- Pouring walls
- Placing and aligning pipelines.
- Stripping forms and patching.

#### **TPS:**

- Tying Rebar for main slab Area B1.
- Poured Slab Area B1

# Forming and Pouring West OZW Inlet Box Walls



Houston Waterworks Team

### Pouring Filter Wall B16, First Lift



### Laying 36in FTW Piping





### Laying 84in CFE Pipeline



# **Tying West Sanitary Drain Pump Station Walls**



### Forming and prepping Filter Wall B10



Houston Waterworks Team

### **Concrete Finishing TPS Slab Area C6**



# Pouring TPS Base Slab B1





### **Reinforcing TPS Base Slab**



Houston Waterworks Team