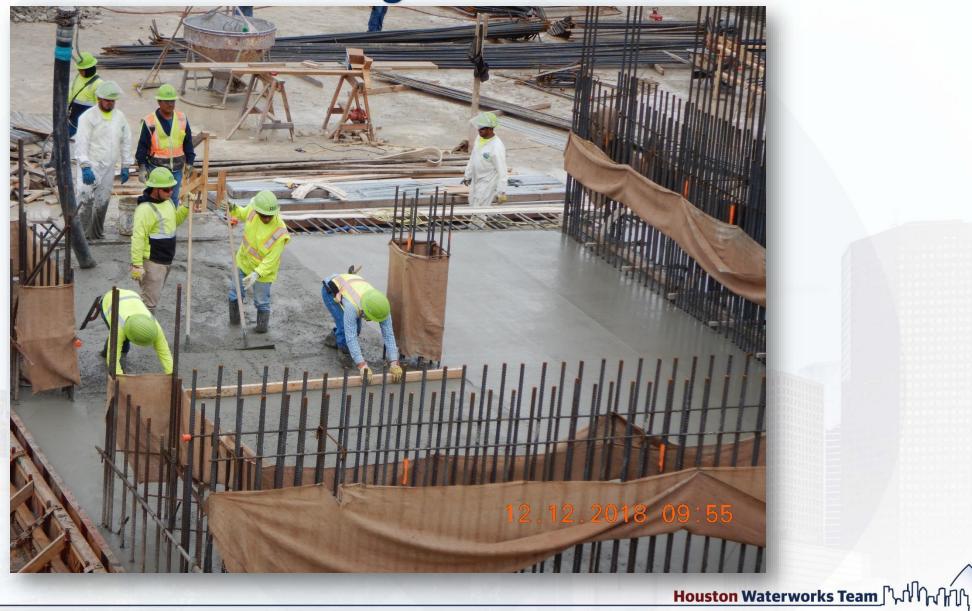

#### **TPS:**

- Tying Rebar for main slab Area B1.
- Poured Slab Area B1

# Pouring TPS Base Slab B1