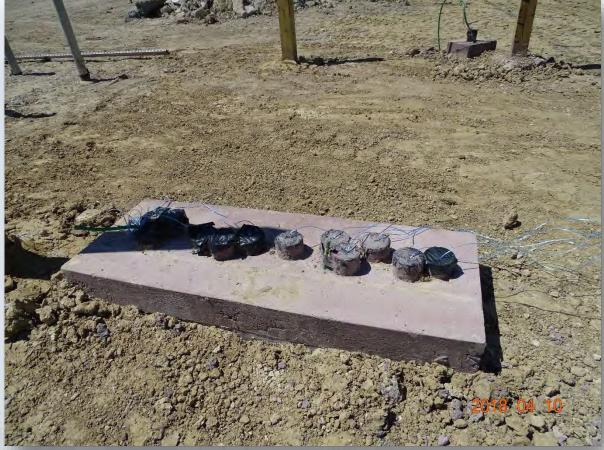

e stabilizing and placing CTB at Road 1 Entrance







## Installing Base on Temporary Road







## Stabilizing, compacting, and placing CTB on Road 2







## Delivering trailer complex units







## Shifting and Installing trailer complex







## Placing CTB for next trailer complex pad







#### **Drone Flyover**

#### Words of wisdom from Tom







## Drone Flyover Map 4/6/2018



## Drone Flyover of Road 1





## **Drone Flyover from North and South**









#### Construction Progress – EWP3 – IPS & Corridor (Electrical) Apr 11, 2018

- Wiring Generator
- Poured Transformer pad
- Installed Transformer and panelboard
- Installing conduit in existing building
- Pulling wire





## Wiring generator



#### **Installed Transformer and Panelboard**







## Pulling wire









## Construction Progress – EWP4 – Raw Water Corridor and IPS Apr 11, 2018

- Clearing Barnard laydown yard
- Felling trees and clearing both corridors
- Installing fence posts in West Corridor
- Installing median crossing at WLHP

## Clearing and hauling mulch south side of West Corridor







## Felling trees and clearing north side of West Corridor







## Installing fence posts in north side of West Corridor







## Felling trees on North side of East Corridor







## Felling trees on south side of East Corridor







## Cutting median crossing at WLHP







## Compacting median crossing at WLHP