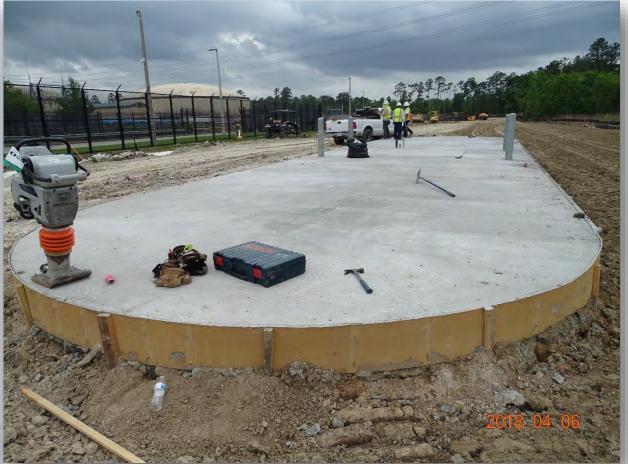

# DESIGN-BUILD SERVICES

Northeast Water Purification Plant Expansion





# Construction Progress – EWP1 WEST PLANT Apr 11, 2018

- Stabilizing/compacting Road 1 Entrance
- Placing CTB on Road 1
- Installed and poured guard shack pad
- Installing CTB on Road 2 and Trailer City Pad
- Delivering and installing first trailer complex
- Hauling spoils and mulch off-site
- Excavating filter structure
- Installing temporary road







## Poured guard shack pad







## Lime stabilizing and placing CTB at Road 1 Entrance







## Installing Base on Temporary Road







## Stabilizing, compacting, and placing CTB on Road 2







## Delivering trailer complex units







## Shifting and Installing trailer complex







## Placing CTB for next trailer complex pad







#### **Drone Flyover**

#### Words of wisdom from Tom







## Drone Flyover Map 4/6/2018



## Drone Flyover of Road 1





## **Drone Flyover from North and South**









#### Construction Progress – EWP3 – IPS & Corridor (Electrical) Apr 11, 2018

- Wiring Generator
- Poured Transformer pad
- Installed Transformer and panelboard
- Installing conduit in existing building
- Pulling wire





## Wiring generator



#### **Installed Transformer and Panelboard**







## Pullin