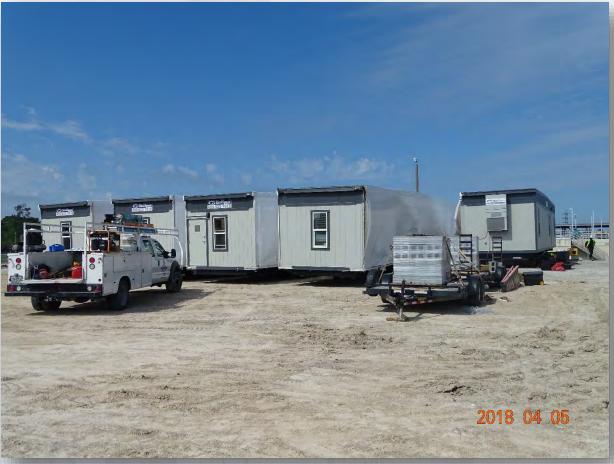

# DESIGN-BUILD SERVICES

Northeast Water Purification Plant Expansion





# Construction Progress – EWP1 WEST PLANT Apr 11, 2018

- Stabilizing/compacting Road 1 Entrance
- Placing CTB on Road 1
- Installed and poured guard shack pad
- Installing CTB on Road 2 and Trailer City Pad
- Delivering and installing first trailer complex
- Hauling spoils and mulch off-site
- Excavating filter structure
- Installing temporary road







## Poured guard shack pad







## Lime stabilizing and placing CTB at Road 1 Entrance







## Installing Base on Temporary Road







## Stabilizing, compacting, and placing CTB on Road 2







## Delivering trailer complex units







## Shifting and Installing trailer complex







## Placing CTB for next trailer complex pad







#### **Drone Flyover**

#### Words of wisdom from Tom







## Drone Flyover Map 4/6/2018



## Drone Flyover of Road 1





## **Drone Flyover from North and South**









#### Construction Progress – EWP3 – IPS & Corridor (Electrical) Apr 11, 2018

- Wiring Generator
- Poured Transformer pad
- Installed Transformer and panelboard
- Installing conduit in existing building
- Pulling wire





## Wiring generator



#### **Installed Transformer and Panelboard**







## Pulling wire









## Construction Progress – EWP4 – Raw Water Corridor and IPS Apr 11, 2018

- Clearing Barnard laydown yard
- Felling trees and clearing both corridors
- Installing fence posts in West Corridor
-