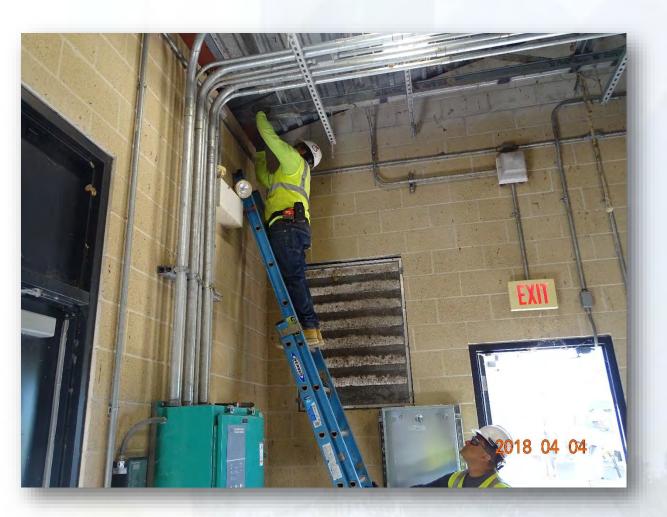

d shack pad







## Lime stabilizing and placing CTB at Road 1 Entrance







## Installing Base on Temporary Road







## Stabilizing, compacting, and placing CTB on Road 2







## Delivering trailer complex units







## Shifting and Installing trailer complex







## Placing CTB for next trailer complex pad







#### **Drone Flyover**

#### Words of wisdom from Tom







## Drone Flyover Map 4/6/2018



## Drone Flyover of Road 1





## **Drone Flyover from North and South**









#### Construction Progress – EWP3 – IPS & Corridor (Electrical) Apr 11, 2018

- Wiring Generator
- Poured Transformer pad
- Installed Transformer and panelboard
- Installing conduit in existing building
- Pulling wire





## Wiring generator



#### **Installed Transformer and Panelboard**







## Pulling wire









## Construction Progress – EWP4 – Raw Water Corridor and IPS Apr 11, 2018

- Clearing Barnard laydown yard
- Felling trees and clearing both corridors
- Installing fence posts in West Corridor
- Installing median crossing at WLHP

## Clearing and hauling mulch south side of West Corridor







## Felling trees and clearing north side of West Corridor







## Installing fence posts in north side of West Corridor







## Felling trees on North side of East Corridor







## Felling trees on south side of East Corridor







## Cutting median crossing at WLHP







## Compacting median crossing at WLHP