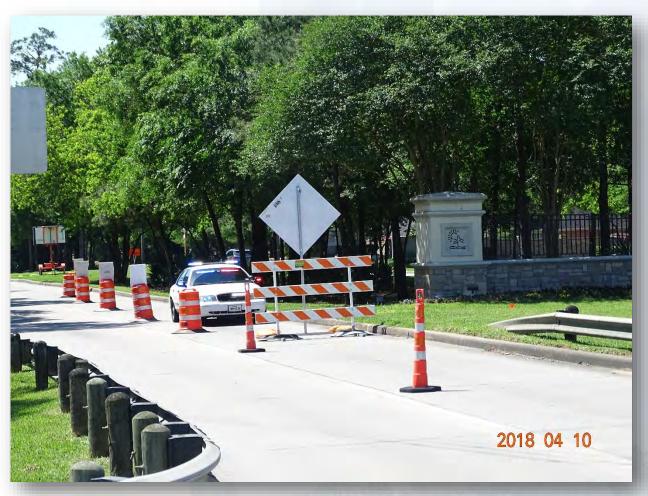

ormer and panelboard
- Installing conduit in existing building
- Pulling wire





## Wiring generator



#### **Installed Transformer and Panelboard**







## Pulling wire









## Construction Progress – EWP4 – Raw Water Corridor and IPS Apr 11, 2018

- Clearing Barnard laydown yard
- Felling trees and clearing both corridors
- Installing fence posts in West Corridor
- Installing median crossing at WLHP

## Clearing and hauling mulch south side of West Corridor







## Felling trees and clearing north side of West Corridor







## Installing fence posts in north side of West Corridor







## Felling trees on North side of East Corridor







## Felling trees on south side of East Corridor







## Cutting median crossing at WLHP







## Compacting median crossing at WLHP