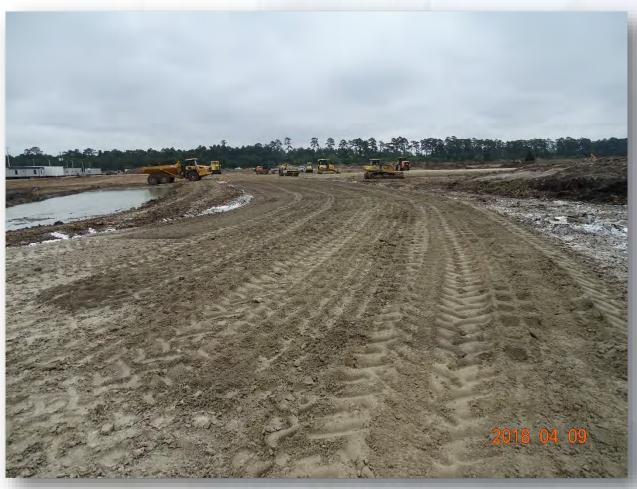

# DESIGN-BUILD SERVICES

Northeast Water Purification Plant Expansion





# Construction Progress – EWP1 WEST PLANT Apr 11, 2018

- Stabilizing/compacting Road 1 Entrance
- Placing CTB on Road 1
- Installed and poured guard shack pad
- Installing CTB on Road 2 and Trailer City Pad
- Delivering and installing first trailer complex
- Hauling spoils and mulch off-site
- Excavating filter structure
- Installing temporary road







## Poured guard shack pad







## Lime stabilizing and placing CTB at Road 1 Entrance







## Installing Base on Temporary Road







## Stabilizing, compacting, and placing CTB on Road 2







## Delivering trailer complex units







## Shifting and Installing trailer complex







## Placing CTB for next trailer complex pad







#### **Drone Flyover**

#### Words of wisdom from Tom







## Drone Flyover Map 4/6/2018



## Drone Flyover of Road 1





## **Drone Flyover from North and South**









#### Construction Progress – EWP3 – IPS & Corridor (Electrical) Apr 11, 2018

- Wiring Generator
- Poured Transformer pad
- Installed Transformer and panelboard
- Installing conduit in existing building
- Pulling wire





## Wiring generator



#### **Installed Transformer and Panelboard**







## Pulling wire









## Construction Progress – EWP4 – Raw Water Corridor and IPS Apr 11, 2018

- Clearing Barnard laydown yard
- Felling trees and clearing both corridor