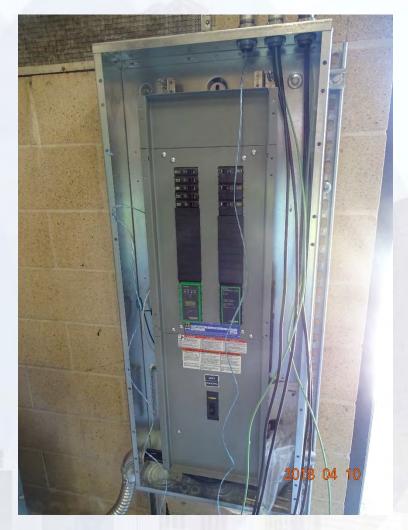

shack pad







## Lime stabilizing and placing CTB at Road 1 Entrance







## Installing Base on Temporary Road







## Stabilizing, compacting, and placing CTB on Road 2







## Delivering trailer complex units







## Shifting and Installing trailer complex







## Placing CTB for next trailer complex pad







#### **Drone Flyover**

#### Words of wisdom from Tom







## Drone Flyover Map 4/6/2018



## Drone Flyover of Road 1





## **Drone Flyover from North and South**









#### Construction Progress – EWP3 – IPS & Corridor (Electrical) Apr 11, 2018

- Wiring Generator
- Poured Transformer pad
- Installed Transformer and panelboard
- Installing conduit in existing building
- Pulling wire





## Wiring generator



#### **Installed Transformer and Panelboard**







## Pulling wire









## Construction Progress – EWP4 – Raw Water Corridor and IPS Apr 11, 2018

- Clearing Barnard laydown yard
- Felling trees and clearing both corridors
- Installing fence posts in West Corridor
- Installing median crossing at WLHP

## Clearing and hauling mulch south side of West Corridor







## Felling trees and clearing north side of West Corridor







## Installing fence posts in north side of West Corridor







## Felling trees on North side of East Corridor







## Felling trees on south side of East Corridor







## Cutting median crossing at WLHP







## Compacting median crossing at WLHP