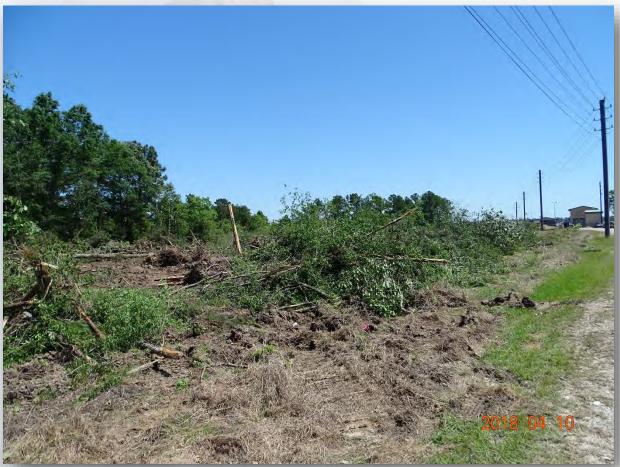

#### Construction Progress – EWP3 – IPS & Corridor (Electrical) Apr 11, 2018

- Wiring Generator
- Poured Transformer pad
- Installed Transformer and panelboard
- Installing conduit in existing building
- Pulling wire





## Wiring generator



#### **Installed Transformer and Panelboard**







## Pulling wire









## Construction Progress – EWP4 – Raw Water Corridor and IPS Apr 11, 2018

- Clearing Barnard laydown yard
- Felling trees and clearing both corridors
- Installing fence posts in West Corridor
- Installing median crossing at WLHP

## Clearing and hauling mulch south side of West Corridor







## Felling trees and clearing north side of West Corridor







## Installing fence posts in north side of West Corridor







## Felling trees on North side of East Corridor







## Felling trees on south side of East Corridor







## Cutting median crossing at WLHP







## Compacting median crossing at WLHP