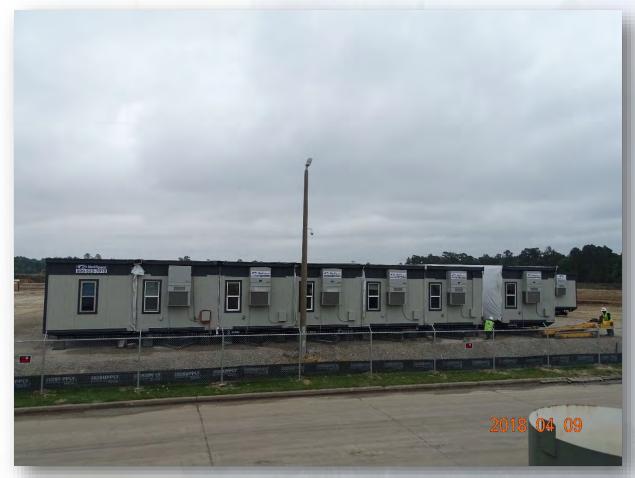

# DESIGN-BUILD SERVICES

Northeast Water Purification Plant Expansion





# Construction Progress – EWP1 WEST PLANT Apr 11, 2018

- Stabilizing/compacting Road 1 Entrance
- Placing CTB on Road 1
- Installed and poured guard shack pad
- Installing CTB on Road 2 and Trailer City Pad
- Delivering and installing first trailer complex
- Hauling spoils and mulch off-site
- Excavating filter structure
- Installing temporary road







## Poured guard shack pad







## Lime stabilizing and placing CTB at Road 1 Entrance







## Installing Base on Temporary Road







## Stabilizing, compacting, and placing CTB on Road 2







## Delivering trailer complex units







## Shifting and Installing trailer complex







## Placing CTB for next trailer complex pad







#### **Drone Flyover**

#### Words of wisdom from Tom







## Drone Flyover Map 4/6/2018



## Drone Flyover of Road 1





## **Drone Flyover from North and South**









#### Construction Progress – EWP3 – IPS & Corridor (Electrical) Apr 11, 2018

- Wiring Generator
- Poured Transformer pad
- Installed Transformer and panelboard
- Installing conduit in existing building
- Pulling wire





## Wiring generator



#### **Installed Transformer and Panelboard**







## Pulling wire









## Construction Progress – EWP4 – Raw Water Corridor and IPS Apr 11, 2018

- Clearing Barnard laydown yard
- Felling trees and clearing both corridors
- Installing fence posts in West Corridor
- Installing median crossing at WLHP

## Clearing