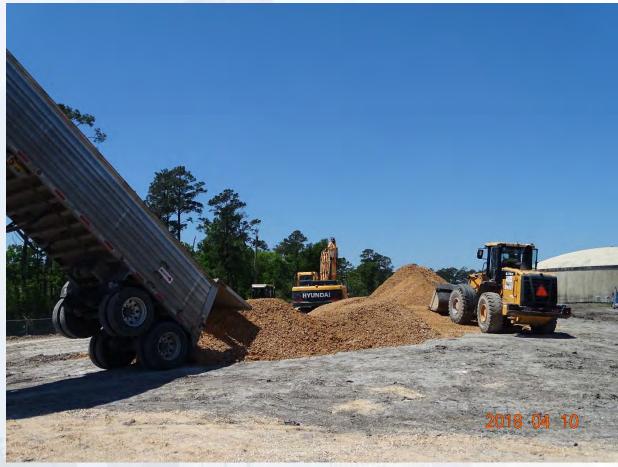

# DESIGN-BUILD SERVICES

Northeast Water Purification Plant Expansion





# Construction Progress – EWP1 WEST PLANT Apr 11, 2018

- Stabilizing/compacting Road 1 Entrance
- Placing CTB on Road 1
- Installed and poured guard shack pad
- Installing CTB on Road 2 and Trailer City Pad
- Delivering and installing first trailer complex
- Hauling spoils and mulch off-site
- Excavating filter structure
- Installing temporary road







## Poured guard shack pad







## Lime stabilizing and placing CTB at Road 1 Entrance







## Installing Base on Temporary Road







## Stabilizing, compacting, and placing CTB on Road 2







## Delivering trailer complex units







## Shifting and Installing trailer complex







## Placing CTB for next trailer complex pad







#### **Drone Flyover**

#### Words of wisdom from Tom







## Drone Flyover Map 4/6/2018



## Drone Flyover of Road 1





## **Drone Flyover from North and South**









#### Construction Progress – EWP3 – IPS & Corridor (Electrical) Apr 11, 2018

- Wiring Generator
- Poured Transformer pad
- Installed Transformer and panelboard
- Installing conduit in existing building
- Pulling wire





## Wiring generator



#### **Installed Transformer and Panelboard**







## Pulling wire









## Construction Progress – EWP4 – Raw Water Corridor and IPS Apr 11, 2018

- Clearing Barn