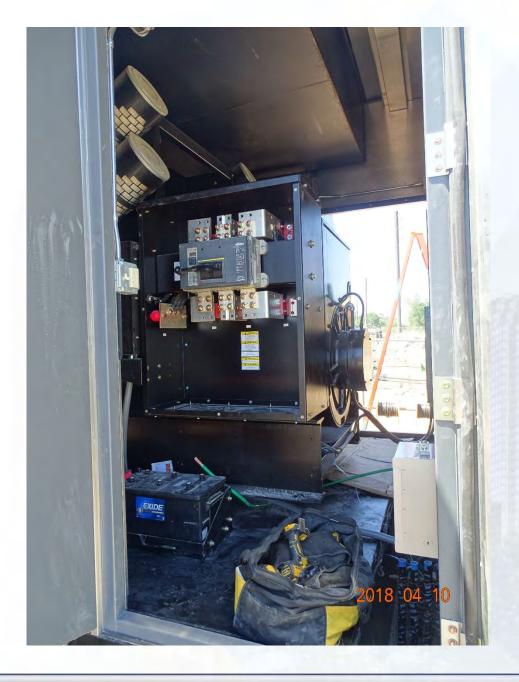

ating filter structure
- Installing temporary road







## Poured guard shack pad







## Lime stabilizing and placing CTB at Road 1 Entrance







## Installing Base on Temporary Road







## Stabilizing, compacting, and placing CTB on Road 2







## Delivering trailer complex units







## Shifting and Installing trailer complex







## Placing CTB for next trailer complex pad







#### **Drone Flyover**

#### Words of wisdom from Tom







## Drone Flyover Map 4/6/2018



## Drone Flyover of Road 1





## **Drone Flyover from North and South**









#### Construction Progress – EWP3 – IPS & Corridor (Electrical) Apr 11, 2018

- Wiring Generator
- Poured Transformer pad
- Installed Transformer and panelboard
- Installing conduit in existing building
- Pulling wire





## Wiring generator



#### **Installed Transformer and Panelboard**







## Pulling wire









## Construction Progress – EWP4 – Raw Water Corridor and IPS Apr 11, 2018

- Clearing Barnard laydown yard
- Felling trees and clearing both corridors
- Installing fence posts in West Corridor
- Installing median crossing at WLHP

## Clearing and hauling mulch south side of West Corridor







## Felling trees and clearing north side of West Corridor







## Installing fence posts in north side of West Corridor







## Felling trees on North side of East Corridor







## Felling trees on south side of East Corridor







## Cutting median crossing at WLHP







## Compacting median crossing at WLHP