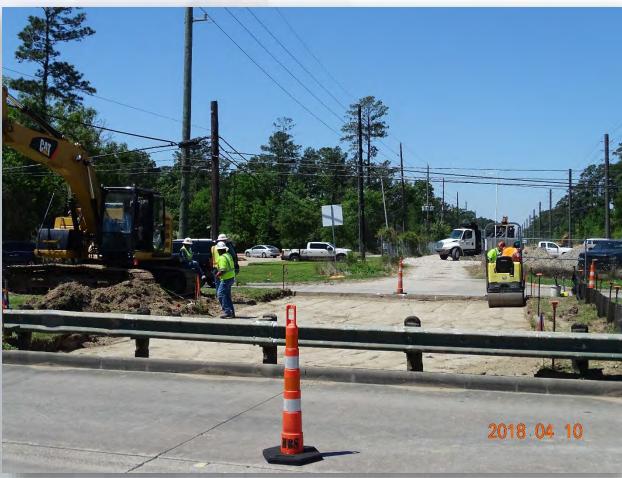

mer and panelboard
- Installing conduit in existing building
- Pulling wire





## Wiring generator



#### **Installed Transformer and Panelboard**







## Pulling wire









## Construction Progress – EWP4 – Raw Water Corridor and IPS Apr 11, 2018

- Clearing Barnard laydown yard
- Felling trees and clearing both corridors
- Installing fence posts in West Corridor
- Installing median crossing at WLHP

## Clearing and hauling mulch south side of West Corridor







## Felling trees and clearing north side of West Corridor







## Installing fence posts in north side of West Corridor







## Felling trees on North side of East Corridor







## Felling trees on south side of East Corridor







## Cutting median crossing at WLHP







## Compacting median crossing at WLHP