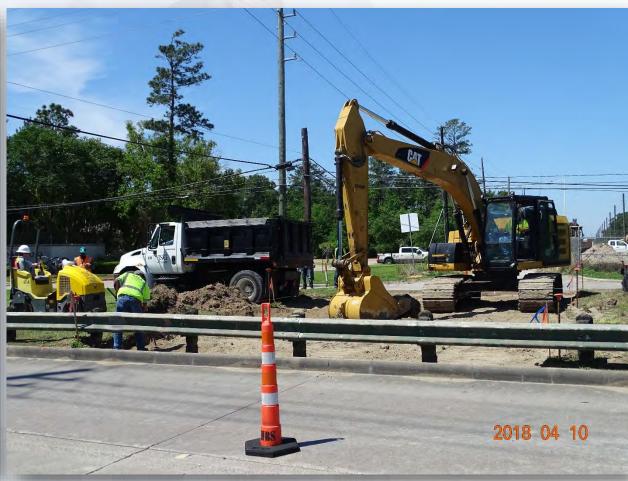

- Poured Transformer pad
- Installed Transformer and panelboard
- Installing conduit in existing building
- Pulling wire





## Wiring generator



#### **Installed Transformer and Panelboard**







## Pulling wire









## Construction Progress – EWP4 – Raw Water Corridor and IPS Apr 11, 2018

- Clearing Barnard laydown yard
- Felling trees and clearing both corridors
- Installing fence posts in West Corridor
- Installing median crossing at WLHP

## Clearing and hauling mulch south side of West Corridor







## Felling trees and clearing north side of West Corridor







## Installing fence posts in north side of West Corridor







## Felling trees on North side of East Corridor







## Felling trees on south side of East Corridor







## Cutting median crossing at WLHP







## Compacting median crossing at WLHP