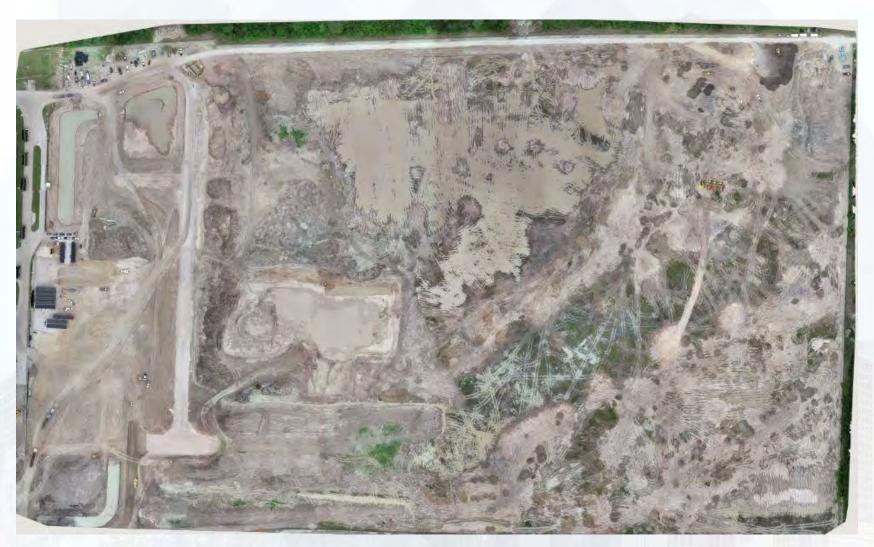

# Construction Progress – EWP1 WEST PLANT Apr 11, 2018

- Stabilizing/compacting Road 1 Entrance
- Placing CTB on Road 1
- Installed and poured guard shack pad
- Installing CTB on Road 2 and Trailer City Pad
- Delivering and installing first trailer complex
- Hauling spoils and mulch off-site
- Excavating filter structure
- Installing temporary road







## Poured guard shack pad







## Lime stabilizing and placing CTB at Road 1 Entrance







## Installing Base on Temporary Road







## Stabilizing, compacting, and placing CTB on Road 2







## Delivering trailer complex units







## Shifting and Installing trailer complex







## Placing CTB for next trailer complex pad







#### **Drone Flyover**

#### Words of wisdom from Tom







## Drone Flyover Map 4/6/2018



## Drone Flyover of Road 1





## **Drone Flyover from North and South**









#### Construction Progress – EWP3 – IPS & Corridor (Electrical) Apr 11, 2018

- Wiring Generator
- Poured Transformer pad
- Installed Transformer and panelboard
- Installing conduit in existing building
- Pulling wire





## Wiring generator



#### **Installed Transformer and Panelboard**







## Pulling wire









## Construction Progress – EWP4 – Raw Water Corridor and IPS Apr 11, 2018

- Clearing Barnard laydown yard
- Felling trees and clearing both corridors
- Installing fence posts in West Corridor
- Installing median crossing at WLHP

## Clearing and hauling mulch south side of West Corridor







## Felling trees and clearing north side of West Corridor







## Installing fence posts in n