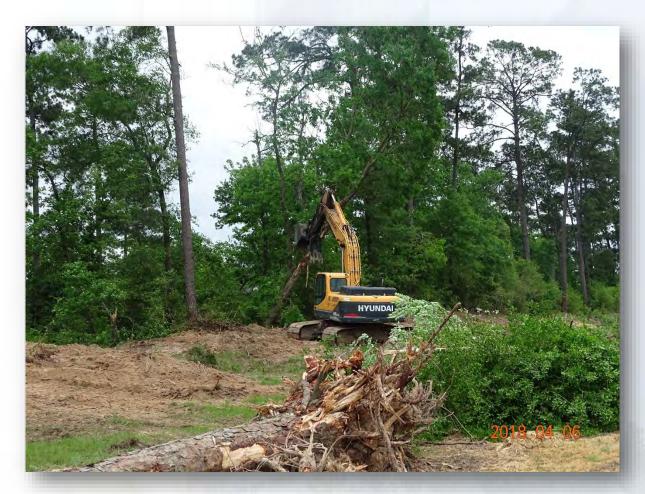

## Drone Flyover Map 4/6/2018



## Drone Flyover of Road 1





## **Drone Flyover from North and South**









#### Construction Progress – EWP3 – IPS & Corridor (Electrical) Apr 11, 2018

- Wiring Generator
- Poured Transformer pad
- Installed Transformer and panelboard
- Installing conduit in existing building
- Pulling wire





## Wiring generator



#### **Installed Transformer and Panelboard**







## Pulling wire









## Construction Progress – EWP4 – Raw Water Corridor and IPS Apr 11, 2018

- Clearing Barnard laydown yard
- Felling trees and clearing both corridors
- Installing fence posts in West Corridor
- Installing median crossing at WLHP

## Clearing and hauling mulch south side of West Corridor







## Felling trees and clearing north side of West Corridor







## Installing fence posts in north side of West Corridor







## Felling trees on North side of East Corridor







## Felling trees on south side of East Corridor







## Cutting median crossing at WLHP







## Compacting median crossing at WLHP