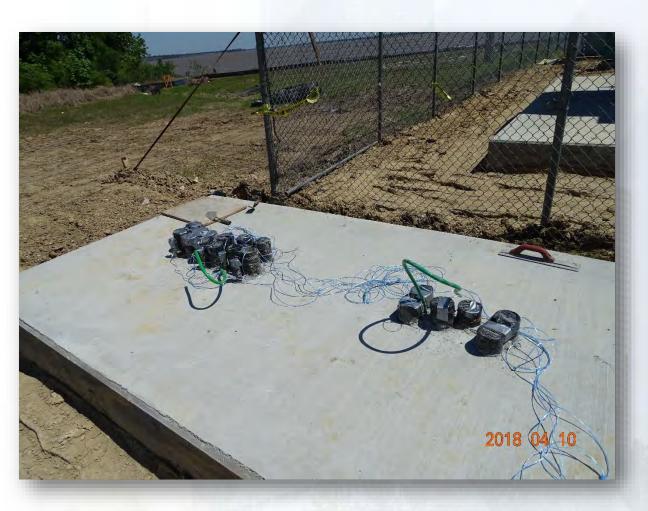

ime stabilizing and placing CTB at Road 1 Entrance







## Installing Base on Temporary Road







## Stabilizing, compacting, and placing CTB on Road 2







## Delivering trailer complex units







## Shifting and Installing trailer complex







## Placing CTB for next trailer complex pad







#### **Drone Flyover**

#### Words of wisdom from Tom







## Drone Flyover Map 4/6/2018



## Drone Flyover of Road 1





## **Drone Flyover from North and South**









#### Construction Progress – EWP3 – IPS & Corridor (Electrical) Apr 11, 2018

- Wiring Generator
- Poured Transformer pad
- Installed Transformer and panelboard
- Installing conduit in existing building
- Pulling wire





## Wiring generator



#### **Installed Transformer and Panelboard**







## Pulling wire









## Construction Progress – EWP4 – Raw Water Corridor and IPS Apr 11, 2018

- Clearing Barnard laydown yard
- Felling trees and clearing both corridors
- Installing fence posts in West Corridor
- Installing median crossing at WLHP

## Clearing and hauling mulch south side of West Corridor







## Felling trees and clearing north side of West Corridor







## Installing fence posts in north side of West Corridor







## Felling trees on North side of East Corridor







## Felling trees on south side of East Corridor







## Cutting median crossing at WLHP







## Compacting median crossing at WLHP