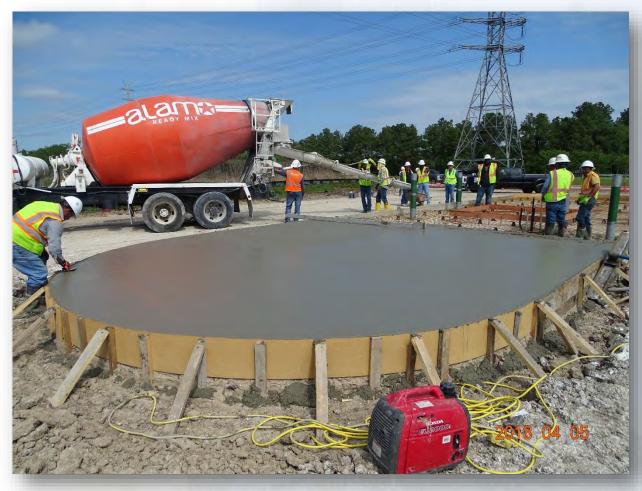

# DESIGN-BUILD SERVICES

Northeast Water Purification Plant Expansion





# Construction Progress – EWP1 WEST PLANT Apr 11, 2018

- Stabilizing/compacting Road 1 Entrance
- Placing CTB on Road 1
- Installed and poured guard shack pad
- Installing CTB on Road 2 and Trailer City Pad
- Delivering and installing first trailer complex
- Hauling spoils and mulch off-site
- Excavating filter structure
- Installing temporary road







## Poured guard shack pad







## Lime stabilizing and placing CTB at Road 1 Entrance







## Installing Base on Temporary Road







## Stabilizing, compacting, and placing CTB on Road 2







## Delivering trailer complex units







## Shifting and Installing trailer complex







## Placing CTB for next trailer complex pad







#### **Drone Flyover**

#### Words of wisdom from Tom







## Drone Flyover Map 4/6/2018



## Drone Flyover of Road 1





## **Drone Flyover from North and South**









#### Construction Progress – EWP3 – IPS & Corridor (Electrical) Apr 11, 2018

- Wiring Generator
- Poured Transformer pad
- Installed Transformer and panelboard
- Installing conduit in existing building
- Pulling wire





## Wiring generator



#### **Installed Transformer and Panelboard**







## Pull