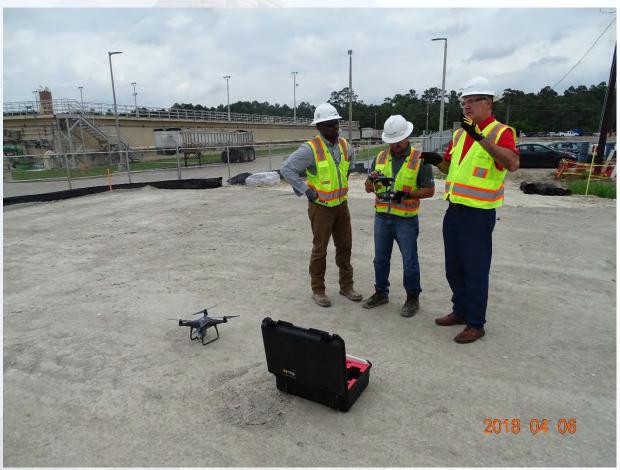

Water Purification Plant Expansion





# Construction Progress – EWP1 WEST PLANT Apr 11, 2018

- Stabilizing/compacting Road 1 Entrance
- Placing CTB on Road 1
- Installed and poured guard shack pad
- Installing CTB on Road 2 and Trailer City Pad
- Delivering and installing first trailer complex
- Hauling spoils and mulch off-site
- Excavating filter structure
- Installing temporary road







## Poured guard shack pad







## Lime stabilizing and placing CTB at Road 1 Entrance







## Installing Base on Temporary Road







## Stabilizing, compacting, and placing CTB on Road 2







## Delivering trailer complex units







## Shifting and Installing trailer complex







## Placing CTB for next trailer complex pad







#### **Drone Flyover**

#### Words of wisdom from Tom







## Drone Flyover Map 4/6/2018



## Drone Flyover of Road 1





## **Drone Flyover from North and South**









#### Construction Progress – EWP3 – IPS & Corridor (Electrical) Apr 11, 2018

- Wiring Generator
- Poured Transformer pad
- Installed Transformer and panelboard
- Installing conduit in existing building
- Pulling wire





## Wiring generator



#### **Installed Transformer and Panelboard**







## Pulling wire









## Construction Progress – EWP4 – Raw Water Corridor and IPS Apr 11, 2018

- Clearing Barnard laydown yard
- Felling trees and clearing both corridors
- Installing fence posts in West Corridor
- Installing median crossing at WLHP

## Clearing and hauling mulch south side of West Corridor







## Felling trees and clearing north side of West Corridor