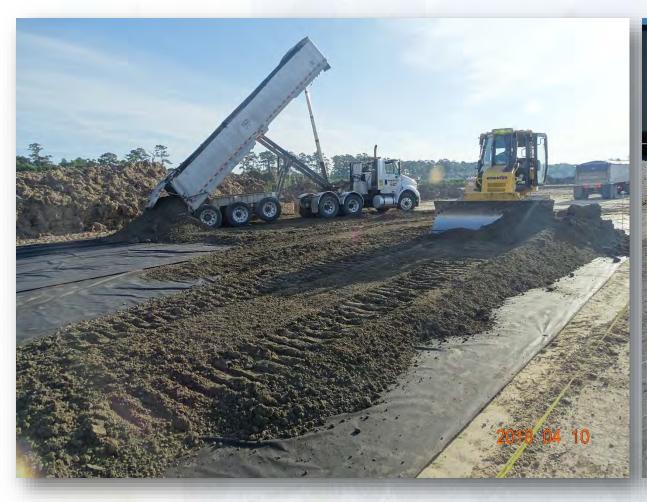

# DESIGN-BUILD SERVICES

Northeast Water Purification Plant Expansion





# Construction Progress – EWP1 WEST PLANT Apr 11, 2018

- Stabilizing/compacting Road 1 Entrance
- Placing CTB on Road 1
- Installed and poured guard shack pad
- Installing CTB on Road 2 and Trailer City Pad
- Delivering and installing first trailer complex
- Hauling spoils and mulch off-site
- Excavating filter structure
- Installing temporary road







## Poured guard shack pad







## Lime stabilizing and placing CTB at Road 1 Entrance







## Installing Base on Temporary Road







## Stabilizing, compacting, and placing CTB on Road 2







## Delivering trailer complex units







## Shifting and Installing trailer complex







## Placing CTB for next trailer complex pad







#### **Drone Flyover**

#### Words of wisdom from Tom







## Drone Flyover Map 4/6/2018



## Drone Flyover of Road 1





## **Drone Flyover from North and South**









#### Construction Progress – EWP3 – IPS & Corridor (Electrical) Apr 11, 2018

- Wiring Generator
- Poured Transformer pad
- Installed Transformer and panelboard
- Installing conduit in existing building
- Pulling wire





## Wiring generator



#### **Installed Transformer and Panelboard**







## Pulling wire









## Construction Progress – EWP4 – Raw Water Corridor and IPS Apr 11, 2018

- Clearing Barnard laydown yard
- Felling trees and clearing both corridors
- Installing fence posts in West Corridor
- Installing median crossing at WLHP

## Clearing and hauling mulch south side of West Corridor