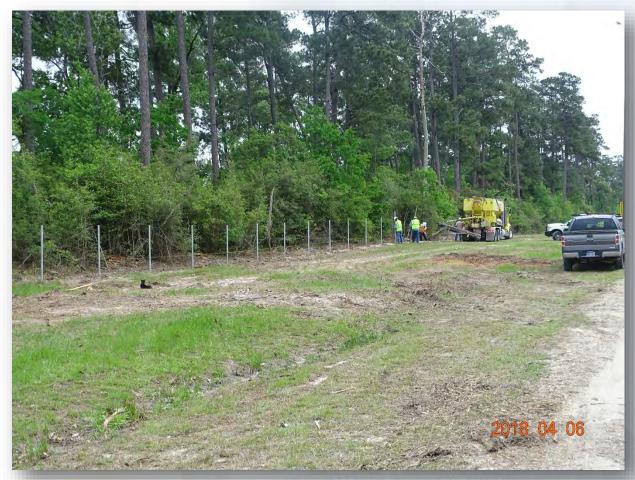

## **Drone Flyover from North and South**









#### Construction Progress – EWP3 – IPS & Corridor (Electrical) Apr 11, 2018

- Wiring Generator
- Poured Transformer pad
- Installed Transformer and panelboard
- Installing conduit in existing building
- Pulling wire





## Wiring generator



#### **Installed Transformer and Panelboard**







## Pulling wire









## Construction Progress – EWP4 – Raw Water Corridor and IPS Apr 11, 2018

- Clearing Barnard laydown yard
- Felling trees and clearing both corridors
- Installing fence posts in West Corridor
- Installing median crossing at WLHP

## Clearing and hauling mulch south side of West Corridor







## Felling trees and clearing north side of West Corridor







## Installing fence posts in north side of West Corridor







## Felling trees on North side of East Corridor







## Felling trees on south side of East Corridor







## Cutting median crossing at WLHP







## Compacting median crossing at WLHP