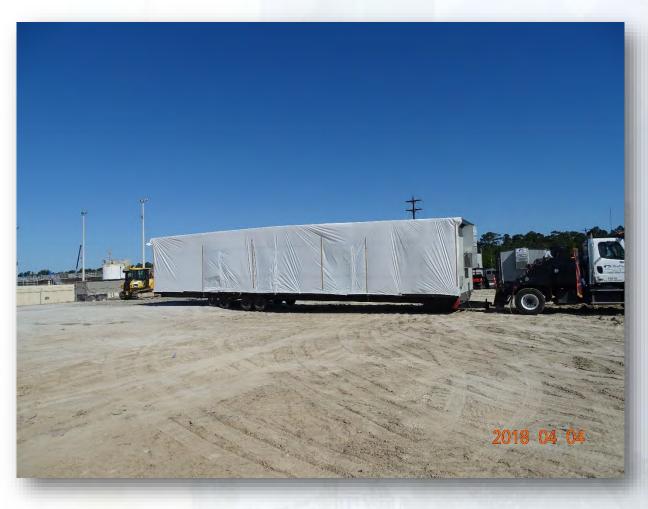

# DESIGN-BUILD SERVICES

Northeast Water Purification Plant Expansion





# Construction Progress – EWP1 WEST PLANT Apr 11, 2018

- Stabilizing/compacting Road 1 Entrance
- Placing CTB on Road 1
- Installed and poured guard shack pad
- Installing CTB on Road 2 and Trailer City Pad
- Delivering and installing first trailer complex
- Hauling spoils and mulch off-site
- Excavating filter structure
- Installing temporary road







## Poured guard shack pad







## Lime stabilizing and placing CTB at Road 1 Entrance







## Installing Base on Temporary Road







## Stabilizing, compacting, and placing CTB on Road 2







## Delivering trailer complex units







## Shifting and Installing trailer complex







## Placing CTB for next trailer complex pad







#### **Drone Flyover**

#### Words of wisdom from Tom







## Drone Flyover Map 4/6/2018



## Drone Flyover of Road 1





## **Drone Flyover from North and South**









#### Construction Progress – EWP3 – IPS & Corridor (Electrical) Apr 11, 2018

- Wiring Generator
- Poured Transformer pad
- Installed Transformer and panelboard
- Installing conduit in existing building
- Pulling wire





## Wiring generator



#### **Installed Transformer and Panelboard**







## Pulling wire









## Construction Progress – EWP4 – Raw Water Corridor and IPS Apr 11, 2018

- Clearing Barnard laydown yard
- Felling trees and clearing both corridors
- Installing fence posts in West Corridor