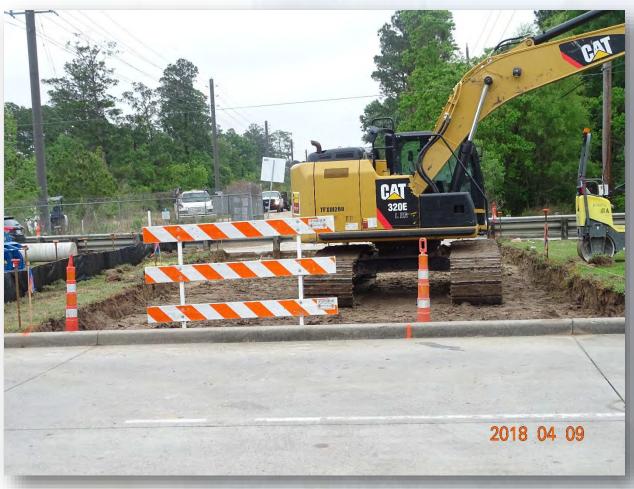

r
- Poured Transformer pad
- Installed Transformer and panelboard
- Installing conduit in existing building
- Pulling wire





## Wiring generator



#### **Installed Transformer and Panelboard**







## Pulling wire









## Construction Progress – EWP4 – Raw Water Corridor and IPS Apr 11, 2018

- Clearing Barnard laydown yard
- Felling trees and clearing both corridors
- Installing fence posts in West Corridor
- Installing median crossing at WLHP

## Clearing and hauling mulch south side of West Corridor







## Felling trees and clearing north side of West Corridor







## Installing fence posts in north side of West Corridor







## Felling trees on North side of East Corridor







## Felling trees on south side of East Corridor







## Cutting median crossing at WLHP







## Compacting median crossing at WLHP