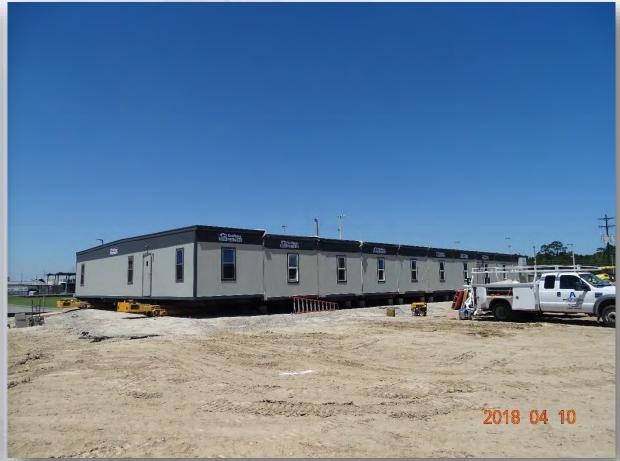

# DESIGN-BUILD SERVICES

Northeast Water Purification Plant Expansion





# Construction Progress – EWP1 WEST PLANT Apr 11, 2018

- Stabilizing/compacting Road 1 Entrance
- Placing CTB on Road 1
- Installed and poured guard shack pad
- Installing CTB on Road 2 and Trailer City Pad
- Delivering and installing first trailer complex
- Hauling spoils and mulch off-site
- Excavating filter structure
- Installing temporary road







## Poured guard shack pad







## Lime stabilizing and placing CTB at Road 1 Entrance







## Installing Base on Temporary Road







## Stabilizing, compacting, and placing CTB on Road 2







## Delivering trailer complex units







## Shifting and Installing trailer complex







## Placing CTB for next trailer complex pad







#### **Drone Flyover**

#### Words of wisdom from Tom







## Drone Flyover Map 4/6/2018



## Drone Flyover of Road 1





## **Drone Flyover from North and South**









#### Construction Progress – EWP3 – IPS & Corridor (Electrical) Apr 11, 2018

- Wiring Generator
- Poured Transformer pad
- Installed Transformer and panelboard
- Installing conduit in existing building
- Pulling wire





## Wiring generator



#### **Installed Transformer and Panelboard**







## Pulling wire









## Construction Progress – EWP4 – Raw Water Corridor and IPS Apr 11, 2018

- Clearing Barnard laydown yard
- Felling trees and clearing both corridors
- Installing fence posts in West Corridor
- Installing median crossing at WLHP

## Clearing a