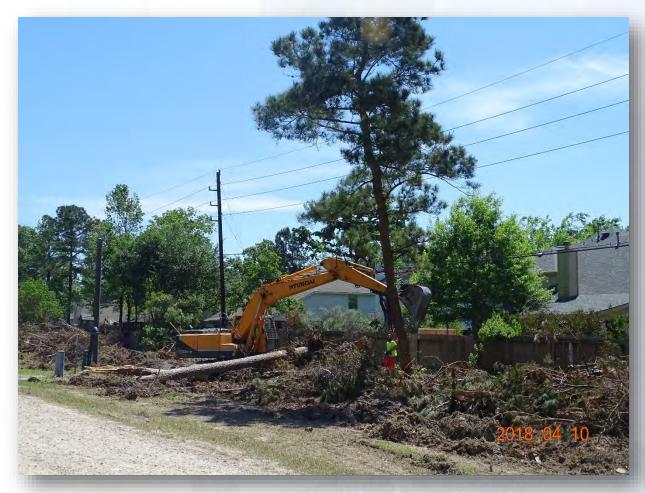

lectrical) Apr 11, 2018

- Wiring Generator
- Poured Transformer pad
- Installed Transformer and panelboard
- Installing conduit in existing building
- Pulling wire





## Wiring generator



#### **Installed Transformer and Panelboard**







## Pulling wire









## Construction Progress – EWP4 – Raw Water Corridor and IPS Apr 11, 2018

- Clearing Barnard laydown yard
- Felling trees and clearing both corridors
- Installing fence posts in West Corridor
- Installing median crossing at WLHP

## Clearing and hauling mulch south side of West Corridor







## Felling trees and clearing north side of West Corridor







## Installing fence posts in north side of West Corridor







## Felling trees on North side of East Corridor







## Felling trees on south side of East Corridor







## Cutting median crossing at WLHP







## Compacting median crossing at WLHP