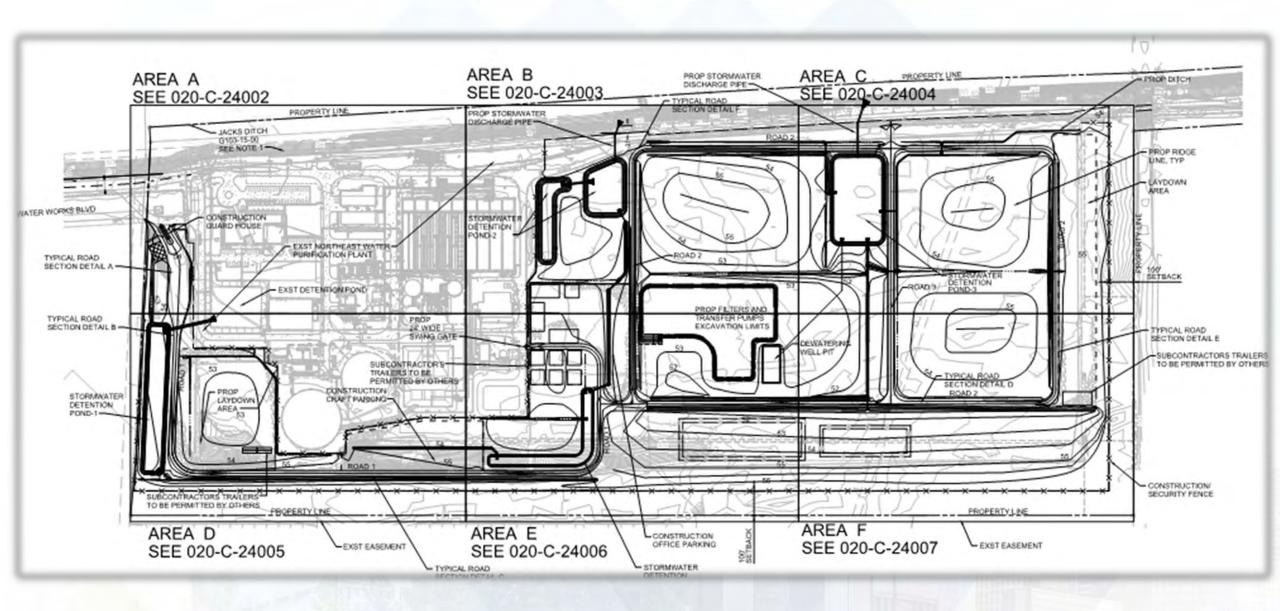

# Construction Progress – EWP1 WEST PLANT Apr 11, 2018

- Stabilizing/compacting Road 1 Entrance
- Placing CTB on Road 1
- Installed and poured guard shack pad
- Installing CTB on Road 2 and Trailer City Pad
- Delivering and installing first trailer complex
- Hauling spoils and mulch off-site
- Excavating filter structure
- Installing temporary road