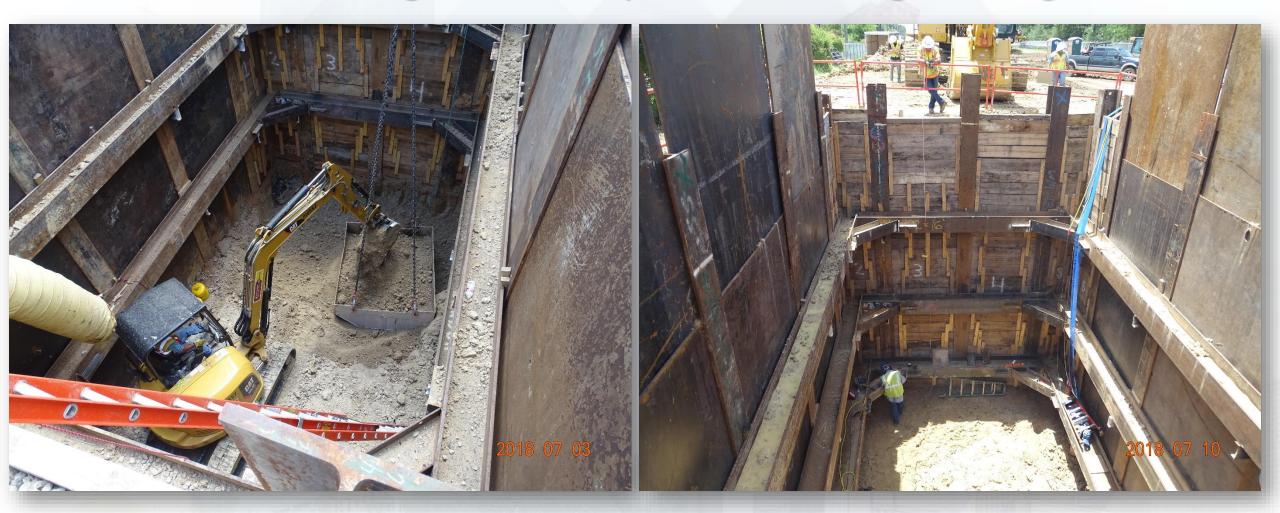

# Construction Progress – EWP 4 – Raw Water Corridor July 11, 2018

- Installing fence posts in East corridor, South side
- Maintaining dewatering system
- Excavating shaft and installing shoring
- Grading swales and installing drain pipe for positive drainage in West Corridor
- Driving H-Piles

## Excavating Shaft Entry, and installing shoring