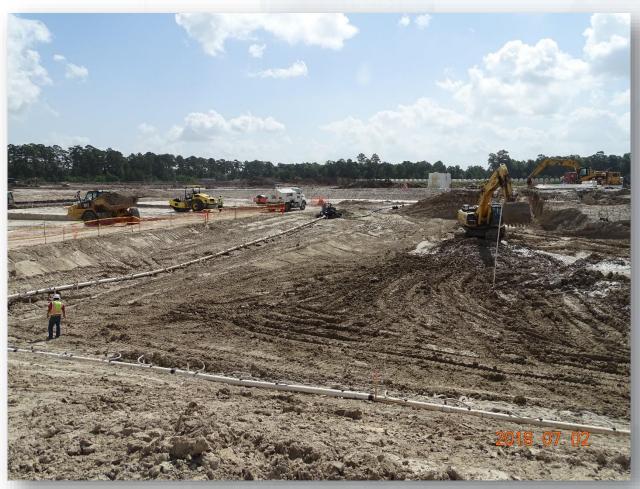

# Construction Progress – EWP 1 MAIN PLANT July 11, 2018

- Cutting/excavating Pond 3
- Excavating Transfer pump station
- Installed dewatering wells and pumps in TPS
- Cut/fill and stabilizing craft parking lot and ditch
- Clearing and grubbing East sides of Area C & F (East of existing fence)
- Installing storm drains
- Potholing 66" for 20"RW reroute install

# Grading and laying craft parking lot and ditch

## Installed Dewatering system in TPS, and excavated

# Cutting Pond 3, & Dewatering after rain storms

## **Clearing Trees East of Existing Fence**