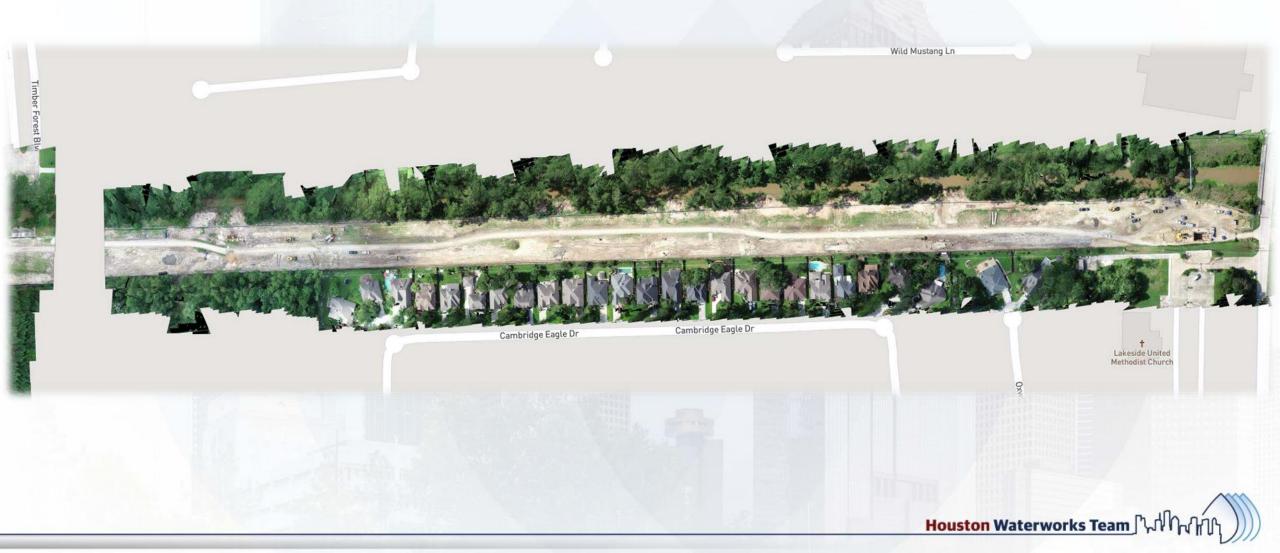

nary punch-list items
- Installed fence around new electrical equipment
- Demolished existing power lines and poles
- Installing light poles and fixtures

# Demolished power lines





# Demolished power poles











# Installing light poles and fixtures

Houston Waterworks Team Jan Mary



# Construction Progress – EWP 4 – Raw Water Corridor July 11, 2018

- Installing fence posts in East corridor, South side
- Maintaining dewatering system
- Excavating shaft and installing shoring
- Grading swales and installing drain pipe for positive drainage in West Corridor
- Driving H-Piles



## Excavating Shaft Entry, and installing shoring





#### Installing storm drains in swales in West Corridor









# **Drilling & Driving H-Piles**



### Aerial View of West Corridor – July 6, 2018





# Construction Progress – EWP 2 Filter Structure & TPS July 11, 2018

- McCarthy mobilizing equipment and trailer to site
- Cutting filter structure to grade
- Lime stabilizing underslab
- Laying crushed aggregate
- Dewatering after rain storms





Houston Waterworks Team [\\d\]

## Laying crushed aggregate in foundation



### Dewatering excavations



## Aerial View of Filter & TPS July 6, 2018