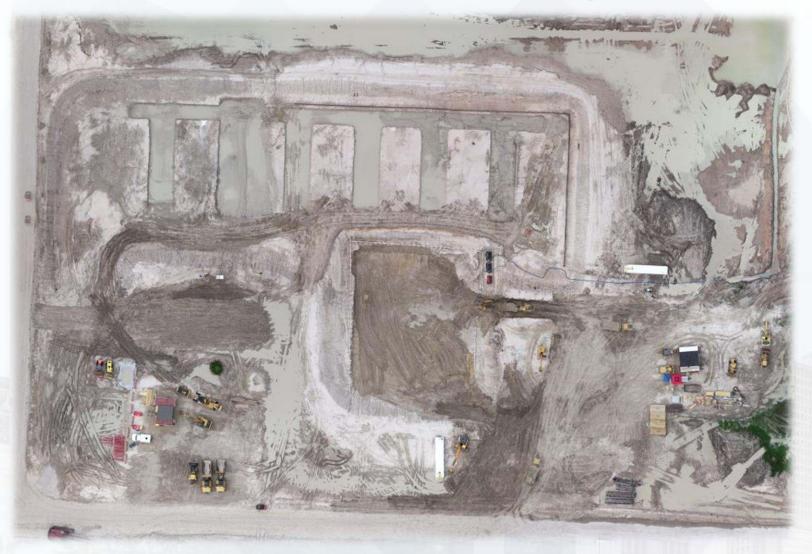

South side
- Maintaining dewatering system
- Excavating shaft and installing shoring
- Grading swales and installing drain pipe for positive drainage in West Corridor
- Driving H-Piles



## Excavating Shaft Entry, and installing shoring





#### Installing storm drains in swales in West Corridor









# **Drilling & Driving H-Piles**



### Aerial View of West Corridor – July 6, 2018





# Construction Progress – EWP 2 Filter Structure & TPS July 11, 2018

- McCarthy mobilizing equipment and trailer to site
- Cutting filter structure to grade
- Lime stabilizing underslab
- Laying crushed aggregate
- Dewatering after rain storms





Houston Waterworks Team [\\d\]

## Laying crushed aggregate in foundation



### Dewatering excavations



## Aerial View of Filter & TPS July 6, 2018