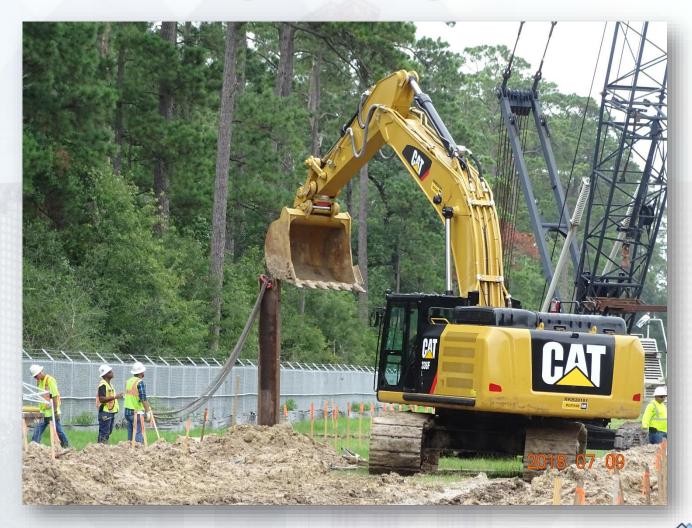

ty for land power
- Clean up and completing preliminary punch-list items
- Installed fence around new electrical equipment
- Demolished existing power lines and poles
- Installing light poles and fixtures

# Demolished power lines





# Demolished power poles











# Installing light poles and fixtures

Houston Waterworks Team Jan Mary



# Construction Progress – EWP 4 – Raw Water Corridor July 11, 2018

- Installing fence posts in East corridor, South side
- Maintaining dewatering system
- Excavating shaft and installing shoring
- Grading swales and installing drain pipe for positive drainage in West Corridor
- Driving H-Piles



## Excavating Shaft Entry, and installing shoring





#### Installing storm drains in swales in West Corridor









# **Drilling & Driving H-Piles**



### Aerial View of West Corridor – July 6, 2018





# Construction Progress – EWP 2 Filter Structure & TPS July 11, 2018

- McCarthy mobilizing equipment and trailer to site
- Cutting filter structure to grade
- Lime stabilizing underslab
- Laying crushed aggregate
- Dewatering after rain storms





Houston Waterworks Team [\\d\]

## Laying crushed aggregate in foundation



### Dewatering excavations



## Aerial View of Filter & TPS July 6, 2018