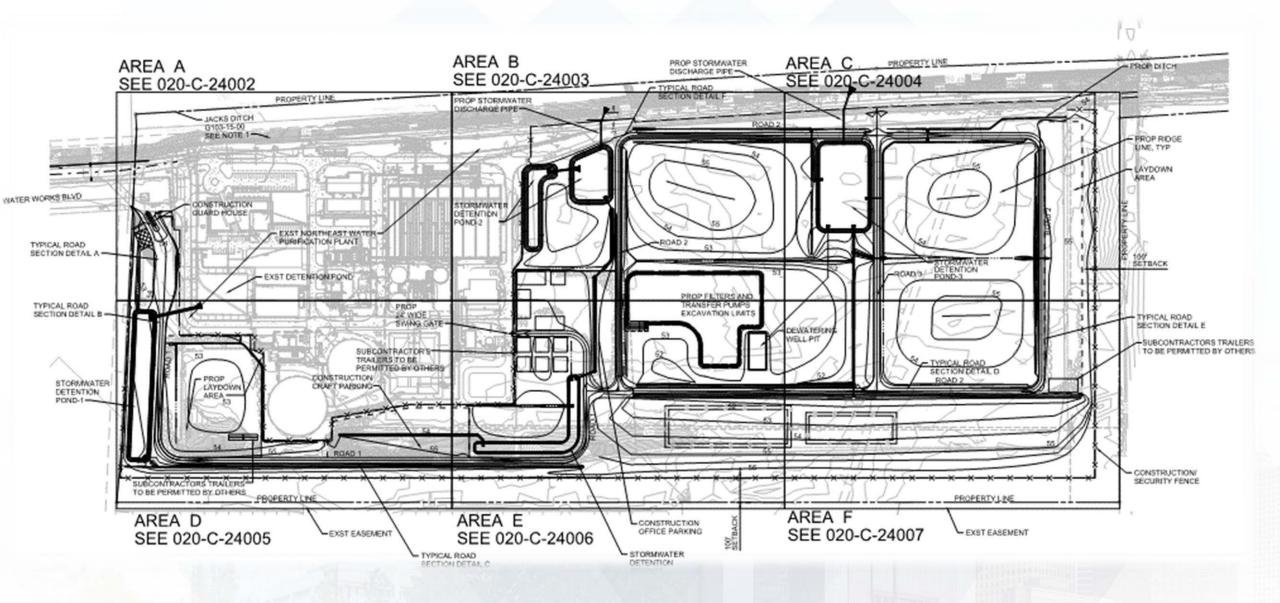

# Construction Progress – EWP 1 MAIN PLANT July 11, 2018

- Cutting/excavating Pond 3
- Excavating Transfer pump station
- Installed dewatering wells and pumps in TPS
- Cut/fill and stabilizing craft parking lot and ditch
- Clearing and grubbing East sides of Area C & F (East of existing fence)
- Installing storm drains
- Potholing 66" for 20"RW reroute install

# Grading and laying craft parking lot and ditch

## Installed Dewatering system in TPS, and excavated

# Cutting Pond 3, & Dewatering after rain storms

## **Clearing Trees East of Existing Fence**