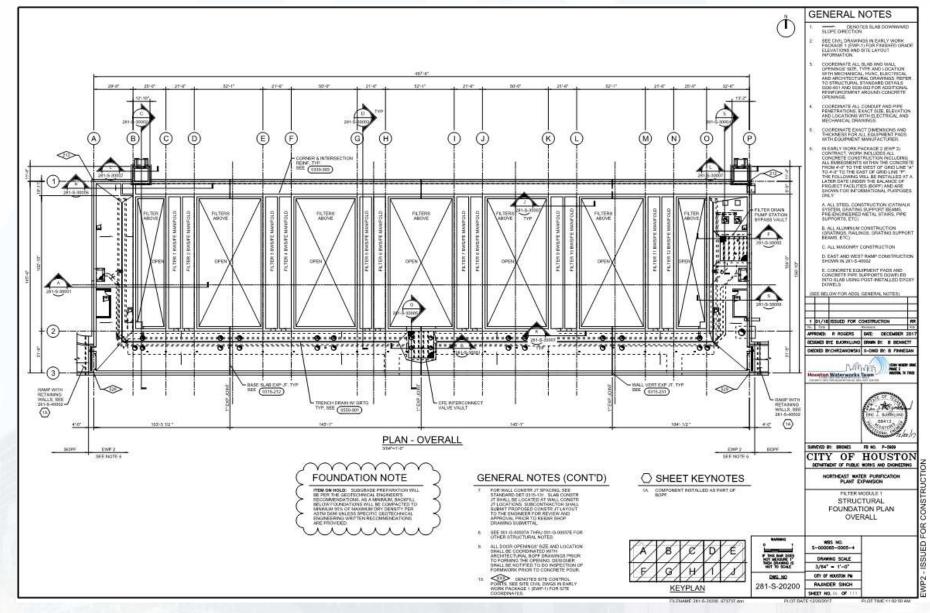

# Construction Progress – EWP 2 Filter Structure & TPS July 11, 2018

- McCarthy mobilizing equipment and trailer to site
- Cutting filter structure to grade
- Lime stabilizing underslab
- Laying crushed aggregate
- Dewatering after rain storms

## Aerial View of Filter & TPS July 6, 2018