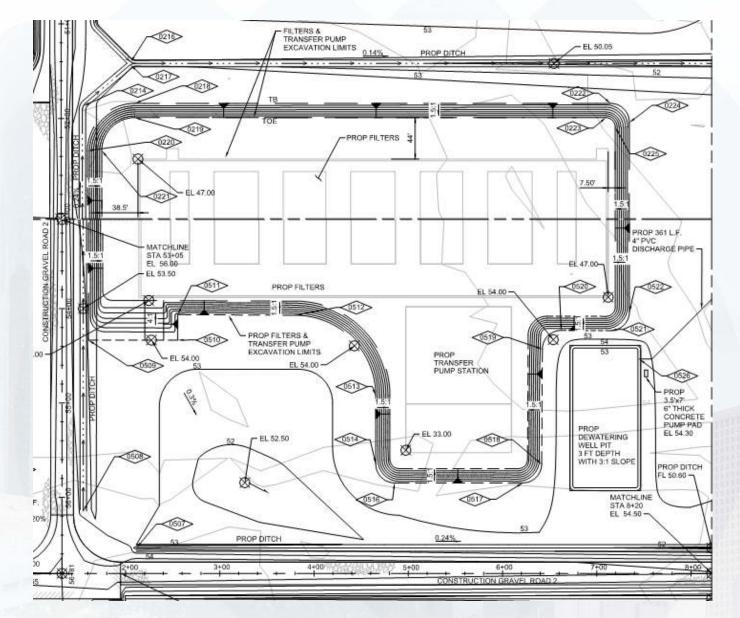

# Construction Progress – EWP 2 Filter Structure & TPS July 11, 2018

- McCarthy mobilizing equipment and trailer to site
- Cutting filter structure to grade
- Lime stabilizing underslab
- Laying crushed aggregate
- Dewatering after rain storms

## Laying crushed aggregate in foundation

### Dewatering excavations

## Aerial View of Filter & TPS July 6, 2018