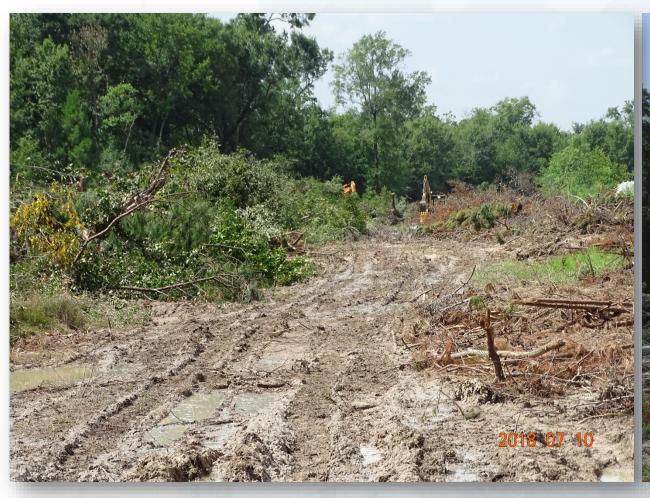

# DESIGN-BUILD SERVICES

Northeast Water Purification Plant Expansion



## Aerial Map of Overall Site – July 6, 2018





# Construction Progress – EWP 1 MAIN PLANT July 11, 2018

- Cutting/excavating Pond 3
- Excavating Transfer pump station
- Installed dewatering wells and pumps in TPS
- Cut/fill and stabilizing craft parking lot and ditch
- Clearing and grubbing East sides of Area C & F (East of existing fence)
- Installing storm drains
- Potholing 66" for 20"RW reroute install





# Grading and laying craft parking lot and ditch







## Installed Dewatering system in TPS, and excavated







# Cutting Pond 3, & Dewatering after rain storms







## **Clearing Trees East of Existing Fence**







## Aerial View of Main Site – July 6, 2018





# Construction Progress – EWP 3 & 1 – Electrical July 11, 2018

- Wiring panel boxes at trailer city for land power
- Clean up and completing preliminary punch-list items
- Installed fence around new electrical equipment
- Demolished existing power lines and poles
- Installing light poles and fixtures

# Demolished power lines





# Demolished power poles











# Installing light poles and fixtures

Houston Waterworks Team Jan Mary



# Construction Progress – EWP 4 – Raw Water Corridor July 11, 2018

- Installing fence posts in East corridor, South side
- Maintaining dewatering system
- Excavating shaft and installing shoring
- Grading swales and installing drain pipe for positive drainage in West Corridor
- Driving H-Piles



##