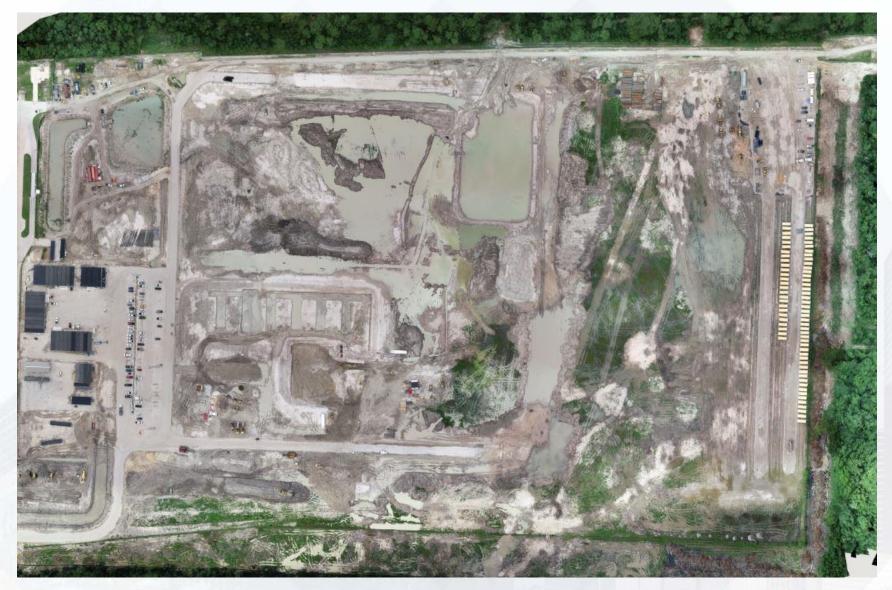

# DESIGN-BUILD SERVICES

Northeast Water Purification Plant Expansion



## Aerial Map of Overall Site – July 6, 2018





# Construction Progress – EWP 1 MAIN PLANT July 11, 2018

- Cutting/excavating Pond 3
- Excavating Transfer pump station
- Installed dewatering wells and pumps in TPS
- Cut/fill and stabilizing craft parking lot and ditch
- Clearing and grubbing East sides of Area C & F (East of existing fence)
- Installing storm drains
- Potholing 66" for 20"RW reroute install





# Grading and laying craft parking lot and ditch







## Installed Dewatering system in TPS, and excavated







# Cutting Pond 3, & Dewatering after rain storms







## **Clearing Trees East of Existing Fence**







## Aerial View of Main Site – July 6, 2018





# Construction Progress – EWP 3 & 1 – Electrical July 11, 2018

- Wiring panel boxes at trailer city for land power
- Clean up and completing preliminary punch-list items
- Installed fence around new electrical equipment
- Demolished existing power lines and poles
- Installing light poles and fixtures

# Demolished power lines





# Demolished power poles











# Installing light poles and fixtures

Houston Waterworks Team Jan Mary



# Construction Progress – EWP 4 – Raw Water Corridor July 11, 2018

- Installing fence posts in East corridor, South side
- Maintaining dewatering system
- Excavating shaft and installing shoring
- Grading swales and installing drain pipe for positive drainage in West Corridor
- Driving H-Piles



## Excavating Shaft Entry, and installing shoring