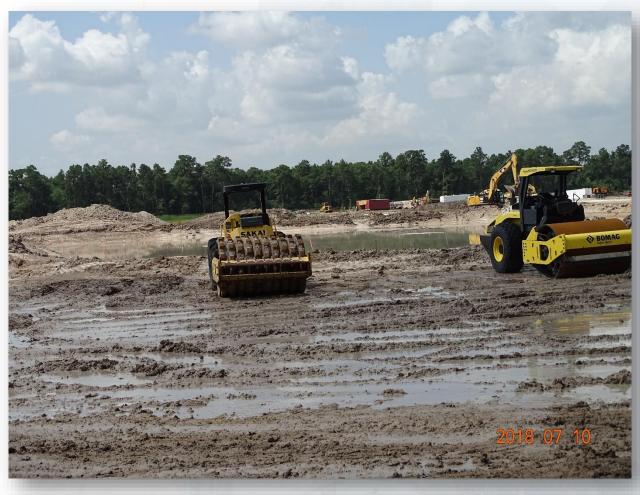

# Construction Progress – EWP 2 Filter Structure & TPS July 11, 2018

- McCarthy mobilizing equipment and trailer to site
- Cutting filter structure to grade
- Lime stabilizing underslab
- Laying crushed aggregate
- Dewatering after rain storms

### Dewatering excavations