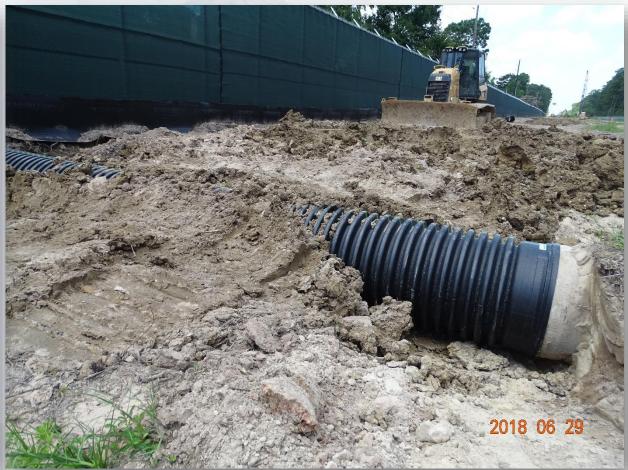

2018

- Wiring panel boxes at trailer city for land power
- Clean up and completing preliminary punch-list items
- Installed fence around new electrical equipment
- Demolished existing power lines and poles
- Installing light poles and fixtures

# Demolished power lines





# Demolished power poles











# Installing light poles and fixtures

Houston Waterworks Team Jan Mary



# Construction Progress – EWP 4 – Raw Water Corridor July 11, 2018

- Installing fence posts in East corridor, South side
- Maintaining dewatering system
- Excavating shaft and installing shoring
- Grading swales and installing drain pipe for positive drainage in West Corridor
- Driving H-Piles



## Excavating Shaft Entry, and installing shoring





#### Installing storm drains in swales in West Corridor









# **Drilling & Driving H-Piles**



### Aerial View of West Corridor – July 6, 2018





# Construction Progress – EWP 2 Filter Structure & TPS July 11, 2018

- McCarthy mobilizing equipment and trailer to site
- Cutting filter structure to grade
- Lime stabilizing underslab
- Laying crushed aggregate
- Dewatering after rain storms





Houston Waterworks Team [\\d\]

## Laying crushed aggregate in foundation



### Dewatering excavations



## Aerial View of Filter & TPS July 6, 2018