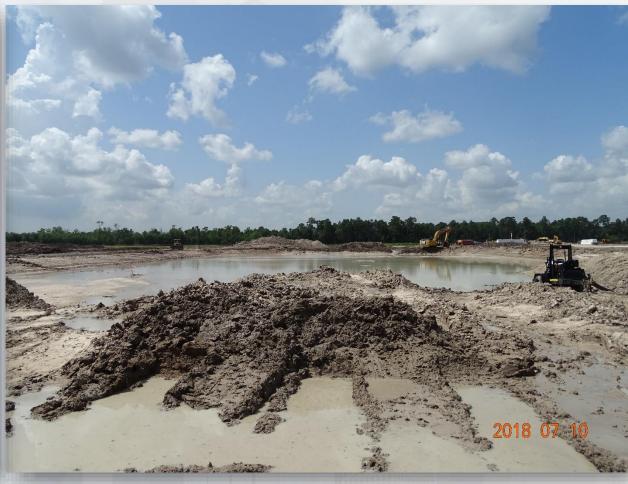

# Cutting Pond 3, & Dewatering after rain storms

# Construction Progress – EWP 2 Filter Structure & TPS July 11, 2018

- McCarthy mobilizing equipment and trailer to site
- Cutting filter structure to grade
- Lime stabilizing underslab
- Laying crushed aggregate
- Dewatering after rain storms

### Dewatering excavations