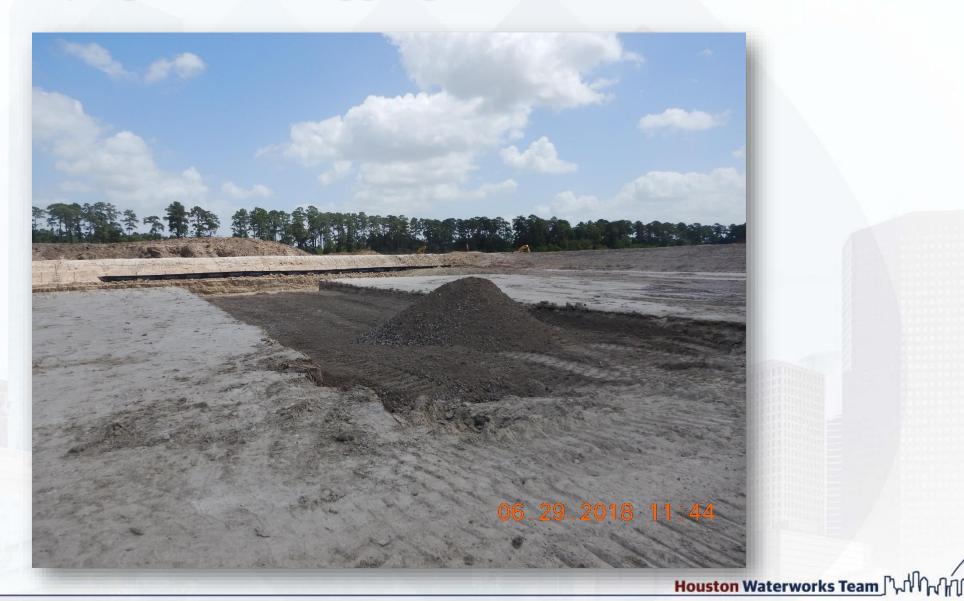

# Construction Progress – EWP 2 Filter Structure & TPS July 11, 2018

- McCarthy mobilizing equipment and trailer to site
- Cutting filter structure to grade
- Lime stabilizing underslab
- Laying crushed aggregate
- Dewatering after rain storms

## Laying crushed aggregate in foundation