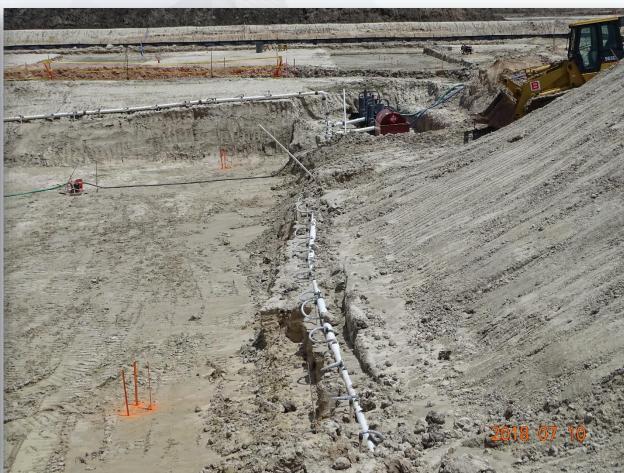

# Construction Progress – EWP 4 – Raw Water Corridor July 11, 2018

- Installing fence posts in East corridor, South side
- Maintaining dewatering system
- Excavating shaft and installing shoring
- Grading swales and installing drain pipe for positive drainage in West Corridor
- Driving H-Piles

## Excavating Shaft Entry, and installing shoring

#### Installing storm drains in swales in West Corridor