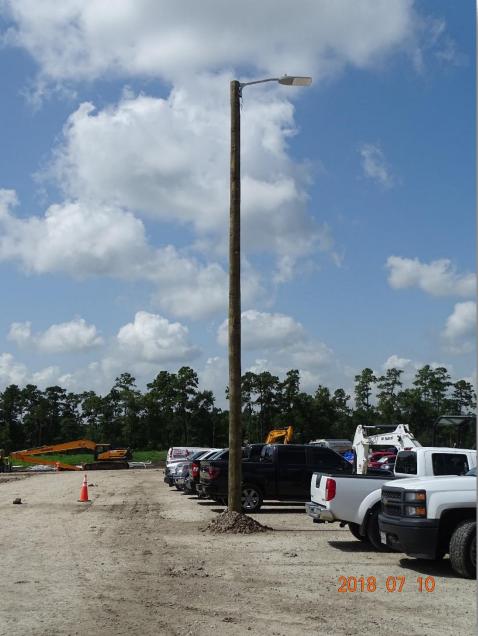

ot and ditch
- Clearing and grubbing East sides of Area C & F (East of existing fence)
- Installing storm drains
- Potholing 66" for 20"RW reroute install





# Grading and laying craft parking lot and ditch







## Installed Dewatering system in TPS, and excavated







# Cutting Pond 3, & Dewatering after rain storms







## **Clearing Trees East of Existing Fence**







## Aerial View of Main Site – July 6, 2018





# Construction Progress – EWP 3 & 1 – Electrical July 11, 2018

- Wiring panel boxes at trailer city for land power
- Clean up and completing preliminary punch-list items
- Installed fence around new electrical equipment
- Demolished existing power lines and poles
- Installing light poles and fixtures

# Demolished power lines





# Demolished power poles











# Installing light poles and fixtures

Houston Waterworks Team Jan Mary



# Construction Progress – EWP 4 – Raw Water Corridor July 11, 2018

- Installing fence posts in East corridor, South side
- Maintaining dewatering system
- Excavating shaft and installing shoring
- Grading swales and installing drain pipe for positive drainage in West Corridor
- Driving H-Piles



## Excavating Shaft Entry, and installing shoring





#### Installing storm drains in swales in West Corridor









# **Drilling & Driving H-Piles**



### Aerial View of West Corridor – July 6, 2018





# Construction Progress – EWP 2 Filter Structure & TPS July 11, 2018

- McCarthy mobilizing equipment and trailer to site
- Cutting filter structure to grade
- Lime stabilizing underslab
- Laying crushed aggregate
-