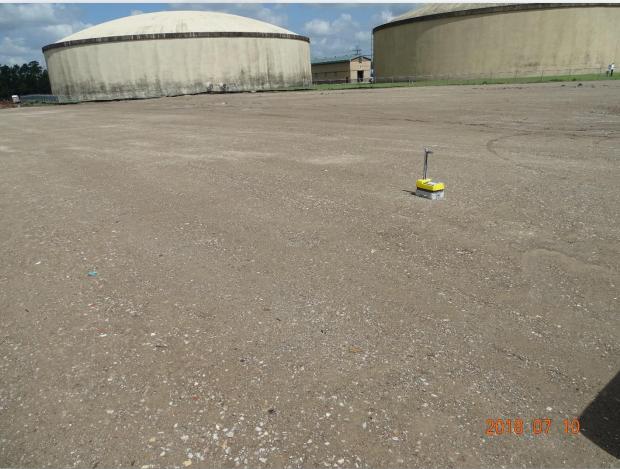

# Construction Progress – EWP 2 Filter Structure & TPS July 11, 2018

- McCarthy mobilizing equipment and trailer to site
- Cutting filter structure to grade
- Lime stabilizing underslab
- Laying crushed aggregate
- Dewatering after rain storms

### Dewatering excavations