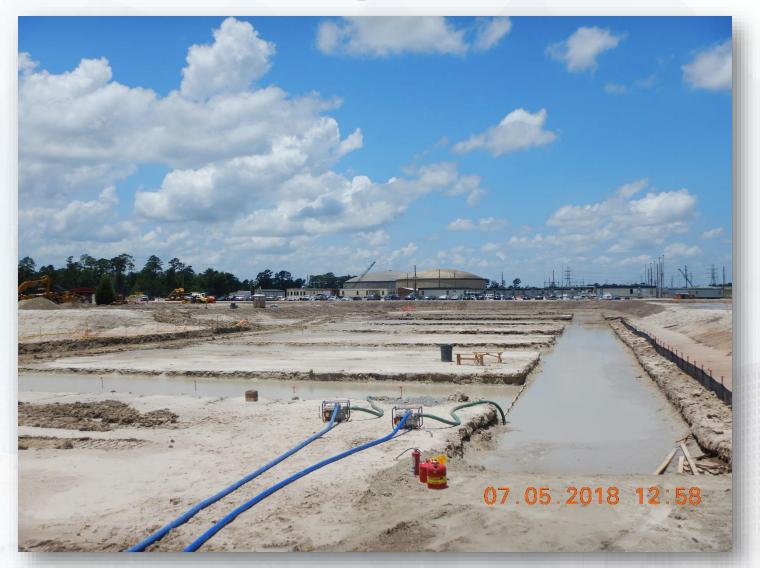

018

- Installing fence posts in East corridor, South side
- Maintaining dewatering system
- Excavating shaft and installing shoring
- Grading swales and installing drain pipe for positive drainage in West Corridor
- Driving H-Piles



## Excavating Shaft Entry, and installing shoring





#### Installing storm drains in swales in West Corridor









# **Drilling & Driving H-Piles**



### Aerial View of West Corridor – July 6, 2018





# Construction Progress – EWP 2 Filter Structure & TPS July 11, 2018

- McCarthy mobilizing equipment and trailer to site
- Cutting filter structure to grade
- Lime stabilizing underslab
- Laying crushed aggregate
- Dewatering after rain storms





Houston Waterworks Team [\\d\]

## Laying crushed aggregate in foundation



### Dewatering excavations



## Aerial View of Filter & TPS July 6, 2018