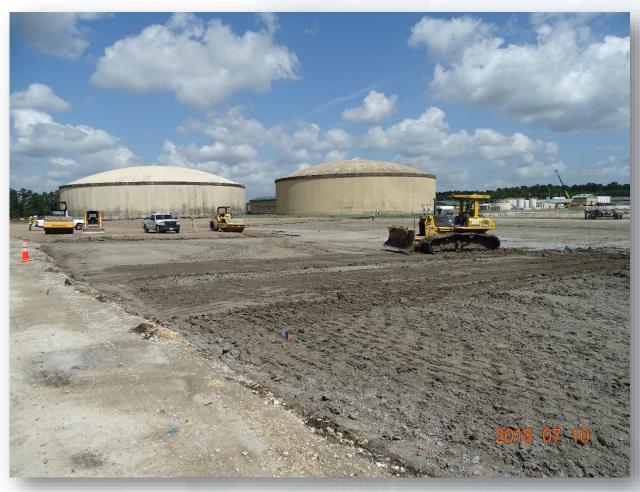

# Construction Progress – EWP 2 Filter Structure & TPS July 11, 2018

- McCarthy mobilizing equipment and trailer to site
- Cutting filter structure to grade
- Lime stabilizing underslab
- Laying crushed aggregate
- Dewatering after rain storms

Houston Waterworks Team [\\d\]