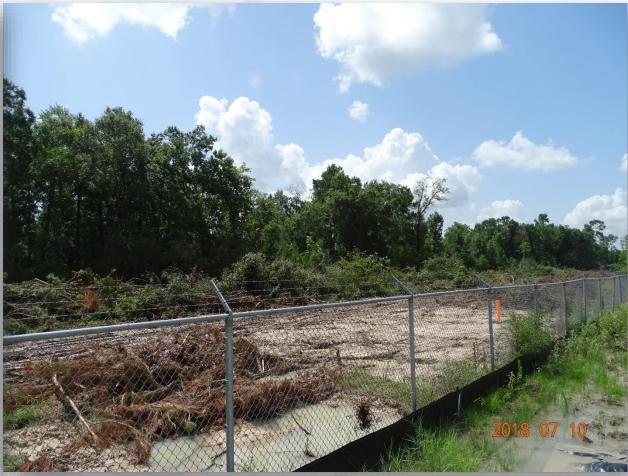

# DESIGN-BUILD SERVICES

Northeast Water Purification Plant Expansion



## Aerial Map of Overall Site – July 6, 2018





# Construction Progress – EWP 1 MAIN PLANT July 11, 2018

- Cutting/excavating Pond 3
- Excavating Transfer pump station
- Installed dewatering wells and pumps in TPS
- Cut/fill and stabilizing craft parking lot and ditch
- Clearing and grubbing East sides of Area C & F (East of existing fence)
- Installing storm drains
- Potholing 66" for 20"RW reroute install





# Grading and laying craft parking lot and ditch







## Installed Dewatering system in TPS, and excavated







# Cutting Pond 3, & Dewatering after rain storms







## **Clearing Trees East of Existing Fence**







## Aerial View of Main Site – July 6, 2018





# Construction Progress – EWP 3 & 1 – Electrical July 11, 2018

- Wiring panel boxes at trailer city for land power
- Clean up and completing preliminary punch-list items
- Installed fence around new electrical equipment
- Demolished existing power lines and poles
- Installing light poles and fixtures

# Demolished power lines





# Demolished power poles











# Installing light poles and fixtures

Houston Waterworks Team Jan Mary



# Construction Progress – EWP 4 – Raw Water Corridor July 11, 2018

- Installing fence posts in East corridor, South side
- Maintaining dewatering system
- Excavating shaft and installing shoring
- Grading swales and installing drain pipe for positive drainage in West Corridor
- Driving H-Piles



## E