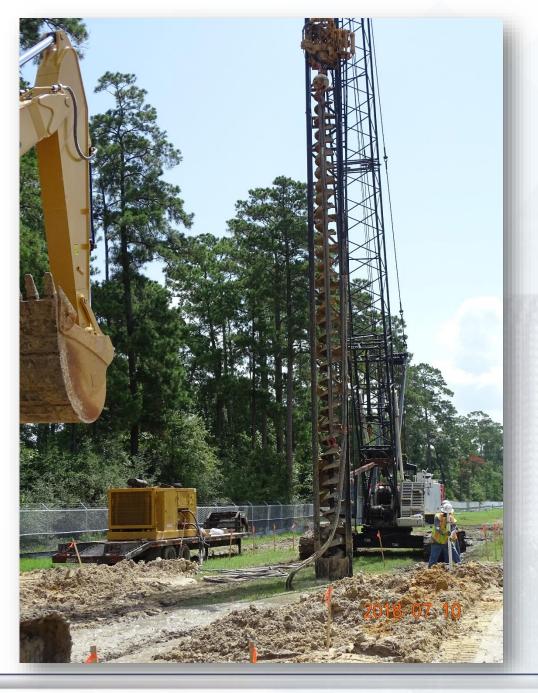

- Wiring panel boxes at trailer city for land power
- Clean up and completing preliminary punch-list items
- Installed fence around new electrical equipment
- Demolished existing power lines and poles
- Installing light poles and fixtures

# Demolished power lines





# Demolished power poles











# Installing light poles and fixtures

Houston Waterworks Team Jan Mary



# Construction Progress – EWP 4 – Raw Water Corridor July 11, 2018

- Installing fence posts in East corridor, South side
- Maintaining dewatering system
- Excavating shaft and installing shoring
- Grading swales and installing drain pipe for positive drainage in West Corridor
- Driving H-Piles



## Excavating Shaft Entry, and installing shoring





#### Installing storm drains in swales in West Corridor









# **Drilling & Driving H-Piles**



### Aerial View of West Corridor – July 6, 2018





# Construction Progress – EWP 2 Filter Structure & TPS July 11, 2018

- McCarthy mobilizing equipment and trailer to site
- Cutting filter structure to grade
- Lime stabilizing underslab
- Laying crushed aggregate
- Dewatering after rain storms





Houston Waterworks Team [\\d\]

## Laying crushed aggregate in foundation



### Dewatering excavations



## Aerial View of Filter & TPS July 6, 2018