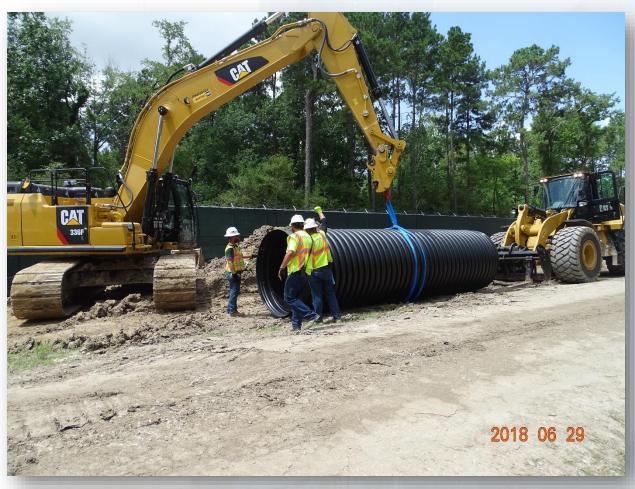

, 2018

- Wiring panel boxes at trailer city for land power
- Clean up and completing preliminary punch-list items
- Installed fence around new electrical equipment
- Demolished existing power lines and poles
- Installing light poles and fixtures

# Demolished power lines





# Demolished power poles











# Installing light poles and fixtures

Houston Waterworks Team Jan Mary



# Construction Progress – EWP 4 – Raw Water Corridor July 11, 2018

- Installing fence posts in East corridor, South side
- Maintaining dewatering system
- Excavating shaft and installing shoring
- Grading swales and installing drain pipe for positive drainage in West Corridor
- Driving H-Piles



## Excavating Shaft Entry, and installing shoring





#### Installing storm drains in swales in West Corridor









# **Drilling & Driving H-Piles**



### Aerial View of West Corridor – July 6, 2018





# Construction Progress – EWP 2 Filter Structure & TPS July 11, 2018

- McCarthy mobilizing equipment and trailer to site
- Cutting filter structure to grade
- Lime stabilizing underslab
- Laying crushed aggregate
- Dewatering after rain storms





Houston Waterworks Team [\\d\]

## Laying crushed aggregate in foundation



### Dewatering excavations



## Aerial View of Filter & TPS July 6, 2018