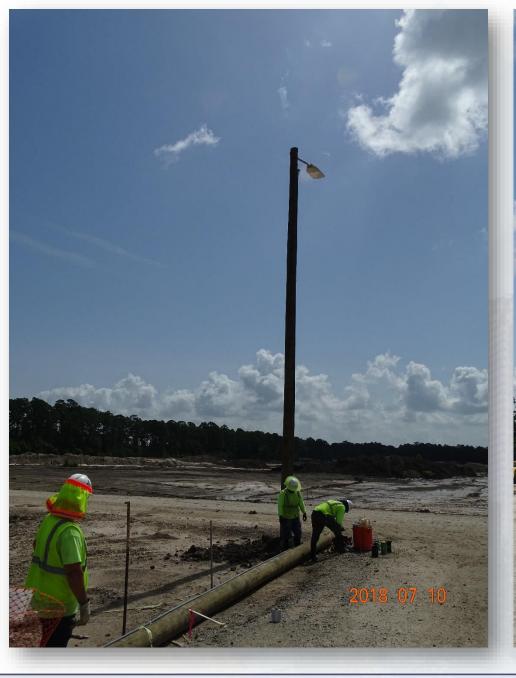

lot and ditch
- Clearing and grubbing East sides of Area C & F (East of existing fence)
- Installing storm drains
- Potholing 66" for 20"RW reroute install





# Grading and laying craft parking lot and ditch







## Installed Dewatering system in TPS, and excavated







# Cutting Pond 3, & Dewatering after rain storms







## **Clearing Trees East of Existing Fence**







## Aerial View of Main Site – July 6, 2018





# Construction Progress – EWP 3 & 1 – Electrical July 11, 2018

- Wiring panel boxes at trailer city for land power
- Clean up and completing preliminary punch-list items
- Installed fence around new electrical equipment
- Demolished existing power lines and poles
- Installing light poles and fixtures

# Demolished power lines





# Demolished power poles











# Installing light poles and fixtures

Houston Waterworks Team Jan Mary



# Construction Progress – EWP 4 – Raw Water Corridor July 11, 2018

- Installing fence posts in East corridor, South side
- Maintaining dewatering system
- Excavating shaft and installing shoring
- Grading swales and installing drain pipe for positive drainage in West Corridor
- Driving H-Piles



## Excavating Shaft Entry, and installing shoring





#### Installing storm drains in swales in West Corridor









# **Drilling & Driving H-Piles**



### Aerial View of West Corridor – July 6, 2018





# Construction Progress – EWP 2 Filter Structure & TPS July 11, 2018

- McCarthy mobilizing equipment and trailer to site
- Cutting filter structure to grade
- Lime stabilizing underslab
- Laying crushed aggregate