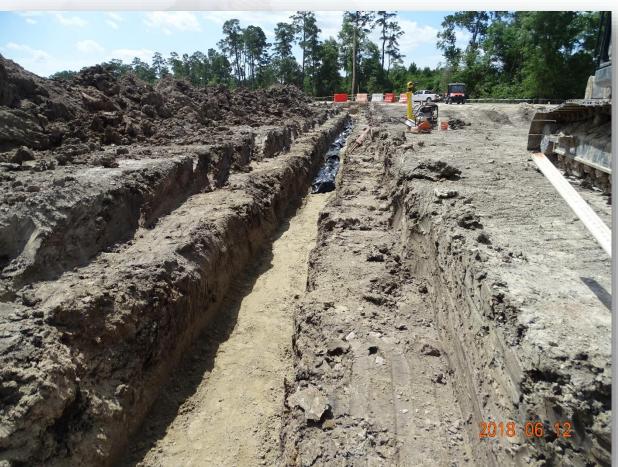

ES

Northeast Water Purification Plant Expansion



### Aerial Map of Overall Site - June 8, 2018





# Construction Progress – EWP 1 MAIN PLANT June 13, 2018

- Assembling Engineering trailer complex
- Pulling power lines
- Pulled communication lines
- Cutting/excavating/grading Pond 2a and 1
- Poured concrete lined ditch
- Installing fire and water lines
- Completed hot tap to existing city water
- Dewatering and excavating Transfer pump station
- Laid and compacted CTB in trailer city area







## Performed Hot tap on existing water line







## Performed Hot tap on existing water line







## Installing water utility line and water meter







#### Poured concrete lined ditch



## Laid CTB in HWT trailer city area







## Excavating and installing 4" SS Force Main Piping







## **Aerial View of Trailer City**



## **Dewatering and Excavating TPS**







## Final Graded, tested, and turned over Filter Excavation







#### Aerial view of Filter and TPS Excavation



### Aerial Map of Main Site - June 8, 2018





# Construction Progress – EWP 3 & 1 – Electrical June 13, 2018

- Energizing temporary system
- Backfilled fiber optic cable marking tape and poles
- Wiring panel boxes at trailer city for land power
- Programming PLC
- Clean up and completing preliminary punch-list items
- Installing fence posts around new electrical equipment

## Laid gravel, and delivered backup fuel tanks









## Construction Progress – EWP 4 – Raw Water Corridor and IPS June 13, 2018

- Installing fencing and dust net in West Corridor, South side
- Maintaining dewaterin