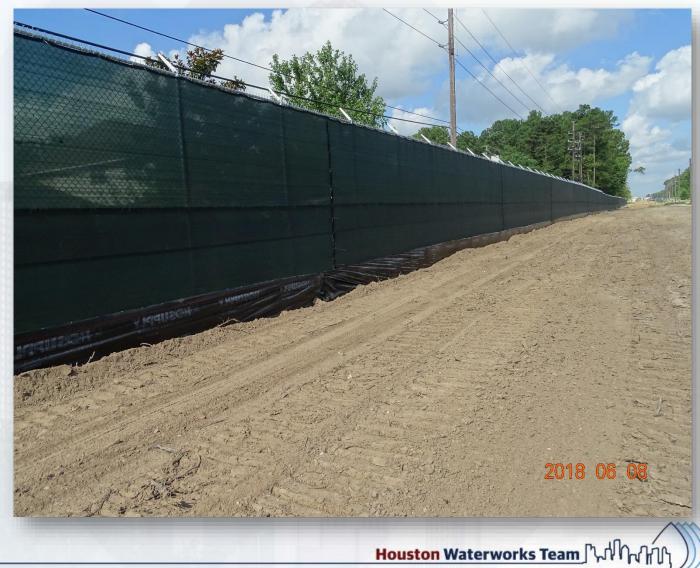

ed, and turned over Filter Excavation







#### Aerial view of Filter and TPS Excavation



### Aerial Map of Main Site - June 8, 2018





# Construction Progress – EWP 3 & 1 – Electrical June 13, 2018

- Energizing temporary system
- Backfilled fiber optic cable marking tape and poles
- Wiring panel boxes at trailer city for land power
- Programming PLC
- Clean up and completing preliminary punch-list items
- Installing fence posts around new electrical equipment

## Laid gravel, and delivered backup fuel tanks









## Construction Progress – EWP 4 – Raw Water Corridor and IPS June 13, 2018

- Installing fencing and dust net in West Corridor, South side
- Maintaining dewatering system
- Excavating shaft
- Delivering 108" pipe



## Installed dust net in West Corridor (South side)



## Excavating Shaft Entry, and installing shoring







## Excavating Shaft Entry, and installing shoring







## **Cutting/Welding Shoring & Lagging**







### Aerial Map of Corridors – June 8, 2018