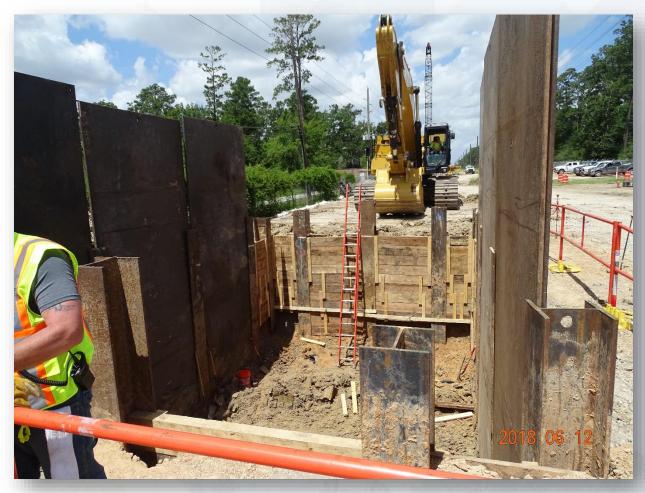

f Main Site - June 8, 2018





# Construction Progress – EWP 3 & 1 – Electrical June 13, 2018

- Energizing temporary system
- Backfilled fiber optic cable marking tape and poles
- Wiring panel boxes at trailer city for land power
- Programming PLC
- Clean up and completing preliminary punch-list items
- Installing fence posts around new electrical equipment

## Laid gravel, and delivered backup fuel tanks









## Construction Progress – EWP 4 – Raw Water Corridor and IPS June 13, 2018

- Installing fencing and dust net in West Corridor, South side
- Maintaining dewatering system
- Excavating shaft
- Delivering 108" pipe



## Installed dust net in West Corridor (South side)



## Excavating Shaft Entry, and installing shoring







## Excavating Shaft Entry, and installing shoring







## **Cutting/Welding Shoring & Lagging**







### Aerial Map of Corridors – June 8, 2018