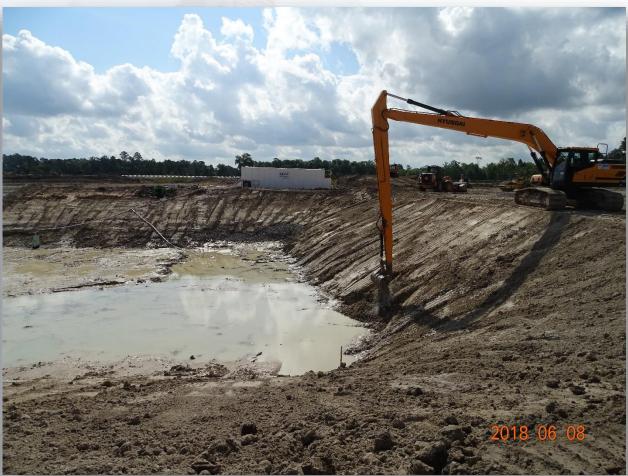

- June 8, 2018





# Construction Progress – EWP 1 MAIN PLANT June 13, 2018

- Assembling Engineering trailer complex
- Pulling power lines
- Pulled communication lines
- Cutting/excavating/grading Pond 2a and 1
- Poured concrete lined ditch
- Installing fire and water lines
- Completed hot tap to existing city water
- Dewatering and excavating Transfer pump station
- Laid and compacted CTB in trailer city area







## Performed Hot tap on existing water line







## Performed Hot tap on existing water line







## Installing water utility line and water meter







#### Poured concrete lined ditch



## Laid CTB in HWT trailer city area







## Excavating and installing 4" SS Force Main Piping







## **Aerial View of Trailer City**



## **Dewatering and Excavating TPS**







## Final Graded, tested, and turned over Filter Excavation







#### Aerial view of Filter and TPS Excavation



### Aerial Map of Main Site - June 8, 2018





# Construction Progress – EWP 3 & 1 – Electrical June 13, 2018

- Energizing temporary system
- Backfilled fiber optic cable marking tape and poles
- Wiring panel boxes at trailer city for land power
- Programming PLC
- Clean up and completing preliminary punch-list items
- Installing fence posts around new electrical equipment

## Laid gravel, and delivered backup fuel tanks









## Construction Progress – EWP 4 – Raw Water Corridor and IPS June 13, 2018

- Installing fencing and dust net in West Corridor, South side
- Maintaining dewatering system
- Excavating shaft
- Delivering 108" pipe



## Installed dust net in Wes