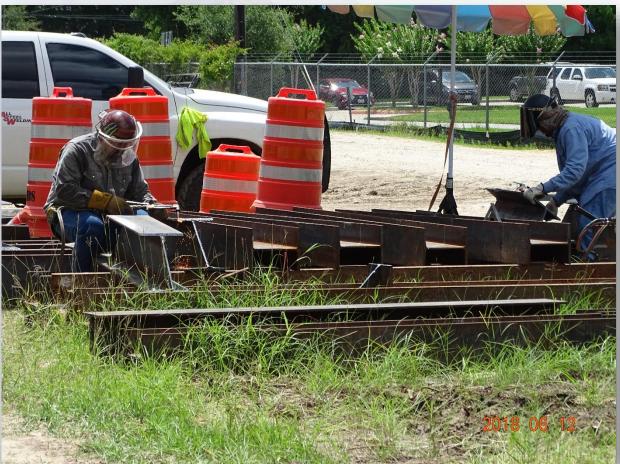

gress – EWP 3 & 1 – Electrical June 13, 2018

- Energizing temporary system
- Backfilled fiber optic cable marking tape and poles
- Wiring panel boxes at trailer city for land power
- Programming PLC
- Clean up and completing preliminary punch-list items
- Installing fence posts around new electrical equipment

## Laid gravel, and delivered backup fuel tanks









## Construction Progress – EWP 4 – Raw Water Corridor and IPS June 13, 2018

- Installing fencing and dust net in West Corridor, South side
- Maintaining dewatering system
- Excavating shaft
- Delivering 108" pipe



## Installed dust net in West Corridor (South side)



## Excavating Shaft Entry, and installing shoring







## Excavating Shaft Entry, and installing shoring







## **Cutting/Welding Shoring & Lagging**







### Aerial Map of Corridors – June 8, 2018