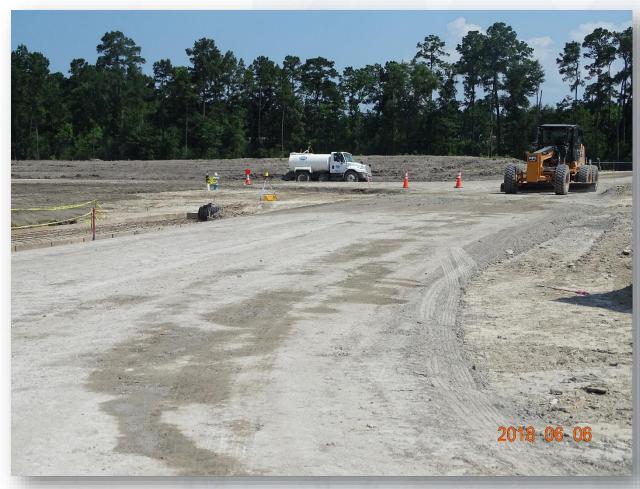

## DESIGN-BUILD SERVICES

Northeast Water Purification Plant Expansion



### Aerial Map of Overall Site - June 8, 2018





# Construction Progress – EWP 1 MAIN PLANT June 13, 2018

- Assembling Engineering trailer complex
- Pulling power lines
- Pulled communication lines
- Cutting/excavating/grading Pond 2a and 1
- Poured concrete lined ditch
- Installing fire and water lines
- Completed hot tap to existing city water
- Dewatering and excavating Transfer pump station
- Laid and compacted CTB in trailer city area







## Performed Hot tap on existing water line







## Performed Hot tap on existing water line







## Installing water utility line and water meter







#### Poured concrete lined ditch



## Laid CTB in HWT trailer city area







## Excavating and installing 4" SS Force Main Piping







## **Aerial View of Trailer City**



## **Dewatering and Excavating TPS**







## Final Graded, tested, and turned over Filter Excavation







#### Aerial view of Filter and TPS Excavation



### Aerial Map of Main Site - June 8, 2018





# Construction Progress – EWP 3 & 1 – Electrical June 13, 2018

- Energizing temporary system
- Backfilled fiber optic cable marking tape and poles
- Wiring panel boxes at trailer city for land power
- Programming PLC
- Clean up and completing preliminary punch-list items
- Installing fence posts around new electrical equipment

## Laid gravel, and delivered backup fuel tanks









## Construction Progress – EWP 4 – Raw Water Corridor and IPS June 13, 2018

- Installing fencing and