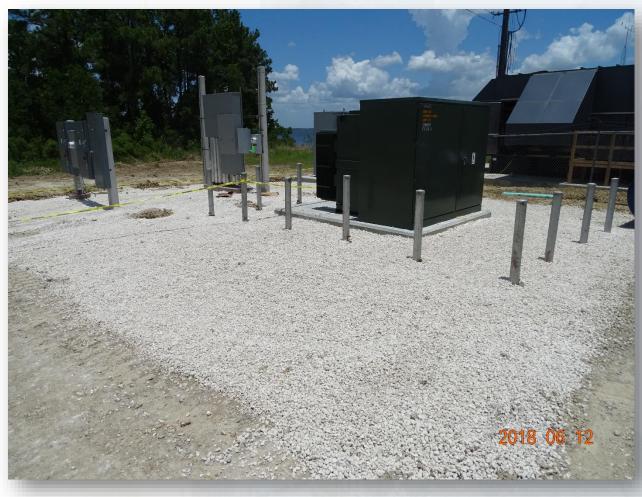

# Construction Progress – EWP 3 & 1 – Electrical June 13, 2018

- Energizing temporary system
- Backfilled fiber optic cable marking tape and poles
- Wiring panel boxes at trailer city for land power
- Programming PLC
- Clean up and completing preliminary punch-list items
- Installing fence posts around new electrical equipment