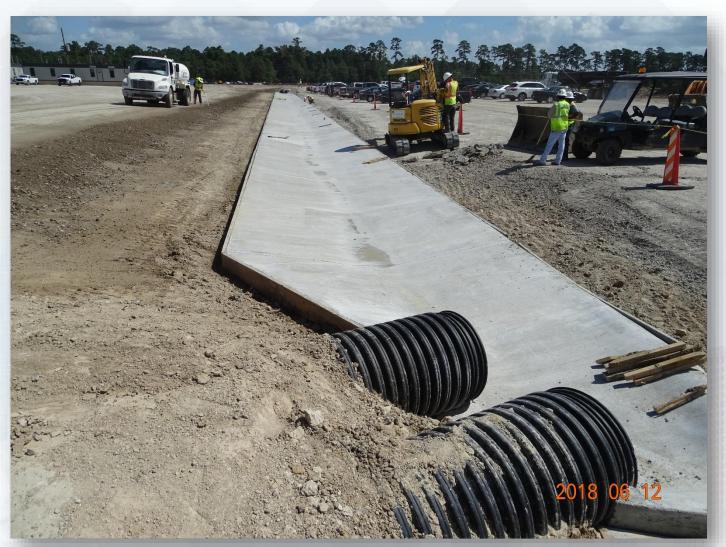

## DESIGN-BUILD SERVICES

Northeast Water Purification Plant Expansion



### Aerial Map of Overall Site - June 8, 2018





# Construction Progress – EWP 1 MAIN PLANT June 13, 2018

- Assembling Engineering trailer complex
- Pulling power lines
- Pulled communication lines
- Cutting/excavating/grading Pond 2a and 1
- Poured concrete lined ditch
- Installing fire and water lines
- Completed hot tap to existing city water
- Dewatering and excavating Transfer pump station
- Laid and compacted CTB in trailer city area







## Performed Hot tap on existing water line







## Performed Hot tap on existing water line







## Installing water utility line and water meter







#### Poured concrete lined ditch



## Laid CTB in HWT trailer city area







## Excavating and installing 4" SS Force Main Piping







## **Aerial View of Trailer City**



## **Dewatering and Excavating TPS**







## Final Graded, tested, and turned over Filter Excavation







#### Aerial view of Filter and TPS Excavation



### Aerial Map of Main Site - June 8, 2018





# Construction Progress – EWP 3 & 1 – Electrical June 13, 2018

- Energizing temporary system
- Backfilled fiber optic cable marking tape and poles
- Wiring panel boxes at trailer city for land power
- Programming PLC
- Clean up and completing preliminary punch-list items
- Installing fence posts around new electrical equipment

## Laid gravel, and delivered backup fuel tanks









## Construction Progress – EWP 4 – Raw Water Corridor and IPS