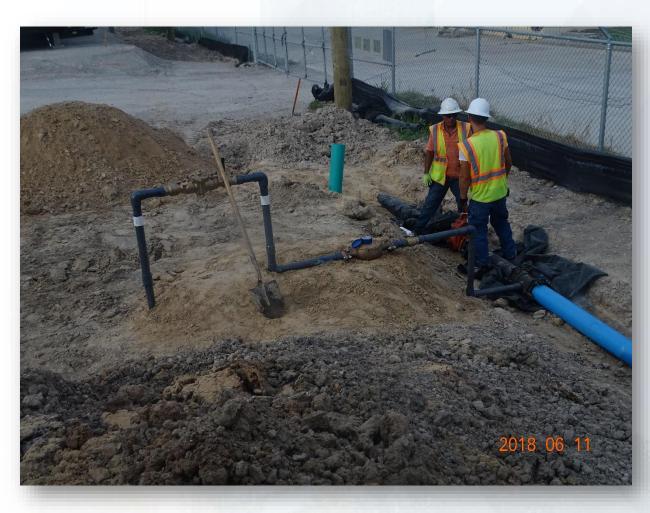

## DESIGN-BUILD SERVICES

Northeast Water Purification Plant Expansion



### Aerial Map of Overall Site - June 8, 2018





# Construction Progress – EWP 1 MAIN PLANT June 13, 2018

- Assembling Engineering trailer complex
- Pulling power lines
- Pulled communication lines
- Cutting/excavating/grading Pond 2a and 1
- Poured concrete lined ditch
- Installing fire and water lines
- Completed hot tap to existing city water
- Dewatering and excavating Transfer pump station
- Laid and compacted CTB in trailer city area







## Performed Hot tap on existing water line







## Performed Hot tap on existing water line







## Installing water utility line and water meter







#### Poured concrete lined ditch



## Laid CTB in HWT trailer city area







## Excavating and installing 4" SS Force Main Piping







## **Aerial View of Trailer City**



## **Dewatering and Excavating TPS**







## Final Graded, tested, and turned over Filter Excavation







#### Aerial view of Filter and TPS Excavation



### Aerial Map of Main Site - June 8, 2018





# Construction Progress – EWP 3 & 1 – Electrical June 13, 2018

- Energizing temporary system
- Backfilled fiber optic cable marking tape and poles
- Wiring panel boxes at trailer city for land power
- Programming PLC
- Clean up and completing preliminary punch-list items
- Installing fence posts around new electrical equipment

## Laid gravel, and delivered backup fuel tanks









## Construction Progr