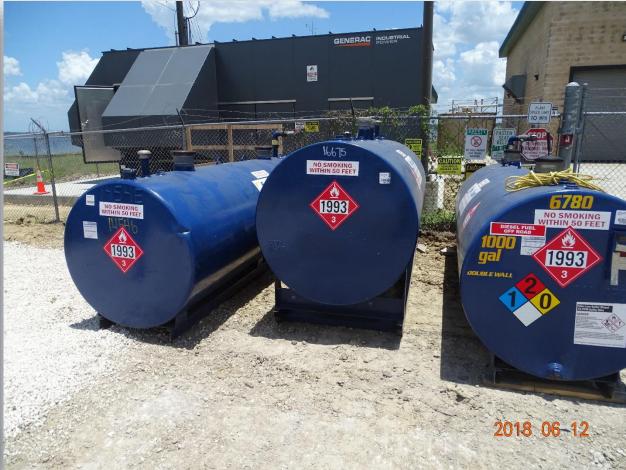

lity line and water meter







#### Poured concrete lined ditch



## Laid CTB in HWT trailer city area







## Excavating and installing 4" SS Force Main Piping







## **Aerial View of Trailer City**



## **Dewatering and Excavating TPS**







## Final Graded, tested, and turned over Filter Excavation







#### Aerial view of Filter and TPS Excavation



### Aerial Map of Main Site - June 8, 2018





# Construction Progress – EWP 3 & 1 – Electrical June 13, 2018

- Energizing temporary system
- Backfilled fiber optic cable marking tape and poles
- Wiring panel boxes at trailer city for land power
- Programming PLC
- Clean up and completing preliminary punch-list items
- Installing fence posts around new electrical equipment

## Laid gravel, and delivered backup fuel tanks









## Construction Progress – EWP 4 – Raw Water Corridor and IPS June 13, 2018

- Installing fencing and dust net in West Corridor, South side
- Maintaining dewatering system
- Excavating shaft
- Delivering 108" pipe



## Installed dust net in West Corridor (South side)



## Excavating Shaft Entry, and installing shoring







## Excavating Shaft Entry, and installing shoring







## **Cutting/Welding Shoring & Lagging**







### Aerial Map of Corridors – June 8, 2018