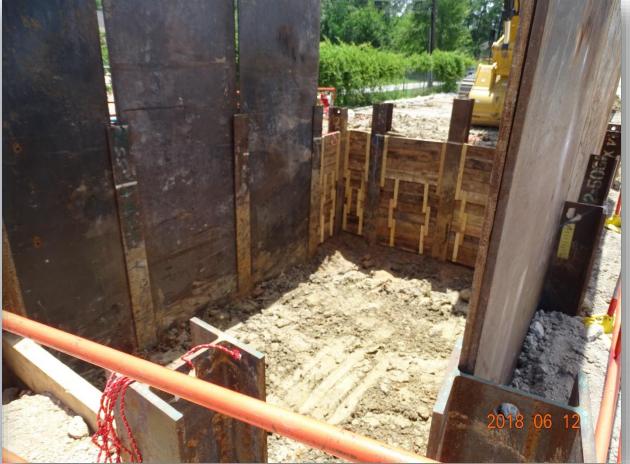

Main Site - June 8, 2018





# Construction Progress – EWP 3 & 1 – Electrical June 13, 2018

- Energizing temporary system
- Backfilled fiber optic cable marking tape and poles
- Wiring panel boxes at trailer city for land power
- Programming PLC
- Clean up and completing preliminary punch-list items
- Installing fence posts around new electrical equipment

## Laid gravel, and delivered backup fuel tanks









## Construction Progress – EWP 4 – Raw Water Corridor and IPS June 13, 2018

- Installing fencing and dust net in West Corridor, South side
- Maintaining dewatering system
- Excavating shaft
- Delivering 108" pipe



## Installed dust net in West Corridor (South side)



## Excavating Shaft Entry, and installing shoring







## Excavating Shaft Entry, and installing shoring







## **Cutting/Welding Shoring & Lagging**







### Aerial Map of Corridors – June 8, 2018