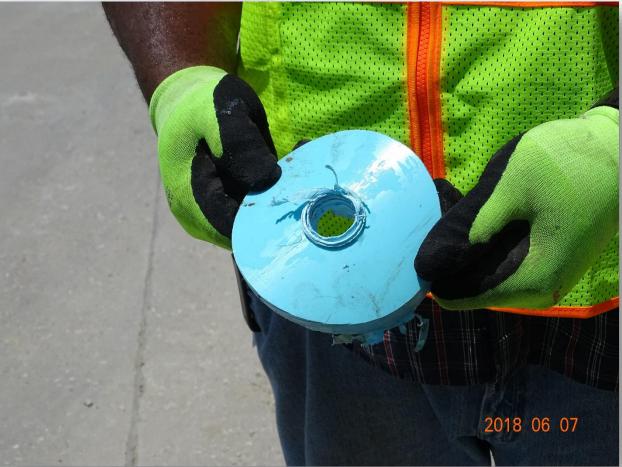

## DESIGN-BUILD SERVICES

Northeast Water Purification Plant Expansion



### Aerial Map of Overall Site - June 8, 2018





# Construction Progress – EWP 1 MAIN PLANT June 13, 2018

- Assembling Engineering trailer complex
- Pulling power lines
- Pulled communication lines
- Cutting/excavating/grading Pond 2a and 1
- Poured concrete lined ditch
- Installing fire and water lines
- Completed hot tap to existing city water
- Dewatering and excavating Transfer pump station
- Laid and compacted CTB in trailer city area







## Performed Hot tap on existing water line







## Performed Hot tap on existing water line







## Installing water utility line and water meter







#### Poured concrete lined ditch



## Laid CTB in HWT trailer city area







## Excavating and installing 4" SS Force Main Piping







## **Aerial View of Trailer City**



## **Dewatering and Excavating TPS**







## Final Graded, tested, and turned over Filter Excavation







#### Aerial view of Filter and TPS Excavation



### Aerial Map of Main Site - June 8, 2018





# Construction Progress – EWP 3 & 1 – Electrical June 13, 2018

- Energizing temporary system
- Backfilled fiber optic cable marking tape and poles
- Wiring panel boxes at trailer city for land power
- Programming PLC
- Clean up and completing preliminary punch-list items
- Installing fence posts around new electrical equipment

## Laid gravel, and deli