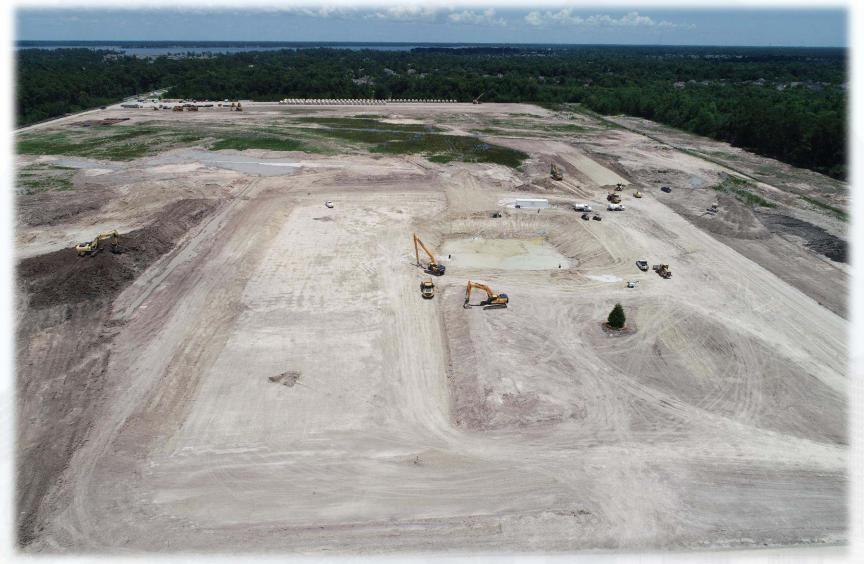

ex
- Pulling power lines
- Pulled communication lines
- Cutting/excavating/grading Pond 2a and 1
- Poured concrete lined ditch
- Installing fire and water lines
- Completed hot tap to existing city water
- Dewatering and excavating Transfer pump station
- Laid and compacted CTB in trailer city area







## Performed Hot tap on existing water line







## Performed Hot tap on existing water line







## Installing water utility line and water meter







#### Poured concrete lined ditch



## Laid CTB in HWT trailer city area







## Excavating and installing 4" SS Force Main Piping







## **Aerial View of Trailer City**



## **Dewatering and Excavating TPS**







## Final Graded, tested, and turned over Filter Excavation







#### Aerial view of Filter and TPS Excavation



### Aerial Map of Main Site - June 8, 2018





# Construction Progress – EWP 3 & 1 – Electrical June 13, 2018

- Energizing temporary system
- Backfilled fiber optic cable marking tape and poles
- Wiring panel boxes at trailer city for land power
- Programming PLC
- Clean up and completing preliminary punch-list items
- Installing fence posts around new electrical equipment

## Laid gravel, and delivered backup fuel tanks









## Construction Progress – EWP 4 – Raw Water Corridor and IPS June 13, 2018

- Installing fencing and dust net in West Corridor, South side
- Maintaining dewatering system
- Excavating shaft
- Delivering 108" pipe



## Installed dust net in West Corridor (South side)



## Excavating Shaft Entry, and installing shoring







## Excavating Shaft Entry, and in