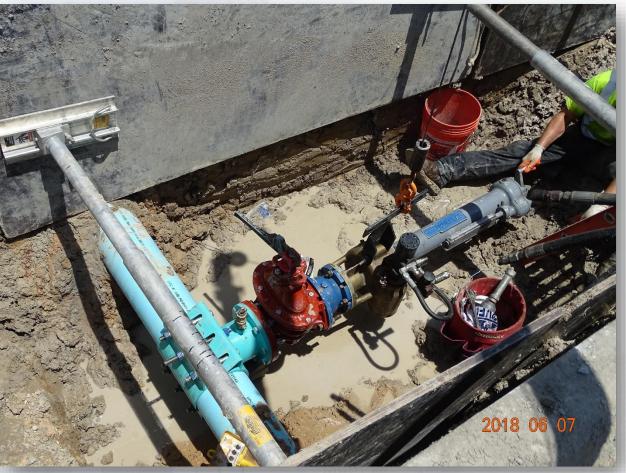

## DESIGN-BUILD SERVICES

Northeast Water Purification Plant Expansion



### Aerial Map of Overall Site - June 8, 2018





# Construction Progress – EWP 1 MAIN PLANT June 13, 2018

- Assembling Engineering trailer complex
- Pulling power lines
- Pulled communication lines
- Cutting/excavating/grading Pond 2a and 1
- Poured concrete lined ditch
- Installing fire and water lines
- Completed hot tap to existing city water
- Dewatering and excavating Transfer pump station
- Laid and compacted CTB in trailer city area







## Performed Hot tap on existing water line







## Performed Hot tap on existing water line







## Installing water utility line and water meter







#### Poured concrete lined ditch



## Laid CTB in HWT trailer city area







## Excavating and installing 4" SS Force Main Piping







## **Aerial View of Trailer City**



## **Dewatering and Excavating TPS**







## Final Graded, tested, and turned over Filter Excavation







#### Aerial view of Filter and TPS Excavation



### Aerial Map of Main Site - June 8, 2018





# Construction Progress – EWP 3 & 1 – Electrical June 13, 2018

- Energizing temporary system
- Backfilled fiber optic cable marking tape and poles
- Wiring panel boxes at trailer city for land power
- Programming PLC
- Clean up and completing preliminary punch-list items
- Installing fence posts around