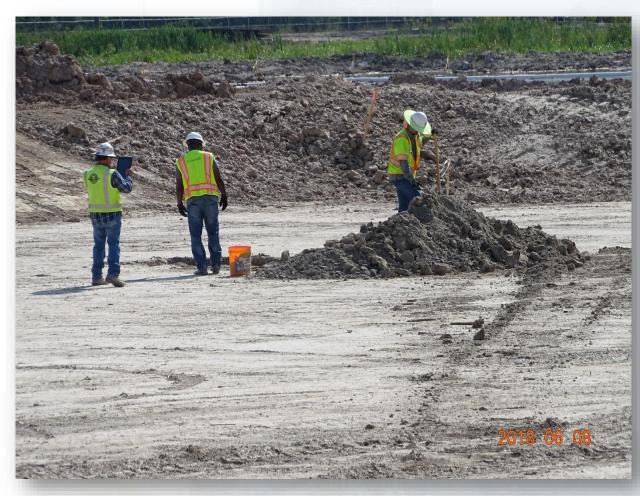

June 13, 2018

- Assembling Engineering trailer complex
- Pulling power lines
- Pulled communication lines
- Cutting/excavating/grading Pond 2a and 1
- Poured concrete lined ditch
- Installing fire and water lines
- Completed hot tap to existing city water
- Dewatering and excavating Transfer pump station
- Laid and compacted CTB in trailer city area







## Performed Hot tap on existing water line







## Performed Hot tap on existing water line







## Installing water utility line and water meter







#### Poured concrete lined ditch



## Laid CTB in HWT trailer city area







## Excavating and installing 4" SS Force Main Piping







## **Aerial View of Trailer City**



## **Dewatering and Excavating TPS**







## Final Graded, tested, and turned over Filter Excavation







#### Aerial view of Filter and TPS Excavation



### Aerial Map of Main Site - June 8, 2018





# Construction Progress – EWP 3 & 1 – Electrical June 13, 2018

- Energizing temporary system
- Backfilled fiber optic cable marking tape and poles
- Wiring panel boxes at trailer city for land power
- Programming PLC
- Clean up and completing preliminary punch-list items
- Installing fence posts around new electrical equipment

## Laid gravel, and delivered backup fuel tanks









## Construction Progress – EWP 4 – Raw Water Corridor and IPS June 13, 2018

- Installing fencing and dust net in West Corridor, South side
- Maintaining dewatering system
- Excavating shaft
- Delivering 108" pipe



## Installed dust net in West Corridor (South side)



## Excavating Shaft Entry, and instal