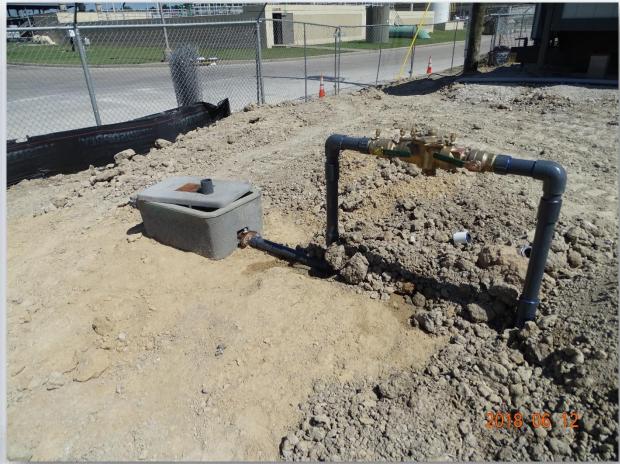

## DESIGN-BUILD SERVICES

Northeast Water Purification Plant Expansion



### Aerial Map of Overall Site - June 8, 2018





# Construction Progress – EWP 1 MAIN PLANT June 13, 2018

- Assembling Engineering trailer complex
- Pulling power lines
- Pulled communication lines
- Cutting/excavating/grading Pond 2a and 1
- Poured concrete lined ditch
- Installing fire and water lines
- Completed hot tap to existing city water
- Dewatering and excavating Transfer pump station
- Laid and compacted CTB in trailer city area







## Performed Hot tap on existing water line







## Performed Hot tap on existing water line







## Installing water utility line and water meter







#### Poured concrete lined ditch



## Laid CTB in HWT trailer city area







## Excavating and installing 4" SS Force Main Piping







## **Aerial View of Trailer City**



## **Dewatering and Excavating TPS**







## Final Graded, tested, and turned over Filter Excavation







#### Aerial view of Filter and TPS Excavation



### Aerial Map of Main Site - June 8, 2018





# Construction Progress – EWP 3 & 1 – Electrical June 13, 2018

- Energizing temporary system
- Backfilled fiber optic cable marking tape and poles
- Wiring panel boxes at trailer city for land power
- Programming PLC
- Clean up and completing preliminary punch-list items
- Installing fence posts around new electrical equipment

## Laid gravel, and delivered backup fuel tanks









## Construction Progres