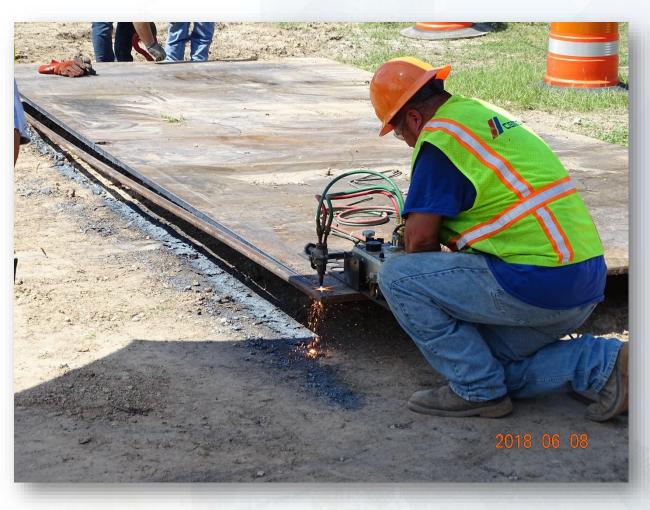

rogress – EWP 3 & 1 – Electrical June 13, 2018

- Energizing temporary system
- Backfilled fiber optic cable marking tape and poles
- Wiring panel boxes at trailer city for land power
- Programming PLC
- Clean up and completing preliminary punch-list items
- Installing fence posts around new electrical equipment

## Laid gravel, and delivered backup fuel tanks









## Construction Progress – EWP 4 – Raw Water Corridor and IPS June 13, 2018

- Installing fencing and dust net in West Corridor, South side
- Maintaining dewatering system
- Excavating shaft
- Delivering 108" pipe



## Installed dust net in West Corridor (South side)



## Excavating Shaft Entry, and installing shoring







## Excavating Shaft Entry, and installing shoring







## **Cutting/Welding Shoring & Lagging**







### Aerial Map of Corridors – June 8, 2018