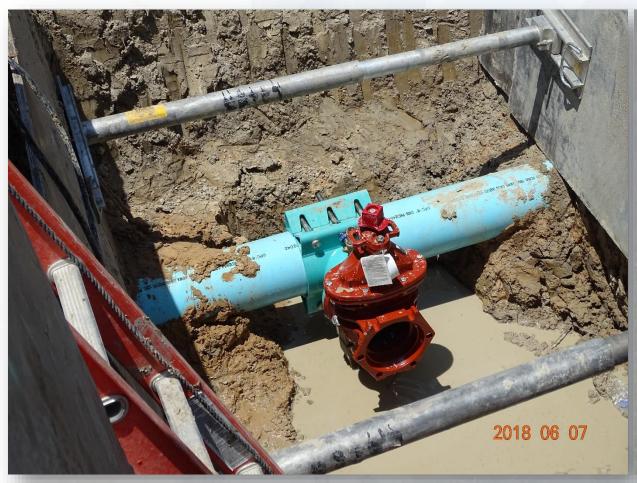

## DESIGN-BUILD SERVICES

Northeast Water Purification Plant Expansion



### Aerial Map of Overall Site - June 8, 2018





# Construction Progress – EWP 1 MAIN PLANT June 13, 2018

- Assembling Engineering trailer complex
- Pulling power lines
- Pulled communication lines
- Cutting/excavating/grading Pond 2a and 1
- Poured concrete lined ditch
- Installing fire and water lines
- Completed hot tap to existing city water
- Dewatering and excavating Transfer pump station
- Laid and compacted CTB in trailer city area







## Performed Hot tap on existing water line







## Performed Hot tap on existing water line







## Installing water utility line and water meter







#### Poured concrete lined ditch



## Laid CTB in HWT trailer city area







## Excavating and installing 4" SS Force Main Piping







## **Aerial View of Trailer City**



## **Dewatering and Excavating TPS**







## Final Graded, tested, and turned over Filter Excavation







#### Aerial view of Filter and TPS Excavation



### Aerial Map of Main Site - June 8, 2018





# Construction Progress – EWP 3 & 1 – Electrical June 13, 2018

- Energizing temporary system
- Backfilled fiber optic cable marking tape and poles
- Wiring panel boxes at trailer city for land power
- Programming PLC
- Clean up and completing preliminary punch-list items
- Installing fence posts around new electrical equipment

## Laid gravel, and de