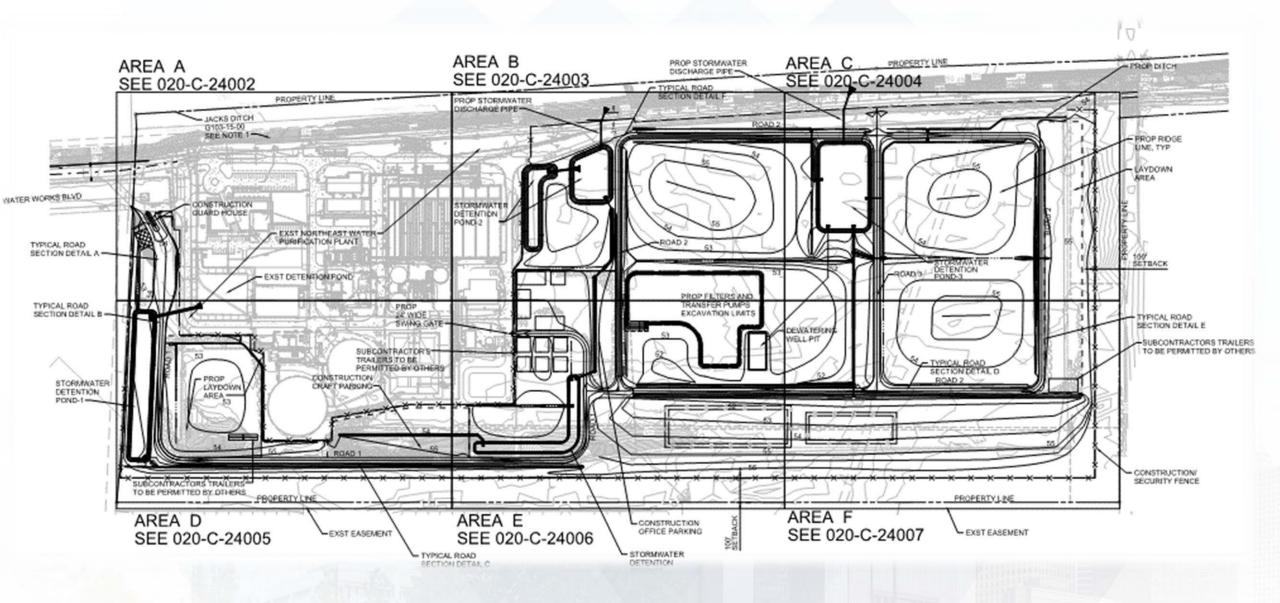

## DESIGN-BUILD SERVICES

Northeast Water Purification Plant Expansion



### Aerial Map of Overall Site - June 8, 2018





# Construction Progress – EWP 1 MAIN PLANT June 13, 2018

- Assembling Engineering trailer complex
- Pulling power lines
- Pulled communication lines
- Cutting/excavating/grading Pond 2a and 1
- Poured concrete lined ditch
- Installing fire and water lines
- Completed hot tap to existing city water
- Dewatering and excavating Transfer pump station
- Laid and compacted CTB in trailer city area







## Performed Hot tap on existing water line







## Performed Hot tap on existing water line







## Installing water utility line and water meter







#### Poured concrete lined ditch



## Laid CTB in HWT trailer city area







## Excavating and installing 4" SS Force Main Piping







## **Aerial View of Trailer City**



## **Dewatering and Excavating TPS**







## Final Graded, tested, and turned over Filter Excavation







#### Aerial view of Filter and TPS Excavation



### Aerial Map of Main Site - June 8, 2018





# Construction Progress – EWP 3 & 1 – Electrical June 13, 2018

- Energizing temporary system
- Backfilled fiber optic cable marking tape and poles
- Wiring panel boxes at trailer city for land power
- Programming PLC
- Clean up and completing prelimina