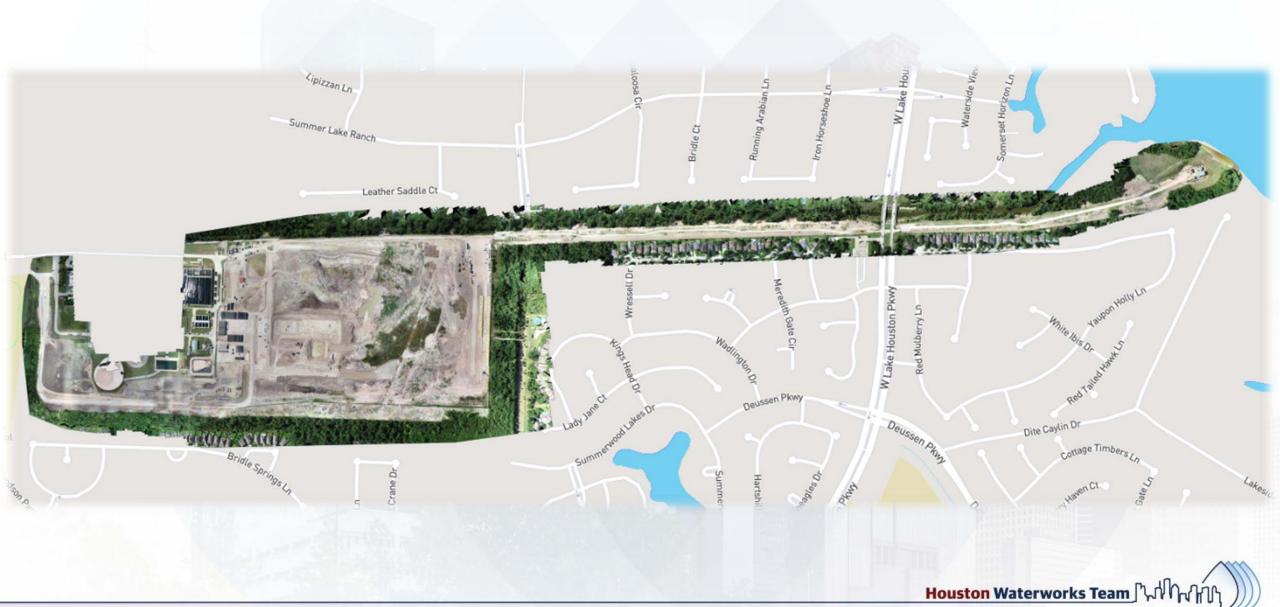

## DESIGN-BUILD SERVICES

Northeast Water Purification Plant Expansion



### Aerial Map of Overall Site - June 8, 2018





# Construction Progress – EWP 1 MAIN PLANT June 13, 2018

- Assembling Engineering trailer complex
- Pulling power lines
- Pulled communication lines
- Cutting/excavating/grading Pond 2a and 1
- Poured concrete lined ditch
- Installing fire and water lines
- Completed hot tap to existing city water
- Dewatering and excavating Transfer pump station
- Laid and compacted CTB in trailer city area







## Performed Hot tap on existing water line







## Performed Hot tap on existing water line







## Installing water utility line and water meter







#### Poured concrete lined ditch



## Laid CTB in HWT trailer city area







## Excavating and installing 4" SS Force Main Piping







## **Aerial View of Trailer City**



## **Dewatering and Excavating TPS**







## Final Grad