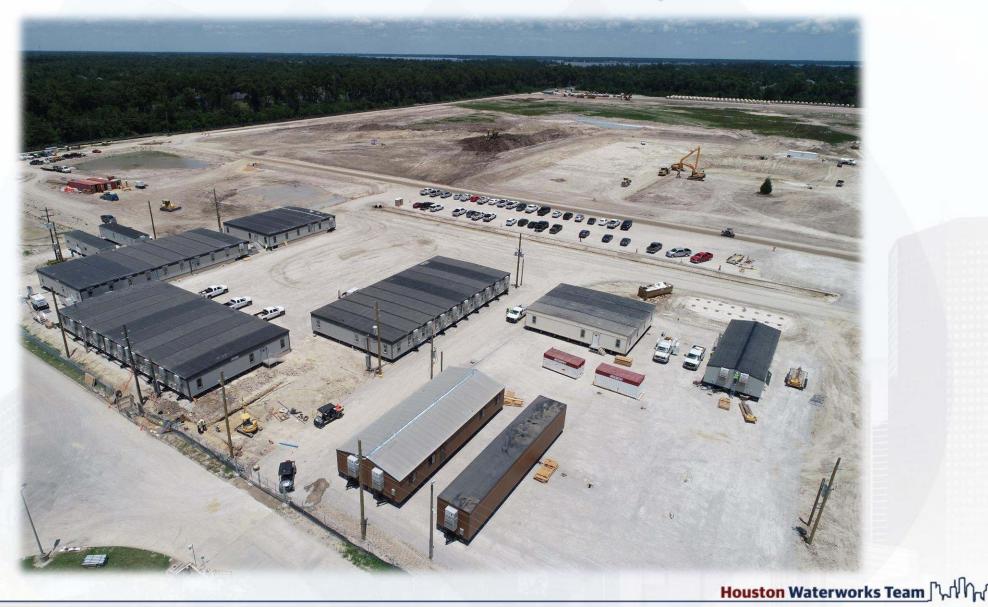

xpansion



### Aerial Map of Overall Site - June 8, 2018





# Construction Progress – EWP 1 MAIN PLANT June 13, 2018

- Assembling Engineering trailer complex
- Pulling power lines
- Pulled communication lines
- Cutting/excavating/grading Pond 2a and 1
- Poured concrete lined ditch
- Installing fire and water lines
- Completed hot tap to existing city water
- Dewatering and excavating Transfer pump station
- Laid and compacted CTB in trailer city area







## Performed Hot tap on existing water line







## Performed Hot tap on existing water line







## Installing water utility line and water meter







#### Poured concrete lined ditch



## Laid CTB in HWT trailer city area







## Excavating and installing 4" SS Force Main Piping







## **Aerial View of Trailer City**



## **Dewatering and Excavating TPS**







## Final Graded, tested, and turned over Filter Excavation







#### Aerial view of Filter and TPS Excavation



### Aerial Map of Main Site - June 8, 2018





# Construction Progress – EWP 3 & 1 – Electrical June 13, 2018

- Energizing temporary system
- Backfilled fiber optic cable marking tape and poles
- Wiring panel boxes at trailer city for land power
- Programming PLC
- Clean up and completing preliminary punch-list items
- Installing fence posts around new electrical equipment

## Laid gravel, and delivered backup fuel tanks









## Construction Progress – EWP 4 – Raw Water Corridor and IPS June 13, 2018

- Installing fencing and dust net in West Corridor, South side
- Maintaining dewatering system
- Excavating shaft
- Delivering