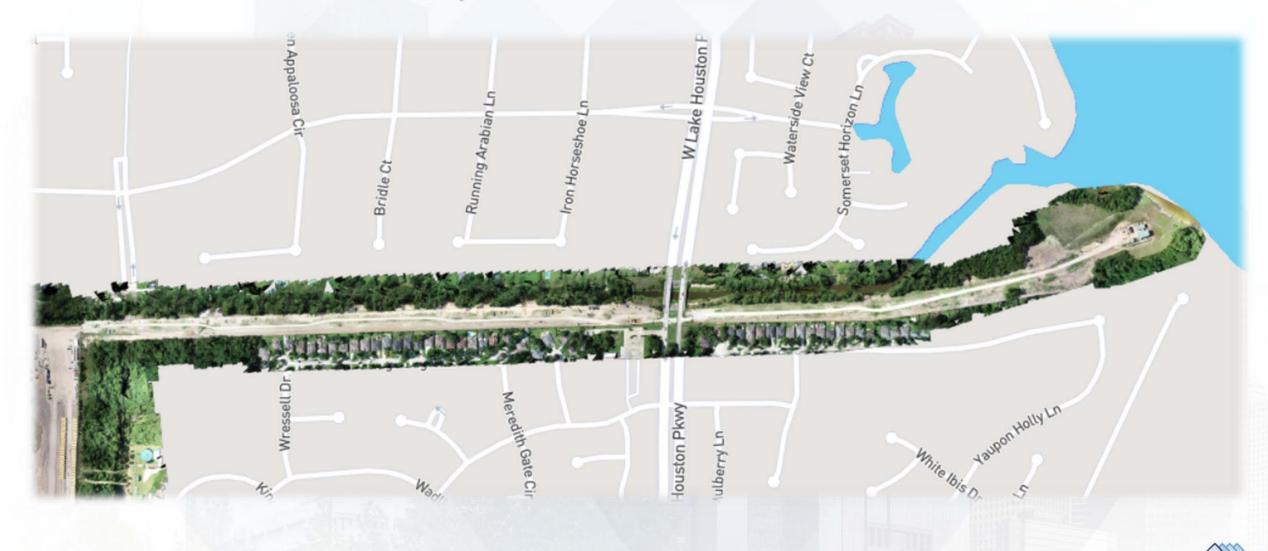

Energizing temporary system
- Backfilled fiber optic cable marking tape and poles
- Wiring panel boxes at trailer city for land power
- Programming PLC
- Clean up and completing preliminary punch-list items
- Installing fence posts around new electrical equipment

## Laid gravel, and delivered backup fuel tanks









## Construction Progress – EWP 4 – Raw Water Corridor and IPS June 13, 2018

- Installing fencing and dust net in West Corridor, South side
- Maintaining dewatering system
- Excavating shaft
- Delivering 108" pipe



## Installed dust net in West Corridor (South side)



## Excavating Shaft Entry, and installing shoring







## Excavating Shaft Entry, and installing shoring







## **Cutting/Welding Shoring & Lagging**







### Aerial Map of Corridors – June 8, 2018