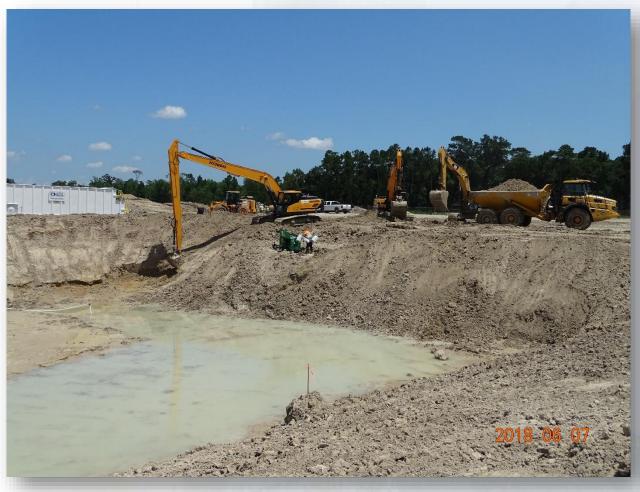

te - June 8, 2018





# Construction Progress – EWP 1 MAIN PLANT June 13, 2018

- Assembling Engineering trailer complex
- Pulling power lines
- Pulled communication lines
- Cutting/excavating/grading Pond 2a and 1
- Poured concrete lined ditch
- Installing fire and water lines
- Completed hot tap to existing city water
- Dewatering and excavating Transfer pump station
- Laid and compacted CTB in trailer city area







## Performed Hot tap on existing water line







## Performed Hot tap on existing water line







## Installing water utility line and water meter







#### Poured concrete lined ditch



## Laid CTB in HWT trailer city area







## Excavating and installing 4" SS Force Main Piping







## **Aerial View of Trailer City**



## **Dewatering and Excavating TPS**







## Final Graded, tested, and turned over Filter Excavation







#### Aerial view of Filter and TPS Excavation



### Aerial Map of Main Site - June 8, 2018





# Construction Progress – EWP 3 & 1 – Electrical June 13, 2018

- Energizing temporary system
- Backfilled fiber optic cable marking tape and poles
- Wiring panel boxes at trailer city for land power
- Programming PLC
- Clean up and completing preliminary punch-list items
- Installing fence posts around new electrical equipment

## Laid gravel, and delivered backup fuel tanks









## Construction Progress – EWP 4 – Raw Water Corridor and IPS June 13, 2018

- Installing fencing and dust net in West Corridor, South side
- Maintaining dewatering system
- Excavating shaft
- Delivering 108" pipe



## Installed dust net in W