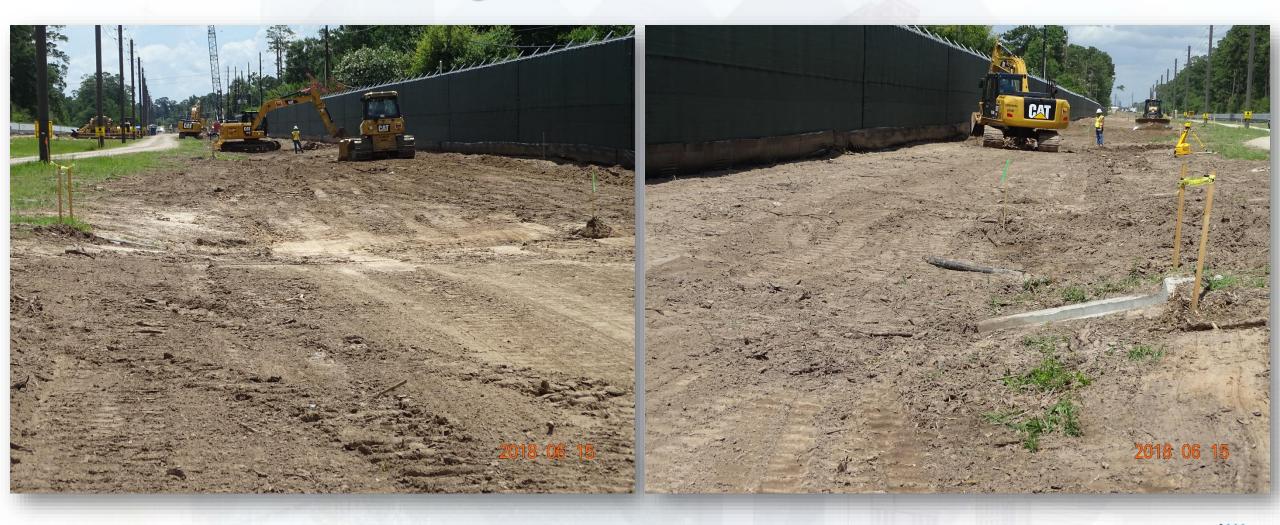

ງ

## Lime stabilizing Road 2



Houston Waterworks Team ຼິ່ນ ທີ່ໃນ ທີ່ມີ

# Construction Progress – EWP 3 & 1 – Electrical June 20, 2018

- Energizing temporary system
- Wiring panel boxes at trailer city for land power
- Clean up and completing preliminary punch-list items
- Installing fence around new electrical equipment

# Construction Progress – EWP 4 – Raw Water Corridor June 20, 2018

- Installing fence posts in East corridor, North side
- Maintaining dewatering system
- Excavating shaft an installing shoring
- Grading swales for positive drainage in West Corridor
- Delivering 108" pipe

### Excavating Shaft Entry, and installing shoring



Houston Waterworks Team

### Excavating Shaft Entry, and installing shoring



Houston Waterworks Team

# **Grading swales in West Corridor**



Houston Waterworks Team ຼິ່ນ ທີ່ໃນ ທີ່ມີ

#### Aerial Map of Corridors – June 8, 2018



# Construction Progress – EWP 2 Filter Structure & TPS June 20, 2018

- McCarthy mobilizing equipment and trailer to site
- Cutting filter structure to grade
- Lime stabilizing underslab





## Cutting underslab to grade



Houston Waterworks Team

### Lime Stabilizing and mixing filter underslab



Houston Waterworks Team