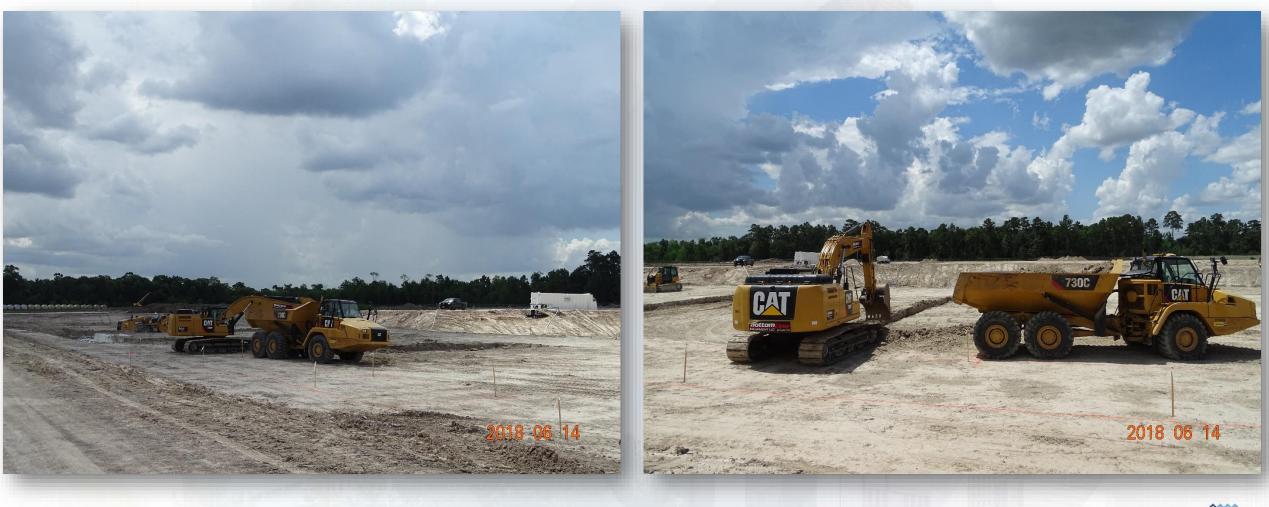

# Construction Progress – EWP 1 MAIN PLANT June 20, 2018

**Houston Waterworks Tean** 

- Installing ADA ramps and stairs
- Assembling Engineering and Safety/Executive trailers
- Cutting/excavating/grading Pond 2a and 1
- Installing fire and water lines
- Dewatering and excavating Transfer pump station
- Laid and compacted CTB in trailer city area
- Laid and compacted CTB for road 1, south
- Performing hydrostatic test on water lines

## Grading craft parking lot and ditch

Houston Waterworks Team ຼົ້າ. ກໍ່ໃນ ກຳກັງ