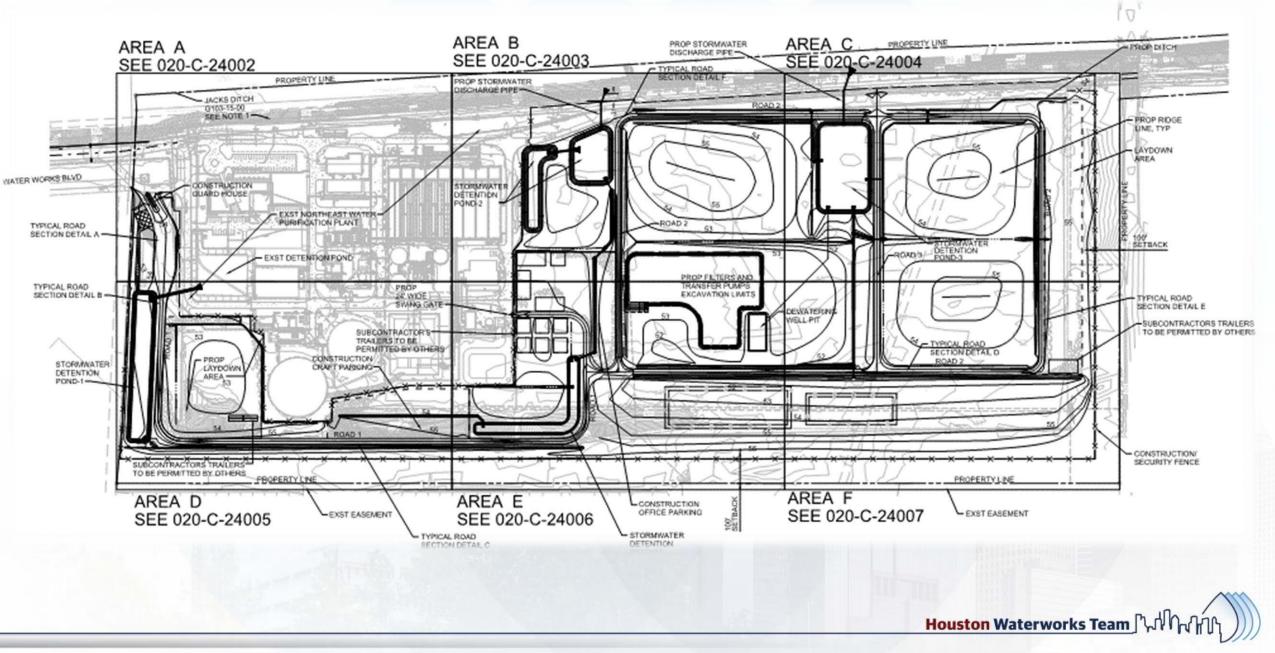

CITY OF HOUSTON Houston Public Works

## DESIGN-BUILD SERVICES

## Northeast Water Purification Plant Expansion



## Aerial Map of Overall Site - June 8, 2018



# Construction Progress – EWP 1 MAIN PLANT June 20, 2018

**Houston Waterworks Tean** 

- Installing ADA ramps and stairs
- Assembling Engineering and Safety/Executive trailers
- Cutting/excavating/grading Pond 2a and 1
- Installing fire and water lines
- Dewatering and excavating Transfer pump station
- Laid and compacted CTB in trailer city area
- Laid and compacted CTB for road 1, south
- Performing hydrostatic test on water lines



## Installing ADA ramps and stairs



Houston Waterworks Team

## Laid & Compacted final CTB on Road 1



Houston Waterworks Team

## Grading craft parking lot and ditch



Houston Waterworks Team ຼົ້າ. ກໍ່ໃນ ກຳກັງ

## Lime stabilizing Road 2



Houston Waterworks Team ຼິ່ນ ທີ່ໃນ ທີ່ມີ

# Construction Progress – EWP 3 & 1 – Electrical June 20, 2018

- Energizing temporary system
- Wiring panel boxes at trailer city for land power
- Clean up and completing preliminary punch-list items
- Installing fence around new electrical equipment

# Construction Progress – EWP 4 – Raw Water Corridor June 20, 2018

- Installing fence posts in East corridor, North side
- Maintaining dewatering system
- Excavating shaft an installing shoring
- Grading swales for positive drainage in West Corridor
- Deli