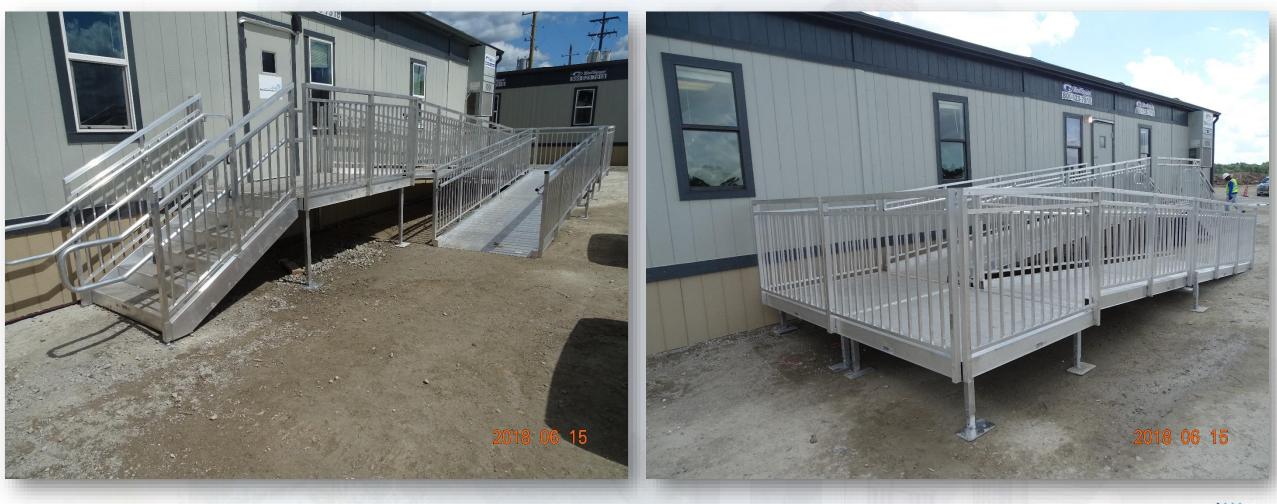

# Construction Progress – EWP 1 MAIN PLANT June 20, 2018

**Houston Waterworks Tean** 

- Installing ADA ramps and stairs
- Assembling Engineering and Safety/Executive trailers
- Cutting/excavating/grading Pond 2a and 1
- Installing fire and water lines
- Dewatering and excavating Transfer pump station
- Laid and compacted CTB in trailer city area
- Laid and compacted CTB for road 1, south
- Performing hydrostatic test on water lines

## Installing ADA ramps and stairs

Houston Waterworks Team