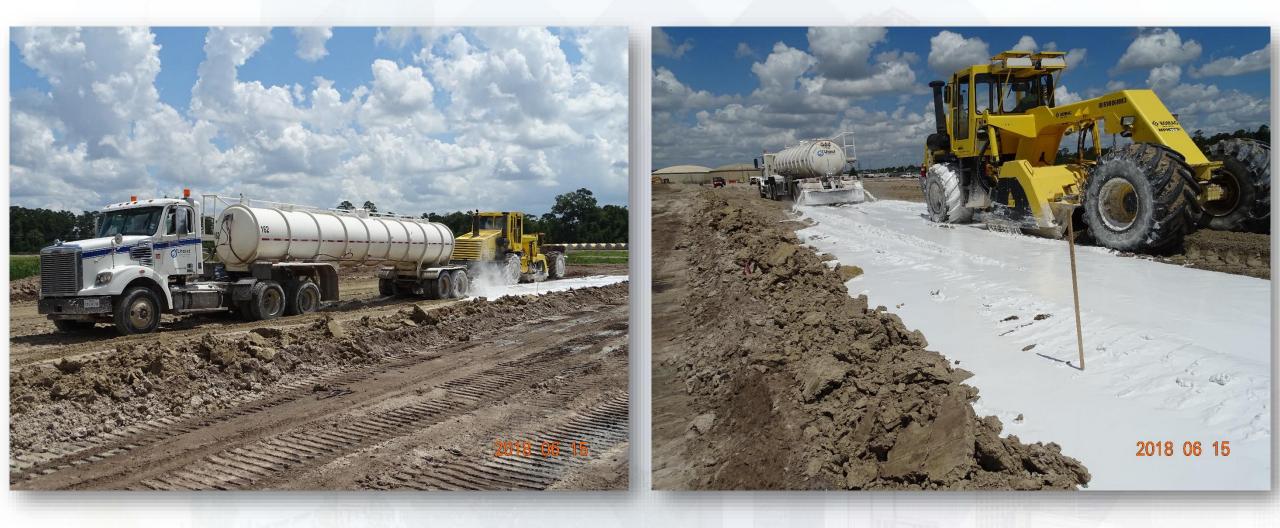

BUILD SERVICES

## Northeast Water Purification Plant Expansion



## Aerial Map of Overall Site - June 8, 2018



# Construction Progress – EWP 1 MAIN PLANT June 20, 2018

**Houston Waterworks Tean** 

- Installing ADA ramps and stairs
- Assembling Engineering and Safety/Executive trailers
- Cutting/excavating/grading Pond 2a and 1
- Installing fire and water lines
- Dewatering and excavating Transfer pump station
- Laid and compacted CTB in trailer city area
- Laid and compacted CTB for road 1, south
- Performing hydrostatic test on water lines



## Installing ADA ramps and stairs



Houston Waterworks Team

## Laid & Compacted final CTB on Road 1



Houston Waterworks Team

## Grading craft parking lot and ditch



Houston Waterworks Team ຼົ້າ. ກໍ່ໃນ ກຳກັງ

## Lime stabilizing Road 2



Houston Waterworks Team ຼິ່ນ ທີ່ໃນ ທີ່ມີ

# Construction Progress – EWP 3 & 1 – Electrical June 20, 2018

- Energizing temporary system
- Wiring panel boxes at trailer city for land power
- Clean up and completing preliminary punch-list items
- Installing fence around new electrical equipment

# Construction Progress – EWP 4 – Raw Water Corridor June 20, 2018

- Installing fence posts in East corridor, North side
- Maintaining dewatering system
- Excavating shaft an installing shoring
- Grading swales for positive drainage in West Corridor
- Delivering 108" pipe

### Excavating Shaft Entry, and installing shoring



Houston Waterworks Team

### Excavating Shaft Entry, and installing shoring



Houston Waterworks Team

# **Grading swales in West Corridor**



Houston Waterworks Team ຼິ່ນ