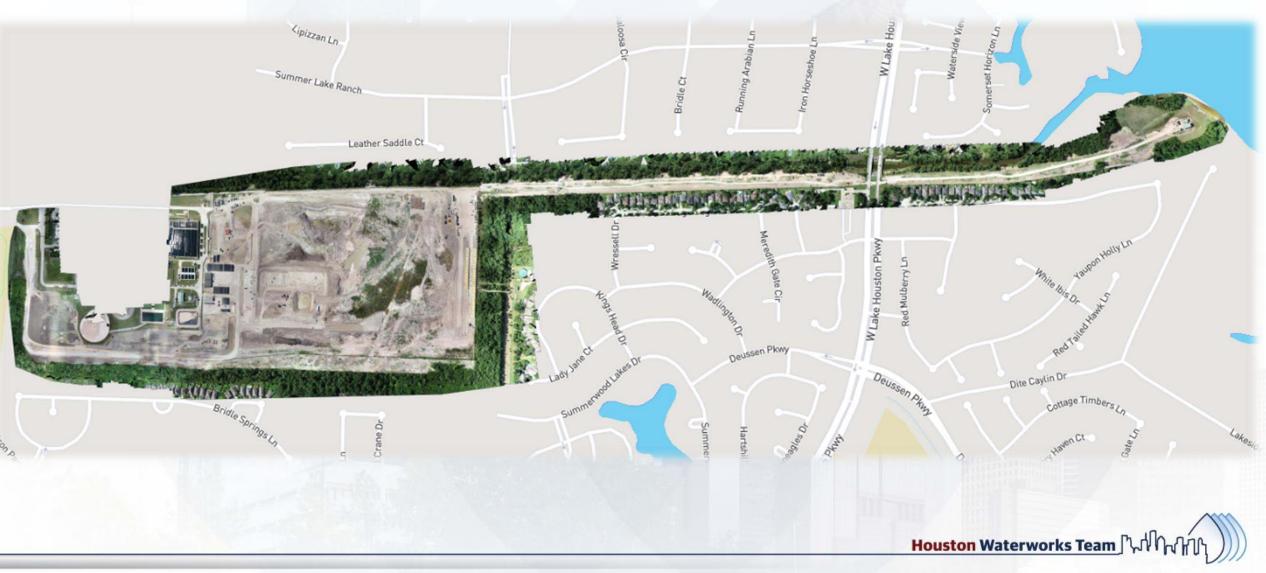

CITY OF HOUSTON Houston Public Works

## DESIGN-BUILD SERVICES

## Northeast Water Purification Plant Expansion



## Aerial Map of Overall Site - June 8, 2018



# Construction Progress – EWP 1 MAIN PLANT June 20, 2018

**Houston Waterworks Tean** 

- Installing ADA ramps and stairs
- Assembling Engineering and Safety/Executive trailers
- Cutting/excavating/grading Pond 2a and 1
- Installing fire and water lines
- Dewatering and excavating Transfer pump station
- Laid and compacted CTB in trailer city area
- Laid and compacted CTB for road 1, south
- Performing hydrostatic test on water lines



## Installing ADA ramps and stairs



Houston Waterworks Team

## Laid & Compacted final CTB on Road 1



Houston Waterworks Team

## Grading craft parking lot and ditch



Houston Waterworks Team ຼົ້າ. ກໍ່ໃນ ກຳກັງ

## Lime stabilizing Road 2



Houston Waterworks Team ຼິ່ນ ທີ່ໃນ ທີ່ມີ

# Construction Progress – EWP 3 & 1 – Electrical June 20, 2018

- Ene