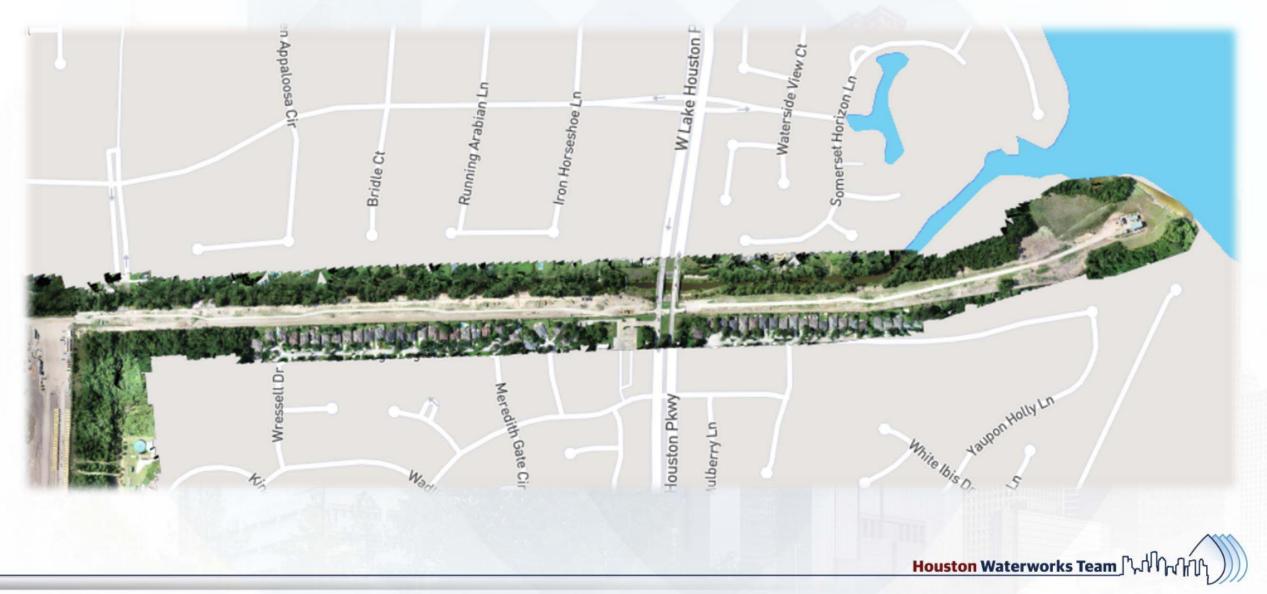

Progress – EWP 3 & 1 – Electrical June 20, 2018

- Energizing temporary system
- Wiring panel boxes at trailer city for land power
- Clean up and completing preliminary punch-list items
- Installing fence around new electrical equipment

# Construction Progress – EWP 4 – Raw Water Corridor June 20, 2018

- Installing fence posts in East corridor, North side
- Maintaining dewatering system
- Excavating shaft an installing shoring
- Grading swales for positive drainage in West Corridor
- Delivering 108" pipe

### Excavating Shaft Entry, and installing shoring



Houston Waterworks Team

### Excavating Shaft Entry, and installing shoring



Houston Waterworks Team

# **Grading swales in West Corridor**



Houston Waterworks Team ຼິ່ນ ທີ່ໃນ ທີ່ມີ

#### Aerial Map of Corridors – June 8, 2018



# Construction Progress – EWP 2 Filter Structure & TPS June 20, 2018

- McCarthy mobilizing equipment and trailer to site
- Cutting filter structure to grade
- Lime stabilizing underslab





## Cutting underslab to grade



Houston Waterworks Team

### Lime Stabilizing and mixing filter underslab



Houston Waterworks Team