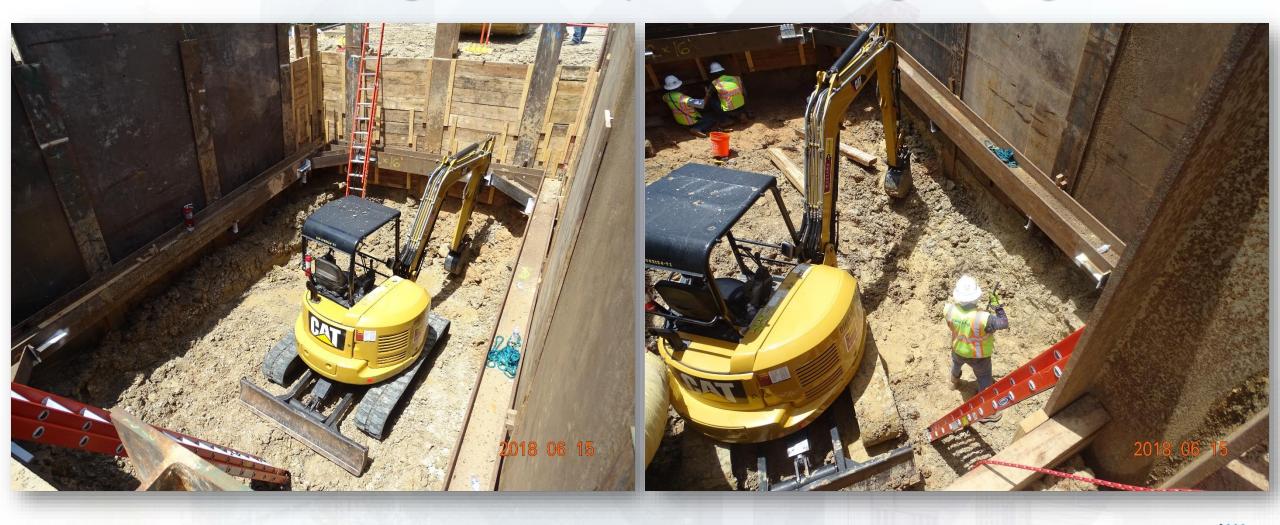

parking lot and ditch



Houston Waterworks Team ຼົ້າ. ກໍ່ໃນ ກຳກັງ

## Lime stabilizing Road 2



Houston Waterworks Team ຼິ່ນ ທີ່ໃນ ທີ່ມີ

# Construction Progress – EWP 3 & 1 – Electrical June 20, 2018

- Energizing temporary system
- Wiring panel boxes at trailer city for land power
- Clean up and completing preliminary punch-list items
- Installing fence around new electrical equipment

# Construction Progress – EWP 4 – Raw Water Corridor June 20, 2018

- Installing fence posts in East corridor, North side
- Maintaining dewatering system
- Excavating shaft an installing shoring
- Grading swales for positive drainage in West Corridor
- Delivering 108" pipe

### Excavating Shaft Entry, and installing shoring



Houston Waterworks Team

### Excavating Shaft Entry, and installing shoring



Houston Waterworks Team

# **Grading swales in West Corridor**



Houston Waterworks Team ຼິ່ນ ທີ່ໃນ ທີ່ມີ

#### Aerial Map of Corridors – June 8, 2018



# Construction Progress – EWP 2 Filter Structure & TPS June 20, 2018

- McCarthy mobilizing equipment and trailer to site
- Cutting filter structure to grade
- Lime stabilizing underslab





## Cutting underslab to grade



Houston Waterworks Team

### Lime Stabilizing and mixing filter underslab



Houston Waterworks Team