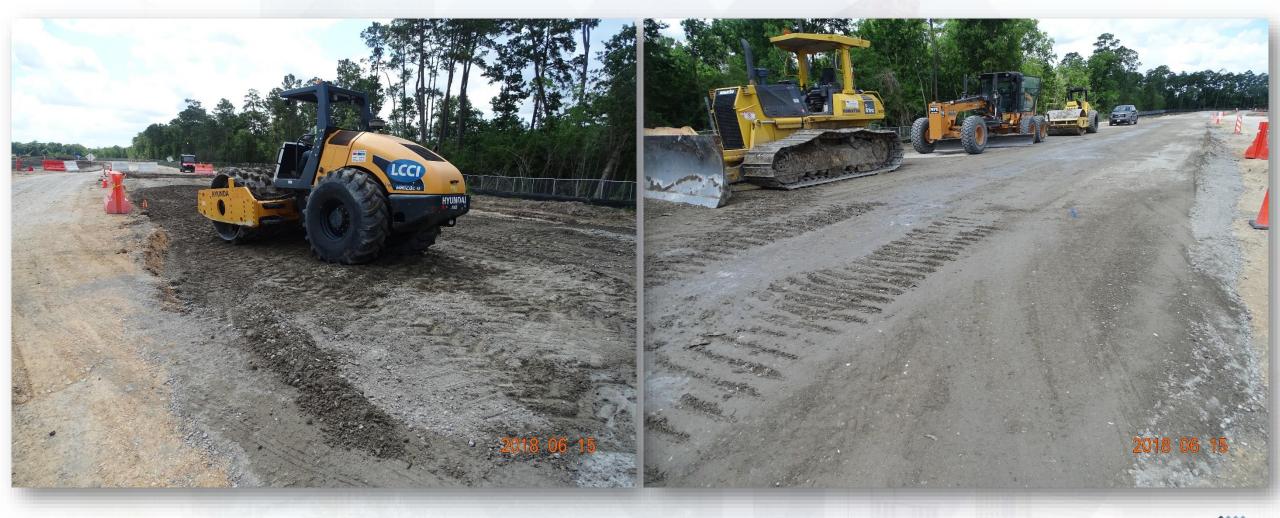

# Construction Progress – EWP 1 MAIN PLANT June 20, 2018

**Houston Waterworks Tean** 

- Installing ADA ramps and stairs
- Assembling Engineering and Safety/Executive trailers
- Cutting/excavating/grading Pond 2a and 1
- Installing fire and water lines
- Dewatering and excavating Transfer pump station
- Laid and compacted CTB in trailer city area
- Laid and compacted CTB for road 1, south
- Performing hydrostatic test on water lines

## Laid & Compacted final CTB on Road 1

Houston Waterworks Team