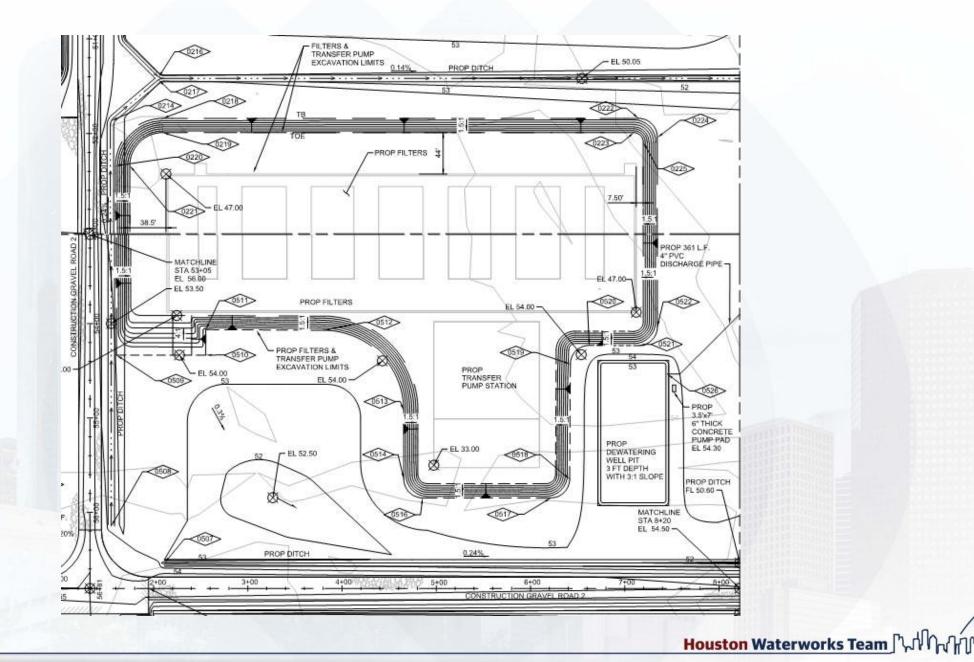

# Construction Progress – EWP 2 Filter Structure & TPS June 20, 2018

- McCarthy mobilizing equipment and trailer to site
- Cutting filter structure to grade
- Lime stabilizing underslab