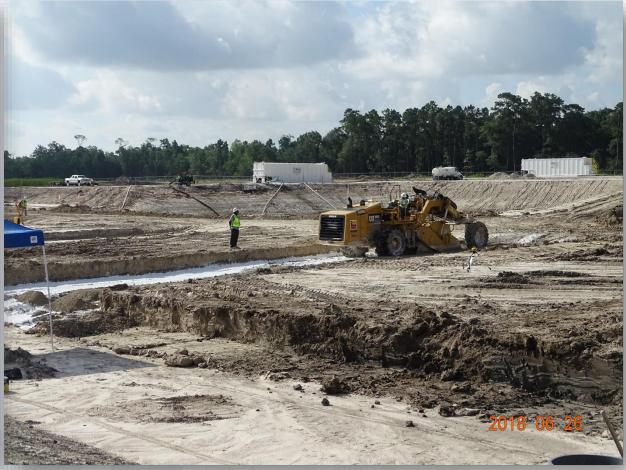

# Construction Progress – EWP 1 MAIN PLANT June 27, 2018

- Assembling Engineering and Safety/Executive trailers
- Cutting/excavating/grading Pond 1
- Tested firewater lines
- Dewatering and excavating Transfer pump station
- Cut/fill and lime stabilizing craft parking lot and ditch
- Engineering & PMt moved into trailer
- Cutting Pond 3

## **Cutting Pond 3**