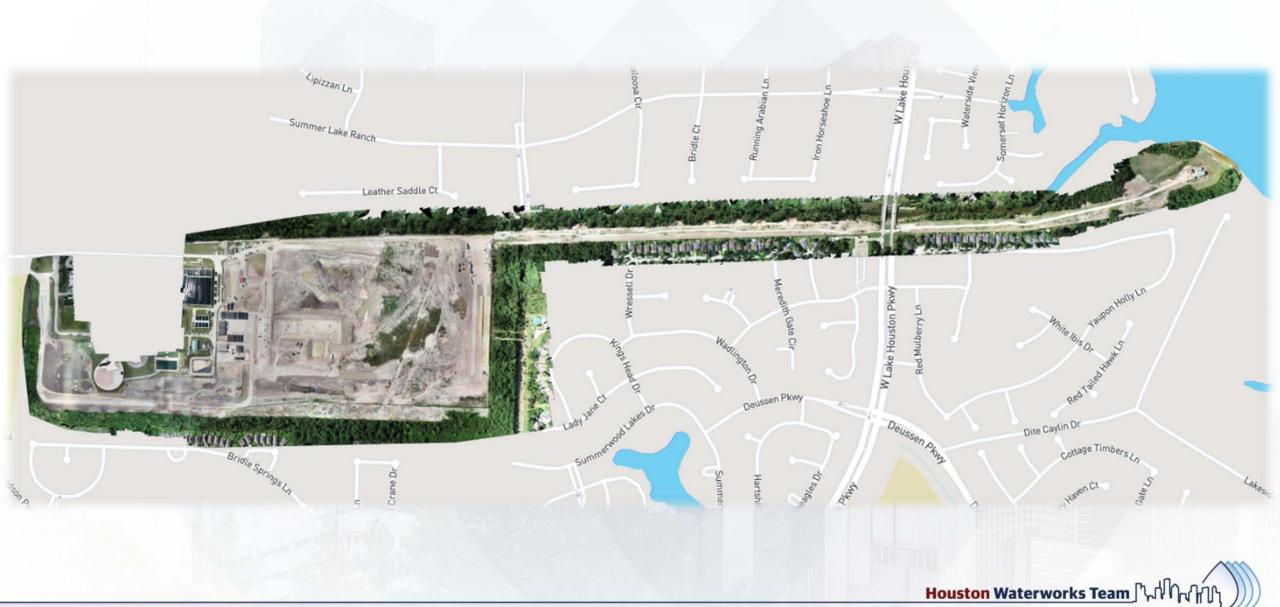

# DESIGN-BUILD SERVICES

Northeast Water Purification Plant Expansion



#### Aerial Map of Overall Site - June 8, 2018





# Construction Progress – EWP 1 MAIN PLANT June 27, 2018

- Assembling Engineering and Safety/Executive trailers
- Cutting/excavating/grading Pond 1
- Tested firewater lines
- Dewatering and excavating Transfer pump station
- Cut/fill and lime stabilizing craft parking lot and ditch
- Engineering & PMt moved into trailer
- Cutting Pond 3







## Grading and stabilizing craft parking lot and ditch







## **Excavating & Dewatering TPS Structure**







## **Cutting Pond 3**









# Construction Progress – EWP 3 & 1 – Electrical June 27, 2018

- Energizing temporary system
- Wiring panel boxes at trailer city for land power
- Clean up and completing preliminary punch-list items
- Installing fence around new electrical equipment
- Demolishing existing power lines and poles



###