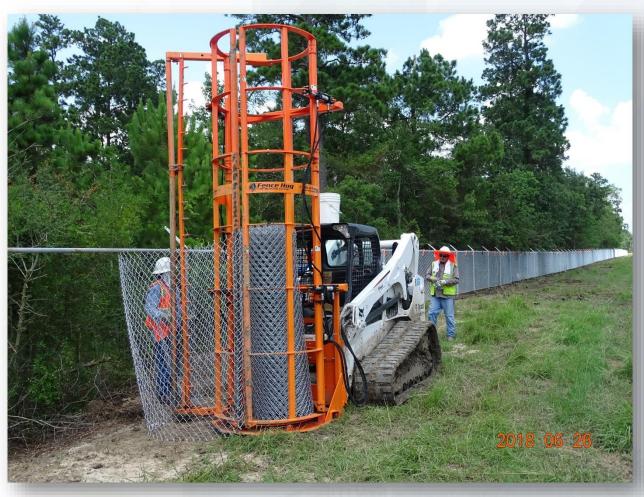

- Installing fence around new electrical equipment
- Demolishing existing power lines and poles



### **Emergency fuel tank for IPS Generator**



Houston Waterworks Team

## Demolishing power lines







# **Demolishing Power Poles**









# Construction Progress – EWP 4 – Raw Water Corridor June 27, 2018

- Installing fence posts in East corridor, North side
- Maintaining dewatering system
- Excavating shaft an installing shoring
- Grading swales for positive drainage in West Corridor
- Delivering 108" pipe

### Traffic Control in effect along WLHP







## **Modifications to Median Crossing Guard Rails**







### **Modifications to Median Crossing Guard Rails**







### Excavating Shaft Entry, and installing shoring







## Installing Fencing in East Corridor (North side)







### **Cutting Swales in West Corridor**





#### Aerial Map of Corridors – June 8, 2018





# Construction Progress – EWP 2 Filter Structure & TPS June 27, 2018

- McCarthy mobilizing equipment and trailer to site
- Cutting filter structure to grade
- Lime stabilizing underslab





### Cutting underslab to grade







### Lime Stabilizing and mixing filter underslab







## Spreading gravel for EWP2 laydown yard