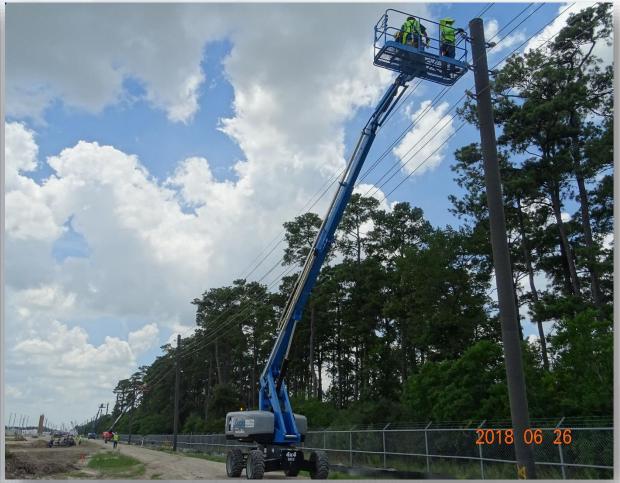

ecutive trailers
- Cutting/excavating/grading Pond 1
- Tested firewater lines
- Dewatering and excavating Transfer pump station
- Cut/fill and lime stabilizing craft parking lot and ditch
- Engineering & PMt moved into trailer
- Cutting Pond 3







## Grading and stabilizing craft parking lot and ditch







## **Excavating & Dewatering TPS Structure**







## **Cutting Pond 3**









# Construction Progress – EWP 3 & 1 – Electrical June 27, 2018

- Energizing temporary system
- Wiring panel boxes at trailer city for land power
- Clean up and completing preliminary punch-list items
- Installing fence around new electrical equipment
- Demolishing existing power lines and poles



### **Emergency fuel tank for IPS Generator**



Houston Waterworks Team

## Demolishing power lines







# **Demolishing Power Poles**









# Construction Progress – EWP 4 – Raw Water Corridor June 27, 2018

- Installing fence posts in East corridor, North side
- Maintaining dewatering system
- Excavating shaft an installing shoring
- Grading swales for positive drainage in West Corridor
- Delivering 108" pipe

### Traffic Control in effect along WLHP







## **Modifications to Median Crossing Guard Rails**







### **Modifications to Median Crossing Guard Rails**







### Excavating Shaft Entry, and installing shoring







## Installing Fencing in East Corridor (North side)







### **Cutting Swales in West Corridor**





#### Aerial Map of Corridors – June 8, 2018





# Construction Progress – EWP 2 Filter Structure & TPS June 27, 2018

- McCarthy mobilizing equipment an