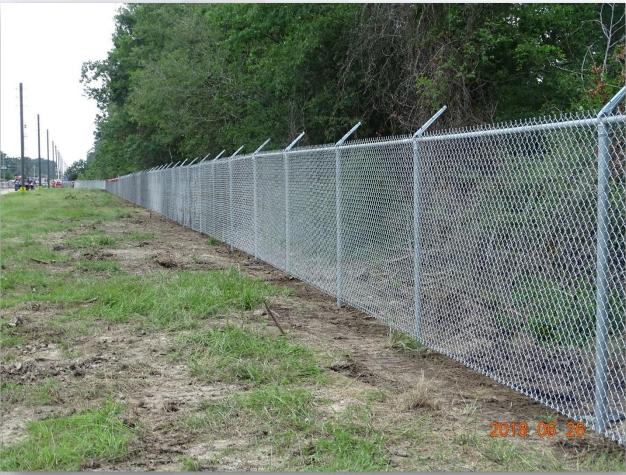

Installing fence around new electrical equipment
- Demolishing existing power lines and poles



### **Emergency fuel tank for IPS Generator**



Houston Waterworks Team

## Demolishing power lines







# **Demolishing Power Poles**









# Construction Progress – EWP 4 – Raw Water Corridor June 27, 2018

- Installing fence posts in East corridor, North side
- Maintaining dewatering system
- Excavating shaft an installing shoring
- Grading swales for positive drainage in West Corridor
- Delivering 108" pipe

### Traffic Control in effect along WLHP







## **Modifications to Median Crossing Guard Rails**







### **Modifications to Median Crossing Guard Rails**







### Excavating Shaft Entry, and installing shoring







## Installing Fencing in East Corridor (North side)







### **Cutting Swales in West Corridor**





#### Aerial Map of Corridors – June 8, 2018





# Construction Progress – EWP 2 Filter Structure & TPS June 27, 2018

- McCarthy mobilizing equipment and trailer to site
- Cutting filter structure to grade
- Lime stabilizing underslab





### Cutting underslab to grade







### Lime Stabilizing and mixing filter underslab







## Spreading gravel for EWP2 laydown yard