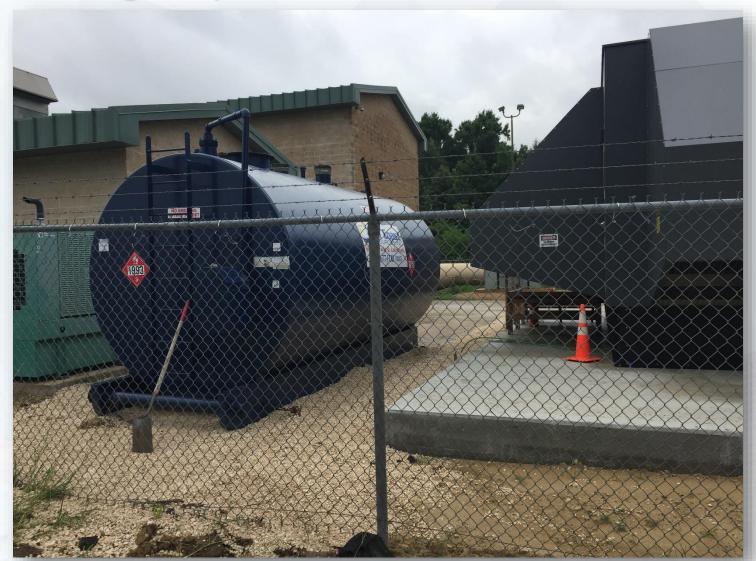

ANT June 27, 2018

- Assembling Engineering and Safety/Executive trailers
- Cutting/excavating/grading Pond 1
- Tested firewater lines
- Dewatering and excavating Transfer pump station
- Cut/fill and lime stabilizing craft parking lot and ditch
- Engineering & PMt moved into trailer
- Cutting Pond 3







## Grading and stabilizing craft parking lot and ditch







## **Excavating & Dewatering TPS Structure**







## **Cutting Pond 3**









# Construction Progress – EWP 3 & 1 – Electrical June 27, 2018

- Energizing temporary system
- Wiring panel boxes at trailer city for land power
- Clean up and completing preliminary punch-list items
- Installing fence around new electrical equipment
- Demolishing existing power lines and poles



### **Emergency fuel tank for IPS Generator**



Houston Waterworks Team

## Demolishing power lines







# **Demolishing Power Poles**









# Construction Progress – EWP 4 – Raw Water Corridor June 27, 2018

- Installing fence posts in East corridor, North side
- Maintaining dewatering system
- Excavating shaft an installing shoring
- Grading swales for positive drainage in West Corridor
- Delivering 108" pipe

### Traffic Control in effect along WLHP







## **Modifications to Median Crossing Guard Rails**







### **Modifications to Median Crossing Guard Rails**







### Excavating Shaft Entry, and installing shoring







## Installing Fencing in East Corridor (North side)







### **Cutting Swales in West Corridor**





#### Aerial Map of Corridors – June 8, 2018





# Construction Progress – EWP 2 Filter Structur