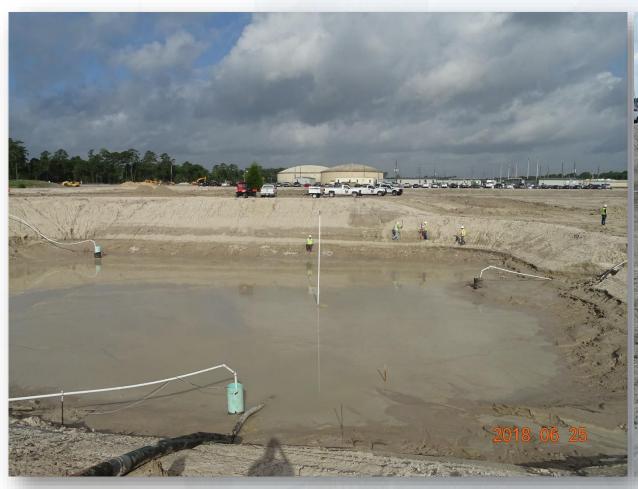

# DESIGN-BUILD SERVICES

Northeast Water Purification Plant Expansion



#### Aerial Map of Overall Site - June 8, 2018





# Construction Progress – EWP 1 MAIN PLANT June 27, 2018

- Assembling Engineering and Safety/Executive trailers
- Cutting/excavating/grading Pond 1
- Tested firewater lines
- Dewatering and excavating Transfer pump station
- Cut/fill and lime stabilizing craft parking lot and ditch
- Engineering & PMt moved into trailer
- Cutting Pond 3







## Grading and stabilizing craft parking lot and ditch







## **Excavating & Dewatering TPS Structure**







## **Cutting Pond 3**









# Construction Progress – EWP 3 & 1 – Electrical June 27, 2018

- Energizing temporary system
- Wiring panel boxes at trailer city for land power
- Clean up and completing preliminary punch-list items
- Installing fence around new electrical equipment
- Demolishing existing power lines and poles



### **Emergency fuel tank for IPS Generator**



Houston Waterworks Team

## Demolishing power lines







# **Demolishing Power Poles**









# Construction Progress – EWP 4 – Raw Water Corridor June 27, 2018

- Installing fence posts in East corridor, North side
- Maintaining dewatering system
- Excavating shaft an installing shoring
- Grading swales for positive drainage in West Corridor
- Delivering 108" pipe

### Traffic Control in effect along WLHP