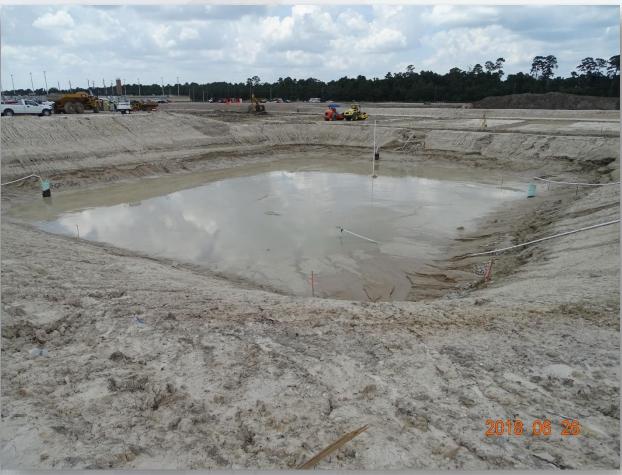

# DESIGN-BUILD SERVICES

Northeast Water Purification Plant Expansion



#### Aerial Map of Overall Site - June 8, 2018





# Construction Progress – EWP 1 MAIN PLANT June 27, 2018

- Assembling Engineering and Safety/Executive trailers
- Cutting/excavating/grading Pond 1
- Tested firewater lines
- Dewatering and excavating Transfer pump station
- Cut/fill and lime stabilizing craft parking lot and ditch
- Engineering & PMt moved into trailer
- Cutting Pond 3







## Grading and stabilizing craft parking lot and ditch







## **Excavating & Dewatering TPS Structure**







## **Cutting Pond 3**









# Construction Progress – EWP 3 & 1 – Electrical June 27, 2018

- Energizing temporary system
- Wiring panel boxes at trailer city for land power
- Clean up and completing preliminary punch-list items
- Installing fence around new electrical equipment
- Demolishing existing power lines and poles



### **Emergency fuel tank for IPS Generator**



Houston Waterworks Team

## Demolishing power lines







# **Demolishing Power Poles**









# Construction Progress – EWP 4 – Raw Water Corridor June 27, 2018

- Installing fence posts in East corridor, North side
- Maintaining dewatering system
- Excavating shaft an installing shoring
- Grading swales for positive drainage in West Corridor
- Delivering 108" pipe

### Traffic Control in effect along WLHP