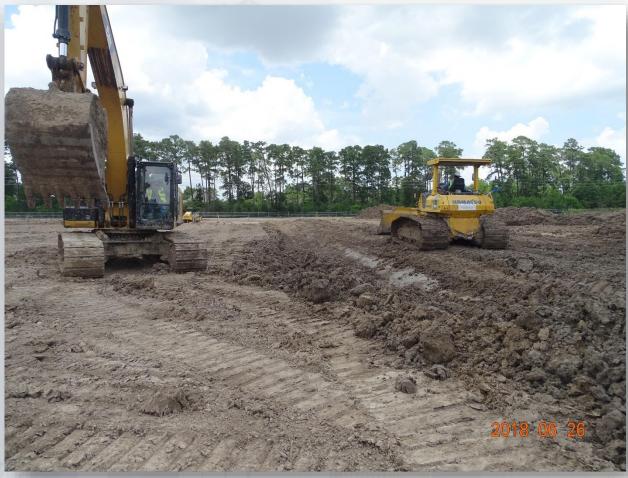

# DESIGN-BUILD SERVICES

Northeast Water Purification Plant Expansion



#### Aerial Map of Overall Site - June 8, 2018





# Construction Progress – EWP 1 MAIN PLANT June 27, 2018

- Assembling Engineering and Safety/Executive trailers
- Cutting/excavating/grading Pond 1
- Tested firewater lines
- Dewatering and excavating Transfer pump station
- Cut/fill and lime stabilizing craft parking lot and ditch
- Engineering & PMt moved into trailer
- Cutting Pond 3







## Grading and stabilizing craft parking lot and ditch







## **Excavating & Dewatering TPS Structure**







## **Cutting Pond 3**









# Construction Progress – EWP 3 & 1 – Electrical June 27, 2018

- Energizing temporary system
- Wiring panel boxes at trailer city for land power
- Clean up and completing preliminary punch-list items
- Installing fence around new electrical equipment
- Demolishing existing power lines and poles



### **Emergency fuel tank for IPS Generator**



Houston Waterworks Team

## Demolishing power lines







# **Demolishing Power Poles**









# Construction Progress – EWP 4 – Raw Water Corridor June 27, 2018

- Installing fence posts in East corridor, North side
- Maintaining dewatering system
- Excavating shaft an installing shoring
- Grading swales for positive drainage in West Corridor
- Delivering 108" pipe

### Traffic Control in effect along WLHP







## **Modifications to Me