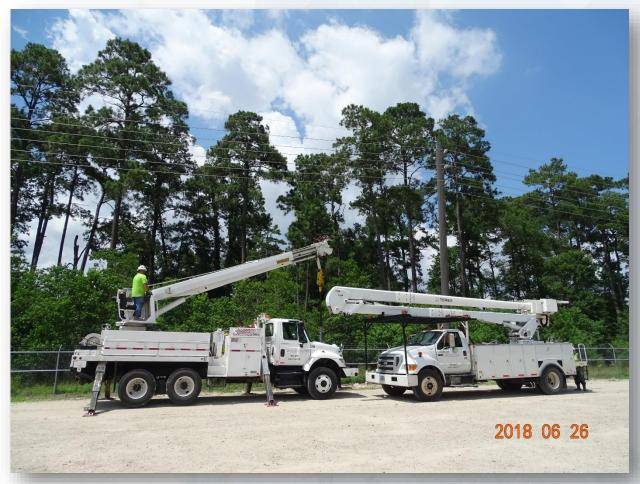

ng/grading Pond 1
- Tested firewater lines
- Dewatering and excavating Transfer pump station
- Cut/fill and lime stabilizing craft parking lot and ditch
- Engineering & PMt moved into trailer
- Cutting Pond 3







## Grading and stabilizing craft parking lot and ditch







## **Excavating & Dewatering TPS Structure**







## **Cutting Pond 3**









# Construction Progress – EWP 3 & 1 – Electrical June 27, 2018

- Energizing temporary system
- Wiring panel boxes at trailer city for land power
- Clean up and completing preliminary punch-list items
- Installing fence around new electrical equipment
- Demolishing existing power lines and poles



### **Emergency fuel tank for IPS Generator**



Houston Waterworks Team

## Demolishing power lines







# **Demolishing Power Poles**









# Construction Progress – EWP 4 – Raw Water Corridor June 27, 2018

- Installing fence posts in East corridor, North side
- Maintaining dewatering system
- Excavating shaft an installing shoring
- Grading swales for positive drainage in West Corridor
- Delivering 108" pipe

### Traffic Control in effect along WLHP







## **Modifications to Median Crossing Guard Rails**







### **Modifications to Median Crossing Guard Rails**







### Excavating Shaft Entry, and installing shoring







## Installing Fencing in East Corridor (North side)







### **Cutting Swales in West Corridor**





#### Aerial Map of Corridors – June 8, 2018





# Construction Progress – EWP 2 Filter Structure & TPS June 27, 2018

- McCarthy mobilizing equipment and trailer to site
- Cutting filter