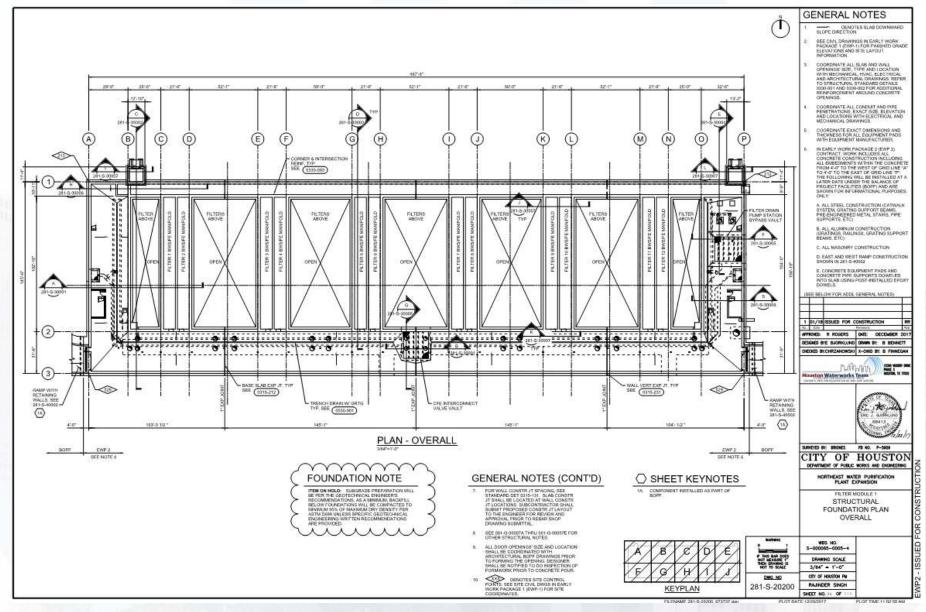

Corridor June 27, 2018

- Installing fence posts in East corridor, North side
- Maintaining dewatering system
- Excavating shaft an installing shoring
- Grading swales for positive drainage in West Corridor
- Delivering 108" pipe

### Traffic Control in effect along WLHP







## **Modifications to Median Crossing Guard Rails**







### **Modifications to Median Crossing Guard Rails**







### Excavating Shaft Entry, and installing shoring







## Installing Fencing in East Corridor (North side)







### **Cutting Swales in West Corridor**





#### Aerial Map of Corridors – June 8, 2018





# Construction Progress – EWP 2 Filter Structure & TPS June 27, 2018

- McCarthy mobilizing equipment and trailer to site
- Cutting filter structure to grade
- Lime stabilizing underslab





### Cutting underslab to grade







### Lime Stabilizing and mixing filter underslab







## Spreading gravel for EWP2 laydown yard