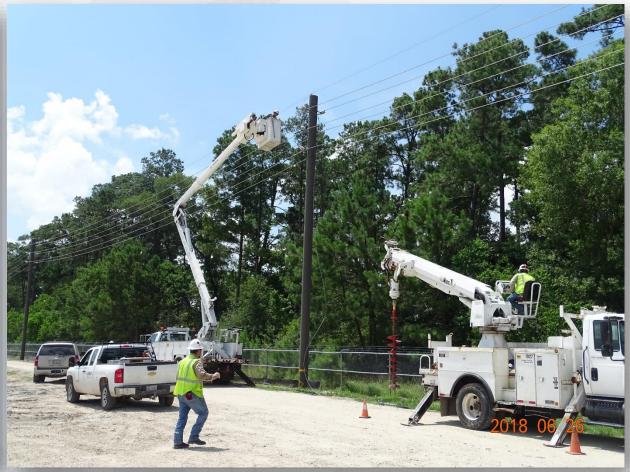

/grading Pond 1
- Tested firewater lines
- Dewatering and excavating Transfer pump station
- Cut/fill and lime stabilizing craft parking lot and ditch
- Engineering & PMt moved into trailer
- Cutting Pond 3







## Grading and stabilizing craft parking lot and ditch







## **Excavating & Dewatering TPS Structure**







## **Cutting Pond 3**









# Construction Progress – EWP 3 & 1 – Electrical June 27, 2018

- Energizing temporary system
- Wiring panel boxes at trailer city for land power
- Clean up and completing preliminary punch-list items
- Installing fence around new electrical equipment
- Demolishing existing power lines and poles



### **Emergency fuel tank for IPS Generator**



Houston Waterworks Team

## Demolishing power lines







# **Demolishing Power Poles**









# Construction Progress – EWP 4 – Raw Water Corridor June 27, 2018

- Installing fence posts in East corridor, North side
- Maintaining dewatering system
- Excavating shaft an installing shoring
- Grading swales for positive drainage in West Corridor
- Delivering 108" pipe

### Traffic Control in effect along WLHP







## **Modifications to Median Crossing Guard Rails**







### **Modifications to Median Crossing Guard Rails**







### Excavating Shaft Entry, and installing shoring







## Installing Fencing in East Corridor (North side)







### **Cutting Swales in West Corridor**





#### Aerial Map of Corridors – June 8, 2018





# Construction Progress – EWP 2 Filter Structure & TPS June 27, 2018

- McCarthy mobilizing equipment and trailer to site
- Cutting filter st