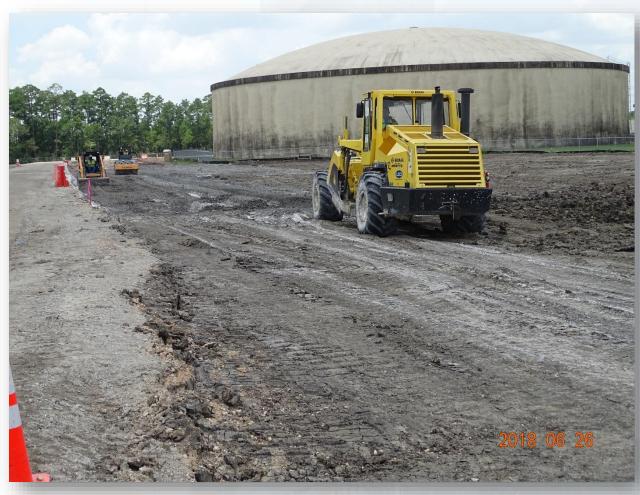

# Construction Progress – EWP 1 MAIN PLANT June 27, 2018

- Assembling Engineering and Safety/Executive trailers
- Cutting/excavating/grading Pond 1
- Tested firewater lines
- Dewatering and excavating Transfer pump station
- Cut/fill and lime stabilizing craft parking lot and ditch
- Engineering & PMt moved into trailer
- Cutting Pond 3

## **Cutting Pond 3**