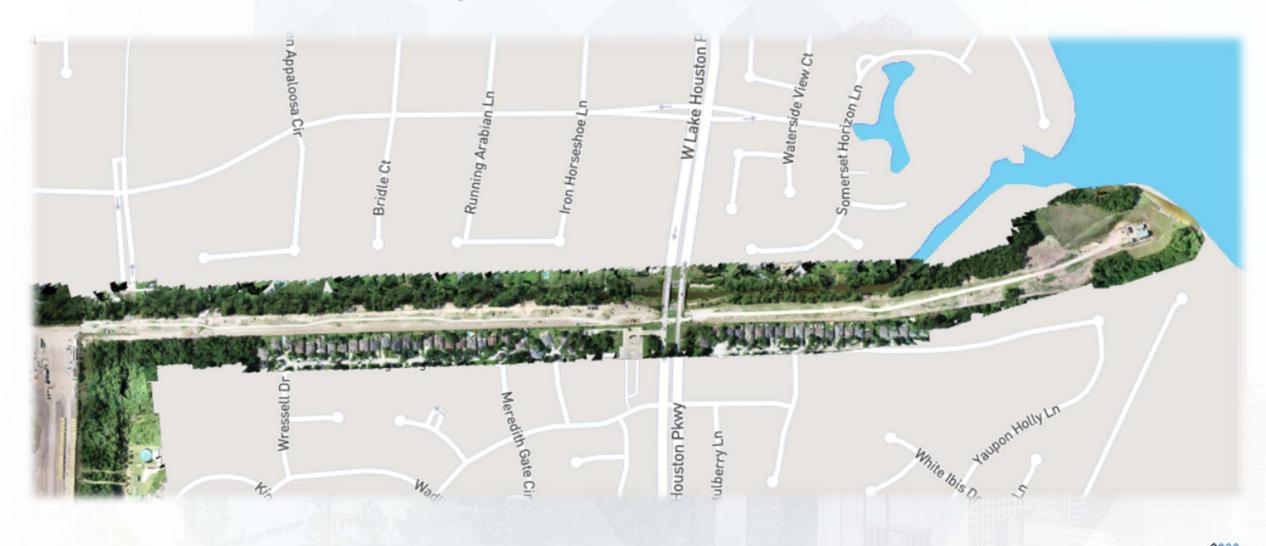

### **Emergency fuel tank for IPS Generator**



Houston Waterworks Team

## Demolishing power lines







# **Demolishing Power Poles**









# Construction Progress – EWP 4 – Raw Water Corridor June 27, 2018

- Installing fence posts in East corridor, North side
- Maintaining dewatering system
- Excavating shaft an installing shoring
- Grading swales for positive drainage in West Corridor
- Delivering 108" pipe

### Traffic Control in effect along WLHP







## **Modifications to Median Crossing Guard Rails**







### **Modifications to Median Crossing Guard Rails**







### Excavating Shaft Entry, and installing shoring







## Installing Fencing in East Corridor (North side)







### **Cutting Swales in West Corridor**





#### Aerial Map of Corridors – June 8, 2018





# Construction Progress – EWP 2 Filter Structure & TPS June 27, 2018

- McCarthy mobilizing equipment and trailer to site
- Cutting filter structure to grade
- Lime stabilizing underslab





### Cutting underslab to grade







### Lime Stabilizing and mixing filter underslab







## Spreading gravel for EWP2 laydown yard