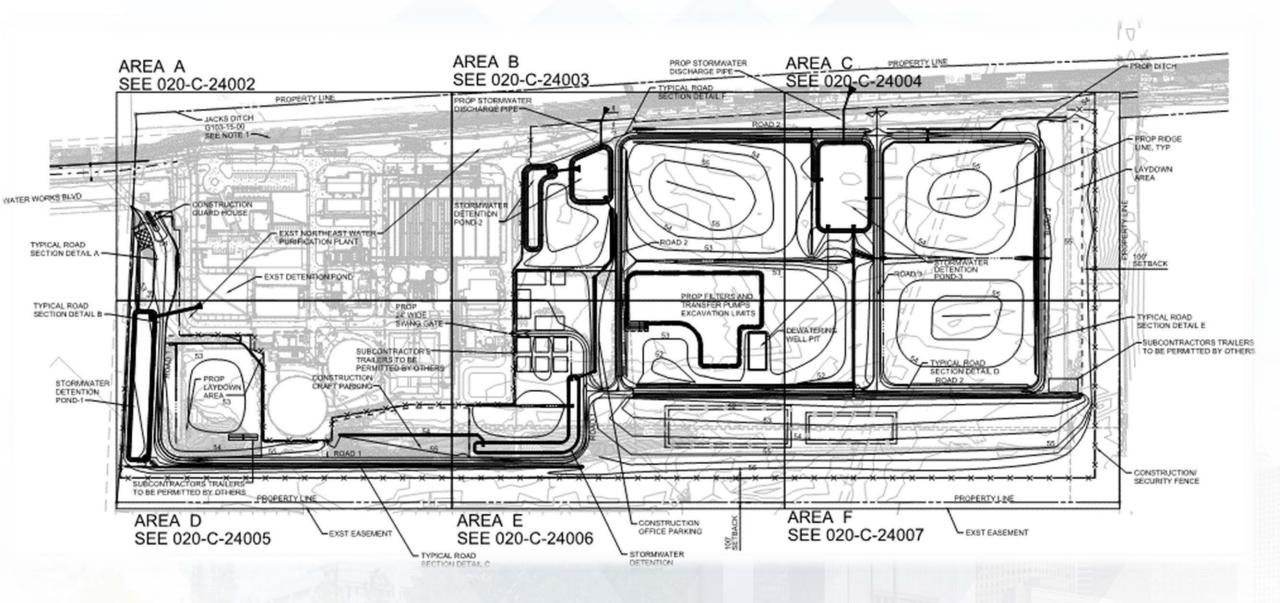

# Construction Progress – EWP 1 MAIN PLANT June 27, 2018

- Assembling Engineering and Safety/Executive trailers
- Cutting/excavating/grading Pond 1
- Tested firewater lines
- Dewatering and excavating Transfer pump station
- Cut/fill and lime stabilizing craft parking lot and ditch
- Engineering & PMt moved into trailer
- Cutting Pond 3

## Grading and stabilizing craft parking lot and ditch

## **Excavating & Dewatering TPS Structure**

## **Cutting Pond 3**