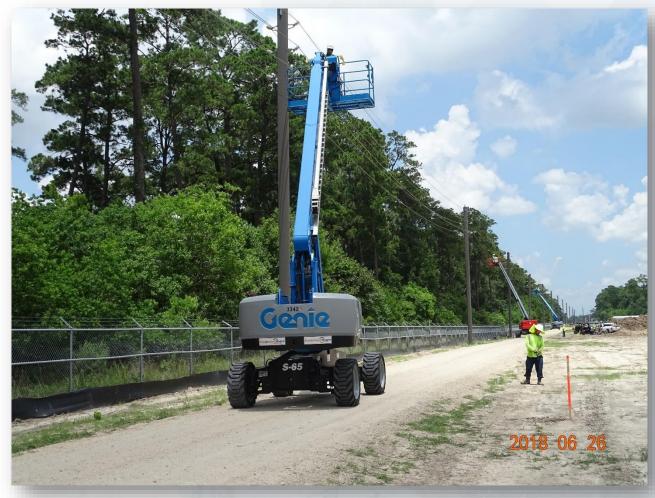

Executive trailers
- Cutting/excavating/grading Pond 1
- Tested firewater lines
- Dewatering and excavating Transfer pump station
- Cut/fill and lime stabilizing craft parking lot and ditch
- Engineering & PMt moved into trailer
- Cutting Pond 3







## Grading and stabilizing craft parking lot and ditch







## **Excavating & Dewatering TPS Structure**







## **Cutting Pond 3**









# Construction Progress – EWP 3 & 1 – Electrical June 27, 2018

- Energizing temporary system
- Wiring panel boxes at trailer city for land power
- Clean up and completing preliminary punch-list items
- Installing fence around new electrical equipment
- Demolishing existing power lines and poles



### **Emergency fuel tank for IPS Generator**



Houston Waterworks Team

## Demolishing power lines







# **Demolishing Power Poles**









# Construction Progress – EWP 4 – Raw Water Corridor June 27, 2018

- Installing fence posts in East corridor, North side
- Maintaining dewatering system
- Excavating shaft an installing shoring
- Grading swales for positive drainage in West Corridor
- Delivering 108" pipe

### Traffic Control in effect along WLHP







## **Modifications to Median Crossing Guard Rails**







### **Modifications to Median Crossing Guard Rails**







### Excavating Shaft Entry, and installing shoring







## Installing Fencing in East Corridor (North side)







### **Cutting Swales in West Corridor**





#### Aerial Map of Corridors – June 8, 2018





# Construction Progress – EWP 2 Filter Structure & TPS June 27, 2018

- McCarthy mobilizing equipment