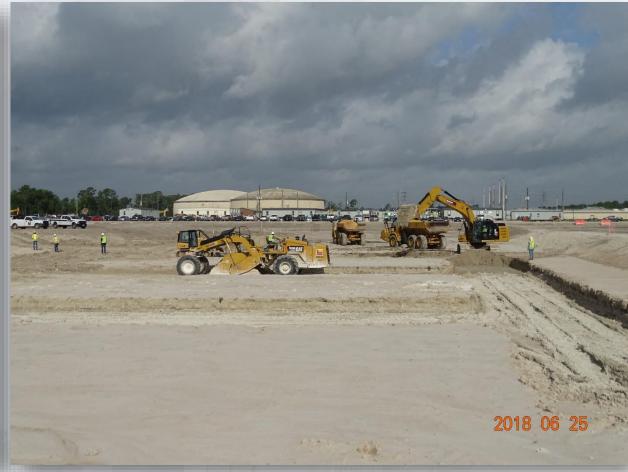

# Construction Progress – EWP 2 Filter Structure & TPS June 27, 2018

- McCarthy mobilizing equipment and trailer to site
- Cutting filter structure to grade
- Lime stabilizing underslab

### Cutting underslab to grade