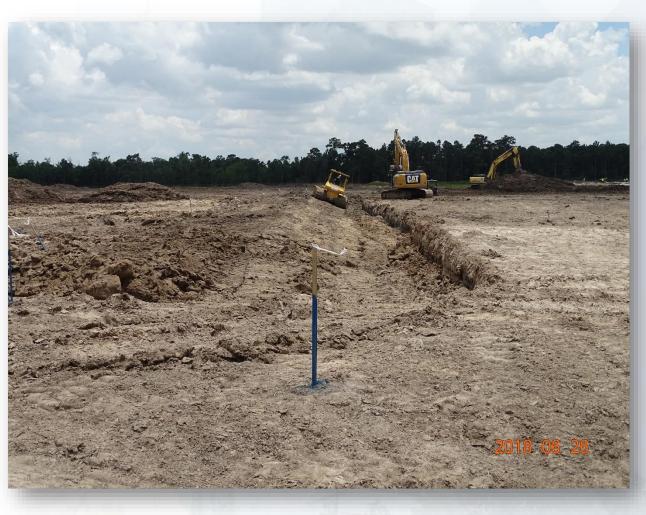

# DESIGN-BUILD SERVICES

Northeast Water Purification Plant Expansion



#### Aerial Map of Overall Site - June 8, 2018





# Construction Progress – EWP 1 MAIN PLANT June 27, 2018

- Assembling Engineering and Safety/Executive trailers
- Cutting/excavating/grading Pond 1
- Tested firewater lines
- Dewatering and excavating Transfer pump station
- Cut/fill and lime stabilizing craft parking lot and ditch
- Engineering & PMt moved into trailer
- Cutting Pond 3







## Grading and stabilizing craft parking lot and ditch







## **Excavating & Dewatering TPS Structure**







## **Cutting Pond 3**









# Construction Progress – EWP 3 & 1 – Electrical June 27, 2018

- Energizing temporary system
- Wiring panel boxes at trailer city for land power
- Clean up and completing preliminary punch-list items
- Installing fence around new electrical equipment
- Demolishing existing power lines and poles



### **Emergency fuel tank for IPS Generator**



Houston Waterworks Team

## Demolishing power lines







# **Demolishing Power Poles**









# Construction Progress – EWP 4 – Raw Water Corridor June 27, 2018

- Installing fence posts in East corridor, North side
- Maintaining dewatering system
- Excavating shaft an installing shoring
- Grading swales for positive drainage in West Corridor
- Delivering 108" pipe

### Traffic Control in effect along WLHP







## **Modifications to