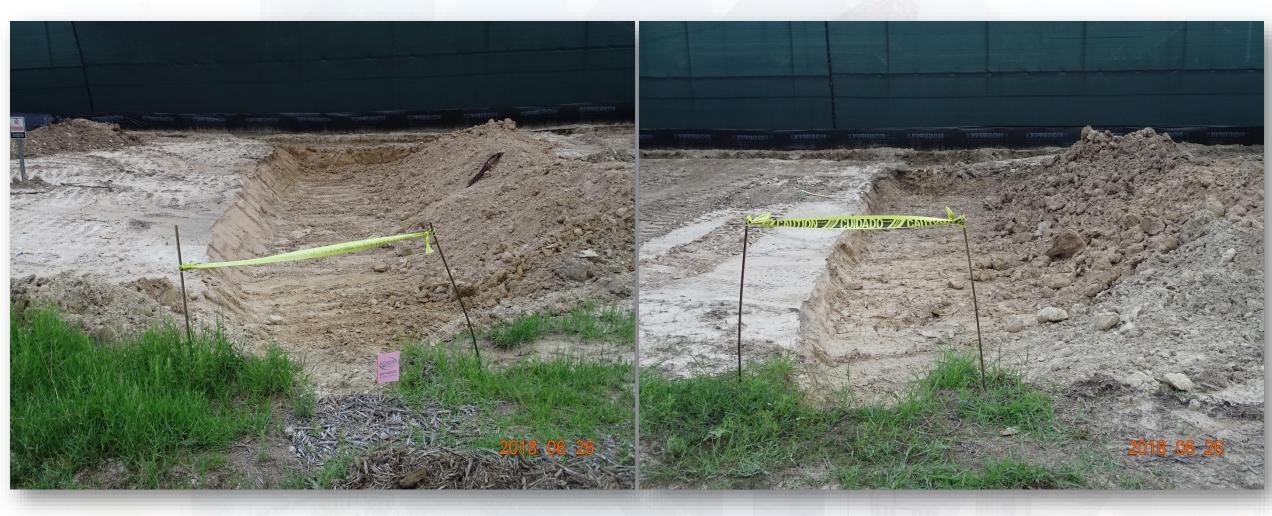

ment
- Demolishing existing power lines and poles



### **Emergency fuel tank for IPS Generator**



Houston Waterworks Team

## Demolishing power lines







# **Demolishing Power Poles**









# Construction Progress – EWP 4 – Raw Water Corridor June 27, 2018

- Installing fence posts in East corridor, North side
- Maintaining dewatering system
- Excavating shaft an installing shoring
- Grading swales for positive drainage in West Corridor
- Delivering 108" pipe

### Traffic Control in effect along WLHP







## **Modifications to Median Crossing Guard Rails**







### **Modifications to Median Crossing Guard Rails**







### Excavating Shaft Entry, and installing shoring







## Installing Fencing in East Corridor (North side)







### **Cutting Swales in West Corridor**





#### Aerial Map of Corridors – June 8, 2018





# Construction Progress – EWP 2 Filter Structure & TPS June 27, 2018

- McCarthy mobilizing equipment and trailer to site
- Cutting filter structure to grade
- Lime stabilizing underslab





### Cutting underslab to grade







### Lime Stabilizing and mixing filter underslab







## Spreading gravel for EWP2 laydown yard