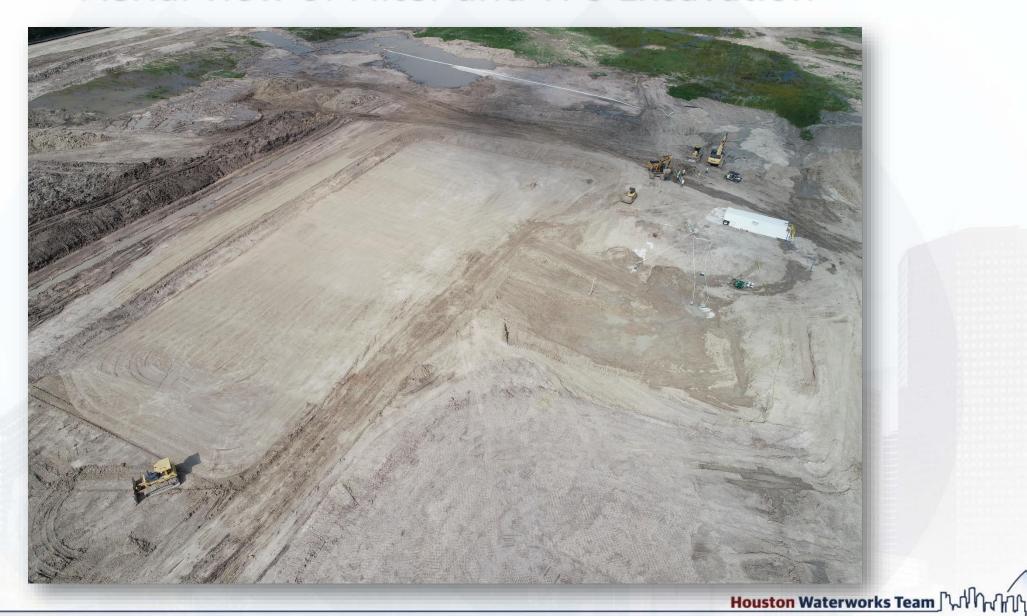

ing Engineering trailer complex
- Hanging transformers
- Pulling communication lines
- Cutting/excavating/grading Pond 2a and 1
- Forming and reinforcing concrete lined ditch
- Installing fire water line
- Abandoned gas line removal
- Dewatering and excavating Transfer pump station







## Stabilized, compacted, and laid CTB in HWT trailer city area







## Stabilized and laid CTB for subcontractor trailer city area





## Installed surveying monuments



## **Delivering and setting Subcontractor Trailers**







#### Reinforced concrete lined ditch







## Aerial View of ditch & Parking lot



## **Aerial View of Trailer City**



## Laying, spreading, and compacting CTB for driveway







## **Dewatering and Excavating TPS**







#### Aerial view of Filter and TPS Excavation



## Installed F/O marking tape and posts, & back-filled





## Construction Progress – EWP 4 – Raw Water Corridor and IPS June 6, 2018

- Installing fencing and dust net in West Corridor, South side
- Maintaining dewatering system
- Installed H-piles for shoring, and excavating
- Delivering 108" pipe

## Installed fence in West Corridor (South side)







#### Installing dust net in West Corridor (South side)







## **Excavation of Shaft Entry**







## **Excavation of Shaft Entry**







## Delivery and inspection of 108" Pipe







## Aerial view of Pipe Delivery



#### Aerial view of overall site & Corridor