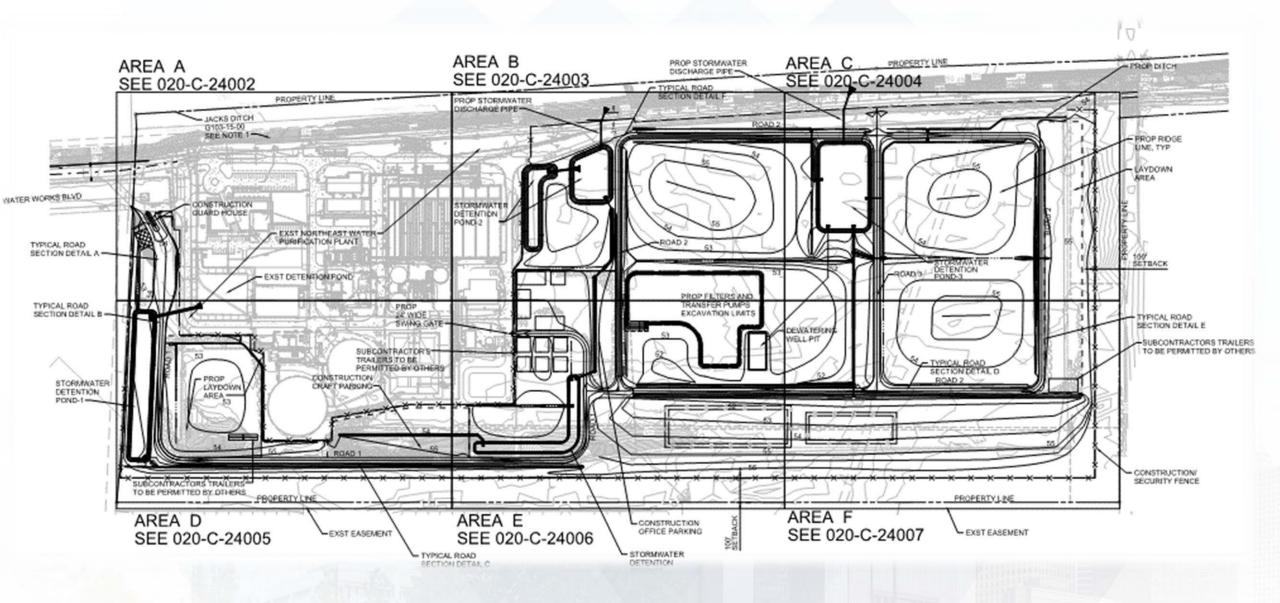

# DESIGN-BUILD SERVICES

Northeast Water Purification Plant Expansion





# Construction Progress – EWP 1 MAIN PLANT June 6, 2018

- Delivering & setting Engineering trailer complex
- Hanging transformers
- Pulling communication lines
- Cutting/excavating/grading Pond 2a and 1
- Forming and reinforcing concrete lined ditch
- Installing fire water line
- Abandoned gas line removal
- Dewatering and excavating Transfer pump station







## Stabilized, compacted, and laid CTB in HWT trailer city area







## Stabilized and laid CTB for subcontractor trailer city area





## Installed surveying monuments



## **Delivering and setting Subcontractor Trailers**







#### Reinforced concrete lined ditch







## Aerial View of ditch & Parking lot



## **Aerial View of Trailer City**



## Laying, spreading, and compacting CTB for driveway







## **Dewatering and Excavating TPS**







#### Aerial view of Filter and TPS Excavation



## Installed F/O marking tape and posts, & back-filled





## Construction Progress – EWP 4 – Raw Water Corridor and IPS June 6, 2018

- Installing fencing and dust net in West Corridor, South side
- Maintaining dewatering system
- Installed H-piles for shoring, and excavating
- Del