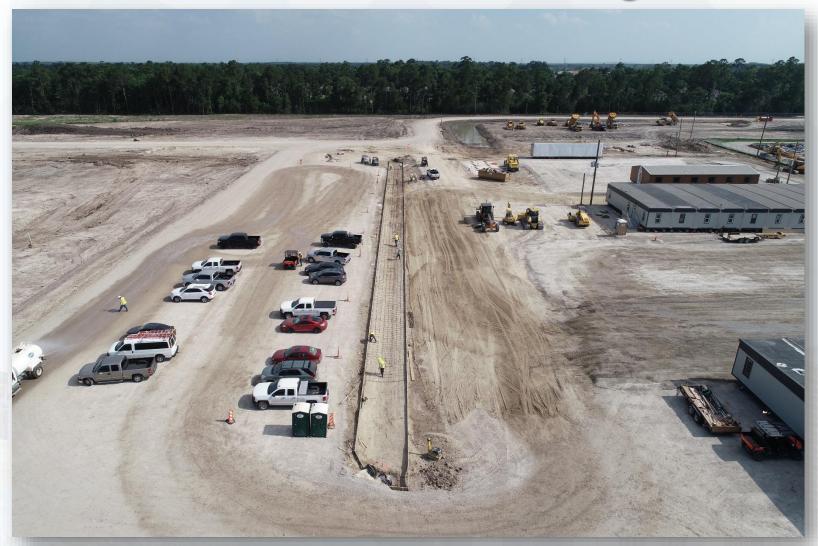

# DESIGN-BUILD SERVICES

Northeast Water Purification Plant Expansion





# Construction Progress – EWP 1 MAIN PLANT June 6, 2018

- Delivering & setting Engineering trailer complex
- Hanging transformers
- Pulling communication lines
- Cutting/excavating/grading Pond 2a and 1
- Forming and reinforcing concrete lined ditch
- Installing fire water line
- Abandoned gas line removal
- Dewatering and excavating Transfer pump station







## Stabilized, compacted, and laid CTB in HWT trailer city area







## Stabilized and laid CTB for subcontractor trailer city area





## Installed surveying monuments



## **Delivering and setting Subcontractor Trailers**







#### Reinforced concrete lined ditch







## Aerial View of ditch & Parking lot



## **Aerial View of Trailer City**



## Laying, spreading, and compacting CTB for driveway







## **Dewatering and Excavating TPS**







#### Aerial view of Filter and TPS Excavation



## Installed F/O marking tape and posts, & back-filled





## Construction Progress – EWP 4 – Raw Water Corridor and IPS June 6, 2018

- Installing fencing and dust net in West Corridor, South side
- Maintaining dewatering system
- Installed H-piles for shoring, and excavating
- Delivering 108" pipe

## Installed fence in West Corridor (South side)







#### Installing dust net in West Corridor (South side)







## **Excavation of Shaft Entry**







## **Excavation of Shaft Entry**







## Delivery and inspection of 108" Pipe







## Aerial view of Pipe Delivery



#### Aerial view of ove