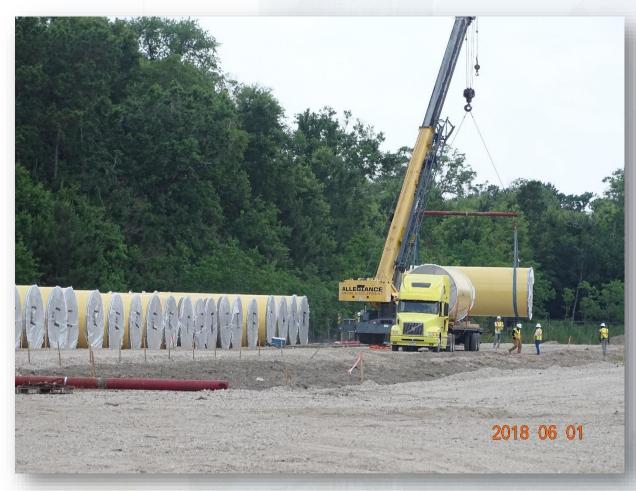

## Construction Progress – EWP 4 – Raw Water Corridor and IPS June 6, 2018

- Installing fencing and dust net in West Corridor, South side
- Maintaining dewatering system
- Installed H-piles for shoring, and excavating
- Delivering 108" pipe

## Delivery and inspection of 108" Pipe