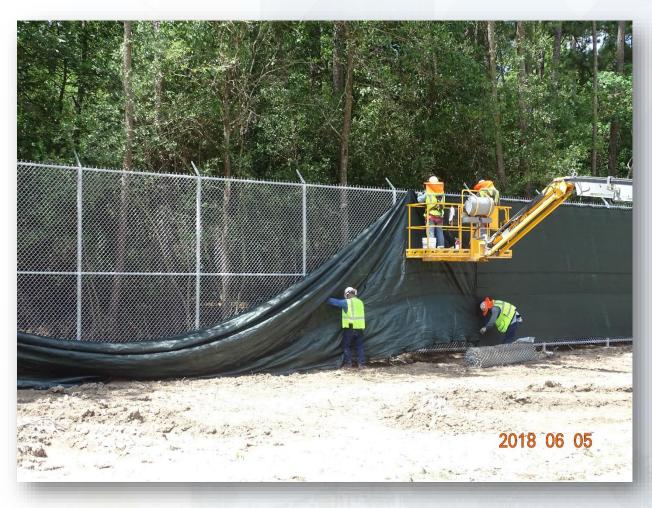

## Construction Progress – EWP 4 – Raw Water Corridor and IPS June 6, 2018

- Installing fencing and dust net in West Corridor, South side
- Maintaining dewatering system
- Installed H-piles for shoring, and excavating
- Delivering 108" pipe

#### Installing dust net in West Corridor (South side)