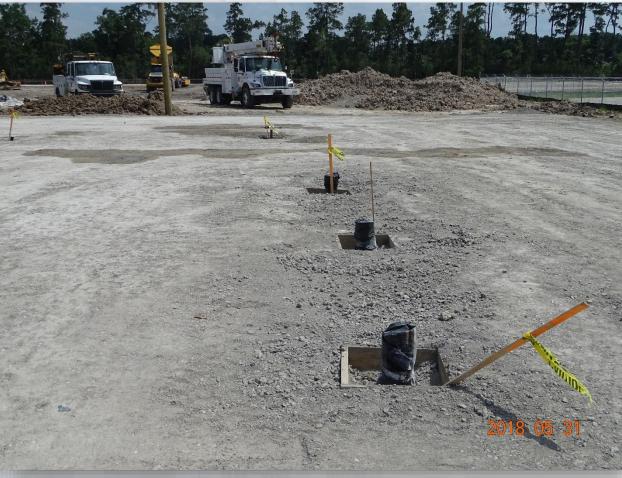

# DESIGN-BUILD SERVICES

Northeast Water Purification Plant Expansion





# Construction Progress – EWP 1 MAIN PLANT June 6, 2018

- Delivering & setting Engineering trailer complex
- Hanging transformers
- Pulling communication lines
- Cutting/excavating/grading Pond 2a and 1
- Forming and reinforcing concrete lined ditch
- Installing fire water line
- Abandoned gas line removal
- Dewatering and excavating Transfer pump station







## Stabilized, compacted, and laid CTB in HWT trailer city area







## Stabilized and laid CTB for subcontractor trailer city area





## Installed surveying monuments



## **Delivering and setting Subcontractor Trailers**







#### Reinforced concrete lined ditch







## Aerial View of ditch & Parking lot



## **Aerial View of Trailer City**



## Laying, spreading, and compacting CTB for driveway







## **Dewatering and Excavating TPS**







#### Aerial view of Filter and TPS Excavation



## Installed F/O marking tape and posts, & back-filled





## Construction Progress – EWP 4 – Raw Water Corridor and IPS June 6, 2018

- Installing fencing and dust net in West Corridor, South side
- Maintaining dewatering system
- Installed H-piles for shoring, and excavating
- Delivering 108" pipe

## Installed fence in West Corridor (South side)







#### Installing dust net in West Corridor (South side)







## *