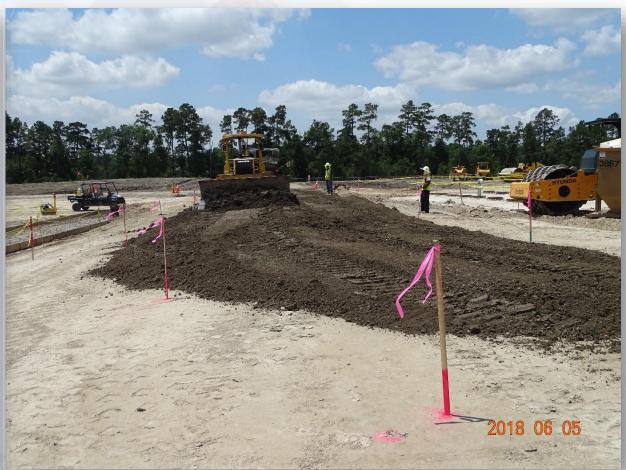

ant Expansion





# Construction Progress – EWP 1 MAIN PLANT June 6, 2018

- Delivering & setting Engineering trailer complex
- Hanging transformers
- Pulling communication lines
- Cutting/excavating/grading Pond 2a and 1
- Forming and reinforcing concrete lined ditch
- Installing fire water line
- Abandoned gas line removal
- Dewatering and excavating Transfer pump station







## Stabilized, compacted, and laid CTB in HWT trailer city area







## Stabilized and laid CTB for subcontractor trailer city area





## Installed surveying monuments



## **Delivering and setting Subcontractor Trailers**







#### Reinforced concrete lined ditch







## Aerial View of ditch & Parking lot



## **Aerial View of Trailer City**



## Laying, spreading, and compacting CTB for driveway







## **Dewatering and Excavating TPS**







#### Aerial view of Filter and TPS Excavation



## Installed F/O marking tape and posts, & back-filled





## Construction Progress – EWP 4 – Raw Water Corridor and IPS June 6, 2018

- Installing fencing and dust net in West Corridor, South side
- Maintaining dewatering system
- Installed H-piles for shoring, and excavating
- Delivering 108" pipe

## Installed fence in West Corridor (South side)







#### Installing dust net in West Corridor (South side)







## **Excavation of Shaft Entry**







## **Excavation of Shaft Entry**







## Delivery and inspection of 108" Pipe







## Aerial view of Pipe Delivery



#### Aerial view of overall site & Corridor