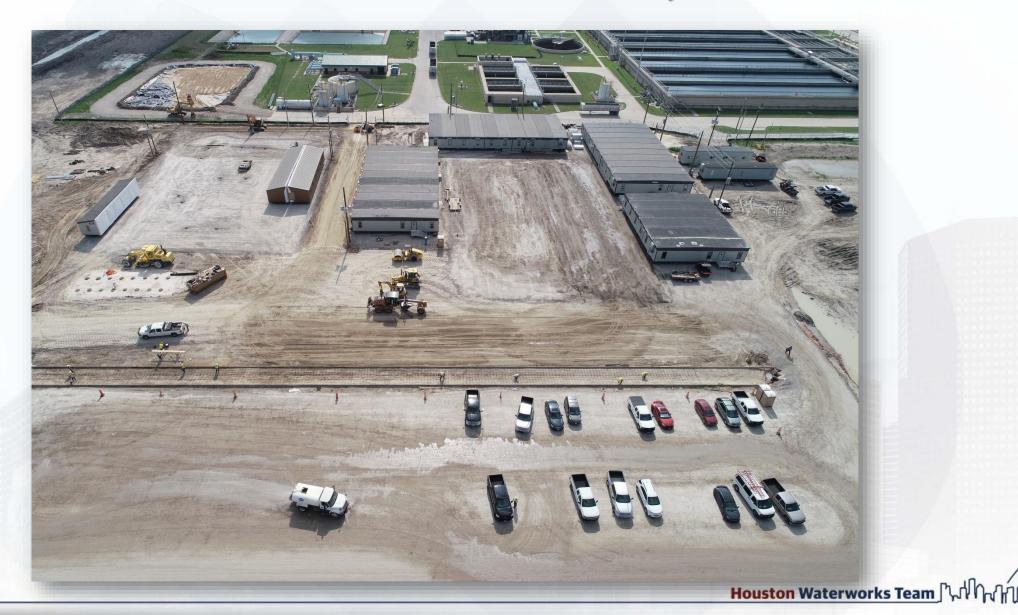

# DESIGN-BUILD SERVICES

Northeast Water Purification Plant Expansion





# Construction Progress – EWP 1 MAIN PLANT June 6, 2018

- Delivering & setting Engineering trailer complex
- Hanging transformers
- Pulling communication lines
- Cutting/excavating/grading Pond 2a and 1
- Forming and reinforcing concrete lined ditch
- Installing fire water line
- Abandoned gas line removal
- Dewatering and excavating Transfer pump station







## Stabilized, compacted, and laid CTB in HWT trailer city area







## Stabilized and laid CTB for subcontractor trailer city area





## Installed surveying monuments



## **Delivering and setting Subcontractor Trailers**







#### Reinforced concrete lined ditch







## Aerial View of ditch & Parking lot



## **Aerial View of Trailer City**



## Laying, spreading, and compacting CTB for driveway







## **Dewatering and Excavating TPS**







#### Aerial view of Filter and TPS Excavation



## Installed F/O marking tape and posts, & back-filled





## Construction Progress – EWP 4 – Raw Water Corridor and IPS June 6, 2018

- Installing fencing and dust net in West Corridor, South side
- Maintaining dewatering system
- Installed H-piles for shoring, and excavating
- Delivering 108" pipe

## Installed fence in West Corridor (South side)







#### Installing dust net in West Corridor (South side)







## **Excavation of Shaft Entry**







## **Excavation of Shaft Entry**







## Delivery and inspection of 108" Pipe







## Aerial view of Pipe Delivery



#### Aerial view of overall site & Corridor