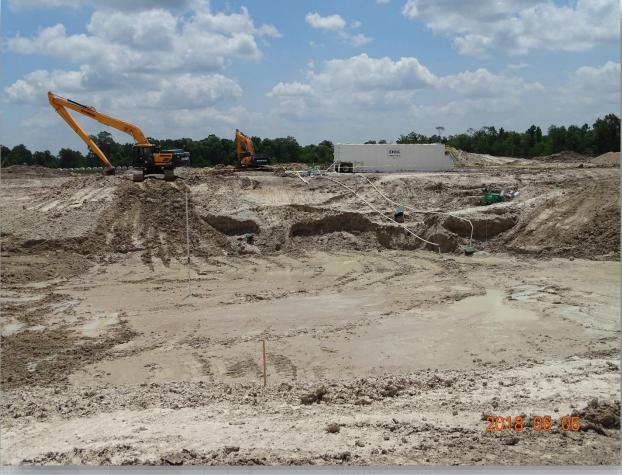

## **Dewatering and Excavating TPS**

# Construction Progress – EWP 1 MAIN PLANT June 6, 2018

- Delivering & setting Engineering trailer complex
- Hanging transformers
- Pulling communication lines
- Cutting/excavating/grading Pond 2a and 1
- Forming and reinforcing concrete lined ditch
- Installing fire water line
- Abandoned gas line removal
- Dewatering and excavating Transfer pump station