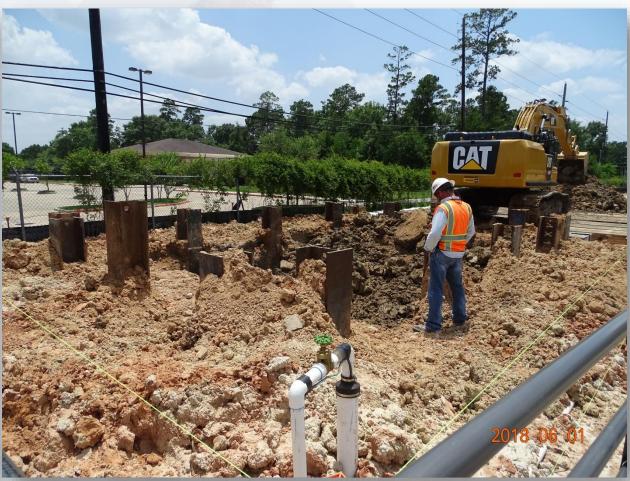

## Construction Progress – EWP 4 – Raw Water Corridor and IPS June 6, 2018

- Installing fencing and dust net in West Corridor, South side
- Maintaining dewatering system
- Installed H-piles for shoring, and excavating
- Delivering 108" pipe

## **Excavation of Shaft Entry**