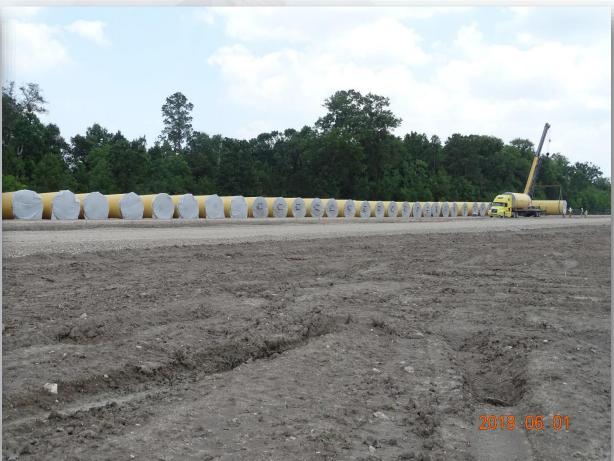

## Construction Progress – EWP 4 – Raw Water Corridor and IPS June 6, 2018

- Installing fencing and dust net in West Corridor, South side
- Maintaining dewatering system
- Installed H-piles for shoring, and excavating
- Delivering 108" pipe

## Delivery and inspection of 108" Pipe