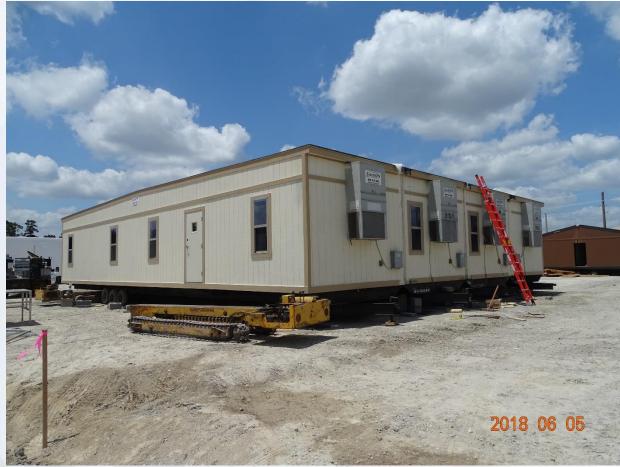

# DESIGN-BUILD SERVICES

Northeast Water Purification Plant Expansion





# Construction Progress – EWP 1 MAIN PLANT June 6, 2018

- Delivering & setting Engineering trailer complex
- Hanging transformers
- Pulling communication lines
- Cutting/excavating/grading Pond 2a and 1
- Forming and reinforcing concrete lined ditch
- Installing fire water line
- Abandoned gas line removal
- Dewatering and excavating Transfer pump station







## Stabilized, compacted, and laid CTB in HWT trailer city area







## Stabilized and laid CTB for subcontractor trailer city area





## Installed surveying monuments



## **Delivering and setting Subcontractor Trailers**







#### Reinforced concrete lined ditch







## Aerial View of ditch & Parking lot



## **Aerial View of Trailer City**



## Laying, spreading, and compacting CTB for driveway







## **Dewatering and Excavating TPS**







#### Aerial view of Filter and TPS Excavation



## Installed F/O marking tape and posts, & back-filled





## Construction Progress – EWP 4 – Raw Water Corridor and IPS June 6, 2018

- Installing fencing and dust net in West Corridor, South side
- Maintaining dewatering system
- Installed H-piles for shoring, and excavating
- Delivering 108" pipe

## Installed fence in West Corridor (South side)







#### Installing dust net in West Corridor (South side)







## **Excavation of Shaft Entry**







## **Excavation of Shaft Entry**







## Delivery and in