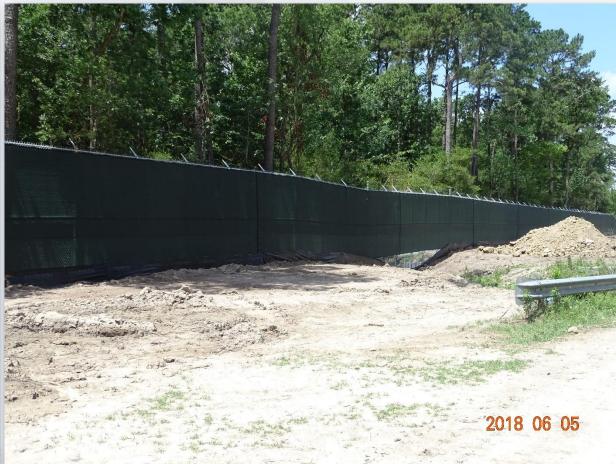

## Construction Progress – EWP 4 – Raw Water Corridor and IPS June 6, 2018

- Installing fencing and dust net in West Corridor, South side
- Maintaining dewatering system
- Installed H-piles for shoring, and excavating
- Delivering 108" pipe

#### Installing dust net in West Corridor (South side)