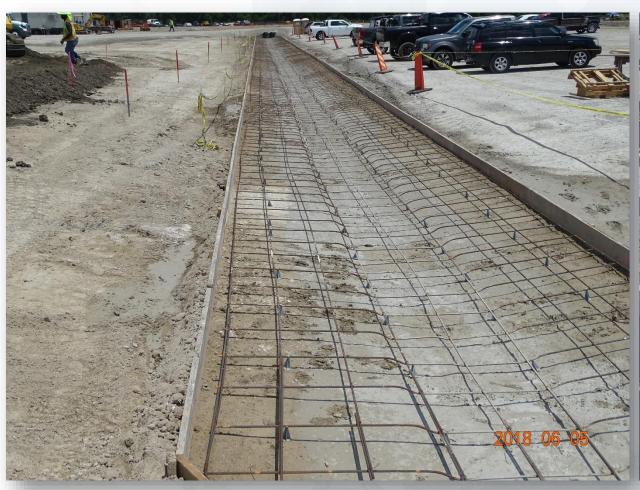

# DESIGN-BUILD SERVICES

Northeast Water Purification Plant Expansion





# Construction Progress – EWP 1 MAIN PLANT June 6, 2018

- Delivering & setting Engineering trailer complex
- Hanging transformers
- Pulling communication lines
- Cutting/excavating/grading Pond 2a and 1
- Forming and reinforcing concrete lined ditch
- Installing fire water line
- Abandoned gas line removal
- Dewatering and excavating Transfer pump station







## Stabilized, compacted, and laid CTB in HWT trailer city area







## Stabilized and laid CTB for subcontractor trailer city area





## Installed surveying monuments



## **Delivering and setting Subcontractor Trailers**







#### Reinforced concrete lined ditch







## Aerial View of ditch & Parking lot



## **Aerial View of Trailer City**



## Laying, spreading, and compacting CTB for driveway







## **Dewatering and Excavating TPS**







#### Aerial view of Filter and TPS Excavation



## Installed F/O marking tape and posts, & back-filled





## Construction Progress – EWP 4 – Raw Water Corridor and IPS June 6, 2018

- Installing fencing and dust net in West Corridor, South side
- Maintaining dewatering system
- Installed H-piles for shoring, and excavating
- Delivering 108" pipe

## Installed fence in West Corridor (South side)







#### Installing dust net in West Corridor (South side)







## **Excavation of Shaft Entry**







## **Excavation of Shaft Entry**







## Delivery and inspection of 108" Pipe







## Aerial vie