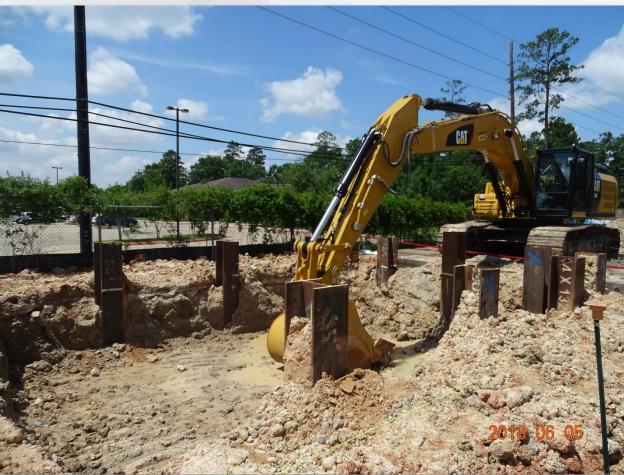

## **Dewatering and Excavating TPS**

## Construction Progress – EWP 4 – Raw Water Corridor and IPS June 6, 2018

- Installing fencing and dust net in West Corridor, South side
- Maintaining dewatering system
- Installed H-piles for shoring, and excavating
- Delivering 108" pipe