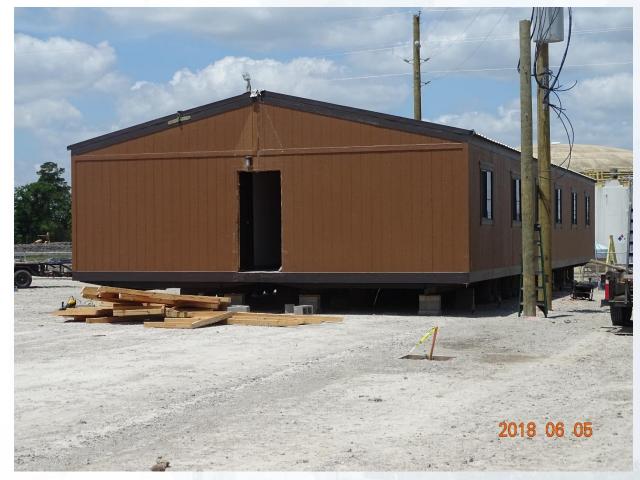

# DESIGN-BUILD SERVICES

Northeast Water Purification Plant Expansion





# Construction Progress – EWP 1 MAIN PLANT June 6, 2018

- Delivering & setting Engineering trailer complex
- Hanging transformers
- Pulling communication lines
- Cutting/excavating/grading Pond 2a and 1
- Forming and reinforcing concrete lined ditch
- Installing fire water line
- Abandoned gas line removal
- Dewatering and excavating Transfer pump station







## Stabilized, compacted, and laid CTB in HWT trailer city area







## Stabilized and laid CTB for subcontractor trailer city area





## Installed surveying monuments



## **Delivering and setting Subcontractor Trailers**







#### Reinforced concrete lined ditch







## Aerial View of ditch & Parking lot



## **Aerial View of Trailer City**



## Laying, spreading, and compacting CTB for driveway







## **Dewatering and Excavating TPS**







#### Aerial view of Filter and TPS Excavation



## Installed F/O marking tape and posts, & back-filled





## Construction Progress – EWP 4 – Raw Water Corridor and IPS June 6, 2018

- Installing fencing and dust net in West Corridor, South side
- Maintaining dewatering system
- Installed H-piles for shoring, and excavating
- Delivering 108" pipe

## Installed fence in West Corridor (South side)







#### Installing dust net in West Corridor (South side)







## **Excavation of Shaft Entry**







## **Excavation of Shaft Entry**







## Delivery and