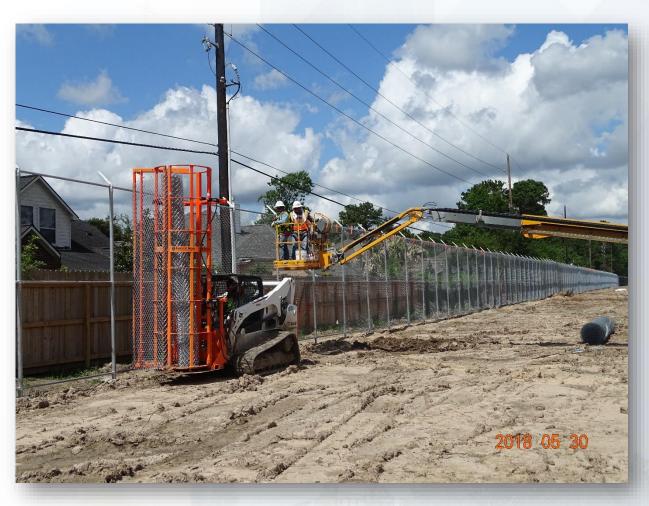

## Construction Progress – EWP 4 – Raw Water Corridor and IPS June 6, 2018

- Installing fencing and dust net in West Corridor, South side
- Maintaining dewatering system
- Installed H-piles for shoring, and excavating
- Delivering 108" pipe

## Installed fence in West Corridor (South side)