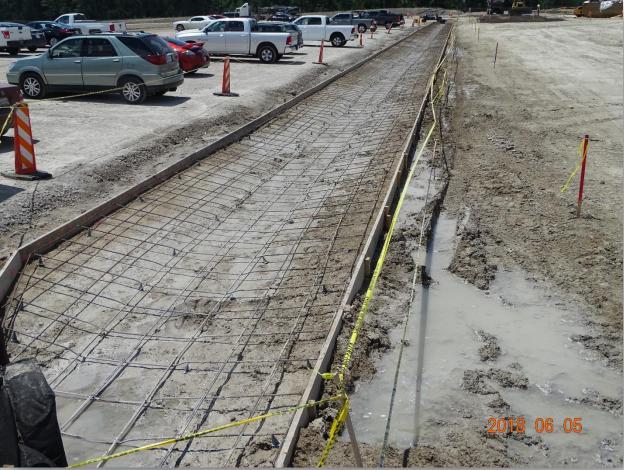

# DESIGN-BUILD SERVICES

Northeast Water Purification Plant Expansion





# Construction Progress – EWP 1 MAIN PLANT June 6, 2018

- Delivering & setting Engineering trailer complex
- Hanging transformers
- Pulling communication lines
- Cutting/excavating/grading Pond 2a and 1
- Forming and reinforcing concrete lined ditch
- Installing fire water line
- Abandoned gas line removal
- Dewatering and excavating Transfer pump station







## Stabilized, compacted, and laid CTB in HWT trailer city area







## Stabilized and laid CTB for subcontractor trailer city area





## Installed surveying monuments



## **Delivering and setting Subcontractor Trailers**







#### Reinforced concrete lined ditch







## Aerial View of ditch & Parking lot



## **Aerial View of Trailer City**



## Laying, spreading, and compacting CTB for driveway







## **Dewatering and Excavating TPS**







#### Aerial view of Filter and TPS Excavation



## Installed F/O marking tape and posts, & back-filled





## Construction Progress – EWP 4 – Raw Water Corridor and IPS June 6, 2018

- Installing fencing and dust net in West Corridor, South side
- Maintaining dewatering system
- Installed H-piles for shoring, and excavating
- Delivering 108" pipe

## Installed fence in West Corridor (South side)







#### Installing dust net in West Corridor (South side)







## **Excavation of Shaft Entry**







## **Excavation of Shaft Entry**







## Delivery and inspection of 108" Pipe







## Aerial view