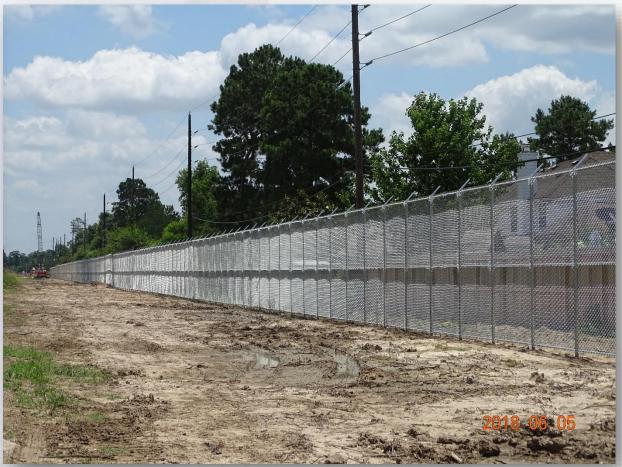

## Construction Progress – EWP 4 – Raw Water Corridor and IPS June 6, 2018

- Installing fencing and dust net in West Corridor, South side
- Maintaining dewatering system
- Installed H-piles for shoring, and excavating
- Delivering 108" pipe

## Installed fence in West Corridor (South side)