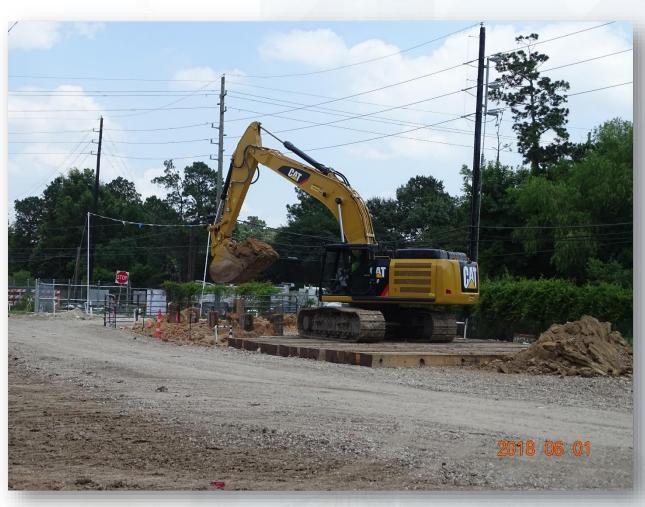

## Construction Progress – EWP 4 – Raw Water Corridor and IPS June 6, 2018

- Installing fencing and dust net in West Corridor, South side
- Maintaining dewatering system
- Installed H-piles for shoring, and excavating
- Delivering 108" pipe

## **Excavation of Shaft Entry**