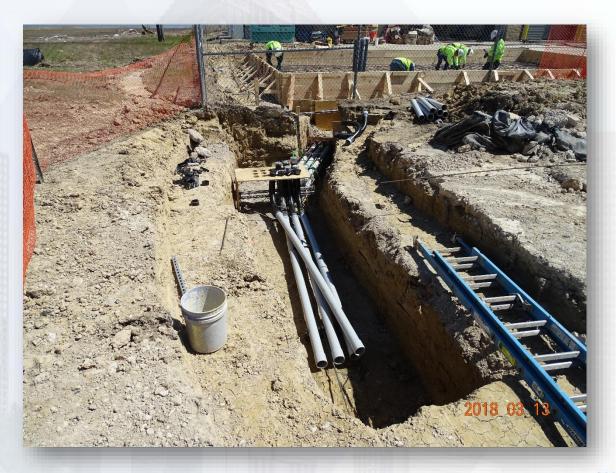

# Construction Progress – EWP 1/3 – IPS & Corridor (Electrical) Mar 14, 2018

- Poured transformer pad
- Formed and reinforced generator pad
- Installing ductbank from ATS to Junction box

#### Installing ductbank.