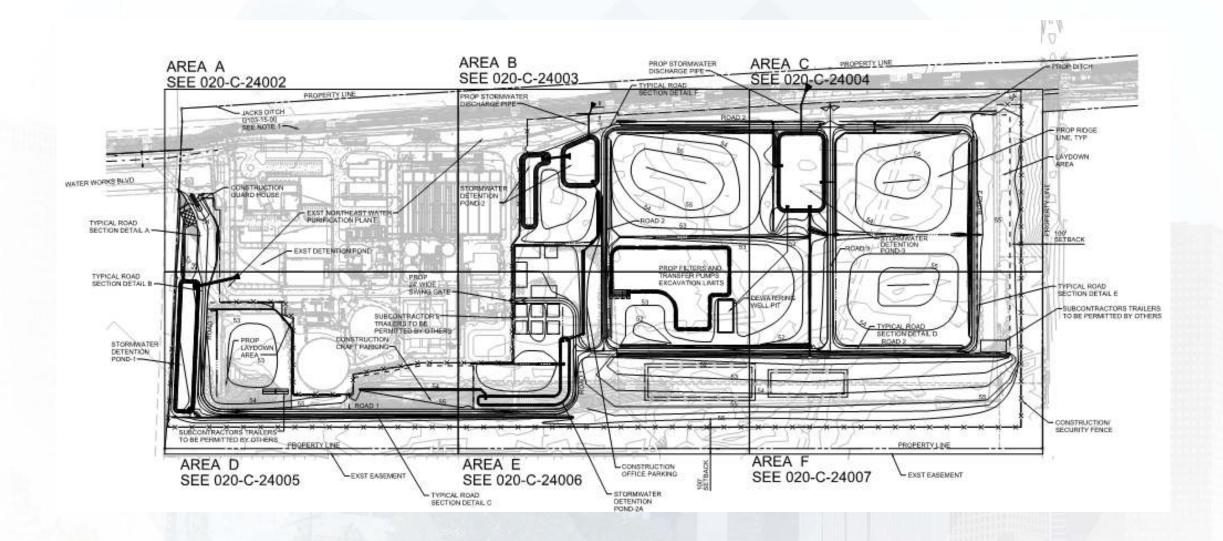

#### DESIGN-BUILD **SERVICES**

**Northeast Water** Purification Plant Expansion

## Construction Progress – EWP1 WEST PLANT Mar 14, 2018

- Cut/Fill/Compacting
- Tree Chipping and hauling
- Cutting, final grading, and compacting detention pond 2
- Hauling spoils
- Installing interior perimeter fencing
- Excavating filter structure
- Topographic surveying

#### Overall Site - 3/13/2018