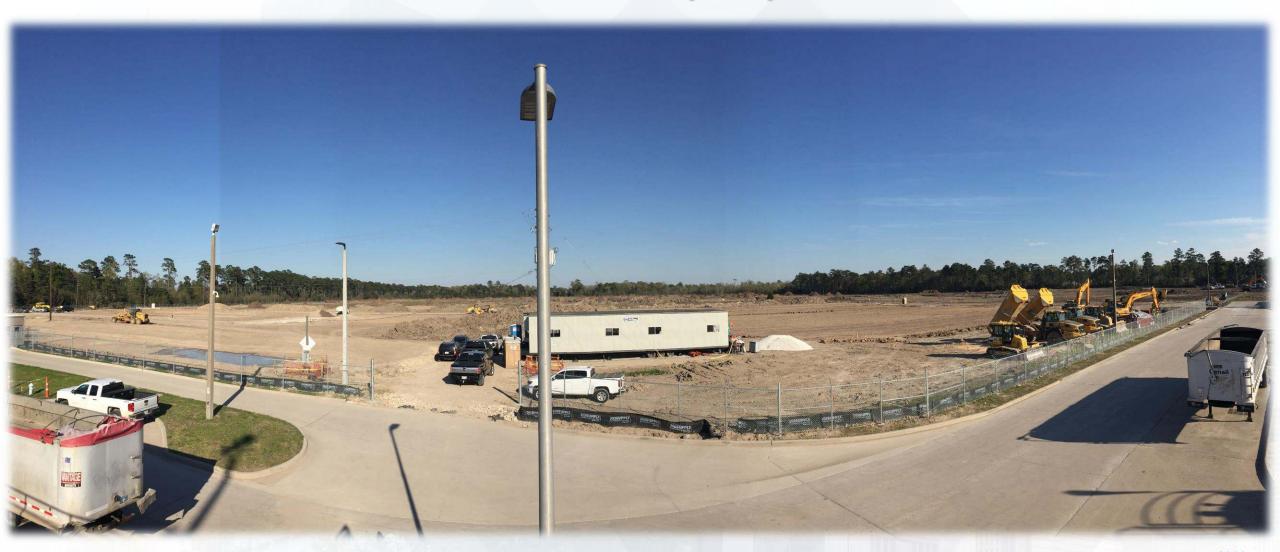

#### DESIGN-BUILD **SERVICES**

**Northeast Water** Purification Plant Expansion





## Construction Progress – EWP1 WEST PLANT Mar 14, 2018

- Cut/Fill/Compacting
- Tree Chipping and hauling
- Cutting, final grading, and compacting detention pond 2
- Hauling spoils
- Installing interior perimeter fencing
- Excavating filter structure
- Topographic surveying







#### Hauling trees off-site







#### Adding lift to Road 2







#### Smooth rolling/Compacting road 2







#### Hauling spoils off-site







#### Final Graded and Compacted Pond 2







#### **Excavation for filter structure**







#### Installing interior perimeter fencing (Area D)







#### Installing interior perimeter fencing (Area B & E)







#### Overall Site - 3/13/2018







# Construction Progress – EWP 1/3 – IPS & Corridor (Electrical) Mar 14, 2018

- Poured transformer pad
- Formed and reinforced generator pad
- Installing ductbank from ATS to Junction box

#### Poured transformer pad.

#### Installing ductbank.







#### Forming & reinforcing generator pad



Houston Waterworks Team JAMA



### Construction Progress – EWP4 – Raw Water Corridor Mar 14, 2018

- EWP4 Subcontractor (Barnard) mobilizing
- Felling trees and clearing corridor

#### **Barnard Mobilizing**







#### Tree felling and clearing