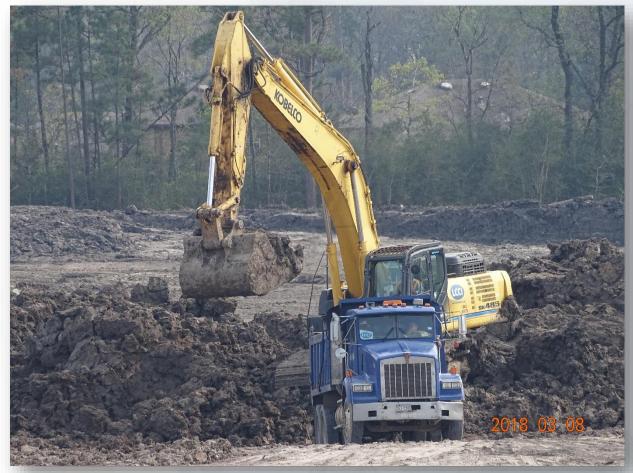

#### DESIGN-BUILD **SERVICES**

**Northeast Water** Purification Plant Expansion





## Construction Progress – EWP1 WEST PLANT Mar 14, 2018

- Cut/Fill/Compacting
- Tree Chipping and hauling
- Cutting, final grading, and compacting detention pond 2
- Hauling spoils
- Installing interior perimeter fencing
- Excavating filter structure
- Topographic surveying







#### Hauling trees off-site







#### Adding lift to Road 2







#### Smooth rolling/Compacting road 2







#### Hauling spoils off-site







#### Final Graded and Compacted Pond 2







#### **Excavation for filter structure**







#### Installing interior perimeter fencing (Area D)







#### Installing interior perimeter fencing (Area B & E)







#### Overall Site - 3/13/2018







# Construction Progress – EWP 1/3 – IPS & Corridor (Electrical) Mar 14, 2018

- Poured transformer pad
- Formed and reinforced generator pad
- Installing ductbank from ATS to Junction box

#### Poured transformer pad.

#### Installing ductbank.







#### Forming & reinforcing generator pad



Houston Waterworks Team JAMA



### Construction Progress – EWP4 – Raw Water Corridor Mar 14, 2018

- EWP4 Subcontractor (Barnard) mobilizing
- Felling trees and clearing corridor

#### **Barnard Mobilizing**







#### Tree felling and clearin