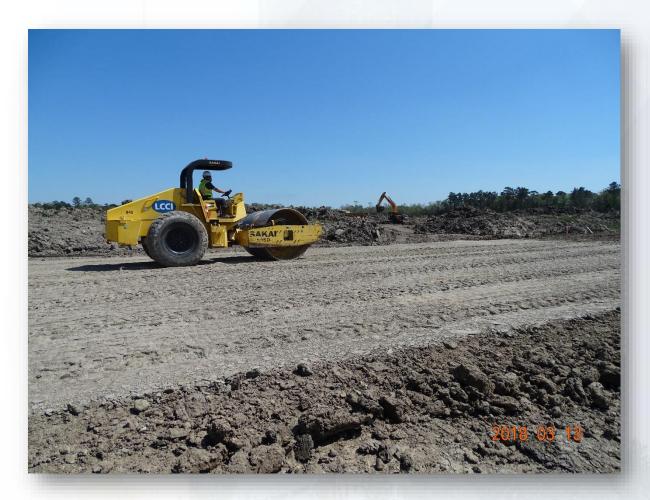

#### DESIGN-BUILD **SERVICES**

**Northeast Water** Purification Plant Expansion





## Construction Progress – EWP1 WEST PLANT Mar 14, 2018

- Cut/Fill/Compacting
- Tree Chipping and hauling
- Cutting, final grading, and compacting detention pond 2
- Hauling spoils
- Installing interior perimeter fencing
- Excavating filter structure
- Topographic surveying







#### Hauling trees off-site







#### Adding lift to Road 2







#### Smooth rolling/Compacting road 2







#### Hauling spoils off-site







#### Final Graded and Compacted Pond 2







#### **Excavation for filter structure**







#### Installing interior perimeter fencing (Area D)







#### Installing interior perimeter fencing (Area B & E)







#### Overall Site - 3/13/2018







# Construction Progress – EWP 1/3 – IPS & Corridor (Electrical) Mar 14, 2018

- Poured transformer pad
- Formed and reinforced generator pad
- Installing ductbank from ATS to Junction box

#### Poured transformer pad.

#### Installing ductbank.







#### Forming & reinforcing generator pad



Houston Waterworks Team JAMA



### Construction Progress – EWP4 – Raw Water Corridor Mar 14, 2018

- EWP4 Subcontractor (Barnard) mobilizing
- Felling trees and clearing corridor

#### **Barnard Mobilizing**