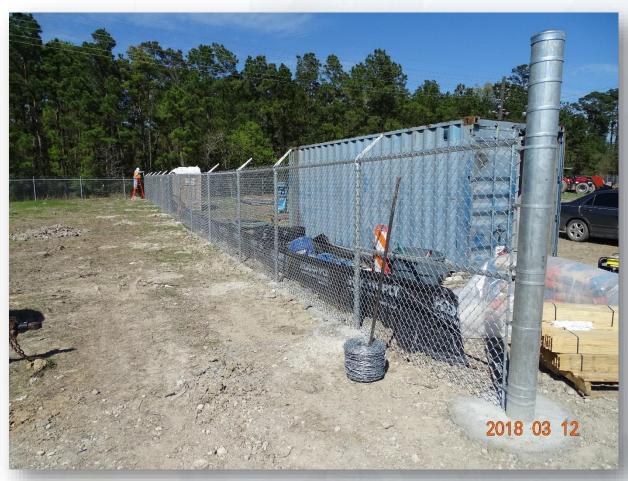

#### Installing interior perimeter fencing (Area D)

#### Installing interior perimeter fencing (Area B & E)