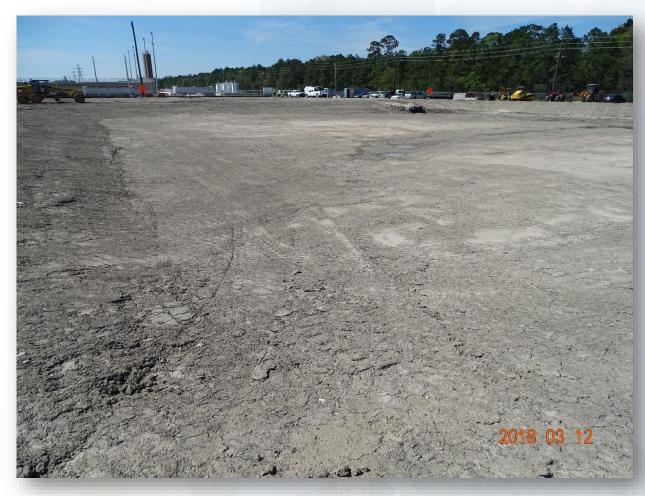

#### DESIGN-BUILD **SERVICES**

**Northeast Water** Purification Plant Expansion





## Construction Progress – EWP1 WEST PLANT Mar 14, 2018

- Cut/Fill/Compacting
- Tree Chipping and hauling
- Cutting, final grading, and compacting detention pond 2
- Hauling spoils
- Installing interior perimeter fencing
- Excavating filter structure
- Topographic surveying







#### Hauling trees off-site







#### Adding lift to Road 2







#### Smooth rolling/Compacting road 2







#### Hauling spoils off-site







#### Final Graded and Compacted Pond 2







#### **Excavation for filter structure**







#### Installing interior perimeter fencing (Area D)







#### Installing interior perimeter fencing (Area B & E)







#### Overall Site - 3/13/2018







# Construction Progress – EWP 1/3 – IPS & Corridor (Electrical) Mar 14, 2018

- Poured transformer pad
- Formed and reinforced generator pad
- Installing ductbank from ATS to Junction box

#### Poured transformer pad.

#### Installing ductbank.







#### Forming & reinforcing generator pad



Houston Waterworks Team JAMA



### Construction Progress – EWP4 – Raw Water Corridor Mar 14, 2018

- EWP4 Subcontractor (Barnard) mobilizing
- Felling trees and clearing corridor

#### **Barnard Mobilizing**







#### Tree felling and clearing