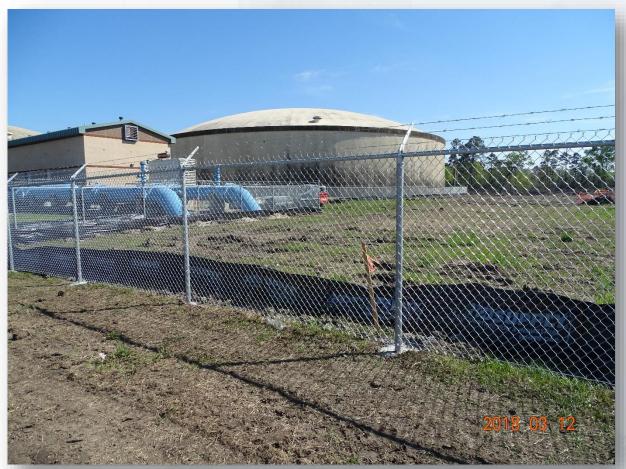

#### Installing interior perimeter fencing (Area D)

#### Installing interior perimeter fencing (Area B & E)