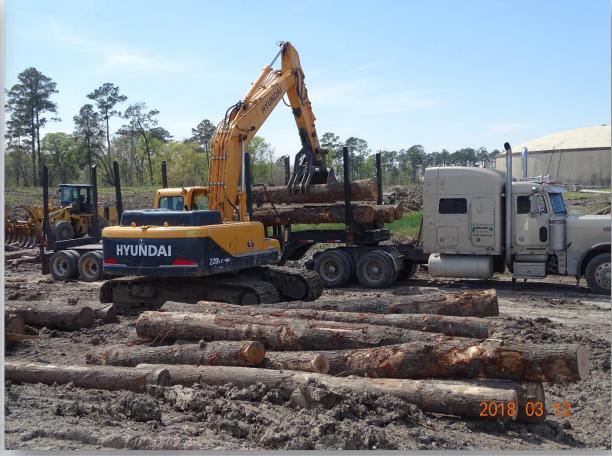

#### DESIGN-BUILD **SERVICES**

**Northeast Water** Purification Plant Expansion





## Construction Progress – EWP1 WEST PLANT Mar 14, 2018

- Cut/Fill/Compacting
- Tree Chipping and hauling
- Cutting, final grading, and compacting detention pond 2
- Hauling spoils
- Installing interior perimeter fencing
- Excavating filter structure
- Topographic surveying







#### Hauling trees off-site







#### Adding lift to Road 2







#### Smooth rolling/Compacting road 2







#### Hauling spoils off-site







#### Final Graded and Compacted Pond 2







#### **Excavation for filter structure**







#### Installing interior perimeter fencing (Area D)







#### Installing interior perimeter fencing (Area B & E)







#### Overall Site - 3/13/2018







# Construction Progress – EWP 1/3 – IPS & Corridor (Electrical) Mar 14, 2018

- Poured transformer pad
- Formed and reinforced generator pad
- Installing ductbank from ATS to Junction box

#### Poured transformer pad.

#### Installing ductbank.







#### Forming & reinforcing generator pad



Houston Waterworks Team JAMA



### Construction Progress – EWP4 – Raw Water Corridor Mar 14, 2018

- EWP4 Subcontractor (Barnard) m