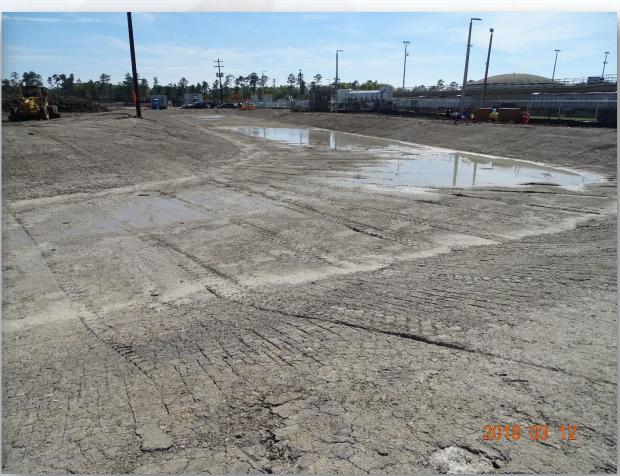

#### DESIGN-BUILD **SERVICES**

**Northeast Water** Purification Plant Expansion





## Construction Progress – EWP1 WEST PLANT Mar 14, 2018

- Cut/Fill/Compacting
- Tree Chipping and hauling
- Cutting, final grading, and compacting detention pond 2
- Hauling spoils
- Installing interior perimeter fencing
- Excavating filter structure
- Topographic surveying







#### Hauling trees off-site







#### Adding lift to Road 2







#### Smooth rolling/Compacting road 2







#### Hauling spoils off-site







#### Final Graded and Compacted Pond 2







#### **Excavation for filter structure**







#### Installing interior perimeter fencing (Area D)







#### Installing interior perimeter fencing (Area B & E)







#### Overall Site - 3/13/2018







# Construction Progress – EWP 1/3 – IPS & Corridor (Electrical) Mar 14, 2018

- Poured transformer pad
- Formed and reinforced generator pad
- Installing ductbank from ATS to Junction box

#### Poured transformer pad.

#### Installing ductbank.







#### Forming & reinforcing generator pad



Houston Waterworks Team JAMA



### Construction Progress – EWP4 – Raw Water Corridor Mar 14, 2018

- EWP4 Subcontractor (Barnard) mobilizing
- Felling trees and clearing corridor

#### **Barnard Mobilizing**







#### Tree felling and clearing