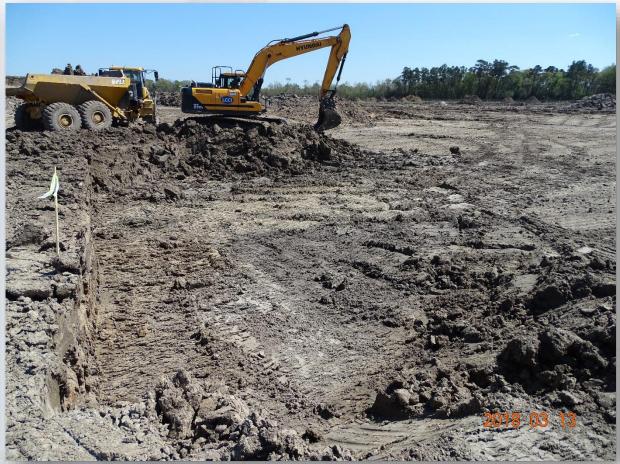

#### DESIGN-BUILD **SERVICES**

**Northeast Water** Purification Plant Expansion





## Construction Progress – EWP1 WEST PLANT Mar 14, 2018

- Cut/Fill/Compacting
- Tree Chipping and hauling
- Cutting, final grading, and compacting detention pond 2
- Hauling spoils
- Installing interior perimeter fencing
- Excavating filter structure
- Topographic surveying







#### Hauling trees off-site







#### Adding lift to Road 2







#### Smooth rolling/Compacting road 2







#### Hauling spoils off-site







#### Final Graded and Compacted Pond 2







#### **Excavation for filter structure**







#### Installing interior perimeter fencing (Area D)







#### Installing interior perimeter fencing (Area B & E)







#### Overall Site - 3/13/2018







# Construction Progress – EWP 1/3 – IPS & Corridor (Electrical) Mar 14, 2018

- Poured transformer pad
- Formed and reinforced generator pad
- Installing ductbank from ATS to Junction box

#### Poured transformer pad.

#### Installing ductbank.







#### Forming & reinforcing generator pad



Houston Waterworks Team JAMA



### Construction Progress – EWP4 – Raw Water Corridor Mar 14, 2018

- EWP4 Subcontractor (Barnard) mobilizing
- Felling trees and clearing corridor

#### **Barnard Mobilizing**







#### Tree felling and clearing