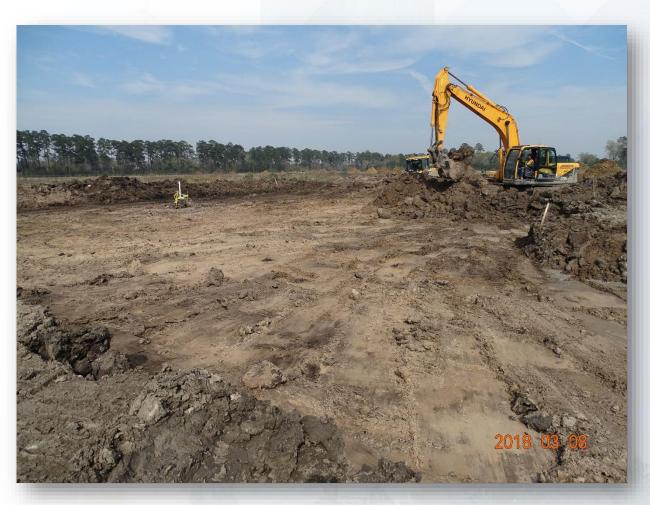

#### DESIGN-BUILD **SERVICES**

**Northeast Water** Purification Plant Expansion





## Construction Progress – EWP1 WEST PLANT Mar 14, 2018

- Cut/Fill/Compacting
- Tree Chipping and hauling
- Cutting, final grading, and compacting detention pond 2
- Hauling spoils
- Installing interior perimeter fencing
- Excavating filter structure
- Topographic surveying







#### Hauling trees off-site







#### Adding lift to Road 2







#### Smooth rolling/Compacting road 2







#### Hauling spoils off-site







#### Final Graded and Compacted Pond 2







#### **Excavation for filter structure**







#### Installing interior perimeter fencing (Area D)







#### Installing interior perimeter fencing (Area B & E)







#### Overall Site - 3/13/2018







# Construction Progress – EWP 1/3 – IPS & Corridor (Electrical) Mar 14, 2018

- Poured transformer pad
- Formed and reinforced generator pad
- Installing ductbank from ATS to Junction box

#### Poured transformer pad.

#### Installing ductbank.







#### Forming & reinforcing generator pad



Houston Waterworks Team JAMA



### Construction Progress – EWP4 – Raw Water Corridor Mar 14, 2018

- EWP4 Subcontractor (Barnard) mobilizing
- Felling trees and clearing corridor

#### **Barnard Mobilizing**







#### Tree felling and clearing