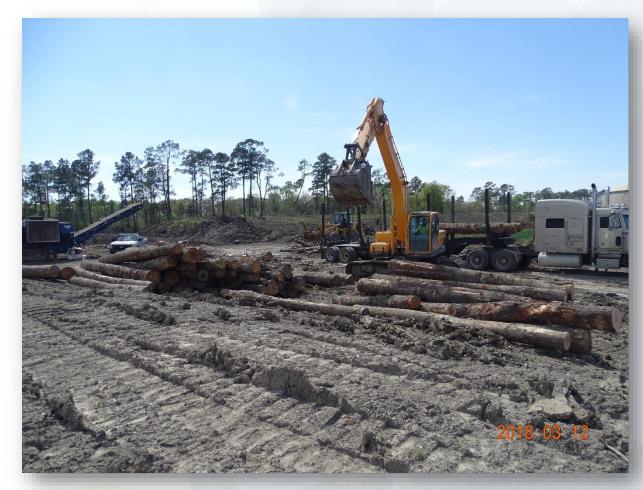

#### DESIGN-BUILD **SERVICES**

**Northeast Water** Purification Plant Expansion





## Construction Progress – EWP1 WEST PLANT Mar 14, 2018

- Cut/Fill/Compacting
- Tree Chipping and hauling
- Cutting, final grading, and compacting detention pond 2
- Hauling spoils
- Installing interior perimeter fencing
- Excavating filter structure
- Topographic surveying







#### Hauling trees off-site







#### Adding lift to Road 2







#### Smooth rolling/Compacting road 2







#### Hauling spoils off-site







#### Final Graded and Compacted Pond 2







#### **Excavation for filter structure**







#### Installing interior perimeter fencing (Area D)







#### Installing interior perimeter fencing (Area B & E)







#### Overall Site - 3/13/2018







# Construction Progress – EWP 1/3 – IPS & Corridor (Electrical) Mar 14, 2018

- Poured transformer pad
- Formed and reinforced generator pad
- Installing ductbank from ATS to Junction box

#### Poured transformer pad.

#### Installing ductbank.







#### Forming & reinforcing generator pad



Houston Waterworks Team JAMA



### Construction Progress – EWP4 – Raw Water Corridor Mar 14, 2018

- EWP4 Subcontractor (Barnard)