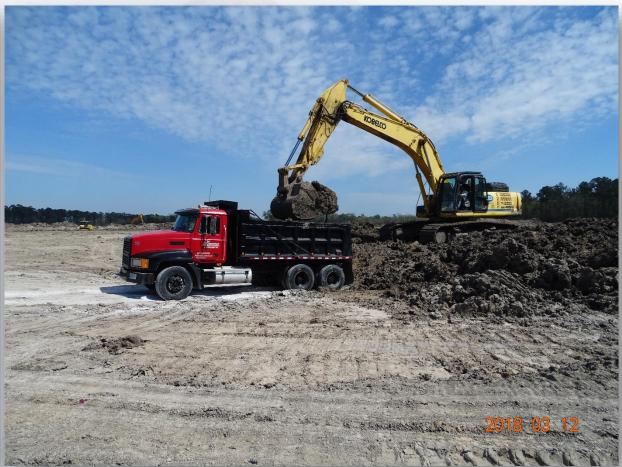

#### DESIGN-BUILD **SERVICES**

**Northeast Water** Purification Plant Expansion





## Construction Progress – EWP1 WEST PLANT Mar 14, 2018

- Cut/Fill/Compacting
- Tree Chipping and hauling
- Cutting, final grading, and compacting detention pond 2
- Hauling spoils
- Installing interior perimeter fencing
- Excavating filter structure
- Topographic surveying







#### Hauling trees off-site







#### Adding lift to Road 2







#### Smooth rolling/Compacting road 2







#### Hauling spoils off-site







#### Final Graded and Compacted Pond 2







#### **Excavation for filter structure**







#### Installing interior perimeter fencing (Area D)







#### Installing interior perimeter fencing (Area B & E)







#### Overall Site - 3/13/2018







# Construction Progress – EWP 1/3 – IPS & Corridor (Electrical) Mar 14, 2018

- Poured transformer pad
- Formed and reinforced generator pad
- Installing ductbank from ATS to Junction box

#### Poured transformer pad.

#### Installing ductbank.







#### Forming & reinforcing generator pad



Houston Waterworks Team JAMA



### Construction Progress – EWP4 – Raw Water Corridor Mar 14, 2018

- EWP4 Subcontractor (Barnard) mobilizing
- Felling trees and clearing corridor

#### **Barnard Mobilizing**







#### Tree felling and clearing