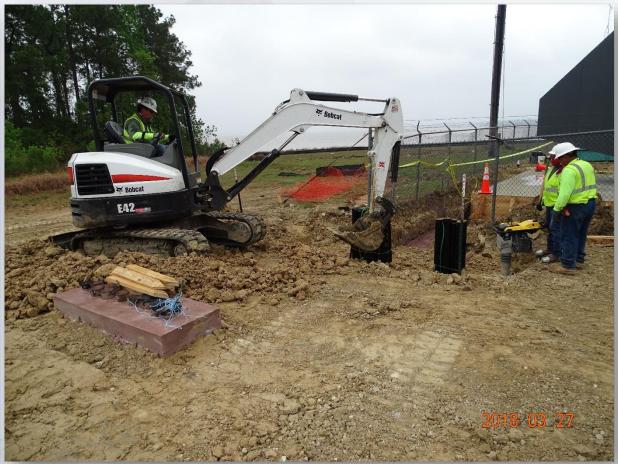

## Construction Progress – EWP3 – IPS & Corridor (Electrical) Mar 21, 2018

- Generator delivered, transported, and set
- Installed, reinforced, and poured ductbank
- Installed bollards
- Connecting Generator

#### Installed bollards, and backfilling Ductbank