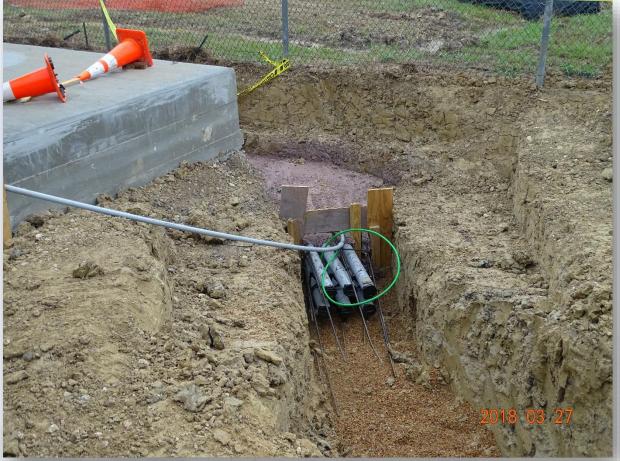

#### **Poured Electrical Ductbank**

#### Installed bollards, and backfilling Ductbank