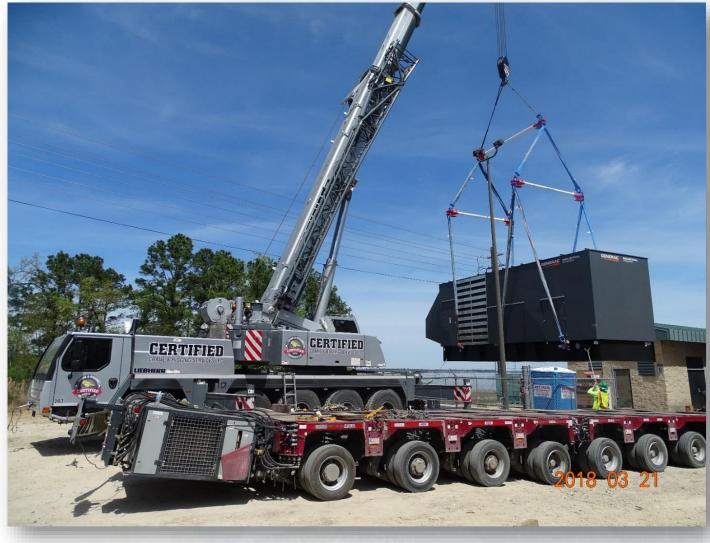

## Construction Progress – EWP3 – IPS & Corridor (Electrical) Mar 21, 2018

- Generator delivered, transported, and set
- Installed, reinforced, and poured ductbank
- Installed bollards
- Connecting Generator

#### **Transferring Generator**

#### Transporting Generator into East corridor

Houston Waterworks Team