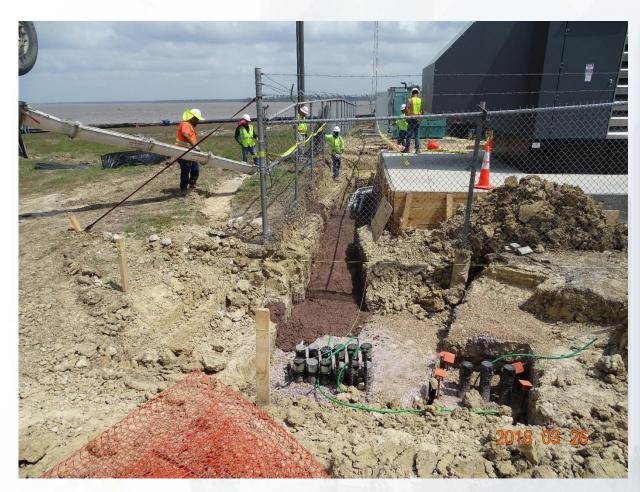

## Construction Progress – EWP3 – IPS & Corridor (Electrical) Mar 21, 2018

- Generator delivered, transported, and set
- Installed, reinforced, and poured ductbank
- Installed bollards
- Connecting Generator

#### **Poured Electrical Ductbank**

#### Installed bollards, and backfilling Ductbank