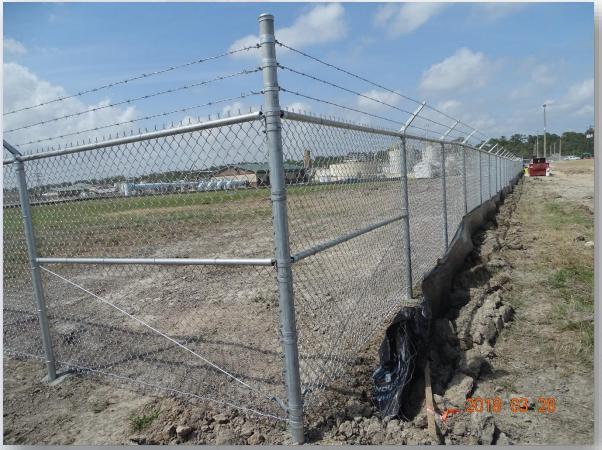

SERVICES

Northeast Water Purification Plant Expansion





# Construction Progress – EWP1 WEST PLANT Mar 28, 2018

- Cut/Fill/Compacting Road 1 Entrance
- Stabilizing and compacting Trailer City Pad, and Road 2
- Installing CTB on Road 2
- Tree hauling
- Hauling spoils and mulch
- Installed interior perimeter fencing
- Excavating filter structure
- Topographic surveying





## Installing CTB on Road 2







#### **Cutting Road 1 Entrance**







## **Cutting Road 1**







#### Installed interior temporary fencing and Gate (Area D)







#### Stabilizing/compacting Trailer City Pad







#### Cutting berms & Hauling top-soil off-site







#### Excavating & Rough grading filter module 1







## Hauling mulch off-site







#### Installing interior temporary fencing (Area E)









## Construction Progress – EWP3 – IPS & Corridor (Electrical) Mar 21, 2018

- Generator delivered, transported, and set
- Installed, reinforced, and poured ductbank
- Installed bollards
- Connecting Generator

#### **Transferring Generator**







#### Transporting Generator into East corridor



Houston Waterworks Team

#### **Setting Generator**





#### Grounding and wiring generator







#### **Poured Electrical Ductbank**







#### Installed bollards, and backfilling Ductbank









#### Construction Progress – EWP4 – Raw Water Corridor and IPS

Mar 21, 2018

- EWP4 Subcontractor (Barnard) mobilizing
- Felling trees and clearing corridor
- Chipping trees
- Nearly all trees are felled on south side of corridor
- Installed construction entrances at corridor gates



#### I