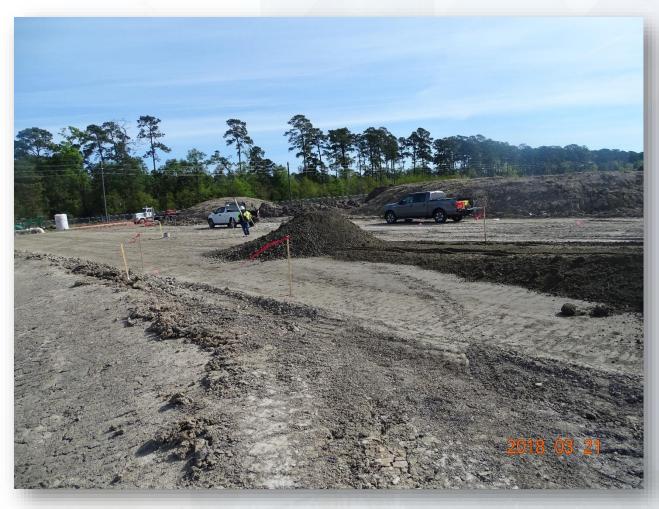

# Construction Progress – EWP1 WEST PLANT Mar 28, 2018

- Cut/Fill/Compacting Road 1 Entrance
- Stabilizing and compacting Trailer City Pad, and Road 2
- Installing CTB on Road 2
- Tree hauling
- Hauling spoils and mulch
- Installed interior perimeter fencing
- Excavating filter structure
- Topographic surveying

## Installing CTB on Road 2