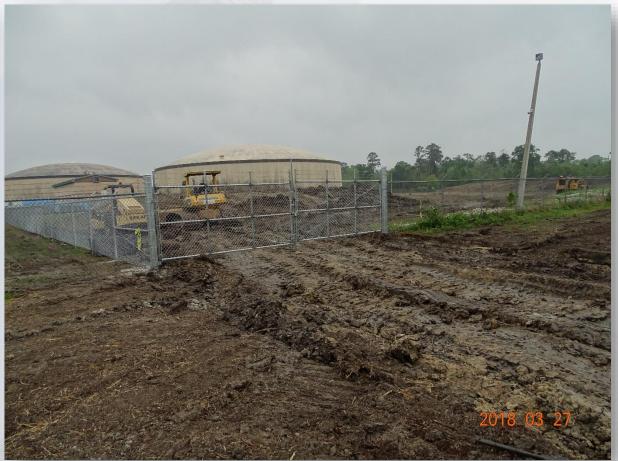

#### Installed interior temporary fencing and Gate (Area D)

#### Installing interior temporary fencing (Area E)