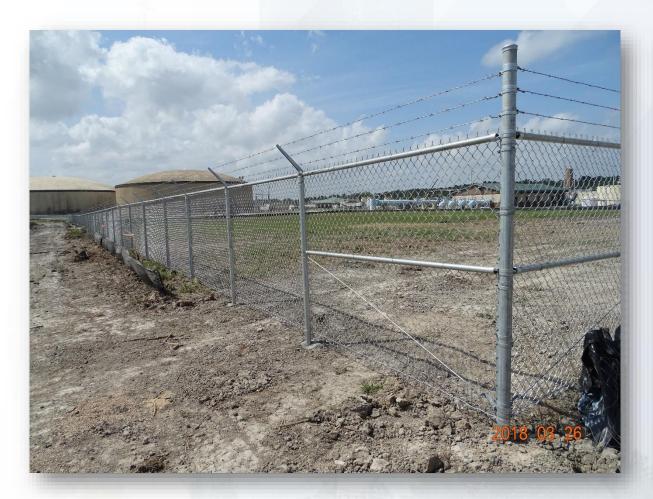

LD SERVICES

Northeast Water Purification Plant Expansion





# Construction Progress – EWP1 WEST PLANT Mar 28, 2018

- Cut/Fill/Compacting Road 1 Entrance
- Stabilizing and compacting Trailer City Pad, and Road 2
- Installing CTB on Road 2
- Tree hauling
- Hauling spoils and mulch
- Installed interior perimeter fencing
- Excavating filter structure
- Topographic surveying





## Installing CTB on Road 2







#### **Cutting Road 1 Entrance**







## **Cutting Road 1**







#### Installed interior temporary fencing and Gate (Area D)







#### Stabilizing/compacting Trailer City Pad







#### Cutting berms & Hauling top-soil off-site







#### Excavating & Rough grading filter module 1







## Hauling mulch off-site







#### Installing interior temporary fencing (Area E)









## Construction Progress – EWP3 – IPS & Corridor (Electrical) Mar 21, 2018

- Generator delivered, transported, and set
- Installed, reinforced, and poured ductbank
- Installed bollards
- Connecting Generator

#### **Transferring Generator**







#### Transporting Generator into East corridor



Houston Waterworks Team

#### **Setting Generator**





#### Grounding and wiring generator







#### **Poured Electrical Ductbank**







#### Installed bollards, and backfilling Ductbank









#### Construction Progress – EWP4 – Raw Water Corridor and IPS

Mar 21, 2018

- EWP4 Subcontractor (Barnard) mobilizing
- Felling trees and clearing corridor
- Chipping trees
- Nearly all trees are felled on south side of corridor
- Installed construction entrances at corridor gates



####