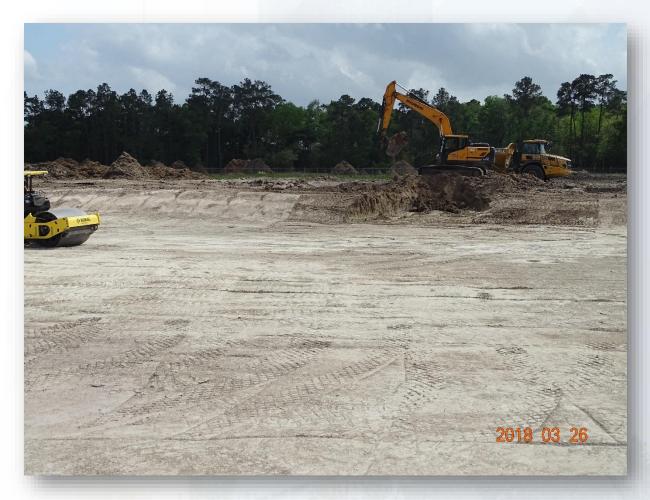

# DESIGN-BUILD SERVICES

Northeast Water Purification Plant Expansion





# Construction Progress – EWP1 WEST PLANT Mar 28, 2018

- Cut/Fill/Compacting Road 1 Entrance
- Stabilizing and compacting Trailer City Pad, and Road 2
- Installing CTB on Road 2
- Tree hauling
- Hauling spoils and mulch
- Installed interior perimeter fencing
- Excavating filter structure
- Topographic surveying





## Installing CTB on Road 2







#### **Cutting Road 1 Entrance**







## **Cutting Road 1**







#### Installed interior temporary fencing and Gate (Area D)







#### Stabilizing/compacting Trailer City Pad







#### Cutting berms & Hauling top-soil off-site







#### Excavating & Rough grading filter module 1







## Hauling mulch off-site







#### Installing interior temporary fencing (Area E)









## Construction Progress – EWP3 – IPS & Corridor (Electrical) Mar 21, 2018

- Generator delivered, transported, and set
- Installed, reinforced, and poured ductbank
- Installed bollards
- Connecting Generator

#### **Transferring Generator**







#### Transporting Generator into East corridor



Houston Waterworks Team

#### **Setting Generator**





#### Grounding and wiring generator







#### **Poured Electrical Ductbank**







#### Installed bollards, and backfilling Ductbank









#### Construction Progress – EWP4 – Raw Water Corridor and IPS

Mar 21, 2018

- EWP4 Subcontractor (Barnard) mobilizing
- Felling trees and clearing corridor
- Chipping trees
- Nearly all trees are f