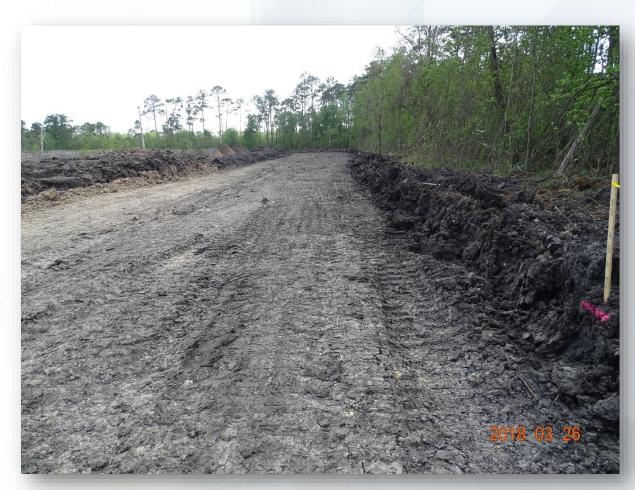

# DESIGN-BUILD SERVICES

Northeast Water Purification Plant Expansion





# Construction Progress – EWP1 WEST PLANT Mar 28, 2018

- Cut/Fill/Compacting Road 1 Entrance
- Stabilizing and compacting Trailer City Pad, and Road 2
- Installing CTB on Road 2
- Tree hauling
- Hauling spoils and mulch
- Installed interior perimeter fencing
- Excavating filter structure
- Topographic surveying





## Installing CTB on Road 2







#### **Cutting Road 1 Entrance**







## **Cutting Road 1**







#### Installed interior temporary fencing and Gate (Area D)







#### Stabilizing/compacting Trailer City Pad







#### Cutting berms & Hauling top-soil off-site







#### Excavating & Rough grading filter module 1







## Hauling mulch off-site







#### Installing interior temporary fencing (Area E)









## Construction Progress – EWP3 – IPS & Corridor (Electrical) Mar 21, 2018

- Generator delivered, transported, and set
- Installed, reinforced, and poured ductbank
- Installed bollards
- Connecting Generator

#### **Transferring Generator**







#### Transporting Generator into East corridor



Houston Waterworks Team

#### **Setting Generator**





#### Grounding and wiring generator







#### **Poured Electrical Ductbank**







#### Installed bollards, and b