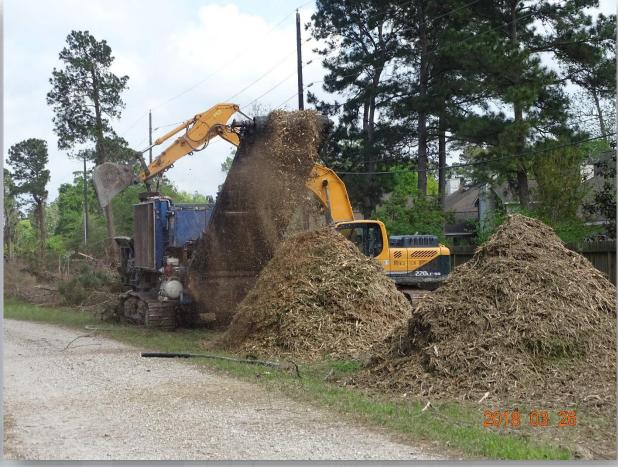

delivered, transported, and set
- Installed, reinforced, and poured ductbank
- Installed bollards
- Connecting Generator

#### **Transferring Generator**







#### Transporting Generator into East corridor



Houston Waterworks Team

#### **Setting Generator**





#### Grounding and wiring generator







#### **Poured Electrical Ductbank**







#### Installed bollards, and backfilling Ductbank









#### Construction Progress – EWP4 – Raw Water Corridor and IPS

Mar 21, 2018

- EWP4 Subcontractor (Barnard) mobilizing
- Felling trees and clearing corridor
- Chipping trees
- Nearly all trees are felled on south side of corridor
- Installed construction entrances at corridor gates



#### Implementing traffic control for median crossing







## Chipping trees in West Corridor







#### Tree felling in East Corridor