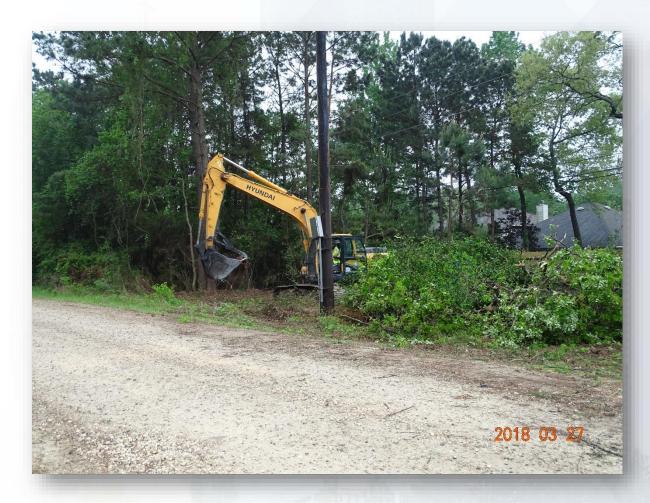

#### Construction Progress – EWP4 – Raw Water Corridor and IPS

Mar 21, 2018

- EWP4 Subcontractor (Barnard) mobilizing
- Felling trees and clearing corridor
- Chipping trees
- Nearly all trees are felled on south side of corridor
- Installed construction entrances at corridor gates

#### Tree felling in East Corridor