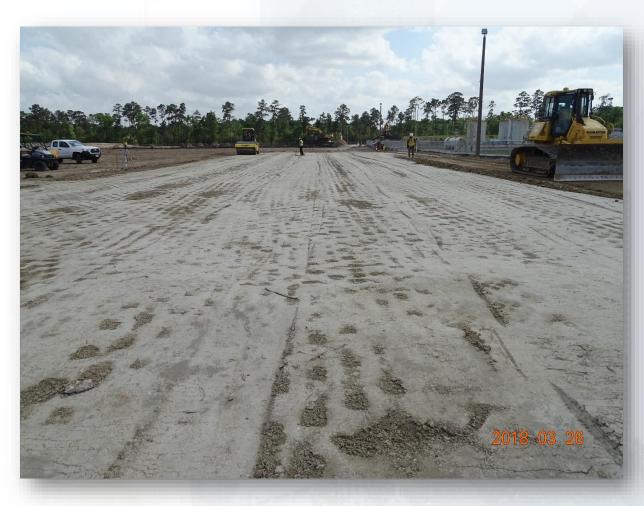

# DESIGN-BUILD SERVICES

Northeast Water Purification Plant Expansion





# Construction Progress – EWP1 WEST PLANT Mar 28, 2018

- Cut/Fill/Compacting Road 1 Entrance
- Stabilizing and compacting Trailer City Pad, and Road 2
- Installing CTB on Road 2
- Tree hauling
- Hauling spoils and mulch
- Installed interior perimeter fencing
- Excavating filter structure
- Topographic surveying





## Installing CTB on Road 2







#### **Cutting Road 1 Entrance**







## **Cutting Road 1**







#### Installed interior temporary fencing and Gate (Area D)







#### Stabilizing/compacting Trailer City Pad







#### Cutting berms & Hauling top-soil off-site







#### Excavating & Rough grading filter module 1







## Hauling mulch off-site







#### Installing interior temporary fencing (Area E)









## Construction Progress – EWP3 – IPS & Corridor (Electrical) Mar 21, 2018

- Generator delivered, transported, and set
- Installed, reinforced, and poured ductbank
- Installed bollards
- Connecting Generator

#### **Transferring Generator**







#### Transporting Generator into East corridor



Houston Waterworks Team

#### **Setting Generator**





#### Grounding and wiring generator







#### **Poured Electrical Ductbank**







#### Installed bollards, and backfilling Ductbank









#### Construction Progress – EWP4 – Raw Water Corridor and IPS

Mar 21, 2018

- EWP4 Subco