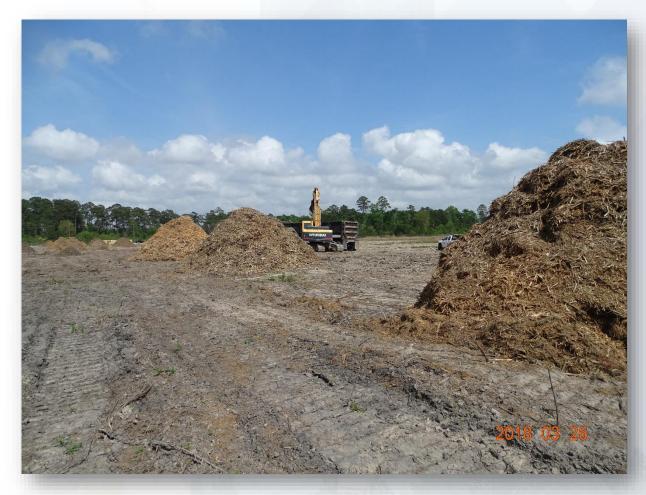

# DESIGN-BUILD SERVICES

Northeast Water Purification Plant Expansion





# Construction Progress – EWP1 WEST PLANT Mar 28, 2018

- Cut/Fill/Compacting Road 1 Entrance
- Stabilizing and compacting Trailer City Pad, and Road 2
- Installing CTB on Road 2
- Tree hauling
- Hauling spoils and mulch
- Installed interior perimeter fencing
- Excavating filter structure
- Topographic surveying





## Installing CTB on Road 2







#### **Cutting Road 1 Entrance**







## **Cutting Road 1**







#### Installed interior temporary fencing and Gate (Area D)







#### Stabilizing/compacting Trailer City Pad







#### Cutting berms & Hauling top-soil off-site







#### Excavating & Rough grading filter module 1







## Hauling mulch off-site







#### Installing interior temporary fencing (Area E)









## Construction Progress – EWP3 – IPS & Corridor (Electrical) Mar 21, 2018

- Generator delivered, transported, and set
- Installed, reinforced, and poured ductbank
- Installed bollards
- Connecting Generator

#### **Transferring Generator**







#### Transporting Generator into East corridor



Houston Waterworks Team

#### **Setting Generator**





#### Grounding and wiring generator







#### **Poured Electrical Ductbank**







#### Installed bollards, and backfilling Ductbank









#### Construction Progress – EWP4 – Raw Water Corridor and IPS

Mar 21, 2018

- EWP4 Subcontractor (Barnard) mobilizing
- Felling trees and clearing corridor
- Chipping trees
- Nearly all trees are felled on south side of corridor
-