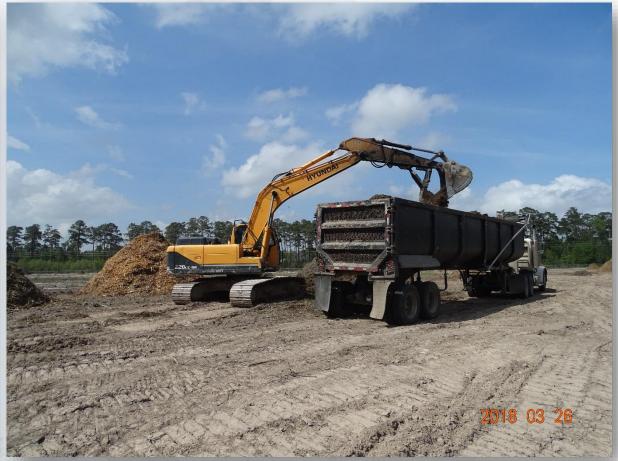

# DESIGN-BUILD SERVICES

Northeast Water Purification Plant Expansion





# Construction Progress – EWP1 WEST PLANT Mar 28, 2018

- Cut/Fill/Compacting Road 1 Entrance
- Stabilizing and compacting Trailer City Pad, and Road 2
- Installing CTB on Road 2
- Tree hauling
- Hauling spoils and mulch
- Installed interior perimeter fencing
- Excavating filter structure
- Topographic surveying





## Installing CTB on Road 2







#### **Cutting Road 1 Entrance**







## **Cutting Road 1**







#### Installed interior temporary fencing and Gate (Area D)







#### Stabilizing/compacting Trailer City Pad







#### Cutting berms & Hauling top-soil off-site







#### Excavating & Rough grading filter module 1







## Hauling mulch off-site







#### Installing interior temporary fencing (Area E)









## Construction Progress – EWP3 – IPS & Corridor (Electrical) Mar 21, 2018

- Generator delivered, transported, and set
- Installed, reinforced, and poured ductbank
- Installed bollards
- Connecting Generator

#### **Transferring Generator**







#### Transporting Generator into East corridor



Houston Waterworks Team

#### **Setting Generator**





#### Grounding and wiring generator







#### **Poured Electrical Ductbank**







#### Installed bollards, and backfilling Ductbank









#### Construction Progress – EWP4 – Raw Water Corridor and IPS

Mar 21, 2018

- EWP4 Subcontractor (Barnard) mobilizing
- Felling trees and clearing corridor
- Chipping trees
- Nearly all trees are felled on south side of corridor
- I