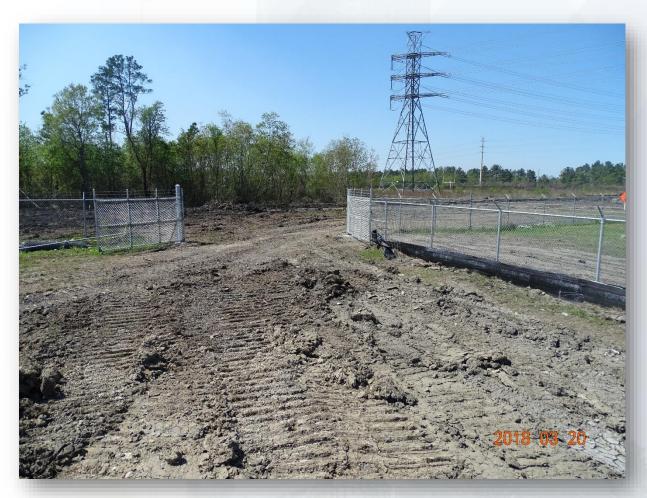

# DESIGN-BUILD SERVICES

Northeast Water Purification Plant Expansion





# Construction Progress – EWP1 WEST PLANT Mar 28, 2018

- Cut/Fill/Compacting Road 1 Entrance
- Stabilizing and compacting Trailer City Pad, and Road 2
- Installing CTB on Road 2
- Tree hauling
- Hauling spoils and mulch
- Installed interior perimeter fencing
- Excavating filter structure
- Topographic surveying





## Installing CTB on Road 2







#### **Cutting Road 1 Entrance**







## **Cutting Road 1**







#### Installed interior temporary fencing and Gate (Area D)







#### Stabilizing/compacting Trailer City Pad







#### Cutting berms & Hauling top-soil off-site







#### Excavating & Rough grading filter module 1







## Hauling mulch off-site







#### Installing interior temporary fencing (Area E)









## Construction Progress – EWP3 – IPS & Corridor (Electrical) Mar 21, 2018

- Generator delivered, transported, and set
- Installed, reinforced, and poured ductbank
- Installed bollards
- Connecting Generator

#### **Transferring Generator**







#### Transporting Generator into East corridor



Houston Waterworks Team

#### **Setting Generator**





#### Grounding and wiring generator







#### **Poured Electrical Ductbank**







#### Installed bollards, and backfilling Ductbank









#### Construction Progress – EWP4 – Ra