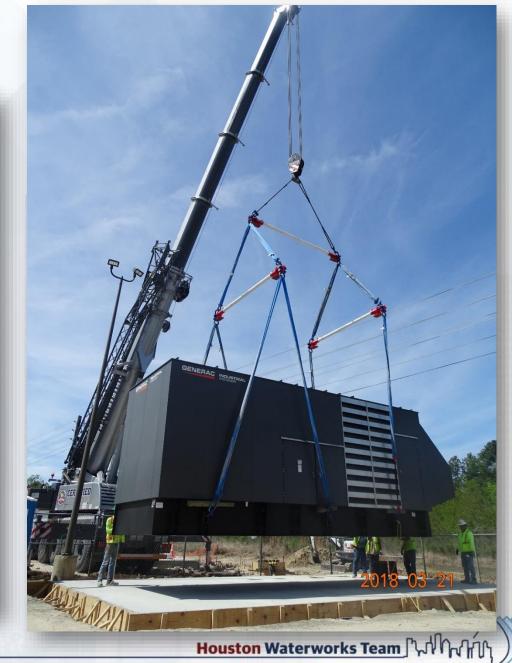

## Construction Progress – EWP3 – IPS & Corridor (Electrical) Mar 21, 2018

- Generator delivered, transported, and set
- Installed, reinforced, and poured ductbank
- Installed bollards
- Connecting Generator

#### **Setting Generator**