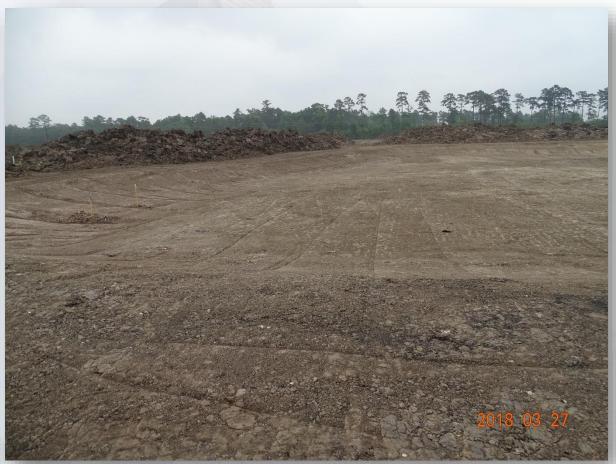

# DESIGN-BUILD SERVICES

Northeast Water Purification Plant Expansion





# Construction Progress – EWP1 WEST PLANT Mar 28, 2018

- Cut/Fill/Compacting Road 1 Entrance
- Stabilizing and compacting Trailer City Pad, and Road 2
- Installing CTB on Road 2
- Tree hauling
- Hauling spoils and mulch
- Installed interior perimeter fencing
- Excavating filter structure
- Topographic surveying





## Installing CTB on Road 2







#### **Cutting Road 1 Entrance**







## **Cutting Road 1**







#### Installed interior temporary fencing and Gate (Area D)







#### Stabilizing/compacting Trailer City Pad







#### Cutting berms & Hauling top-soil off-site







#### Excavating & Rough grading filter module 1







## Hauling mulch off-site







#### Installing interior temporary fencing (Area E)









## Construction Progress – EWP3 – IPS & Corridor (Electrical) Mar 21, 2018

- Generator delivered, transported, and set
- Installed, reinforced, and poured ductbank
- Installed bollards
- Connecting Generator

#### **Transferring Generator**







#### Transporting Generator into East corridor



Houston Waterworks Team

#### **Setting Generator**





#### Grounding and wiring generator







#### **Poured Electrical Ductbank**







#### Installed bollards, and backfilling Ductbank









#### Construction Progress – EWP4 – Raw Water Corridor and IPS

Mar 21, 2018

- EWP4 Subcontractor (Barnard) mobilizing
- Felling trees and clearing corridor
- Chipping trees
- Nearly all trees are fel