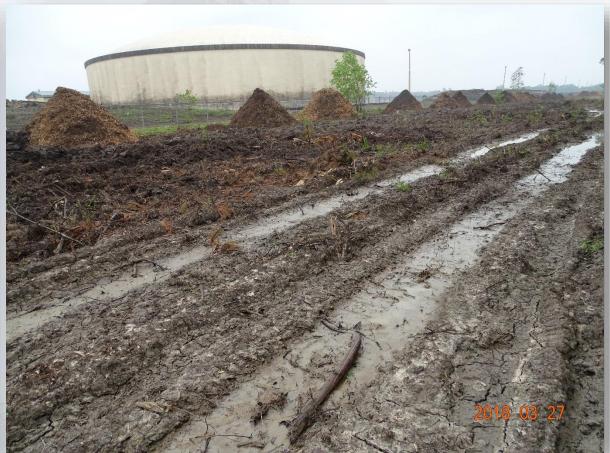

# DESIGN-BUILD SERVICES

Northeast Water Purification Plant Expansion





# Construction Progress – EWP1 WEST PLANT Mar 28, 2018

- Cut/Fill/Compacting Road 1 Entrance
- Stabilizing and compacting Trailer City Pad, and Road 2
- Installing CTB on Road 2
- Tree hauling
- Hauling spoils and mulch
- Installed interior perimeter fencing
- Excavating filter structure
- Topographic surveying





## Installing CTB on Road 2







#### **Cutting Road 1 Entrance**







## **Cutting Road 1**







#### Installed interior temporary fencing and Gate (Area D)







#### Stabilizing/compacting Trailer City Pad







#### Cutting berms & Hauling top-soil off-site







#### Excavating & Rough grading filter module 1







## Hauling mulch off-site







#### Installing interior temporary fencing (Area E)









## Construction Progress – EWP3 – IPS & Corridor (Electrical) Mar 21, 2018

- Generator delivered, transported, and set
- Installed, reinforced, and poured ductbank
- Installed bollards
- Connecting Generator

#### **Transferring Generator**







#### Transporting Generator into East corridor



Houston Waterworks Team

#### **Setting Generator**





#### Grounding and wiring generator







#### **Poured Electrical Ductbank**







#### Installed bollards, and bac