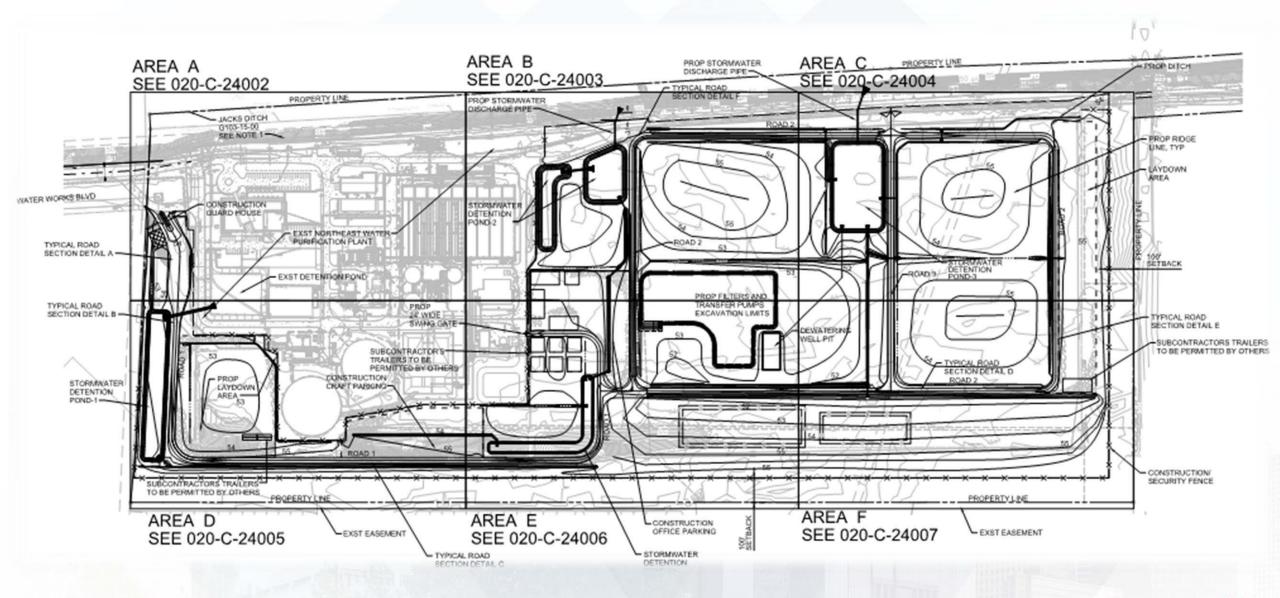

# Construction Progress – EWP1 WEST PLANT Mar 28, 2018

- Cut/Fill/Compacting Road 1 Entrance
- Stabilizing and compacting Trailer City Pad, and Road 2
- Installing CTB on Road 2
- Tree hauling
- Hauling spoils and mulch
- Installed interior perimeter fencing
- Excavating filter structure
- Topographic surveying

#### Cutting berms & Hauling top-soil off-site