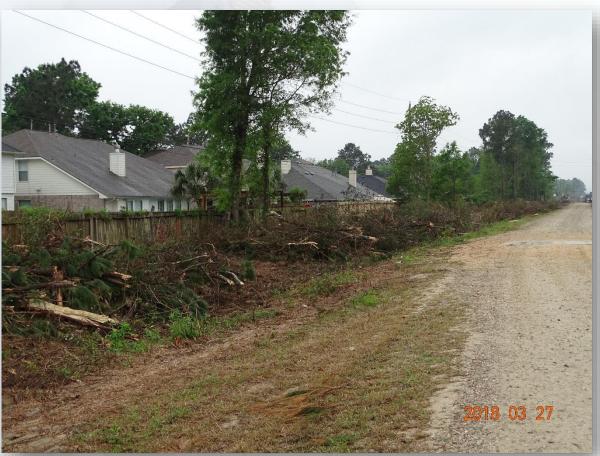

#### Construction Progress – EWP4 – Raw Water Corridor and IPS

Mar 21, 2018

- EWP4 Subcontractor (Barnard) mobilizing
- Felling trees and clearing corridor
- Chipping trees
- Nearly all trees are felled on south side of corridor
- Installed construction entrances at corridor gates

#### Tree felling in East Corridor