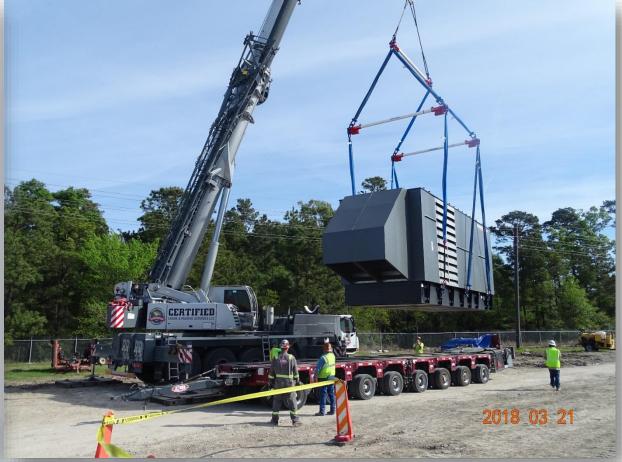

## Construction Progress – EWP3 – IPS & Corridor (Electrical) Mar 21, 2018

- Generator delivered, transported, and set
- Installed, reinforced, and poured ductbank
- Installed bollards
- Connecting Generator

#### Transporting Generator into East corridor

Houston Waterworks Team