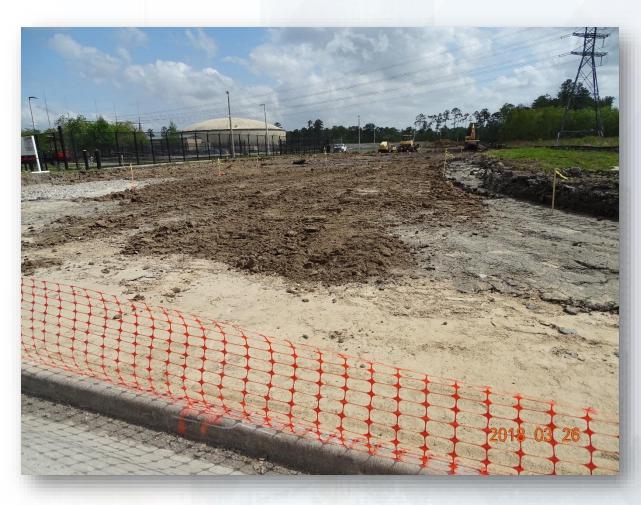

# DESIGN-BUILD SERVICES

Northeast Water Purification Plant Expansion





# Construction Progress – EWP1 WEST PLANT Mar 28, 2018

- Cut/Fill/Compacting Road 1 Entrance
- Stabilizing and compacting Trailer City Pad, and Road 2
- Installing CTB on Road 2
- Tree hauling
- Hauling spoils and mulch
- Installed interior perimeter fencing
- Excavating filter structure
- Topographic surveying





## Installing CTB on Road 2







#### **Cutting Road 1 Entrance**







## **Cutting Road 1**







#### Installed interior temporary fencing and Gate (Area D)







#### Stabilizing/compacting Trailer City Pad







#### Cutting berms & Hauling top-soil off-site







#### Excavating & Rough grading filter module 1







## Hauling mulch off-site







#### Installing interior temporary fencing (Area E)









## Construction Progress – EWP3 – IPS & Corridor (Electrical) Mar 21, 2018

- Generator delivered, transported, and set
- Installed, reinforced, and poured ductbank
- Installed bollards
- Connecting Generator

#### **Transferring Generator**







#### Transporting Generator into East corridor



Houston Waterworks Team

#### **Setting Generator**





#### Grounding and wiring generator







#### **Poured Electrical Ductbank**







#