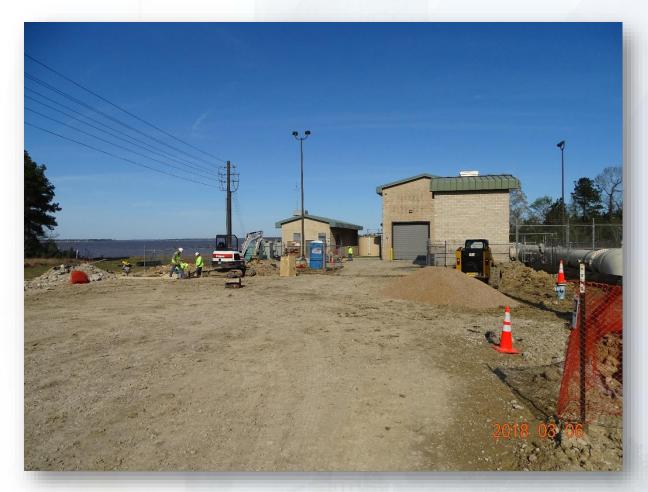

# Construction Progress - INFLUENT PUMP STATION Mar 7, 2018

- Installed and poured second section of ductbank from Transformer to Terminal Pole
- Excavated, and forming transformer pad
- Installing ductbank from Generator to ATS

### Forming transformer pad