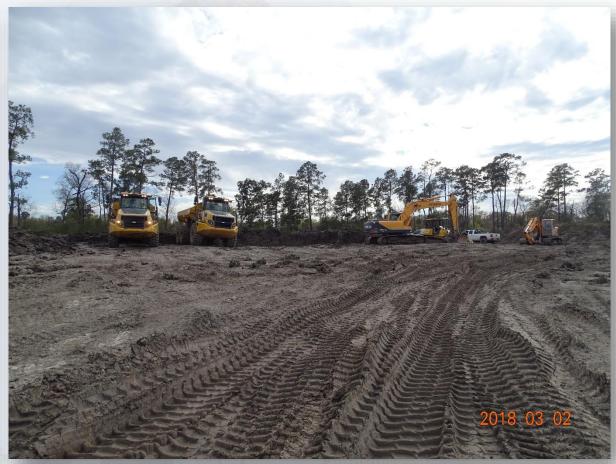

# Construction Progress - WEST PLANT Mar 7, 2018

- Cut/Fill/Compacting
- Installed storm drain pipe
- Tree felling & chipping
- Cutting, final grading, and compacting detention pond 2
- HWT trailer delivered
- Site drainage ditches cut
- Installing interior perimeter fencing
- Topographic surveying

#### Cutting, grading and stockpiling