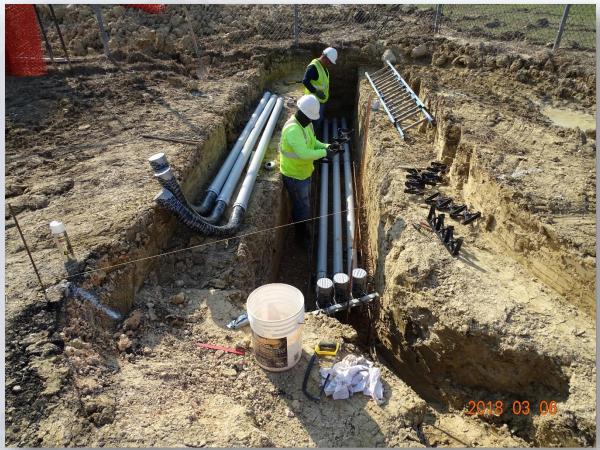

#### Cut site drainage ditches







#### Cutting, grading and stockpiling







# **HWT** temporary trailer delivered







#### Final Grading and Compacting Pond 2







#### Installing posts on interior perimeter fencing







#### Installing interior perimeter fencing







#### Trees felled and chipped in South area







### **Topographic Surveying**



## Overall Site - 3/6/2018





# Construction Progress - INFLUENT PUMP STATION Mar 7, 2018

- Installed and poured second section of ductbank from Transformer to Terminal Pole
- Excavated, and forming transformer pad
- Installing ductbank from Generator to ATS

#### Installed and poured 2nd section of ductbank from transformer to pole







### Forming transformer pad







#### Installing ductbank from generator to ATS







#### Scott's Christmas Tree, Safe and Sound