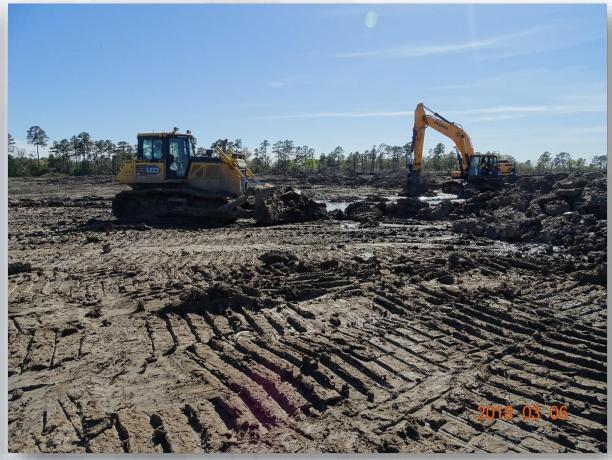

# DESIGN-BUILD **SERVICES**

**Northeast Water** Purification Plant Expansion





# Construction Progress - WEST PLANT Mar 7, 2018

- Cut/Fill/Compacting
- Installed storm drain pipe
- Tree felling & chipping
- Cutting, final grading, and compacting detention pond 2
- HWT trailer delivered
- Site drainage ditches cut
- Installing interior perimeter fencing
- Topographic surveying



#### Installed storm drain pipe for Pond 2







### Compacting road 2







#### Cutting south west area berms







#### Cut site drainage ditches







#### Cutting, grading and stockpiling







# **HWT** temporary trailer delivered







#### Final Grading and Compacting Pond 2







#### Installing posts on interior perimeter fencing







#### Installing interior perimeter fencing







#### Trees felled and chipped in South area







### **Topographic Surveying**



## Overall Site - 3/6/2018





# Construction Progress - INFLUENT PUMP STATION Mar 7, 2018

- Installed and poured second section of ductbank from Transformer to Terminal Pole
- Excavated, and forming transformer pad
- Installing ductbank from Generator to ATS

#### Installed and poured 2nd section of ductbank from transformer to pole







### Forming transformer pad







#### Installing ductbank from generator to ATS







#### Scott's Christmas Tree, Safe and Sound