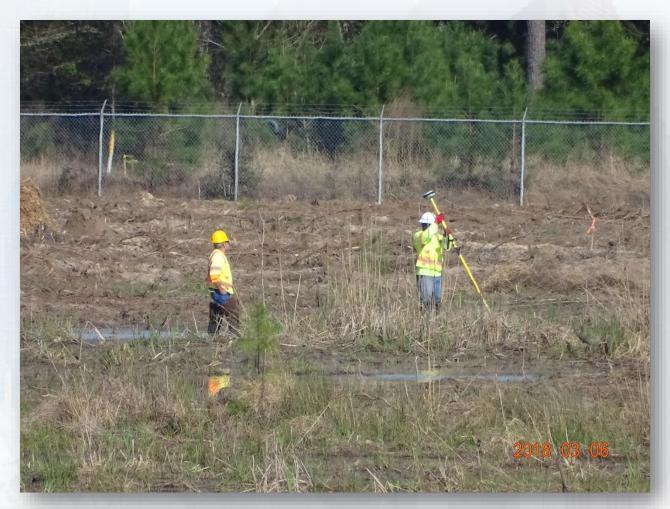

on





# Construction Progress - WEST PLANT Mar 7, 2018

- Cut/Fill/Compacting
- Installed storm drain pipe
- Tree felling & chipping
- Cutting, final grading, and compacting detention pond 2
- HWT trailer delivered
- Site drainage ditches cut
- Installing interior perimeter fencing
- Topographic surveying



#### Installed storm drain pipe for Pond 2







### Compacting road 2







#### Cutting south west area berms







#### Cut site drainage ditches







#### Cutting, grading and stockpiling







# **HWT** temporary trailer delivered







#### Final Grading and Compacting Pond 2







#### Installing posts on interior perimeter fencing







#### Installing interior perimeter fencing







#### Trees felled and chipped in South area







### **Topographic Surveying**



## Overall Site - 3/6/2018





# Construction Progress - INFLUENT PUMP STATION Mar 7, 2018

- Installed and poured second section of ductbank from Transformer to Terminal Pole
- Excavated, and forming transformer pad
- Installing ductbank from Generator to ATS

#### Installed and poured 2nd section of ductbank from transformer to pole







### Forming transformer pad







#### Installing ductbank from generator to ATS







#### Scott's Christmas Tree, Safe and Sound