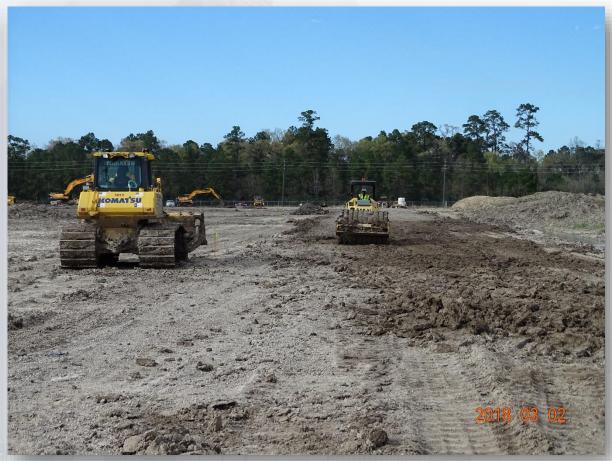

# DESIGN-BUILD **SERVICES**

**Northeast Water** Purification Plant Expansion





# Construction Progress - WEST PLANT Mar 7, 2018

- Cut/Fill/Compacting
- Installed storm drain pipe
- Tree felling & chipping
- Cutting, final grading, and compacting detention pond 2
- HWT trailer delivered
- Site drainage ditches cut
- Installing interior perimeter fencing
- Topographic surveying



#### Installed storm drain pipe for Pond 2







### Compacting road 2







#### Cutting south west area berms







#### Cut site drainage ditches







#### Cutting, grading and stockpiling







# **HWT** temporary trailer delivered







#### Final Grading and Compacting Pond 2







#### Installing posts on interior perimeter fencing







#### Installing interior perimeter fencing







#### Trees felled and chipped in South area







### **Topographic Surveying**



## Overall Site - 3/6/2018





# Construction Progress - INFLUENT PUMP STATION Mar 7, 2018

- Installed and poured second section of ductbank from Transformer to Terminal Pole
- Excavated, and forming transformer pad
- Installing ductbank from Generator to ATS

#### Installed and poured 2nd section of ductbank from transformer to pole







### Forming transformer pad







####