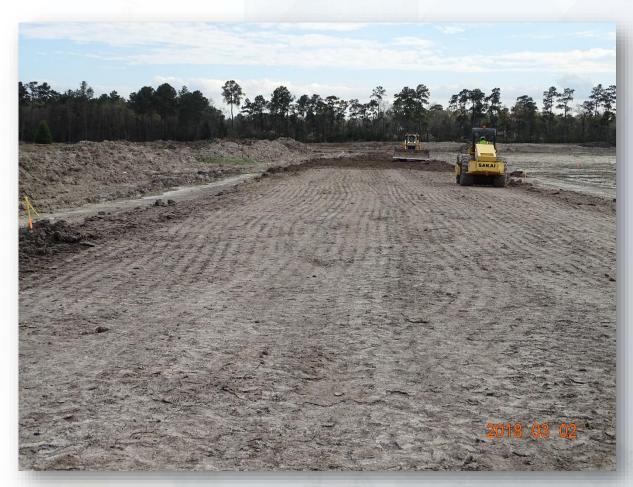

# DESIGN-BUILD **SERVICES**

**Northeast Water** Purification Plant Expansion





# Construction Progress - WEST PLANT Mar 7, 2018

- Cut/Fill/Compacting
- Installed storm drain pipe
- Tree felling & chipping
- Cutting, final grading, and compacting detention pond 2
- HWT trailer delivered
- Site drainage ditches cut
- Installing interior perimeter fencing
- Topographic surveying



#### Installed storm drain pipe for Pond 2







### Compacting road 2







#### Cutting south west area berms







#### Cut site drainage ditches







#### Cutting, grading and stockpiling







# **HWT** temporary trailer delivered







#### Final Grading and Compacting Pond 2







#### Installing posts on interior perimeter fencing







#### Installing interior perimeter fencing







#### Trees felled and chipped in South area







### **Topographic Surveying**



## Overall Site - 3/6/2018





# Construction Progress - INFLUENT PUMP STATION Mar 7, 2018

- Installed and poured second section of ductbank from Transformer to Terminal Pole
- Excavated, and forming transformer pad
- Installing ductbank from Generator to ATS

#### Installed and poured 2nd section of ductbank from transformer to pole







### Forming transformer pad







###