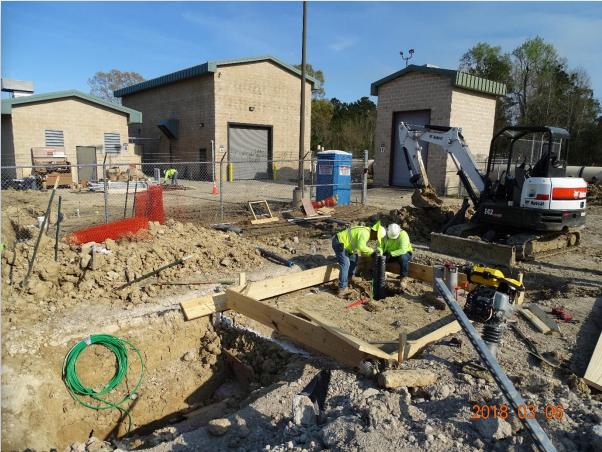

# Construction Progress - INFLUENT PUMP STATION Mar 7, 2018

- Installed and poured second section of ductbank from Transformer to Terminal Pole
- Excavated, and forming transformer pad
- Installing ductbank from Generator to ATS

#### Installing ductbank from generator to ATS