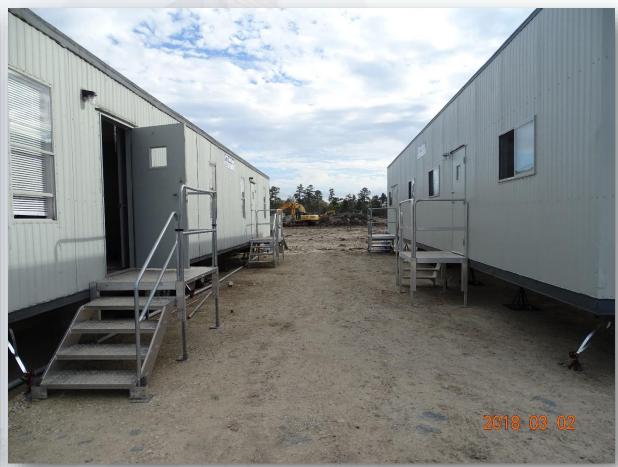

# DESIGN-BUILD **SERVICES**

**Northeast Water** Purification Plant Expansion





# Construction Progress - WEST PLANT Mar 7, 2018

- Cut/Fill/Compacting
- Installed storm drain pipe
- Tree felling & chipping
- Cutting, final grading, and compacting detention pond 2
- HWT trailer delivered
- Site drainage ditches cut
- Installing interior perimeter fencing
- Topographic surveying



#### Installed storm drain pipe for Pond 2







### Compacting road 2







#### Cutting south west area berms







#### Cut site drainage ditches







#### Cutting, grading and stockpiling







# **HWT** temporary trailer delivered







#### Final Grading and Compacting Pond 2







#### Installing posts on interior perimeter fencing







#### Installing interior perimeter fencing







#### Trees felled and chipped in South area







### **Topographic Surveying**



## Overall Site - 3/6/2018





# Construction Progress - INFLUENT PUMP STATION Mar 7, 2018

- Installed and poured second section of ductbank from Transformer to Terminal Pole
- Excavated, and forming transformer pad
- Installing ductbank from Generator to ATS

#### Installed and poured 2nd section of ductbank from transformer to pole







### Forming transformer pad







#### Installing ductbank from generator to ATS







#### Scott's Christmas Tree, Safe and Sound