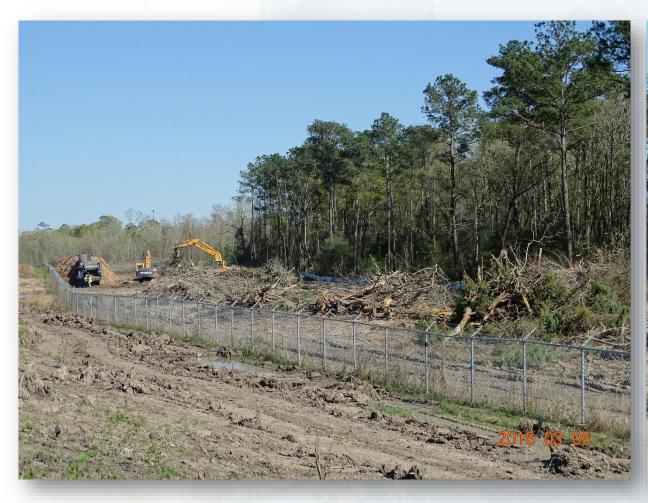

st Water** Purification Plant Expansion





# Construction Progress - WEST PLANT Mar 7, 2018

- Cut/Fill/Compacting
- Installed storm drain pipe
- Tree felling & chipping
- Cutting, final grading, and compacting detention pond 2
- HWT trailer delivered
- Site drainage ditches cut
- Installing interior perimeter fencing
- Topographic surveying



#### Installed storm drain pipe for Pond 2







### Compacting road 2







#### Cutting south west area berms







#### Cut site drainage ditches







#### Cutting, grading and stockpiling







# **HWT** temporary trailer delivered







#### Final Grading and Compacting Pond 2







#### Installing posts on interior perimeter fencing







#### Installing interior perimeter fencing







#### Trees felled and chipped in South area







### **Topographic Surveying**



## Overall Site - 3/6/2018





# Construction Progress - INFLUENT PUMP STATION Mar 7, 2018

- Installed and poured second section of ductbank from Transformer to Terminal Pole
- Excavated, and forming transformer pad
- Installing ductbank from Generator to ATS

#### Installed and poured 2nd section of ductbank from transformer to pole







### Forming transformer pad







#### Installing ductbank from generator to ATS







#### Scott's Christmas Tree, Safe and Sound