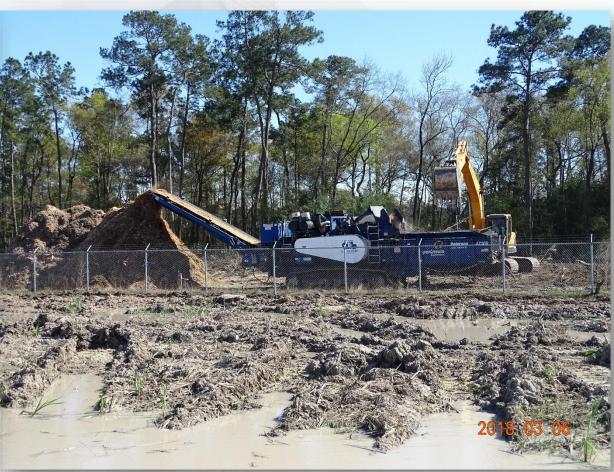

Water** Purification Plant Expansion





# Construction Progress - WEST PLANT Mar 7, 2018

- Cut/Fill/Compacting
- Installed storm drain pipe
- Tree felling & chipping
- Cutting, final grading, and compacting detention pond 2
- HWT trailer delivered
- Site drainage ditches cut
- Installing interior perimeter fencing
- Topographic surveying



#### Installed storm drain pipe for Pond 2







### Compacting road 2







#### Cutting south west area berms







#### Cut site drainage ditches







#### Cutting, grading and stockpiling







# **HWT** temporary trailer delivered







#### Final Grading and Compacting Pond 2







#### Installing posts on interior perimeter fencing







#### Installing interior perimeter fencing







#### Trees felled and chipped in South area







### **Topographic Surveying**



## Overall Site - 3/6/2018





# Construction Progress - INFLUENT PUMP STATION Mar 7, 2018

- Installed and poured second section of ductbank from Transformer to Terminal Pole
- Excavated, and forming transformer pad
- Installing ductbank from Generator to ATS

#### Installed and poured 2nd section of ductbank from transformer to pole







### Forming transformer pad







#### Installing ductbank from generator to ATS







#### Scott's Christmas Tree, Safe and Sound