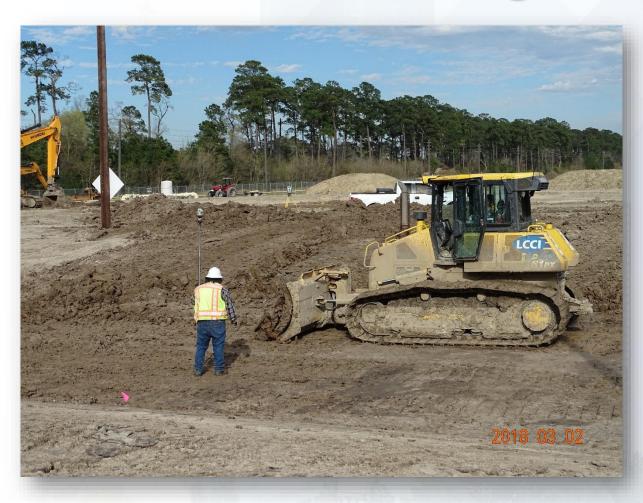

# DESIGN-BUILD **SERVICES**

**Northeast Water** Purification Plant Expansion





# Construction Progress - WEST PLANT Mar 7, 2018

- Cut/Fill/Compacting
- Installed storm drain pipe
- Tree felling & chipping
- Cutting, final grading, and compacting detention pond 2
- HWT trailer delivered
- Site drainage ditches cut
- Installing interior perimeter fencing
- Topographic surveying



#### Installed storm drain pipe for Pond 2







### Compacting road 2







#### Cutting south west area berms







#### Cut site drainage ditches







#### Cutting, grading and stockpiling







# **HWT** temporary trailer delivered







#### Final Grading and Compacting Pond 2







#### Installing posts on interior perimeter fencing







#### Installing interior perimeter fencing







#### Trees felled and chipped in South area







### **Topographic Surveying**



## Overall Site - 3/6/2018





# Construction Progress - INFLUENT PUMP STATION Mar 7, 2018

- Installed and poured second section of ductbank from Transformer to Terminal Pole
- Excavated, and forming transformer pad
- Installing ductbank from Generator to ATS

#### Installed and poured 2nd section of ductbank from transformer to pole







### Forming transformer pad







#### Installing ductbank from generator to ATS







#### Scott's Christmas Tree, Safe and Sound