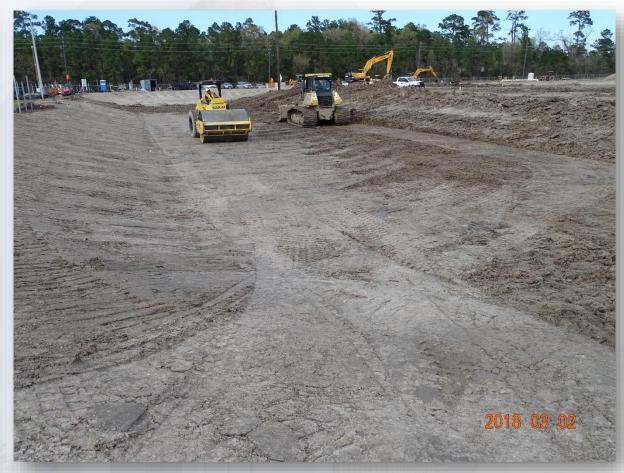

# DESIGN-BUILD **SERVICES**

**Northeast Water** Purification Plant Expansion





# Construction Progress - WEST PLANT Mar 7, 2018

- Cut/Fill/Compacting
- Installed storm drain pipe
- Tree felling & chipping
- Cutting, final grading, and compacting detention pond 2
- HWT trailer delivered
- Site drainage ditches cut
- Installing interior perimeter fencing
- Topographic surveying



#### Installed storm drain pipe for Pond 2







### Compacting road 2







#### Cutting south west area berms







#### Cut site drainage ditches







#### Cutting, grading and stockpiling







# **HWT** temporary trailer delivered







#### Final Grading and Compacting Pond 2







#### Installing posts on interior perimeter fencing







#### Installing interior perimeter fencing







#### Trees felled and chipped in South area







### **Topographic Surveying**



## Overall Site - 3/6/2018





# Construction Progress - INFLUENT PUMP STATION Mar 7, 2018

- Installed and poured second section of ductbank from Transformer to Terminal Pole
- Excavated, and forming transformer pad
- Installing ductbank from Generator to ATS

#### Installed and poured 2nd section of ductbank from transformer to pole







### Forming transformer pad







#### Installing ductbank from generator to ATS







#### Scott's Christmas Tree, Safe and Sound