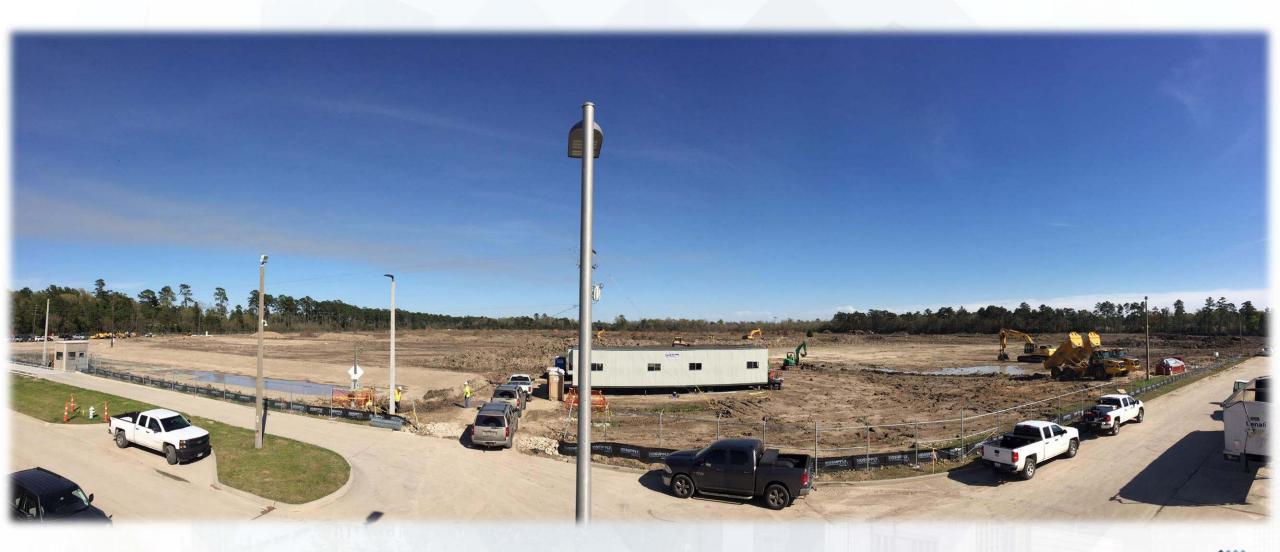

s - WEST PLANT Mar 7, 2018

- Cut/Fill/Compacting
- Installed storm drain pipe
- Tree felling & chipping
- Cutting, final grading, and compacting detention pond 2
- HWT trailer delivered
- Site drainage ditches cut
- Installing interior perimeter fencing
- Topographic surveying



#### Installed storm drain pipe for Pond 2







### Compacting road 2







#### Cutting south west area berms







#### Cut site drainage ditches







#### Cutting, grading and stockpiling







# **HWT** temporary trailer delivered







#### Final Grading and Compacting Pond 2







#### Installing posts on interior perimeter fencing







#### Installing interior perimeter fencing







#### Trees felled and chipped in South area







### **Topographic Surveying**



## Overall Site - 3/6/2018





# Construction Progress - INFLUENT PUMP STATION Mar 7, 2018

- Installed and poured second section of ductbank from Transformer to Terminal Pole
- Excavated, and forming transformer pad
- Installing ductbank from Generator to ATS

#### Installed and poured 2nd section of ductbank from transformer to pole







### Forming transformer pad







#### Installing ductbank from generator to ATS







#### Scott's Christmas Tree, Safe and Sound