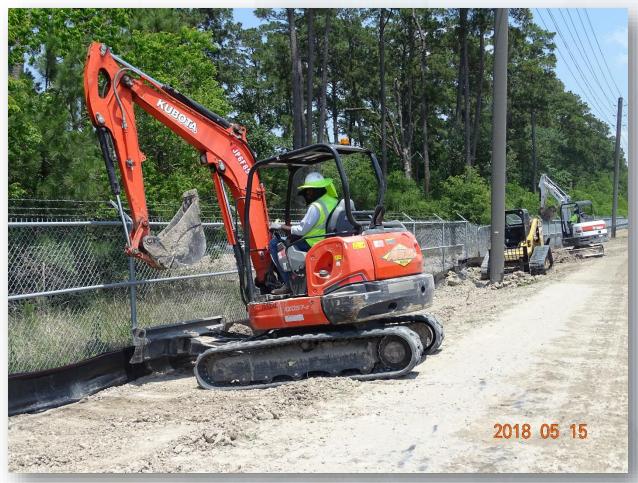

ing Road 1 and 2
- Laying CTB on Road 2
- Pulling power lines and hanging transformers
- Pulling communication lines
- Cutting/excavating Pond 2a and 1
- Installing sanitary sewer lines
- Installing water utility lines





#### Embanking, Stabilizing, and Compacting Road 1 (South section)





#### Installing sanitary sewer lines







#### **Excavating Pond 1**







#### **Pulling Communication lines**







#### Hanging Transformers on power poles









## Construction Progress – EWP 3 – IPS & Corridor (Electrical) May 16, 2018

- Pulling wire
- Installing fiber optic cable and pull boxes
- Terminating wire
- Pulled fiber optic cable over WLHP
- Set 15 KV Switchgear and pulling wire
- Power cut-over, and relocated transformer



#### Backfilling fiber optic cable and pull boxes







### Set 15 KV Switchgear & Pulling wire







#### Pulled Fiber Optic Cable over WLHP







#### Power cut over







#### Set temporary generators for power cut over







#### Snake hiding in existing transformer







### Construction Progress – EWP 4 – Raw Water Corridor and IPS May 16, 2018

- Grading and installing rock on Barnard laydown yard
- Installing fencing in West Corridor swales
- Installing communication lines
- Installing dewatering system
- Preparing to install shoring
- Delivering 108" pipe



#### Installing fencing & Netting in swales (South side of West Corridor)







#### Installing dewatering system







### Delivering 108" Pipe





#### Barnard mobilizing equipment (Ejectors)