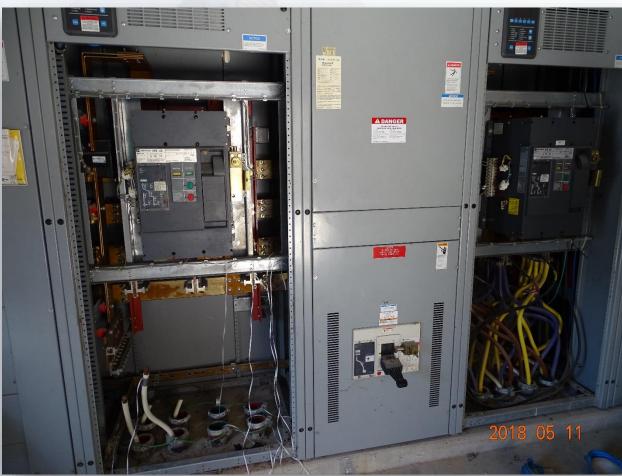

ing/excavating Pond 2a and 1
- Installing sanitary sewer lines
- Installing water utility lines





#### Embanking, Stabilizing, and Compacting Road 1 (South section)





#### Installing sanitary sewer lines







#### **Excavating Pond 1**







#### **Pulling Communication lines**







#### Hanging Transformers on power poles









## Construction Progress – EWP 3 – IPS & Corridor (Electrical) May 16, 2018

- Pulling wire
- Installing fiber optic cable and pull boxes
- Terminating wire
- Pulled fiber optic cable over WLHP
- Set 15 KV Switchgear and pulling wire
- Power cut-over, and relocated transformer



#### Backfilling fiber optic cable and pull boxes







### Set 15 KV Switchgear & Pulling wire







#### Pulled Fiber Optic Cable over WLHP







#### Power cut over







#### Set temporary generators for power cut over







#### Snake hiding in existing transformer







### Construction Progress – EWP 4 – Raw Water Corridor and IPS May 16, 2018

- Grading and installing rock on Barnard laydown yard
- Installing fencing in West Corridor swales
- Installing communication lines
- Installing dewatering system
- Preparing to install shoring
- Delivering 108" pipe



#### Installing fencing & Netting in swales (South side of West Corridor)







#### Installing dewatering system







### Delivering 108" Pipe





#### Barnard mobilizing equipment (Ejectors)