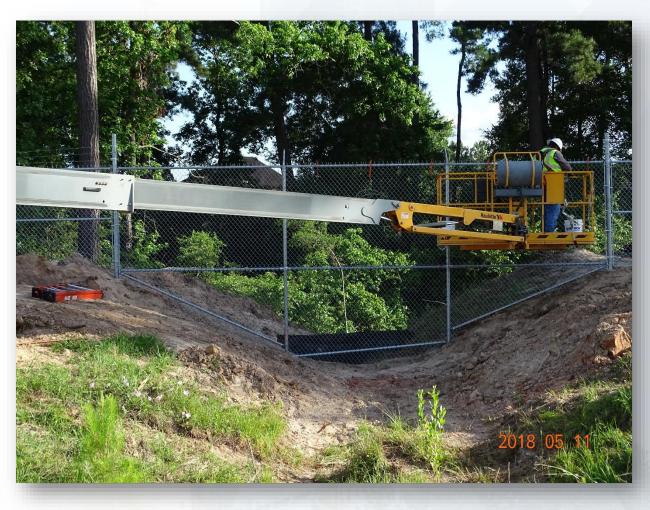

### Construction Progress – EWP 4 – Raw Water Corridor and IPS May 16, 2018

- Grading and installing rock on Barnard laydown yard
- Installing fencing in West Corridor swales
- Installing communication lines
- Installing dewatering system
- Preparing to install shoring
- Delivering 108" pipe

#### Installing fencing & Netting in swales (South side of West Corridor)