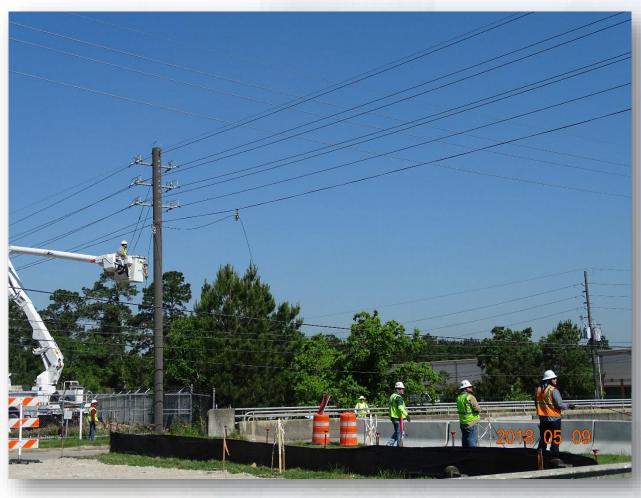

ng communication lines
- Cutting/excavating Pond 2a and 1
- Installing sanitary sewer lines
- Installing water utility lines





#### Embanking, Stabilizing, and Compacting Road 1 (South section)





#### Installing sanitary sewer lines







#### **Excavating Pond 1**







#### **Pulling Communication lines**







#### Hanging Transformers on power poles









## Construction Progress – EWP 3 – IPS & Corridor (Electrical) May 16, 2018

- Pulling wire
- Installing fiber optic cable and pull boxes
- Terminating wire
- Pulled fiber optic cable over WLHP
- Set 15 KV Switchgear and pulling wire
- Power cut-over, and relocated transformer



#### Backfilling fiber optic cable and pull boxes







### Set 15 KV Switchgear & Pulling wire







#### Pulled Fiber Optic Cable over WLHP







#### Power cut over







#### Set temporary generators for power cut over







#### Snake hiding in existing transformer







### Construction Progress – EWP 4 – Raw Water Corridor and IPS May 16, 2018

- Grading and installing rock on Barnard laydown yard
- Installing fencing in West Corridor swales
- Installing communication lines
- Installing dewatering system
- Preparing to install shoring
- Delivering 108" pipe



#### Installing fencing & Netting in swales (South side of West Corridor)







#### Installing dewatering system







### Delivering 108" Pipe





#### Barnard mobilizing equipment (Ejectors)