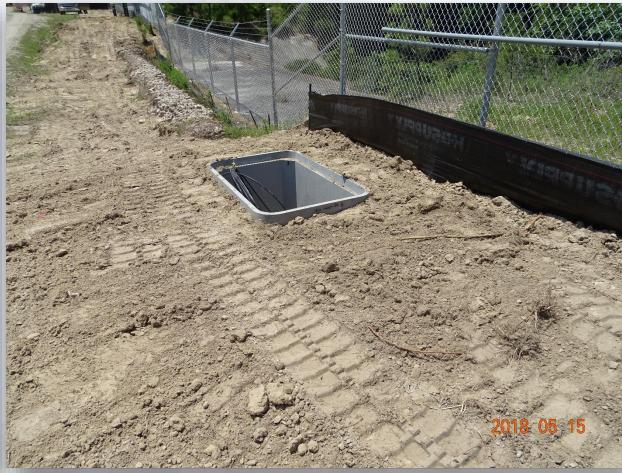

g Road 1 and 2
- Laying CTB on Road 2
- Pulling power lines and hanging transformers
- Pulling communication lines
- Cutting/excavating Pond 2a and 1
- Installing sanitary sewer lines
- Installing water utility lines





#### Embanking, Stabilizing, and Compacting Road 1 (South section)





#### Installing sanitary sewer lines







#### **Excavating Pond 1**







#### **Pulling Communication lines**







#### Hanging Transformers on power poles









## Construction Progress – EWP 3 – IPS & Corridor (Electrical) May 16, 2018

- Pulling wire
- Installing fiber optic cable and pull boxes
- Terminating wire
- Pulled fiber optic cable over WLHP
- Set 15 KV Switchgear and pulling wire
- Power cut-over, and relocated transformer



#### Backfilling fiber optic cable and pull boxes







### Set 15 KV Switchgear & Pulling wire







#### Pulled Fiber Optic Cable over WLHP







#### Power cut over







#### Set temporary generators for power cut over







#### Snake hiding in existing transformer







### Construction Progress – EWP 4 – Raw Water Corridor and IPS May 16, 2018

- Grading and installing rock on Barnard laydown yard
- Installing fencing in West Corridor swales
- Installing communication lines
- Installing dewatering system
- Preparing to install shoring
- Delivering 108" pipe



#### Installing fencing & Netting in swales (South side of West Corridor)







#### Installing dewatering system







### Delivering 108" Pipe





#### Barnard mobilizing equipment (Ejectors)