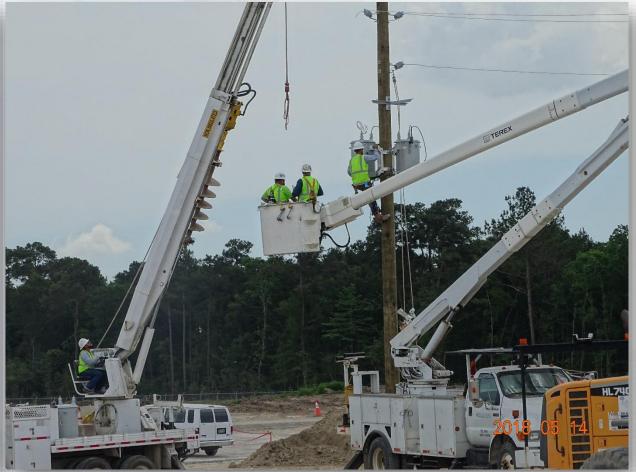

## DESIGN-BUILD SERVICES

Northeast Water Purification Plant Expansion





# Construction Progress – EWP 1 EAST PLANT May 16, 2018

- Delivering and setting Executive/Safety trailer complex
- Stabilizing/compacting Road 1 and 2
- Laying CTB on Road 2
- Pulling power lines and hanging transformers
- Pulling communication lines
- Cutting/excavating Pond 2a and 1
- Installing sanitary sewer lines
- Installing water utility lines





#### Embanking, Stabilizing, and Compacting Road 1 (South section)





#### Installing sanitary sewer lines







#### **Excavating Pond 1**







#### **Pulling Communication lines**







#### Hanging Transformers on power poles









## Construction Progress – EWP 3 – IPS & Corridor (Electrical) May 16, 2018

- Pulling wire
- Installing fiber optic cable and pull boxes
- Terminating wire
- Pulled fiber optic cable over WLHP
- Set 15 KV Switchgear and pulling wire
- Power cut-over, and relocated transformer



#### Backfilling fiber optic cable and pull boxes







### Set 15 KV Switchgear & Pulling wire







#### Pulled Fiber Optic Cable over WLHP







#### Power cut over







#### Set temporary generators for power cut over







#### Snake hiding in existing transformer







### Construction Progress – EWP 4 – Raw Water Corridor and IPS May 16, 2018

- Grading and installing rock on Barnard laydown yard
- Installing fencing in West Corridor swales
- Installing communication lines
- Installing dewateri