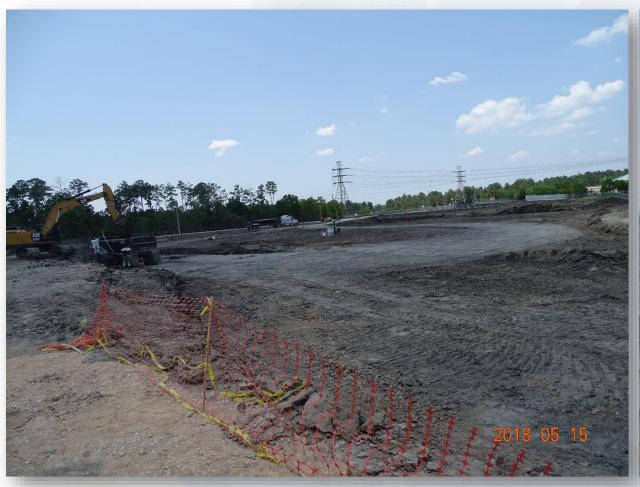

## DESIGN-BUILD SERVICES

Northeast Water Purification Plant Expansion





# Construction Progress – EWP 1 EAST PLANT May 16, 2018

- Delivering and setting Executive/Safety trailer complex
- Stabilizing/compacting Road 1 and 2
- Laying CTB on Road 2
- Pulling power lines and hanging transformers
- Pulling communication lines
- Cutting/excavating Pond 2a and 1
- Installing sanitary sewer lines
- Installing water utility lines





#### Embanking, Stabilizing, and Compacting Road 1 (South section)





#### Installing sanitary sewer lines







#### **Excavating Pond 1**







#### **Pulling Communication lines**







#### Hanging Transformers on power poles









## Construction Progress – EWP 3 – IPS & Corridor (Electrical) May 16, 2018

- Pulling wire
- Installing fiber optic cable and pull boxes
- Terminating wire
- Pulled fiber optic cable over WLHP
- Set 15 KV Switchgear and pulling wire
- Power cut-over, and relocated transformer



#### Backfilling fiber optic cable and pull boxes







### Set 15 KV Switchgear & Pulling wire







#### Pulled Fiber Optic Cable over WLHP







#### Power cut over







#### Set temporary generators for power cut over







#### Snake hiding in existing transformer







### Construction Progress – EWP 4 – Raw Water Corridor and IPS May 16, 2018

- Grading and installing rock on Barnard laydown yard
- Ins