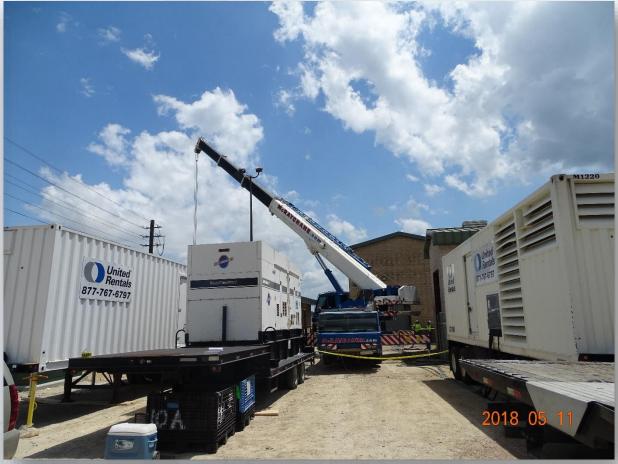

lines
- Installing water utility lines





#### Embanking, Stabilizing, and Compacting Road 1 (South section)





#### Installing sanitary sewer lines







#### **Excavating Pond 1**







#### **Pulling Communication lines**







#### Hanging Transformers on power poles









## Construction Progress – EWP 3 – IPS & Corridor (Electrical) May 16, 2018

- Pulling wire
- Installing fiber optic cable and pull boxes
- Terminating wire
- Pulled fiber optic cable over WLHP
- Set 15 KV Switchgear and pulling wire
- Power cut-over, and relocated transformer



#### Backfilling fiber optic cable and pull boxes







### Set 15 KV Switchgear & Pulling wire







#### Pulled Fiber Optic Cable over WLHP







#### Power cut over







#### Set temporary generators for power cut over







#### Snake hiding in existing transformer







### Construction Progress – EWP 4 – Raw Water Corridor and IPS May 16, 2018

- Grading and installing rock on Barnard laydown yard
- Installing fencing in West Corridor swales
- Installing communication lines
- Installing dewatering system
- Preparing to install shoring
- Delivering 108" pipe



#### Installing fencing & Netting in swales (South side of West Corridor)







#### Installing dewatering system







### Delivering 108" Pipe





#### Barnard mobilizing equipment (Ejectors)