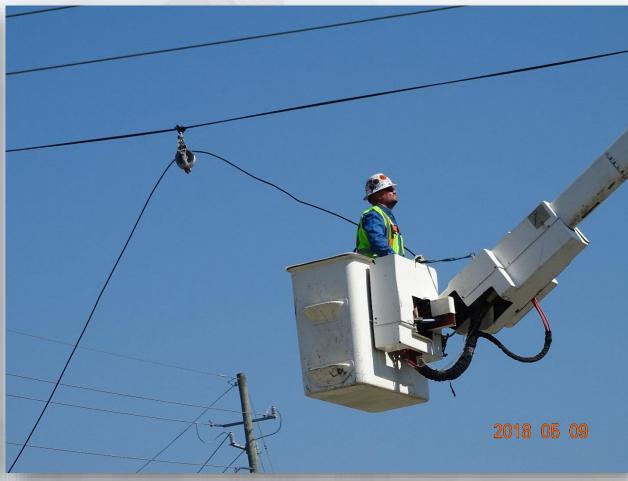

communication lines
- Cutting/excavating Pond 2a and 1
- Installing sanitary sewer lines
- Installing water utility lines





#### Embanking, Stabilizing, and Compacting Road 1 (South section)





#### Installing sanitary sewer lines







#### **Excavating Pond 1**







#### **Pulling Communication lines**







#### Hanging Transformers on power poles









## Construction Progress – EWP 3 – IPS & Corridor (Electrical) May 16, 2018

- Pulling wire
- Installing fiber optic cable and pull boxes
- Terminating wire
- Pulled fiber optic cable over WLHP
- Set 15 KV Switchgear and pulling wire
- Power cut-over, and relocated transformer



#### Backfilling fiber optic cable and pull boxes







### Set 15 KV Switchgear & Pulling wire







#### Pulled Fiber Optic Cable over WLHP







#### Power cut over







#### Set temporary generators for power cut over







#### Snake hiding in existing transformer







### Construction Progress – EWP 4 – Raw Water Corridor and IPS May 16, 2018

- Grading and installing rock on Barnard laydown yard
- Installing fencing in West Corridor swales
- Installing communication lines
- Installing dewatering system
- Preparing to install shoring
- Delivering 108" pipe



#### Installing fencing & Netting in swales (South side of West Corridor)







#### Installing dewatering system







### Delivering 108" Pipe





#### Barnard mobilizing equipment (Ejectors)