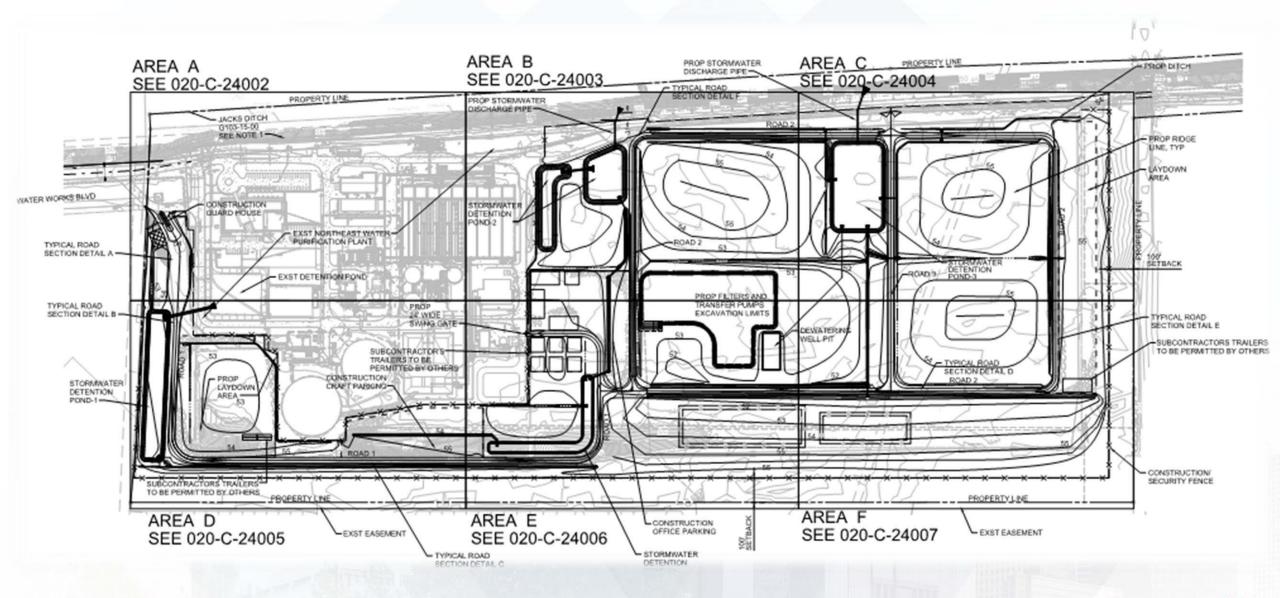

# Construction Progress – EWP 1 EAST PLANT May 16, 2018

- Delivering and setting Executive/Safety trailer complex
- Stabilizing/compacting Road 1 and 2
- Laying CTB on Road 2
- Pulling power lines and hanging transformers
- Pulling communication lines
- Cutting/excavating Pond 2a and 1
- Installing sanitary sewer lines
- Installing water utility lines