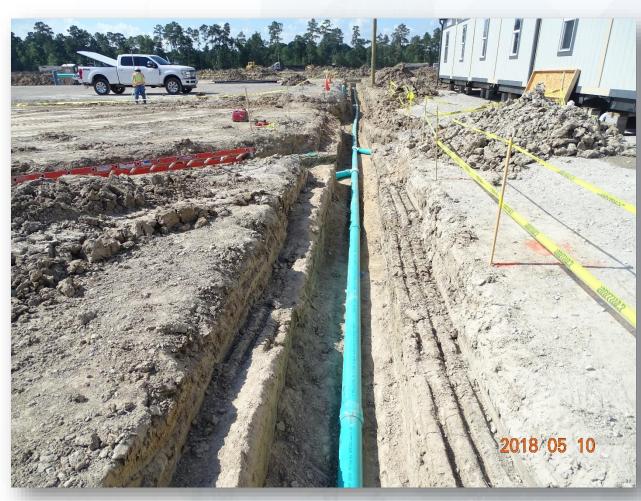

## DESIGN-BUILD SERVICES

Northeast Water Purification Plant Expansion





# Construction Progress – EWP 1 EAST PLANT May 16, 2018

- Delivering and setting Executive/Safety trailer complex
- Stabilizing/compacting Road 1 and 2
- Laying CTB on Road 2
- Pulling power lines and hanging transformers
- Pulling communication lines
- Cutting/excavating Pond 2a and 1
- Installing sanitary sewer lines
- Installing water utility lines





#### Embanking, Stabilizing, and Compacting Road 1 (South section)





#### Installing sanitary sewer lines







#### **Excavating Pond 1**







#### **Pulling Communication lines**







#### Hanging Transformers on power poles









## Construction Progress – EWP 3 – IPS & Corridor (Electrical) May 16, 2018

- Pulling wire
- Installing fiber optic cable and pull boxes
- Terminating wire
- Pulled fiber optic cable over WLHP
- Set 15 KV Switchgear and pulling wire
- Power cut-over, and relocated transformer



#### Backfilling fiber optic cable and pull boxes







### Set 15 KV Switchgear & Pulling wire







#### Pulled Fiber Optic Cable over WLHP







#### Power cut over







#### Set temporary generators for power cut over







#### Snake hiding in existing transformer







### Construction Progress – EWP 4 – Raw Water Corridor and IPS May 16, 2018

- Grading and installing