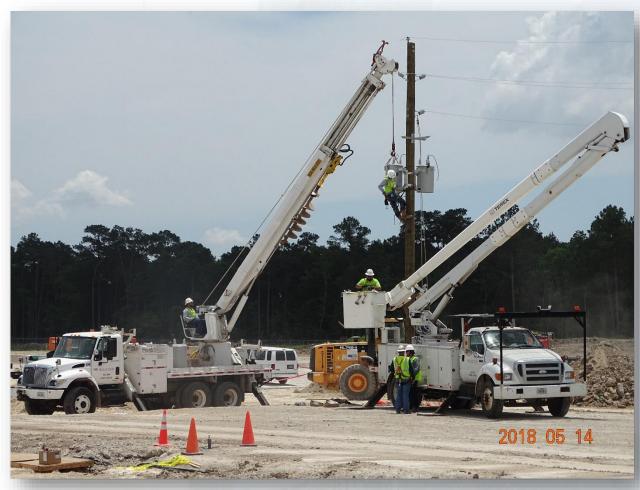

## DESIGN-BUILD SERVICES

Northeast Water Purification Plant Expansion





# Construction Progress – EWP 1 EAST PLANT May 16, 2018

- Delivering and setting Executive/Safety trailer complex
- Stabilizing/compacting Road 1 and 2
- Laying CTB on Road 2
- Pulling power lines and hanging transformers
- Pulling communication lines
- Cutting/excavating Pond 2a and 1
- Installing sanitary sewer lines
- Installing water utility lines





#### Embanking, Stabilizing, and Compacting Road 1 (South section)





#### Installing sanitary sewer lines







#### **Excavating Pond 1**







#### **Pulling Communication lines**







#### Hanging Transformers on power poles









## Construction Progress – EWP 3 – IPS & Corridor (Electrical) May 16, 2018

- Pulling wire
- Installing fiber optic cable and pull boxes
- Terminating wire
- Pulled fiber optic cable over WLHP
- Set 15 KV Switchgear and pulling wire
- Power cut-over, and relocated transformer



#### Backfilling fiber optic cable and pull boxes







### Set 15 KV Switchgear & Pulling wire







#### Pulled Fiber Optic Cable over WLHP







#### Power cut over







#### Set temporary generators for power cut over







#### Snake hiding in existing transformer







### Construction Progress – EWP 4 – Raw Water Corridor and IPS May 16, 2018

- Grading and installing rock on Barnard laydown yard
- Installing fencing in West Corridor swales
- Installing communication lines
- Installing dewate