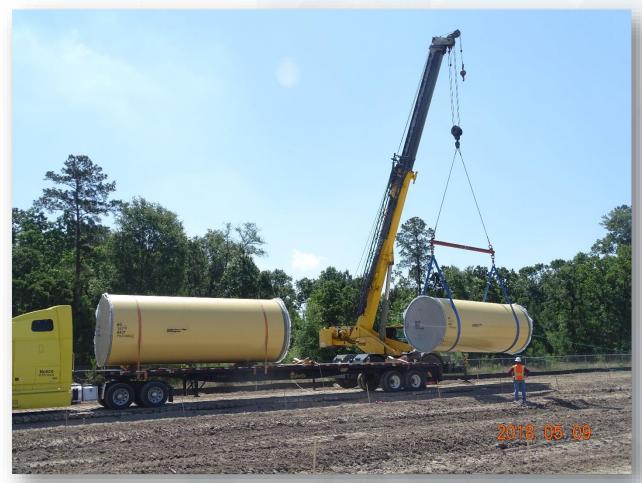

tchgear and pulling wire
- Power cut-over, and relocated transformer



#### Backfilling fiber optic cable and pull boxes







### Set 15 KV Switchgear & Pulling wire







#### Pulled Fiber Optic Cable over WLHP







#### Power cut over







#### Set temporary generators for power cut over







#### Snake hiding in existing transformer







### Construction Progress – EWP 4 – Raw Water Corridor and IPS May 16, 2018

- Grading and installing rock on Barnard laydown yard
- Installing fencing in West Corridor swales
- Installing communication lines
- Installing dewatering system
- Preparing to install shoring
- Delivering 108" pipe



#### Installing fencing & Netting in swales (South side of West Corridor)







#### Installing dewatering system







### Delivering 108" Pipe





#### Barnard mobilizing equipment (Ejectors)