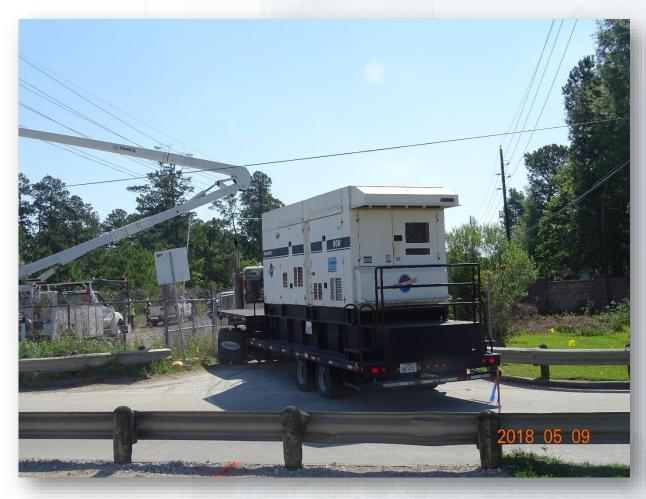

er lines
- Installing water utility lines





#### Embanking, Stabilizing, and Compacting Road 1 (South section)





#### Installing sanitary sewer lines







#### **Excavating Pond 1**







#### **Pulling Communication lines**







#### Hanging Transformers on power poles









## Construction Progress – EWP 3 – IPS & Corridor (Electrical) May 16, 2018

- Pulling wire
- Installing fiber optic cable and pull boxes
- Terminating wire
- Pulled fiber optic cable over WLHP
- Set 15 KV Switchgear and pulling wire
- Power cut-over, and relocated transformer



#### Backfilling fiber optic cable and pull boxes







### Set 15 KV Switchgear & Pulling wire







#### Pulled Fiber Optic Cable over WLHP







#### Power cut over







#### Set temporary generators for power cut over







#### Snake hiding in existing transformer







### Construction Progress – EWP 4 – Raw Water Corridor and IPS May 16, 2018

- Grading and installing rock on Barnard laydown yard
- Installing fencing in West Corridor swales
- Installing communication lines
- Installing dewatering system
- Preparing to install shoring
- Delivering 108" pipe



#### Installing fencing & Netting in swales (South side of West Corridor)







#### Installing dewatering system







### Delivering 108" Pipe





#### Barnard mobilizing equipment (Ejectors)