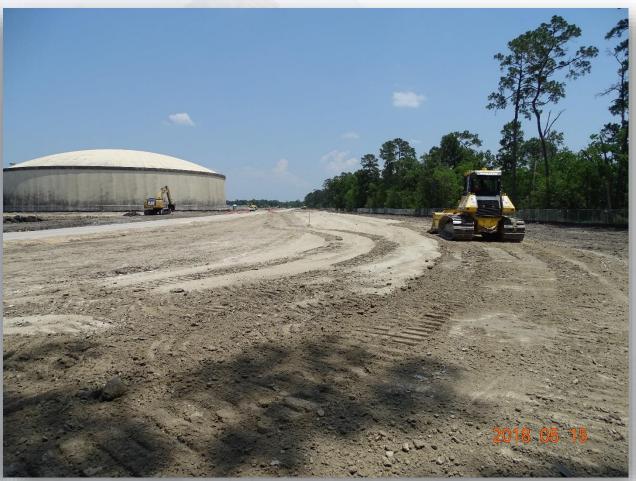

## DESIGN-BUILD SERVICES

Northeast Water Purification Plant Expansion





# Construction Progress – EWP 1 EAST PLANT May 16, 2018

- Delivering and setting Executive/Safety trailer complex
- Stabilizing/compacting Road 1 and 2
- Laying CTB on Road 2
- Pulling power lines and hanging transformers
- Pulling communication lines
- Cutting/excavating Pond 2a and 1
- Installing sanitary sewer lines
- Installing water utility lines





#### Embanking, Stabilizing, and Compacting Road 1 (South section)





#### Installing sanitary sewer lines







#### **Excavating Pond 1**







#### **Pulling Communication lines**







#### Hanging Transformers on power poles









## Construction Progress – EWP 3 – IPS & Corridor (Electrical) May 16, 2018

- Pulling wire
- Installing fiber optic cable and pull boxes
- Terminating wire
- Pulled fiber optic cable over WLHP
- Set 15 KV Switchgear and pulling wire
- Power cut-over, and relocated transformer



#### Backfilling fiber optic cable and pull boxes







### Set 15 KV Switchgear & Pulling wire







#### Pulled Fiber Optic Cable over WLHP







#### Power cut over







#### Set temporary generators for power cut over







#### Snake hiding in existing transformer







### Construction Progress – EWP 4 – Raw Water Corridor and IPS