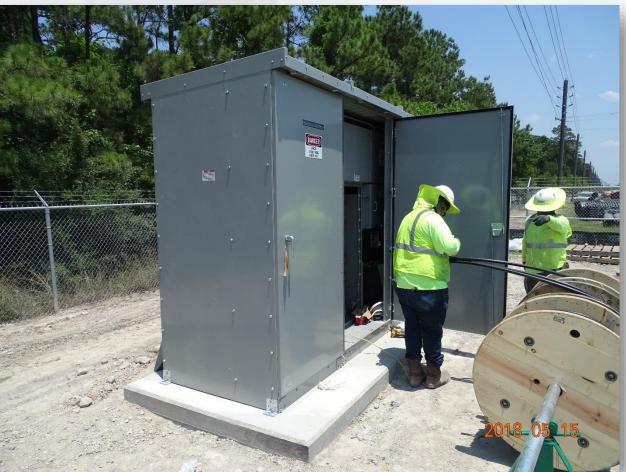

power lines and hanging transformers
- Pulling communication lines
- Cutting/excavating Pond 2a and 1
- Installing sanitary sewer lines
- Installing water utility lines





#### Embanking, Stabilizing, and Compacting Road 1 (South section)





#### Installing sanitary sewer lines







#### **Excavating Pond 1**







#### **Pulling Communication lines**







#### Hanging Transformers on power poles









## Construction Progress – EWP 3 – IPS & Corridor (Electrical) May 16, 2018

- Pulling wire
- Installing fiber optic cable and pull boxes
- Terminating wire
- Pulled fiber optic cable over WLHP
- Set 15 KV Switchgear and pulling wire
- Power cut-over, and relocated transformer



#### Backfilling fiber optic cable and pull boxes







### Set 15 KV Switchgear & Pulling wire







#### Pulled Fiber Optic Cable over WLHP







#### Power cut over







#### Set temporary generators for power cut over







#### Snake hiding in existing transformer







### Construction Progress – EWP 4 – Raw Water Corridor and IPS May 16, 2018

- Grading and installing rock on Barnard laydown yard
- Installing fencing in West Corridor swales
- Installing communication lines
- Installing dewatering system
- Preparing to install shoring
- Delivering 108" pipe



#### Installing fencing & Netting in swales (South side of West Corridor)







#### Installing dewatering system







### Delivering 108" Pipe





#### Barnard mobilizing equipment (Ejectors)