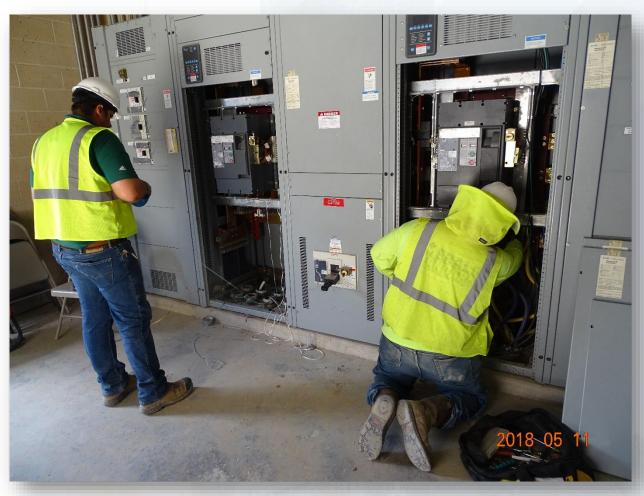

tting/excavating Pond 2a and 1
- Installing sanitary sewer lines
- Installing water utility lines





#### Embanking, Stabilizing, and Compacting Road 1 (South section)





#### Installing sanitary sewer lines







#### **Excavating Pond 1**







#### **Pulling Communication lines**







#### Hanging Transformers on power poles









## Construction Progress – EWP 3 – IPS & Corridor (Electrical) May 16, 2018

- Pulling wire
- Installing fiber optic cable and pull boxes
- Terminating wire
- Pulled fiber optic cable over WLHP
- Set 15 KV Switchgear and pulling wire
- Power cut-over, and relocated transformer



#### Backfilling fiber optic cable and pull boxes







### Set 15 KV Switchgear & Pulling wire







#### Pulled Fiber Optic Cable over WLHP







#### Power cut over







#### Set temporary generators for power cut over







#### Snake hiding in existing transformer







### Construction Progress – EWP 4 – Raw Water Corridor and IPS May 16, 2018

- Grading and installing rock on Barnard laydown yard
- Installing fencing in West Corridor swales
- Installing communication lines
- Installing dewatering system
- Preparing to install shoring
- Delivering 108" pipe



#### Installing fencing & Netting in swales (South side of West Corridor)







#### Installing dewatering system







### Delivering 108" Pipe





#### Barnard mobilizing equipment (Ejectors)