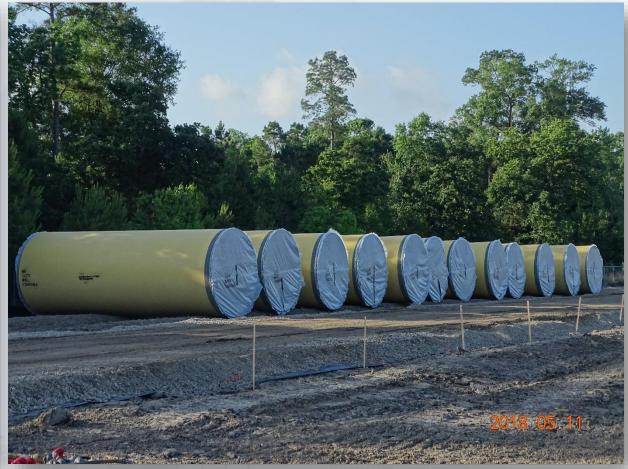

hgear and pulling wire
- Power cut-over, and relocated transformer



#### Backfilling fiber optic cable and pull boxes







### Set 15 KV Switchgear & Pulling wire







#### Pulled Fiber Optic Cable over WLHP







#### Power cut over







#### Set temporary generators for power cut over







#### Snake hiding in existing transformer







### Construction Progress – EWP 4 – Raw Water Corridor and IPS May 16, 2018

- Grading and installing rock on Barnard laydown yard
- Installing fencing in West Corridor swales
- Installing communication lines
- Installing dewatering system
- Preparing to install shoring
- Delivering 108" pipe



#### Installing fencing & Netting in swales (South side of West Corridor)







#### Installing dewatering system







### Delivering 108" Pipe





#### Barnard mobilizing equipment (Ejectors)