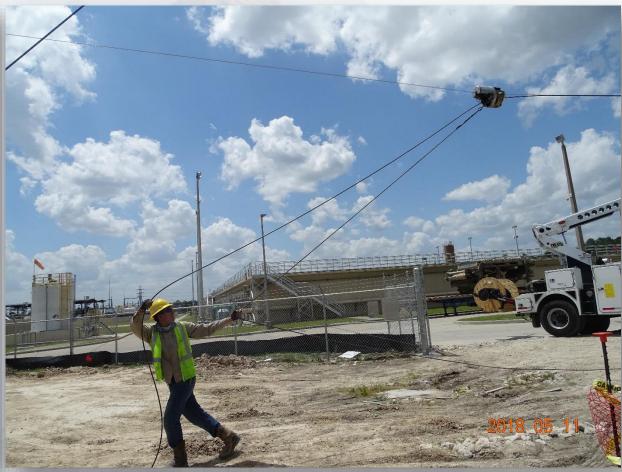

## DESIGN-BUILD SERVICES

Northeast Water Purification Plant Expansion





# Construction Progress – EWP 1 EAST PLANT May 16, 2018

- Delivering and setting Executive/Safety trailer complex
- Stabilizing/compacting Road 1 and 2
- Laying CTB on Road 2
- Pulling power lines and hanging transformers
- Pulling communication lines
- Cutting/excavating Pond 2a and 1
- Installing sanitary sewer lines
- Installing water utility lines





#### Embanking, Stabilizing, and Compacting Road 1 (South section)





#### Installing sanitary sewer lines







#### **Excavating Pond 1**







#### **Pulling Communication lines**







#### Hanging Transformers on power poles









## Construction Progress – EWP 3 – IPS & Corridor (Electrical) May 16, 2018

- Pulling wire
- Installing fiber optic cable and pull boxes
- Terminating wire
- Pulled fiber optic cable over WLHP
- Set 15 KV Switchgear and pulling wire
- Power cut-over, and relocated transformer



#### Backfilling fiber optic cable and pull boxes







### Set 15 KV Switchgear & Pulling wire







#### Pulled Fiber Optic Cable over WLHP







#### Power cut over







#### Set temporary generators for power cut over







#### Snake hiding in existing transformer







### Construction Progress – EWP 4 – Raw Water Corridor and IPS May 16, 2018

- Grading and installing rock on Barnard laydown yard
- Installing fencing in West Corridor swales
- Inst