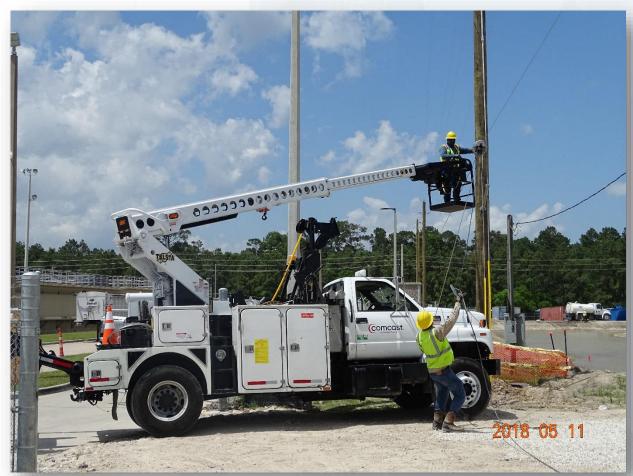

## DESIGN-BUILD SERVICES

Northeast Water Purification Plant Expansion





# Construction Progress – EWP 1 EAST PLANT May 16, 2018

- Delivering and setting Executive/Safety trailer complex
- Stabilizing/compacting Road 1 and 2
- Laying CTB on Road 2
- Pulling power lines and hanging transformers
- Pulling communication lines
- Cutting/excavating Pond 2a and 1
- Installing sanitary sewer lines
- Installing water utility lines





#### Embanking, Stabilizing, and Compacting Road 1 (South section)





#### Installing sanitary sewer lines







#### **Excavating Pond 1**







#### **Pulling Communication lines**







#### Hanging Transformers on power poles









## Construction Progress – EWP 3 – IPS & Corridor (Electrical) May 16, 2018

- Pulling wire
- Installing fiber optic cable and pull boxes
- Terminating wire
- Pulled fiber optic cable over WLHP
- Set 15 KV Switchgear and pulling wire
- Power cut-over, and relocated transformer



#### Backfilling fiber optic cable and pull boxes







### Set 15 KV Switchgear & Pulling wire







#### Pulled Fiber Optic Cable over WLHP







#### Power cut over







#### Set temporary generators for power cut over







#### Snake hiding in existing transformer







### Construction Progress – EWP 4 – Raw Water Corridor and IPS May 16, 2018

- Grading and installing rock on Barnard laydown yard
- Installing fencing in West Corridor swales
- In