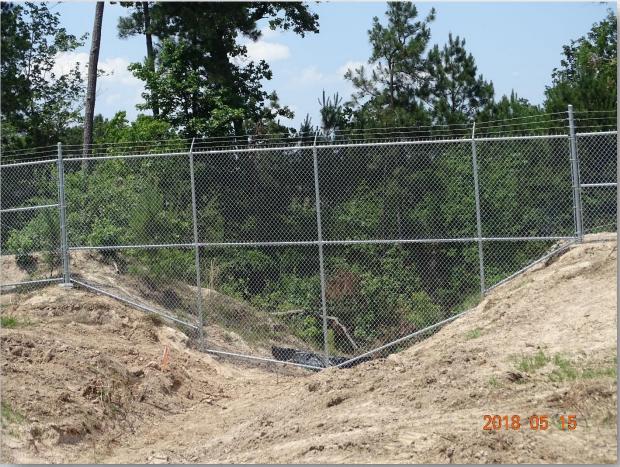

### Construction Progress – EWP 4 – Raw Water Corridor and IPS May 16, 2018

- Grading and installing rock on Barnard laydown yard
- Installing fencing in West Corridor swales
- Installing communication lines
- Installing dewatering system
- Preparing to install shoring
- Delivering 108" pipe

#### Installing dewatering system