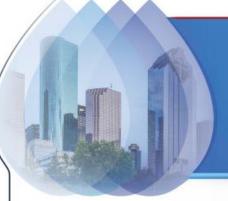

### Construction Progress – EWP 4 – Raw Water Corridor and IPS May 16, 2018

- Grading and installing rock on Barnard laydown yard
- Installing fencing in West Corridor swales
- Installing communication lines
- Installing dewatering system
- Preparing to install shoring
- Delivering 108" pipe

#### Installing fencing & Netting in swales (South side of West Corridor)