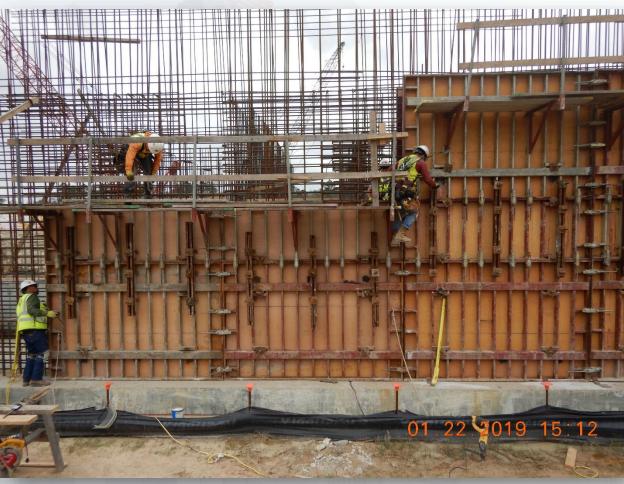

#### **FILTER STRUCTURE:**

- Reinforcing/Forming walls
- Pouring walls
- Placing and aligning pipelines.
- Stripping forms and patching.
- Excavation and backfilling around structures

# Installing water stop and forming wall D1