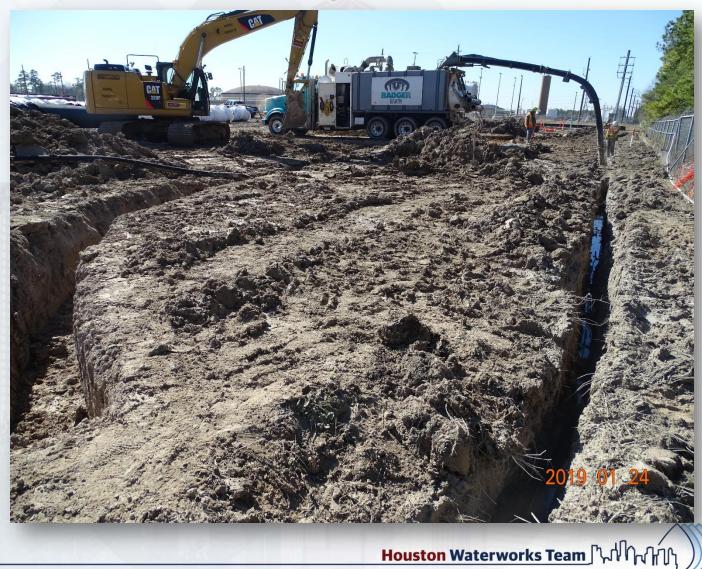

### Construction Progress – EWP 4 – Raw Water Corridor

- Cutting pipeline excavation, and installing shoring system
- Tunneling in shaft
- Delivering 108in Pipe Joints
- Laying 108in Pipe, & Backfilling
- Placing CLSM
- Resumed Welding