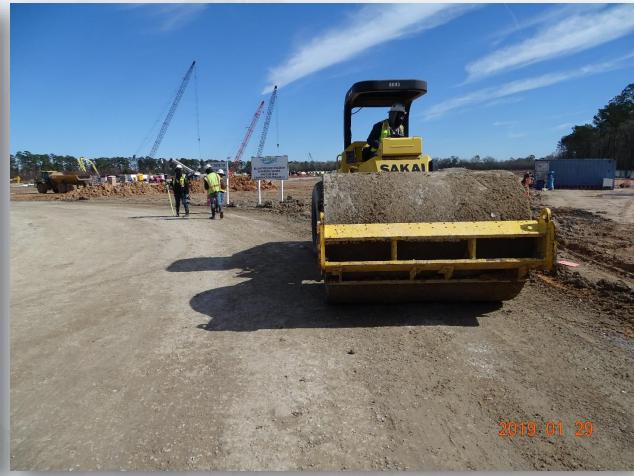

### DESIGN-BUILD SERVICES

Northeast Water Purification Plant Expansion





# Construction Progress – EWP 1 Site Development Jan 30, 2019

- Excavating and laying 36in FW Pipeline
- Setting the FW Pipeline Manways and Manholes
- Hydro-vacuuming to safely relocate the fiber optic cable
- Embanking and grading East Areas C & F
- Stabilizing, laying fabric and flex base for Barnard Laydown area.
- Prepping road 1 for asphalt paving

# Stabilizing/mixing subgrade for Barnard Laydown Pad







# Filling and grading Areas C & F









# Hydro-vacuuming to safely relocate the fiber optic cable



# Prepping Road 1 for asphalt paving









### Construction Progress – EWP 4 – Raw Water Corridor

- Cutting pipeline excavation, and installing shoring system
- Tunneling in shaft
- Delivering 108in Pipe Joints
- Laying 108in Pipe, & Backfilling
- Placing CLSM
- Resumed Welding



# Laying flex base on access road in corridor



# Tunneling, grouting, and placing pea gravel









### Construction Progress – EWP 2 Filter Structure & TPS

#### **FILTER STRUCTURE:**

- Reinforcing/Forming walls
- Pouring walls
- Placing and aligning pipelines.
- Stripping forms and patching.
- Excavation and backfilling around structures

#### **TPS:**

- Forming and reinforcing main slab sections
- Pouring main slab sections



## Setting and welding risers on 84 & 36in FTW Pipe



# Installing water stop and forming wall D1







# Reinfo