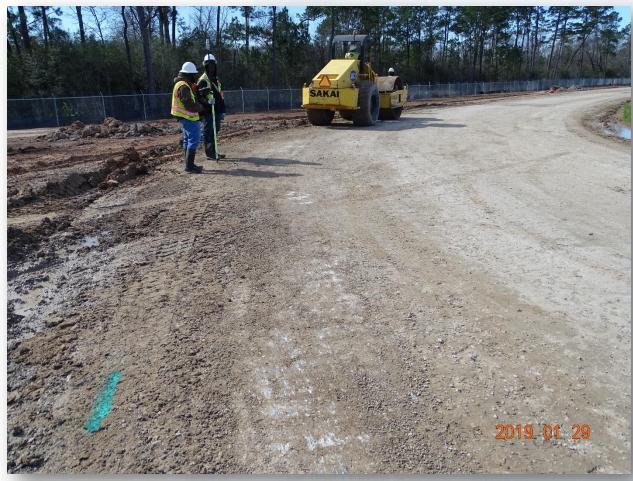

### DESIGN-BUILD SERVICES

Northeast Water Purification Plant Expansion





# Construction Progress – EWP 1 Site Development Jan 30, 2019

- Excavating and laying 36in FW Pipeline
- Setting the FW Pipeline Manways and Manholes
- Hydro-vacuuming to safely relocate the fiber optic cable
- Embanking and grading East Areas C & F
- Stabilizing, laying fabric and flex base for Barnard Laydown area.
- Prepping road 1 for asphalt paving

# Stabilizing/mixing subgrade for Barnard Laydown Pad







# Filling and grading Areas C & F









# Hydro-vacuuming to safely relocate the fiber optic cable



# Prepping Road 1 for asphalt paving









### Construction Progress – EWP 4 – Raw Water Corridor

- Cutting pipeline excavation, and installing shoring system
- Tunneling in shaft
- Delivering 108in Pipe Joints
- Laying 108in Pipe, & Backfilling
- Placing CLSM
- Resumed Welding



# Laying flex base on access road in corridor



# Tunneling, grouting, and placing pea gravel









### Construction Progress – EWP 2 Filter Structure & TPS

#### **FILTER STRUCTURE:**

- Reinforcing/Forming walls
- Pouring walls
- Placing and aligning pipelines.
- Stripping forms and patching.
- Excavation and backfilling around structures

#### **TPS:**

- Forming and reinforcing main slab sections
- Pouring main slab sections



## Setting and welding risers on 84 & 36in FTW Pipe



# Installing water stop and forming wall D1







# Rein