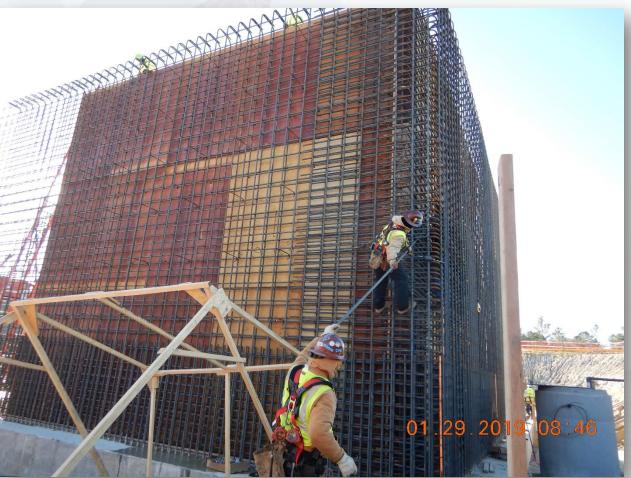

installing shoring system
- Tunneling in shaft
- Delivering 108in Pipe Joints
- Laying 108in Pipe, & Backfilling
- Placing CLSM
- Resumed Welding



# Laying flex base on access road in corridor



# Tunneling, grouting, and placing pea gravel









### Construction Progress – EWP 2 Filter Structure & TPS

#### **FILTER STRUCTURE:**

- Reinforcing/Forming walls
- Pouring walls
- Placing and aligning pipelines.
- Stripping forms and patching.
- Excavation and backfilling around structures

#### **TPS:**

- Forming and reinforcing main slab sections
- Pouring main slab sections



## Setting and welding risers on 84 & 36in FTW Pipe



# Installing water stop and forming wall D1







# Reinforcing TPS Slab Area B3







# Pouring TPS Slab Area B3







### TPS Wall A1 Reinforcement