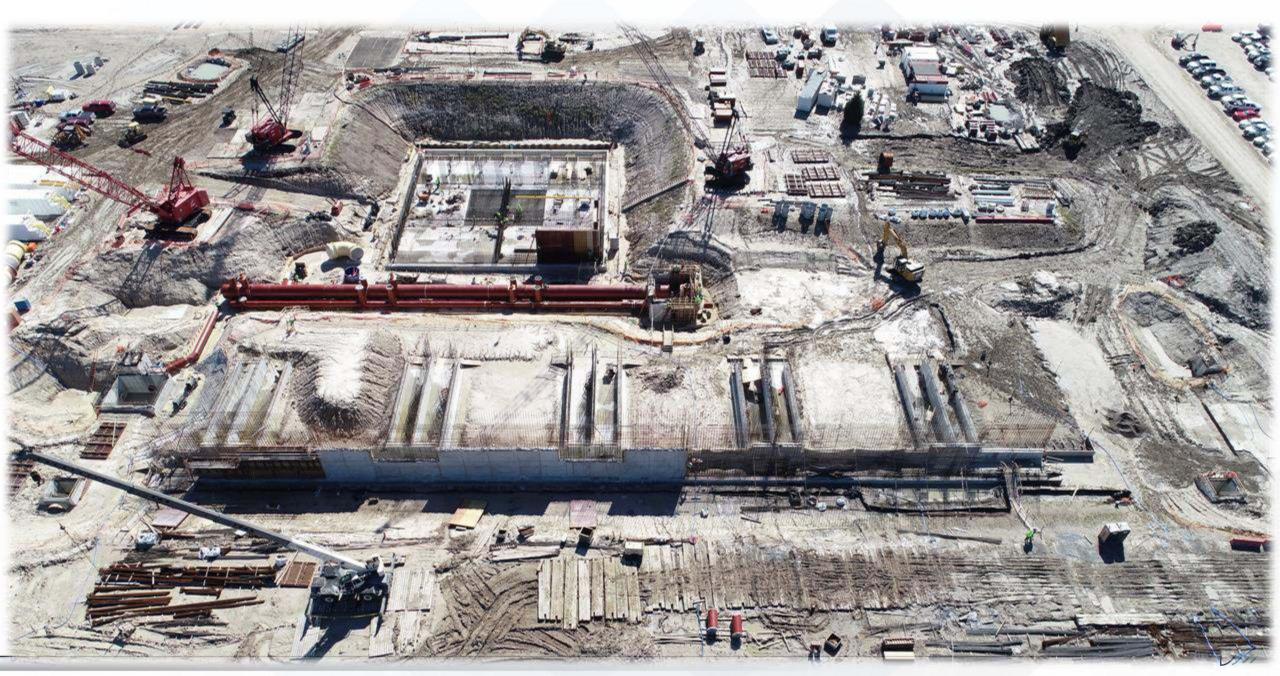

### Construction Progress – EWP 2 Filter Structure & TPS

#### **FILTER STRUCTURE:**

- Reinforcing/Forming walls
- Pouring walls
- Placing and aligning pipelines.
- Stripping forms and patching.
- Excavation and backfilling around structures

#### **TPS:**

- Forming and reinforcing main slab sections
- Pouring main slab sections