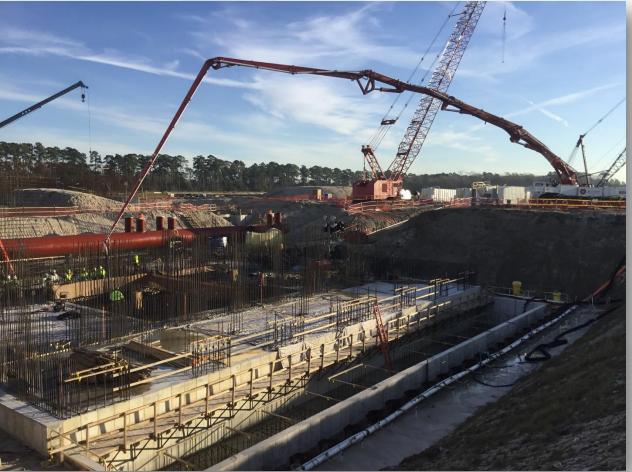

#### **TPS:**

- Forming and reinforcing main slab sections
- Pouring main slab sections