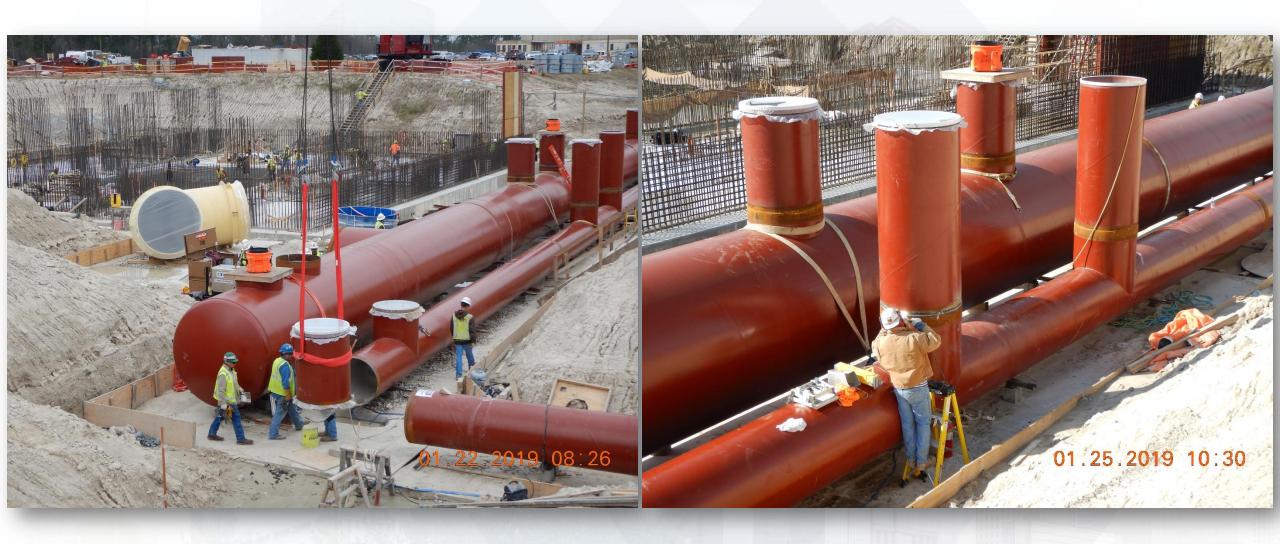

### Construction Progress – EWP 4 – Raw Water Corridor

- Cutting pipeline excavation, and installing shoring system
- Tunneling in shaft
- Delivering 108in Pipe Joints
- Laying 108in Pipe, & Backfilling
- Placing CLSM
- Resumed Welding

## Setting and welding risers on 84 & 36in FTW Pipe