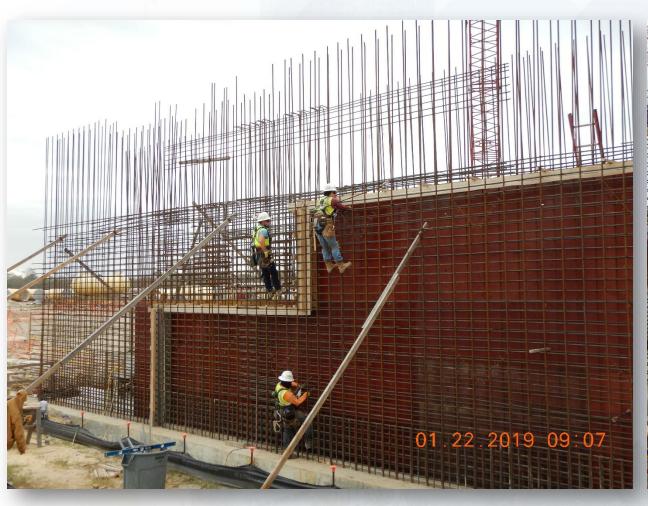

#### **FILTER STRUCTURE:**

- Reinforcing/Forming walls
- Pouring walls
- Placing and aligning pipelines.
- Stripping forms and patching.
- Excavation and backfilling around structures

# Installing water stop and forming wall D1