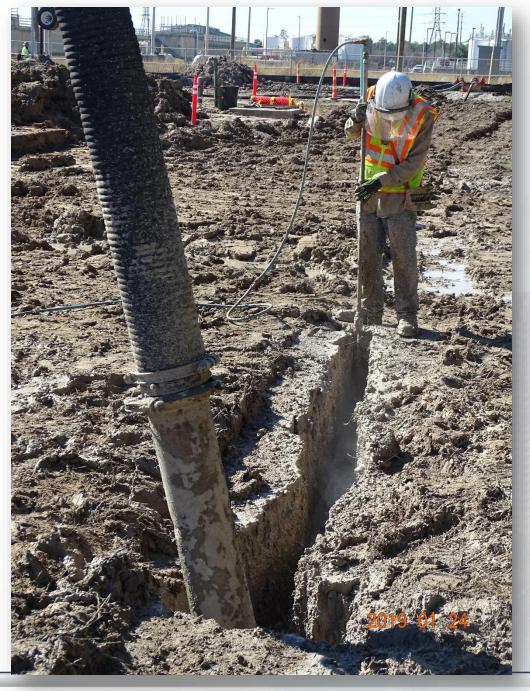

### DESIGN-BUILD SERVICES

Northeast Water Purification Plant Expansion





# Construction Progress – EWP 1 Site Development Jan 30, 2019

- Excavating and laying 36in FW Pipeline
- Setting the FW Pipeline Manways and Manholes
- Hydro-vacuuming to safely relocate the fiber optic cable
- Embanking and grading East Areas C & F
- Stabilizing, laying fabric and flex base for Barnard Laydown area.
- Prepping road 1 for asphalt paving

# Stabilizing/mixing subgrade for Barnard Laydown Pad







# Filling and grading Areas C & F









# Hydro-vacuuming to safely relocate the fiber optic cable



# Prepping Road 1 for asphalt paving









### Construction Progress – EWP 4 – Raw Water Corridor

- Cutting pipeline excavation, and installing shoring system
- Tunneling in shaft
- Delivering 108in Pipe Joints
- Laying 108in Pipe, & Backfilling
- Placing CLSM
- Resumed Welding



# Laying flex base on access road in corridor



# Tunneling, grouting, and placing pea gravel









### Construction Progress – EWP 2 Filter Structure & TPS

#### **FILTER STRUCTURE:**

- Reinforcing/Forming walls
- Pouring walls
- Placing and aligning pipelines.
- Stripping forms and patching.
- Excavation and backfilling around structures

#### **TPS:**

- Forming and reinforcing main slab sections
- Pouring main slab sections



## Setting