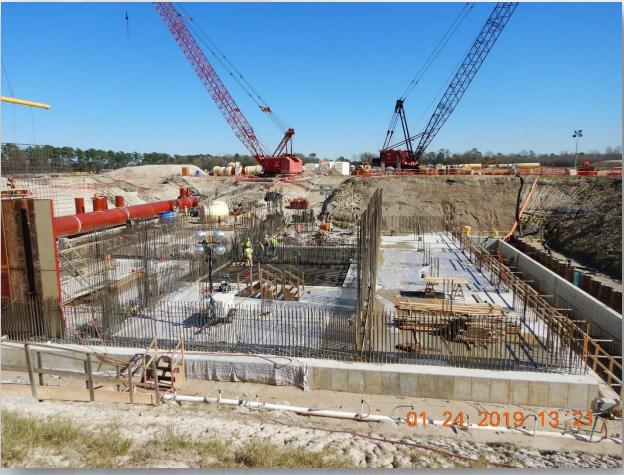

#### **TPS:**

- Forming and reinforcing main slab sections
- Pouring main slab sections

# Pouring TPS Slab Area B3