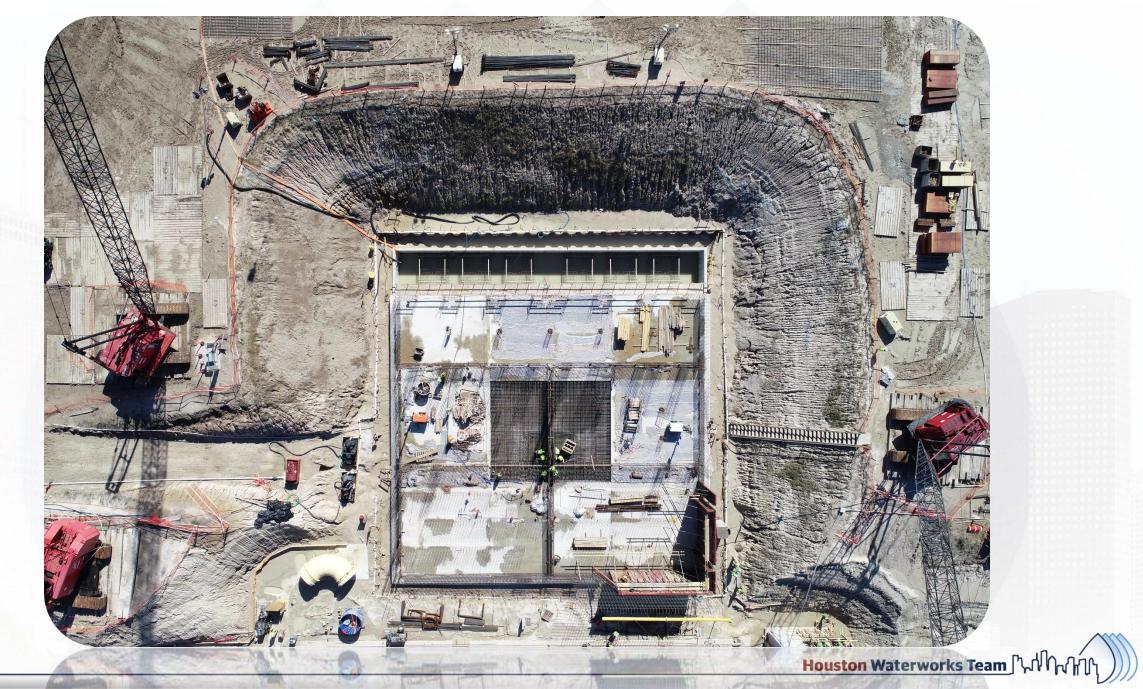

### Construction Progress – EWP 2 Filter Structure & TPS

#### **FILTER STRUCTURE:**

- Reinforcing/Forming walls
- Pouring walls
- Placing and aligning pipelines.
- Stripping forms and patching.
- Excavation and backfilling around structures