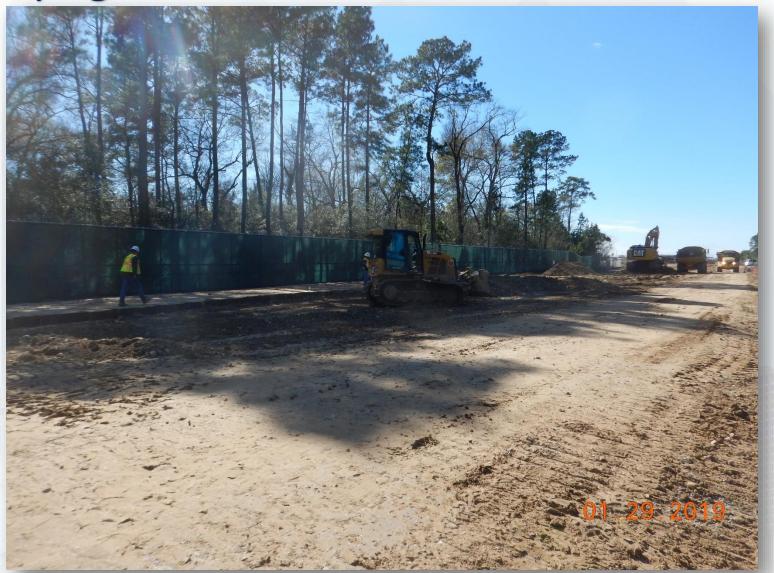

# Construction Progress – EWP 1 Site Development Jan 30, 2019

- Excavating and laying 36in FW Pipeline
- Setting the FW Pipeline Manways and Manholes
- Hydro-vacuuming to safely relocate the fiber optic cable
- Embanking and grading East Areas C & F
- Stabilizing, laying fabric and flex base for Barnard Laydown area.
- Prepping road 1 for asphalt paving

# Prepping Road 1 for asphalt paving