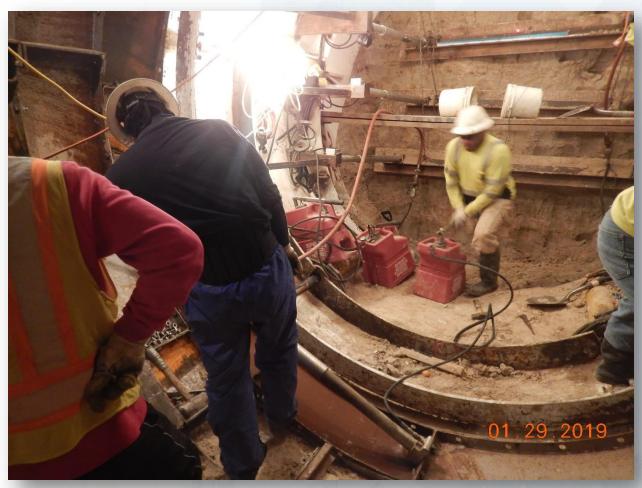

### Construction Progress – EWP 4 – Raw Water Corridor

- Cutting pipeline excavation, and installing shoring system
- Tunneling in shaft
- Delivering 108in Pipe Joints
- Laying 108in Pipe, & Backfilling
- Placing CLSM
- Resumed Welding

# Tunneling, grouting, and placing pea gravel