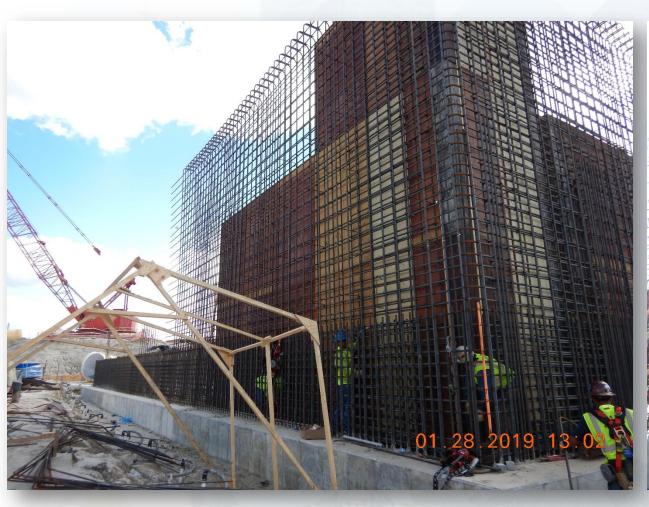

d installing shoring system
- Tunneling in shaft
- Delivering 108in Pipe Joints
- Laying 108in Pipe, & Backfilling
- Placing CLSM
- Resumed Welding



# Laying flex base on access road in corridor



# Tunneling, grouting, and placing pea gravel









### Construction Progress – EWP 2 Filter Structure & TPS

#### **FILTER STRUCTURE:**

- Reinforcing/Forming walls
- Pouring walls
- Placing and aligning pipelines.
- Stripping forms and patching.
- Excavation and backfilling around structures

#### **TPS:**

- Forming and reinforcing main slab sections
- Pouring main slab sections



## Setting and welding risers on 84 & 36in FTW Pipe



# Installing water stop and forming wall D1







# Reinforcing TPS Slab Area B3







# Pouring TPS Slab Area B3







### TPS Wall A1 Reinforcement