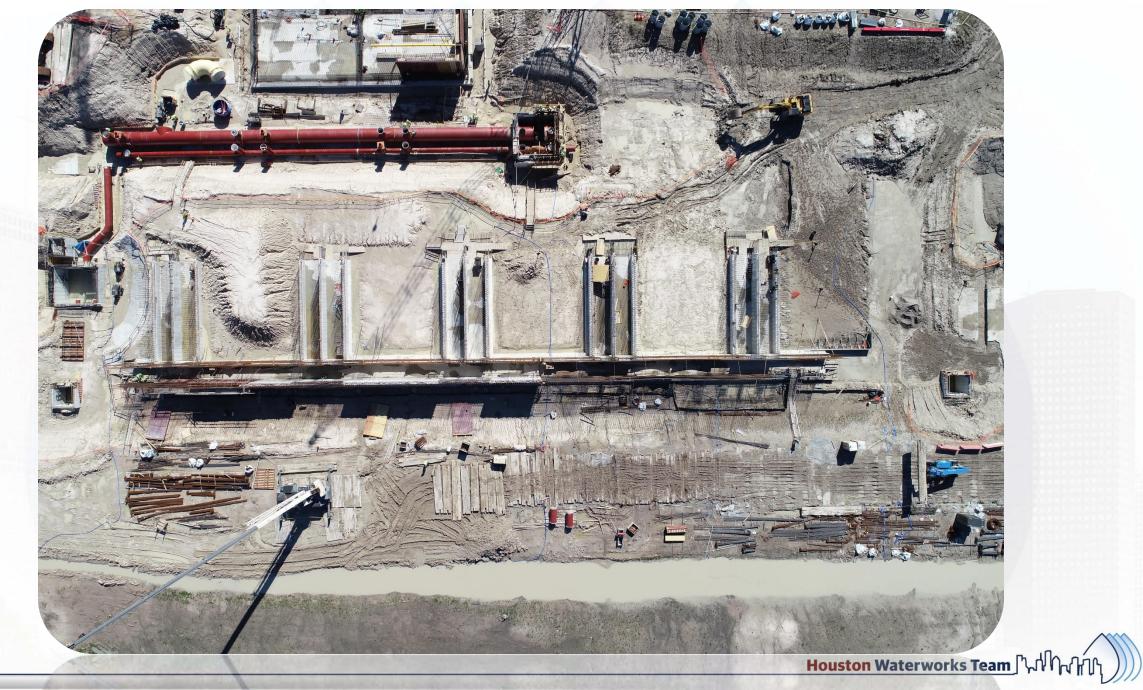

### Construction Progress – EWP 4 – Raw Water Corridor

- Cutting pipeline excavation, and installing shoring system
- Tunneling in shaft
- Delivering 108in Pipe Joints
- Laying 108in Pipe, & Backfilling
- Placing CLSM
- Resumed Welding

# Laying flex base on access road in corridor

# Tunneling, grouting, and placing pea gravel