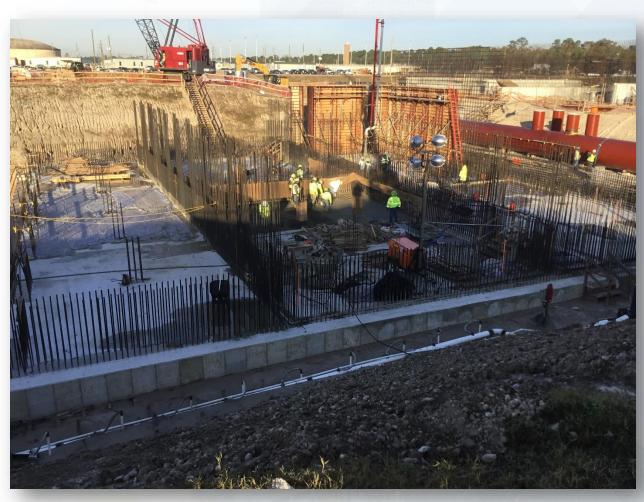

#### **FILTER STRUCTURE:**

- Reinforcing/Forming walls
- Pouring walls
- Placing and aligning pipelines.
- Stripping forms and patching.
- Excavation and backfilling around structures