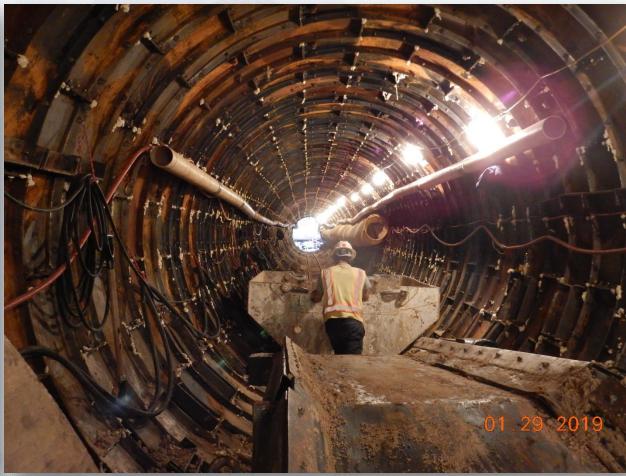

### Construction Progress – EWP 4 – Raw Water Corridor

- Cutting pipeline excavation, and installing shoring system
- Tunneling in shaft
- Delivering 108in Pipe Joints
- Laying 108in Pipe, & Backfilling
- Placing CLSM
- Resumed Welding

# Tunneling, grouting, and placing pea gravel