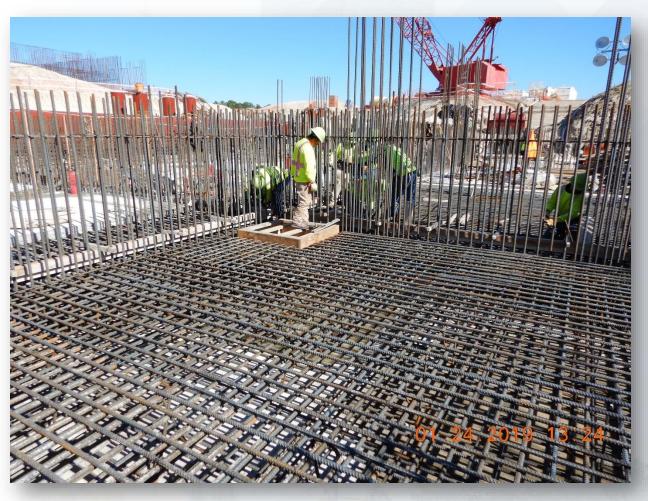

#### **TPS:**

- Forming and reinforcing main slab sections
- Pouring main slab sections

# Reinforcing TPS Slab Area B3