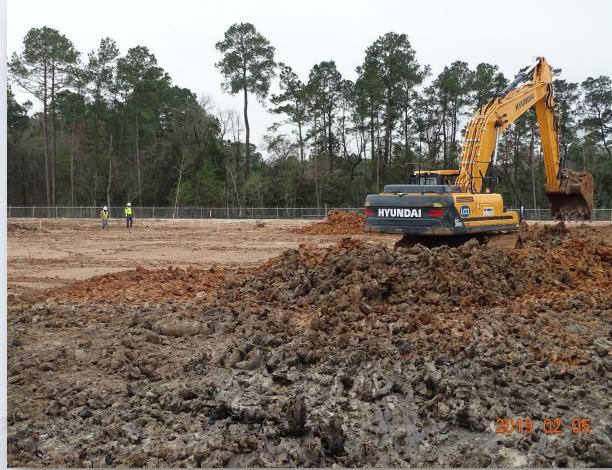

# Construction Progress – EWP 1 Site Development Feb 6, 2019

- Excavating and laying 36in FW Pipeline
- Setting the FW Pipeline Manways and Manholes
- Embanking and grading South Areas E & F
- Stabilizing, laying fabric and flex base for Barnard Laydown area.
- Prepping road 1 for asphalt paving

## Stabilizing/mixing subgrade for Barnard Laydown Pad