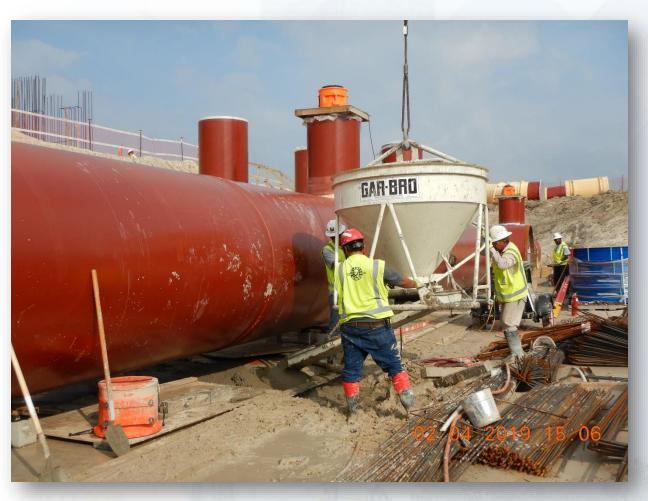

kfilling
- Placing CLSM
- Tack Welding joints





Transporting 108in RW Pipe Joints





## Excavating & Laying 108in RW Pipe







## Tack welding 108in Pipe Joints



Grouting activities at pipe trench





### Construction Progress – EWP 2 Filter Structure & TPS

#### **FILTER STRUCTURE:**

- Reinforcing/Forming walls
- Pouring walls
- Placing and aligning pipelines.
- Stripping forms and patching.
- Excavation and backfilling around structures

### **TPS:**

Forming and reinforcing wall sections



## Mud mat for West Pipe Encasement, & Stripping forms from West IC Vault Walls





## Installing water stop and reinforcing wall B4, First Lift



## Repairing Pipe Coating, and Installing PVC Sanitary Drain Pipe







## Pouring Pipe Bellies and Setting 36in FTW Spool at Bypass Vault







## Tying rebar mats for A2A Foundation Slab









## TPS Wall A1 Reinforcement









## Forming TPS Wall A1



## Forming TPS Wall A1