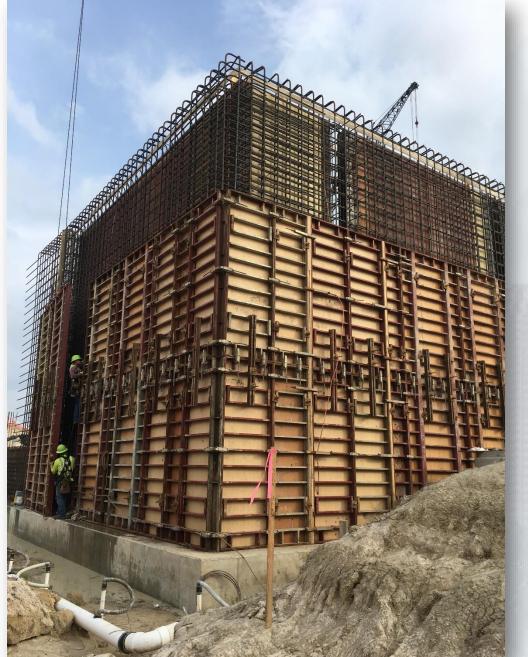

cavating & Laying 108in RW Pipe







## Tack welding 108in Pipe Joints



Grouting activities at pipe trench





### Construction Progress – EWP 2 Filter Structure & TPS

#### **FILTER STRUCTURE:**

- Reinforcing/Forming walls
- Pouring walls
- Placing and aligning pipelines.
- Stripping forms and patching.
- Excavation and backfilling around structures

### **TPS:**

Forming and reinforcing wall sections



## Mud mat for West Pipe Encasement, & Stripping forms from West IC Vault Walls





## Installing water stop and reinforcing wall B4, First Lift



## Repairing Pipe Coating, and Installing PVC Sanitary Drain Pipe







## Pouring Pipe Bellies and Setting 36in FTW Spool at Bypass Vault







## Tying rebar mats for A2A Foundation Slab









## TPS Wall A1 Reinforcement









## Forming TPS Wall A1



## Forming TPS Wall A1