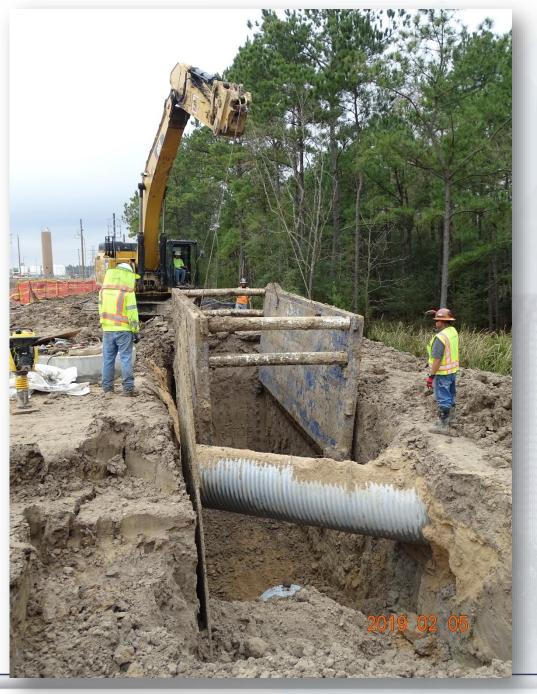

## Construction Progress – EWP 4 – Raw Water Corridor

- Cutting pipeline excavation, and installing shoring system
- Tunneling in shaft
- Delivering 108in Pipe Joints
- Laying 108in Pipe, & Backfilling
- Placing CLSM
- Tack Welding joints

## Excavating & Laying 108in RW Pipe