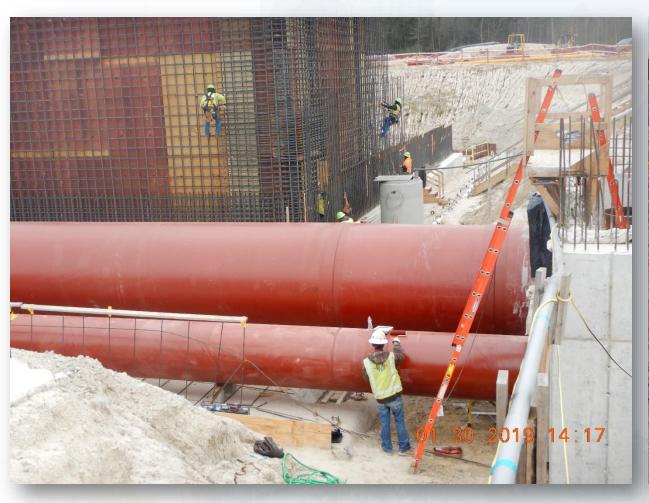

## Construction Progress – EWP 4 – Raw Water Corridor

- Cutting pipeline excavation, and installing shoring system
- Tunneling in shaft
- Delivering 108in Pipe Joints
- Laying 108in Pipe, & Backfilling
- Placing CLSM
- Tack Welding joints

Transporting 108in RW Pipe Joints

## Excavating & Laying 108in RW Pipe

## Tack welding 108in Pipe Joints

Grouting activities at pipe trench