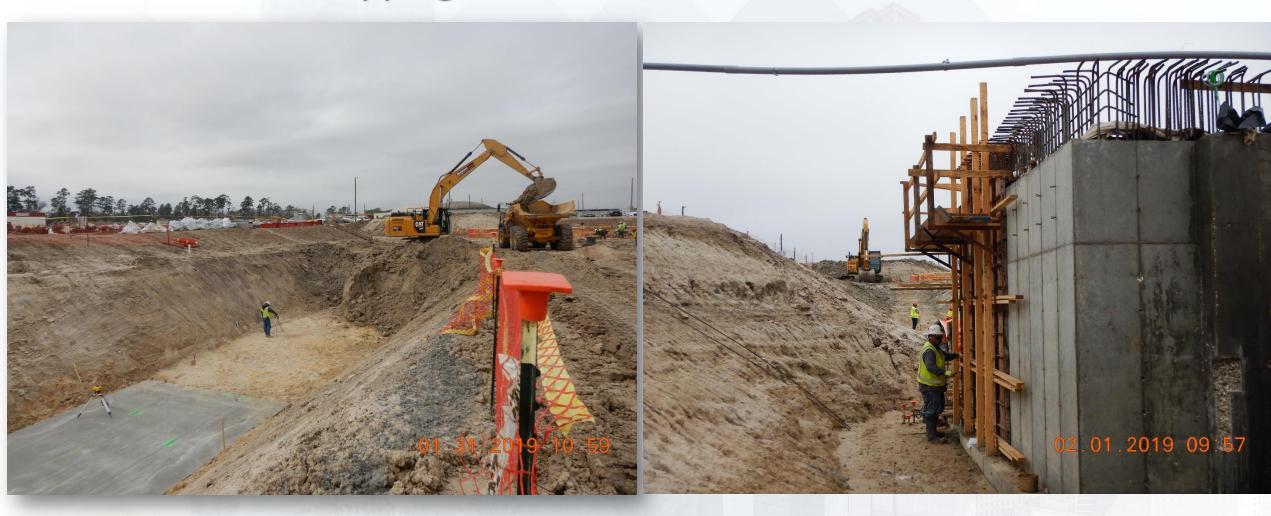

### Construction Progress – EWP 2 Filter Structure & TPS

#### **FILTER STRUCTURE:**

- Reinforcing/Forming walls
- Pouring walls
- Placing and aligning pipelines.
- Stripping forms and patching.
- Excavation and backfilling around structures

### **TPS:**

Forming and reinforcing wall sections

## Installing water stop and reinforcing wall B4, First Lift