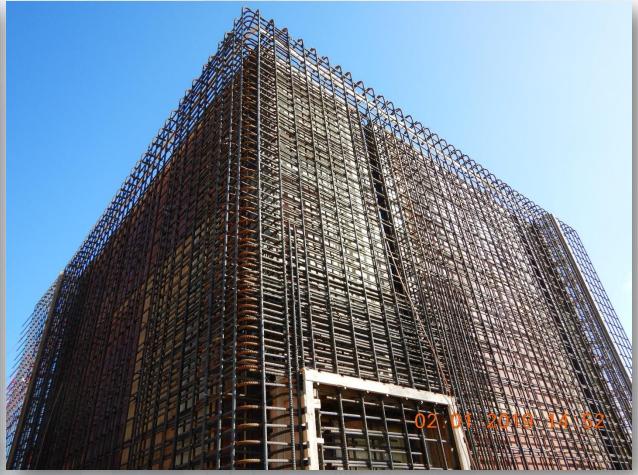

# Excavating & Laying 108in RW Pipe







## Tack welding 108in Pipe Joints



Grouting activities at pipe trench





### Construction Progress – EWP 2 Filter Structure & TPS

#### **FILTER STRUCTURE:**

- Reinforcing/Forming walls
- Pouring walls
- Placing and aligning pipelines.
- Stripping forms and patching.
- Excavation and backfilling around structures

### **TPS:**

Forming and reinforcing wall sections



## Mud mat for West Pipe Encasement, & Stripping forms from West IC Vault Walls





## Installing water stop and reinforcing wall B4, First Lift



## Repairing Pipe Coating, and Installing PVC Sanitary Drain Pipe







## Pouring Pipe Bellies and Setting 36in FTW Spool at Bypass Vault







## Tying rebar mats for A2A Foundation Slab









## TPS Wall A1 Reinforcement









## Forming TPS Wall A1



## Forming TPS Wall A1