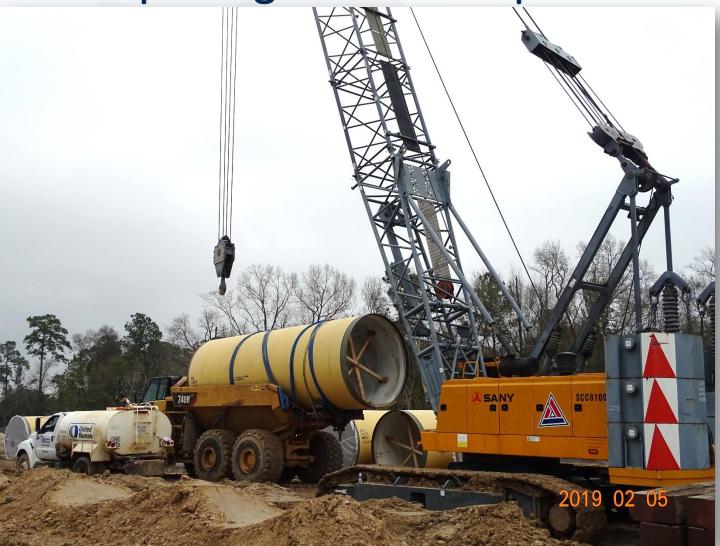

## Construction Progress – EWP 4 – Raw Water Corridor

- Cutting pipeline excavation, and installing shoring system
- Tunneling in shaft
- Delivering 108in Pipe Joints
- Laying 108in Pipe, & Backfilling
- Placing CLSM
- Tack Welding joints

Transporting 108in RW Pipe Joints