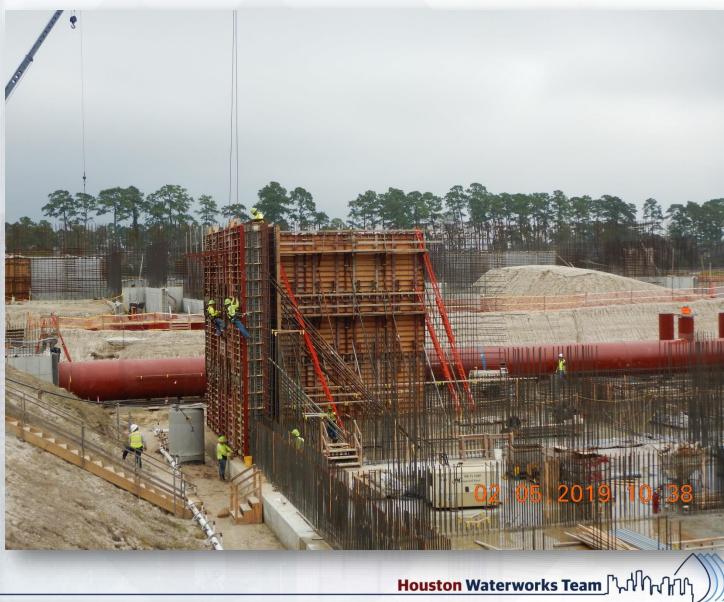

### Construction Progress – EWP 2 Filter Structure & TPS

#### **FILTER STRUCTURE:**

- Reinforcing/Forming walls
- Pouring walls
- Placing and aligning pipelines.
- Stripping forms and patching.
- Excavation and backfilling around structures

### **TPS:**

Forming and reinforcing wall sections