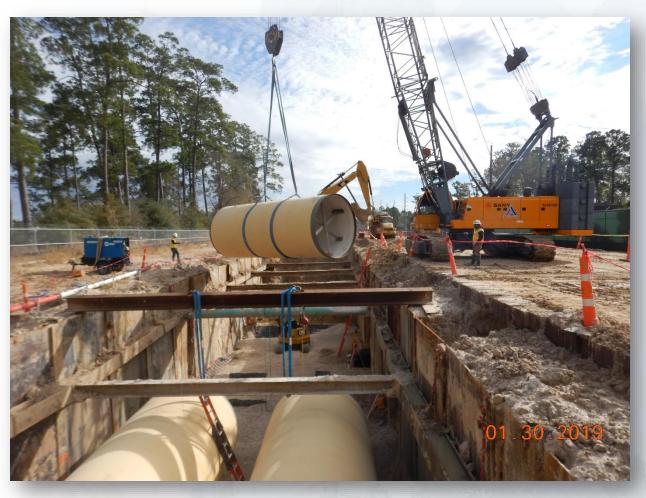

Construction Progress – EWP 1 Site Development Feb 6, 2019

- Excavating and laying 36in FW Pipeline
- Setting the FW Pipeline Manways and Manholes
- Embanking and grading South Areas E & F
- Stabilizing, laying fabric and flex base for Barnard Laydown area.
- Prepping road 1 for asphalt paving

## Stabilizing/mixing subgrade for Barnard Laydown Pad







## Filling and grading Areas E & F









## Excavating & Installing 36in FW Pipeline



Houston Waterworks Team



## Construction Progress – EWP 4 – Raw Water Corridor

- Cutting pipeline excavation, and installing shoring system
- Tunneling in shaft
- Delivering 108in Pipe Joints
- Laying 108in Pipe, & Backfilling
- Placing CLSM
- Tack Welding joints





Transporting 108in RW Pipe Joints





## Excavating & Laying 108in RW Pipe







## Tack welding 108in Pipe Joints



Grouting activities at pipe trench





### Construction Progress – EWP 2 Filter Structure & TPS

#### **FILTER STRUCTURE:**

- Reinforcing/Forming walls
- Pouring walls
- Placing and aligning pipelines.
- Stripping forms and patching.
- Excavation and backfilling around structures

### **TPS:**

Forming and reinforcing wall sections



## Mud mat for West Pipe Encasement, & Stripping forms from West IC Vault Walls





## Installing water stop and reinforcing wall B4, First Lift



## Repairing Pipe Coating, and Installing PVC Sanitary Drain Pipe







## Pouring Pipe Bellies and Setting 36in FTW Spool at Bypass Vault







## Tying rebar mats for A2A Foundation Slab









## TPS Wall A1 Reinforcement









## Forming TPS Wall A1



## Fo