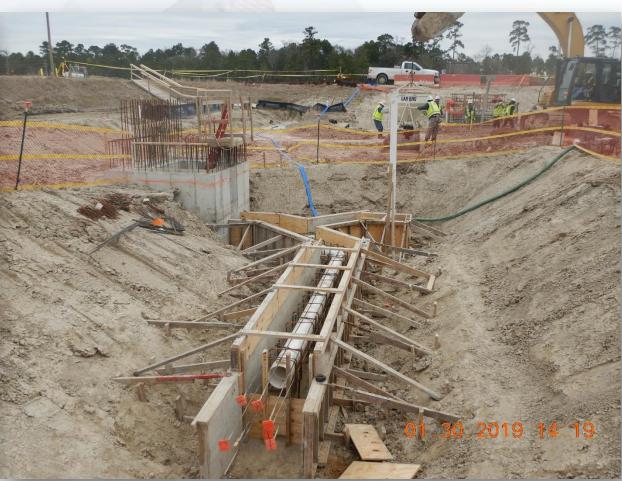

#### **FILTER STRUCTURE:**

- Reinforcing/Forming walls
- Pouring walls
- Placing and aligning pipelines.
- Stripping forms and patching.
- Excavation and backfilling around structures

## Mud mat for West Pipe Encasement, & Stripping forms from West IC Vault Walls