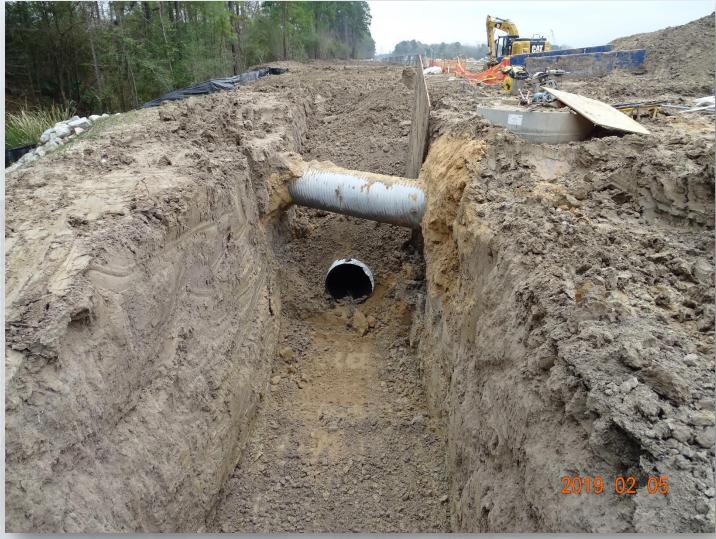

## Construction Progress – EWP 4 – Raw Water Corridor

- Cutting pipeline excavation, and installing shoring system
- Tunneling in shaft
- Delivering 108in Pipe Joints
- Laying 108in Pipe, & Backfilling
- Placing CLSM
- Tack Welding joints

## Excavating & Laying 108in RW Pipe