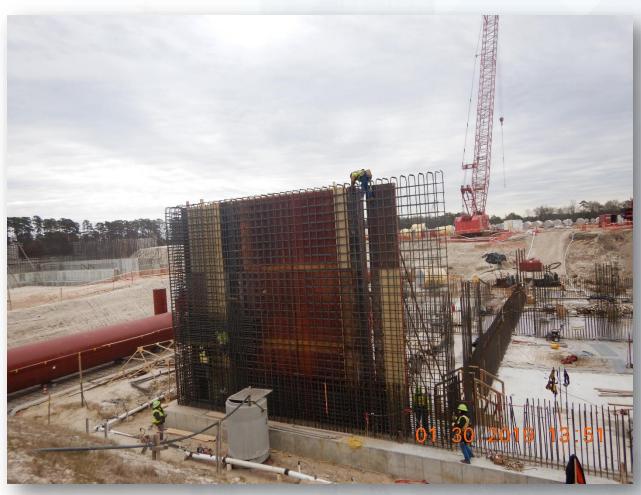

## Excavating & Laying 108in RW Pipe







## Tack welding 108in Pipe Joints



Grouting activities at pipe trench





### Construction Progress – EWP 2 Filter Structure & TPS

#### **FILTER STRUCTURE:**

- Reinforcing/Forming walls
- Pouring walls
- Placing and aligning pipelines.
- Stripping forms and patching.
- Excavation and backfilling around structures

### **TPS:**

Forming and reinforcing wall sections



## Mud mat for West Pipe Encasement, & Stripping forms from West IC Vault Walls





## Installing water stop and reinforcing wall B4, First Lift



## Repairing Pipe Coating, and Installing PVC Sanitary Drain Pipe







## Pouring Pipe Bellies and Setting 36in FTW Spool at Bypass Vault







## Tying rebar mats for A2A Foundation Slab









## TPS Wall A1 Reinforcement









## Forming TPS Wall A1



## Forming TPS Wall A1