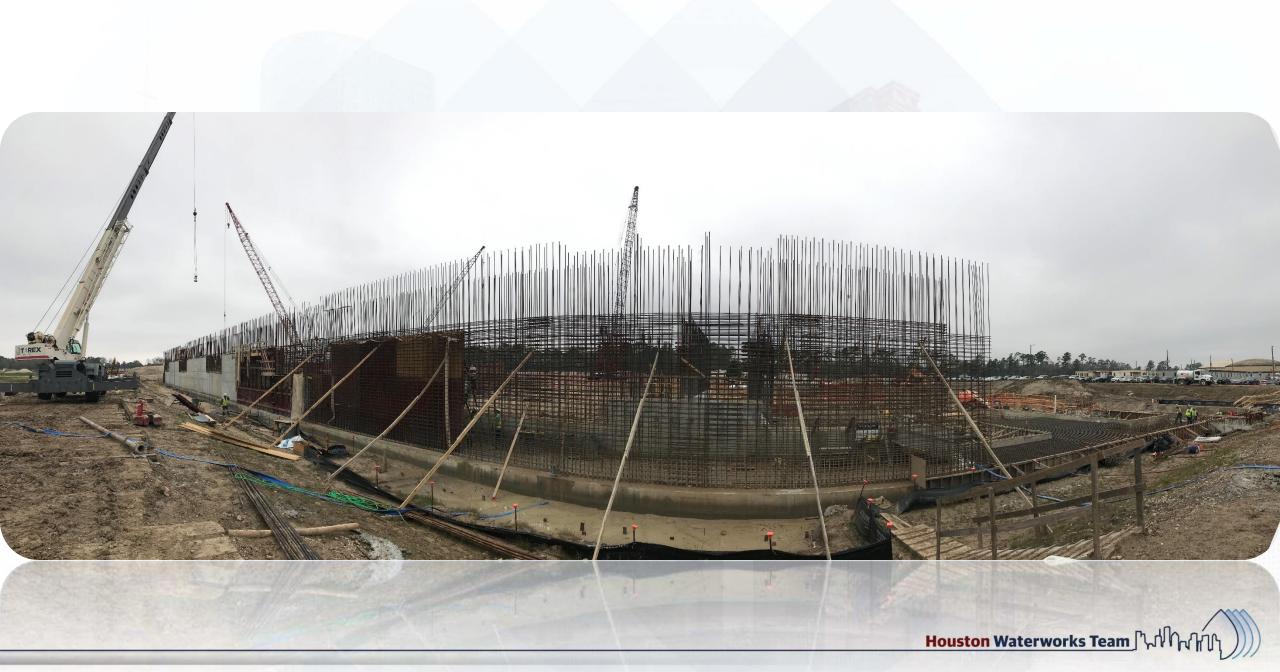

### Construction Progress – EWP 2 Filter Structure & TPS

#### **FILTER STRUCTURE:**

- Reinforcing/Forming walls
- Pouring walls
- Placing and aligning pipelines.
- Stripping forms and patching.
- Excavation and backfilling around structures