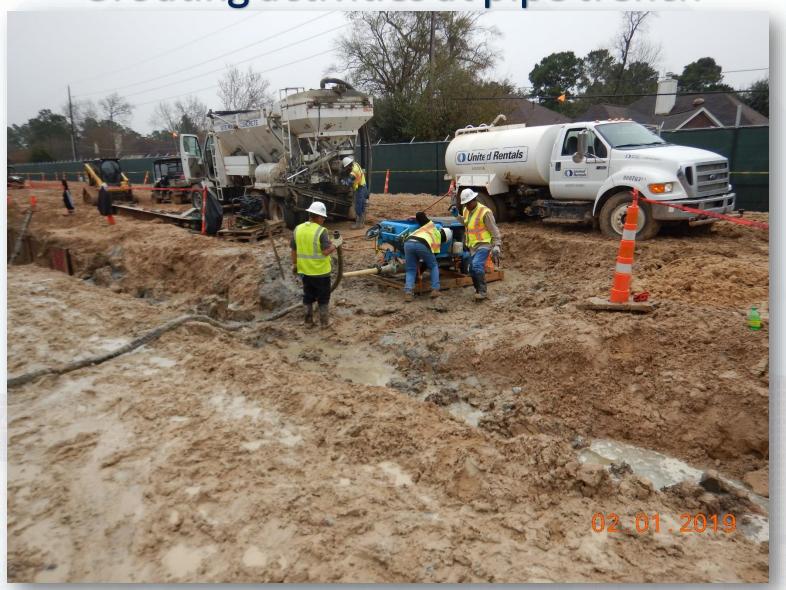

aying 36in FW Pipeline
- Setting the FW Pipeline Manways and Manholes
- Embanking and grading South Areas E & F
- Stabilizing, laying fabric and flex base for Barnard Laydown area.
- Prepping road 1 for asphalt paving

## Stabilizing/mixing subgrade for Barnard Laydown Pad







## Filling and grading Areas E & F









## Excavating & Installing 36in FW Pipeline



Houston Waterworks Team



## Construction Progress – EWP 4 – Raw Water Corridor

- Cutting pipeline excavation, and installing shoring system
- Tunneling in shaft
- Delivering 108in Pipe Joints
- Laying 108in Pipe, & Backfilling
- Placing CLSM
- Tack Welding joints





Transporting 108in RW Pipe Joints





## Excavating & Laying 108in RW Pipe







## Tack welding 108in Pipe Joints



Grouting activities at pipe trench





### Construction Progress – EWP 2 Filter Structure & TPS

#### **FILTER STRUCTURE:**

- Reinforcing/Forming walls
- Pouring walls
- Placing and aligning pipelines.
- Stripping forms and patching.
- Excavation and backfilling around structures

### **TPS:**

Forming and reinforcing wall sections



## Mud mat for West Pipe Encasement, & Stripping forms from West IC Vault Walls





## Installing water stop and reinforcing wall B4, First Lift



## Repairing Pipe Coating, and Installing PVC Sanitary Drain Pipe







## Pouring Pipe Bellies and Setting 36in FTW Spool at Bypass Vault







## Tying rebar mats for A2A Foundation Slab









## TPS Wall A1 Reinforcement









## Forming TPS Wall A1



## Forming TPS Wall A1