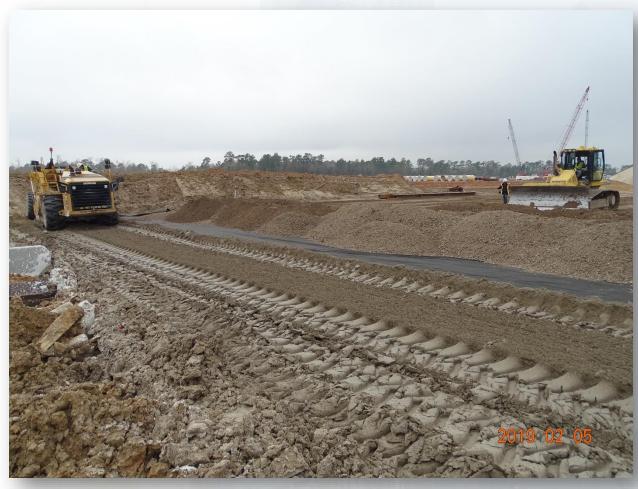

# Construction Progress – EWP 1 Site Development Feb 6, 2019

- Excavating and laying 36in FW Pipeline
- Setting the FW Pipeline Manways and Manholes
- Embanking and grading South Areas E & F
- Stabilizing, laying fabric and flex base for Barnard Laydown area.
- Prepping road 1 for asphalt paving

## Stabilizing/mixing subgrade for Barnard Laydown Pad

## Filling and grading Areas E & F