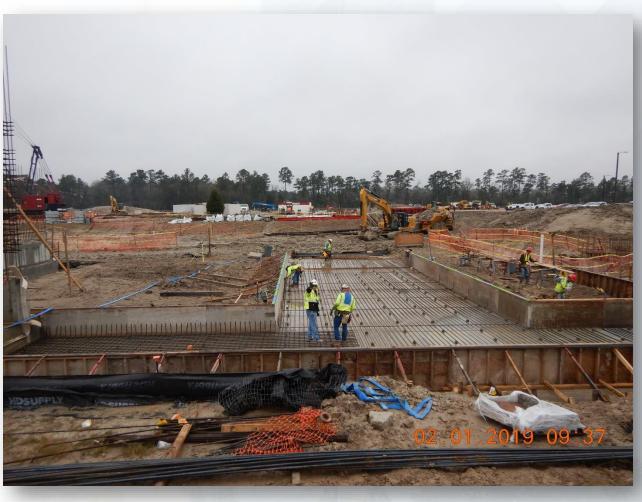

Transporting 108in RW Pipe Joints





## Excavating & Laying 108in RW Pipe







## Tack welding 108in Pipe Joints



Grouting activities at pipe trench





### Construction Progress – EWP 2 Filter Structure & TPS

#### **FILTER STRUCTURE:**

- Reinforcing/Forming walls
- Pouring walls
- Placing and aligning pipelines.
- Stripping forms and patching.
- Excavation and backfilling around structures

### **TPS:**

Forming and reinforcing wall sections



## Mud mat for West Pipe Encasement, & Stripping forms from West IC Vault Walls





## Installing water stop and reinforcing wall B4, First Lift



## Repairing Pipe Coating, and Installing PVC Sanitary Drain Pipe







## Pouring Pipe Bellies and Setting 36in FTW Spool at Bypass Vault







## Tying rebar mats for A2A Foundation Slab









## TPS Wall A1 Reinforcement









## Forming TPS Wall A1



## Forming TPS Wall A1