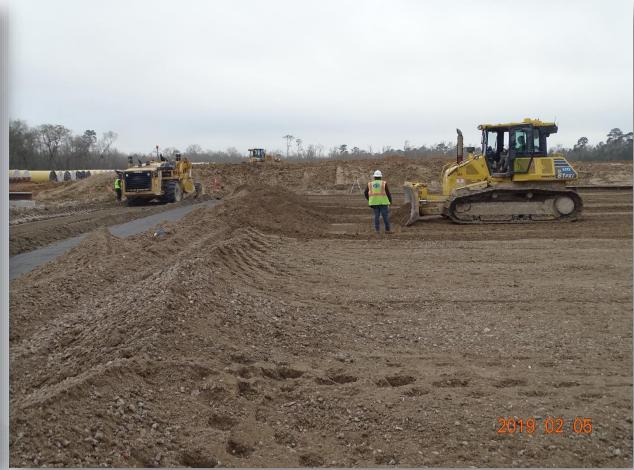

# Construction Progress – EWP 1 Site Development Feb 6, 2019

- Excavating and laying 36in FW Pipeline
- Setting the FW Pipeline Manways and Manholes
- Embanking and grading South Areas E & F
- Stabilizing, laying fabric and flex base for Barnard Laydown area.
- Prepping road 1 for asphalt paving

## Filling and grading Areas E & F