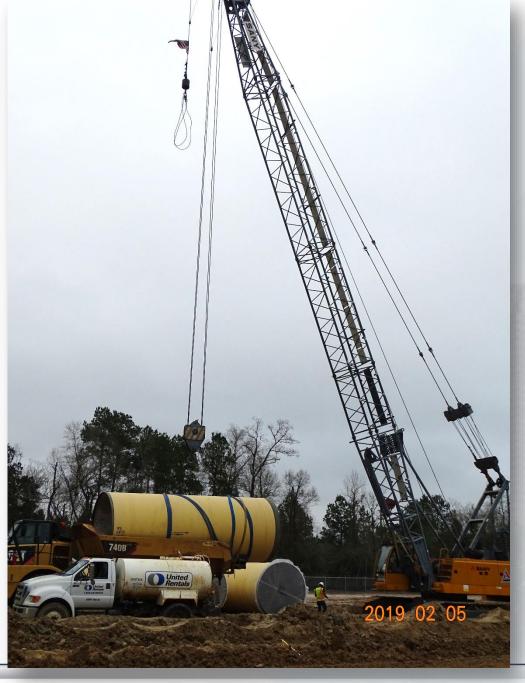

## Construction Progress – EWP 4 – Raw Water Corridor

- Cutting pipeline excavation, and installing shoring system
- Tunneling in shaft
- Delivering 108in Pipe Joints
- Laying 108in Pipe, & Backfilling
- Placing CLSM
- Tack Welding joints

Transporting 108in RW Pipe Joints