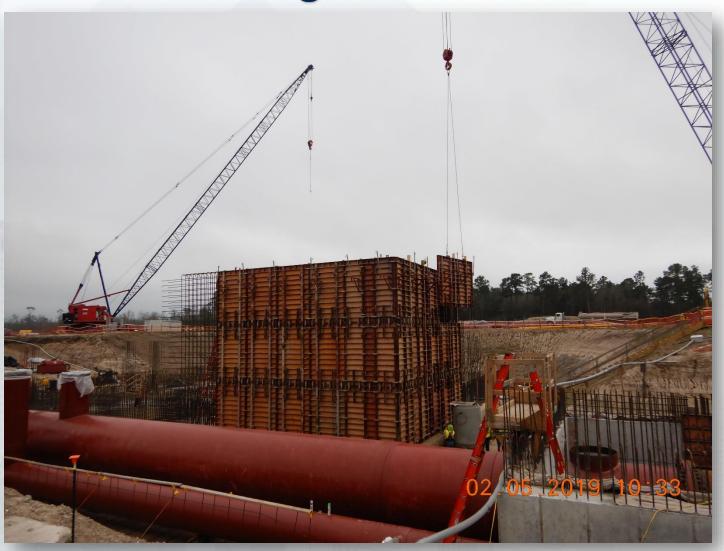

### Construction Progress – EWP 2 Filter Structure & TPS

#### **FILTER STRUCTURE:**

- Reinforcing/Forming walls
- Pouring walls
- Placing and aligning pipelines.
- Stripping forms and patching.
- Excavation and backfilling around structures

### **TPS:**

Forming and reinforcing wall sections