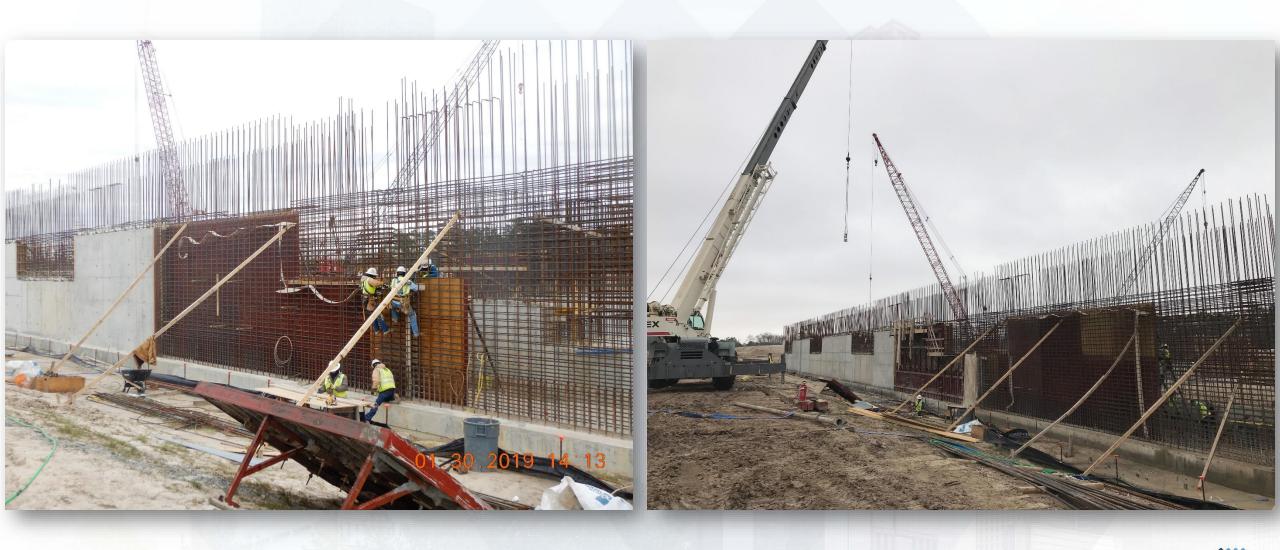

### Construction Progress – EWP 2 Filter Structure & TPS

#### **FILTER STRUCTURE:**

- Reinforcing/Forming walls
- Pouring walls
- Placing and aligning pipelines.
- Stripping forms and patching.
- Excavation and backfilling around structures

### **TPS:**

Forming and reinforcing wall sections