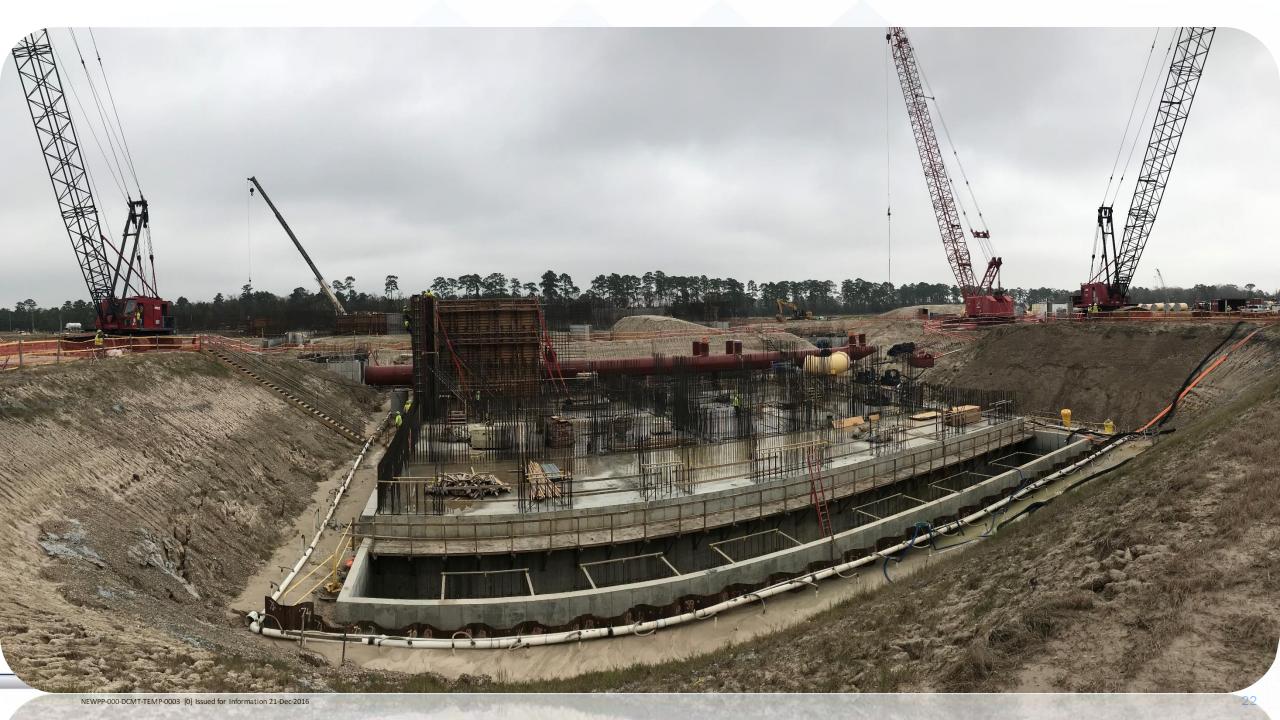

### Construction Progress – EWP 2 Filter Structure & TPS

#### **FILTER STRUCTURE:**

- Reinforcing/Forming walls
- Pouring walls
- Placing and aligning pipelines.
- Stripping forms and patching.
- Excavation and backfilling around structures

### **TPS:**

Forming and reinforcing wall sections