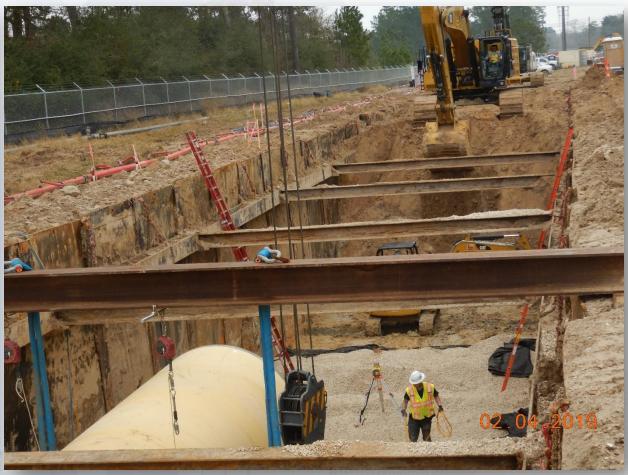

## Construction Progress – EWP 4 – Raw Water Corridor

- Cutting pipeline excavation, and installing shoring system
- Tunneling in shaft
- Delivering 108in Pipe Joints
- Laying 108in Pipe, & Backfilling
- Placing CLSM
- Tack Welding joints

## Excavating & Laying 108in RW Pipe