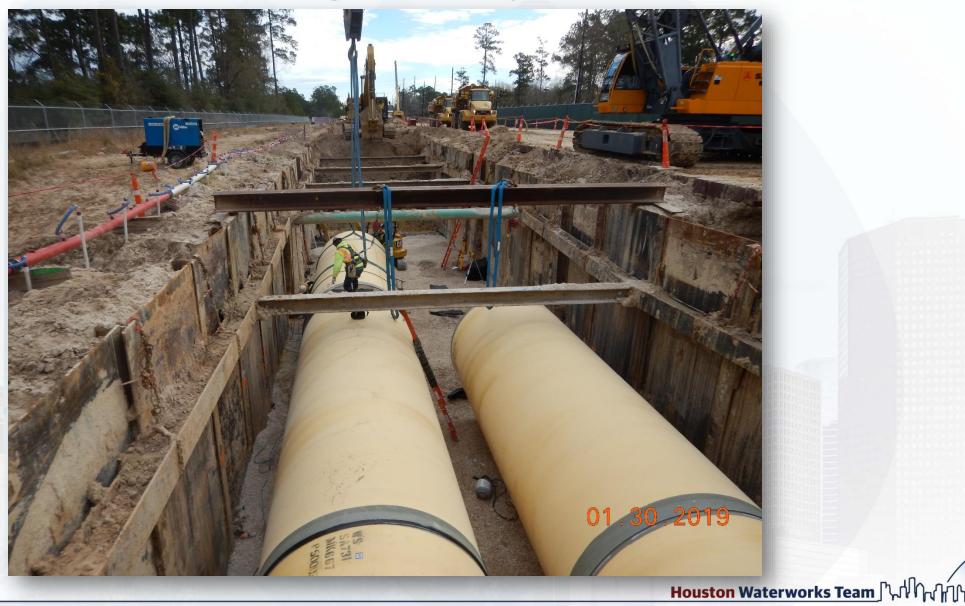

opment Feb 6, 2019

- Excavating and laying 36in FW Pipeline
- Setting the FW Pipeline Manways and Manholes
- Embanking and grading South Areas E & F
- Stabilizing, laying fabric and flex base for Barnard Laydown area.
- Prepping road 1 for asphalt paving

## Stabilizing/mixing subgrade for Barnard Laydown Pad







## Filling and grading Areas E & F









## Excavating & Installing 36in FW Pipeline



Houston Waterworks Team



## Construction Progress – EWP 4 – Raw Water Corridor

- Cutting pipeline excavation, and installing shoring system
- Tunneling in shaft
- Delivering 108in Pipe Joints
- Laying 108in Pipe, & Backfilling
- Placing CLSM
- Tack Welding joints





Transporting 108in RW Pipe Joints





## Excavating & Laying 108in RW Pipe







## Tack welding 108in Pipe Joints



Grouting activities at pipe trench





### Construction Progress – EWP 2 Filter Structure & TPS

#### **FILTER STRUCTURE:**

- Reinforcing/Forming walls
- Pouring walls
- Placing and aligning pipelines.
- Stripping forms and patching.
- Excavation and backfilling around structures

### **TPS:**

Forming and reinforcing wall sections



## Mud mat for West Pipe Encasement, & Stripping forms from West IC Vault Walls





## Installing water stop and reinforcing wall B4, First Lift



## Repairing Pipe Coating, and Installing PVC Sanitary Drain Pipe







## Pouring Pipe Bellies and Setting 36in FTW Spool at Bypass Vault







## Tying rebar mats for A2A Foundation Slab









## TPS Wall A1 Reinforcement









## Forming TPS Wall A1



## Forming TPS Wall A1