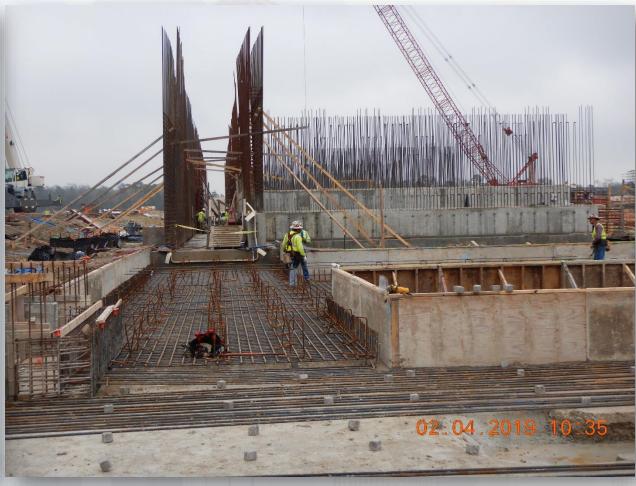

ansporting 108in RW Pipe Joints





## Excavating & Laying 108in RW Pipe







## Tack welding 108in Pipe Joints



Grouting activities at pipe trench





### Construction Progress – EWP 2 Filter Structure & TPS

#### **FILTER STRUCTURE:**

- Reinforcing/Forming walls
- Pouring walls
- Placing and aligning pipelines.
- Stripping forms and patching.
- Excavation and backfilling around structures

### **TPS:**

Forming and reinforcing wall sections



## Mud mat for West Pipe Encasement, & Stripping forms from West IC Vault Walls





## Installing water stop and reinforcing wall B4, First Lift



## Repairing Pipe Coating, and Installing PVC Sanitary Drain Pipe







## Pouring Pipe Bellies and Setting 36in FTW Spool at Bypass Vault







## Tying rebar mats for A2A Foundation Slab









## TPS Wall A1 Reinforcement









## Forming TPS Wall A1



## Forming TPS Wall A1