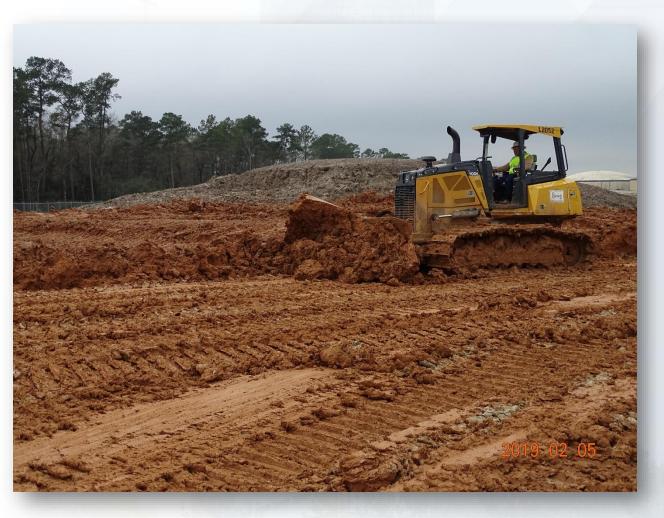

# Construction Progress – EWP 1 Site Development Feb 6, 2019

- Excavating and laying 36in FW Pipeline
- Setting the FW Pipeline Manways and Manholes
- Embanking and grading South Areas E & F
- Stabilizing, laying fabric and flex base for Barnard Laydown area.
- Prepping road 1 for asphalt paving

## Filling and grading Areas E & F