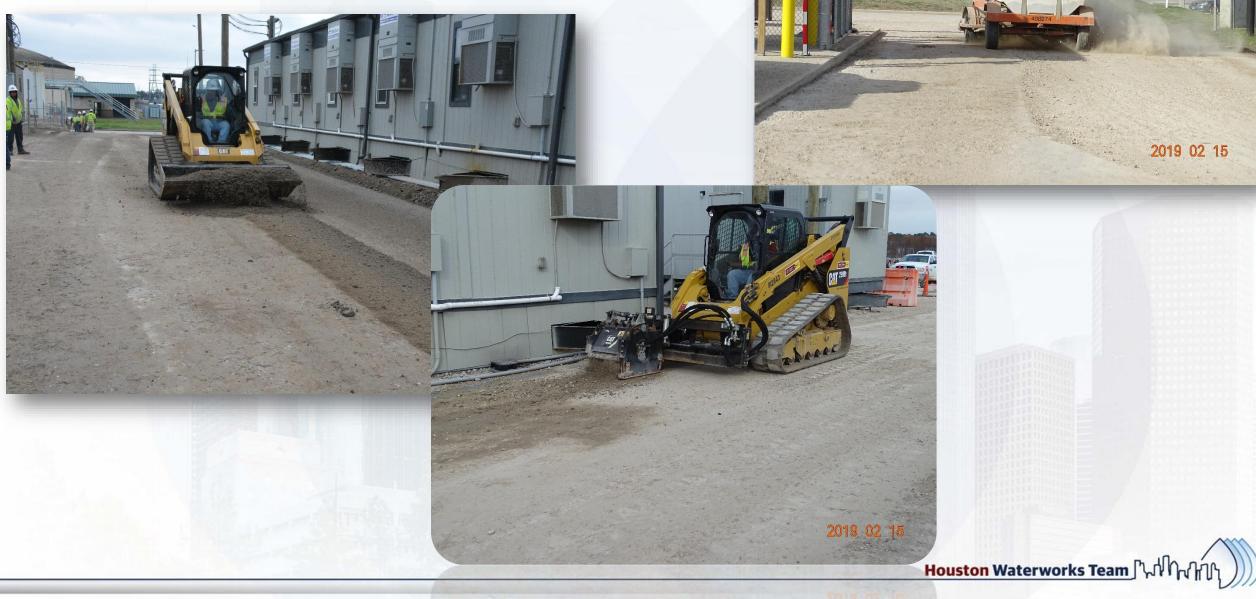

# Construction Progress – EWP 1 Site Development Feb 20, 2019

**Houston Waterworks Team** 

- Excavating and laying 36in FW Pipeline
- Prepping road 1 for asphalt paving
- Placed tack coat and first lift of asphalt paving
- Cutting & Stabilizing Road 3
- Cutting/prepping North Plant pad subgrade
- Hydro-vacuuming to relocate fiber-optic cable for 30in FW tie-in

#### Importing/placing/compacting select fill subgrade for North Plant pad