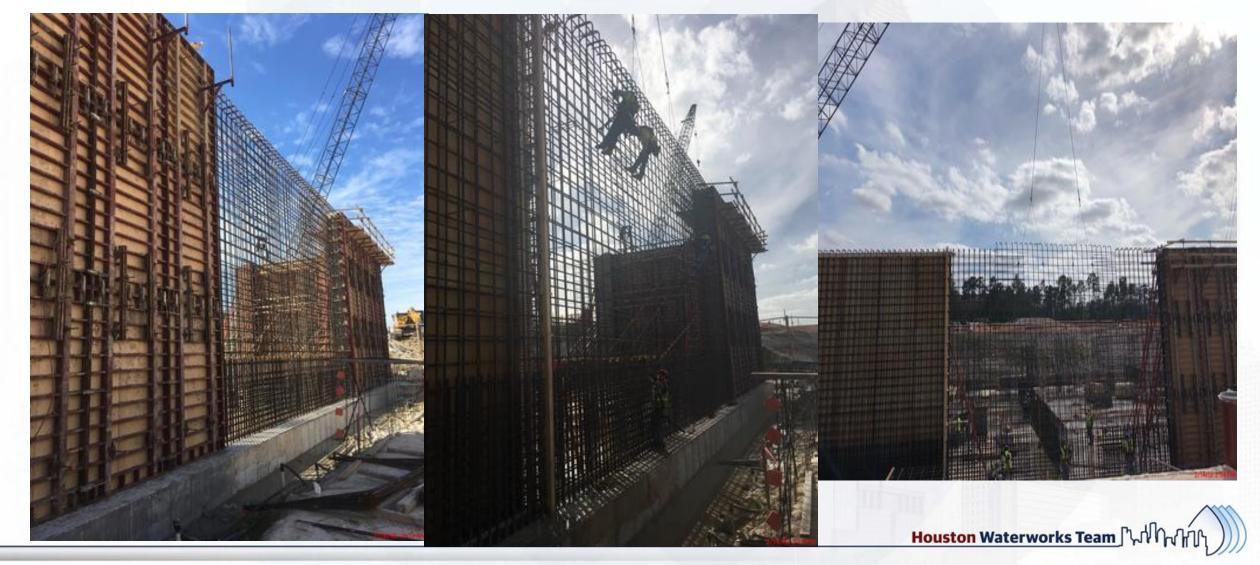

#### Construction Progress – EWP 2 Filter Structure & TPS

**Houston Waterworks Team** 

#### FILTER STRUCTURE:

- Reinforcing/Forming structures
- Pouring walls
- Placing and aligning pipelines.
- Stripping forms and patching.
- Excavation and backfilling around structures
  TPS:
- Forming and reinforcing wall sections