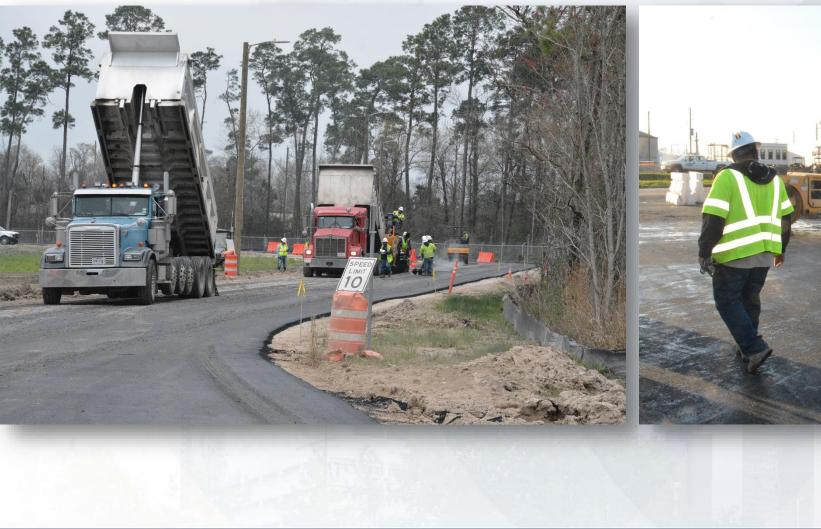

# Construction Progress – EWP 1 Site Development Feb 20, 2019

**Houston Waterworks Team** 

- Excavating and laying 36in FW Pipeline
- Prepping road 1 for asphalt paving
- Placed tack coat and first lift of asphalt paving
- Cutting & Stabilizing Road 3
- Cutting/prepping North Plant pad subgrade
- Hydro-vacuuming to relocate fiber-optic cable for 30in FW tie-in

# Placing and roll compacting asphalt

## Placing and roll compacting asphalt