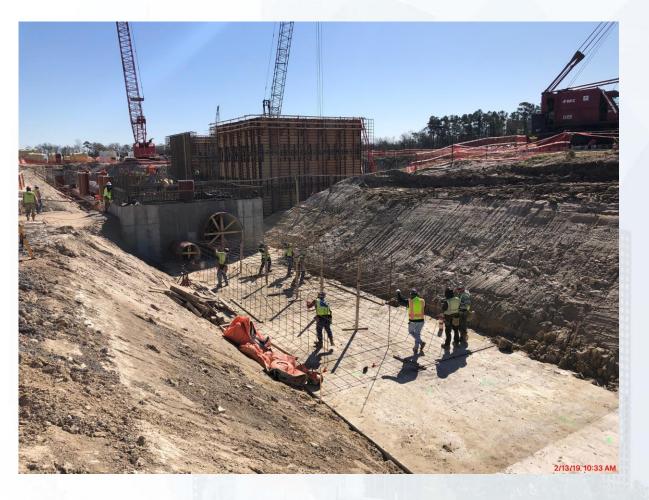

#### Construction Progress – EWP 2 Filter Structure & TPS

**Houston Waterworks Team** 

#### FILTER STRUCTURE:

- Reinforcing/Forming structures
- Pouring walls
- Placing and aligning pipelines.
- Stripping forms and patching.
- Excavation and backfilling around structures
  TPS:
- Forming and reinforcing wall sections