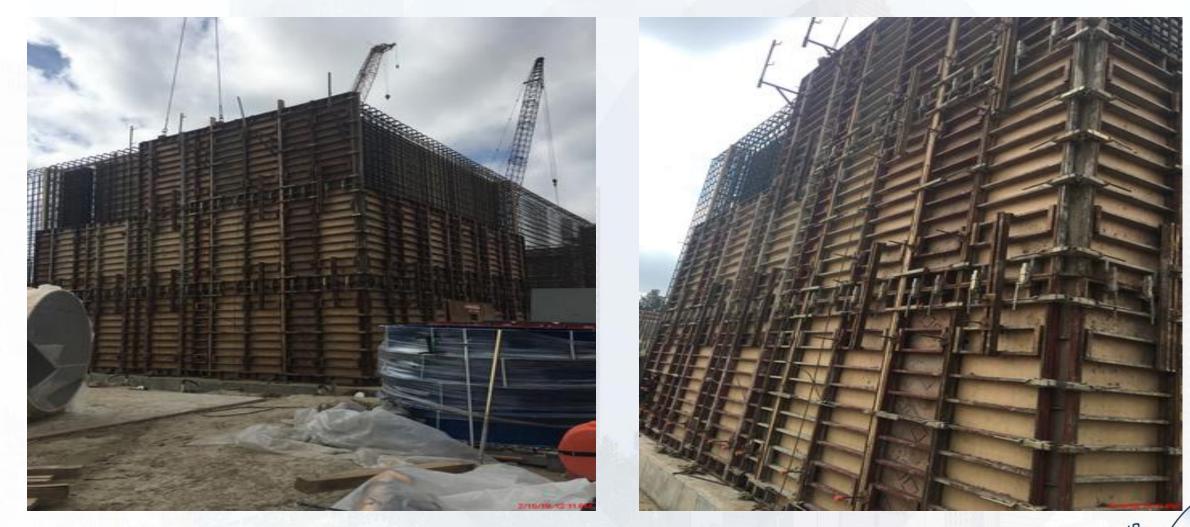

#### Construction Progress – EWP 2 Filter Structure & TPS

**Houston Waterworks Team** 

#### FILTER STRUCTURE:

- Reinforcing/Forming structures
- Pouring walls
- Placing and aligning pipelines.
- Stripping forms and patching.
- Excavation and backfilling around structures
  TPS:
- Forming and reinforcing wall sections