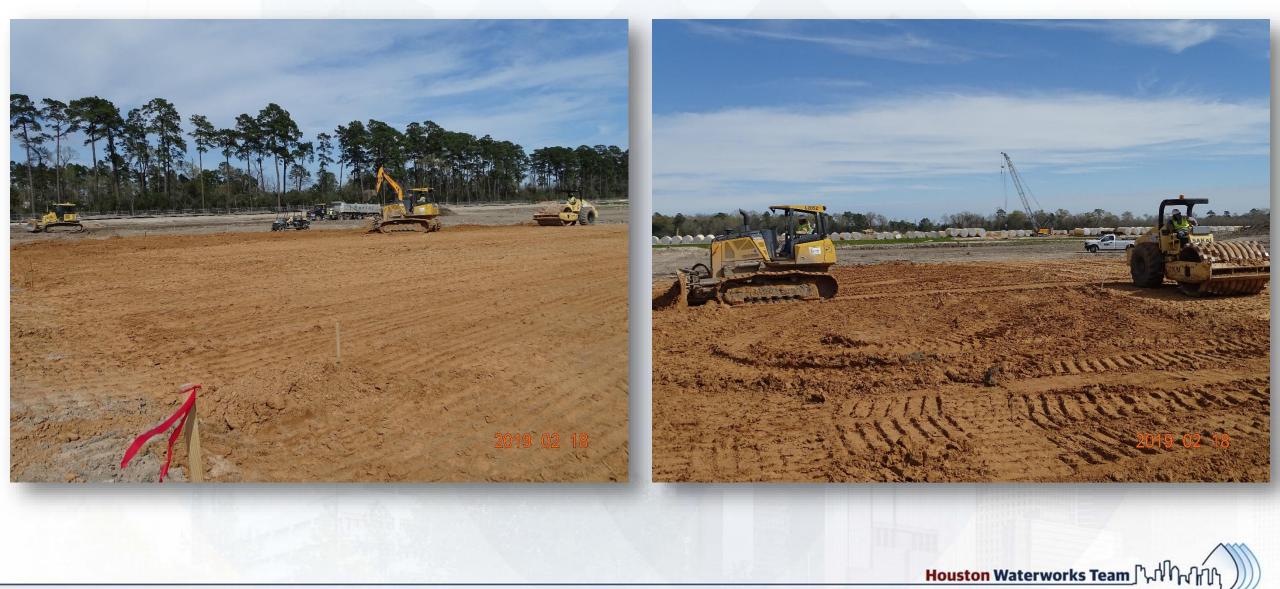

CITY OF HOUSTON Houston Public Works

## DESIGN-BUILD SERVICES

# Northeast Water Purification Plant Expansion



NEWPP-000-DCMT-TEMP-0003 [0] Issued for Information 21-Dec-2016

# Construction Progress – EWP 1 Site Development Feb 20, 2019

**Houston Waterworks Team** 

- Excavating and laying 36in FW Pipeline
- Prepping road 1 for asphalt paving
- Placed tack coat and first lift of asphalt paving
- Cutting & Stabilizing Road 3
- Cutting/prepping North Plant pad subgrade
- Hydro-vacuuming to relocate fiber-optic cable for 30in FW tie-in





# Placed tack coat



# Placing and roll compacting asphalt



## Placing and roll compacting asphalt





#### Importing/placing/compacting select fill subgrade for North Plant pad



# **Cutting and stabilizing Road 3**



#### Hydro-vacuuming to relocate fiber optic cable for 30in FW Tie-in



#### Construction Progress – EWP 4 – Raw Water Corridor

**Houston Waterworks Team** 

- Cutting pipeline excavation, and installing shoring system
- Tunneling in shaft
- Delivering 108in Pipe Joints
- Laying 108in Pipe, & Backfilling
- Placing CLSM
- Tack Welding joints

# **Tunneling operation**



Houston Waterworks Team

# Pulling shoring sheets



### Potholing exploration for culverts



#### Construction Progress – EWP 2 Filter Structure & TPS

**Houston Waterworks Team** 

#### FILTER STRUCTURE:

- Reinforcing/Forming structures
- Pouring walls
- Placing and aligning pipelines.
- Stripping forms and patching.
- Excavation and backfilling around structures
  TPS:
- Form