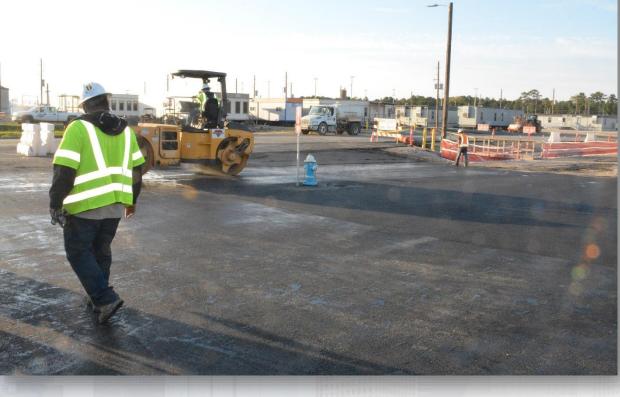

CITY OF HOUSTON Houston Public Works

## DESIGN-BUILD SERVICES

# Northeast Water Purification Plant Expansion



NEWPP-000-DCMT-TEMP-0003 [0] Issued for Information 21-Dec-2016

# Construction Progress – EWP 1 Site Development Feb 20, 2019

**Houston Waterworks Team** 

- Excavating and laying 36in FW Pipeline
- Prepping road 1 for asphalt paving
- Placed tack coat and first lift of asphalt paving
- Cutting & Stabilizing Road 3
- Cutting/prepping North Plant pad subgrade
- Hydro-vacuuming to relocate fiber-optic cable for 30in FW tie-in





# Placed tack coat



# Placing and roll compacting asphalt



## Placing and roll compacting asphalt





#### Importing/placing/compacting select fill subgrade for North Plant pad



# **Cutting and stabilizing Road 3**



#### Hydro-vacuuming to relocate fiber optic cable for 30in FW Tie-in



#### Construction Progress – EWP 4 – Raw Water Corridor

**Houston Waterworks Team** 

- Cutting pipeline excavation, and installing shoring system
- Tunneling in shaft
- Delivering 108in Pipe Joints
- Laying 108in Pipe, & Backfilling
- Placing CLSM
- Tack Welding joints

# **Tunneling operation**



Houston Waterworks Team

# Pulling shoring sheets



### Potholing exploration for culverts



#### Construction Progress – EWP 2 Filter Structure & TPS

**Houston Waterworks Team** 

#### FILTER STRUCTURE:

- Reinforcing/Forming structures
- Pouring walls
- Placing and aligning pipelines.
- Stripping fo