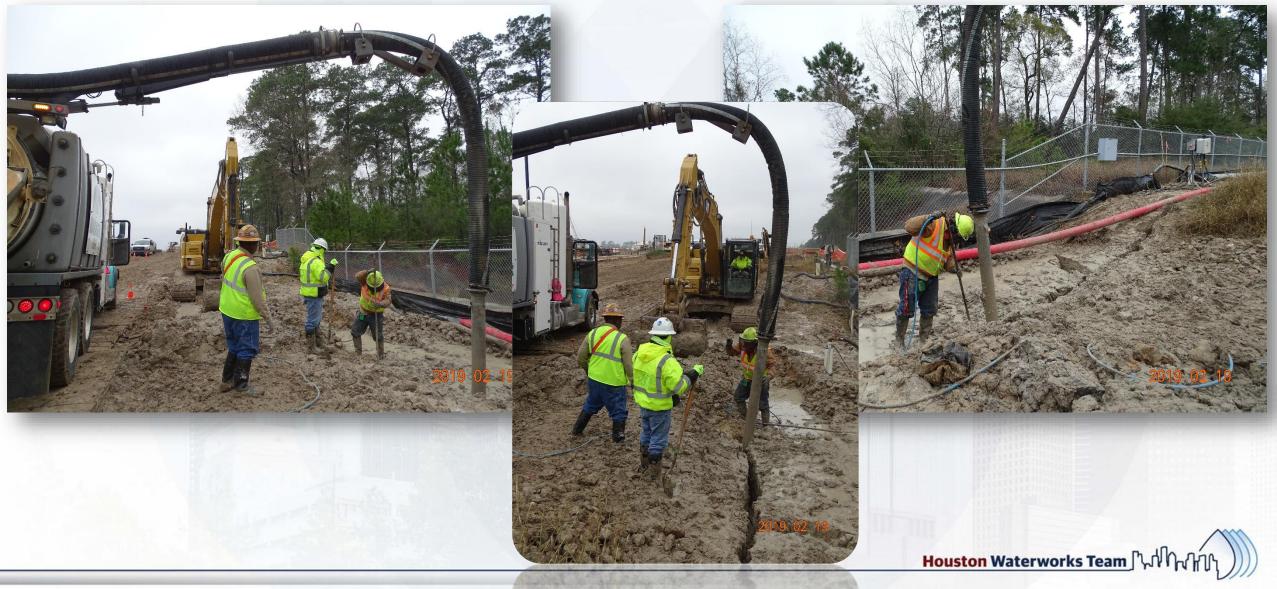

GN-BUILD SERVICES

# Northeast Water Purification Plant Expansion



NEWPP-000-DCMT-TEMP-0003 [0] Issued for Information 21-Dec-2016

# Construction Progress – EWP 1 Site Development Feb 20, 2019

**Houston Waterworks Team** 

- Excavating and laying 36in FW Pipeline
- Prepping road 1 for asphalt paving
- Placed tack coat and first lift of asphalt paving
- Cutting & Stabilizing Road 3
- Cutting/prepping North Plant pad subgrade
- Hydro-vacuuming to relocate fiber-optic cable for 30in FW tie-in





# Placed tack coat



# Placing and roll compacting asphalt



## Placing and roll compacting asphalt





#### Importing/placing/compacting select fill subgrade for North Plant pad



# **Cutting and stabilizing Road 3**



#### Hydro-vacuuming to relocate fiber optic cable for 30in FW Tie-in



#### Construction Progress – EWP 4 – Raw Water Corridor

**Houston Waterworks Team** 

- Cutting pipeline excavation, and installing shoring system
- Tunneling in shaft
- Delivering 108in Pipe Joints
- Laying 108in Pipe, & Backfilling
- Placing CLSM
- Tack Welding joints

# **Tunneling operation**



Houston Waterworks Team

# Pulling shoring sheets



### Potholing exploration for culverts



#### Construction Progress – EWP 2 Filter Structure & TPS

**Houston Waterworks Team** 

#### FILTER STRUCTURE:

- Reinforcing/Forming structures
- Pouring walls
- Placing and aligning pipelines.
- Stripping forms and patching.
- Excavation and backfilling around structures
  TPS:
- Forming and reinforcing wall sections

#### Filter Module 1- Rebar work (Slab & Pipe encasement)







### Filter Mo