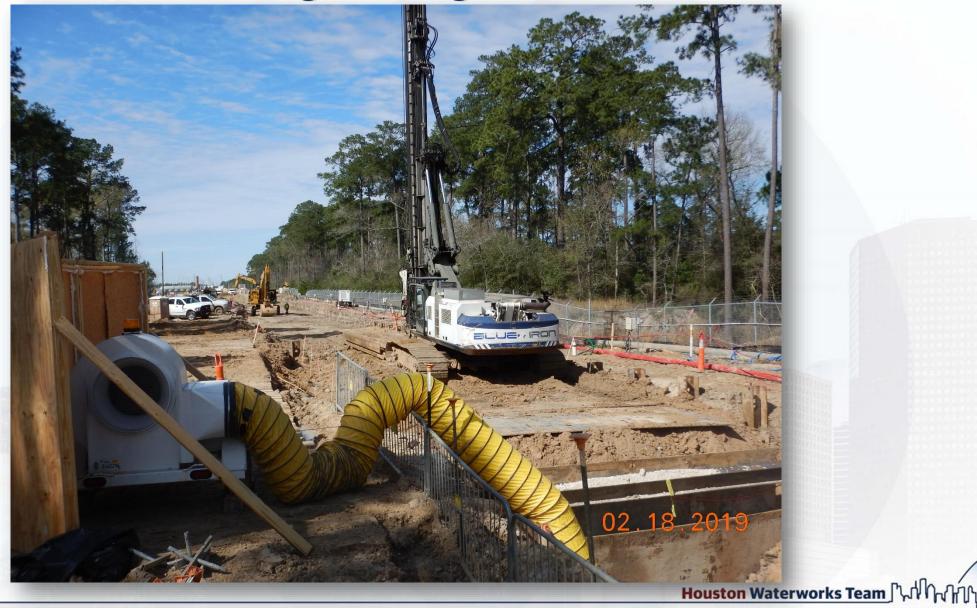

# Construction Progress – EWP 1 Site Development Feb 20, 2019

**Houston Waterworks Team** 

- Excavating and laying 36in FW Pipeline
- Prepping road 1 for asphalt paving
- Placed tack coat and first lift of asphalt paving
- Cutting & Stabilizing Road 3
- Cutting/prepping North Plant pad subgrade
- Hydro-vacuuming to relocate fiber-optic cable for 30in FW tie-in