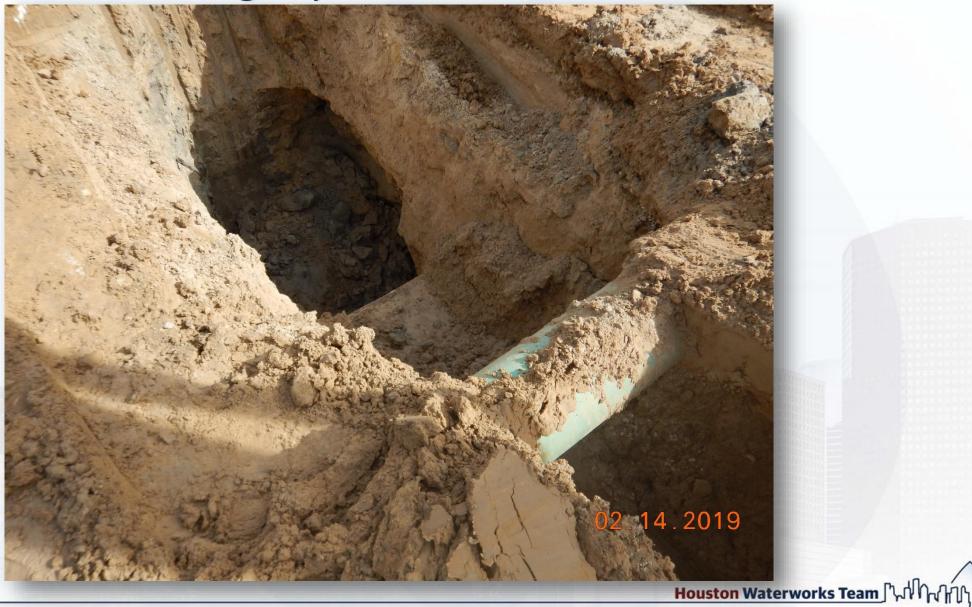

# Construction Progress – EWP 1 Site Development Feb 20, 2019

**Houston Waterworks Team** 

- Excavating and laying 36in FW Pipeline
- Prepping road 1 for asphalt paving
- Placed tack coat and first lift of asphalt paving
- Cutting & Stabilizing Road 3
- Cutting/prepping North Plant pad subgrade
- Hydro-vacuuming to relocate fiber-optic cable for 30in FW tie-in