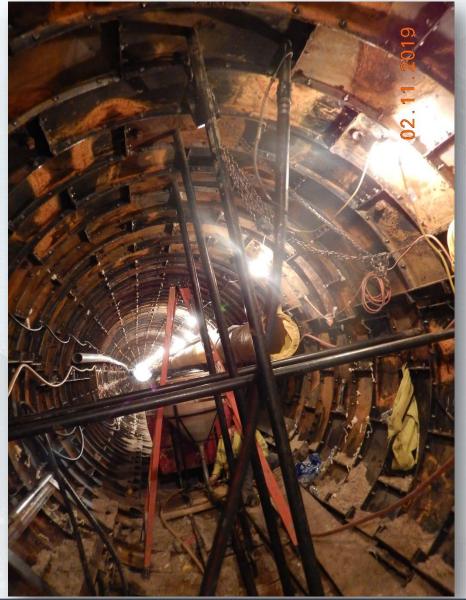

#### Construction Progress – EWP 4 – Raw Water Corridor

**Houston Waterworks Team** 

- Cutting pipeline excavation, and installing shoring system
- Tunneling in shaft
- Delivering 108in Pipe Joints
- Laying 108in Pipe, & Backfilling
- Placing CLSM
- Tack Welding joints

# **Tunneling operation**

Houston Waterworks Team