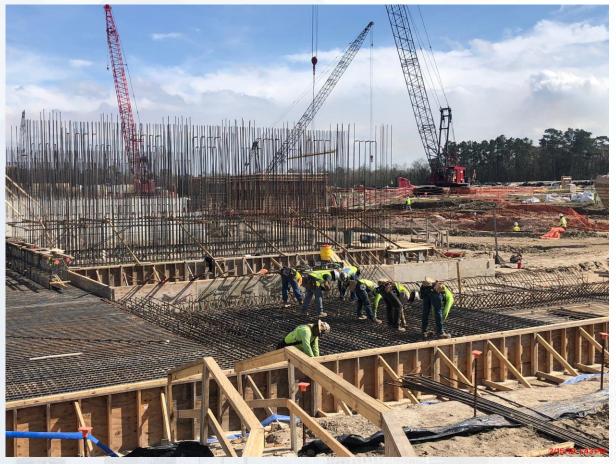

30in FW Tie-in



#### Construction Progress – EWP 4 – Raw Water Corridor

**Houston Waterworks Team** 

- Cutting pipeline excavation, and installing shoring system
- Tunneling in shaft
- Delivering 108in Pipe Joints
- Laying 108in Pipe, & Backfilling
- Placing CLSM
- Tack Welding joints

# **Tunneling operation**



Houston Waterworks Team

# Pulling shoring sheets



### Potholing exploration for culverts



#### Construction Progress – EWP 2 Filter Structure & TPS

**Houston Waterworks Team** 

#### FILTER STRUCTURE:

- Reinforcing/Forming structures
- Pouring walls
- Placing and aligning pipelines.
- Stripping forms and patching.
- Excavation and backfilling around structures
  TPS:
- Forming and reinforcing wall sections

#### Filter Module 1- Rebar work (Slab & Pipe encasement)







### Filter Module 1- Placing pipe spools





# Filter Module 1- Backfilling





### Filter Module 1- Pouring and patching of walls





# **TPS - Wall C1 Closing Forms**



### **TPS Wall B1 Reinforcement**