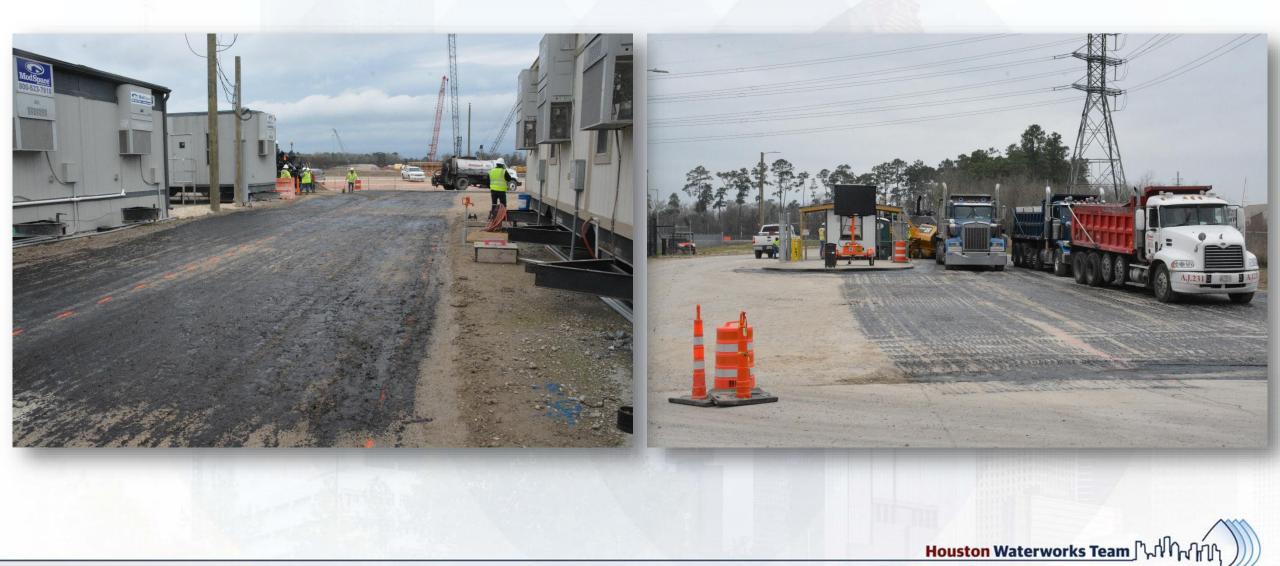

# Construction Progress – EWP 1 Site Development Feb 20, 2019

**Houston Waterworks Team** 

- Excavating and laying 36in FW Pipeline
- Prepping road 1 for asphalt paving
- Placed tack coat and first lift of asphalt paving
- Cutting & Stabilizing Road 3
- Cutting/prepping North Plant pad subgrade
- Hydro-vacuuming to relocate fiber-optic cable for 30in FW tie-in

# Placed tack coat