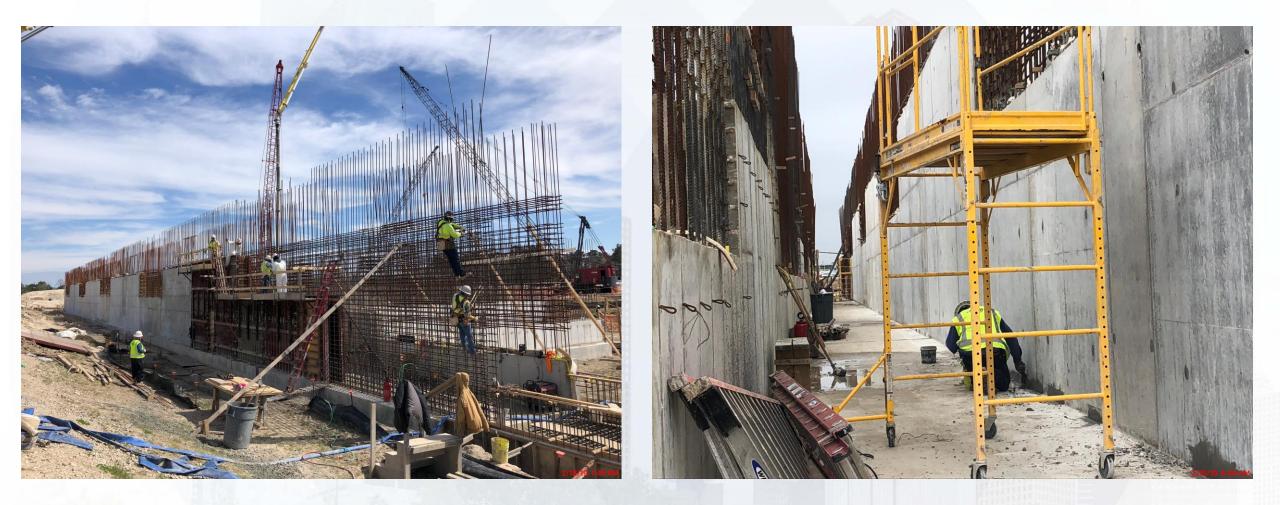

nd installing shoring system
- Tunneling in shaft
- Delivering 108in Pipe Joints
- Laying 108in Pipe, & Backfilling
- Placing CLSM
- Tack Welding joints

# **Tunneling operation**



Houston Waterworks Team

# Pulling shoring sheets



### Potholing exploration for culverts



#### Construction Progress – EWP 2 Filter Structure & TPS

**Houston Waterworks Team** 

#### FILTER STRUCTURE:

- Reinforcing/Forming structures
- Pouring walls
- Placing and aligning pipelines.
- Stripping forms and patching.
- Excavation and backfilling around structures
  TPS:
- Forming and reinforcing wall sections

#### Filter Module 1- Rebar work (Slab & Pipe encasement)







### Filter Module 1- Placing pipe spools





# Filter Module 1- Backfilling





### Filter Module 1- Pouring and patching of walls





# **TPS - Wall C1 Closing Forms**



### **TPS Wall B1 Reinforcement**