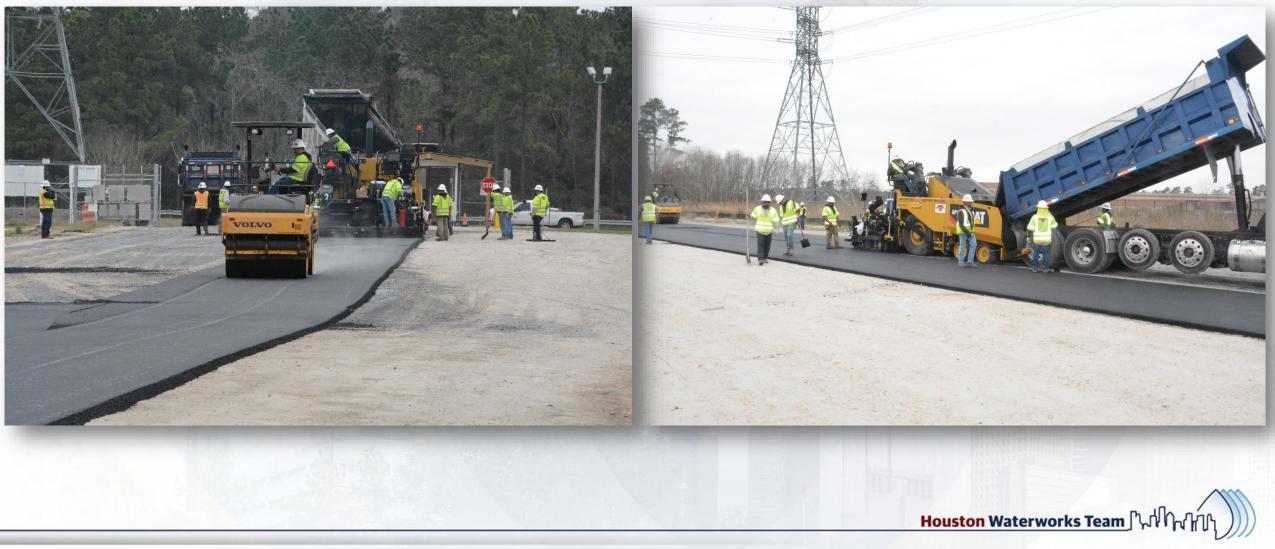

# Construction Progress – EWP 1 Site Development Feb 20, 2019

**Houston Waterworks Team** 

- Excavating and laying 36in FW Pipeline
- Prepping road 1 for asphalt paving
- Placed tack coat and first lift of asphalt paving
- Cutting & Stabilizing Road 3
- Cutting/prepping North Plant pad subgrade
- Hydro-vacuuming to relocate fiber-optic cable for 30in FW tie-in

# Placing and roll compacting asphalt

## Placing and roll compacting asphalt