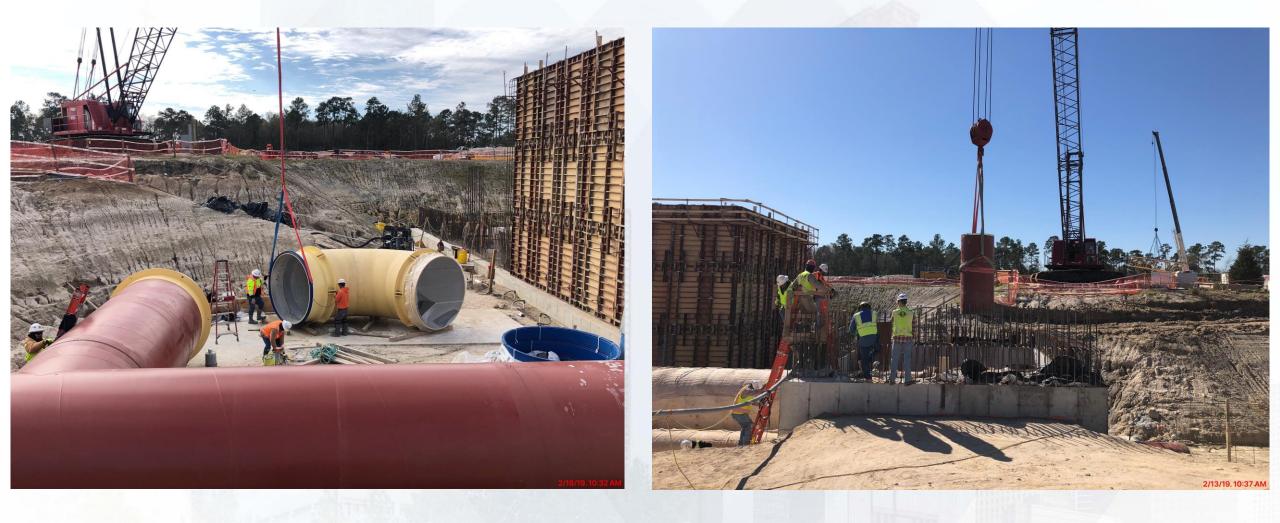

– EWP 4 – Raw Water Corridor

**Houston Waterworks Team** 

- Cutting pipeline excavation, and installing shoring system
- Tunneling in shaft
- Delivering 108in Pipe Joints
- Laying 108in Pipe, & Backfilling
- Placing CLSM
- Tack Welding joints

# **Tunneling operation**



Houston Waterworks Team

# Pulling shoring sheets



### Potholing exploration for culverts



#### Construction Progress – EWP 2 Filter Structure & TPS

**Houston Waterworks Team** 

#### FILTER STRUCTURE:

- Reinforcing/Forming structures
- Pouring walls
- Placing and aligning pipelines.
- Stripping forms and patching.
- Excavation and backfilling around structures
  TPS:
- Forming and reinforcing wall sections

#### Filter Module 1- Rebar work (Slab & Pipe encasement)







### Filter Module 1- Placing pipe spools





# Filter Module 1- Backfilling





### Filter Module 1- Pouring and patching of walls





# **TPS - Wall C1 Closing Forms**



### **TPS Wall B1 Reinforcement**