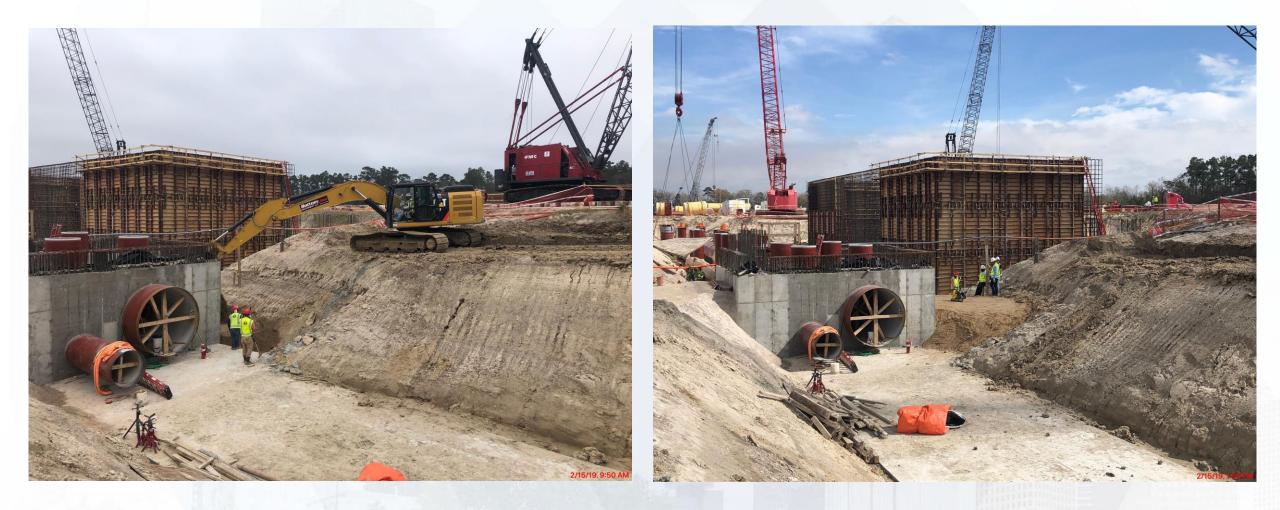

ton Waterworks Team** 

- Cutting pipeline excavation, and installing shoring system
- Tunneling in shaft
- Delivering 108in Pipe Joints
- Laying 108in Pipe, & Backfilling
- Placing CLSM
- Tack Welding joints

# **Tunneling operation**



Houston Waterworks Team

# Pulling shoring sheets



### Potholing exploration for culverts



#### Construction Progress – EWP 2 Filter Structure & TPS

**Houston Waterworks Team** 

#### FILTER STRUCTURE:

- Reinforcing/Forming structures
- Pouring walls
- Placing and aligning pipelines.
- Stripping forms and patching.
- Excavation and backfilling around structures
  TPS:
- Forming and reinforcing wall sections

#### Filter Module 1- Rebar work (Slab & Pipe encasement)







### Filter Module 1- Placing pipe spools





# Filter Module 1- Backfilling





### Filter Module 1- Pouring and patching of walls





# **TPS - Wall C1 Closing Forms**



### **TPS Wall B1 Reinforcement**