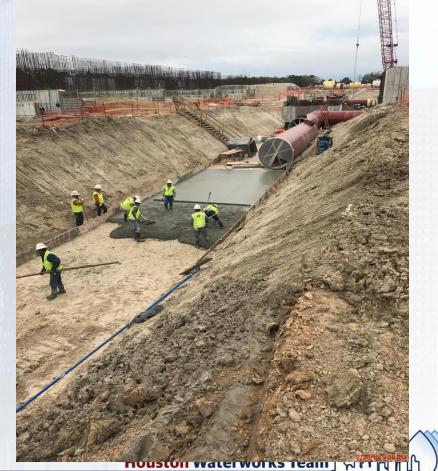

#### Construction Progress – EWP 4 – Raw Water Corridor

**Houston Waterworks Team** 

- Cutting pipeline excavation, and installing shoring system
- Tunneling in shaft
- Delivering 108in Pipe Joints
- Laying 108in Pipe, & Backfilling
- Placing CLSM
- Tack Welding joints

## Placing CLSM at STA 120+00 and Pulling shoring sheets