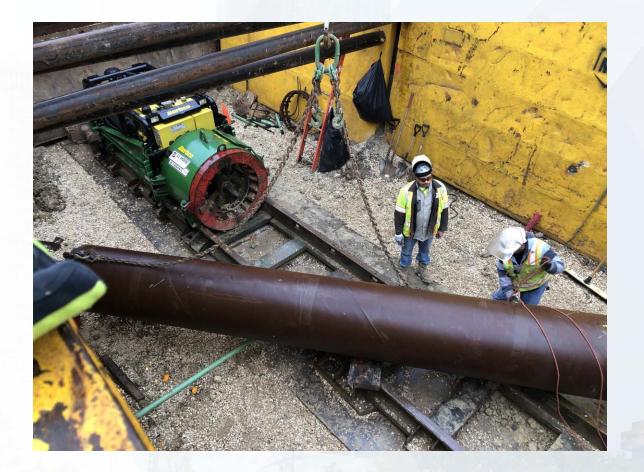

rting/placing/compacting select fill subgrade for North Plant pad



Houston Waterworks Team

#### Cutting, and placing/compacting select fill subgrade for North Plant pad



Houston Waterworks Team

# Cutting, stabilizing, and compacting Road 3





### Relocated fiber optic cable for 30in FW Tie-in



Houston Waterworks Team ຼິ້ນ ທີ່ໃນ ແລະ

#### Construction Progress – EWP 4 – Raw Water Corridor

**Houston Waterworks Team** 

- Cutting pipeline excavation, and installing shoring system
- Tunneling in shaft
- Delivering 108in Pipe Joints
- Laying 108in Pipe, & Backfilling
- Placing CLSM
- Tack Welding joints

## Placing CLSM at STA 120+00 and Pulling shoring sheets





# Backfilling



Houston Waterworks Team

# **Tunneling operation**





### **Bortunco Fitting up Auger Bore Casing**





#### Construction Progress – EWP 2 Filter Structure & TPS

**Houston Waterworks Team** 

#### FILTER STRUCTURE:

- Reinforcing/Forming slabs.
- Pouring mud slab
- Placing and aligning pipelines.
- Excavation

#### TPS:

Forming and reinforcing wall sections

#### 281-Forming/Reinforcing Pipe encasement (East)



Houston Waterworks Team

#### 281-Excavating/Pouring mud slab for Pipe encasement(West)





### 281-Welding/placing 84" CFE pipe







#### 281- Reinforcing & placing trench drain for A2A slab





### 291 - Concrete Pour Wall C1



Houston Waterworks Team

# 291 - Stripping Wall A1



# 291 - Forming Wall B1





Houston Waterworks Team

#### **EWP-2 Area**