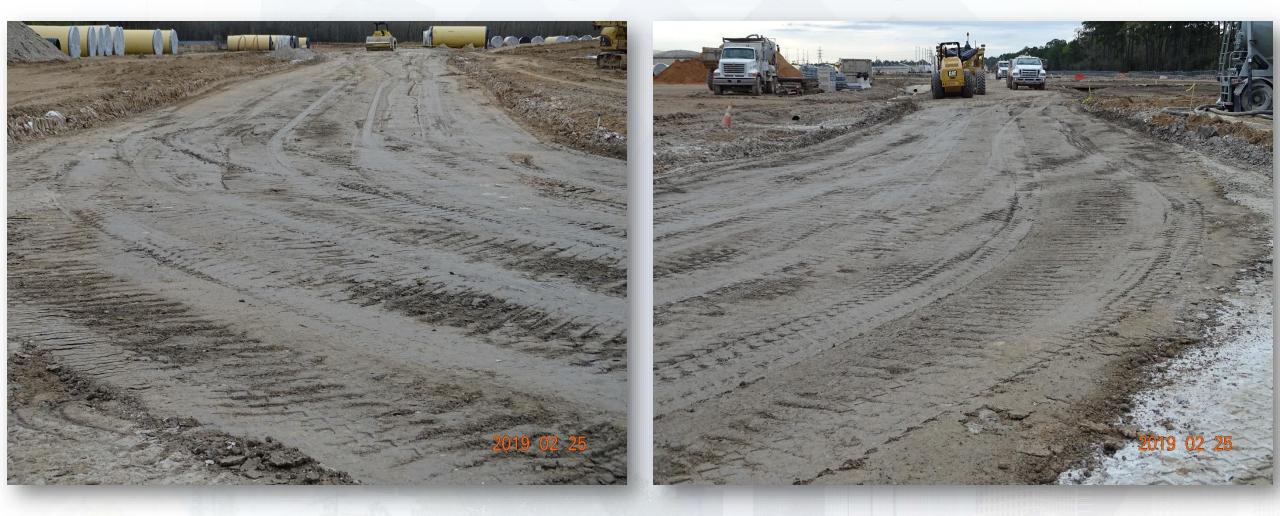

CITY OF HOUSTON Houston Public Works

# DESIGN-BUILD SERVICES

# Northeast Water Purification Plant Expansion



# Construction Progress – EWP 1 Site Development Feb 27, 2019

- Excavating and laying 36in FW Pipeline
- Cutting & Stabilizing Road 3
- Cutting/prepping North Plant pad subgrade
- Relocated fiber-optic cable with Hydro-Vac for 30in FW tie-in

### Importing/placing/compacting select fill subgrade for North Plant pad



Houston Waterworks Team

#### Cutting, and placing/compacting select fill subgrade for North Plant pad



Houston Waterworks Team

# Cutting, stabilizing, and compacting Road 3





### Relocated fiber optic cable for 30in FW Tie-in



Houston Waterworks Team ຼິ້ນ ທີ່ໃນ ແລະ

#### Construction Progress – EWP 4 – Raw Water Corridor

**Houston Waterworks Team** 

- Cutting pipeline excavation, and installing shoring system
- Tunneling in shaft
- Delivering 108in Pipe Joints
- Laying 108in Pipe, & Backfilling
- Placing CLSM
- Tack Welding joints

## Placing CLSM at STA 120+00 and Pulling shoring sheets





# Backfilling



Houston Waterworks Team

# **Tunneling operation**





### **Bortunco Fitting up Auger Bore Casing**





#### Construction Progress – EWP 2 Filter Structure & TPS

**Houston Waterworks Team** 

#### FILTER STRUCTURE:

- Reinforcing/Forming slabs.
- Pouring mud slab
- Placing and aligning pipelines.
- Excavation

#### TPS:

Forming and reinforcing