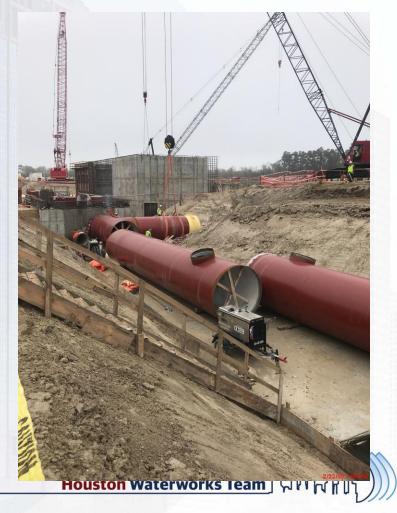

#### Construction Progress – EWP 4 – Raw Water Corridor

**Houston Waterworks Team** 

- Cutting pipeline excavation, and installing shoring system
- Tunneling in shaft
- Delivering 108in Pipe Joints
- Laying 108in Pipe, & Backfilling
- Placing CLSM
- Tack Welding joints

# Backfilling

Houston Waterworks Team