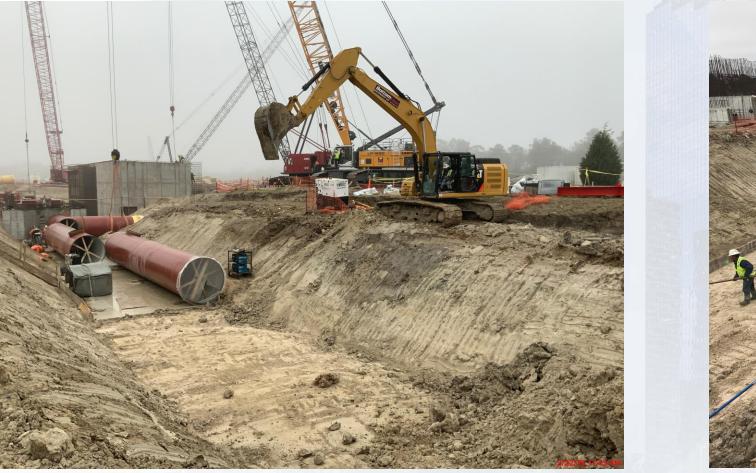

#### Construction Progress – EWP 4 – Raw Water Corridor

**Houston Waterworks Team** 

- Cutting pipeline excavation, and installing shoring system
- Tunneling in shaft
- Delivering 108in Pipe Joints
- Laying 108in Pipe, & Backfilling
- Placing CLSM
- Tack Welding joints