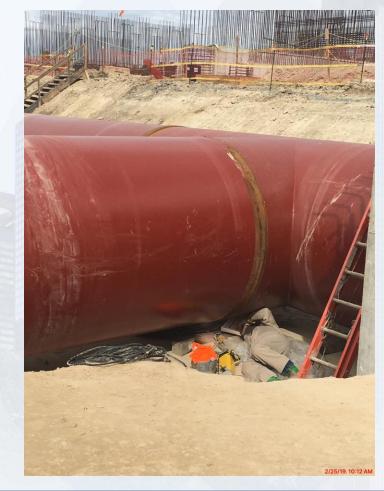

#### Construction Progress – EWP 4 – Raw Water Corridor

**Houston Waterworks Team** 

- Cutting pipeline excavation, and installing shoring system
- Tunneling in shaft
- Delivering 108in Pipe Joints
- Laying 108in Pipe, & Backfilling
- Placing CLSM
- Tack Welding joints