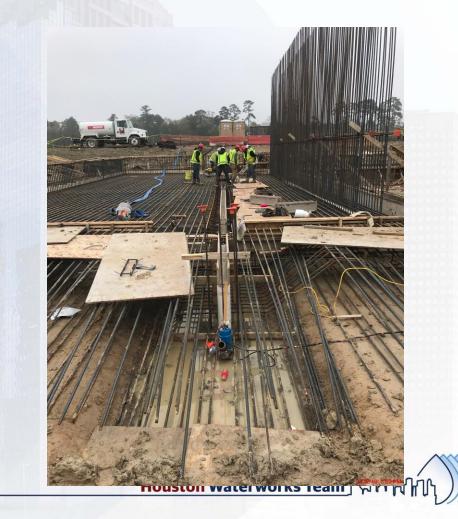

#### FILTER STRUCTURE:

- Reinforcing/Forming slabs.
- Pouring mud slab
- Placing and aligning pipelines.
- Excavation