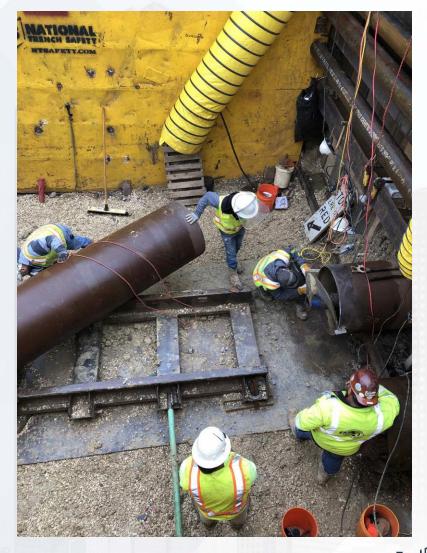

## Placing CLSM at STA 120+00 and Pulling shoring sheets

# Backfilling

Houston Waterworks Team