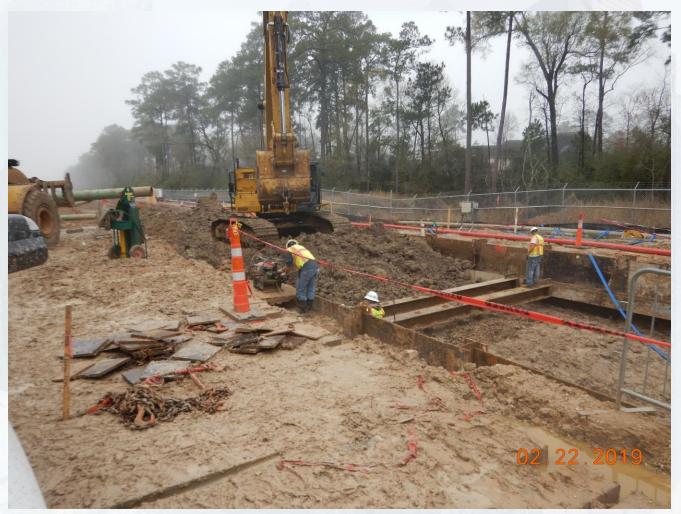

#### Construction Progress – EWP 4 – Raw Water Corridor

**Houston Waterworks Team** 

- Cutting pipeline excavation, and installing shoring system
- Tunneling in shaft
- Delivering 108in Pipe Joints
- Laying 108in Pipe, & Backfilling
- Placing CLSM
- Tack Welding joints

## Placing CLSM at STA 120+00 and Pulling shoring sheets