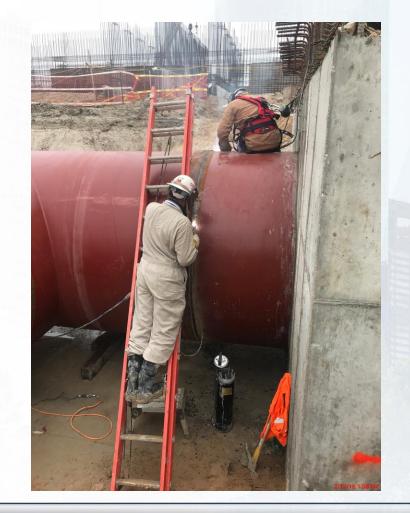

#### Construction Progress – EWP 4 – Raw Water Corridor

**Houston Waterworks Team** 

- Cutting pipeline excavation, and installing shoring system
- Tunneling in shaft
- Delivering 108in Pipe Joints
- Laying 108in Pipe, & Backfilling
- Placing CLSM
- Tack Welding joints

### 281-Welding/placing 84" CFE pipe