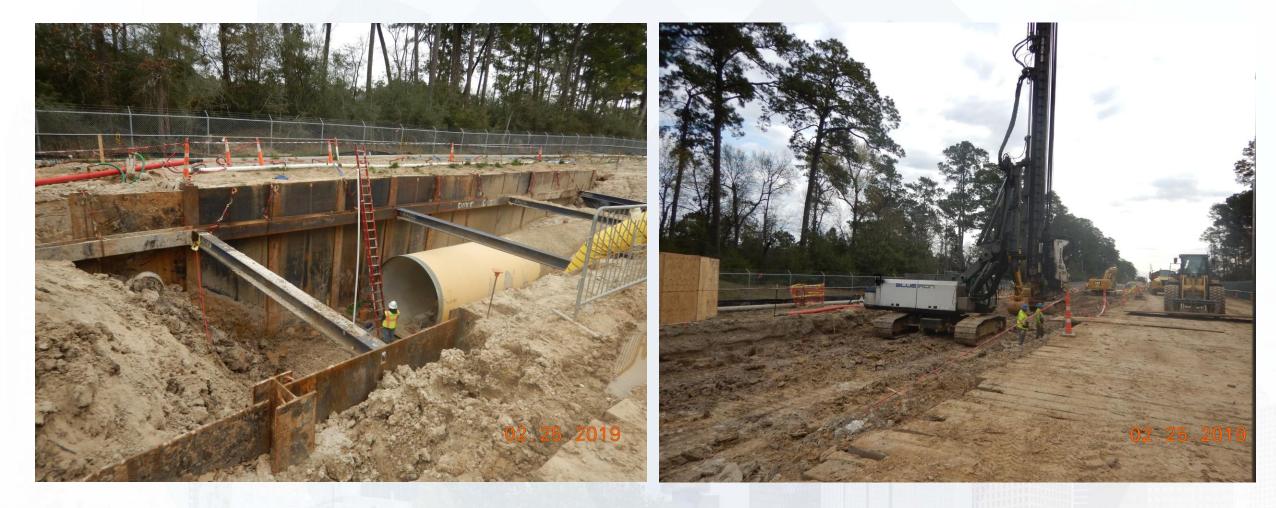

#### Construction Progress – EWP 4 – Raw Water Corridor

**Houston Waterworks Team** 

- Cutting pipeline excavation, and installing shoring system
- Tunneling in shaft
- Delivering 108in Pipe Joints
- Laying 108in Pipe, & Backfilling
- Placing CLSM
- Tack Welding joints

### **Bortunco Fitting up Auger Bore Casing**