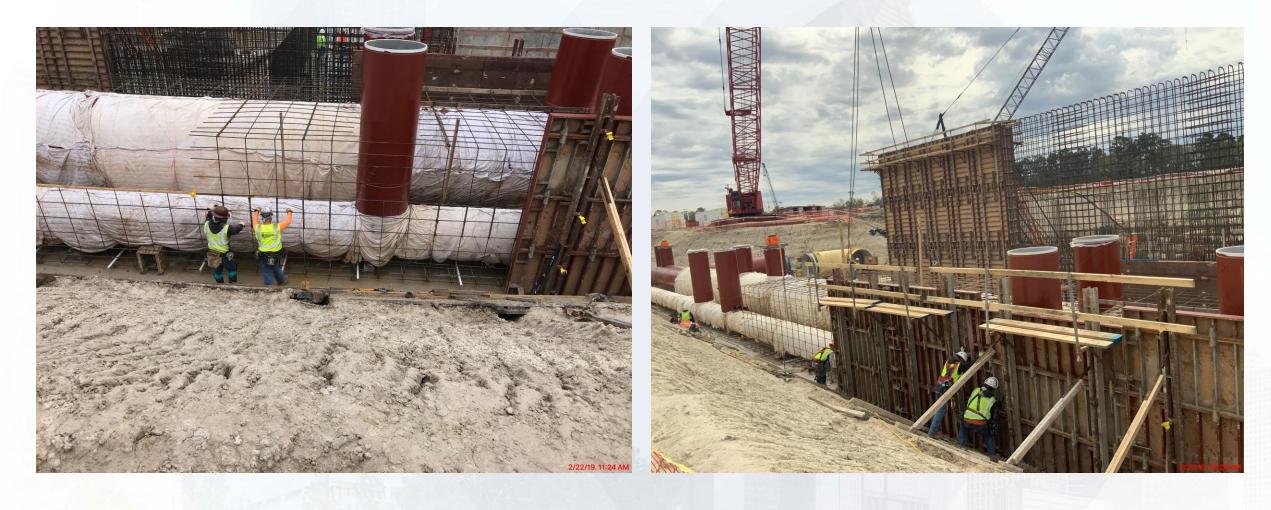

#### FILTER STRUCTURE:

- Reinforcing/Forming slabs.
- Pouring mud slab
- Placing and aligning pipelines.
- Excavation

#### TPS:

Forming and reinforcing wall sections