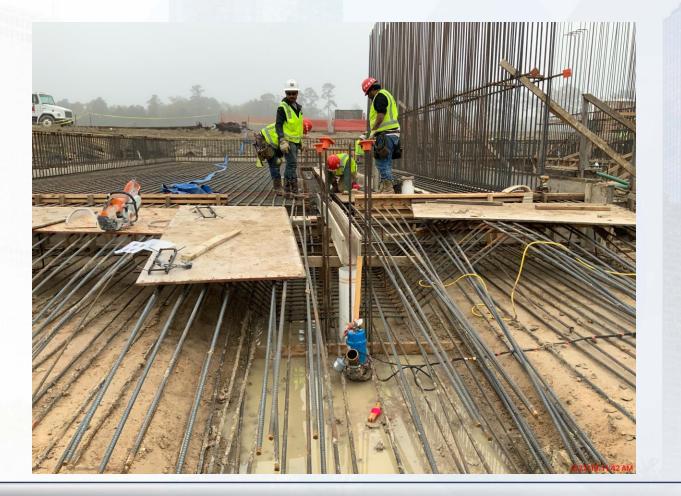

#### FILTER STRUCTURE:

- Reinforcing/Forming slabs.
- Pouring mud slab
- Placing and aligning pipelines.
- Excavation