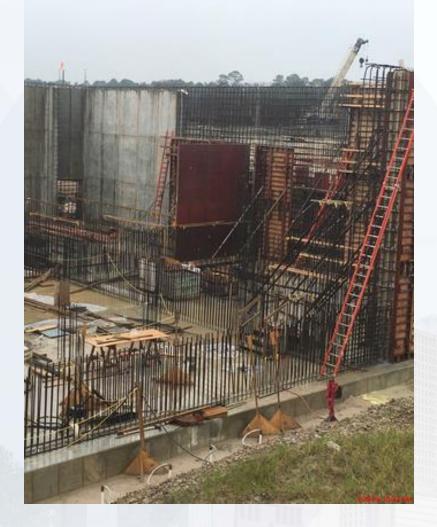

#### Construction Progress – EWP 2 Filter Structure & TPS

**Houston Waterworks Team** 

#### TPS:

Forming and reinforcing wall sections

### 291 - Concrete Pour Wall C1

Houston Waterworks Team

# 291 - Stripping Wall A1

# 291 - Forming Wall B1

Houston Waterworks Team