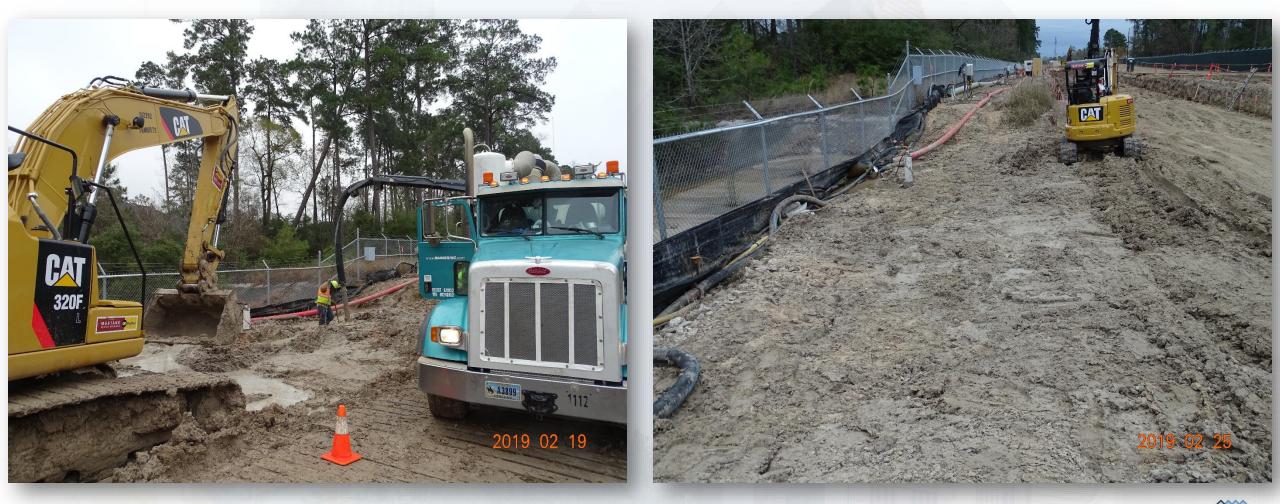

### Relocated fiber optic cable for 30in FW Tie-in

Houston Waterworks Team ຼິ້ນ ທີ່ໃນ ແລະ