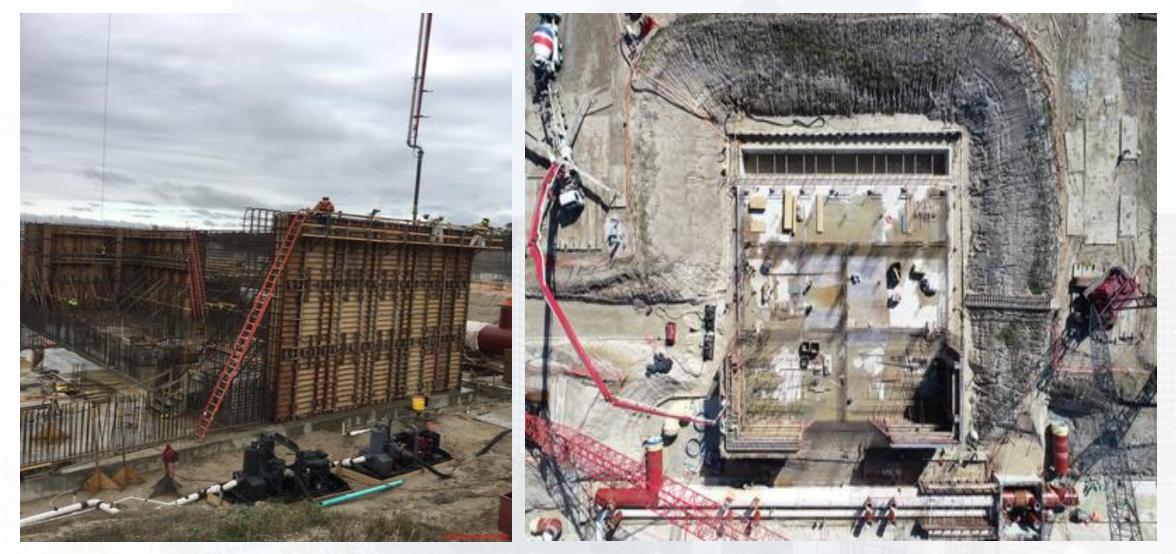

#### TPS:

Forming and reinforcing wall sections

### 291 - Concrete Pour Wall C1

Houston Waterworks Team

# 291 - Stripping Wall A1

# 291 - Forming Wall B1

Houston Waterworks Team