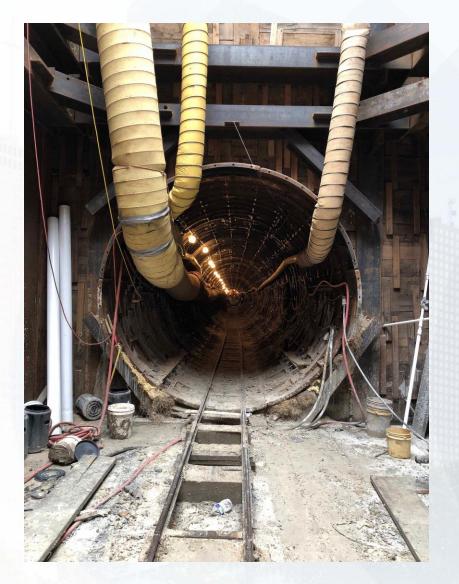

#### Construction Progress – EWP 4 – Raw Water Corridor

**Houston Waterworks Team** 

- Cutting pipeline excavation, and installing shoring system
- Tunneling in shaft
- Delivering 108in Pipe Joints
- Laying 108in Pipe, & Backfilling
- Placing CLSM
- Tack Welding joints

# **Tunneling operation**