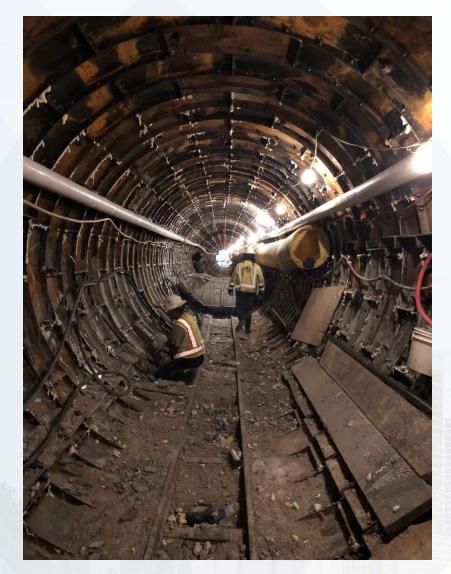

#### Construction Progress – EWP 4 – Raw Water Corridor

**Houston Waterworks Team** 

- Cutting pipeline excavation, and installing shoring system
- Tunneling in shaft
- Delivering 108in Pipe Joints
- Laying 108in Pipe, & Backfilling
- Placing CLSM
- Tack Welding joints

# **Tunneling operation**