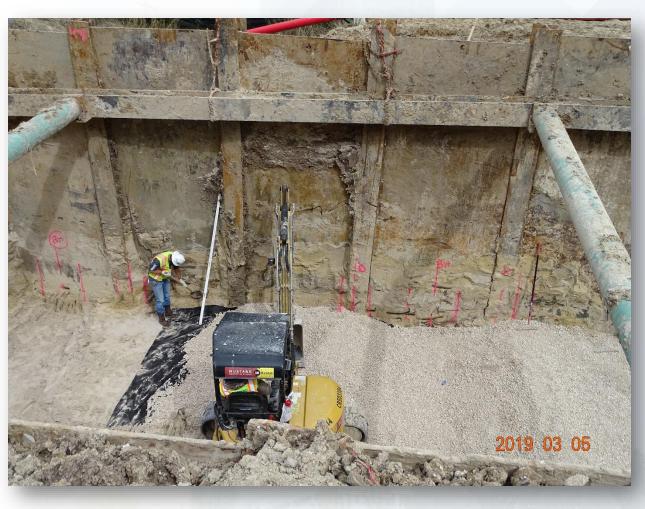

## DESIGN-BUILD SERVICES

Northeast Water Purification Plant Expansion





# Construction Progress – EWP 1 Site Development Mar 6, 2019

- Preparing for 36in FW Pipe Tie-ins
- Cutting & Stabilizing Road 3
- Cutting/prepping North Plant pad subgrade
- Prepping for second lift of asphalt placement.



#### Importing/placing/compacting select fill subgrade for North Plant pad









### Construction Progress – EWP 4 – Raw Water Corridor

- Cutting pipeline excavation, and installing shoring system
- Tunneling in shaft
- Delivering 108in Pipe Joints
- Laying 108in Pipe, & Backfilling
- Placing CLSM
- Tack Welding joints



# Delivered 108in RW Pipe Joints







# Excavating pipe trench at STA 100+00 to 105+00







# Placing fabric & crushed rock in trench at STA 105+00







# Welding shoring beams and delivery of aggregate materials







# Tunneling operation





# Bortunco working on second auger bore





### Construction Progress – EWP 2 Filter Structure & TPS

#### **FILTER STRUCTURE:**

- Reinforcing/Forming walls
- Placing and aligning pipelines.
- Excavation and backfilling around structures
- Pouring Slab A2A

#### **TPS:**

Forming, reinforcing, and pouring concrete for wall sections

# FILTER MODULE 1- Base Slab A2A pour







# FILTER MODULE 1- Pipe placing and welding







# FILTER MODULE 1- Pipeline Excavation and Mud Slab







# FILTER MODULE 1- Filter Wall B1 [Lift 1]





# TPS 1 - Wall B1 Tying Rebar and Forming











## Construction Progress – Influent Pump Station (IPS)

#### **IPS:**

- McCarthy mobilizing equipment
- Li