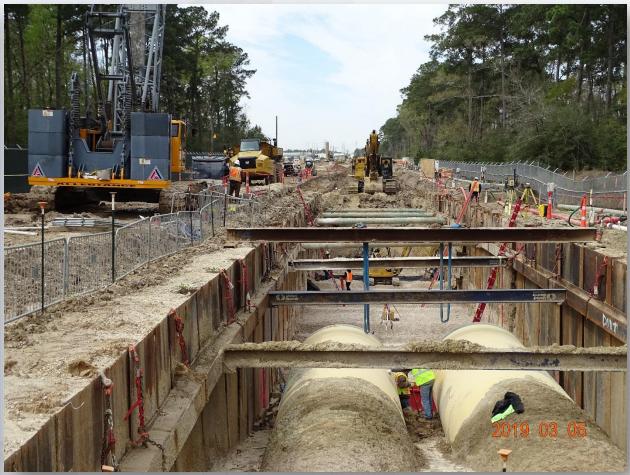

## DESIGN-BUILD SERVICES

Northeast Water Purification Plant Expansion





# Construction Progress – EWP 1 Site Development Mar 6, 2019

- Preparing for 36in FW Pipe Tie-ins
- Cutting & Stabilizing Road 3
- Cutting/prepping North Plant pad subgrade
- Prepping for second lift of asphalt placement.



#### Importing/placing/compacting select fill subgrade for North Plant pad









### Construction Progress – EWP 4 – Raw Water Corridor

- Cutting pipeline excavation, and installing shoring system
- Tunneling in shaft
- Delivering 108in Pipe Joints
- Laying 108in Pipe, & Backfilling
- Placing CLSM
- Tack Welding joints



# Delivered 108in RW Pipe Joints







# Excavating pipe trench at STA 100+00 to 105+00







# Placing fabric & crushed rock in trench at STA 105+00







# Welding shoring beams and delivery of aggregate materials







# Tunneling operation





# Bortunco working on second auger bore





### Construction Progress – EWP 2 Filter Structure & TPS

#### **FILTER STRUCTURE:**

- Reinforcing/Forming walls
- Placing and aligning pipelines.
- Excavation and backfilling around structures
- Pouring Slab A2A

#### **TPS:**

Forming, reinforcing, and pouring concrete for wall sections

# FILTER MODULE 1- Base Slab A2A pour







# FILTER MODULE 1- Pipe placing and welding







# FILTER MODULE 1- Pipeline Excavation and Mud Slab







# FILTER MODULE 1- Filter Wall B1 [Lift 1]





# TPS 1 - Wall B1 Tying Rebar and Forming











## Construction Progress – Influent Pump Station (IPS)

#### **IPS:**

- McCarthy mobilizing equipment
- Lime