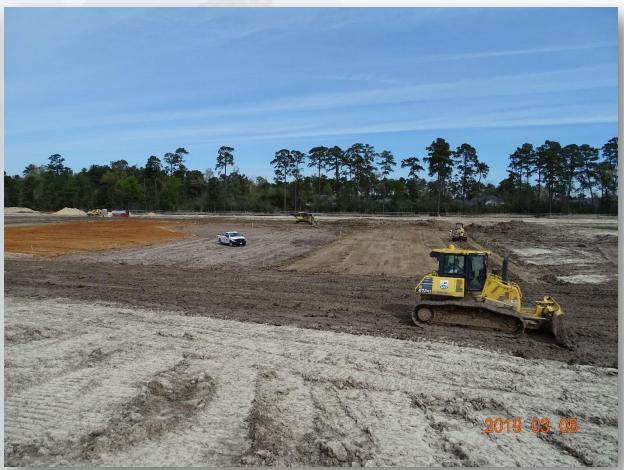

# Construction Progress – EWP 1 Site Development Mar 6, 2019

- Preparing for 36in FW Pipe Tie-ins
- Cutting & Stabilizing Road 3
- Cutting/prepping North Plant pad subgrade
- Prepping for second lift of asphalt placement.

#### Importing/placing/compacting select fill subgrade for North Plant pad