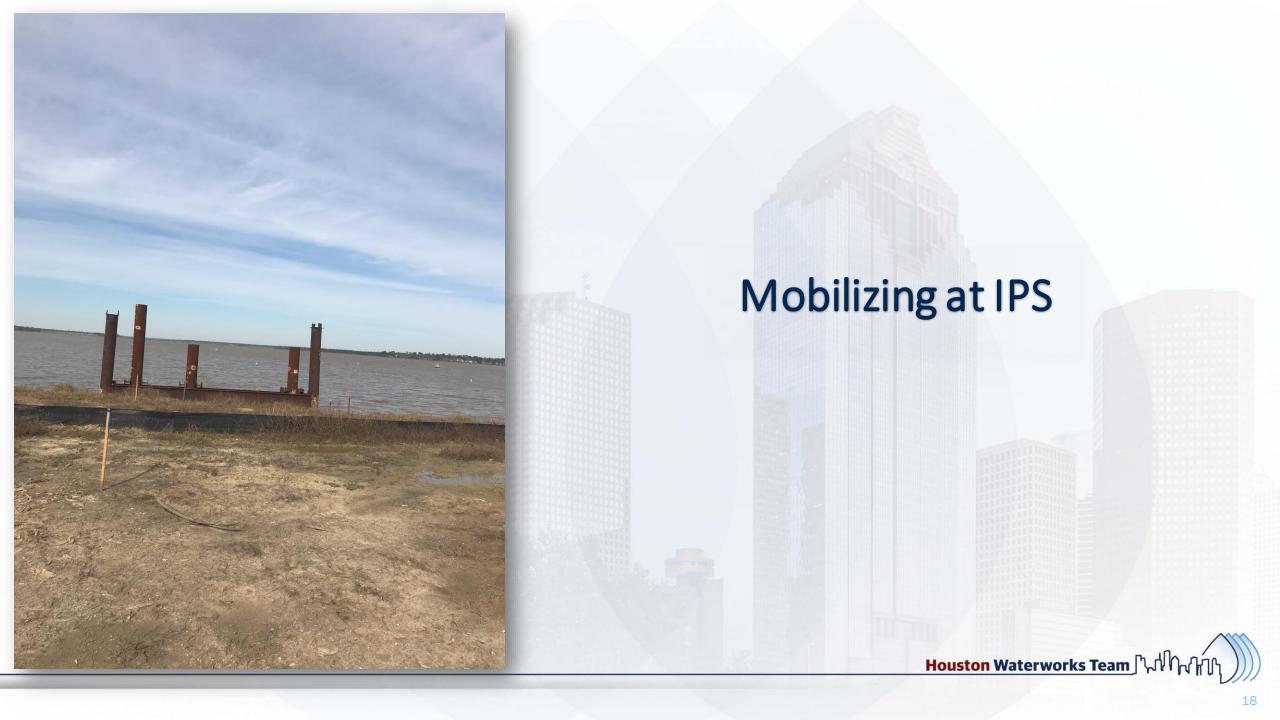

## Construction Progress – Influent Pump Station (IPS)

#### **IPS:**

- McCarthy mobilizing equipment
- Lime stabilizing subgrade

Lime Stabilizing subgrade