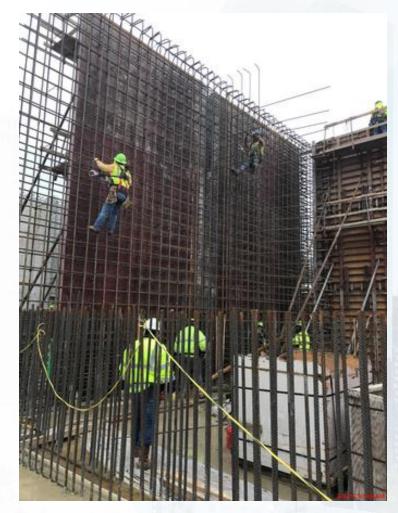

# Excavating pipe trench at STA 100+00 to 105+00







# Placing fabric & crushed rock in trench at STA 105+00







# Welding shoring beams and delivery of aggregate materials







# Tunneling operation





# Bortunco working on second auger bore





### Construction Progress – EWP 2 Filter Structure & TPS

#### **FILTER STRUCTURE:**

- Reinforcing/Forming walls
- Placing and aligning pipelines.
- Excavation and backfilling around structures
- Pouring Slab A2A

#### **TPS:**

Forming, reinforcing, and pouring concrete for wall sections

# FILTER MODULE 1- Base Slab A2A pour







# FILTER MODULE 1- Pipe placing and welding







# FILTER MODULE 1- Pipeline Excavation and Mud Slab







# FILTER MODULE 1- Filter Wall B1 [Lift 1]





# TPS 1 - Wall B1 Tying Rebar and Forming











## Construction Progress – Influent Pump Station (IPS)

#### **IPS:**

- McCarthy mobilizing equipment
- Lime stabilizing subgrade





Lime Stabilizing subgrade