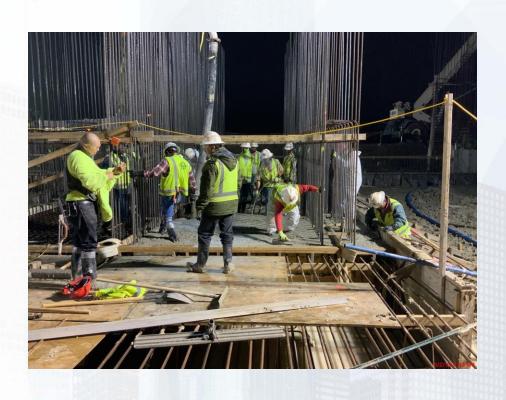

e excavation, and installing shoring system
- Tunneling in shaft
- Delivering 108in Pipe Joints
- Laying 108in Pipe, & Backfilling
- Placing CLSM
- Tack Welding joints



# Delivered 108in RW Pipe Joints







# Excavating pipe trench at STA 100+00 to 105+00







# Placing fabric & crushed rock in trench at STA 105+00







# Welding shoring beams and delivery of aggregate materials







# Tunneling operation





# Bortunco working on second auger bore





### Construction Progress – EWP 2 Filter Structure & TPS

#### **FILTER STRUCTURE:**

- Reinforcing/Forming walls
- Placing and aligning pipelines.
- Excavation and backfilling around structures
- Pouring Slab A2A

#### **TPS:**

Forming, reinforcing, and pouring concrete for wall sections

# FILTER MODULE 1- Base Slab A2A pour







# FILTER MODULE 1- Pipe placing and welding







# FILTER MODULE 1- Pipeline Excavation and Mud Slab







# FILTER MODULE 1- Filter Wall B1 [Lift 1]





# TPS 1 - Wall B1 Tying Rebar and Forming











## Construction Progress – Influent Pump Station (IPS)

#### **IPS:**

- McCarthy mobilizing equipment
- Lime stabilizing subgrade





Lime Stabilizing subgrade