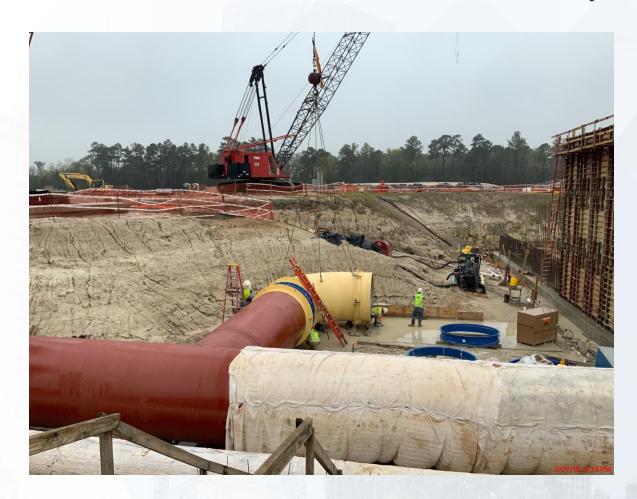

### Construction Progress – EWP 4 – Raw Water Corridor

- Cutting pipeline excavation, and installing shoring system
- Tunneling in shaft
- Delivering 108in Pipe Joints
- Laying 108in Pipe, & Backfilling
- Placing CLSM
- Tack Welding joints

# Delivered 108in RW Pipe Joints