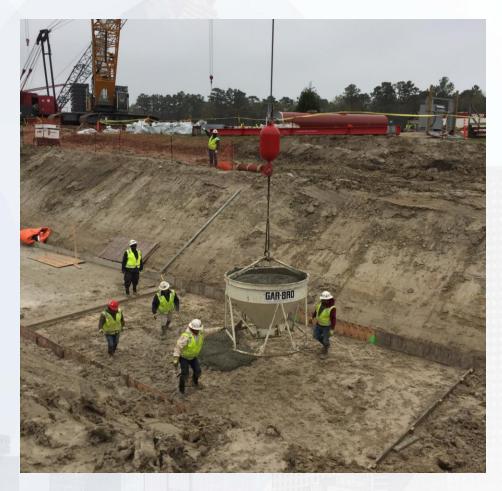

ipe, & Backfilling
- Placing CLSM
- Tack Welding joints



# Delivered 108in RW Pipe Joints







# Excavating pipe trench at STA 100+00 to 105+00







# Placing fabric & crushed rock in trench at STA 105+00







# Welding shoring beams and delivery of aggregate materials







# Tunneling operation





# Bortunco working on second auger bore





### Construction Progress – EWP 2 Filter Structure & TPS

#### **FILTER STRUCTURE:**

- Reinforcing/Forming walls
- Placing and aligning pipelines.
- Excavation and backfilling around structures
- Pouring Slab A2A

#### **TPS:**

Forming, reinforcing, and pouring concrete for wall sections

# FILTER MODULE 1- Base Slab A2A pour







# FILTER MODULE 1- Pipe placing and welding







# FILTER MODULE 1- Pipeline Excavation and Mud Slab







# FILTER MODULE 1- Filter Wall B1 [Lift 1]





# TPS 1 - Wall B1 Tying Rebar and Forming











## Construction Progress – Influent Pump Station (IPS)

#### **IPS:**

- McCarthy mobilizing equipment
- Lime stabilizing subgrade





Lime Stabilizing subgrade