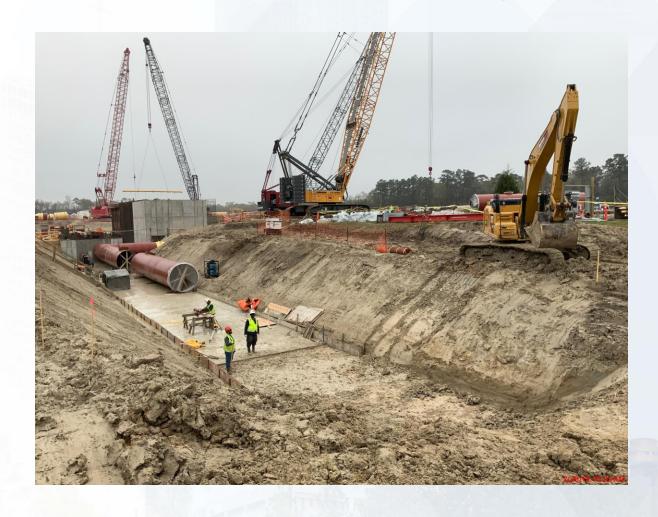

### Construction Progress – EWP 4 – Raw Water Corridor

- Cutting pipeline excavation, and installing shoring system
- Tunneling in shaft
- Delivering 108in Pipe Joints
- Laying 108in Pipe, & Backfilling
- Placing CLSM
- Tack Welding joints

# Excavating pipe trench at STA 100+00 to 105+00