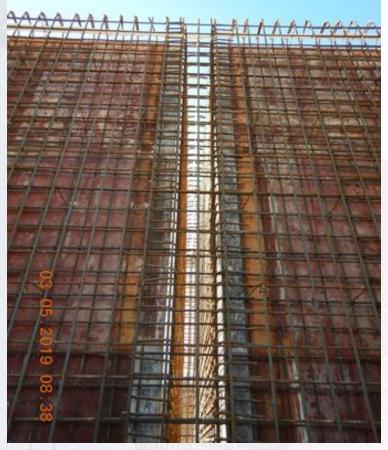

# Excavating pipe trench at STA 100+00 to 105+00







# Placing fabric & crushed rock in trench at STA 105+00







# Welding shoring beams and delivery of aggregate materials







# Tunneling operation





# Bortunco working on second auger bore





### Construction Progress – EWP 2 Filter Structure & TPS

#### **FILTER STRUCTURE:**

- Reinforcing/Forming walls
- Placing and aligning pipelines.
- Excavation and backfilling around structures
- Pouring Slab A2A

#### **TPS:**

Forming, reinforcing, and pouring concrete for wall sections

# FILTER MODULE 1- Base Slab A2A pour







# FILTER MODULE 1- Pipe placing and welding







# FILTER MODULE 1- Pipeline Excavation and Mud Slab







# FILTER MODULE 1- Filter Wall B1 [Lift 1]





# TPS 1 - Wall B1 Tying Rebar and Forming











## Construction Progress – Influent Pump Station (IPS)

#### **IPS:**

- McCarthy mobilizing equipment
- Lime stabilizing subgrade





Lime Stabilizing subgrade