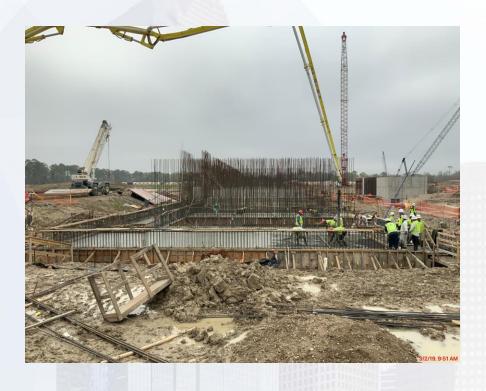

### Construction Progress – EWP 2 Filter Structure & TPS

#### **FILTER STRUCTURE:**

- Reinforcing/Forming walls
- Placing and aligning pipelines.
- Excavation and backfilling around structures
- Pouring Slab A2A

# FILTER MODULE 1- Base Slab A2A pour