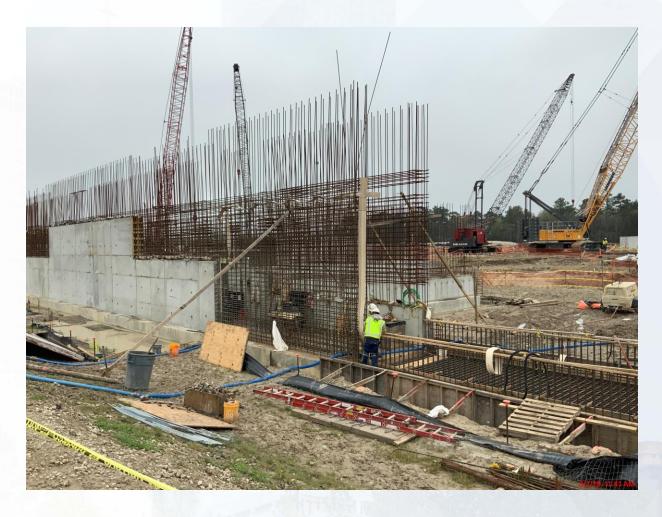

joints



# Delivered 108in RW Pipe Joints







# Excavating pipe trench at STA 100+00 to 105+00







# Placing fabric & crushed rock in trench at STA 105+00







# Welding shoring beams and delivery of aggregate materials







# Tunneling operation





# Bortunco working on second auger bore





### Construction Progress – EWP 2 Filter Structure & TPS

#### **FILTER STRUCTURE:**

- Reinforcing/Forming walls
- Placing and aligning pipelines.
- Excavation and backfilling around structures
- Pouring Slab A2A

#### **TPS:**

Forming, reinforcing, and pouring concrete for wall sections

# FILTER MODULE 1- Base Slab A2A pour







# FILTER MODULE 1- Pipe placing and welding







# FILTER MODULE 1- Pipeline Excavation and Mud Slab







# FILTER MODULE 1- Filter Wall B1 [Lift 1]





# TPS 1 - Wall B1 Tying Rebar and Forming











## Construction Progress – Influent Pump Station (IPS)

#### **IPS:**

- McCarthy mobilizing equipment
- Lime stabilizing subgrade





Lime Stabilizing subgrade