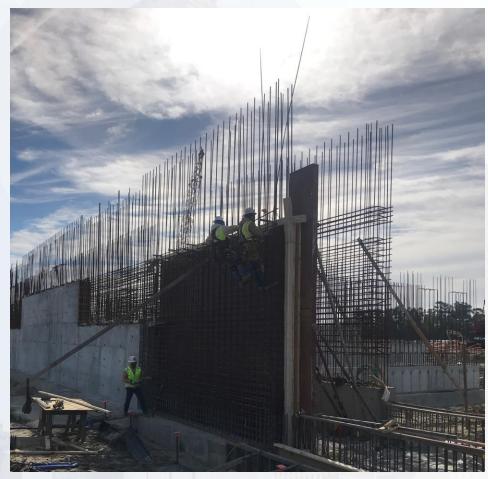

oints



# Delivered 108in RW Pipe Joints







# Excavating pipe trench at STA 100+00 to 105+00







# Placing fabric & crushed rock in trench at STA 105+00







# Welding shoring beams and delivery of aggregate materials







# Tunneling operation





# Bortunco working on second auger bore





### Construction Progress – EWP 2 Filter Structure & TPS

#### **FILTER STRUCTURE:**

- Reinforcing/Forming walls
- Placing and aligning pipelines.
- Excavation and backfilling around structures
- Pouring Slab A2A

#### **TPS:**

Forming, reinforcing, and pouring concrete for wall sections

# FILTER MODULE 1- Base Slab A2A pour







# FILTER MODULE 1- Pipe placing and welding







# FILTER MODULE 1- Pipeline Excavation and Mud Slab







# FILTER MODULE 1- Filter Wall B1 [Lift 1]





# TPS 1 - Wall B1 Tying Rebar and Forming











## Construction Progress – Influent Pump Station (IPS)

#### **IPS:**

- McCarthy mobilizing equipment
- Lime stabilizing subgrade





Lime Stabilizing subgrade