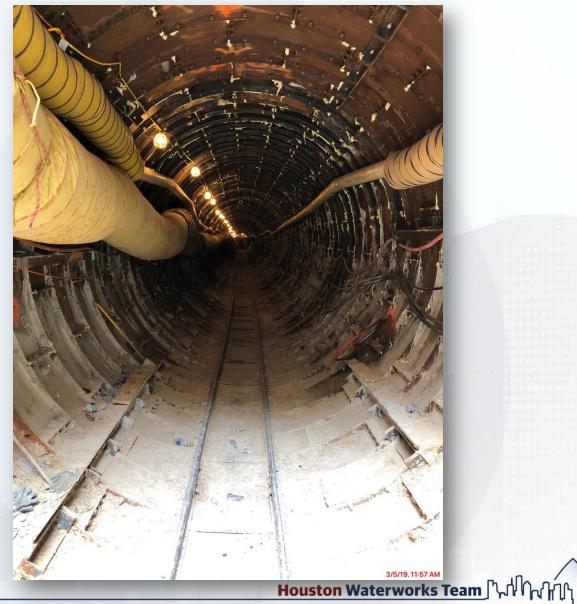

struction Progress – EWP 1 Site Development Mar 6, 2019

- Preparing for 36in FW Pipe Tie-ins
- Cutting & Stabilizing Road 3
- Cutting/prepping North Plant pad subgrade
- Prepping for second lift of asphalt placement.



#### Importing/placing/compacting select fill subgrade for North Plant pad









### Construction Progress – EWP 4 – Raw Water Corridor

- Cutting pipeline excavation, and installing shoring system
- Tunneling in shaft
- Delivering 108in Pipe Joints
- Laying 108in Pipe, & Backfilling
- Placing CLSM
- Tack Welding joints



# Delivered 108in RW Pipe Joints







# Excavating pipe trench at STA 100+00 to 105+00







# Placing fabric & crushed rock in trench at STA 105+00







# Welding shoring beams and delivery of aggregate materials







# Tunneling operation





# Bortunco working on second auger bore





### Construction Progress – EWP 2 Filter Structure & TPS

#### **FILTER STRUCTURE:**

- Reinforcing/Forming walls
- Placing and aligning pipelines.
- Excavation and backfilling around structures
- Pouring Slab A2A

#### **TPS:**

Forming, reinforcing, and pouring concrete for wall sections

# FILTER MODULE 1- Base Slab A2A pour







# FILTER MODULE 1- Pipe placing and welding







# FILTER MODULE 1- Pipeline Excavation and Mud Slab







# FILTER MODULE 1- Filter Wall B1 [Lift 1]





# TPS 1 - Wall B1 Tying Rebar and Forming











## Construction Progress – Influent Pump Station (IPS)

#### **IPS:**

- McCarthy mobilizing equipment
- Lime stabilizing subgrade





Lime Stabilizing subgrade