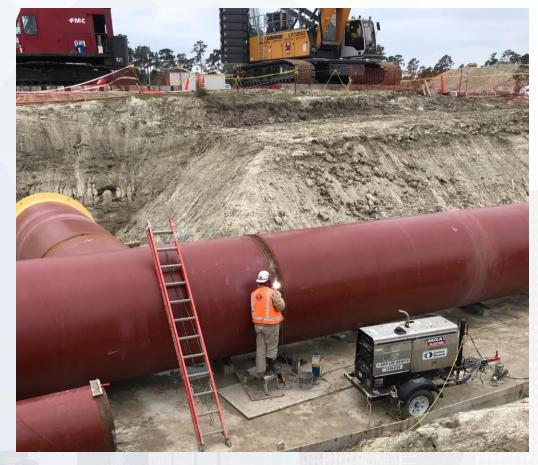

### Construction Progress – EWP 4 – Raw Water Corridor

- Cutting pipeline excavation, and installing shoring system
- Tunneling in shaft
- Delivering 108in Pipe Joints
- Laying 108in Pipe, & Backfilling
- Placing CLSM
- Tack Welding joints