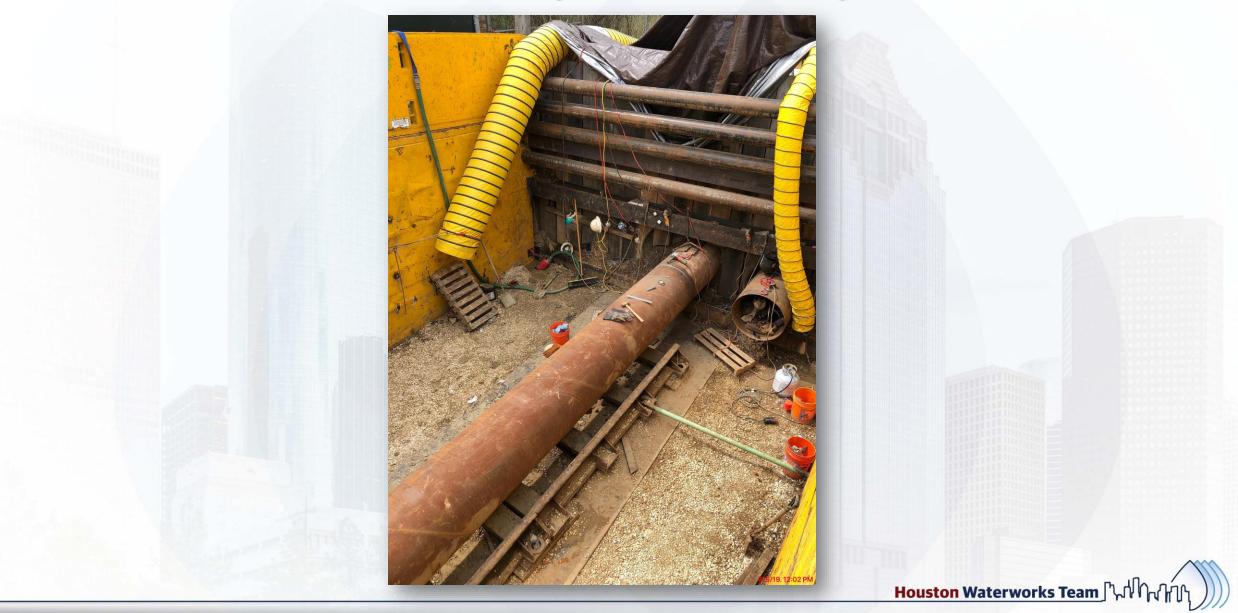

Mar 6, 2019

- Preparing for 36in FW Pipe Tie-ins
- Cutting & Stabilizing Road 3
- Cutting/prepping North Plant pad subgrade
- Prepping for second lift of asphalt placement.



#### Importing/placing/compacting select fill subgrade for North Plant pad









### Construction Progress – EWP 4 – Raw Water Corridor

- Cutting pipeline excavation, and installing shoring system
- Tunneling in shaft
- Delivering 108in Pipe Joints
- Laying 108in Pipe, & Backfilling
- Placing CLSM
- Tack Welding joints



# Delivered 108in RW Pipe Joints







# Excavating pipe trench at STA 100+00 to 105+00







# Placing fabric & crushed rock in trench at STA 105+00







# Welding shoring beams and delivery of aggregate materials







# Tunneling operation





# Bortunco working on second auger bore





### Construction Progress – EWP 2 Filter Structure & TPS

#### **FILTER STRUCTURE:**

- Reinforcing/Forming walls
- Placing and aligning pipelines.
- Excavation and backfilling around structures
- Pouring Slab A2A

#### **TPS:**

Forming, reinforcing, and pouring concrete for wall sections

# FILTER MODULE 1- Base Slab A2A pour







# FILTER MODULE 1- Pipe placing and welding







# FILTER MODULE 1- Pipeline Excavation and Mud Slab







# FILTER MODULE 1- Filter Wall B1 [Lift 1]





# TPS 1 - Wall B1 Tying Rebar and Forming











## Construction Progress – Influent Pump Station (IPS)

#### **IPS:**

- McCarthy mobilizing equipment
- Lime stabilizing subgrade





Lime Stabilizing subgrade