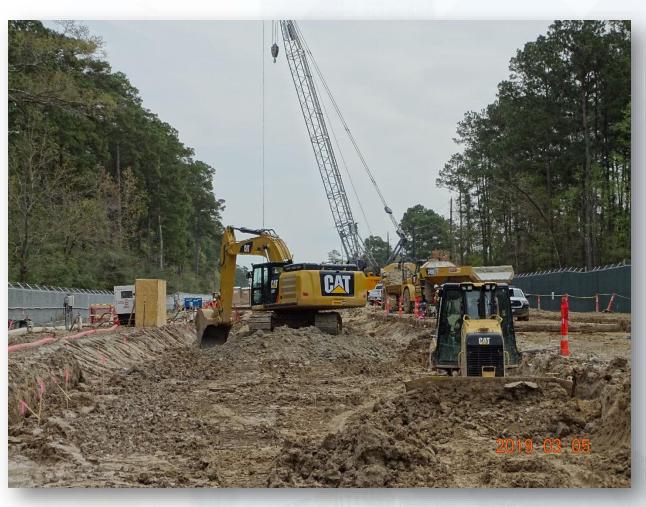

## DESIGN-BUILD SERVICES

Northeast Water Purification Plant Expansion





# Construction Progress – EWP 1 Site Development Mar 6, 2019

- Preparing for 36in FW Pipe Tie-ins
- Cutting & Stabilizing Road 3
- Cutting/prepping North Plant pad subgrade
- Prepping for second lift of asphalt placement.



#### Importing/placing/compacting select fill subgrade for North Plant pad









### Construction Progress – EWP 4 – Raw Water Corridor

- Cutting pipeline excavation, and installing shoring system
- Tunneling in shaft
- Delivering 108in Pipe Joints
- Laying 108in Pipe, & Backfilling
- Placing CLSM
- Tack Welding joints



# Delivered 108in RW Pipe Joints







# Excavating pipe trench at STA 100+00 to 105+00







# Placing fabric & crushed rock in trench at STA 105+00







# Welding shoring beams and delivery of aggregate materials







# Tunneling operation





# Bortunco working on second auger bore





### Construction Progress – EWP 2 Filter Structure & TPS

#### **FILTER STRUCTURE:**

- Reinforcing/Forming walls
- Placing and aligning pipelines.
- Excavation and backfilling around structures
- Pouring Slab A2A

#### **TPS:**

Forming, reinforcing, and pouring concrete for wall sections

# FILTER MODULE 1- Base Slab A2A pour







# FILTER MODULE 1- Pipe placing and welding







# FILTER MODULE 1- Pipeline Excavation and Mud Slab







# FILTER MODULE 1- Filter Wall B1 [Lift 1]





# TPS 1 - Wall B1 Tying Rebar and Forming











## Construction Progress – Influent Pump Sta