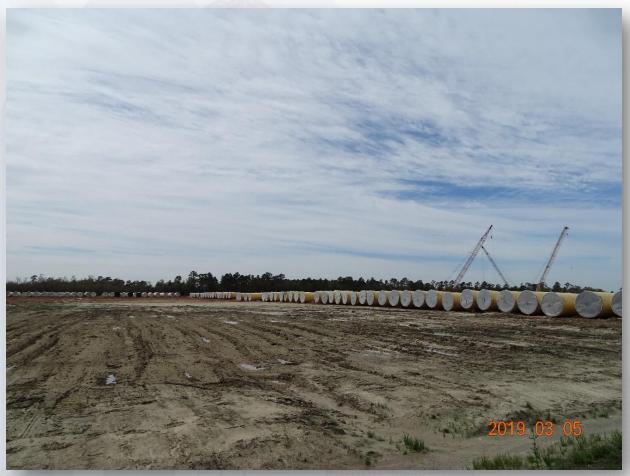

## DESIGN-BUILD SERVICES

Northeast Water Purification Plant Expansion





# Construction Progress – EWP 1 Site Development Mar 6, 2019

- Preparing for 36in FW Pipe Tie-ins
- Cutting & Stabilizing Road 3
- Cutting/prepping North Plant pad subgrade
- Prepping for second lift of asphalt placement.



#### Importing/placing/compacting select fill subgrade for North Plant pad









### Construction Progress – EWP 4 – Raw Water Corridor

- Cutting pipeline excavation, and installing shoring system
- Tunneling in shaft
- Delivering 108in Pipe Joints
- Laying 108in Pipe, & Backfilling
- Placing CLSM
- Tack Welding joints



# Delivered 108in RW Pipe Joints







# Excavating pipe trench at STA 100+00 to 105+00







# Placing fabric & crushed rock in trench at STA 105+00







# Welding shoring beams and delivery of aggregate materials







# Tunneling operation





# Bortunco working on second auger bore





### Construction Progress – EWP 2 Filter Structure & TPS

#### **FILTER STRUCTURE:**

- Reinforcing/Forming walls
- Placing and aligning pipelines.
- Excavation and backfilling around structures
- Pouring Slab A2A

#### **TPS:**

Forming, reinforcing, and pouring concrete for wall sections

# FILTER MODULE 1- Base Slab A2A pour







# FILTER MODULE 1- Pipe placing and welding







# FILTER MODULE 1- Pipeline Excavation and Mud Slab







# FILTER MODULE 1- Filter Wall B1 [Lift 1]





# TPS 1 - Wall B1 Tying Rebar and Forming