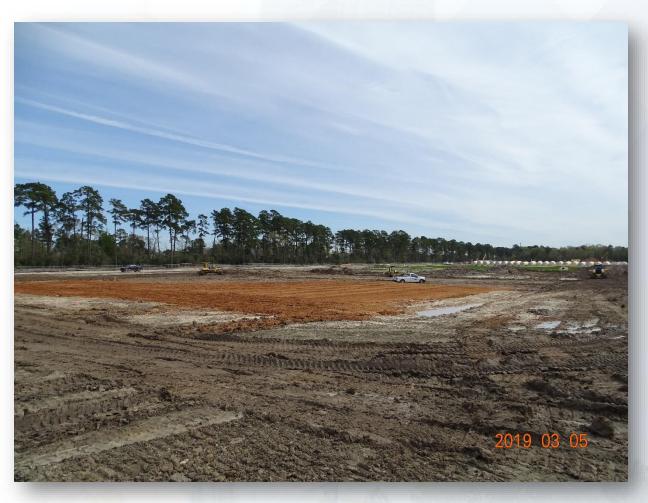

# Construction Progress – EWP 1 Site Development Mar 6, 2019

- Preparing for 36in FW Pipe Tie-ins
- Cutting & Stabilizing Road 3
- Cutting/prepping North Plant pad subgrade
- Prepping for second lift of asphalt placement.

#### Importing/placing/compacting select fill subgrade for North Plant pad