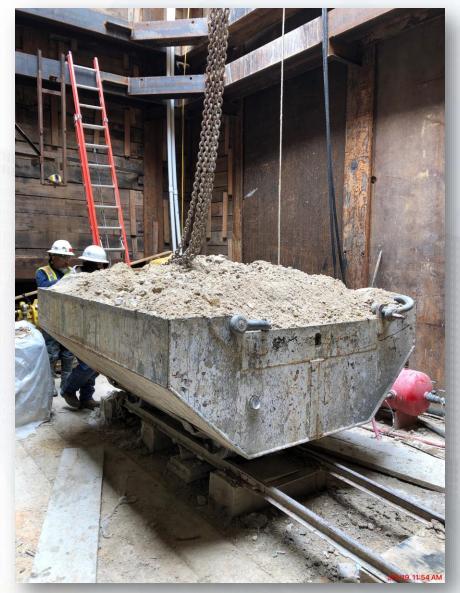

onstruction Progress – EWP 1 Site Development Mar 6, 2019

- Preparing for 36in FW Pipe Tie-ins
- Cutting & Stabilizing Road 3
- Cutting/prepping North Plant pad subgrade
- Prepping for second lift of asphalt placement.



#### Importing/placing/compacting select fill subgrade for North Plant pad









### Construction Progress – EWP 4 – Raw Water Corridor

- Cutting pipeline excavation, and installing shoring system
- Tunneling in shaft
- Delivering 108in Pipe Joints
- Laying 108in Pipe, & Backfilling
- Placing CLSM
- Tack Welding joints



# Delivered 108in RW Pipe Joints







# Excavating pipe trench at STA 100+00 to 105+00







# Placing fabric & crushed rock in trench at STA 105+00







# Welding shoring beams and delivery of aggregate materials







# Tunneling operation





# Bortunco working on second auger bore





### Construction Progress – EWP 2 Filter Structure & TPS

#### **FILTER STRUCTURE:**

- Reinforcing/Forming walls
- Placing and aligning pipelines.
- Excavation and backfilling around structures
- Pouring Slab A2A

#### **TPS:**

Forming, reinforcing, and pouring concrete for wall sections

# FILTER MODULE 1- Base Slab A2A pour







# FILTER MODULE 1- Pipe placing and welding







# FILTER MODULE 1- Pipeline Excavation and Mud Slab







# FILTER MODULE 1- Filter Wall B1 [Lift 1]





# TPS 1 - Wall B1 Tying Rebar and Forming











## Construction Progress – Influent Pump Station (IPS)

#### **IPS:**

- McCarthy mobilizing equipment
- Lime stabilizing subgrade





Lime Stabilizing subgrade