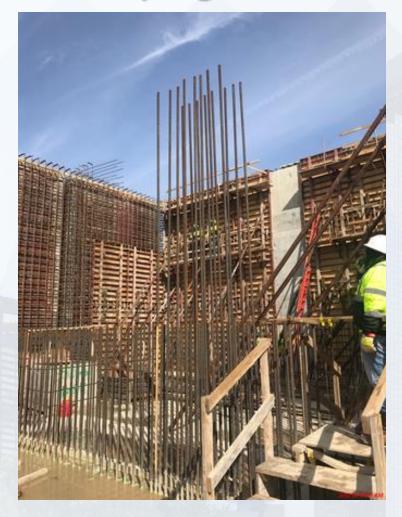

# Excavating pipe trench at STA 100+00 to 105+00







# Placing fabric & crushed rock in trench at STA 105+00







# Welding shoring beams and delivery of aggregate materials







# Tunneling operation





# Bortunco working on second auger bore





### Construction Progress – EWP 2 Filter Structure & TPS

#### **FILTER STRUCTURE:**

- Reinforcing/Forming walls
- Placing and aligning pipelines.
- Excavation and backfilling around structures
- Pouring Slab A2A

#### **TPS:**

Forming, reinforcing, and pouring concrete for wall sections

# FILTER MODULE 1- Base Slab A2A pour







# FILTER MODULE 1- Pipe placing and welding







# FILTER MODULE 1- Pipeline Excavation and Mud Slab







# FILTER MODULE 1- Filter Wall B1 [Lift 1]





# TPS 1 - Wall B1 Tying Rebar and Forming











## Construction Progress – Influent Pump Station (IPS)

#### **IPS:**

- McCarthy mobilizing equipment
- Lime stabilizing subgrade





Lime Stabilizing subgrade