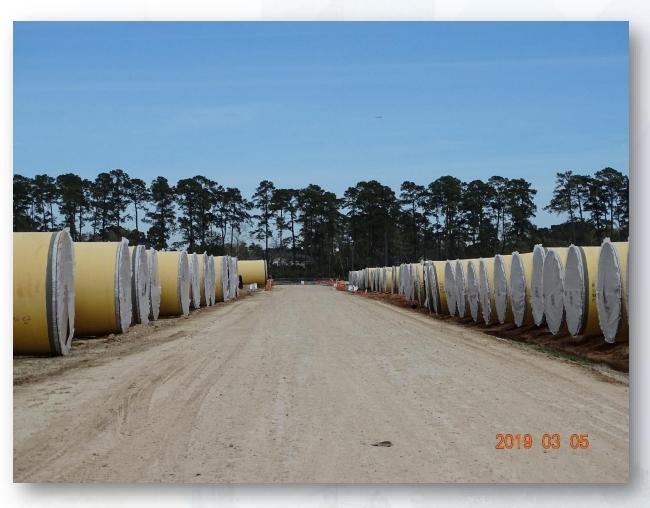

## DESIGN-BUILD SERVICES

Northeast Water Purification Plant Expansion





# Construction Progress – EWP 1 Site Development Mar 6, 2019

- Preparing for 36in FW Pipe Tie-ins
- Cutting & Stabilizing Road 3
- Cutting/prepping North Plant pad subgrade
- Prepping for second lift of asphalt placement.



#### Importing/placing/compacting select fill subgrade for North Plant pad









### Construction Progress – EWP 4 – Raw Water Corridor

- Cutting pipeline excavation, and installing shoring system
- Tunneling in shaft
- Delivering 108in Pipe Joints
- Laying 108in Pipe, & Backfilling
- Placing CLSM
- Tack Welding joints



# Delivered 108in RW Pipe Joints







# Excavating pipe trench at STA 100+00 to 105+00







# Placing fabric & crushed rock in trench at STA 105+00







# Welding shoring beams and delivery of aggregate materials







# Tunneling operation





# Bortunco working on second auger bore





### Construction Progress – EWP 2 Filter Structure & TPS

#### **FILTER STRUCTURE:**

- Reinforcing/Forming walls
- Placing and aligning pipelines.
- Excavation and backfilling around structures
- Pouring Slab A2A

#### **TPS:**

Forming, reinforcing, and pouring concrete for wall sections

# FILTER MODULE 1- Base Slab A2A pour







# FILTER MODULE 1- Pipe placing and welding







# FILTER MODULE 1- Pipeline Excavation and Mud Slab







# FILTER MODULE 1- Filter Wall B1 [Lift 1]





# TPS 1 - Wall B1 Tying Rebar and Forming