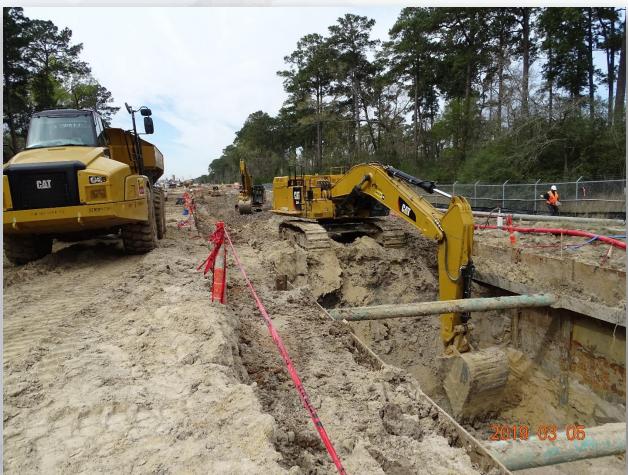

## DESIGN-BUILD SERVICES

Northeast Water Purification Plant Expansion





# Construction Progress – EWP 1 Site Development Mar 6, 2019

- Preparing for 36in FW Pipe Tie-ins
- Cutting & Stabilizing Road 3
- Cutting/prepping North Plant pad subgrade
- Prepping for second lift of asphalt placement.



#### Importing/placing/compacting select fill subgrade for North Plant pad









### Construction Progress – EWP 4 – Raw Water Corridor

- Cutting pipeline excavation, and installing shoring system
- Tunneling in shaft
- Delivering 108in Pipe Joints
- Laying 108in Pipe, & Backfilling
- Placing CLSM
- Tack Welding joints



# Delivered 108in RW Pipe Joints







# Excavating pipe trench at STA 100+00 to 105+00







# Placing fabric & crushed rock in trench at STA 105+00







# Welding shoring beams and delivery of aggregate materials







# Tunneling operation





# Bortunco working on second auger bore





### Construction Progress – EWP 2 Filter Structure & TPS

#### **FILTER STRUCTURE:**

- Reinforcing/Forming walls
- Placing and aligning pipelines.
- Excavation and backfilling around structures
- Pouring Slab A2A

#### **TPS:**

Forming, reinforcing, and pouring concrete for wall sections

# FILTER MODULE 1- Base Slab A2A pour







# FILTER MODULE 1- Pipe placing and welding







# FILTER MODULE 1- Pipeline Excavation and Mud Slab







# FILTER MODULE 1- Filter Wall B1 [Lift 1]





# TPS 1 - Wall B1 Tying Rebar and Forming











## Construction Progress – Influent Pump Stati