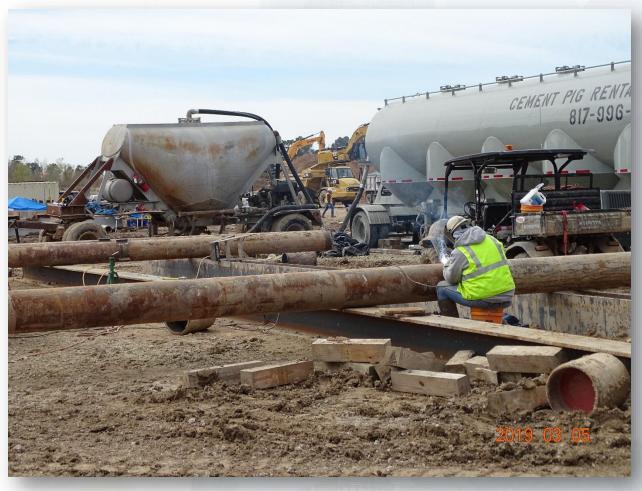

tion Plant Expansion





# Construction Progress – EWP 1 Site Development Mar 6, 2019

- Preparing for 36in FW Pipe Tie-ins
- Cutting & Stabilizing Road 3
- Cutting/prepping North Plant pad subgrade
- Prepping for second lift of asphalt placement.



#### Importing/placing/compacting select fill subgrade for North Plant pad









### Construction Progress – EWP 4 – Raw Water Corridor

- Cutting pipeline excavation, and installing shoring system
- Tunneling in shaft
- Delivering 108in Pipe Joints
- Laying 108in Pipe, & Backfilling
- Placing CLSM
- Tack Welding joints



# Delivered 108in RW Pipe Joints







# Excavating pipe trench at STA 100+00 to 105+00







# Placing fabric & crushed rock in trench at STA 105+00







# Welding shoring beams and delivery of aggregate materials







# Tunneling operation





# Bortunco working on second auger bore





### Construction Progress – EWP 2 Filter Structure & TPS

#### **FILTER STRUCTURE:**

- Reinforcing/Forming walls
- Placing and aligning pipelines.
- Excavation and backfilling around structures
- Pouring Slab A2A

#### **TPS:**

Forming, reinforcing, and pouring concrete for wall sections

# FILTER MODULE 1- Base Slab A2A pour







# FILTER MODULE 1- Pipe placing and welding







# FILTER MODULE 1- Pipeline Excavation and Mud Slab







# FILTER MODULE 1- Filter Wall B1 [Lift 1]





# TPS 1 - Wall B1 Tying Rebar and Forming











## Construction Progress – Influent Pump Station (IPS)

#### **IPS:**

- McCarthy mobilizing equipment
- Lime stabilizing subgrade





Lime Stabilizing subgrade