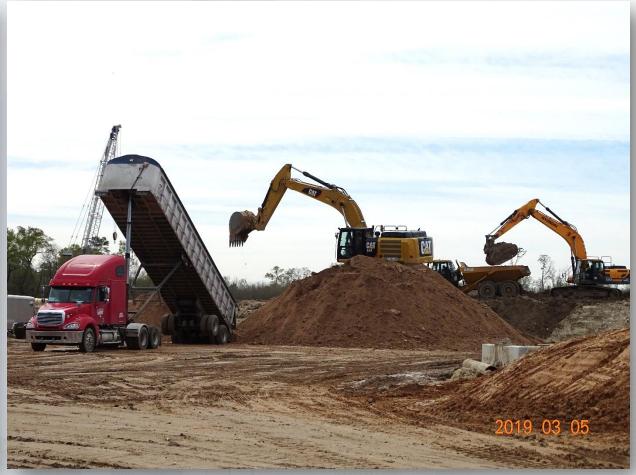

on Plant Expansion





# Construction Progress – EWP 1 Site Development Mar 6, 2019

- Preparing for 36in FW Pipe Tie-ins
- Cutting & Stabilizing Road 3
- Cutting/prepping North Plant pad subgrade
- Prepping for second lift of asphalt placement.



#### Importing/placing/compacting select fill subgrade for North Plant pad









### Construction Progress – EWP 4 – Raw Water Corridor

- Cutting pipeline excavation, and installing shoring system
- Tunneling in shaft
- Delivering 108in Pipe Joints
- Laying 108in Pipe, & Backfilling
- Placing CLSM
- Tack Welding joints



# Delivered 108in RW Pipe Joints







# Excavating pipe trench at STA 100+00 to 105+00







# Placing fabric & crushed rock in trench at STA 105+00







# Welding shoring beams and delivery of aggregate materials







# Tunneling operation





# Bortunco working on second auger bore





### Construction Progress – EWP 2 Filter Structure & TPS

#### **FILTER STRUCTURE:**

- Reinforcing/Forming walls
- Placing and aligning pipelines.
- Excavation and backfilling around structures
- Pouring Slab A2A

#### **TPS:**

Forming, reinforcing, and pouring concrete for wall sections

# FILTER MODULE 1- Base Slab A2A pour







# FILTER MODULE 1- Pipe placing and welding







# FILTER MODULE 1- Pipeline Excavation and Mud Slab







# FILTER MODULE 1- Filter Wall B1 [Lift 1]





# TPS 1 - Wall B1 Tying Rebar and Forming











## Construction Progress – Influent Pump Station (IPS)

#### **IPS:**

- McCarthy mobilizing equipment
- Lime stabilizing subgrade





Lime Stabilizing subgrade