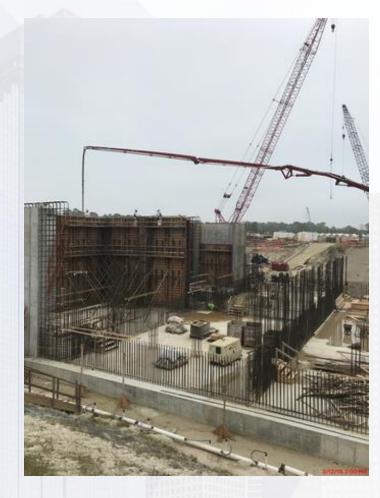

#### Construction Progress – EWP 2 Filter Structure & TPS

#### **FILTER STRUCTURE:**

- Reinforcing/Forming walls
- Tying & Forming Pipe encasement.
- Pouring pipe encasement.
- Placing and aligning pipelines.

#### TPS:

- Forming and reinforcing wall sections
- Stripping Wall Sections