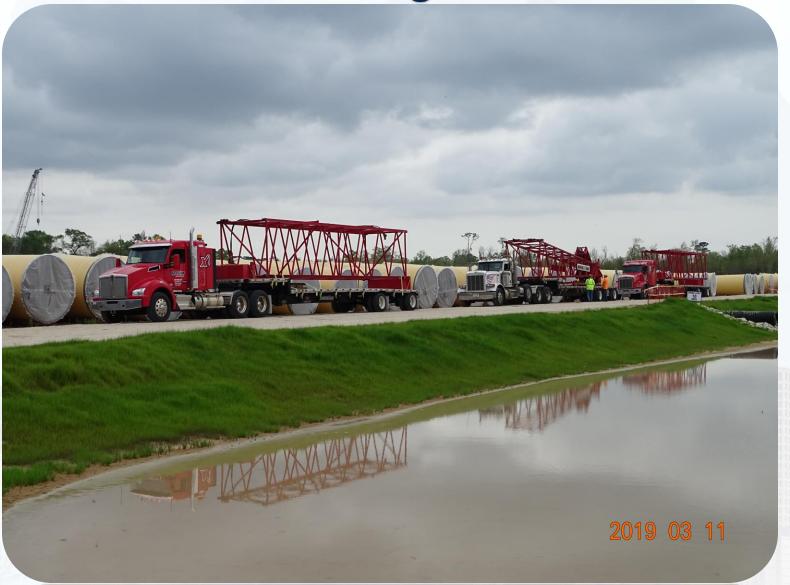

### Construction Progress – EWP 6 – Intake Pump Station

- Preparing for CTB for IPS Road
- Import and compacting CTB for IPS road
- Preparing for crane for temporary bulkhead

### Preparing Site for Structural Fill for IPS pads

#### Importing/Compacting Lifts of Structural fill subgrade for IPS Pads

# **Mobilizing Crane**

Houston Waterworks Team Jan Market

Building Crane For Temporary Bulkhead