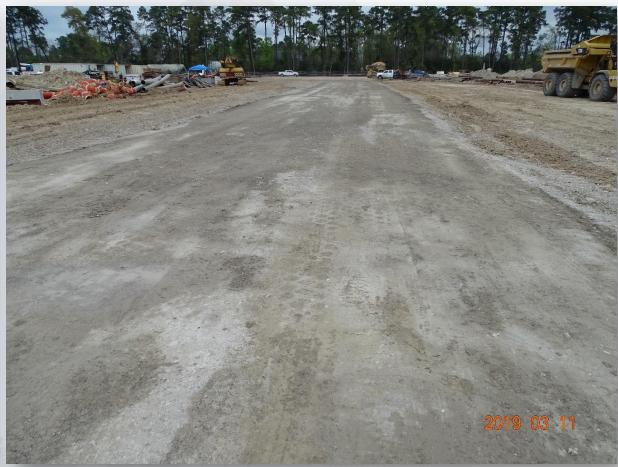

## DESIGN-BUILD SERVICES

Northeast Water Purification Plant Expansion





# Construction Progress – EWP 1 Site Development Mar 13, 2019

- Preparing for 36in FW Pipe Tie-ins
- Completed placing CTB on Road 3
- Building subgrade for North Plant structures
- Prepping for second lift of asphalt placement.



# Exporting excavated unsuitable soils







# Completed placing CTB on Road 3









#### Construction Progress – EWP 4 – Raw Water Corridor

- Cutting pipeline excavation, and installing shoring system
- Tunneling in shaft
- Delivering 108in Pipe Joints
- Laying 108in Pipe, & Backfilling
- Placing CLSM
- Tack Welding joints



# Placing CLSM and backfilling pipe trench









# Auger bore operation and pushing casing



Houston Waterworks Team



#### Construction Progress – EWP 2 Filter Structure & TPS

#### **FILTER STRUCTURE:**

- Reinforcing/Forming walls
- Tying & Forming Pipe encasement.
- Pouring pipe encasement.
- Placing and aligning pipelines.

#### TPS:

- Forming and reinforcing wall sections
- Stripping Wall Sections



# Filter Structure-Laying west CFE & FTW Pipeline







Filter Structure-Installing Couplings & welding.







# Filter Structure-