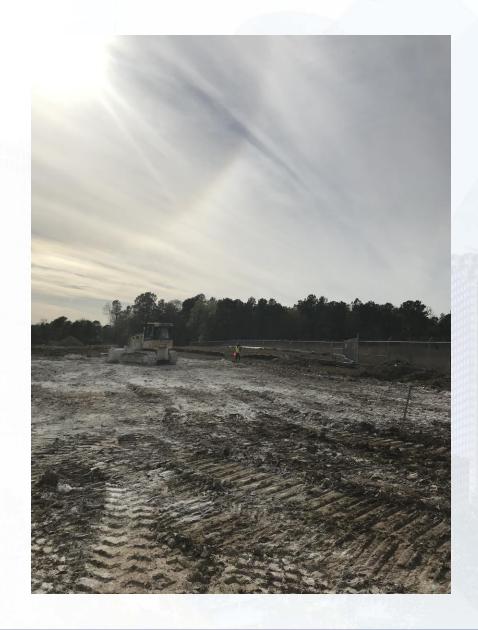

# Construction Progress – EWP 1 Site Development Mar 13, 2019

- Preparing for 36in FW Pipe Tie-ins
- Completed placing CTB on Road 3
- Building subgrade for North Plant structures
- Prepping for second lift of asphalt placement.

# Exporting excavated unsuitable soils