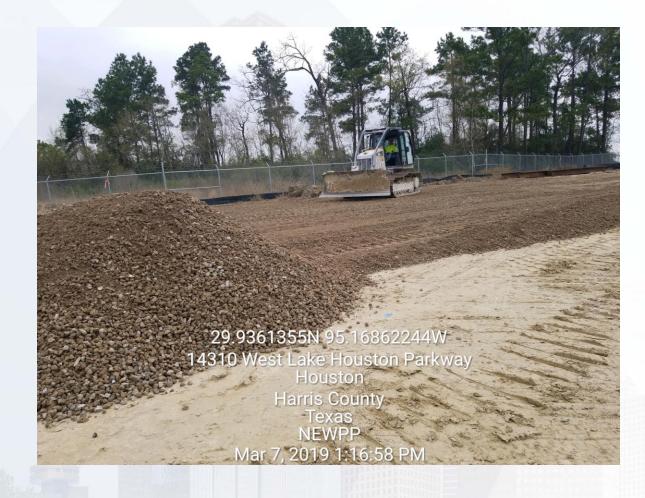

# Construction Progress – EWP 1 Site Development Mar 13, 2019

- Preparing for 36in FW Pipe Tie-ins
- Completed placing CTB on Road 3
- Building subgrade for North Plant structures
- Prepping for second lift of asphalt placement.

# Exporting excavated unsuitable soils

# Completed placing CTB on Road 3