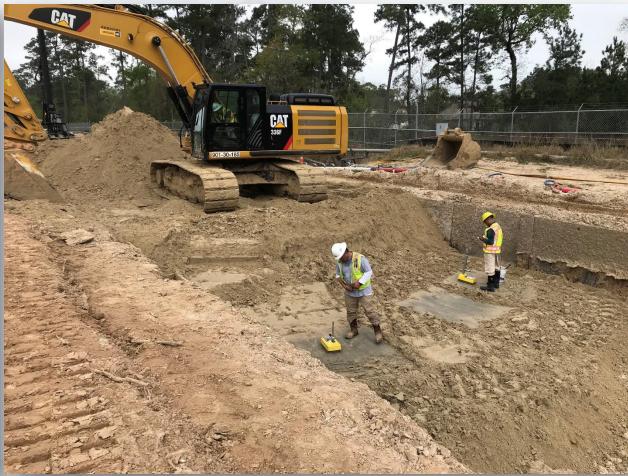

## DESIGN-BUILD SERVICES

Northeast Water Purification Plant Expansion





# Construction Progress – EWP 1 Site Development Mar 13, 2019

- Preparing for 36in FW Pipe Tie-ins
- Completed placing CTB on Road 3
- Building subgrade for North Plant structures
- Prepping for second lift of asphalt placement.



# Exporting excavated unsuitable soils







# Completed placing CTB on Road 3









#### Construction Progress – EWP 4 – Raw Water Corridor

- Cutting pipeline excavation, and installing shoring system
- Tunneling in shaft
- Delivering 108in Pipe Joints
- Laying 108in Pipe, & Backfilling
- Placing CLSM
- Tack Welding joints



# Placing CLSM and backfilling pipe trench









# Auger bore operation and pushing casing



Houston Waterworks Team



#### Construction Progress – EWP 2 Filter Structure & TPS

#### **FILTER STRUCTURE:**

- Reinforcing/Forming walls
- Tying & Forming Pipe encasement.
- Pouring pipe encasement.
- Placing and aligning pipelines.

#### TPS:

- Forming and reinforcing wall sections
- Stripping Wall Sections



# Filter Structure-Laying west CFE & FTW Pipeline







Filter Structure-Installing Couplings & welding.







# Filter Structure- Pipe Encasement Rebar, Formwork & Pouring





# TPS – Wall B1 Forming and Pouring Concrete









# TPS – Wall C1 Stripping Forms







#### TPS - Walls & Beams Reinforcement









### Construction Progress – EWP 6 – Intake Pump Station

- Preparing for CTB for IPS Road
- Import and compac