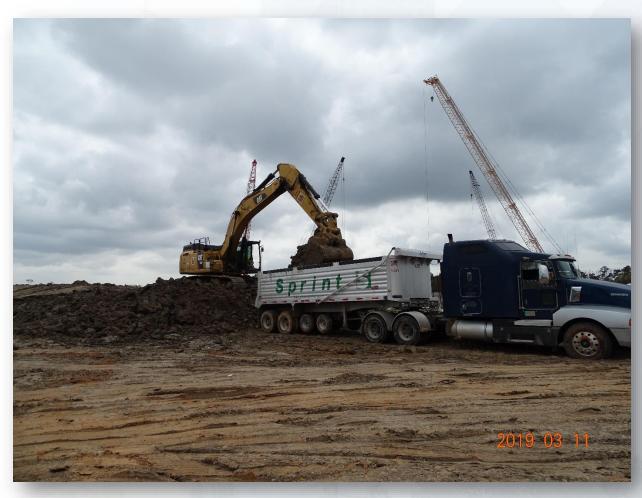

## DESIGN-BUILD SERVICES

Northeast Water Purification Plant Expansion





# Construction Progress – EWP 1 Site Development Mar 13, 2019

- Preparing for 36in FW Pipe Tie-ins
- Completed placing CTB on Road 3
- Building subgrade for North Plant structures
- Prepping for second lift of asphalt placement.



# Exporting excavated unsuitable soils







# Completed placing CTB on Road 3









#### Construction Progress – EWP 4 – Raw Water Corridor

- Cutting pipeline excavation, and installing shoring system
- Tunneling in shaft
- Delivering 108in Pipe Joints
- Laying 108in Pipe, & Backfilling
- Placing CLSM
- Tack Welding joints



# Placing CLSM and backfilling pipe trench









# Auger bore operation and pushing casing



Houston Waterworks Team



#### Construction Progress – EWP 2 Filter Structure & TPS

#### **FILTER STRUCTURE:**

- Reinforcing/Forming walls
- Tying & Forming Pipe encasement.
- Pouring pipe encasement.
- Placing and aligning pipelines.

#### TPS:

- Forming and reinforcing wall sections
- Stripping Wall Sections



# Filter Structure-Laying west CFE & FTW Pipeline







Filter Structure-Installing Coupl