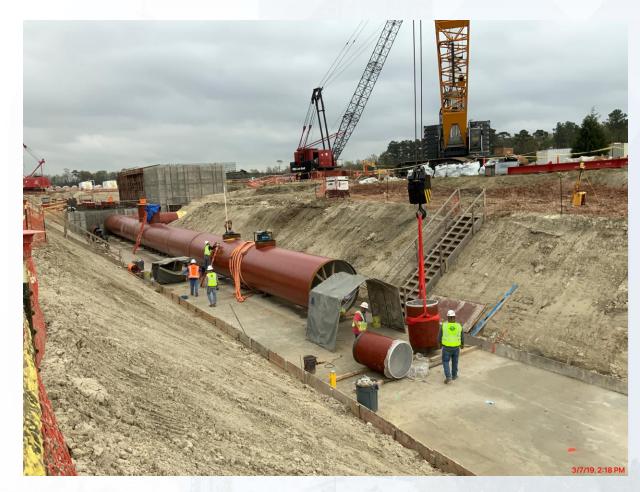

#### Construction Progress – EWP 4 – Raw Water Corridor

- Cutting pipeline excavation, and installing shoring system
- Tunneling in shaft
- Delivering 108in Pipe Joints
- Laying 108in Pipe, & Backfilling
- Placing CLSM
- Tack Welding joints

# Auger bore operation and pushing casing

Houston Waterworks Team