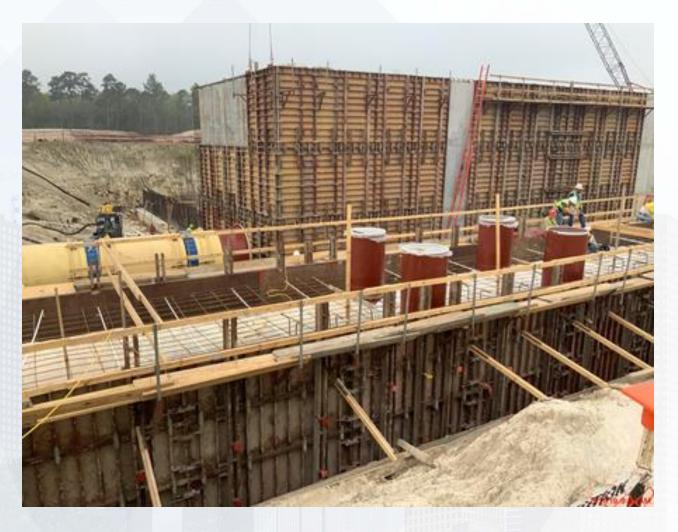

#### Construction Progress – EWP 2 Filter Structure & TPS

#### **FILTER STRUCTURE:**

- Reinforcing/Forming walls
- Tying & Forming Pipe encasement.
- Pouring pipe encasement.
- Placing and aligning pipelines.

#### TPS:

- Forming and reinforcing wall sections
- Stripping Wall Sections

# TPS – Wall B1 Forming and Pouring Concrete