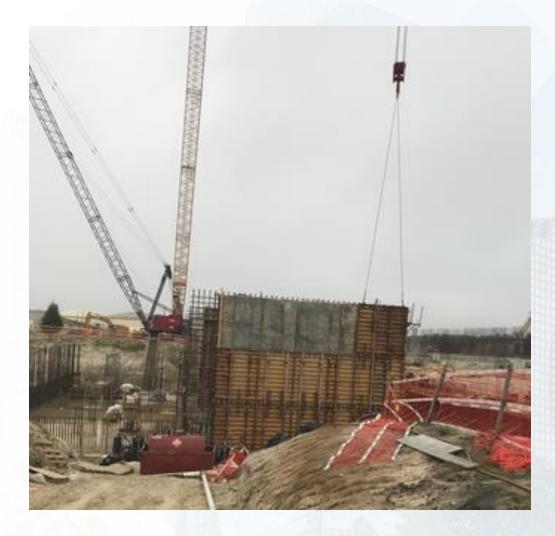

#### Construction Progress – EWP 2 Filter Structure & TPS

#### **FILTER STRUCTURE:**

- Reinforcing/Forming walls
- Tying & Forming Pipe encasement.
- Pouring pipe encasement.
- Placing and aligning pipelines.