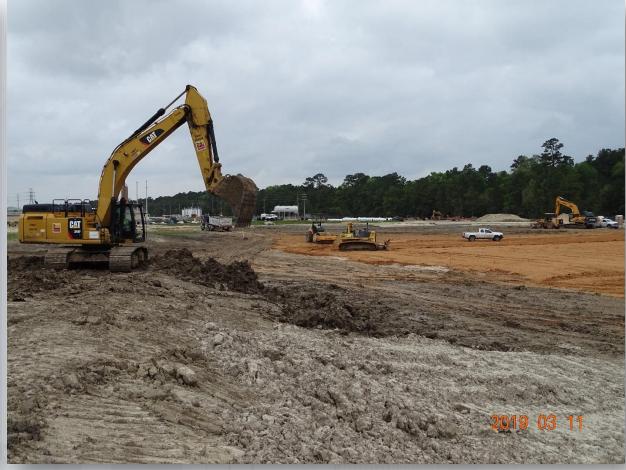

## DESIGN-BUILD SERVICES

Northeast Water Purification Plant Expansion





# Construction Progress – EWP 1 Site Development Mar 13, 2019

- Preparing for 36in FW Pipe Tie-ins
- Completed placing CTB on Road 3
- Building subgrade for North Plant structures
- Prepping for second lift of asphalt placement.



# Exporting excavated unsuitable soils







# Completed placing CTB on Road 3









#### Construction Progress – EWP 4 – Raw Water Corridor

- Cutting pipeline excavation, and installing shoring system
- Tunneling in shaft
- Delivering 108in Pipe Joints
- Laying 108in Pipe, & Backfilling
- Placing CLSM
- Tack Welding joints



# Placing CLSM and backfilling pipe trench









# Auger bore operation and pushing casing



Houston Waterworks Team



#### Construction Progress – EWP 2 Filter Structure & TPS

#### **FILTER STRUCTURE:**

- Reinforcing/Forming walls
- Tying & Forming Pipe encasement.
- Pouring pipe encasement.
- Placing and aligning pipelines.

#### TPS:

- Forming and reinforcing wall sections
- Stripping Wall Sections



# Filter Structure-Laying west CFE & FTW Pipeline







Filter Structure-Installing Couplin