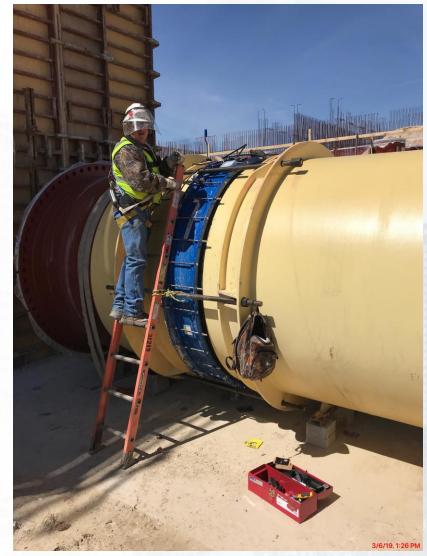

#### Construction Progress – EWP 4 – Raw Water Corridor

- Cutting pipeline excavation, and installing shoring system
- Tunneling in shaft
- Delivering 108in Pipe Joints
- Laying 108in Pipe, & Backfilling
- Placing CLSM
- Tack Welding joints

# Filter Structure-Laying west CFE & FTW Pipeline

Filter Structure-Installing Couplings & welding.