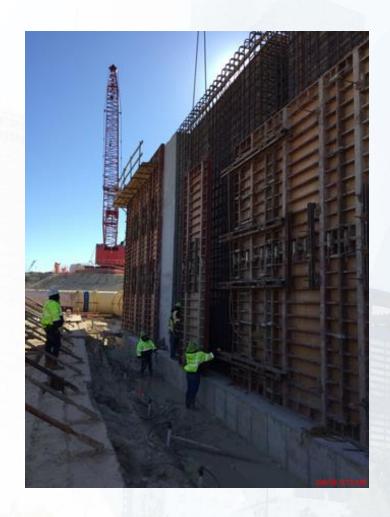

#### TPS:

- Forming and reinforcing wall sections
- Stripping Wall Sections

# TPS – Wall B1 Forming and Pouring Concrete

# TPS – Wall C1 Stripping Forms