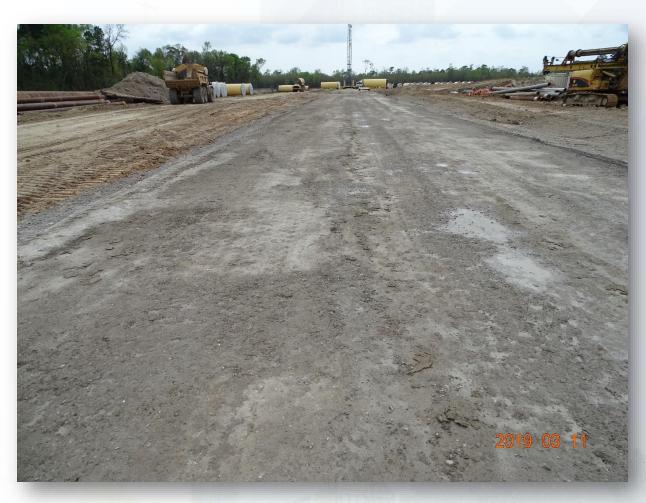

## DESIGN-BUILD SERVICES

Northeast Water Purification Plant Expansion





# Construction Progress – EWP 1 Site Development Mar 13, 2019

- Preparing for 36in FW Pipe Tie-ins
- Completed placing CTB on Road 3
- Building subgrade for North Plant structures
- Prepping for second lift of asphalt placement.



# Exporting excavated unsuitable soils







# Completed placing CTB on Road 3









#### Construction Progress – EWP 4 – Raw Water Corridor

- Cutting pipeline excavation, and installing shoring system
- Tunneling in shaft
- Delivering 108in Pipe Joints
- Laying 108in Pipe, & Backfilling
- Placing CLSM
- Tack Welding joints



# Placing CLSM and backfilling pipe trench









# Auger bore operation and pushing casing



Houston Waterworks Team



#### Construction Progress – EWP 2 Filter Structure & TPS

#### **FILTER STRUCTURE:**

- Reinforcing/Forming walls
- Tying & Forming Pipe encasement.
- Pouring pipe encasement.
- Placing and aligning pipelines.

#### TPS:

- Forming and reinforcing wall sections
- Stripping Wall Sections



# Filter Structure-Laying west CFE & FTW Pipeline







Filter Structure-Installing Couplings & welding.







# Filter Structure