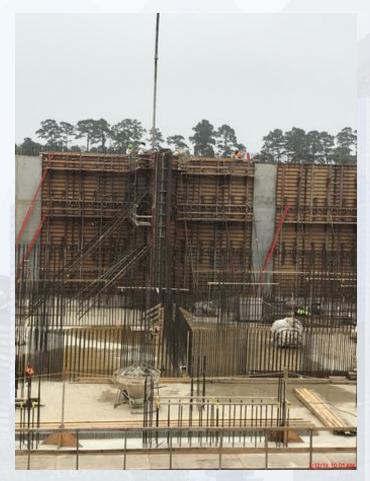

#### TPS:

- Forming and reinforcing wall sections
- Stripping Wall Sections

#### TPS - Walls & Beams Reinforcement