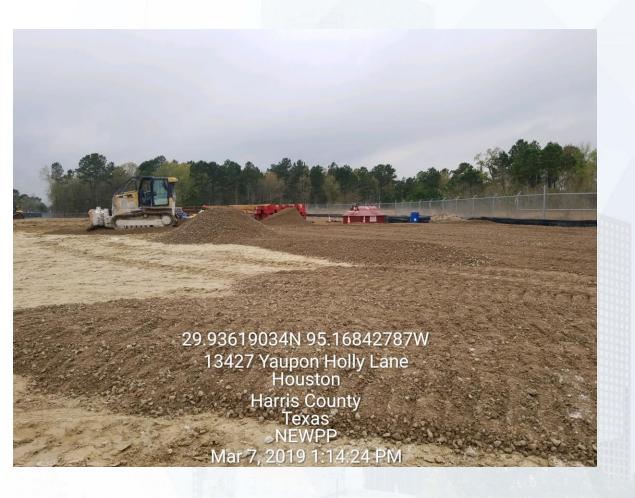

# Construction Progress – EWP 1 Site Development Mar 13, 2019

- Preparing for 36in FW Pipe Tie-ins
- Completed placing CTB on Road 3
- Building subgrade for North Plant structures
- Prepping for second lift of asphalt placement.