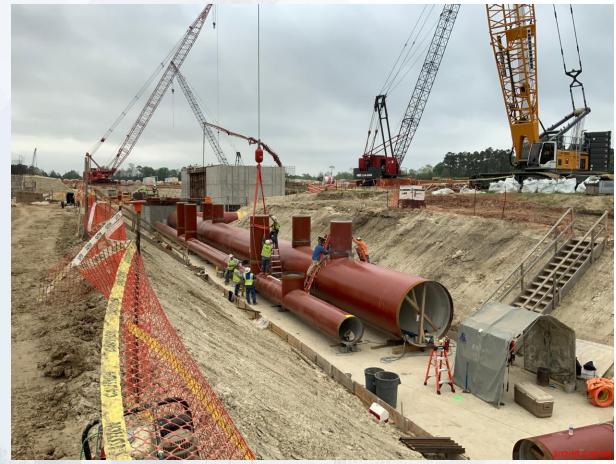

#### Construction Progress – EWP 4 – Raw Water Corridor

- Cutting pipeline excavation, and installing shoring system
- Tunneling in shaft
- Delivering 108in Pipe Joints
- Laying 108in Pipe, & Backfilling
- Placing CLSM
- Tack Welding joints

# Auger bore operation and pushing casing

Houston Waterworks Team