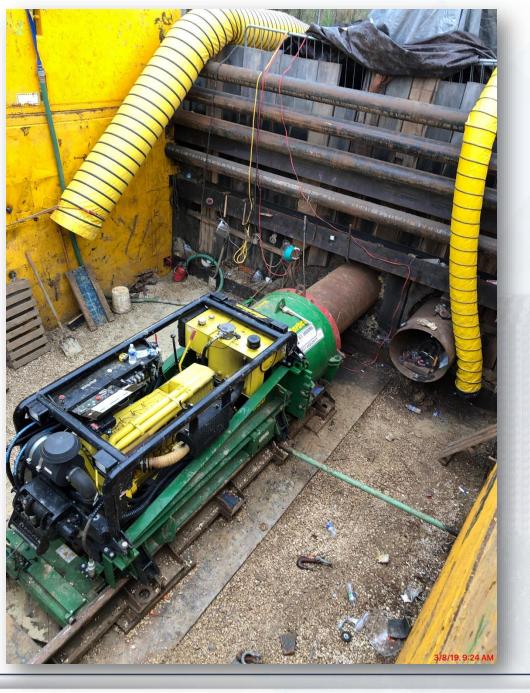

## DESIGN-BUILD SERVICES

Northeast Water Purification Plant Expansion





# Construction Progress – EWP 1 Site Development Mar 13, 2019

- Preparing for 36in FW Pipe Tie-ins
- Completed placing CTB on Road 3
- Building subgrade for North Plant structures
- Prepping for second lift of asphalt placement.



# Exporting excavated unsuitable soils







# Completed placing CTB on Road 3









#### Construction Progress – EWP 4 – Raw Water Corridor

- Cutting pipeline excavation, and installing shoring system
- Tunneling in shaft
- Delivering 108in Pipe Joints
- Laying 108in Pipe, & Backfilling
- Placing CLSM
- Tack Welding joints



# Placing CLSM and backfilling pipe trench









# Auger bore operation and pushing casing



Houston Waterworks Team



#### Construction Progress – EWP 2 Filter Structure & TPS

#### **FILTER STRUCTURE:**

- Reinforcing/Forming walls
- Tying & Forming Pipe encasement.
- Pouring pipe encasement.
- Placing and aligning pipelines.

#### TPS:

- Forming and reinforcing wall sections
- Stripping Wall Sections



# Filter Structure-Laying west CFE & FTW Pipeline







Filter Structure-Installing Couplings & welding.







# Filter Structure- Pipe Encasement Rebar, Formwork & Pouring





# TPS – Wall B1 Forming and Pouring Concrete









# TPS – Wall C1 Stripping Forms







#### TPS - Walls & Beams Reinforcement









### Construction Progress – EWP 6 – Intake Pump Station

- Preparing for CTB for IPS Road
- Import and compacting