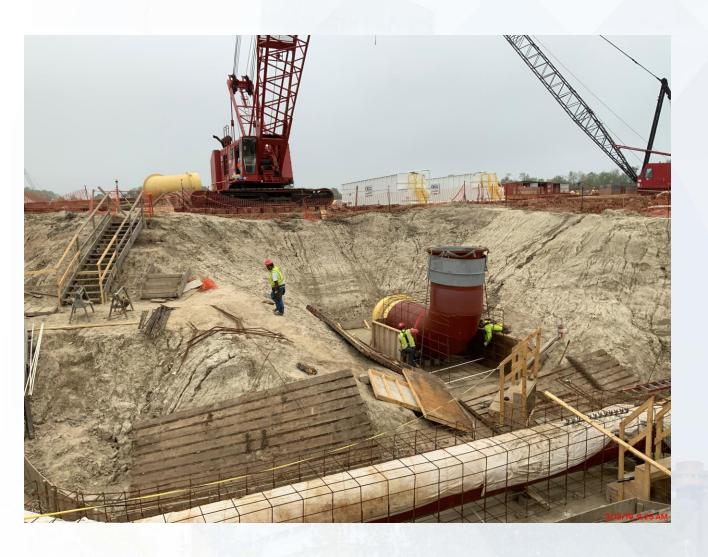

#### Construction Progress – EWP 4 – Raw Water Corridor

- Cutting pipeline excavation, and installing shoring system
- Tunneling in shaft
- Delivering 108in Pipe Joints
- Laying 108in Pipe, & Backfilling
- Placing CLSM
- Tack Welding joints

# Auger bore operation and pushing casing

Houston Waterworks Team