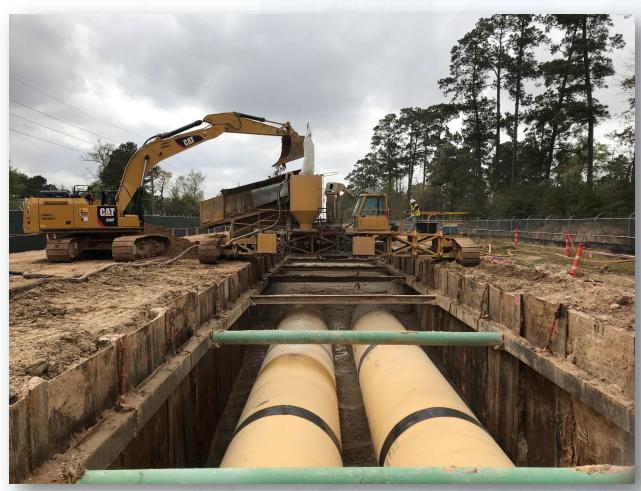

#### Construction Progress – EWP 4 – Raw Water Corridor

- Cutting pipeline excavation, and installing shoring system
- Tunneling in shaft
- Delivering 108in Pipe Joints
- Laying 108in Pipe, & Backfilling
- Placing CLSM
- Tack Welding joints

# Placing CLSM and backfilling pipe trench

# Auger bore operation and pushing casing

Houston Waterworks Team