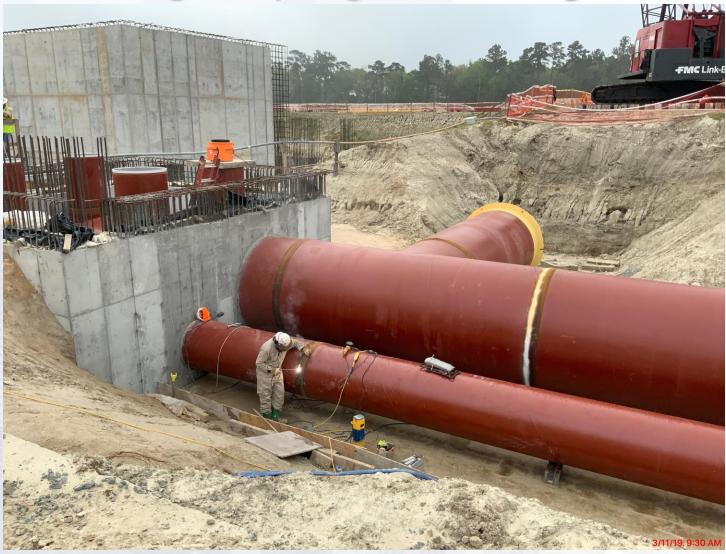

#### Construction Progress – EWP 4 – Raw Water Corridor

- Cutting pipeline excavation, and installing shoring system
- Tunneling in shaft
- Delivering 108in Pipe Joints
- Laying 108in Pipe, & Backfilling
- Placing CLSM
- Tack Welding joints

# Placing CLSM and backfilling pipe trench