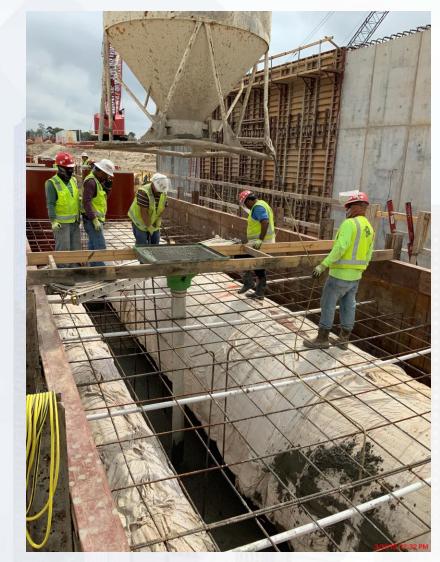

#### **FILTER STRUCTURE:**

- Reinforcing/Forming walls
- Tying & Forming Pipe encasement.
- Pouring pipe encasement.
- Placing and aligning pipelines.

# Filter Structure- Pipe Encasement Rebar, Formwork & Pouring