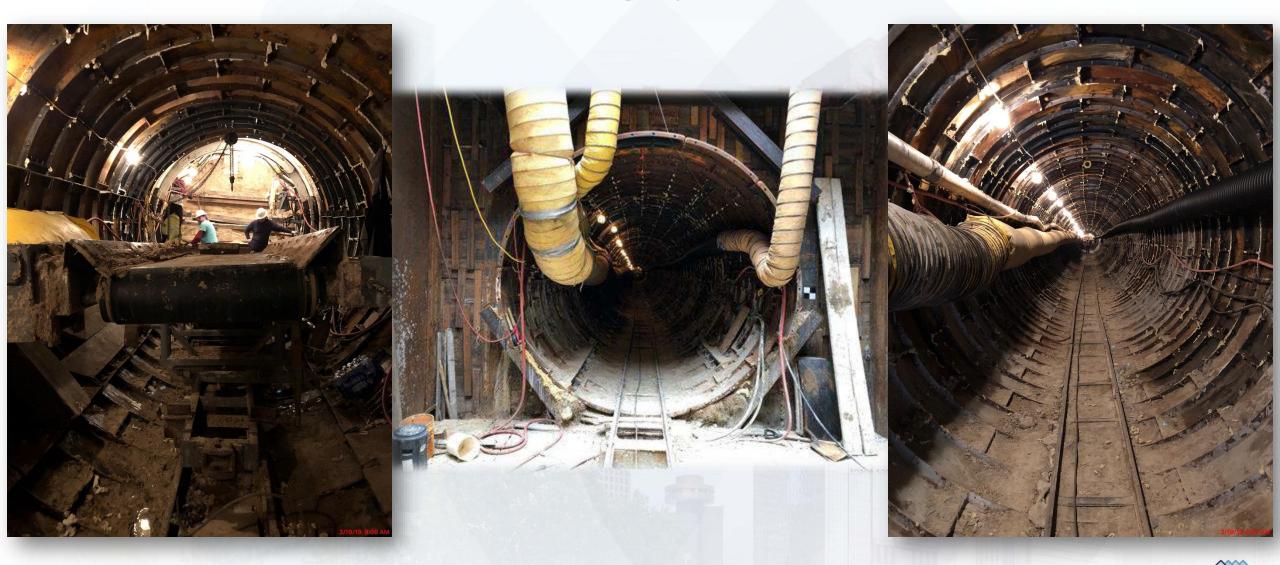

## Construction Progress – EWP 4 – Raw Water Corridor

- Cutting pipeline excavation, and installing shoring system
- Delivering 108in Pipe Joints
- Laying 108in Pipe, & tack welding joints
- Placing CLSM & backfilling
- Tunneling operation

## Tunneling operation