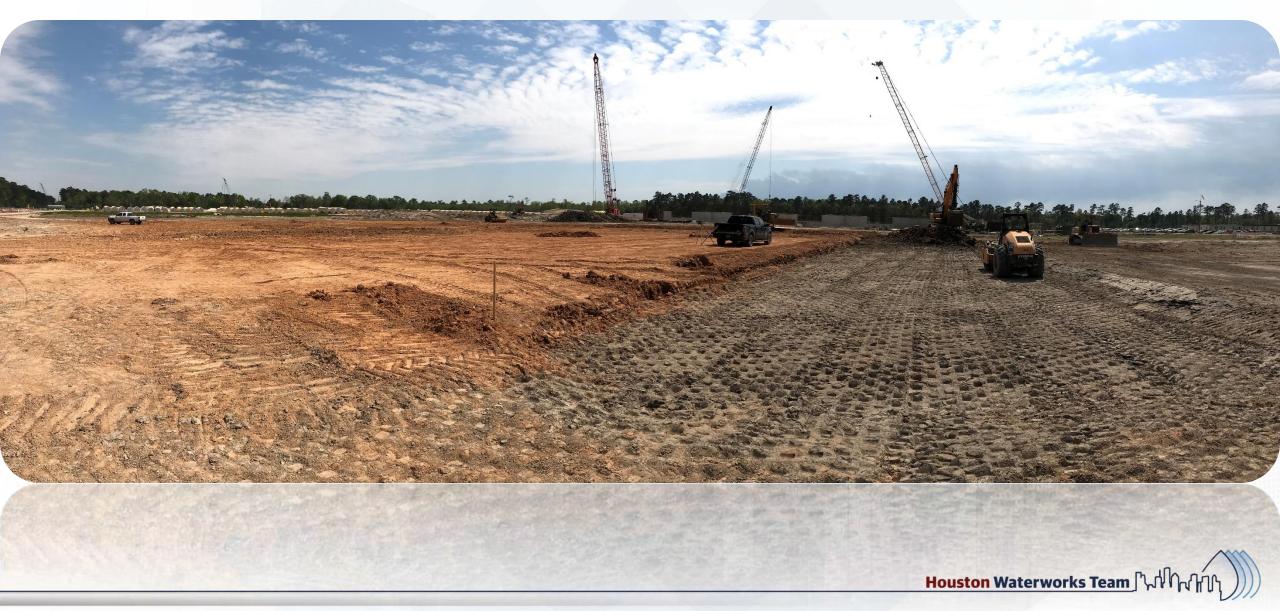

# Construction Progress – EWP 1 Site Development Mar 20, 2019

- Preparing for 36in FW Pipe Tie-ins
- Placed second lift of asphalt on Road 1
- Building subgrade for North Plant structures
- Demolishing existing 20in RW line.
- Installing truck wheel wash

## Importing/compacting lifts of structural fill subgrade for North Plant pads

## Building subgrade for North Plant structures