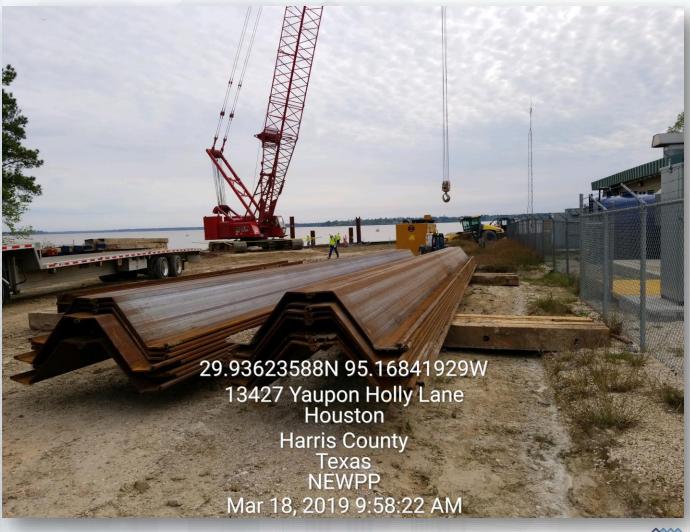

## Construction Progress – EWP 6 – Intake Pump Station

- Preparing for temporary bulkhead installation
- Setting up vibration hammer for temporary bulkhead

## Vibration hammer setup for temporary bulkhead

Houston Waterworks Team