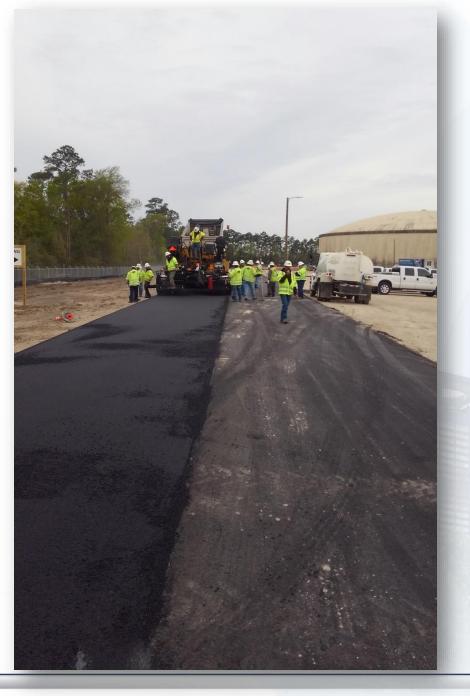

# Construction Progress – EWP 1 Site Development Mar 20, 2019

- Preparing for 36in FW Pipe Tie-ins
- Placed second lift of asphalt on Road 1
- Building subgrade for North Plant structures
- Demolishing existing 20in RW line.
- Installing truck wheel wash

## Placing 2<sup>nd</sup> lift of asphalt