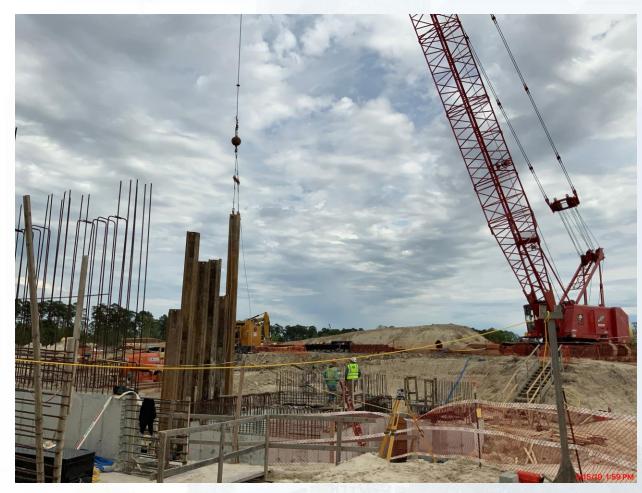

installing shoring system
- Delivering 108in Pipe Joints
- Laying 108in Pipe, & tack welding joints
- Placing CLSM & backfilling
- Tunneling operation





## Installing shoring system and laying pipe



Houston Waterworks Team

## Auger bore operation and pushing casing



## Tunneling operation





### Construction Progress – EWP 2 Filter Structure & TPS

#### **FILTER STRUCTURE:**

- Reinforcing/Forming walls
- Pouring walls
- Placing and aligning pipelines.
- Sheet piling for Pump Can Excavation.

#### TPS:

- Forming and reinforcing wall sections.
- Stripping wall sections.



## FILTER STRUCTURE- Reinforcing/Forming walls







## **FILTER STRUCTURE- Pouring walls**







## FILTER STRUCTURE- Pipe Aligning & Welding







## FILTER STRUCTURE-Sheet Piling for Pump Can Excavation







## TPS-Forming & tying Wall Rebar





## **TPS-Stripping Wall**





## Construction Progress – EWP 6 – Intake Pump Station

- Preparing for temporary bulkhead installation
- Setting up vibration hammer for temporary bulkhead



## Vibration hammer setup for temporary bulkhead



Houston Waterworks Team