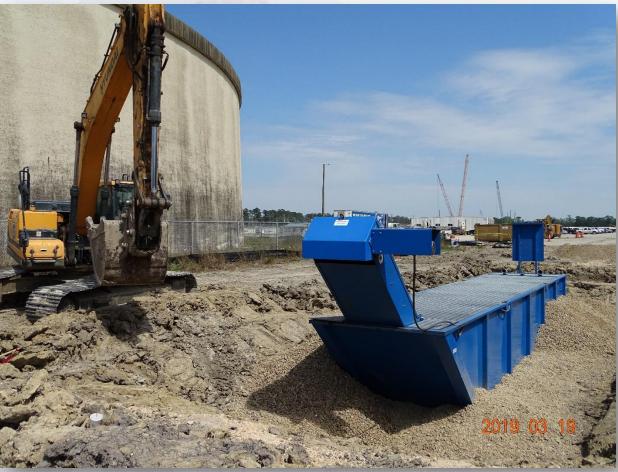

# Construction Progress – EWP 1 Site Development Mar 20, 2019

- Preparing for 36in FW Pipe Tie-ins
- Placed second lift of asphalt on Road 1
- Building subgrade for North Plant structures
- Demolishing existing 20in RW line.
- Installing truck wheel wash

## Installing and backfilling the truck wheel wash