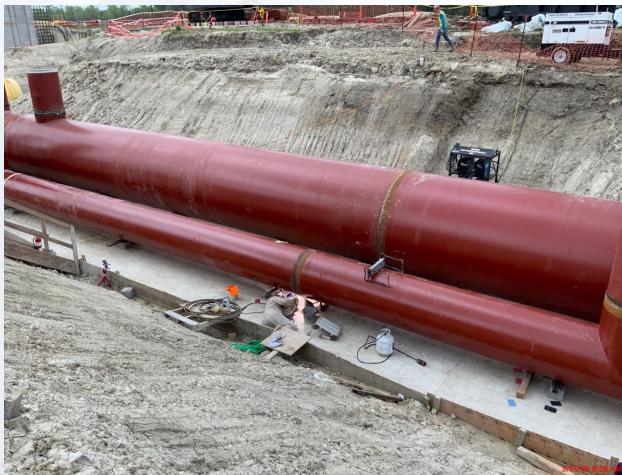

## Construction Progress – EWP 4 – Raw Water Corridor

- Cutting pipeline excavation, and installing shoring system
- Delivering 108in Pipe Joints
- Laying 108in Pipe, & tack welding joints
- Placing CLSM & backfilling
- Tunneling operation

## Installing shoring system and laying pipe

Houston Waterworks Team