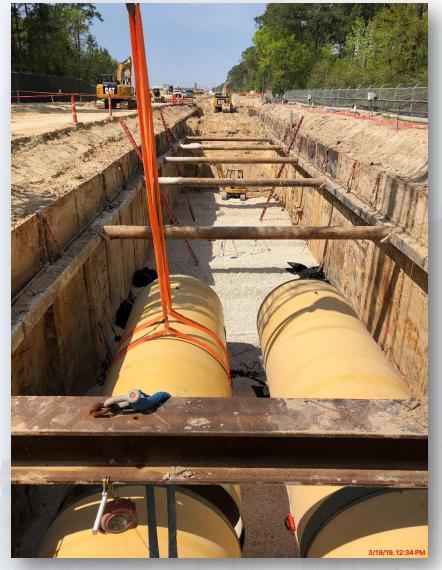

## Construction Progress – EWP 4 – Raw Water Corridor

- Cutting pipeline excavation, and installing shoring system
- Delivering 108in Pipe Joints
- Laying 108in Pipe, & tack welding joints
- Placing CLSM & backfilling
- Tunneling operation

## Installing shoring system and laying pipe

Houston Waterworks Team