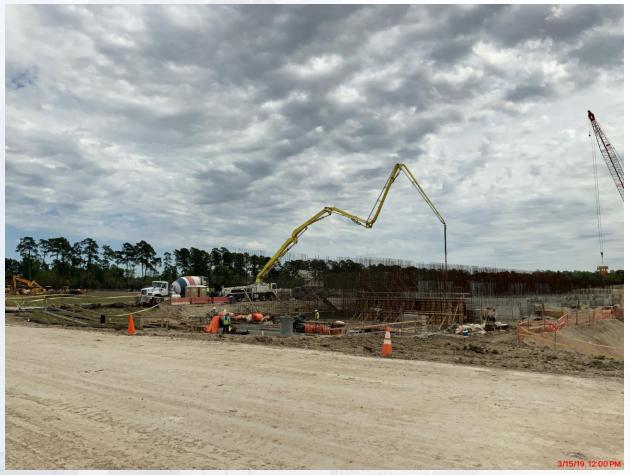

### Construction Progress – EWP 2 Filter Structure & TPS

#### **FILTER STRUCTURE:**

- Reinforcing/Forming walls
- Pouring walls
- Placing and aligning pipelines.
- Sheet piling for Pump Can Excavation.

## **FILTER STRUCTURE- Pouring walls**