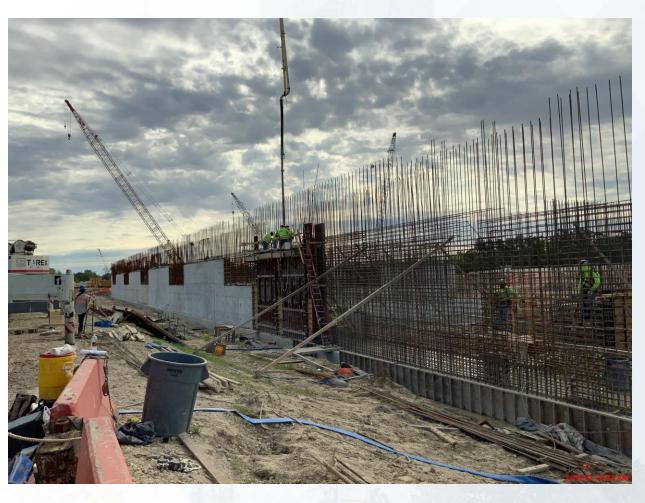

### Construction Progress – EWP 2 Filter Structure & TPS

#### **FILTER STRUCTURE:**

- Reinforcing/Forming walls
- Pouring walls
- Placing and aligning pipelines.
- Sheet piling for Pump Can Excavation.

## FILTER STRUCTURE- Reinforcing/Forming walls