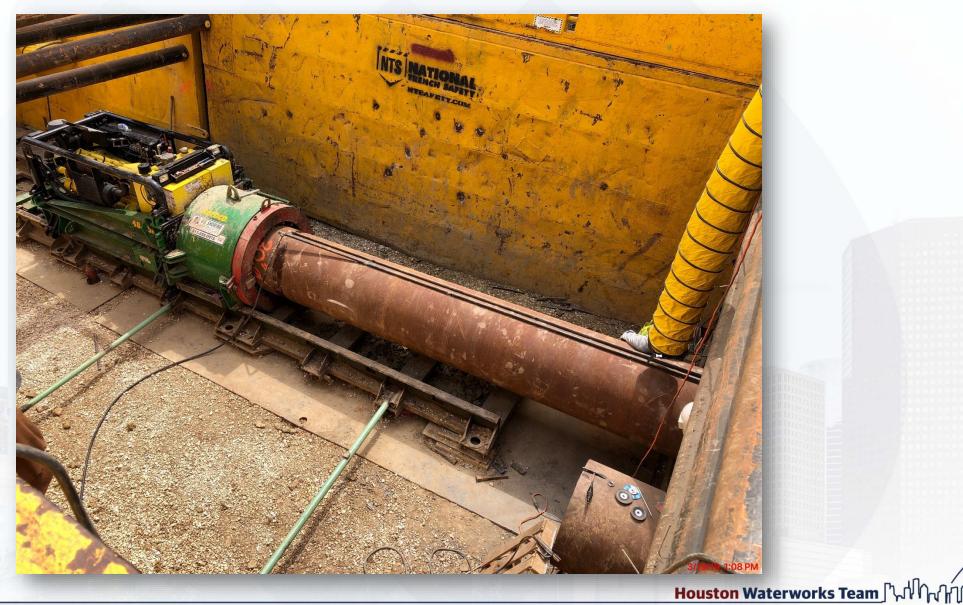

## Construction Progress – EWP 4 – Raw Water Corridor

- Cutting pipeline excavation, and installing shoring system
- Delivering 108in Pipe Joints
- Laying 108in Pipe, & tack welding joints
- Placing CLSM & backfilling
- Tunneling operation

## Installing shoring system and laying pipe

Houston Waterworks Team

## Auger bore operation and pushing casing