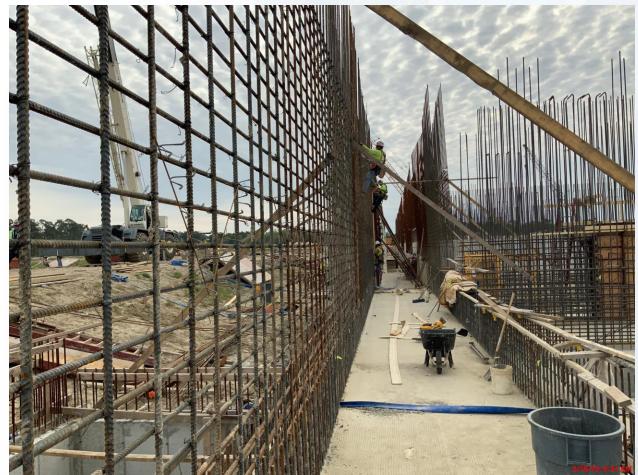

#### **FILTER STRUCTURE:**

- Reinforcing/Forming walls
- Pouring walls
- Placing and aligning pipelines.
- Sheet piling for Pump Can Excavation.

## FILTER STRUCTURE- Reinforcing/Forming walls

## TPS-Forming & tying Wall Rebar