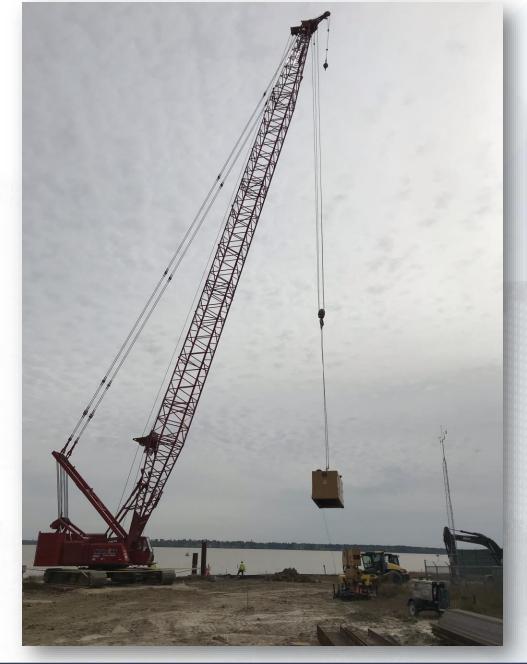

## Construction Progress – EWP 6 – Intake Pump Station

- Preparing for temporary bulkhead installation
- Setting up vibration hammer for temporary bulkhead

## Vibration hammer setup for temporary bulkhead

Houston Waterworks Team