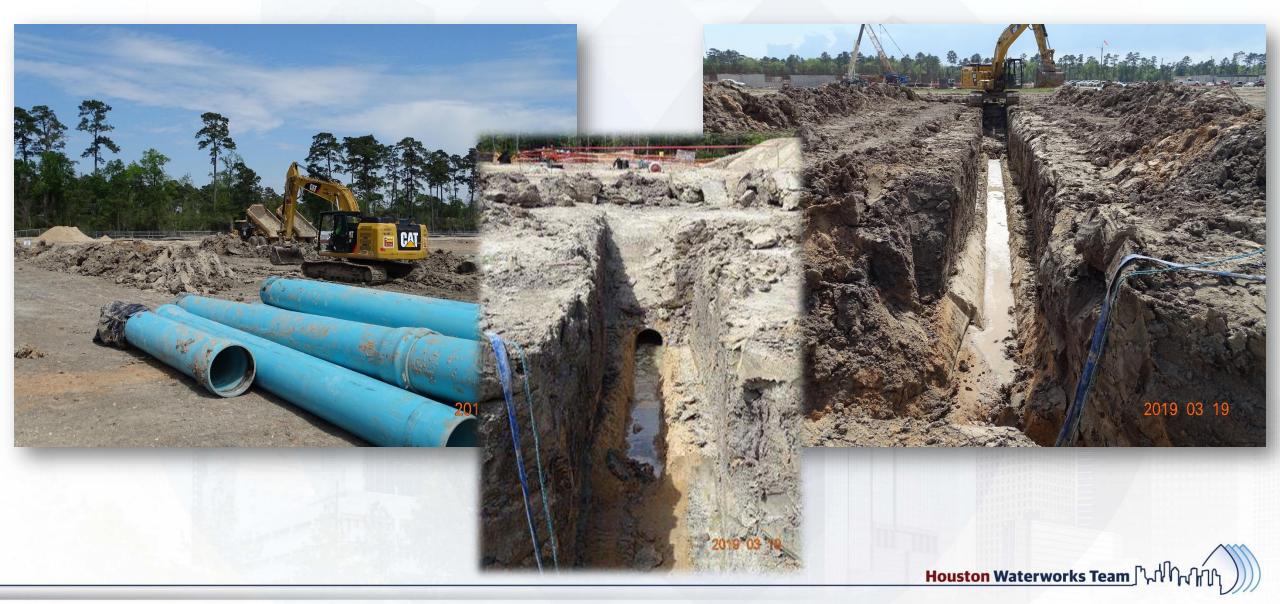

## Construction Progress – EWP 4 – Raw Water Corridor

- Cutting pipeline excavation, and installing shoring system
- Delivering 108in Pipe Joints
- Laying 108in Pipe, & tack welding joints
- Placing CLSM & backfilling
- Tunneling operation

## Installing shoring system and laying pipe

Houston Waterworks Team