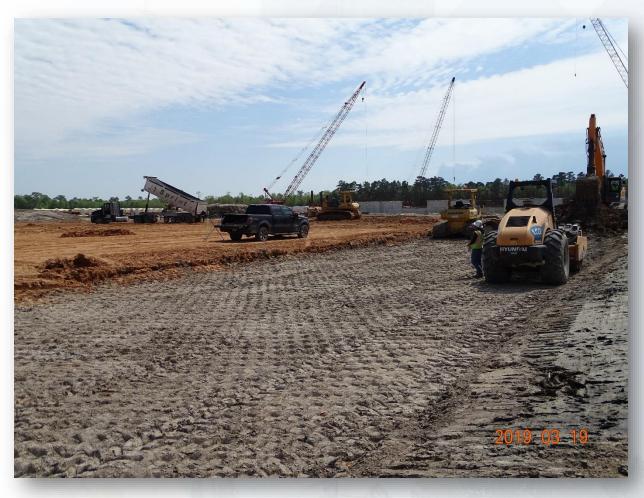

# Construction Progress – EWP 1 Site Development Mar 20, 2019

- Preparing for 36in FW Pipe Tie-ins
- Placed second lift of asphalt on Road 1
- Building subgrade for North Plant structures
- Demolishing existing 20in RW line.
- Installing truck wheel wash

## Importing/compacting lifts of structural fill subgrade for North Plant pads

## Building subgrade for North Plant structures