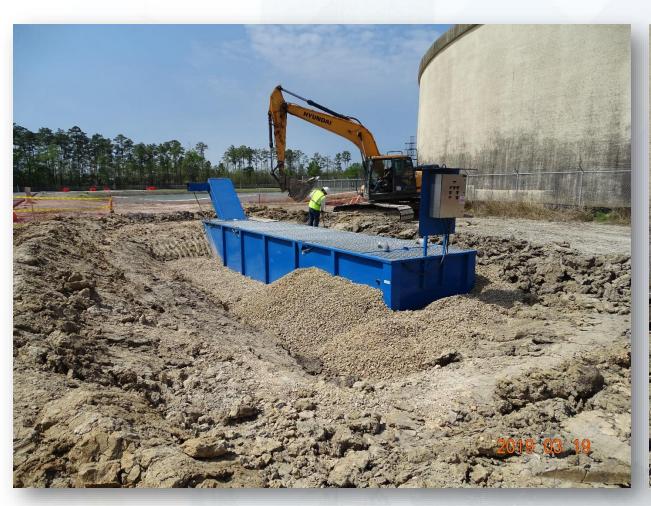

## DESIGN-BUILD SERVICES

Northeast Water Purification Plant Expansion





# Construction Progress – EWP 1 Site Development Mar 20, 2019

- Preparing for 36in FW Pipe Tie-ins
- Placed second lift of asphalt on Road 1
- Building subgrade for North Plant structures
- Demolishing existing 20in RW line.
- Installing truck wheel wash



## Importing/compacting lifts of structural fill subgrade for North Plant pads







## Building subgrade for North Plant structures





## Placing 2<sup>nd</sup> lift of asphalt





## Placing 2<sup>nd</sup> lift of asphalt



## Installing and backfilling the truck wheel wash







## Demolishing existing 20in RW Line





## Construction Progress – EWP 4 – Raw Water Corridor

- Cutting pipeline excavation, and installing shoring system
- Delivering 108in Pipe Joints
- Laying 108in Pipe, & tack welding joints
- Placing CLSM & backfilling
- Tunneling operation





## Installing shoring system and laying pipe



Houston Waterworks Team

## Auger bore operation and pushing casing



## Tunneling operation





### Construction Progress – EWP 2 Filter Structure & TPS

#### **FILTER STRUCTURE:**

- Reinforcing/Forming walls
- Pouring walls
- Placing and aligning pipelines.
- Sheet piling for Pump Can Excavation.

#### TPS:

- Forming and reinforcing wall sections.
- Stripping wall sections.



## FILTER STRUCTURE- Reinforcing/Forming walls







## **FILTER STRUCT