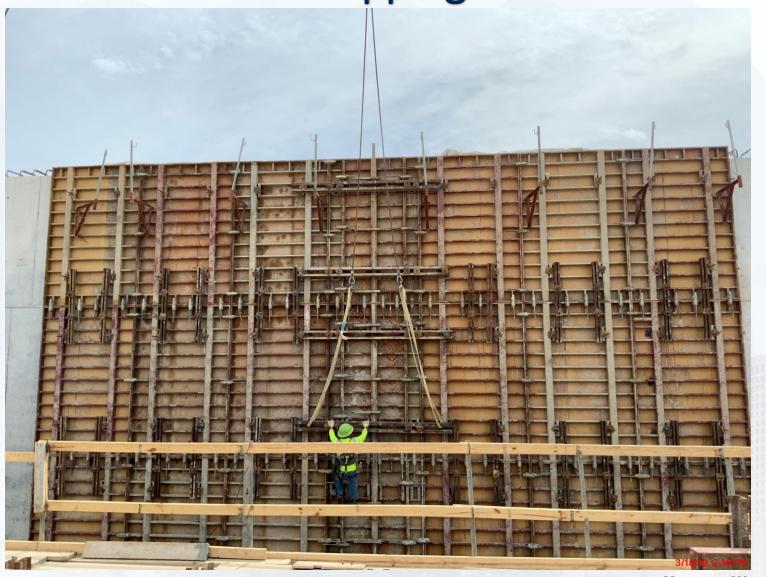

#### **FILTER STRUCTURE:**

- Reinforcing/Forming walls
- Pouring walls
- Placing and aligning pipelines.
- Sheet piling for Pump Can Excavation.

## FILTER STRUCTURE- Reinforcing/Forming walls