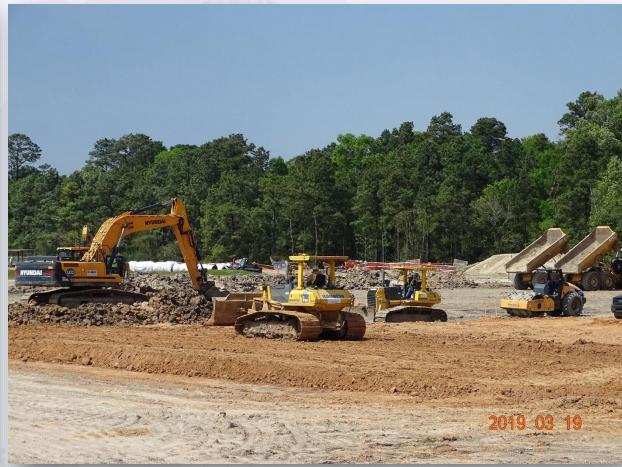

# Construction Progress – EWP 1 Site Development Mar 20, 2019

- Preparing for 36in FW Pipe Tie-ins
- Placed second lift of asphalt on Road 1
- Building subgrade for North Plant structures
- Demolishing existing 20in RW line.
- Installing truck wheel wash

## Building subgrade for North Plant structures