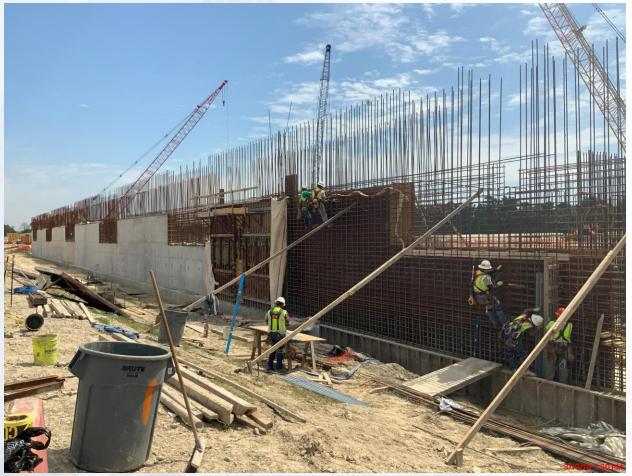

#### **FILTER STRUCTURE:**

- Reinforcing/Forming walls
- Pouring walls
- Placing and aligning pipelines.
- Sheet piling for Pump Can Excavation.

## **FILTER STRUCTURE- Pouring walls**

## TPS-Forming & tying Wall Rebar