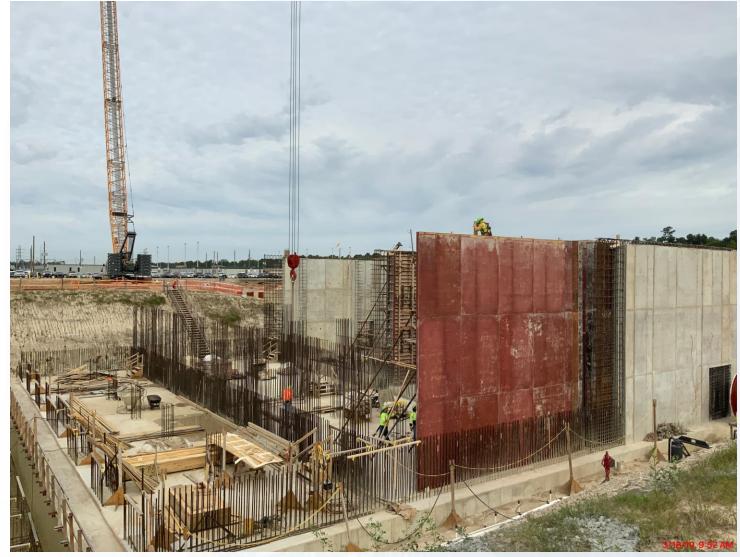

8in Pipe Joints
- Laying 108in Pipe, & tack welding joints
- Placing CLSM & backfilling
- Tunneling operation





## Installing shoring system and laying pipe



Houston Waterworks Team

## Auger bore operation and pushing casing



## Tunneling operation





### Construction Progress – EWP 2 Filter Structure & TPS

#### **FILTER STRUCTURE:**

- Reinforcing/Forming walls
- Pouring walls
- Placing and aligning pipelines.
- Sheet piling for Pump Can Excavation.

#### TPS:

- Forming and reinforcing wall sections.
- Stripping wall sections.



## FILTER STRUCTURE- Reinforcing/Forming walls







## **FILTER STRUCTURE- Pouring walls**







## FILTER STRUCTURE- Pipe Aligning & Welding







## FILTER STRUCTURE-Sheet Piling for Pump Can Excavation







## TPS-Forming & tying Wall Rebar





## **TPS-Stripping Wall**





## Construction Progress – EWP 6 – Intake Pump Station

- Preparing for temporary bulkhead installation
- Setting up vibration hammer for temporary bulkhead



## Vibration hammer setup for temporary bulkhead



Houston Waterworks Team