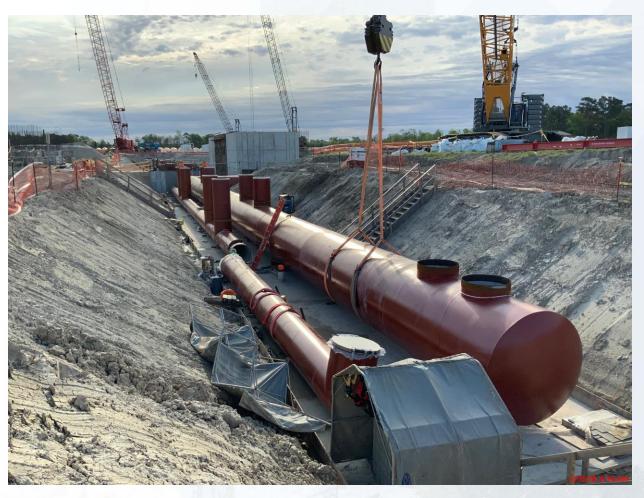

## Construction Progress – EWP 4 – Raw Water Corridor

- Cutting pipeline excavation, and installing shoring system
- Delivering 108in Pipe Joints
- Laying 108in Pipe, & tack welding joints
- Placing CLSM & backfilling
- Tunneling operation

## Installing shoring system and laying pipe

Houston Waterworks Team