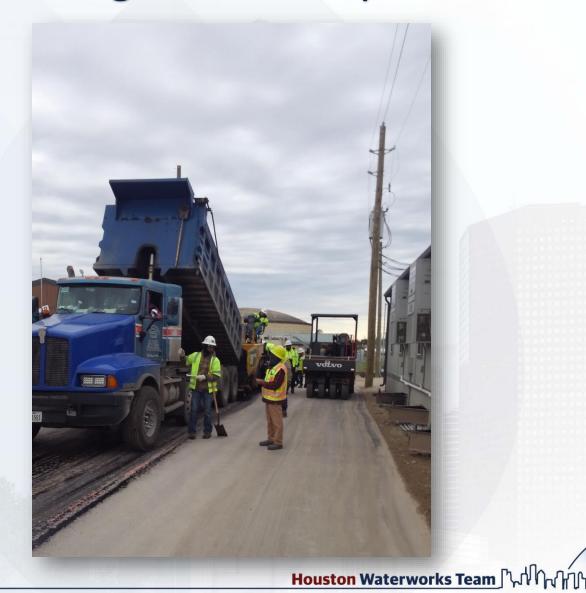

## DESIGN-BUILD SERVICES

Northeast Water Purification Plant Expansion





# Construction Progress – EWP 1 Site Development Mar 20, 2019

- Preparing for 36in FW Pipe Tie-ins
- Placed second lift of asphalt on Road 1
- Building subgrade for North Plant structures
- Demolishing existing 20in RW line.
- Installing truck wheel wash



## Importing/compacting lifts of structural fill subgrade for North Plant pads







## Building subgrade for North Plant structures





## Placing 2<sup>nd</sup> lift of asphalt





## Placing 2<sup>nd</sup> lift of asphalt



## Installing and backfilling the truck wheel wash







## Demolishing existing 20in RW Line





## Construction Progress – EWP 4 – Raw Water Corridor

- Cutting pipeline excavation, and installing shoring system
- Delivering 108in Pipe Joints
- Laying 108in Pipe, & tack welding joints
- Placing CLSM & backfilling
- Tunneling operation





## Installing shoring system and laying pipe



Houston Waterworks Team

## Auger bore operation and pushing casing



## Tunneling operation





### Construction Progress – EWP 2 Filter Structure & TPS

#### **FILTER STRUCTURE:**

- Reinforcing/Forming walls
- Pouring walls
- Placing and aligning pipelines.
- Sheet piling for Pump Can Excavation.

#### TPS:

- Forming and reinforcing wall sections.
-