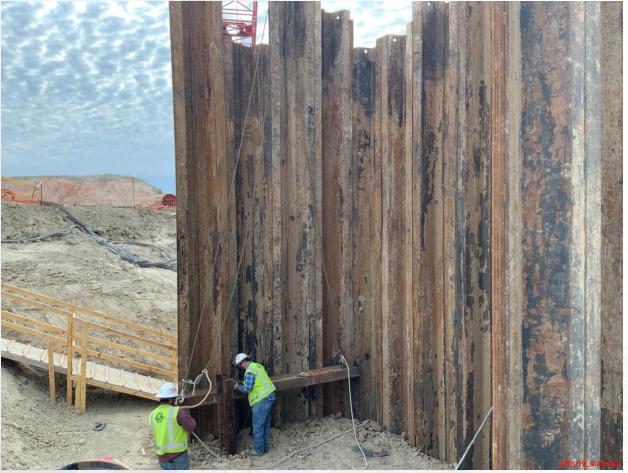

stalling shoring system
- Delivering 108in Pipe Joints
- Laying 108in Pipe, & tack welding joints
- Placing CLSM & backfilling
- Tunneling operation





## Installing shoring system and laying pipe



Houston Waterworks Team

## Auger bore operation and pushing casing



## Tunneling operation





### Construction Progress – EWP 2 Filter Structure & TPS

#### **FILTER STRUCTURE:**

- Reinforcing/Forming walls
- Pouring walls
- Placing and aligning pipelines.
- Sheet piling for Pump Can Excavation.

#### TPS:

- Forming and reinforcing wall sections.
- Stripping wall sections.



## FILTER STRUCTURE- Reinforcing/Forming walls







## **FILTER STRUCTURE- Pouring walls**







## FILTER STRUCTURE- Pipe Aligning & Welding







## FILTER STRUCTURE-Sheet Piling for Pump Can Excavation







## TPS-Forming & tying Wall Rebar





## **TPS-Stripping Wall**





## Construction Progress – EWP 6 – Intake Pump Station

- Preparing for temporary bulkhead installation
- Setting up vibration hammer for temporary bulkhead



## Vibration hammer setup for temporary bulkhead



Houston Waterworks Team