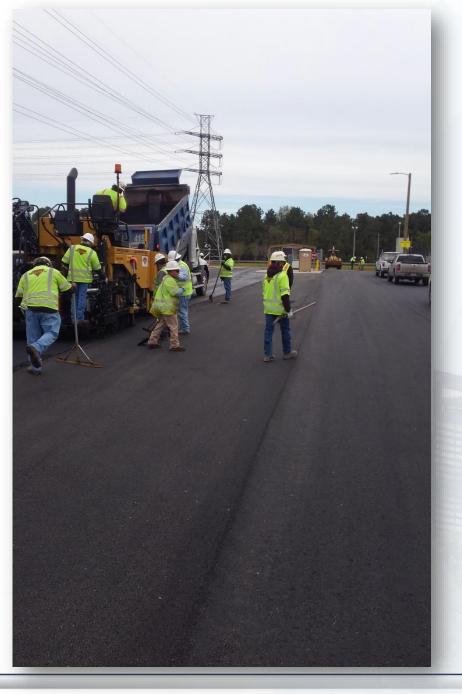

## DESIGN-BUILD SERVICES

Northeast Water Purification Plant Expansion





# Construction Progress – EWP 1 Site Development Mar 20, 2019

- Preparing for 36in FW Pipe Tie-ins
- Placed second lift of asphalt on Road 1
- Building subgrade for North Plant structures
- Demolishing existing 20in RW line.
- Installing truck wheel wash



## Importing/compacting lifts of structural fill subgrade for North Plant pads







## Building subgrade for North Plant structures





## Placing 2<sup>nd</sup> lift of asphalt





## Placing 2<sup>nd</sup> lift of asphalt



## Installing and backfilling the truck wheel wash







## Demolishing existing 20in RW Line





## Construction Progress – EWP 4 – Raw Water Corridor

- Cutting pipeline excavation, and installing shoring system
- Delivering 108in Pipe Joints
- Laying 108in Pipe, & tack welding joints
- Placing CLSM & backfilling
- Tunneling operation





## Installing shoring system and laying pipe



Houston Waterworks Team

## Auger bore operation and pushing casing



## Tunneling operation





### Construction Progress – EWP 2 Filter Structure & TPS

#### **FILTER STRUCTURE:**

- Reinforcing/Forming walls
- Pouring walls
- Placing and aligning pipelines.
- Sheet piling for Pump Can Excavation.

#### TPS:

- Forming and reinforcing wall sections.
- S