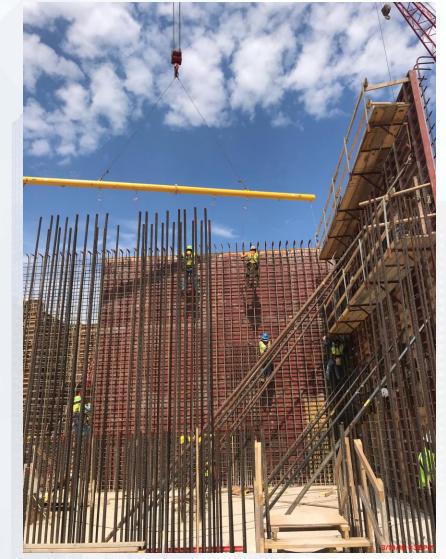

n Pipe Joints
- Laying 108in Pipe, & tack welding joints
- Placing CLSM & backfilling
- Tunneling operation





## Installing shoring system and laying pipe



Houston Waterworks Team

## Auger bore operation and pushing casing



## Tunneling operation





### Construction Progress – EWP 2 Filter Structure & TPS

#### **FILTER STRUCTURE:**

- Reinforcing/Forming walls
- Pouring walls
- Placing and aligning pipelines.
- Sheet piling for Pump Can Excavation.

#### TPS:

- Forming and reinforcing wall sections.
- Stripping wall sections.



## FILTER STRUCTURE- Reinforcing/Forming walls







## **FILTER STRUCTURE- Pouring walls**







## FILTER STRUCTURE- Pipe Aligning & Welding







## FILTER STRUCTURE-Sheet Piling for Pump Can Excavation







## TPS-Forming & tying Wall Rebar





## **TPS-Stripping Wall**





## Construction Progress – EWP 6 – Intake Pump Station

- Preparing for temporary bulkhead installation
- Setting up vibration hammer for temporary bulkhead



## Vibration hammer setup for temporary bulkhead



Houston Waterworks Team