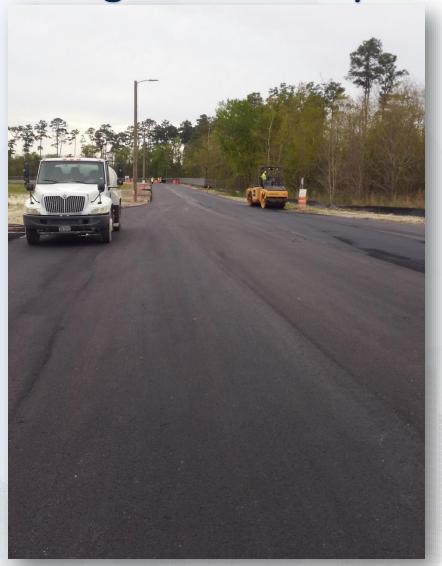

## DESIGN-BUILD SERVICES

Northeast Water Purification Plant Expansion





# Construction Progress – EWP 1 Site Development Mar 20, 2019

- Preparing for 36in FW Pipe Tie-ins
- Placed second lift of asphalt on Road 1
- Building subgrade for North Plant structures
- Demolishing existing 20in RW line.
- Installing truck wheel wash



## Importing/compacting lifts of structural fill subgrade for North Plant pads







## Building subgrade for North Plant structures





## Placing 2<sup>nd</sup> lift of asphalt





## Placing 2<sup>nd</sup> lift of asphalt



## Installing and backfilling the truck wheel wash







## Demolishing existing 20in RW Line





## Construction Progress – EWP 4 – Raw Water Corridor

- Cutting pipeline excavation, and installing shoring system
- Delivering 108in Pipe Joints
- Laying 108in Pipe, & tack welding joints
- Placing CLSM & backfilling
- Tunneling operation





## Installing shoring system and laying pipe



Houston Waterworks Team

## Auger bore operation and pushing casing



## Tunneling operation





### Construction Progress – EWP 2 Filter Structure & TPS

#### **FILTER STRUCTURE:**

- Reinforcing/Forming walls
- Pouring walls
- Placing and aligning pipelines.
- Sheet piling for Pump Can Excavation.

#### TPS:

- Forming and reinforcing wall sections.
- Stripping wall sections.



## FILTER STRUCTUR