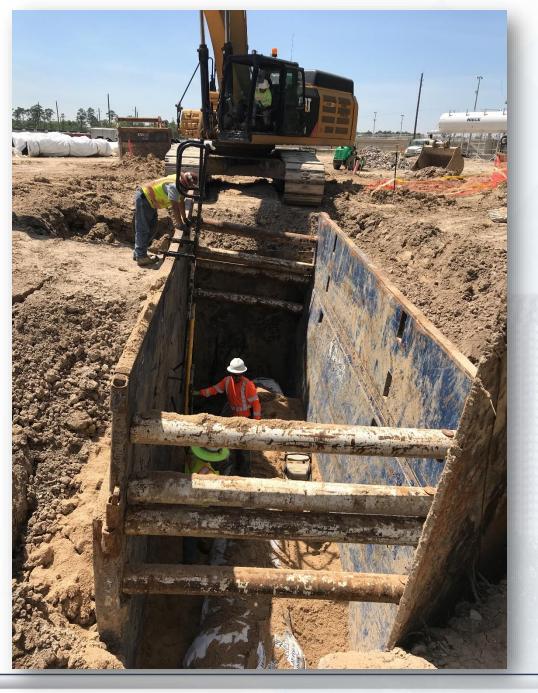

### Construction Progress – EWP 4 – Raw Water Corridor

- Cutting pipeline excavation, and installing shoring system in East Corridor
- Delivering 108in Pipe Joints
- Laying 108in Pipe, & tack welding joints
- Placing CLSM
- Tunneling operation

## Tunneling operation