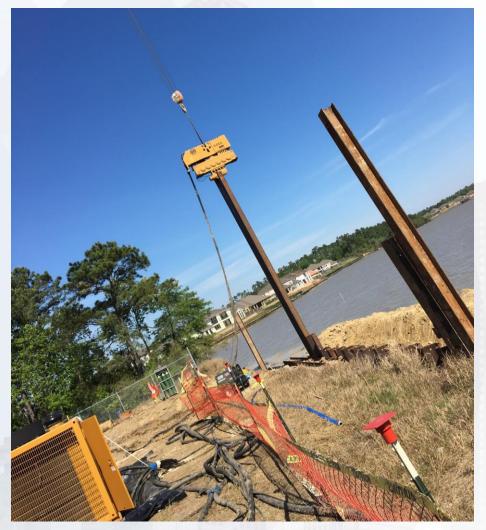

### Construction Progress – EWP 4 – Raw Water Corridor

- Cutting pipeline excavation, and installing shoring system in East Corridor
- Delivering 108in Pipe Joints
- Laying 108in Pipe, & tack welding joints
- Placing CLSM
- Tunneling operation

## Tunneling operation