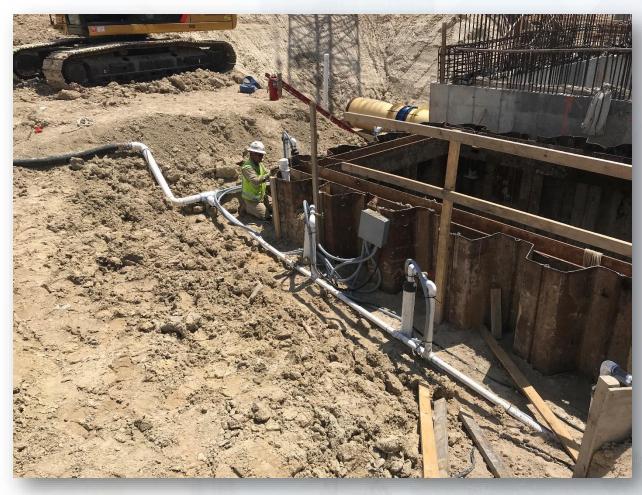

### DESIGN-BUILD SERVICES

Northeast Water Purification Plant Expansion



## Mass Safety Meeting – Fall Protection







# Construction Progress – EWP 1 Site Development April 3, 2019

- Installing 36in FW Pipe
- Building subgrade for North Plant structures
- Installing truck wheel wash
- Installed dewatering system for Filter pump cans excavation



## Building up & compacting North Plant pads







## Forming truck wheel wash pad









# Installing 36in FW pipe, and compacting backfill



### Installed dewatering system for Filter pump can excavation









### Construction Progress – EWP 4 – Raw Water Corridor

- Cutting pipeline excavation, and installing shoring system in East Corridor
- Delivering 108in Pipe Joints
- Laying 108in Pipe, & tack welding joints
- Placing CLSM
- Tunneling operation



## Tunneling operation







### Construction Progress – EWP 2 Filter Structure & TPS

#### **FILTER STRUCTURE:**

- Reinforcing/Pouring walls
- Backfilling( around Bypass Vault & Pipe encasement)
- Finished installing underslab CFE/FTW pipeline.
- Excavating for Pump Cans.

#### **TPS:**

- Tying & Forming C2 wall.
- Pouring C2 wall.

### FILTER STRUCTURE- Reinforcing/Pouring walls







### FILTER STRUCTURE- Backfilling (Bypass Vault & Pipe encasement)







### FILTER STRUCTURE- Finished Installing Underslab CFE/FTW Line





### FI