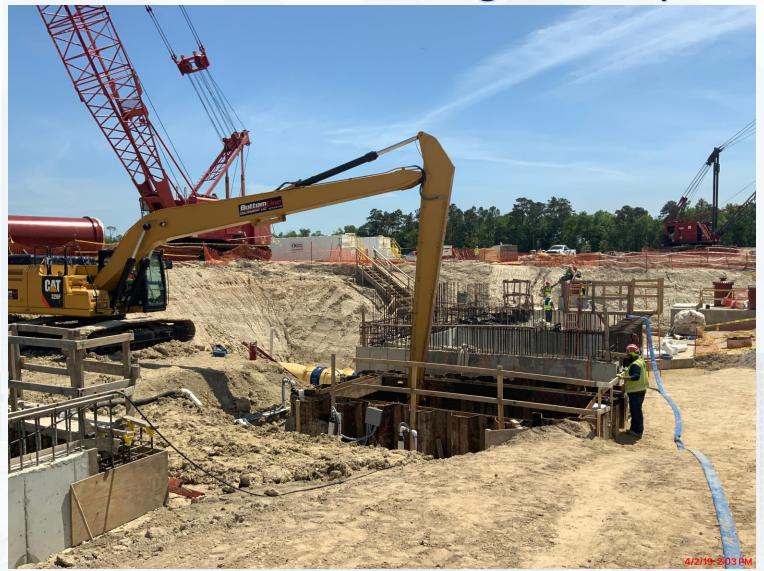

# Construction Progress – EWP 1 Site Development April 3, 2019

- Installing 36in FW Pipe
- Building subgrade for North Plant structures
- Installing truck wheel wash
- Installed dewatering system for Filter pump cans excavation

### Installed dewatering system for Filter pump can excavation