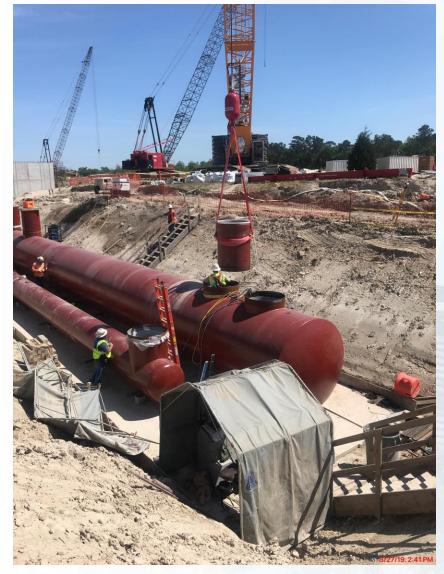

### Construction Progress – EWP 4 – Raw Water Corridor

- Cutting pipeline excavation, and installing shoring system in East Corridor
- Delivering 108in Pipe Joints
- Laying 108in Pipe, & tack welding joints
- Placing CLSM
- Tunneling operation