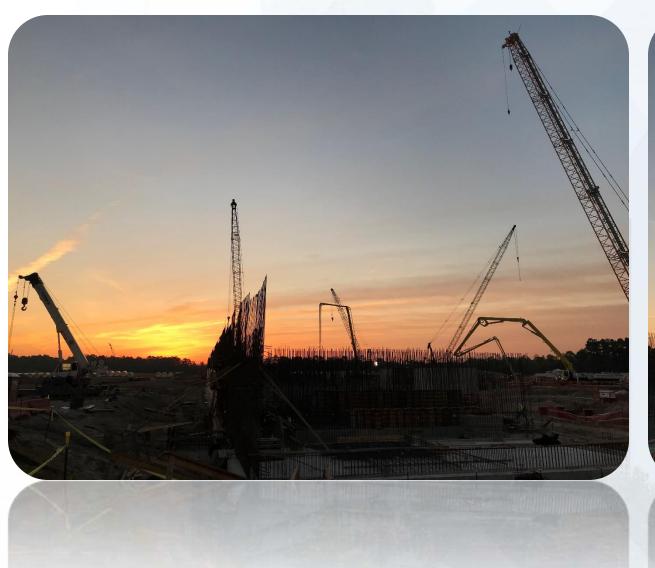

### Construction Progress – EWP 2 Filter Structure & TPS

#### **FILTER STRUCTURE:**

- Reinforcing/Pouring walls
- Backfilling( around Bypass Vault & Pipe encasement)
- Finished installing underslab CFE/FTW pipeline.
- Excavating for Pump Cans.

### FILTER STRUCTURE- Reinforcing/Pouring walls