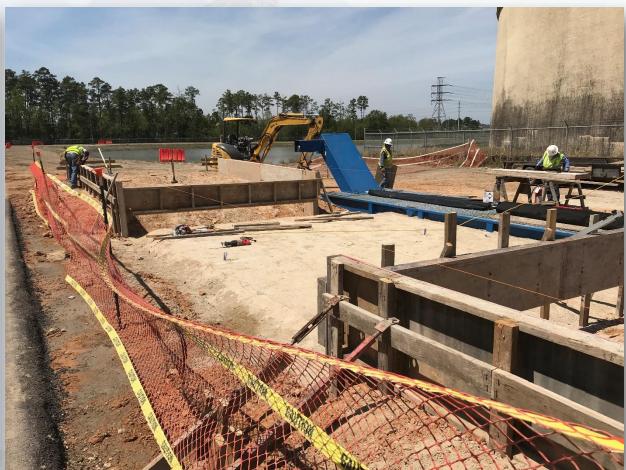

### Construction Progress – EWP 2 Filter Structure & TPS

#### **FILTER STRUCTURE:**

- Reinforcing/Pouring walls
- Backfilling( around Bypass Vault & Pipe encasement)
- Finished installing underslab CFE/FTW pipeline.
- Excavating for Pump Cans.

#### **TPS:**

- Tying & Forming C2 wall.
- Pouring C2 wall.