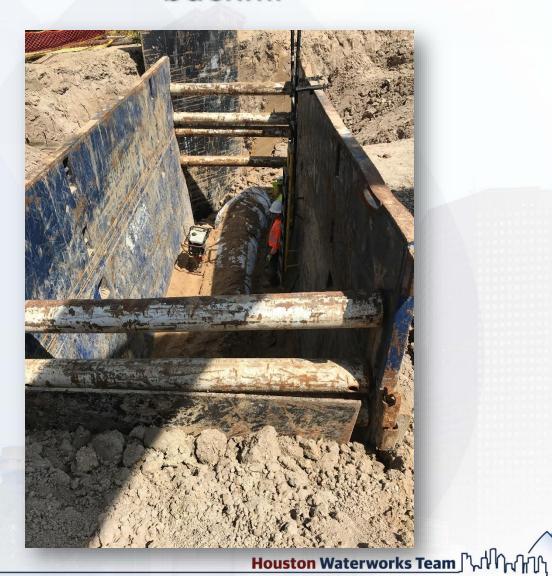

### DESIGN-BUILD SERVICES

Northeast Water Purification Plant Expansion



## Mass Safety Meeting – Fall Protection







# Construction Progress – EWP 1 Site Development April 3, 2019

- Installing 36in FW Pipe
- Building subgrade for North Plant structures
- Installing truck wheel wash
- Installed dewatering system for Filter pump cans excavation



## Building up & compacting North Plant pads







## Forming truck wheel wash pad









# Installing 36in FW pipe, and compacting backfill



### Installed dewatering system for Filter pump can excavation









### Construction Progress – EWP 4 – Raw Water Corridor

- Cutting pipeline excavation, and installing shoring system in East Corridor
- Delivering 108in Pipe Joints
- Laying 108in Pipe, & tack welding joints
- Placing CLSM
- Tunneling operation



## Tunneling operation







### Construction Progress – EWP 2 Filter Structure & TPS

#### **FILTER STRUCTURE:**

- Reinforcing/Pouring walls
- Backfilling( around Bypass Vault & Pipe encasement)
- Finished installing underslab CFE/FTW pipeline.
- Excavating for Pump Cans.

#### **TPS:**

- Tying & Forming C2 wall.
- Pouring C2 wall.

### FILTER STRUCTURE- Reinforcing/Pouring walls







### FILTER STRUCTURE- Backfilling (Bypass Vault & Pipe encasement)







### FILTER