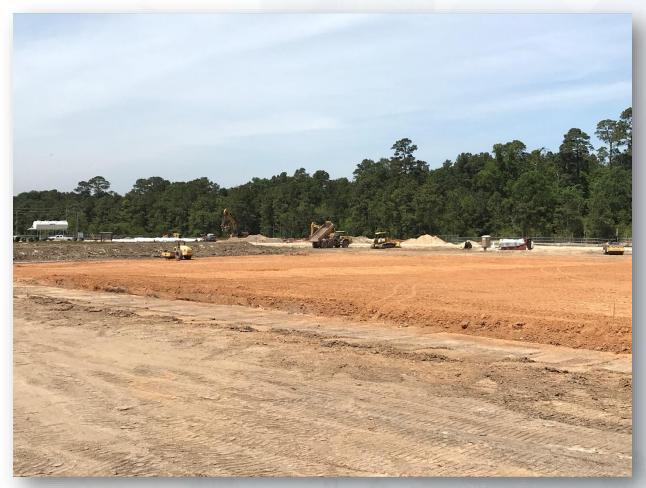

# Construction Progress – EWP 1 Site Development April 3, 2019

- Installing 36in FW Pipe
- Building subgrade for North Plant structures
- Installing truck wheel wash
- Installed dewatering system for Filter pump cans excavation