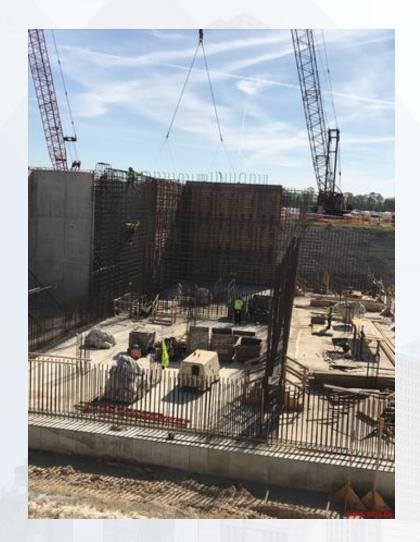

#### **FILTER STRUCTURE:**

- Reinforcing/Pouring walls
- Backfilling( around Bypass Vault & Pipe encasement)
- Finished installing underslab CFE/FTW pipeline.
- Excavating for Pump Cans.

### FILTER STRUCTURE- Backfilling (Bypass Vault & Pipe encasement)