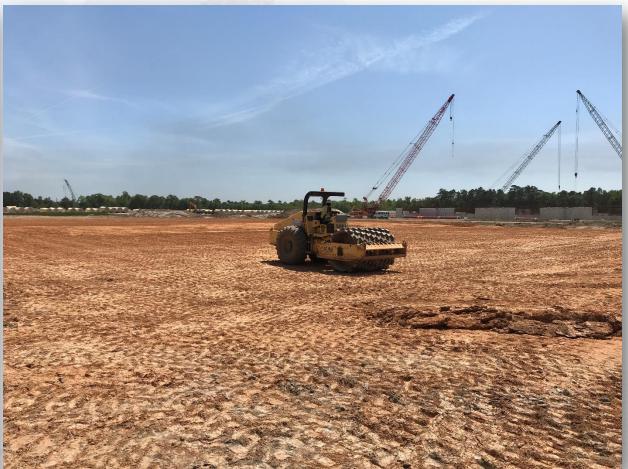

# Construction Progress – EWP 1 Site Development April 3, 2019

- Installing 36in FW Pipe
- Building subgrade for North Plant structures
- Installing truck wheel wash
- Installed dewatering system for Filter pump cans excavation

## Building up & compacting North Plant pads