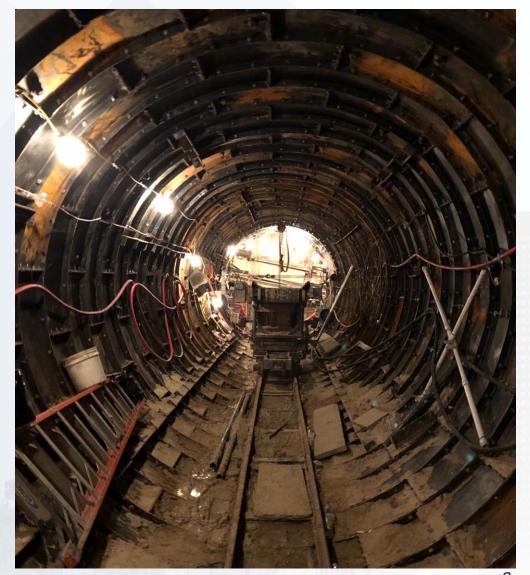

### Construction Progress – EWP 4 – Raw Water Corridor

- Cutting pipeline excavation, and installing shoring system in East Corridor
- Delivering 108in Pipe Joints
- Laying 108in Pipe, & tack welding joints
- Placing CLSM
- Tunneling operation

## Tunneling operation