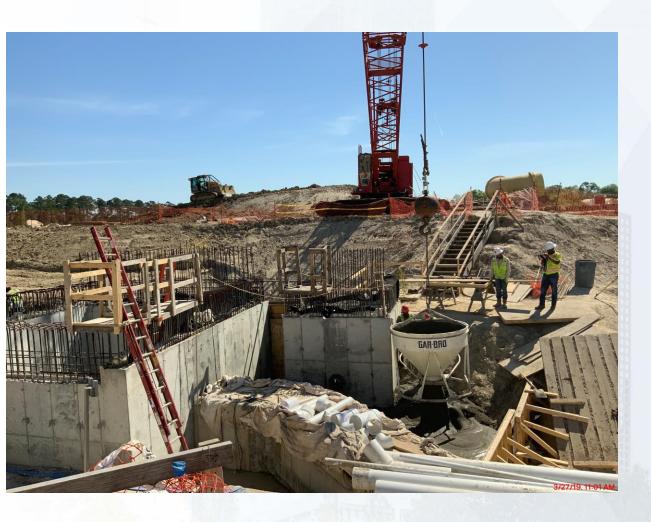

# Construction Progress – EWP 1 Site Development April 3, 2019

- Installing 36in FW Pipe
- Building subgrade for North Plant structures
- Installing truck wheel wash
- Installed dewatering system for Filter pump cans excavation

# Installing 36in FW pipe, and compacting backfill

### Installed dewatering system for Filter pump can excavation