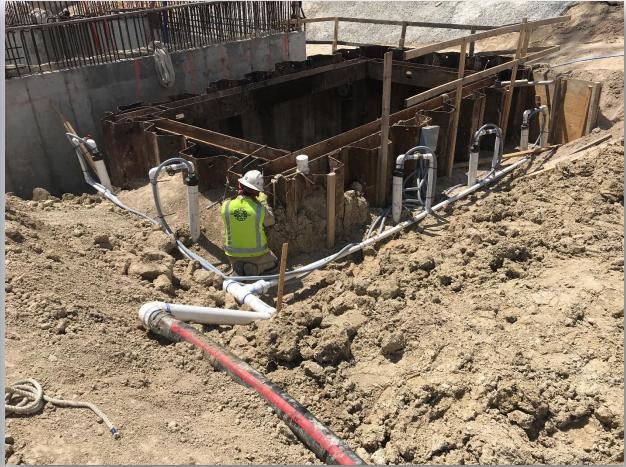

### DESIGN-BUILD SERVICES

Northeast Water Purification Plant Expansion



## Mass Safety Meeting – Fall Protection







# Construction Progress – EWP 1 Site Development April 3, 2019

- Installing 36in FW Pipe
- Building subgrade for North Plant structures
- Installing truck wheel wash
- Installed dewatering system for Filter pump cans excavation



## Building up & compacting North Plant pads







## Forming truck wheel wash pad









# Installing 36in FW pipe, and compacting backfill



### Installed dewatering system for Filter pump can excavation









### Construction Progress – EWP 4 – Raw Water Corridor

- Cutting pipeline excavation, and installing shoring system in East Corridor
- Delivering 108in Pipe Joints
- Laying 108in Pipe, & tack welding joints
- Placing CLSM
- Tunneling operation



## Tunneling operation







### Construction Progress – EWP 2 Filter Structure & TPS

#### **FILTER STRUCTURE:**

- Reinforcing/Pouring walls
- Backfilling( around Bypass Vault & Pipe encasement)
- Finished installing underslab CFE/FTW pipeline.
- Excavating for Pump Cans.

#### **TPS:**

- Tying & Forming C2 wall.
- Pouring C2 wall.

### FILTER STRUCTURE- Reinforcing/Pouring walls







### FILTER STRUCTURE- Backfilling (Bypass Vault & Pipe encasement)







### FILTER STRUCTURE- Finished Installing Underslab CFE/FTW Line





### FILT