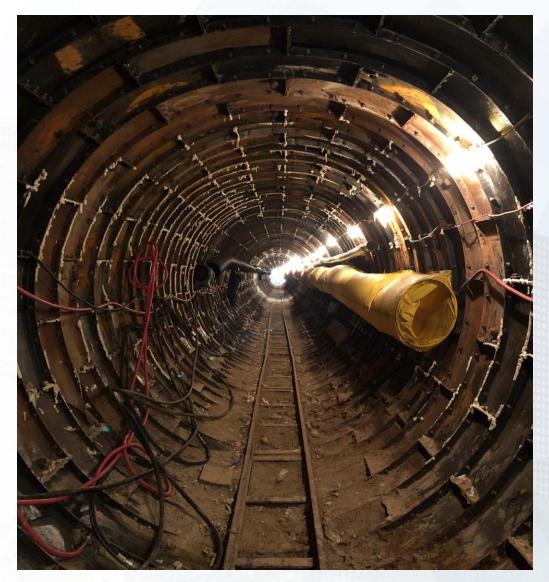

### Construction Progress – EWP 4 – Raw Water Corridor

- Cutting pipeline excavation, and installing shoring system in East Corridor
- Delivering 108in Pipe Joints
- Laying 108in Pipe, & tack welding joints
- Placing CLSM
- Tunneling operation

## Tunneling operation