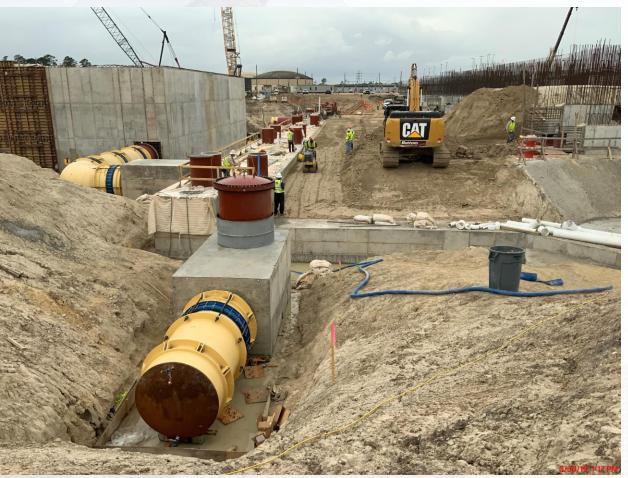

### Construction Progress – EWP 4 – Raw Water Corridor

- Cutting pipeline excavation, and installing shoring system in East Corridor
- Delivering 108in Pipe Joints
- Laying 108in Pipe, & tack welding joints
- Placing CLSM
- Tunneling operation

## Tunneling operation