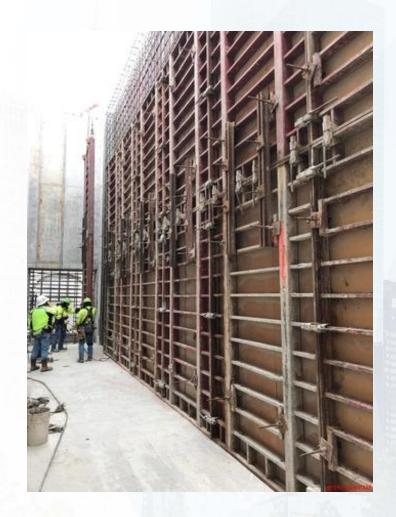

#### **FILTER STRUCTURE:**

- Reinforcing/Pouring walls
- Backfilling( around Bypass Vault & Pipe encasement)
- Finished installing underslab CFE/FTW pipeline.
- Excavating for Pump Cans.

### FILTER STRUCTURE- Reinforcing/Pouring walls