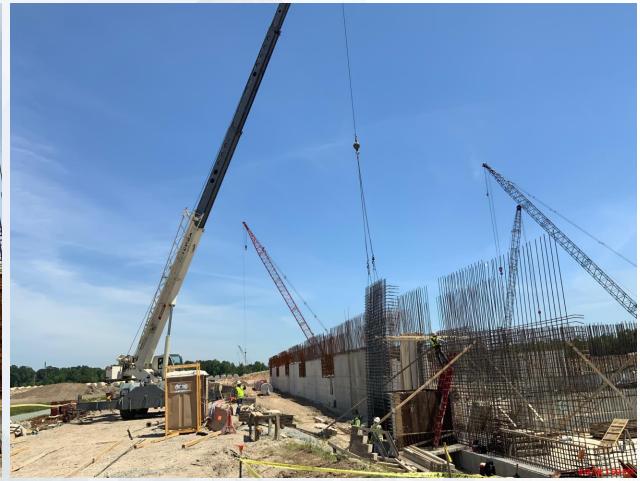

#### **TPS:**

- Tying & Forming C2 wall.
- Pouring C2 wall.

### TPS-Tying & Forming Baffle Walls BW1 & BW4

## TPS-Setting and Tying Rebar B2 Wall