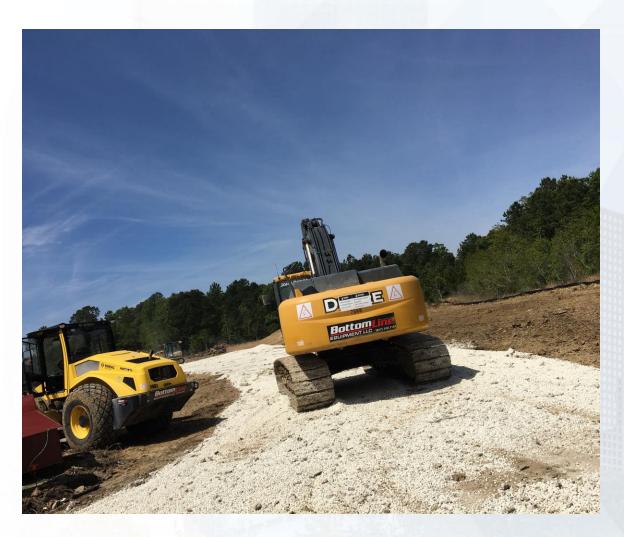

### Construction Progress – EWP 6 – Intake Pump Station

- Preparing for CTB for IPS Road
- Import and compacting CTB for IPS road
- Continued temporary bulkhead installation
  - Excavation
  - Driving sheet piles

# Spreading crushed rock for access road