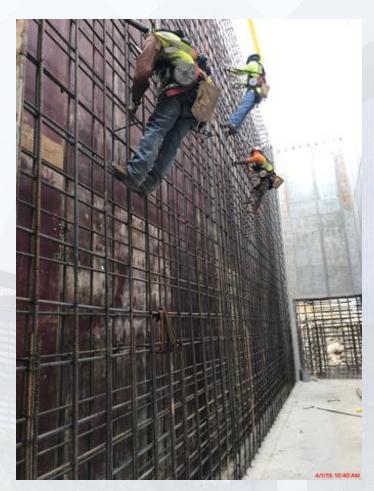

## Mass Safety Meeting – Fall Protection

#### **FILTER STRUCTURE:**

- Reinforcing/Pouring walls
- Backfilling( around Bypass Vault & Pipe encasement)
- Finished installing underslab CFE/FTW pipeline.
- Excavating for Pump Cans.

### FILTER STRUCTURE- Reinforcing/Pouring walls