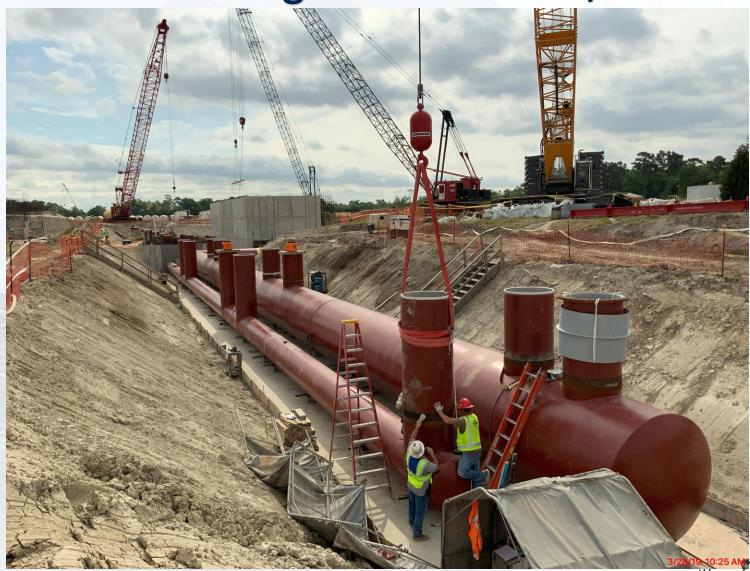

### Construction Progress – EWP 4 – Raw Water Corridor

- Cutting pipeline excavation, and installing shoring system in East Corridor
- Delivering 108in Pipe Joints
- Laying 108in Pipe, & tack welding joints
- Placing CLSM
- Tunneling operation