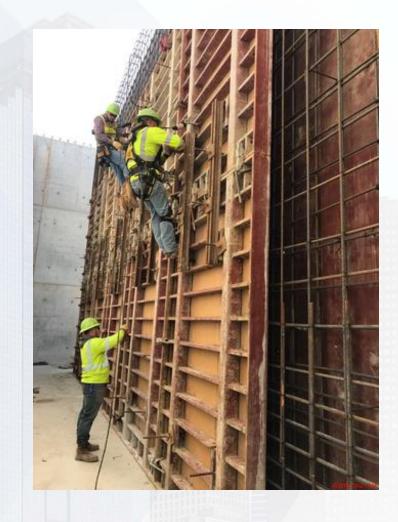

## Mass Safety Meeting – Fall Protection

#### **FILTER STRUCTURE:**

- Reinforcing/Pouring walls
- Backfilling( around Bypass Vault & Pipe encasement)
- Finished installing underslab CFE/FTW pipeline.
- Excavating for Pump Cans.

### FILTER STRUCTURE- Reinforcing/Pouring walls