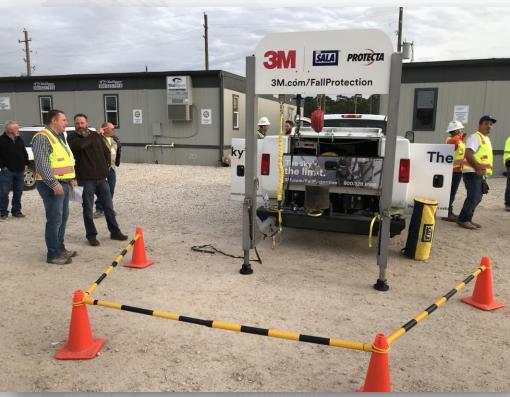

### DESIGN-BUILD SERVICES

Northeast Water Purification Plant Expansion



## Mass Safety Meeting – Fall Protection







# Construction Progress – EWP 1 Site Development April 3, 2019

- Installing 36in FW Pipe
- Building subgrade for North Plant structures
- Installing truck wheel wash
- Installed dewatering system for Filter pump cans excavation



## Building up & compacting North Plant pads







## Forming truck wheel wash pad









# Installing 36in FW pipe, and compacting backfill



### Installed dewatering system for Filter pump can excavation









### Construction Progress – EWP 4 – Raw Water Corridor

- Cutting pipeline excavation, and installing shoring system in East Corridor
- Delivering 108in Pipe Joints
- Laying 108in Pipe, & tack welding joints
- Placing CLSM
- Tunneling operation



## Tunneling operation







### Construction Progress – EWP 2 Filter Structure & TPS

#### **FI