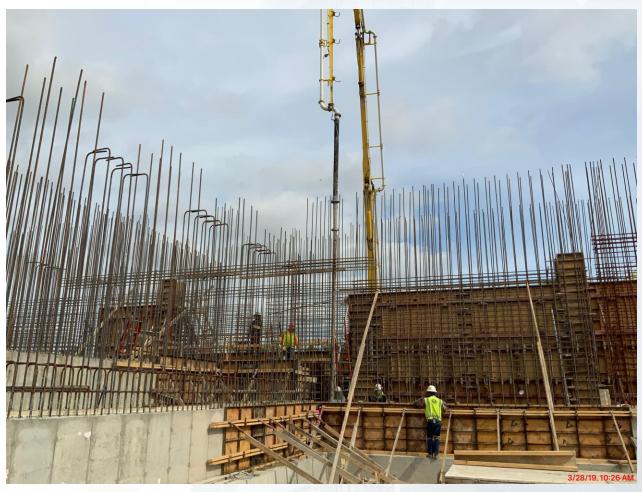

#### **FILTER STRUCTURE:**

- Reinforcing/Pouring walls
- Backfilling( around Bypass Vault & Pipe encasement)
- Finished installing underslab CFE/FTW pipeline.
- Excavating for Pump Cans.

### FILTER STRUCTURE- Reinforcing/Pouring walls