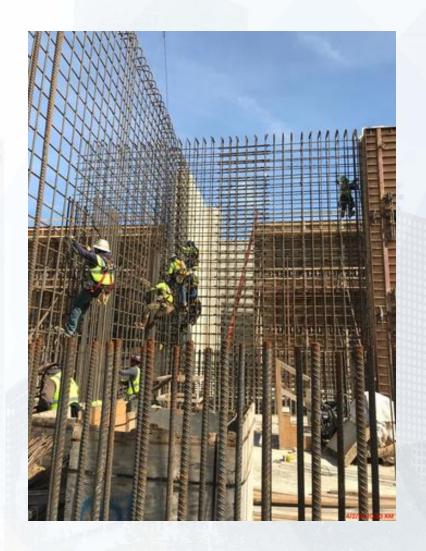

### FILTER STRUCTURE- Reinforcing/Pouring walls

#### **FILTER STRUCTURE:**

- Reinforcing/Pouring walls
- Backfilling( around Bypass Vault & Pipe encasement)
- Finished installing underslab CFE/FTW pipeline.
- Excavating for Pump Cans.