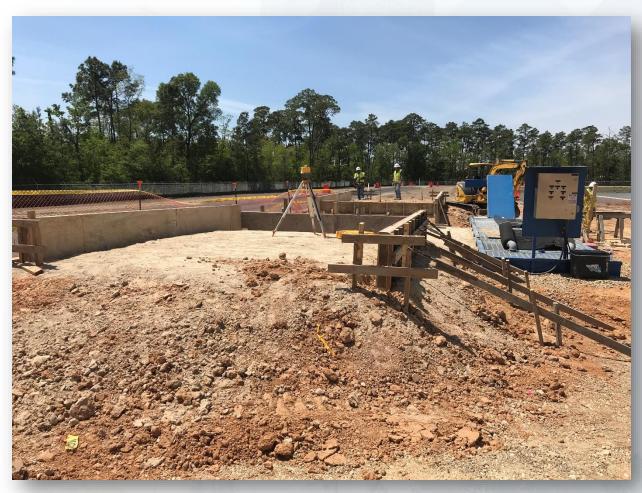

### Construction Progress – EWP 2 Filter Structure & TPS

#### **FILTER STRUCTURE:**

- Reinforcing/Pouring walls
- Backfilling( around Bypass Vault & Pipe encasement)
- Finished installing underslab CFE/FTW pipeline.
- Excavating for Pump Cans.

#### **TPS:**

- Tying & Forming C2 wall.
- Pouring C2 wall.