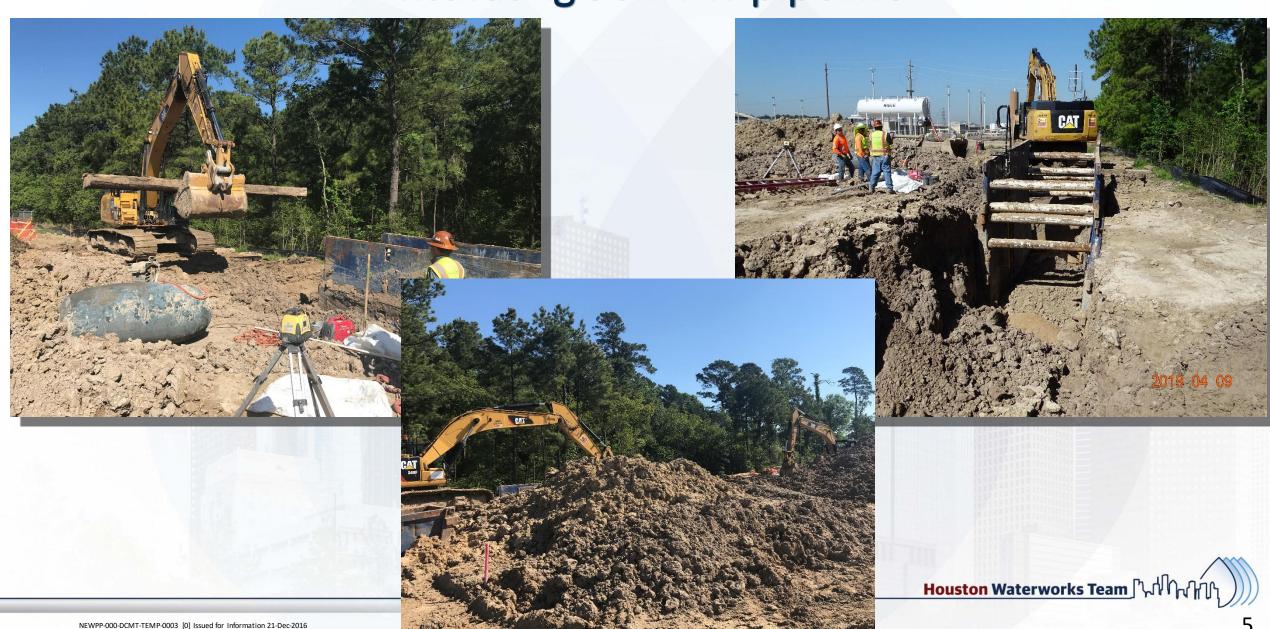

# Construction Progress – EWP 1 Site Development April 10, 2019

- Installing 36in FW Pipe
- Building subgrade for North Plant structures
- Installing truck wheel wash

## Building up & compacting North Plant pads

# Reinforcing truck wheel wash driveway pad

# Excavating 36in FW pipeline