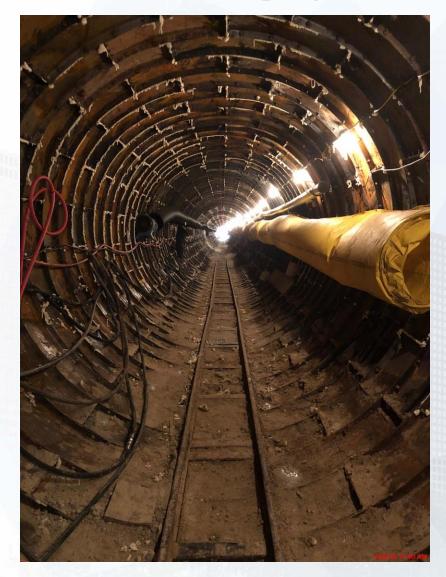

### Construction Progress – EWP 4 – Raw Water Corridor

- Cutting pipeline excavation, and installing shoring system
- Delivering 108in Pipe Joints
- Laying 108in Pipe, & tack welding joints
- Placing CLSM & backfilling
- Tunneling operation
- Completion of Middle and South Auger Bores

# Tunneling operation (390 LF Completed)