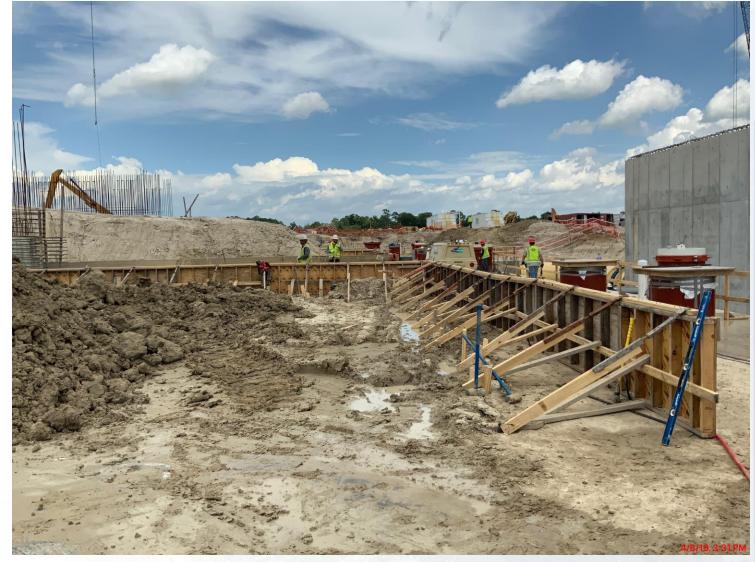

# Construction Progress – EWP 1 Site Development April 10, 2019

- Installing 36in FW Pipe
- Building subgrade for North Plant structures
- Installing truck wheel wash

## Building up & compacting North Plant pads