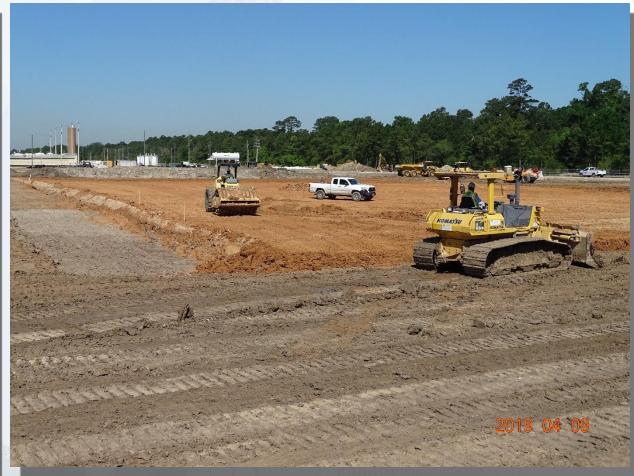

# Construction Progress – EWP 1 Site Development April 10, 2019

- Installing 36in FW Pipe
- Building subgrade for North Plant structures
- Installing truck wheel wash

# Excavating 36in FW pipeline