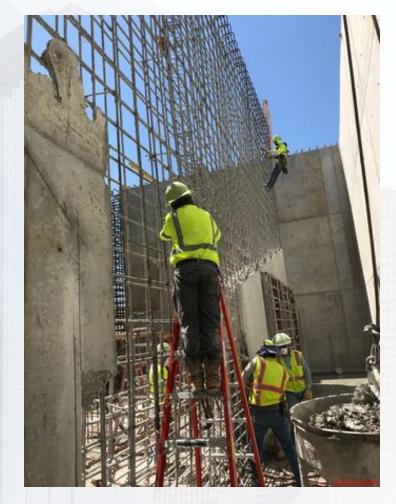

#### **TPS:**

- Setting & Tying Wall A2 Rebar.
- Repair Concrete Wall BW4.

FILTER STRUCTURE- Forming Base Slabs/ Reinforcing Walls

# TPS - Setting & Tying Rebar A2 Wall