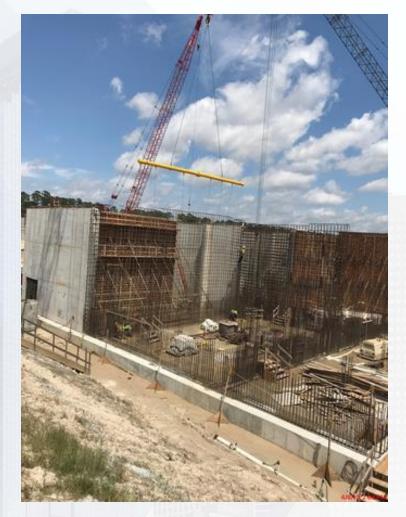

### Construction Progress – EWP 2 Filter Structure & TPS

#### **FILTER STRUCTURE:**

- Forming Base Slabs/ Reinforcing Walls
- Installing PVC Drain Pipe
- Excavation (FD Pump Can) & Backfill (b/w TPS & Filter)

#### **TPS:**

- Setting & Tying Wall A2 Rebar.
- Repair Concrete Wall BW4.

FILTER STRUCTURE- Forming Base Slabs/ Reinforcing Walls