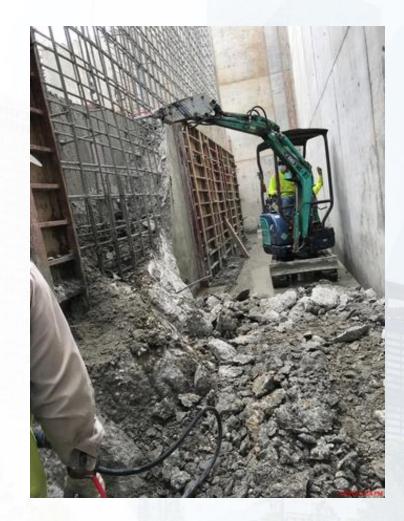

#### **TPS:**

- Setting & Tying Wall A2 Rebar.
- Repair Concrete Wall BW4.

FILTER STRUCTURE- Forming Base Slabs/ Reinforcing Walls

### TPS - Concrete Repair BW4 Wall