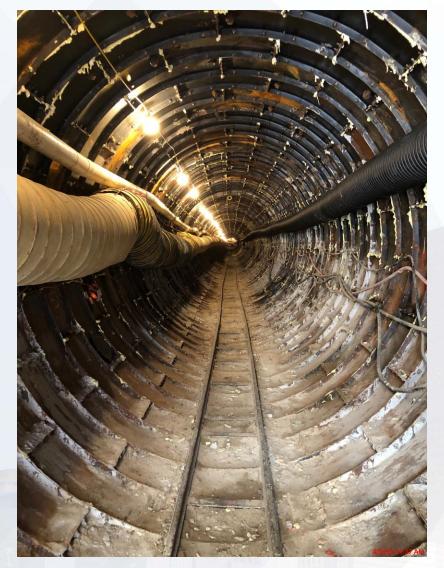

### DESIGN-BUILD SERVICES

Northeast Water Purification Plant Expansion





# Construction Progress – EWP 1 Site Development April 10, 2019

- Installing 36in FW Pipe
- Building subgrade for North Plant structures
- Installing truck wheel wash



## Building up & compacting North Plant pads







# Reinforcing truck wheel wash driveway pad





# Excavating 36in FW pipeline





### Construction Progress – EWP 4 – Raw Water Corridor

- Cutting pipeline excavation, and installing shoring system
- Delivering 108in Pipe Joints
- Laying 108in Pipe, & tack welding joints
- Placing CLSM & backfilling
- Tunneling operation
- Completion of Middle and South Auger Bores

## Backfill

aria ocom pracement with rative





# Tunneling operation (390 LF Completed)







### Construction Progress – EWP 2 Filter Structure & TPS

#### **FILTER STRUCTURE:**

- Forming Base Slabs/ Reinforcing Walls
- Installing PVC Drain Pipe
- Excavation (FD Pump Can) & Backfill (b/w TPS & Filter)

#### **TPS:**

- Setting & Tying Wall A2 Rebar.
- Repair Concrete Wall BW4.

FILTER STRUCTURE- Forming Base Slabs/ Reinforcing Walls





# FILTER STRUCTURE-Installing PVC Drain Pipe





FILTER STRUCTURE- Excavation (FD Pump Can) & Backfill (b/w TPS & Filter)





Houston Waterworks Team

### TPS & Filter- Backfill Between TPS and Filter Module









# TPS - Setting & Tying Rebar A2 Wall









### TPS - Concrete Repair BW4 Wall











### Construction Progress – EWP 6 – Intake Pump Station

- Preparing for CTB for IPS Road
- Import and compacting CTB for IPS road
- P