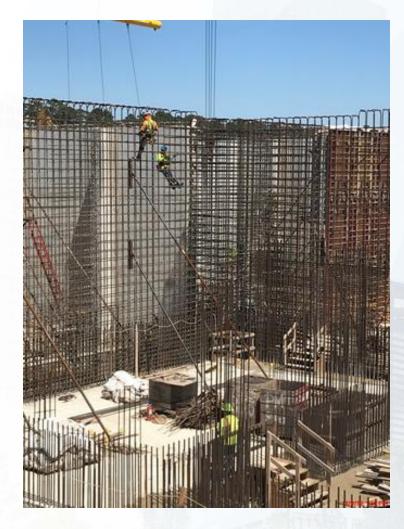

#### **TPS:**

- Setting & Tying Wall A2 Rebar.
- Repair Concrete Wall BW4.

FILTER STRUCTURE- Forming Base Slabs/ Reinforcing Walls

# TPS - Setting & Tying Rebar A2 Wall