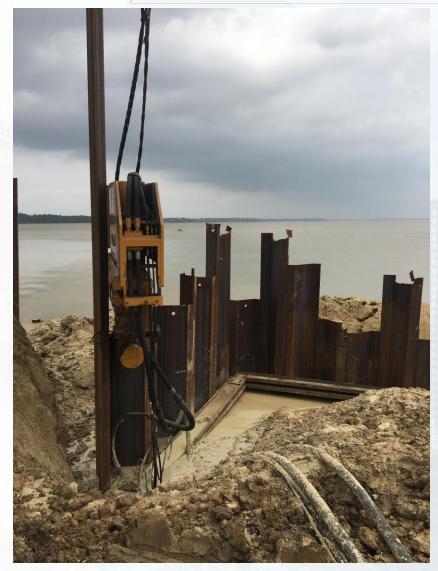

### Construction Progress – EWP 6 – Intake Pump Station

- Preparing for CTB for IPS Road
- Import and compacting CTB for IPS road
- Preparing for temporary bulkhead installation
- Setting up vibration hammer for temporary bulkhead
- Starting of Pile Driving

### Vibration Hammer Driving Piles