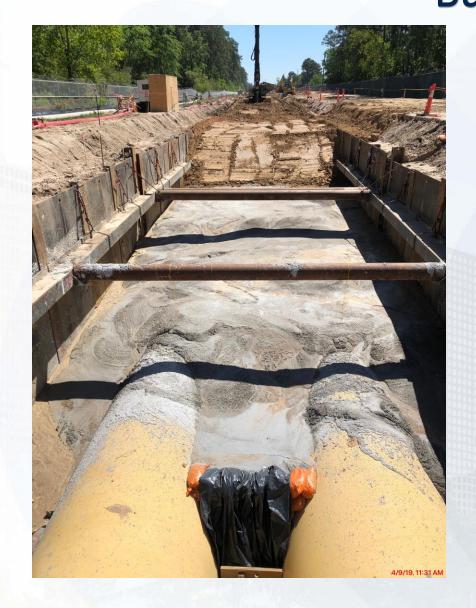

### Construction Progress – EWP 4 – Raw Water Corridor

- Cutting pipeline excavation, and installing shoring system
- Delivering 108in Pipe Joints
- Laying 108in Pipe, & tack welding joints
- Placing CLSM & backfilling
- Tunneling operation
- Completion of Middle and South Auger Bores

## Backfill

aria ocom pracement with rative