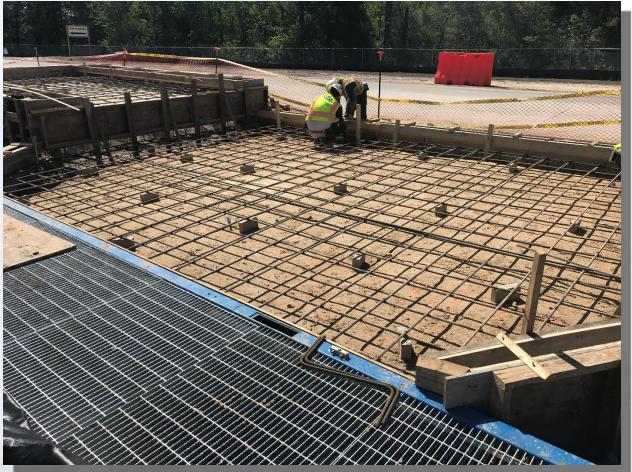

#### **FILTER STRUCTURE:**

- Forming Base Slabs/ Reinforcing Walls
- Installing PVC Drain Pipe
- Excavation (FD Pump Can) & Backfill (b/w TPS & Filter)

#### **TPS:**

- Setting & Tying Wall A2 Rebar.
- Repair Concrete Wall BW4.

FILTER STRUCTURE- Forming Base Slabs/ Reinforcing Walls

# FILTER STRUCTURE-Installing PVC Drain Pipe

FILTER STRUCTURE- Excavation (FD Pump Can) & Backfill (b/w TPS & Filter)

Houston Waterworks Team