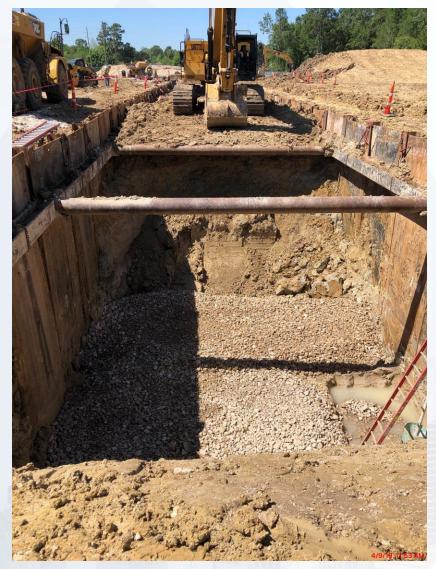

### Construction Progress – EWP 4 – Raw Water Corridor

- Cutting pipeline excavation, and installing shoring system
- Delivering 108in Pipe Joints
- Laying 108in Pipe, & tack welding joints
- Placing CLSM & backfilling
- Tunneling operation
- Completion of Middle and South Auger Bores

## Backfill

aria ocom pracement with rative