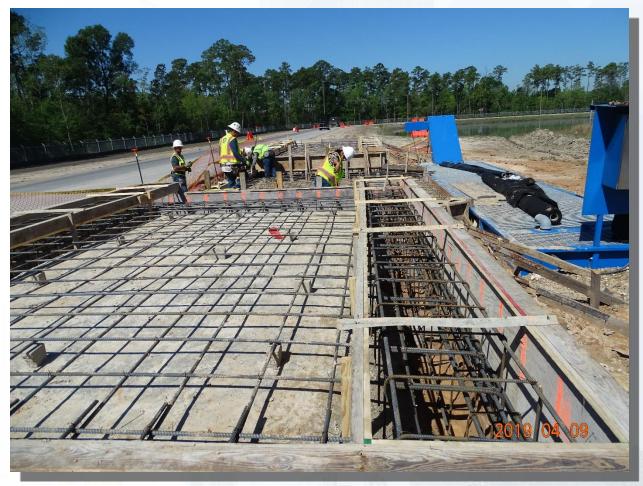

#### **FILTER STRUCTURE:**

- Forming Base Slabs/ Reinforcing Walls
- Installing PVC Drain Pipe
- Excavation (FD Pump Can) & Backfill (b/w TPS & Filter)

#### **TPS:**

- Setting & Tying Wall A2 Rebar.
- Repair Concrete Wall BW4.

FILTER STRUCTURE- Forming Base Slabs/ Reinforcing Walls

# FILTER STRUCTURE-Installing PVC Drain Pipe

FILTER STRUCTURE- Excavation (FD Pump Can) & Backfill (b/w TPS & Filter)

Houston Waterworks Team