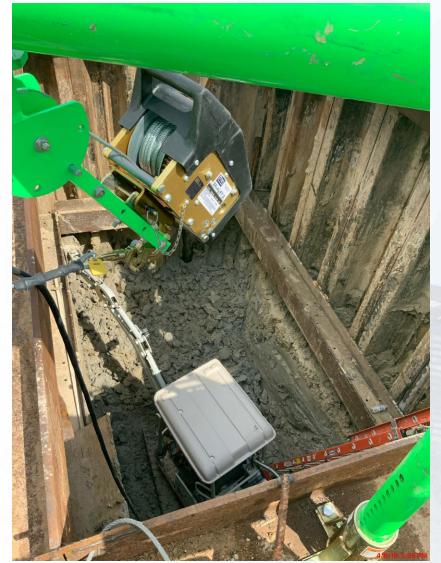

### Construction Progress – EWP 4 – Raw Water Corridor

- Cutting pipeline excavation, and installing shoring system
- Delivering 108in Pipe Joints
- Laying 108in Pipe, & tack welding joints
- Placing CLSM & backfilling
- Tunneling operation
- Completion of Middle and South Auger Bores

## Backfill

aria ocom pracement with rative

# Tunneling operation (390 LF Completed)