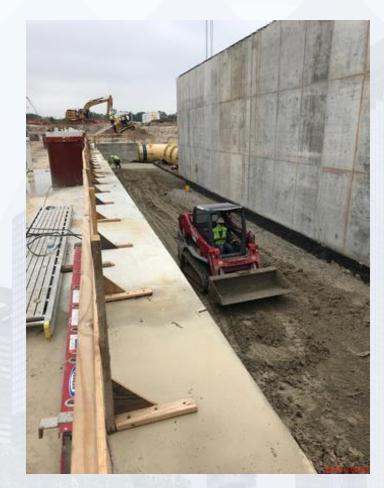

# Construction Progress – EWP 1 Site Development April 10, 2019

- Installing 36in FW Pipe
- Building subgrade for North Plant structures
- Installing truck wheel wash

## Building up & compacting North Plant pads

# Reinforcing truck wheel wash driveway pad