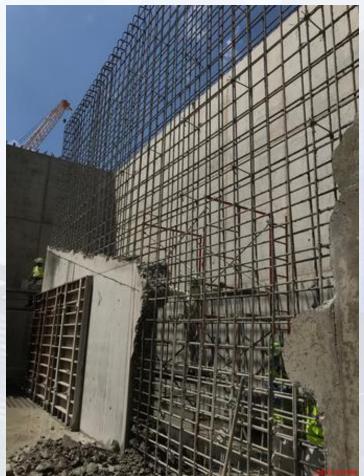

#### **TPS:**

- Setting & Tying Wall A2 Rebar.
- Repair Concrete Wall BW4.

FILTER STRUCTURE- Forming Base Slabs/ Reinforcing Walls

### TPS - Concrete Repair BW4 Wall