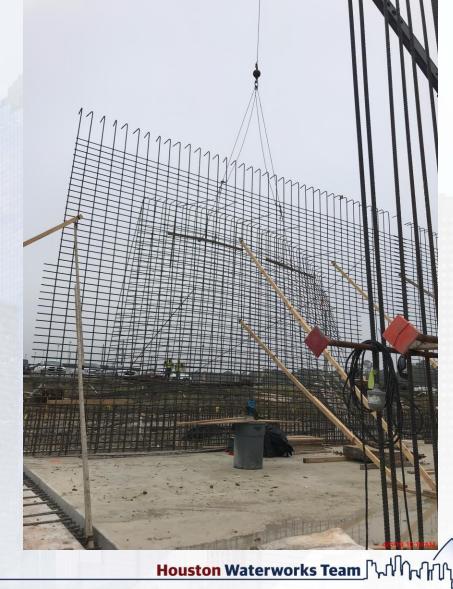

#### **TPS:**

- Setting & Tying Wall A2 Rebar.
- Repair Concrete Wall BW4.

FILTER STRUCTURE- Forming Base Slabs/ Reinforcing Walls

# TPS - Setting & Tying Rebar A2 Wall