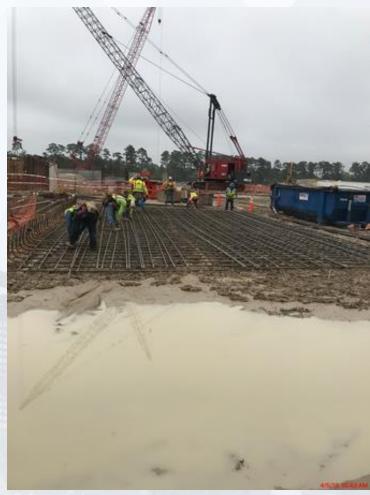

#### **FILTER STRUCTURE:**

- Forming Base Slabs/ Reinforcing Walls
- Installing PVC Drain Pipe
- Excavation (FD Pump Can) & Backfill (b/w TPS & Filter)

# FILTER STRUCTURE-Installing PVC Drain Pipe

FILTER STRUCTURE- Excavation (FD Pump Can) & Backfill (b/w TPS & Filter)

Houston Waterworks Team