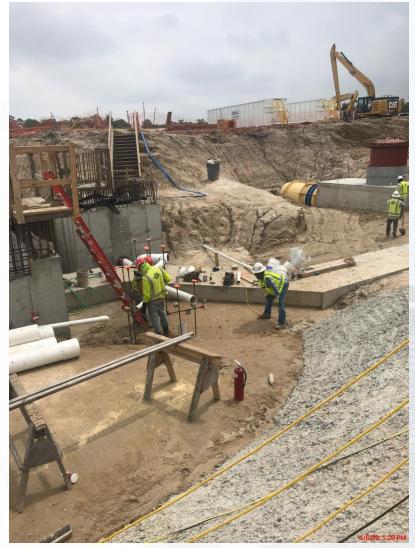

#### **FILTER STRUCTURE:**

- Forming Base Slabs/ Reinforcing Walls
- Installing PVC Drain Pipe
- Excavation (FD Pump Can) & Backfill (b/w TPS & Filter)

# FILTER STRUCTURE-Installing PVC Drain Pipe

FILTER STRUCTURE- Excavation (FD Pump Can) & Backfill (b/w TPS & Filter)

Houston Waterworks Team