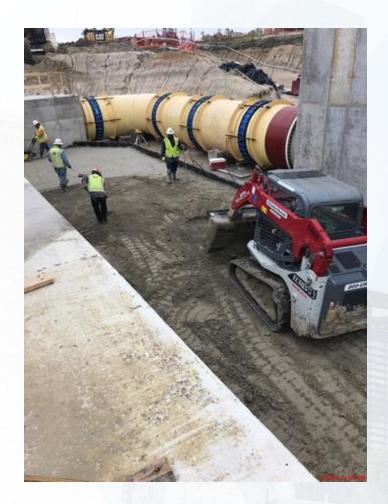

### Construction Progress – EWP 2 Filter Structure & TPS

#### **FILTER STRUCTURE:**

- Forming Base Slabs/ Reinforcing Walls
- Installing PVC Drain Pipe
- Excavation (FD Pump Can) & Backfill (b/w TPS & Filter)

### TPS & Filter- Backfill Between TPS and Filter Module