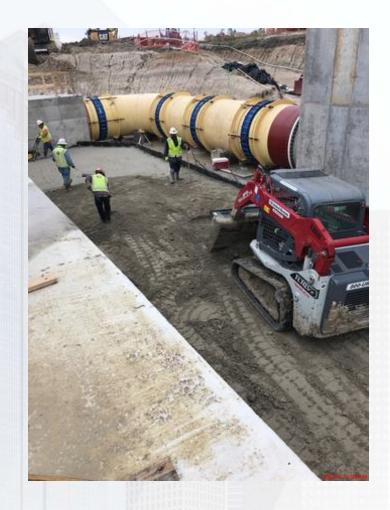

### Construction Progress – EWP 4 – Raw Water Corridor

- Cutting pipeline excavation, and installing shoring system
- Delivering 108in Pipe Joints
- Laying 108in Pipe, & tack welding joints
- Placing CLSM & backfilling
- Tunneling operation
- Completion of Middle and South Auger Bores

## Backfill

aria ocom pracement with rative

# Tunneling operation (390 LF Completed)