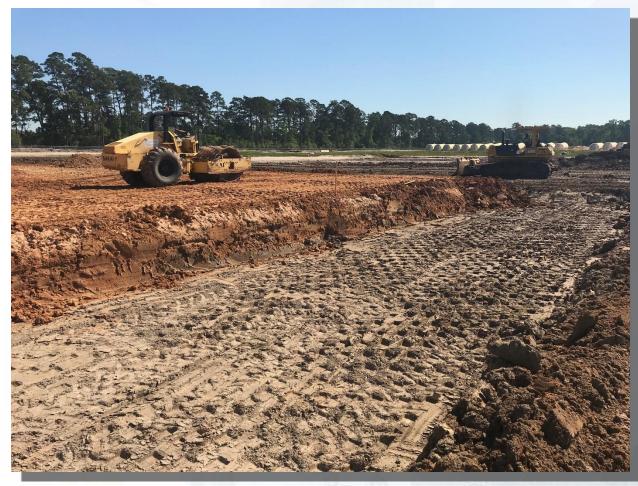

# Construction Progress – EWP 1 Site Development April 10, 2019

- Installing 36in FW Pipe
- Building subgrade for North Plant structures
- Installing truck wheel wash

## Building up & compacting North Plant pads