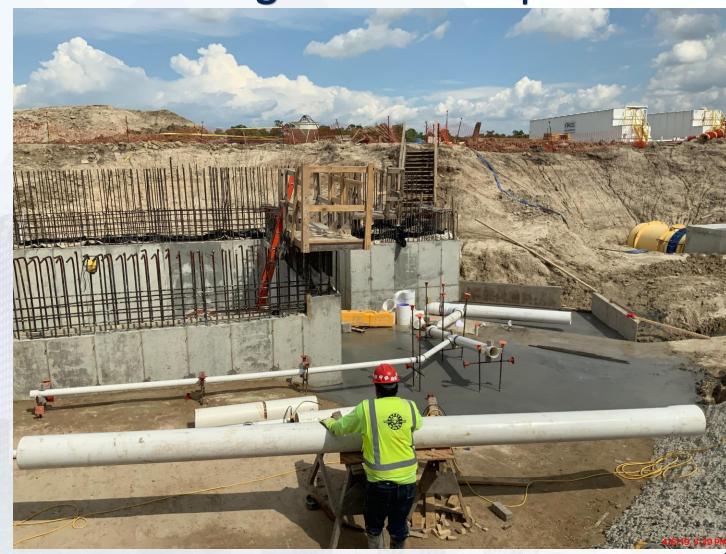

# Construction Progress – EWP 1 Site Development April 10, 2019

- Installing 36in FW Pipe
- Building subgrade for North Plant structures
- Installing truck wheel wash

## Building up & compacting North Plant pads

# Reinforcing truck wheel wash driveway pad

# Excavating 36in FW pipeline