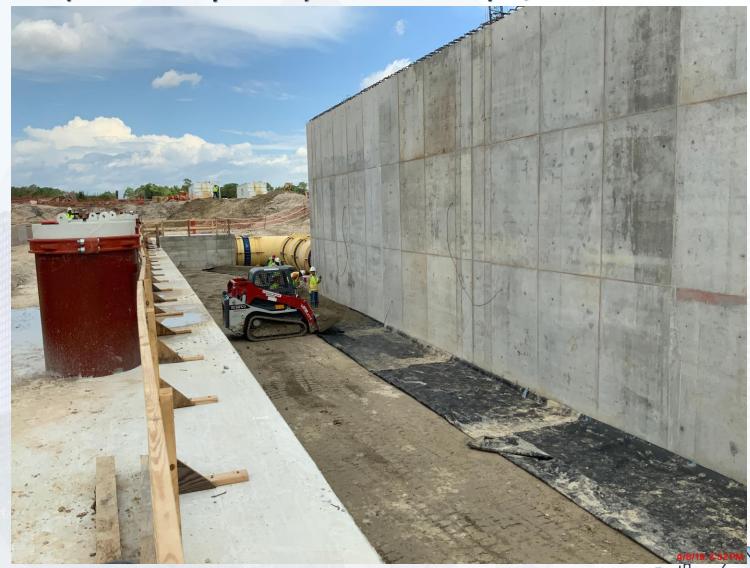

### Construction Progress – EWP 2 Filter Structure & TPS

#### **FILTER STRUCTURE:**

- Forming Base Slabs/ Reinforcing Walls
- Installing PVC Drain Pipe
- Excavation (FD Pump Can) & Backfill (b/w TPS & Filter)

#### **TPS:**

- Setting & Tying Wall A2 Rebar.
- Repair Concrete Wall BW4.

FILTER STRUCTURE- Forming Base Slabs/ Reinforcing Walls

# FILTER STRUCTURE-Installing PVC Drain Pipe

FILTER STRUCTURE- Excavation (FD Pump Can) & Backfill (b/w TPS & Filter)

Houston Waterworks Team

### TPS & Filter- Backfill Between TPS and Filter Module