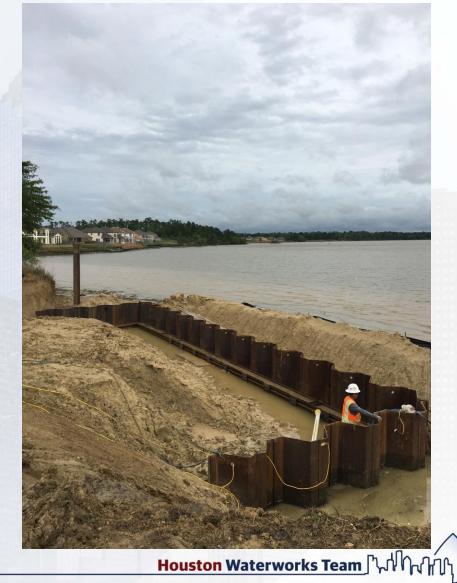

### Construction Progress – EWP 6 – Intake Pump Station

- Preparing for CTB for IPS Road
- Import and compacting CTB for IPS road
- Preparing for temporary bulkhead installation
- Setting up vibration hammer for temporary bulkhead
- Starting of Pile Driving

### Vibration Hammer Driving Piles