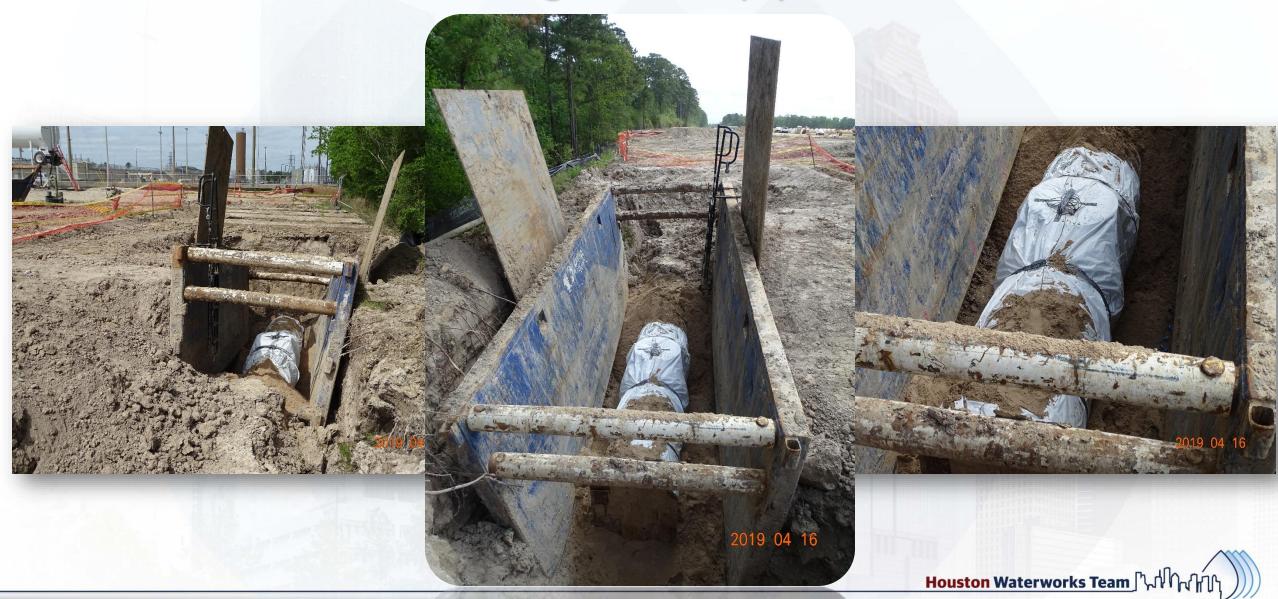

### DESIGN-BUILD SERVICES

Northeast Water Purification Plant Expansion





# Construction Progress – EWP 1 Site Development April 17, 2019

- Installing 36in FW Pipe
- Building subgrade for North Plant structures
- Reinforced and pouring truck wheel wash pads

## **Building up & compacting North Plant pads**







### Completed rebar for truck wheel wash driveway pad







# Pouring truck wheel wash driveway pad







# Installing 36in FW pipeline





### Construction Progress – EWP 4 – Raw Water Corridor

- Cutting pipeline excavation, and installing shoring system
- Delivering 108in Pipe Joints
- Laying 108in Pipe, & tack welding joints
- Placing CLSM & backfilling
- Tunneling operation
- Completion of Middle and South Auger Bores



### HWT Pipe Crew repairing existing box culvert in West Corridor







### Laying 108in Pipe in West Corridor approaching main site







## **Shoring Installation in East Corridor**







## Auger bore Casing Bulkheads





Houston Waterworks Team நிரிநிரி

Tunneling operation







### Construction Progress – EWP 2 Filter Structure & TPS

#### **FILTER STRUCTURE:**

- Reinforcing Base slabs.
- Placing & Encasing Sanitary Drain Pipe Section.
- Backfilling between Filter & TPS.
- Placing FD Pump