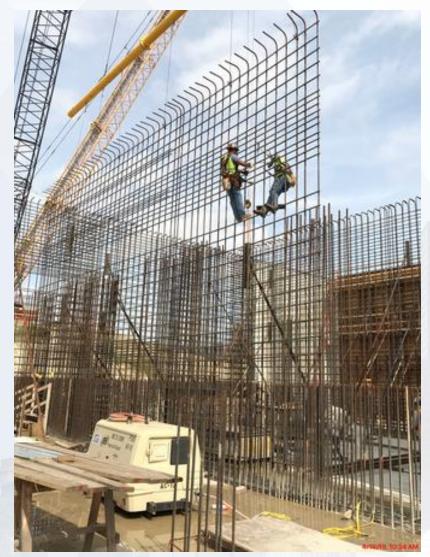

r**







## Auger bore Casing Bulkheads





Houston Waterworks Team நிரிநிரி

Tunneling operation







### Construction Progress – EWP 2 Filter Structure & TPS

#### **FILTER STRUCTURE:**

- Reinforcing Base slabs.
- Placing & Encasing Sanitary Drain Pipe Section.
- Backfilling between Filter & TPS.
- Placing FD Pump Can Slabs

#### TPS:

- Strip Form Wall C2.
- Tying Rebar and Forming Walls B2, A2, and A4.
- Wall BW4 Concrete Repair



# FILTER STRUCTURE- Reinforcing Base slabs.







FILTER STRUCTURE- Placing & Encasing Sanitary Drain Pipe Section





Houston Waterworks Team JAM MARIN

# FILTER STRUCTURE- Backfilling between TPS & Filter





### FILTER STRUCTURE- Placing FD Pump Can Slabs





# TPS-Strip Form C2 Wall







## TPS-Tying Rebar and Forming Walls A2, B2, and A4





## TPS – Wall BW4 Concrete Repair









### Construction Progress – EWP 6 – Intake Pump Station

Preparing for temporary bulkhead installation

### **Excavating For Temporary Bulkhead and Connecting Tie Rods**