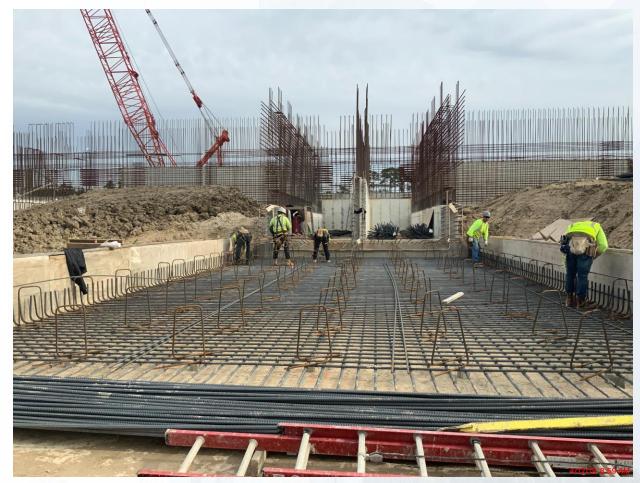

#### **FILTER STRUCTURE:**

- Reinforcing Base slabs.
- Placing & Encasing Sanitary Drain Pipe Section.
- Backfilling between Filter & TPS.
- Placing FD Pump Can Slabs

# FILTER STRUCTURE- Reinforcing Base slabs.

FILTER STRUCTURE- Placing & Encasing Sanitary Drain Pipe Section

Houston Waterworks Team JAM MARIN