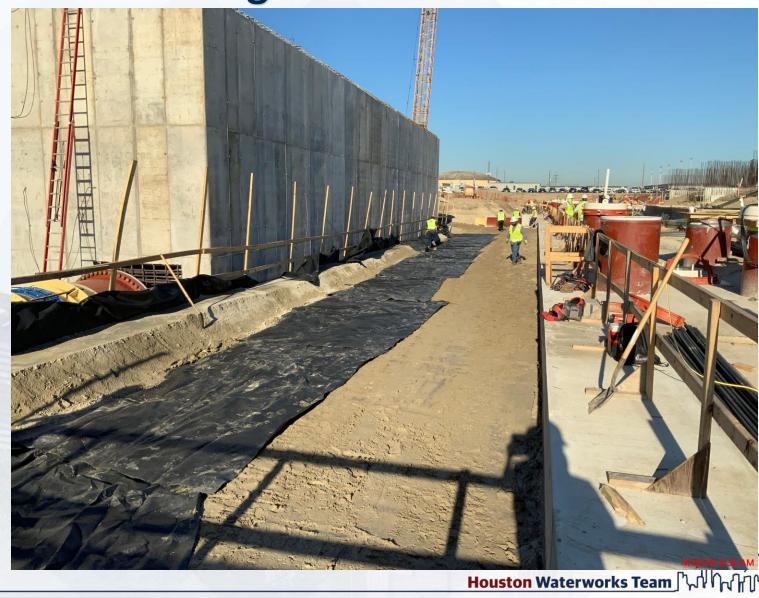

#### **FILTER STRUCTURE:**

- Reinforcing Base slabs.
- Placing & Encasing Sanitary Drain Pipe Section.
- Backfilling between Filter & TPS.
- Placing FD Pump Can Slabs

# FILTER STRUCTURE- Backfilling between TPS & Filter