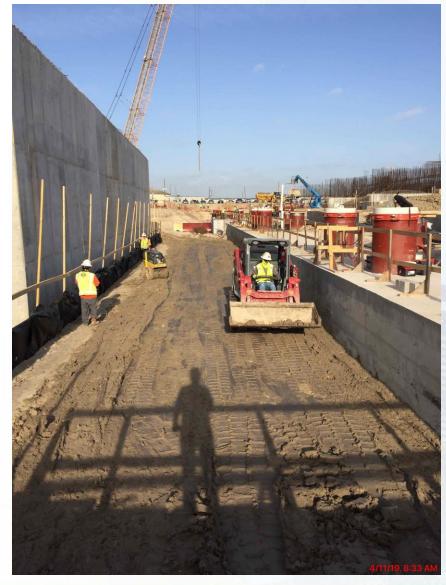

#### **FILTER STRUCTURE:**

- Reinforcing Base slabs.
- Placing & Encasing Sanitary Drain Pipe Section.
- Backfilling between Filter & TPS.
- Placing FD Pump Can Slabs

# FILTER STRUCTURE- Backfilling between TPS & Filter