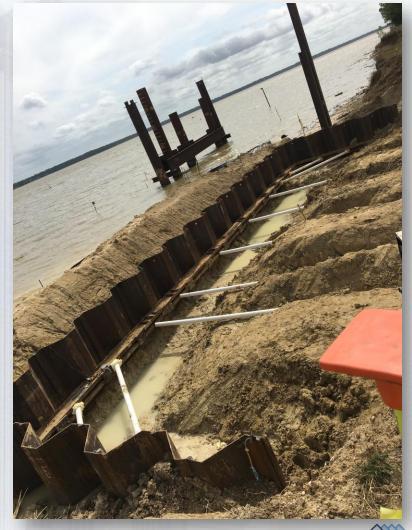

### Construction Progress – EWP 6 – Intake Pump Station

Preparing for temporary bulkhead installation

### **Excavating For Temporary Bulkhead and Connecting Tie Rods**