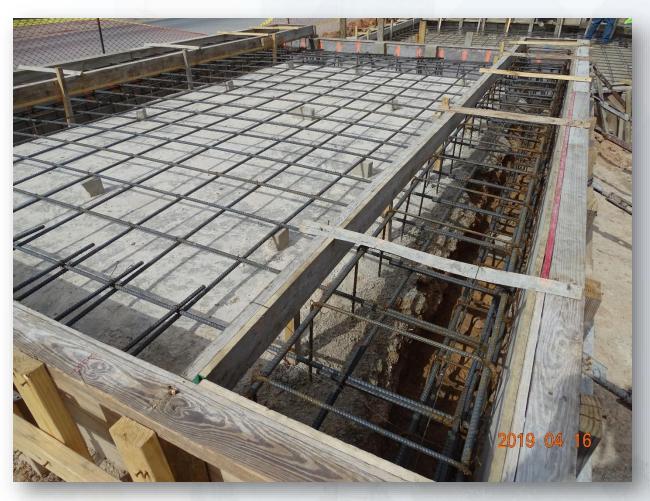

### DESIGN-BUILD SERVICES

Northeast Water Purification Plant Expansion





# Construction Progress – EWP 1 Site Development April 17, 2019

- Installing 36in FW Pipe
- Building subgrade for North Plant structures
- Reinforced and pouring truck wheel wash pads

## **Building up & compacting North Plant pads**







### Completed rebar for truck wheel wash driveway pad







# Pouring truck wheel wash driveway pad







# Installing 36in FW pipeline





### Construction Progress – EWP 4 – Raw Water Corridor

- Cutting pipeline excavation, and installing shoring system
- Delivering 108in Pipe Joints
- Laying 108in Pipe, & tack welding joints
- Placing CLSM & backfilling
- Tunneling operation
- Completion of Middle and South Auger Bores



### HWT Pipe Crew repairing existing box culvert in West Corridor







### Laying 108in Pipe in West Corridor approaching main site







## **Shoring Installation in East Corridor**







## Auger bore Casing Bulkheads





Houston Waterworks Team நிரிநிரி

Tunneling operation







### Construction Progress – EWP 2 Filter Structure & TPS

#### **FILTER STRUCTURE:**

- Reinforcing Base slabs.
- Placing & Encasing