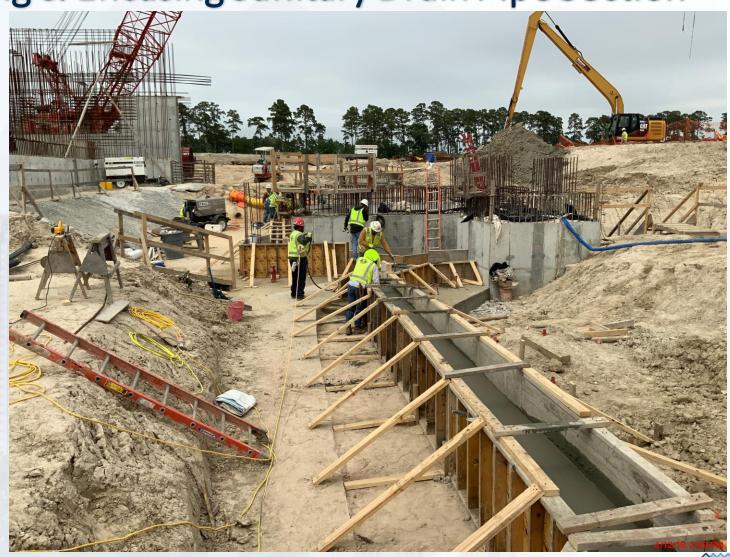

#### **FILTER STRUCTURE:**

- Reinforcing Base slabs.
- Placing & Encasing Sanitary Drain Pipe Section.
- Backfilling between Filter & TPS.
- Placing FD Pump Can Slabs

# FILTER STRUCTURE- Reinforcing Base slabs.

FILTER STRUCTURE- Placing & Encasing Sanitary Drain Pipe Section

Houston Waterworks Team JAM MARIN