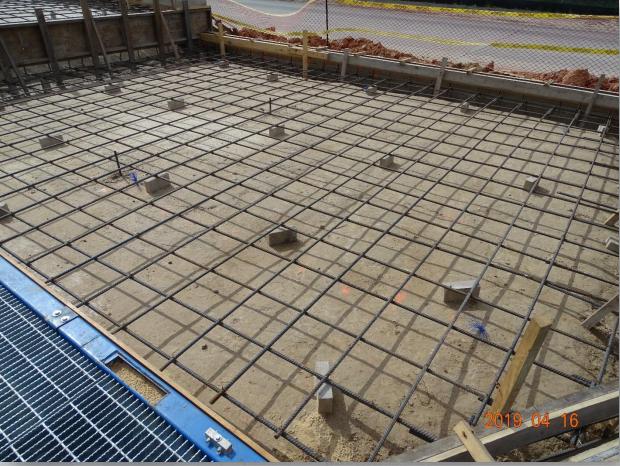

### DESIGN-BUILD SERVICES

Northeast Water Purification Plant Expansion





# Construction Progress – EWP 1 Site Development April 17, 2019

- Installing 36in FW Pipe
- Building subgrade for North Plant structures
- Reinforced and pouring truck wheel wash pads

## **Building up & compacting North Plant pads**







### Completed rebar for truck wheel wash driveway pad







# Pouring truck wheel wash driveway pad







# Installing 36in FW pipeline





### Construction Progress – EWP 4 – Raw Water Corridor

- Cutting pipeline excavation, and installing shoring system
- Delivering 108in Pipe Joints
- Laying 108in Pipe, & tack welding joints
- Placing CLSM & backfilling
- Tunneling operation
- Completion of Middle and South Auger Bores



### HWT Pipe Crew repairing existing box culvert in West Corridor







### Laying 108in Pipe in West Corridor approaching main site







## **Shoring Installation in East Corridor**







## Auger bore Casing Bulkheads





Houston Waterworks Team நிரிநிரி

Tunneling operation







### Construction Progress – EWP 2 Filter Structure & TPS

#### **FILTER STRUCTURE:**

- Reinforcing Base slabs.
- Placing & Encasing S