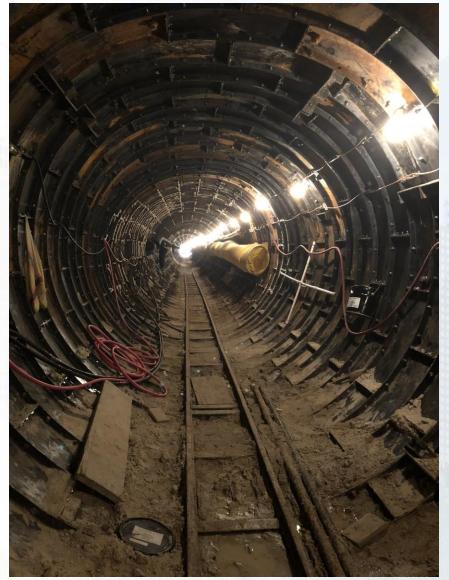

### Construction Progress – EWP 4 – Raw Water Corridor

- Cutting pipeline excavation, and installing shoring system
- Delivering 108in Pipe Joints
- Laying 108in Pipe, & tack welding joints
- Placing CLSM & backfilling
- Tunneling operation
- Completion of Middle and South Auger Bores

## Auger bore Casing Bulkheads

Houston Waterworks Team நிரிநிரி

Tunneling operation