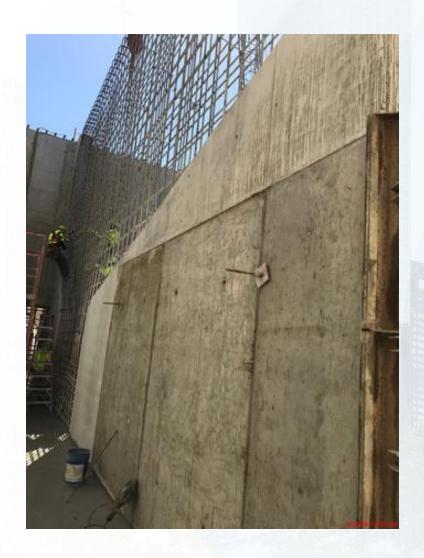

eads





Houston Waterworks Team நிரிநிரி

Tunneling operation







### Construction Progress – EWP 2 Filter Structure & TPS

#### **FILTER STRUCTURE:**

- Reinforcing Base slabs.
- Placing & Encasing Sanitary Drain Pipe Section.
- Backfilling between Filter & TPS.
- Placing FD Pump Can Slabs

#### TPS:

- Strip Form Wall C2.
- Tying Rebar and Forming Walls B2, A2, and A4.
- Wall BW4 Concrete Repair



# FILTER STRUCTURE- Reinforcing Base slabs.







FILTER STRUCTURE- Placing & Encasing Sanitary Drain Pipe Section





Houston Waterworks Team JAM MARIN

# FILTER STRUCTURE- Backfilling between TPS & Filter





### FILTER STRUCTURE- Placing FD Pump Can Slabs





# TPS-Strip Form C2 Wall







## TPS-Tying Rebar and Forming Walls A2, B2, and A4





## TPS – Wall BW4 Concrete Repair









### Construction Progress – EWP 6 – Intake Pump Station

Preparing for temporary bulkhead installation

### **Excavating For Temporary Bulkhead and Connecting Tie Rods**