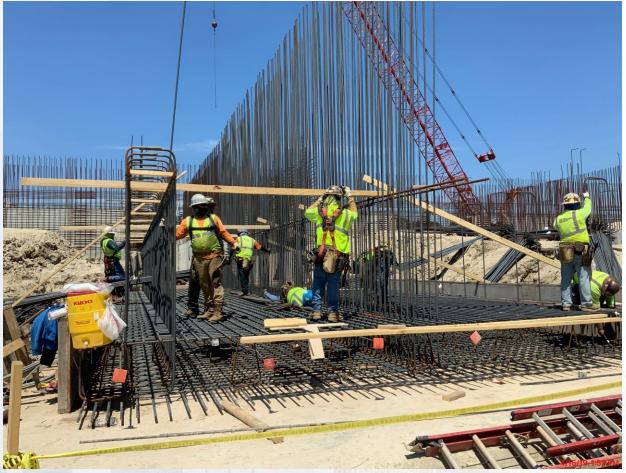

#### TPS:

- Strip Form Wall C2.
- Tying Rebar and Forming Walls B2, A2, and A4.
- Wall BW4 Concrete Repair

## TPS-Tying Rebar and Forming Walls A2, B2, and A4