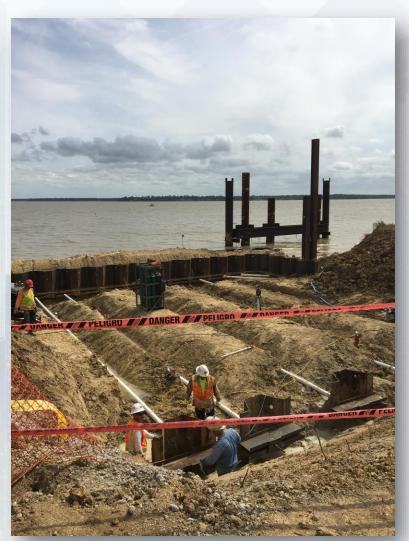

### Construction Progress – EWP 6 – Intake Pump Station

Preparing for temporary bulkhead installation

### **Excavating For Temporary Bulkhead and Connecting Tie Rods**