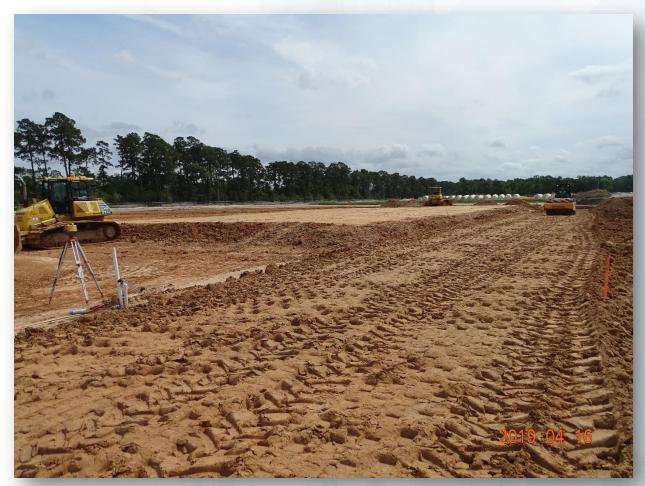

### DESIGN-BUILD SERVICES

Northeast Water Purification Plant Expansion





# Construction Progress – EWP 1 Site Development April 17, 2019

- Installing 36in FW Pipe
- Building subgrade for North Plant structures
- Reinforced and pouring truck wheel wash pads

## **Building up & compacting North Plant pads**







### Completed rebar for truck wheel wash driveway pad







# Pouring truck wheel wash driveway pad







# Installing 36in FW pipeline





### Construction Progress – EWP 4 – Raw Water Corridor

- Cutting pipeline excavation, and installing shoring system
- Delivering 108in Pipe Joints
- Laying 108in Pipe, & tack welding joints
- Placing CLSM & backfilling
- Tunneling operation
- Completion of Middle and South Auger Bores



### HWT Pipe Crew repairing existing box culvert in West Corridor







### Laying 108in Pipe in West Corridor approaching main site







## **Shoring Installation in East Corridor**







## Auger bore Casing Bulkheads





Houston Waterworks Team நிரிநிரி

Tunneling operation







### Construction Progress – EWP 2 Filter Structure & TPS

#### **FILTER