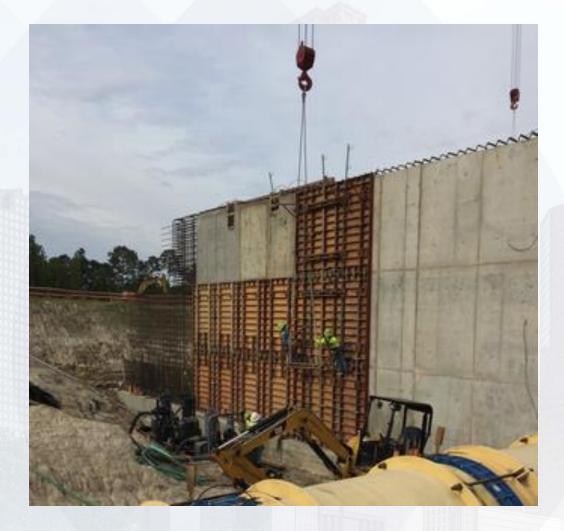

#### TPS:

- Strip Form Wall C2.
- Tying Rebar and Forming Walls B2, A2, and A4.
- Wall BW4 Concrete Repair

## TPS – Wall BW4 Concrete Repair