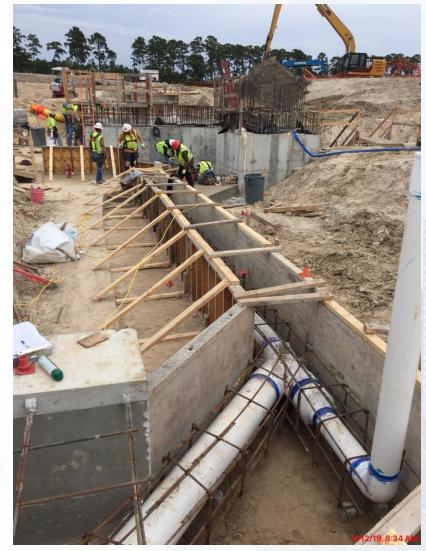

#### **FILTER STRUCTURE:**

- Reinforcing Base slabs.
- Placing & Encasing Sanitary Drain Pipe Section.
- Backfilling between Filter & TPS.
- Placing FD Pump Can Slabs

# FILTER STRUCTURE- Backfilling between TPS & Filter