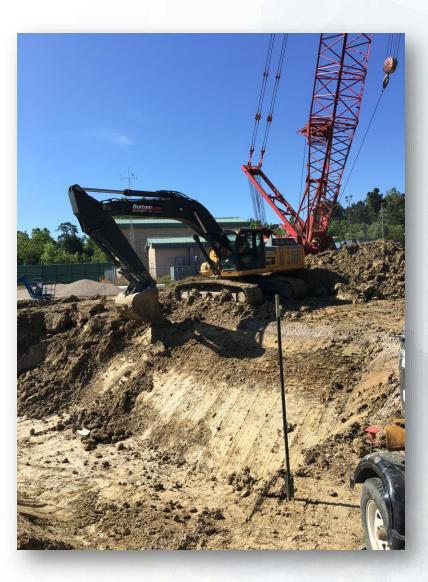

# Construction Progress – EWP 1 Site Development April 17, 2019

- Installing 36in FW Pipe
- Building subgrade for North Plant structures
- Reinforced and pouring truck wheel wash pads

# Installing 36in FW pipeline