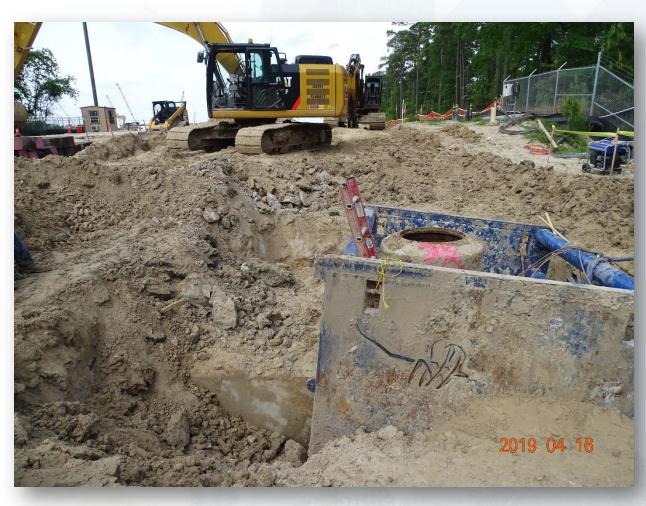

RVICES

Northeast Water Purification Plant Expansion





# Construction Progress – EWP 1 Site Development April 17, 2019

- Installing 36in FW Pipe
- Building subgrade for North Plant structures
- Reinforced and pouring truck wheel wash pads

## **Building up & compacting North Plant pads**







### Completed rebar for truck wheel wash driveway pad







# Pouring truck wheel wash driveway pad







# Installing 36in FW pipeline





### Construction Progress – EWP 4 – Raw Water Corridor

- Cutting pipeline excavation, and installing shoring system
- Delivering 108in Pipe Joints
- Laying 108in Pipe, & tack welding joints
- Placing CLSM & backfilling
- Tunneling operation
- Completion of Middle and South Auger Bores



### HWT Pipe Crew repairing existing box culvert in West Corridor







### Laying 108in Pipe in West Corridor approaching main site







## **Shoring Installation in East Corridor**







## Auger bore Casing Bulkheads





Houston Waterworks Team நிரிநிரி

Tunneling operation







### Construction Progress – EWP 2 Filter Structure & TPS

#### **FILTER STRUCTURE:**

- Reinforcing Base slabs.
- Placing & Encasing Sanitary Drain Pipe Section.
- Backfilling between Filter & TPS.
- Placing FD Pump Can Slabs

#### TPS:

- Strip Form Wall C2.
- Tying Rebar and Forming Walls B2, A2, and A4.
- Wall BW4 Concrete Repair



# FILTER STRUCTURE- Reinforcing Base slabs.







FILTER STRUCTURE- Placing & Encasing Sanitary Drain Pipe Section





Houston Waterworks Team JAM MARIN

# FILTER STRUCTURE- Backfilling between TPS & Filter





### FILTER STRUCTURE- Pla