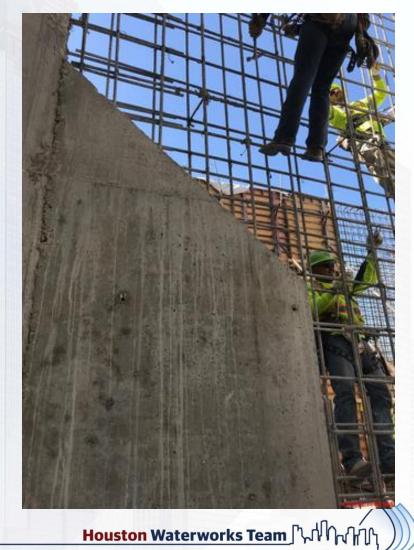

Houston Waterworks Team நிரிநிரி

Tunneling operation







### Construction Progress – EWP 2 Filter Structure & TPS

#### **FILTER STRUCTURE:**

- Reinforcing Base slabs.
- Placing & Encasing Sanitary Drain Pipe Section.
- Backfilling between Filter & TPS.
- Placing FD Pump Can Slabs

#### TPS:

- Strip Form Wall C2.
- Tying Rebar and Forming Walls B2, A2, and A4.
- Wall BW4 Concrete Repair



# FILTER STRUCTURE- Reinforcing Base slabs.







FILTER STRUCTURE- Placing & Encasing Sanitary Drain Pipe Section





Houston Waterworks Team JAM MARIN

# FILTER STRUCTURE- Backfilling between TPS & Filter





### FILTER STRUCTURE- Placing FD Pump Can Slabs





# TPS-Strip Form C2 Wall







## TPS-Tying Rebar and Forming Walls A2, B2, and A4





## TPS – Wall BW4 Concrete Repair









### Construction Progress – EWP 6 – Intake Pump Station

Preparing for temporary bulkhead installation

### **Excavating For Temporary Bulkhead and Connecting Tie Rods**