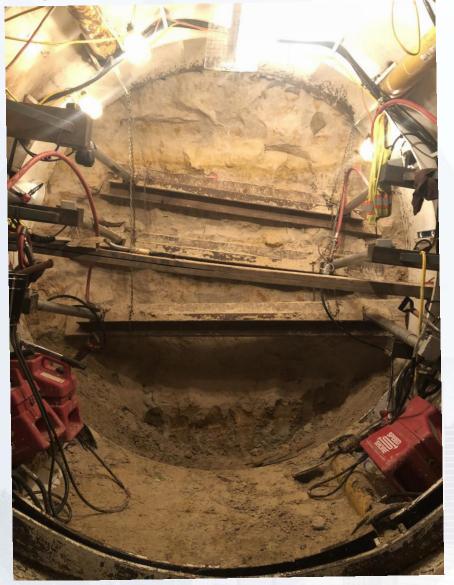

## Auger bore Casing Bulkheads

Houston Waterworks Team நிரிநிரி

Tunneling operation