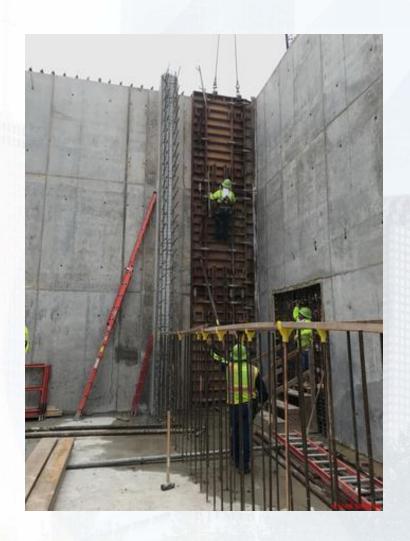

ng main site







## **Shoring Installation in East Corridor**







## Auger bore Casing Bulkheads





Houston Waterworks Team நிரிநிரி

Tunneling operation







### Construction Progress – EWP 2 Filter Structure & TPS

#### **FILTER STRUCTURE:**

- Reinforcing Base slabs.
- Placing & Encasing Sanitary Drain Pipe Section.
- Backfilling between Filter & TPS.
- Placing FD Pump Can Slabs

#### TPS:

- Strip Form Wall C2.
- Tying Rebar and Forming Walls B2, A2, and A4.
- Wall BW4 Concrete Repair



# FILTER STRUCTURE- Reinforcing Base slabs.







FILTER STRUCTURE- Placing & Encasing Sanitary Drain Pipe Section





Houston Waterworks Team JAM MARIN

# FILTER STRUCTURE- Backfilling between TPS & Filter





### FILTER STRUCTURE- Placing FD Pump Can Slabs





# TPS-Strip Form C2 Wall







## TPS-Tying Rebar and Forming Walls A2, B2, and A4





## TPS – Wall BW4 Concrete Repair









### Construction Progress – EWP 6 – Intake Pump Station

Preparing for temporary bulkhead installation

### **Excavating For Temporary Bulkhead and Connecting Tie Rods**