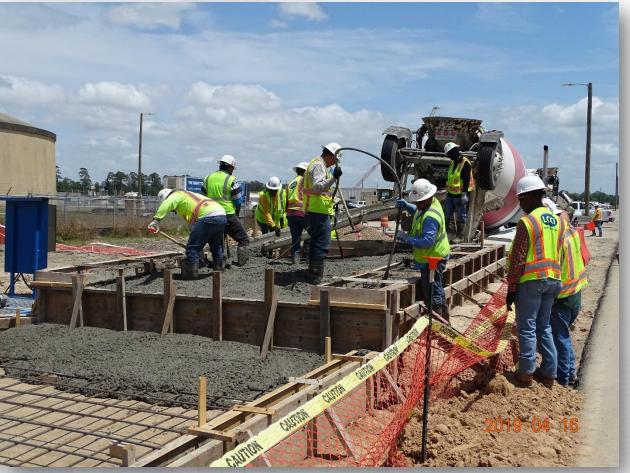

### DESIGN-BUILD SERVICES

Northeast Water Purification Plant Expansion





# Construction Progress – EWP 1 Site Development April 17, 2019

- Installing 36in FW Pipe
- Building subgrade for North Plant structures
- Reinforced and pouring truck wheel wash pads

## **Building up & compacting North Plant pads**







### Completed rebar for truck wheel wash driveway pad







# Pouring truck wheel wash driveway pad







# Installing 36in FW pipeline





### Construction Progress – EWP 4 – Raw Water Corridor

- Cutting pipeline excavation, and installing shoring system
- Delivering 108in Pipe Joints
- Laying 108in Pipe, & tack welding joints
- Placing CLSM & backfilling
- Tunneling operation
- Completion of Middle and South Auger Bores



### HWT Pipe Crew repairing existing box culvert in West Corridor







### Laying 108in Pipe in West Corridor approaching main site







## **Shoring Installation in East Corridor**







## Auger bore Casing Bulkheads





Houston Waterworks Team நிரிநிரி

Tunneling operation







### Construction Progress – EWP 2 Filter Structure & TPS

#### **FILTER STRUCTURE:**

- Reinforcing Base slabs.
- Placing & Encasing Sanitary Drain Pipe Section.
- Backfilling betwe