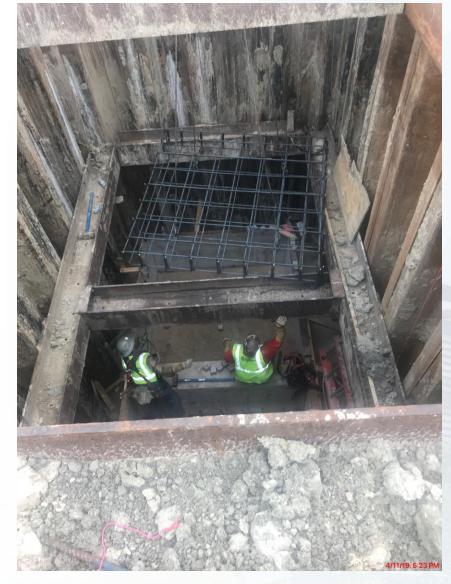

#### **FILTER STRUCTURE:**

- Reinforcing Base slabs.
- Placing & Encasing Sanitary Drain Pipe Section.
- Backfilling between Filter & TPS.
- Placing FD Pump Can Slabs

# FILTER STRUCTURE- Reinforcing Base slabs.

FILTER STRUCTURE- Placing & Encasing Sanitary Drain Pipe Section

Houston Waterworks Team JAM MARIN