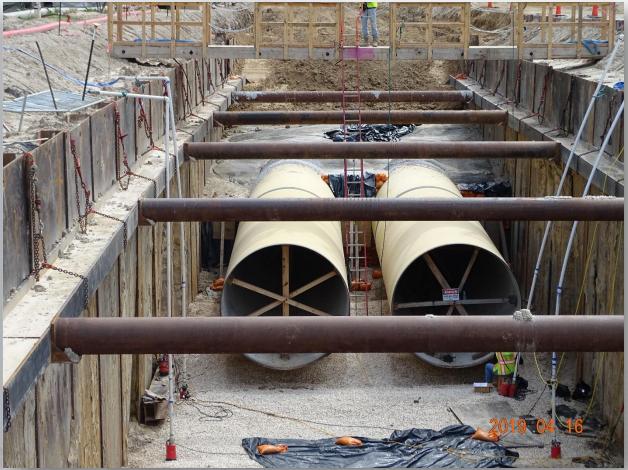

### Construction Progress – EWP 4 – Raw Water Corridor

- Cutting pipeline excavation, and installing shoring system
- Delivering 108in Pipe Joints
- Laying 108in Pipe, & tack welding joints
- Placing CLSM & backfilling
- Tunneling operation
- Completion of Middle and South Auger Bores

### Laying 108in Pipe in West Corridor approaching main site