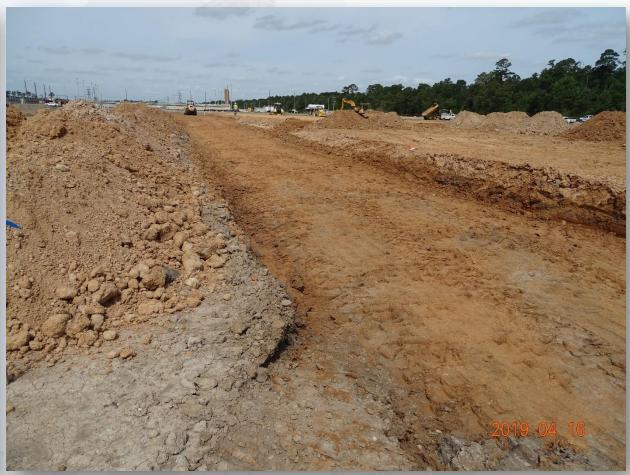

### DESIGN-BUILD SERVICES

Northeast Water Purification Plant Expansion





# Construction Progress – EWP 1 Site Development April 17, 2019

- Installing 36in FW Pipe
- Building subgrade for North Plant structures
- Reinforced and pouring truck wheel wash pads

## **Building up & compacting North Plant pads**







### Completed rebar for truck wheel wash driveway pad







# Pouring truck wheel wash driveway pad







# Installing 36in FW pipeline





### Construction Progress – EWP 4 – Raw Water Corridor

- Cutting pipeline excavation, and installing shoring system
- Delivering 108in Pipe Joints
- Laying 108in Pipe, & tack welding joints
- Placing CLSM & backfilling
- Tunneling operation
- Completion of Middle and South Auger Bores



### HWT Pipe Crew repairing existing box culvert in West Corridor







### Laying 108in Pipe in West Corridor approaching main site







## **Shoring Installation in East Corridor**







## Auger bore Casing Bulkheads





Houston Waterworks Team நிரிநிரி

Tunneling operation







### Construction Progress – EWP 2 Filter Structure & TPS

#### **FILTER S