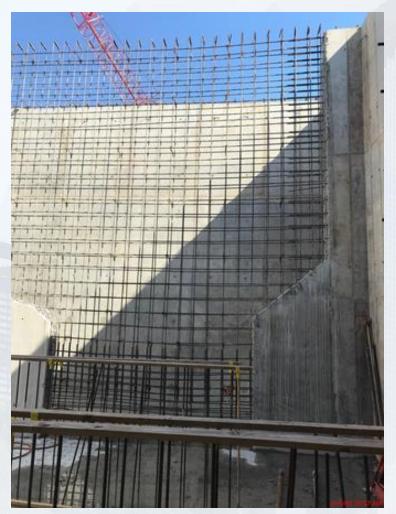

ds





Houston Waterworks Team நிரிநிரி

Tunneling operation







### Construction Progress – EWP 2 Filter Structure & TPS

#### **FILTER STRUCTURE:**

- Reinforcing Base slabs.
- Placing & Encasing Sanitary Drain Pipe Section.
- Backfilling between Filter & TPS.
- Placing FD Pump Can Slabs

#### TPS:

- Strip Form Wall C2.
- Tying Rebar and Forming Walls B2, A2, and A4.
- Wall BW4 Concrete Repair



# FILTER STRUCTURE- Reinforcing Base slabs.







FILTER STRUCTURE- Placing & Encasing Sanitary Drain Pipe Section





Houston Waterworks Team JAM MARIN

# FILTER STRUCTURE- Backfilling between TPS & Filter





### FILTER STRUCTURE- Placing FD Pump Can Slabs





# TPS-Strip Form C2 Wall







## TPS-Tying Rebar and Forming Walls A2, B2, and A4





## TPS – Wall BW4 Concrete Repair









### Construction Progress – EWP 6 – Intake Pump Station

Preparing for temporary bulkhead installation

### **Excavating For Temporary Bulkhead and Connecting Tie Rods**