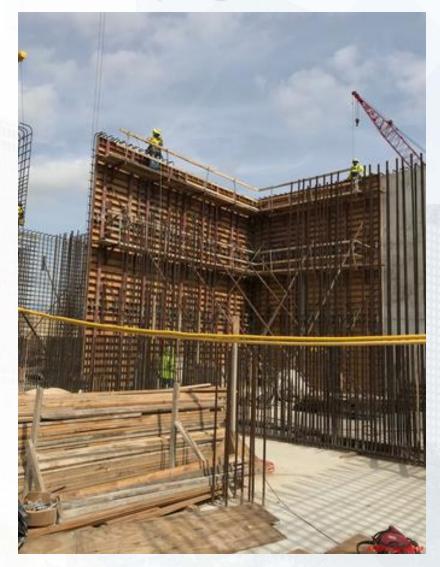

#### TPS:

- Strip Form Wall C2.
- Tying Rebar and Forming Walls B2, A2, and A4.
- Wall BW4 Concrete Repair

## TPS-Tying Rebar and Forming Walls A2, B2, and A4