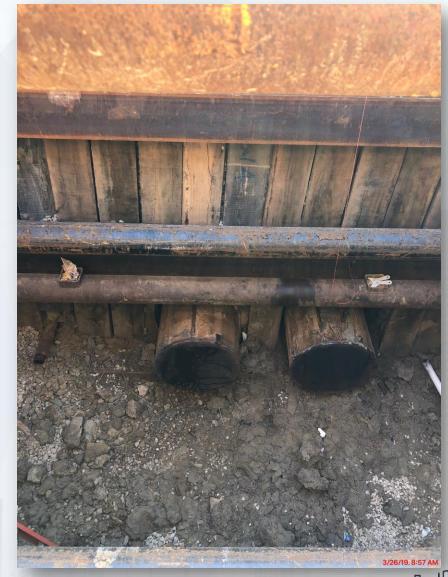

## Auger bore Casing Bulkheads

Houston Waterworks Team நிரிநிரி

Tunneling operation