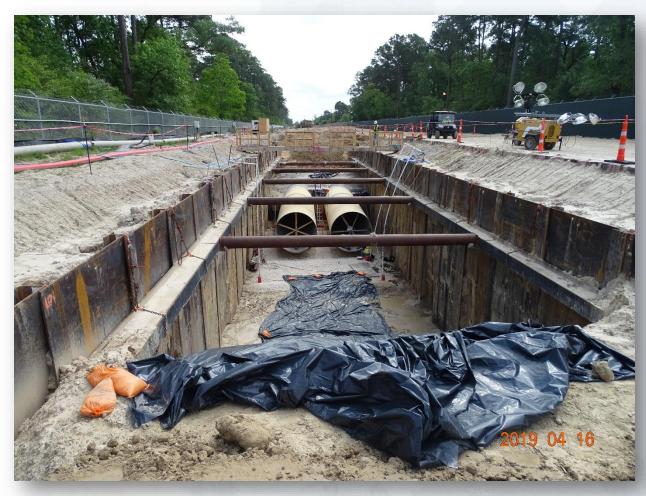

### Construction Progress – EWP 4 – Raw Water Corridor

- Cutting pipeline excavation, and installing shoring system
- Delivering 108in Pipe Joints
- Laying 108in Pipe, & tack welding joints
- Placing CLSM & backfilling
- Tunneling operation
- Completion of Middle and South Auger Bores

### Laying 108in Pipe in West Corridor approaching main site