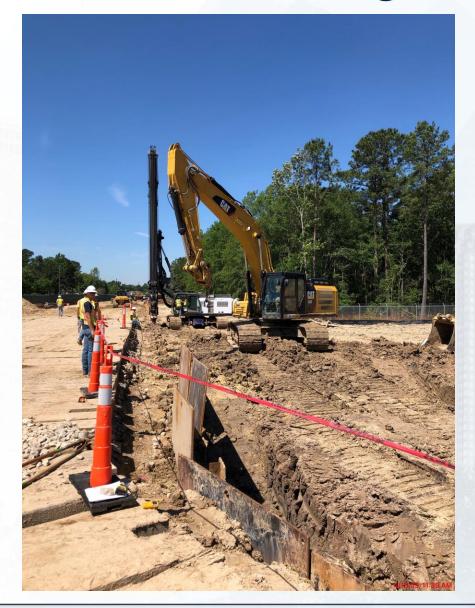

### Construction Progress – EWP 4 – Raw Water Corridor

- Cutting pipeline excavation, and installing shoring system
- Delivering 108in Pipe Joints
- Laying 108in Pipe, & tack welding joints
- Placing CLSM & backfilling
- Tunneling operation
- Completion of Middle and South Auger Bores

## **Shoring Installation in East Corridor**