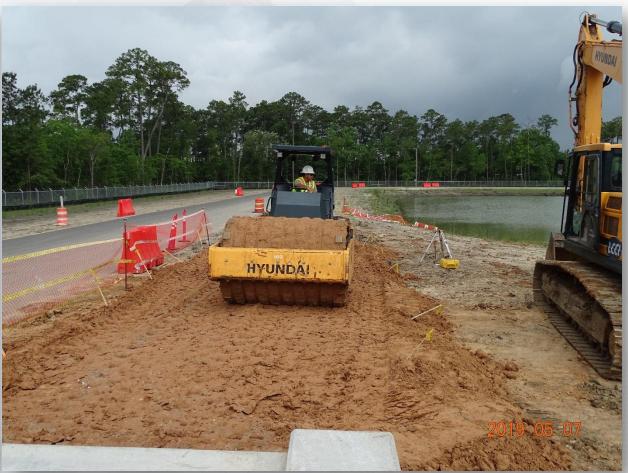

#### Construction Progress – EWP4 Raw Water Corridor

- Cutting pipeline excavation, and installing shoring system
- Laying 108 RW Pipe in East Corridor
- Welding joints
- Tunneling demobilization
- Mobilization of Exit Shaft contractor

# Trench Excavation and Pipe Installation in East Corridor