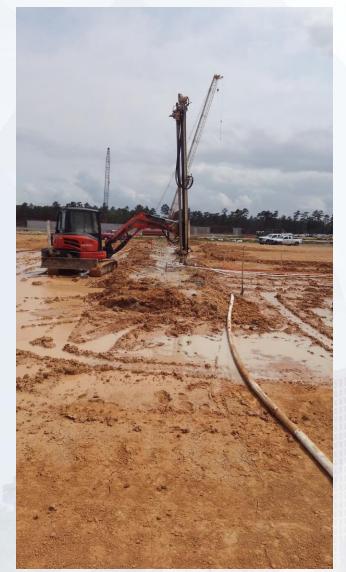

#### Construction Progress – EWP 6 North Plant

- Mobilizing to site
- Excavation for North/South Corridor between Floc Sec Basins
- Installation of Dewatering System

## Installing dewatering system