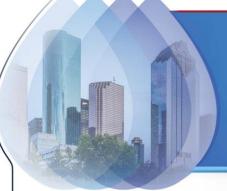

# Construction Progress – EWP 1 Site Development May 8, 2019

- Installing 36in FW Pipe
- Building subgrade for North Plant structures
- Embanking entrance and exit ramps for truck wheel wash
- Installing tees on 36in FW line for construction water to North Plant

## Installing tees on 36in FW line for construction water