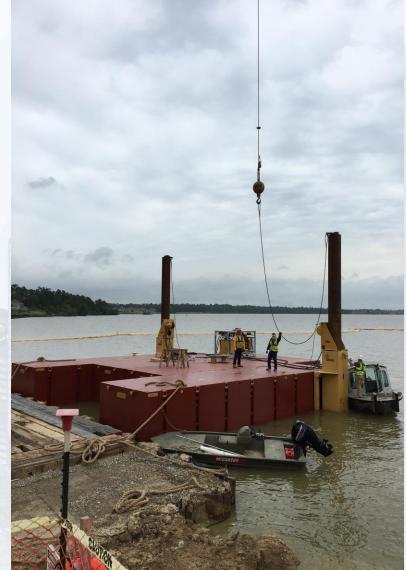

#### Construction Progress – EWP 6 Intake Pump Station

- Preparing Barges to extended Dredging
- Drone Photos of Dredging Zone

## **Barge Completion**

Houston Waterworks Team JAMA