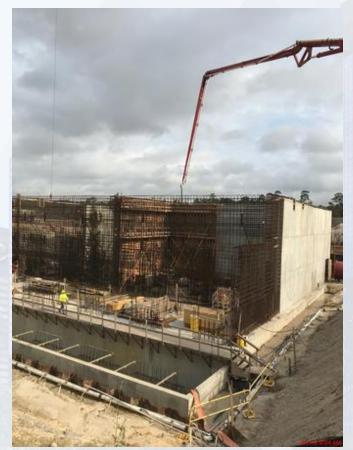

#### **FILTER STRUCTURE:**

- Pouring Base Slabs & Filter Walls.
- Forming/Reinforcing Slabs & Walls.
- Installing FD Pump Cans
- Laying/Encasing 6" PW Line

## FILTER STRUCTURE- Pouring Base Slabs & Filter Walls