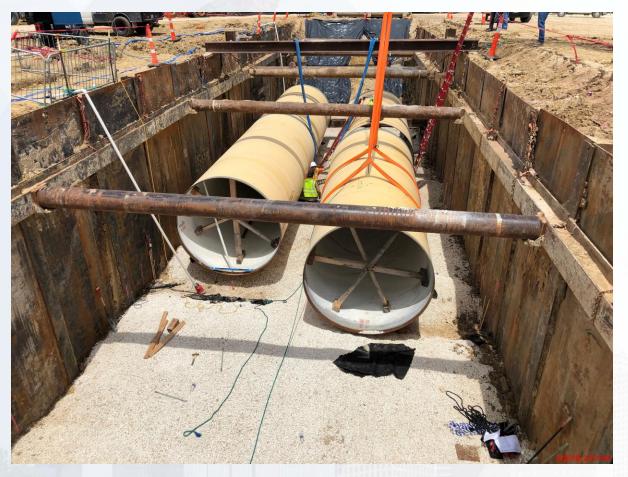

#### Construction Progress – EWP4 Raw Water Corridor

- Cutting pipeline excavation, and installing shoring system
- Laying 108 RW Pipe in East Corridor
- Welding joints
- Tunneling demobilization
- Mobilization of Exit Shaft contractor

# Trench Excavation and Pipe Installation in East Corridor