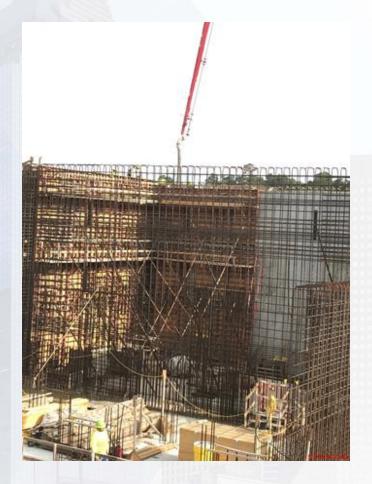

#### **TPS:**

- Tying Rebar and Forming Walls
- Walls BW1 & B2 Concrete Pours
- Strip Forms Wall BW1
- Wall BW4 NDE Testing

## TPS-Tying Rebar and Forming Walls