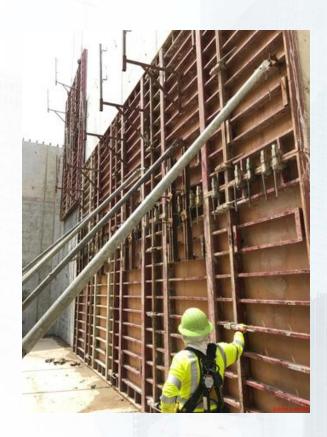

contractor



# Trench Excavation and Pipe Installation in East Corridor









#### Construction Progress – EWP 2 Filter Structure & TPS

#### **FILTER STRUCTURE:**

- Pouring Base Slabs & Filter Walls.
- Forming/Reinforcing Slabs & Walls.
- Installing FD Pump Cans
- Laying/Encasing 6" PW Line

#### **TPS:**

- Tying Rebar and Forming Walls
- Walls BW1 & B2 Concrete Pours
- Strip Forms Wall BW1
- Wall BW4 NDE Testing



## FILTER STRUCTURE- Pouring Base Slabs & Filter Walls







## FILTER STRUCTURE- Forming/Reinforcing slabs & walls



## FILTER STRUCTURE- Installing FD Pump Cans





FILTER STRUCTURE- Laying/Encasing 6" PW Line





Houston Waterworks Team

#### TPS-Walls BW1 and B2 Concrete Pours









## TPS-Tying Rebar and Forming Walls









## TPS – Wall BW1 Strip Forms







## TPS – Wall BW4 NDE Testing





### Aerial View of Filter and TPS





#### Construction Progress – EWP 6 Intake Pump Station

- Preparing Barges to extended Dredging
- Drone Photos of Dredging Zone

## **Barge Completion**







Houston Waterworks Team JAMA

## Drone Photo of Dredging Zone





#### Construction Progress – EWP 6 North Plant

- Mobilizing to site
- Excavation for North/South Corridor between Floc Sec Basins
- Installation of Dewatering System

## Installing dewatering system







## Installed dewatering system