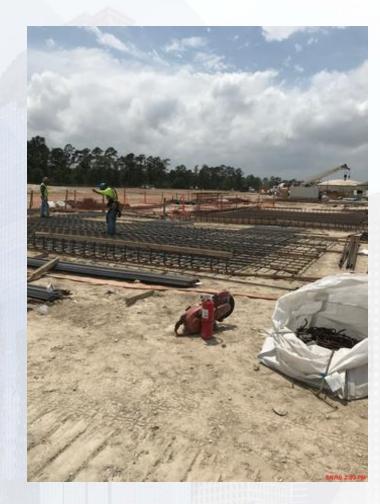

#### **FILTER STRUCTURE:**

- Pouring Base Slabs & Filter Walls.
- Forming/Reinforcing Slabs & Walls.
- Installing FD Pump Cans
- Laying/Encasing 6" PW Line

## FILTER STRUCTURE- Pouring Base Slabs & Filter Walls