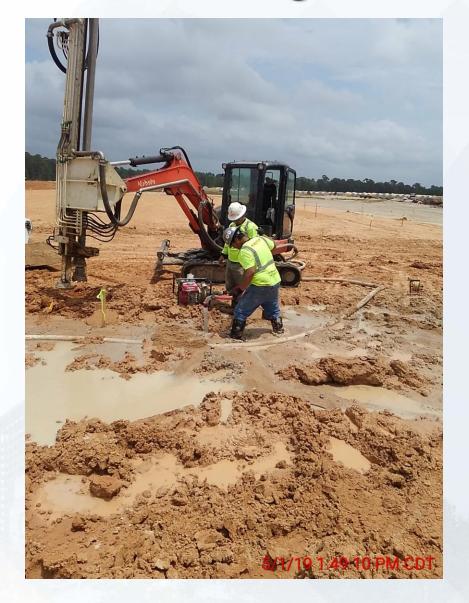

#### Construction Progress – EWP 6 North Plant

- Mobilizing to site
- Excavation for North/South Corridor between Floc Sec Basins
- Installation of Dewatering System

## Installing dewatering system