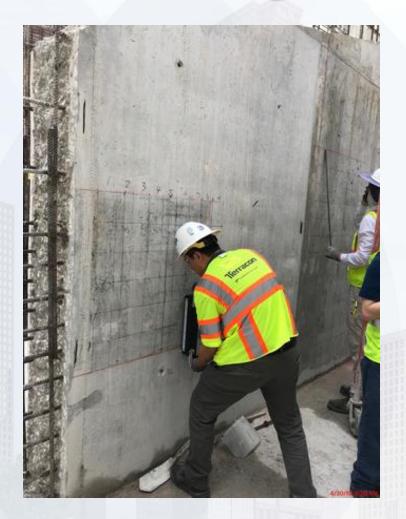

#### **TPS:**

- Tying Rebar and Forming Walls
- Walls BW1 & B2 Concrete Pours
- Strip Forms Wall BW1
- Wall BW4 NDE Testing

## TPS – Wall BW4 NDE Testing