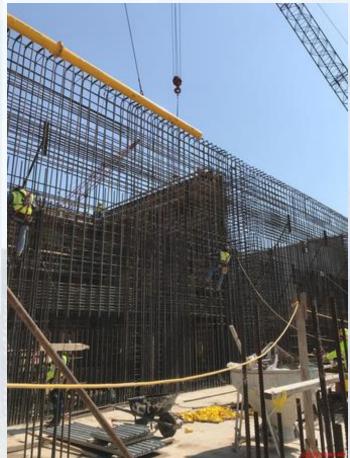

#### **TPS:**

- Tying Rebar and Forming Walls
- Walls BW1 & B2 Concrete Pours
- Strip Forms Wall BW1
- Wall BW4 NDE Testing

#### TPS-Walls BW1 and B2 Concrete Pours