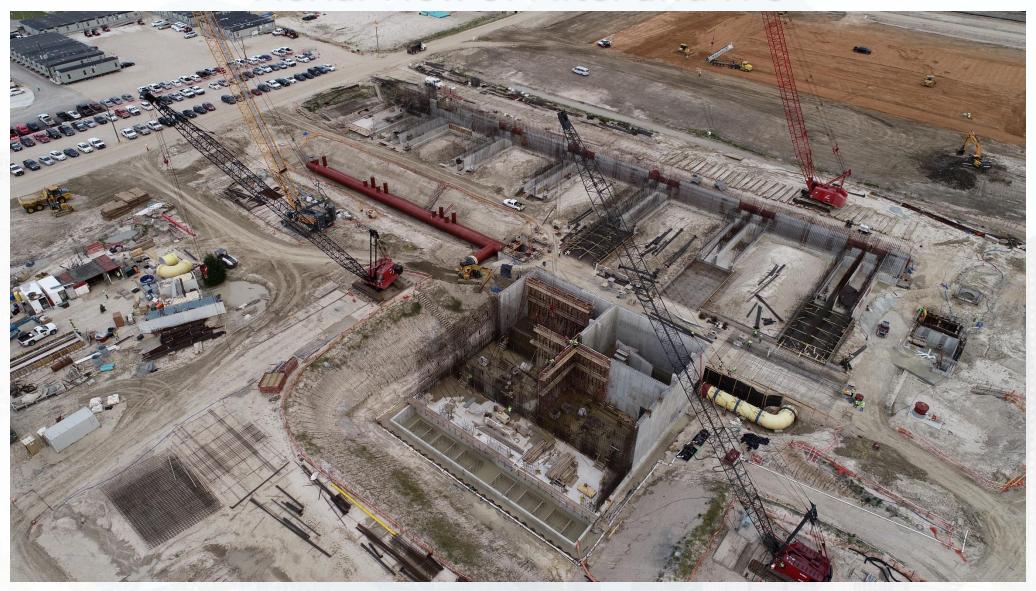

#### Construction Progress – EWP 2 Filter Structure & TPS

#### **FILTER STRUCTURE:**

- Pouring Base Slabs & Filter Walls.
- Forming/Reinforcing Slabs & Walls.
- Installing FD Pump Cans
- Laying/Encasing 6" PW Line

#### **TPS:**

- Tying Rebar and Forming Walls
- Walls BW1 & B2 Concrete Pours
- Strip Forms Wall BW1
- Wall BW4 NDE Testing



## FILTER STRUCTURE- Pouring Base Slabs & Filter Walls







## FILTER STRUCTURE- Forming/Reinforcing slabs & walls



## FILTER STRUCTURE- Installing FD Pump Cans





FILTER STRUCTURE- Laying/Encasing 6" PW Line





Houston Waterworks Team

#### TPS-Walls BW1 and B2 Concrete Pours









## TPS-Tying Rebar and Forming Walls









## TPS – Wall BW1 Strip Forms







## TPS – Wall BW4 NDE Testing





### Aerial View of Filter and TPS





#### Construction Progress – EWP 6 Intake Pump Station

- Preparing Barges to extended Dredging
- Drone Photos of Dredging Zone

## **Barge Completion**







Houston Waterworks Team JAMA

## Drone Photo of Dredging Zone





#### Construction Progress – EWP 6 North Plant

- Mobilizing to site
- Excavation for North/South Corridor between Floc Sec Basins
- Installation of Dewatering System

## Installing dewatering system







## Installed dewatering system