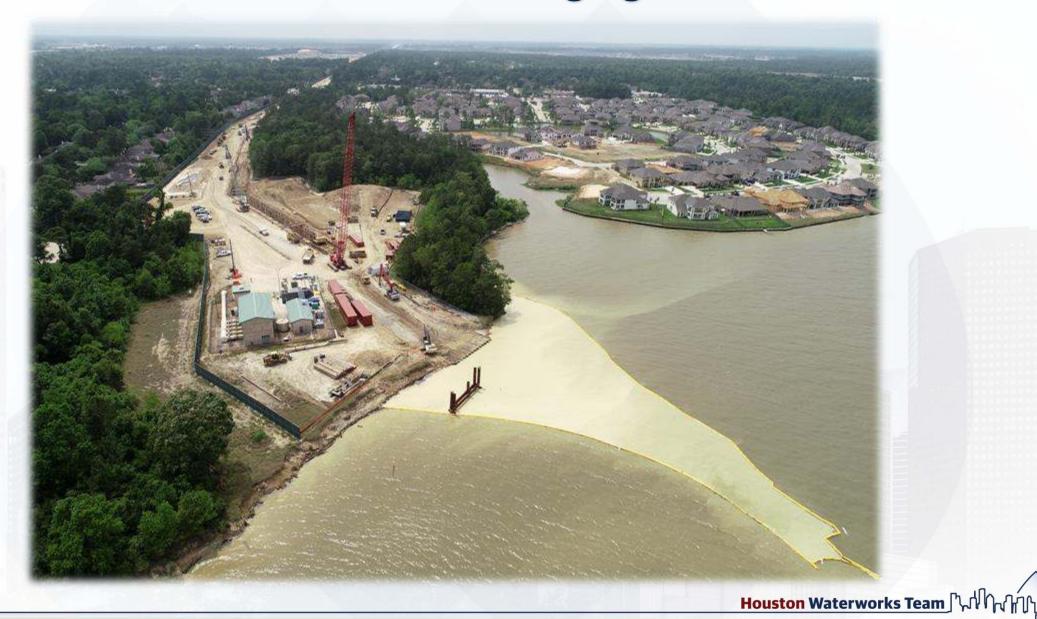

# **TPS:**

- Tying Rebar and Forming Walls
- Walls BW1 & B2 Concrete Pours
- Strip Forms Wall BW1
- Wall BW4 NDE Testing



## FILTER STRUCTURE- Pouring Base Slabs & Filter Walls







## FILTER STRUCTURE- Forming/Reinforcing slabs & walls



## FILTER STRUCTURE- Installing FD Pump Cans





FILTER STRUCTURE- Laying/Encasing 6" PW Line





Houston Waterworks Team

#### TPS-Walls BW1 and B2 Concrete Pours









## TPS-Tying Rebar and Forming Walls









## TPS – Wall BW1 Strip Forms







## TPS – Wall BW4 NDE Testing





### Aerial View of Filter and TPS





#### Construction Progress – EWP 6 Intake Pump Station

- Preparing Barges to extended Dredging
- Drone Photos of Dredging Zone

## **Barge Completion**







Houston Waterworks Team JAMA

## Drone Photo of Dredging Zone





#### Construction Progress – EWP 6 North Plant

- Mobilizing to site
- Excavation for North/South Corridor between Floc Sec Basins
- Installation of Dewatering System

## Installing dewatering system







## Installed dewatering system