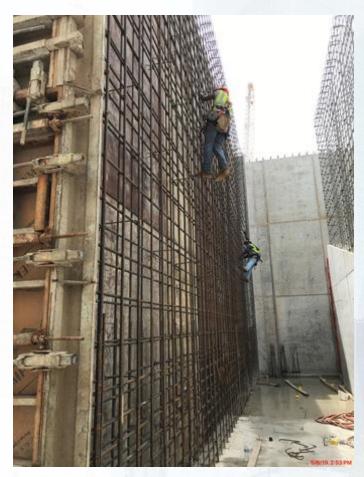

bilization
- Mobilization of Exit Shaft contractor



# Trench Excavation and Pipe Installation in East Corridor









#### Construction Progress – EWP 2 Filter Structure & TPS

#### **FILTER STRUCTURE:**

- Pouring Base Slabs & Filter Walls.
- Forming/Reinforcing Slabs & Walls.
- Installing FD Pump Cans
- Laying/Encasing 6" PW Line

#### **TPS:**

- Tying Rebar and Forming Walls
- Walls BW1 & B2 Concrete Pours
- Strip Forms Wall BW1
- Wall BW4 NDE Testing



## FILTER STRUCTURE- Pouring Base Slabs & Filter Walls







## FILTER STRUCTURE- Forming/Reinforcing slabs & walls



## FILTER STRUCTURE- Installing FD Pump Cans





FILTER STRUCTURE- Laying/Encasing 6" PW Line





Houston Waterworks Team

#### TPS-Walls BW1 and B2 Concrete Pours









## TPS-Tying Rebar and Forming Walls









## TPS – Wall BW1 Strip Forms







## TPS – Wall BW4 NDE Testing





### Aerial View of Filter and TPS





#### Construction Progress – EWP 6 Intake Pump Station

- Preparing Barges to extended Dredging
- Drone Photos of Dredging Zone

## **Barge Completion**







Houston Waterworks Team JAMA

## Drone Photo of Dredging Zone





#### Construction Progress – EWP 6 North Plant

- Mobilizing to site
- Excavation for North/South Corridor between Floc Sec Basins
- Installation of Dewatering System

## Installing dewatering system







## Installed dewatering system