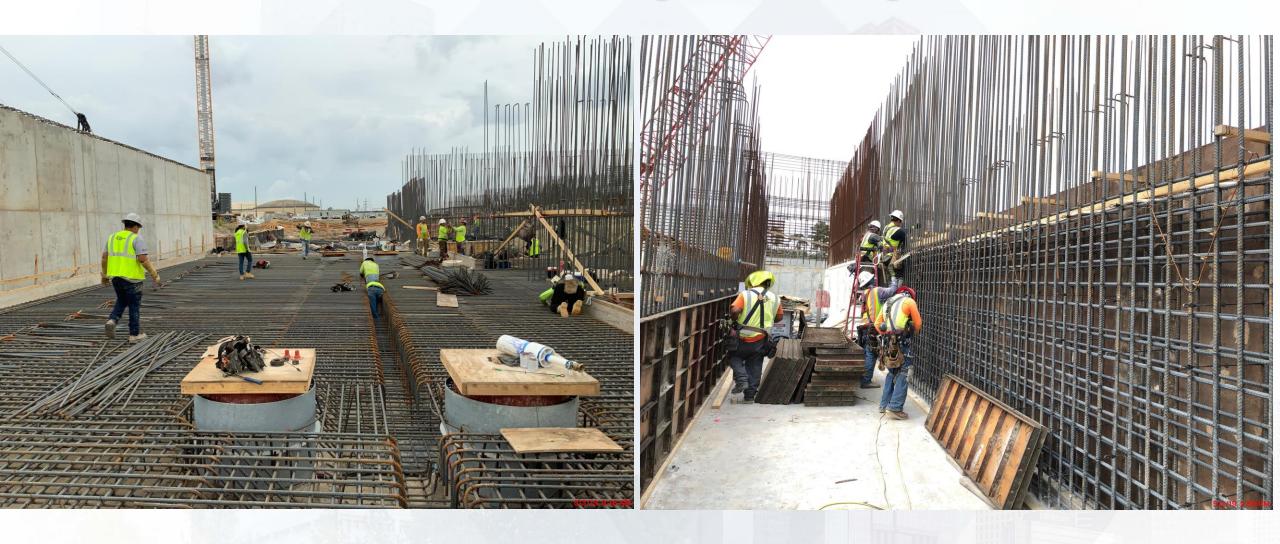

#### **FILTER STRUCTURE:**

- Pouring Base Slabs & Filter Walls.
- Forming/Reinforcing Slabs & Walls.
- Installing FD Pump Cans
- Laying/Encasing 6" PW Line

## FILTER STRUCTURE- Forming/Reinforcing slabs & walls