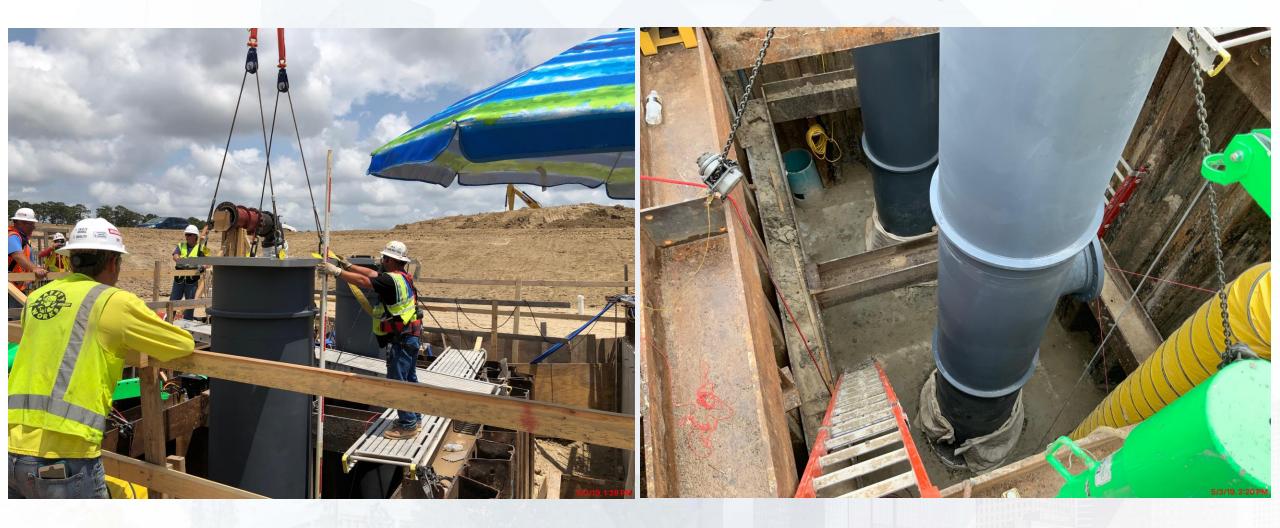

#### **FILTER STRUCTURE:**

- Pouring Base Slabs & Filter Walls.
- Forming/Reinforcing Slabs & Walls.
- Installing FD Pump Cans
- Laying/Encasing 6" PW Line

## FILTER STRUCTURE- Installing FD Pump Cans

FILTER STRUCTURE- Laying/Encasing 6" PW Line

Houston Waterworks Team