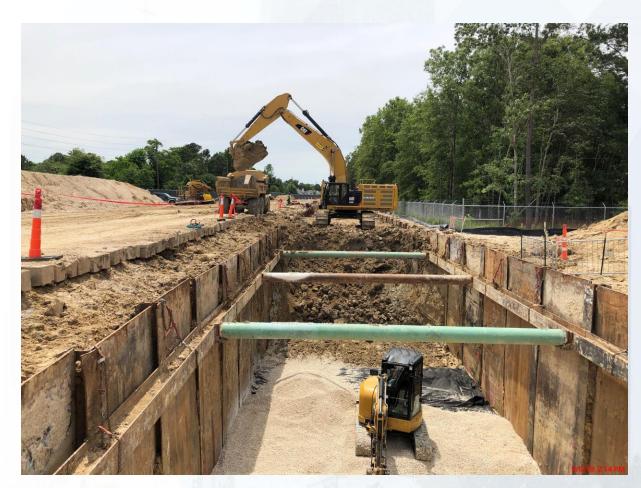

#### Construction Progress – EWP4 Raw Water Corridor

- Cutting pipeline excavation, and installing shoring system
- Laying 108 RW Pipe in East Corridor
- Welding joints
- Tunneling demobilization
- Mobilization of Exit Shaft contractor

# Trench Excavation and Pipe Installation in East Corridor