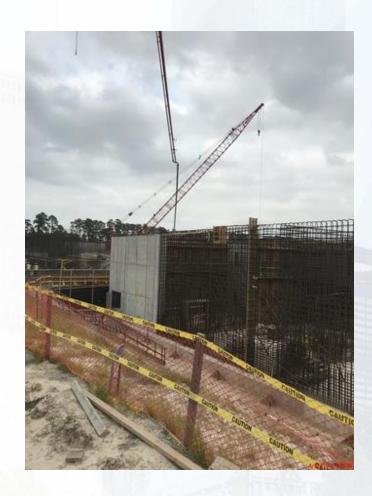

#### **TPS:**

- Tying Rebar and Forming Walls
- Walls BW1 & B2 Concrete Pours
- Strip Forms Wall BW1
- Wall BW4 NDE Testing

#### TPS-Walls BW1 and B2 Concrete Pours