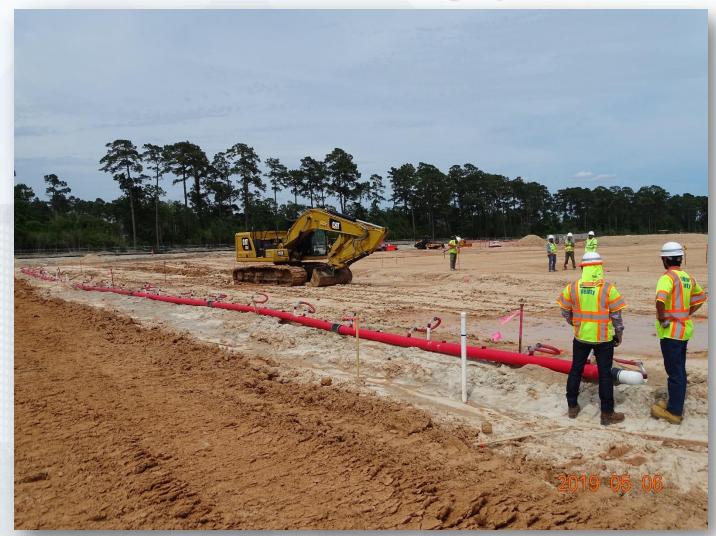

## FILTER STRUCTURE- Installing FD Pump Cans





FILTER STRUCTURE- Laying/Encasing 6" PW Line





Houston Waterworks Team

#### TPS-Walls BW1 and B2 Concrete Pours









## TPS-Tying Rebar and Forming Walls









## TPS – Wall BW1 Strip Forms







## TPS – Wall BW4 NDE Testing





### Aerial View of Filter and TPS





#### Construction Progress – EWP 6 Intake Pump Station

- Preparing Barges to extended Dredging
- Drone Photos of Dredging Zone

## **Barge Completion**







Houston Waterworks Team JAMA

## Drone Photo of Dredging Zone





#### Construction Progress – EWP 6 North Plant

- Mobilizing to site
- Excavation for North/South Corridor between Floc Sec Basins
- Installation of Dewatering System

## Installing dewatering system







## Installed dewatering system