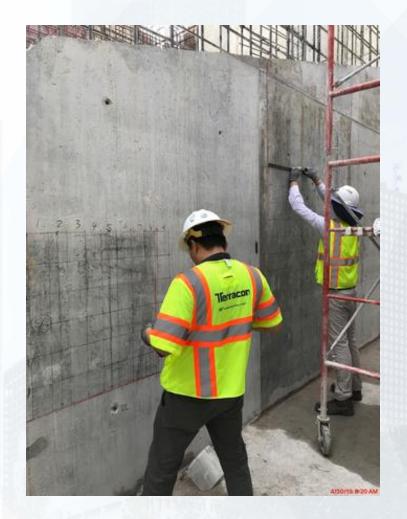

#### **TPS:**

- Tying Rebar and Forming Walls
- Walls BW1 & B2 Concrete Pours
- Strip Forms Wall BW1
- Wall BW4 NDE Testing

## TPS – Wall BW4 NDE Testing