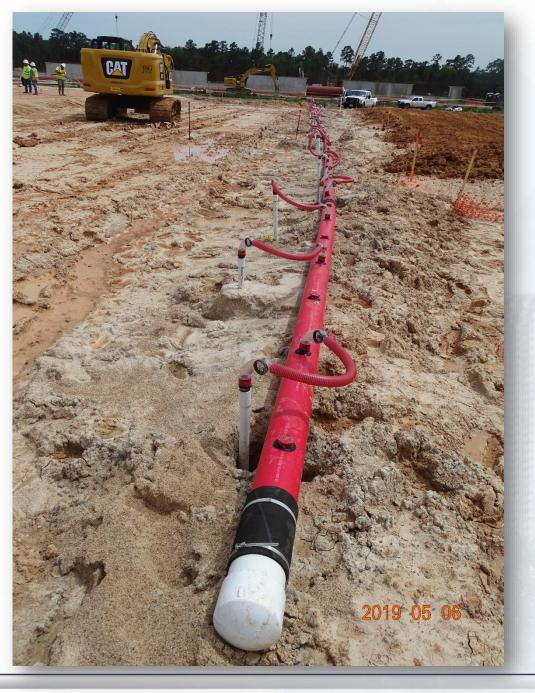

orming/Reinforcing slabs & walls



## FILTER STRUCTURE- Installing FD Pump Cans





FILTER STRUCTURE- Laying/Encasing 6" PW Line





Houston Waterworks Team

#### TPS-Walls BW1 and B2 Concrete Pours









## TPS-Tying Rebar and Forming Walls









## TPS – Wall BW1 Strip Forms







## TPS – Wall BW4 NDE Testing





### Aerial View of Filter and TPS





#### Construction Progress – EWP 6 Intake Pump Station

- Preparing Barges to extended Dredging
- Drone Photos of Dredging Zone

## **Barge Completion**







Houston Waterworks Team JAMA

## Drone Photo of Dredging Zone





#### Construction Progress – EWP 6 North Plant

- Mobilizing to site
- Excavation for North/South Corridor between Floc Sec Basins
- Installation of Dewatering System

## Installing dewatering system







## Installed dewatering system