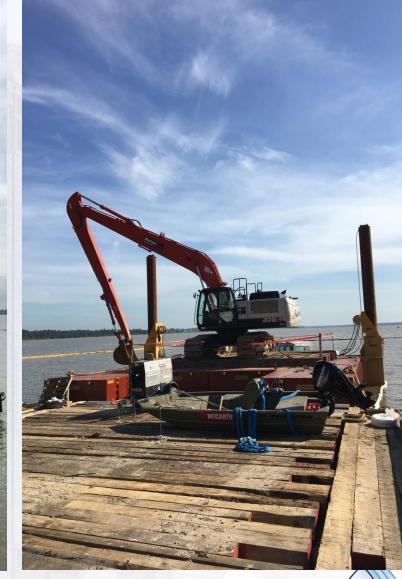

#### Construction Progress – EWP 6 Intake Pump Station

- Preparing Barges to extended Dredging
- Drone Photos of Dredging Zone

## **Barge Completion**

Houston Waterworks Team JAMA