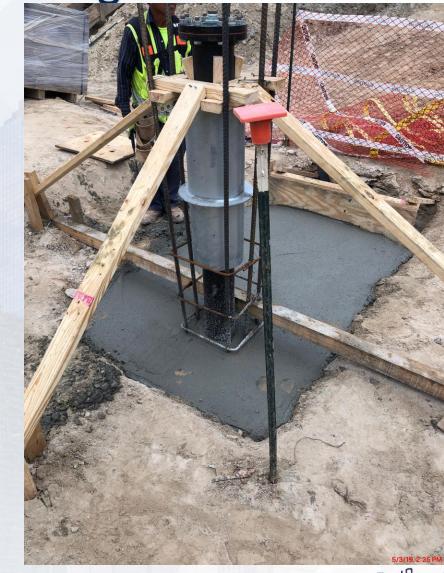

## FILTER STRUCTURE- Installing FD Pump Cans

FILTER STRUCTURE- Laying/Encasing 6" PW Line

Houston Waterworks Team