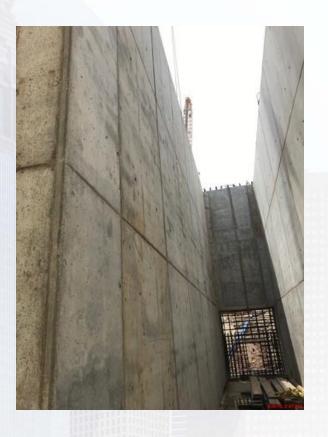

#### **TPS:**

- Tying Rebar and Forming Walls
- Walls BW1 & B2 Concrete Pours
- Strip Forms Wall BW1
- Wall BW4 NDE Testing

## TPS – Wall BW1 Strip Forms