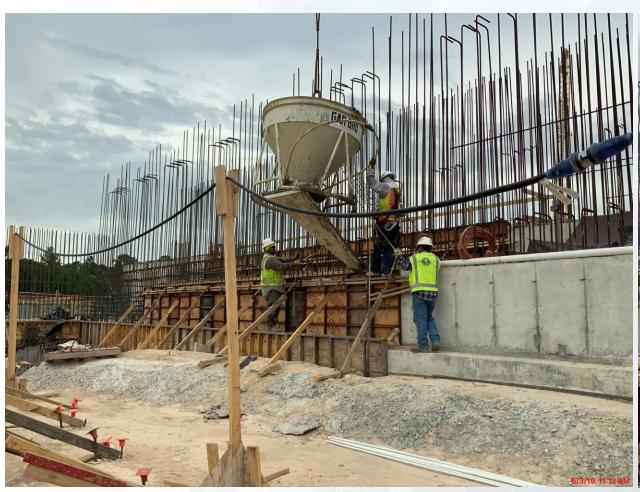

#### **FILTER STRUCTURE:**

- Pouring Base Slabs & Filter Walls.
- Forming/Reinforcing Slabs & Walls.
- Installing FD Pump Cans
- Laying/Encasing 6" PW Line

## FILTER STRUCTURE- Pouring Base Slabs & Filter Walls