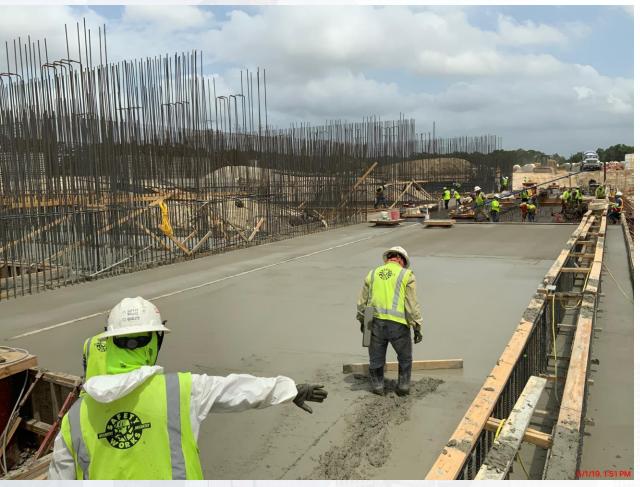

#### **FILTER STRUCTURE:**

- Pouring Base Slabs & Filter Walls.
- Forming/Reinforcing Slabs & Walls.
- Installing FD Pump Cans
- Laying/Encasing 6" PW Line

## FILTER STRUCTURE- Pouring Base Slabs & Filter Walls