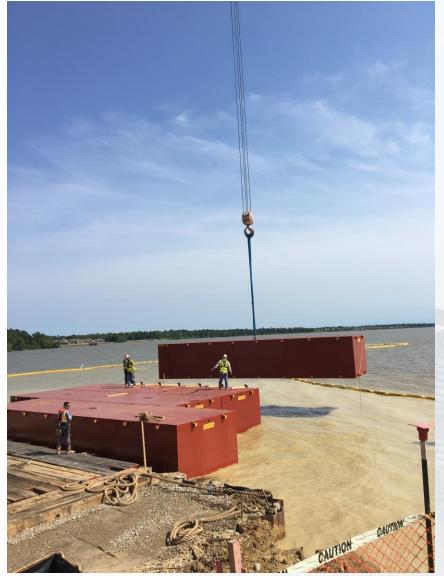

#### Construction Progress – EWP 6 Intake Pump Station

- Preparing Barges to extended Dredging
- Drone Photos of Dredging Zone

## **Barge Completion**

Houston Waterworks Team JAMA