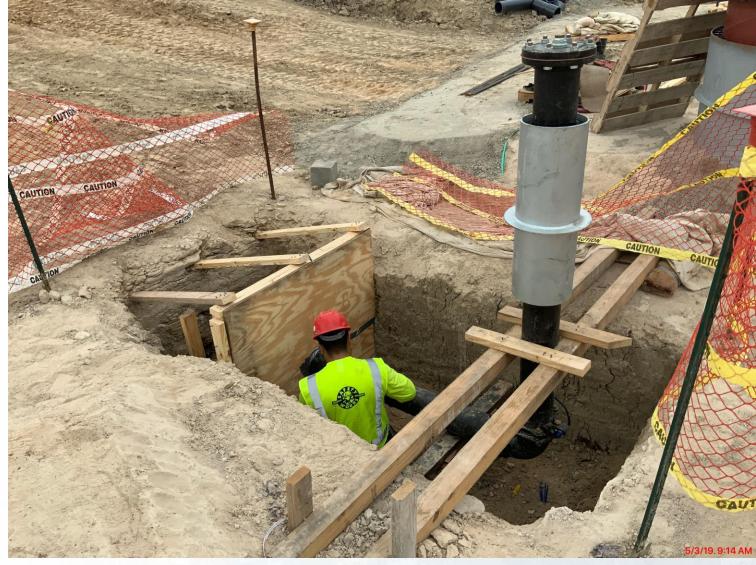

# Construction Progress – EWP 1 Site Development May 8, 2019

- Installing 36in FW Pipe
- Building subgrade for North Plant structures
- Embanking entrance and exit ramps for truck wheel wash
- Installing tees on 36in FW line for construction water to North Plant

## Installing tees on 36in FW line for construction water