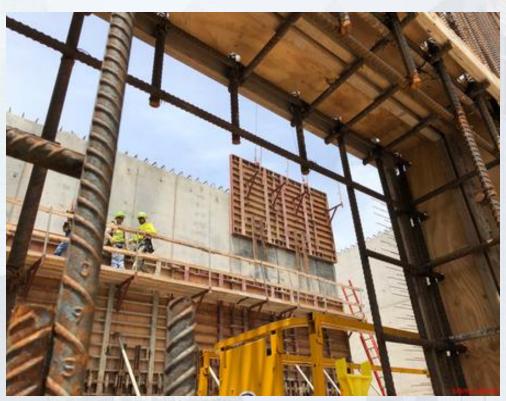

#### **TPS:**

- Tying Rebar and Forming Walls
- Walls BW1 & B2 Concrete Pours
- Strip Forms Wall BW1
- Wall BW4 NDE Testing

#### TPS-Walls BW1 and B2 Concrete Pours

## TPS-Tying Rebar and Forming Walls