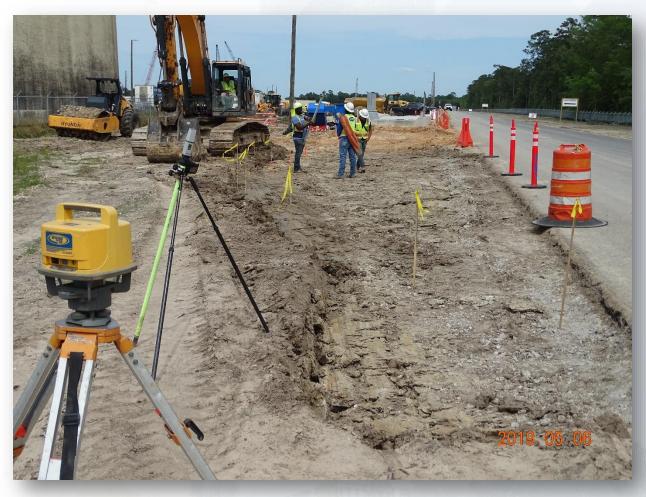

# Construction Progress – EWP 1 Site Development May 8, 2019

- Installing 36in FW Pipe
- Building subgrade for North Plant structures
- Embanking entrance and exit ramps for truck wheel wash
- Installing tees on 36in FW line for construction water to North Plant

## Cutting & embanking truck Wheel Wash ramps