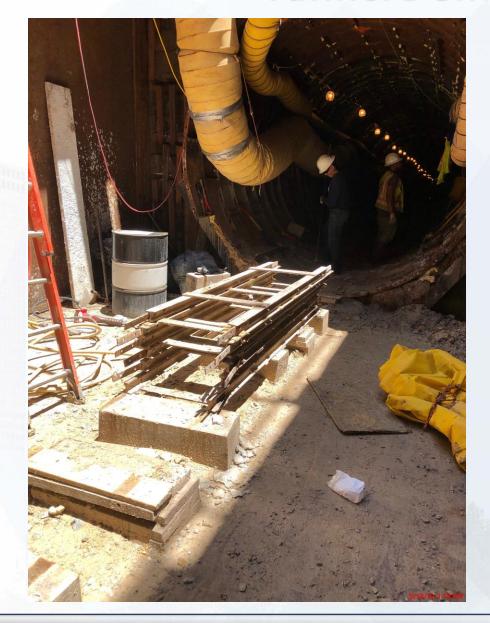

#### Construction Progress – EWP4 Raw Water Corridor

- Cutting pipeline excavation, and installing shoring system
- Laying 108 RW Pipe in East Corridor
- Welding joints
- Tunneling demobilization
- Installation of South Tunnel Exit Shaft

## **Tunnel Demobilization**