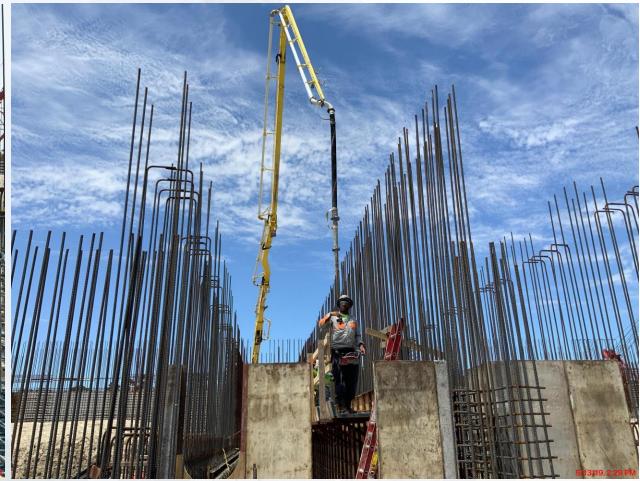

#### **FILTER STRUCTURE:**

- Pouring Base Slabs & Filter Walls.
- Forming/Reinforcing Slabs & Walls.
- Installing Wall Pipes

#### **TPS:**

- Wall BW5 Concrete Pour
- Tying Rebar and Forming Walls
- Strip Forms Wall B2
- Install Double-Containment Drain Lines Through Wall A2

# FILTER STRUCTURE- Forming & Reinforcing Walls/Base Slabs

FILTER STRUCTURE-Installing Wall Pipes