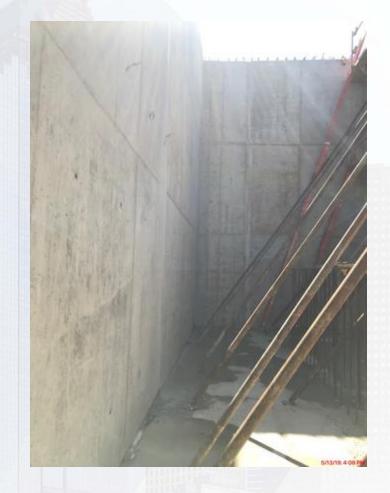

*





#### **Exit Shaft Collar Installation**



## **Tunnel Demobilization**







#### Construction Progress – EWP 2 Filter Structure & TPS

#### **FILTER STRUCTURE:**

- Pouring Base Slabs & Filter Walls.
- Forming/Reinforcing Slabs & Walls.
- Installing Wall Pipes

#### **TPS:**

- Wall BW5 Concrete Pour
- Tying Rebar and Forming Walls
- Strip Forms Wall B2
- Install Double-Containment Drain Lines Through Wall A2



### FILTER STRUCTURE- Pouring Base Slabs & Filter Walls







### FILTER STRUCTURE-Filter Base Slab Pour



Houston Waterworks Team [ ]

# FILTER STRUCTURE- Forming & Reinforcing Walls/Base Slabs







FILTER STRUCTURE-Installing Wall Pipes





#### **TPS-Wall BW5 Concrete Pour**







## **TPS-Tying Rebar and Forming Walls**









# TPS – Wall B2 Strip Forms









#### TPS-Double Containment Drain lines Installation Through Wall A2









#### Aerial View of Filter and TPS





#### Construction Progress – EWP 6 North Plant

- Mobilizing to site
- Excavation for North/South Corridor between Floc Sec Basins
- 242 Overflow Sump Excavation and Mud Slab Prep

# Excavation for 242/241 Sump







# 242 Overflow Sump Excavation