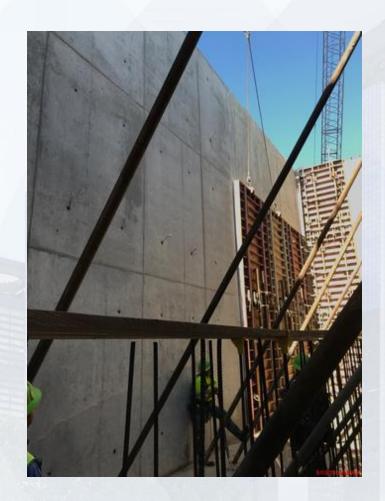

r**





#### **Exit Shaft Collar Installation**



## **Tunnel Demobilization**







#### Construction Progress – EWP 2 Filter Structure & TPS

#### **FILTER STRUCTURE:**

- Pouring Base Slabs & Filter Walls.
- Forming/Reinforcing Slabs & Walls.
- Installing Wall Pipes

#### **TPS:**

- Wall BW5 Concrete Pour
- Tying Rebar and Forming Walls
- Strip Forms Wall B2
- Install Double-Containment Drain Lines Through Wall A2



### FILTER STRUCTURE- Pouring Base Slabs & Filter Walls







### FILTER STRUCTURE-Filter Base Slab Pour



Houston Waterworks Team [ ]

# FILTER STRUCTURE- Forming & Reinforcing Walls/Base Slabs







FILTER STRUCTURE-Installing Wall Pipes





#### **TPS-Wall BW5 Concrete Pour**







## **TPS-Tying Rebar and Forming Walls**









# TPS – Wall B2 Strip Forms









#### TPS-Double Containment Drain lines Installation Through Wall A2









#### Aerial View of Filter and TPS





#### Construction Progress – EWP 6 North Plant

- Mobilizing to site
- Excavation for North/South Corridor between Floc Sec Basins
- 242 Overflow Sump Excavation and Mud Slab Prep

# Excavation for 242/241 Sump







# 242 Overflow Sump Excavation