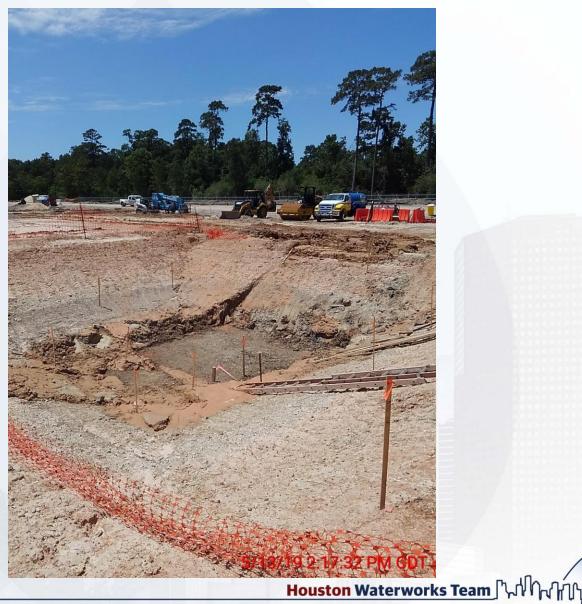

#### Construction Progress – EWP 6 North Plant

- Mobilizing to site
- Excavation for North/South Corridor between Floc Sec Basins
- 242 Overflow Sump Excavation and Mud Slab Prep

# Excavation for 242/241 Sump

# 242 Overflow Sump Excavation