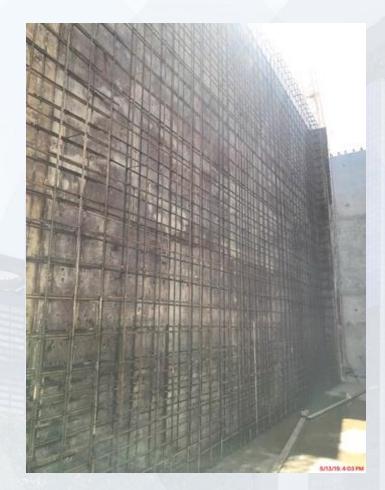

#### **TPS:**

- Wall BW5 Concrete Pour
- Tying Rebar and Forming Walls
- Strip Forms Wall B2
- Install Double-Containment Drain Lines Through Wall A2

#### **TPS-Wall BW5 Concrete Pour**