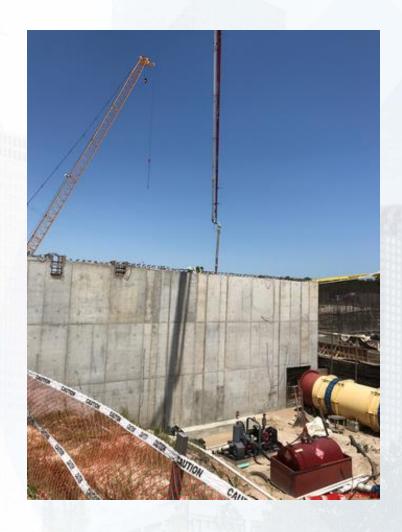

uth Tunnel Exit Shaft



#### Trench Excavation and Pipe Installation in **East Corridor**





#### **Exit Shaft Collar Installation**



## **Tunnel Demobilization**







#### Construction Progress – EWP 2 Filter Structure & TPS

#### **FILTER STRUCTURE:**

- Pouring Base Slabs & Filter Walls.
- Forming/Reinforcing Slabs & Walls.
- Installing Wall Pipes

#### **TPS:**

- Wall BW5 Concrete Pour
- Tying Rebar and Forming Walls
- Strip Forms Wall B2
- Install Double-Containment Drain Lines Through Wall A2



### FILTER STRUCTURE- Pouring Base Slabs & Filter Walls







### FILTER STRUCTURE-Filter Base Slab Pour



Houston Waterworks Team [ ]

# FILTER STRUCTURE- Forming & Reinforcing Walls/Base Slabs







FILTER STRUCTURE-Installing Wall Pipes





#### **TPS-Wall BW5 Concrete Pour**







## **TPS-Tying Rebar and Forming Walls**









# TPS – Wall B2 Strip Forms









#### TPS-Double Containment Drain lines Installation Through Wall A2









#### Aerial View of Filter and TPS





#### Construction Progress – EWP 6 North Plant

- Mobilizing to site
- Excavation for North/South Corridor between Floc Sec Basins
- 242 Overflow Sump Excavation and Mud Slab Prep

# Excavation for 242/241 Sump







# 242 Overflow Sump Excavation