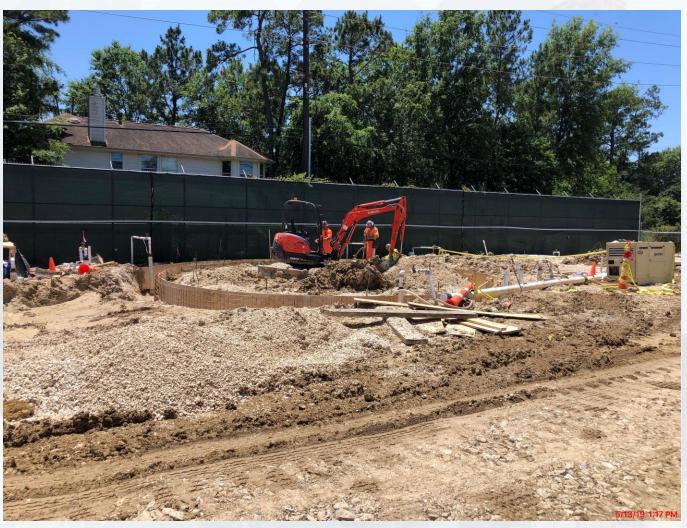

# Construction Progress – EWP 1 Site Development May 15, 2019

- Building subgrade for North Plant structures
- Embanking entrance/exit ramps for truck wheel wash.
- Connecting chain and setting up wheel wash system for startup.
- Backfilling 36in FW line for construction water to North Plant

# Cutting & embanking truck Wheel Wash ramps Setting up system for Start up.