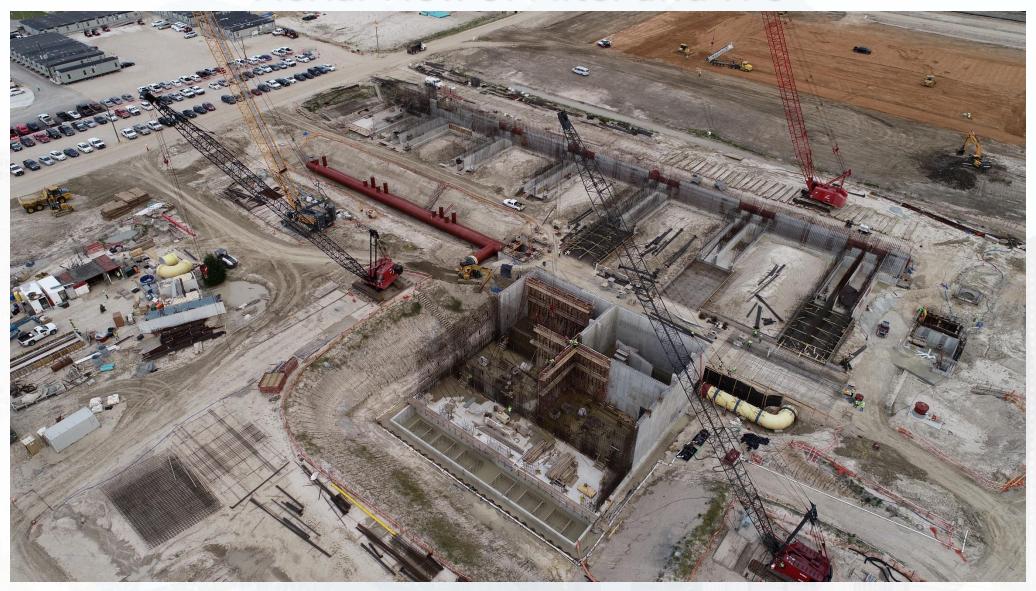

2 Filter Structure & TPS

#### **FILTER STRUCTURE:**

- Pouring Base Slabs & Filter Walls.
- Forming/Reinforcing Slabs & Walls.
- Installing Wall Pipes

#### **TPS:**

- Wall BW5 Concrete Pour
- Tying Rebar and Forming Walls
- Strip Forms Wall B2
- Install Double-Containment Drain Lines Through Wall A2



### FILTER STRUCTURE- Pouring Base Slabs & Filter Walls







### FILTER STRUCTURE-Filter Base Slab Pour



Houston Waterworks Team [ ]

# FILTER STRUCTURE- Forming & Reinforcing Walls/Base Slabs







FILTER STRUCTURE-Installing Wall Pipes





#### **TPS-Wall BW5 Concrete Pour**







## **TPS-Tying Rebar and Forming Walls**









# TPS – Wall B2 Strip Forms









#### TPS-Double Containment Drain lines Installation Through Wall A2









#### Aerial View of Filter and TPS





#### Construction Progress – EWP 6 North Plant

- Mobilizing to site
- Excavation for North/South Corridor between Floc Sec Basins
- 242 Overflow Sump Excavation and Mud Slab Prep

# Excavation for 242/241 Sump







# 242 Overflow Sump Excavation