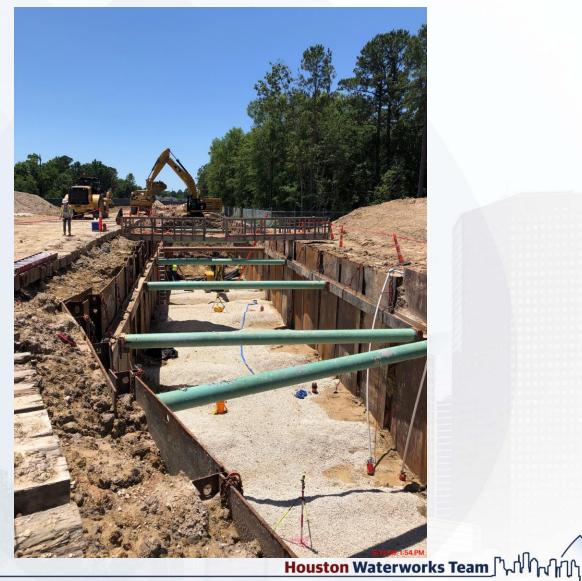

#### Construction Progress – EWP4 Raw Water Corridor

- Cutting pipeline excavation, and installing shoring system
- Laying 108 RW Pipe in East Corridor
- Welding joints
- Tunneling demobilization
- Installation of South Tunnel Exit Shaft

#### Trench Excavation and Pipe Installation in **East Corridor**