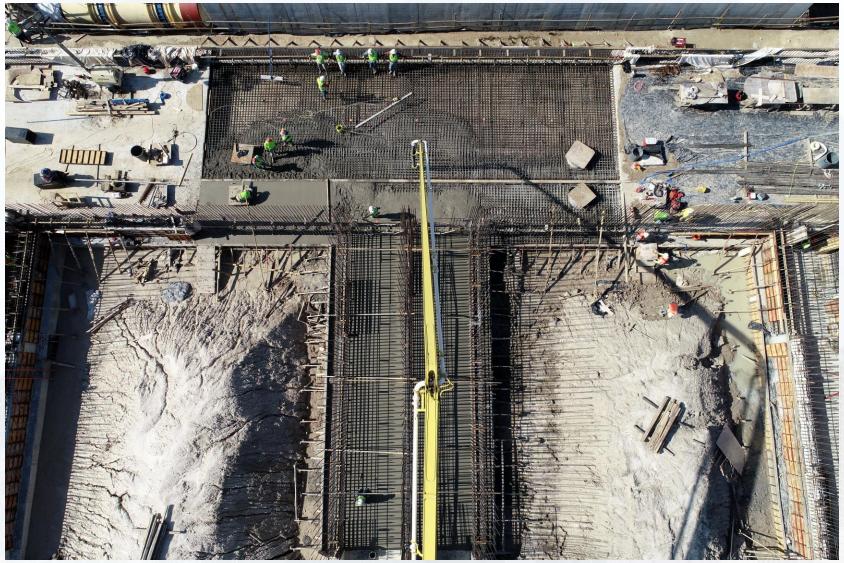

ater Corridor

- Cutting pipeline excavation, and installing shoring system
- Laying 108 RW Pipe in East Corridor
- Welding joints
- Tunneling demobilization
- Installation of South Tunnel Exit Shaft



#### Trench Excavation and Pipe Installation in **East Corridor**





#### **Exit Shaft Collar Installation**



## **Tunnel Demobilization**







#### Construction Progress – EWP 2 Filter Structure & TPS

#### **FILTER STRUCTURE:**

- Pouring Base Slabs & Filter Walls.
- Forming/Reinforcing Slabs & Walls.
- Installing Wall Pipes

#### **TPS:**

- Wall BW5 Concrete Pour
- Tying Rebar and Forming Walls
- Strip Forms Wall B2
- Install Double-Containment Drain Lines Through Wall A2



### FILTER STRUCTURE- Pouring Base Slabs & Filter Walls







### FILTER STRUCTURE-Filter Base Slab Pour



Houston Waterworks Team [ ]

# FILTER STRUCTURE- Forming & Reinforcing Walls/Base Slabs







FILTER STRUCTURE-Installing Wall Pipes





#### **TPS-Wall BW5 Concrete Pour**







## **TPS-Tying Rebar and Forming Walls**









# TPS – Wall B2 Strip Forms









#### TPS-Double Containment Drain lines Installation Through Wall A2









#### Aerial View of Filter and TPS





#### Construction Progress – EWP 6 North Plant

- Mobilizing to site
- Excavation for North/South Corridor between Floc Sec Basins
- 242 Overflow Sump Excavation and Mud Slab Prep

# Excavation for 242/241 Sump







# 242 Overflow Sump Excavation