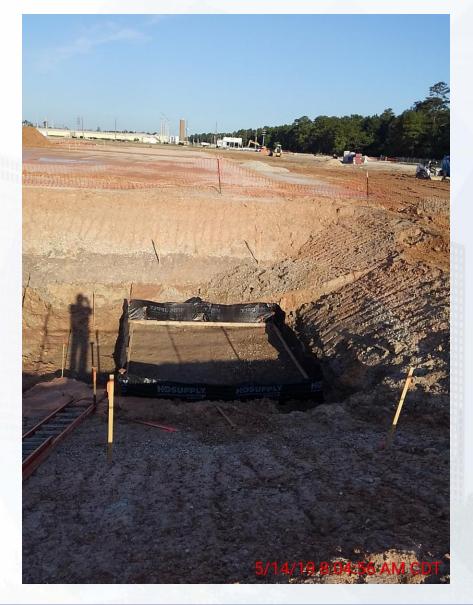

#### Construction Progress – EWP 6 North Plant

- Mobilizing to site
- Excavation for North/South Corridor between Floc Sec Basins
- 242 Overflow Sump Excavation and Mud Slab Prep

# Excavation for 242/241 Sump

# 242 Overflow Sump Excavation