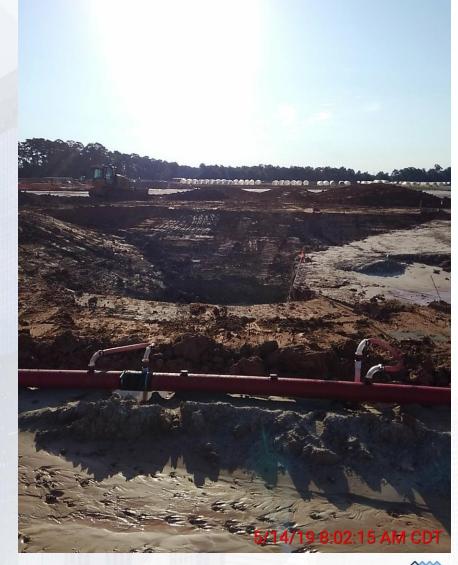

# Construction Progress – EWP 1 Site Development May 15, 2019

- Building subgrade for North Plant structures
- Embanking entrance/exit ramps for truck wheel wash.
- Connecting chain and setting up wheel wash system for startup.
- Backfilling 36in FW line for construction water to North Plant

# Cutting & embanking truck Wheel Wash ramps Setting up system for Start up.