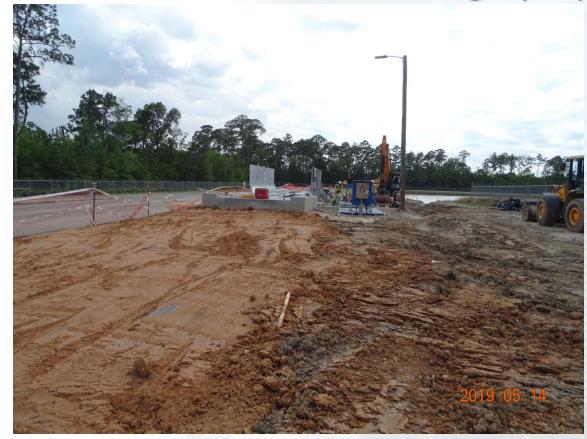

# Construction Progress – EWP 1 Site Development May 15, 2019

- Building subgrade for North Plant structures
- Embanking entrance/exit ramps for truck wheel wash.
- Connecting chain and setting up wheel wash system for startup.
- Backfilling 36in FW line for construction water to North Plant

# Cutting & embanking truck Wheel Wash ramps Setting up system for Start up.