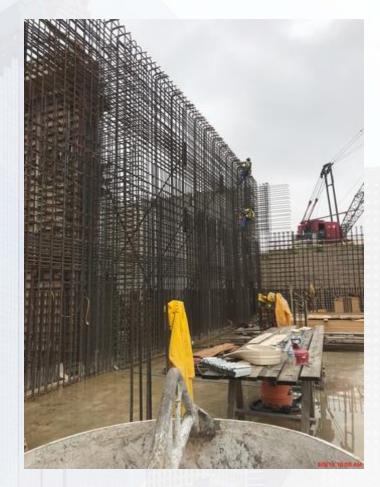

#### **TPS:**

- Wall BW5 Concrete Pour
- Tying Rebar and Forming Walls
- Strip Forms Wall B2
- Install Double-Containment Drain Lines Through Wall A2

#### **TPS-Wall BW5 Concrete Pour**