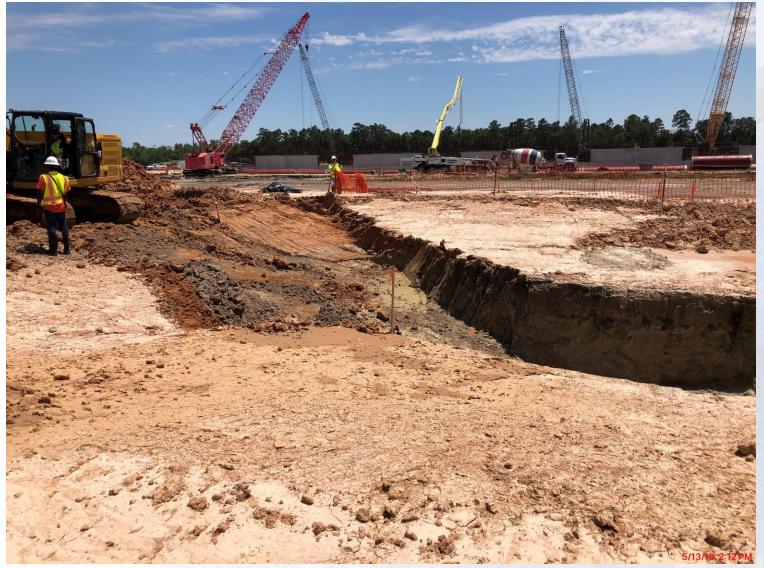

#### Construction Progress – EWP 6 North Plant

- Mobilizing to site
- Excavation for North/South Corridor between Floc Sec Basins
- 242 Overflow Sump Excavation and Mud Slab Prep

# Excavation for 242/241 Sump

# 242 Overflow Sump Excavation