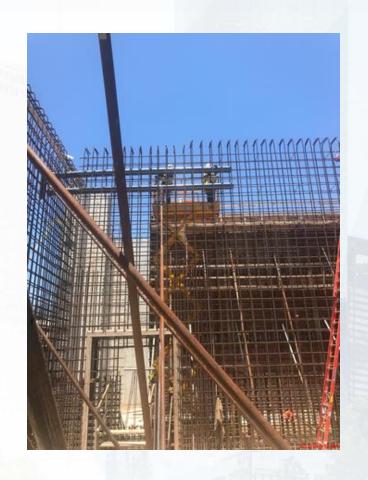

on**







#### Construction Progress – EWP 2 Filter Structure & TPS

#### **FILTER STRUCTURE:**

- Pouring Base Slabs & Filter Walls.
- Forming/Reinforcing Slabs & Walls.
- Installing Wall Pipes

#### **TPS:**

- Wall BW5 Concrete Pour
- Tying Rebar and Forming Walls
- Strip Forms Wall B2
- Install Double-Containment Drain Lines Through Wall A2



### FILTER STRUCTURE- Pouring Base Slabs & Filter Walls







### FILTER STRUCTURE-Filter Base Slab Pour



Houston Waterworks Team [ ]

# FILTER STRUCTURE- Forming & Reinforcing Walls/Base Slabs







FILTER STRUCTURE-Installing Wall Pipes





#### **TPS-Wall BW5 Concrete Pour**







## **TPS-Tying Rebar and Forming Walls**









# TPS – Wall B2 Strip Forms









#### TPS-Double Containment Drain lines Installation Through Wall A2









#### Aerial View of Filter and TPS





#### Construction Progress – EWP 6 North Plant

- Mobilizing to site
- Excavation for North/South Corridor between Floc Sec Basins
- 242 Overflow Sump Excavation and Mud Slab Prep

# Excavation for 242/241 Sump







# 242 Overflow Sump Excavation