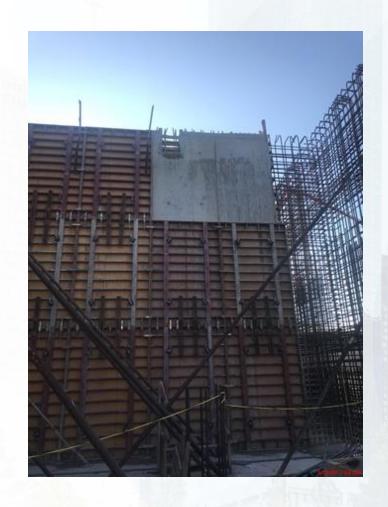

# FILTER STRUCTURE- Forming & Reinforcing Walls/Base Slabs

FILTER STRUCTURE-Installing Wall Pipes