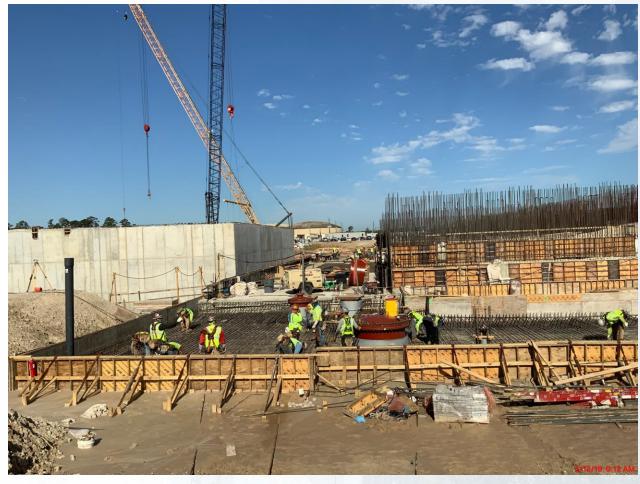

#### Construction Progress – EWP 6 North Plant

- Mobilizing to site
- Excavation for North/South Corridor between Floc Sec Basins
- 242 Overflow Sump Excavation and Mud Slab Prep

# Excavation for 242/241 Sump

# 242 Overflow Sump Excavation