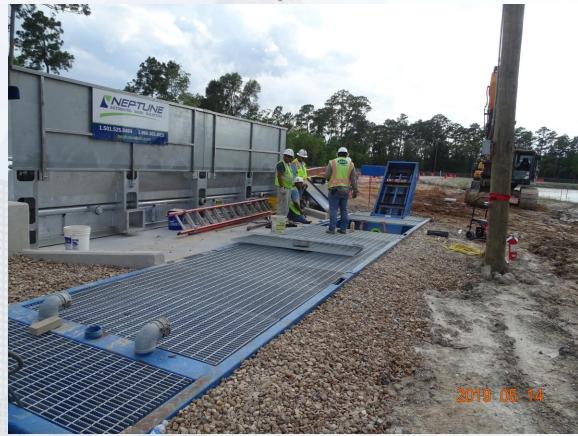

#### Construction Progress – EWP4 Raw Water Corridor

- Cutting pipeline excavation, and installing shoring system
- Laying 108 RW Pipe in East Corridor
- Welding joints
- Tunneling demobilization
- Installation of South Tunnel Exit Shaft

#### Trench Excavation and Pipe Installation in **East Corridor**