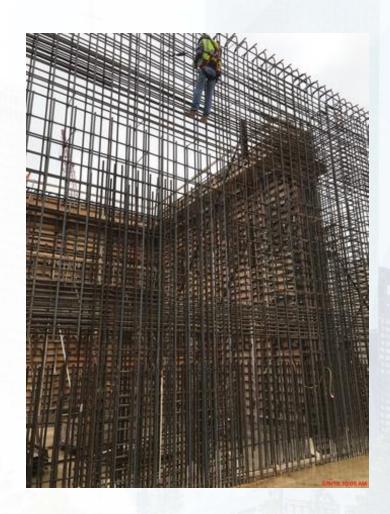

#### **TPS:**

- Wall BW5 Concrete Pour
- Tying Rebar and Forming Walls
- Strip Forms Wall B2
- Install Double-Containment Drain Lines Through Wall A2

## **TPS-Tying Rebar and Forming Walls**