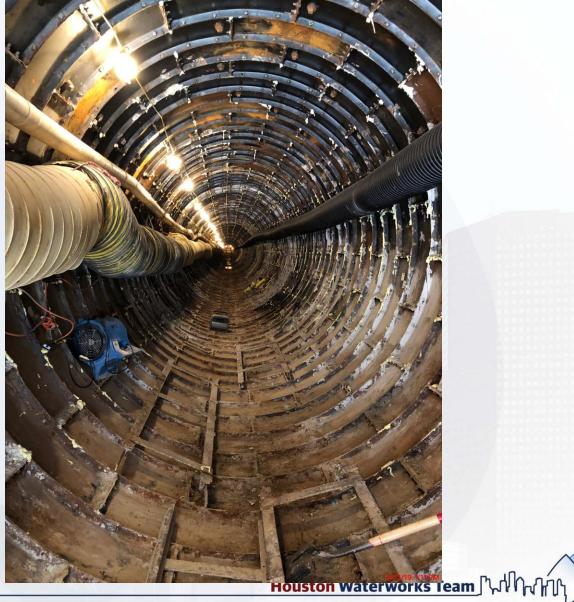

#### Construction Progress – EWP4 Raw Water Corridor

- Cutting pipeline excavation, and installing shoring system
- Laying 108 RW Pipe in East Corridor
- Welding joints
- Tunneling demobilization
- Installation of South Tunnel Exit Shaft

## **Tunnel Demobilization**