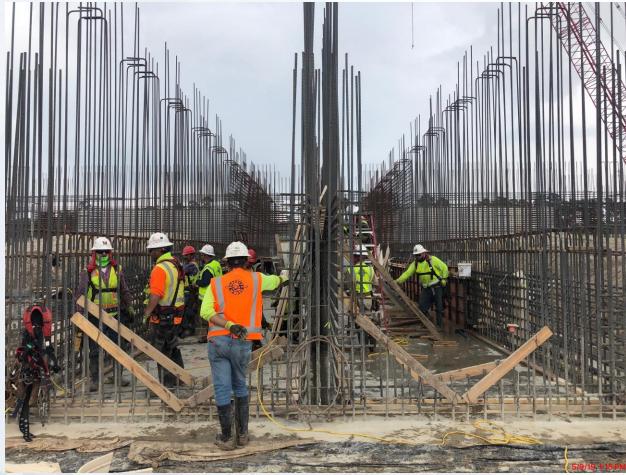

#### **FILTER STRUCTURE:**

- Pouring Base Slabs & Filter Walls.
- Forming/Reinforcing Slabs & Walls.
- Installing Wall Pipes

### FILTER STRUCTURE- Pouring Base Slabs & Filter Walls

# FILTER STRUCTURE- Forming & Reinforcing Walls/Base Slabs

FILTER STRUCTURE-Installing Wall Pipes