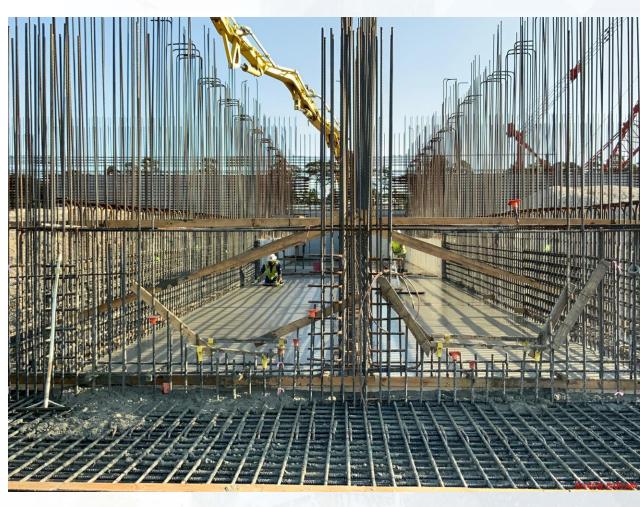

#### **FILTER STRUCTURE:**

- Pouring Base Slabs & Filter Walls.
- Forming/Reinforcing Slabs & Walls.
- Installing Wall Pipes

### FILTER STRUCTURE- Pouring Base Slabs & Filter Walls

### FILTER STRUCTURE-Filter Base Slab Pour

Houston Waterworks Team [ ]