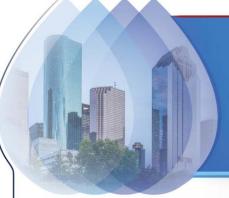

# Construction Progress – EWP 1 Site Development May 15, 2019

- Building subgrade for North Plant structures
- Embanking entrance/exit ramps for truck wheel wash.
- Connecting chain and setting up wheel wash system for startup.
- Backfilling 36in FW line for construction water to North Plant

# Cutting & embanking truck Wheel Wash ramps Setting up system for Start up.