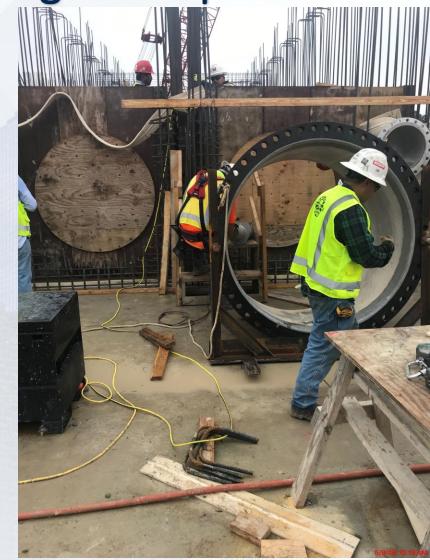

#### **TPS:**

- Wall BW5 Concrete Pour
- Tying Rebar and Forming Walls
- Strip Forms Wall B2
- Install Double-Containment Drain Lines Through Wall A2

#### TPS-Double Containment Drain lines Installation Through Wall A2