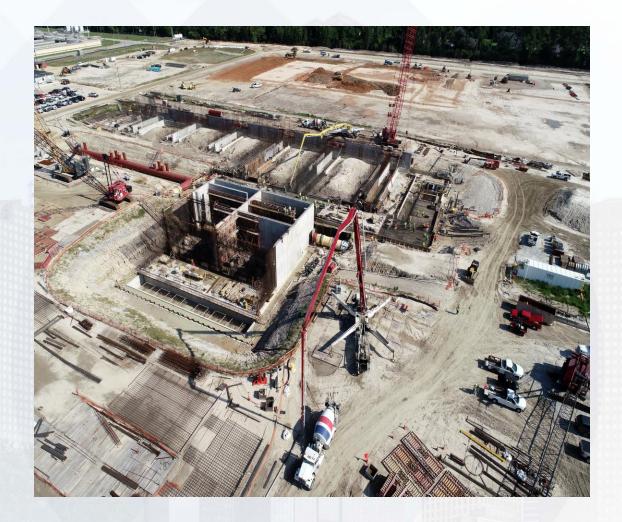

h Tunnel Exit Shaft



#### Trench Excavation and Pipe Installation in **East Corridor**





#### **Exit Shaft Collar Installation**



## **Tunnel Demobilization**







#### Construction Progress – EWP 2 Filter Structure & TPS

#### **FILTER STRUCTURE:**

- Pouring Base Slabs & Filter Walls.
- Forming/Reinforcing Slabs & Walls.
- Installing Wall Pipes

#### **TPS:**

- Wall BW5 Concrete Pour
- Tying Rebar and Forming Walls
- Strip Forms Wall B2
- Install Double-Containment Drain Lines Through Wall A2



### FILTER STRUCTURE- Pouring Base Slabs & Filter Walls







### FILTER STRUCTURE-Filter Base Slab Pour



Houston Waterworks Team [ ]

# FILTER STRUCTURE- Forming & Reinforcing Walls/Base Slabs







FILTER STRUCTURE-Installing Wall Pipes





#### **TPS-Wall BW5 Concrete Pour**







## **TPS-Tying Rebar and Forming Walls**









# TPS – Wall B2 Strip Forms









#### TPS-Double Containment Drain lines Installation Through Wall A2









#### Aerial View of Filter and TPS





#### Construction Progress – EWP 6 North Plant

- Mobilizing to site
- Excavation for North/South Corridor between Floc Sec Basins
- 242 Overflow Sump Excavation and Mud Slab Prep

# Excavation for 242/241 Sump







# 242 Overflow Sump Excavation