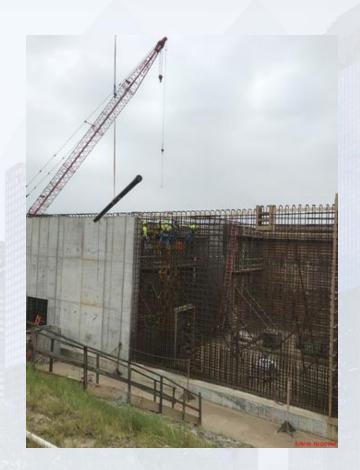

#### **FILTER STRUCTURE:**

- Pouring Base Slabs & Filter Walls.
- Forming/Reinforcing Slabs & Walls.
- Installing Wall Pipes

### FILTER STRUCTURE- Pouring Base Slabs & Filter Walls

# FILTER STRUCTURE- Forming & Reinforcing Walls/Base Slabs

FILTER STRUCTURE-Installing Wall Pipes