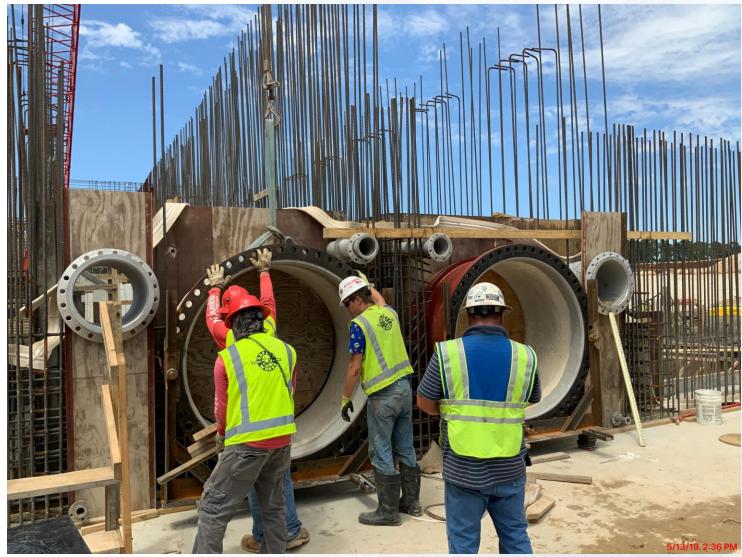

#### **TPS:**

- Wall BW5 Concrete Pour
- Tying Rebar and Forming Walls
- Strip Forms Wall B2
- Install Double-Containment Drain Lines Through Wall A2

#### TPS-Double Containment Drain lines Installation Through Wall A2