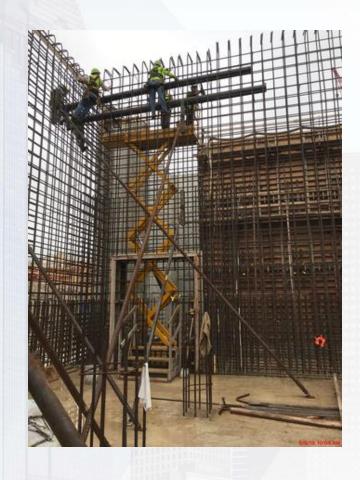

#### **FILTER STRUCTURE:**

- Pouring Base Slabs & Filter Walls.
- Forming/Reinforcing Slabs & Walls.
- Installing Wall Pipes

# FILTER STRUCTURE- Forming & Reinforcing Walls/Base Slabs

FILTER STRUCTURE-Installing Wall Pipes