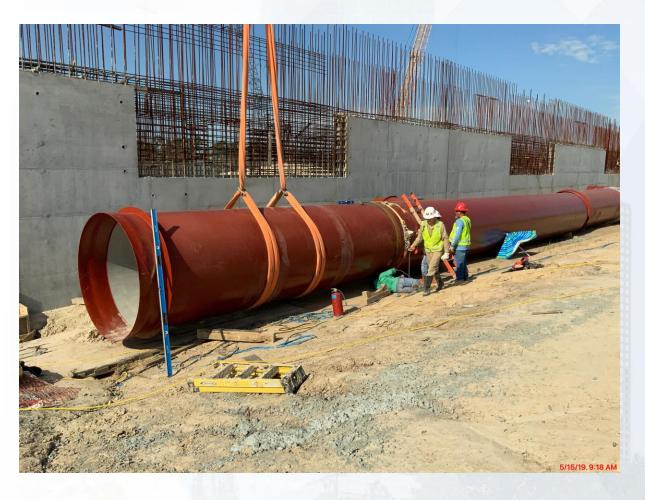

orridor
- Welding joints
- Tunneling demobilization
- Installation of South Tunnel Exit Shaft



# Trench Excavation and Pipe Installation in East Corridor





# Pipe Installation and CLSM Placement





#### **Exit Shaft Excavation**







#### Construction Progress – EWP 2 Filter Structure & TPS

#### **FILTER STRUCTURE:**

- Placing Rebar for Base Slab
- Forming/Reinforcing/Pouring Walls.
- Installing Wall Pipes & Manifold Drain Penetrations.
- Reinforcing FD Pump Cans.

#### **TPS:**

- Forming/Pouring BW2 Wall.
- Strip Forms Wall B2
- Forming up Wall B4
- Install Rebar for Walls A6, C6



## FILTER STRUCTURE- Placing Rebar for Base Slabs







### FILTER STRUCTURE- Reinforcing/Forming/Pouring Walls







#### FILTER STRUCTURE- Installing 72" BWW pipe & Manifold Wall Penetrations







# FILTER STRUCTURE- Reinforcing FD Pump Cans



# TPS-Forming/Pouring BW2 Wall





**TPS-Stripping Wall B2** 





# TPS – Tying Rebar for walls A6 & C6





# Forming up Wall B4





#### Aerial View of Filter and TPS







#### Construction Progress – EWP 6 North Plant

- Excavation and Subgrade prep for North/South Corridor between Floc Sed Basins
- Set formwork and install rebar for 242 Overflow Structure

## Excavation for 242 Sump and Mud Mat Placement





Houston Waterworks Team [\\/\/\/\/\/\/\/\/\

#### 242 Overflow Sump and Pre-tied Pipe encasement rebar







#### Construction Progress – EWP 6 IPS

Dredging Activities Cont.

# **Dredging Activity Phase 1**