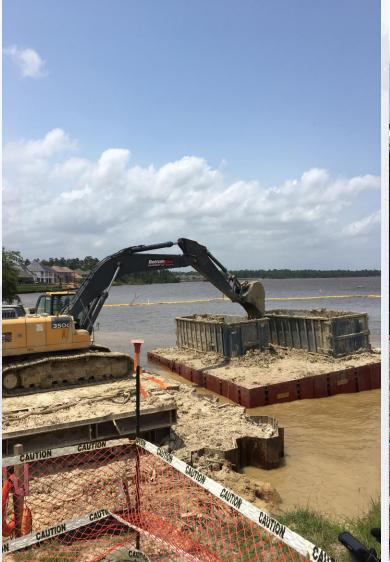

#### Construction Progress – EWP 6 North Plant

- Excavation and Subgrade prep for North/South Corridor between Floc Sed Basins
- Set formwork and install rebar for 242 Overflow Structure

## Excavation for 242 Sump and Mud Mat Placement

Houston Waterworks Team [\\/\/\/\/\/\/\/\/\