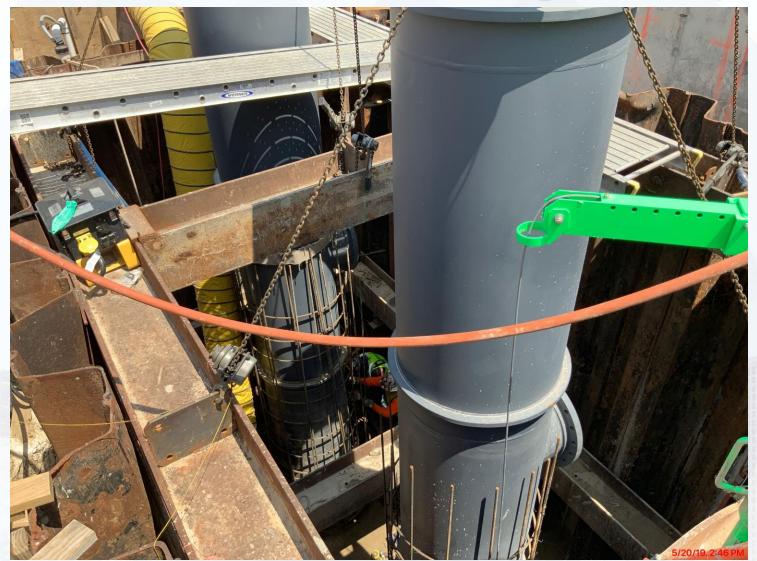

- Installation of South Tunnel Exit Shaft



# Trench Excavation and Pipe Installation in East Corridor





# Pipe Installation and CLSM Placement





#### **Exit Shaft Excavation**







#### Construction Progress – EWP 2 Filter Structure & TPS

#### **FILTER STRUCTURE:**

- Placing Rebar for Base Slab
- Forming/Reinforcing/Pouring Walls.
- Installing Wall Pipes & Manifold Drain Penetrations.
- Reinforcing FD Pump Cans.

#### **TPS:**

- Forming/Pouring BW2 Wall.
- Strip Forms Wall B2
- Forming up Wall B4
- Install Rebar for Walls A6, C6



## FILTER STRUCTURE- Placing Rebar for Base Slabs







### FILTER STRUCTURE- Reinforcing/Forming/Pouring Walls







#### FILTER STRUCTURE- Installing 72" BWW pipe & Manifold Wall Penetrations







# FILTER STRUCTURE- Reinforcing FD Pump Cans



# TPS-Forming/Pouring BW2 Wall





**TPS-Stripping Wall B2** 





# TPS – Tying Rebar for walls A6 & C6





# Forming up Wall B4





#### Aerial View of Filter and TPS







#### Construction Progress – EWP 6 North Plant

- Excavation and Subgrade prep for North/South Corridor between Floc Sed Basins
- Set formwork and install rebar for 242 Overflow Structure

## Excavation for 242 Sump and Mud Mat Placement





Houston Waterworks Team [\\/\/\/\/\/\/\/\/\

#### 242 Overflow Sump and Pre-tied Pipe encasement rebar







#### Construction Progress – EWP 6 IPS

Dredging Activities Cont.

# **Dredging Activity Phase 1**