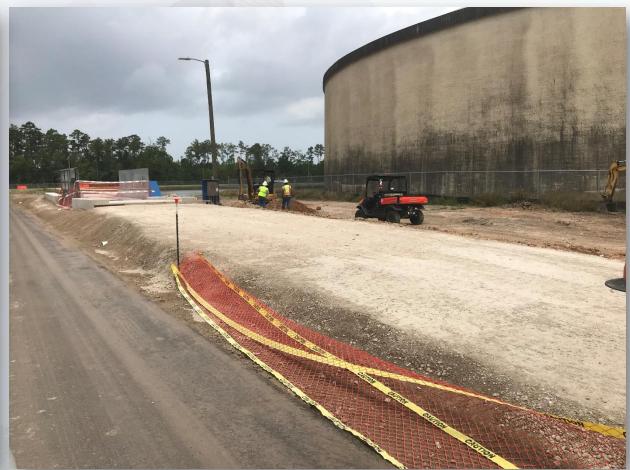

# Construction Progress – EWP 1 Site Development May 22, 2019

- Building subgrade for North Plant structures
- Commissioned truck wheel wash system
- Placed CTB for entrance/exit ramps for truck wheel wash
- Added Tees and manholes, and installing final piping of 36in FW line
- Temporary power installation for construction trailers

## Embanking and compacting Floc-Sed pad

#### Commissioned wheel wash system. Placed CTB for ramps.