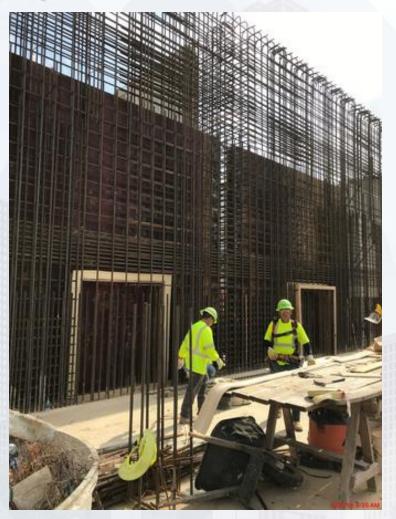

#### **FILTER STRUCTURE:**

- Placing Rebar for Base Slab
- Forming/Reinforcing/Pouring Walls.
- Installing Wall Pipes & Manifold Drain Penetrations.
- Reinforcing FD Pump Cans.

## FILTER STRUCTURE- Placing Rebar for Base Slabs

### FILTER STRUCTURE- Reinforcing/Forming/Pouring Walls