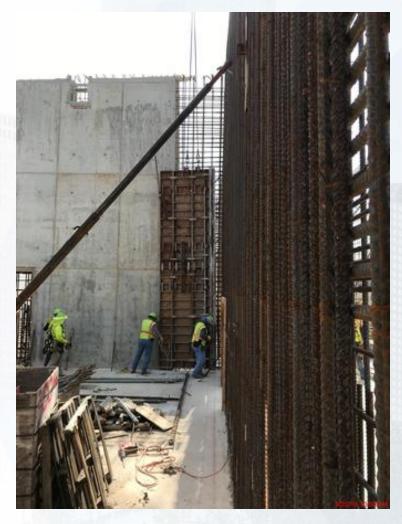

#### **TPS:**

- Forming/Pouring BW2 Wall.
- Strip Forms Wall B2
- Forming up Wall B4
- Install Rebar for Walls A6, C6

# Forming up Wall B4