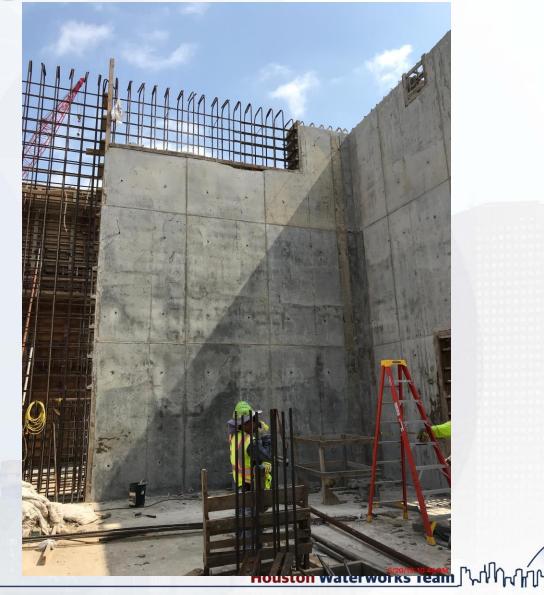

#### **FILTER STRUCTURE:**

- Placing Rebar for Base Slab
- Forming/Reinforcing/Pouring Walls.
- Installing Wall Pipes & Manifold Drain Penetrations.
- Reinforcing FD Pump Cans.

### FILTER STRUCTURE- Reinforcing/Forming/Pouring Walls