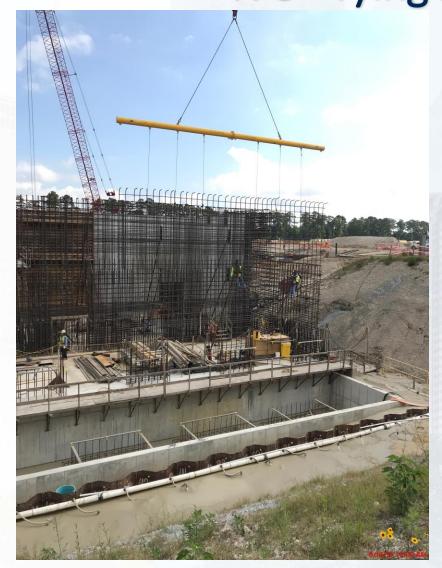

#### **FILTER STRUCTURE:**

- Placing Rebar for Base Slab
- Forming/Reinforcing/Pouring Walls.
- Installing Wall Pipes & Manifold Drain Penetrations.
- Reinforcing FD Pump Cans.

#### **TPS:**

- Forming/Pouring BW2 Wall.
- Strip Forms Wall B2
- Forming up Wall B4
- Install Rebar for Walls A6, C6

#### Aerial View of Filter and TPS