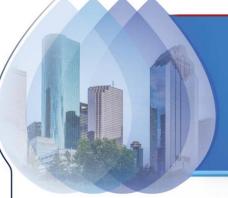

# Construction Progress – EWP 1 Site Development May 22, 2019

- Building subgrade for North Plant structures
- Commissioned truck wheel wash system
- Placed CTB for entrance/exit ramps for truck wheel wash
- Added Tees and manholes, and installing final piping of 36in FW line
- Temporary power installation for construction trailers

## Embanking and compacting Floc-Sed pad