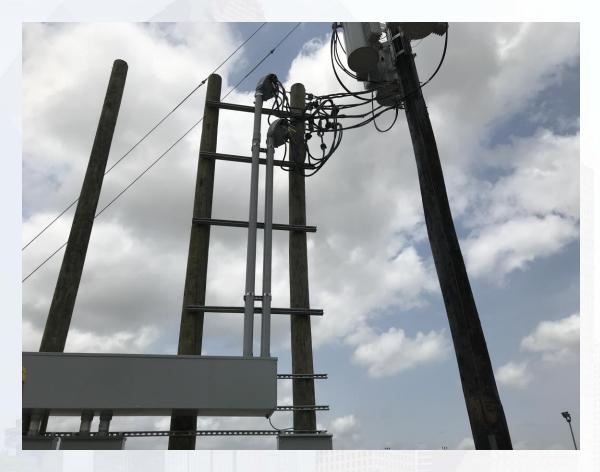

# Construction Progress – EWP 1 Site Development May 22, 2019

- Building subgrade for North Plant structures
- Commissioned truck wheel wash system
- Placed CTB for entrance/exit ramps for truck wheel wash
- Added Tees and manholes, and installing final piping of 36in FW line
- Temporary power installation for construction trailers

#### Temporary power installation for construction trailers