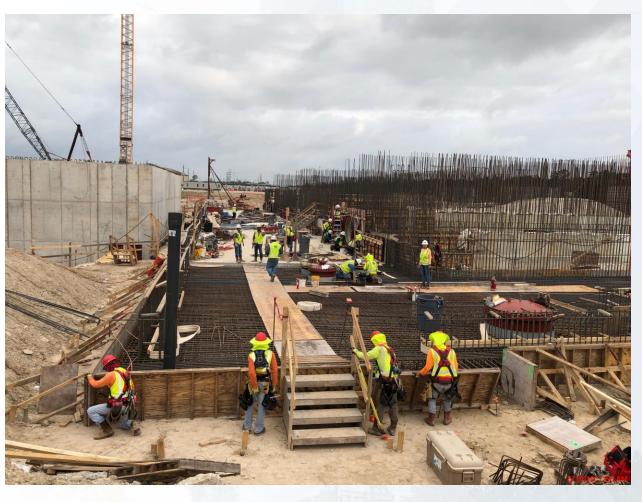

#### Construction Progress – EWP 2 Filter Structure & TPS

#### **FILTER STRUCTURE:**

- Placing Rebar for Base Slab
- Forming/Reinforcing/Pouring Walls.
- Installing Wall Pipes & Manifold Drain Penetrations.
- Reinforcing FD Pump Cans.

#### **TPS:**

- Forming/Pouring BW2 Wall.
- Strip Forms Wall B2
- Forming up Wall B4
- Install Rebar for Walls A6, C6

## FILTER STRUCTURE- Placing Rebar for Base Slabs

### FILTER STRUCTURE- Reinforcing/Forming/Pouring Walls