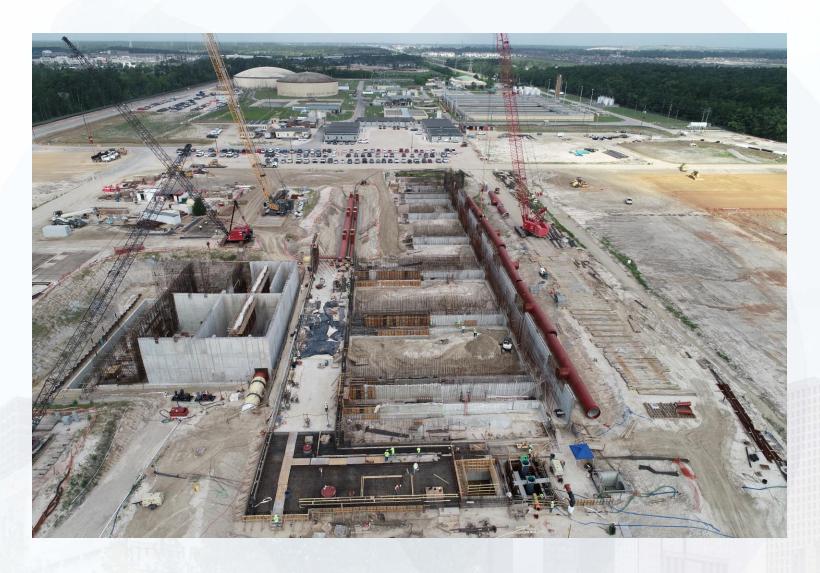

vation**







#### Construction Progress – EWP 2 Filter Structure & TPS

#### **FILTER STRUCTURE:**

- Placing Rebar for Base Slab
- Forming/Reinforcing/Pouring Walls.
- Installing Wall Pipes & Manifold Drain Penetrations.
- Reinforcing FD Pump Cans.

#### **TPS:**

- Forming/Pouring BW2 Wall.
- Strip Forms Wall B2
- Forming up Wall B4
- Install Rebar for Walls A6, C6



## FILTER STRUCTURE- Placing Rebar for Base Slabs







### FILTER STRUCTURE- Reinforcing/Forming/Pouring Walls







#### FILTER STRUCTURE- Installing 72" BWW pipe & Manifold Wall Penetrations







# FILTER STRUCTURE- Reinforcing FD Pump Cans



# TPS-Forming/Pouring BW2 Wall





**TPS-Stripping Wall B2** 





# TPS – Tying Rebar for walls A6 & C6





# Forming up Wall B4





#### Aerial View of Filter and TPS







#### Construction Progress – EWP 6 North Plant

- Excavation and Subgrade prep for North/South Corridor between Floc Sed Basins
- Set formwork and install rebar for 242 Overflow Structure

## Excavation for 242 Sump and Mud Mat Placement





Houston Waterworks Team [\\/\/\/\/\/\/\/\/\

#### 242 Overflow Sump and Pre-tied Pipe encasement rebar







#### Construction Progress – EWP 6 IPS

Dredging Activities Cont.

# **Dredging Activity Phase 1**