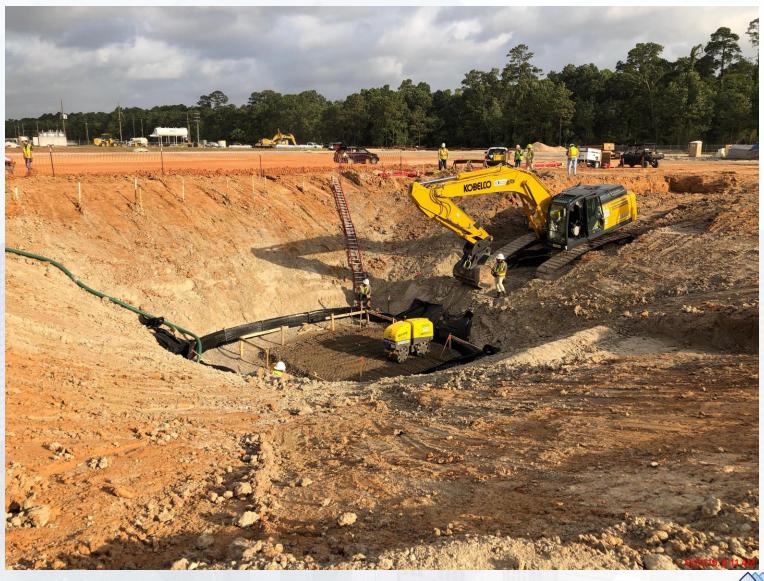

#### Construction Progress – EWP 6 North Plant

- Excavation and Subgrade prep for North/South Corridor between Floc Sed Basins
- Set formwork and install rebar for 242 Overflow Structure

## Excavation for 242 Sump and Mud Mat Placement

Houston Waterworks Team [\\/\/\/\/\/\/\/\/\