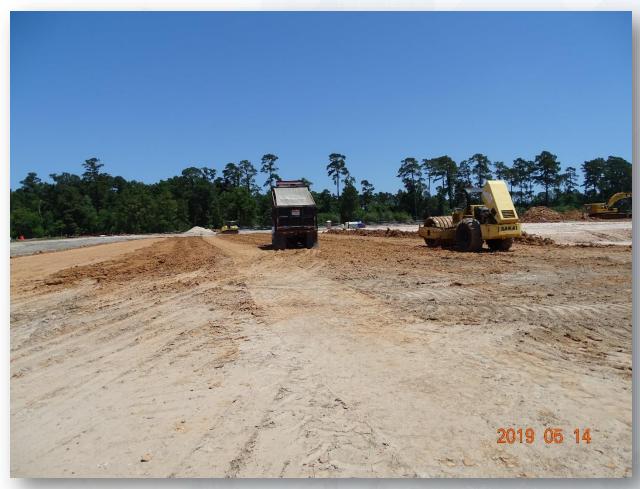

#### Construction Progress – EWP 6 North Plant

- Excavation and Subgrade prep for North/South Corridor between Floc Sed Basins
- Set formwork and install rebar for 242 Overflow Structure

## Excavation for 242 Sump and Mud Mat Placement

Houston Waterworks Team [\\/\/\/\/\/\/\/\/\