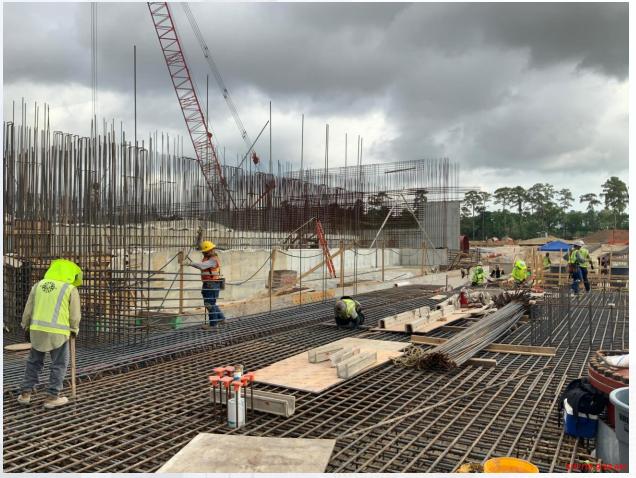

#### Construction Progress – EWP 2 Filter Structure & TPS

#### **FILTER STRUCTURE:**

- Placing Rebar for Base Slab
- Forming/Reinforcing/Pouring Walls.
- Installing Wall Pipes & Manifold Drain Penetrations.
- Reinforcing FD Pump Cans.

#### **TPS:**

- Forming/Pouring BW2 Wall.
- Strip Forms Wall B2
- Forming up Wall B4
- Install Rebar for Walls A6, C6

#### Aerial View of Filter and TPS