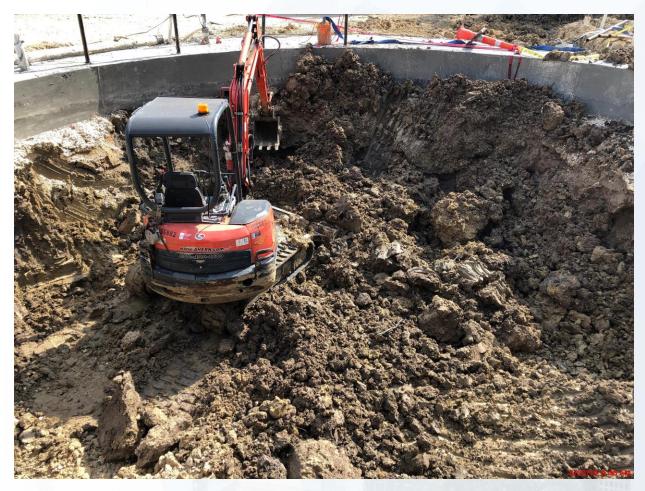

#### **Exit Shaft Excavation**

#### Construction Progress – EWP4 Raw Water Corridor

- Cutting pipeline excavation, CLSM placement, and installing shoring system
- Laying 108 RW Pipe in East Corridor
- Welding joints
- Tunneling demobilization
- Installation of South Tunnel Exit Shaft