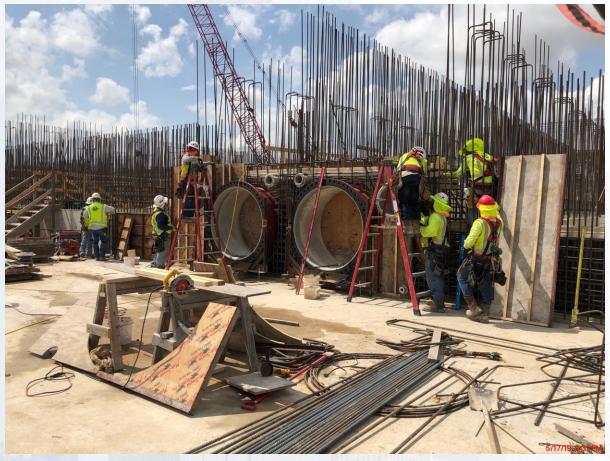

#### FILTER STRUCTURE- Installing 72" BWW pipe & Manifold Wall Penetrations

#### Aerial View of Filter and TPS