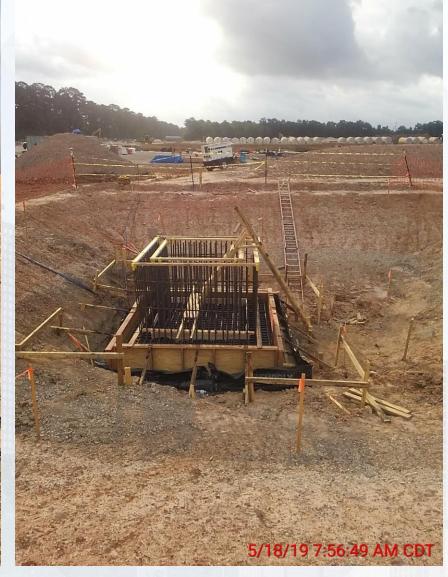

#### Construction Progress – EWP 6 North Plant

- Excavation and Subgrade prep for North/South Corridor between Floc Sed Basins
- Set formwork and install rebar for 242 Overflow Structure

#### 242 Overflow Sump and Pre-tied Pipe encasement rebar