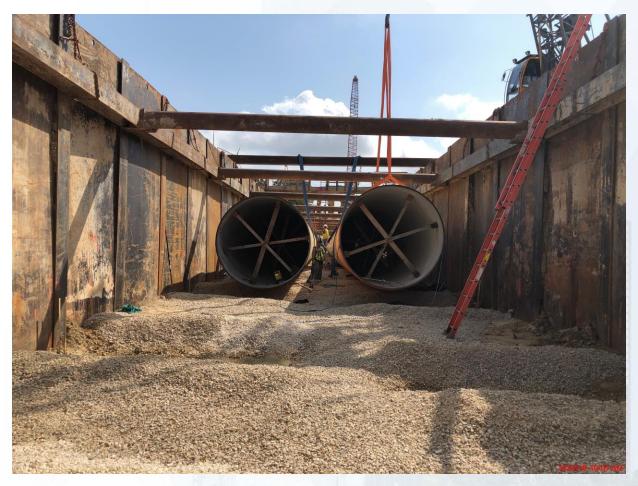

#### Construction Progress – EWP4 Raw Water Corridor

- Cutting pipeline excavation, CLSM placement, and installing shoring system
- Laying 108 RW Pipe in East Corridor
- Welding joints
- Tunneling demobilization
- Installation of South Tunnel Exit Shaft

# Trench Excavation and Pipe Installation in East Corridor

# Pipe Installation and CLSM Placement