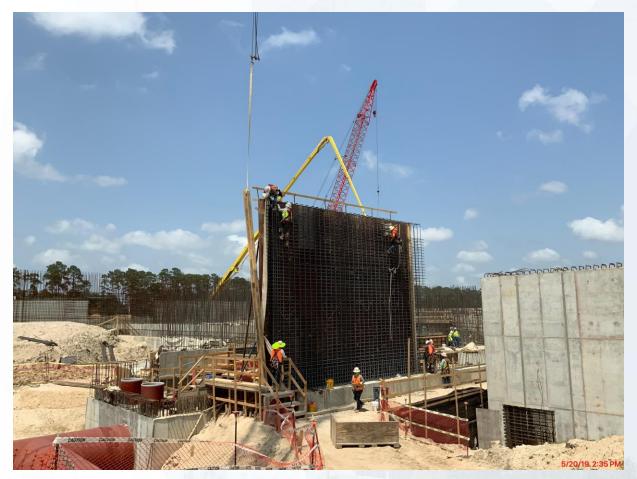

### FILTER STRUCTURE- Reinforcing/Forming/Pouring Walls

#### FILTER STRUCTURE- Installing 72" BWW pipe & Manifold Wall Penetrations