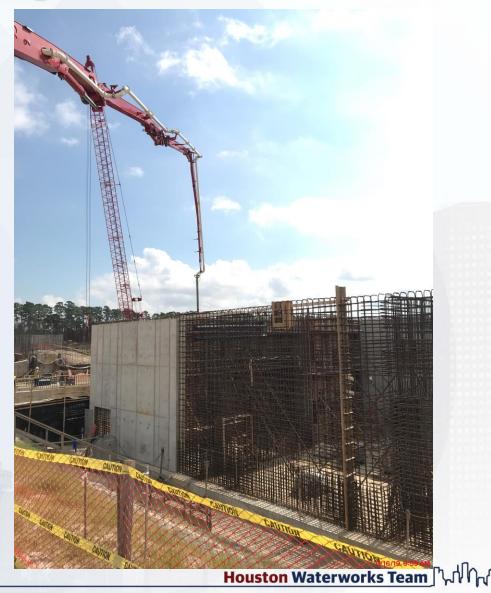

#### **FILTER STRUCTURE:**

- Placing Rebar for Base Slab
- Forming/Reinforcing/Pouring Walls.
- Installing Wall Pipes & Manifold Drain Penetrations.
- Reinforcing FD Pump Cans.

### FILTER STRUCTURE- Reinforcing/Forming/Pouring Walls