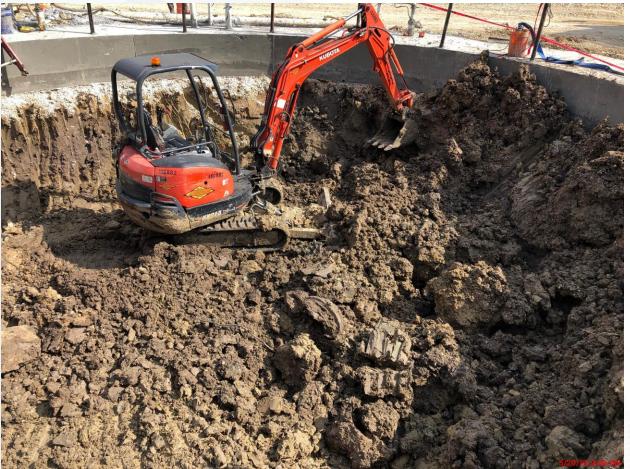

#### **Exit Shaft Excavation**

#### Construction Progress – EWP4 Raw Water Corridor

- Cutting pipeline excavation, CLSM placement, and installing shoring system
- Laying 108 RW Pipe in East Corridor
- Welding joints
- Tunneling demobilization
- Installation of South Tunnel Exit Shaft