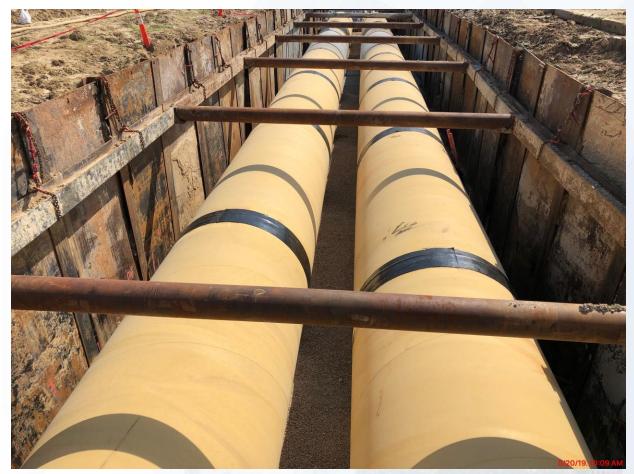

#### Construction Progress – EWP4 Raw Water Corridor

- Cutting pipeline excavation, CLSM placement, and installing shoring system
- Laying 108 RW Pipe in East Corridor
- Welding joints
- Tunneling demobilization
- Installation of South Tunnel Exit Shaft

# Trench Excavation and Pipe Installation in East Corridor

# Pipe Installation and CLSM Placement