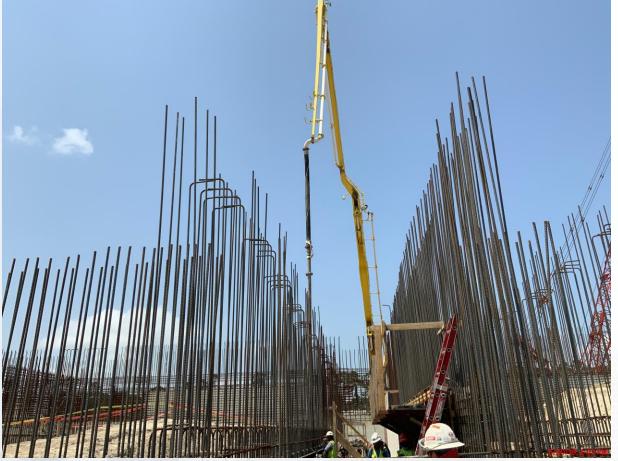

## FILTER STRUCTURE- Placing Rebar for Base Slabs

### FILTER STRUCTURE- Reinforcing/Forming/Pouring Walls