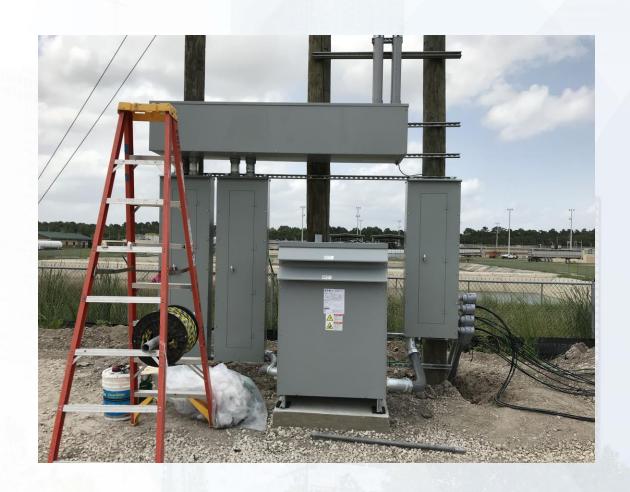

# Construction Progress – EWP 1 Site Development May 22, 2019

- Building subgrade for North Plant structures
- Commissioned truck wheel wash system
- Placed CTB for entrance/exit ramps for truck wheel wash
- Added Tees and manholes, and installing final piping of 36in FW line
- Temporary power installation for construction trailers

#### Temporary power installation for construction trailers