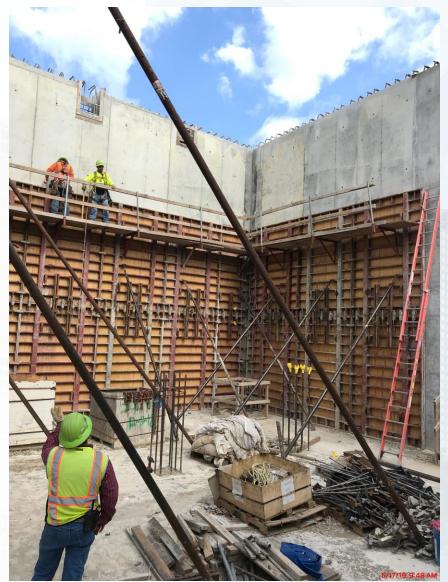

#### **FILTER STRUCTURE:**

- Placing Rebar for Base Slab
- Forming/Reinforcing/Pouring Walls.
- Installing Wall Pipes & Manifold Drain Penetrations.
- Reinforcing FD Pump Cans.

### FILTER STRUCTURE- Reinforcing/Forming/Pouring Walls