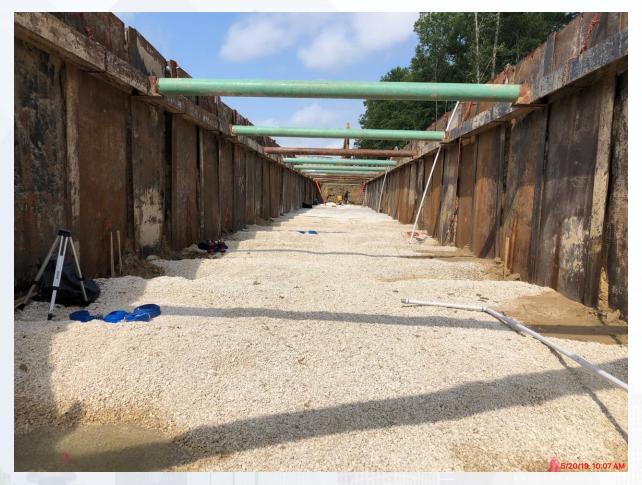

#### Construction Progress – EWP4 Raw Water Corridor

- Cutting pipeline excavation, CLSM placement, and installing shoring system
- Laying 108 RW Pipe in East Corridor
- Welding joints
- Tunneling demobilization
- Installation of South Tunnel Exit Shaft

# Trench Excavation and Pipe Installation in East Corridor

# Pipe Installation and CLSM Placement