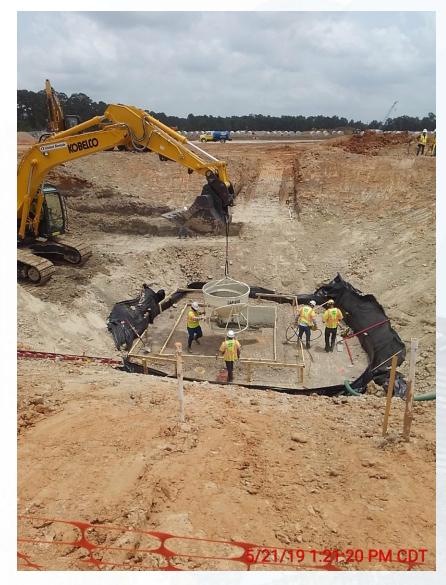

#### Construction Progress – EWP 6 North Plant

- Excavation and Subgrade prep for North/South Corridor between Floc Sed Basins
- Set formwork and install rebar for 242 Overflow Structure

## Excavation for 242 Sump and Mud Mat Placement

Houston Waterworks Team [\\/\/\/\/\/\/\/\/\