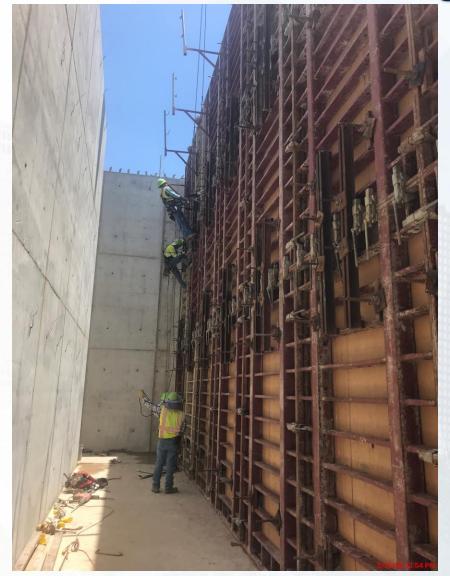

#### **FILTER STRUCTURE:**

- Placing Rebar for Base Slab
- Forming/Reinforcing/Pouring Walls.
- Installing Wall Pipes & Manifold Drain Penetrations.
- Reinforcing FD Pump Cans.

### FILTER STRUCTURE- Reinforcing/Forming/Pouring Walls