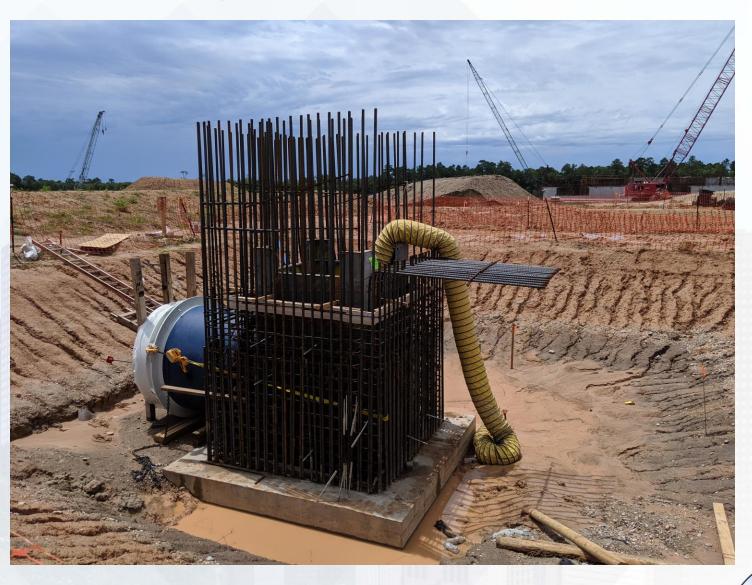

#### Construction Progress – EWP 6 North Plant

- 242 Concrete Foundation and sump rebar reinforcement
- Set formwork and install rebar for 241 Sump
- Form and Pour 242 Overflow Sump
- Excavate 611 Cross Collector

#### **611 Cross Collector Excavation**