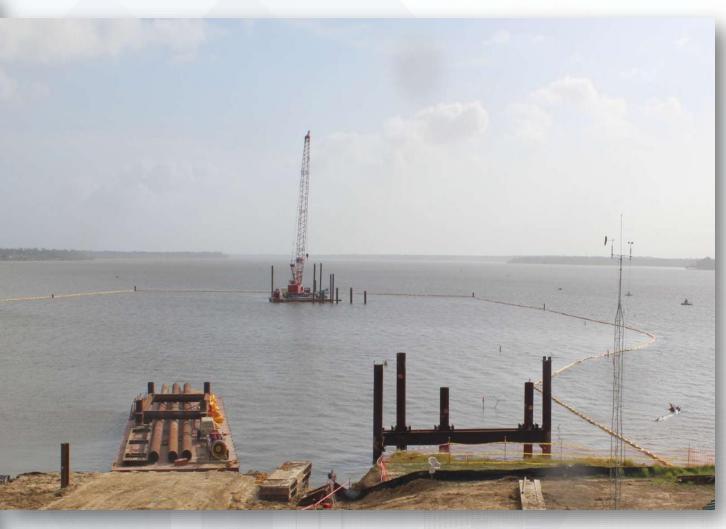

ll**



Houston Waterworks Team ՄՆՈՐՆՈՐՈՆ

## TPS - Wall A2 Reinforcement and Form-up





#### TPS – Walls BW3 and C4 Strip Forms





# Drone map view of Filter and TPS June 24, 2019





#### Construction Progress – EWP 6 North Plant

- 242 Concrete Foundation and sump rebar reinforcement
- Set formwork and install rebar for 241 Sump
- Form and Pour 242 Overflow Sump
- Excavate 611 Cross Collector



#### Drone map view of North Plant June 1, 2019



Houston Waterworks Team

#### 241 Rebar Placement







#### **611 Cross Collector Excavation**



#### 242 Concrete Foundation and rebar reinforcement





#### 242 Concrete Foundation, sump and rebar reinforcement





# 242 Ductile Iron Pipe Delivery





#### Construction Progress – EWP 6 IPS

Driving Piles

# Pile Driving Activity