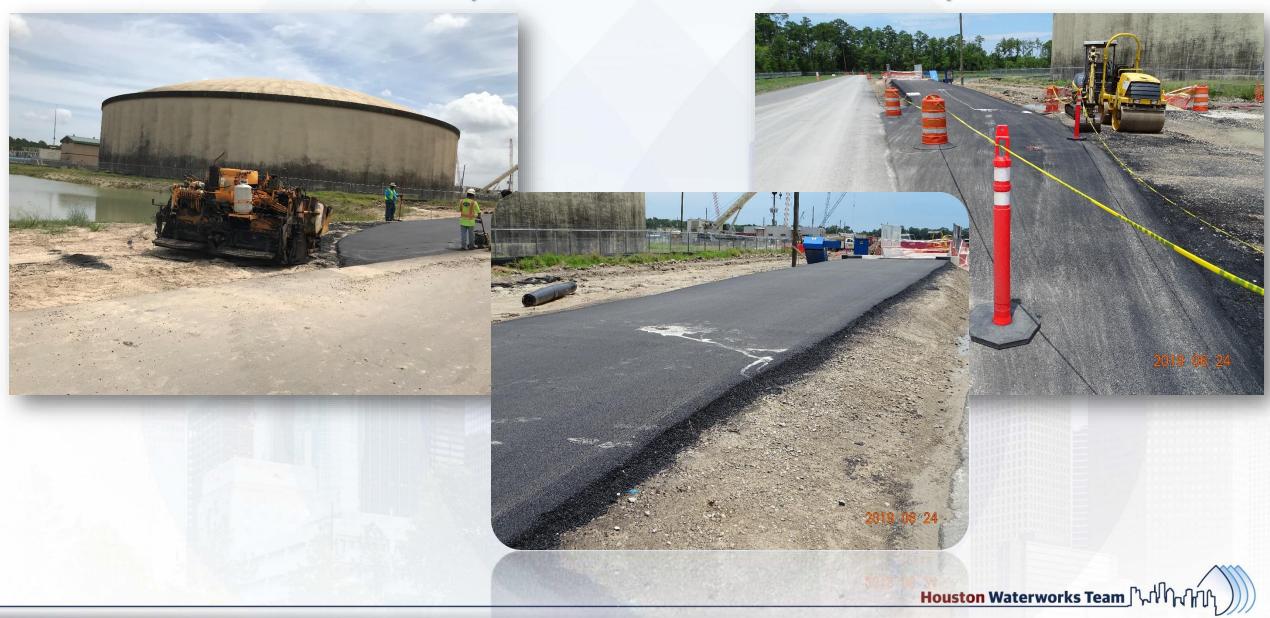

# Construction Progress – EWP 1 Site Development June 26, 2019

- Placed asphalt on truck wheel wash ramps
- Poured concrete around bolt on tapping saddles
- Hot tapped 30in Finished Water Mains (FWM)
- Installed Knife gate valves and Line stop housings to prepare for bypass operation
- Installed by-pass piping, and bolted up to line stop housing
- Temporary power installation T211 North Plant

## Installed line stop housings at each side of tie-in locations

#### Bolted by-pass piping to line stop housing at East tie-in location

#### Bolted by-pass piping to line stop housing at West tie-in location