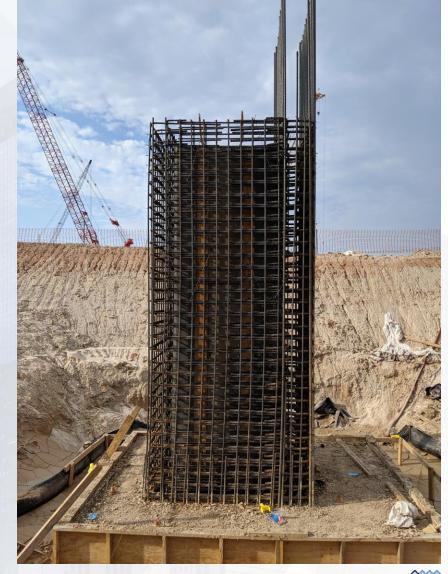

#### Construction Progress – EWP 6 North Plant

- 242 Concrete Foundation and sump rebar reinforcement
- Set formwork and install rebar for 241 Sump
- Form and Pour 242 Overflow Sump
- Excavate 611 Cross Collector

#### 242 Concrete Foundation and rebar reinforcement

#### 242 Concrete Foundation, sump and rebar reinforcement