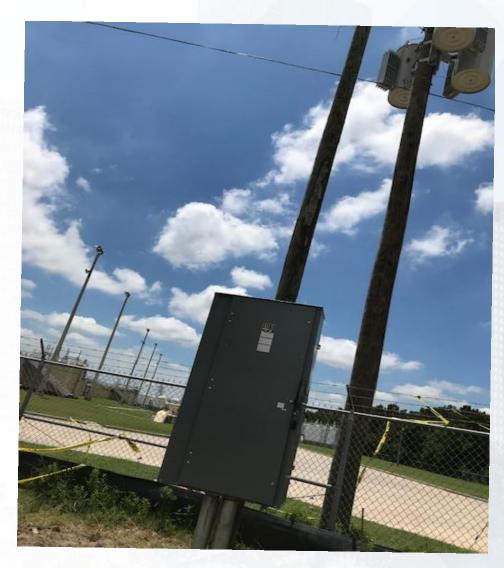

Site Development June 26, 2019

- Placed asphalt on truck wheel wash ramps
- Poured concrete around bolt on tapping saddles
- Hot tapped 30in Finished Water Mains (FWM)
- Installed Knife gate valves and Line stop housings to prepare for bypass operation
- Installed by-pass piping, and bolted up to line stop housing
- Temporary power installation T211 North Plant

Drone map view of site June 24, 2019



# Placed asphalt on wheel wash ramps



Hot Tapping 30in FWM for bypass operation



# 24in Coupon cut out of 30in FWM



## Installed line stop housings at each side of tie-in locations







#### Bolted by-pass piping to line stop housing at East tie-in location







#### Bolted by-pass piping to line stop housing at West tie-in location







#### North Plant Temporary Power T211 NW





Houston Waterworks Team JAMATA



#### Construction Progress – EWP4 Raw Water Corridor

- CLSM placement
- Laying 108 RW Pipe in East Corridor
- Shoring Removal and Grouting
- Welding joints
- Installation of South Tunnel Exit Shaft



# **Placing CLSM and Grouting**







# Pipe Installation in East Corridor



#### Drone map view of 108in RW trench June 11, 2019



**Exit Shaft Excavation** 





## Drone map view of Exit Shaft June 11, 2019





#### Construction Progress – EWP 2 Filter Structure & TPS

#### **FILTER STRUCTURE:**

- Backfilling for Filter Slabs 12 & 7
- Tying rebar for Filter Slabs 10 & 8/9(South).
- Forming/Reinforcing exterior walls.

#### TPS:

- Poured BW4 Wall.
- Reinforcement and Form up Wall A2
- Strip Forms walls BW3 and C4



#### FILTER STRUCTURE- Backfil