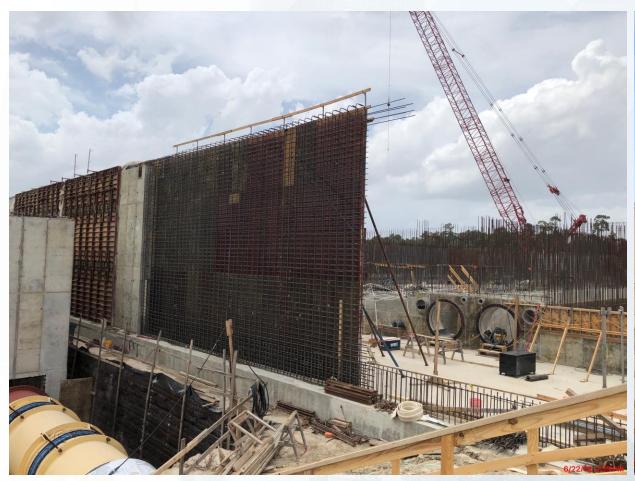

#### **FILTER STRUCTURE:**

- Backfilling for Filter Slabs 12 & 7
- Tying rebar for Filter Slabs 10 & 8/9(South).
- Forming/Reinforcing exterior walls.

# FILTER STRUCTURE- Forming/Reinforcing Exterior Walls