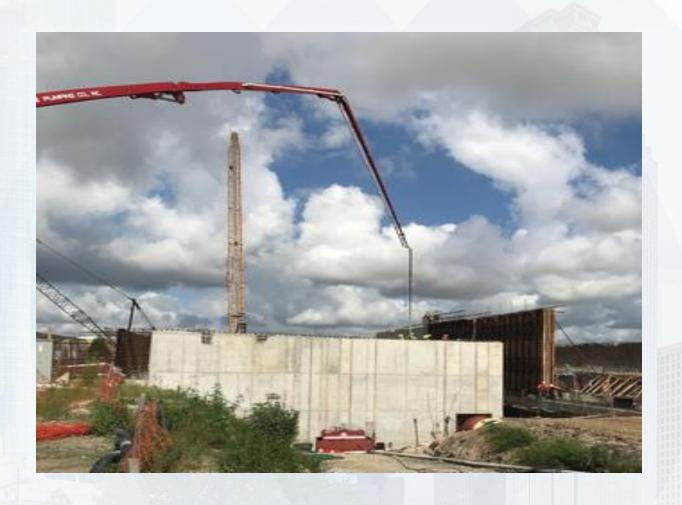

#### TPS:

- Poured BW4 Wall.
- Reinforcement and Form up Wall A2
- Strip Forms walls BW3 and C4

## **TPS-Pouring Concrete BW4 Wall**

Houston Waterworks Team ՄՆՈՐՆՈՐՈՆ