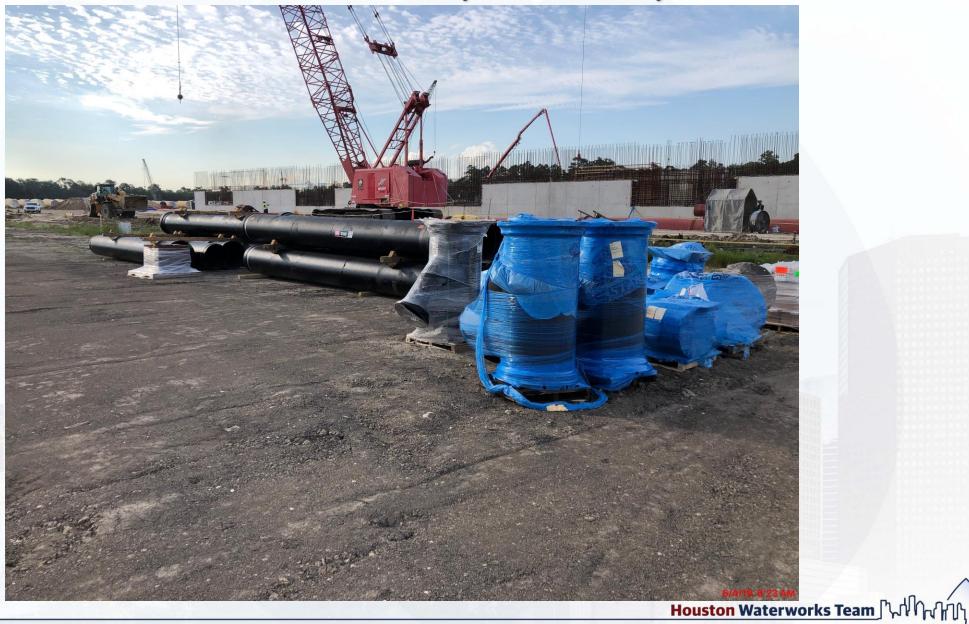

#### Construction Progress – EWP 6 North Plant

- 242 Concrete Foundation and sump rebar reinforcement
- Set formwork and install rebar for 241 Sump
- Form and Pour 242 Overflow Sump
- Excavate 611 Cross Collector

# 242 Ductile Iron Pipe Delivery