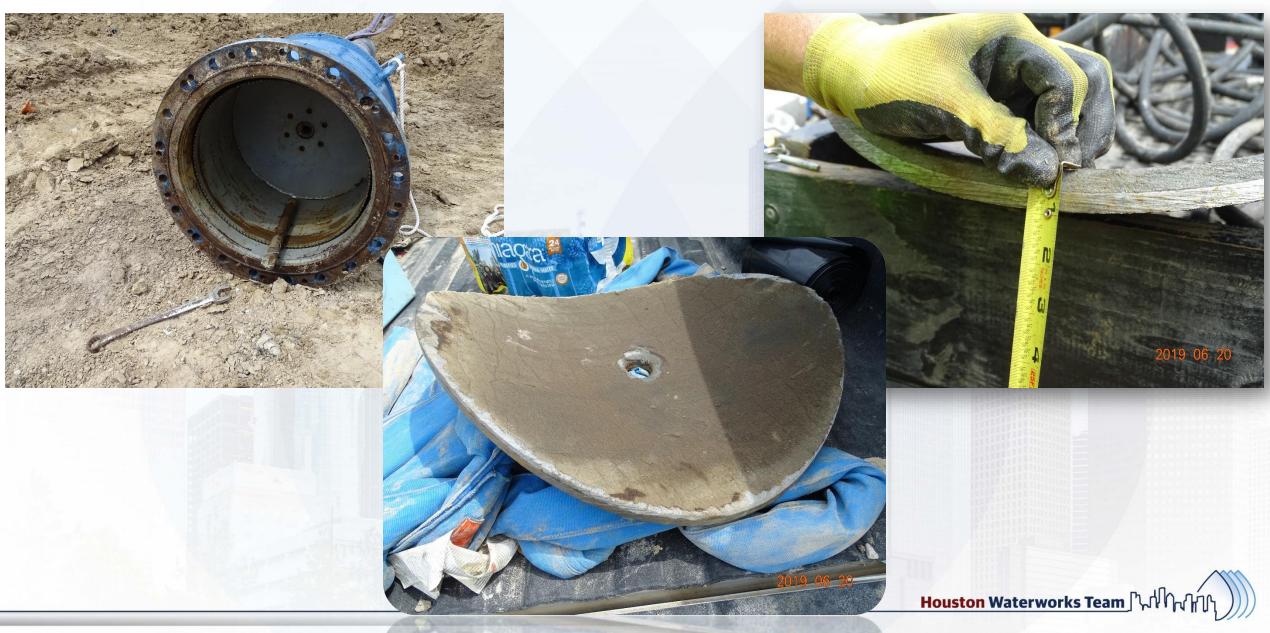

#### DESIGN-BUILD SERVICES

Northeast Water Purification Plant Expansion





# Construction Progress – EWP 1 Site Development June 26, 2019

- Placed asphalt on truck wheel wash ramps
- Poured concrete around bolt on tapping saddles
- Hot tapped 30in Finished Water Mains (FWM)
- Installed Knife gate valves and Line stop housings to prepare for bypass operation
- Installed by-pass piping, and bolted up to line stop housing
- Temporary power installation T211 North Plant

Drone map view of site June 24, 2019



# Placed asphalt on wheel wash ramps



Hot Tapping 30in FWM for bypass operation



# 24in Coupon cut out of 30in FWM



## Installed line stop housings at each side of tie-in locations







#### Bolted by-pass piping to line stop housing at East tie-in location







#### Bolted by-pass piping to line stop housing at West tie-in location







#### North Plant Temporary Power T211 NW





Houston Waterworks Team JAMATA



#### Construction Progress – EWP4 Raw Water Corridor

- CLSM placement
- Laying 108 RW Pipe in East Corridor
- Shoring Removal and Grouting
- Welding joints
- Installation of South Tunnel Exit Shaft



# **Placing CLSM and Grouting**







# Pipe Installation in East Corridor



#### Drone map view of 108in RW trench June 11, 2019



**Exit Shaft Excavation** 





## Drone map view of Exit Shaft June 11, 2019





#### Construction Progress – EWP 2 Filter Structure & TPS

#### **FI