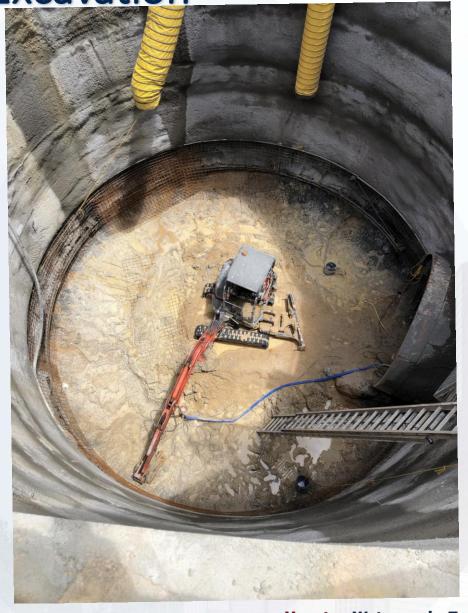

# Placed asphalt on wheel wash ramps



Hot Tapping 30in FWM for bypass operation



# 24in Coupon cut out of 30in FWM



## Installed line stop housings at each side of tie-in locations







#### Bolted by-pass piping to line stop housing at East tie-in location







#### Bolted by-pass piping to line stop housing at West tie-in location







#### North Plant Temporary Power T211 NW





Houston Waterworks Team JAMATA



#### Construction Progress – EWP4 Raw Water Corridor

- CLSM placement
- Laying 108 RW Pipe in East Corridor
- Shoring Removal and Grouting
- Welding joints
- Installation of South Tunnel Exit Shaft



# **Placing CLSM and Grouting**







# Pipe Installation in East Corridor



#### Drone map view of 108in RW trench June 11, 2019



**Exit Shaft Excavation** 





## Drone map view of Exit Shaft June 11, 2019





#### Construction Progress – EWP 2 Filter Structure & TPS

#### **FILTER STRUCTURE:**

- Backfilling for Filter Slabs 12 & 7
- Tying rebar for Filter Slabs 10 & 8/9(South).
- Forming/Reinforcing exterior walls.

#### TPS:

- Poured BW4 Wall.
- Reinforcement and Form up Wall A2
- Strip Forms walls BW3 and C4



#### FILTER STRUCTURE- Backfilling For Filter Slabs 7 & 12







## FILTER STRUCTURE- Tying rebar for Filter Slabs 10 & 8/9 (South)





# FILTER STRUCTURE- Forming/Reinforcing Exterior Walls





## **TPS-Pouring Concrete BW4 Wall**



Houston Waterworks Team ՄՆՈՐՆՈՐՈՆ

## TPS - Wall A2 Reinforcement and Form-up





#### TPS – Walls BW3 and C4 Strip Forms





# Drone map view of Filter and TPS June 24, 2019





#### Constructi