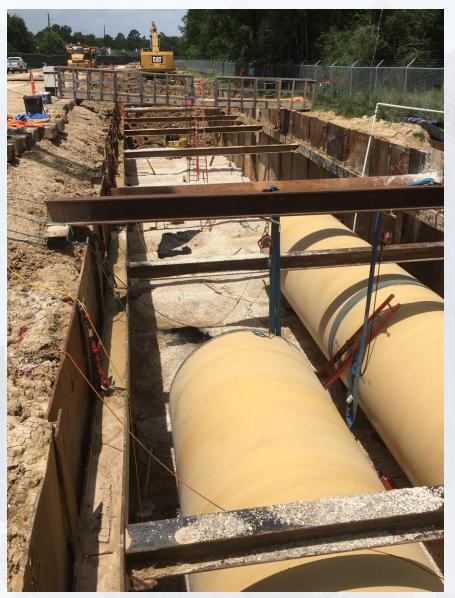

#### Construction Progress – EWP4 Raw Water Corridor

- CLSM placement
- Laying 108 RW Pipe in East Corridor
- Shoring Removal and Grouting
- Welding joints
- Installation of South Tunnel Exit Shaft

# Pipe Installation in East Corridor