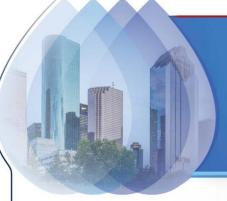

#### DESIGN-BUILD SERVICES

Northeast Water Purification Plant Expansion





# Construction Progress – EWP 1 Site Development June 26, 2019

- Placed asphalt on truck wheel wash ramps
- Poured concrete around bolt on tapping saddles
- Hot tapped 30in Finished Water Mains (FWM)
- Installed Knife gate valves and Line stop housings to prepare for bypass operation
- Installed by-pass piping, and bolted up to line stop housing
- Temporary power installation T211 North Plant

Drone map view of site June 24, 2019



# Placed asphalt on wheel wash ramps



Hot Tapping 30in FWM for bypass operation



# 24in Coupon cut out of 30in FWM



## Installed line stop housings at each side of tie-in locations







#### Bolted by-pass piping to line stop housing at East tie-in location







#### Bolted by-pass piping to line stop housing at West tie-in location







#### Nor