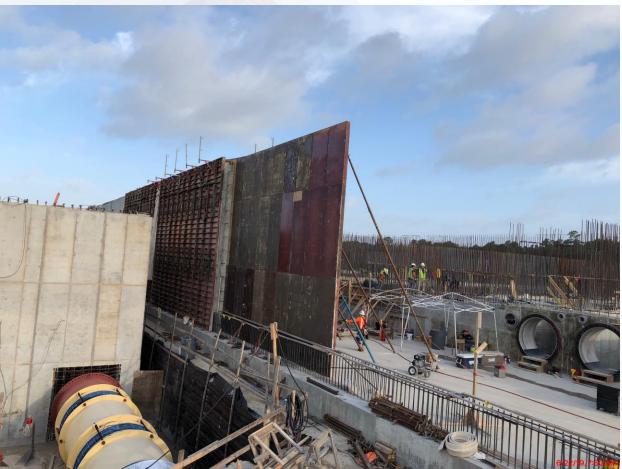

nd Grouting
- Welding joints
- Installation of South Tunnel Exit Shaft



# **Placing CLSM and Grouting**







# Pipe Installation in East Corridor



#### Drone map view of 108in RW trench June 11, 2019



**Exit Shaft Excavation** 





## Drone map view of Exit Shaft June 11, 2019





#### Construction Progress – EWP 2 Filter Structure & TPS

#### **FILTER STRUCTURE:**

- Backfilling for Filter Slabs 12 & 7
- Tying rebar for Filter Slabs 10 & 8/9(South).
- Forming/Reinforcing exterior walls.

#### TPS:

- Poured BW4 Wall.
- Reinforcement and Form up Wall A2
- Strip Forms walls BW3 and C4



#### FILTER STRUCTURE- Backfilling For Filter Slabs 7 & 12







## FILTER STRUCTURE- Tying rebar for Filter Slabs 10 & 8/9 (South)





# FILTER STRUCTURE- Forming/Reinforcing Exterior Walls





## **TPS-Pouring Concrete BW4 Wall**



Houston Waterworks Team ՄՆՈՐՆՈՐՈՆ

## TPS - Wall A2 Reinforcement and Form-up





#### TPS – Walls BW3 and C4 Strip Forms





# Drone map view of Filter and TPS June 24, 2019





#### Construction Progress – EWP 6 North Plant

- 242 Concrete Foundation and sump rebar reinforcement
- Set formwork and install rebar for 241 Sump
- Form and Pour 242 Overflow Sump
- Excavate 611 Cross Collector



#### Drone map view of North Plant June 1, 2019



Houston Waterworks Team

#### 241 Rebar Placement







#### **611 Cross Collector Excavation**



#### 242 Concrete Foundation and rebar reinforcement





#### 242 Concrete Foundation, sump and rebar reinforcement





# 242 Ductile Iron Pipe Delivery





#### Construction Progress – EWP 6 IPS

Driving