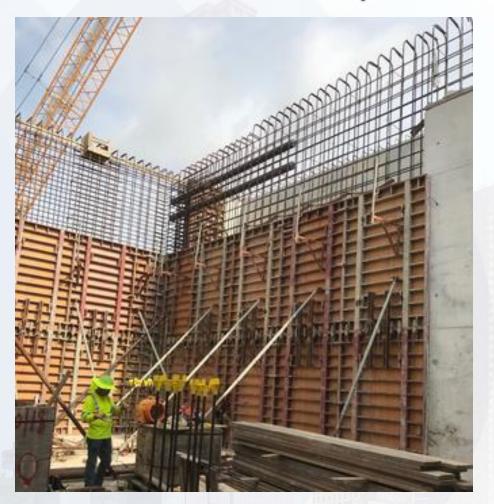

#### **FILTER STRUCTURE:**

- Backfilling for Filter Slabs 12 & 7
- Tying rebar for Filter Slabs 10 & 8/9(South).
- Forming/Reinforcing exterior walls.

# FILTER STRUCTURE- Forming/Reinforcing Exterior Walls