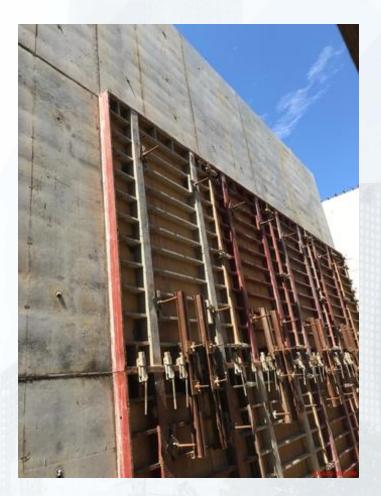

p view of 108in RW trench June 11, 2019



**Exit Shaft Excavation** 





## Drone map view of Exit Shaft June 11, 2019





#### Construction Progress – EWP 2 Filter Structure & TPS

#### **FILTER STRUCTURE:**

- Backfilling for Filter Slabs 12 & 7
- Tying rebar for Filter Slabs 10 & 8/9(South).
- Forming/Reinforcing exterior walls.

#### TPS:

- Poured BW4 Wall.
- Reinforcement and Form up Wall A2
- Strip Forms walls BW3 and C4



#### FILTER STRUCTURE- Backfilling For Filter Slabs 7 & 12







## FILTER STRUCTURE- Tying rebar for Filter Slabs 10 & 8/9 (South)





# FILTER STRUCTURE- Forming/Reinforcing Exterior Walls





## **TPS-Pouring Concrete BW4 Wall**



Houston Waterworks Team ՄՆՈՐՆՈՐՈՆ

## TPS - Wall A2 Reinforcement and Form-up





#### TPS – Walls BW3 and C4 Strip Forms





# Drone map view of Filter and TPS June 24, 2019





#### Construction Progress – EWP 6 North Plant

- 242 Concrete Foundation and sump rebar reinforcement
- Set formwork and install rebar for 241 Sump
- Form and Pour 242 Overflow Sump
- Excavate 611 Cross Collector



#### Drone map view of North Plant June 1, 2019



Houston Waterworks Team

#### 241 Rebar Placement







#### **611 Cross Collector Excavation**



#### 242 Concrete Foundation and rebar reinforcement





#### 242 Concrete Foundation, sump and rebar reinforcement





# 242 Ductile Iron Pipe Delivery





#### Construction Progress – EWP 6 IPS

Driving Piles

# Pile Driving Activity