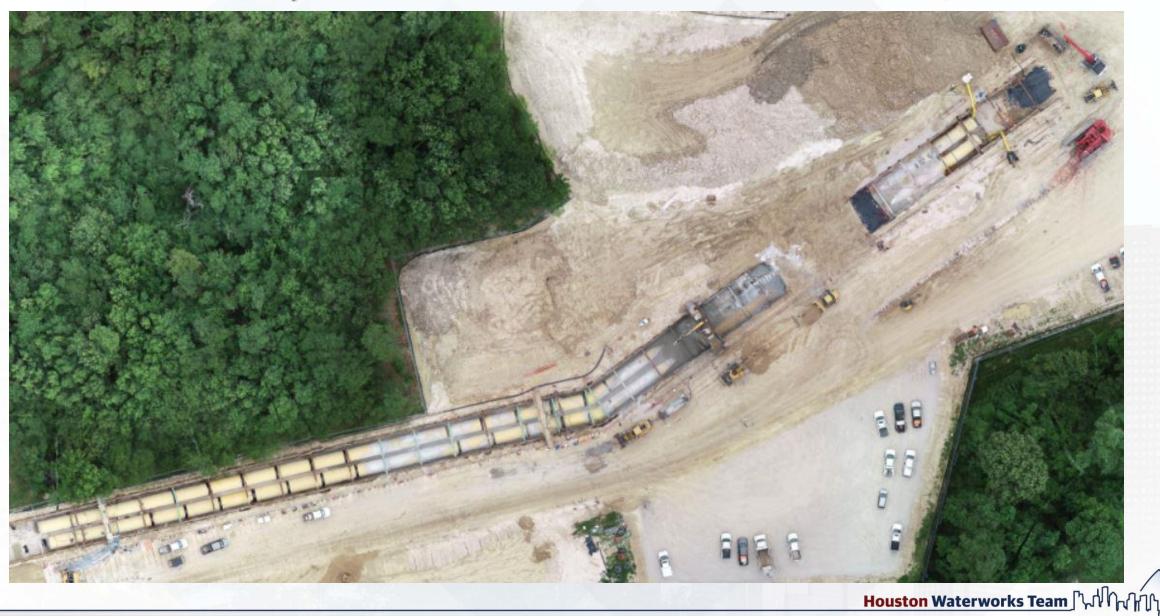

#### Construction Progress – EWP4 Raw Water Corridor

- CLSM placement
- Laying 108 RW Pipe in East Corridor
- Shoring Removal and Grouting
- Welding joints
- Installation of South Tunnel Exit Shaft

#### Drone map view of 108in RW trench June 11, 2019

**Exit Shaft Excavation** 