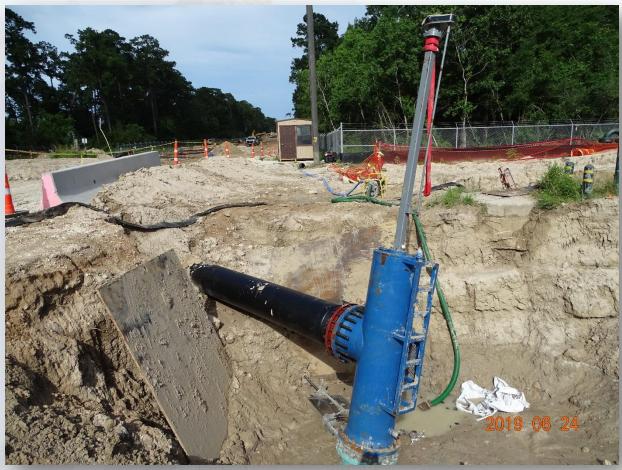

#### DESIGN-BUILD SERVICES

Northeast Water Purification Plant Expansion





# Construction Progress – EWP 1 Site Development June 26, 2019

- Placed asphalt on truck wheel wash ramps
- Poured concrete around bolt on tapping saddles
- Hot tapped 30in Finished Water Mains (FWM)
- Installed Knife gate valves and Line stop housings to prepare for bypass operation
- Installed by-pass piping, and bolted up to line stop housing
- Temporary power installation T211 North Plant

Drone map view of site June 24, 2019



# Placed asphalt on wheel wash ramps



Hot Tapping 30in FWM for bypass operation



# 24in Coupon cut out of 30in FWM



## Installed line stop housings at each side of tie-in locations







#### Bolted by-pass piping to line stop housing at East tie-in location







#### Bolted by-pass piping to line stop housing at West tie-in location







#### North Plant Temporary Power T211 NW





Houston Waterworks Team JAMATA



#### Construction Progress – EWP4 Raw Water Corridor

- CLSM placement
- Laying 108 RW Pipe in East Corridor
- Shoring Removal and Grouting
- Welding joints
- Installation of South Tunnel Exit Shaft



# **Placing CLSM and Grouting**







# Pipe Installation in East Corridor



#### Drone map view of 108in RW trench June 11, 2019



**Exit Shaft Excavation** 





## Drone map view of Exit Shaft June 11, 2019





#### Construction Progress – EWP 2 Filter Structure & TPS

#### **FILTER STRUCTURE:**

- Backfilling for Filter Slabs 12 & 7
- Tying rebar for Filter Slabs 10 & 8/9(South).
- Forming/Reinforcing exterior walls.

####