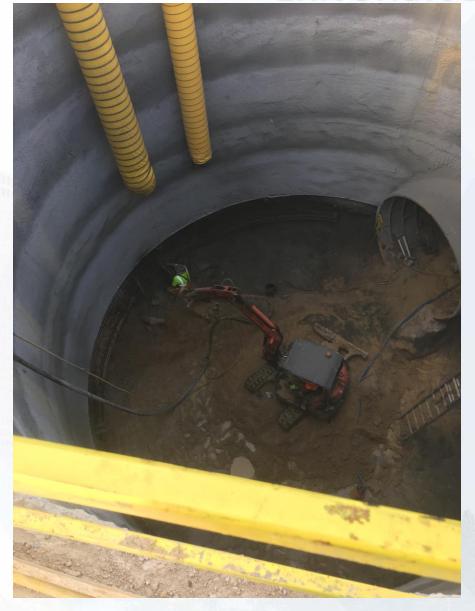

# Placed asphalt on wheel wash ramps



Hot Tapping 30in FWM for bypass operation



# 24in Coupon cut out of 30in FWM



## Installed line stop housings at each side of tie-in locations







#### Bolted by-pass piping to line stop housing at East tie-in location







#### Bolted by-pass piping to line stop housing at West tie-in location







#### North Plant Temporary Power T211 NW





Houston Waterworks Team JAMATA



#### Construction Progress – EWP4 Raw Water Corridor

- CLSM placement
- Laying 108 RW Pipe in East Corridor
- Shoring Removal and Grouting
- Welding joints
- Installation of South Tunnel Exit Shaft



# **Placing CLSM and Grouting**







# Pipe Installation in East Corridor



#### Drone map view of 108in RW trench June 11, 2019



**Exit Shaft Excavation** 





## Drone map view of Exit Shaft June 11, 2019





#### Construction Progress – EWP 2 Filter Structure & TPS

#### **FILTER STRUCTURE:**

- Backfilling for Filter Slabs 12 & 7
- Tying rebar for Filter Slabs 10 & 8/9(South).
- Forming/Reinforcing exterior walls.

#### TPS:

- Poured BW4 Wall.
- Reinforcement and Form up Wall A2
- Strip Forms walls BW3 and C4



#### FILTER STRUCTURE- Backfilling For Filter Slabs 7 & 12







## FILTER STRUCTURE- Tying rebar for Filter Slabs 10 & 8/9 (South)





# FILTER STRUCTURE- Forming/Reinforcing Exterior Walls





## **TPS-Pouring Concrete BW4 Wall**



Houston Waterworks Team ՄՆՈՐՆՈՐՈՆ

## TPS - Wall A2 Reinforcement and Form-up





#### TPS – Walls BW3 and C4 Strip Forms





# Drone map view of Filter and TPS June 24, 2019





#### Construc