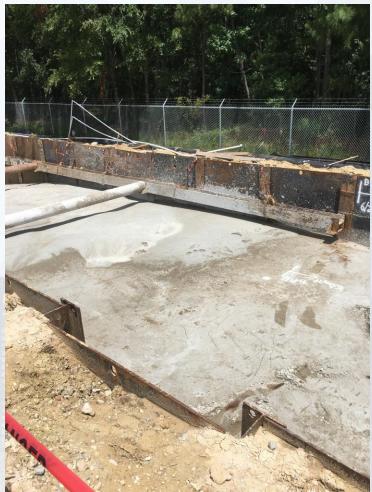

#### Construction Progress – EWP4 Raw Water Corridor

- CLSM placement
- Laying 108 RW Pipe in East Corridor
- Shoring Removal and Grouting
- Welding joints
- Installation of South Tunnel Exit Shaft

# **Placing CLSM and Grouting**