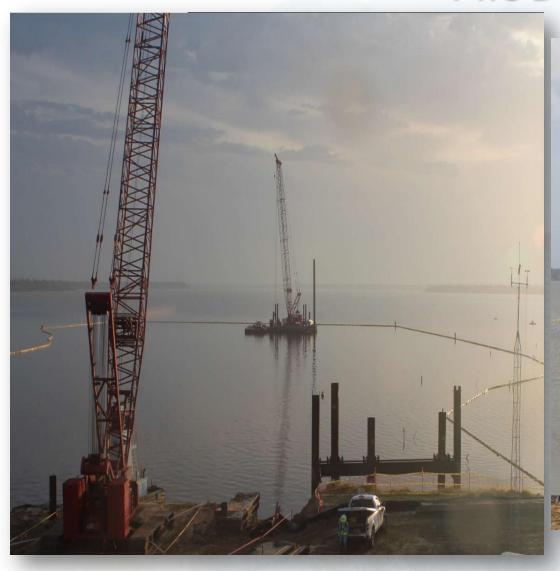

Wall**



Houston Waterworks Team ՄՆՈՐՆՈՐՈՆ

## TPS - Wall A2 Reinforcement and Form-up





#### TPS – Walls BW3 and C4 Strip Forms





# Drone map view of Filter and TPS June 24, 2019





#### Construction Progress – EWP 6 North Plant

- 242 Concrete Foundation and sump rebar reinforcement
- Set formwork and install rebar for 241 Sump
- Form and Pour 242 Overflow Sump
- Excavate 611 Cross Collector



#### Drone map view of North Plant June 1, 2019



Houston Waterworks Team

#### 241 Rebar Placement







#### **611 Cross Collector Excavation**



#### 242 Concrete Foundation and rebar reinforcement





#### 242 Concrete Foundation, sump and rebar reinforcement





# 242 Ductile Iron Pipe Delivery





#### Construction Progress – EWP 6 IPS

Driving Piles

# Pile Driving Activity