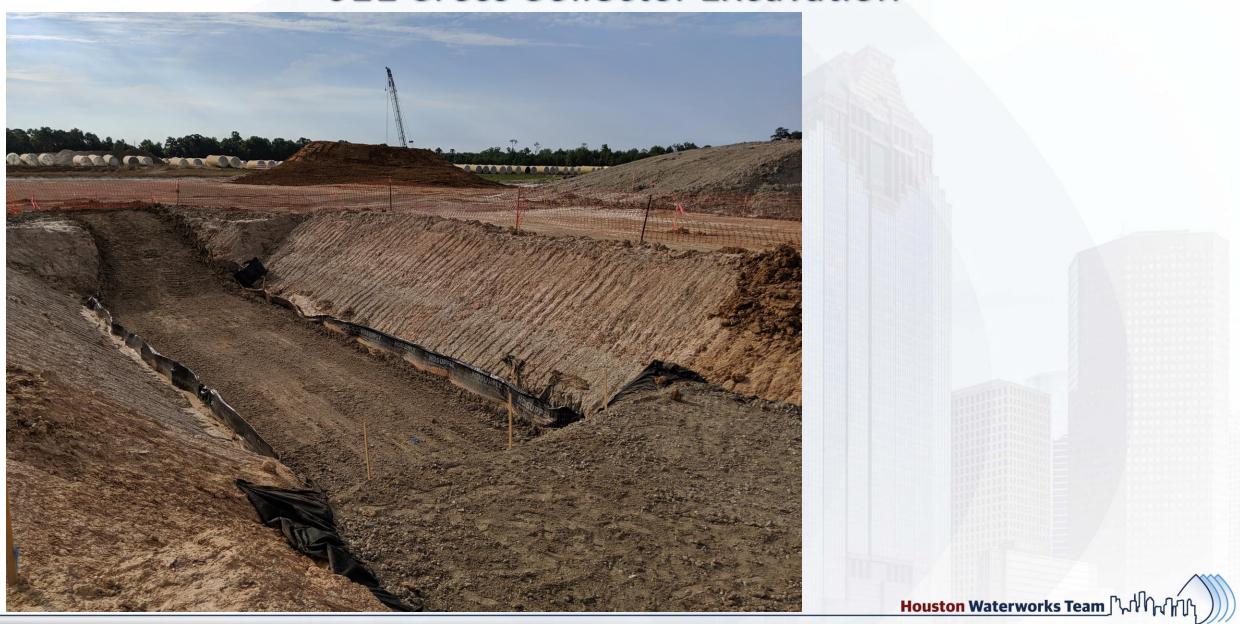

#### Construction Progress – EWP 6 North Plant

- 242 Concrete Foundation and sump rebar reinforcement
- Set formwork and install rebar for 241 Sump
- Form and Pour 242 Overflow Sump
- Excavate 611 Cross Collector

#### **611 Cross Collector Excavation**