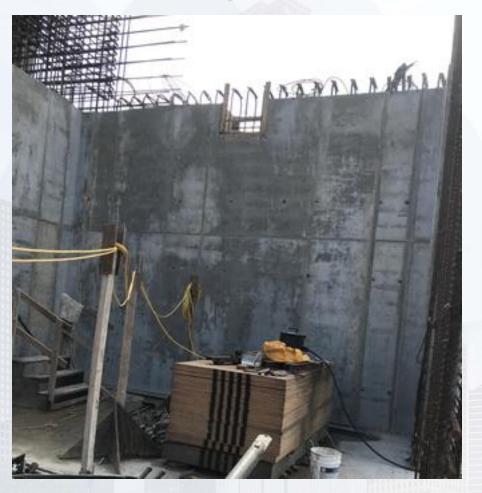

view of 108in RW trench June 11, 2019



**Exit Shaft Excavation** 





## Drone map view of Exit Shaft June 11, 2019





#### Construction Progress – EWP 2 Filter Structure & TPS

#### **FILTER STRUCTURE:**

- Backfilling for Filter Slabs 12 & 7
- Tying rebar for Filter Slabs 10 & 8/9(South).
- Forming/Reinforcing exterior walls.

#### TPS:

- Poured BW4 Wall.
- Reinforcement and Form up Wall A2
- Strip Forms walls BW3 and C4



#### FILTER STRUCTURE- Backfilling For Filter Slabs 7 & 12







## FILTER STRUCTURE- Tying rebar for Filter Slabs 10 & 8/9 (South)





# FILTER STRUCTURE- Forming/Reinforcing Exterior Walls





## **TPS-Pouring Concrete BW4 Wall**



Houston Waterworks Team ՄՆՈՐՆՈՐՈՆ

## TPS - Wall A2 Reinforcement and Form-up





#### TPS – Walls BW3 and C4 Strip Forms





# Drone map view of Filter and TPS June 24, 2019





#### Construction Progress – EWP 6 North Plant

- 242 Concrete Foundation and sump rebar reinforcement
- Set formwork and install rebar for 241 Sump
- Form and Pour 242 Overflow Sump
- Excavate 611 Cross Collector



#### Drone map view of North Plant June 1, 2019



Houston Waterworks Team

#### 241 Rebar Placement







#### **611 Cross Collector Excavation**



#### 242 Concrete Foundation and rebar reinforcement





#### 242 Concrete Foundation, sump and rebar reinforcement





# 242 Ductile Iron Pipe Delivery





#### Construction Progress – EWP 6 IPS

Driving Piles

# Pile Driving Activity