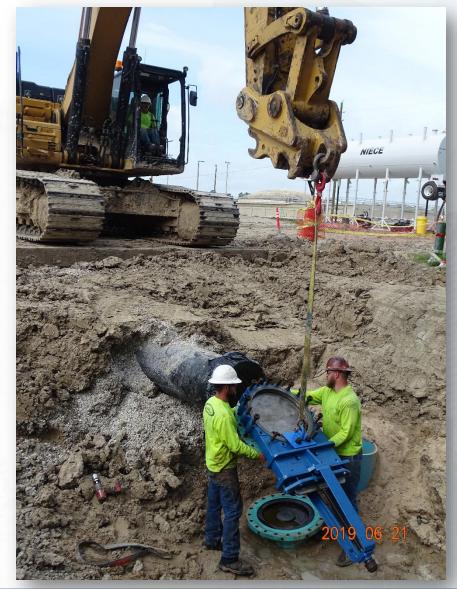

## Installed line stop housings at each side of tie-in locations

#### Bolted by-pass piping to line stop housing at East tie-in location

#### Bolted by-pass piping to line stop housing at West tie-in location