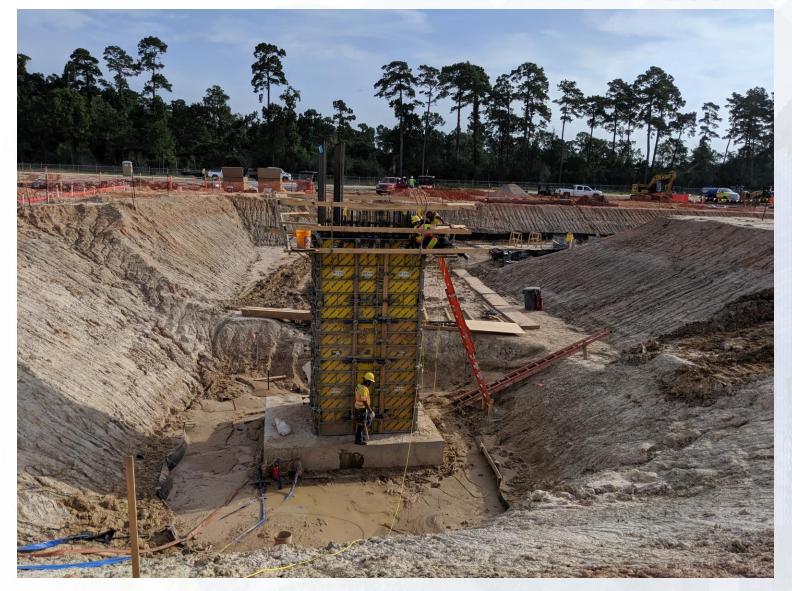

#### Construction Progress – EWP 6 North Plant

- 242 Concrete Foundation and sump rebar reinforcement
- Set formwork and install rebar for 241 Sump
- Form and Pour 242 Overflow Sump
- Excavate 611 Cross Collector

#### 242 Concrete Foundation and rebar reinforcement

#### 242 Concrete Foundation, sump and rebar reinforcement