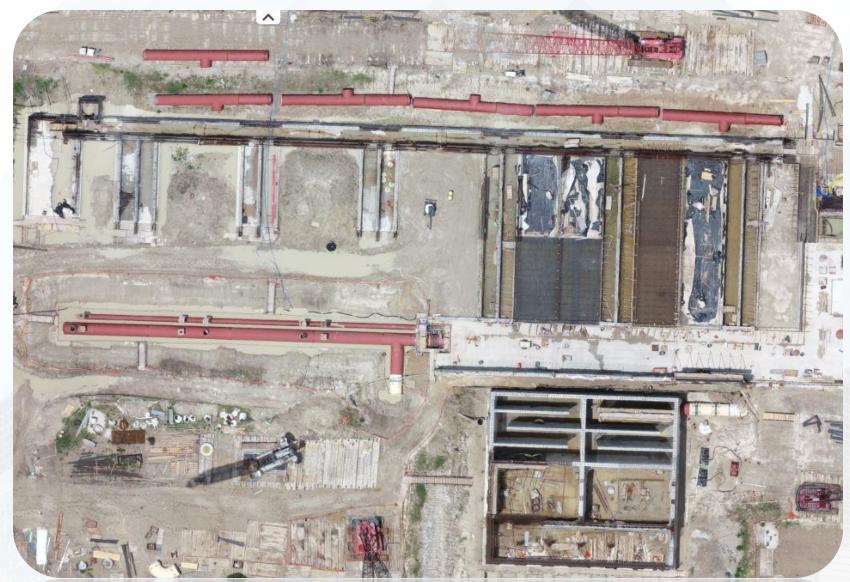

t Excavation** 





## Drone map view of Exit Shaft June 11, 2019





#### Construction Progress – EWP 2 Filter Structure & TPS

#### **FILTER STRUCTURE:**

- Backfilling for Filter Slabs 12 & 7
- Tying rebar for Filter Slabs 10 & 8/9(South).
- Forming/Reinforcing exterior walls.

#### TPS:

- Poured BW4 Wall.
- Reinforcement and Form up Wall A2
- Strip Forms walls BW3 and C4



#### FILTER STRUCTURE- Backfilling For Filter Slabs 7 & 12







## FILTER STRUCTURE- Tying rebar for Filter Slabs 10 & 8/9 (South)





# FILTER STRUCTURE- Forming/Reinforcing Exterior Walls





## **TPS-Pouring Concrete BW4 Wall**



Houston Waterworks Team ՄՆՈՐՆՈՐՈՆ

## TPS - Wall A2 Reinforcement and Form-up





#### TPS – Walls BW3 and C4 Strip Forms





# Drone map view of Filter and TPS June 24, 2019





#### Construction Progress – EWP 6 North Plant

- 242 Concrete Foundation and sump rebar reinforcement
- Set formwork and install rebar for 241 Sump
- Form and Pour 242 Overflow Sump
- Excavate 611 Cross Collector



#### Drone map view of North Plant June 1, 2019



Houston Waterworks Team

#### 241 Rebar Placement







#### **611 Cross Collector Excavation**



#### 242 Concrete Foundation and rebar reinforcement





#### 242 Concrete Foundation, sump and rebar reinforcement





# 242 Ductile Iron Pipe Delivery





#### Construction Progress – EWP 6 IPS

Driving Piles

# Pile Driving Activity