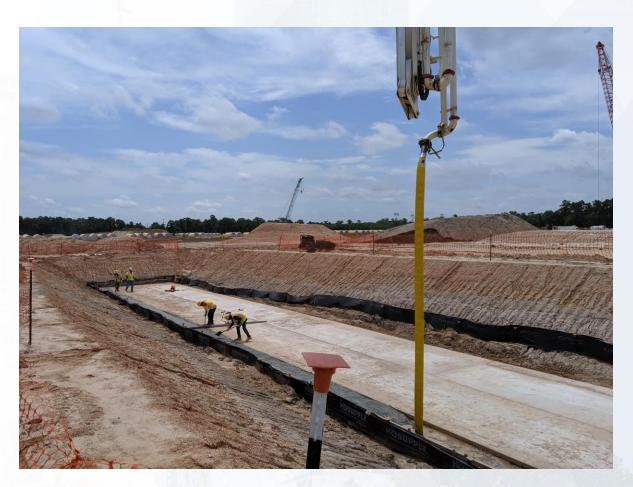

#### Construction Progress – EWP4 Raw Water Corridor

- CLSM placement
- Laying 108 RW Pipe in East Corridor
- Shoring Removal and Grouting
- Welding joints
- Installation of South Tunnel Exit Shaft

# **Placing CLSM and Grouting**