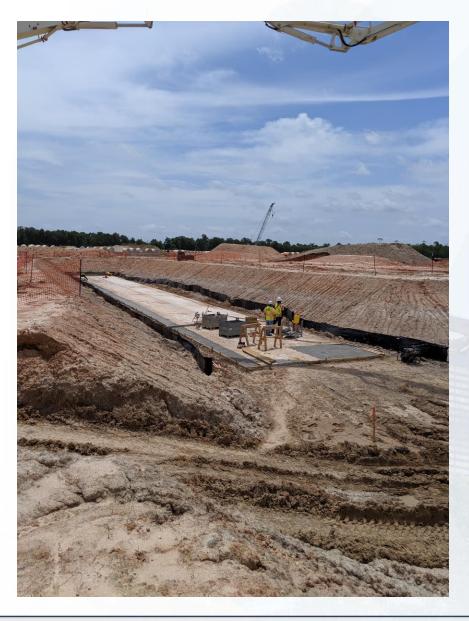

#### Construction Progress – EWP 6 North Plant

- 242 Concrete Foundation and sump rebar reinforcement
- Set formwork and install rebar for 241 Sump
- Form and Pour 242 Overflow Sump
- Excavate 611 Cross Collector

#### 241 Rebar Placement