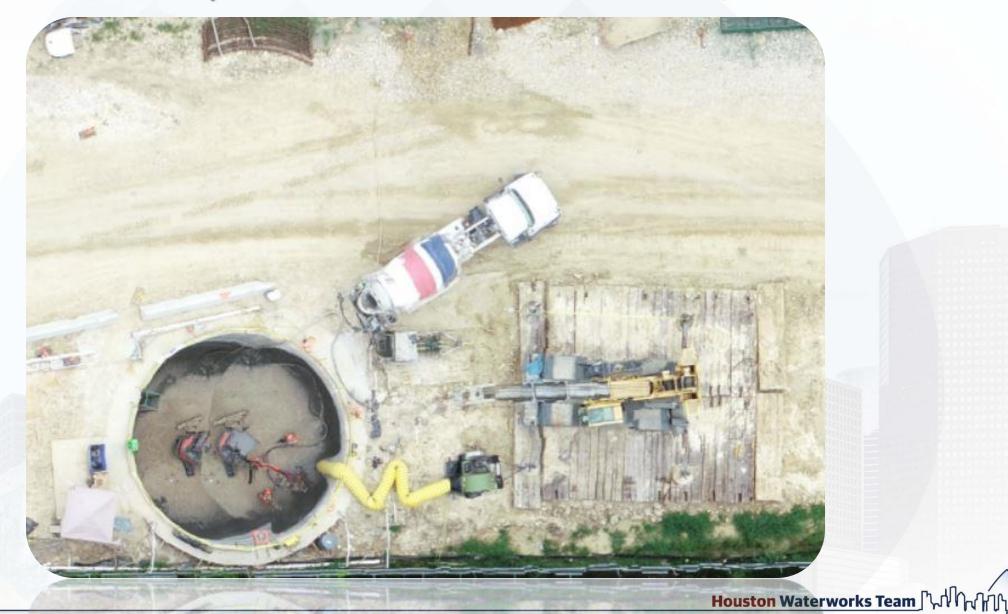

#### Drone map view of 108in RW trench June 11, 2019

**Exit Shaft Excavation** 