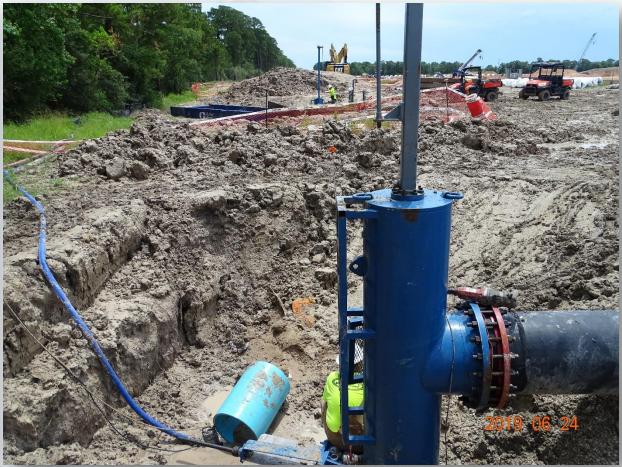

xpansion





# Construction Progress – EWP 1 Site Development June 26, 2019

- Placed asphalt on truck wheel wash ramps
- Poured concrete around bolt on tapping saddles
- Hot tapped 30in Finished Water Mains (FWM)
- Installed Knife gate valves and Line stop housings to prepare for bypass operation
- Installed by-pass piping, and bolted up to line stop housing
- Temporary power installation T211 North Plant

Drone map view of site June 24, 2019



# Placed asphalt on wheel wash ramps



Hot Tapping 30in FWM for bypass operation



# 24in Coupon cut out of 30in FWM



## Installed line stop housings at each side of tie-in locations







#### Bolted by-pass piping to line stop housing at East tie-in location







#### Bolted by-pass piping to line stop housing at West tie-in location







#### North Plant Temporary Power T211 NW





Houston Waterworks Team JAMATA



#### Construction Progress – EWP4 Raw Water Corridor

- CLSM placement
- Laying 108 RW Pipe in East Corridor
- Shoring Removal and Grouting
- Welding joints
- Installation of South Tunnel Exit Shaft



# **Placing CLSM and Grouting**







# Pipe Installation in East Corridor



#### Drone map view of 108in RW trench June 11, 2019



**Exit Shaft Excavation** 





## Drone map view of Exit Shaft June 11, 2019





#### Construction Progress – EWP 2 Filter Structure & TPS

#### **FILTER STRUCTURE:**

- Backfilling for Filter Slabs 12 & 7
- Tying rebar for Filter Slabs 10 & 8/9(South).
- Forming/Reinforcing exterior walls.

#### TPS:

- Poured BW4 Wall.
- Reinforcement and Form up Wall A2
- Strip Forms wall