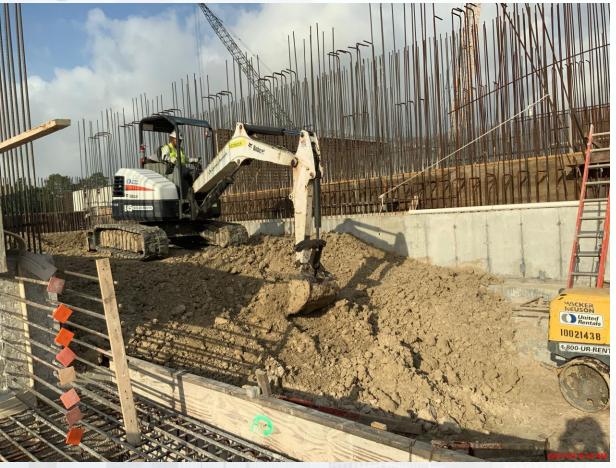

#### Construction Progress – EWP 6 North Plant

- 242 Concrete Foundation and sump rebar reinforcement
- Set formwork and install rebar for 241 Sump
- Form and Pour 242 Overflow Sump
- Excavate 611 Cross Collector

#### **611 Cross Collector Excavation**