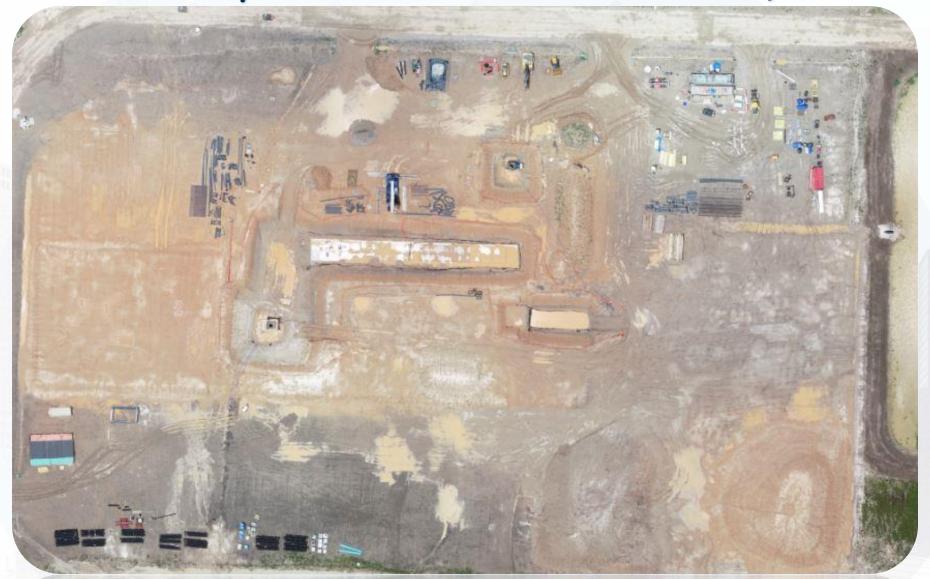

erior walls.

#### TPS:

- Poured BW4 Wall.
- Reinforcement and Form up Wall A2
- Strip Forms walls BW3 and C4



#### FILTER STRUCTURE- Backfilling For Filter Slabs 7 & 12







## FILTER STRUCTURE- Tying rebar for Filter Slabs 10 & 8/9 (South)





# FILTER STRUCTURE- Forming/Reinforcing Exterior Walls





## **TPS-Pouring Concrete BW4 Wall**



Houston Waterworks Team ՄՆՈՐՆՈՐՈՆ

## TPS - Wall A2 Reinforcement and Form-up





#### TPS – Walls BW3 and C4 Strip Forms





# Drone map view of Filter and TPS June 24, 2019





#### Construction Progress – EWP 6 North Plant

- 242 Concrete Foundation and sump rebar reinforcement
- Set formwork and install rebar for 241 Sump
- Form and Pour 242 Overflow Sump
- Excavate 611 Cross Collector



#### Drone map view of North Plant June 1, 2019



Houston Waterworks Team

#### 241 Rebar Placement







#### **611 Cross Collector Excavation**



#### 242 Concrete Foundation and rebar reinforcement





#### 242 Concrete Foundation, sump and rebar reinforcement





# 242 Ductile Iron Pipe Delivery





#### Construction Progress – EWP 6 IPS

Driving Piles

# Pile Driving Activity