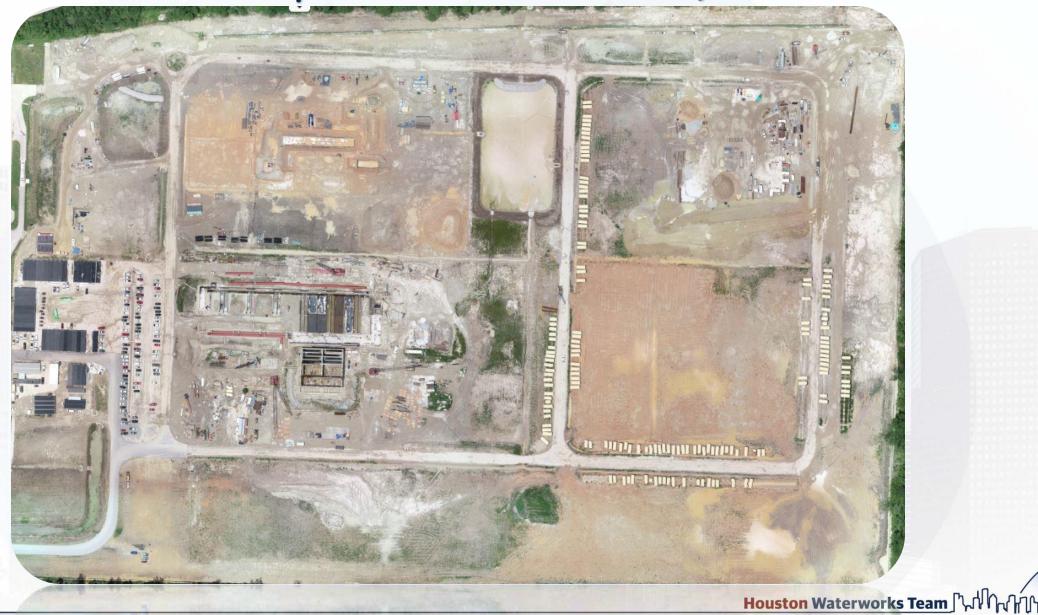

# Construction Progress – EWP 1 Site Development June 26, 2019

- Placed asphalt on truck wheel wash ramps
- Poured concrete around bolt on tapping saddles
- Hot tapped 30in Finished Water Mains (FWM)
- Installed Knife gate valves and Line stop housings to prepare for bypass operation
- Installed by-pass piping, and bolted up to line stop housing
- Temporary power installation T211 North Plant

# Placed asphalt on wheel wash ramps

Hot Tapping 30in FWM for bypass operation