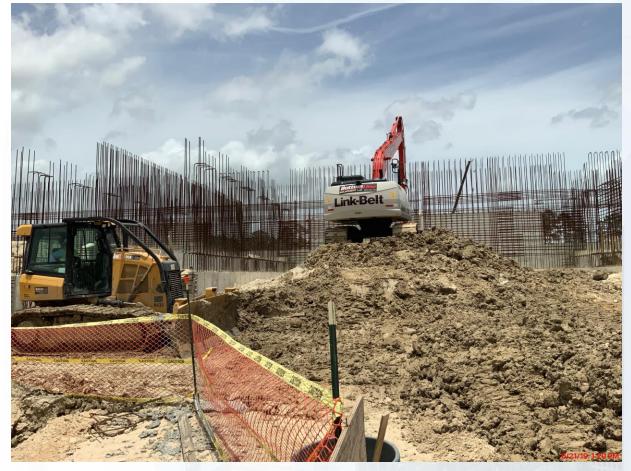

MATA



#### Construction Progress – EWP4 Raw Water Corridor

- CLSM placement
- Laying 108 RW Pipe in East Corridor
- Shoring Removal and Grouting
- Welding joints
- Installation of South Tunnel Exit Shaft



# **Placing CLSM and Grouting**







# Pipe Installation in East Corridor



#### Drone map view of 108in RW trench June 11, 2019



**Exit Shaft Excavation** 





## Drone map view of Exit Shaft June 11, 2019





#### Construction Progress – EWP 2 Filter Structure & TPS

#### **FILTER STRUCTURE:**

- Backfilling for Filter Slabs 12 & 7
- Tying rebar for Filter Slabs 10 & 8/9(South).
- Forming/Reinforcing exterior walls.

#### TPS:

- Poured BW4 Wall.
- Reinforcement and Form up Wall A2
- Strip Forms walls BW3 and C4



#### FILTER STRUCTURE- Backfilling For Filter Slabs 7 & 12







## FILTER STRUCTURE- Tying rebar for Filter Slabs 10 & 8/9 (South)





# FILTER STRUCTURE- Forming/Reinforcing Exterior Walls





## **TPS-Pouring Concrete BW4 Wall**



Houston Waterworks Team ՄՆՈՐՆՈՐՈՆ

## TPS - Wall A2 Reinforcement and Form-up





#### TPS – Walls BW3 and C4 Strip Forms





# Drone map view of Filter and TPS June 24, 2019





#### Construction Progress – EWP 6 North Plant

- 242 Concrete Foundation and sump rebar reinforcement
- Set formwork and install rebar for 241 Sump
- Form and Pour 242 Overflow Sump
- Excavate 611 Cross Collector



#### Drone map view of North Plant June 1, 2019



Houston Waterworks Team

#### 241 Rebar Placement







#### **611 Cross Collector Excavation**



#### 242 Concrete Foundation and rebar reinforcement





#### 242 Concr