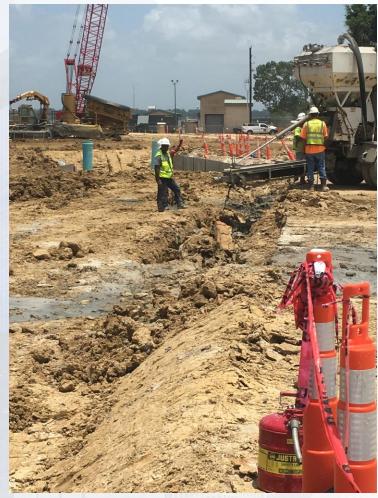

#### Construction Progress – EWP4 Raw Water Corridor

- CLSM placement
- Laying 108 RW Pipe in East Corridor
- Shoring Removal and Grouting
- Welding joints
- Installation of South Tunnel Exit Shaft