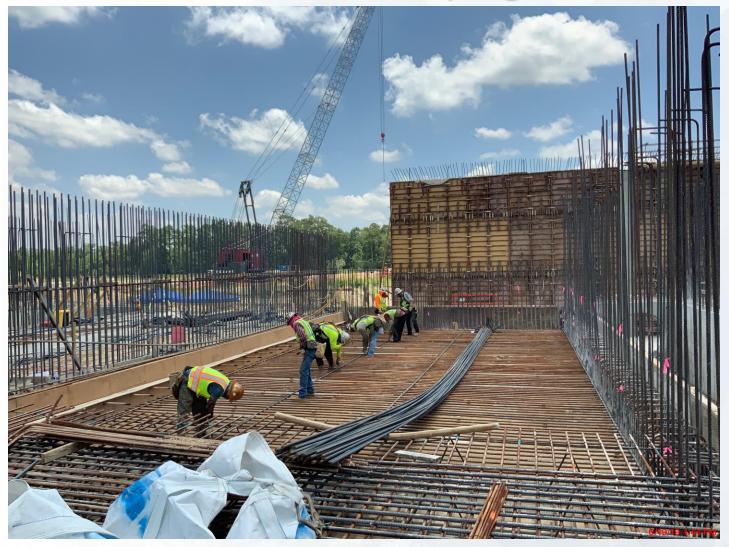

#### **FILTER STRUCTURE:**

- Backfilling for Filter Slabs 12 & 7
- Tying rebar for Filter Slabs 10 & 8/9(South).
- Forming/Reinforcing exterior walls.

## FILTER STRUCTURE- Tying rebar for Filter Slabs 10 & 8/9 (South)