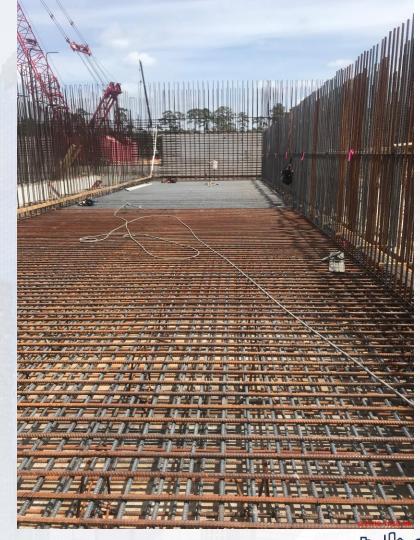

#### **FILTER STRUCTURE:**

- Backfilling for Filter Slabs 12 & 7
- Tying rebar for Filter Slabs 10 & 8/9(South).
- Forming/Reinforcing exterior walls.

#### FILTER STRUCTURE- Backfilling For Filter Slabs 7 & 12