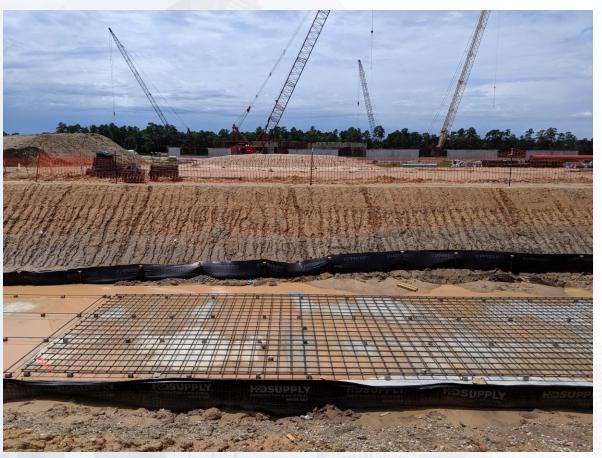

#### Construction Progress – EWP 6 North Plant

- 242 Concrete Foundation and sump rebar reinforcement
- Set formwork and install rebar for 241 Sump
- Form and Pour 242 Overflow Sump
- Excavate 611 Cross Collector

#### 242 Concrete Foundation and rebar reinforcement

#### 242 Concrete Foundation, sump and rebar reinforcement