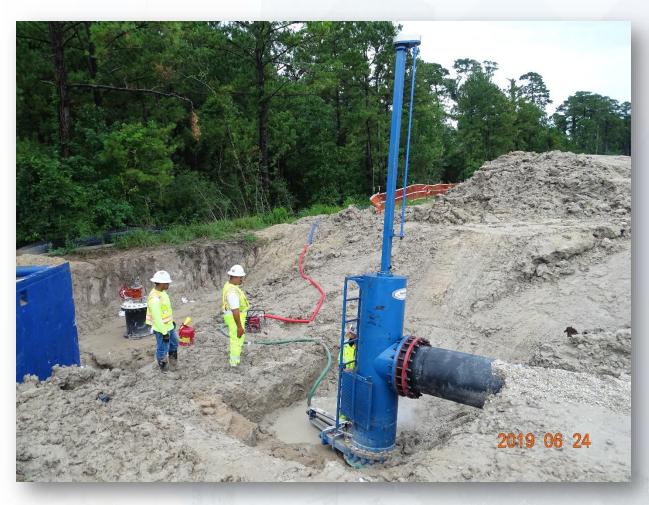

Expansion





# Construction Progress – EWP 1 Site Development June 26, 2019

- Placed asphalt on truck wheel wash ramps
- Poured concrete around bolt on tapping saddles
- Hot tapped 30in Finished Water Mains (FWM)
- Installed Knife gate valves and Line stop housings to prepare for bypass operation
- Installed by-pass piping, and bolted up to line stop housing
- Temporary power installation T211 North Plant

Drone map view of site June 24, 2019



# Placed asphalt on wheel wash ramps



Hot Tapping 30in FWM for bypass operation



# 24in Coupon cut out of 30in FWM



## Installed line stop housings at each side of tie-in locations







#### Bolted by-pass piping to line stop housing at East tie-in location







#### Bolted by-pass piping to line stop housing at West tie-in location







#### North Plant Temporary Power T211 NW





Houston Waterworks Team JAMATA



#### Construction Progress – EWP4 Raw Water Corridor

- CLSM placement
- Laying 108 RW Pipe in East Corridor
- Shoring Removal and Grouting
- Welding joints
- Installation of South Tunnel Exit Shaft



# **Placing CLSM and Grouting**







# Pipe Installation in East Corridor



#### Drone map view of 108in RW trench June 11, 2019



**Exit Shaft Excavation** 





## Drone map view of Exit Shaft June 11, 2019





#### Construction Progress – EWP 2 Filter Structure & TPS

#### **FILTER STRUCTURE:**

- Backfilling for Filter Slabs 12 & 7
- Tying rebar for Filter Slabs 10 & 8/9(South).
- Forming/Reinforcing exterior walls.

#### TPS:

- Poured BW4 Wall.
- Reinforcement and Form up Wall A2
- Strip Forms wa