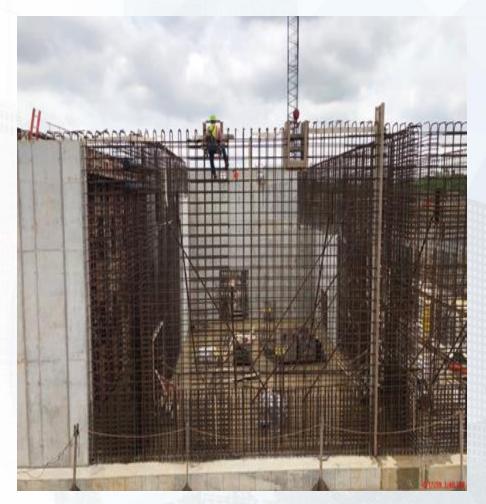

#### **FILTER STRUCTURE:**

- Backfilling for Filter Slabs 12 & 7
- Tying rebar for Filter Slabs 10 & 8/9(South).
- Forming/Reinforcing exterior walls.

## FILTER STRUCTURE- Tying rebar for Filter Slabs 10 & 8/9 (South)