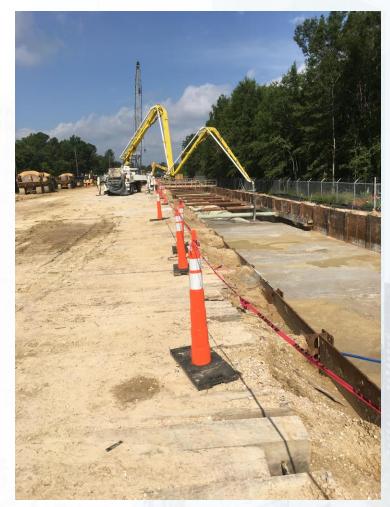

#### Construction Progress – EWP4 Raw Water Corridor

- CLSM placement
- Laying 108 RW Pipe in East Corridor
- Shoring Removal and Grouting
- Welding joints
- Installation of South Tunnel Exit Shaft

# Pipe Installation in East Corridor