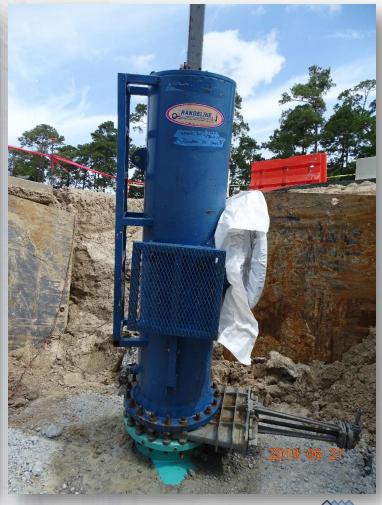

## Installed line stop housings at each side of tie-in locations

#### Bolted by-pass piping to line stop housing at East tie-in location

#### Bolted by-pass piping to line stop housing at West tie-in location