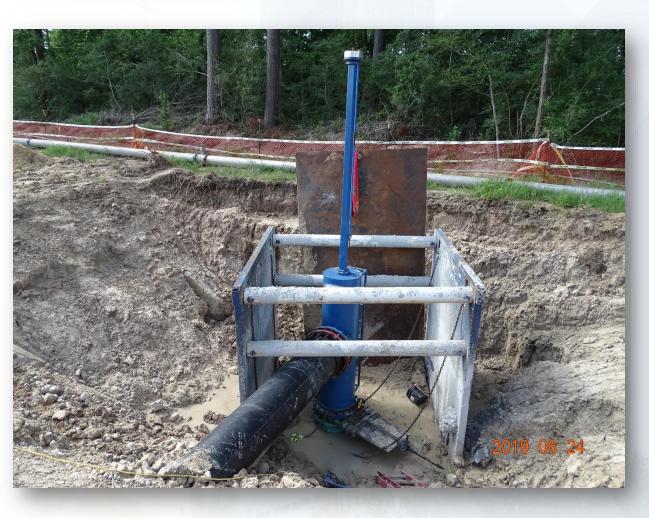

#### DESIGN-BUILD SERVICES

Northeast Water Purification Plant Expansion





# Construction Progress – EWP 1 Site Development June 26, 2019

- Placed asphalt on truck wheel wash ramps
- Poured concrete around bolt on tapping saddles
- Hot tapped 30in Finished Water Mains (FWM)
- Installed Knife gate valves and Line stop housings to prepare for bypass operation
- Installed by-pass piping, and bolted up to line stop housing
- Temporary power installation T211 North Plant

Drone map view of site June 24, 2019



# Placed asphalt on wheel wash ramps



Hot Tapping 30in FWM for bypass operation



# 24in Coupon cut out of 30in FWM



## Installed line stop housings at each side of tie-in locations







#### Bolted by-pass piping to line stop housing at East tie-in location







#### Bolted by-pass piping to line stop housing at West tie-in location







#### North Plant Temporary Power T211 NW





Houston Waterworks Team JAMATA



#### Construction Progress – EWP4 Raw Water Corridor

- CLSM placement
- Laying 108 RW Pipe in East Corridor
- Shoring Removal and Grouting
- Welding joints
- Installation of South Tunnel Exit Shaft



# **Placing CLSM and Grouting**







# Pipe Installation in East Corridor



#### Drone map view of 108in RW trench June 11, 2019



**Exit Shaft Excavation** 





## Drone map view of Exit Shaft June 11, 2019





#### Construction Progress – EWP 2 Filter Structure & TPS

#### **FILTER STRUCTURE:**

- Backfilling for Filter Slabs 12 & 7
- Tying rebar for Filter Slabs 10 & 8/9(South).
- Forming/Reinforcing exterior walls.

###