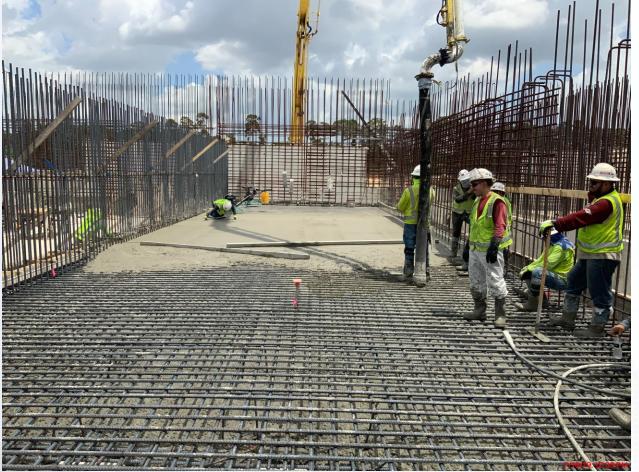

#### FILTER STRUCTURE:

- Reinforcing/Pouring Filter Slab 7
- Tying Interior Wall Rebar.
- Reinforcing/Pouring exterior walls.
- Shoring for Lower Manifold Deck.
- Welding 72" BWW & Pouring West Pipe Encasement (Section 1-Lift 1) TPS:
- Reinforcement and Form up Walls A4
- Strip Forms at Wall A2
- Assemble Exterior 84" BFVs and spool pipes

# FILTER STRUCTURE- Reinforcing/ Pouring Filter 7 Slab