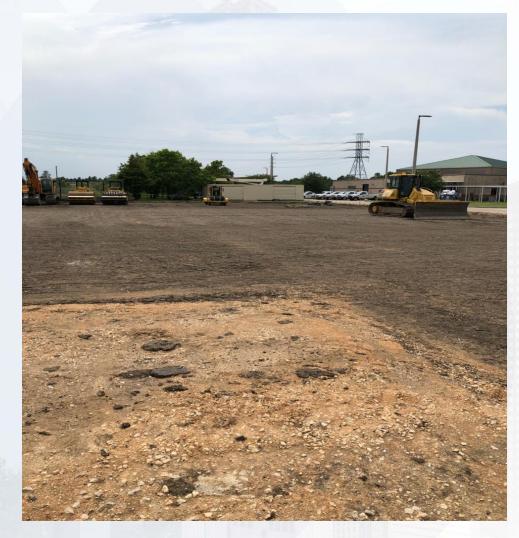

S – Assemble Exterior 84" BFVs and Spool Pipes





Houston Waterworks Team

#### Construction Progress – EWP6 North Plant

- 242 Concrete Foundation and sump rebar reinforcement
- Set formwork and install rebar for 241 Sump
- Form and Pour 242 Overflow Sump
- Excavate 611 Cross Collector

#### 241 Back fill up to sump foundation







#### 611 Cross Collector Rebar reinforcement



#### 242 Rebar reinforcement



#### 242 sump and rebar reinforcement



Houston Waterworks Team

#### **East-West Corridor Ductile Iron Piping Excavation**









# **Pile Driving Activity**



#### Construction Progress – EWP6 Substation Facility 102

- Removal of existing black fencing
- Scarify and compact the subgrade

#### Removal of existing black fencing





#### Scarify and compact the subgrade





Houston Waterworks Team