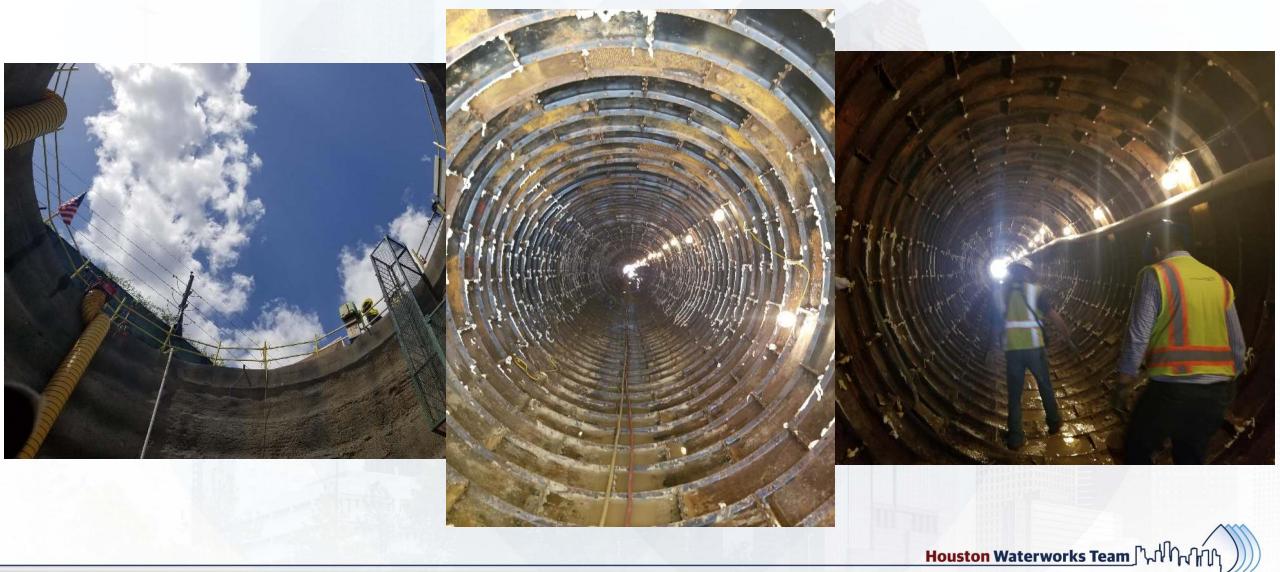

cing
- Grading additional craft parking lot

#### Bolted bypass piping to line stop housings at tie-in locations



#### Filming interior of pipe to determine line stop failure



#### Relocated south east corner of NEWPP perimeter fence



## Grading additional craft parking lot





# Installing temp power to Trailer City #2



Houston Waterworks Team

#### Construction Progress – EWP4 Raw Water Corridor

**Houston Waterworks Team** 

#### CLSM placement

- Laying 108 RW Pipe in East Corridor
- Shoring Removal and Grouting
- Welding joints
- Installation of South Tunnel Exit Shaft

#### **CLSM Placement**



#### **Native Backfill Placement**



Houston Waterworks Team

# Sta 100+50 Box Culvert Support Preparation



# Mucking out Tunnel and Exit Shaft



#### **Tunnel and Exit Shaft**



#### Construction Progress – EWP 2 Filter Structure & TPS

#### FILTER STRUCTURE:

- Reinforcing/Pouring Filter Slab 7
- Tying Interior Wall Rebar.
- Reinforcing/Pouring exterior walls.
- Shoring for Lower Manifold Deck.
- Welding 72" BWW & Pouring West Pipe Encasement (Section 1-Lift 1) TPS:
- Reinforcement and Form up Walls A4
- Strip Forms at Wall A2
- Assemble Exterior 84" BFVs and spool pipes

**Houston** Waterworks Team

# FILTER STRUCTURE- Reinforcing/ Pouring Filter 7 Slab







#### FILTER STRUCTURE- Tying Interior Wall Rebar



Houston Waterworks Team

# FILTER STRUCTURE- Reinforcing / Pouring Exterior Walls





Houston Waterworks Team

#### FILTER STRUCTURE- Shoring For Lower Manifold Decks



Houston Waterworks Team ໂ້ນປີໃນດີກາງ

#### FILTER STRUCTURE- Welding 72"BWW & Pour