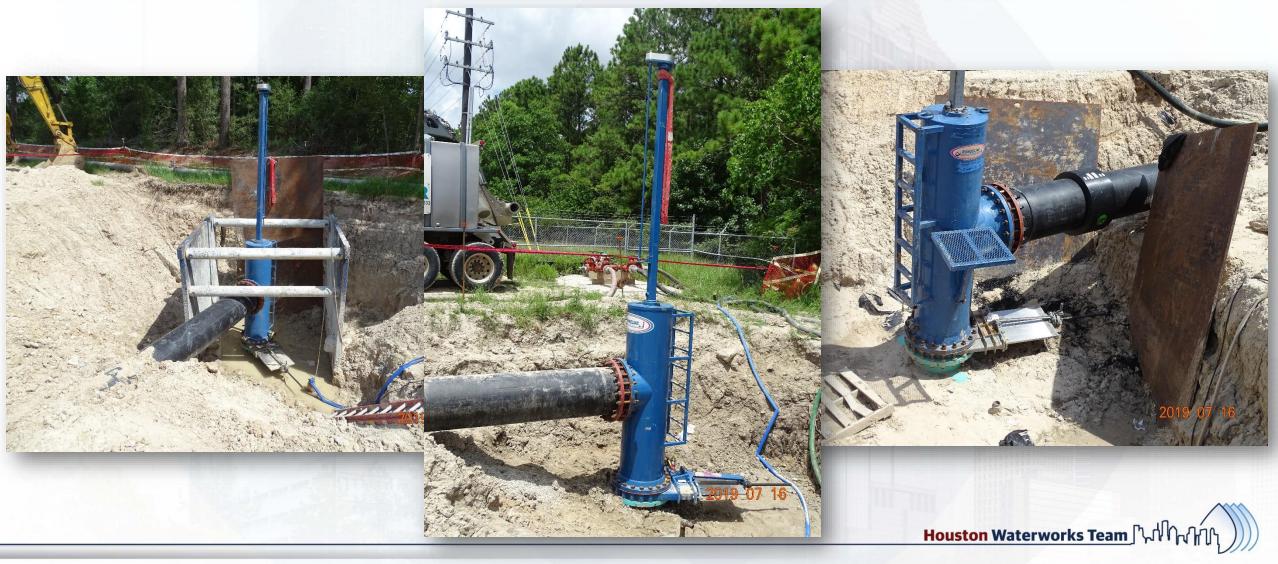

# Construction Progress – EWP 1 & 3 Site Development July 17, 2019

**Houston Waterworks Team** 

- Filming internal of pipe and line stop
- Bolting up by-pass piping to line stop housing
- Temporary power installation for Trailer City #2
- Relocated south east corner of NEWPP perimeter fencing
- Grading additional craft parking lot

#### Bolted bypass piping to line stop housings at tie-in locations

#### Filming interior of pipe to determine line stop failure