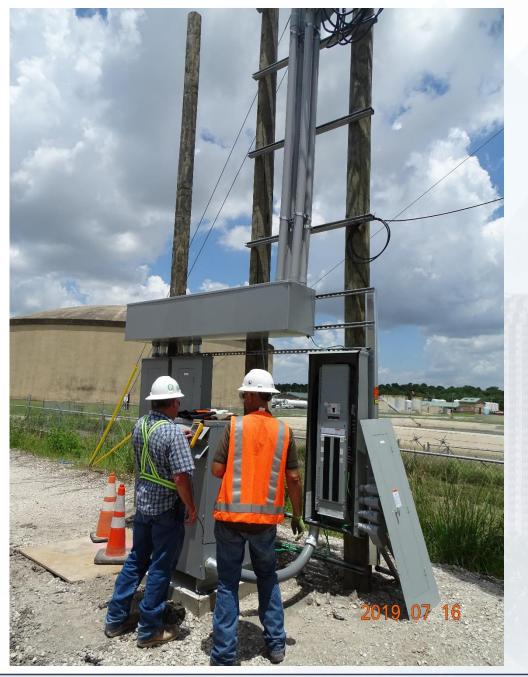

CITY OF HOUSTON Houston Public Works

#### DESIGN-BUILD SERVICES

# Northeast Water Purification Plant Expansion



# Construction Progress – EWP 1 & 3 Site Development July 17, 2019

**Houston Waterworks Team** 

- Filming internal of pipe and line stop
- Bolting up by-pass piping to line stop housing
- Temporary power installation for Trailer City #2
- Relocated south east corner of NEWPP perimeter fencing
- Grading additional craft parking lot

#### Bolted bypass piping to line stop housings at tie-in locations



#### Filming interior of pipe to determine line stop failure



#### Relocated south east corner of NEWPP perimeter fence



## Grading additional craft parking lot





# Installing temp power to Trailer City #2



Houston Waterworks Team

#### Construction Progress – EWP4 Raw Water Corridor

**Houston Waterworks Team** 

#### CLSM placement

- Laying 108 RW Pipe in East Corridor
- Shoring Removal and Grouting
- Welding joints
- Installation of South Tunnel Exit Shaft

#### **CLSM Placement**



#### **Native Backfill Placement**



Houston Waterworks Team

# Sta 100+50 Box Culvert Support Preparation



# Mucking out Tunnel and Exit Shaft



#### **Tunnel and Exit Shaft**



#### Construction Progress – EWP 2 Filter Structure & TPS

#### FILTER STRUCTURE:

- Reinforcing/Pouring Filter Slab 7
- Tying Interior Wall Rebar.
- Reinforcing/Pouring exterior walls.
- Shoring for Lower Manifold Deck.
- Welding 72" BWW & Pouring West Pipe Encasement (Section 1-L