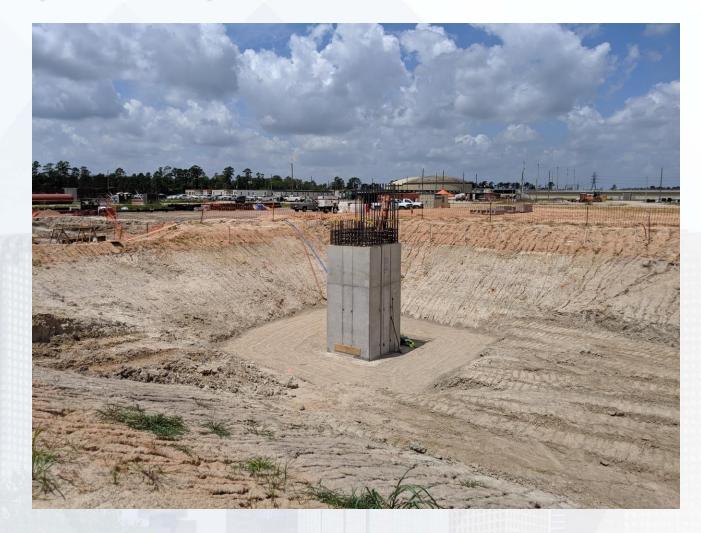

#### Construction Progress – EWP6 North Plant

- 242 Concrete Foundation and sump rebar reinforcement
- Set formwork and install rebar for 241 Sump
- Form and Pour 242 Overflow Sump
- Excavate 611 Cross Collector

#### 242 Rebar reinforcement

#### 242 sump and rebar reinforcement

Houston Waterworks Team