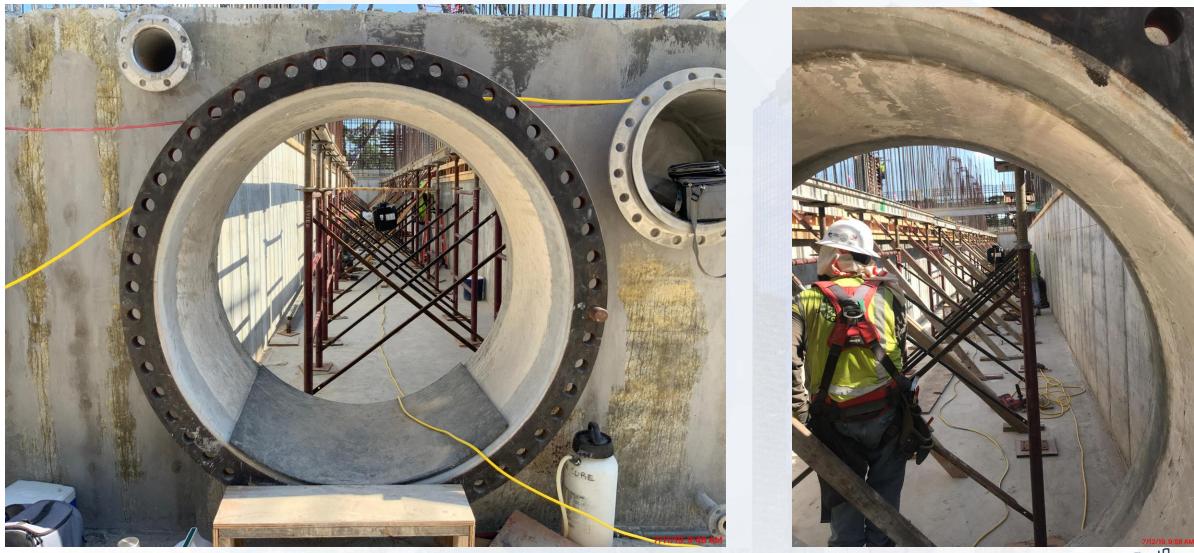

#### FILTER STRUCTURE:

- Reinforcing/Pouring Filter Slab 7
- Tying Interior Wall Rebar.
- Reinforcing/Pouring exterior walls.
- Shoring for Lower Manifold Deck.
- Welding 72" BWW & Pouring West Pipe Encasement (Section 1-Lift 1) TPS:
- Reinforcement and Form up Walls A4
- Strip Forms at Wall A2
- Assemble Exterior 84" BFVs and spool pipes

# FILTER STRUCTURE- Reinforcing/ Pouring Filter 7 Slab

#### FILTER STRUCTURE- Tying Interior Wall Rebar

Houston Waterworks Team