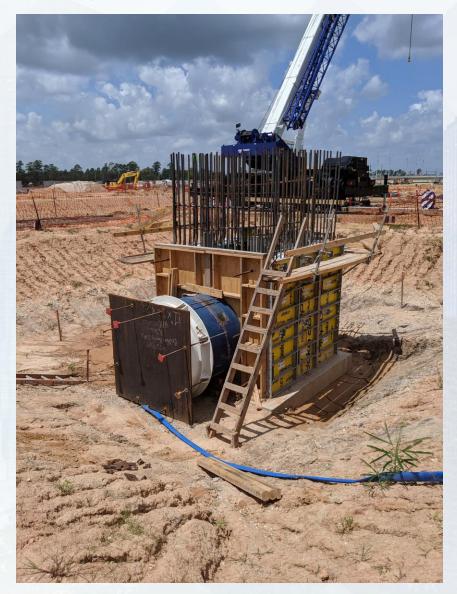

#### Construction Progress – EWP6 North Plant

- 242 Concrete Foundation and sump rebar reinforcement
- Set formwork and install rebar for 241 Sump
- Form and Pour 242 Overflow Sump
- Excavate 611 Cross Collector

#### 242 Rebar reinforcement

#### 242 sump and rebar reinforcement

Houston Waterworks Team