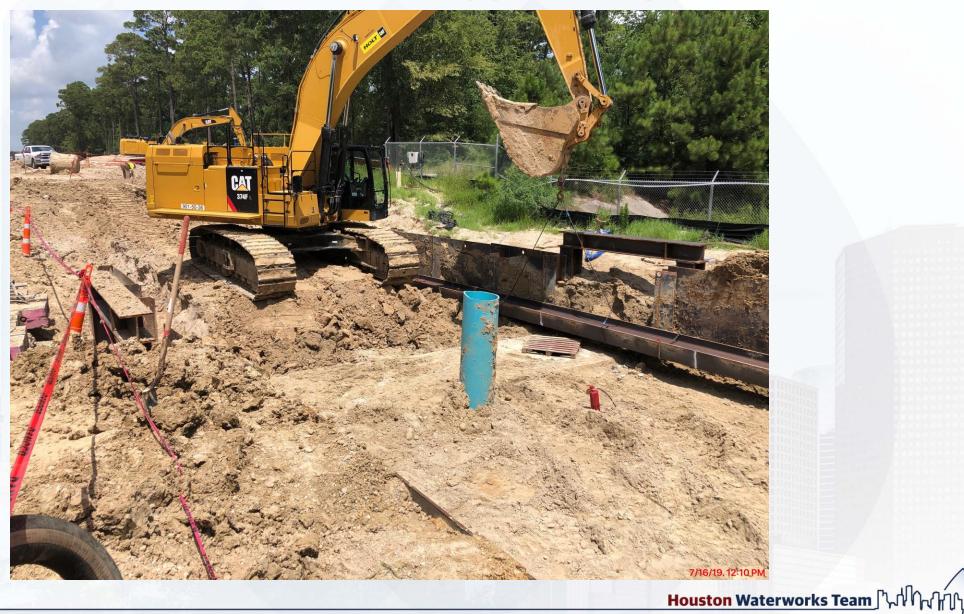

#### Construction Progress – EWP4 Raw Water Corridor

**Houston Waterworks Team** 

#### CLSM placement

- Laying 108 RW Pipe in East Corridor
- Shoring Removal and Grouting
- Welding joints
- Installation of South Tunnel Exit Shaft