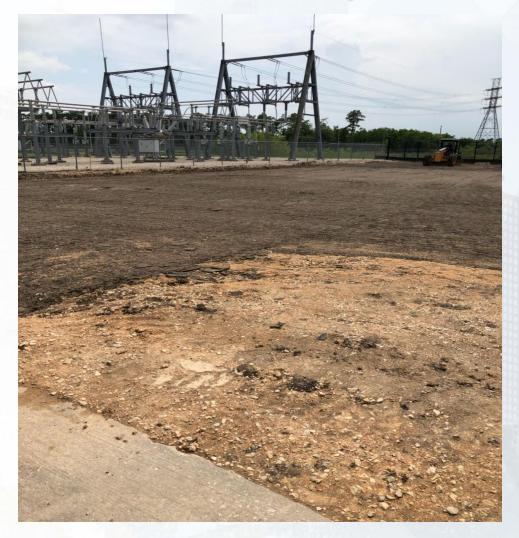

TPS – Assemble Exterior 84" BFVs and Spool Pipes





Houston Waterworks Team

#### Construction Progress – EWP6 North Plant

- 242 Concrete Foundation and sump rebar reinforcement
- Set formwork and install rebar for 241 Sump
- Form and Pour 242 Overflow Sump
- Excavate 611 Cross Collector

#### 241 Back fill up to sump foundation







#### 611 Cross Collector Rebar reinforcement



#### 242 Rebar reinforcement



#### 242 sump and rebar reinforcement



Houston Waterworks Team

#### **East-West Corridor Ductile Iron Piping Excavation**









# **Pile Driving Activity**



#### Construction Progress – EWP6 Substation Facility 102

- Removal of existing black fencing
- Scarify and compact the subgrade

#### Removal of existing black fencing





#### Scarify and compact the subgrade





Houston Waterworks Team