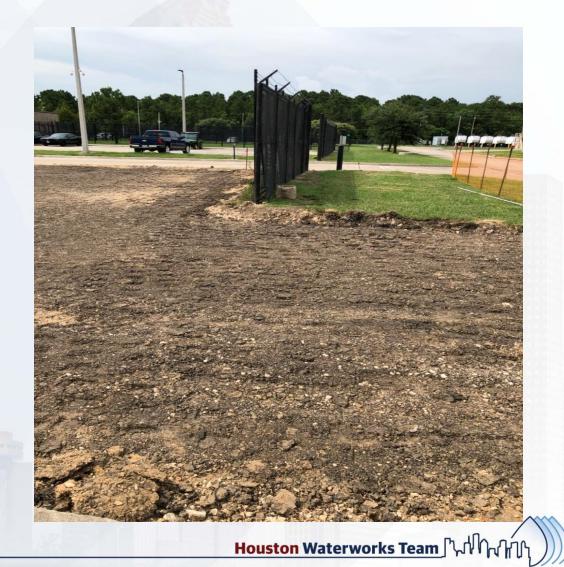

Wall A2





Houston Waterworks Team

# TPS – Assemble Exterior 84" BFVs and Spool Pipes





Houston Waterworks Team

#### Construction Progress – EWP6 North Plant

- 242 Concrete Foundation and sump rebar reinforcement
- Set formwork and install rebar for 241 Sump
- Form and Pour 242 Overflow Sump
- Excavate 611 Cross Collector

#### 241 Back fill up to sump foundation







#### 611 Cross Collector Rebar reinforcement



#### 242 Rebar reinforcement



#### 242 sump and rebar reinforcement



Houston Waterworks Team

#### **East-West Corridor Ductile Iron Piping Excavation**









# **Pile Driving Activity**



#### Construction Progress – EWP6 Substation Facility 102

- Removal of existing black fencing
- Scarify and compact the subgrade

#### Removal of existing black fencing





#### Scarify and compact the subgrade





Houston Waterworks Team