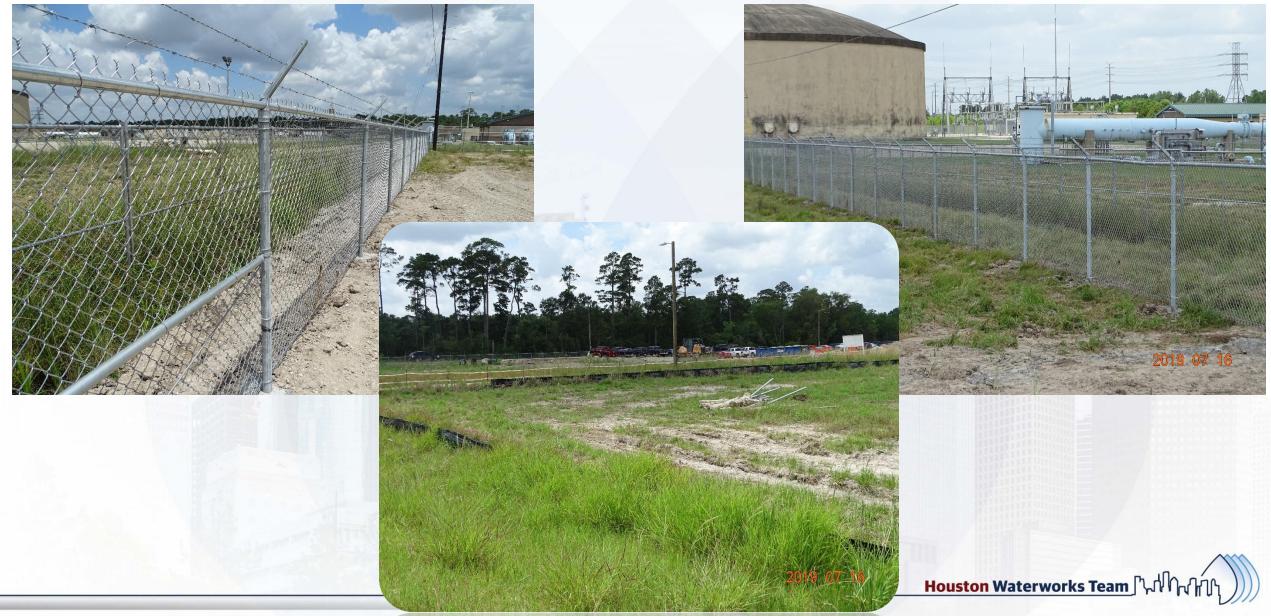

# Construction Progress – EWP 1 & 3 Site Development July 17, 2019

**Houston Waterworks Team** 

- Filming internal of pipe and line stop
- Bolting up by-pass piping to line stop housing
- Temporary power installation for Trailer City #2
- Relocated south east corner of NEWPP perimeter fencing
- Grading additional craft parking lot

#### Relocated south east corner of NEWPP perimeter fence