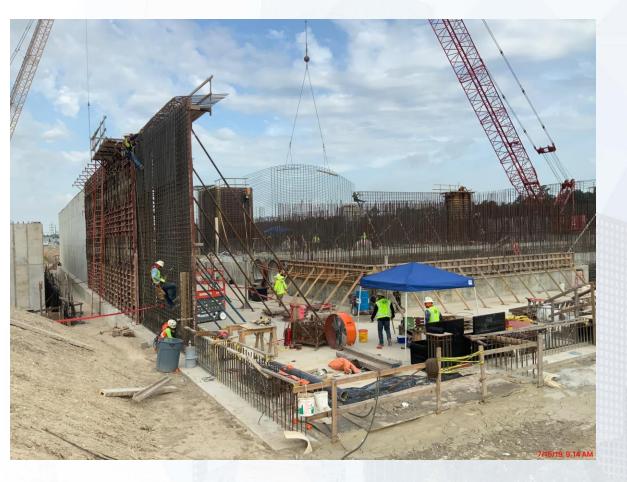

#### FILTER STRUCTURE:

- Reinforcing/Pouring Filter Slab 7
- Tying Interior Wall Rebar.
- Reinforcing/Pouring exterior walls.
- Shoring for Lower Manifold Deck.
- Welding 72" BWW & Pouring West Pipe Encasement (Section 1-Lift 1) TPS:
- Reinforcement and Form up Walls A4
- Strip Forms at Wall A2
- Assemble Exterior 84" BFVs and spool pipes

# FILTER STRUCTURE- Reinforcing / Pouring Exterior Walls

Houston Waterworks Team