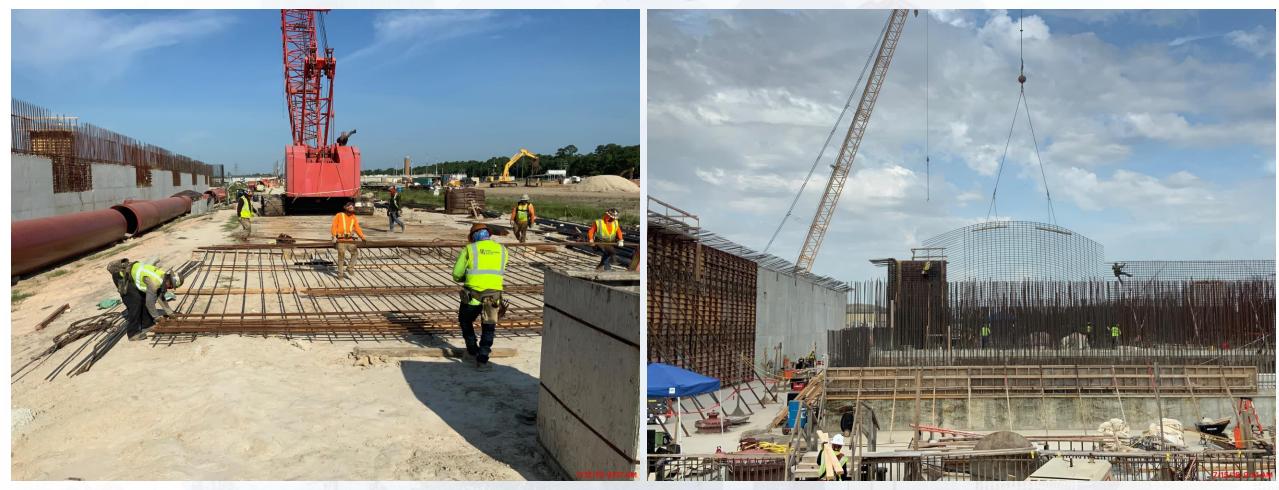

#### Construction Progress – EWP6 North Plant

- 242 Concrete Foundation and sump rebar reinforcement
- Set formwork and install rebar for 241 Sump
- Form and Pour 242 Overflow Sump
- Excavate 611 Cross Collector

# **Pile Driving Activity**