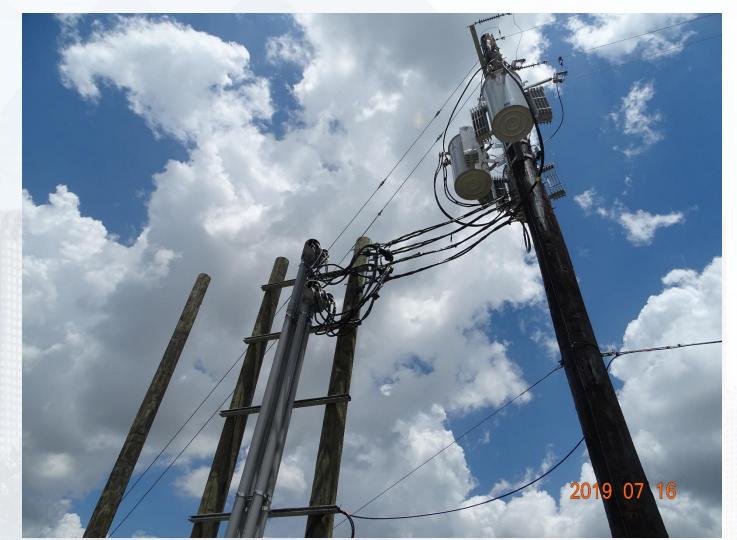

CITY OF HOUSTON Houston Public Works

#### DESIGN-BUILD SERVICES

# Northeast Water Purification Plant Expansion



# Construction Progress – EWP 1 & 3 Site Development July 17, 2019

**Houston Waterworks Team** 

- Filming internal of pipe and line stop
- Bolting up by-pass piping to line stop housing
- Temporary power installation for Trailer City #2
- Relocated south east corner of NEWPP perimeter fencing
- Grading additional craft parking lot

#### Bolted bypass piping to line stop housings at tie-in locations



#### Filming interior of pipe to determine line stop failure



#### Relocated south east corner of NEWPP perimeter fence



## Grading additional craft parking lot





# Installing temp power to Trailer City #2



Houston Waterworks Team

#### Construction Progress – EWP4 Raw Water Corridor

**Houston Waterworks Team** 

#### CLSM placement

- Laying 108 RW Pipe in East Corridor
- Shoring Removal and Grouting
- Welding joints
- Installation of South Tunnel Exit Shaft

#### **CLSM Placement**



#### **Native Backfill Placement**



Houston Waterworks Team

# Sta 100+50 Box Culvert Support Preparation



# Mucking out Tunnel and Exit Shaft



#### **Tunnel and Exit Shaft**



#### Construction Progress – EWP 2 Filter Structure & TPS

#### FILTER STRUCTURE:

- Reinforcing/Pouring Filter Slab 7
- Tying Interior Wall Rebar.
- Reinforcing/Pouring exterior walls.
- Shoring for Lower Manifold Deck.
- Welding 72" BWW & Pouring West Pipe Encasement (Section 1-Lift 1) TPS:
- Reinforcement and Form up Walls