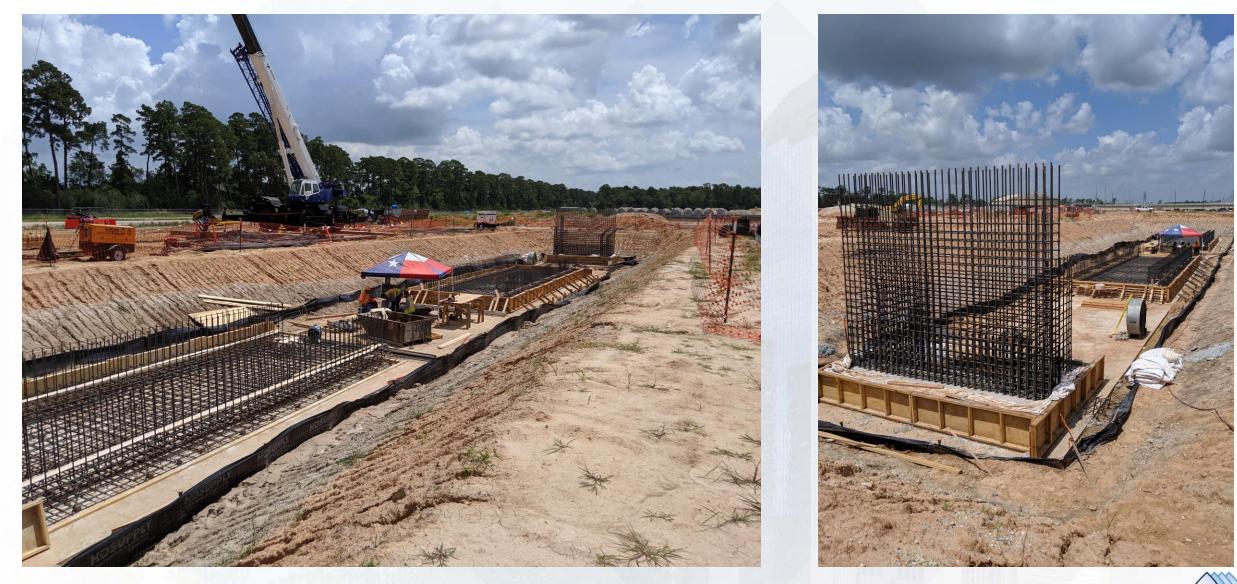

#### Construction Progress – EWP6 North Plant

- 242 Concrete Foundation and sump rebar reinforcement
- Set formwork and install rebar for 241 Sump
- Form and Pour 242 Overflow Sump
- Excavate 611 Cross Collector

#### 241 Back fill up to sump foundation

#### 611 Cross Collector Rebar reinforcement