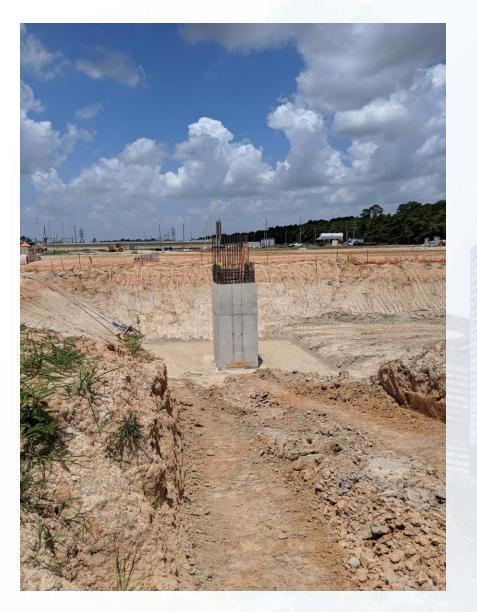

#### Construction Progress – EWP6 North Plant

- 242 Concrete Foundation and sump rebar reinforcement
- Set formwork and install rebar for 241 Sump
- Form and Pour 242 Overflow Sump
- Excavate 611 Cross Collector

#### 242 Rebar reinforcement

#### 242 sump and rebar reinforcement

Houston Waterworks Team