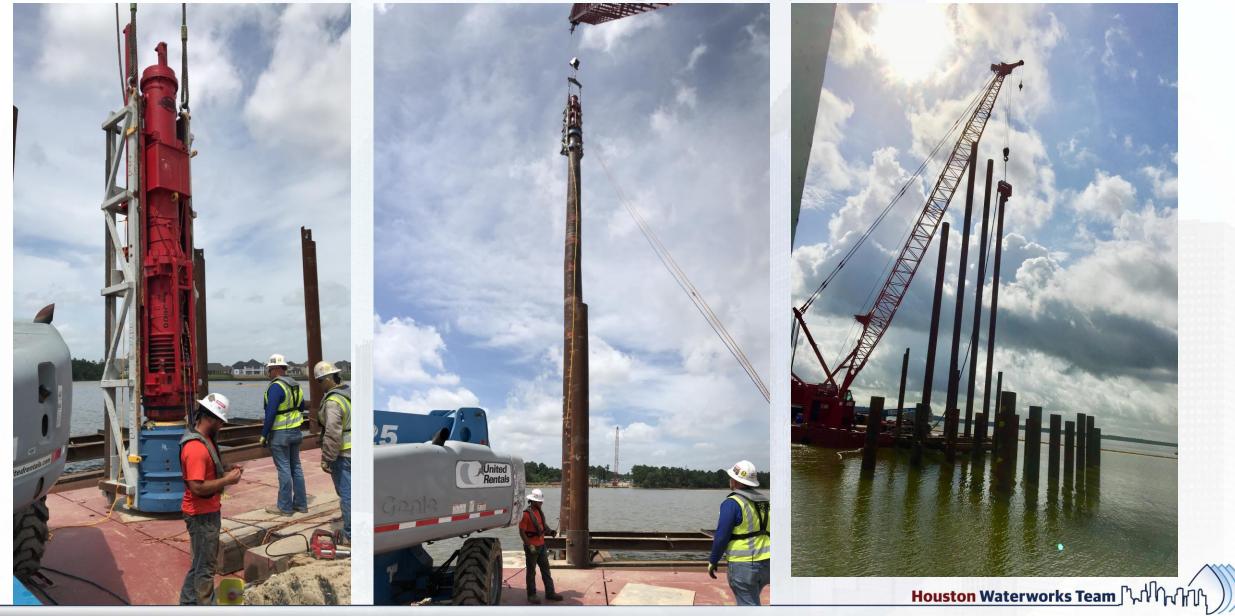

STRUCTURE- Welding 72"BWW & Pouring West Pipe Encasement ( Lift 1)





#### TPS – Reinforcement and Forming of Wall A4





Houston Waterworks Team

#### TPS – Strip Forms at Wall A2





Houston Waterworks Team

# TPS – Assemble Exterior 84" BFVs and Spool Pipes





Houston Waterworks Team

#### Construction Progress – EWP6 North Plant

- 242 Concrete Foundation and sump rebar reinforcement
- Set formwork and install rebar for 241 Sump
- Form and Pour 242 Overflow Sump
- Excavate 611 Cross Collector

#### 241 Back fill up to sump foundation







#### 611 Cross Collector Rebar reinforcement



#### 242 Rebar reinforcement



#### 242 sump and rebar reinforcement



Houston Waterworks Team

#### **East-West Corridor Ductile Iron Piping Excavation**









# **Pile Driving Activity**



#### Construction Progress – EWP6 Substation Facility 102

- Removal of existing black fencing
- Scarify and compact the subgrade

#### Removal of existing black fencing





#### Scarify and compact the subgrade





Houston Waterworks Team