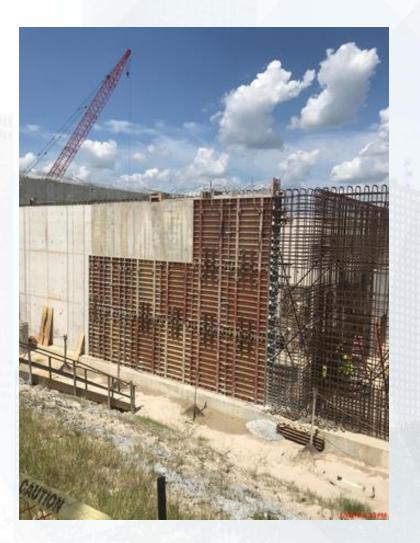

#### FILTER STRUCTURE:

- Reinforcing/Pouring Filter Slab 7
- Tying Interior Wall Rebar.
- Reinforcing/Pouring exterior walls.
- Shoring for Lower Manifold Deck.
- Welding 72" BWW & Pouring West Pipe Encasement (Section 1-Lift 1) TPS:
- Reinforcement and Form up Walls A4
- Strip Forms at Wall A2
- Assemble Exterior 84" BFVs and spool pipes

# FILTER STRUCTURE- Reinforcing/ Pouring Filter 7 Slab

#### FILTER STRUCTURE- Tying Interior Wall Rebar

Houston Waterworks Team

# FILTER STRUCTURE- Reinforcing / Pouring Exterior Walls

Houston Waterworks Team