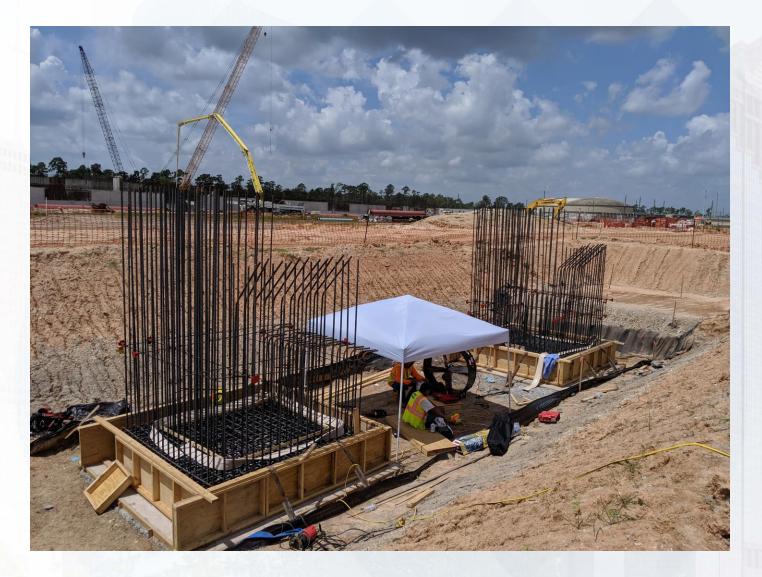

#### Construction Progress – EWP6 North Plant

- 242 Concrete Foundation and sump rebar reinforcement
- Set formwork and install rebar for 241 Sump
- Form and Pour 242 Overflow Sump
- Excavate 611 Cross Collector

#### 241 Back fill up to sump foundation

#### 611 Cross Collector Rebar reinforcement