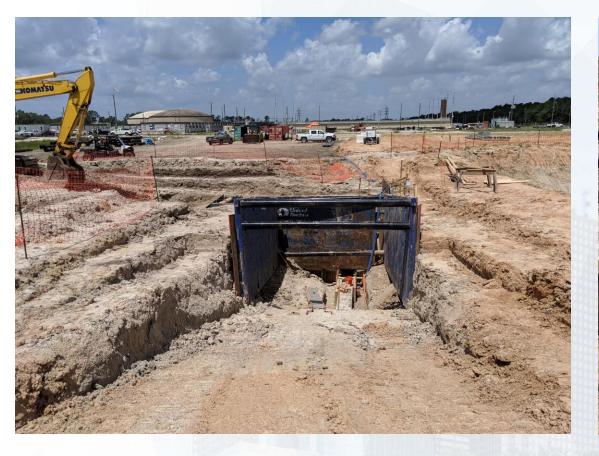

#### Construction Progress – EWP6 North Plant

- 242 Concrete Foundation and sump rebar reinforcement
- Set formwork and install rebar for 241 Sump
- Form and Pour 242 Overflow Sump
- Excavate 611 Cross Collector

#### 611 Cross Collector Rebar reinforcement