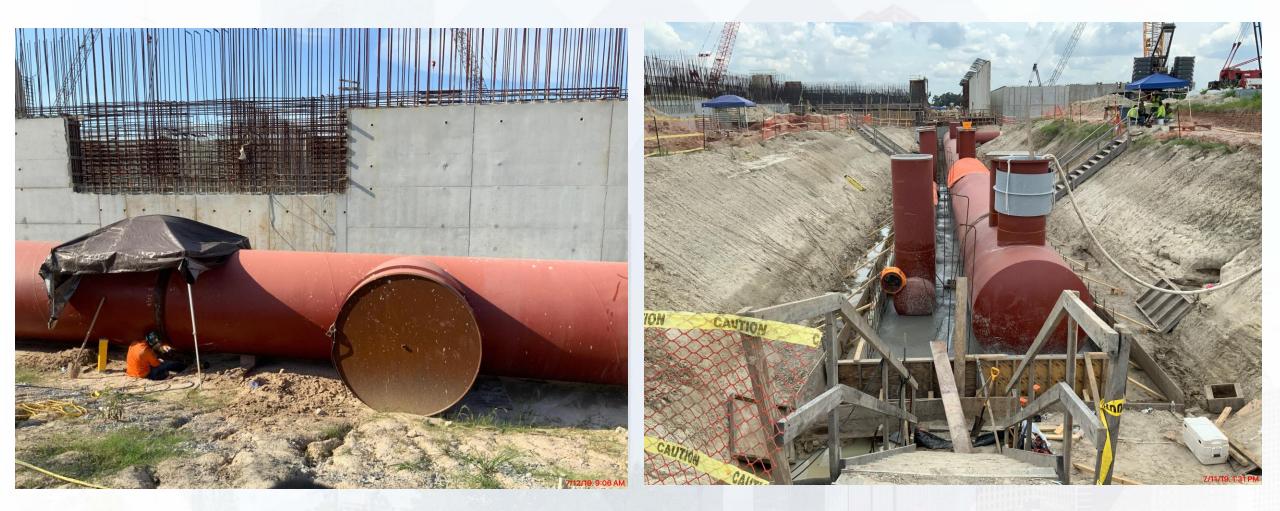

#### Construction Progress – EWP4 Raw Water Corridor

**Houston Waterworks Team** 

#### CLSM placement

- Laying 108 RW Pipe in East Corridor
- Shoring Removal and Grouting
- Welding joints
- Installation of South Tunnel Exit Shaft

#### **CLSM Placement**

#### **Native Backfill Placement**

Houston Waterworks Team