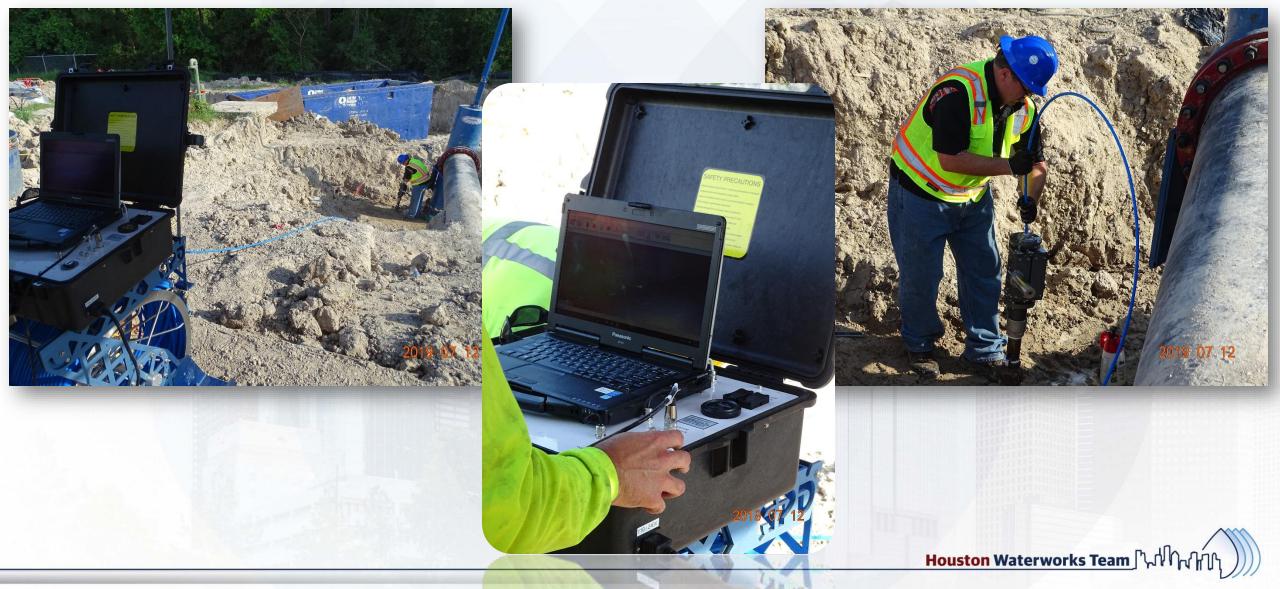

# Construction Progress – EWP 1 & 3 Site Development July 17, 2019

**Houston Waterworks Team** 

- Filming internal of pipe and line stop
- Bolting up by-pass piping to line stop housing
- Temporary power installation for Trailer City #2
- Relocated south east corner of NEWPP perimeter fencing
- Grading additional craft parking lot

#### Filming interior of pipe to determine line stop failure