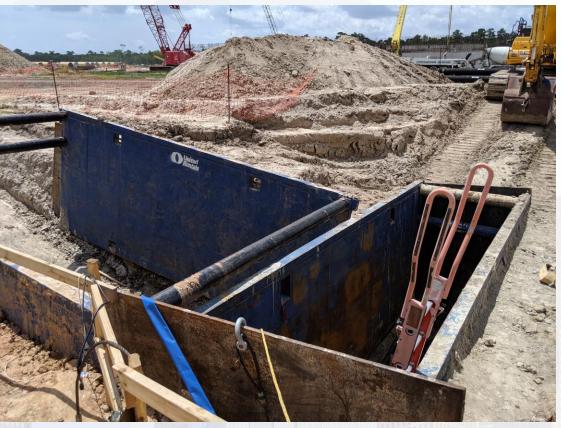

#### Construction Progress – EWP6 North Plant

- 242 Concrete Foundation and sump rebar reinforcement
- Set formwork and install rebar for 241 Sump
- Form and Pour 242 Overflow Sump
- Excavate 611 Cross Collector

#### 241 Back fill up to sump foundation