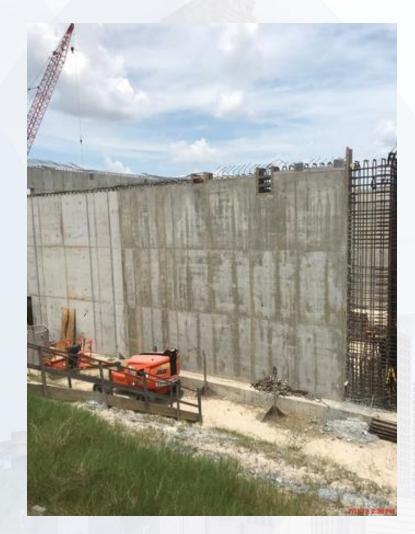

#### FILTER STRUCTURE:

- Reinforcing/Pouring Filter Slab 7
- Tying Interior Wall Rebar.
- Reinforcing/Pouring exterior walls.
- Shoring for Lower Manifold Deck.
- Welding 72" BWW & Pouring West Pipe Encasement (Section 1-Lift 1) TPS:
- Reinforcement and Form up Walls A4
- Strip Forms at Wall A2
- Assemble Exterior 84" BFVs and spool pipes

# FILTER STRUCTURE- Reinforcing / Pouring Exterior Walls

Houston Waterworks Team