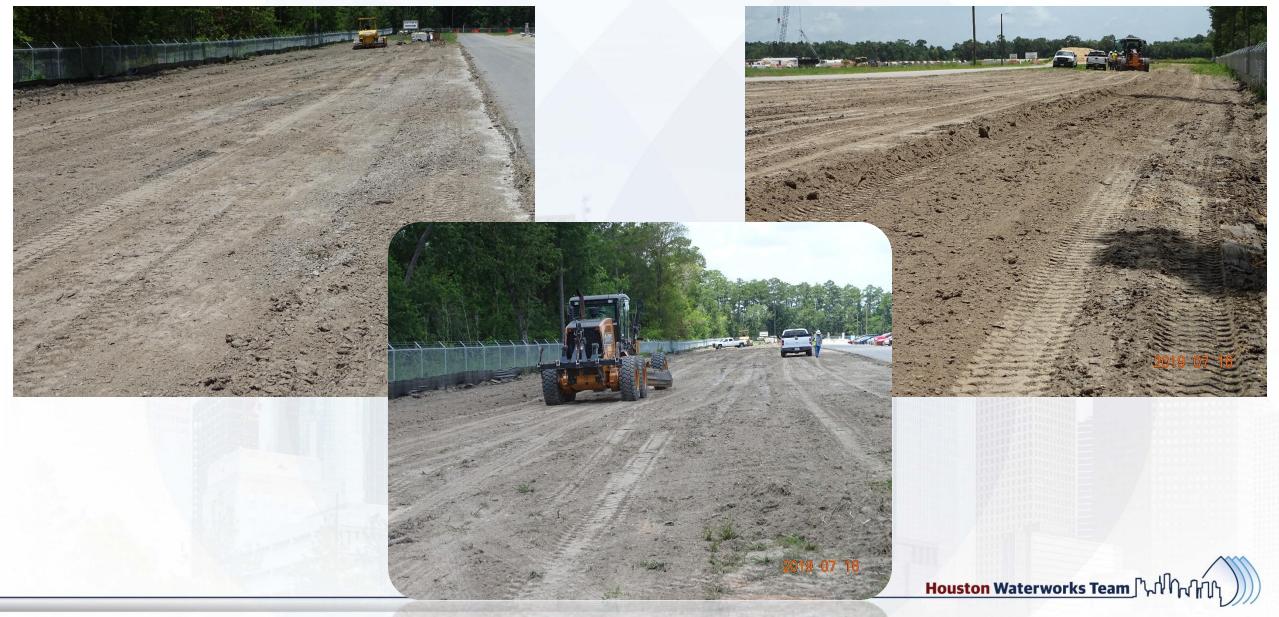

# Construction Progress – EWP 1 & 3 Site Development July 17, 2019

**Houston Waterworks Team** 

- Filming internal of pipe and line stop
- Bolting up by-pass piping to line stop housing
- Temporary power installation for Trailer City #2
- Relocated south east corner of NEWPP perimeter fencing
- Grading additional craft parking lot

## Grading additional craft parking lot