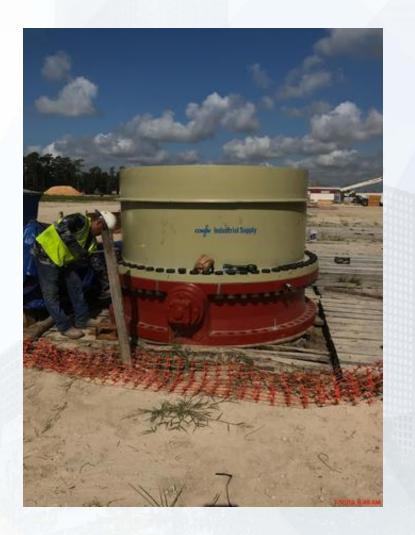

2" BWW & Pouring West Pipe Encasement (Section 1-Lift 1) TPS:
- Reinforcement and Form up Walls A4
- Strip Forms at Wall A2
- Assemble Exterior 84" BFVs and spool pipes

**Houston** Waterworks Team

# FILTER STRUCTURE- Reinforcing/ Pouring Filter 7 Slab







#### FILTER STRUCTURE- Tying Interior Wall Rebar



Houston Waterworks Team

# FILTER STRUCTURE- Reinforcing / Pouring Exterior Walls





Houston Waterworks Team

#### FILTER STRUCTURE- Shoring For Lower Manifold Decks



Houston Waterworks Team ໂ້ນປີໃນດີກາງ

#### FILTER STRUCTURE- Welding 72"BWW & Pouring West Pipe Encasement ( Lift 1)





#### TPS – Reinforcement and Forming of Wall A4





Houston Waterworks Team

#### TPS – Strip Forms at Wall A2





Houston Waterworks Team

# TPS – Assemble Exterior 84" BFVs and Spool Pipes





Houston Waterworks Team

#### Construction Progress – EWP6 North Plant

- 242 Concrete Foundation and sump rebar reinforcement
- Set formwork and install rebar for 241 Sump
- Form and Pour 242 Overflow Sump
- Excavate 611 Cross Collector

#### 241 Back fill up to sump foundation







#### 611 Cross Collector Rebar reinforcement



#### 242 Rebar reinforcement



#### 242 sump and rebar reinforcement



Houston Waterworks Team

#### **East-West Corridor Ductile Iron Piping Excavation**









# **Pile Driving Activity**



#### Construction Progress – EWP6 Substation Facility 102

- Removal of existing black fencing
- Scarify and compact the subgrade

#### Removal of existing black fencing





#### Scarify and compact the subgrade





Houston Waterworks Team