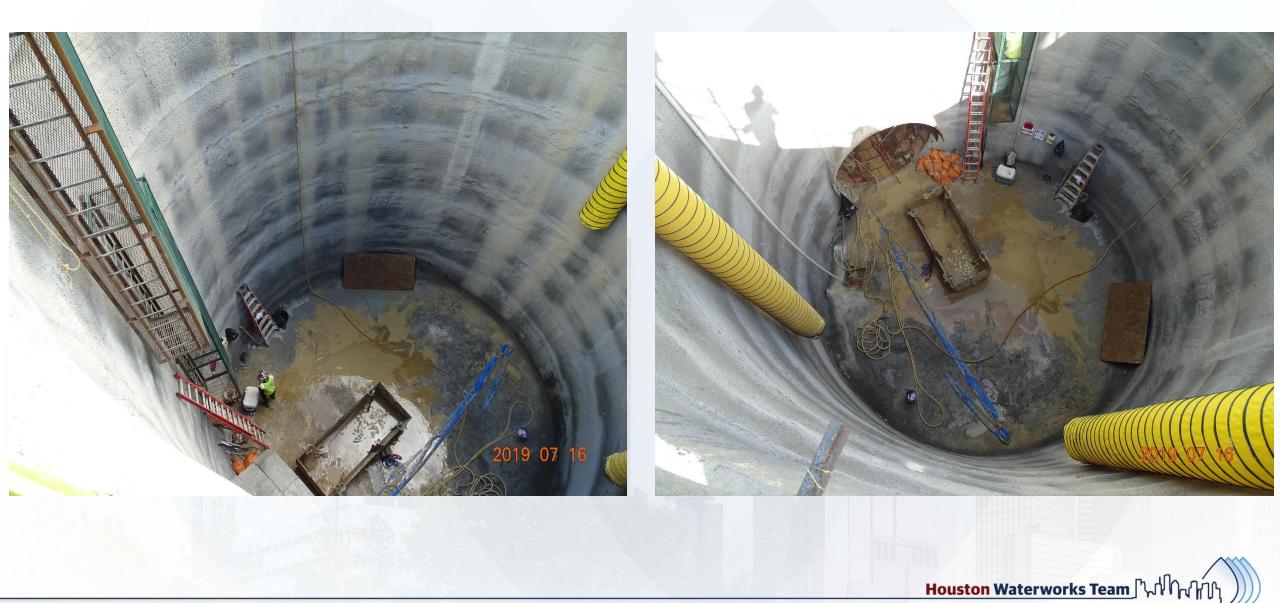

# Sta 100+50 Box Culvert Support Preparation

# Mucking out Tunnel and Exit Shaft

#### **Tunnel and Exit Shaft**