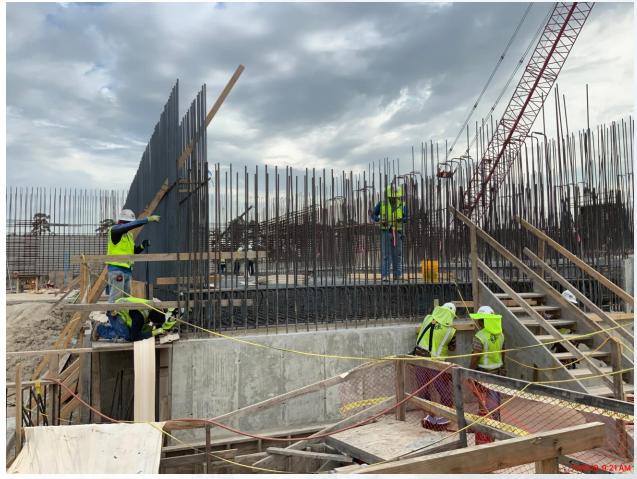

#### FILTER STRUCTURE:

- Reinforcing/Pouring Filter Slab 7
- Tying Interior Wall Rebar.
- Reinforcing/Pouring exterior walls.
- Shoring for Lower Manifold Deck.
- Welding 72" BWW & Pouring West Pipe Encasement (Section 1-Lift 1) TPS:
- Reinforcement and Form up Walls A4
- Strip Forms at Wall A2
- Assemble Exterior 84" BFVs and spool pipes

# FILTER STRUCTURE- Reinforcing/ Pouring Filter 7 Slab

#### FILTER STRUCTURE- Tying Interior Wall Rebar

Houston Waterworks Team

# FILTER STRUCTURE- Reinforcing / Pouring Exterior Walls

Houston Waterworks Team