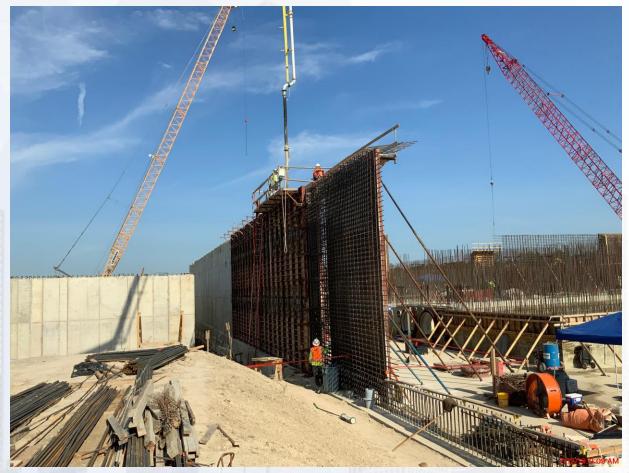

#### FILTER STRUCTURE:

- Reinforcing/Pouring Filter Slab 7
- Tying Interior Wall Rebar.
- Reinforcing/Pouring exterior walls.
- Shoring for Lower Manifold Deck.
- Welding 72" BWW & Pouring West Pipe Encasement (Section 1-Lift 1) TPS:
- Reinforcement and Form up Walls A4
- Strip Forms at Wall A2
- Assemble Exterior 84" BFVs and spool pipes

# FILTER STRUCTURE- Reinforcing / Pouring Exterior Walls

Houston Waterworks Team