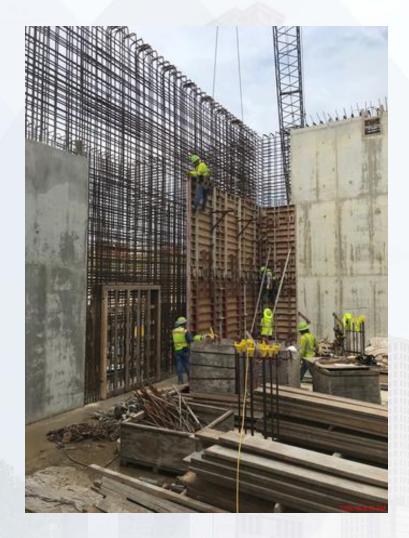

#### FILTER STRUCTURE:

- Reinforcing/Pouring Filter Slab 7
- Tying Interior Wall Rebar.
- Reinforcing/Pouring exterior walls.
- Shoring for Lower Manifold Deck.
- Welding 72" BWW & Pouring West Pipe Encasement (Section 1-Lift 1) TPS:
- Reinforcement and Form up Walls A4
- Strip Forms at Wall A2
- Assemble Exterior 84" BFVs and spool pipes

# FILTER STRUCTURE- Reinforcing / Pouring Exterior Walls

Houston Waterworks Team