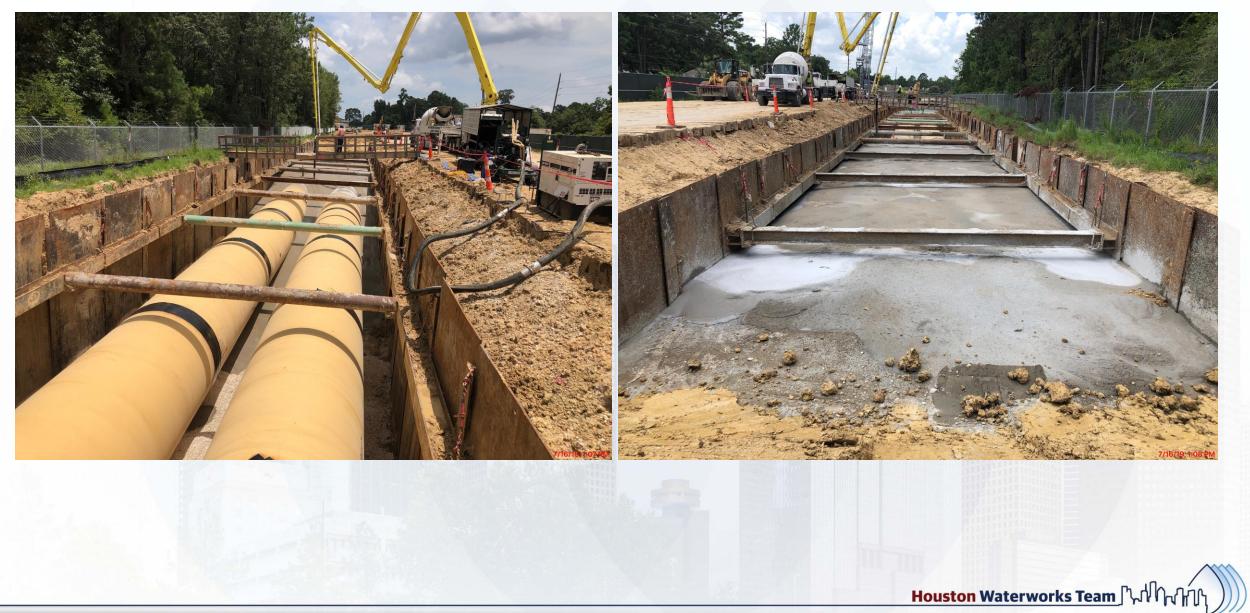

#### CLSM placement

- Laying 108 RW Pipe in East Corridor
- Shoring Removal and Grouting
- Welding joints
- Installation of South Tunnel Exit Shaft

#### **CLSM Placement**