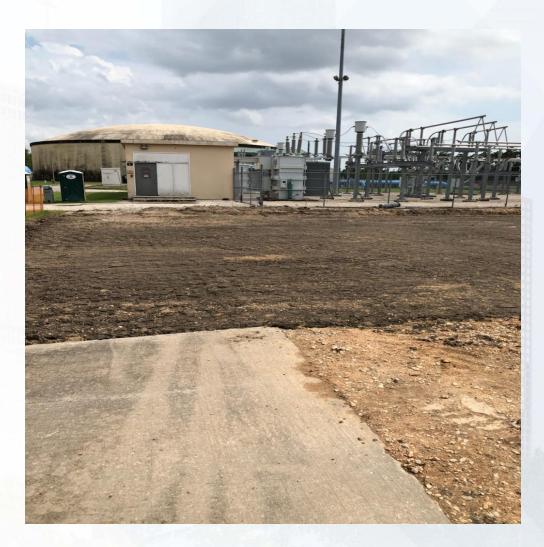

at Wall A2





Houston Waterworks Team

# TPS – Assemble Exterior 84" BFVs and Spool Pipes





Houston Waterworks Team

#### Construction Progress – EWP6 North Plant

- 242 Concrete Foundation and sump rebar reinforcement
- Set formwork and install rebar for 241 Sump
- Form and Pour 242 Overflow Sump
- Excavate 611 Cross Collector

#### 241 Back fill up to sump foundation







#### 611 Cross Collector Rebar reinforcement



#### 242 Rebar reinforcement



#### 242 sump and rebar reinforcement



Houston Waterworks Team

#### **East-West Corridor Ductile Iron Piping Excavation**









# **Pile Driving Activity**



#### Construction Progress – EWP6 Substation Facility 102

- Removal of existing black fencing
- Scarify and compact the subgrade

#### Removal of existing black fencing





#### Scarify and compact the subgrade





Houston Waterworks Team