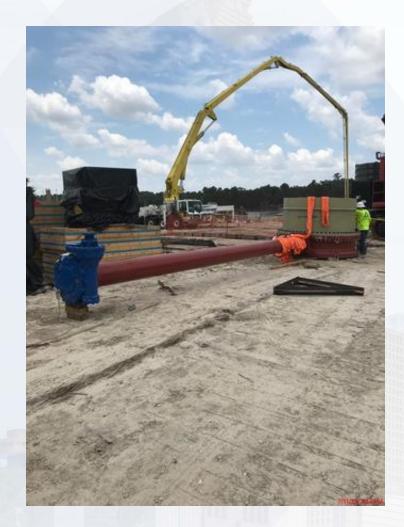

BWW & Pouring West Pipe Encasement (Section 1-Lift 1) TPS:
- Reinforcement and Form up Walls A4
- Strip Forms at Wall A2
- Assemble Exterior 84" BFVs and spool pipes

**Houston** Waterworks Team

# FILTER STRUCTURE- Reinforcing/ Pouring Filter 7 Slab







#### FILTER STRUCTURE- Tying Interior Wall Rebar



Houston Waterworks Team

# FILTER STRUCTURE- Reinforcing / Pouring Exterior Walls





Houston Waterworks Team

#### FILTER STRUCTURE- Shoring For Lower Manifold Decks



Houston Waterworks Team ໂ້ນປີໃນດີກາງ

#### FILTER STRUCTURE- Welding 72"BWW & Pouring West Pipe Encasement ( Lift 1)





#### TPS – Reinforcement and Forming of Wall A4





Houston Waterworks Team

#### TPS – Strip Forms at Wall A2





Houston Waterworks Team

# TPS – Assemble Exterior 84" BFVs and Spool Pipes





Houston Waterworks Team

#### Construction Progress – EWP6 North Plant

- 242 Concrete Foundation and sump rebar reinforcement
- Set formwork and install rebar for 241 Sump
- Form and Pour 242 Overflow Sump
- Excavate 611 Cross Collector

#### 241 Back fill up to sump foundation







#### 611 Cross Collector Rebar reinforcement



#### 242 Rebar reinforcement



#### 242 sump and rebar reinforcement



Houston Waterworks Team

#### **East-West Corridor Ductile Iron Piping Excavation**









# **Pile Driving Activity**



#### Construction Progress – EWP6 Substation Facility 102

- Removal of existing black fencing
- Scarify and compact the subgrade

#### Removal of existing black fencing





#### Scarify and compact the subgrade





Houston Waterworks Team