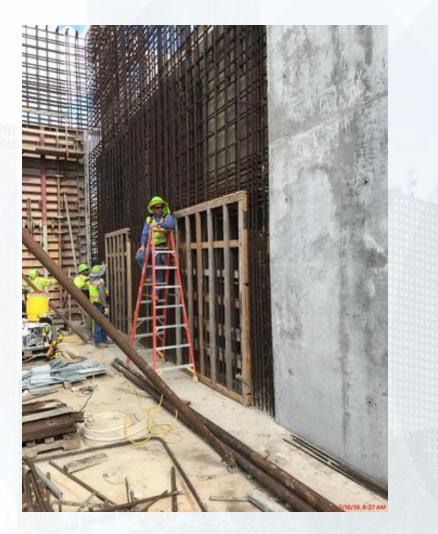

#### FILTER STRUCTURE:

- Reinforcing/Pouring Filter Slab 7
- Tying Interior Wall Rebar.
- Reinforcing/Pouring exterior walls.
- Shoring for Lower Manifold Deck.
- Welding 72" BWW & Pouring West Pipe Encasement (Section 1-Lift 1) TPS:
- Reinforcement and Form up Walls A4
- Strip Forms at Wall A2
- Assemble Exterior 84" BFVs and spool pipes

#### TPS – Reinforcement and Forming of Wall A4

Houston Waterworks Team