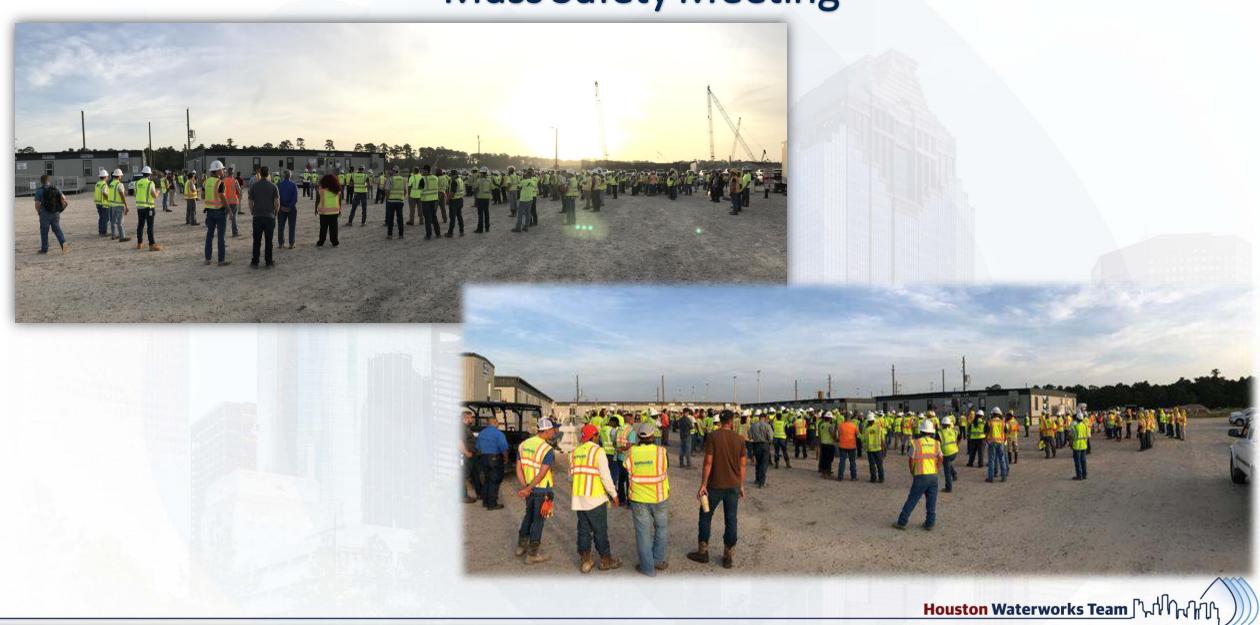

### DESIGN-BUILD SERVICES

Northeast Water Purification Plant Expansion



# Mass Safety Meeting





# Construction Progress – EWP 1 & 3 Site Development Aug 7, 2019

- Cut and tied-in new pipe to existing 36in FWM
- Cut and tied-in new pipe to existing 30in FWM at first of 2 locations
- Installing Temporary Power to Trailer City #2

# Cut, drained, unbolted, and removed existing 36in FWM pipe



# Disinfected, laid, wrapped, and tied-in 36in FWM piping & BFV









# Poured thrust block and took survey points at 36in FWM tie-in



# Excavated, cut, drained, and removed existing 30in FWM pipe



# Disinfected, laid, wrapped, and tied-in 30in FWM piping



#### **TEMPORARY POWER**



Trailer City 2 Complete 1200 Amps

(New) H13 Power South Plant, HSPS, T-291,T-312 Feeder



#### Construction Progress – EWP4 Raw Water Corridor

- CLSM placement in West and East Corridors
- Laying 108