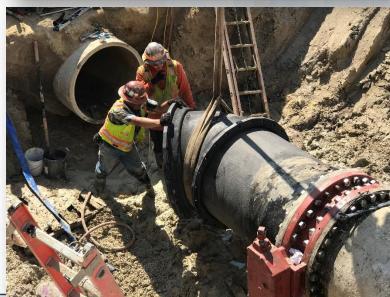

# Construction Progress – EWP 1 & 3 Site Development Aug 7, 2019

- Cut and tied-in new pipe to existing 36in FWM
- Cut and tied-in new pipe to existing 30in FWM at first of 2 locations
- Installing Temporary Power to Trailer City #2

# Disinfected, laid, wrapped, and tied-in 36in FWM piping & BFV

# Disinfected, laid, wrapped, and tied-in 30in FWM piping