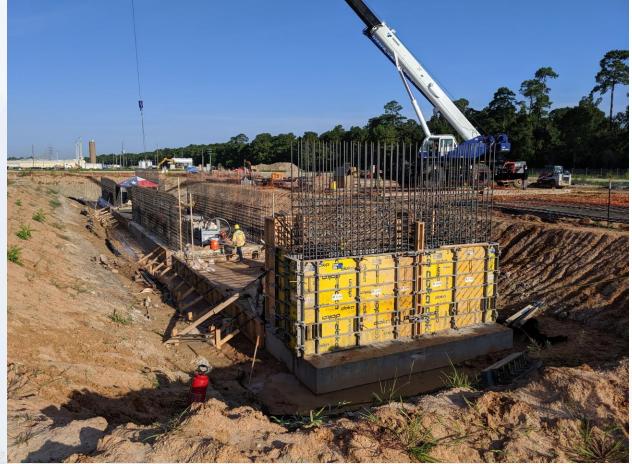

#### Construction Progress – EWP 6 North Plant

- 242 Concrete Foundation and sump rebar reinforcement
- Set formwork and install rebar for 241 Sump
- Form and Pour 242 Overflow Sump
- Excavate 611 Cross Collector

# 242 sump Backfill