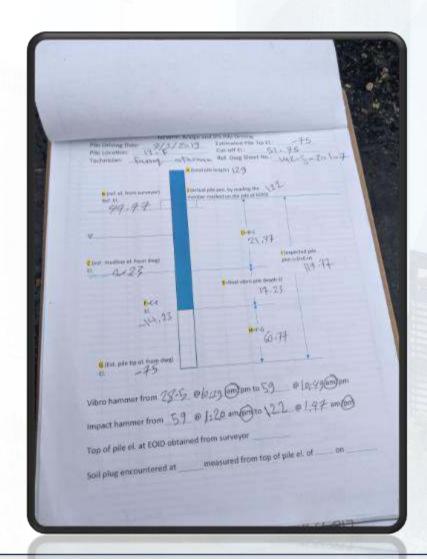

TURE-Lower Manifold Decks 8 Rebar





# FILTER STRUCTURE- Interior Wall Pour C18,C31,C34







# FILTER MODULE- Reinforcing for walls D7/D6







# TPS-Hydro Demolish 60" Suction Pipes' Block-outs





# TPS – Wall A6 Strip Forms



# **CENTRAL PLANT**





#### Construction Progress – EWP 6 North Plant

- 242 Concrete Foundation and sump rebar reinforcement
- Set formwork and install rebar for 241 Sump
- Form and Pour 242 Overflow Sump
- Excavate 611 Cross Collector

# 241 Back fill and 3" pvc placement









#### 611 Cross Collector Rebar reinforcement



# 242 Concrete slab and wall pour reinforcement





# 242 sump Backfill



# East-West Corridor Ductile Iron Piping Excavation/Placement









# Construction Progress – EWP 6 IPS

Driving Piles

### Pile Driving Record Sheet











# Construction Progress – EWP 6 Substation Facility 102

**Continuing Site Preparation** 



# **Continuing Site Preparation**