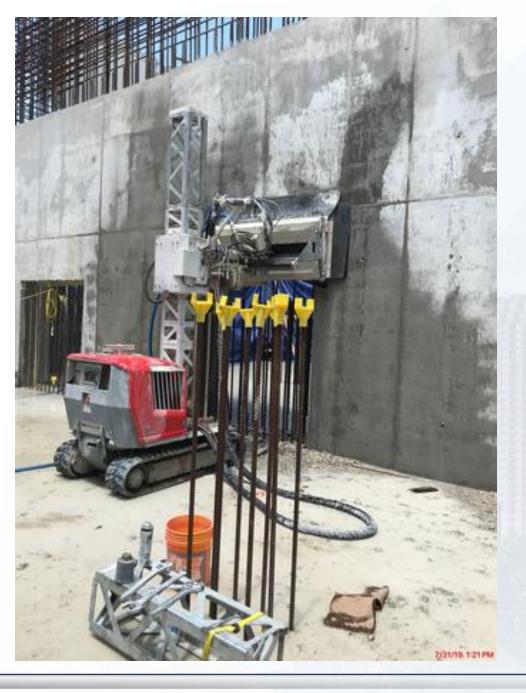

in East Corridor
- Shoring Removal and Grouting
- Welding joints
- Installation of South Tunnel Carrier Pipe Track System

108 Pipe Installation



# 108 Pipe Installation



# South Tunnel Pipe Template Check





# Tunnel Template Check and Concrete Invert Placement







#### Construction Progress – EWP 2 Filter Structure & TPS

#### **FILTER STRUCTURE:**

- Lower Manifold Decks Reinforcing & Pouring
- Pouring Interior Filter Walls
- Reinforcing/Forming Exterior Wall

#### TPS:

- Hydro-Demolish 60" Suction Pipes' Block-outs for Walls C4 and B4
- Wall A6 Strip forms



# FILTER STRUCTURE-Lower Manifold Decks 9/10 Pour





#### FILTER STRUCTURE-Lower Manifold Decks 8 Rebar





# FILTER STRUCTURE- Interior Wall Pour C18,C31,C34







# FILTER MODULE- Reinforcing for walls D7/D6







# TPS-Hydro Demolish 60" Suction Pipes' Block-outs





# TPS – Wall A6 Strip Forms



# **CENTRAL PLANT**





#### Construction Progress – EWP 6 North Plant

- 242 Concrete Foundation and sump rebar reinforcement
- Set formwork and install rebar for 241 Sump
- Form and Pour 242 Overflow Sump
- Excavate 611 Cross Collector

# 241 Back fill and 3" pvc placement









#### 611 Cross Collector Rebar reinforcement



# 242 Concrete slab and wall pour reinforcement





# 242 sump Backfill



# East-West Corridor Ductile Iron Piping Excavation/Placement









# Construction Progress – EWP 6 IPS

Driving Piles

### Pile Driving Record Sheet











# Construction Progress – EWP 6 Substation Facility 102

**Continuing Site Preparation** 



# **Continuing Site Preparation**