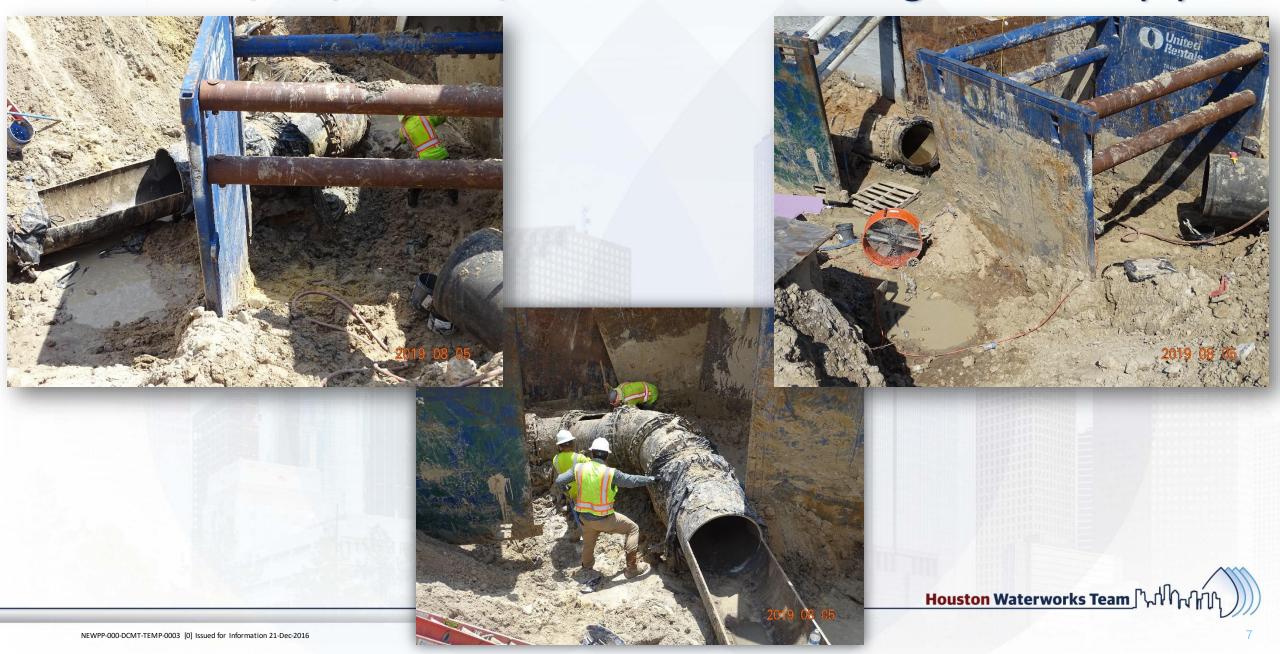

# Construction Progress – EWP 1 & 3 Site Development Aug 7, 2019

- Cut and tied-in new pipe to existing 36in FWM
- Cut and tied-in new pipe to existing 30in FWM at first of 2 locations
- Installing Temporary Power to Trailer City #2

# Cut, drained, unbolted, and removed existing 36in FWM pipe

# Excavated, cut, drained, and removed existing 30in FWM pipe