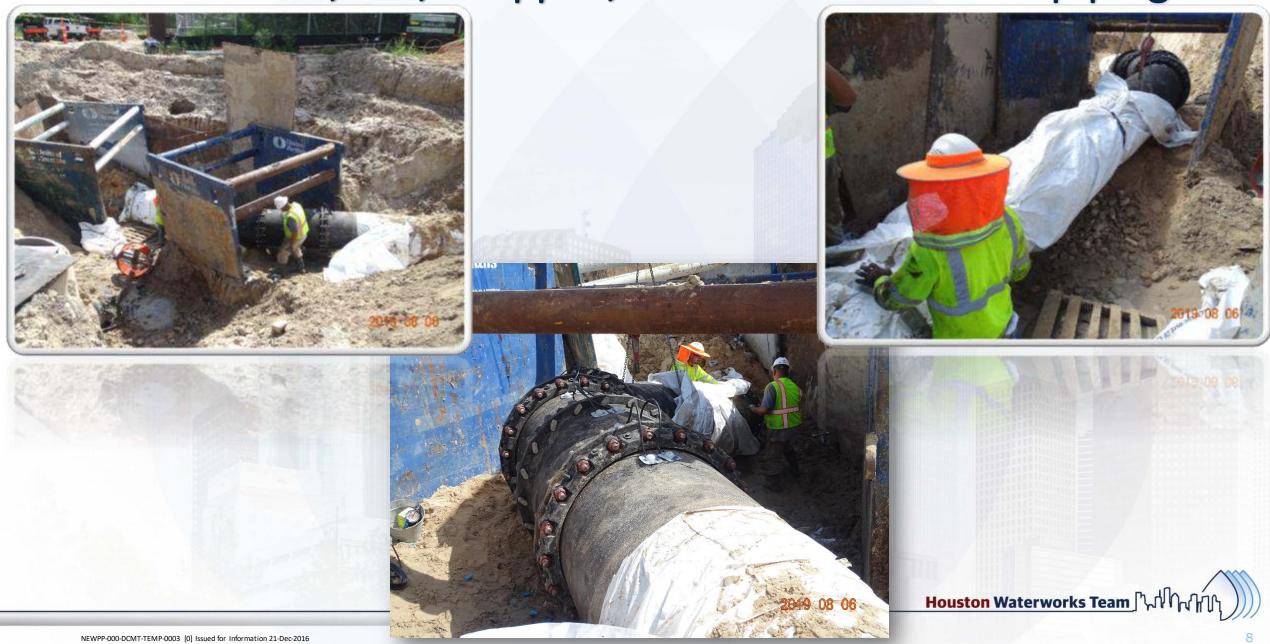

# Construction Progress – EWP 1 & 3 Site Development Aug 7, 2019

- Cut and tied-in new pipe to existing 36in FWM
- Cut and tied-in new pipe to existing 30in FWM at first of 2 locations
- Installing Temporary Power to Trailer City #2

# Cut, drained, unbolted, and removed existing 36in FWM pipe

# Disinfected, laid, wrapped, and tied-in 36in FWM piping & BFV

# Poured thrust block and took survey points at 36in FWM tie-in

# Excavated, cut, drained, and removed existing 30in FWM pipe

# Disinfected, laid, wrapped, and tied-in 30in FWM piping