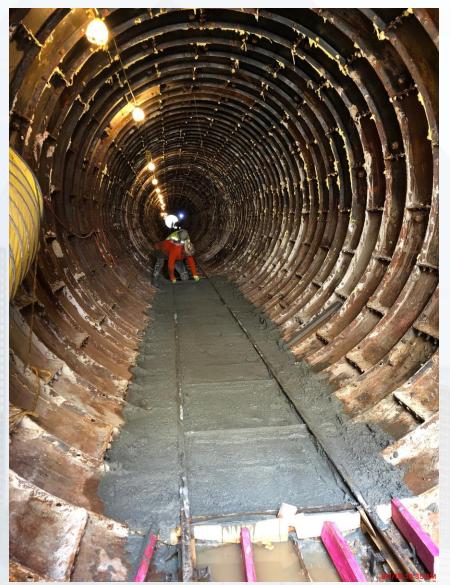

sting 36in FWM pipe



# Disinfected, laid, wrapped, and tied-in 36in FWM piping & BFV









# Poured thrust block and took survey points at 36in FWM tie-in



# Excavated, cut, drained, and removed existing 30in FWM pipe



# Disinfected, laid, wrapped, and tied-in 30in FWM piping



#### **TEMPORARY POWER**



Trailer City 2 Complete 1200 Amps

(New) H13 Power South Plant, HSPS, T-291,T-312 Feeder



#### Construction Progress – EWP4 Raw Water Corridor

- CLSM placement in West and East Corridors
- Laying 108 RW Pipe in East Corridor
- Shoring Removal and Grouting
- Welding joints
- Installation of South Tunnel Carrier Pipe Track System

108 Pipe Installation



# 108 Pipe Installation



# South Tunnel Pipe Template Check





# Tunnel Template Check and Concrete Invert Placement







#### Construction Progress – EWP 2 Filter Structure & TPS

#### **FILTER STRUCTURE:**

- Lower Manifold Decks Reinforcing & Pouring
- Pouring Interior Filter Walls
- Reinforcing/Forming Exterior Wall

#### TPS:

- Hydro-Demolish 60" Suction Pipes' Block-outs for Walls C4 and B4
- Wall A6 Strip forms



# FILTER STRUCTURE-Lower Manifold Decks 9/10 Pour





#### FILTER STRUCTURE-Lower Manifold Decks 8 Rebar





# FILTER STRUCTURE- Interior Wall Pour C18,C31,C34







# FILTER MODULE- Reinforcing for walls D7/D6







# TPS-Hydro Demolish 60" Suction Pipes' Block-outs





# TPS – Wall A6 Strip Forms



# **CENTRAL PLANT**





#### Construction Progress – EWP 6 North Plant

- 242 Concrete Foundation and sump rebar reinforcement
- Set formwork and install rebar for 241 Sump
- Form and