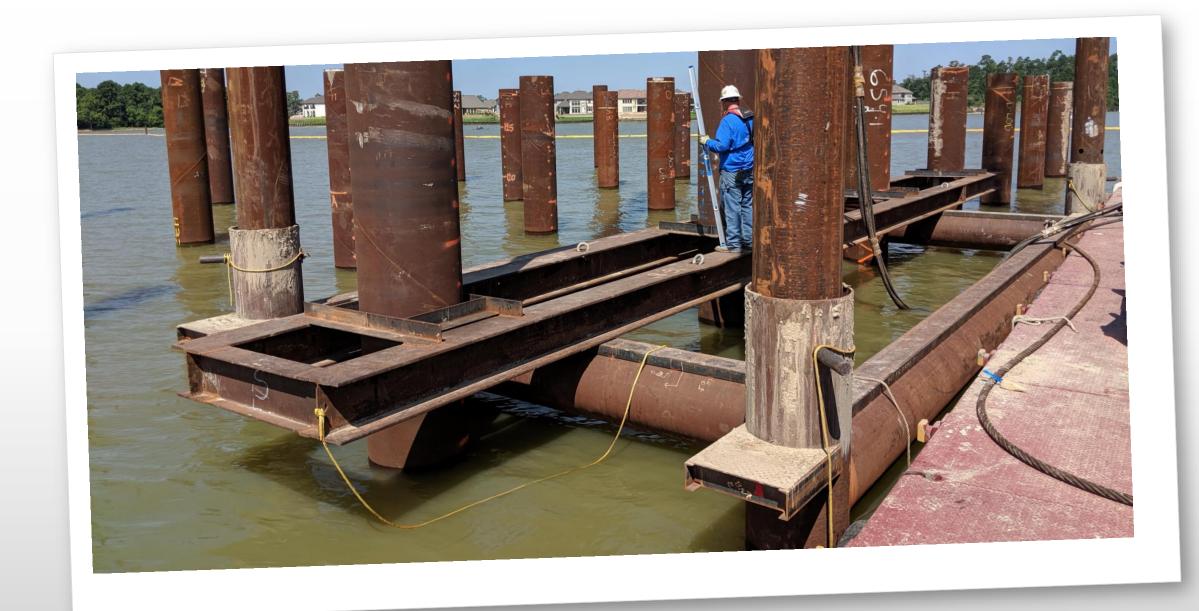

ower Manifold Decks 8 Rebar





# FILTER STRUCTURE- Interior Wall Pour C18,C31,C34







# FILTER MODULE- Reinforcing for walls D7/D6







# TPS-Hydro Demolish 60" Suction Pipes' Block-outs





# TPS – Wall A6 Strip Forms



# **CENTRAL PLANT**





#### Construction Progress – EWP 6 North Plant

- 242 Concrete Foundation and sump rebar reinforcement
- Set formwork and install rebar for 241 Sump
- Form and Pour 242 Overflow Sump
- Excavate 611 Cross Collector

# 241 Back fill and 3" pvc placement









#### 611 Cross Collector Rebar reinforcement



# 242 Concrete slab and wall pour reinforcement





# 242 sump Backfill



# East-West Corridor Ductile Iron Piping Excavation/Placement









# Construction Progress – EWP 6 IPS

Driving Piles

### Pile Driving Record Sheet











# Construction Progress – EWP 6 Substation Facility 102

**Continuing Site Preparation** 



# **Continuing Site Preparation**