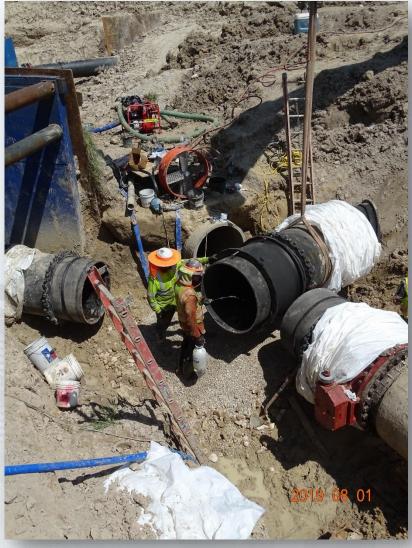

# Construction Progress – EWP 1 & 3 Site Development Aug 7, 2019

- Cut and tied-in new pipe to existing 36in FWM
- Cut and tied-in new pipe to existing 30in FWM at first of 2 locations
- Installing Temporary Power to Trailer City #2

# Cut, drained, unbolted, and removed existing 36in FWM pipe

# Excavated, cut, drained, and removed existing 30in FWM pipe