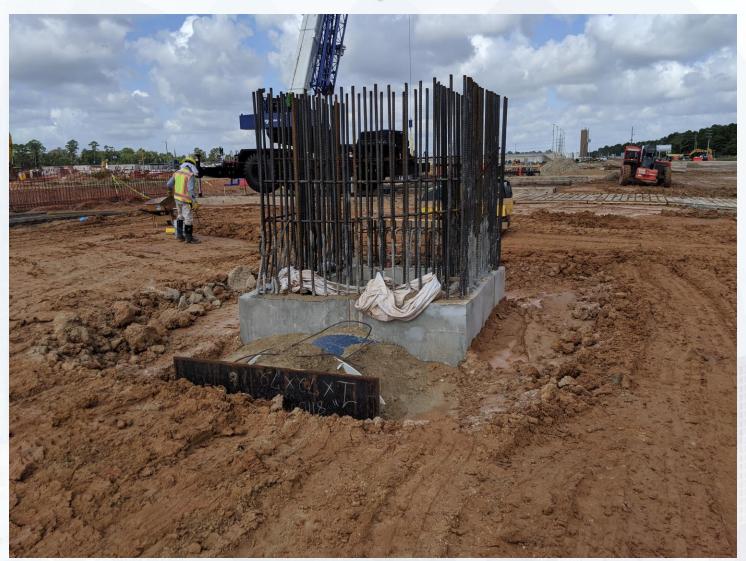

#### Construction Progress – EWP 6 North Plant

- 242 Concrete Foundation and sump rebar reinforcement
- Set formwork and install rebar for 241 Sump
- Form and Pour 242 Overflow Sump
- Excavate 611 Cross Collector