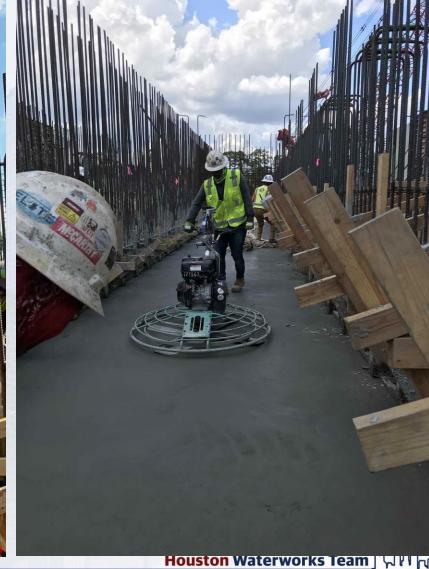

#### **FILTER STRUCTURE:**

- Lower Manifold Decks Reinforcing & Pouring
- Pouring Interior Filter Walls
- Reinforcing/Forming Exterior Wall

# FILTER STRUCTURE-Lower Manifold Decks 9/10 Pour