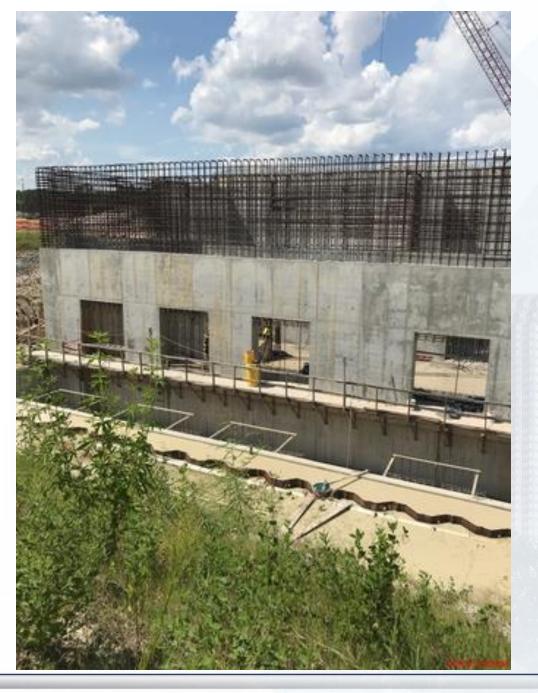

#### **FILTER STRUCTURE:**

- Lower Manifold Decks Reinforcing & Pouring
- Pouring Interior Filter Walls
- Reinforcing/Forming Exterior Wall

#### TPS:

- Hydro-Demolish 60" Suction Pipes' Block-outs for Walls C4 and B4
- Wall A6 Strip forms