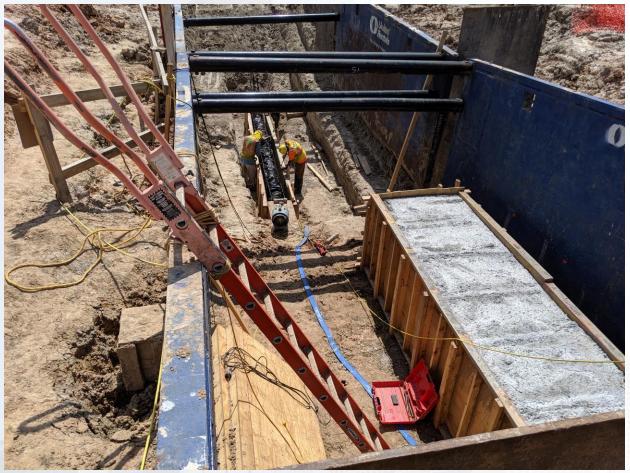

6 Strip forms



# FILTER STRUCTURE-Lower Manifold Decks 9/10 Pour





#### FILTER STRUCTURE-Lower Manifold Decks 8 Rebar





# FILTER STRUCTURE- Interior Wall Pour C18,C31,C34







# FILTER MODULE- Reinforcing for walls D7/D6







# TPS-Hydro Demolish 60" Suction Pipes' Block-outs





# TPS – Wall A6 Strip Forms



# **CENTRAL PLANT**





#### Construction Progress – EWP 6 North Plant

- 242 Concrete Foundation and sump rebar reinforcement
- Set formwork and install rebar for 241 Sump
- Form and Pour 242 Overflow Sump
- Excavate 611 Cross Collector

# 241 Back fill and 3" pvc placement









#### 611 Cross Collector Rebar reinforcement



# 242 Concrete slab and wall pour reinforcement





# 242 sump Backfill



# East-West Corridor Ductile Iron Piping Excavation/Placement









# Construction Progress – EWP 6 IPS

Driving Piles

### Pile Driving Record Sheet











# Construction Progress – EWP 6 Substation Facility 102

**Continuing Site Preparation** 



# **Continuing Site Preparation**