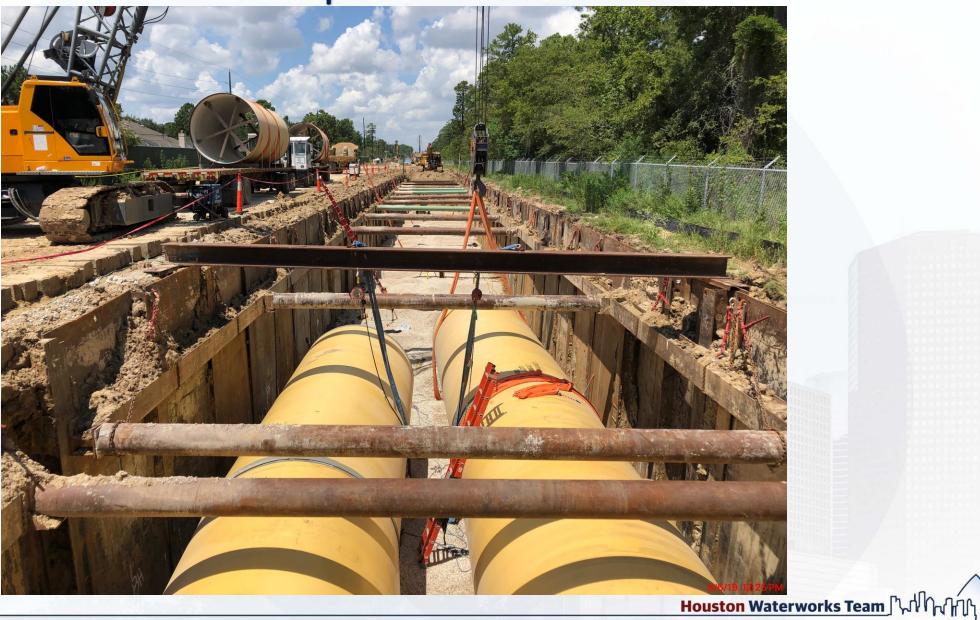

#### Construction Progress – EWP4 Raw Water Corridor

- CLSM placement in West and East Corridors
- Laying 108 RW Pipe in East Corridor
- Shoring Removal and Grouting
- Welding joints
- Installation of South Tunnel Carrier Pipe Track System

108 Pipe Installation

# 108 Pipe Installation