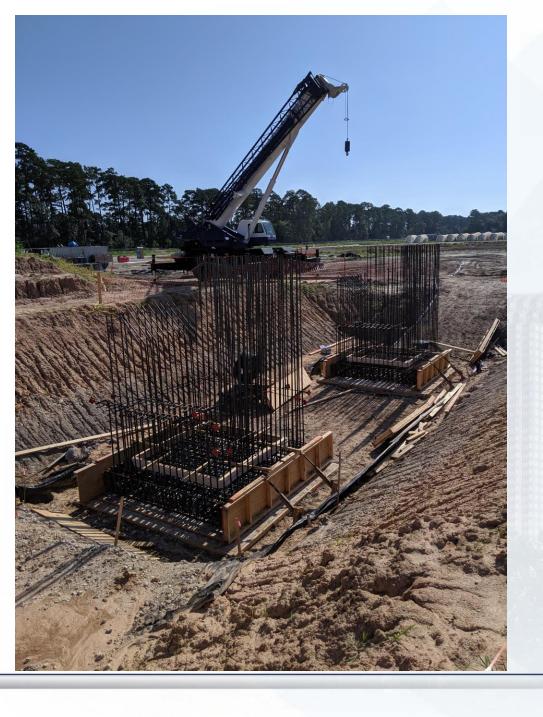

#### Construction Progress – EWP 6 North Plant

- 242 Concrete Foundation and sump rebar reinforcement
- Set formwork and install rebar for 241 Sump
- Form and Pour 242 Overflow Sump
- Excavate 611 Cross Collector

# 241 Back fill and 3" pvc placement

#### 611 Cross Collector Rebar reinforcement

# 242 Concrete slab and wall pour reinforcement

# 242 sump Backfill