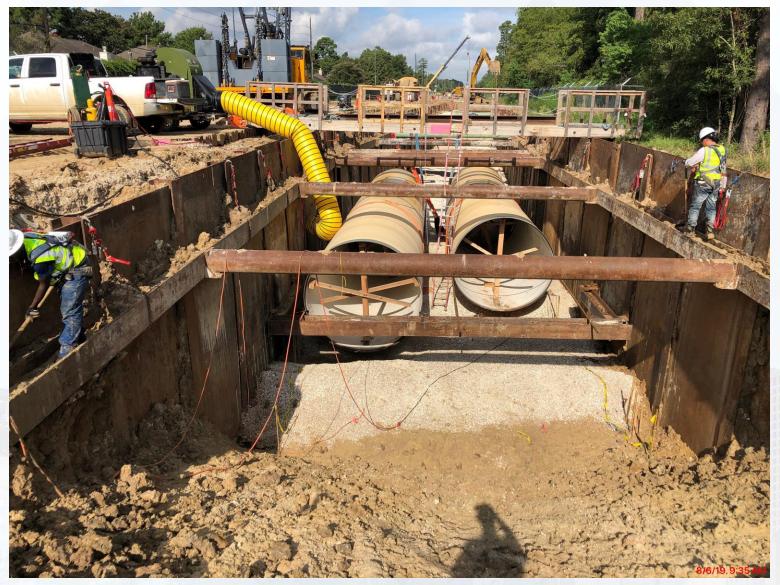

#### Construction Progress – EWP4 Raw Water Corridor

- CLSM placement in West and East Corridors
- Laying 108 RW Pipe in East Corridor
- Shoring Removal and Grouting
- Welding joints
- Installation of South Tunnel Carrier Pipe Track System

108 Pipe Installation

# 108 Pipe Installation