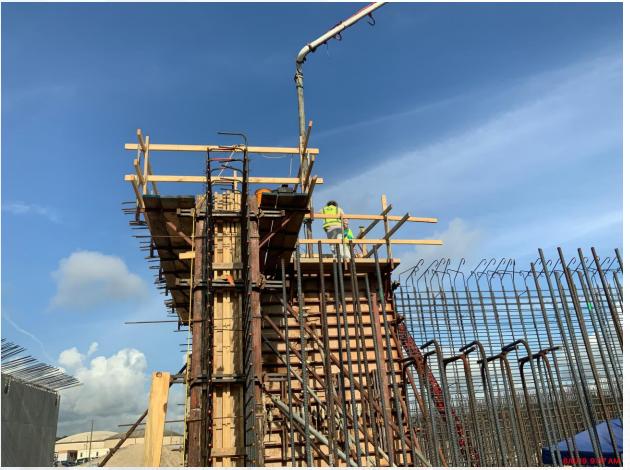

# FILTER STRUCTURE- Interior Wall Pour C18,C31,C34

# FILTER MODULE- Reinforcing for walls D7/D6