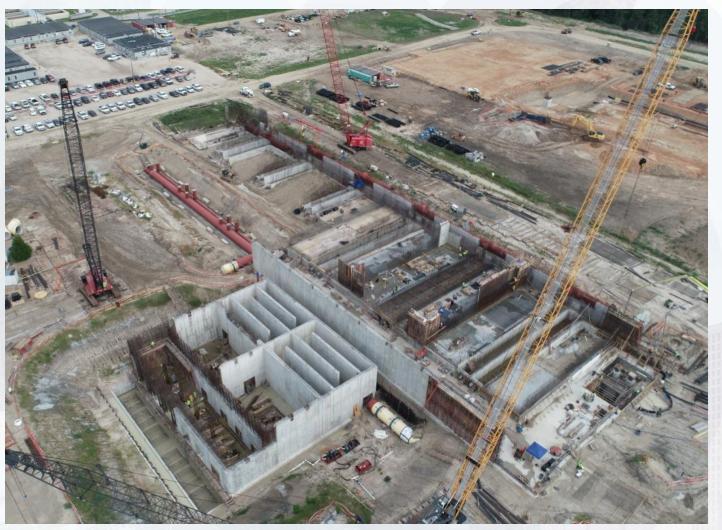

#### Construction Progress – EWP 2 Filter Structure & TPS

#### **FILTER STRUCTURE:**

- Lower Manifold Decks Reinforcing & Pouring
- Pouring Interior Filter Walls
- Reinforcing/Forming Exterior Wall

#### TPS:

- Hydro-Demolish 60" Suction Pipes' Block-outs for Walls C4 and B4
- Wall A6 Strip forms

# FILTER STRUCTURE-Lower Manifold Decks 9/10 Pour

#### FILTER STRUCTURE-Lower Manifold Decks 8 Rebar

# FILTER STRUCTURE- Interior Wall Pour C18,C31,C34

# FILTER MODULE- Reinforcing for walls D7/D6

# TPS-Hydro Demolish 60" Suction Pipes' Block-outs

# TPS – Wall A6 Strip Forms