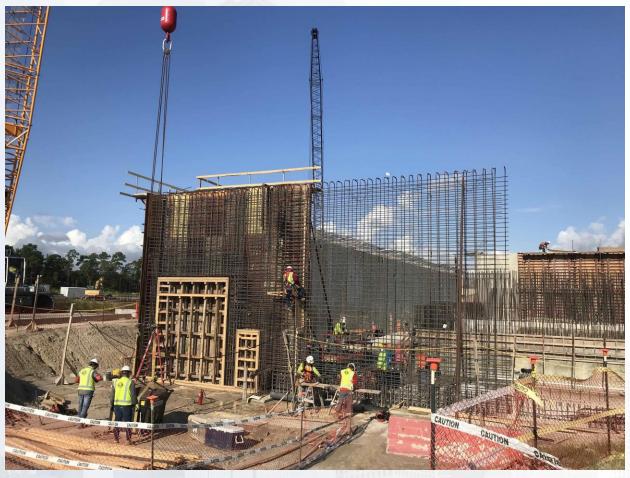

# FILTER STRUCTURE- Interior Wall Pour C18,C31,C34

# FILTER MODULE- Reinforcing for walls D7/D6