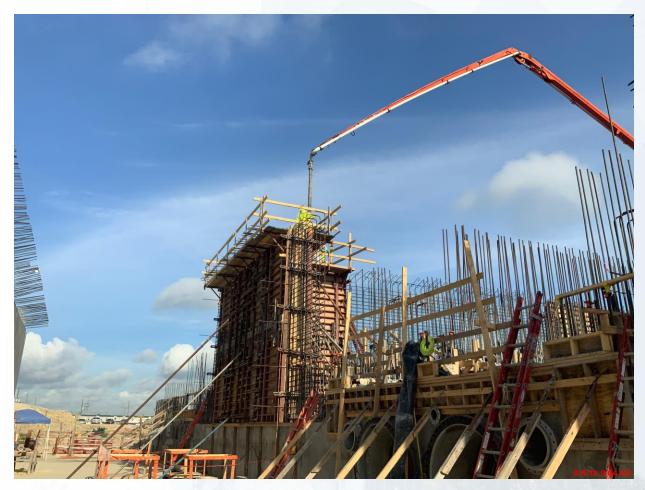

# FILTER STRUCTURE- Interior Wall Pour C18,C31,C34

# FILTER MODULE- Reinforcing for walls D7/D6