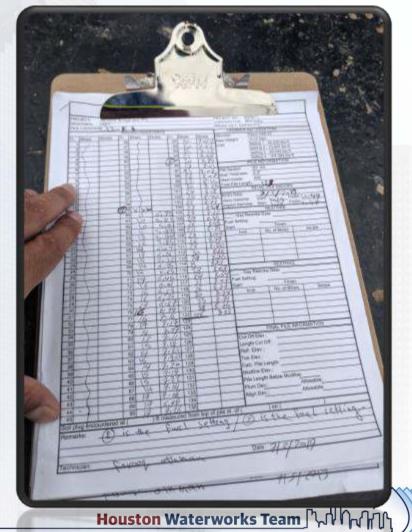

-Lower Manifold Decks 8 Rebar





# FILTER STRUCTURE- Interior Wall Pour C18,C31,C34







# FILTER MODULE- Reinforcing for walls D7/D6







# TPS-Hydro Demolish 60" Suction Pipes' Block-outs





# TPS – Wall A6 Strip Forms



# **CENTRAL PLANT**





#### Construction Progress – EWP 6 North Plant

- 242 Concrete Foundation and sump rebar reinforcement
- Set formwork and install rebar for 241 Sump
- Form and Pour 242 Overflow Sump
- Excavate 611 Cross Collector

# 241 Back fill and 3" pvc placement









#### 611 Cross Collector Rebar reinforcement



# 242 Concrete slab and wall pour reinforcement





# 242 sump Backfill



# East-West Corridor Ductile Iron Piping Excavation/Placement









# Construction Progress – EWP 6 IPS

Driving Piles

### Pile Driving Record Sheet











# Construction Progress – EWP 6 Substation Facility 102

**Continuing Site Preparation** 



# **Continuing Site Preparation**