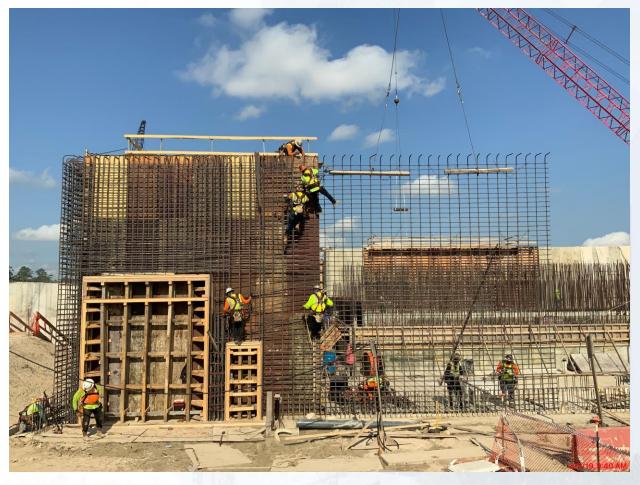

# FILTER STRUCTURE- Interior Wall Pour C18,C31,C34

# FILTER MODULE- Reinforcing for walls D7/D6