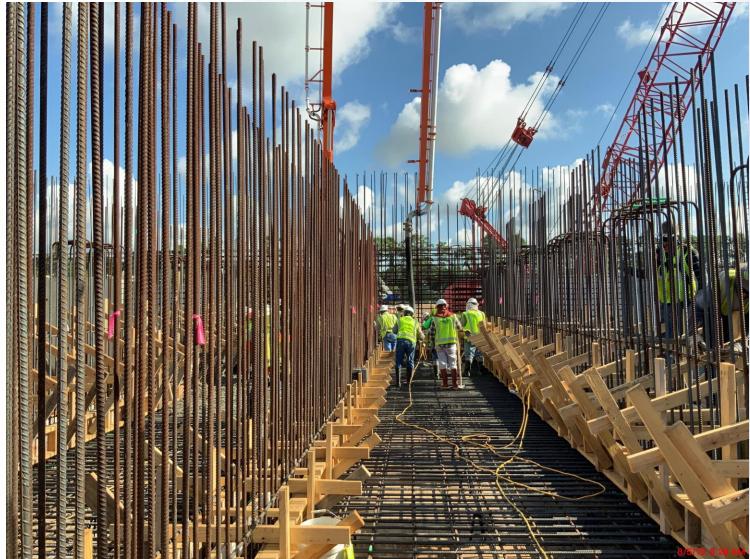

#### **FILTER STRUCTURE:**

- Lower Manifold Decks Reinforcing & Pouring
- Pouring Interior Filter Walls
- Reinforcing/Forming Exterior Wall

#### FILTER STRUCTURE-Lower Manifold Decks 8 Rebar