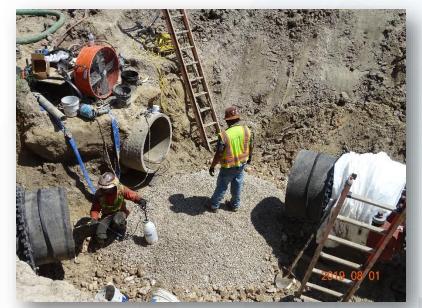

# Construction Progress – EWP 1 & 3 Site Development Aug 7, 2019

- Cut and tied-in new pipe to existing 36in FWM
- Cut and tied-in new pipe to existing 30in FWM at first of 2 locations
- Installing Temporary Power to Trailer City #2

# Excavated, cut, drained, and removed existing 30in FWM pipe

# Disinfected, laid, wrapped, and tied-in 30in FWM piping