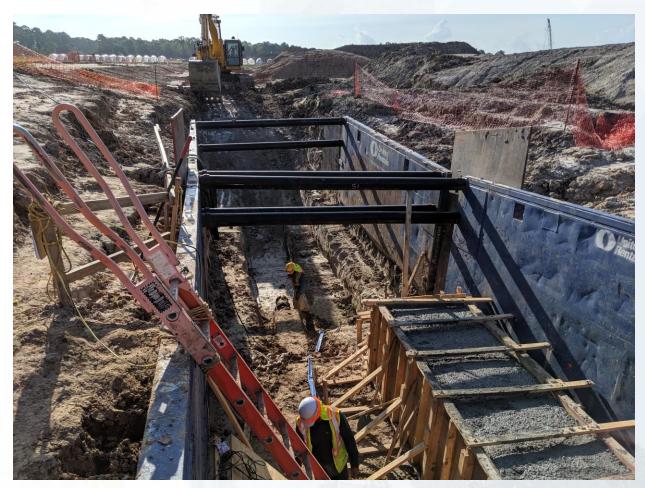

A6 Strip forms



# FILTER STRUCTURE-Lower Manifold Decks 9/10 Pour





#### FILTER STRUCTURE-Lower Manifold Decks 8 Rebar





# FILTER STRUCTURE- Interior Wall Pour C18,C31,C34







# FILTER MODULE- Reinforcing for walls D7/D6







# TPS-Hydro Demolish 60" Suction Pipes' Block-outs





# TPS – Wall A6 Strip Forms



# **CENTRAL PLANT**





#### Construction Progress – EWP 6 North Plant

- 242 Concrete Foundation and sump rebar reinforcement
- Set formwork and install rebar for 241 Sump
- Form and Pour 242 Overflow Sump
- Excavate 611 Cross Collector

# 241 Back fill and 3" pvc placement









#### 611 Cross Collector Rebar reinforcement



# 242 Concrete slab and wall pour reinforcement





# 242 sump Backfill



# East-West Corridor Ductile Iron Piping Excavation/Placement









# Construction Progress – EWP 6 IPS

Driving Piles

### Pile Driving Record Sheet











# Construction Progress – EWP 6 Substation Facility 102

**Continuing Site Preparation** 



# **Continuing Site Preparation**