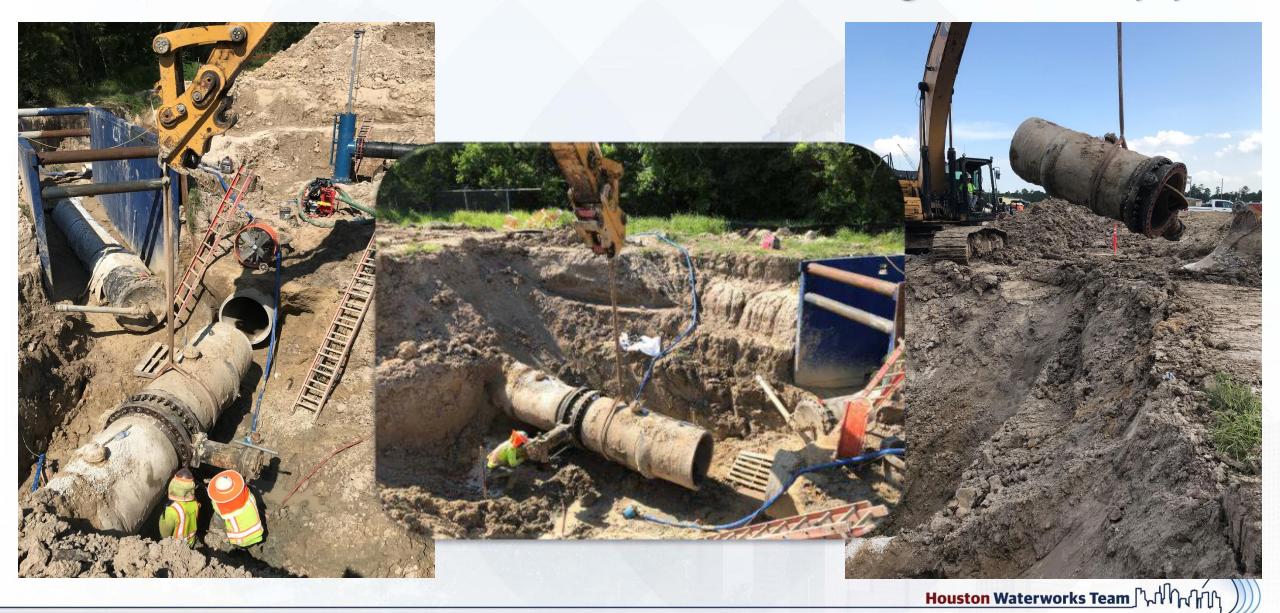

# Construction Progress – EWP 1 & 3 Site Development Aug 7, 2019

- Cut and tied-in new pipe to existing 36in FWM
- Cut and tied-in new pipe to existing 30in FWM at first of 2 locations
- Installing Temporary Power to Trailer City #2

# Cut, drained, unbolted, and removed existing 36in FWM pipe

# Disinfected, laid, wrapped, and tied-in 36in FWM piping & BFV

# Poured thrust block and took survey points at 36in FWM tie-in

# Excavated, cut, drained, and removed existing 30in FWM pipe

# Disinfected, laid, wrapped, and tied-in 30in FWM piping