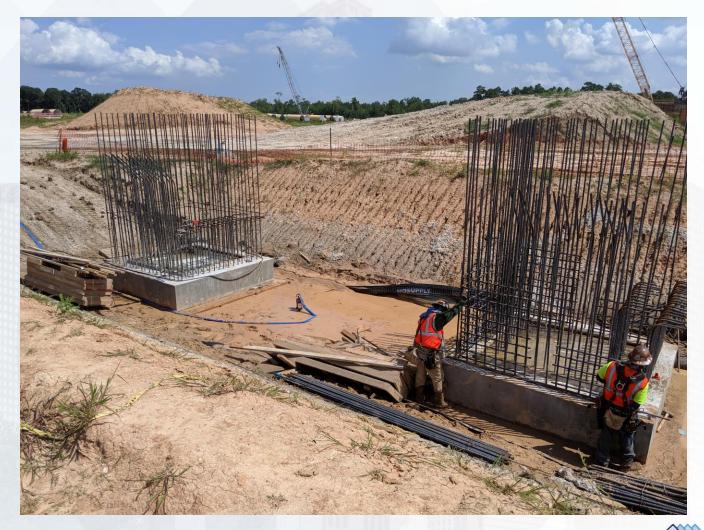

#### Construction Progress – EWP 6 North Plant

- 242 Concrete Foundation and sump rebar reinforcement
- Set formwork and install rebar for 241 Sump
- Form and Pour 242 Overflow Sump
- Excavate 611 Cross Collector

#### 611 Cross Collector Rebar reinforcement