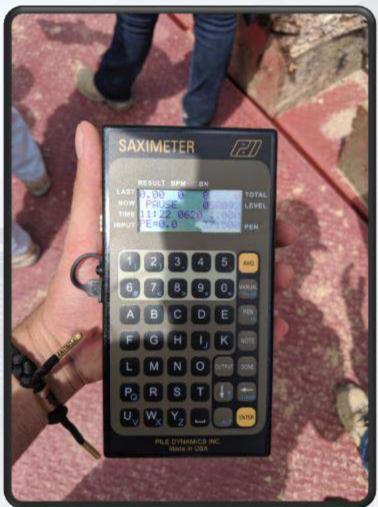

# Construction Progress – EWP 6 IPS

Driving Piles

### Pile Driving Record Sheet