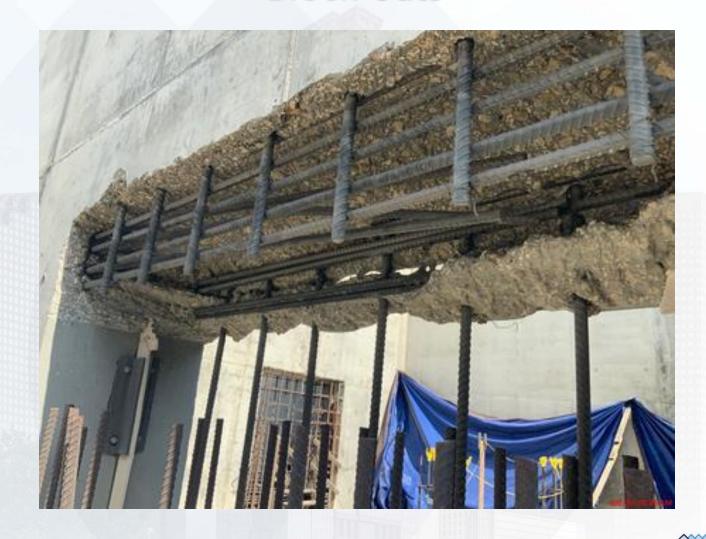

ding joints
- Installation of South Tunnel Carrier Pipe Track System

108 Pipe Installation



# 108 Pipe Installation



# South Tunnel Pipe Template Check





# Tunnel Template Check and Concrete Invert Placement







#### Construction Progress – EWP 2 Filter Structure & TPS

#### **FILTER STRUCTURE:**

- Lower Manifold Decks Reinforcing & Pouring
- Pouring Interior Filter Walls
- Reinforcing/Forming Exterior Wall

#### TPS:

- Hydro-Demolish 60" Suction Pipes' Block-outs for Walls C4 and B4
- Wall A6 Strip forms



# FILTER STRUCTURE-Lower Manifold Decks 9/10 Pour





#### FILTER STRUCTURE-Lower Manifold Decks 8 Rebar





# FILTER STRUCTURE- Interior Wall Pour C18,C31,C34







# FILTER MODULE- Reinforcing for walls D7/D6







# TPS-Hydro Demolish 60" Suction Pipes' Block-outs





# TPS – Wall A6 Strip Forms



# **CENTRAL PLANT**





#### Construction Progress – EWP 6 North Plant

- 242 Concrete Foundation and sump rebar reinforcement
- Set formwork and install rebar for 241 Sump
- Form and Pour 242 Overflow Sump
- Excavate 611 Cross Collector

# 241 Back fill and 3" pvc placement









#### 611 Cross Collector Rebar reinforcement



# 242 Concrete slab and wall pour reinforcement





# 242 sump Backfill



# East-West Corridor Ductile Iron Piping Excavation/Placement









# Construction Progress – EWP 6 IPS

Driving Piles

### Pile Driving Record Sheet











# Construction Progress – EWP 6 Substation Facility 102

**Continuing Site Preparation** 



# **Continuing Site Preparation**