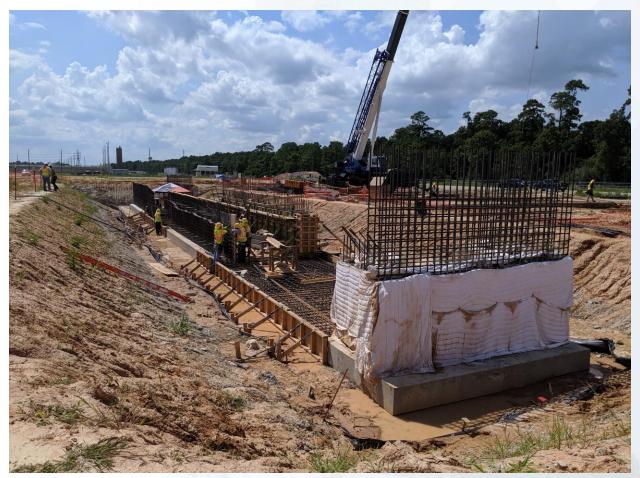

#### Construction Progress – EWP 6 North Plant

- 242 Concrete Foundation and sump rebar reinforcement
- Set formwork and install rebar for 241 Sump
- Form and Pour 242 Overflow Sump
- Excavate 611 Cross Collector

# 242 Concrete slab and wall pour reinforcement