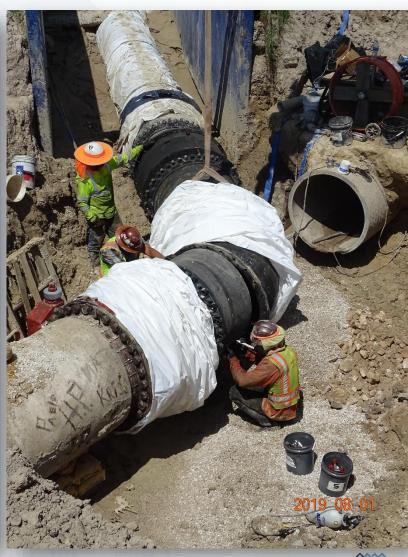

# Construction Progress – EWP 1 & 3 Site Development Aug 7, 2019

- Cut and tied-in new pipe to existing 36in FWM
- Cut and tied-in new pipe to existing 30in FWM at first of 2 locations
- Installing Temporary Power to Trailer City #2

# Disinfected, laid, wrapped, and tied-in 36in FWM piping & BFV

# Disinfected, laid, wrapped, and tied-in 30in FWM piping