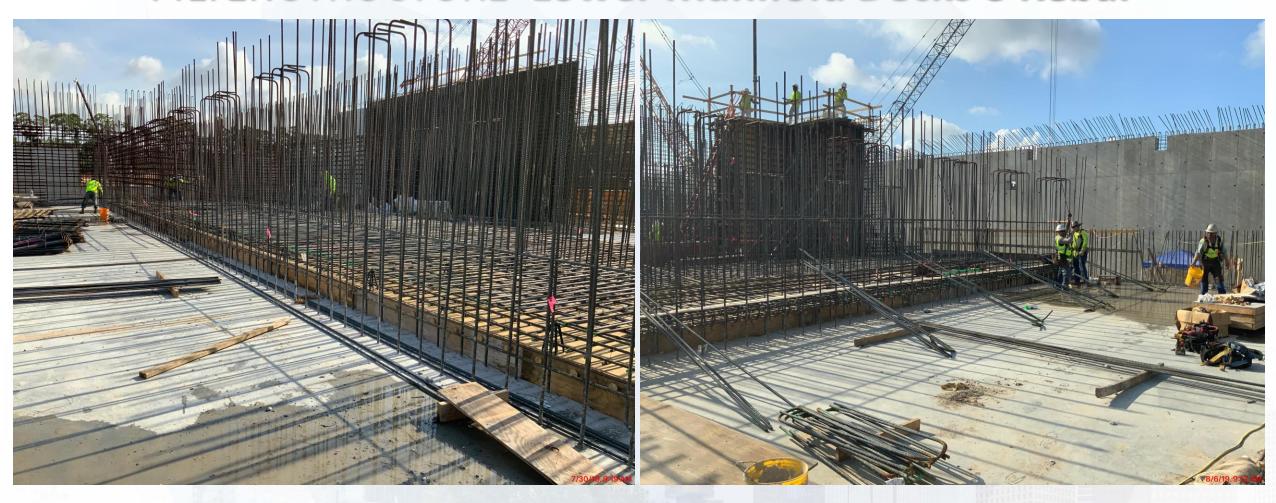

#### **FILTER STRUCTURE:**

- Lower Manifold Decks Reinforcing & Pouring
- Pouring Interior Filter Walls
- Reinforcing/Forming Exterior Wall

# FILTER STRUCTURE-Lower Manifold Decks 9/10 Pour

#### FILTER STRUCTURE-Lower Manifold Decks 8 Rebar