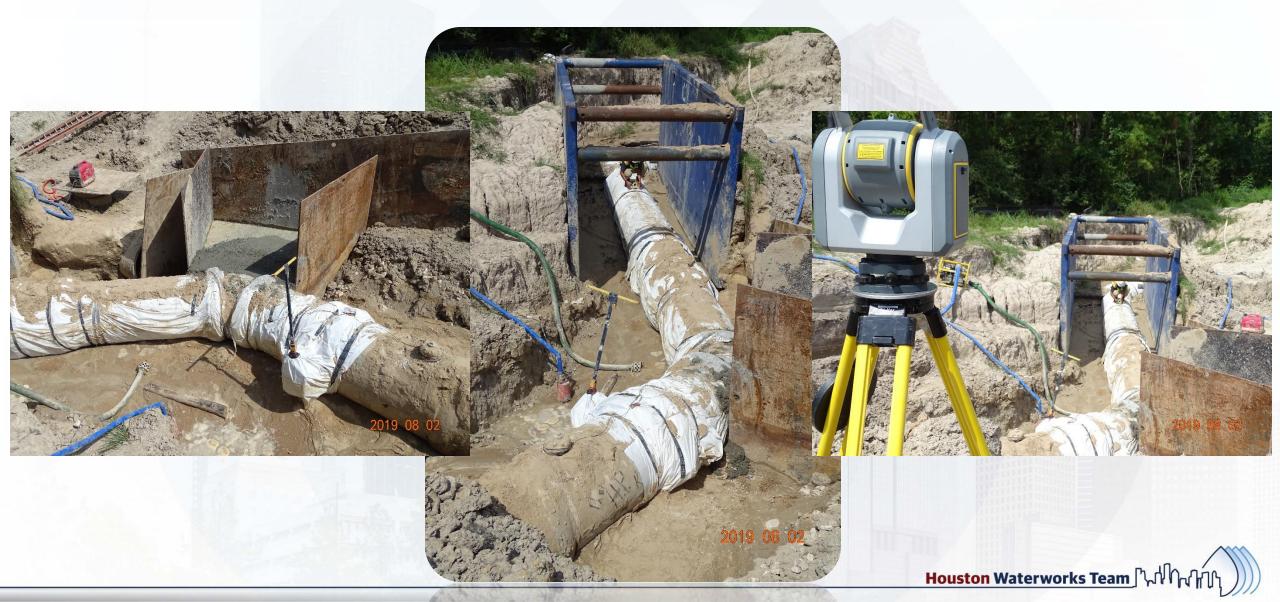

# Construction Progress – EWP 1 & 3 Site Development Aug 7, 2019

- Cut and tied-in new pipe to existing 36in FWM
- Cut and tied-in new pipe to existing 30in FWM at first of 2 locations
- Installing Temporary Power to Trailer City #2

# Disinfected, laid, wrapped, and tied-in 36in FWM piping & BFV

# Poured thrust block and took survey points at 36in FWM tie-in

# Disinfected, laid, wrapped, and tied-in 30in FWM piping