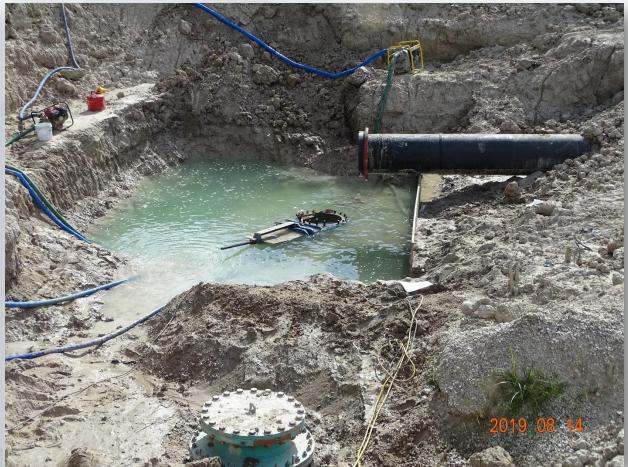

## DESIGN-BUILD SERVICES

Northeast Water Purification Plant Expansion





# Construction Progress – EWP 1 & 3 Site Development Aug 21, 2019

- Completed Finished Water Main (FWM) Tie-ins, stopped by-pass operation, and removed line-stops. New lines are live.
- Backfilled and installed ARV Manhole.
- Installing Temporary Power to Trailer City #2

#### Completed all FWM tie-ins, stopped by-passing, and removed line-stops







# Backfilled and graded completed FWM tie-in excavations



## Installed ARV manhole and backfilled







#### **TEMPORARY POWER**



Wire Pull to South Plant Temp Power





(New) H13 Power South Plant, HSPS, T-291,T-312 1,200 Amp Service





#### Construction Progress – EWP4 Raw Water Corridor

- Laying 108 RW Pipe in East Corridor
- Loading and welding pipe in tunnel
- Trench Excavation
- Welding joints
- Storm Drainage Installation
- Box culvert support system installation



# Braced existing box culverts and excavating around them







# Clearing sta 142+50





# Sta 142+50 sub cut and CLSM placement





# Welding and Wrapping Joints for Tunnel Carrier Pipe







#### Construction Progress – EWP 2 Filter Structure & TPS

#### **FILTER STRUCTURE:**

- Lower Manifold Decks 7