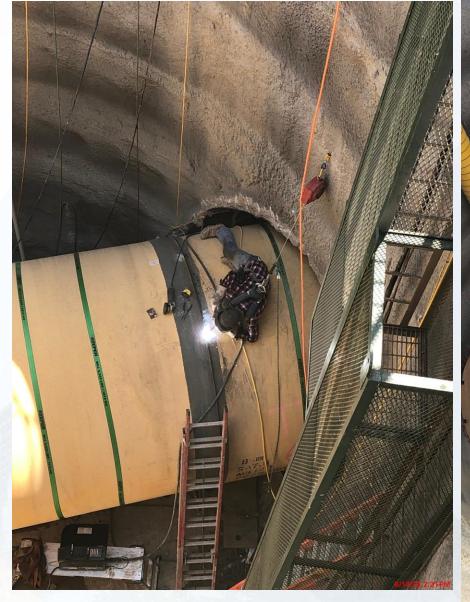

#### Construction Progress – EWP4 Raw Water Corridor

- Laying 108 RW Pipe in East Corridor
- Loading and welding pipe in tunnel
- Trench Excavation
- Welding joints
- Storm Drainage Installation
- Box culvert support system installation

# Welding and Wrapping Joints for Tunnel Carrier Pipe