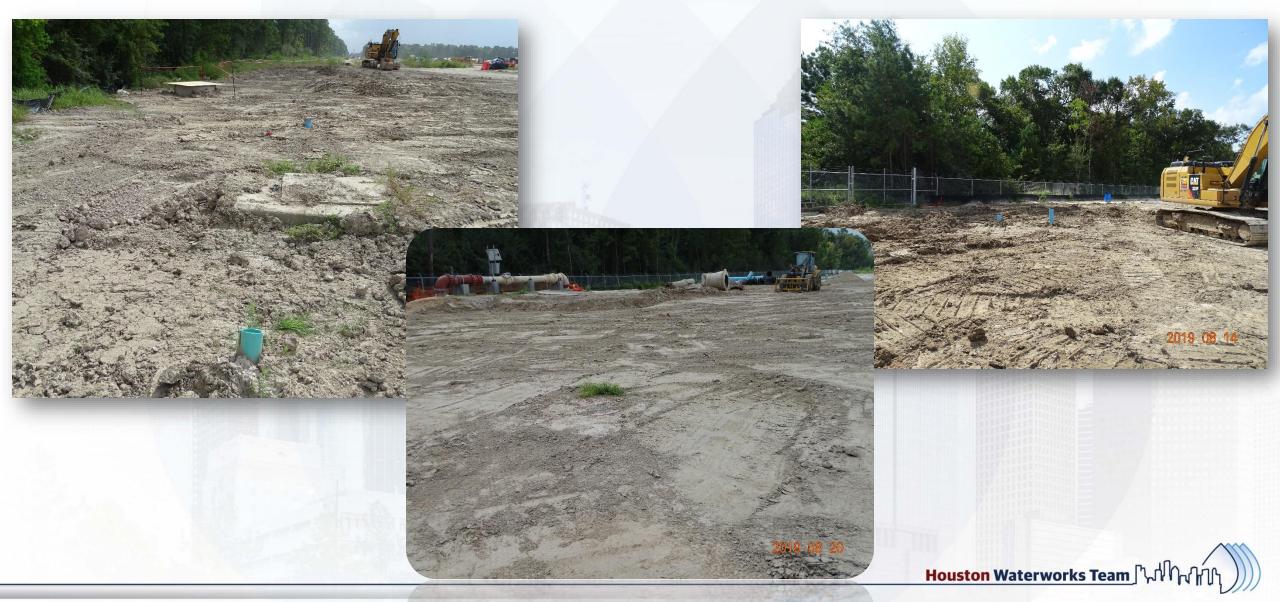

## DESIGN-BUILD SERVICES

Northeast Water Purification Plant Expansion





# Construction Progress – EWP 1 & 3 Site Development Aug 21, 2019

- Completed Finished Water Main (FWM) Tie-ins, stopped by-pass operation, and removed line-stops. New lines are live.
- Backfilled and installed ARV Manhole.
- Installing Temporary Power to Trailer City #2

#### Completed all FWM tie-ins, stopped by-passing, and removed line-stops







# Backfilled and graded completed FWM tie-in excavations



## Installed ARV manhole and backfilled







#### **TEMPORARY POWER**



Wire Pull to South Plant Temp Power





(New) H13 Power South Plant, HSPS, T-291,T-312 1,200 Amp Service





#### Construction Progress – EWP4 Raw Water Corridor

- Laying 108 RW Pipe in East Corridor
- Loading and welding pipe in tunnel
- Trench Excavation
- Welding joints
- Storm Drainage Installation
- Box culvert support system installation



# Braced existing box culverts and excavating around them







# Clearing sta 142+50





# Sta 142+50 sub cut and CLSM placement





# Welding and Wrapping Joints for Tunnel Carrier Pipe







#### Construction Progress – EWP 2 Filter Structure & TPS

#### **FILTER STRUCTURE:**

- Lower Manifold Decks 7/8 Pour
- Poured Base Slab D1B
- Tying Rebar for Filter 12 Sla