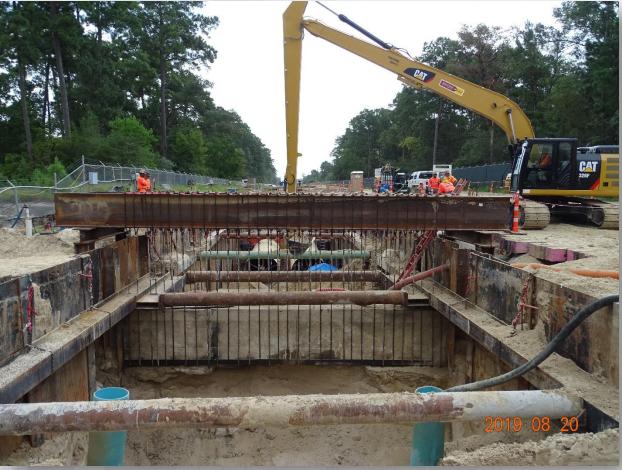

Tie-ins, stopped by-pass operation, and removed line-stops. New lines are live.
- Backfilled and installed ARV Manhole.
- Installing Temporary Power to Trailer City #2

#### Completed all FWM tie-ins, stopped by-passing, and removed line-stops







# Backfilled and graded completed FWM tie-in excavations



## Installed ARV manhole and backfilled







#### **TEMPORARY POWER**



Wire Pull to South Plant Temp Power





(New) H13 Power South Plant, HSPS, T-291,T-312 1,200 Amp Service





#### Construction Progress – EWP4 Raw Water Corridor

- Laying 108 RW Pipe in East Corridor
- Loading and welding pipe in tunnel
- Trench Excavation
- Welding joints
- Storm Drainage Installation
- Box culvert support system installation



# Braced existing box culverts and excavating around them







# Clearing sta 142+50





# Sta 142+50 sub cut and CLSM placement





# Welding and Wrapping Joints for Tunnel Carrier Pipe







#### Construction Progress – EWP 2 Filter Structure & TPS

#### **FILTER STRUCTURE:**

- Lower Manifold Decks 7/8 Pour
- Poured Base Slab D1B
- Tying Rebar for Filter 12 Slab
- Installing Flex Coupling on 84" CFE
- Tying/Forming Walls

#### TPS:

- Pump Cans Prep for Installation
- RFP Columns at Overflow Channel



# FILTER STRUCTURE-Lower Manifold Decks 7/8 Pour





Houston Waterworks Team JAMA

NEWPP-000-DCMT-TEMP-0003 [0] Issued for Information 21-Dec-2016

#### FILTER STRUCTURE-Poured Base Slab D1B







NEWPP-000-DCMT-TEMP-0003 [0] Issued for Information 21-Dec-2016

# FILTER MODULE-Tying Rebar for Filter 12 Slab



#### FILTER MODULE- Flex-Coupli