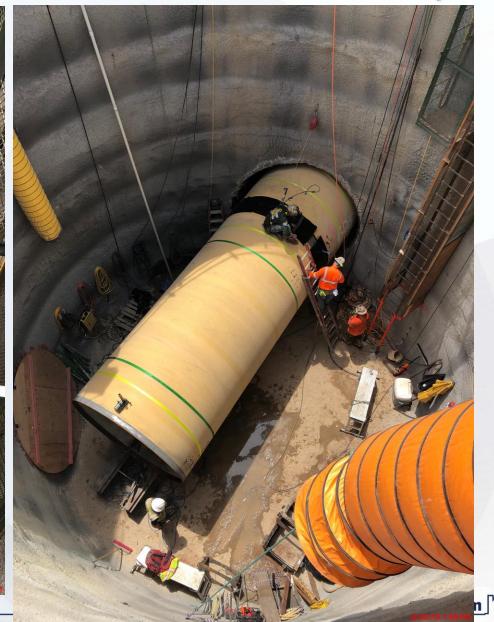

Temporary Power to Trailer City #2

#### Completed all FWM tie-ins, stopped by-passing, and removed line-stops







# Backfilled and graded completed FWM tie-in excavations



## Installed ARV manhole and backfilled







#### **TEMPORARY POWER**



Wire Pull to South Plant Temp Power





(New) H13 Power South Plant, HSPS, T-291,T-312 1,200 Amp Service





#### Construction Progress – EWP4 Raw Water Corridor

- Laying 108 RW Pipe in East Corridor
- Loading and welding pipe in tunnel
- Trench Excavation
- Welding joints
- Storm Drainage Installation
- Box culvert support system installation



# Braced existing box culverts and excavating around them







# Clearing sta 142+50





# Sta 142+50 sub cut and CLSM placement





# Welding and Wrapping Joints for Tunnel Carrier Pipe







#### Construction Progress – EWP 2 Filter Structure & TPS

#### **FILTER STRUCTURE:**

- Lower Manifold Decks 7/8 Pour
- Poured Base Slab D1B
- Tying Rebar for Filter 12 Slab
- Installing Flex Coupling on 84" CFE
- Tying/Forming Walls

#### TPS:

- Pump Cans Prep for Installation
- RFP Columns at Overflow Channel



# FILTER STRUCTURE-Lower Manifold Decks 7/8 Pour





Houston Waterworks Team JAMA

NEWPP-000-DCMT-TEMP-0003 [0] Issued for Information 21-Dec-2016

#### FILTER STRUCTURE-Poured Base Slab D1B







NEWPP-000-DCMT-TEMP-0003 [0] Issued for Information 21-Dec-2016

# FILTER MODULE-Tying Rebar for Filter 12 Slab



#### FILTER MODULE- Flex-Coupling Installation on 84" CFE to TPS (West Side)



# FILTER MODULE-Tying/Forming Walls





# TPS – Prepping Pump Cans Installation