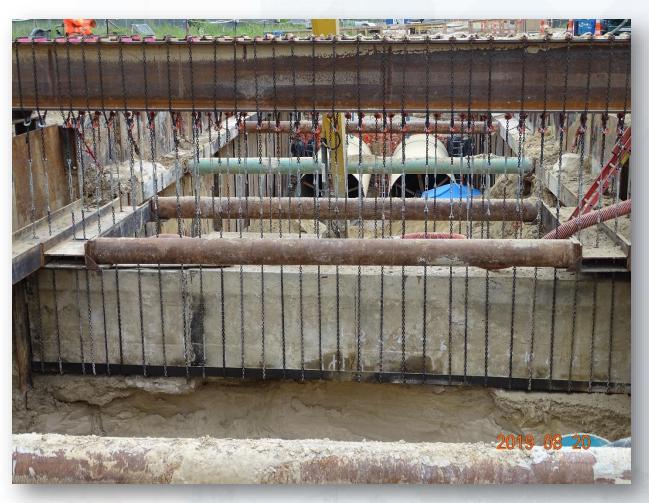

M) Tie-ins, stopped by-pass operation, and removed line-stops. New lines are live.
- Backfilled and installed ARV Manhole.
- Installing Temporary Power to Trailer City #2

#### Completed all FWM tie-ins, stopped by-passing, and removed line-stops







# Backfilled and graded completed FWM tie-in excavations



## Installed ARV manhole and backfilled







#### **TEMPORARY POWER**



Wire Pull to South Plant Temp Power





(New) H13 Power South Plant, HSPS, T-291,T-312 1,200 Amp Service





#### Construction Progress – EWP4 Raw Water Corridor

- Laying 108 RW Pipe in East Corridor
- Loading and welding pipe in tunnel
- Trench Excavation
- Welding joints
- Storm Drainage Installation
- Box culvert support system installation



# Braced existing box culverts and excavating around them







# Clearing sta 142+50





# Sta 142+50 sub cut and CLSM placement





# Welding and Wrapping Joints for Tunnel Carrier Pipe







#### Construction Progress – EWP 2 Filter Structure & TPS

#### **FILTER STRUCTURE:**

- Lower Manifold Decks 7/8 Pour
- Poured Base Slab D1B
- Tying Rebar for Filter 12 Slab
- Installing Flex Coupling on 84" CFE
- Tying/Forming Walls

#### TPS:

- Pump Cans Prep for Installation
- RFP Columns at Overflow Channel



# FILTER STRUCTURE-Lower Manifold Decks 7/8 Pour





Houston Waterworks Team JAMA

NEWPP-000-DCMT-TEMP-0003 [0] Issued for Information 21-Dec-2016

#### FILTER STRUCTURE-Poured Base Slab D1B







NEWPP-000-DCMT-TEMP-0003 [0] Issued for Information 21-Dec-2016

# FILTER MODULE-Tying Rebar for Filter 12 Slab



#### FILTER MODULE- Flex-Coup