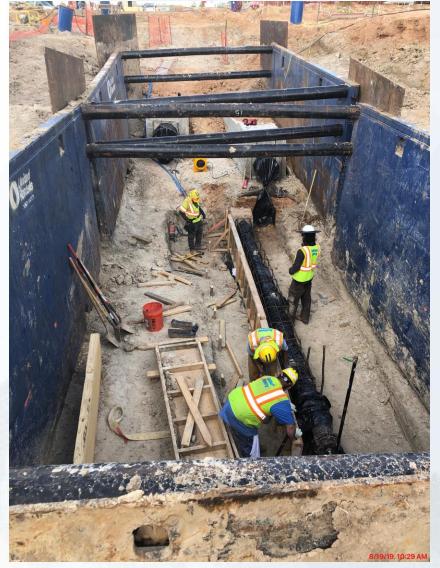

ssued for Information 21-Dec-2016

#### FILTER STRUCTURE-Poured Base Slab D1B







NEWPP-000-DCMT-TEMP-0003 [0] Issued for Information 21-Dec-2016

# FILTER MODULE-Tying Rebar for Filter 12 Slab



#### FILTER MODULE- Flex-Coupling Installation on 84" CFE to TPS (West Side)



# FILTER MODULE-Tying/Forming Walls





# TPS – Prepping Pump Cans Installation







NEWPP-000-DCMT-TEMP-0003 [0] Issued for Information 21-Dec-2016

#### TPS –FRP Columns at Overflow Channel







NEWPP-000-DCMT-TEMP-0003 [0] Issued for Information 21-Dec-2016



#### Construction Progress – EWP 6 North Plant

- 242 Cross Collector Walls Rebar/Form/Pour
- 242 U/G Piping (PDR, RCYS)
- 241/242 Vaults and Stem Walls
- 611 Sump Walls Rebar/Form/Pour
- 222 Excavation



# 8" RCYS and 16"/24" PDR Pipe Installation





Houston Waterworks Team Γኣለ በሌ በነር

NEWPP-000-DCMT-TEMP-0003 [0] Issued for Information 21-Dec-2016

241/242 Stem Wall mud mat



## 241/242 Stem Wall slab-on-grade Rebar





# Starting Excavation for Rapid Mix 222



#### 242 Cross Collector Wall Rebar and Concrete Placement





# 611 Sump Wall Concrete and SOG Backfill









# Construction Progress – EWP 6 IPS

- Driving Piles
- Delivery of 10' Pump Can Casings.



# 10' Pump Can Casings











# Construction Progress – EWP 6 Substation Facility 102

Installation of Construction Entrance Road 1

#### Installation of Construction Entrance Road 1