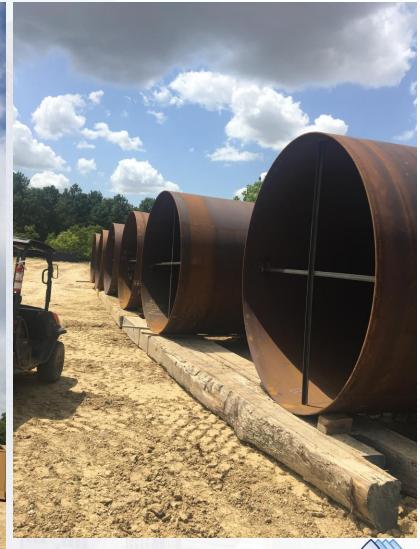

#### Construction Progress – EWP4 Raw Water Corridor

- Laying 108 RW Pipe in East Corridor
- Loading and welding pipe in tunnel
- Trench Excavation
- Welding joints
- Storm Drainage Installation
- Box culvert support system installation

# Braced existing box culverts and excavating around them