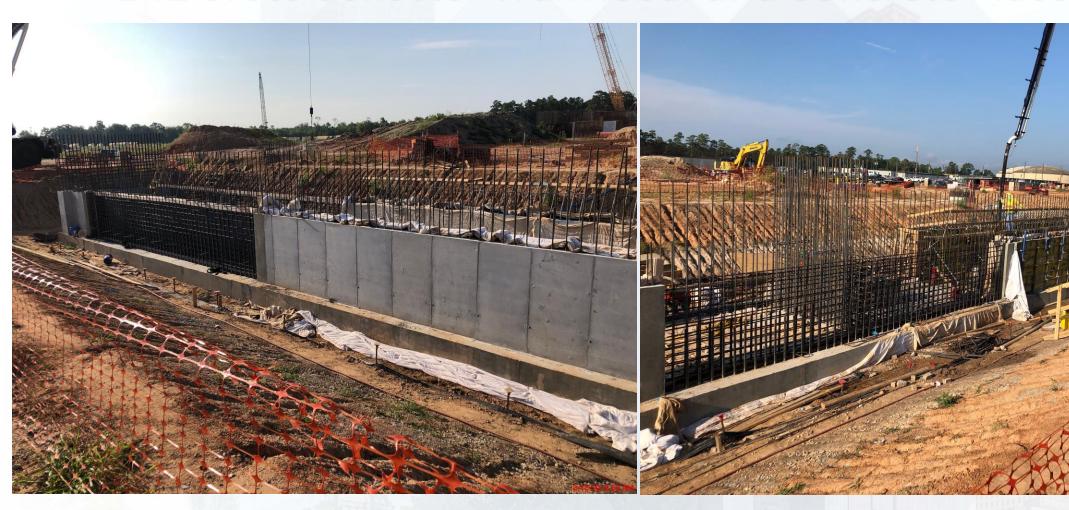

#### **FILTER STRUCTURE:**

- Lower Manifold Decks 7/8 Pour
- Poured Base Slab D1B
- Tying Rebar for Filter 12 Slab
- Installing Flex Coupling on 84" CFE
- Tying/Forming Walls

# FILTER MODULE-Tying/Forming Walls

#### 242 Cross Collector Wall Rebar and Concrete Placement