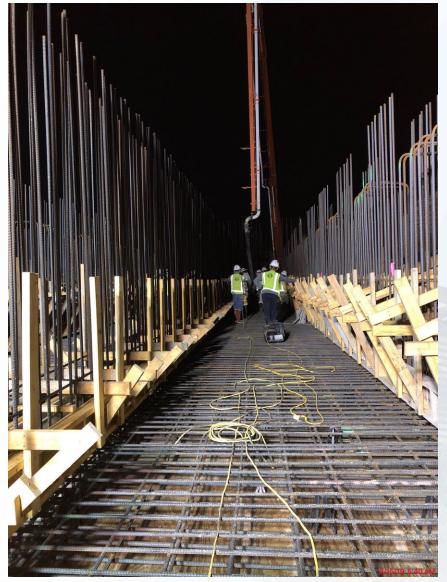

nstruction Progress – EWP4 Raw Water Corridor

- Laying 108 RW Pipe in East Corridor
- Loading and welding pipe in tunnel
- Trench Excavation
- Welding joints
- Storm Drainage Installation
- Box culvert support system installation



# Braced existing box culverts and excavating around them







# Clearing sta 142+50





# Sta 142+50 sub cut and CLSM placement





# Welding and Wrapping Joints for Tunnel Carrier Pipe







#### Construction Progress – EWP 2 Filter Structure & TPS

#### **FILTER STRUCTURE:**

- Lower Manifold Decks 7/8 Pour
- Poured Base Slab D1B
- Tying Rebar for Filter 12 Slab
- Installing Flex Coupling on 84" CFE
- Tying/Forming Walls

#### TPS:

- Pump Cans Prep for Installation
- RFP Columns at Overflow Channel



# FILTER STRUCTURE-Lower Manifold Decks 7/8 Pour





Houston Waterworks Team JAMA

NEWPP-000-DCMT-TEMP-0003 [0] Issued for Information 21-Dec-2016

#### FILTER STRUCTURE-Poured Base Slab D1B







NEWPP-000-DCMT-TEMP-0003 [0] Issued for Information 21-Dec-2016

# FILTER MODULE-Tying Rebar for Filter 12 Slab



#### FILTER MODULE- Flex-Coupling Installation on 84" CFE to TPS (West Side)



# FILTER MODULE-Tying/Forming Walls





# TPS – Prepping Pump Cans Installation







NEWPP-000-DCMT-TEMP-0003 [0] Issued for Information 21-Dec-2016

#### TPS –FRP Columns at Overflow Channel







NEWPP-000-DCMT-TEMP-0003 [0] Issued for Information 21-Dec-2016



#### Construction Progress – EWP 6 North Plant

- 242 Cross Collector Walls Rebar/Form/Pour
- 242 U/G Piping (PDR, RCYS)
- 241/242 Vaults and Stem Walls
- 611 Sump Walls Rebar/Form/Pour
-