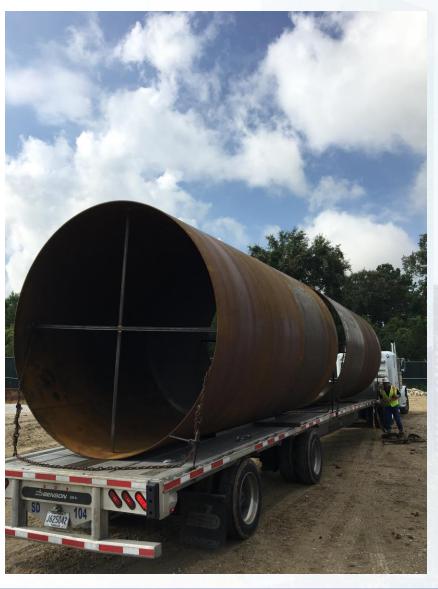

#### Construction Progress – EWP4 Raw Water Corridor

- Laying 108 RW Pipe in East Corridor
- Loading and welding pipe in tunnel
- Trench Excavation
- Welding joints
- Storm Drainage Installation
- Box culvert support system installation

# Braced existing box culverts and excavating around them