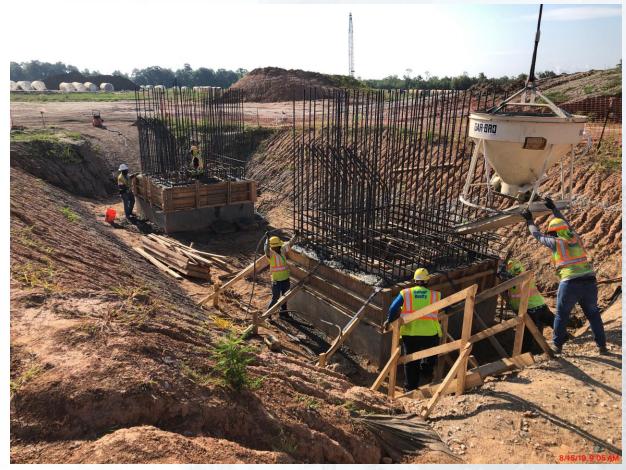

#### Construction Progress – EWP 6 North Plant

- 242 Cross Collector Walls Rebar/Form/Pour
- 242 U/G Piping (PDR, RCYS)
- 241/242 Vaults and Stem Walls
- 611 Sump Walls Rebar/Form/Pour
- 222 Excavation

# Starting Excavation for Rapid Mix 222