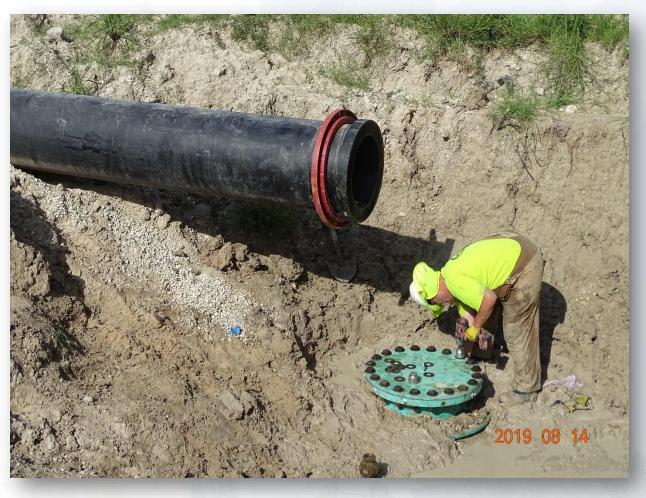

#### Completed all FWM tie-ins, stopped by-passing, and removed line-stops

# Backfilled and graded completed FWM tie-in excavations