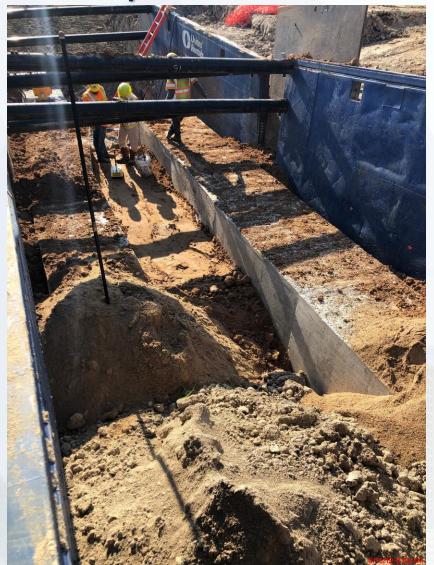

ued for Information 21-Dec-2016

#### FILTER STRUCTURE-Poured Base Slab D1B







NEWPP-000-DCMT-TEMP-0003 [0] Issued for Information 21-Dec-2016

# FILTER MODULE-Tying Rebar for Filter 12 Slab



#### FILTER MODULE- Flex-Coupling Installation on 84" CFE to TPS (West Side)



# FILTER MODULE-Tying/Forming Walls





# TPS – Prepping Pump Cans Installation







NEWPP-000-DCMT-TEMP-0003 [0] Issued for Information 21-Dec-2016

#### TPS –FRP Columns at Overflow Channel







NEWPP-000-DCMT-TEMP-0003 [0] Issued for Information 21-Dec-2016



#### Construction Progress – EWP 6 North Plant

- 242 Cross Collector Walls Rebar/Form/Pour
- 242 U/G Piping (PDR, RCYS)
- 241/242 Vaults and Stem Walls
- 611 Sump Walls Rebar/Form/Pour
- 222 Excavation



# 8" RCYS and 16"/24" PDR Pipe Installation





Houston Waterworks Team Γኣለ በሌ በነር

NEWPP-000-DCMT-TEMP-0003 [0] Issued for Information 21-Dec-2016

241/242 Stem Wall mud mat



## 241/242 Stem Wall slab-on-grade Rebar





# Starting Excavation for Rapid Mix 222



#### 242 Cross Collector Wall Rebar and Concrete Placement





# 611 Sump Wall Concrete and SOG Backfill









# Construction Progress – EWP 6 IPS

- Driving Piles
- Delivery of 10' Pump Can Casings.



# 10' Pump Can Casings











# Construction Progress – EWP 6 Substation Facility 102

Installation of Construction Entrance Road 1

#### Installation of Construction Entrance Road 1