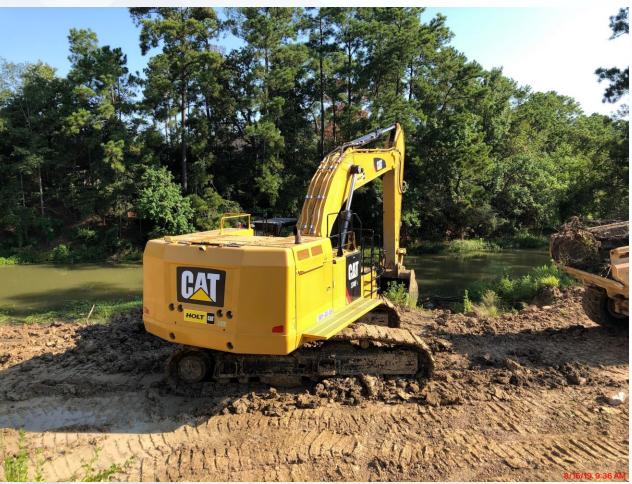

# Construction Progress – EWP 1 & 3 Site Development Aug 21, 2019

- Completed Finished Water Main (FWM) Tie-ins, stopped by-pass operation, and removed line-stops. New lines are live.
- Backfilled and installed ARV Manhole.
- Installing Temporary Power to Trailer City #2

#### Completed all FWM tie-ins, stopped by-passing, and removed line-stops

# Backfilled and graded completed FWM tie-in excavations