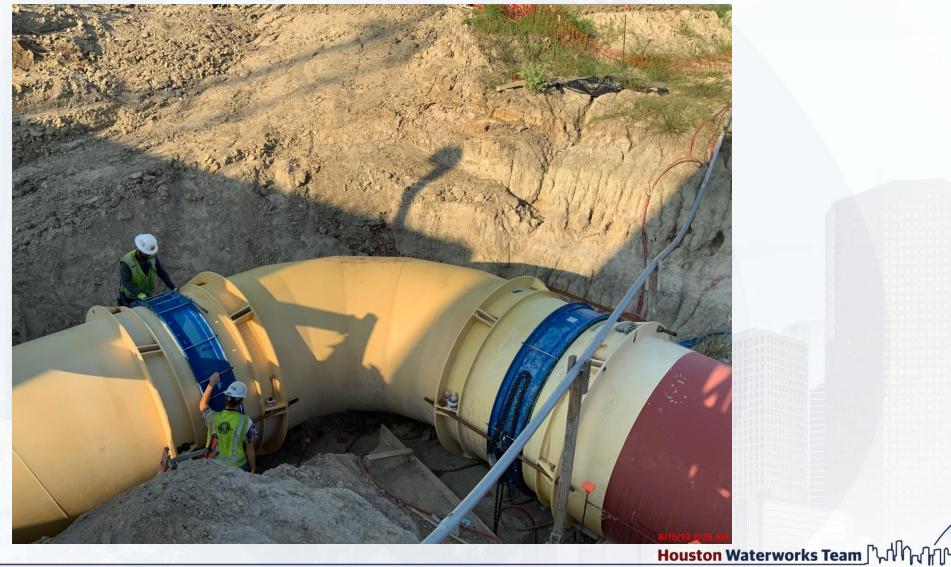

#### Construction Progress – EWP4 Raw Water Corridor

- Laying 108 RW Pipe in East Corridor
- Loading and welding pipe in tunnel
- Trench Excavation
- Welding joints
- Storm Drainage Installation
- Box culvert support system installation

# Welding and Wrapping Joints for Tunnel Carrier Pipe