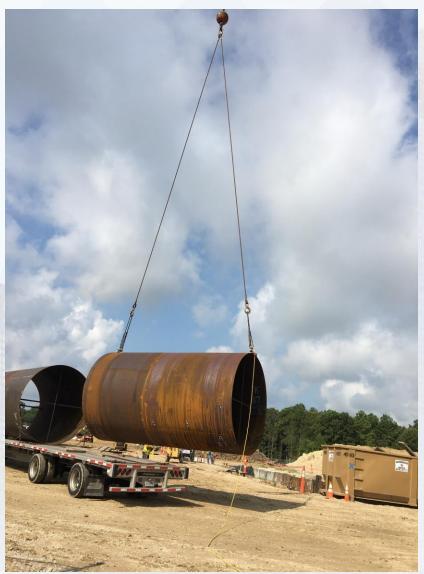

#### Construction Progress – EWP4 Raw Water Corridor

- Laying 108 RW Pipe in East Corridor
- Loading and welding pipe in tunnel
- Trench Excavation
- Welding joints
- Storm Drainage Installation
- Box culvert support system installation

# Braced existing box culverts and excavating around them