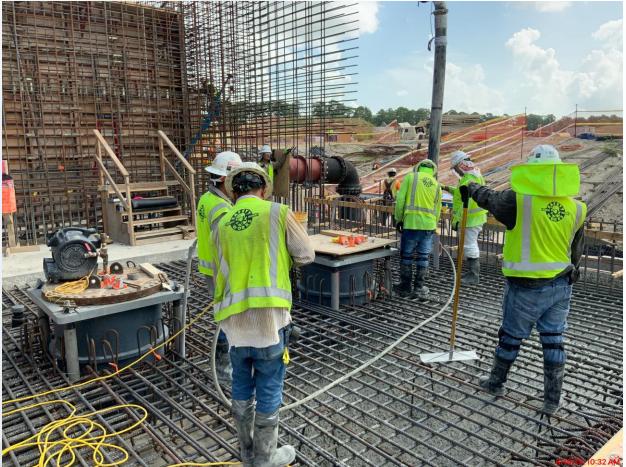

#### **FILTER STRUCTURE:**

- Lower Manifold Decks 7/8 Pour
- Poured Base Slab D1B
- Tying Rebar for Filter 12 Slab
- Installing Flex Coupling on 84" CFE
- Tying/Forming Walls

# FILTER MODULE-Tying Rebar for Filter 12 Slab