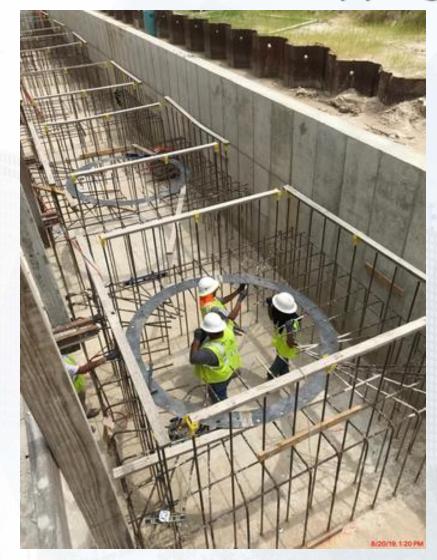

#### **FILTER STRUCTURE:**

- Lower Manifold Decks 7/8 Pour
- Poured Base Slab D1B
- Tying Rebar for Filter 12 Slab
- Installing Flex Coupling on 84" CFE
- Tying/Forming Walls

# FILTER MODULE-Tying Rebar for Filter 12 Slab