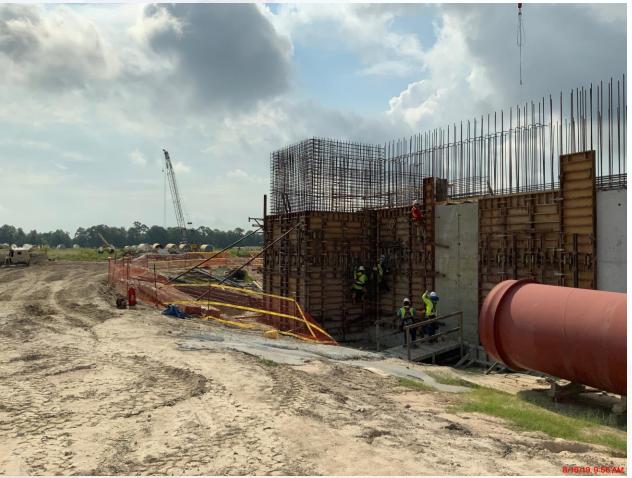

#### Construction Progress – EWP 2 Filter Structure & TPS

#### **FILTER STRUCTURE:**

- Lower Manifold Decks 7/8 Pour
- Poured Base Slab D1B
- Tying Rebar for Filter 12 Slab
- Installing Flex Coupling on 84" CFE
- Tying/Forming Walls

# FILTER MODULE-Tying/Forming Walls