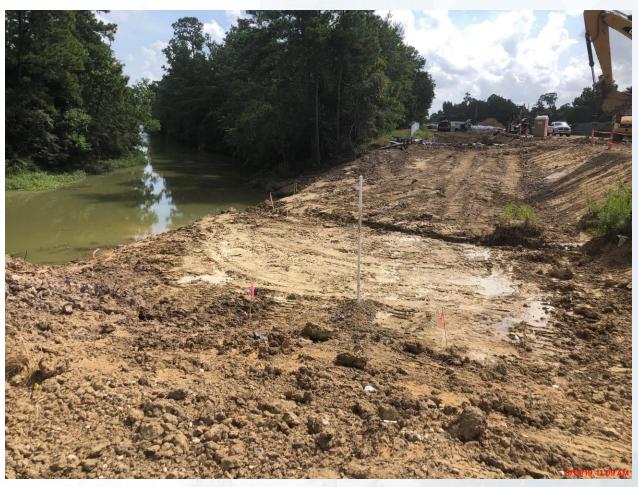

#### Construction Progress – EWP4 Raw Water Corridor

- Laying 108 RW Pipe in East Corridor
- Loading and welding pipe in tunnel
- Trench Excavation
- Welding joints
- Storm Drainage Installation
- Box culvert support system installation

# Braced existing box culverts and excavating around them

# Clearing sta 142+50

# Sta 142+50 sub cut and CLSM placement