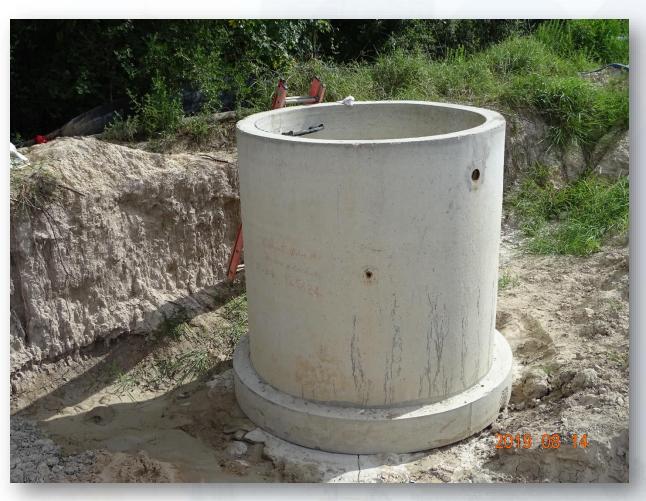

## DESIGN-BUILD SERVICES

Northeast Water Purification Plant Expansion





# Construction Progress – EWP 1 & 3 Site Development Aug 21, 2019

- Completed Finished Water Main (FWM) Tie-ins, stopped by-pass operation, and removed line-stops. New lines are live.
- Backfilled and installed ARV Manhole.
- Installing Temporary Power to Trailer City #2

#### Completed all FWM tie-ins, stopped by-passing, and removed line-stops







# Backfilled and graded completed FWM tie-in excavations



## Installed ARV manhole and backfilled







#### **TEMPORARY POWER**



Wire Pull to South Plant Temp Power





(New) H13 Power South Plant, HSPS, T-291,T-312 1,200 Amp Service





#### Construction Progress – EWP4 Raw Water Corridor

- Laying 108 RW Pipe in East Corridor
- Loading and welding pipe in tunnel
- Trench Excavation
- Welding joints
- Storm Drainage Installation
- Box culvert support system installation



# Braced existing box culverts and excavating around them







# Clearing sta 142+50





# Sta 142+50 sub cut and CLSM placement





# Welding and Wrapping Joints for Tunnel Carrier Pipe







#### Construction Progress – EWP 2 Filter Structure & TPS

#### **FILTER STRUCTURE:**

- Lower Manifold Decks 7/8 Pour
- Poured Base Slab D1B
- Tying Rebar for Filter 12 Slab
- Installing Flex Coupling on 84" CFE
- T