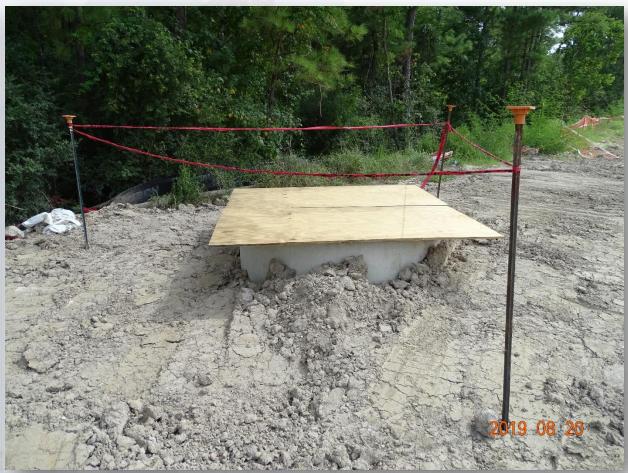

## DESIGN-BUILD SERVICES

Northeast Water Purification Plant Expansion





# Construction Progress – EWP 1 & 3 Site Development Aug 21, 2019

- Completed Finished Water Main (FWM) Tie-ins, stopped by-pass operation, and removed line-stops. New lines are live.
- Backfilled and installed ARV Manhole.
- Installing Temporary Power to Trailer City #2

#### Completed all FWM tie-ins, stopped by-passing, and removed line-stops







# Backfilled and graded completed FWM tie-in excavations



## Installed ARV manhole and backfilled







#### **TEMPORARY POWER**



Wire Pull to South Plant Temp Power





(New) H13 Power South Plant, HSPS, T-291,T-312 1,200 Amp Service





#### Construction Progress – EWP4 Raw Water Corridor

- Laying 108 RW Pipe in East Corridor
- Loading and welding pipe in tunnel
- Trench Excavation
- Welding joints
- Storm Drainage Installation
- Box culvert support system installation



# Braced existing box culverts and excavating around them







# Clearing sta 142+50





# Sta 142+50 sub cut and CLSM placement





# Welding and Wrapping Joints for Tunnel Carrier Pipe







#### Construction Progress – EWP 2 Filter Structure & TPS

#### **FILTER STRUCTURE:**

- Lower Manifold Decks 7/8 Pour
- Poured Base Slab D1B
- Tying Rebar for Filter 12 Slab
- Installing Flex Coupling on 84" CFE
- Tyi