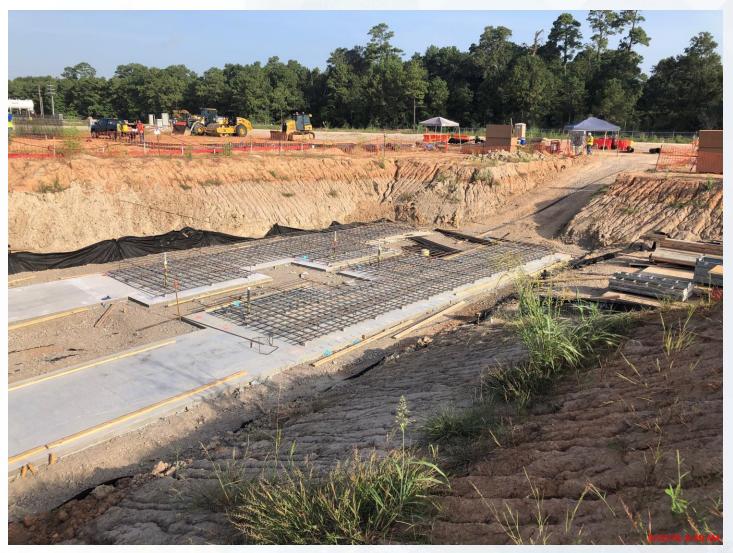

r for Filter 12 Slab



#### FILTER MODULE- Flex-Coupling Installation on 84" CFE to TPS (West Side)



# FILTER MODULE-Tying/Forming Walls





# TPS – Prepping Pump Cans Installation







NEWPP-000-DCMT-TEMP-0003 [0] Issued for Information 21-Dec-2016

#### TPS –FRP Columns at Overflow Channel







NEWPP-000-DCMT-TEMP-0003 [0] Issued for Information 21-Dec-2016



#### Construction Progress – EWP 6 North Plant

- 242 Cross Collector Walls Rebar/Form/Pour
- 242 U/G Piping (PDR, RCYS)
- 241/242 Vaults and Stem Walls
- 611 Sump Walls Rebar/Form/Pour
- 222 Excavation



# 8" RCYS and 16"/24" PDR Pipe Installation





Houston Waterworks Team Γኣለ በሌ በነር

NEWPP-000-DCMT-TEMP-0003 [0] Issued for Information 21-Dec-2016

241/242 Stem Wall mud mat



## 241/242 Stem Wall slab-on-grade Rebar





# Starting Excavation for Rapid Mix 222



#### 242 Cross Collector Wall Rebar and Concrete Placement





# 611 Sump Wall Concrete and SOG Backfill









# Construction Progress – EWP 6 IPS

- Driving Piles
- Delivery of 10' Pump Can Casings.



# 10' Pump Can Casings











# Construction Progress – EWP 6 Substation Facility 102

Installation of Construction Entrance Road 1

#### Installation of Construction Entrance Road 1