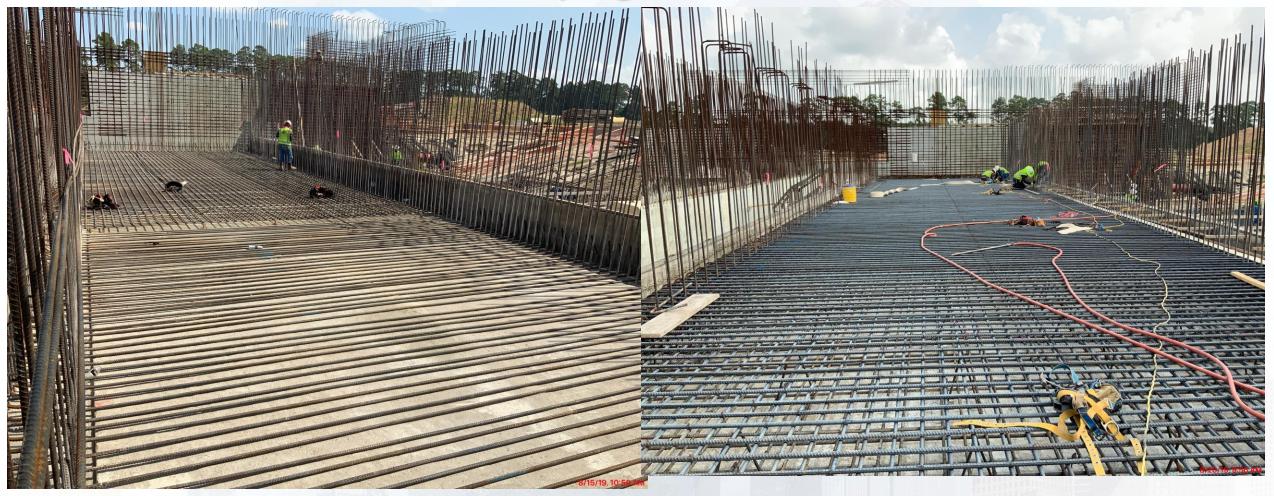

#### **FILTER STRUCTURE:**

- Lower Manifold Decks 7/8 Pour
- Poured Base Slab D1B
- Tying Rebar for Filter 12 Slab
- Installing Flex Coupling on 84" CFE
- Tying/Forming Walls

#### FILTER STRUCTURE-Poured Base Slab D1B

NEWPP-000-DCMT-TEMP-0003 [0] Issued for Information 21-Dec-2016