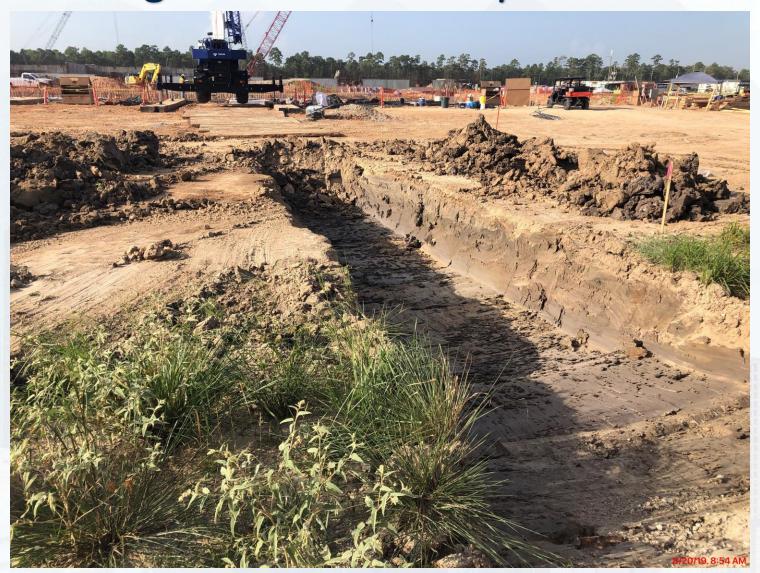

lex-Coupling Installation on 84" CFE to TPS (West Side)



# FILTER MODULE-Tying/Forming Walls





# TPS – Prepping Pump Cans Installation







NEWPP-000-DCMT-TEMP-0003 [0] Issued for Information 21-Dec-2016

#### TPS –FRP Columns at Overflow Channel







NEWPP-000-DCMT-TEMP-0003 [0] Issued for Information 21-Dec-2016



#### Construction Progress – EWP 6 North Plant

- 242 Cross Collector Walls Rebar/Form/Pour
- 242 U/G Piping (PDR, RCYS)
- 241/242 Vaults and Stem Walls
- 611 Sump Walls Rebar/Form/Pour
- 222 Excavation



# 8" RCYS and 16"/24" PDR Pipe Installation





Houston Waterworks Team Γኣለ በሌ በነር

NEWPP-000-DCMT-TEMP-0003 [0] Issued for Information 21-Dec-2016

241/242 Stem Wall mud mat



## 241/242 Stem Wall slab-on-grade Rebar





# Starting Excavation for Rapid Mix 222



#### 242 Cross Collector Wall Rebar and Concrete Placement





# 611 Sump Wall Concrete and SOG Backfill









# Construction Progress – EWP 6 IPS

- Driving Piles
- Delivery of 10' Pump Can Casings.



# 10' Pump Can Casings











# Construction Progress – EWP 6 Substation Facility 102

Installation of Construction Entrance Road 1

#### Installation of Construction Entrance Road 1