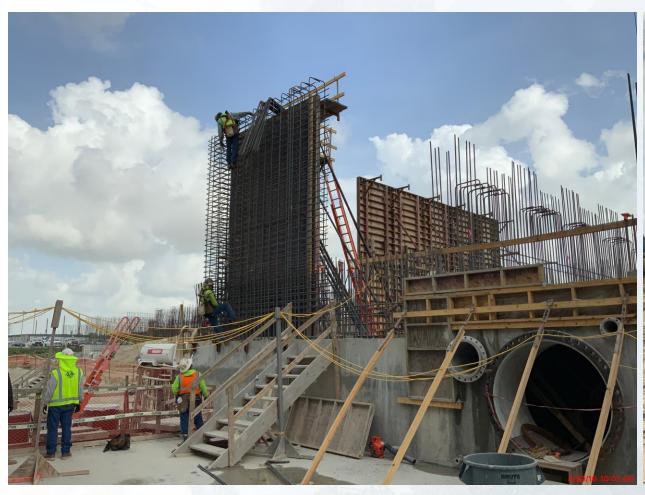

#### **FILTER STRUCTURE:**

- Lower Manifold Decks 7/8 Pour
- Poured Base Slab D1B
- Tying Rebar for Filter 12 Slab
- Installing Flex Coupling on 84" CFE
- Tying/Forming Walls

# FILTER MODULE-Tying/Forming Walls