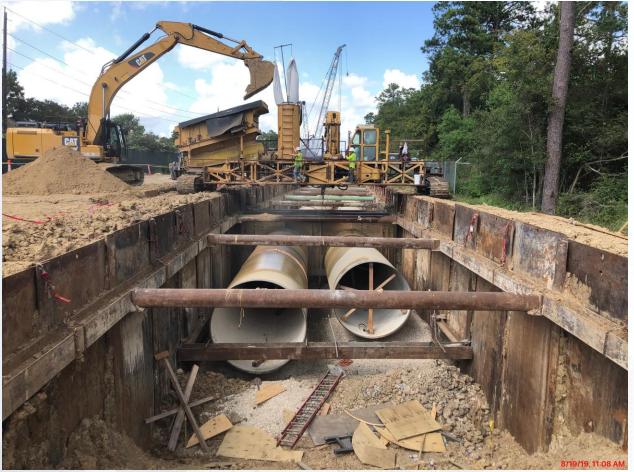

#### Construction Progress – EWP4 Raw Water Corridor

- Laying 108 RW Pipe in East Corridor
- Loading and welding pipe in tunnel
- Trench Excavation
- Welding joints
- Storm Drainage Installation
- Box culvert support system installation

# Braced existing box culverts and excavating around them