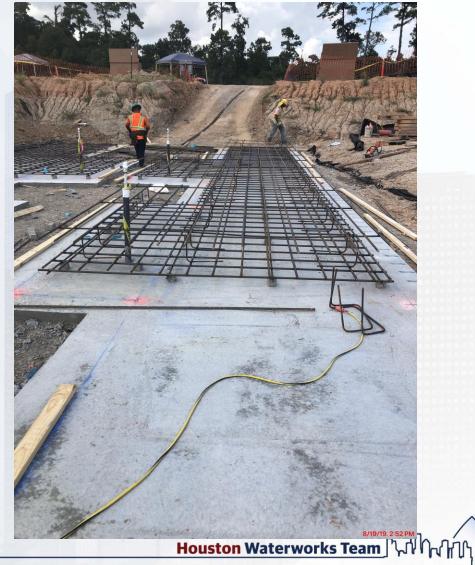

for Filter 12 Slab



#### FILTER MODULE- Flex-Coupling Installation on 84" CFE to TPS (West Side)



# FILTER MODULE-Tying/Forming Walls





# TPS – Prepping Pump Cans Installation







NEWPP-000-DCMT-TEMP-0003 [0] Issued for Information 21-Dec-2016

#### TPS –FRP Columns at Overflow Channel







NEWPP-000-DCMT-TEMP-0003 [0] Issued for Information 21-Dec-2016



#### Construction Progress – EWP 6 North Plant

- 242 Cross Collector Walls Rebar/Form/Pour
- 242 U/G Piping (PDR, RCYS)
- 241/242 Vaults and Stem Walls
- 611 Sump Walls Rebar/Form/Pour
- 222 Excavation



# 8" RCYS and 16"/24" PDR Pipe Installation





Houston Waterworks Team Γኣለ በሌ በነር

NEWPP-000-DCMT-TEMP-0003 [0] Issued for Information 21-Dec-2016

241/242 Stem Wall mud mat



## 241/242 Stem Wall slab-on-grade Rebar





# Starting Excavation for Rapid Mix 222



#### 242 Cross Collector Wall Rebar and Concrete Placement





# 611 Sump Wall Concrete and SOG Backfill









# Construction Progress – EWP 6 IPS

- Driving Piles
- Delivery of 10' Pump Can Casings.



# 10' Pump Can Casings











# Construction Progress – EWP 6 Substation Facility 102

Installation of Construction Entrance Road 1

#### Installation of Construction Entrance Road 1