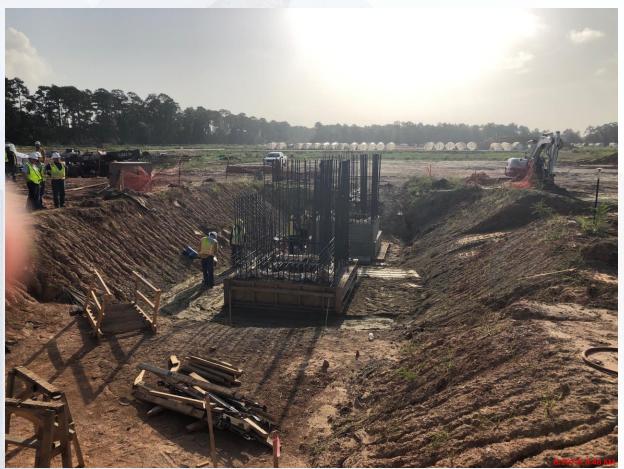

#### Construction Progress – EWP 6 North Plant

- 242 Cross Collector Walls Rebar/Form/Pour
- 242 U/G Piping (PDR, RCYS)
- 241/242 Vaults and Stem Walls
- 611 Sump Walls Rebar/Form/Pour
- 222 Excavation

# Starting Excavation for Rapid Mix 222