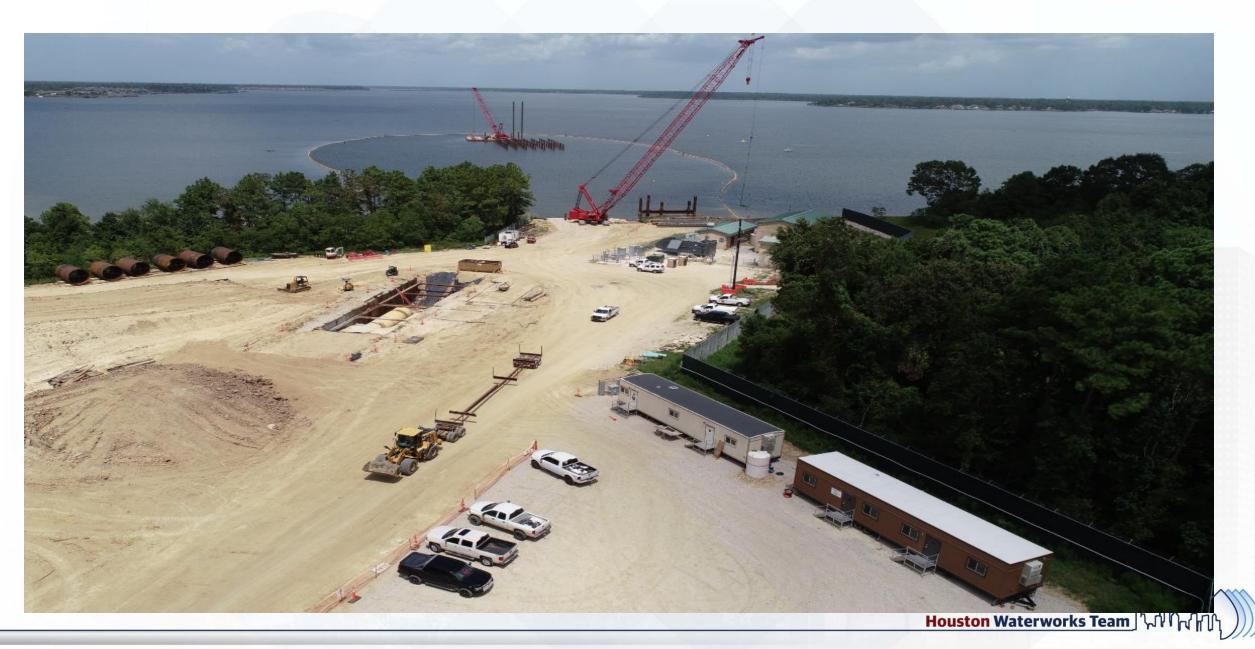

#### Construction Progress – EWP4 Raw Water Corridor

- Laying 108 RW Pipe in East Corridor
- Loading and welding pipe in tunnel
- Trench Excavation
- Welding joints
- Storm Drainage Installation
- Box culvert support system installation