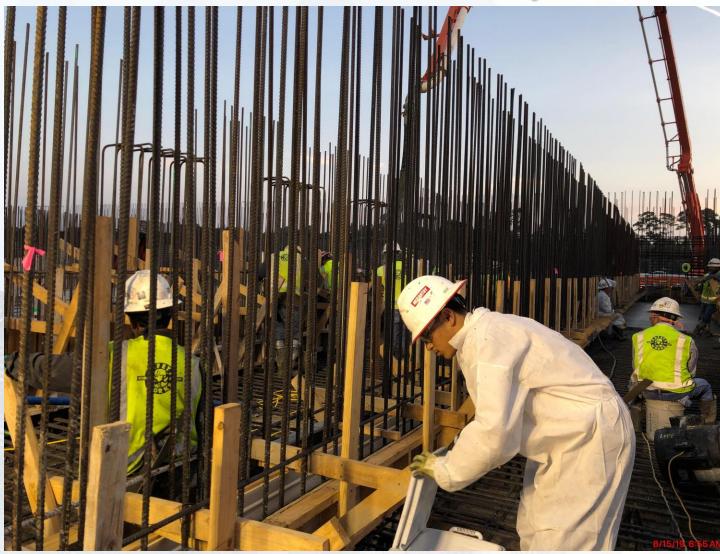

truction Progress – EWP4 Raw Water Corridor

- Laying 108 RW Pipe in East Corridor
- Loading and welding pipe in tunnel
- Trench Excavation
- Welding joints
- Storm Drainage Installation
- Box culvert support system installation



# Braced existing box culverts and excavating around them







# Clearing sta 142+50





# Sta 142+50 sub cut and CLSM placement





# Welding and Wrapping Joints for Tunnel Carrier Pipe







#### Construction Progress – EWP 2 Filter Structure & TPS

#### **FILTER STRUCTURE:**

- Lower Manifold Decks 7/8 Pour
- Poured Base Slab D1B
- Tying Rebar for Filter 12 Slab
- Installing Flex Coupling on 84" CFE
- Tying/Forming Walls

#### TPS:

- Pump Cans Prep for Installation
- RFP Columns at Overflow Channel



# FILTER STRUCTURE-Lower Manifold Decks 7/8 Pour





Houston Waterworks Team JAMA

NEWPP-000-DCMT-TEMP-0003 [0] Issued for Information 21-Dec-2016

#### FILTER STRUCTURE-Poured Base Slab D1B







NEWPP-000-DCMT-TEMP-0003 [0] Issued for Information 21-Dec-2016

# FILTER MODULE-Tying Rebar for Filter 12 Slab



#### FILTER MODULE- Flex-Coupling Installation on 84" CFE to TPS (West Side)



# FILTER MODULE-Tying/Forming Walls





# TPS – Prepping Pump Cans Installation







NEWPP-000-DCMT-TEMP-0003 [0] Issued for Information 21-Dec-2016

#### TPS –FRP Columns at Overflow Channel







NEWPP-000-DCMT-TEMP-0003 [0] Issued for Information 21-Dec-2016



#### Construction Progress – EWP 6 North Plant

- 242 Cross Collector Walls Rebar/Form/Pour
- 242 U/G Piping (PDR, RCYS)
- 241/242 Vaults and Stem Walls
- 611 Sump Walls Rebar/Form/Pour
- 2