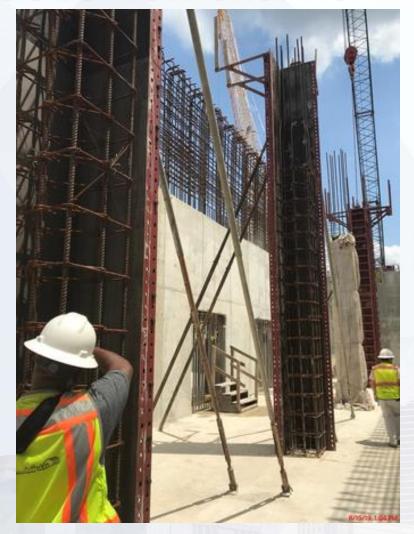

7/8 Pour
- Poured Base Slab D1B
- Tying Rebar for Filter 12 Slab
- Installing Flex Coupling on 84" CFE
- Tying/Forming Walls

#### TPS:

- Pump Cans Prep for Installation
- RFP Columns at Overflow Channel



# FILTER STRUCTURE-Lower Manifold Decks 7/8 Pour





Houston Waterworks Team JAMA

NEWPP-000-DCMT-TEMP-0003 [0] Issued for Information 21-Dec-2016

#### FILTER STRUCTURE-Poured Base Slab D1B







NEWPP-000-DCMT-TEMP-0003 [0] Issued for Information 21-Dec-2016

# FILTER MODULE-Tying Rebar for Filter 12 Slab



#### FILTER MODULE- Flex-Coupling Installation on 84" CFE to TPS (West Side)



# FILTER MODULE-Tying/Forming Walls





# TPS – Prepping Pump Cans Installation







NEWPP-000-DCMT-TEMP-0003 [0] Issued for Information 21-Dec-2016

#### TPS –FRP Columns at Overflow Channel







NEWPP-000-DCMT-TEMP-0003 [0] Issued for Information 21-Dec-2016



#### Construction Progress – EWP 6 North Plant

- 242 Cross Collector Walls Rebar/Form/Pour
- 242 U/G Piping (PDR, RCYS)
- 241/242 Vaults and Stem Walls
- 611 Sump Walls Rebar/Form/Pour
- 222 Excavation



# 8" RCYS and 16"/24" PDR Pipe Installation





Houston Waterworks Team Γኣለ በሌ በነር

NEWPP-000-DCMT-TEMP-0003 [0] Issued for Information 21-Dec-2016

241/242 Stem Wall mud mat



## 241/242 Stem Wall slab-on-grade Rebar





# Starting Excavation for Rapid Mix 222



#### 242 Cross Collector Wall Rebar and Concrete Placement





# 611 Sump Wall Concrete and SOG Backfill









# Construction Progress – EWP 6 IPS

- Driving Piles
- Delivery of 10' Pump Can Casings.



# 10' Pump Can Casings











# Construction