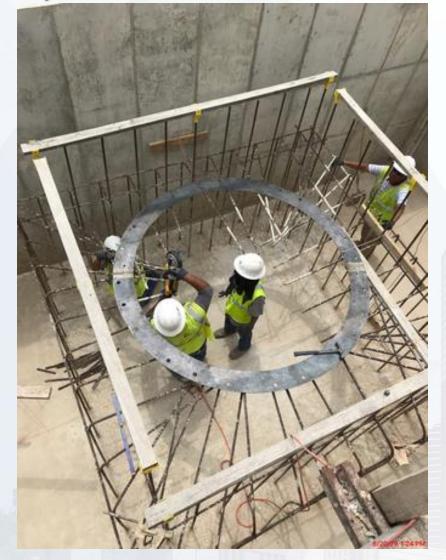

#### **FILTER STRUCTURE:**

- Lower Manifold Decks 7/8 Pour
- Poured Base Slab D1B
- Tying Rebar for Filter 12 Slab
- Installing Flex Coupling on 84" CFE
- Tying/Forming Walls

# FILTER MODULE-Tying Rebar for Filter 12 Slab