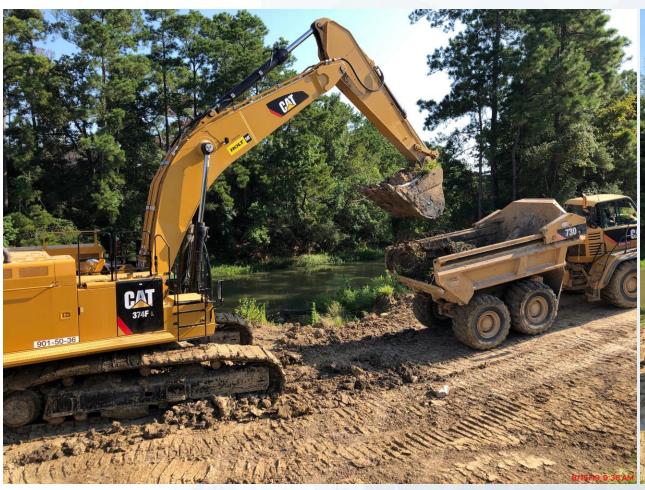

# Construction Progress – EWP 6 Substation Facility 102

Installation of Construction Entrance Road 1

#### Installation of Construction Entrance Road 1