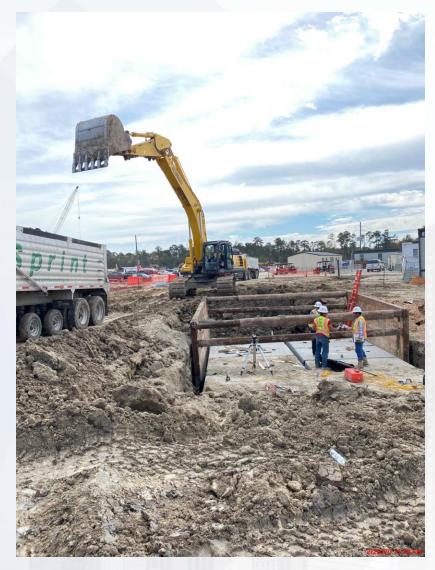

#### Construction Progress – Yard Piping

- Installing and welding 66" RW steel pipe line in Corridor 1
- Installing and welding 84" & 96" FW steel pipe in Corridor 4
- Installing 16" SPD ductile iron pipe line in Corridor 3
- Installing Double 8'x4' storm box culverts in Admin area
- Installing 12" PW in Corridor 3, and 24" PW in Corridor 4