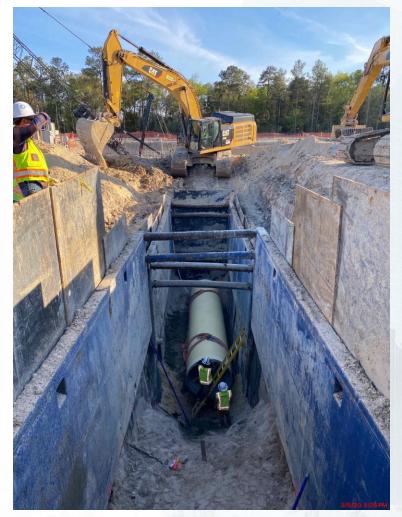

#### Construction Progress – Yard Piping

- Installing and welding 66" RW steel pipe line in Corridor 1
- Installing and welding 84" & 96" FW steel pipe in Corridor 4
- Installing 16" SPD ductile iron pipe line in Corridor 3
- Installing Double 8'x4' storm box culverts in Admin area
- Installing 12" PW in Corridor 3, and 24" PW in Corridor 4

# Installing 96" FW steel pipe in Corridor 4

Houston Waterworks Team