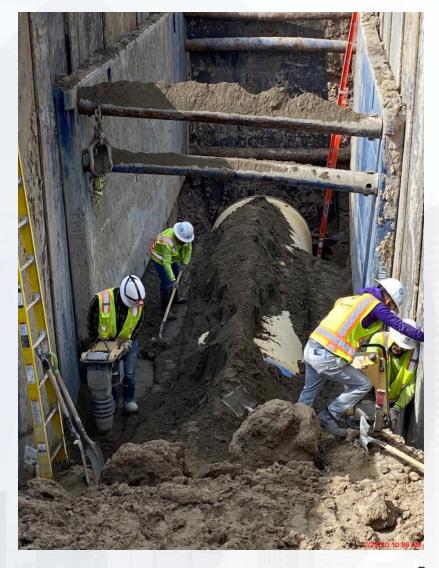

#### Construction Progress – Yard Piping

- Installing and welding 66" RW steel pipe line in Corridor 1
- Installing and welding 84" & 96" FW steel pipe in Corridor 4
- Installing 16" SPD ductile iron pipe line in Corridor 3
- Installing Double 8'x4' storm box culverts in Admin area
- Installing 12" PW in Corridor 3, and 24" PW in Corridor 4

#### Installing 60" BWS steel pipe in Corridor 4

Houston Waterworks Team