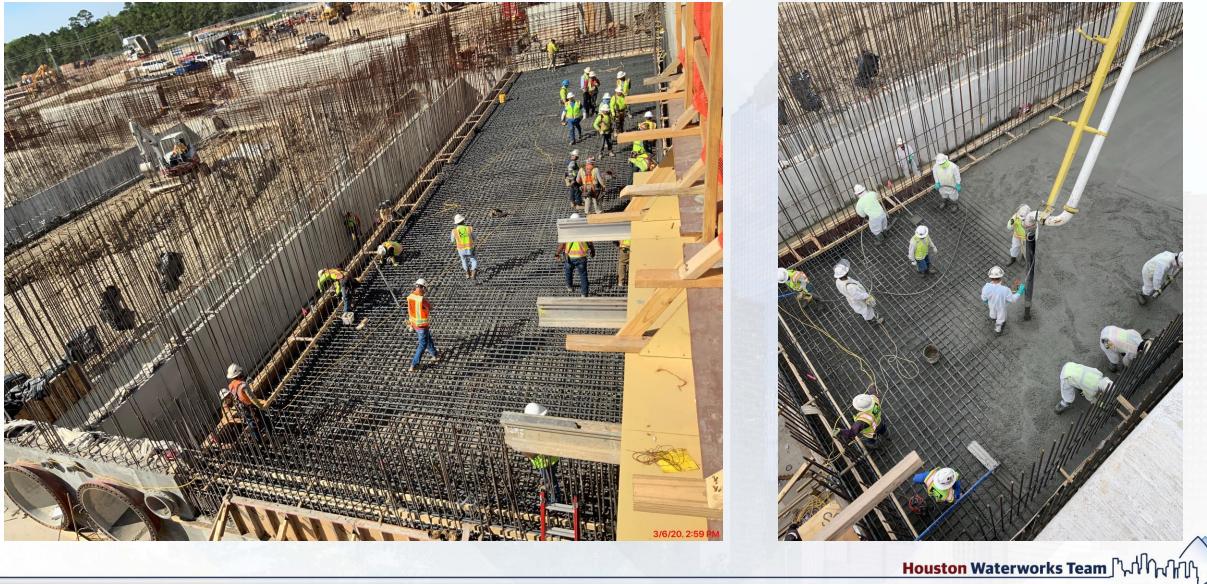

#### **281-FILTER MODULE 1 :**

- Stripping Gallery Deck, Area D.
- Backfilling Filter Slab 4&5 Area.
- Pouring Walls.
- Forming/Reinforcing Walls.
- Reinforcing/Pouring Filter 6 Slab.
- Backfilling outside Filter Building. 291-TRANSFER PUMP STATION 1:
- Poured CLSM under Overflow Channel
- Top Dack Shoring over Wet Well

# **281-FILTER MODULE-Pouring Walls**