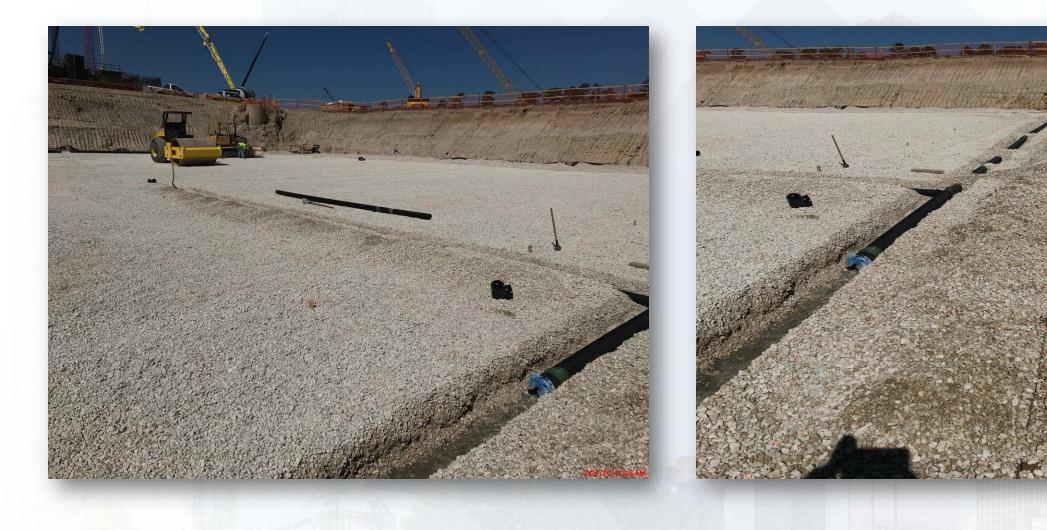

# Construction Progress – BOP LREQ Basins Facilities 601/602

- Facility 601 Excavation Progress
- Underdrain Pipe Installation
- Limestone Rock Placement for 601 Underdrain
- Continue Mass Excavation South end of 601

#### Facility 601 Excavation Progress

# **Underdrain Pipe Installation**

#### Limestone Rock Placement for 601 Underdrain

#### Continue Mass Excavation South end of 601

Houston Waterworks Team