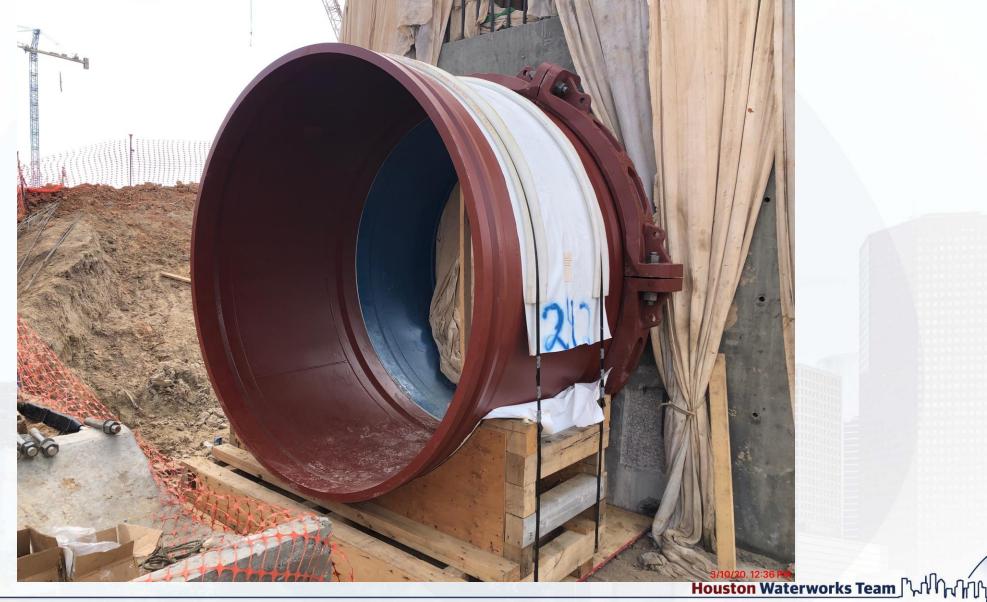

#### Construction Progress – Yard Piping

- Installing and welding 66" RW steel pipe line in Corridor 1
- Installing and welding 84" & 96" FW steel pipe in Corridor 4
- Installing 16" SPD ductile iron pipe line in Corridor 3
- Installing Double 8'x4' storm box culverts in Admin area
- Installing 12" PW in Corridor 3, and 24" PW in Corridor 4

## Installed 84"BFV at GST 1

56