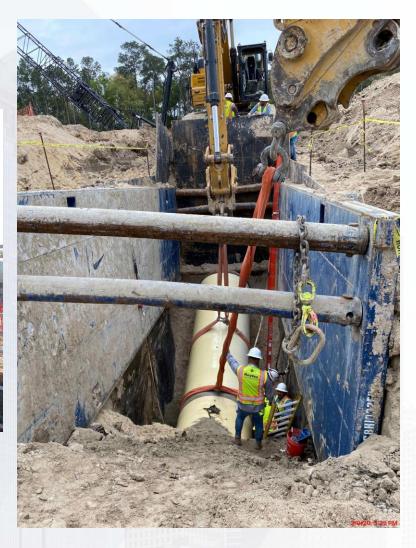

#### Construction Progress – Yard Piping

- Installing and welding 66" RW steel pipe line in Corridor 1
- Installing and welding 84" & 96" FW steel pipe in Corridor 4
- Installing 16" SPD ductile iron pipe line in Corridor 3
- Installing Double 8'x4' storm box culverts in Admin area
- Installing 12" PW in Corridor 3, and 24" PW in Corridor 4

#### Installing 60" BWS steel pipe in Corridor 4

Houston Waterworks Team