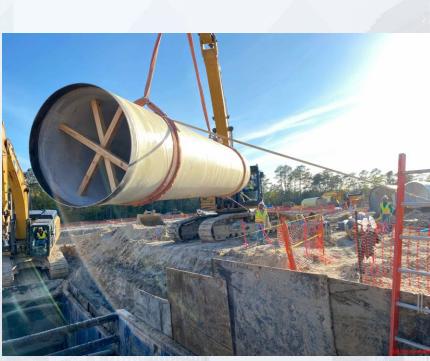

#### Construction Progress – Yard Piping

- Installing and welding 66" RW steel pipe line in Corridor 1
- Installing and welding 84" & 96" FW steel pipe in Corridor 4
- Installing 16" SPD ductile iron pipe line in Corridor 3
- Installing Double 8'x4' storm box culverts in Admin area
- Installing 12" PW in Corridor 3, and 24" PW in Corridor 4

# Installing 96" FW steel pipe in Corridor 4

Houston Waterworks Team