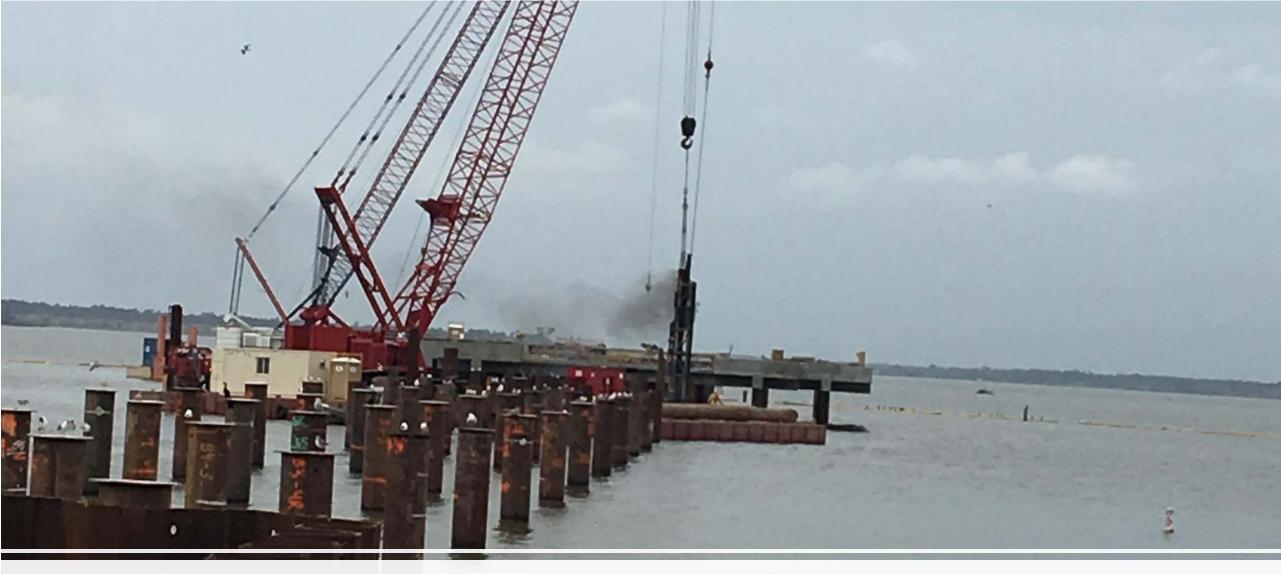

#### Construction Progress – EWP6 IPS

- Preparing Rebar For Area H Beam Pour
- Removing False Work And Friction Collars
- Driving Last Bridge Piles

# **Driving Last Bridge Piles**