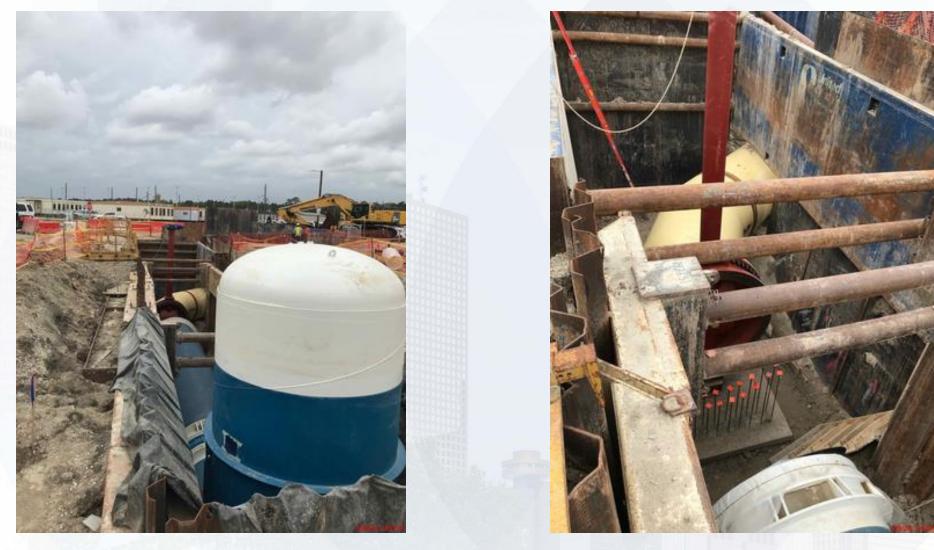

#### Installing 24" PW in Corridor 4





60

#### Construction Progress – Administration Building

- Achieved Backfill to EL 50
- Completed Density Tests on 14 Lifts

#### **AMB Progress Photos**





Achieved Backfill and Compaction to EL 51 in Admin

Houston Waterworks Team

## **AMB Progress Photos**





Compaction & Density Test of 15th Lift in Admin



#### **AMB Progress Photos**





Placement of Communication Fiber Duct Bank

Houston Waterworks Team

#### Construction Progress – South Plant

- 84" pipe butterfly valve installed at GST 361
- Installing 24" pipe at the overflow box at GST 361 and 362
- Placing reinforcement at Facility 520
- Placing reinforcement at Facility 111
- Pump can foundation concrete poured at HSPS 401

# 84" pipe butterfly valve installed at GST 361



## Installing 24" pipe at the overflow box at GST 361 and 362





Houston Waterworks Team

#### Placing reinforcement at Facility 520





Houston Waterworks Team ຼົ້າ. ກໍ່ໃນ ເຖິງ

## Placing reinforcement at Facility 111





Houston Waterworks Team

#### Pump can foundation poured at HSPS 401





Houston Waterworks Team