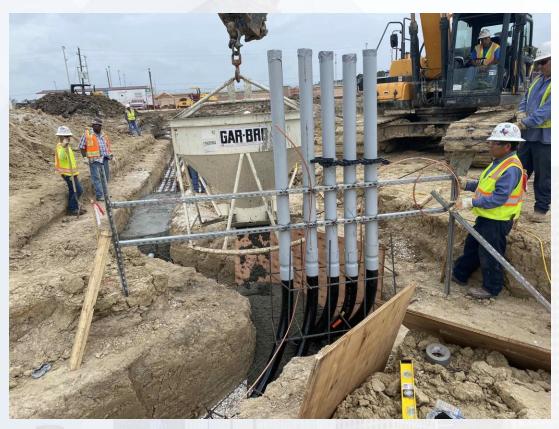

g 12" PW in Corridor 3, and 24" PW in Corridor 4

## Installing 66" RW steel pipe line in Corridor 1





Houston Waterworks Team ຼິ່ນ ທີ່ໃນ ແມ່ງ

## Installed 84"BFV at GST 1



56

# Installing 96" FW steel pipe in Corridor 4







Houston Waterworks Team

#### Installing 60" BWS steel pipe in Corridor 4







Houston Waterworks Team

## Installing Double 8'x4' storm box culverts in Admin area





#### Installing 24" PW in Corridor 4





60

#### Construction Progress – Administration Building

- Achieved Backfill to EL 50
- Completed Density Tests on 14 Lifts

#### **AMB Progress Photos**





Achieved Backfill and Compaction to EL 51 in Admin

Houston Waterworks Team

## **AMB Progress Photos**





Compaction & Density Test of 15th Lift in Admin



#### **AMB Progress Photos**





Placement of Communication Fiber Duct Bank

Houston Waterworks Team

#### Construction Progress – South Plant

- 84" pipe butterfly valve installed at GST 361
- Installing 24" pipe at the overflow box at GST 361 and 362
- Placing reinforcement at Facility 520
- Placing reinforcement at Facility 111
- Pump can foundation concrete poured at HSPS 401

# 84" pipe butterfly valve installed at GST 361



## Installing 24" pipe at the overflow box at GST 361 and 362





Houston Waterworks Team

#### Placing reinforcement at Facility 520





Houston Waterworks Team ຼົ້າ. ກໍ່ໃນ ເຖິງ

## Placing reinforcement at Facility 111





Houston Waterworks Team

#### Pump can foundation poured at HSPS 401





Houston Waterworks Team