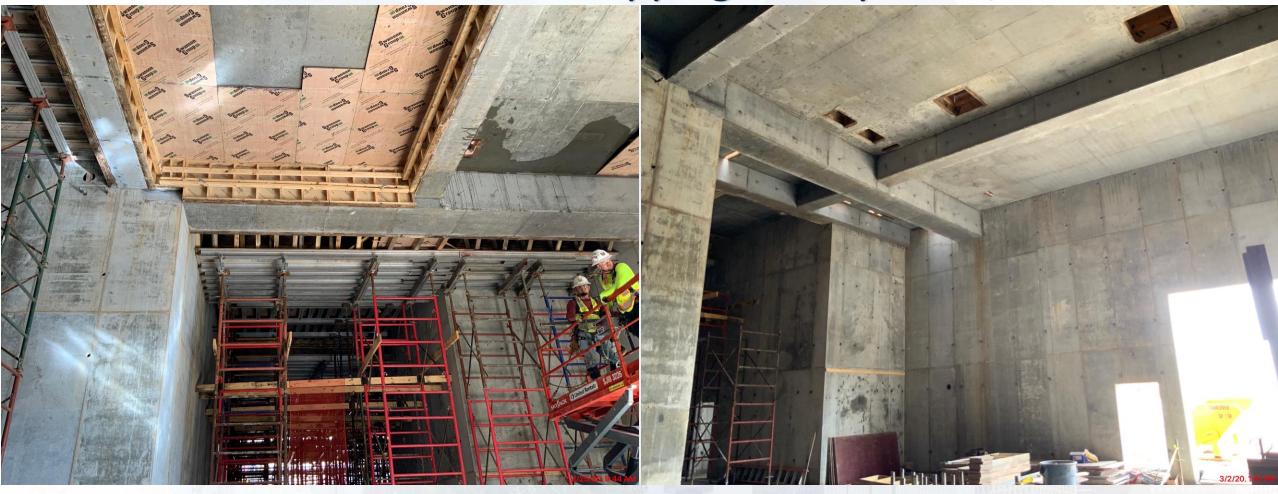

on Progress – Central Plant

#### **281-FILTER MODULE 1 :**

- Stripping Gallery Deck, Area D.
- Backfilling Filter Slab 4&5 Area.
- Pouring Walls.
- Forming/Reinforcing Walls.
- Reinforcing/Pouring Filter 6 Slab.
- Backfilling outside Filter Building. 291-TRANSFER PUMP STATION 1:
- Poured CLSM under Overflow Channel
- Top Dack Shoring over Wet Well

#### **311-POST CHEMICAL FACILITY 1 SH/CS :**

- Trenching for Underslab Electrical Conduit.
- Staking stub ups.
- Removal of existing 20" C900 pipe.
- Installation of Underslab Electrical Conduit.
  282 -FILTER MODULE 2:
- Tower Crane erection.
- Setting FD Pump Cans.
- Laying West Under-Slab 36" FTW.

**292-TRANSFER PUMP STATION 2:** 

- Driving Sheet Piles
  - Houston Waterworks Team

#### 281-FILTER MODULE- Stripping Gallery Deck, Area D



Houston Waterworks Team

#### 281-FILTER MODULE- Backfilling Filter 4&5 Area





Houston Waterworks Team

# **281-FILTER MODULE-Pouring Walls**





### 281-FILTER MODULE- Reinforcing/Forming Walls







#### 281-FILTER MODULE- Reinforcing/Pouring Filter 6 Slab



#### 281-FILTER MODULE- Backfilling outside of Filter Building





## TPS – Poured CLSM under Overflow Channel





#### TPS – Top Deck Shoring and Forming Over Wet Well





#### 311-PostChemical:Trench for underslab Electrical Conduit





Houston Waterworks Team ຼົ້າ. ກໍ່ໃນ ແມ່ງ

#### 311-Post Chemical Facility: Staking stub ups





Houston Waterworks Team

#### 311-PostChemical:Removal of Existing C900 pipe





Houston Waterworks Team

#### 311-PostChemical: Inst. Underslab Electrical Conduit.





Houston Waterworks T