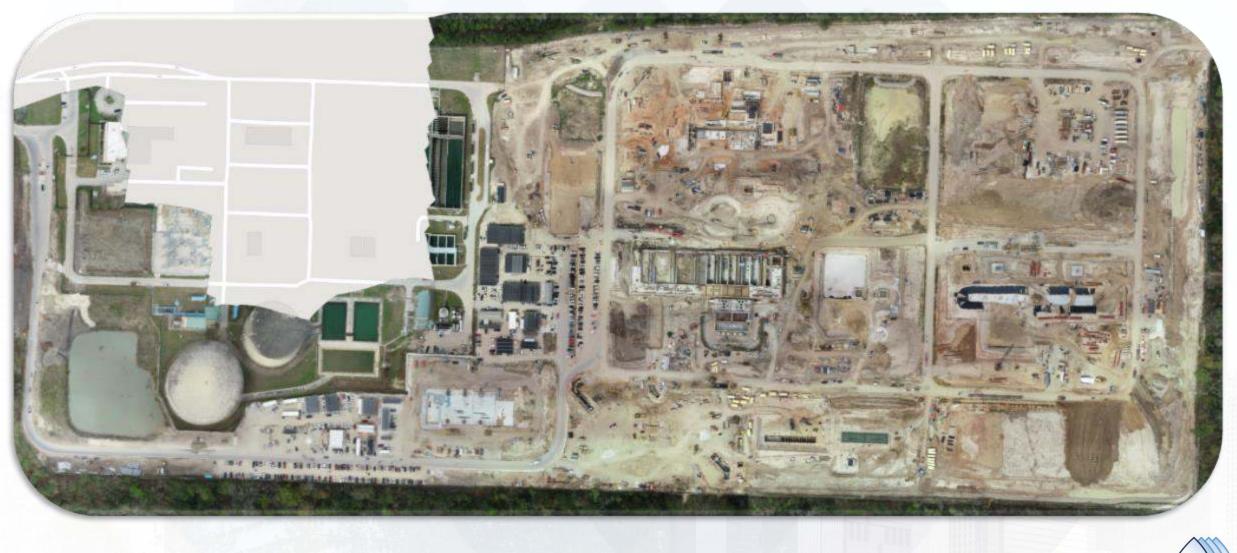

CITY OF HOUSTON Houston Public Works

## DESIGN-BUILD SERVICES

## Northeast Water Purification Plant Expansion

Mar 11, 2020



## Drone Site Map: Mar 3, 2020



#### Construction Progress – EWP 1/3 & 6 Site Development

**DCN-04/Pond 1 Expansion - J. Simmons Group:** 

Installed drainage swale

# DCN-04/Pond 1 – Installed swale along access road 1



Houston Waterworks Team

#### **Construction Progress – Site Electrical**

**Houston Waterworks Team** 

- Main Fiber Duct Bank Installation at 101 in Existing Plant
- Duct Bank Installation at 080 Admin Building
- Fiber Duct Bank Installation at 311

# **Building 111 Progress**



Houston Waterworks Team

## Main Fiber Ductbank Installation at 101 in Existing Plant



Houston Waterworks Team ຼີ ໂມໃນ ເມິດ

#### Duct Bank Installation at 080 – Admin Building



#### Fiber Duct Bank Installation at 311



#### Construction Progress – EWP4 Raw Water Corridor

- Removing shoring at STA 128+50
- Setting