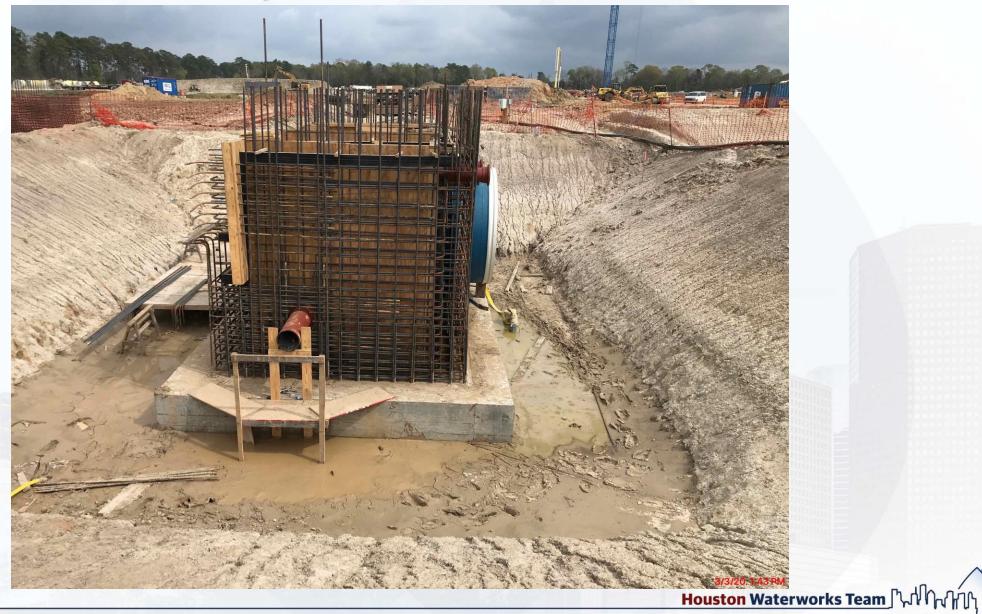

## TPS – Poured CLSM under Overflow Channel

#### TPS – Top Deck Shoring and Forming Over Wet Well