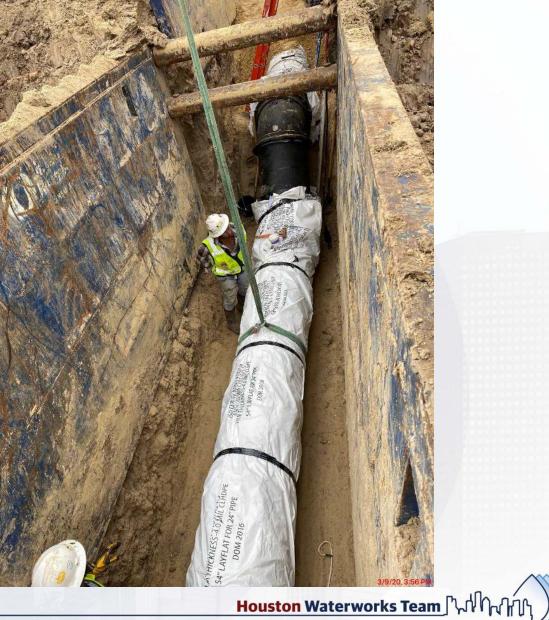

Excavation South end of 601





Houston Waterworks Team

#### Construction Progress – Yard Piping

- Installing and welding 66" RW steel pipe line in Corridor 1
- Installing and welding 84" & 96" FW steel pipe in Corridor 4
- Installing 16" SPD ductile iron pipe line in Corridor 3
- Installing Double 8'x4' storm box culverts in Admin area
- Installing 12" PW in Corridor 3, and 24" PW in Corridor 4

## Installing 66" RW steel pipe line in Corridor 1





Houston Waterworks Team ຼິ່ນ ທີ່ໃນ ແມ່ງ

## Installed 84"BFV at GST 1



56

# Installing 96" FW steel pipe in Corridor 4







Houston Waterworks Team

#### Installing 60" BWS steel pipe in Corridor 4







Houston Waterworks Team

## Installing Double 8'x4' storm box culverts in Admin area





#### Installing 24" PW in Corridor 4





60

#### Construction Progress – Administration Building

- Achieved Backfill to EL 50
- Completed Density Tests on 14 Lifts

#### **AMB Progress Photos**





Achieved Backfill and Compaction to EL 51 in Admin

Houston Waterworks Team

## **AMB Progress Photos**





Compaction & Density Test of 15th Lift in Admin



#### **AMB Progress Photos**





Placement of Communication Fiber Duct Bank

Houston Waterworks Team

#### Construction Progress – South Plant

- 84" pipe butterfly valve installed at GST 361
- Installing 24" pipe at the overflow box at GST 361 and 362
- Placing reinforcement at Facility 520
- Placing reinforcement at Facility 111
- Pump can foundation concrete poured at HSPS 401

# 84" pipe butterfly valve installed at GST 361



## Installing 24" pipe at the overflow box