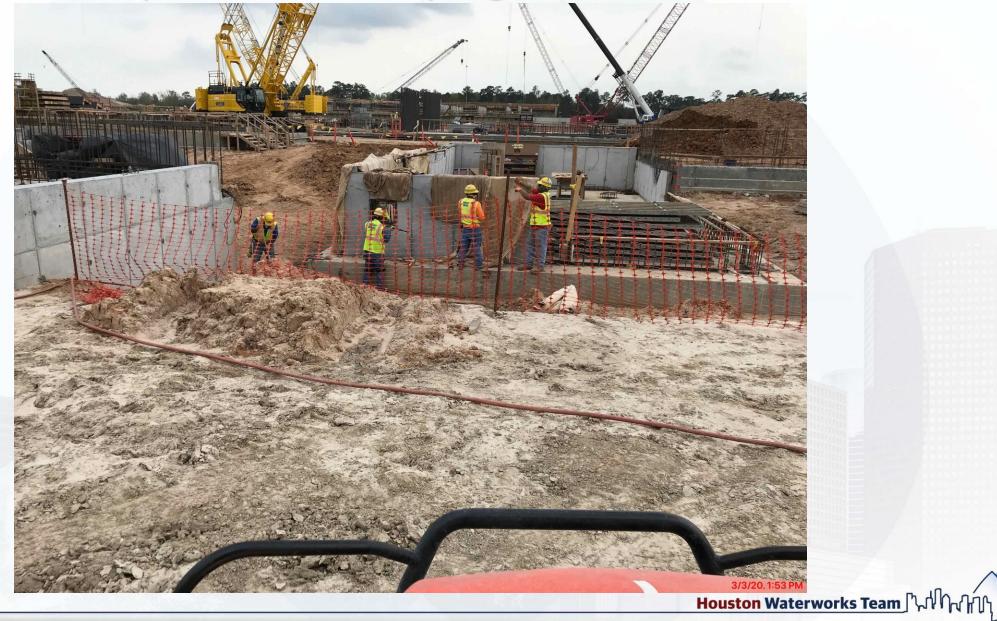

#### **281-FILTER MODULE 1 :**

- Stripping Gallery Deck, Area D.
- Backfilling Filter Slab 4&5 Area.
- Pouring Walls.
- Forming/Reinforcing Walls.
- Reinforcing/Pouring Filter 6 Slab.
- Backfilling outside Filter Building. 291-TRANSFER PUMP STATION 1:
- Poured CLSM under Overflow Channel
- Top Dack Shoring over Wet Well

#### 281-FILTER MODULE- Stripping Gallery Deck, Area D

Houston Waterworks Team