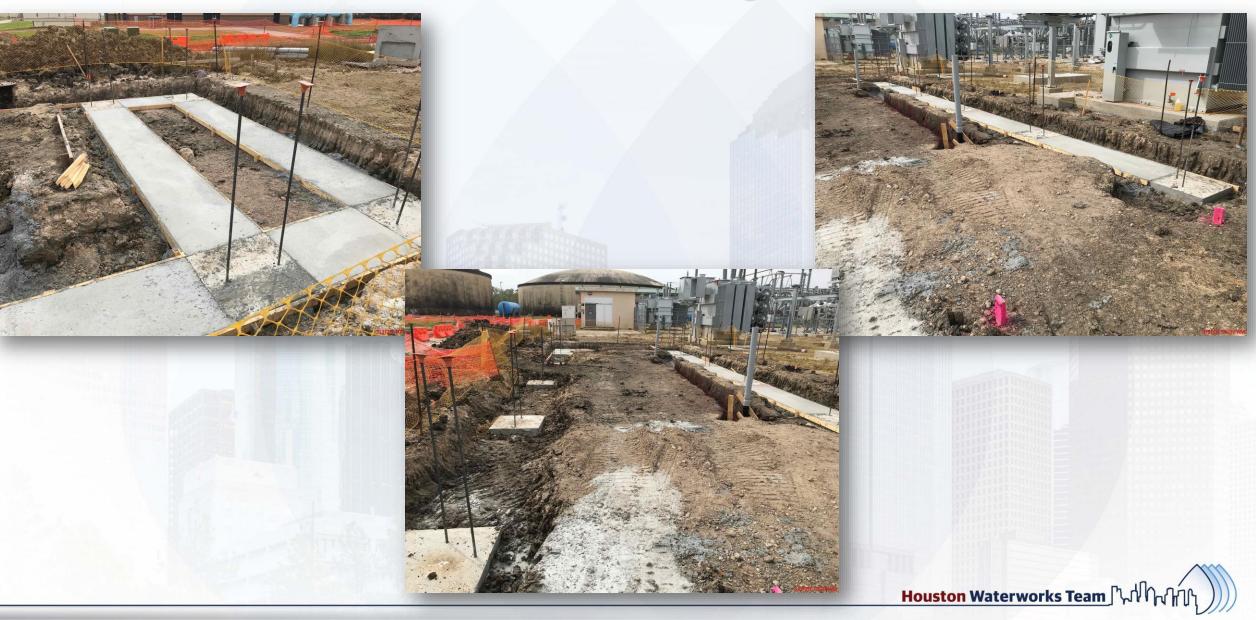

#### **Construction Progress – Site Electrical**

**Houston Waterworks Team** 

- Main Fiber Duct Bank Installation at 101 in Existing Plant
- Duct Bank Installation at 080 Admin Building
- Fiber Duct Bank Installation at 311

# **Building 111 Progress**

Houston Waterworks Team

## Main Fiber Ductbank Installation at 101 in Existing Plant

Houston Waterworks Team ຼີ ໂມໃນ ເມິດ

#### Duct Bank Installation at 080 – Admin Building

#### Fiber Duct Bank Installation at 311