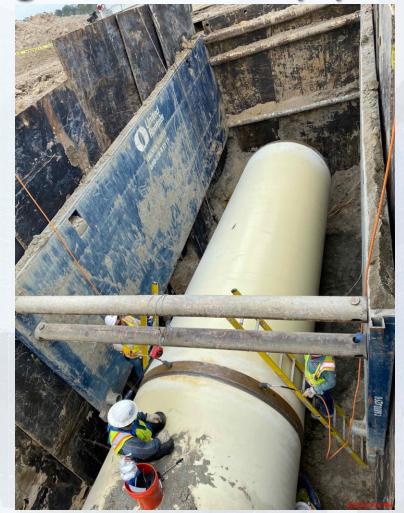

#### Construction Progress – Yard Piping

- Installing and welding 66" RW steel pipe line in Corridor 1
- Installing and welding 84" & 96" FW steel pipe in Corridor 4
- Installing 16" SPD ductile iron pipe line in Corridor 3
- Installing Double 8'x4' storm box culverts in Admin area
- Installing 12" PW in Corridor 3, and 24" PW in Corridor 4

# Installing 96" FW steel pipe in Corridor 4

Houston Waterworks Team