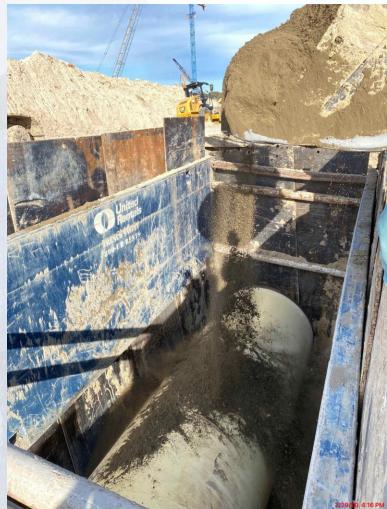

#### Construction Progress – Yard Piping

- Installing and welding 66" RW steel pipe line in Corridor 1
- Installing and welding 84" & 96" FW steel pipe in Corridor 4
- Installing 16" SPD ductile iron pipe line in Corridor 3
- Installing Double 8'x4' storm box culverts in Admin area
- Installing 12" PW in Corridor 3, and 24" PW in Corridor 4

## Installing 66" RW steel pipe line in Corridor 1

Houston Waterworks Team ຼິ່ນ ທີ່ໃນ ແມ່ງ