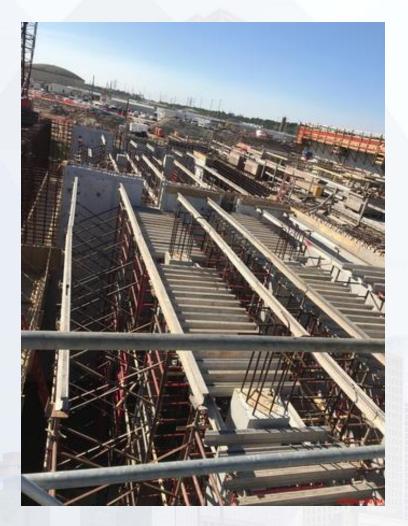

#### **281-FILTER MODULE 1 :**

- Stripping Gallery Deck, Area D.
- Backfilling Filter Slab 4&5 Area.
- Pouring Walls.
- Forming/Reinforcing Walls.
- Reinforcing/Pouring Filter 6 Slab.
- Backfilling outside Filter Building. 291-TRANSFER PUMP STATION 1:
- Poured CLSM under Overflow Channel
- Top Dack Shoring over Wet Well

#### 281-FILTER MODULE- Stripping Gallery Deck, Area D

Houston Waterworks Team

#### 281-FILTER MODULE- Backfilling Filter 4&5 Area

Houston Waterworks Team

# **281-FILTER MODULE-Pouring Walls**

### 281-FILTER MODULE- Reinforcing/Forming Walls

#### 281-FILTER MODULE- Reinforcing/Pouring Filter 6 Slab