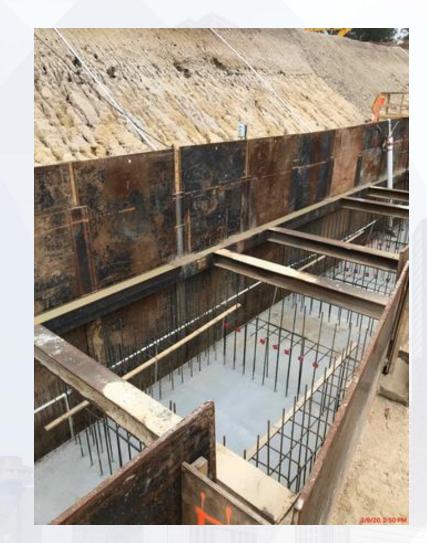

hotos**





Compaction & Density Test of 15th Lift in Admin



#### **AMB Progress Photos**





Placement of Communication Fiber Duct Bank

Houston Waterworks Team

#### Construction Progress – South Plant

- 84" pipe butterfly valve installed at GST 361
- Installing 24" pipe at the overflow box at GST 361 and 362
- Placing reinforcement at Facility 520
- Placing reinforcement at Facility 111
- Pump can foundation concrete poured at HSPS 401

# 84" pipe butterfly valve installed at GST 361



## Installing 24" pipe at the overflow box at GST 361 and 362





Houston Waterworks Team

#### Placing reinforcement at Facility 520





Houston Waterworks Team ຼົ້າ. ກໍ່ໃນ ເຖິງ

## Placing reinforcement at Facility 111





Houston Waterworks Team

#### Pump can foundation poured at HSPS 401





Houston Waterworks Team