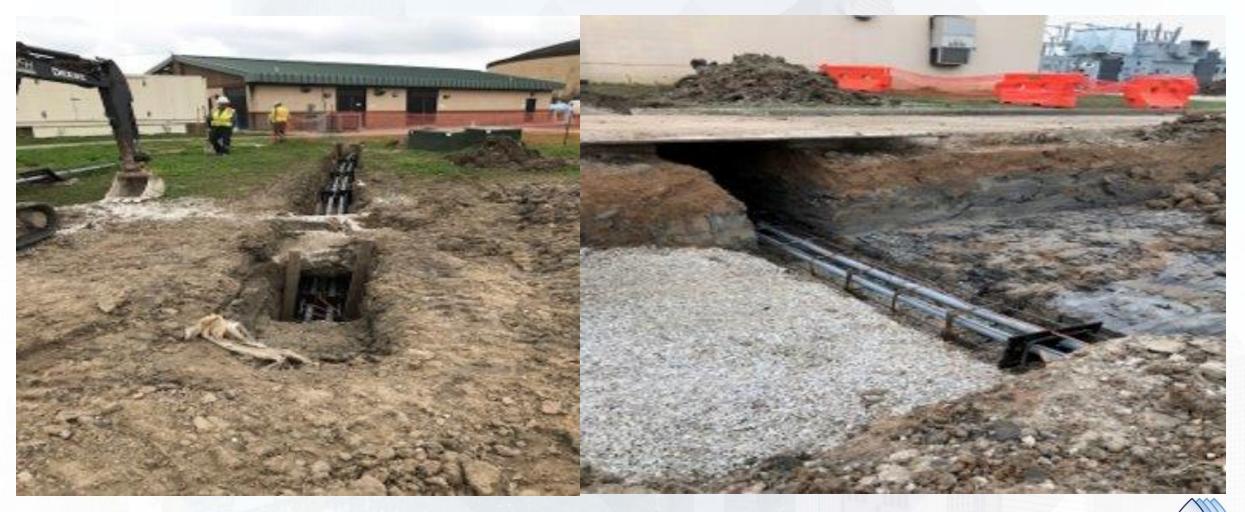

#### **Construction Progress – Site Electrical**

**Houston Waterworks Team** 

- Main Fiber Duct Bank Installation at 101 in Existing Plant
- Duct Bank Installation at 080 Admin Building
- Fiber Duct Bank Installation at 311

## Main Fiber Ductbank Installation at 101 in Existing Plant

Houston Waterworks Team ຼີ ໂມໃນ ເມິດ