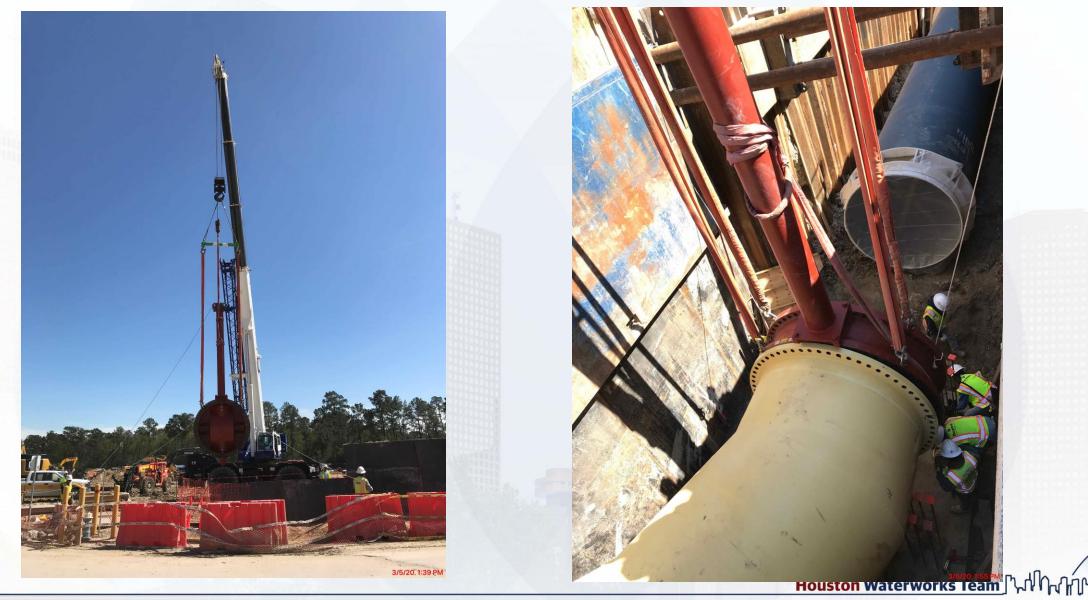

#### Construction Progress – Yard Piping

- Installing and welding 66" RW steel pipe line in Corridor 1
- Installing and welding 84" & 96" FW steel pipe in Corridor 4
- Installing 16" SPD ductile iron pipe line in Corridor 3
- Installing Double 8'x4' storm box culverts in Admin area
- Installing 12" PW in Corridor 3, and 24" PW in Corridor 4

## Installed 84"BFV at GST 1

56