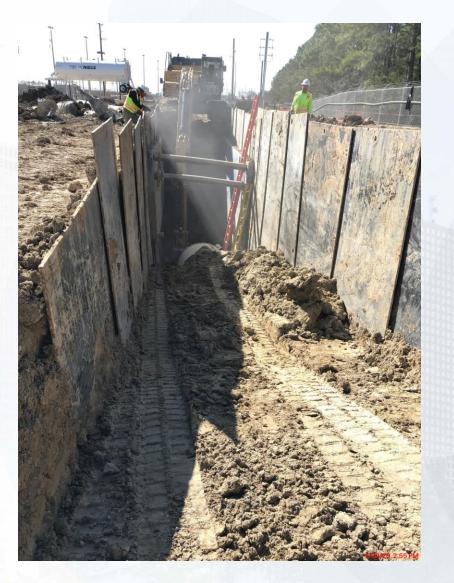

#### Construction Progress – EWP4 Raw Water Corridor

- Removing shoring at STA 128+50
- Setting ARV's near STA 142+50
- Preparing to place ARV's near STA 134

# Removing shoring at STA 128+50