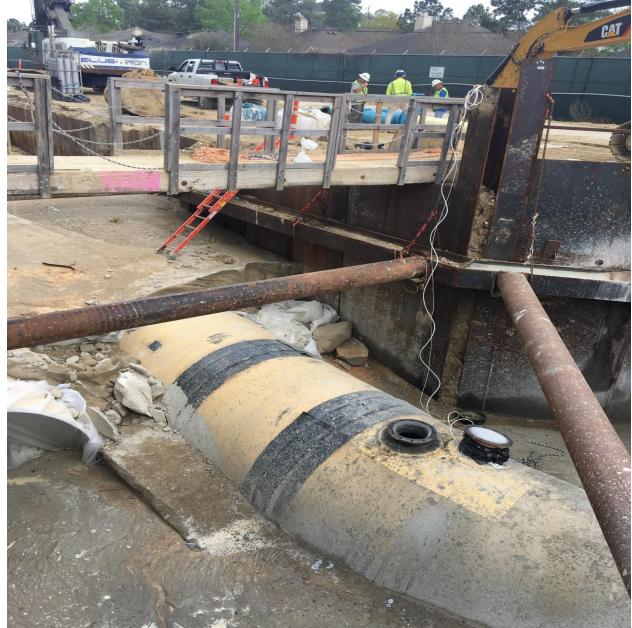

ccess road 1



Houston Waterworks Team

#### **Construction Progress – Site Electrical**

**Houston Waterworks Team** 

- Main Fiber Duct Bank Installation at 101 in Existing Plant
- Duct Bank Installation at 080 Admin Building
- Fiber Duct Bank Installation at 311

# **Building 111 Progress**



Houston Waterworks Team

## Main Fiber Ductbank Installation at 101 in Existing Plant



Houston Waterworks Team ຼີ ໂມໃນ ເມິດ

#### Duct Bank Installation at 080 – Admin Building



#### Fiber Duct Bank Installation at 311



#### Construction Progress – EWP4 Raw Water Corridor

- Removing shoring at STA 128+50
- Setting ARV's near STA 142+50
- Preparing to place ARV's near STA 134

# Removing shoring at STA 128+50



# Setting ARV's Near Sta 142+50



#### Preparing to place ARV's near STA 134



#### Construction Progress – Central Plant

#### **281-FILTER MODULE 1 :**

- Stripping Gallery Deck, Area D.
- Backfilling Filter Slab 4&5 Area.
- Pouring Walls.
- Forming/Reinforcing Walls.
- Reinforcing/Pouring Filter 6 Slab.
- Backfilling outside Filter Building. 291-TRANSFER PUMP STATION 1:
- Poured CLSM under Overflow Channel
- Top Dack Shoring over Wet Well

#### **311-POST CHEMICAL FACILITY 1 SH/CS :**

- Trenching for Underslab Electrical Conduit.
- Staking stub ups.
- Removal of existing 20" C900 pipe.
- Installation of Underslab Electrical Conduit.
  282 -FILTER MODULE 2:
- Tower Crane erection.
- Setting FD Pump Cans.
- Laying West Under-Slab 36" FTW.

**292-TRANSFER PUMP STATION 2:** 

- Driving Sheet Piles
  - Houston Waterworks Team

#### 281-FILTER MODULE- Stripping Galle