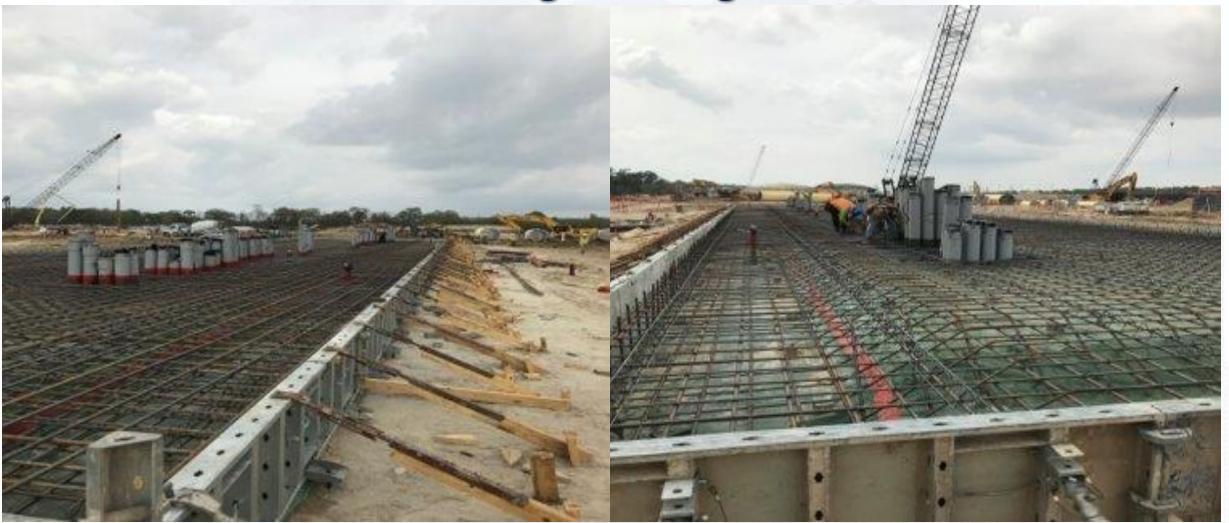

#### **281-FILTER MODULE 1 :**

- Stripping Gallery Deck, Area D.
- Backfilling Filter Slab 4&5 Area.
- Pouring Walls.
- Forming/Reinforcing Walls.
- Reinforcing/Pouring Filter 6 Slab.
- Backfilling outside Filter Building. 291-TRANSFER PUMP STATION 1:
- Poured CLSM under Overflow Channel
- Top Dack Shoring over Wet Well

# **281-FILTER MODULE-Pouring Walls**

### 281-FILTER MODULE- Reinforcing/Forming Walls