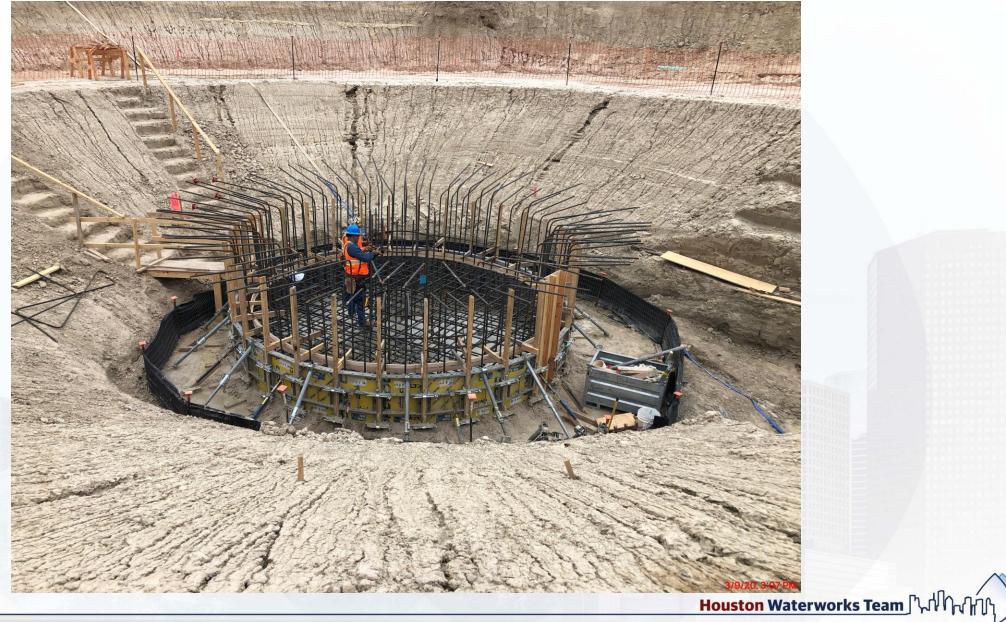

#### **281-FILTER MODULE 1 :**

- Stripping Gallery Deck, Area D.
- Backfilling Filter Slab 4&5 Area.
- Pouring Walls.
- Forming/Reinforcing Walls.
- Reinforcing/Pouring Filter 6 Slab.
- Backfilling outside Filter Building. 291-TRANSFER PUMP STATION 1:
- Poured CLSM under Overflow Channel
- Top Dack Shoring over Wet Well

#### 281-FILTER MODULE- Reinforcing/Pouring Filter 6 Slab