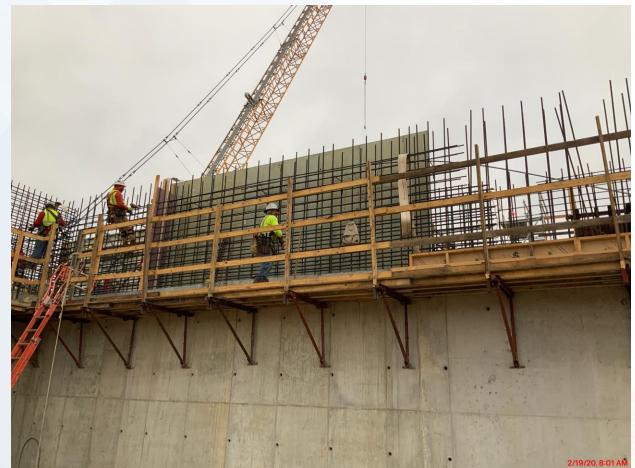

#### **281-FILTER MODULE 1 :**

- Stripping Gallery Deck, Area D.
- Backfilling Filter Slab 4&5 Area.
- Pouring Walls.
- Forming/Reinforcing Walls.
- Reinforcing/Pouring Filter 6 Slab.
- Backfilling outside Filter Building. 291-TRANSFER PUMP STATION 1:
- Poured CLSM under Overflow Channel
- Top Dack Shoring over Wet Well

# **281-FILTER MODULE-Pouring Walls**

### 281-FILTER MODULE- Reinforcing/Forming Walls