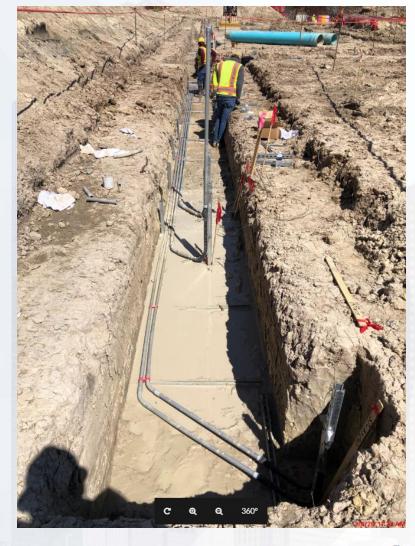

#### **Construction Progress – Site Electrical**

**Houston Waterworks Team** 

- Main Fiber Duct Bank Installation at 101 in Existing Plant
- Duct Bank Installation at 080 Admin Building
- Fiber Duct Bank Installation at 311

## Main Fiber Ductbank Installation at 101 in Existing Plant

Houston Waterworks Team ຼີ ໂມໃນ ເມິດ

#### Duct Bank Installation at 080 – Admin Building

#### Fiber Duct Bank Installation at 311