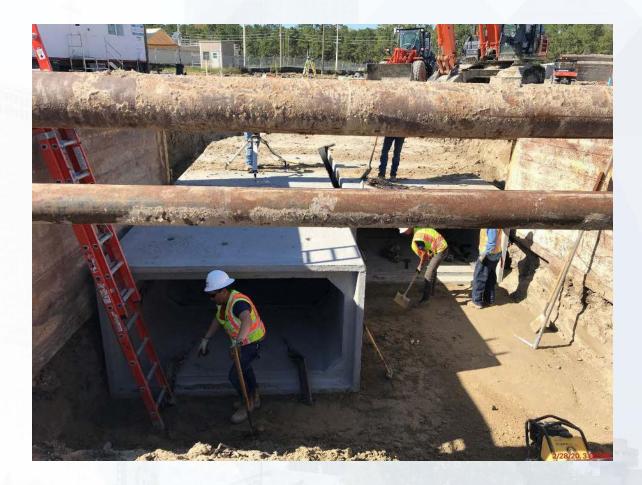

for 601 Underdrain







#### Continue Mass Excavation South end of 601





Houston Waterworks Team

#### Construction Progress – Yard Piping

- Installing and welding 66" RW steel pipe line in Corridor 1
- Installing and welding 84" & 96" FW steel pipe in Corridor 4
- Installing 16" SPD ductile iron pipe line in Corridor 3
- Installing Double 8'x4' storm box culverts in Admin area
- Installing 12" PW in Corridor 3, and 24" PW in Corridor 4

## Installing 66" RW steel pipe line in Corridor 1





Houston Waterworks Team ຼິ່ນ ທີ່ໃນ ແມ່ງ

## Installed 84"BFV at GST 1



56

# Installing 96" FW steel pipe in Corridor 4







Houston Waterworks Team

#### Installing 60" BWS steel pipe in Corridor 4







Houston Waterworks Team

## Installing Double 8'x4' storm box culverts in Admin area





#### Installing 24" PW in Corridor 4





60

#### Construction Progress – Administration Building

- Achieved Backfill to EL 50
- Completed Density Tests on 14 Lifts

#### **AMB Progress Photos**





Achieved Backfill and Compaction to EL 51 in Admin

Houston Waterworks Team

## **AMB Progress Photos**





Compaction & Density Test of 15th Lift in Admin



#### **AMB Progress Photos**





Placement of Communication Fiber Duct Bank

Houston Waterworks Team

#### Construction Progress – South Plant

- 84" pipe butterfly valve installed at GST 361
- Installing 24" pipe at the overflow box at GST 361 and 362
- Placing reinforcement at Facility 520
- Placing reinforcement at Facility 111
- Pump can foundation concrete poured at HSPS 401

# 84" pipe butterfly valve installed at GST 361