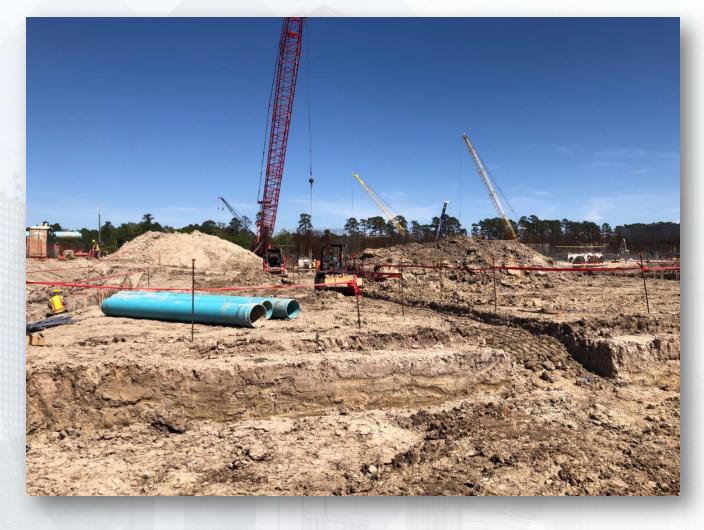

#### Construction Progress – Yard Piping

- Installing and welding 66" RW steel pipe line in Corridor 1
- Installing and welding 84" & 96" FW steel pipe in Corridor 4
- Installing 16" SPD ductile iron pipe line in Corridor 3
- Installing Double 8'x4' storm box culverts in Admin area
- Installing 12" PW in Corridor 3, and 24" PW in Corridor 4

## Installed 84"BFV at GST 1

56