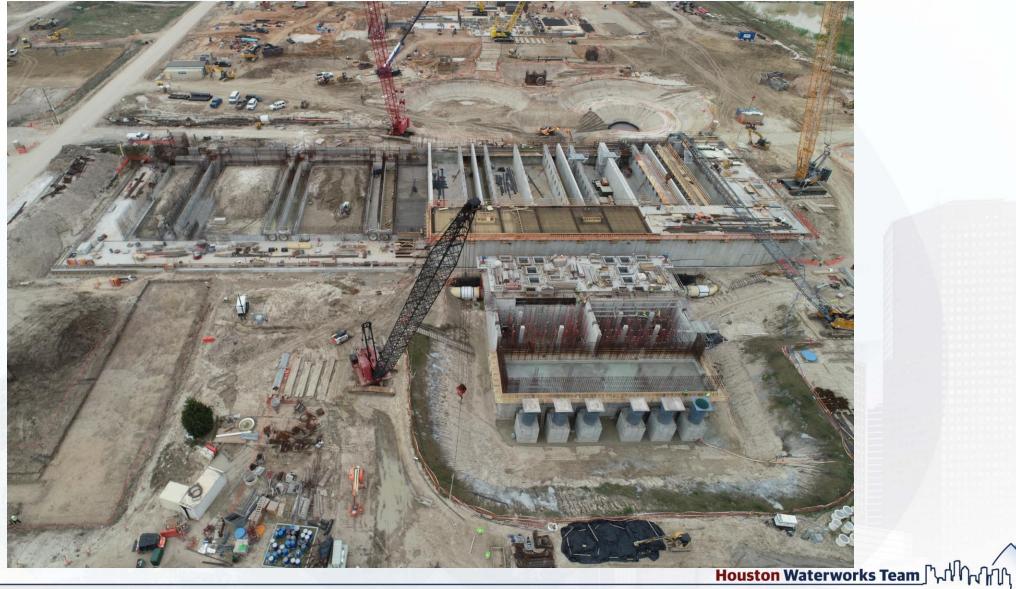

ER MODULE- Backfilling Filter 4&5 Area





Houston Waterworks Team

# **281-FILTER MODULE-Pouring Walls**





### 281-FILTER MODULE- Reinforcing/Forming Walls







#### 281-FILTER MODULE- Reinforcing/Pouring Filter 6 Slab



#### 281-FILTER MODULE- Backfilling outside of Filter Building





## TPS – Poured CLSM under Overflow Channel





#### TPS – Top Deck Shoring and Forming Over Wet Well





#### 311-PostChemical:Trench for underslab Electrical Conduit





Houston Waterworks Team ຼົ້າ. ກໍ່ໃນ ແມ່ງ

#### 311-Post Chemical Facility: Staking stub ups





Houston Waterworks Team

#### 311-PostChemical:Removal of Existing C900 pipe





Houston Waterworks Team

#### 311-PostChemical: Inst. Underslab Electrical Conduit.





Houston Waterworks Team

#### **CENTRAL PLANT- 1st PHASE**



#### 282-FILTER MODULE 2- West Tower Crane Erection





#### 282-FILTER MODULE 2- Setting FD Pump Cans





#### 282-FILTER MODULE 2- Laying West Under-slab 36" FTW





## 292 – Driving Sheet Piles



Houston Waterworks Team

#### **CENTRAL PLANT - 2nd PHASE**



#### Construction Progress – EWP6 North Plant

- Facility 213 Walls F/R/P
- Facility 221 Mass Excavation
- Facility 241 PDR Piping Installation
- Facility 242 PDR Piping, Flocculation Wall F/R/P
- Facility 252 Inlet and Outlet Boxes F/R/P, Setting Victualic W257 Coupling
- Facility 611 RCYS Valve Vault and Overflow Sump F/R/P
- Facility 502 Excavation and GT#3 and Service Bldg F/R/P

**Houston Waterworks Team** 

## Facility 213 WL-9 Striping Wall Formwork



## Facility 242 FBDC and East Walls



## Facility 242 96 inch CW Vi