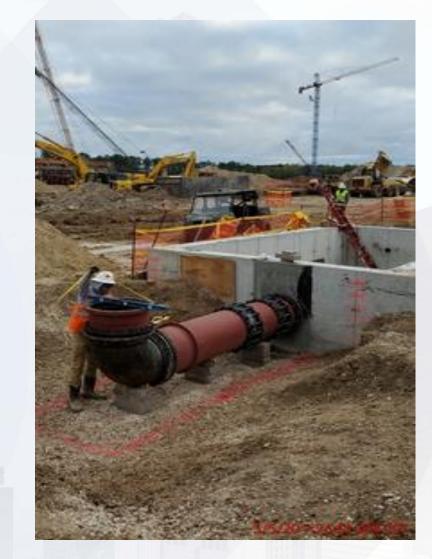

## Installing 66" RW steel pipe line in Corridor 1

Houston Waterworks Team ຼິ່ນ ທີ່ໃນ ແມ່ງ

## Installed 84"BFV at GST 1

56

# Installing 96" FW steel pipe in Corridor 4

Houston Waterworks Team

#### Installing 60" BWS steel pipe in Corridor 4

Houston Waterworks Team