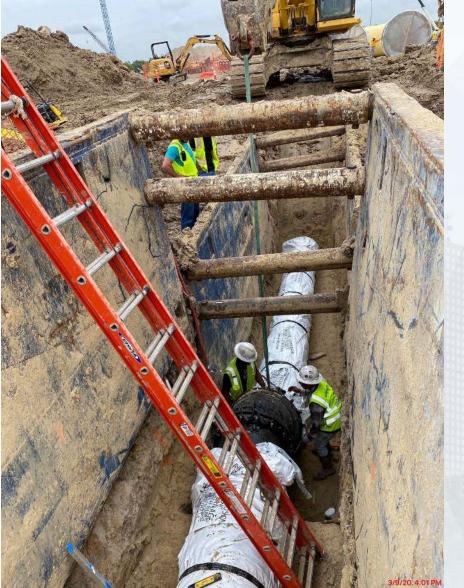

## Installing 66" RW steel pipe line in Corridor 1

Houston Waterworks Team ຼິ່ນ ທີ່ໃນ ແມ່ງ