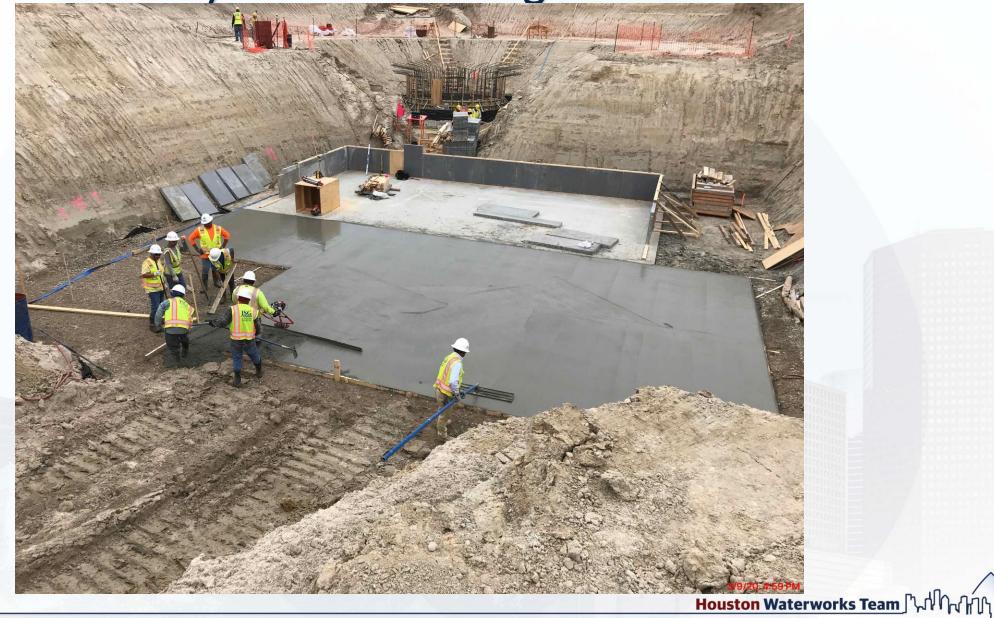

#### **281-FILTER MODULE 1 :**

- Stripping Gallery Deck, Area D.
- Backfilling Filter Slab 4&5 Area.
- Pouring Walls.
- Forming/Reinforcing Walls.
- Reinforcing/Pouring Filter 6 Slab.
- Backfilling outside Filter Building. 291-TRANSFER PUMP STATION 1:
- Poured CLSM under Overflow Channel
- Top Dack Shoring over Wet Well

# **281-FILTER MODULE-Pouring Walls**