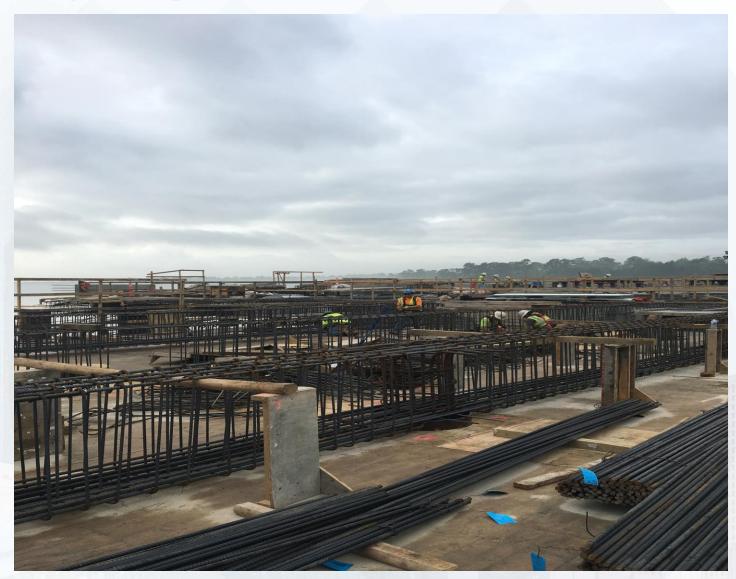

#### **281-FILTER MODULE 1 :**

- Stripping Gallery Deck, Area D.
- Backfilling Filter Slab 4&5 Area.
- Pouring Walls.
- Forming/Reinforcing Walls.
- Reinforcing/Pouring Filter 6 Slab.
- Backfilling outside Filter Building. 291-TRANSFER PUMP STATION 1:
- Poured CLSM under Overflow Channel
- Top Dack Shoring over Wet Well

#### **311-POST CHEMICAL FACILITY 1 SH/CS :**

- Trenching for Underslab Electrical Conduit.
- Staking stub ups.
- Removal of existing 20" C900 pipe.
- Installation of Underslab Electrical Conduit.
  282 -FILTER MODULE 2:
- Tower Crane erection.
- Setting FD Pump Cans.
- Laying West Under-Slab 36" FTW.

**292-TRANSFER PUMP STATION 2:** 

- Driving Sheet Piles
  - Houston Waterworks Team