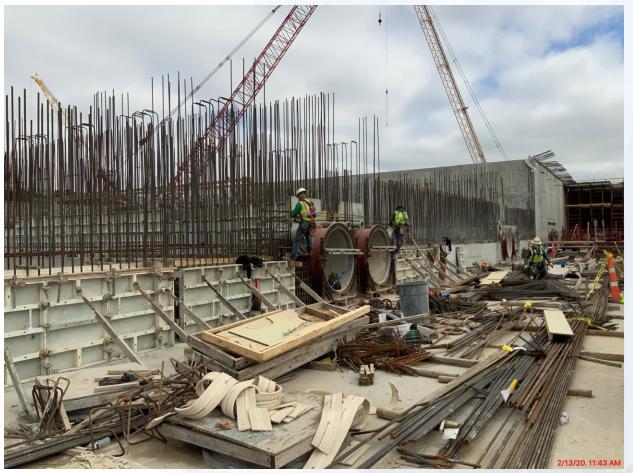

## TPS – Poured CLSM under Overflow Channel

#### TPS – Top Deck Shoring and Forming Over Wet Well