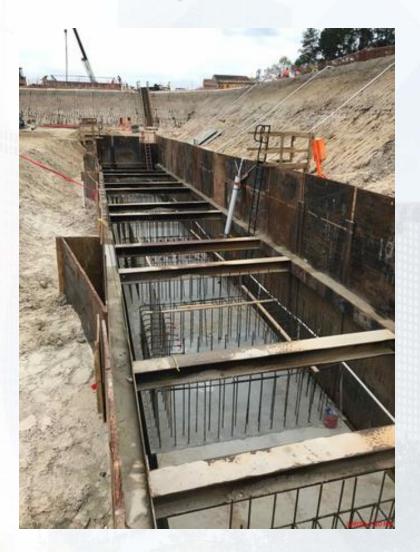

# **281-FILTER MODULE-Pouring Walls**

### 281-FILTER MODULE- Reinforcing/Forming Walls