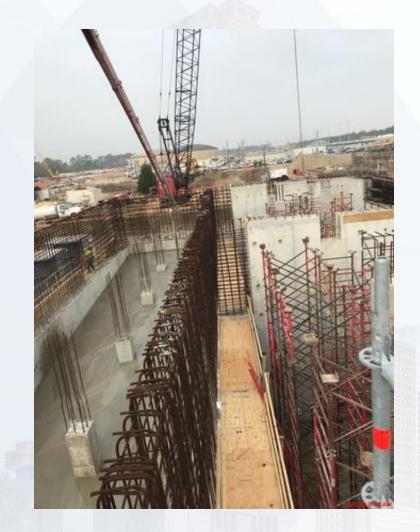

#### **281-FILTER MODULE 1 :**

- Stripping Gallery Deck, Area D.
- Backfilling Filter Slab 4&5 Area.
- Pouring Walls.
- Forming/Reinforcing Walls.
- Reinforcing/Pouring Filter 6 Slab.
- Backfilling outside Filter Building. 291-TRANSFER PUMP STATION 1:
- Poured CLSM under Overflow Channel
- Top Dack Shoring over Wet Well

# **281-FILTER MODULE-Pouring Walls**

### 281-FILTER MODULE- Reinforcing/Forming Walls