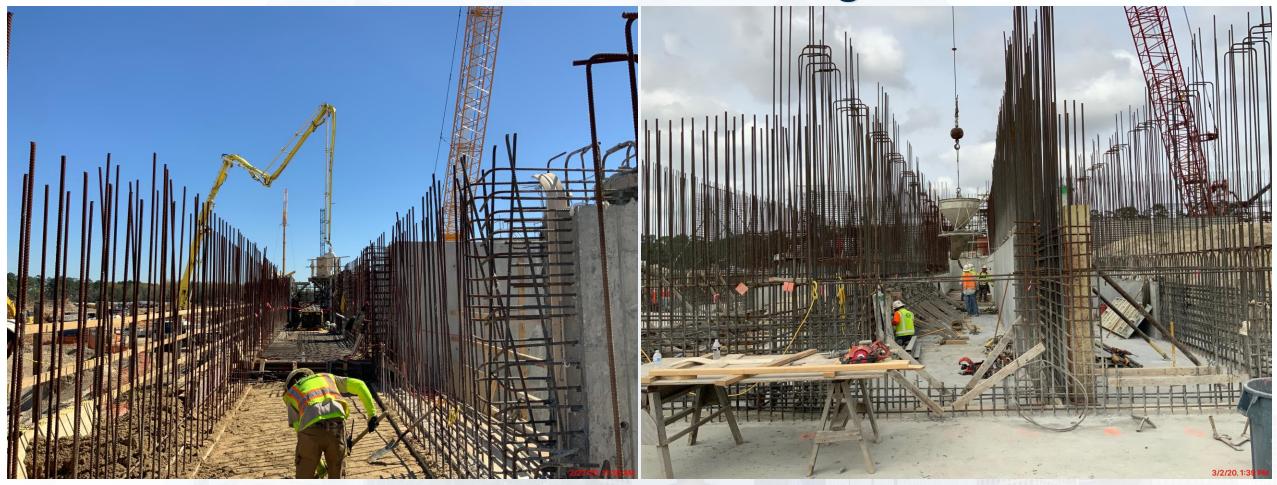

# **281-FILTER MODULE-Pouring Walls**

### 281-FILTER MODULE- Reinforcing/Forming Walls