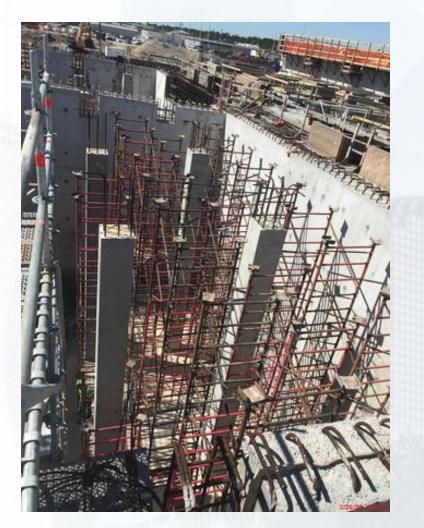

#### **281-FILTER MODULE 1 :**

- Stripping Gallery Deck, Area D.
- Backfilling Filter Slab 4&5 Area.
- Pouring Walls.
- Forming/Reinforcing Walls.
- Reinforcing/Pouring Filter 6 Slab.
- Backfilling outside Filter Building. 291-TRANSFER PUMP STATION 1:
- Poured CLSM under Overflow Channel
- Top Dack Shoring over Wet Well

### 281-FILTER MODULE- Reinforcing/Forming Walls

#### 281-FILTER MODULE- Reinforcing/Pouring Filter 6 Slab