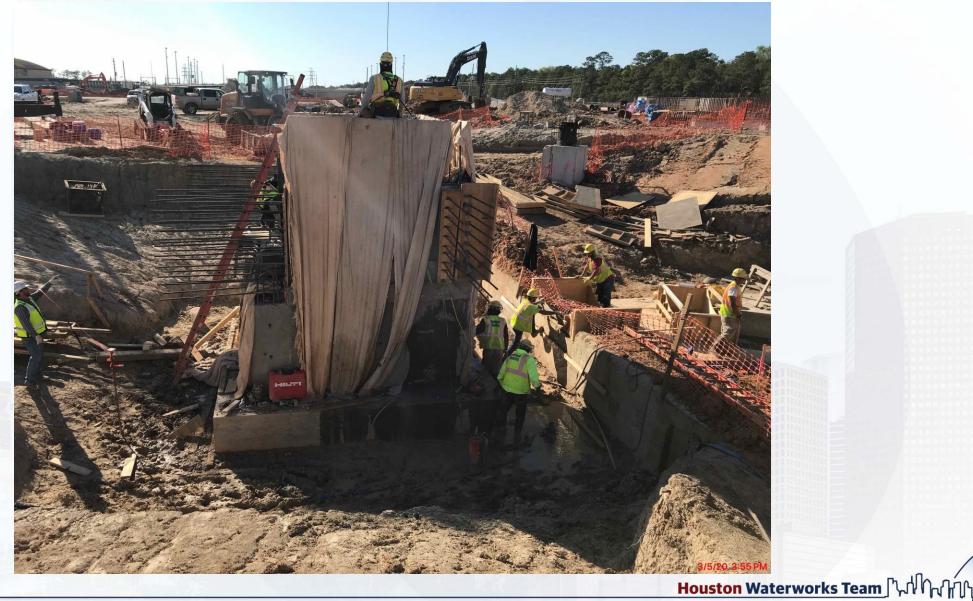

#### **281-FILTER MODULE 1 :**

- Stripping Gallery Deck, Area D.
- Backfilling Filter Slab 4&5 Area.
- Pouring Walls.
- Forming/Reinforcing Walls.
- Reinforcing/Pouring Filter 6 Slab.
- Backfilling outside Filter Building. 291-TRANSFER PUMP STATION 1:
- Poured CLSM under Overflow Channel
- Top Dack Shoring over Wet Well

#### TPS – Top Deck Shoring and Forming Over Wet Well