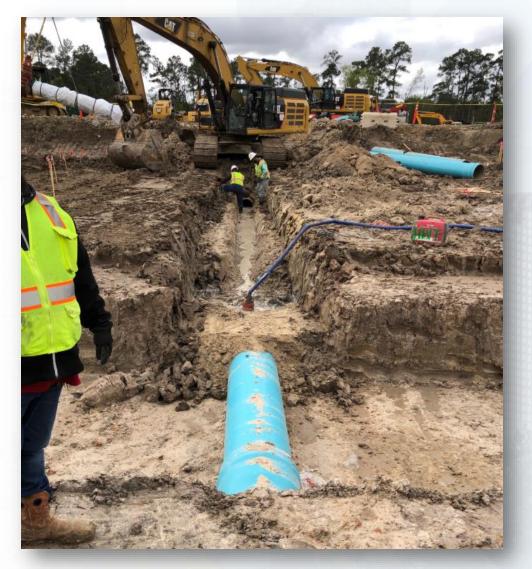

#### Construction Progress – Yard Piping

- Installing and welding 66" RW steel pipe line in Corridor 1
- Installing and welding 84" & 96" FW steel pipe in Corridor 4
- Installing 16" SPD ductile iron pipe line in Corridor 3
- Installing Double 8'x4' storm box culverts in Admin area
- Installing 12" PW in Corridor 3, and 24" PW in Corridor 4

## Installing 66" RW steel pipe line in Corridor 1

Houston Waterworks Team ຼິ່ນ ທີ່ໃນ ແມ່ງ