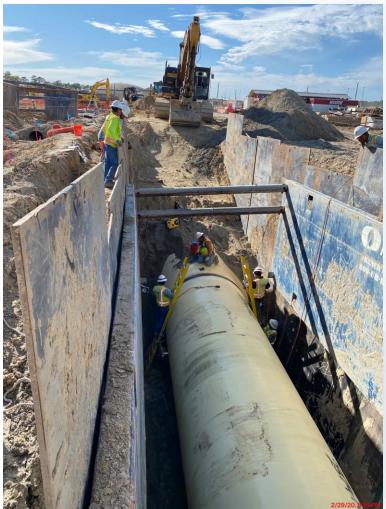

#### Construction Progress – Yard Piping

- Installing and welding 66" RW steel pipe line in Corridor 1
- Installing and welding 84" & 96" FW steel pipe in Corridor 4
- Installing 16" SPD ductile iron pipe line in Corridor 3
- Installing Double 8'x4' storm box culverts in Admin area
- Installing 12" PW in Corridor 3, and 24" PW in Corridor 4

# Installing 96" FW steel pipe in Corridor 4

Houston Waterworks Team