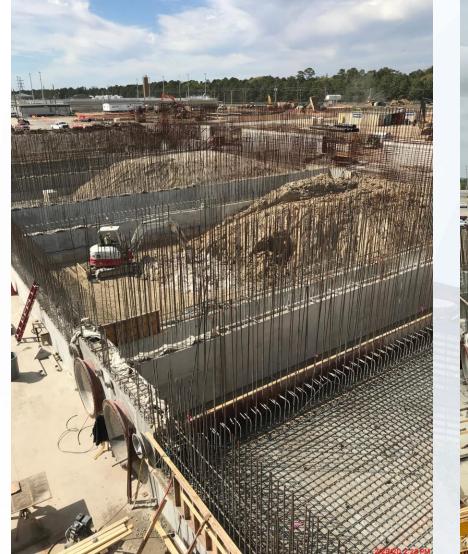

# Construction Progress – BOP LREQ Basins Facilities 601/602

- Facility 601 Excavation Progress
- Underdrain Pipe Installation
- Limestone Rock Placement for 601 Underdrain
- Continue Mass Excavation South end of 601

#### Facility 601 Excavation Progress