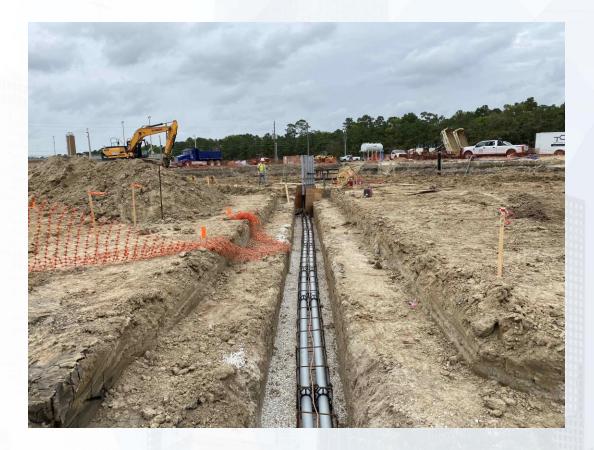

#### Construction Progress – Yard Piping

- Installing and welding 66" RW steel pipe line in Corridor 1
- Installing and welding 84" & 96" FW steel pipe in Corridor 4
- Installing 16" SPD ductile iron pipe line in Corridor 3
- Installing Double 8'x4' storm box culverts in Admin area
- Installing 12" PW in Corridor 3, and 24" PW in Corridor 4

## Installing 66" RW steel pipe line in Corridor 1

Houston Waterworks Team ຼິ່ນ ທີ່ໃນ ແມ່ງ