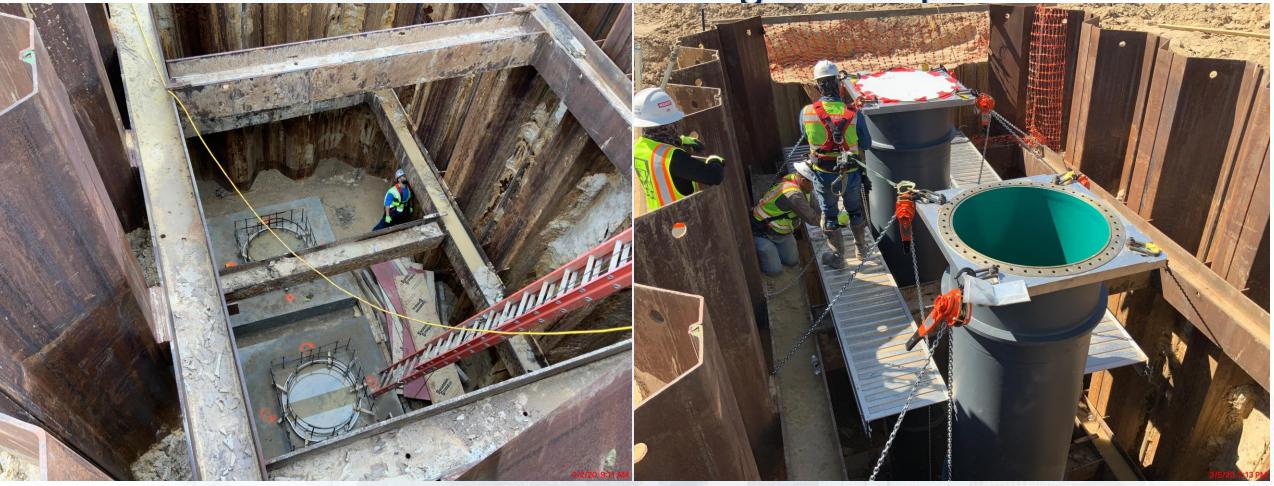

#### Construction Progress – EWP6 IPS

- Preparing Rebar For Area H Beam Pour
- Removing False Work And Friction Collars
- Driving Last Bridge Piles

#### **Preparing Rebar For Area H Beam Pour**

Houston Waterworks Team

#### **Removing False Work And Friction Collars**

# **Driving Last Bridge Piles**