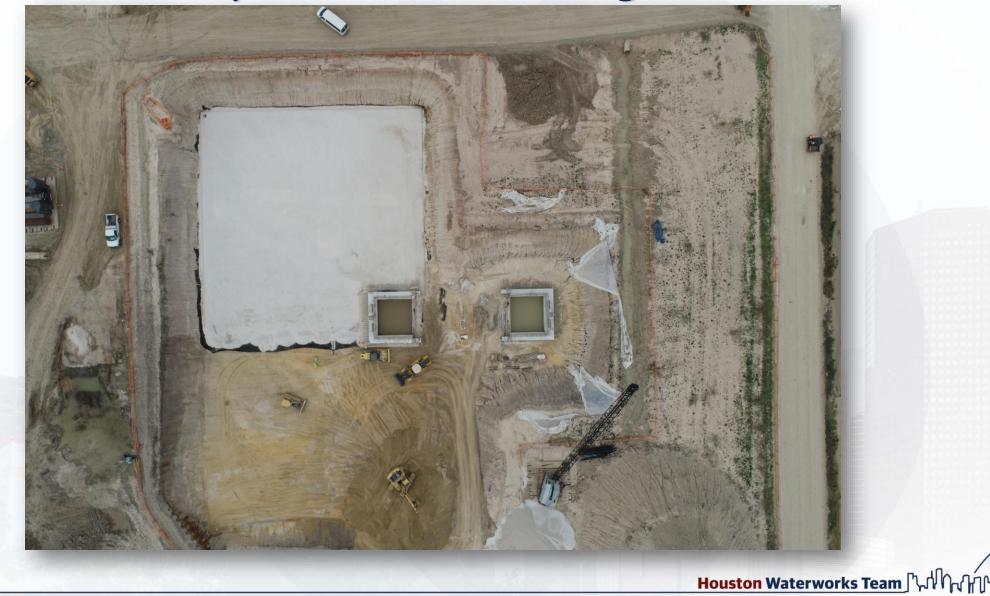

ility 611 SL-4 Concrete Placement



## Facility 6118 inch RCYS Encasement



#### Construction Progress – EWP6 IPS

- Preparing Rebar For Area H Beam Pour
- Removing False Work And Friction Collars
- Driving Last Bridge Piles

#### **Preparing Rebar For Area H Beam Pour**



Houston Waterworks Team

#### **Removing False Work And Friction Collars**





# **Driving Last Bridge Piles**

#### Construction Progress – EWP6 Substation Facility 102

Continue to install Building Foundation

#### **Continue to Install Building Foundation**



# Construction Progress – BOP LREQ Basins Facilities 601/602

- Facility 601 Excavation Progress
- Underdrain Pipe Installation
- Limestone Rock Placement for 601 Underdrain
- Continue Mass Excavation South end of 601

#### Facility 601 Excavation Progress



# **Underdrain Pipe Installation**





#### Limestone Rock Placement for 601 Underdrain







#### Continue Mass Excavation South end of 601





Houston Waterworks Team

#### Construction Progress – Yard Piping

- Installing and welding 66" RW steel pipe line in Corridor 1
- Installing and welding 84" & 96" FW steel pipe in Corridor 4
- Installing 16" SPD ductile iron pipe line in Corridor 3
- Installing Double 8'x4' storm box culverts in Admin area
- Installing 12" PW in Corridor 3, and 24" PW in Corridor 4

## Installing 66" RW steel pipe line in Corridor 1





Houston Waterworks Team ຼິ່ນ ທີ່ໃນ ແມ່ງ

## Installed 84"BFV at GST 1



56

# Installing 96" FW steel pipe in Corridor 4







Houston Waterworks Team

#### Installing 60" BWS steel pipe in Corridor 4







Houston Waterw