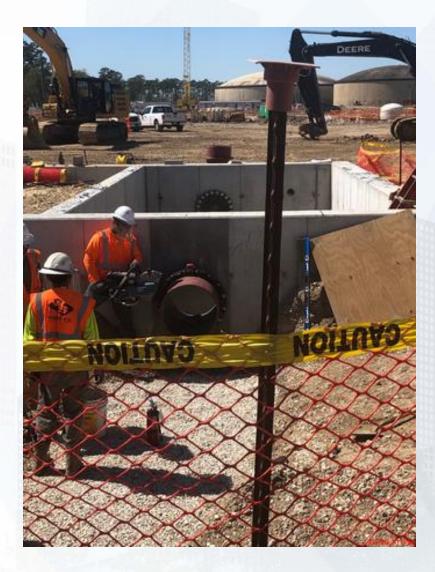

on Progress – Administration Building

- Achieved Backfill to EL 50
- Completed Density Tests on 14 Lifts

#### **AMB Progress Photos**





Achieved Backfill and Compaction to EL 51 in Admin

Houston Waterworks Team

## **AMB Progress Photos**





Compaction & Density Test of 15th Lift in Admin



#### **AMB Progress Photos**





Placement of Communication Fiber Duct Bank

Houston Waterworks Team

#### Construction Progress – South Plant

- 84" pipe butterfly valve installed at GST 361
- Installing 24" pipe at the overflow box at GST 361 and 362
- Placing reinforcement at Facility 520
- Placing reinforcement at Facility 111
- Pump can foundation concrete poured at HSPS 401

# 84" pipe butterfly valve installed at GST 361



## Installing 24" pipe at the overflow box at GST 361 and 362





Houston Waterworks Team

#### Placing reinforcement at Facility 520





Houston Waterworks Team ຼົ້າ. ກໍ່ໃນ ເຖິງ

## Placing reinforcement at Facility 111





Houston Waterworks Team

#### Pump can foundation poured at HSPS 401





Houston Waterworks Team