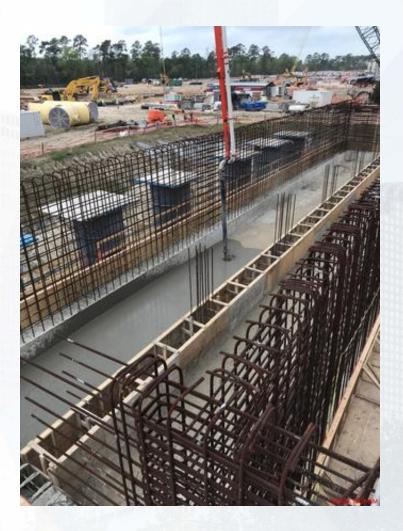

#### **311-POST CHEMICAL FACILITY 1 SH/CS :**

- Trenching for Underslab Electrical Conduit.
- Staking stub ups.
- Removal of existing 20" C900 pipe.
- Installation of Underslab Electrical Conduit.
  282 -FILTER MODULE 2:
- Tower Crane erection.
- Setting FD Pump Cans.
- Laying West Under-Slab 36" FTW.

#### 311-PostChemical:Trench for underslab Electrical Conduit

Houston Waterworks Team ຼົ້າ. ກໍ່ໃນ ແມ່ງ

#### 311-Post Chemical Facility: Staking stub ups

Houston Waterworks Team

#### 311-PostChemical:Removal of Existing C900 pipe

Houston Waterworks Team

#### 311-PostChemical: Inst. Underslab Electrical Conduit.

Houston Waterworks Team