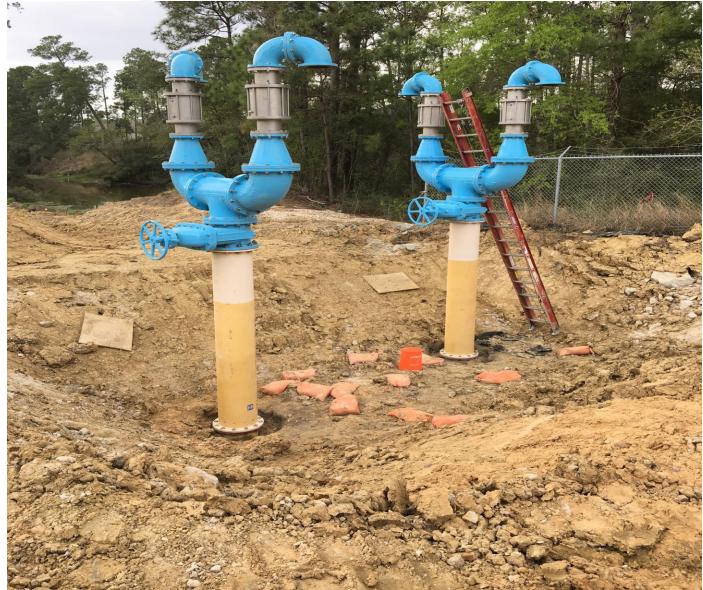

ale

# DCN-04/Pond 1 – Installed swale along access road 1



Houston Waterworks Team

#### **Construction Progress – Site Electrical**

**Houston Waterworks Team** 

- Main Fiber Duct Bank Installation at 101 in Existing Plant
- Duct Bank Installation at 080 Admin Building
- Fiber Duct Bank Installation at 311

# **Building 111 Progress**



Houston Waterworks Team

## Main Fiber Ductbank Installation at 101 in Existing Plant



Houston Waterworks Team ຼີ ໂມໃນ ເມິດ

#### Duct Bank Installation at 080 – Admin Building



#### Fiber Duct Bank Installation at 311



#### Construction Progress – EWP4 Raw Water Corridor

- Removing shoring at STA 128+50
- Setting ARV's near STA 142+50
- Preparing to place ARV's near STA 134

# Removing shoring at STA 128+50



# Setting ARV's Near Sta 142+50



#### Preparing to place ARV's near STA 134



#### Construction Progress – Central Plant

#### **281-FILTER MODULE 1 :**

- Stripping Gallery Deck, Area D.
- Backfilling Filter Slab 4&5 Area.
- Pouring Walls.
- Forming/Reinforcing Walls.
- Reinforcing/Pouring Filter 6 Slab.
- Backfilling outside Filter Building. 291-TRANSFER PUMP STATION 1:
- Poured CLSM under Overflow Channel
- Top Dack Shoring over Wet Well

#### **311-POST CHEMICAL FACILITY 1 SH/CS :**

- Trenching for Underslab Electrical Conduit.
- Staking stub ups.
- Removal of existing 20" C900 pipe.
- Installation of Underslab Electrical Conduit.
  282 -FILTER MODULE 2:
- Tower Crane erection.
- Setting FD Pump Cans.
- Laying West Under-Slab 36" FTW.

**292-TRANSFER PUMP STATION 2:** 

- Driving Sheet Piles
  - Houston Waterworks