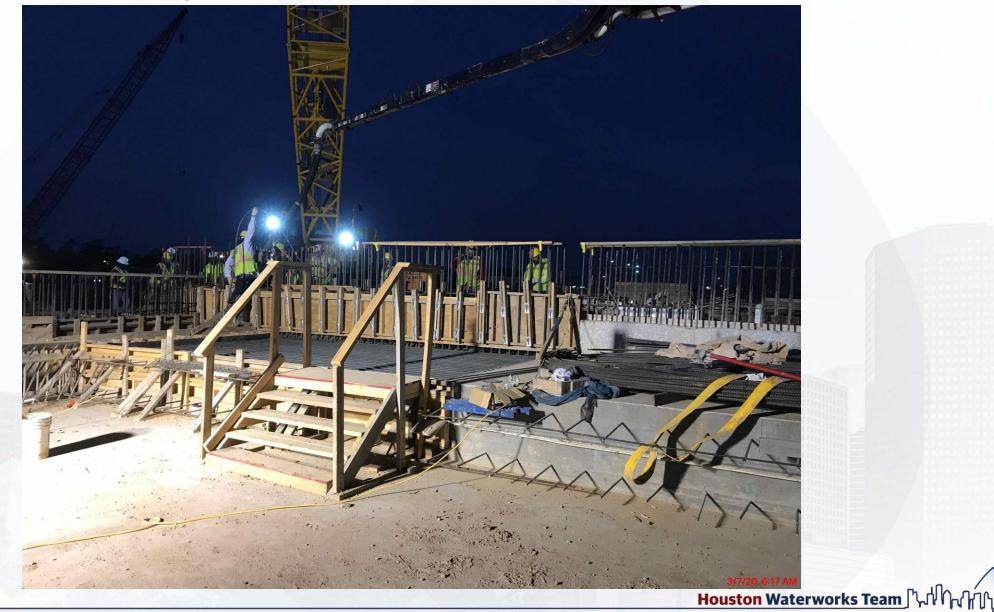

#### Construction Progress – EWP6 IPS

- Preparing Rebar For Area H Beam Pour
- Removing False Work And Friction Collars
- Driving Last Bridge Piles

#### **Preparing Rebar For Area H Beam Pour**

Houston Waterworks Team