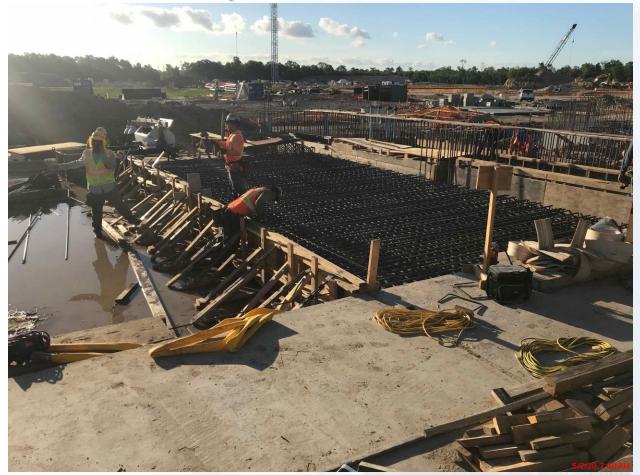

## Construction Progress – LREQ Basins Facilities 601/602

- Concrete Pour for Main Base Slab #6
- Rebar Installation for Main Base Slab #9
- Rebar Installation and Pour for Main Base Slab #10
- Install Formwork for 601 Pump Station Walls

## Concrete Pour for Main Base Slab #6

## Rebar Installation for Main Base Slab #9

## Rebar Installation and Pour for Main Base Slab #10