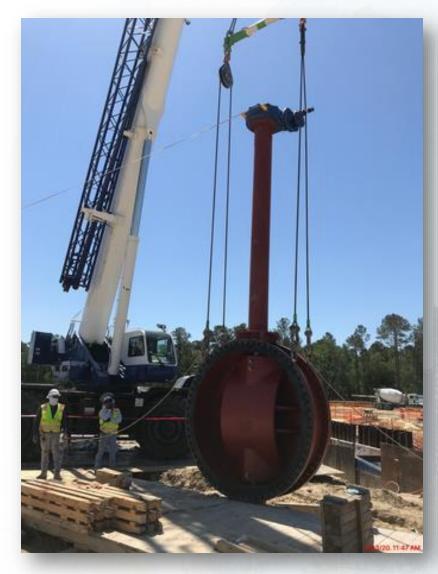

Installing 12" PW ductile iron pipe in Corridor 3-1A
- Installing 24" PDR ductile iron pipe in Corridor 3
- Installing and welding 84" & 96" FW steel pipe in Corridor 4
- Installing 2-16" CEN ductile iron pipe in Corridor 4
- Installing 6" PDR piping in Corridor 4 between 111 & HSPS 1
- Installing and welding 120" FW steel pipe in Corridor 5 and by HSPS
- Installing 2-20" TSL ductile iron pipe in Corridor 4 to Dewatering Bldg
- Receiving and inspecting HWT procured valves at warehouse



# Installing 108" RW steel pipe, and set wye in Corridor 1



# Installing second North run of 108" RW steel pipe









# Installing 12" PW piping and valves in Corridor 3-1A









# Installing 24" PDR piping from MH603 in Corridor 3-1A





### Installed 84" BFV on FW Line off GST-2 in Corridor 4









# Installing 2-16" CEN pipe lines in Corridor 4









# Installing 6" PDR piping in Corridor 4 between 111 & HSPS 1









# Installing 120" FW steel pipe, harness, and tees north of HSPS 1









# Installing 120" FW steel pipe in Corridor 5







# Installing 2-20" TSL pipe lines in Corridor 4 to Dewatering Bldg



### Receiving and inspecting HWT procured valves at warehouse











#### Construction Progress – Site Civil

#### **Temporary Parking and Staging (JSG):**

Hydroseeded disturbed areas by temporary parking & staging lots.

#### Pipe Relocates in proposed 120" FW pipe zone (JSG):

- Potholed to located 4" SSFM and 6" Temp Const Water lines
- Laying 4" SSFM to be relocated

#### **Asphalt Paving (3C Paving Construction)**

- Leveled, prepped, and paved Traile