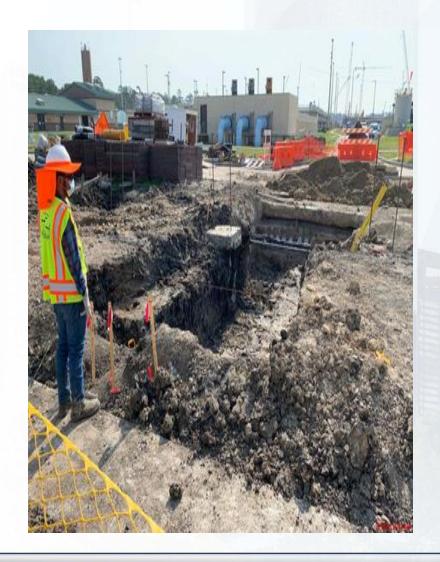

### Construction Progress – Site Electrical

- MDB111A & B Eastward Duct Bank Installation
- Existing Plant Duct Bank Installation Near Substation

# **Existing Plant Duct Bank Installation**