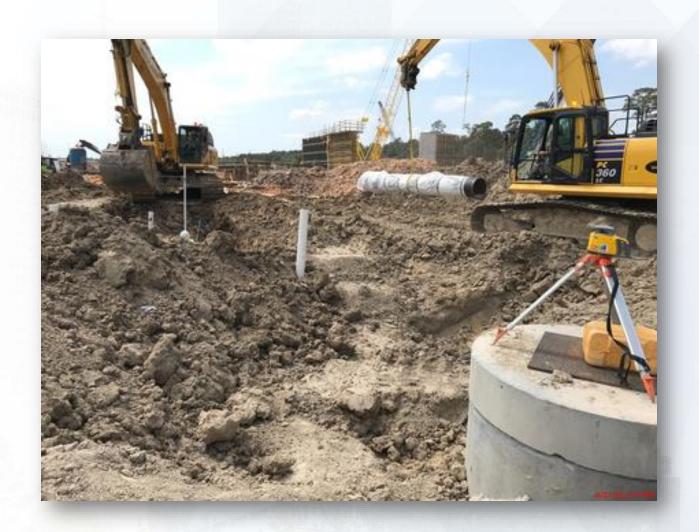

# Installing 108" RW steel pipe, and set wye in Corridor 1

# Installing second North run of 108" RW steel pipe