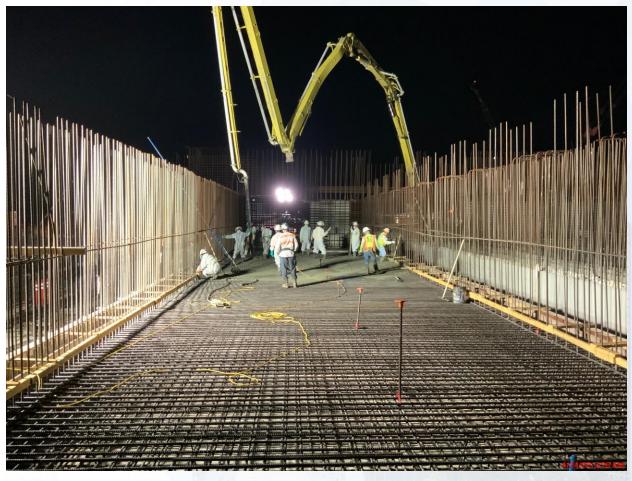

e Pour 2nd Lift
- Continued Pump Can Area Backfill
- Continued Installing Double Containment Plumbing Pipes under Analyzer Room
- Tie rebar and form up walls B4, A6, and columns 2nd lift
- Tie Rebar 4th lift of Pump Cans Encasement

#### 311-POST CHEMICAL FACILITY 1 SH/CS:

- Installation of Mud Slab formwork for Tank and sump area.
- Installation of Vapor Barrier.

#### 312- POST CHEMICAL FACILITY 2

• 312 Facility excavation.

#### 282 -FILTER MODULE 2:

- Reinforcing/Pouring OZW Inlet Box(West) Walls.
- Reinforcing/Pouring OZW Inlet Box(East) Slab.
- Underslab Steel Piping Welding.
- Erecting Second Tower Crane.

#### 292-TRANSFER PUMP STATION 2:

Pump Can Area Excavation

# 281-FILTER MODULE-Reinforcing/Forming/Pouring Walls





# 281-FILTER MODULE- Final Filter Slab Pour (Filter 1)







#### 281-FILTER MODULE- Lower Manifold Decks 3/4 Forming/Reinforcement





281-FILTER MODULE-Pouring Lower Manifold Decks 5/6



## 281-FILTER MODULE- Leak-testing Filter 12





## 281-FILTER MODULE- West Vs East Side





### 291-Walls C4 & C6 2nd Lift Concrete Pour







## 291-Tie Rebar and form up walls B4 & A6 & Columns 2nd









# 291– Continue Pump Can Area Backfill and Tie rebar at Pump Cans encasements 4th lift







## 291–Install Double Containment Piping under Analyzer Room - Continued









311-PostChemical: Installation of Mud Slab formwork for Tank and





## 311-PostChemical: Installation of Vapor Barrier – Tank farm







## 311-PostChemical: Installation of Vapor Barrier – Tank farm



## Central Plant - 1st Phase



282- Reinforcing/Pouring OZW Inlet Bo