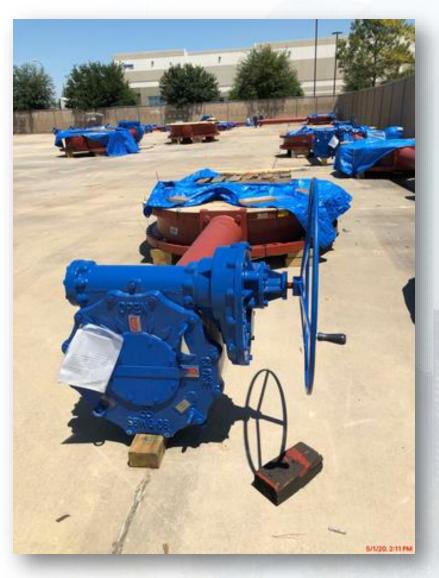

in Corridor 4 to Dewatering Bldg
- Receiving and inspecting HWT procured valves at warehouse



# Installing 108" RW steel pipe, and set wye in Corridor 1



# Installing second North run of 108" RW steel pipe









# Installing 12" PW piping and valves in Corridor 3-1A









# Installing 24" PDR piping from MH603 in Corridor 3-1A





### Installed 84" BFV on FW Line off GST-2 in Corridor 4









# Installing 2-16" CEN pipe lines in Corridor 4









# Installing 6" PDR piping in Corridor 4 between 111 & HSPS 1









# Installing 120" FW steel pipe, harness, and tees north of HSPS 1









# Installing 120" FW steel pipe in Corridor 5







# Installing 2-20" TSL pipe lines in Corridor 4 to Dewatering Bldg



### Receiving and inspecting HWT procured valves at warehouse











#### Construction Progress – Site Civil

#### **Temporary Parking and Staging (JSG):**

Hydroseeded disturbed areas by temporary parking & staging lots.

#### Pipe Relocates in proposed 120" FW pipe zone (JSG):

- Potholed to located 4" SSFM and 6" Temp Const Water lines
- Laying 4" SSFM to be relocated

#### **Asphalt Paving (3C Paving Construction)**

- Leveled, prepped, and paved Trailer City 2 driveways
- Leveled, prepped, and paved Trailer City 1 walkways



# Hydroseeded disturbed areas by temp parking and staging



# Laying 4" SSFM to be relocated





# Leveled, prepped, and asphalt paved Trailer City 2 Driveways



# Asphalt paved Trailer City 2 Driveways



# Prepped and paved Trailer City 1 Walkways





# Construction Progress – Central Plant

#### 281-FILTER MODULE