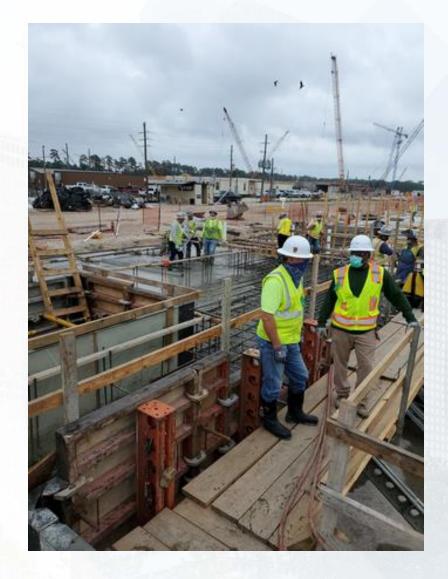

## Construction Progress – Administration Building

- Re-Formed the Elevator Pit
- Placed Foundation Base in the BW/AB
- Encased PDR Pipe
- Formed/Reinforced Grade Beams and Footings in the MB

## Placement of Foundation Base in the AB/BW