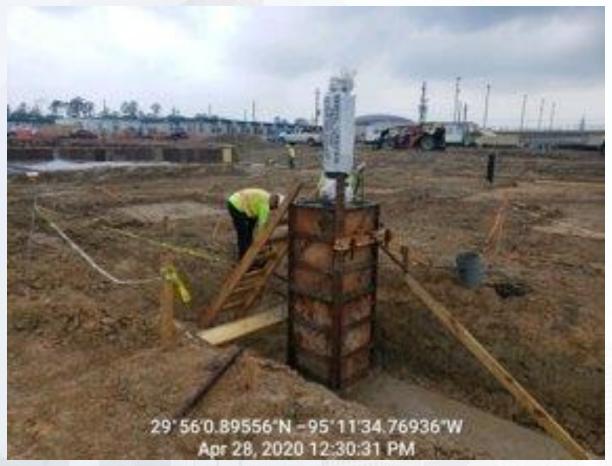

## Construction Progress – Administration Building

- Re-Formed the Elevator Pit
- Placed Foundation Base in the BW/AB
- Encased PDR Pipe
- Formed/Reinforced Grade Beams and Footings in the MB

## Forming/Reinforcing of Grade Beams & Footings in the MB