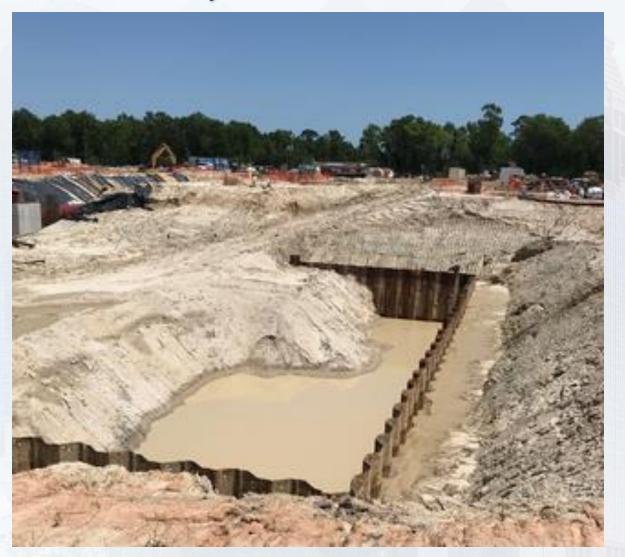

## Construction Progress – LREQ Basins Facilities 601/602

- Concrete Pour for Main Base Slab #6
- Rebar Installation for Main Base Slab #9
- Rebar Installation and Pour for Main Base Slab #10
- Install Formwork for 601 Pump Station Walls

## Concrete Pour for Main Base Slab #6

## Rebar Installation for Main Base Slab #9

## Rebar Installation and Pour for Main Base Slab #10