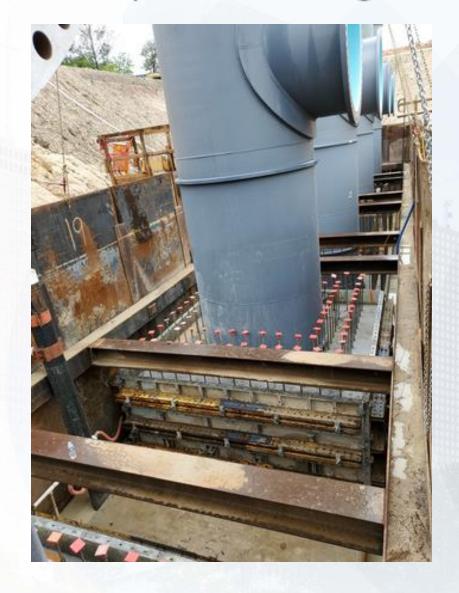

/R/P



## Facility 502 Basin #3 TSL Sump and Service Bldg Walls F/R/P



## Facility 502 Service Bldg Walls F/R/P





## Facility 502 Basin #4 Mud Matt and Rebar Placement



## Facility 611 SL-11 F/R/P and Meter Vault and OF Sump Backfill







## Construction Progress – South Plant

- Backfilling the 102" pipe at GST 361
- Excavating for the installation of 102" pipe at GST 361
- Mass concrete pour at Facility 520
- Scaffolding set up for masonry installation Facility 111
- Pump can locking slab installation at HSPS 401

## Backfilling the 102" pipe at GST 361





## Excavating for the installation of 102" pipe at GST 361





## Mass concrete pour at Facility 520





## Scaffolding set up for masonry installation Facility 111





## Pump can locking slab installation at HSPS 401







## Construction Progress – Administration Building

- Re-Formed the Elevator Pit
- Placed Foundation Base in the BW/AB
- Encased PDR Pipe
- Formed/Reinforced Grade Beams and Footings in the MB

## Re-Forming of the Elevator Pit



## Placement of Foundation Base in the AB/BW







## Placement of Pipe Encasement for the PDR







## Forming/Reinforcing of Grade Beams & Footings in the MB







## Forming/Reinforcing of Grade Beams & Footings in the MB