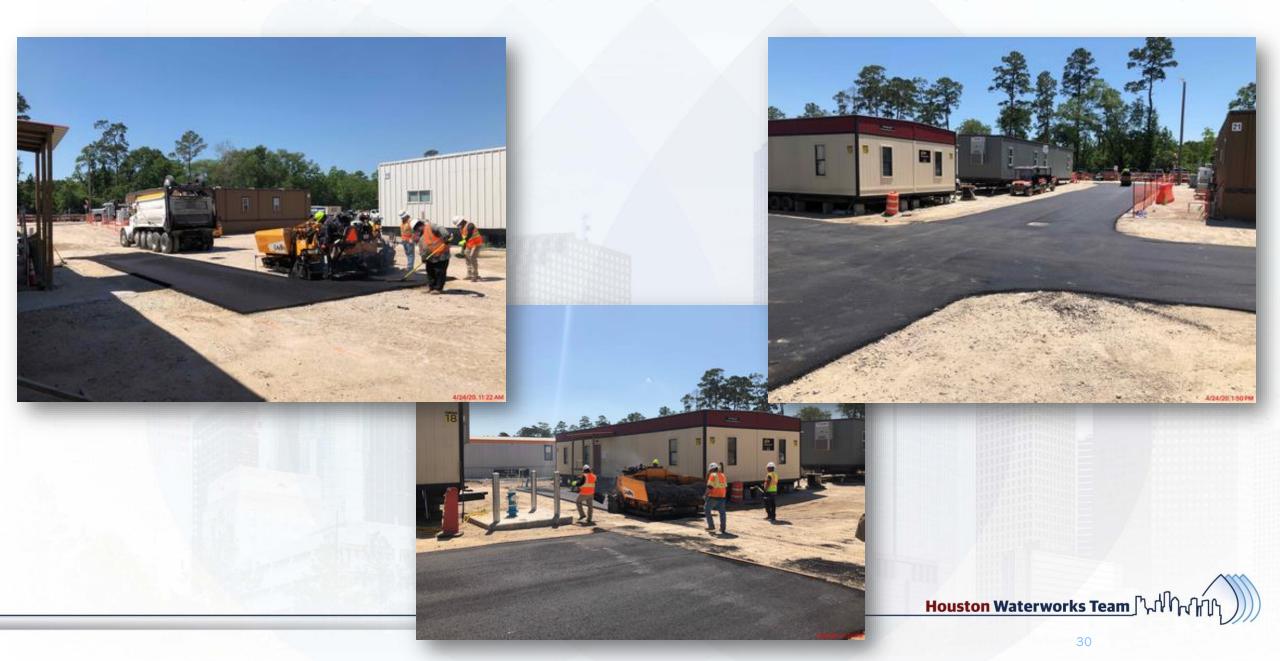

#### **Asphalt Paving (3C Paving Construction)**

- Leveled, prepped, and paved Trailer City 2 driveways
- Leveled, prepped, and paved Trailer City 1 walkways

# Leveled, prepped, and asphalt paved Trailer City 2 Driveways

# Asphalt paved Trailer City 2 Driveways

# Prepped and paved Trailer City 1 Walkways