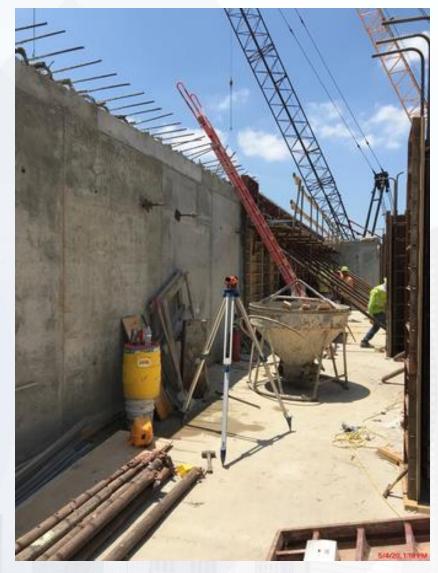

#### 281-FILTER MODULE 1:

- Forming/Reinforcing/Pouring Walls.
- Pouring Final Filter Slab (Filter 1)
- Forming/Reinforcing Filter 1.
- Pouring Lower Manifold Deck 5/6.
- Reinforcing/Forming Lower Manifold Deck ¾.
- Leaktesting Filter 12-

# 281-FILTER MODULE- Final Filter Slab Pour (Filter 1)