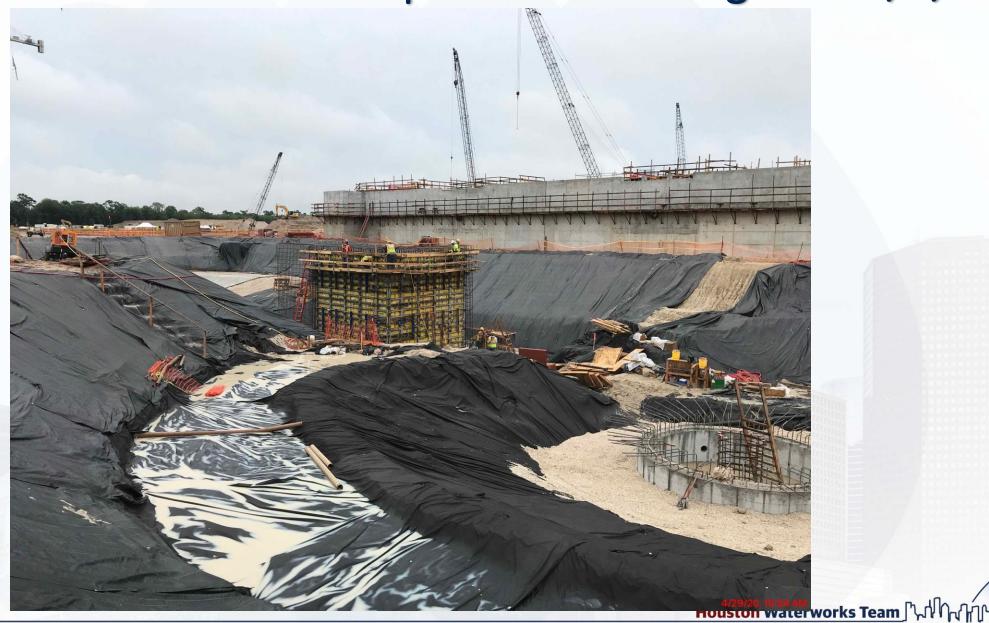

installation

#### 242-FlocSed Train 2

- Ported Wall PW-1 FRP
- Distribution Channel Wall FRP
- Slab-on-Grade FRP
- 96" CW encasement

#### 252-Ozone Contractor Train 2:

- Preliminary Leak Testing of Inlet and Outlet Box
- Damp Proofing and Backfilling Inlet Box

#### **502-Gravity Thickener Complex 2**

- Basin #4 Mud Mat Prep and start Rebar Placement
- Service Bldg Walls FRP
- Thickened Sludge Sump Walls Basin #3 FRP

#### **611-Liquid Residuals Clarifier Facility 1:**

- Valve Vault of OF sump backfill
- Slab-on-Grade FRP

## Facility 221 WL-2 F/R/P



# Facility 242 Ported Wall F/R/P Houston Waterworks Team [\\\]

## Facility 242 Ported Wall F/R/P



## Facility 242 96" CW Pipe Encasement



Facility 242 SL-33 F/R/P



## Facility 502 Basin #3 TSL Sump and Service Bldg Walls F/R/P



## Facility 502 Service Bldg Walls F/R/P





## Facility 502 Basin #4 Mud Matt and Rebar Placement



## Facility 611 SL-11 F/R/P and Meter Vault and OF Sump Backfill







## Construction Progress – South Plant

- Backfilling the 102" pipe at GST 361
- Excavating for the installation of 102" pipe at GST 361
- Mass concrete pour at Facility 520
- Scaffolding set up for masonry installation Facility 111
- Pump can locking slab installation at HSPS 401

## Backfilling the 102" pipe at GST 361





## Excavating for the installation of 102" pipe at GST 361





## Mass concrete pour at Facility 520





## Scaffolding set up for masonry installation Facility 111





## Pump can locking slab installation at HSPS 401







## Construction Progress – Administration Building

- Re-Formed th