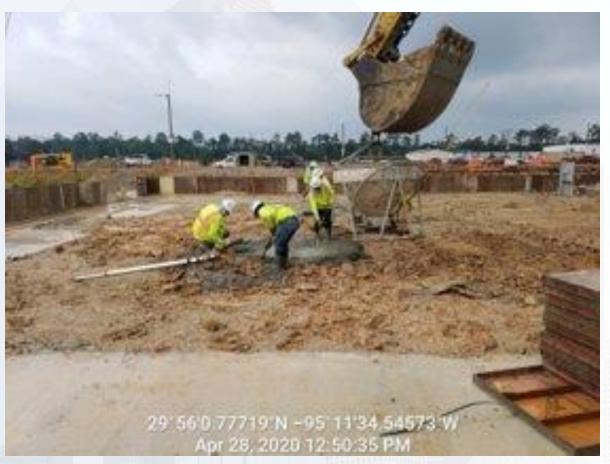

## Construction Progress – South Plant

- Backfilling the 102" pipe at GST 361
- Excavating for the installation of 102" pipe at GST 361
- Mass concrete pour at Facility 520
- Scaffolding set up for masonry installation Facility 111
- Pump can locking slab installation at HSPS 401

## Pump can locking slab installation at HSPS 401