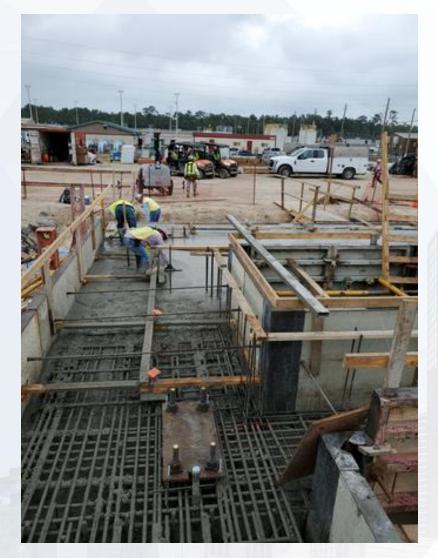

## Construction Progress – Administration Building

- Re-Formed the Elevator Pit
- Placed Foundation Base in the BW/AB
- Encased PDR Pipe
- Formed/Reinforced Grade Beams and Footings in the MB

## Forming/Reinforcing of Grade Beams & Footings in the MB