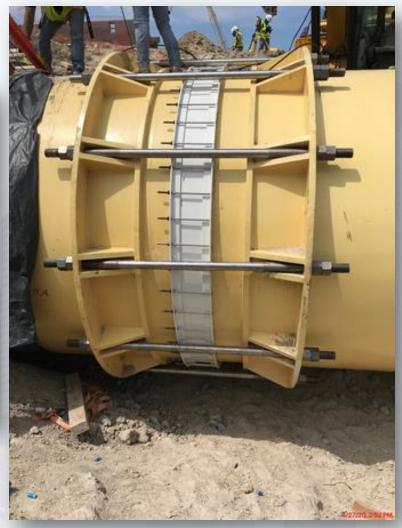

# Installing 108" RW steel pipe, and set wye in Corridor 1

# Installing second North run of 108" RW steel pipe