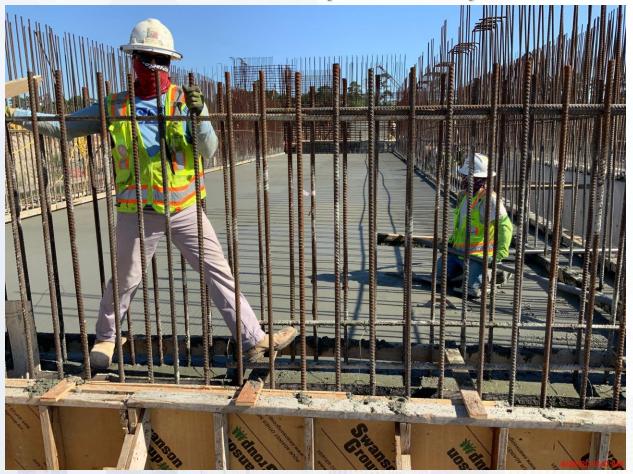

Pour 2nd Lift
- Continued Pump Can Area Backfill
- Continued Installing Double Containment Plumbing Pipes under Analyzer Room
- Tie rebar and form up walls B4, A6, and columns 2nd lift
- Tie Rebar 4th lift of Pump Cans Encasement

#### 311-POST CHEMICAL FACILITY 1 SH/CS:

- Installation of Mud Slab formwork for Tank and sump area.
- Installation of Vapor Barrier.

#### 312- POST CHEMICAL FACILITY 2

• 312 Facility excavation.

#### 282 -FILTER MODULE 2:

- Reinforcing/Pouring OZW Inlet Box(West) Walls.
- Reinforcing/Pouring OZW Inlet Box(East) Slab.
- Underslab Steel Piping Welding.
- Erecting Second Tower Crane.

#### 292-TRANSFER PUMP STATION 2:

Pump Can Area Excavation

# 281-FILTER MODULE-Reinforcing/Forming/Pouring Walls





# 281-FILTER MODULE- Final Filter Slab Pour (Filter 1)







#### 281-FILTER MODULE- Lower Manifold Decks 3/4 Forming/Reinforcement





281-FILTER MODULE-Pouring Lower Manifold Decks 5/6



## 281-FILTER MODULE- Leak-testing Filter 12





## 281-FILTER MODULE- West Vs East Side





### 291-Walls C4 & C6 2nd Lift Concrete Pour







## 291-Tie Rebar and form up walls B4 & A6 & Columns 2nd









# 291– Continue Pump Can Area Backfill and Tie rebar at Pump Cans encasements 4th lift







## 291–Install Double Containment Piping under Analyzer Room - Continued









311-PostChemical: Installation of Mud Slab formwork for Tank and





## 311-PostChemical: Installation of Vapor Barrier – Tank farm







## 311-PostChemical: Installation of Vapor Barrier – Tank farm



## Central Plant - 1st Phase



282- Reinforcing/Pouring OZW Inlet Box(