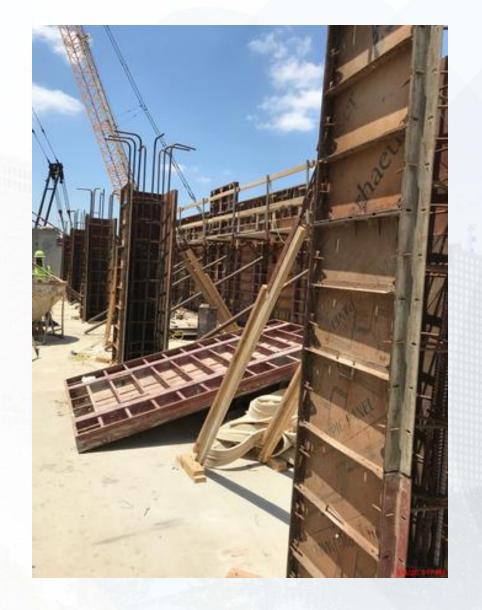

#### 281-FILTER MODULE 1:

- Forming/Reinforcing/Pouring Walls.
- Pouring Final Filter Slab (Filter 1)
- Forming/Reinforcing Filter 1.
- Pouring Lower Manifold Deck 5/6.
- Reinforcing/Forming Lower Manifold Deck ¾.
- Leaktesting Filter 12-

# 281-FILTER MODULE-Reinforcing/Forming/Pouring Walls