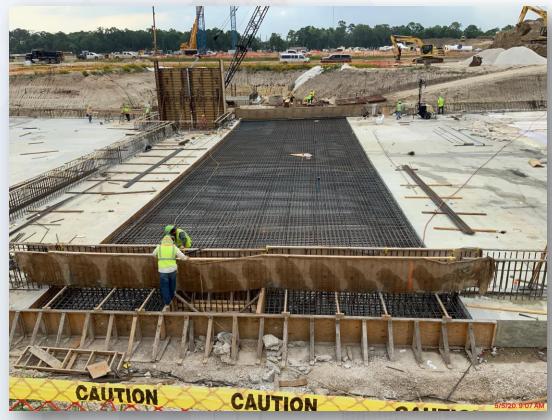

#### **291-TRANSFER PUMP STATION 1:**

- Wall C4 & C6 Concrete Pour 2nd Lift
- Continued Pump Can Area Backfill
- Continued Installing Double Containment Plumbing Pipes under Analyzer Room
- Tie rebar and form up walls B4, A6, and columns 2nd lift
- Tie Rebar 4th lift of Pump Cans Encasement

# 291– Continue Pump Can Area Backfill and Tie rebar at Pump Cans encasements 4th lift