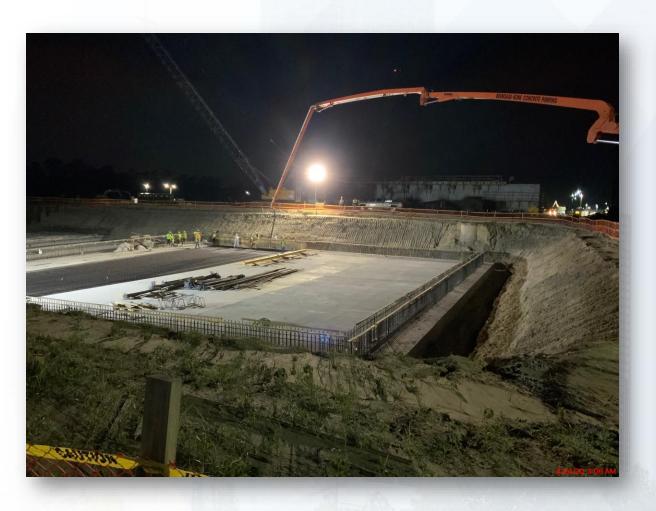

#### **291-TRANSFER PUMP STATION 1:**

- Wall C4 & C6 Concrete Pour 2nd Lift
- Continued Pump Can Area Backfill
- Continued Installing Double Containment Plumbing Pipes under Analyzer Room
- Tie rebar and form up walls B4, A6, and columns 2nd lift
- Tie Rebar 4th lift of Pump Cans Encasement

### 291-Walls C4 & C6 2nd Lift Concrete Pour