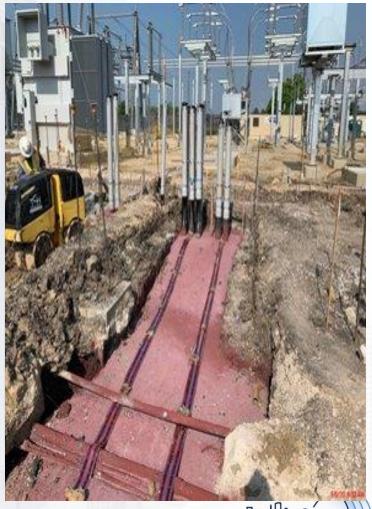

#### Construction Progress – EWP4 Raw Water Corridor

- Storm Drainage work
- Temporary Road Construction in West Corridor
- Cathodic Protection Installation



# Lime stabilizing Corridor Road







### Construction Progress – Influent Pump Station (IPS)

- Platform concrete deck sections (SE Quadrant)
- Precast Bridge Beams Placement



# Platform concrete deck sections (SE Quadrant)





# Precast Bridge Beams Placement









### Construction Progress – Site Electrical

- MDB111A & B Eastward Duct Bank Installation
- Existing Plant Duct Bank Installation Near Substation

### MDB111A & B Eastward Duct Bank Installation







# MDB111A & B Eastward Duct Bank Installation









# **Existing Plant Duct Bank Installation**







# **Existing Plant Duct Bank Installation**









### Construction Progress – Yard Piping

- Installing and welding 108" RW steel pipe in Corridor 1, and started installing the second North run of 108" RW piping
- Installing 12" PW ductile iron pipe in Corridor 3-1A
- Installing 24" PDR ductile iron pipe in Corridor 3
- Installing and welding 84" & 96" FW steel pipe in Corridor 4
- Installing 2-16" CEN ductile iron pipe in Corridor 4
- Installing 6" PDR piping in Corridor 4 between 111 & HSPS 1
- Installing and welding 120" FW steel pipe in Corridor 5 and by HSPS
- Installing 2-20" TSL ductile iron pipe in Corridor 4 to Dewatering Bldg
- Receiving and inspecting HWT procured valves at warehouse



# Installing 108" RW steel pipe, and set wye in Corridor 1



# Installing second North run of 108" RW steel pipe









# Installing 12"