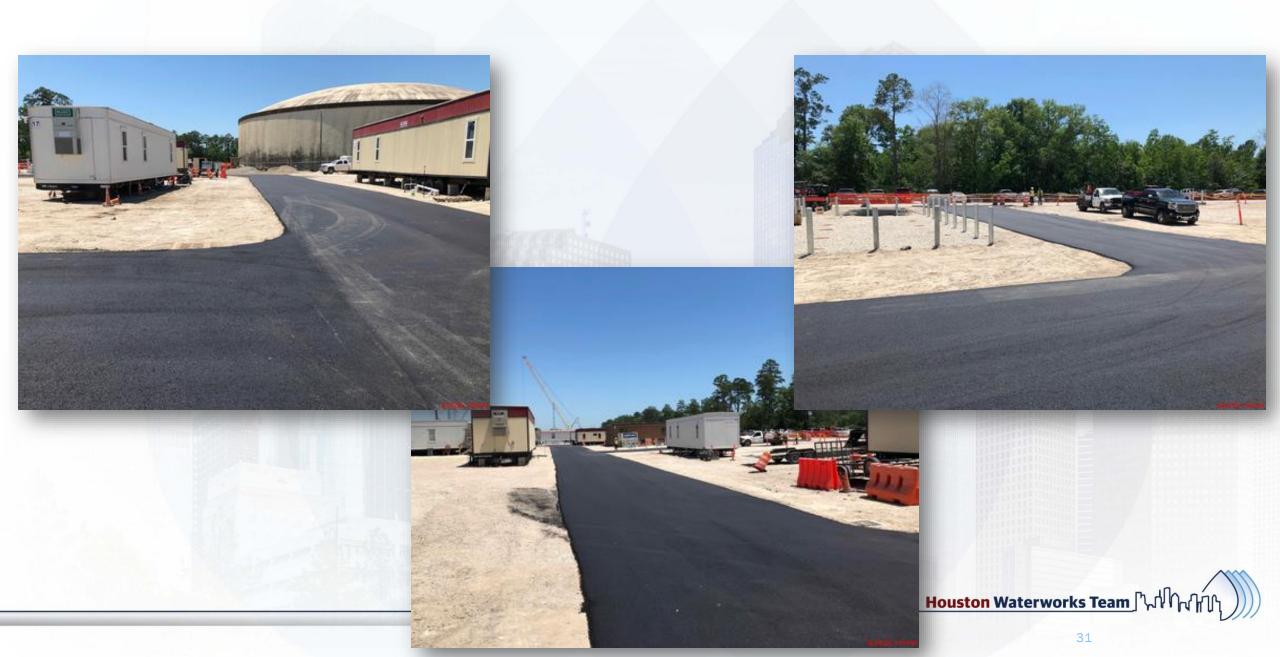

#### **Asphalt Paving (3C Paving Construction)**

- Leveled, prepped, and paved Trailer City 2 driveways
- Leveled, prepped, and paved Trailer City 1 walkways

# Leveled, prepped, and asphalt paved Trailer City 2 Driveways

# Asphalt paved Trailer City 2 Driveways

# Prepped and paved Trailer City 1 Walkways