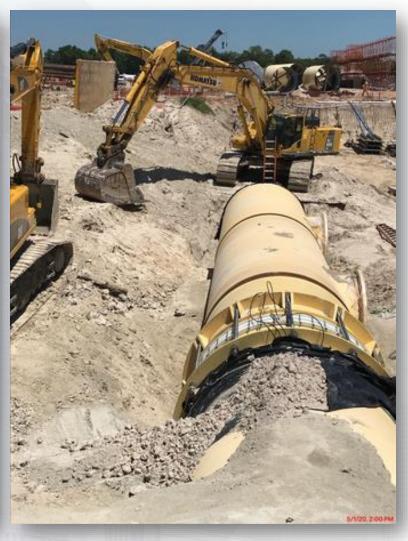

# Installing 108" RW steel pipe, and set wye in Corridor 1

# Installing second North run of 108" RW steel pipe