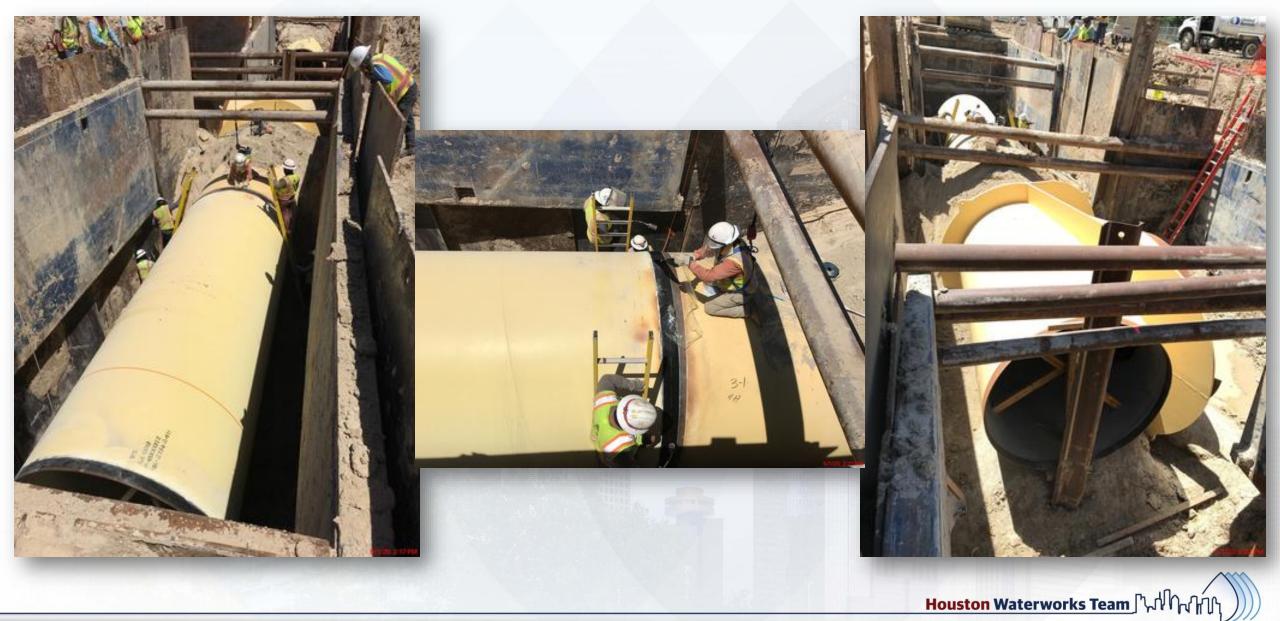

### Construction Progress – Yard Piping

- Installing and welding 108" RW steel pipe in Corridor 1, and started installing the second North run of 108" RW piping
- Installing 12" PW ductile iron pipe in Corridor 3-1A
- Installing 24" PDR ductile iron pipe in Corridor 3
- Installing and welding 84" & 96" FW steel pipe in Corridor 4
- Installing 2-16" CEN ductile iron pipe in Corridor 4
- Installing 6" PDR piping in Corridor 4 between 111 & HSPS 1
- Installing and welding 120" FW steel pipe in Corridor 5 and by HSPS
- Installing 2-20" TSL ductile iron pipe in Corridor 4 to Dewatering Bldg
- Receiving and inspecting HWT procured valves at warehouse

# Installing 120" FW steel pipe, harness, and tees north of HSPS 1

# Installing 120" FW steel pipe in Corridor 5