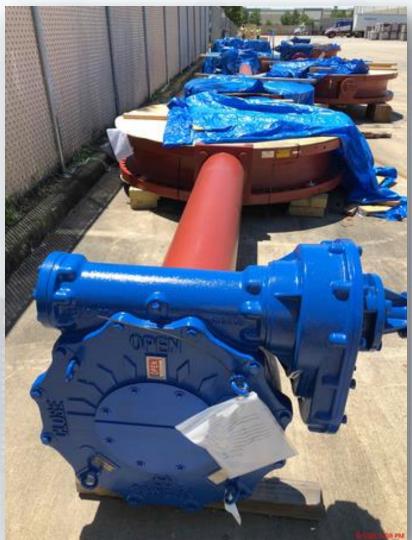

Corridor 4 to Dewatering Bldg
- Receiving and inspecting HWT procured valves at warehouse



# Installing 108" RW steel pipe, and set wye in Corridor 1



# Installing second North run of 108" RW steel pipe









# Installing 12" PW piping and valves in Corridor 3-1A









# Installing 24" PDR piping from MH603 in Corridor 3-1A





### Installed 84" BFV on FW Line off GST-2 in Corridor 4









# Installing 2-16" CEN pipe lines in Corridor 4









# Installing 6" PDR piping in Corridor 4 between 111 & HSPS 1









# Installing 120" FW steel pipe, harness, and tees north of HSPS 1









# Installing 120" FW steel pipe in Corridor 5







# Installing 2-20" TSL pipe lines in Corridor 4 to Dewatering Bldg



### Receiving and inspecting HWT procured valves at warehouse











#### Construction Progress – Site Civil

#### **Temporary Parking and Staging (JSG):**

Hydroseeded disturbed areas by temporary parking & staging lots.

#### Pipe Relocates in proposed 120" FW pipe zone (JSG):

- Potholed to located 4" SSFM and 6" Temp Const Water lines
- Laying 4" SSFM to be relocated

#### **Asphalt Paving (3C Paving Construction)**

- Leveled, prepped, and paved Trailer City 2 driveways
- Leveled, prepped, and paved Trailer City 1 walkways



# Hydroseeded disturbed areas by temp parking and staging



# Laying 4" SSFM to be relocated





# Leveled, prepped, and asphalt paved Trailer City 2 Driveways



# Asphalt paved Trailer City 2 Driveways



# Prepped and paved Trailer City 1 Walkways





# Construction Progress – Central Plant

#### 281-FILTER MODULE 1: