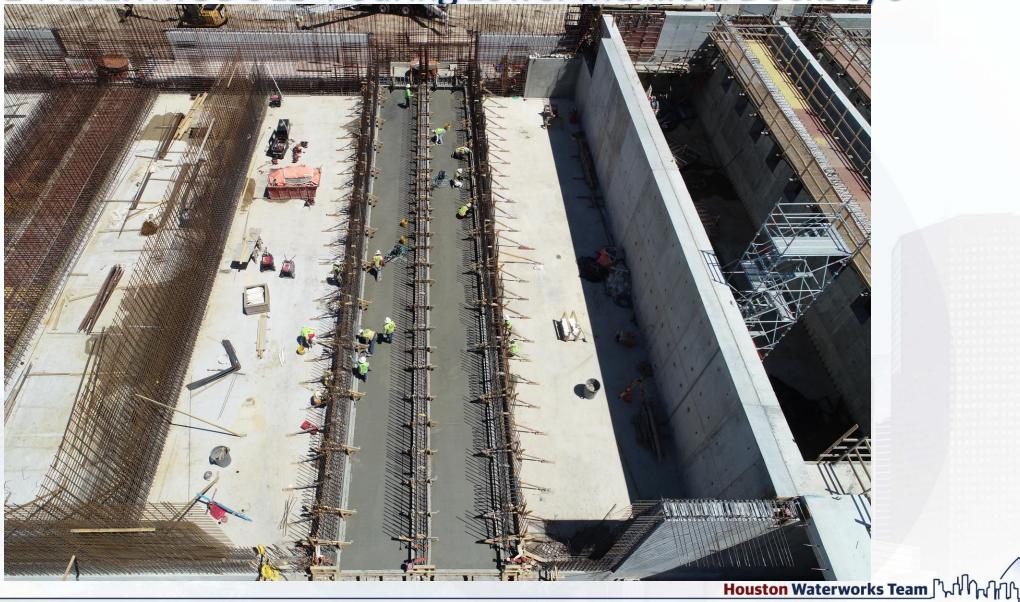

rebar and form up walls B4, A6, and columns 2nd lift
- Tie Rebar 4th lift of Pump Cans Encasement

#### 311-POST CHEMICAL FACILITY 1 SH/CS:

- Installation of Mud Slab formwork for Tank and sump area.
- Installation of Vapor Barrier.

#### 312- POST CHEMICAL FACILITY 2

• 312 Facility excavation.

#### 282 -FILTER MODULE 2:

- Reinforcing/Pouring OZW Inlet Box(West) Walls.
- Reinforcing/Pouring OZW Inlet Box(East) Slab.
- Underslab Steel Piping Welding.
- Erecting Second Tower Crane.

#### 292-TRANSFER PUMP STATION 2:

Pump Can Area Excavation

# 281-FILTER MODULE-Reinforcing/Forming/Pouring Walls





# 281-FILTER MODULE- Final Filter Slab Pour (Filter 1)







#### 281-FILTER MODULE- Lower Manifold Decks 3/4 Forming/Reinforcement





281-FILTER MODULE-Pouring Lower Manifold Decks 5/6



## 281-FILTER MODULE- Leak-testing Filter 12





## 281-FILTER MODULE- West Vs East Side





### 291-Walls C4 & C6 2nd Lift Concrete Pour







## 291-Tie Rebar and form up walls B4 & A6 & Columns 2nd









# 291– Continue Pump Can Area Backfill and Tie rebar at Pump Cans encasements 4th lift







## 291–Install Double Containment Piping under Analyzer Room - Continued









311-PostChemical: Installation of Mud Slab formwork for Tank and





## 311-PostChemical: Installation of Vapor Barrier – Tank farm







## 311-PostChemical: Installation of Vapor Barrier – Tank farm



## Central Plant - 1st Phase



282- Reinforcing/Pouring OZW Inlet Box(West) Walls





## 282-FILTER MODULE 2- Reinforcing/Pouring OZW Inlet Box (East) Slab







# 282-FILTER MODULE 2- Welding Under-s