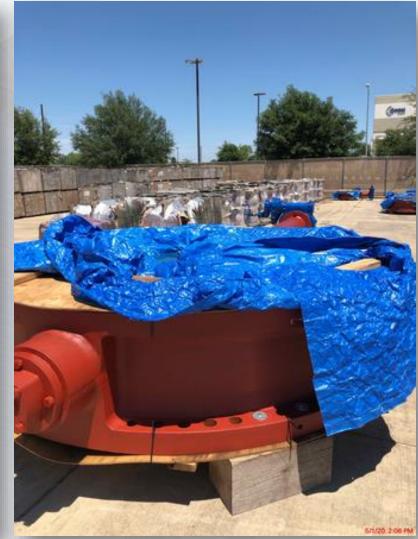

orridor 4 to Dewatering Bldg
- Receiving and inspecting HWT procured valves at warehouse



# Installing 108" RW steel pipe, and set wye in Corridor 1



# Installing second North run of 108" RW steel pipe









# Installing 12" PW piping and valves in Corridor 3-1A









# Installing 24" PDR piping from MH603 in Corridor 3-1A





### Installed 84" BFV on FW Line off GST-2 in Corridor 4









# Installing 2-16" CEN pipe lines in Corridor 4









# Installing 6" PDR piping in Corridor 4 between 111 & HSPS 1









# Installing 120" FW steel pipe, harness, and tees north of HSPS 1









# Installing 120" FW steel pipe in Corridor 5







# Installing 2-20" TSL pipe lines in Corridor 4 to Dewatering Bldg



### Receiving and inspecting HWT procured valves at warehouse











#### Construction Progress – Site Civil

#### **Temporary Parking and Staging (JSG):**

Hydroseeded disturbed areas by temporary parking & staging lots.

#### Pipe Relocates in proposed 120" FW pipe zone (JSG):

- Potholed to located 4" SSFM and 6" Temp Const Water lines
- Laying 4" SSFM to be relocated

#### **Asphalt Paving (3C Paving Construction)**

- Leveled, prepped, and paved Trailer City 2 driveways
- Leveled, prepped, and paved Trailer City 1 walkways



# Hydroseeded disturbed areas by temp parking and staging



# Laying 4" SSFM to be relocated





# Leveled, prepped, and asphalt paved Trailer City 2 Driveways



# Asphalt paved Trailer City 2 Driveways



# Prepped and paved Trailer City 1 Walkways





# Construction Progress – Central Plant

#### 281-FILTER MODULE 1: