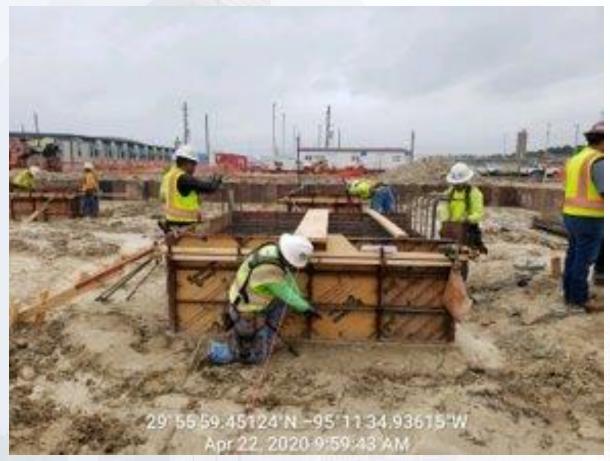

## Construction Progress – Administration Building

- Re-Formed the Elevator Pit
- Placed Foundation Base in the BW/AB
- Encased PDR Pipe
- Formed/Reinforced Grade Beams and Footings in the MB

## Re-Forming of the Elevator Pit

## Placement of Foundation Base in the AB/BW