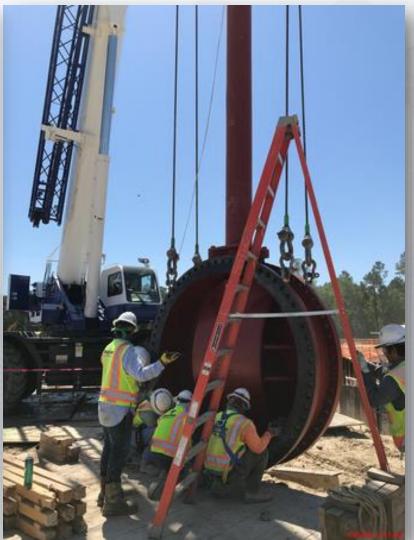

nstalling 12" PW ductile iron pipe in Corridor 3-1A
- Installing 24" PDR ductile iron pipe in Corridor 3
- Installing and welding 84" & 96" FW steel pipe in Corridor 4
- Installing 2-16" CEN ductile iron pipe in Corridor 4
- Installing 6" PDR piping in Corridor 4 between 111 & HSPS 1
- Installing and welding 120" FW steel pipe in Corridor 5 and by HSPS
- Installing 2-20" TSL ductile iron pipe in Corridor 4 to Dewatering Bldg
- Receiving and inspecting HWT procured valves at warehouse



# Installing 108" RW steel pipe, and set wye in Corridor 1



# Installing second North run of 108" RW steel pipe









# Installing 12" PW piping and valves in Corridor 3-1A









# Installing 24" PDR piping from MH603 in Corridor 3-1A





### Installed 84" BFV on FW Line off GST-2 in Corridor 4









# Installing 2-16" CEN pipe lines in Corridor 4









# Installing 6" PDR piping in Corridor 4 between 111 & HSPS 1









# Installing 120" FW steel pipe, harness, and tees north of HSPS 1









# Installing 120" FW steel pipe in Corridor 5







# Installing 2-20" TSL pipe lines in Corridor 4 to Dewatering Bldg



### Receiving and inspecting HWT procured valves at warehouse











#### Construction Progress – Site Civil

#### **Temporary Parking and Staging (JSG):**

Hydroseeded disturbed areas by temporary parking & staging lots.

#### Pipe Relocates in proposed 120" FW pipe zone (JSG):

- Potholed to located 4" SSFM and 6" Temp Const Water lines
- Laying 4" SSFM to be relocated

#### **Asphalt Paving (3C Paving Construction)**

- Leveled, prepped, and paved Trailer