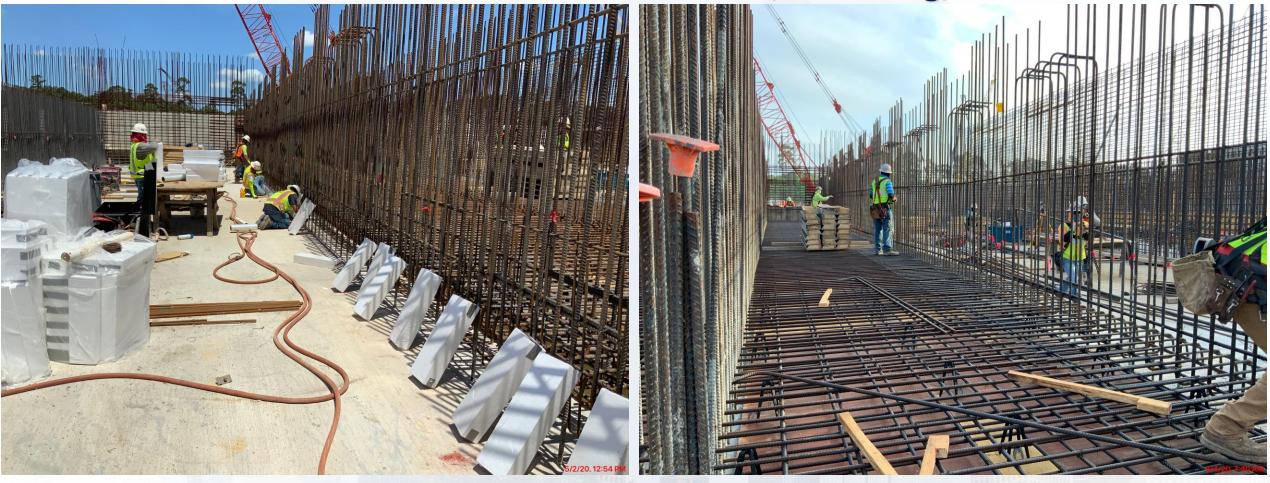

le Containment Plumbing Pipes under Analyzer Room
- Tie rebar and form up walls B4, A6, and columns 2nd lift
- Tie Rebar 4th lift of Pump Cans Encasement

#### 311-POST CHEMICAL FACILITY 1 SH/CS:

- Installation of Mud Slab formwork for Tank and sump area.
- Installation of Vapor Barrier.

#### 312- POST CHEMICAL FACILITY 2

• 312 Facility excavation.

#### 282 -FILTER MODULE 2:

- Reinforcing/Pouring OZW Inlet Box(West) Walls.
- Reinforcing/Pouring OZW Inlet Box(East) Slab.
- Underslab Steel Piping Welding.
- Erecting Second Tower Crane.

#### 292-TRANSFER PUMP STATION 2:

Pump Can Area Excavation

# 281-FILTER MODULE-Reinforcing/Forming/Pouring Walls





# 281-FILTER MODULE- Final Filter Slab Pour (Filter 1)







#### 281-FILTER MODULE- Lower Manifold Decks 3/4 Forming/Reinforcement





281-FILTER MODULE-Pouring Lower Manifold Decks 5/6



## 281-FILTER MODULE- Leak-testing Filter 12





## 281-FILTER MODULE- West Vs East Side





### 291-Walls C4 & C6 2nd Lift Concrete Pour







## 291-Tie Rebar and form up walls B4 & A6 & Columns 2nd









# 291– Continue Pump Can Area Backfill and Tie rebar at Pump Cans encasements 4th lift







## 291–Install Double Containment Piping under Analyzer Room - Continued









311-PostChemical: Installation of Mud Slab formwork for Tank and





## 311-PostChemical: Installation of Vapor Barrier – Tank farm







## 311-PostChemical: Installation of Vapor Barrier – Tank farm



## Central Plant - 1st Phase



282- Reinforcing/Pouring OZW Inlet Box(West) Walls





## 282-FILTER MODULE 2- Reinforcing/Pouring OZW Inlet Box (