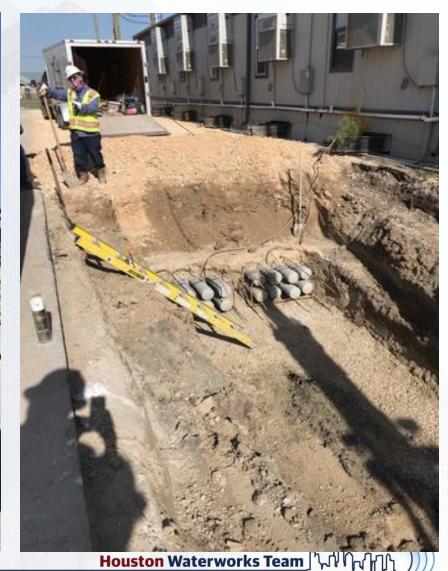

# DESIGN-BUILD SERVICES

Northeast Water Purification Plant Expansion

May 6, 2020



### Drone Site Map: May 1, 2020





#### Construction Progress – EWP4 Raw Water Corridor

- Storm Drainage work
- Temporary Road Construction in West Corridor
- Cathodic Protection Installation



# Lime stabilizing Corridor Road







### Construction Progress – Influent Pump Station (IPS)

- Platform concrete deck sections (SE Quadrant)
- Precast Bridge Beams Placement



# Platform concrete deck sections (SE Quadrant)





# Precast Bridge Beams Placement









### Construction Progress – Site Electrical

- MDB111A & B Eastward Duct Bank Installation
- Existing Plant Duct Bank Installation Near Substation

### MDB111A & B Eastward Duct Bank Installation







# MDB111A & B Eastward Duct Bank Installation









# **Existing Plant Duct Bank Installation**







# **Existing Plant Duct Bank Installation**









### Construction Progress – Yard Piping

- Installing and welding 108" RW steel pipe in Corridor 1, and started installing the second North run of 108" RW piping
- Installing 12" PW ductile iron pipe in Corridor 3-1A
- Installing 24" PDR ductile iron pipe in Corridor 3
- Installing and welding 84" & 96" FW steel pipe in Corridor 4
- Installing 2-16" CEN ductile iron pipe in Corridor 4
- Installing 6" PDR piping in Corridor 4 between 111 & HSPS 1
- Installing and welding 120" FW steel pipe in Corridor 5 and by HSPS
- Installing 2-20" TSL ductile iron pipe in Corridor 4 to Dewatering Bldg
- Receiving and inspecting HWT procured valve