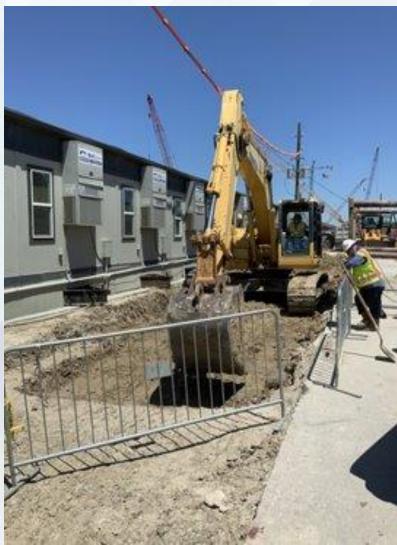

# DESIGN-BUILD SERVICES

Northeast Water Purification Plant Expansion

May 6, 2020



### Drone Site Map: May 1, 2020





#### Construction Progress – EWP4 Raw Water Corridor

- Storm Drainage work
- Temporary Road Construction in West Corridor
- Cathodic Protection Installation



# Lime stabilizing Corridor Road







### Construction Progress – Influent Pump Station (IPS)

- Platform concrete deck sections (SE Quadrant)
- Precast Bridge Beams Placement



# Platform concrete deck sections (SE Quadrant)





# Precast Bridge Beams Placement









### Construction Progress – Site Electrical

- MDB111A & B Eastward Duct Bank Installation
- Existing Plant Duct Bank Installation Near Substation

### MDB111A & B Eastward Duct Bank Installation







# MDB111A & B Eastward Duct Bank Installation









# **Existing Plant Duct Bank Installation**







# **Existing Plant Duct Bank Installation**









### Construction Progress – Yard Piping

- Installing and welding 108" RW steel pipe in Corridor 1, and started installing the second North run of 108" RW piping
- Installing 12" PW ductile iron pipe in Corridor 3-1A
- Installing 24" PDR ductile iron pipe in Corridor 3
- Installing and welding 84" & 96" FW steel pipe in Corridor 4
- Installing 2-16" CEN ductile iron pipe in Corridor 4
- Installing 6" PDR piping in Corridor 4 between 111 & HSPS 1
- Installing and welding 120" FW steel pipe in Corridor 5 and by HSPS
- Installing 2-20" TSL ductile iron pipe in Corridor 4 to Dewatering Bldg
- Receiving and inspecting HWT procured val