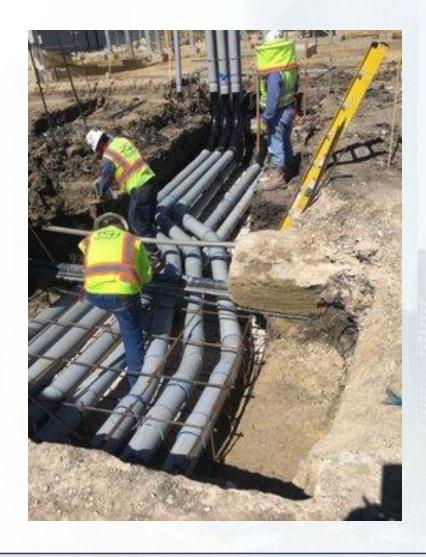

020





#### Construction Progress – EWP4 Raw Water Corridor

- Storm Drainage work
- Temporary Road Construction in West Corridor
- Cathodic Protection Installation



# Lime stabilizing Corridor Road







### Construction Progress – Influent Pump Station (IPS)

- Platform concrete deck sections (SE Quadrant)
- Precast Bridge Beams Placement



# Platform concrete deck sections (SE Quadrant)





# Precast Bridge Beams Placement









### Construction Progress – Site Electrical

- MDB111A & B Eastward Duct Bank Installation
- Existing Plant Duct Bank Installation Near Substation

### MDB111A & B Eastward Duct Bank Installation







# MDB111A & B Eastward Duct Bank Installation









# **Existing Plant Duct Bank Installation**







# **Existing Plant Duct Bank Installation**









### Construction Progress – Yard Piping

- Installing and welding 108" RW steel pipe in Corridor 1, and started installing the second North run of 108" RW piping
- Installing 12" PW ductile iron pipe in Corridor 3-1A
- Installing 24" PDR ductile iron pipe in Corridor 3
- Installing and welding 84" & 96" FW steel pipe in Corridor 4
- Installing 2-16" CEN ductile iron pipe in Corridor 4
- Installing 6" PDR piping in Corridor 4 between 111 & HSPS 1
- Installing and welding 120" FW steel pipe in Corridor 5 and by HSPS
- Installing 2-20" TSL ductile iron pipe in Corridor 4 to Dewatering Bldg
- Receiving and inspecting HWT procured valves at warehouse



# Installing 108" RW steel pipe, and set wye in Corridor 1



# Installing second North run of 108" RW steel pipe









# Installing