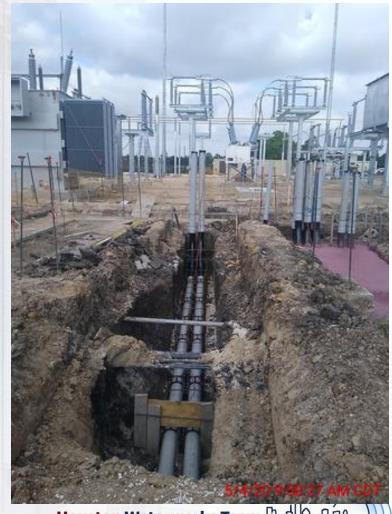

### Construction Progress – Site Electrical

- MDB111A & B Eastward Duct Bank Installation
- Existing Plant Duct Bank Installation Near Substation

### MDB111A & B Eastward Duct Bank Installation

# MDB111A & B Eastward Duct Bank Installation