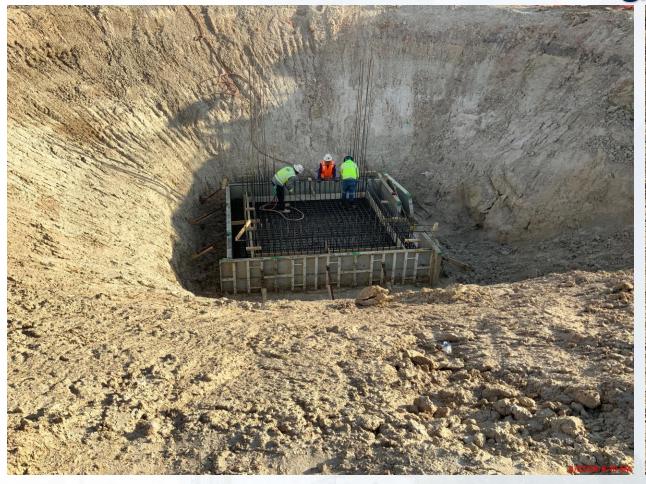

## Construction Progress – South Plant

- Backfilling the 102" pipe at GST 361
- Excavating for the installation of 102" pipe at GST 361
- Mass concrete pour at Facility 520
- Scaffolding set up for masonry installation Facility 111
- Pump can locking slab installation at HSPS 401

## Backfilling the 102" pipe at GST 361

## Excavating for the installation of 102" pipe at GST 361