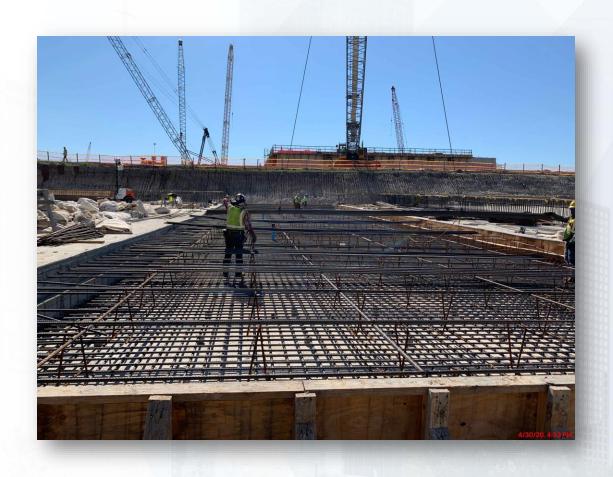

#### **291-TRANSFER PUMP STATION 1:**

- Wall C4 & C6 Concrete Pour 2nd Lift
- Continued Pump Can Area Backfill
- Continued Installing Double Containment Plumbing Pipes under Analyzer Room
- Tie rebar and form up walls B4, A6, and columns 2nd lift
- Tie Rebar 4th lift of Pump Cans Encasement

## 291-Tie Rebar and form up walls B4 & A6 & Columns 2nd