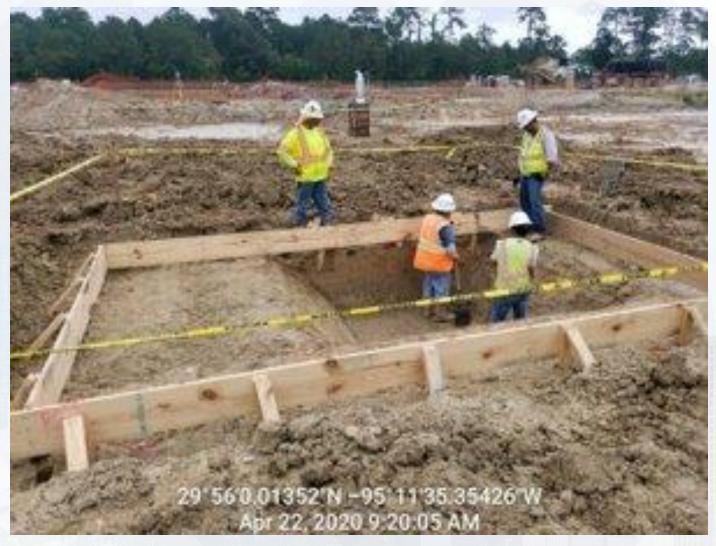

## Construction Progress – Administration Building

- Re-Formed the Elevator Pit
- Placed Foundation Base in the BW/AB
- Encased PDR Pipe
- Formed/Reinforced Grade Beams and Footings in the MB

## Placement of Foundation Base in the AB/BW