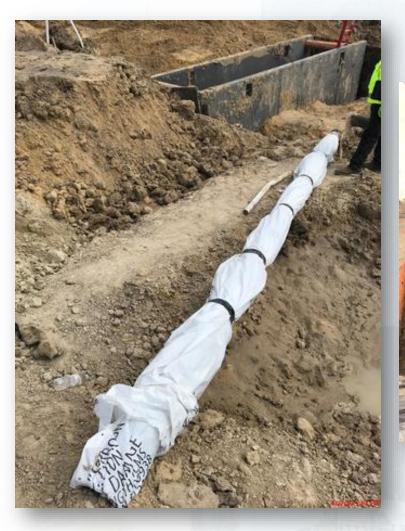

# Installing 108" RW steel pipe, and set wye in Corridor 1

# Installing second North run of 108" RW steel pipe