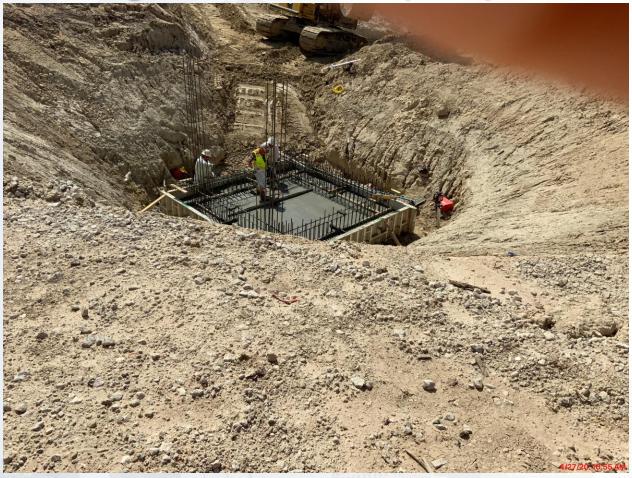

## Construction Progress – South Plant

- Backfilling the 102" pipe at GST 361
- Excavating for the installation of 102" pipe at GST 361
- Mass concrete pour at Facility 520
- Scaffolding set up for masonry installation Facility 111
- Pump can locking slab installation at HSPS 401

## Backfilling the 102" pipe at GST 361

## Excavating for the installation of 102" pipe at GST 361