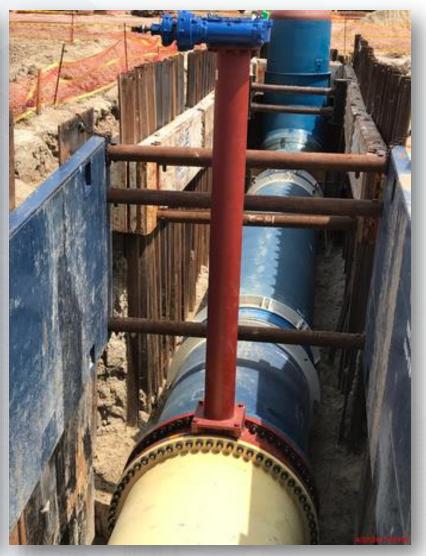

talling 12" PW ductile iron pipe in Corridor 3-1A
- Installing 24" PDR ductile iron pipe in Corridor 3
- Installing and welding 84" & 96" FW steel pipe in Corridor 4
- Installing 2-16" CEN ductile iron pipe in Corridor 4
- Installing 6" PDR piping in Corridor 4 between 111 & HSPS 1
- Installing and welding 120" FW steel pipe in Corridor 5 and by HSPS
- Installing 2-20" TSL ductile iron pipe in Corridor 4 to Dewatering Bldg
- Receiving and inspecting HWT procured valves at warehouse



# Installing 108" RW steel pipe, and set wye in Corridor 1



# Installing second North run of 108" RW steel pipe









# Installing 12" PW piping and valves in Corridor 3-1A









# Installing 24" PDR piping from MH603 in Corridor 3-1A





### Installed 84" BFV on FW Line off GST-2 in Corridor 4









# Installing 2-16" CEN pipe lines in Corridor 4









# Installing 6" PDR piping in Corridor 4 between 111 & HSPS 1









# Installing 120" FW steel pipe, harness, and tees north of HSPS 1









# Installing 120" FW steel pipe in Corridor 5







# Installing 2-20" TSL pipe lines in Corridor 4 to Dewatering Bldg



### Receiving and inspecting HWT procured valves at warehouse











#### Construction Progress – Site Civil

#### **Temporary Parking and Staging (JSG):**

Hydroseeded disturbed areas by temporary parking & staging lots.

#### Pipe Relocates in proposed 120" FW pipe zone (JSG):

- Potholed to located 4" SSFM and 6" Temp Const Water lines
- Laying 4" SSFM to be relocated

#### **Asphalt Paving (3C Paving Construction)**

- Leveled, prepped, and paved Trailer Ci