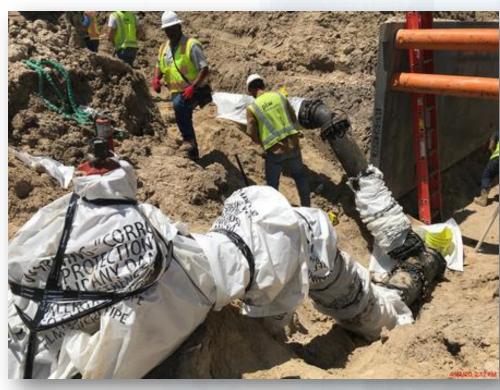

### Construction Progress – Yard Piping

- Installing and welding 108" RW steel pipe in Corridor 1, and started installing the second North run of 108" RW piping
- Installing 12" PW ductile iron pipe in Corridor 3-1A
- Installing 24" PDR ductile iron pipe in Corridor 3
- Installing and welding 84" & 96" FW steel pipe in Corridor 4
- Installing 2-16" CEN ductile iron pipe in Corridor 4
- Installing 6" PDR piping in Corridor 4 between 111 & HSPS 1
- Installing and welding 120" FW steel pipe in Corridor 5 and by HSPS
- Installing 2-20" TSL ductile iron pipe in Corridor 4 to Dewatering Bldg
- Receiving and inspecting HWT procured valves at warehouse

# Installing 120" FW steel pipe, harness, and tees north of HSPS 1