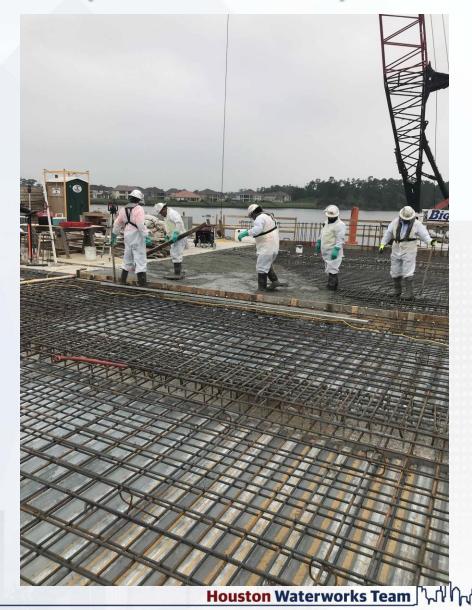

### Construction Progress – Influent Pump Station (IPS)

- Platform concrete deck sections (SE Quadrant)
- Precast Bridge Beams Placement

# Platform concrete deck sections (SE Quadrant)