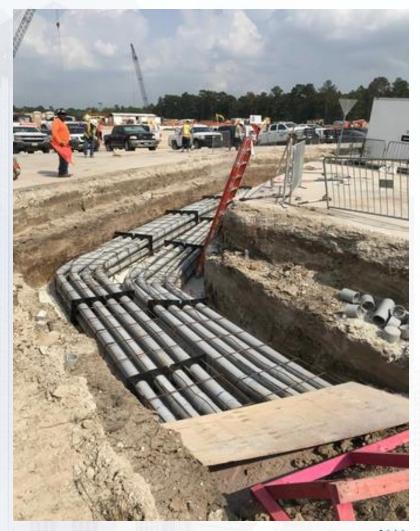

SERVICES

Northeast Water Purification Plant Expansion

May 6, 2020



### Drone Site Map: May 1, 2020





#### Construction Progress – EWP4 Raw Water Corridor

- Storm Drainage work
- Temporary Road Construction in West Corridor
- Cathodic Protection Installation



# Lime stabilizing Corridor Road







### Construction Progress – Influent Pump Station (IPS)

- Platform concrete deck sections (SE Quadrant)
- Precast Bridge Beams Placement



# Platform concrete deck sections (SE Quadrant)





# Precast Bridge Beams Placement









### Construction Progress – Site Electrical

- MDB111A & B Eastward Duct Bank Installation
- Existing Plant Duct Bank Installation Near Substation

### MDB111A & B Eastward Duct Bank Installation







# MDB111A & B Eastward Duct Bank Installation









# **Existing Plant Duct Bank Installation**







# **Existing Plant Duct Bank Installation**









### Construction Progress – Yard Piping

- Installing and welding 108" RW steel pipe in Corridor 1, and started installing the second North run of 108" RW piping
- Installing 12" PW ductile iron pipe in Corridor 3-1A
- Installing 24" PDR ductile iron pipe in Corridor 3
- Installing and welding 84" & 96" FW steel pipe in Corridor 4
- Installing 2-16" CEN ductile iron pipe in Corridor 4
- Installing 6" PDR piping in Corridor 4 between 111 & HSPS 1
- Installing and welding 120" FW steel pipe in Corridor 5 and by HSPS
- Installing 2-20" TSL ductile iron pipe in Corridor 4 to Dewatering Bldg
- Receiving and inspecting HWT procured valves at warehouse



# Installing 108" RW steel pipe, an