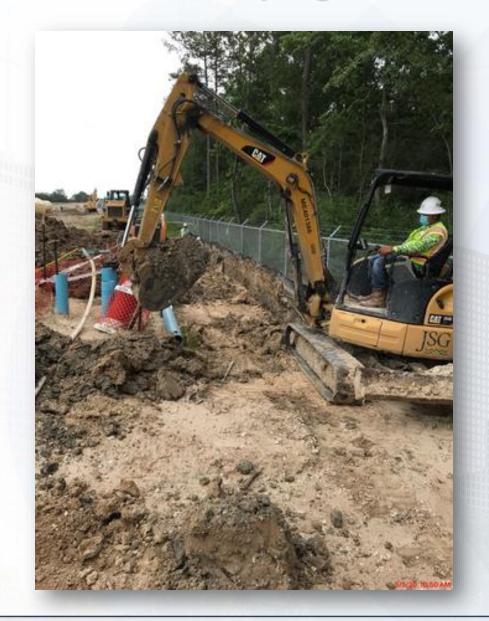

### Construction Progress – Yard Piping

- Installing and welding 108" RW steel pipe in Corridor 1, and started installing the second North run of 108" RW piping
- Installing 12" PW ductile iron pipe in Corridor 3-1A
- Installing 24" PDR ductile iron pipe in Corridor 3
- Installing and welding 84" & 96" FW steel pipe in Corridor 4
- Installing 2-16" CEN ductile iron pipe in Corridor 4
- Installing 6" PDR piping in Corridor 4 between 111 & HSPS 1
- Installing and welding 120" FW steel pipe in Corridor 5 and by HSPS
- Installing 2-20" TSL ductile iron pipe in Corridor 4 to Dewatering Bldg
- Receiving and inspecting HWT procured valves at warehouse

# Installing 108" RW steel pipe, and set wye in Corridor 1

# Installing second North run of 108" RW steel pipe