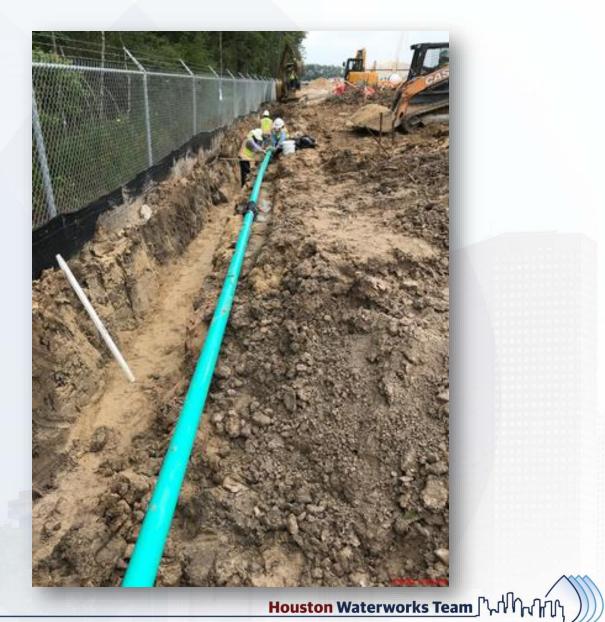

### Construction Progress – Yard Piping

- Installing and welding 108" RW steel pipe in Corridor 1, and started installing the second North run of 108" RW piping
- Installing 12" PW ductile iron pipe in Corridor 3-1A
- Installing 24" PDR ductile iron pipe in Corridor 3
- Installing and welding 84" & 96" FW steel pipe in Corridor 4
- Installing 2-16" CEN ductile iron pipe in Corridor 4
- Installing 6" PDR piping in Corridor 4 between 111 & HSPS 1
- Installing and welding 120" FW steel pipe in Corridor 5 and by HSPS
- Installing 2-20" TSL ductile iron pipe in Corridor 4 to Dewatering Bldg
- Receiving and inspecting HWT procured valves at warehouse

# Installing 12" PW piping and valves in Corridor 3-1A

# Installing 24" PDR piping from MH603 in Corridor 3-1A