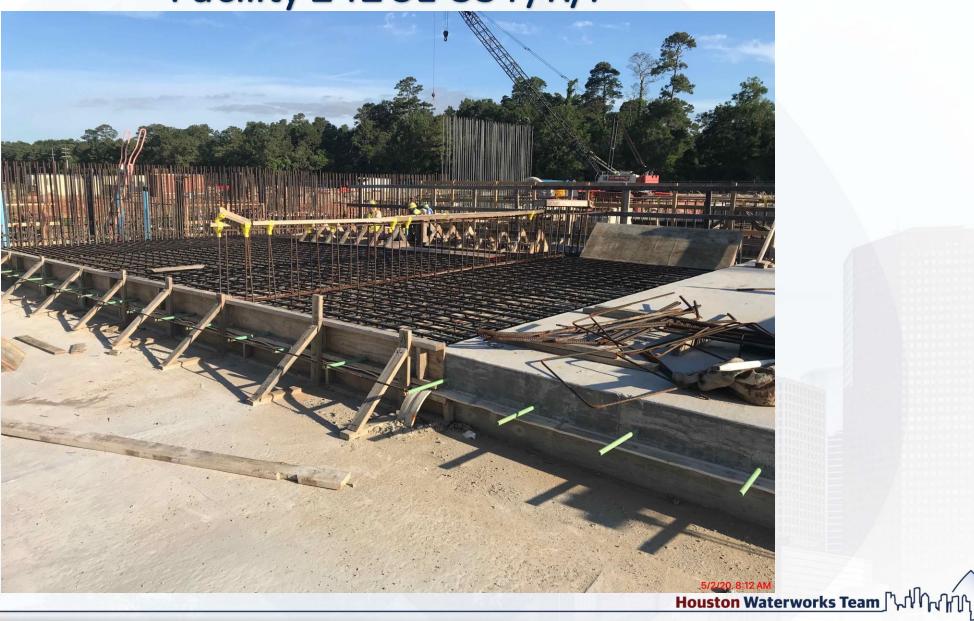

## Construction Progress – LREQ Basins Facilities 601/602

- Concrete Pour for Main Base Slab #6
- Rebar Installation for Main Base Slab #9
- Rebar Installation and Pour for Main Base Slab #10
- Install Formwork for 601 Pump Station Walls

## Rebar Installation and Pour for Main Base Slab #10

## Install Formwork for 601 Pump Station Walls