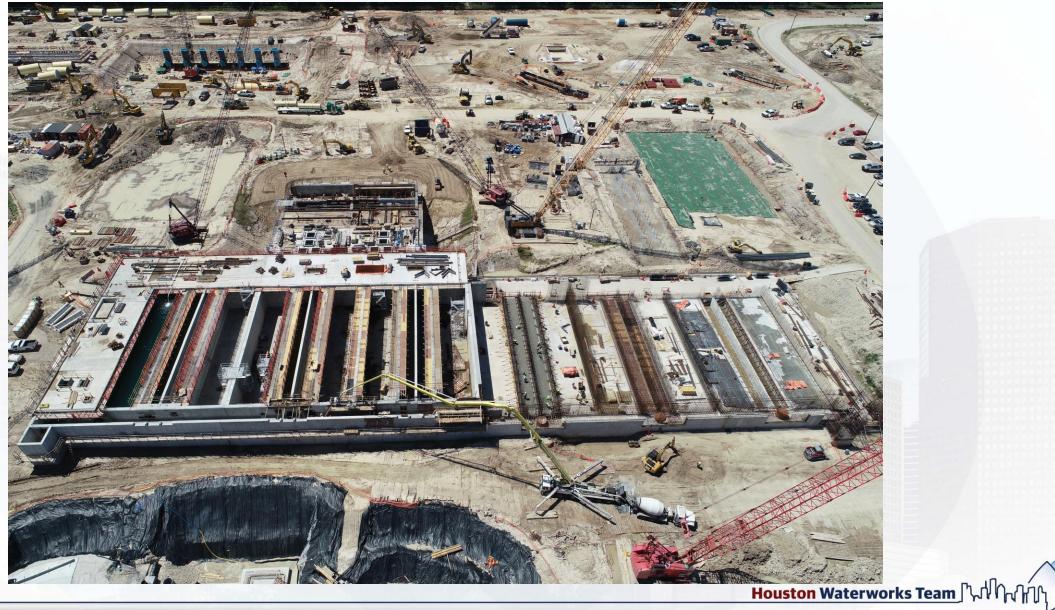

# Construction Progress – Central Plant

#### 281-FILTER MODULE 1:

- Forming/Reinforcing/Pouring Walls.
- Pouring Final Filter Slab (Filter 1)
- Forming/Reinforcing Filter 1.
- Pouring Lower Manifold Deck 5/6.
- Reinforcing/Forming Lower Manifold Deck ¾.
- Leaktesting Filter 12-

#### **291-TRANSFER PUMP STATION 1:**

- Wall C4 & C6 Concrete Pour 2nd Lift
- Continued Pump Can Area Backfill
- Continued Installing Double Containment Plumbing Pipes under Analyzer Room
- Tie rebar and form up walls B4, A6, and columns 2nd lift
- Tie Rebar 4th lift of Pump Cans Encasement

## 281-FILTER MODULE- West Vs East Side