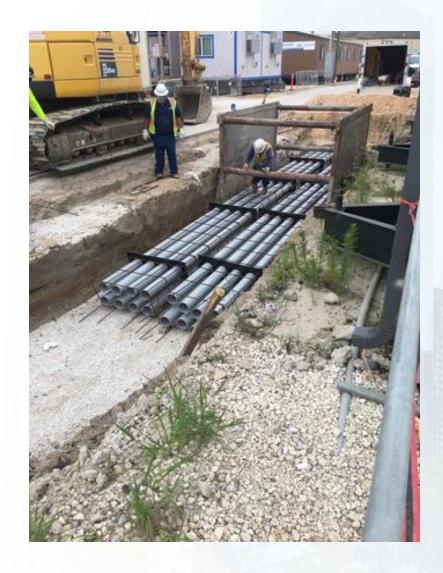

UILD SERVICES

Northeast Water Purification Plant Expansion

May 6, 2020



### Drone Site Map: May 1, 2020





#### Construction Progress – EWP4 Raw Water Corridor

- Storm Drainage work
- Temporary Road Construction in West Corridor
- Cathodic Protection Installation



# Lime stabilizing Corridor Road







### Construction Progress – Influent Pump Station (IPS)

- Platform concrete deck sections (SE Quadrant)
- Precast Bridge Beams Placement



# Platform concrete deck sections (SE Quadrant)





# Precast Bridge Beams Placement









### Construction Progress – Site Electrical

- MDB111A & B Eastward Duct Bank Installation
- Existing Plant Duct Bank Installation Near Substation

### MDB111A & B Eastward Duct Bank Installation







# MDB111A & B Eastward Duct Bank Installation









# **Existing Plant Duct Bank Installation**







# **Existing Plant Duct Bank Installation**









### Construction Progress – Yard Piping

- Installing and welding 108" RW steel pipe in Corridor 1, and started installing the second North run of 108" RW piping
- Installing 12" PW ductile iron pipe in Corridor 3-1A
- Installing 24" PDR ductile iron pipe in Corridor 3
- Installing and welding 84" & 96" FW steel pipe in Corridor 4
- Installing 2-16" CEN ductile iron pipe in Corridor 4
- Installing 6" PDR piping in Corridor 4 between 111 & HSPS 1
- Installing and welding 120" FW steel pipe in Corridor 5 and by HSPS
- Installing 2-20" TSL ductile iron pipe in Corridor 4 to Dewatering Bldg
- Receiving and inspecting HWT procured valves at warehouse



# Installing 108" RW steel pipe