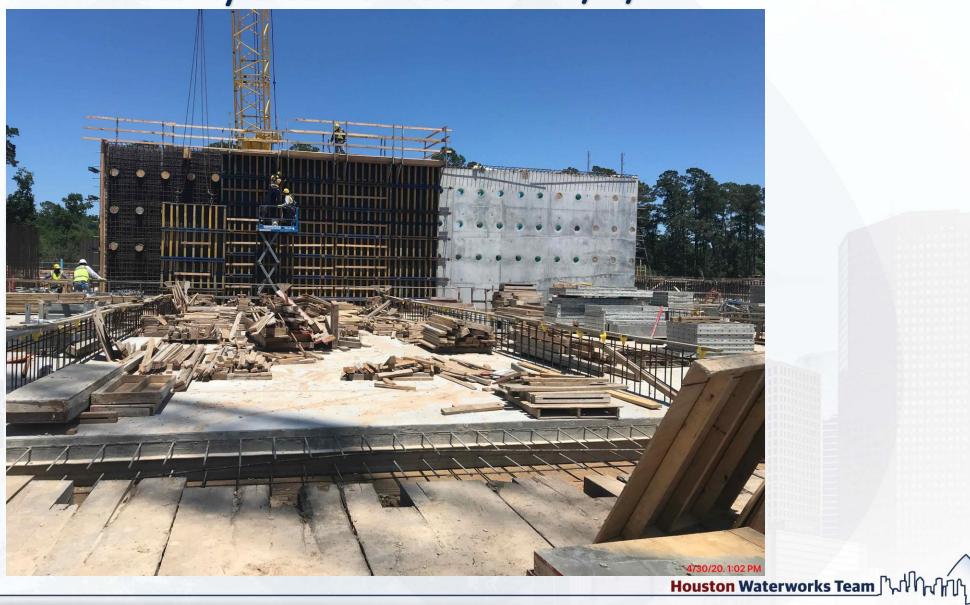

#### 281-FILTER MODULE 1:

- Forming/Reinforcing/Pouring Walls.
- Pouring Final Filter Slab (Filter 1)
- Forming/Reinforcing Filter 1.
- Pouring Lower Manifold Deck 5/6.
- Reinforcing/Forming Lower Manifold Deck ¾.
- Leaktesting Filter 12-

# 281-FILTER MODULE-Reinforcing/Forming/Pouring Walls

# 281-FILTER MODULE- Final Filter Slab Pour (Filter 1)