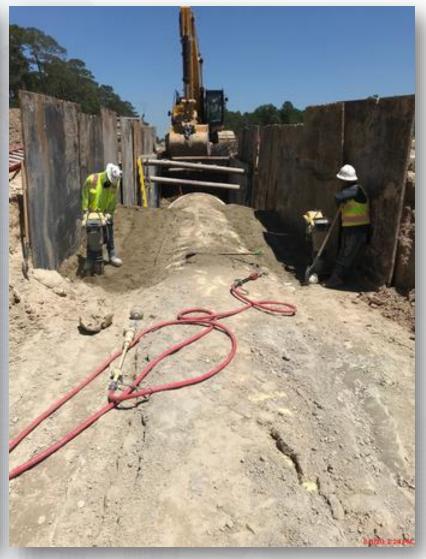

#### Construction Progress – EWP4 Raw Water Corridor

- Storm Drainage work
- Temporary Road Construction in West Corridor
- Cathodic Protection Installation

# Lime stabilizing Corridor Road