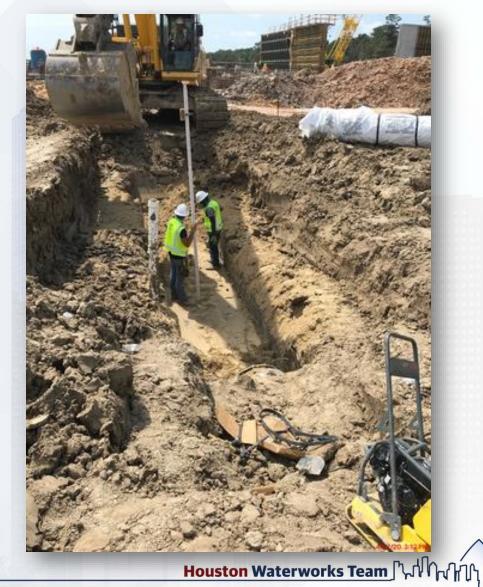

# Installing 108" RW steel pipe, and set wye in Corridor 1

# Installing second North run of 108" RW steel pipe