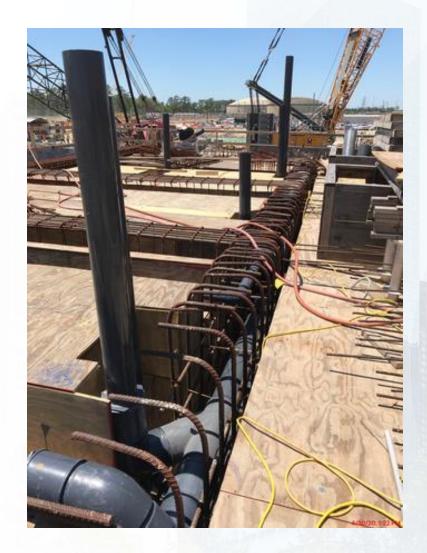

#### **291-TRANSFER PUMP STATION 1:**

- Wall C4 & C6 Concrete Pour 2nd Lift
- Continued Pump Can Area Backfill
- Continued Installing Double Containment Plumbing Pipes under Analyzer Room
- Tie rebar and form up walls B4, A6, and columns 2nd lift
- Tie Rebar 4th lift of Pump Cans Encasement

### 291-Walls C4 & C6 2nd Lift Concrete Pour

## 291-Tie Rebar and form up walls B4 & A6 & Columns 2nd