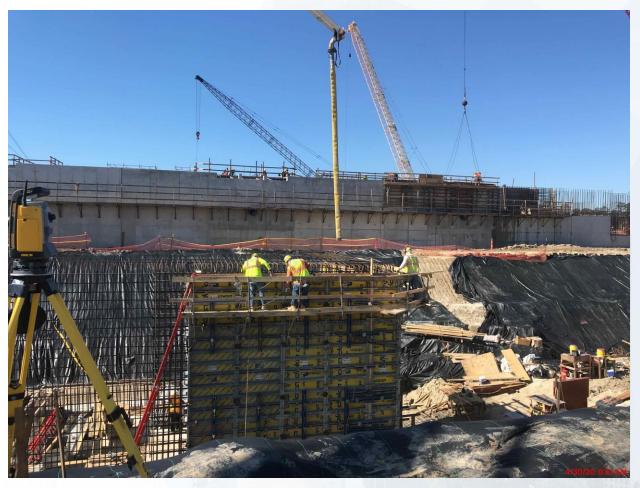

### 291-Walls C4 & C6 2nd Lift Concrete Pour

## 291-Tie Rebar and form up walls B4 & A6 & Columns 2nd