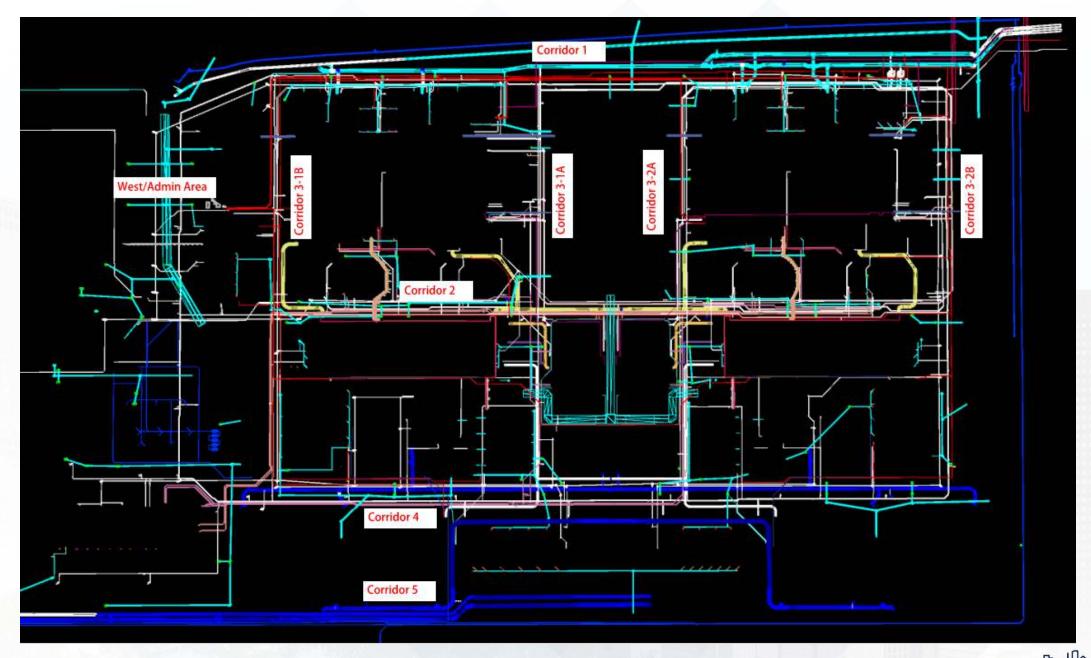

### Construction Progress – Yard Piping

- Installing and welding 108" RW steel pipe in Corridor 1, and started installing the second North run of 108" RW piping
- Installing 12" PW ductile iron pipe in Corridor 3-1A
- Installing 24" PDR ductile iron pipe in Corridor 3
- Installing and welding 84" & 96" FW steel pipe in Corridor 4
- Installing 2-16" CEN ductile iron pipe in Corridor 4
- Installing 6" PDR piping in Corridor 4 between 111 & HSPS 1
- Installing and welding 120" FW steel pipe in Corridor 5 and by HSPS
- Installing 2-20" TSL ductile iron pipe in Corridor 4 to Dewatering Bldg
- Receiving and inspecting HWT procured valves at warehouse

# Installing 108" RW steel pipe, and set wye in Corridor 1

# Installing second North run of 108" RW steel pipe

# Installing 12" PW piping and valves in Corridor 3-1A

# Installing 24" PDR piping from MH603 in Corridor 3-1A