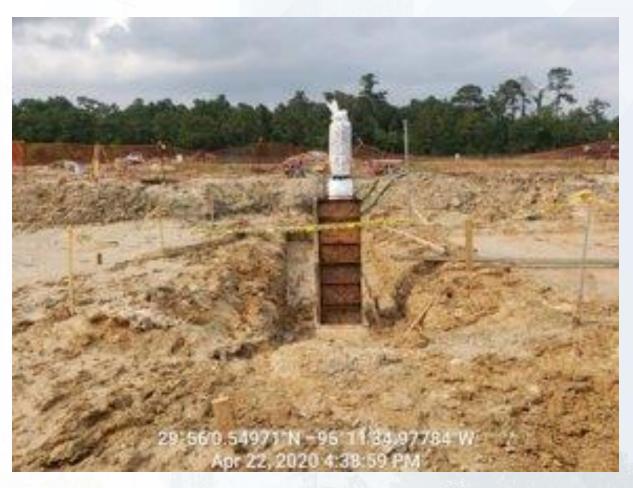

## Construction Progress – Administration Building

- Re-Formed the Elevator Pit
- Placed Foundation Base in the BW/AB
- Encased PDR Pipe
- Formed/Reinforced Grade Beams and Footings in the MB

## Forming/Reinforcing of Grade Beams & Footings in the MB