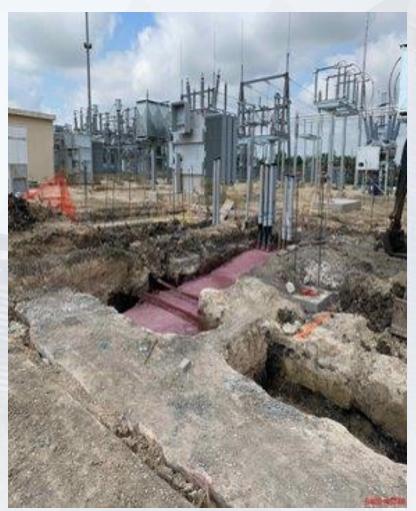

0





#### Construction Progress – EWP4 Raw Water Corridor

- Storm Drainage work
- Temporary Road Construction in West Corridor
- Cathodic Protection Installation



# Lime stabilizing Corridor Road







### Construction Progress – Influent Pump Station (IPS)

- Platform concrete deck sections (SE Quadrant)
- Precast Bridge Beams Placement



# Platform concrete deck sections (SE Quadrant)





# Precast Bridge Beams Placement









### Construction Progress – Site Electrical

- MDB111A & B Eastward Duct Bank Installation
- Existing Plant Duct Bank Installation Near Substation

### MDB111A & B Eastward Duct Bank Installation







# MDB111A & B Eastward Duct Bank Installation









# **Existing Plant Duct Bank Installation**







# **Existing Plant Duct Bank Installation**









### Construction Progress – Yard Piping

- Installing and welding 108" RW steel pipe in Corridor 1, and started installing the second North run of 108" RW piping
- Installing 12" PW ductile iron pipe in Corridor 3-1A
- Installing 24" PDR ductile iron pipe in Corridor 3
- Installing and welding 84" & 96" FW steel pipe in Corridor 4
- Installing 2-16" CEN ductile iron pipe in Corridor 4
- Installing 6" PDR piping in Corridor 4 between 111 & HSPS 1
- Installing and welding 120" FW steel pipe in Corridor 5 and by HSPS
- Installing 2-20" TSL ductile iron pipe in Corridor 4 to Dewatering Bldg
- Receiving and inspecting HWT procured valves at warehouse



# Installing 108" RW steel pipe, and set wye in Corridor 1



# Installing second North run of 108" RW steel pipe









# Installing 1