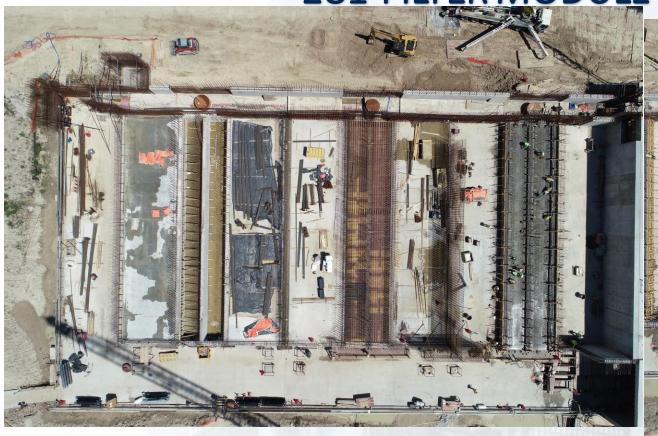

ment

#### 311-POST CHEMICAL FACILITY 1 SH/CS:

- Installation of Mud Slab formwork for Tank and sump area.
- Installation of Vapor Barrier.

#### 312- POST CHEMICAL FACILITY 2

• 312 Facility excavation.

#### 282 -FILTER MODULE 2:

- Reinforcing/Pouring OZW Inlet Box(West) Walls.
- Reinforcing/Pouring OZW Inlet Box(East) Slab.
- Underslab Steel Piping Welding.
- Erecting Second Tower Crane.

#### 292-TRANSFER PUMP STATION 2:

Pump Can Area Excavation

# 281-FILTER MODULE-Reinforcing/Forming/Pouring Walls





# 281-FILTER MODULE- Final Filter Slab Pour (Filter 1)







#### 281-FILTER MODULE- Lower Manifold Decks 3/4 Forming/Reinforcement





281-FILTER MODULE-Pouring Lower Manifold Decks 5/6



## 281-FILTER MODULE- Leak-testing Filter 12





## 281-FILTER MODULE- West Vs East Side





### 291-Walls C4 & C6 2nd Lift Concrete Pour







## 291-Tie Rebar and form up walls B4 & A6 & Columns 2nd









# 291– Continue Pump Can Area Backfill and Tie rebar at Pump Cans encasements 4th lift







## 291–Install Double Containment Piping under Analyzer Room - Continued









311-PostChemical: Installation of Mud Slab formwork for Tank and





## 311-PostChemical: Installation of Vapor Barrier – Tank farm







## 311-PostChemical: Installation of Vapor Barrier – Tank farm



## Central Plant - 1st Phase



282- Reinforcing/Pouring OZW Inlet Box(West) Walls





## 282-FILTER MODULE 2- Reinforcing/Pouring OZW Inlet Box (East) Slab







# 282-FILTER MODULE 2- Welding Under-slab Large/Medium Bore Piping







282-FILTER MODULE 2- Erecting Second Tower Crane



## 29