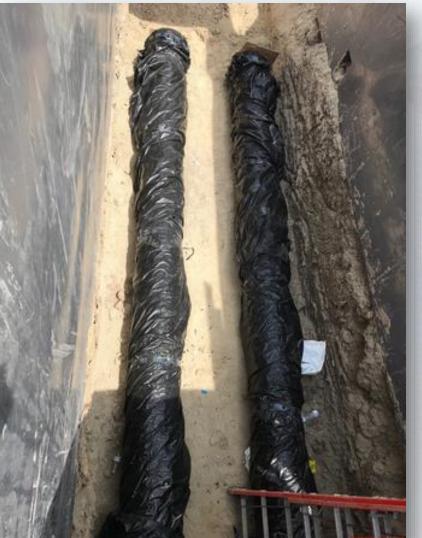

talling 24" PDR ductile iron pipe in Corridor 3
- Installing and welding 84" & 96" FW steel pipe in Corridor 4
- Installing 2-16" CEN ductile iron pipe in Corridor 4
- Installing 6" PDR piping in Corridor 4 between 111 & HSPS 1
- Installing and welding 120" FW steel pipe in Corridor 5 and by HSPS
- Installing 2-20" TSL ductile iron pipe in Corridor 4 to Dewatering Bldg
- Receiving and inspecting HWT procured valves at warehouse



# Installing 108" RW steel pipe, and set wye in Corridor 1



# Installing second North run of 108" RW steel pipe









# Installing 12" PW piping and valves in Corridor 3-1A









# Installing 24" PDR piping from MH603 in Corridor 3-1A





### Installed 84" BFV on FW Line off GST-2 in Corridor 4









# Installing 2-16" CEN pipe lines in Corridor 4









# Installing 6" PDR piping in Corridor 4 between 111 & HSPS 1









# Installing 120" FW steel pipe, harness, and tees north of HSPS 1









# Installing 120" FW steel pipe in Corridor 5







# Installing 2-20" TSL pipe lines in Corridor 4 to Dewatering Bldg



### Receiving and inspecting HWT procured valves at warehouse











#### Construction Progress – Site Civil

#### **Temporary Parking and Staging (JSG):**

Hydroseeded disturbed areas by temporary parking & staging lots.

#### Pipe Relocates in proposed 120" FW pipe zone (JSG):

- Potholed to located 4" SSFM and 6" Temp Const Water lines
- Laying 4" SSFM to be relocated

#### **Asphalt Paving (3C Paving Construction)**

- Leveled, prepped, and paved Trailer City 2 driveways
- Leveled, prepped, and paved Trailer Ci