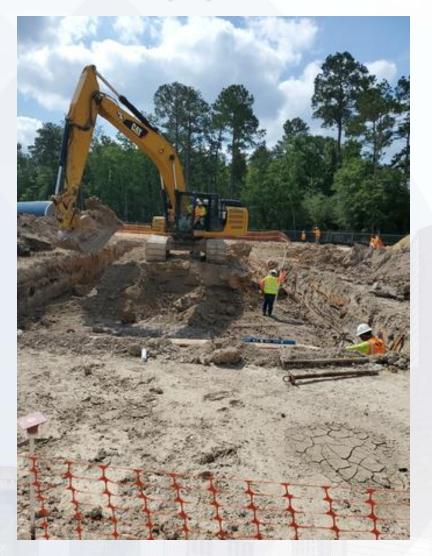

## Construction Progress – South Plant

- Backfilling the 102" pipe at GST 361
- Excavating for the installation of 102" pipe at GST 361
- Mass concrete pour at Facility 520
- Scaffolding set up for masonry installation Facility 111
- Pump can locking slab installation at HSPS 401

## Excavating for the installation of 102" pipe at GST 361