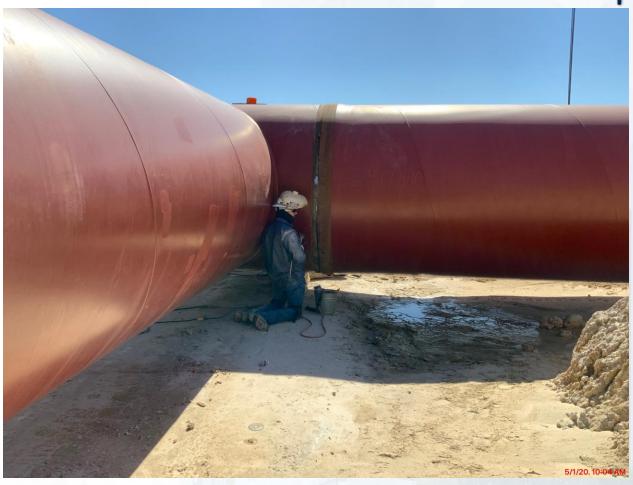

### Construction Progress – Yard Piping

- Installing and welding 108" RW steel pipe in Corridor 1, and started installing the second North run of 108" RW piping
- Installing 12" PW ductile iron pipe in Corridor 3-1A
- Installing 24" PDR ductile iron pipe in Corridor 3
- Installing and welding 84" & 96" FW steel pipe in Corridor 4
- Installing 2-16" CEN ductile iron pipe in Corridor 4
- Installing 6" PDR piping in Corridor 4 between 111 & HSPS 1
- Installing and welding 120" FW steel pipe in Corridor 5 and by HSPS
- Installing 2-20" TSL ductile iron pipe in Corridor 4 to Dewatering Bldg
- Receiving and inspecting HWT procured valves at warehouse

# Installing 120" FW steel pipe, harness, and tees north of HSPS 1

# Installing 120" FW steel pipe in Corridor 5