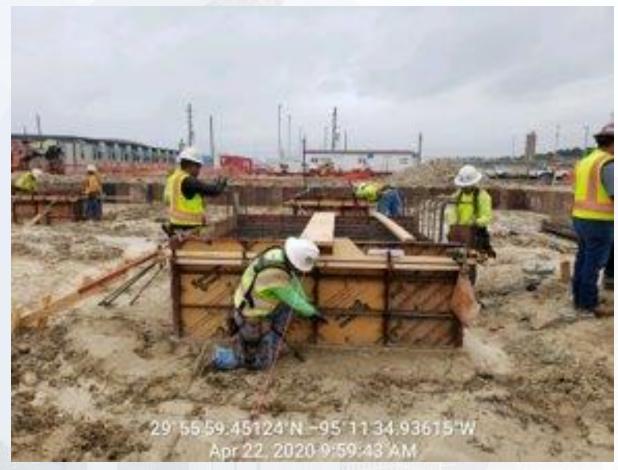

## Construction Progress – Administration Building

- Re-Formed the Elevator Pit
- Placed Foundation Base in the BW/AB
- Encased PDR Pipe
- Formed/Reinforced Grade Beams and Footings in the MB

## Re-Forming of the Elevator Pit

## Placement of Foundation Base in the AB/BW