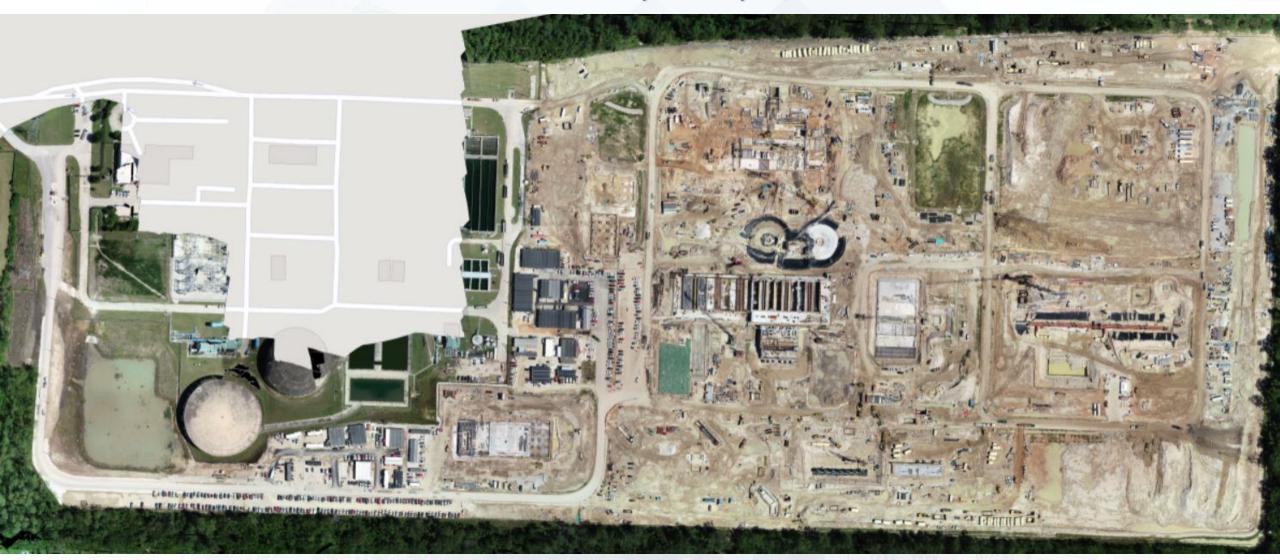

# DESIGN-BUILD SERVICES

Northeast Water Purification Plant Expansion

May 6, 2020



### Drone Site Map: May 1, 2020





#### Construction Progress – EWP4 Raw Water Corridor

- Storm Drainage work
- Temporary Road Construction in West Corridor
- Cathodic Protection Installation



# Lime stabilizing Corridor Road







### Construction Progress – Influent Pump Station (IPS)

- Platform concrete deck sections (SE Quadrant)
- Precast Bridge Beams Placement



# Platform concrete deck sections (SE Quadrant)





# Precast Bridge Beams Placement









### Construction Progress – Site Electrical

- MDB111A & B Eastward Duct Bank Installation
- Existing Plant Duct Bank Installation Near Substation

### MDB111A & B Eastward Duct Bank Installation







# MDB111A & B Eastward Duct Bank Installation









# **Existing Plant Duct Bank Installation**







# **Existing Plant Duct Bank Installation**