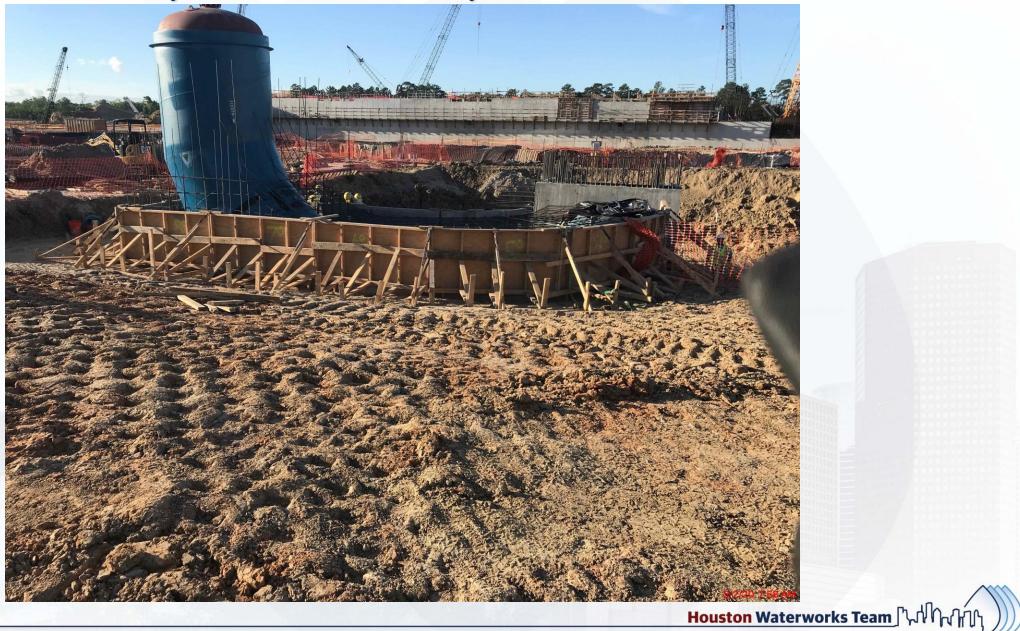

## Construction Progress – South Plant

- Backfilling the 102" pipe at GST 361
- Excavating for the installation of 102" pipe at GST 361
- Mass concrete pour at Facility 520
- Scaffolding set up for masonry installation Facility 111
- Pump can locking slab installation at HSPS 401

## Pump can locking slab installation at HSPS 401