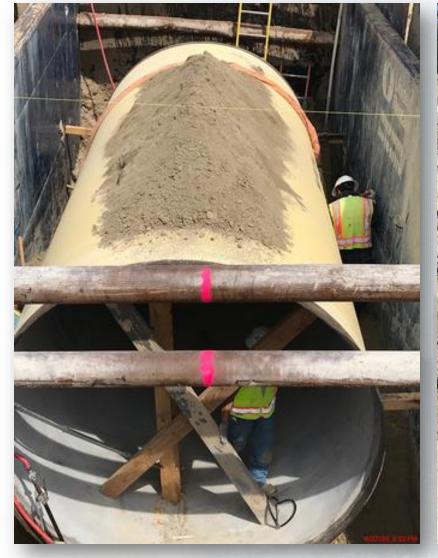

### Construction Progress – Yard Piping

- Installing and welding 108" RW steel pipe in Corridor 1, and started installing the second North run of 108" RW piping
- Installing 12" PW ductile iron pipe in Corridor 3-1A
- Installing 24" PDR ductile iron pipe in Corridor 3
- Installing and welding 84" & 96" FW steel pipe in Corridor 4
- Installing 2-16" CEN ductile iron pipe in Corridor 4
- Installing 6" PDR piping in Corridor 4 between 111 & HSPS 1
- Installing and welding 120" FW steel pipe in Corridor 5 and by HSPS
- Installing 2-20" TSL ductile iron pipe in Corridor 4 to Dewatering Bldg
- Receiving and inspecting HWT procured valves at warehouse

# Installing 120" FW steel pipe, harness, and tees north of HSPS 1

# Installing 120" FW steel pipe in Corridor 5