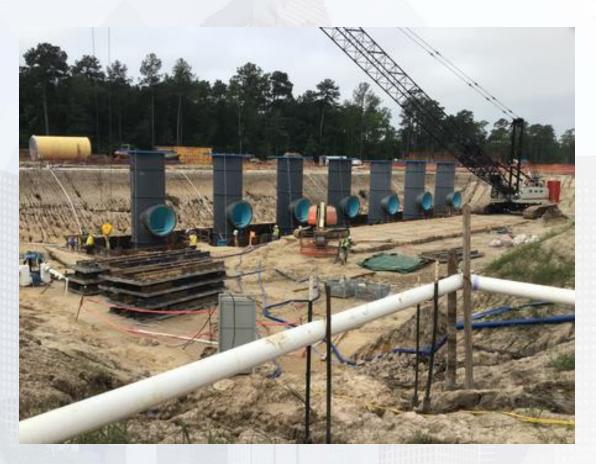

### Construction Progress – Yard Piping

- Installing and welding 108" RW steel pipe in Corridor 1, and started installing the second North run of 108" RW piping
- Installing 12" PW ductile iron pipe in Corridor 3-1A
- Installing 24" PDR ductile iron pipe in Corridor 3
- Installing and welding 84" & 96" FW steel pipe in Corridor 4
- Installing 2-16" CEN ductile iron pipe in Corridor 4
- Installing 6" PDR piping in Corridor 4 between 111 & HSPS 1
- Installing and welding 120" FW steel pipe in Corridor 5 and by HSPS
- Installing 2-20" TSL ductile iron pipe in Corridor 4 to Dewatering Bldg
- Receiving and inspecting HWT procured valves at warehouse

# Installing 120" FW steel pipe, harness, and tees north of HSPS 1