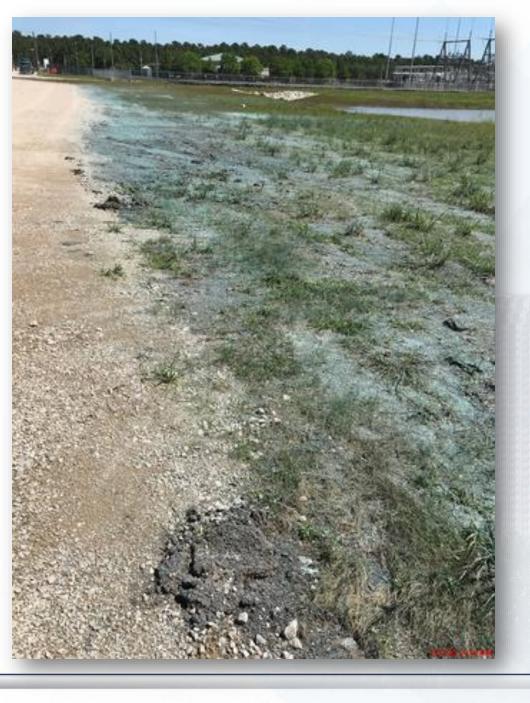

#### **Temporary Parking and Staging (JSG):**

Hydroseeded disturbed areas by temporary parking & staging lots.

# Hydroseeded disturbed areas by temp parking and staging