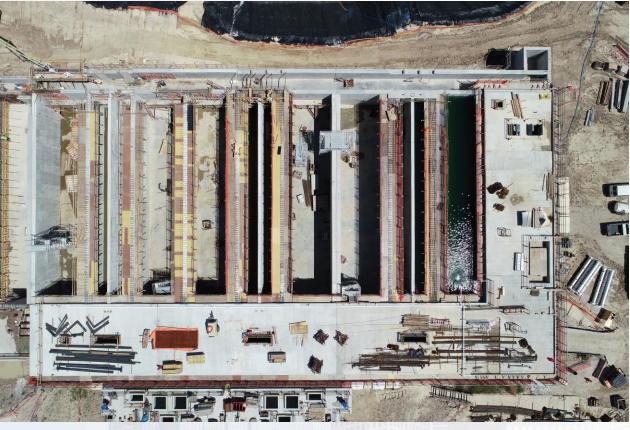

nt

#### 311-POST CHEMICAL FACILITY 1 SH/CS:

- Installation of Mud Slab formwork for Tank and sump area.
- Installation of Vapor Barrier.

#### 312- POST CHEMICAL FACILITY 2

• 312 Facility excavation.

#### 282 -FILTER MODULE 2:

- Reinforcing/Pouring OZW Inlet Box(West) Walls.
- Reinforcing/Pouring OZW Inlet Box(East) Slab.
- Underslab Steel Piping Welding.
- Erecting Second Tower Crane.

#### 292-TRANSFER PUMP STATION 2:

Pump Can Area Excavation

# 281-FILTER MODULE-Reinforcing/Forming/Pouring Walls





# 281-FILTER MODULE- Final Filter Slab Pour (Filter 1)







#### 281-FILTER MODULE- Lower Manifold Decks 3/4 Forming/Reinforcement





281-FILTER MODULE-Pouring Lower Manifold Decks 5/6



## 281-FILTER MODULE- Leak-testing Filter 12





## 281-FILTER MODULE- West Vs East Side





### 291-Walls C4 & C6 2nd Lift Concrete Pour







## 291-Tie Rebar and form up walls B4 & A6 & Columns 2nd









# 291– Continue Pump Can Area Backfill and Tie rebar at Pump Cans encasements 4th lift







## 291–Install Double Containment Piping under Analyzer Room - Continued









311-PostChemical: Installation of Mud Slab formwork for Tank and





## 311-PostChemical: Installation of Vapor Barrier – Tank farm







## 311-PostChemical: Installation of Vapor Barrier – Tank farm



## Central Plant - 1st Phase



282- Reinforcing/Pouring OZW Inlet Box(West) Walls





## 282-FILTER MODULE 2- Reinforcing/Pouring OZW Inlet Box (East) Slab







# 282-FILTER MODULE 2- Welding Under-slab Large/Medium Bore Piping







282-FILTER MODULE 2- Erecting Second Tower Crane



## 292