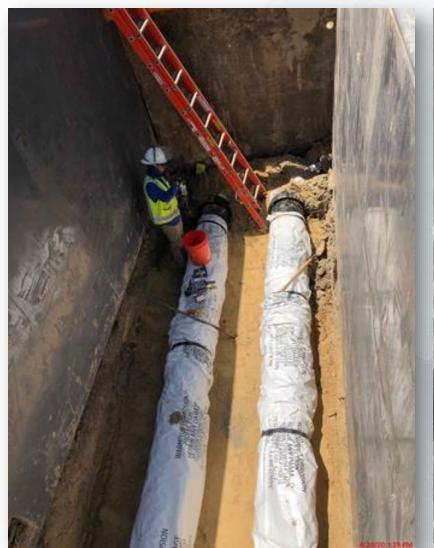

# Installing 120" FW steel pipe, harness, and tees north of HSPS 1

# Installing 120" FW steel pipe in Corridor 5