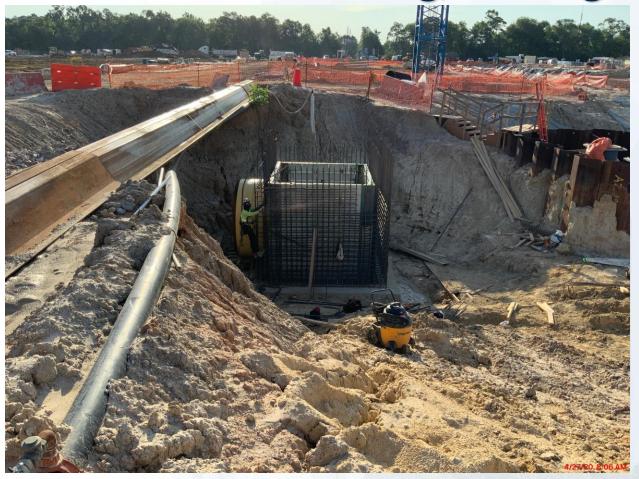

## Construction Progress – South Plant

- Backfilling the 102" pipe at GST 361
- Excavating for the installation of 102" pipe at GST 361
- Mass concrete pour at Facility 520
- Scaffolding set up for masonry installation Facility 111
- Pump can locking slab installation at HSPS 401

## Backfilling the 102" pipe at GST 361

## Excavating for the installation of 102" pipe at GST 361