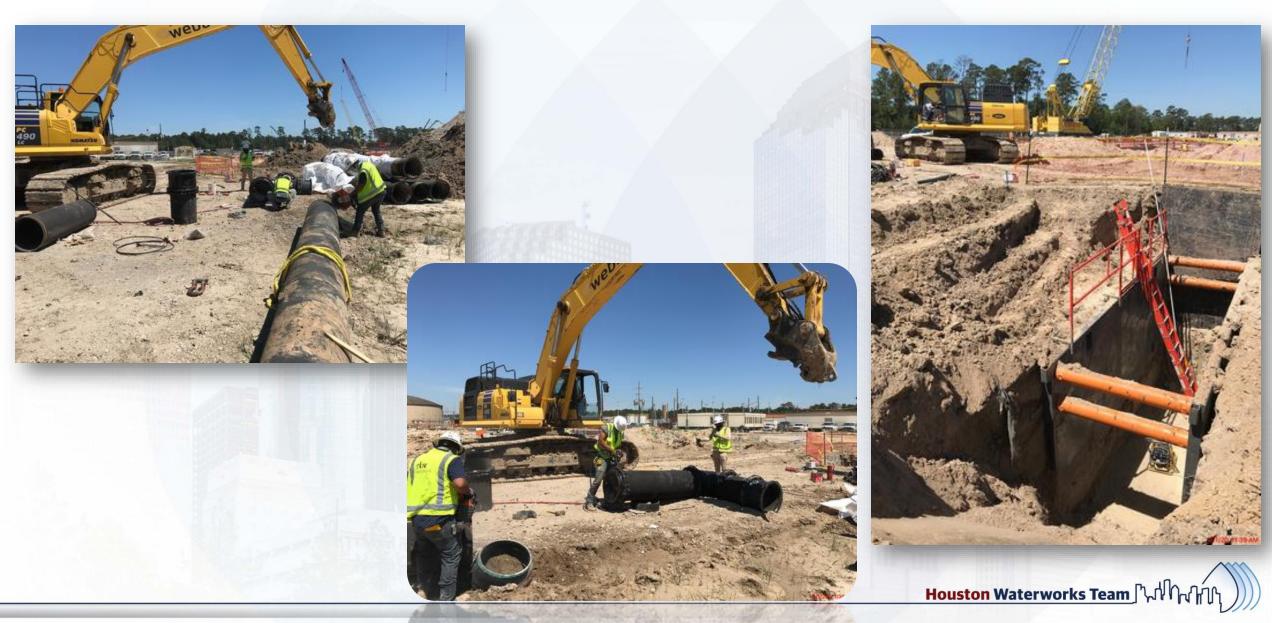

### Construction Progress – Yard Piping

- Installing and welding 108" RW steel pipe in Corridor 1, and started installing the second North run of 108" RW piping
- Installing 12" PW ductile iron pipe in Corridor 3-1A
- Installing 24" PDR ductile iron pipe in Corridor 3
- Installing and welding 84" & 96" FW steel pipe in Corridor 4
- Installing 2-16" CEN ductile iron pipe in Corridor 4
- Installing 6" PDR piping in Corridor 4 between 111 & HSPS 1
- Installing and welding 120" FW steel pipe in Corridor 5 and by HSPS
- Installing 2-20" TSL ductile iron pipe in Corridor 4 to Dewatering Bldg
- Receiving and inspecting HWT procured valves at warehouse

# Installing 108" RW steel pipe, and set wye in Corridor 1

# Installing second North run of 108" RW steel pipe

# Installing 12" PW piping and valves in Corridor 3-1A

# Installing 24" PDR piping from MH603 in Corridor 3-1A