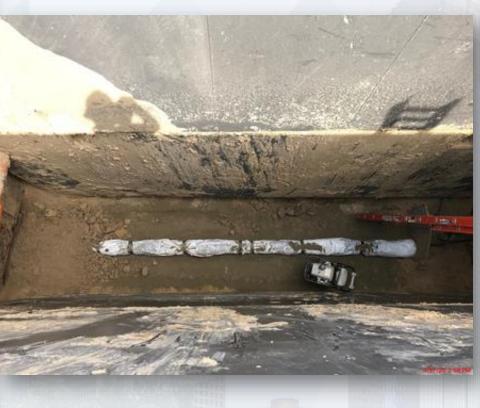

# Installing 108" RW steel pipe, and set wye in Corridor 1

# Installing second North run of 108" RW steel pipe