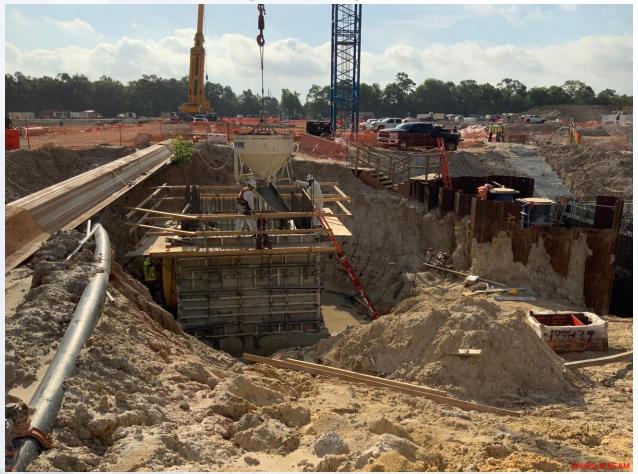

## Construction Progress – South Plant

- Backfilling the 102" pipe at GST 361
- Excavating for the installation of 102" pipe at GST 361
- Mass concrete pour at Facility 520
- Scaffolding set up for masonry installation Facility 111
- Pump can locking slab installation at HSPS 401

## Backfilling the 102" pipe at GST 361

## Excavating for the installation of 102" pipe at GST 361