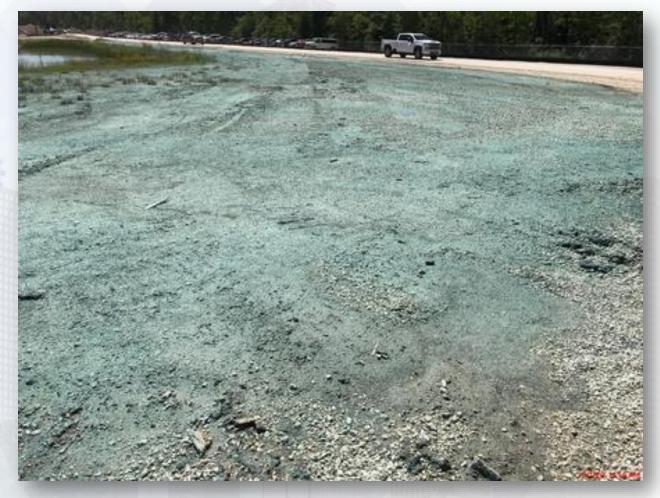

#### **Temporary Parking and Staging (JSG):**

Hydroseeded disturbed areas by temporary parking & staging lots.

# Hydroseeded disturbed areas by temp parking and staging