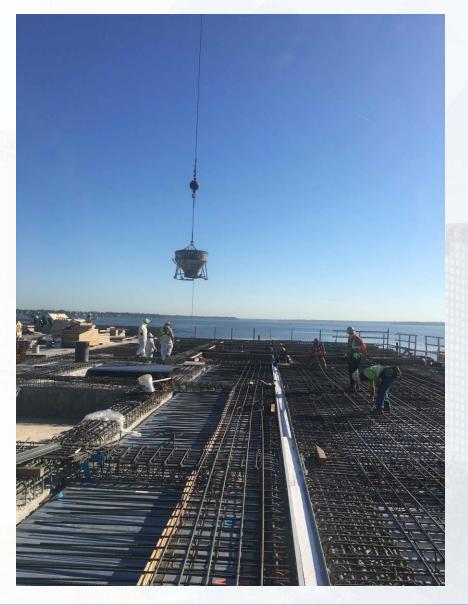

### Construction Progress – Influent Pump Station (IPS)

- Platform concrete deck sections (SE Quadrant)
- Precast Bridge Beams Placement

# Platform concrete deck sections (SE Quadrant)

# Precast Bridge Beams Placement