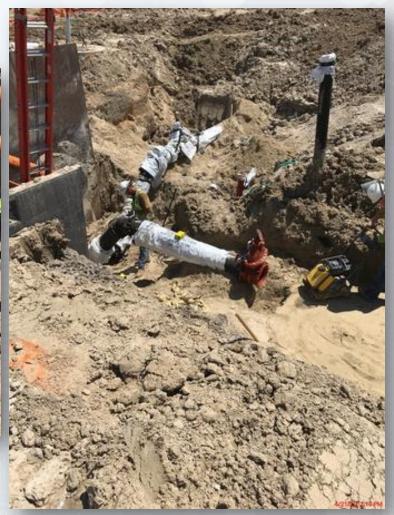

### Construction Progress – Yard Piping

- Installing and welding 108" RW steel pipe in Corridor 1, and started installing the second North run of 108" RW piping
- Installing 12" PW ductile iron pipe in Corridor 3-1A
- Installing 24" PDR ductile iron pipe in Corridor 3
- Installing and welding 84" & 96" FW steel pipe in Corridor 4
- Installing 2-16" CEN ductile iron pipe in Corridor 4
- Installing 6" PDR piping in Corridor 4 between 111 & HSPS 1
- Installing and welding 120" FW steel pipe in Corridor 5 and by HSPS
- Installing 2-20" TSL ductile iron pipe in Corridor 4 to Dewatering Bldg
- Receiving and inspecting HWT procured valves at warehouse

# Installing 120" FW steel pipe in Corridor 5