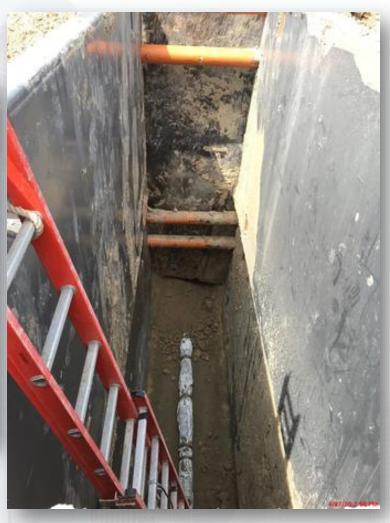

# Installing 108" RW steel pipe, and set wye in Corridor 1

# Installing second North run of 108" RW steel pipe