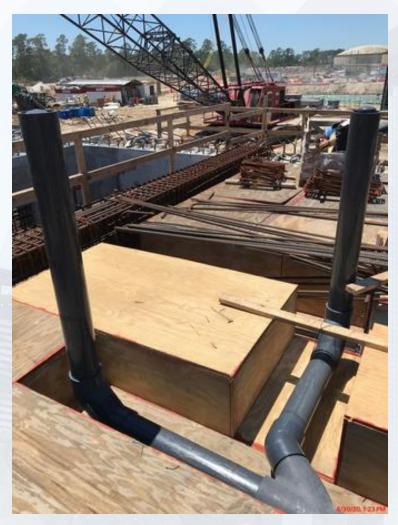

#### **291-TRANSFER PUMP STATION 1:**

- Wall C4 & C6 Concrete Pour 2nd Lift
- Continued Pump Can Area Backfill
- Continued Installing Double Containment Plumbing Pipes under Analyzer Room
- Tie rebar and form up walls B4, A6, and columns 2nd lift
- Tie Rebar 4th lift of Pump Cans Encasement

# 291– Continue Pump Can Area Backfill and Tie rebar at Pump Cans encasements 4th lift

## 291–Install Double Containment Piping under Analyzer Room - Continued

311-PostChemical: Installation of Mud Slab formwork for Tank and