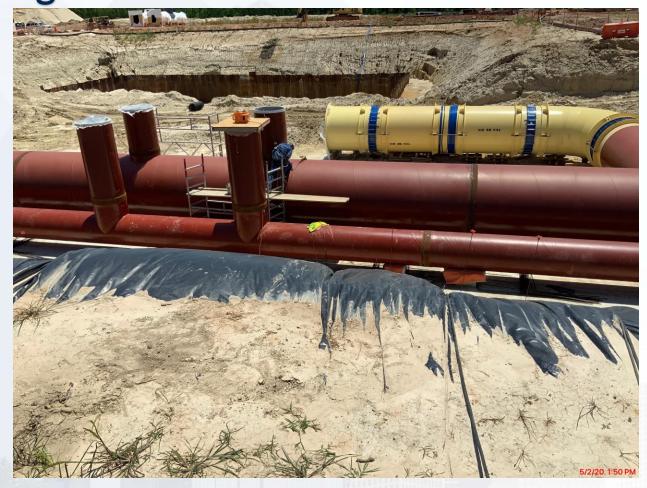

### Construction Progress – Yard Piping

- Installing and welding 108" RW steel pipe in Corridor 1, and started installing the second North run of 108" RW piping
- Installing 12" PW ductile iron pipe in Corridor 3-1A
- Installing 24" PDR ductile iron pipe in Corridor 3
- Installing and welding 84" & 96" FW steel pipe in Corridor 4
- Installing 2-16" CEN ductile iron pipe in Corridor 4
- Installing 6" PDR piping in Corridor 4 between 111 & HSPS 1
- Installing and welding 120" FW steel pipe in Corridor 5 and by HSPS
- Installing 2-20" TSL ductile iron pipe in Corridor 4 to Dewatering Bldg
- Receiving and inspecting HWT procured valves at warehouse

# Installing 108" RW steel pipe, and set wye in Corridor 1

# Installing second North run of 108" RW steel pipe