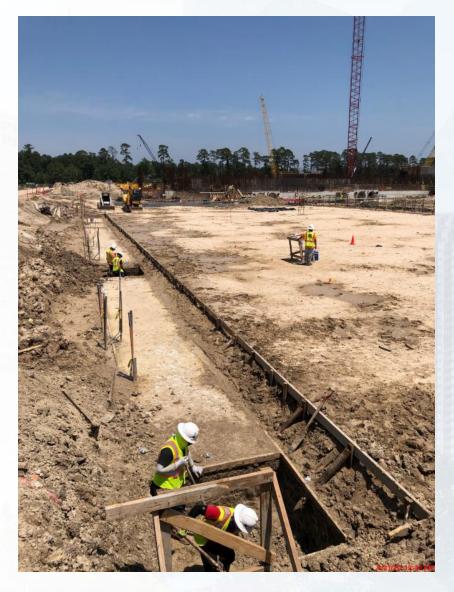

## Construction Progress – LREQ Basins Facilities 601/602

- Concrete Pour for Main Base Slab #6
- Rebar Installation for Main Base Slab #9
- Rebar Installation and Pour for Main Base Slab #10
- Install Formwork for 601 Pump Station Walls

## Concrete Pour for Main Base Slab #6

## Rebar Installation for Main Base Slab #9

## Rebar Installation and Pour for Main Base Slab #10