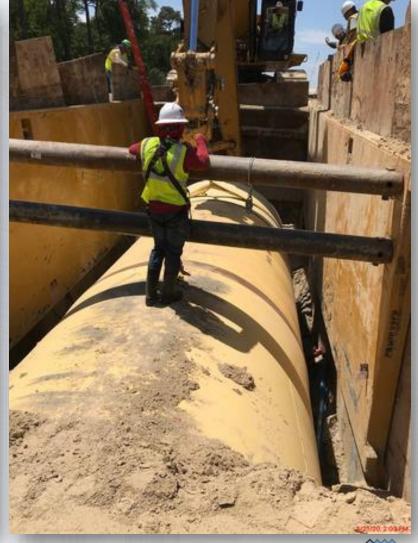

### Construction Progress – Yard Piping

- Installing and welding 108" RW steel pipe in Corridor 1, and started installing the second North run of 108" RW piping
- Installing 12" PW ductile iron pipe in Corridor 3-1A
- Installing 24" PDR ductile iron pipe in Corridor 3
- Installing and welding 84" & 96" FW steel pipe in Corridor 4
- Installing 2-16" CEN ductile iron pipe in Corridor 4
- Installing 6" PDR piping in Corridor 4 between 111 & HSPS 1
- Installing and welding 120" FW steel pipe in Corridor 5 and by HSPS
- Installing 2-20" TSL ductile iron pipe in Corridor 4 to Dewatering Bldg
- Receiving and inspecting HWT procured valves at warehouse

# Installing 108" RW steel pipe, and set wye in Corridor 1

# Installing second North run of 108" RW steel pipe