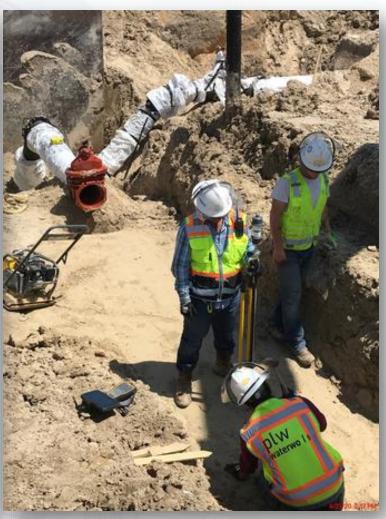

### Construction Progress – Yard Piping

- Installing and welding 108" RW steel pipe in Corridor 1, and started installing the second North run of 108" RW piping
- Installing 12" PW ductile iron pipe in Corridor 3-1A
- Installing 24" PDR ductile iron pipe in Corridor 3
- Installing and welding 84" & 96" FW steel pipe in Corridor 4
- Installing 2-16" CEN ductile iron pipe in Corridor 4
- Installing 6" PDR piping in Corridor 4 between 111 & HSPS 1
- Installing and welding 120" FW steel pipe in Corridor 5 and by HSPS
- Installing 2-20" TSL ductile iron pipe in Corridor 4 to Dewatering Bldg
- Receiving and inspecting HWT procured valves at warehouse

# Installing 120" FW steel pipe, harness, and tees north of HSPS 1