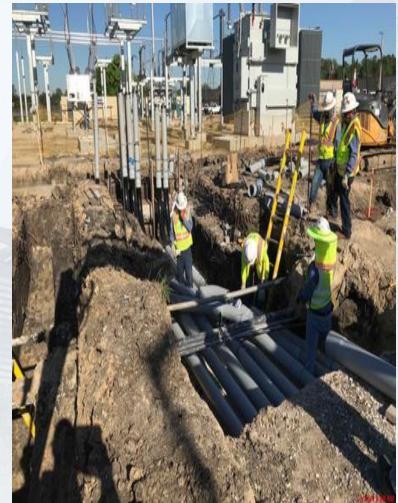

### Construction Progress – Yard Piping

- Installing and welding 108" RW steel pipe in Corridor 1, and started installing the second North run of 108" RW piping
- Installing 12" PW ductile iron pipe in Corridor 3-1A
- Installing 24" PDR ductile iron pipe in Corridor 3
- Installing and welding 84" & 96" FW steel pipe in Corridor 4
- Installing 2-16" CEN ductile iron pipe in Corridor 4
- Installing 6" PDR piping in Corridor 4 between 111 & HSPS 1
- Installing and welding 120" FW steel pipe in Corridor 5 and by HSPS
- Installing 2-20" TSL ductile iron pipe in Corridor 4 to Dewatering Bldg
- Receiving and inspecting HWT procured valves at warehouse

# Installing 108" RW steel pipe, and set wye in Corridor 1

# Installing second North run of 108" RW steel pipe