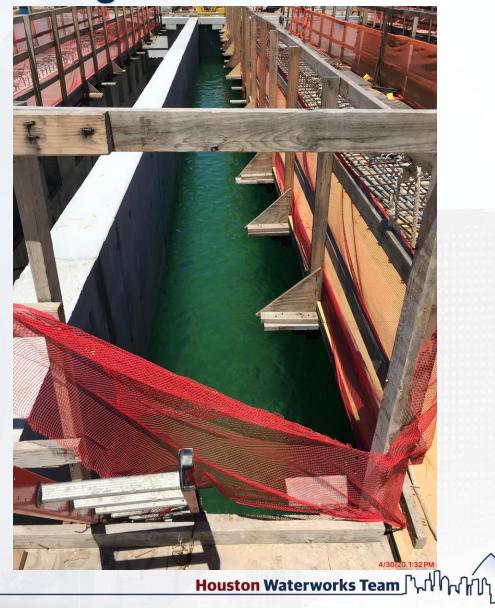

ft
- Tie Rebar 4th lift of Pump Cans Encasement

#### 311-POST CHEMICAL FACILITY 1 SH/CS:

- Installation of Mud Slab formwork for Tank and sump area.
- Installation of Vapor Barrier.

#### 312- POST CHEMICAL FACILITY 2

• 312 Facility excavation.

#### 282 -FILTER MODULE 2:

- Reinforcing/Pouring OZW Inlet Box(West) Walls.
- Reinforcing/Pouring OZW Inlet Box(East) Slab.
- Underslab Steel Piping Welding.
- Erecting Second Tower Crane.

#### 292-TRANSFER PUMP STATION 2:

Pump Can Area Excavation

# 281-FILTER MODULE-Reinforcing/Forming/Pouring Walls





# 281-FILTER MODULE- Final Filter Slab Pour (Filter 1)







#### 281-FILTER MODULE- Lower Manifold Decks 3/4 Forming/Reinforcement





281-FILTER MODULE-Pouring Lower Manifold Decks 5/6



## 281-FILTER MODULE- Leak-testing Filter 12





## 281-FILTER MODULE- West Vs East Side





### 291-Walls C4 & C6 2nd Lift Concrete Pour







## 291-Tie Rebar and form up walls B4 & A6 & Columns 2nd









# 291– Continue Pump Can Area Backfill and Tie rebar at Pump Cans encasements 4th lift







## 291–Install Double Containment Piping under Analyzer Room - Continued









311-PostChemical: Installation of Mud Slab formwork for Tank and





## 311-PostChemical: Installation of Vapor Barrier – Tank farm







## 311-PostChemical: Installation of Vapor Barrier – Tank farm



## Central Plant - 1st Phase



282- Reinforcing/Pouring OZW Inlet Box(West) Walls





## 282-FILTER MODULE 2- Reinforcing/Pouring OZW Inlet Box (East) Slab







# 282-FILTER MODULE 2- Welding Under-slab Large/Medium Bore Piping







282-FILTER MOD