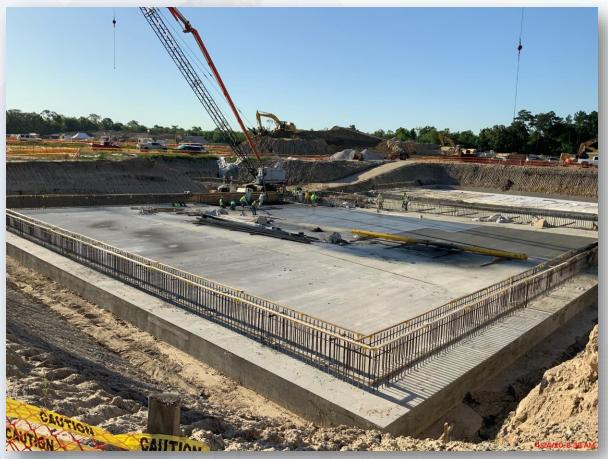

#### **291-TRANSFER PUMP STATION 1:**

- Wall C4 & C6 Concrete Pour 2nd Lift
- Continued Pump Can Area Backfill
- Continued Installing Double Containment Plumbing Pipes under Analyzer Room
- Tie rebar and form up walls B4, A6, and columns 2nd lift
- Tie Rebar 4th lift of Pump Cans Encasement

### 291-Walls C4 & C6 2nd Lift Concrete Pour