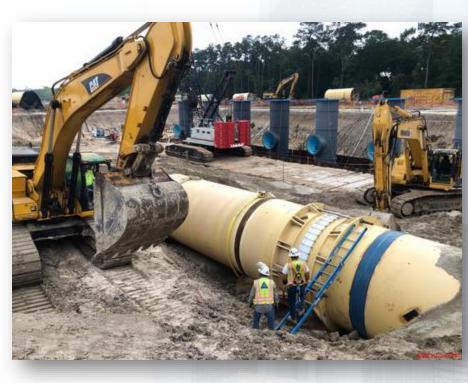

# Installing 120" FW steel pipe, harness, and tees north of HSPS 1

# Installing 120" FW steel pipe in Corridor 5