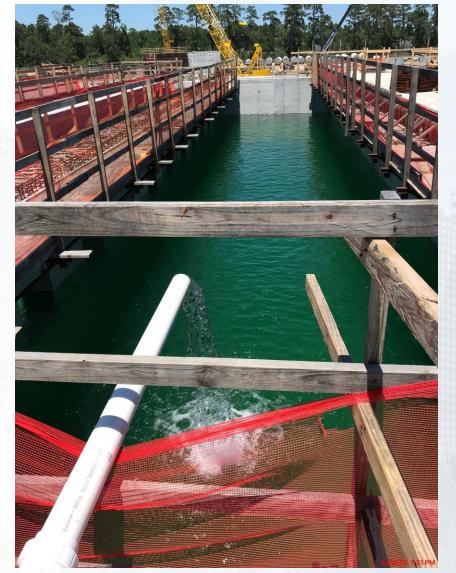

lift
- Tie Rebar 4th lift of Pump Cans Encasement

#### 311-POST CHEMICAL FACILITY 1 SH/CS:

- Installation of Mud Slab formwork for Tank and sump area.
- Installation of Vapor Barrier.

#### 312- POST CHEMICAL FACILITY 2

• 312 Facility excavation.

#### 282 -FILTER MODULE 2:

- Reinforcing/Pouring OZW Inlet Box(West) Walls.
- Reinforcing/Pouring OZW Inlet Box(East) Slab.
- Underslab Steel Piping Welding.
- Erecting Second Tower Crane.

#### 292-TRANSFER PUMP STATION 2:

Pump Can Area Excavation

# 281-FILTER MODULE-Reinforcing/Forming/Pouring Walls





# 281-FILTER MODULE- Final Filter Slab Pour (Filter 1)







#### 281-FILTER MODULE- Lower Manifold Decks 3/4 Forming/Reinforcement





281-FILTER MODULE-Pouring Lower Manifold Decks 5/6



## 281-FILTER MODULE- Leak-testing Filter 12





## 281-FILTER MODULE- West Vs East Side





### 291-Walls C4 & C6 2nd Lift Concrete Pour







## 291-Tie Rebar and form up walls B4 & A6 & Columns 2nd









# 291– Continue Pump Can Area Backfill and Tie rebar at Pump Cans encasements 4th lift







## 291–Install Double Containment Piping under Analyzer Room - Continued









311-PostChemical: Installation of Mud Slab formwork for Tank and





## 311-PostChemical: Installation of Vapor Barrier – Tank farm







## 311-PostChemical: Installation of Vapor Barrier – Tank farm



## Central Plant - 1st Phase



282- Reinforcing/Pouring OZW Inlet Box(West) Walls





## 282-FILTER MODULE 2- Reinforcing/Pouring OZW Inlet Box (East) Slab







# 282-FILTER MODULE 2- Welding Under-slab Large/Medium Bore Piping







282-FILTER M