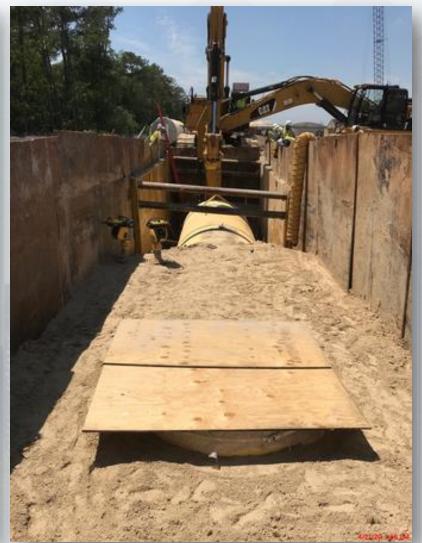

# Installing 108" RW steel pipe, and set wye in Corridor 1

# Installing second North run of 108" RW steel pipe