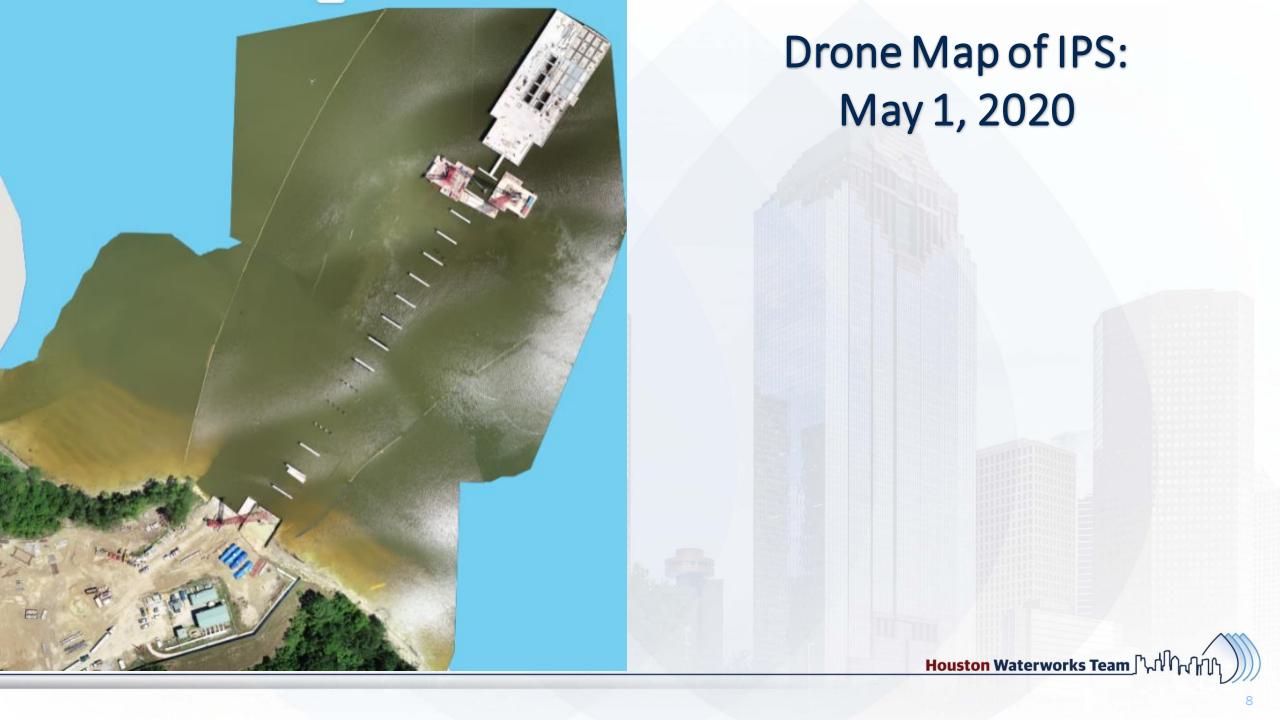

# DESIGN-BUILD SERVICES

Northeast Water Purification Plant Expansion

May 6, 2020



### Drone Site Map: May 1, 2020





#### Construction Progress – EWP4 Raw Water Corridor

- Storm Drainage work
- Temporary Road Construction in West Corridor
- Cathodic Protection Installation



# Lime stabilizing Corridor Road







### Construction Progress – Influent Pump Station (IPS)

- Platform concrete deck sections (SE Quadrant)
- Precast Bridge Beams Placement



# Platform concrete deck sections (SE Quadrant)





# Precast Bridge Beams Placement









### Construction Progress – Site Electrical

- MDB111A & B Eastward Duct Bank Installation
- Existing Plant Duct Bank Installation Near Substation

### MDB111A & B Eastward Duct Bank Installation







# MDB111A & B Eastward Duct Bank Installation









# **Existing Plant Duct Bank Installation**







# **Existing Plant Duct Bank Installation**









### Construction Progress – Yard Piping

- Installing and welding 108" RW steel pipe in Corridor 1, and started installing the second North run of 108" RW piping
- Installing 12" PW ductile iron pipe in Corridor 3-1A
- Installing 24" PDR ductile iron pipe in Corridor 3
- Installing and welding 84" & 96" FW steel pipe in Corridor 4
- Installing 2-16" CEN ductile iron pipe in Corridor 4
- Installing 6" PDR piping in Corridor 4 betwe