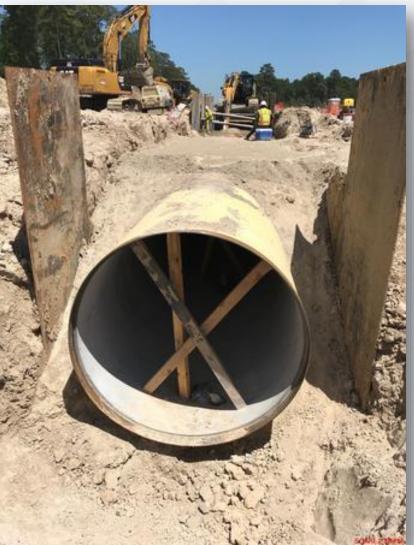

### Construction Progress – Yard Piping

- Installing and welding 108" RW steel pipe in Corridor 1, and started installing the second North run of 108" RW piping
- Installing 12" PW ductile iron pipe in Corridor 3-1A
- Installing 24" PDR ductile iron pipe in Corridor 3
- Installing and welding 84" & 96" FW steel pipe in Corridor 4
- Installing 2-16" CEN ductile iron pipe in Corridor 4
- Installing 6" PDR piping in Corridor 4 between 111 & HSPS 1
- Installing and welding 120" FW steel pipe in Corridor 5 and by HSPS
- Installing 2-20" TSL ductile iron pipe in Corridor 4 to Dewatering Bldg
- Receiving and inspecting HWT procured valves at warehouse

# Installing 120" FW steel pipe, harness, and tees north of HSPS 1

# Installing 120" FW steel pipe in Corridor 5