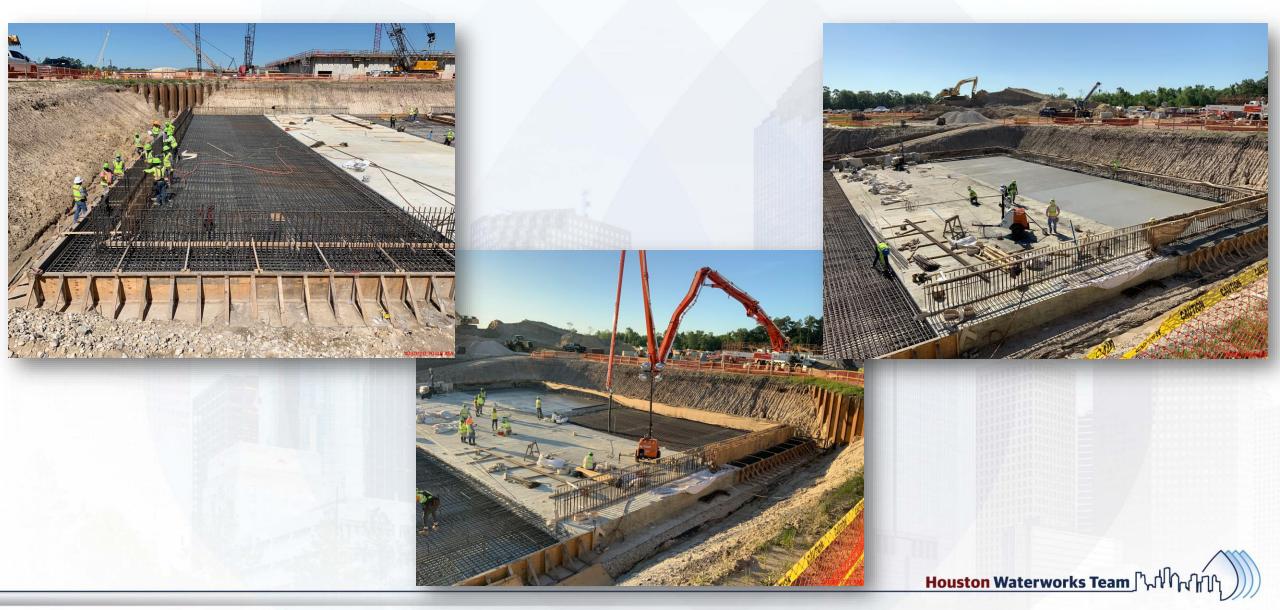

## Construction Progress – LREQ Basins Facilities 601/602

- Concrete Pour for Main Base Slab #6
- Rebar Installation for Main Base Slab #9
- Rebar Installation and Pour for Main Base Slab #10
- Install Formwork for 601 Pump Station Walls

## Concrete Pour for Main Base Slab #6

## Rebar Installation for Main Base Slab #9

## Rebar Installation and Pour for Main Base Slab #10

## Install Formwork for 601 Pump Station Walls