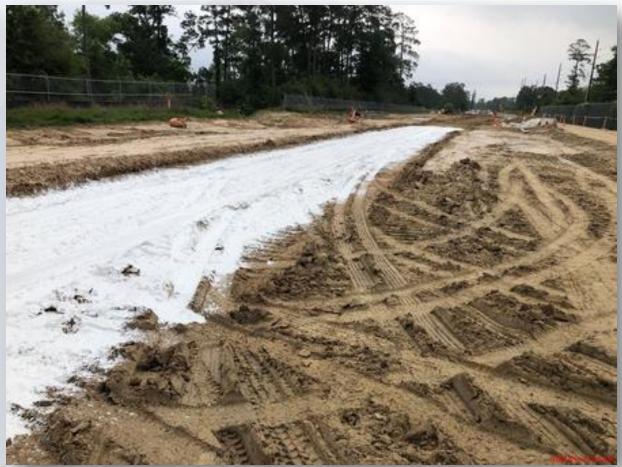

# DESIGN-BUILD SERVICES

Northeast Water Purification Plant Expansion

May 6, 2020



### Drone Site Map: May 1, 2020





#### Construction Progress – EWP4 Raw Water Corridor

- Storm Drainage work
- Temporary Road Construction in West Corridor
- Cathodic Protection Installation



# Lime stabilizing Corridor Road







### Construction Progress – Influent Pump Station (IPS)

- Platform concrete deck sections (SE Quadrant)
- Precast Bridge Beams Placement



# Platform concrete deck sections (SE Quadrant)





# Precast Bridge Beams Placement









### Construction Progress – Site Electrical

- MDB111A & B Eastward Duct Bank Installation
- Existing Plant Duct Bank Installation Near Substation

### MDB111A & B Eastward Duct Bank Installation







# MDB111A & B Eastward Duct Bank Installation









# **Existing Plant Duct Bank Installation**







# **Existing Plant Duct Bank Installation**









### Construction Progress – Yard Piping

- Installing and welding 108" RW steel pipe in Corridor 1, and started installing the second North run of 108" RW piping
- Installing 12" PW ductile iron pip