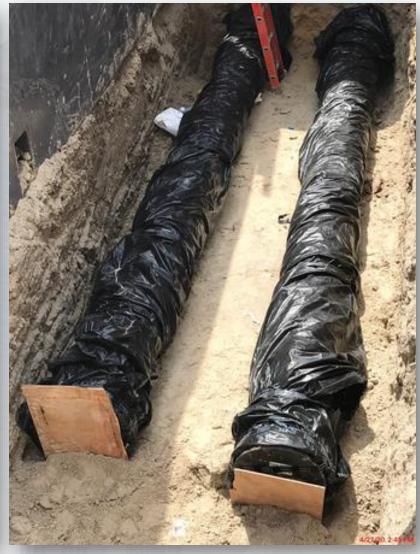

lling 24" PDR ductile iron pipe in Corridor 3
- Installing and welding 84" & 96" FW steel pipe in Corridor 4
- Installing 2-16" CEN ductile iron pipe in Corridor 4
- Installing 6" PDR piping in Corridor 4 between 111 & HSPS 1
- Installing and welding 120" FW steel pipe in Corridor 5 and by HSPS
- Installing 2-20" TSL ductile iron pipe in Corridor 4 to Dewatering Bldg
- Receiving and inspecting HWT procured valves at warehouse



# Installing 108" RW steel pipe, and set wye in Corridor 1



# Installing second North run of 108" RW steel pipe









# Installing 12" PW piping and valves in Corridor 3-1A









# Installing 24" PDR piping from MH603 in Corridor 3-1A





### Installed 84" BFV on FW Line off GST-2 in Corridor 4









# Installing 2-16" CEN pipe lines in Corridor 4









# Installing 6" PDR piping in Corridor 4 between 111 & HSPS 1









# Installing 120" FW steel pipe, harness, and tees north of HSPS 1









# Installing 120" FW steel pipe in Corridor 5







# Installing 2-20" TSL pipe lines in Corridor 4 to Dewatering Bldg



### Receiving and inspecting HWT procured valves at warehouse











#### Construction Progress – Site Civil

#### **Temporary Parking and Staging (JSG):**

Hydroseeded disturbed areas by temporary parking & staging lots.

#### Pipe Relocates in proposed 120" FW pipe zone (JSG):

- Potholed to located 4" SSFM and 6" Temp Const Water lines
- Laying 4" SSFM to be relocated

#### **Asphalt Paving (3C Paving Construction)**

- Leveled, prepped, and paved Trailer City 2 driveways
- Leveled, prepped, and paved Trailer City