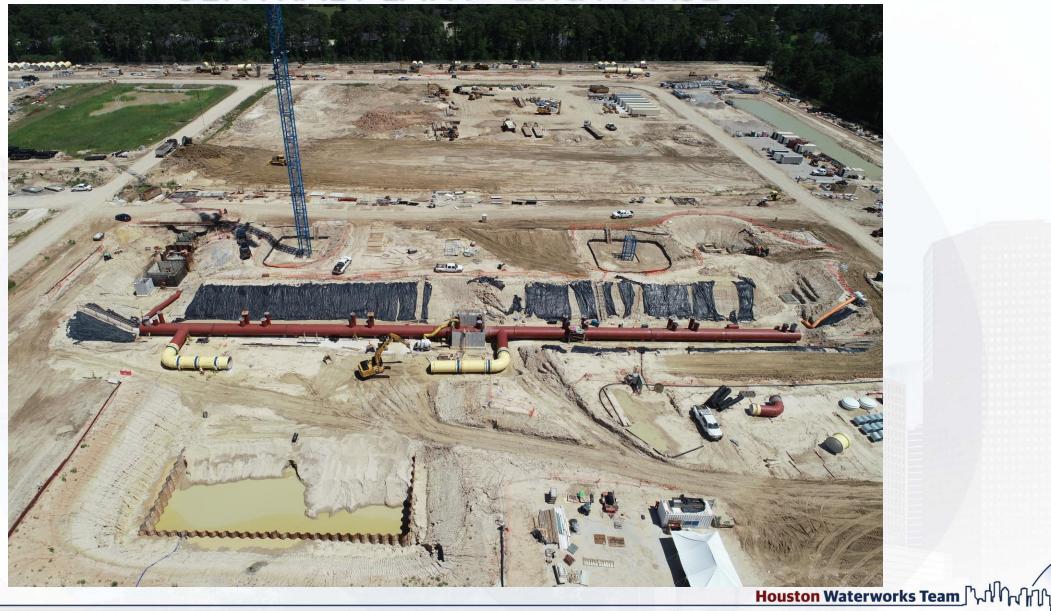

### Drone Site Map: May 1, 2020

#### Construction Progress – EWP4 Raw Water Corridor

- Storm Drainage work
- Temporary Road Construction in West Corridor
- Cathodic Protection Installation