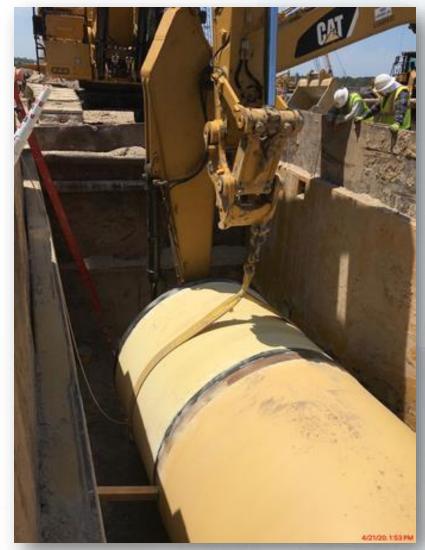

# Installing 108" RW steel pipe, and set wye in Corridor 1

# Installing second North run of 108" RW steel pipe