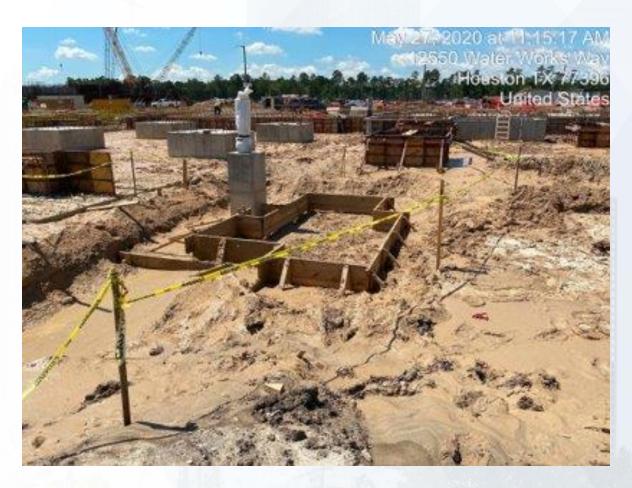

## Construction Progress – LREQ Basins Facilities 601/602

- Install Rebar and Forms at North Walls of 601
- Install Rebar on the West Walls of 601
- Concrete Pour for North Walls of 601 P1 and P4

### Install Rebar and Forms at North Walls of 601