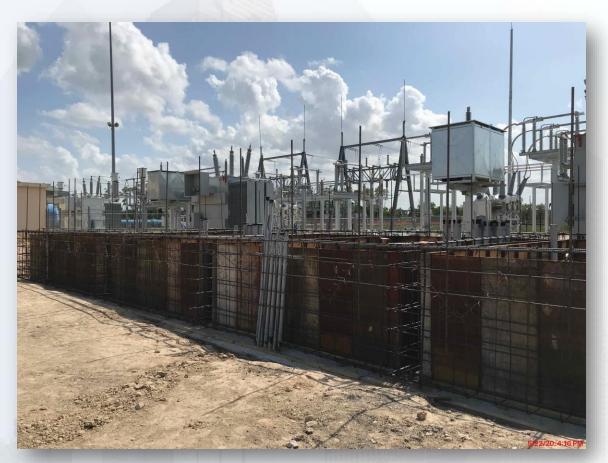

## Construction Progress – Substation Facility 102

- Concrete Placement for Mud Mat at the Substation Building Foundation
- Installation of Rebar and Formwork for Substation Building
- Concrete Pour for the Substation Building Walls

## Concrete Pour for the Substation Building Walls