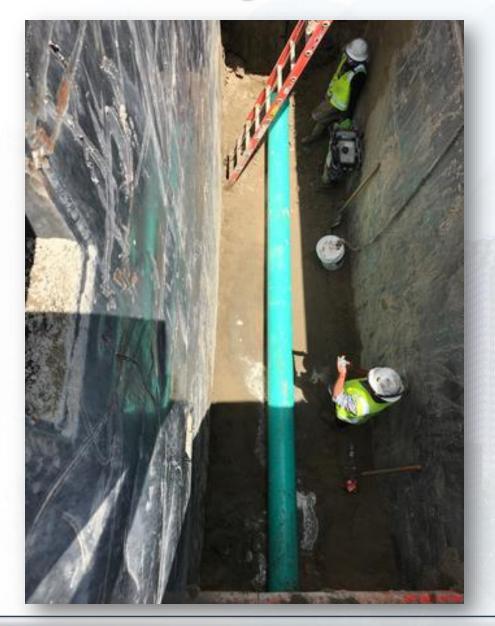

ss – Yard Piping

- Installing and welding both runs of 108" & 78" RW steel pipe in Corridor 1
- Set two 78" BFV's on RW line
- Installing 6" SSG and MH215 in Corridor 1
- Installing 8" SSG and set MH128 in Corridor 4 by Dewatering Bldg.
- Installing 24" PW ductile iron pipe in Corridor 4 by Dewatering Bldg.
- Installing and welding 60" BWS steel pipe in Corridor 4
- Installing and welding 120" FW steel pipe in Corridor 5 and by HSPS
- Installing and welding 84" FW steel pipe in Corridor 5
- Receival of HWT Procured Victaulic Couplings and US Bellows



# Installing dual 108" & 78" RW steel pipe in Corridor 1









## Set two 78" BFV's on RW line in Corridor 1









## Installing 6" SSG and set MH215 in Corridor 1





## Installing 8" SSG and MH128 in Corridor 4 by Dewatering Bldg





## Installing 24" PW pipe in Corridor 4 by Dewatering Bldg









## Installing 60" BWS in Corridor 4 to Filter Module 1









## Installing 120" FW steel pipe and tees north of HSPS 1





# Installing 120" FW steel pipe in Corridor 5









# Installing 84" FW steel pipe in Corridor 5









## Receipt of HWT Procured Victaulic Couplings and US Bellows





### Construction Progress – Central Plant

#### 281-FILTER MODULE 1:

- Forming/Reinforcing/Pouring Walls.
- Pouring Upper Manifold Decks 5/6
- Reinforcing Lower Manifold Decks 1/2

#### **291-TRANSFER PUMP STATION 1:**

- FRP Air Gap 12" Wall Sections
- 42" FW Pipe Delivery

#### **311-POST CHEMICAL FACILITY 1 SH/CS:**

- Underground Conduit Installation –Building Area
- Installation of Rebar for SOG A3 & A4
- Seal Slab