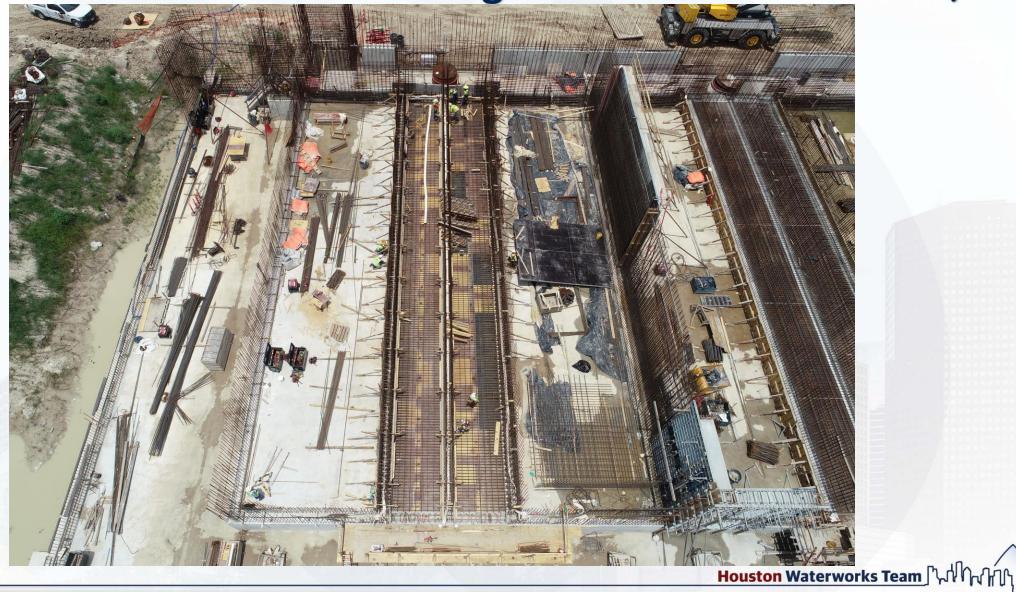

onstruction Progress – Central Plant

#### 281-FILTER MODULE 1:

- Forming/Reinforcing/Pouring Walls.
- Pouring Upper Manifold Decks 5/6
- Reinforcing Lower Manifold Decks 1/2

#### **291-TRANSFER PUMP STATION 1:**

- FRP Air Gap 12" Wall Sections
- 42" FW Pipe Delivery

#### **311-POST CHEMICAL FACILITY 1 SH/CS:**

- Underground Conduit Installation –Building Area
- Installation of Rebar for SOG A3 & A4
- Seal Slab slope Pour –Sump area .

#### 282 -FILTER MODULE 2:

- Form/Pour/Strip SDPS(East) Walls.
- Forming/Reinforcing Under-slab CFE/FTW Piping(West) .

#### 292-TRANSFER PUMP STATION 2:

Pump Can Area Excavation

# 281-FILTER MODULE-Reinforcing/Forming/Pouring Walls



## 281-FILTER MODULE- Pouring Upper Manifold Decks 5/6





281-FILTER MODULE- ReinforcingLower Manifold Decks 1/2



#### 281-FILTER MODULE- East vs West Half



# 291-Top View



Houston Waterworks Team [\\\]

# 291-FRP Air Gap 12" Wall Sections









NEWPP-000-DCMT-TEMP-0003 [0] Issued for Information 21-Dec-2016

# 291–42" FW Pipes Delivery















NEWPP-000-DCMT-TEMP-0003 [0] Issued for Information 21-Dec-2016

### 311-PostChemical: Underground Conduit installation - Building





#### 311-PostChemical: Installation of Rebar Slab A3, A4 —Tank farm





## 311-PostChemical: Tank Farm & Sump area Formwork installation





# 311-Post Chemical – Seal Slab slope pour.





# CENTRAL PLANT – 1st PHASE



## 282- Forming/Pour/Strip Sanitary Drain Pump Station(East) Walls







## 282-FILTER MODULE 2- Reinforcing/Forming Underslab Piping (West)







# 292 - Pump Can Area Excavation



**CENTR