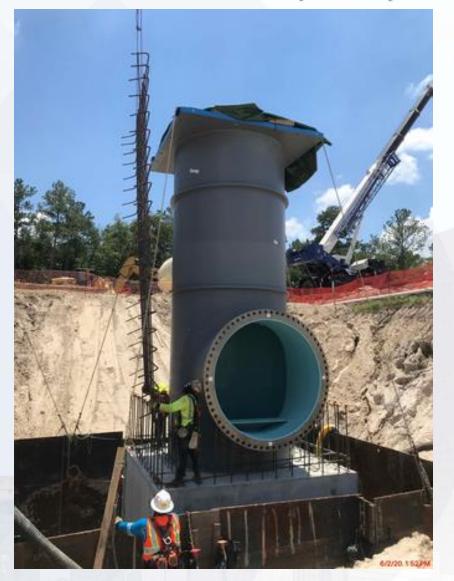

### Construction Progress – South Plant

- Installing the 102" pipe at GST 361
- Completed backfilling the 84" pipe at GST 362
- Site graded and installing concrete footings formwork at Facility 510
- SOG rebar installation of Pour #3 at Facility 520
- Masonry installation at Facility 111
- Installing concrete reinforcement for HSPS 401 pump cans

# Installing the 102" pipe at GST 361