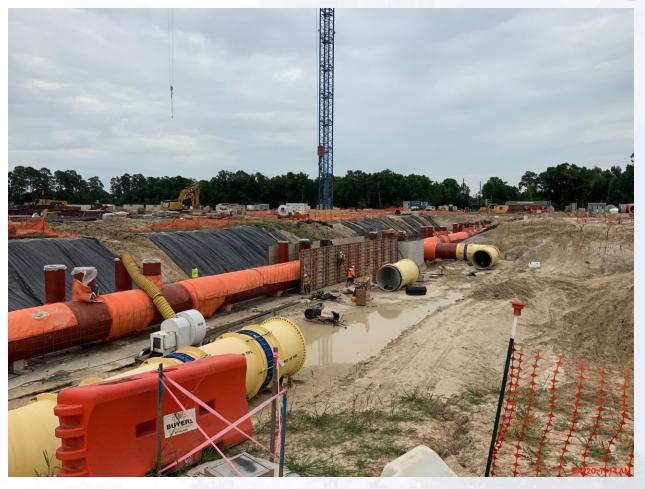

### Construction Progress – Yard Piping

- Installing and welding both runs of 108" & 78" RW steel pipe in Corridor 1
- Set two 78" BFV's on RW line
- Installing 6" SSG and MH215 in Corridor 1
- Installing 8" SSG and set MH128 in Corridor 4 by Dewatering Bldg.
- Installing 24" PW ductile iron pipe in Corridor 4 by Dewatering Bldg.
- Installing and welding 60" BWS steel pipe in Corridor 4
- Installing and welding 120" FW steel pipe in Corridor 5 and by HSPS
- Installing and welding 84" FW steel pipe in Corridor 5
- Receival of HWT Procured Victaulic Couplings and US Bellows

# Installing dual 108" & 78" RW steel pipe in Corridor 1