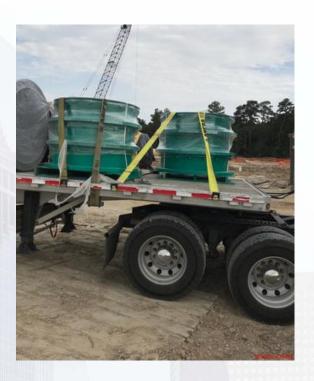

ions
- 42" FW Pipe Delivery

#### **311-POST CHEMICAL FACILITY 1 SH/CS:**

- Underground Conduit Installation –Building Area
- Installation of Rebar for SOG A3 & A4
- Seal Slab slope Pour –Sump area .

#### 282 -FILTER MODULE 2:

- Form/Pour/Strip SDPS(East) Walls.
- Forming/Reinforcing Under-slab CFE/FTW Piping(West) .

#### 292-TRANSFER PUMP STATION 2:

Pump Can Area Excavation

# 281-FILTER MODULE-Reinforcing/Forming/Pouring Walls



## 281-FILTER MODULE- Pouring Upper Manifold Decks 5/6





281-FILTER MODULE- ReinforcingLower Manifold Decks 1/2



#### 281-FILTER MODULE- East vs West Half



# 291-Top View



Houston Waterworks Team [\\\]

# 291-FRP Air Gap 12" Wall Sections









NEWPP-000-DCMT-TEMP-0003 [0] Issued for Information 21-Dec-2016

# 291–42" FW Pipes Delivery















NEWPP-000-DCMT-TEMP-0003 [0] Issued for Information 21-Dec-2016

### 311-PostChemical: Underground Conduit installation - Building





#### 311-PostChemical: Installation of Rebar Slab A3, A4 —Tank farm





## 311-PostChemical: Tank Farm & Sump area Formwork installation





# 311-Post Chemical – Seal Slab slope pour.





# CENTRAL PLANT – 1st PHASE



## 282- Forming/Pour/Strip Sanitary Drain Pump Station(East) Walls







## 282-FILTER MODULE 2- Reinforcing/Forming Underslab Piping (West)







# 292 - Pump Can Area Excavation



**CENTRAL PLANT- 2nd PHASE** 





## Construction Progress – LREQ Basins Facilities 601/602

- Install Rebar and Forms at North Walls of 601
- Install Rebar on the West Walls of 601
- Concrete Pour for North Walls of 601 P1 and P4

### Install Rebar