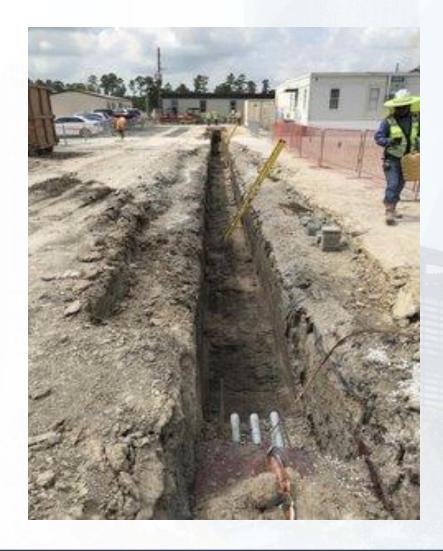

#### Construction Progress – Site Electrical

- Admin Building Fiber Optic FDB101 to FMH 101-2 Duct Bank Installation
- Existing Plant Excavate/Repair MDB 111A/B, FDB101 at 36" Storm Drain
- Existing Plant Hydro Excavate & Excavate West to East (Zone 2)

## Admin Building Fiber Optic to FMH 101-2 Duct Bank Installation