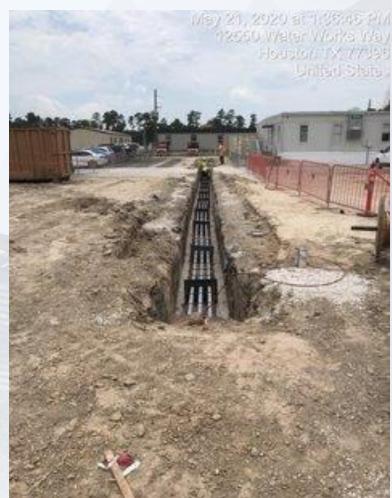

## DESIGN-BUILD SERVICES

Northeast Water Purification Plant Expansion

**June 5, 2020** 



#### Drone Site Map: May 28, 2020





### Construction Progress – Influent Pump Station (IPS)

- IPS Completed Deck
- Permanent Underdeck Steel and Friction Collars



# **Intake Pump Station Completed Deck**





### Permanent Underdeck Steel and Friction Collars









#### Construction Progress – Site Electrical

- Admin Building Fiber Optic FDB101 to FMH 101-2 Duct Bank Installation
- Existing Plant Excavate/Repair MDB 111A/B, FDB101 at 36" Storm Drain
- Existing Plant Hydro Excavate & Excavate West to East (Zone 2)

## Admin Building Fiber Optic to FMH 101-2 Duct Bank Installation







## Admin Building Fiber Optic to FMH 101-2 Duct Bank Installation







#### Existing Plant - Excavate/Repair MDB 111A/B, FDB101 at 36" Storm Drain







## Existing Plant - Hydro Excavate & Excavate West to East (Zone 2)









## Construction Progress – Substation Facility 102

- Concrete Placement for Mud Mat at the Substation Building Foundation
- Installation of Rebar and Formwork for Substation Building
- Concrete Pour for the Substation Building Walls



#### Concrete Placement for Mud Mat at the Substation Building Foundation







## Installation of Rebar and Formwork for Substation Building







## Concrete Pour for the Substation Building Walls







### Construction Progress – Yard Piping

- Installing and welding both runs of 108" & 78" RW steel pipe in Corridor 1
- Set two 78" BFV's on RW line
- Installing 6" SSG and MH215 in Corridor