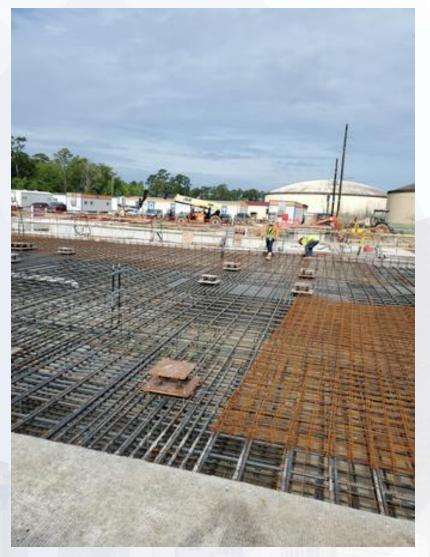

## Construction Progress – LREQ Basins Facilities 601/602

- Install Rebar and Forms at North Walls of 601
- Install Rebar on the West Walls of 601
- Concrete Pour for North Walls of 601 P1 and P4

### Concrete Pour for North Walls of 601 – P1 and P4