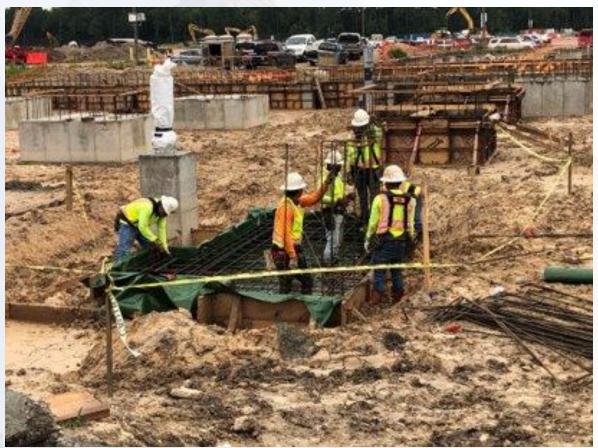

## Construction Progress – LREQ Basins Facilities 601/602

- Install Rebar and Forms at North Walls of 601
- Install Rebar on the West Walls of 601
- Concrete Pour for North Walls of 601 P1 and P4

## Install Rebar on the West Walls of 601