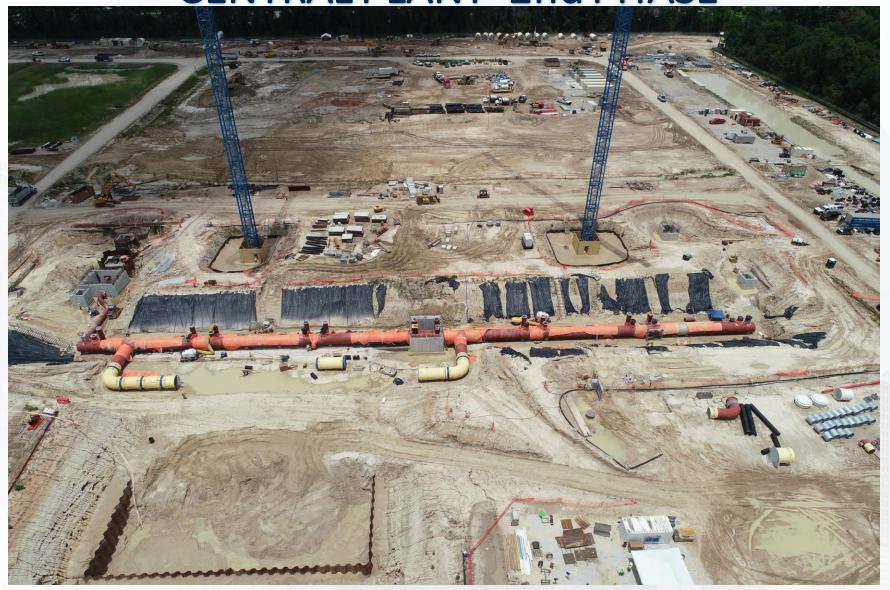

- East vs West Half



# 291-Top View



Houston Waterworks Team [\\\]

# 291-FRP Air Gap 12" Wall Sections









NEWPP-000-DCMT-TEMP-0003 [0] Issued for Information 21-Dec-2016

# 291–42" FW Pipes Delivery















NEWPP-000-DCMT-TEMP-0003 [0] Issued for Information 21-Dec-2016

### 311-PostChemical: Underground Conduit installation - Building





#### 311-PostChemical: Installation of Rebar Slab A3, A4 —Tank farm





## 311-PostChemical: Tank Farm & Sump area Formwork installation





# 311-Post Chemical – Seal Slab slope pour.





# CENTRAL PLANT – 1st PHASE



## 282- Forming/Pour/Strip Sanitary Drain Pump Station(East) Walls







## 282-FILTER MODULE 2- Reinforcing/Forming Underslab Piping (West)







# 292 - Pump Can Area Excavation



**CENTRAL PLANT- 2nd PHASE** 





## Construction Progress – LREQ Basins Facilities 601/602

- Install Rebar and Forms at North Walls of 601
- Install Rebar on the West Walls of 601
- Concrete Pour for North Walls of 601 P1 and P4

### Install Rebar and Forms at North Walls of 601







## Install Rebar on the West Walls of 601





### Concrete Pour for North Walls of 601 – P1 and P4







### Construction Progress – North Plant

#### 213-Pretreatment Chemical Facility 3:

- Resume Structural Concrete Work with Gralan
- U/G Electrical

#### 214-Pretreatment Chemical Facility 4:

Mud Mat Placement

#### 221-Rapid Mix Train 1:

RM-WL-2 Placement

#### 222-Rapid Mix Train 2:

- RM-WL-3A & -4A Placement
- RM-WL-5A F/R/P

#### 242-FlocSed Train 2

- Slab-on-Grade
- Elevated Slab Column Formwork
- Short Wall Column Stripp