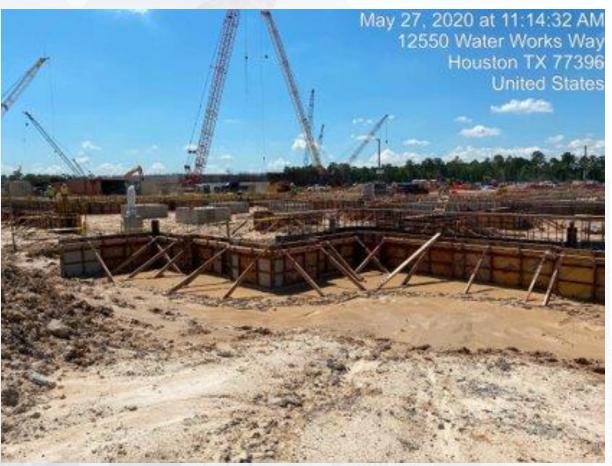

## Construction Progress – LREQ Basins Facilities 601/602

- Install Rebar and Forms at North Walls of 601
- Install Rebar on the West Walls of 601
- Concrete Pour for North Walls of 601 P1 and P4

### Install Rebar and Forms at North Walls of 601