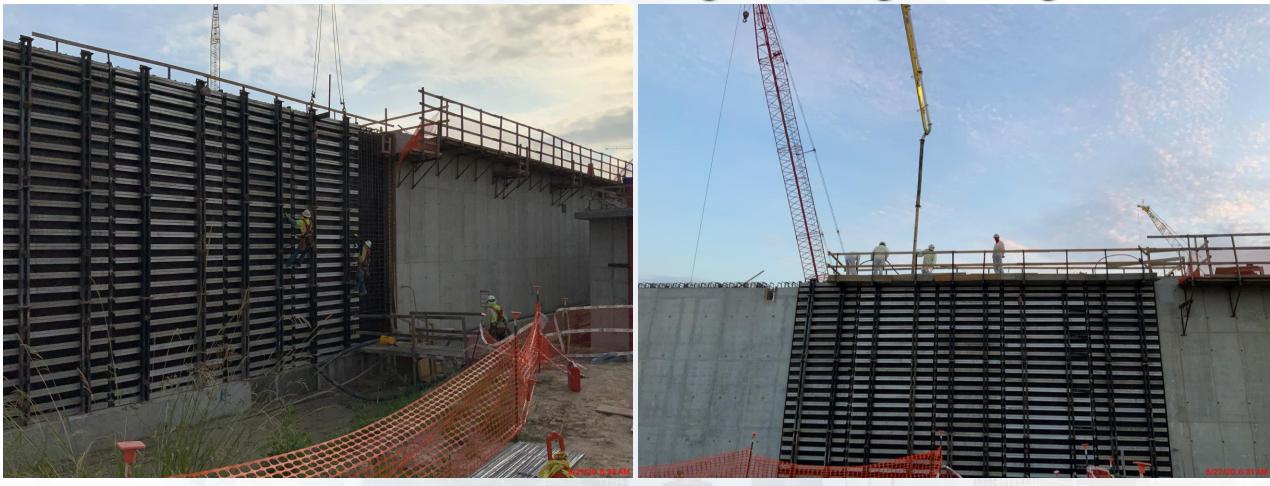

#### 281-FILTER MODULE 1:

- Forming/Reinforcing/Pouring Walls.
- Pouring Upper Manifold Decks 5/6
- Reinforcing Lower Manifold Decks 1/2

# 281-FILTER MODULE-Reinforcing/Forming/Pouring Walls