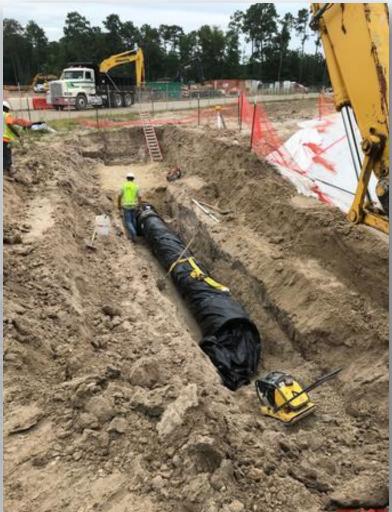

RW steel pipe in Corridor 1
- Set two 78" BFV's on RW line
- Installing 6" SSG and MH215 in Corridor 1
- Installing 8" SSG and set MH128 in Corridor 4 by Dewatering Bldg.
- Installing 24" PW ductile iron pipe in Corridor 4 by Dewatering Bldg.
- Installing and welding 60" BWS steel pipe in Corridor 4
- Installing and welding 120" FW steel pipe in Corridor 5 and by HSPS
- Installing and welding 84" FW steel pipe in Corridor 5
- Receival of HWT Procured Victaulic Couplings and US Bellows



# Installing dual 108" & 78" RW steel pipe in Corridor 1









## Set two 78" BFV's on RW line in Corridor 1









## Installing 6" SSG and set MH215 in Corridor 1





## Installing 8" SSG and MH128 in Corridor 4 by Dewatering Bldg





## Installing 24" PW pipe in Corridor 4 by Dewatering Bldg









## Installing 60" BWS in Corridor 4 to Filter Module 1









## Installing 120" FW steel pipe and tees north of HSPS 1





# Installing 120" FW steel pipe in Corridor 5









# Installing 84" FW steel pipe in Corridor 5









## Receipt of HWT Procured Victaulic Couplings and US Bellows





### Construction Progress – Central Plant

#### 281-FILTER MODULE 1:

- Forming/Reinforcing/Pouring Walls.
- Pouring Upper Manifold Decks 5/6
- Reinforcing Lower Manifold Decks 1/2

#### **291-TRANSFER PUMP STATION 1:**

- FRP Air Gap 12" Wall Sections
- 42" FW Pipe Delivery

#### **311-POST CHEMICAL FACILITY 1 SH/CS:**

- Underground Conduit Installation –Building Area
- Installation of Rebar for SOG A3 & A4
- Seal Slab slope Pour –Sump area .

#### 282 -FILTER MODULE 2:

- Form/Pour/S