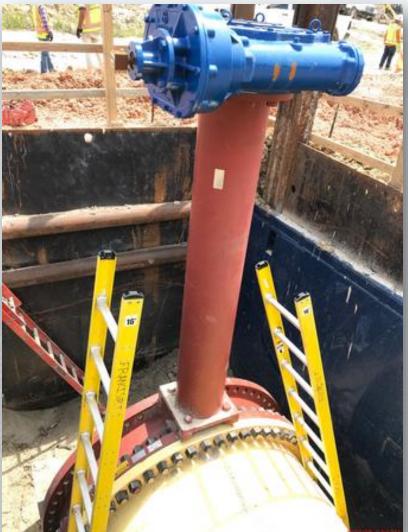

### Construction Progress – Yard Piping

- Installing and welding both runs of 108" & 78" RW steel pipe in Corridor 1
- Set two 78" BFV's on RW line
- Installing 6" SSG and MH215 in Corridor 1
- Installing 8" SSG and set MH128 in Corridor 4 by Dewatering Bldg.
- Installing 24" PW ductile iron pipe in Corridor 4 by Dewatering Bldg.
- Installing and welding 60" BWS steel pipe in Corridor 4
- Installing and welding 120" FW steel pipe in Corridor 5 and by HSPS
- Installing and welding 84" FW steel pipe in Corridor 5
- Receival of HWT Procured Victaulic Couplings and US Bellows

## Set two 78" BFV's on RW line in Corridor 1