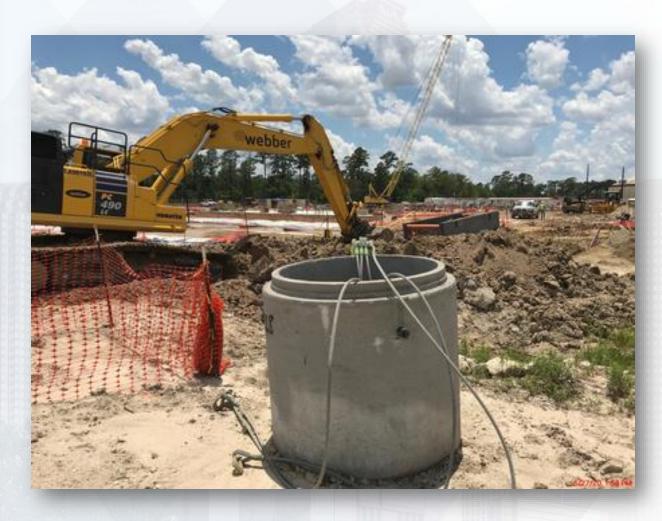

– Yard Piping

- Installing and welding both runs of 108" & 78" RW steel pipe in Corridor 1
- Set two 78" BFV's on RW line
- Installing 6" SSG and MH215 in Corridor 1
- Installing 8" SSG and set MH128 in Corridor 4 by Dewatering Bldg.
- Installing 24" PW ductile iron pipe in Corridor 4 by Dewatering Bldg.
- Installing and welding 60" BWS steel pipe in Corridor 4
- Installing and welding 120" FW steel pipe in Corridor 5 and by HSPS
- Installing and welding 84" FW steel pipe in Corridor 5
- Receival of HWT Procured Victaulic Couplings and US Bellows



# Installing dual 108" & 78" RW steel pipe in Corridor 1









## Set two 78" BFV's on RW line in Corridor 1









## Installing 6" SSG and set MH215 in Corridor 1





## Installing 8" SSG and MH128 in Corridor 4 by Dewatering Bldg





## Installing 24" PW pipe in Corridor 4 by Dewatering Bldg









## Installing 60" BWS in Corridor 4 to Filter Module 1









## Installing 120" FW steel pipe and tees north of HSPS 1





# Installing 120" FW steel pipe in Corridor 5









# Installing 84" FW steel pipe in Corridor 5









## Receipt of HWT Procured Victaulic Couplings and US Bellows





### Construction Progress – Central Plant

#### 281-FILTER MODULE 1:

- Forming/Reinforcing/Pouring Walls.
- Pouring Upper Manifold Decks 5/6
- Reinforcing Lower Manifold Decks 1/2

#### **291-TRANSFER PUMP STATION 1:**

- FRP Air Gap 12" Wall Sections
- 42" FW Pipe Delivery

#### **311-POST CHEMICAL FACILITY 1 SH/CS:**

- Underground Conduit Installation –Building Area
- Installation of Rebar for SOG A3 & A4
- Seal Slab sl