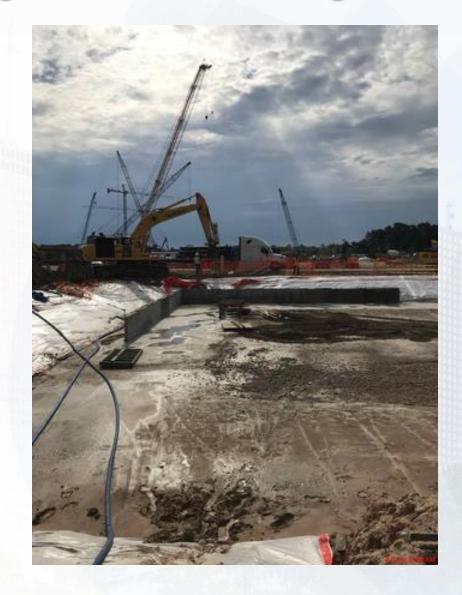

## Construction Progress – LREQ Basins Facilities 601/602

- Install Rebar and Forms at North Walls of 601
- Install Rebar on the West Walls of 601
- Concrete Pour for North Walls of 601 P1 and P4

### Install Rebar and Forms at North Walls of 601