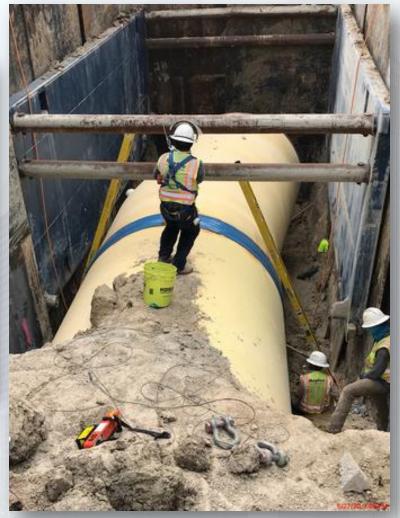

### Construction Progress – Yard Piping

- Installing and welding both runs of 108" & 78" RW steel pipe in Corridor 1
- Set two 78" BFV's on RW line
- Installing 6" SSG and MH215 in Corridor 1
- Installing 8" SSG and set MH128 in Corridor 4 by Dewatering Bldg.
- Installing 24" PW ductile iron pipe in Corridor 4 by Dewatering Bldg.
- Installing and welding 60" BWS steel pipe in Corridor 4
- Installing and welding 120" FW steel pipe in Corridor 5 and by HSPS
- Installing and welding 84" FW steel pipe in Corridor 5
- Receival of HWT Procured Victaulic Couplings and US Bellows

# Installing dual 108" & 78" RW steel pipe in Corridor 1