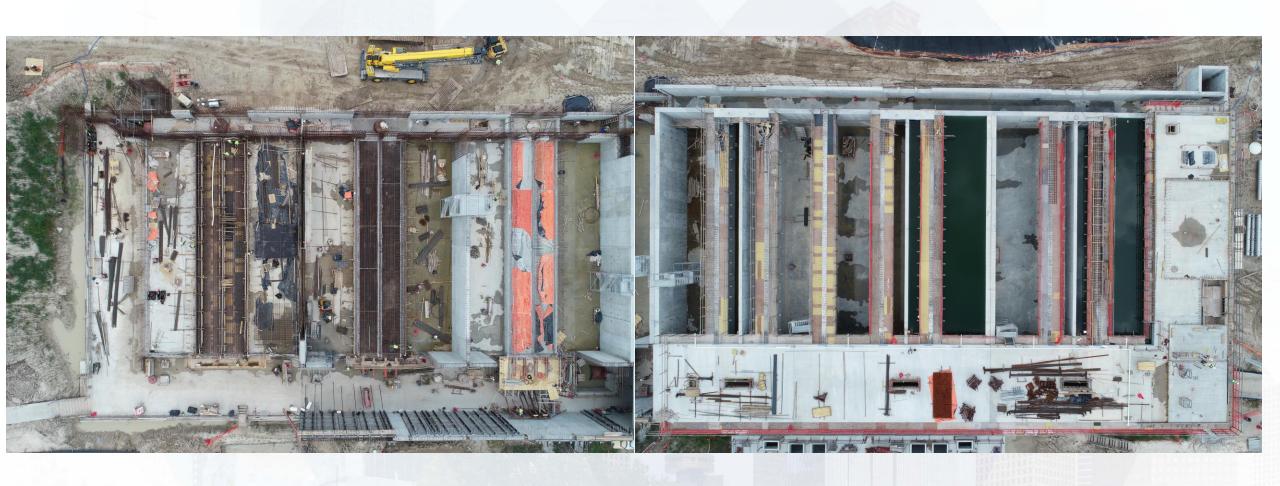

#### 281-FILTER MODULE 1:

- Forming/Reinforcing/Pouring Walls.
- Pouring Upper Manifold Decks 5/6
- Reinforcing Lower Manifold Decks 1/2

# 281-FILTER MODULE-Reinforcing/Forming/Pouring Walls

## 281-FILTER MODULE- Pouring Upper Manifold Decks 5/6

281-FILTER MODULE- ReinforcingLower Manifold Decks 1/2

#### 281-FILTER MODULE- East vs West Half