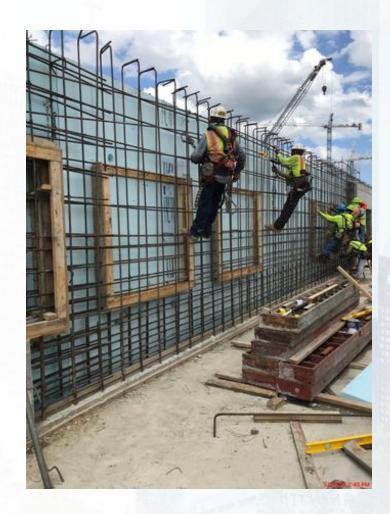

## Construction Progress – LREQ Basins Facilities 601/602

- Install Rebar and Forms at North Walls of 601
- Install Rebar on the West Walls of 601
- Concrete Pour for North Walls of 601 P1 and P4

### Install Rebar and Forms at North Walls of 601

## Install Rebar on the West Walls of 601