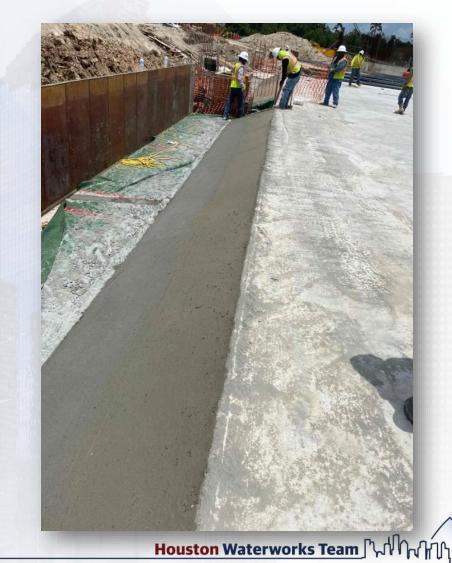

#### 281-FILTER MODULE 1:

- Forming/Reinforcing/Pouring Walls.
- Pouring Upper Manifold Decks 5/6
- Reinforcing Lower Manifold Decks 1/2

# 281-FILTER MODULE-Reinforcing/Forming/Pouring Walls

## 281-FILTER MODULE- Pouring Upper Manifold Decks 5/6

281-FILTER MODULE- ReinforcingLower Manifold Decks 1/2

#### 281-FILTER MODULE- East vs West Half