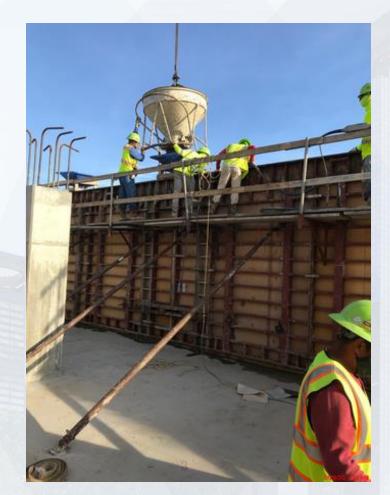

## Construction Progress – LREQ Basins Facilities 601/602

- Install Rebar and Forms at North Walls of 601
- Install Rebar on the West Walls of 601
- Concrete Pour for North Walls of 601 P1 and P4

### Concrete Pour for North Walls of 601 – P1 and P4