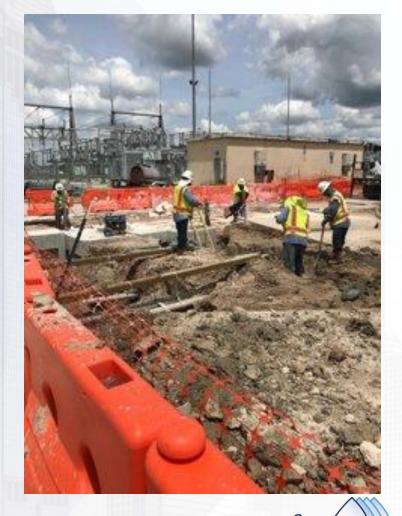

## Construction Progress – Substation Facility 102

- Concrete Placement for Mud Mat at the Substation Building Foundation
- Installation of Rebar and Formwork for Substation Building
- Concrete Pour for the Substation Building Walls

#### Concrete Placement for Mud Mat at the Substation Building Foundation