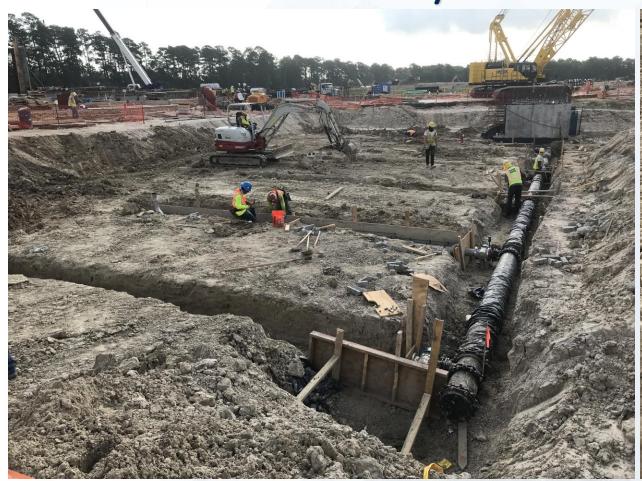

### Construction Progress – Yard Piping

- Installing and welding both runs of 108" & 78" RW steel pipe in Corridor 1
- Set two 78" BFV's on RW line
- Installing 6" SSG and MH215 in Corridor 1
- Installing 8" SSG and set MH128 in Corridor 4 by Dewatering Bldg.
- Installing 24" PW ductile iron pipe in Corridor 4 by Dewatering Bldg.
- Installing and welding 60" BWS steel pipe in Corridor 4
- Installing and welding 120" FW steel pipe in Corridor 5 and by HSPS
- Installing and welding 84" FW steel pipe in Corridor 5
- Receival of HWT Procured Victaulic Couplings and US Bellows

# Installing dual 108" & 78" RW steel pipe in Corridor 1