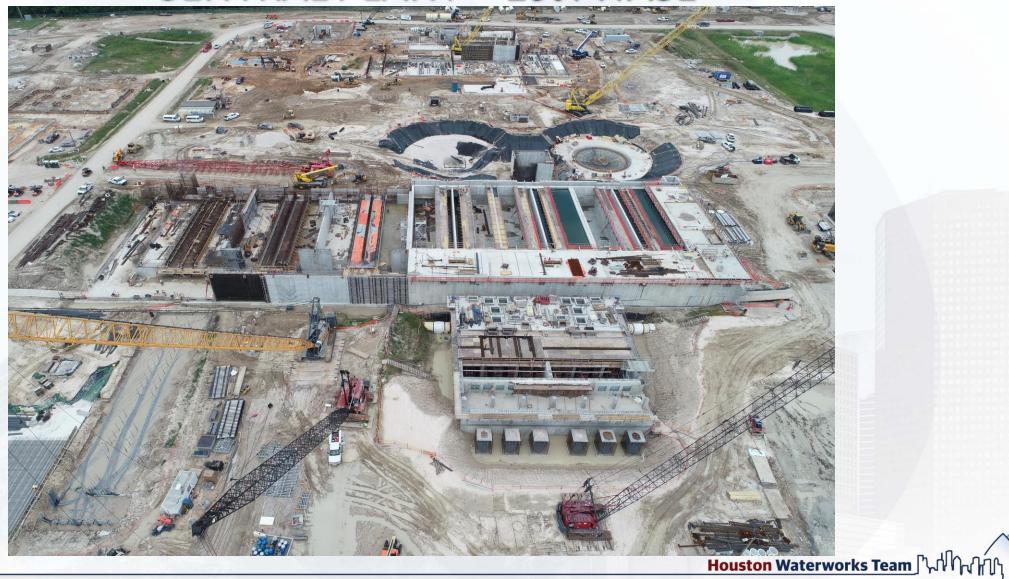

Can Area Excavation

# 281-FILTER MODULE-Reinforcing/Forming/Pouring Walls



## 281-FILTER MODULE- Pouring Upper Manifold Decks 5/6





281-FILTER MODULE- ReinforcingLower Manifold Decks 1/2



#### 281-FILTER MODULE- East vs West Half



# 291-Top View



Houston Waterworks Team [\\\]

# 291-FRP Air Gap 12" Wall Sections









NEWPP-000-DCMT-TEMP-0003 [0] Issued for Information 21-Dec-2016

# 291–42" FW Pipes Delivery















NEWPP-000-DCMT-TEMP-0003 [0] Issued for Information 21-Dec-2016

### 311-PostChemical: Underground Conduit installation - Building





#### 311-PostChemical: Installation of Rebar Slab A3, A4 —Tank farm





## 311-PostChemical: Tank Farm & Sump area Formwork installation





# 311-Post Chemical – Seal Slab slope pour.





# CENTRAL PLANT – 1st PHASE



## 282- Forming/Pour/Strip Sanitary Drain Pump Station(East) Walls







## 282-FILTER MODULE 2- Reinforcing/Forming Underslab Piping (West)







# 292 - Pump Can Area Excavation



**CENTRAL PLANT- 2nd PHASE** 





## Construction Progress – LREQ Basins Facilities 601/602

- Install Rebar and Forms at North Walls of 601
- Install Rebar on the West Walls of 601
- Concrete Pour for North Walls of 601 P1 and P4

### Install Rebar and Forms at North Walls of 601







## Install Rebar on the West Walls of 601





### Concrete Pour for North Walls of 601 – P1 and P4







### Construction Progress – North Plant

#### 213-Pretreatment Chemical Facility 3:

- Resume Structural Concrete Work with Gralan
- U/G Electrical

#### 214-Pretreatment Chemical Facility 4:

Mud Mat Placement

####