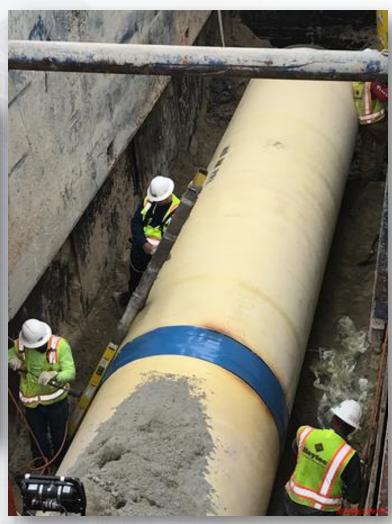

alling 6" SSG and MH215 in Corridor 1
- Installing 8" SSG and set MH128 in Corridor 4 by Dewatering Bldg.
- Installing 24" PW ductile iron pipe in Corridor 4 by Dewatering Bldg.
- Installing and welding 60" BWS steel pipe in Corridor 4
- Installing and welding 120" FW steel pipe in Corridor 5 and by HSPS
- Installing and welding 84" FW steel pipe in Corridor 5
- Receival of HWT Procured Victaulic Couplings and US Bellows



# Installing dual 108" & 78" RW steel pipe in Corridor 1









## Set two 78" BFV's on RW line in Corridor 1









## Installing 6" SSG and set MH215 in Corridor 1





## Installing 8" SSG and MH128 in Corridor 4 by Dewatering Bldg





## Installing 24" PW pipe in Corridor 4 by Dewatering Bldg









## Installing 60" BWS in Corridor 4 to Filter Module 1









## Installing 120" FW steel pipe and tees north of HSPS 1





# Installing 120" FW steel pipe in Corridor 5









# Installing 84" FW steel pipe in Corridor 5









## Receipt of HWT Procured Victaulic Couplings and US Bellows





### Construction Progress – Central Plant

#### 281-FILTER MODULE 1:

- Forming/Reinforcing/Pouring Walls.
- Pouring Upper Manifold Decks 5/6
- Reinforcing Lower Manifold Decks 1/2

#### **291-TRANSFER PUMP STATION 1:**

- FRP Air Gap 12" Wall Sections
- 42" FW Pipe Delivery

#### **311-POST CHEMICAL FACILITY 1 SH/CS:**

- Underground Conduit Installation –Building Area
- Installation of Rebar for SOG A3 & A4
- Seal Slab slope Pour –Sump area .

#### 282 -FILTER MODULE 2:

- Form/Pour/Strip SDPS(East) Walls.
- Forming/Reinforcing Under-slab CFE/FTW Pi