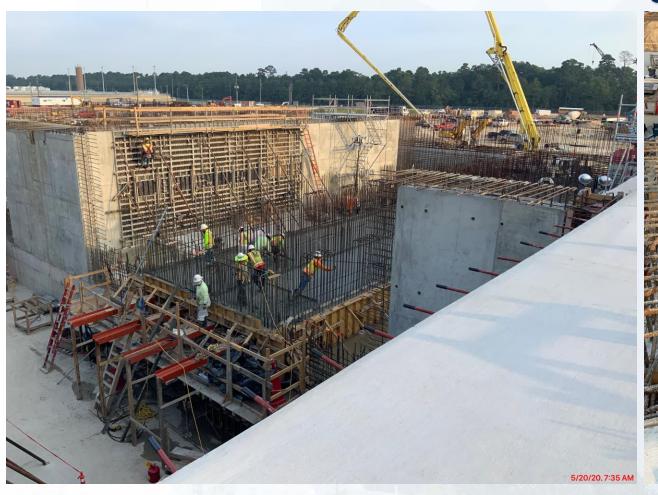

#### 281-FILTER MODULE 1:

- Forming/Reinforcing/Pouring Walls.
- Pouring Upper Manifold Decks 5/6
- Reinforcing Lower Manifold Decks 1/2

## 281-FILTER MODULE- Pouring Upper Manifold Decks 5/6

281-FILTER MODULE- ReinforcingLower Manifold Decks 1/2