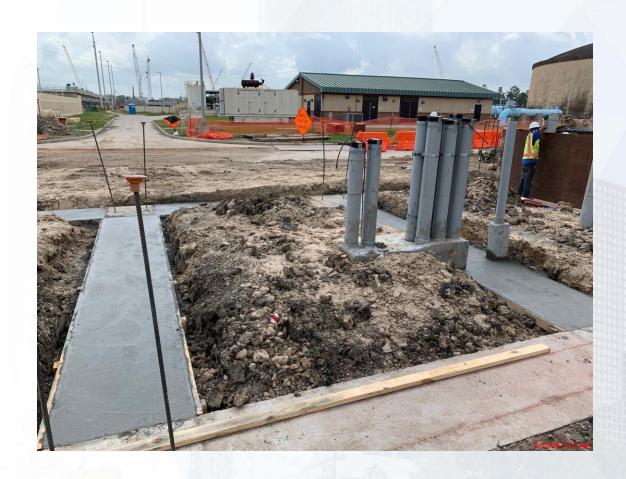

## Construction Progress – Substation Facility 102

- Concrete Placement for Mud Mat at the Substation Building Foundation
- Installation of Rebar and Formwork for Substation Building
- Concrete Pour for the Substation Building Walls

#### Concrete Placement for Mud Mat at the Substation Building Foundation