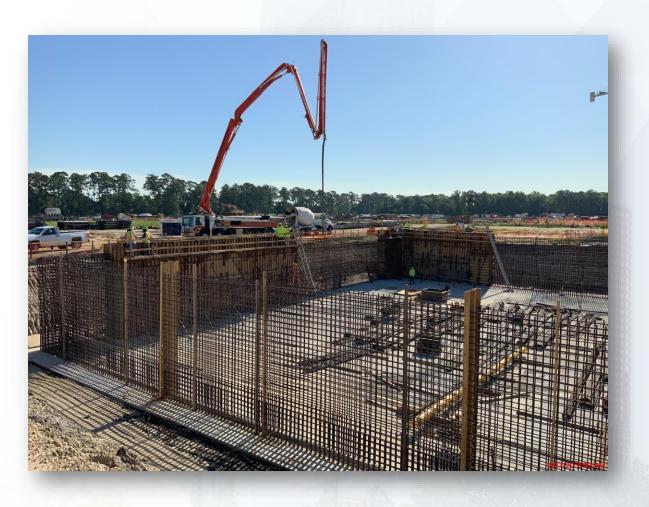

## Construction Progress – Substation Facility 102

- Concrete Placement for Mud Mat at the Substation Building Foundation
- Installation of Rebar and Formwork for Substation Building
- Concrete Pour for the Substation Building Walls

## Concrete Pour for the Substation Building Walls