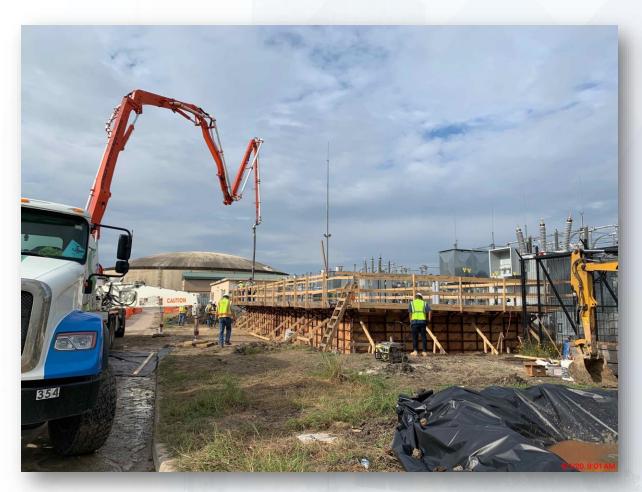

## Construction Progress – Substation Facility 102

- Concrete Placement for Mud Mat at the Substation Building Foundation
- Installation of Rebar and Formwork for Substation Building
- Concrete Pour for the Substation Building Walls

## Concrete Pour for the Substation Building Walls