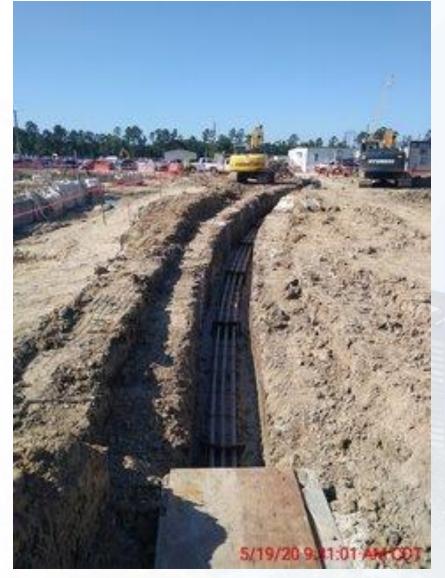

#### Construction Progress – Site Electrical

- Admin Building Fiber Optic FDB101 to FMH 101-2 Duct Bank Installation
- Existing Plant Excavate/Repair MDB 111A/B, FDB101 at 36" Storm Drain
- Existing Plant Hydro Excavate & Excavate West to East (Zone 2)

## Admin Building Fiber Optic to FMH 101-2 Duct Bank Installation