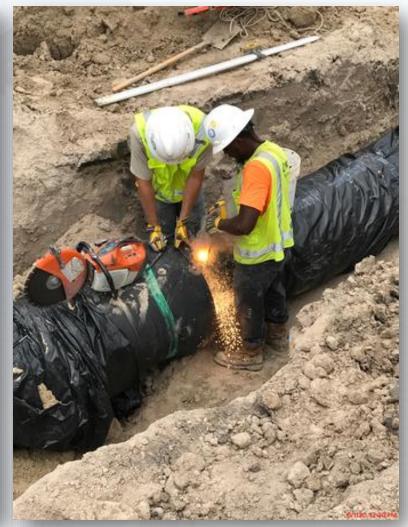

## Installing 120" FW steel pipe and tees north of HSPS 1

# Installing 120" FW steel pipe in Corridor 5