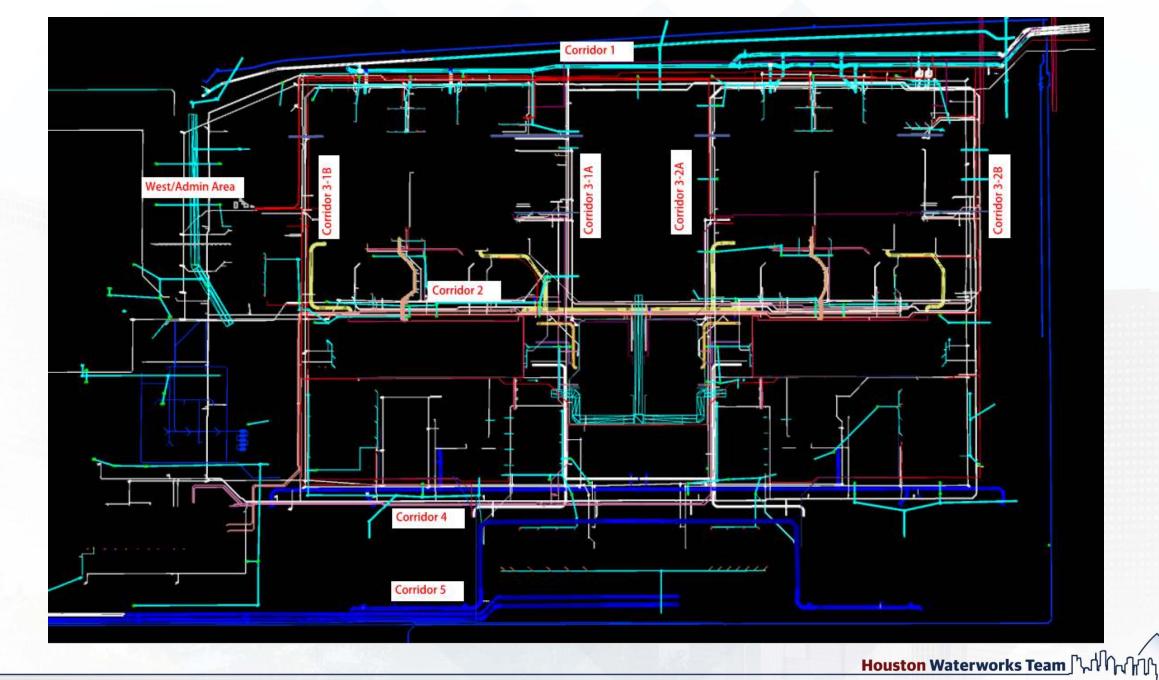

### Construction Progress – Yard Piping

- Installing and welding both runs of 108" & 78" RW steel pipe in Corridor 1
- Set two 78" BFV's on RW line
- Installing 6" SSG and MH215 in Corridor 1
- Installing 8" SSG and set MH128 in Corridor 4 by Dewatering Bldg.
- Installing 24" PW ductile iron pipe in Corridor 4 by Dewatering Bldg.
- Installing and welding 60" BWS steel pipe in Corridor 4
- Installing and welding 120" FW steel pipe in Corridor 5 and by HSPS
- Installing and welding 84" FW steel pipe in Corridor 5
- Receival of HWT Procured Victaulic Couplings and US Bellows

# Installing dual 108" & 78" RW steel pipe in Corridor 1