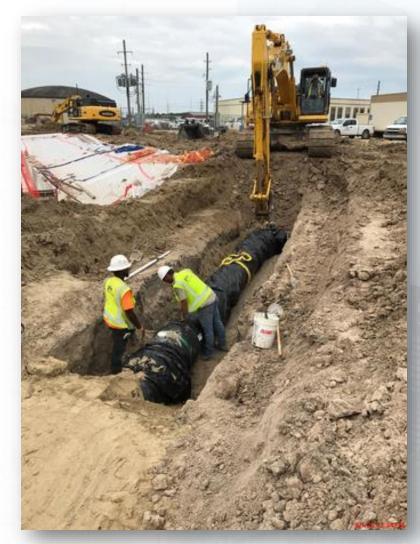

8" RW steel pipe in Corridor 1
- Set two 78" BFV's on RW line
- Installing 6" SSG and MH215 in Corridor 1
- Installing 8" SSG and set MH128 in Corridor 4 by Dewatering Bldg.
- Installing 24" PW ductile iron pipe in Corridor 4 by Dewatering Bldg.
- Installing and welding 60" BWS steel pipe in Corridor 4
- Installing and welding 120" FW steel pipe in Corridor 5 and by HSPS
- Installing and welding 84" FW steel pipe in Corridor 5
- Receival of HWT Procured Victaulic Couplings and US Bellows



# Installing dual 108" & 78" RW steel pipe in Corridor 1









## Set two 78" BFV's on RW line in Corridor 1









## Installing 6" SSG and set MH215 in Corridor 1





## Installing 8" SSG and MH128 in Corridor 4 by Dewatering Bldg





## Installing 24" PW pipe in Corridor 4 by Dewatering Bldg









## Installing 60" BWS in Corridor 4 to Filter Module 1









## Installing 120" FW steel pipe and tees north of HSPS 1





# Installing 120" FW steel pipe in Corridor 5









# Installing 84" FW steel pipe in Corridor 5









## Receipt of HWT Procured Victaulic Couplings and US Bellows





### Construction Progress – Central Plant

#### 281-FILTER MODULE 1:

- Forming/Reinforcing/Pouring Walls.
- Pouring Upper Manifold Decks 5/6
- Reinforcing Lower Manifold Decks 1/2

#### **291-TRANSFER PUMP STATION 1:**

- FRP Air Gap 12" Wall Sections
- 42" FW Pipe Delivery

#### **311-POST CHEMICAL FACILITY 1 SH/CS:**

- Underground Conduit Installation –Building Area
- Installation of Rebar for SOG A3 & A4
- Seal Slab slope Pour –Sump area .

#### 282 -FILTER MODULE 2:

- Form/Pour