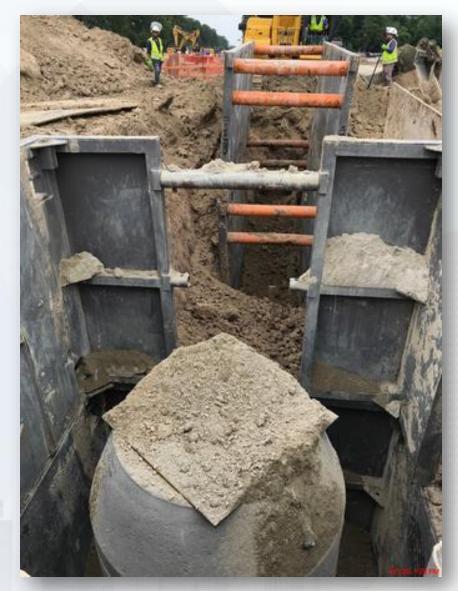

ur for the Substation Building Walls







### Construction Progress – Yard Piping

- Installing and welding both runs of 108" & 78" RW steel pipe in Corridor 1
- Set two 78" BFV's on RW line
- Installing 6" SSG and MH215 in Corridor 1
- Installing 8" SSG and set MH128 in Corridor 4 by Dewatering Bldg.
- Installing 24" PW ductile iron pipe in Corridor 4 by Dewatering Bldg.
- Installing and welding 60" BWS steel pipe in Corridor 4
- Installing and welding 120" FW steel pipe in Corridor 5 and by HSPS
- Installing and welding 84" FW steel pipe in Corridor 5
- Receival of HWT Procured Victaulic Couplings and US Bellows



# Installing dual 108" & 78" RW steel pipe in Corridor 1









## Set two 78" BFV's on RW line in Corridor 1









## Installing 6" SSG and set MH215 in Corridor 1





## Installing 8" SSG and MH128 in Corridor 4 by Dewatering Bldg





## Installing 24" PW pipe in Corridor 4 by Dewatering Bldg









## Installing 60" BWS in Corridor 4 to Filter Module 1









## Installing 120" FW steel pipe and tees north of HSPS 1





# Installing 120" FW steel pipe in Corridor 5









# Installing 84" FW steel pipe in Corridor 5









## Receipt of HWT Procured Victaulic Couplings and US Bellows





### Construction Progress – Central Plant

#### 281-FILTER MODULE 1:

- Forming/Reinforcing/Pouring Walls.
- Pouring Upper Manifold Decks 5/6
- Reinforcing Lower Manifold Decks 1/2

#### **291-TRANSFER PUMP STATION 1:**

- FRP Air Gap 12" Wall Sections
- 42" FW Pipe Delivery

#### **311-POST CHEMICAL FACILITY 1 SH/CS:**

- Underground Conduit Installation