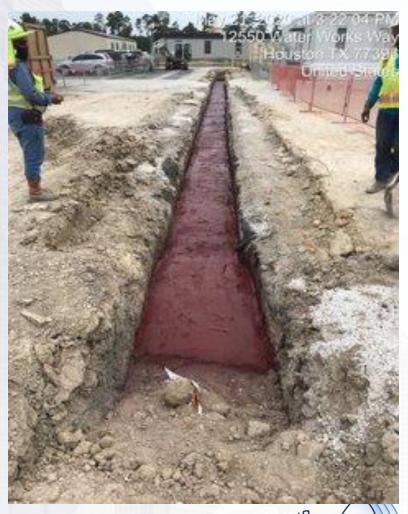

## DESIGN-BUILD SERVICES

Northeast Water Purification Plant Expansion

**June 5, 2020** 



#### Drone Site Map: May 28, 2020





### Construction Progress – Influent Pump Station (IPS)

- IPS Completed Deck
- Permanent Underdeck Steel and Friction Collars



# **Intake Pump Station Completed Deck**





### Permanent Underdeck Steel and Friction Collars









#### Construction Progress – Site Electrical

- Admin Building Fiber Optic FDB101 to FMH 101-2 Duct Bank Installation
- Existing Plant Excavate/Repair MDB 111A/B, FDB101 at 36" Storm Drain
- Existing Plant Hydro Excavate & Excavate West to East (Zone 2)

## Admin Building Fiber Optic to FMH 101-2 Duct Bank Installation







## Admin Building Fiber Optic to FMH 101-2 Duct Bank Installation







#### Existing Plant - Excavate/Repair MDB 111A/B, FDB101 at 36" Storm Drain







## Existing Plant - Hydro Excavate & Excavate West to East (Zone 2)









## Construction Progress – Substation Facility 102

- Concrete Placement for Mud Mat at the Substation Building Foundation
- Installation of Rebar and Formwork for Substation Building
- Concrete Pour for the Substation Building Walls



#### Concrete Placement for Mud Mat at the Substation Building Foundation







## Installation of Rebar and Formwork for Substation Building







## Concrete Pour for the Substation Building Walls







### Construction Progress – Yard Piping

- Installing and welding both runs of 108" & 78" RW steel pipe in Corridor 1
- Set two 78" BFV's on RW line
- Installing 6" SSG and MH215 in Corridor 1