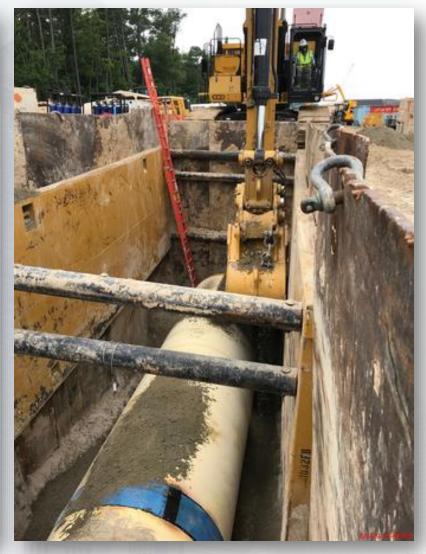

### Construction Progress – Yard Piping

- Installing and welding both runs of 108" & 78" RW steel pipe in Corridor 1
- Set two 78" BFV's on RW line
- Installing 6" SSG and MH215 in Corridor 1
- Installing 8" SSG and set MH128 in Corridor 4 by Dewatering Bldg.
- Installing 24" PW ductile iron pipe in Corridor 4 by Dewatering Bldg.
- Installing and welding 60" BWS steel pipe in Corridor 4
- Installing and welding 120" FW steel pipe in Corridor 5 and by HSPS
- Installing and welding 84" FW steel pipe in Corridor 5
- Receival of HWT Procured Victaulic Couplings and US Bellows