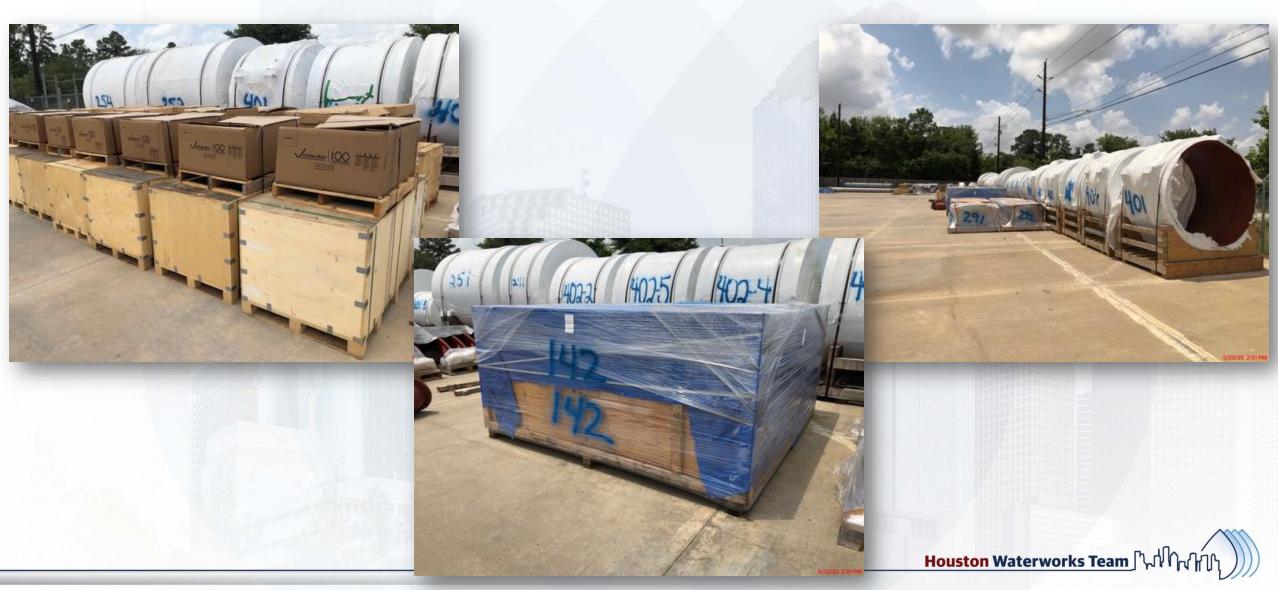

nstalling and welding 120" FW steel pipe in Corridor 5 and by HSPS
- Installing and welding 84" FW steel pipe in Corridor 5
- Receival of HWT Procured Victaulic Couplings and US Bellows



# Installing dual 108" & 78" RW steel pipe in Corridor 1









## Set two 78" BFV's on RW line in Corridor 1









## Installing 6" SSG and set MH215 in Corridor 1





## Installing 8" SSG and MH128 in Corridor 4 by Dewatering Bldg





## Installing 24" PW pipe in Corridor 4 by Dewatering Bldg









## Installing 60" BWS in Corridor 4 to Filter Module 1









## Installing 120" FW steel pipe and tees north of HSPS 1





# Installing 120" FW steel pipe in Corridor 5









# Installing 84" FW steel pipe in Corridor 5









## Receipt of HWT Procured Victaulic Couplings and US Bellows





### Construction Progress – Central Plant

#### 281-FILTER MODULE 1:

- Forming/Reinforcing/Pouring Walls.
- Pouring Upper Manifold Decks 5/6
- Reinforcing Lower Manifold Decks 1/2

#### **291-TRANSFER PUMP STATION 1:**

- FRP Air Gap 12" Wall Sections
- 42" FW Pipe Delivery

#### **311-POST CHEMICAL FACILITY 1 SH/CS:**

- Underground Conduit Installation –Building Area
- Installation of Rebar for SOG A3 & A4
- Seal Slab slope Pour –Sump area .

#### 282 -FILTER MODULE 2:

- Form/Pour/Strip SDPS(East) Walls.
- Forming/Reinforcing Under-slab CFE/FTW Piping(West) .

#### 292-TRANSFER PUMP STATION 2:

Pump Can Area Excavation

# 281-FILTER MODULE-Reinforcing/Forming/Pouring Walls



## 281-FILTER MODULE- Pouring Upper Manifold Decks 5/6





281-FILTER MODULE- ReinforcingLower Manifold De