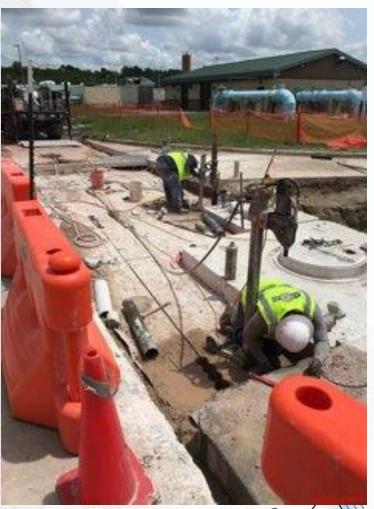

#### Construction Progress – Site Electrical

- Admin Building Fiber Optic FDB101 to FMH 101-2 Duct Bank Installation
- Existing Plant Excavate/Repair MDB 111A/B, FDB101 at 36" Storm Drain
- Existing Plant Hydro Excavate & Excavate West to East (Zone 2)

## Admin Building Fiber Optic to FMH 101-2 Duct Bank Installation