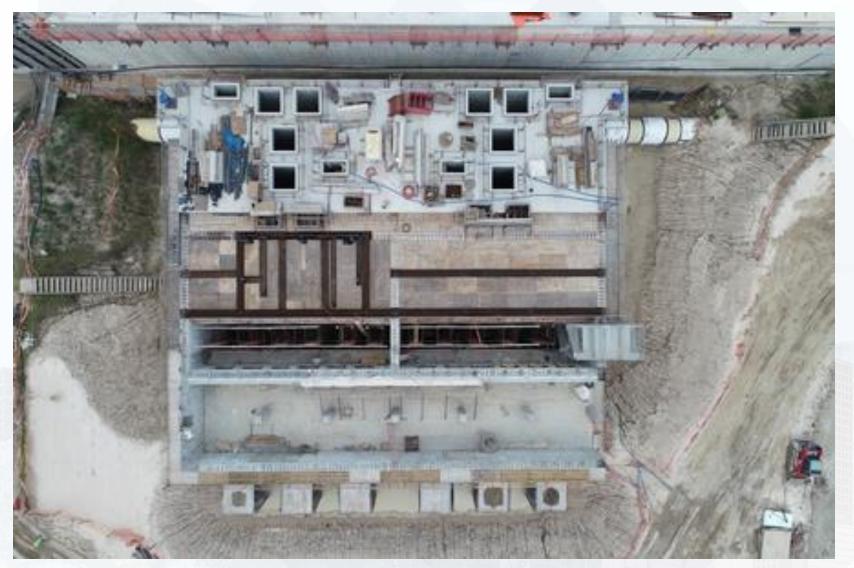

#### 282 -FILTER MODULE 2:

- Form/Pour/Strip SDPS(East) Walls.
- Forming/Reinforcing Under-slab CFE/FTW Piping(West) .

## 282- Forming/Pour/Strip Sanitary Drain Pump Station(East) Walls

## 282-FILTER MODULE 2- Reinforcing/Forming Underslab Piping (West)