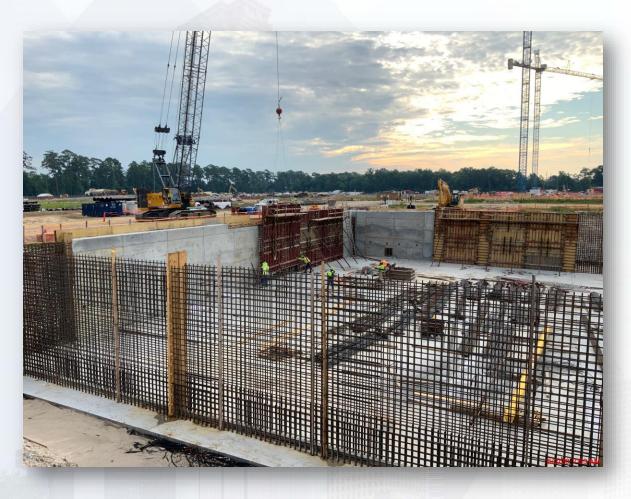

## Construction Progress – Substation Facility 102

- Concrete Placement for Mud Mat at the Substation Building Foundation
- Installation of Rebar and Formwork for Substation Building
- Concrete Pour for the Substation Building Walls

## Concrete Pour for the Substation Building Walls