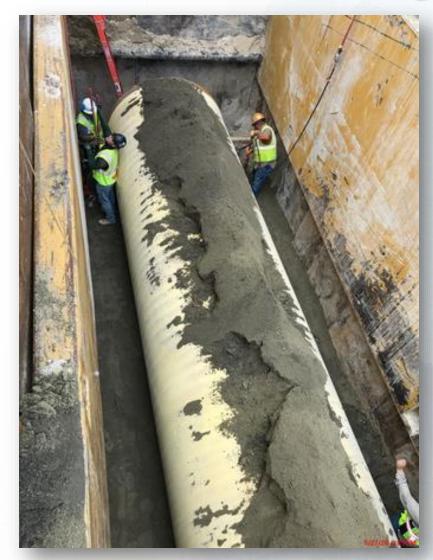

ing Bldg.
- Installing and welding 60" BWS steel pipe in Corridor 4
- Installing and welding 120" FW steel pipe in Corridor 5 and by HSPS
- Installing and welding 84" FW steel pipe in Corridor 5
- Receival of HWT Procured Victaulic Couplings and US Bellows



# Installing dual 108" & 78" RW steel pipe in Corridor 1









## Set two 78" BFV's on RW line in Corridor 1









## Installing 6" SSG and set MH215 in Corridor 1





## Installing 8" SSG and MH128 in Corridor 4 by Dewatering Bldg





## Installing 24" PW pipe in Corridor 4 by Dewatering Bldg









## Installing 60" BWS in Corridor 4 to Filter Module 1









## Installing 120" FW steel pipe and tees north of HSPS 1





# Installing 120" FW steel pipe in Corridor 5









# Installing 84" FW steel pipe in Corridor 5









## Receipt of HWT Procured Victaulic Couplings and US Bellows





### Construction Progress – Central Plant

#### 281-FILTER MODULE 1:

- Forming/Reinforcing/Pouring Walls.
- Pouring Upper Manifold Decks 5/6
- Reinforcing Lower Manifold Decks 1/2

#### **291-TRANSFER PUMP STATION 1:**

- FRP Air Gap 12" Wall Sections
- 42" FW Pipe Delivery

#### **311-POST CHEMICAL FACILITY 1 SH/CS:**

- Underground Conduit Installation –Building Area
- Installation of Rebar for SOG A3 & A4
- Seal Slab slope Pour –Sump area .

#### 282 -FILTER MODULE 2:

- Form/Pour/Strip SDPS(East) Walls.
- Forming/Reinforcing Under-slab CFE/FTW Piping(West) .

#### 292-TRANSFER PUMP STATION 2:

Pump Can Area Excavation

# 281-FILTER MODULE-Reinforcing/Forming/Pouring Walls



## 281-FILTER MODULE- Pouring Upper