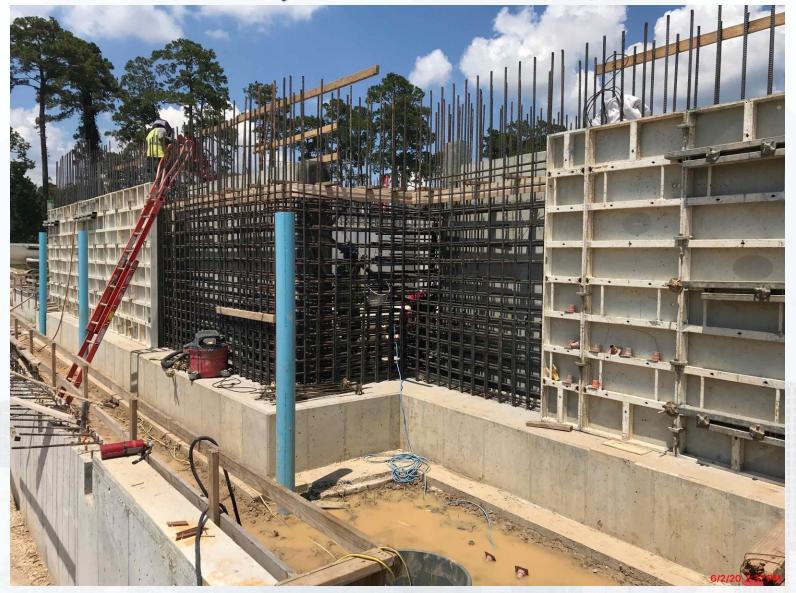

## Construction Progress – LREQ Basins Facilities 601/602

- Install Rebar and Forms at North Walls of 601
- Install Rebar on the West Walls of 601
- Concrete Pour for North Walls of 601 P1 and P4

### Concrete Pour for North Walls of 601 – P1 and P4