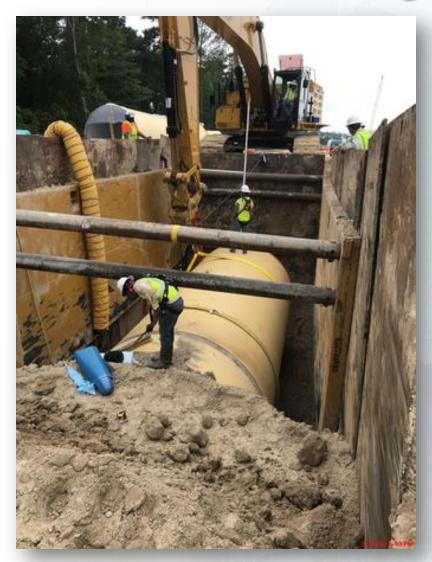

ling 24" PW ductile iron pipe in Corridor 4 by Dewatering Bldg.
- Installing and welding 60" BWS steel pipe in Corridor 4
- Installing and welding 120" FW steel pipe in Corridor 5 and by HSPS
- Installing and welding 84" FW steel pipe in Corridor 5
- Receival of HWT Procured Victaulic Couplings and US Bellows



# Installing dual 108" & 78" RW steel pipe in Corridor 1









## Set two 78" BFV's on RW line in Corridor 1









## Installing 6" SSG and set MH215 in Corridor 1





## Installing 8" SSG and MH128 in Corridor 4 by Dewatering Bldg





## Installing 24" PW pipe in Corridor 4 by Dewatering Bldg









## Installing 60" BWS in Corridor 4 to Filter Module 1









## Installing 120" FW steel pipe and tees north of HSPS 1





# Installing 120" FW steel pipe in Corridor 5









# Installing 84" FW steel pipe in Corridor 5









## Receipt of HWT Procured Victaulic Couplings and US Bellows





### Construction Progress – Central Plant

#### 281-FILTER MODULE 1:

- Forming/Reinforcing/Pouring Walls.
- Pouring Upper Manifold Decks 5/6
- Reinforcing Lower Manifold Decks 1/2

#### **291-TRANSFER PUMP STATION 1:**

- FRP Air Gap 12" Wall Sections
- 42" FW Pipe Delivery

#### **311-POST CHEMICAL FACILITY 1 SH/CS:**

- Underground Conduit Installation –Building Area
- Installation of Rebar for SOG A3 & A4
- Seal Slab slope Pour –Sump area .

#### 282 -FILTER MODULE 2:

- Form/Pour/Strip SDPS(East) Walls.
- Forming/Reinforcing Under-slab CFE/FTW Piping(West) .

#### 292-TRANSFER PUMP STATION 2:

Pump Can Area Excavation

# 281-FILTER MODULE-Reinforcing/Forming