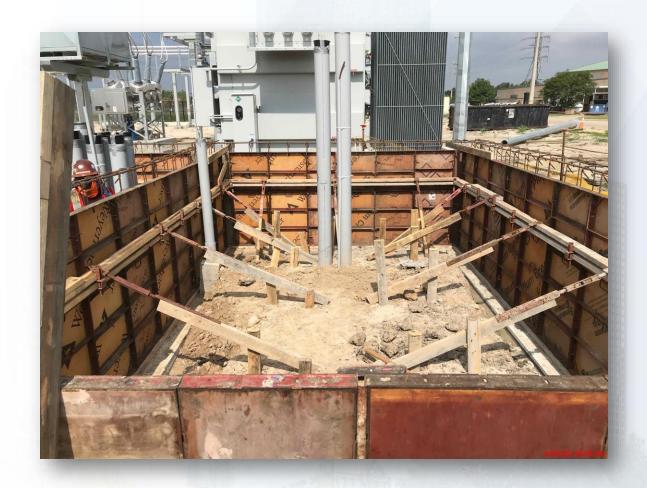

## Construction Progress – Substation Facility 102

- Concrete Placement for Mud Mat at the Substation Building Foundation
- Installation of Rebar and Formwork for Substation Building
- Concrete Pour for the Substation Building Walls

## Installation of Rebar and Formwork for Substation Building