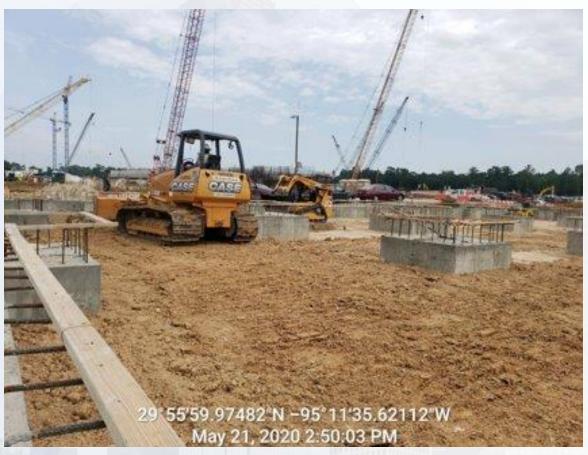

## Construction Progress – Administration Building

- Import and Placement of Structural Fill to EL 55' for MB
- Forming and Reinforcing of Pipe Chase Pit Slab
- Continued Forming & Reinforcing Grade Beam/Footings in the AB

### Continued Forming & Reinforcing Grade Beam/Footings in the AB