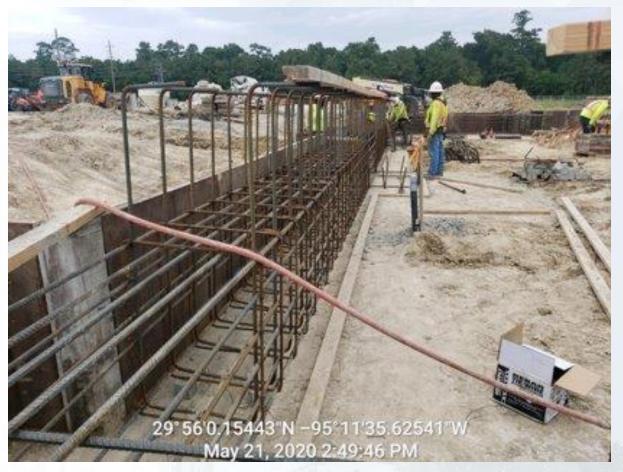

## Construction Progress – LREQ Basins Facilities 601/602

- Install Rebar and Forms at North Walls of 601
- Install Rebar on the West Walls of 601
- Concrete Pour for North Walls of 601 P1 and P4

### Concrete Pour for North Walls of 601 – P1 and P4