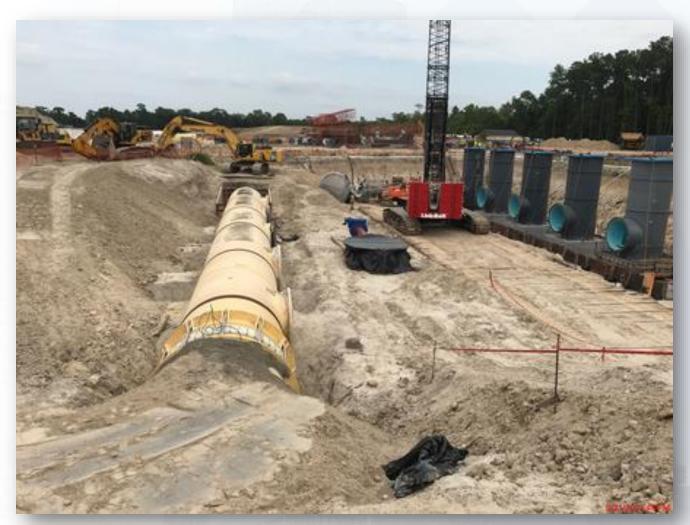

### Construction Progress – Yard Piping

- Installing and welding both runs of 108" & 78" RW steel pipe in Corridor 1
- Set two 78" BFV's on RW line
- Installing 6" SSG and MH215 in Corridor 1
- Installing 8" SSG and set MH128 in Corridor 4 by Dewatering Bldg.
- Installing 24" PW ductile iron pipe in Corridor 4 by Dewatering Bldg.
- Installing and welding 60" BWS steel pipe in Corridor 4
- Installing and welding 120" FW steel pipe in Corridor 5 and by HSPS
- Installing and welding 84" FW steel pipe in Corridor 5
- Receival of HWT Procured Victaulic Couplings and US Bellows