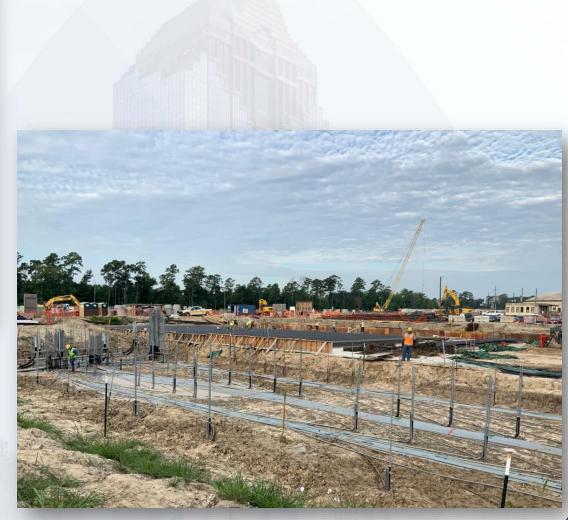

### Construction Progress – Yard Piping

- Installing and welding both runs of 108" & 78" RW steel pipe in Corridor 1
- Set two 78" BFV's on RW line
- Installing 6" SSG and MH215 in Corridor 1
- Installing 8" SSG and set MH128 in Corridor 4 by Dewatering Bldg.
- Installing 24" PW ductile iron pipe in Corridor 4 by Dewatering Bldg.
- Installing and welding 60" BWS steel pipe in Corridor 4
- Installing and welding 120" FW steel pipe in Corridor 5 and by HSPS
- Installing and welding 84" FW steel pipe in Corridor 5
- Receival of HWT Procured Victaulic Couplings and US Bellows

# Installing dual 108" & 78" RW steel pipe in Corridor 1