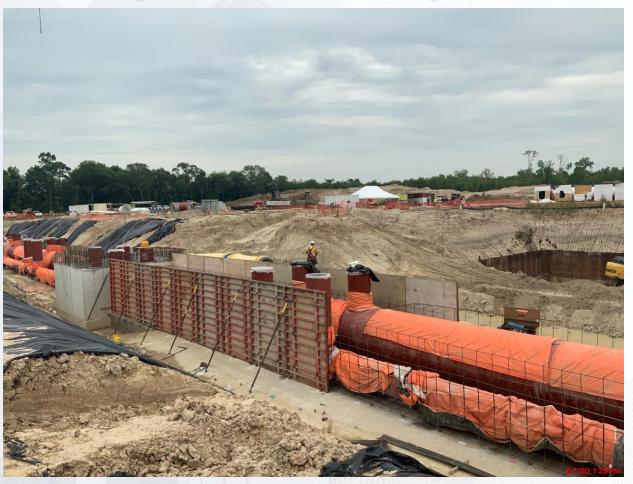

### Construction Progress – Yard Piping

- Installing and welding both runs of 108" & 78" RW steel pipe in Corridor 1
- Set two 78" BFV's on RW line
- Installing 6" SSG and MH215 in Corridor 1
- Installing 8" SSG and set MH128 in Corridor 4 by Dewatering Bldg.
- Installing 24" PW ductile iron pipe in Corridor 4 by Dewatering Bldg.
- Installing and welding 60" BWS steel pipe in Corridor 4
- Installing and welding 120" FW steel pipe in Corridor 5 and by HSPS
- Installing and welding 84" FW steel pipe in Corridor 5
- Receival of HWT Procured Victaulic Couplings and US Bellows

# Installing 120" FW steel pipe in Corridor 5

# Installing 84" FW steel pipe in Corridor 5