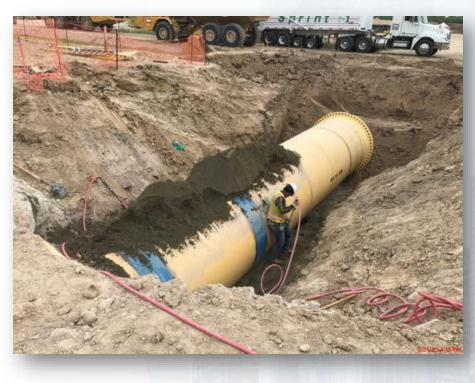

### Construction Progress – Yard Piping

- Installing and welding both runs of 108" & 78" RW steel pipe in Corridor 1
- Set two 78" BFV's on RW line
- Installing 6" SSG and MH215 in Corridor 1
- Installing 8" SSG and set MH128 in Corridor 4 by Dewatering Bldg.
- Installing 24" PW ductile iron pipe in Corridor 4 by Dewatering Bldg.
- Installing and welding 60" BWS steel pipe in Corridor 4
- Installing and welding 120" FW steel pipe in Corridor 5 and by HSPS
- Installing and welding 84" FW steel pipe in Corridor 5
- Receival of HWT Procured Victaulic Couplings and US Bellows

# Installing dual 108" & 78" RW steel pipe in Corridor 1