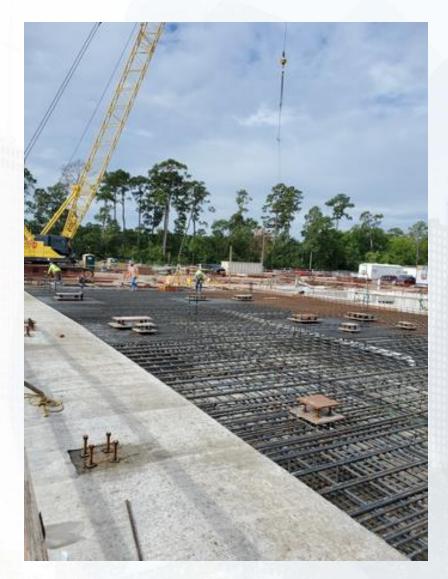

## Construction Progress – LREQ Basins Facilities 601/602

- Install Rebar and Forms at North Walls of 601
- Install Rebar on the West Walls of 601
- Concrete Pour for North Walls of 601 P1 and P4

### Concrete Pour for North Walls of 601 – P1 and P4