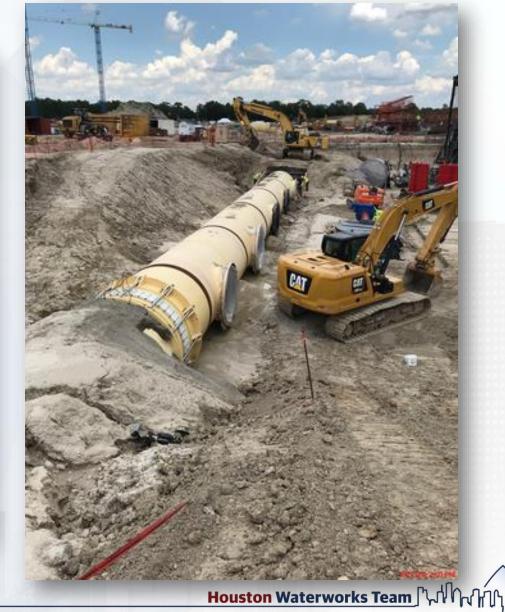

MH128 in Corridor 4 by Dewatering Bldg.
- Installing 24" PW ductile iron pipe in Corridor 4 by Dewatering Bldg.
- Installing and welding 60" BWS steel pipe in Corridor 4
- Installing and welding 120" FW steel pipe in Corridor 5 and by HSPS
- Installing and welding 84" FW steel pipe in Corridor 5
- Receival of HWT Procured Victaulic Couplings and US Bellows



# Installing dual 108" & 78" RW steel pipe in Corridor 1









## Set two 78" BFV's on RW line in Corridor 1









## Installing 6" SSG and set MH215 in Corridor 1





## Installing 8" SSG and MH128 in Corridor 4 by Dewatering Bldg





## Installing 24" PW pipe in Corridor 4 by Dewatering Bldg









## Installing 60" BWS in Corridor 4 to Filter Module 1









## Installing 120" FW steel pipe and tees north of HSPS 1





# Installing 120" FW steel pipe in Corridor 5









# Installing 84" FW steel pipe in Corridor 5









## Receipt of HWT Procured Victaulic Couplings and US Bellows





### Construction Progress – Central Plant

#### 281-FILTER MODULE 1:

- Forming/Reinforcing/Pouring Walls.
- Pouring Upper Manifold Decks 5/6
- Reinforcing Lower Manifold Decks 1/2

#### **291-TRANSFER PUMP STATION 1:**

- FRP Air Gap 12" Wall Sections
- 42" FW Pipe Delivery

#### **311-POST CHEMICAL FACILITY 1 SH/CS:**

- Underground Conduit Installation –Building Area
- Installation of Rebar for SOG A3 & A4
- Seal Slab slope Pour –Sump area .

#### 282 -FILTER MODULE 2:

- Form/Pour/Strip SDPS(East) Walls.
- Forming/Reinforcing Under-slab CFE/FTW Piping(West) .

#### 292-TRANSFER PUMP STATION 2:

Pump Can Area Ex