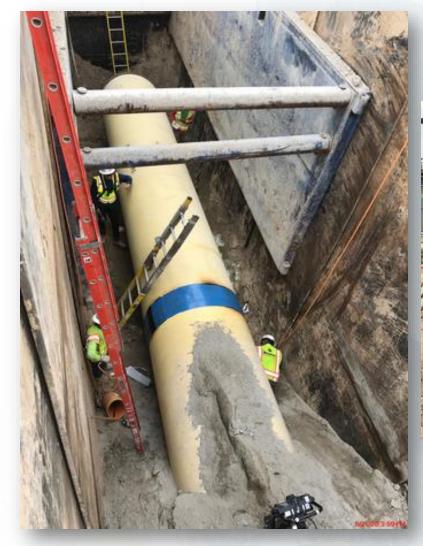

Installing 6" SSG and MH215 in Corridor 1
- Installing 8" SSG and set MH128 in Corridor 4 by Dewatering Bldg.
- Installing 24" PW ductile iron pipe in Corridor 4 by Dewatering Bldg.
- Installing and welding 60" BWS steel pipe in Corridor 4
- Installing and welding 120" FW steel pipe in Corridor 5 and by HSPS
- Installing and welding 84" FW steel pipe in Corridor 5
- Receival of HWT Procured Victaulic Couplings and US Bellows



# Installing dual 108" & 78" RW steel pipe in Corridor 1









## Set two 78" BFV's on RW line in Corridor 1









## Installing 6" SSG and set MH215 in Corridor 1





## Installing 8" SSG and MH128 in Corridor 4 by Dewatering Bldg





## Installing 24" PW pipe in Corridor 4 by Dewatering Bldg









## Installing 60" BWS in Corridor 4 to Filter Module 1









## Installing 120" FW steel pipe and tees north of HSPS 1





# Installing 120" FW steel pipe in Corridor 5









# Installing 84" FW steel pipe in Corridor 5









## Receipt of HWT Procured Victaulic Couplings and US Bellows





### Construction Progress – Central Plant

#### 281-FILTER MODULE 1:

- Forming/Reinforcing/Pouring Walls.
- Pouring Upper Manifold Decks 5/6
- Reinforcing Lower Manifold Decks 1/2

#### **291-TRANSFER PUMP STATION 1:**

- FRP Air Gap 12" Wall Sections
- 42" FW Pipe Delivery

#### **311-POST CHEMICAL FACILITY 1 SH/CS:**

- Underground Conduit Installation –Building Area
- Installation of Rebar for SOG A3 & A4
- Seal Slab slope Pour –Sump area .

#### 282 -FILTER MODULE 2:

- Form/Pour/Strip SDPS(East) Walls.
- Forming/Reinforcing Under-slab CFE/FT