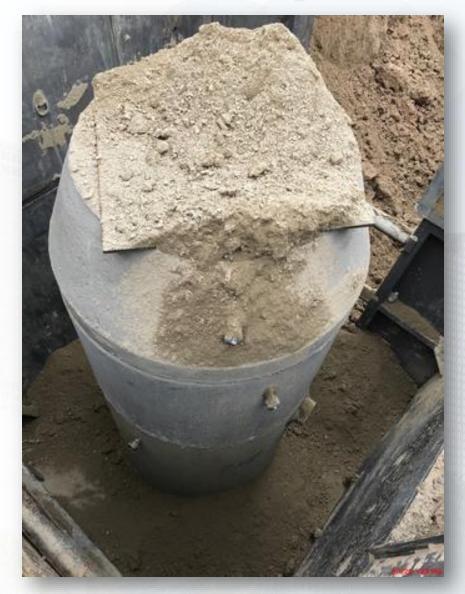

Pour for the Substation Building Walls







### Construction Progress – Yard Piping

- Installing and welding both runs of 108" & 78" RW steel pipe in Corridor 1
- Set two 78" BFV's on RW line
- Installing 6" SSG and MH215 in Corridor 1
- Installing 8" SSG and set MH128 in Corridor 4 by Dewatering Bldg.
- Installing 24" PW ductile iron pipe in Corridor 4 by Dewatering Bldg.
- Installing and welding 60" BWS steel pipe in Corridor 4
- Installing and welding 120" FW steel pipe in Corridor 5 and by HSPS
- Installing and welding 84" FW steel pipe in Corridor 5
- Receival of HWT Procured Victaulic Couplings and US Bellows



# Installing dual 108" & 78" RW steel pipe in Corridor 1









## Set two 78" BFV's on RW line in Corridor 1









## Installing 6" SSG and set MH215 in Corridor 1





## Installing 8" SSG and MH128 in Corridor 4 by Dewatering Bldg





## Installing 24" PW pipe in Corridor 4 by Dewatering Bldg









## Installing 60" BWS in Corridor 4 to Filter Module 1









## Installing 120" FW steel pipe and tees north of HSPS 1





# Installing 120" FW steel pipe in Corridor 5









# Installing 84" FW steel pipe in Corridor 5









## Receipt of HWT Procured Victaulic Couplings and US Bellows





### Construction Progress – Central Plant

#### 281-FILTER MODULE 1:

- Forming/Reinforcing/Pouring Walls.
- Pouring Upper Manifold Decks 5/6
- Reinforcing Lower Manifold Decks 1/2

#### **291-TRANSFER PUMP STATION 1:**

- FRP Air Gap 12" Wall Sections
- 42" FW Pipe Delivery

#### **311-POST CHEMICAL FACILITY 1 SH/CS:**

- Underground Conduit Installatio