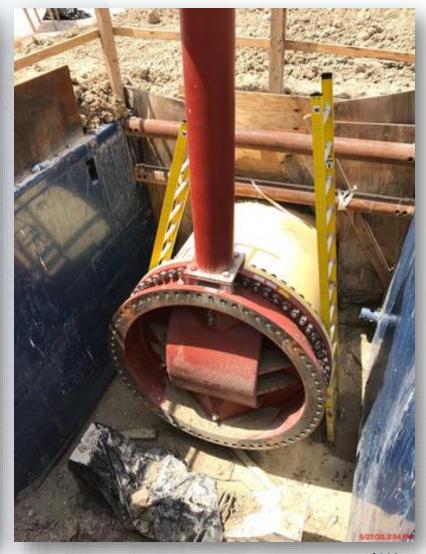

d Formwork for Substation Building







## Concrete Pour for the Substation Building Walls







### Construction Progress – Yard Piping

- Installing and welding both runs of 108" & 78" RW steel pipe in Corridor 1
- Set two 78" BFV's on RW line
- Installing 6" SSG and MH215 in Corridor 1
- Installing 8" SSG and set MH128 in Corridor 4 by Dewatering Bldg.
- Installing 24" PW ductile iron pipe in Corridor 4 by Dewatering Bldg.
- Installing and welding 60" BWS steel pipe in Corridor 4
- Installing and welding 120" FW steel pipe in Corridor 5 and by HSPS
- Installing and welding 84" FW steel pipe in Corridor 5
- Receival of HWT Procured Victaulic Couplings and US Bellows



# Installing dual 108" & 78" RW steel pipe in Corridor 1









## Set two 78" BFV's on RW line in Corridor 1









## Installing 6" SSG and set MH215 in Corridor 1





## Installing 8" SSG and MH128 in Corridor 4 by Dewatering Bldg





## Installing 24" PW pipe in Corridor 4 by Dewatering Bldg









## Installing 60" BWS in Corridor 4 to Filter Module 1









## Installing 120" FW steel pipe and tees north of HSPS 1





# Installing 120" FW steel pipe in Corridor 5









# Installing 84" FW steel pipe in Corridor 5









## Receipt of HWT Procured Victaulic Couplings and US Bellows





### Construction Progress – Central Plant

#### 281-FILTER MODULE 1:

- Forming/Reinforcing/Pouring Walls.
- Pouring Upper Manifold Decks 5/6
- Reinforcing Lower Manifold Decks 1/2

#### **291-TRANSFER PUMP STATION 1:**

- FRP Air Gap 12" Wall Sections
- 42" FW Pipe Delivery

#### **311-POST CHEMICAL