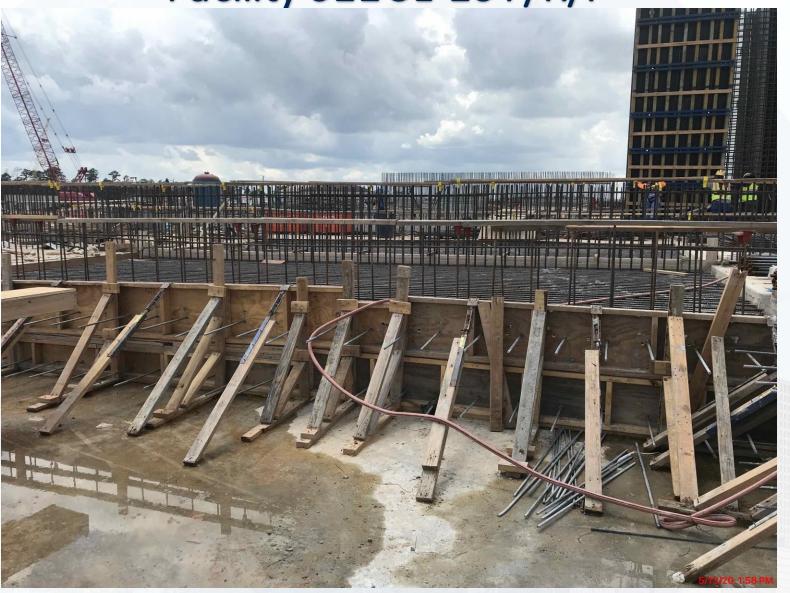

## Construction Progress – Substation Facility 102

- Concrete Placement for Mud Mat at the Substation Building Foundation
- Installation of Rebar and Formwork for Substation Building
- Concrete Pour for the Substation Building Walls

## Concrete Pour for the Substation Building Walls