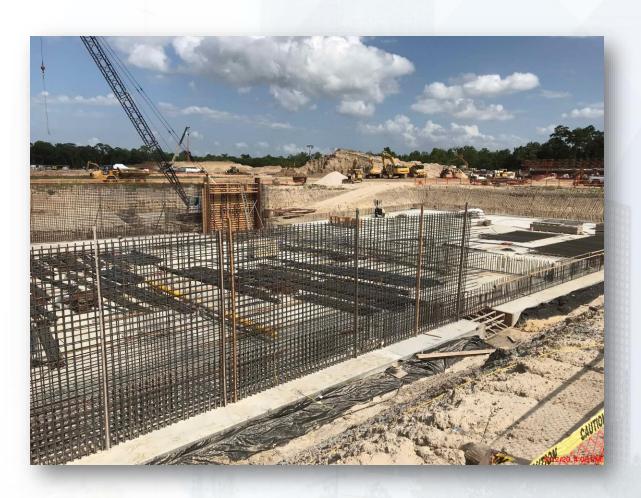

## Construction Progress – Substation Facility 102

- Concrete Placement for Mud Mat at the Substation Building Foundation
- Installation of Rebar and Formwork for Substation Building
- Concrete Pour for the Substation Building Walls

#### Concrete Placement for Mud Mat at the Substation Building Foundation