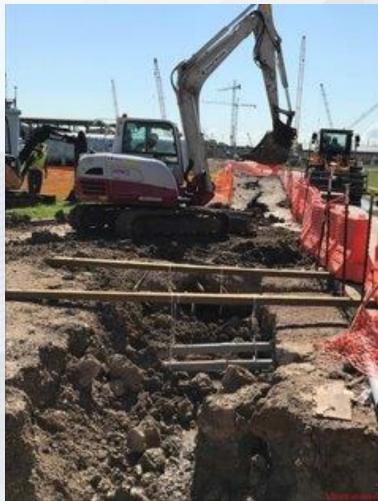

#### Construction Progress – Site Electrical

- Admin Building Fiber Optic FDB101 to FMH 101-2 Duct Bank Installation
- Existing Plant Excavate/Repair MDB 111A/B, FDB101 at 36" Storm Drain
- Existing Plant Hydro Excavate & Excavate West to East (Zone 2)

## Existing Plant - Hydro Excavate & Excavate West to East (Zone 2)