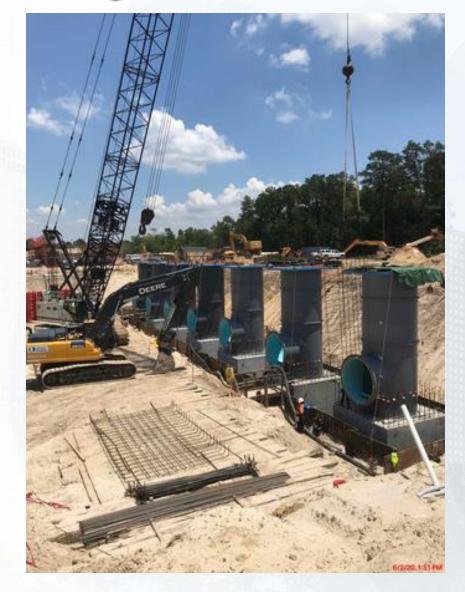

### Construction Progress – South Plant

- Installing the 102" pipe at GST 361
- Completed backfilling the 84" pipe at GST 362
- Site graded and installing concrete footings formwork at Facility 510
- SOG rebar installation of Pour #3 at Facility 520
- Masonry installation at Facility 111
- Installing concrete reinforcement for HSPS 401 pump cans

# Installing the 102" pipe at GST 361