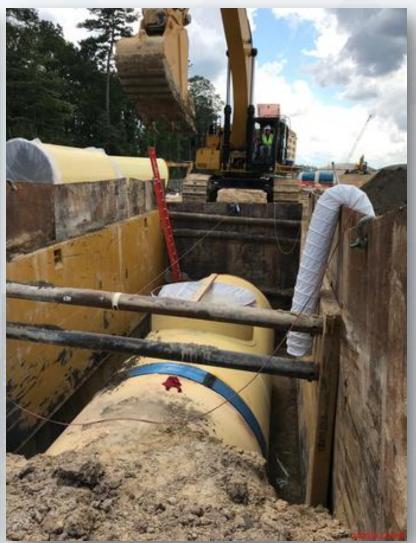

ng 24" PW ductile iron pipe in Corridor 4 by Dewatering Bldg.
- Installing and welding 60" BWS steel pipe in Corridor 4
- Installing and welding 120" FW steel pipe in Corridor 5 and by HSPS
- Installing and welding 84" FW steel pipe in Corridor 5
- Receival of HWT Procured Victaulic Couplings and US Bellows



# Installing dual 108" & 78" RW steel pipe in Corridor 1









## Set two 78" BFV's on RW line in Corridor 1









## Installing 6" SSG and set MH215 in Corridor 1





## Installing 8" SSG and MH128 in Corridor 4 by Dewatering Bldg





## Installing 24" PW pipe in Corridor 4 by Dewatering Bldg









## Installing 60" BWS in Corridor 4 to Filter Module 1









## Installing 120" FW steel pipe and tees north of HSPS 1





# Installing 120" FW steel pipe in Corridor 5









# Installing 84" FW steel pipe in Corridor 5









## Receipt of HWT Procured Victaulic Couplings and US Bellows





### Construction Progress – Central Plant

#### 281-FILTER MODULE 1:

- Forming/Reinforcing/Pouring Walls.
- Pouring Upper Manifold Decks 5/6
- Reinforcing Lower Manifold Decks 1/2

#### **291-TRANSFER PUMP STATION 1:**

- FRP Air Gap 12" Wall Sections
- 42" FW Pipe Delivery

#### **311-POST CHEMICAL FACILITY 1 SH/CS:**

- Underground Conduit Installation –Building Area
- Installation of Rebar for SOG A3 & A4
- Seal Slab slope Pour –Sump area .

#### 282 -FILTER MODULE 2:

- Form/Pour/Strip SDPS(East) Walls.
- Forming/Reinforcing Under-slab CFE/FTW Piping(West) .

#### 292-TRANSFER PUMP STATION 2:

Pump Can Area Excavation

# 281-FILTER MODULE-Reinforcing/Forming/P