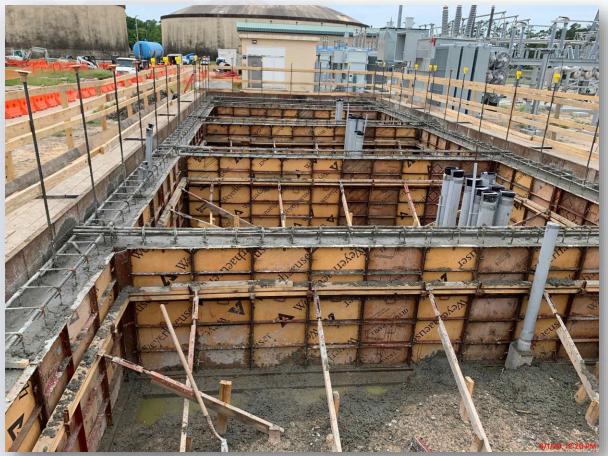

## Construction Progress – Substation Facility 102

- Concrete Placement for Mud Mat at the Substation Building Foundation
- Installation of Rebar and Formwork for Substation Building
- Concrete Pour for the Substation Building Walls

## Installation of Rebar and Formwork for Substation Building