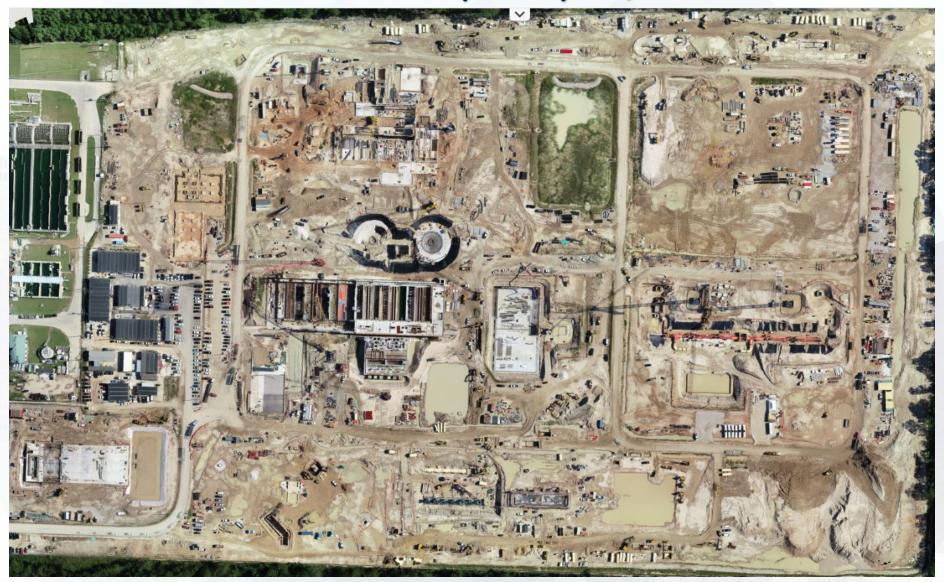

## DESIGN-BUILD SERVICES

Northeast Water Purification Plant Expansion

**June 5, 2020** 



#### Drone Site Map: May 28, 2020





### Construction Progress – Influent Pump Station (IPS)

- IPS Completed Deck
- Permanent Underdeck Steel and Friction Collars



# **Intake Pump Station Completed Deck**





### Permanent Underdeck Steel and Friction Collars









#### Construction Progress – Site Electrical

- Admin Building Fiber Optic FDB101 to FMH 101-2 Duct Bank Installation
- Existing Plant Excavate/Repair MDB 111A/B, FDB101 at 36" Storm Drain
- Existing Plant Hydro Excavate & Excavate West to East (Zone 2)

## Admin Building Fiber Optic to FMH 101-2 Duct Bank Installation







## Admin Building Fiber Optic to FMH 101-2 Duct Bank Installation







#### Existing Plant - Excavate/Repair MDB 111A/B, FDB101 at 36" Storm Drain







## Existing Plant - Hydro Excavate & Excavate West to East (Zone 2)