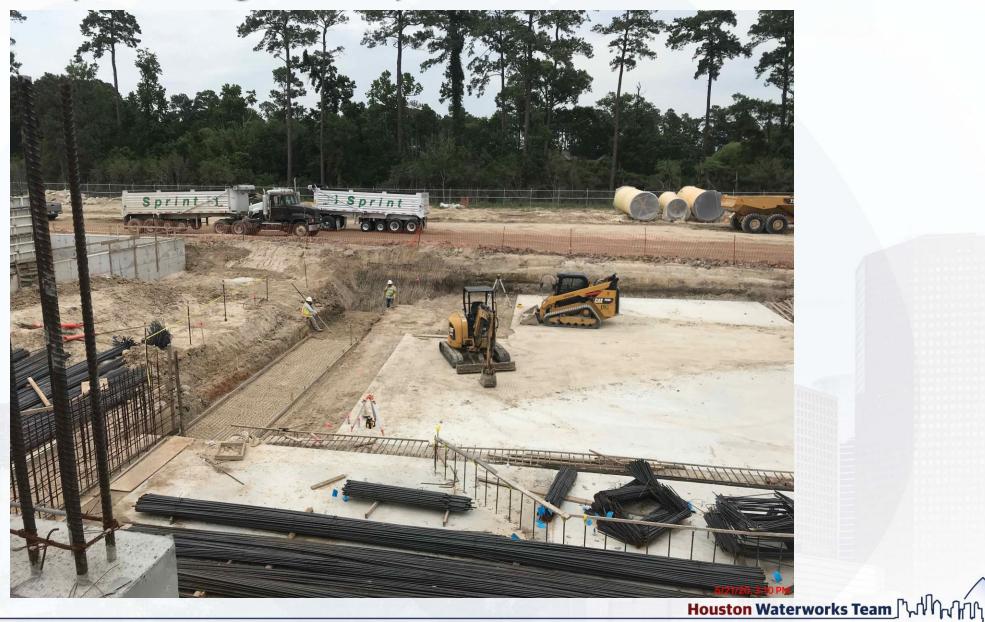

## Construction Progress – LREQ Basins Facilities 601/602

- Install Rebar and Forms at North Walls of 601
- Install Rebar on the West Walls of 601
- Concrete Pour for North Walls of 601 P1 and P4

### Install Rebar and Forms at North Walls of 601