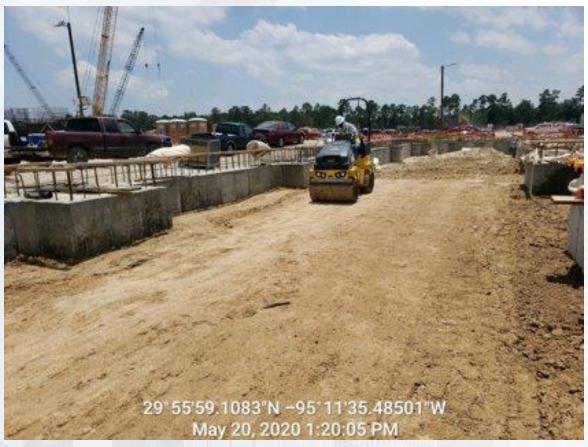

## Construction Progress – Administration Building

- Import and Placement of Structural Fill to EL 55' for MB
- Forming and Reinforcing of Pipe Chase Pit Slab
- Continued Forming & Reinforcing Grade Beam/Footings in the AB

## Forming and Reinforcing of Pipe Chase Pit Slab