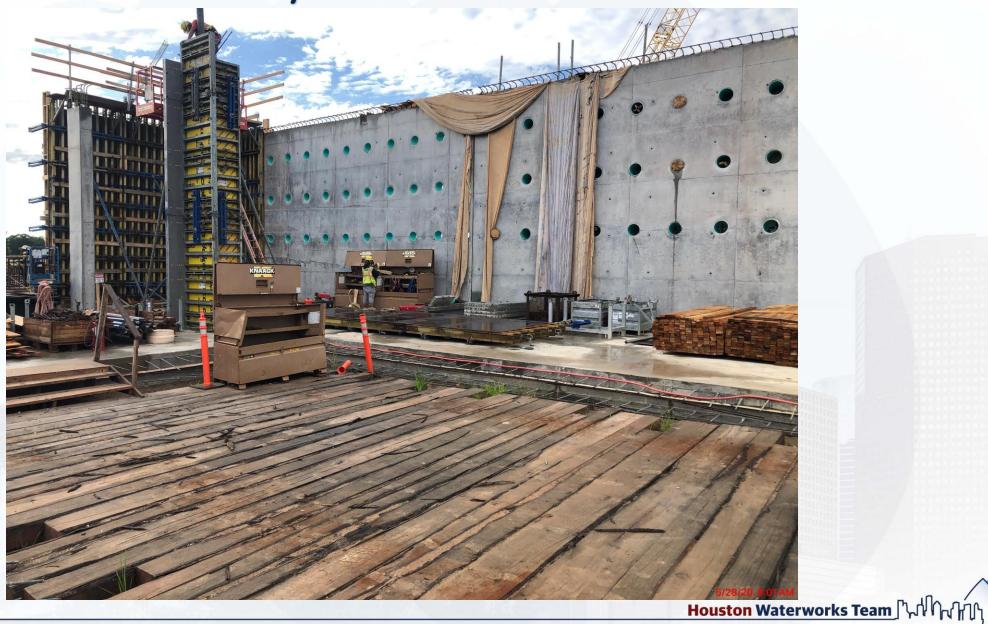

### Construction Progress – Influent Pump Station (IPS)

- IPS Completed Deck
- Permanent Underdeck Steel and Friction Collars

# **Intake Pump Station Completed Deck**