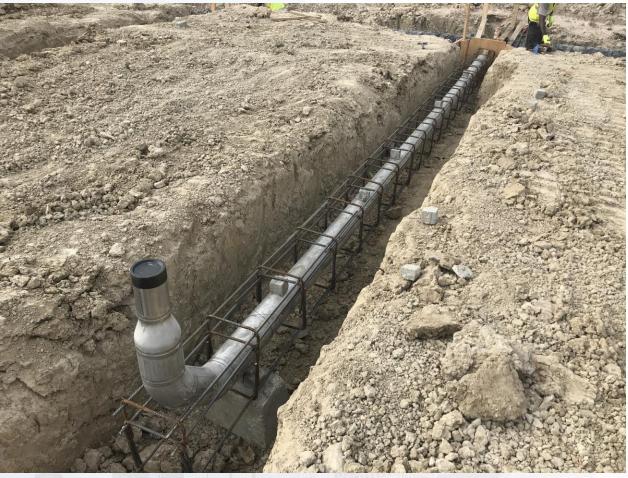

# Installing the 102" pipe at GST 361

# Completed backfilling the 84" pipe at GST 362