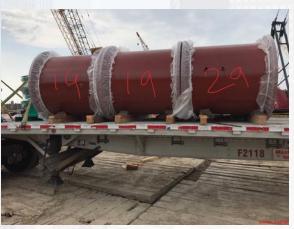

ns
- 42" FW Pipe Delivery

#### **311-POST CHEMICAL FACILITY 1 SH/CS:**

- Underground Conduit Installation –Building Area
- Installation of Rebar for SOG A3 & A4
- Seal Slab slope Pour –Sump area .

#### 282 -FILTER MODULE 2:

- Form/Pour/Strip SDPS(East) Walls.
- Forming/Reinforcing Under-slab CFE/FTW Piping(West) .

#### 292-TRANSFER PUMP STATION 2:

Pump Can Area Excavation

# 281-FILTER MODULE-Reinforcing/Forming/Pouring Walls



## 281-FILTER MODULE- Pouring Upper Manifold Decks 5/6





281-FILTER MODULE- ReinforcingLower Manifold Decks 1/2



#### 281-FILTER MODULE- East vs West Half



# 291-Top View



Houston Waterworks Team [\\\]

# 291-FRP Air Gap 12" Wall Sections









NEWPP-000-DCMT-TEMP-0003 [0] Issued for Information 21-Dec-2016

# 291–42" FW Pipes Delivery















NEWPP-000-DCMT-TEMP-0003 [0] Issued for Information 21-Dec-2016

### 311-PostChemical: Underground Conduit installation - Building





#### 311-PostChemical: Installation of Rebar Slab A3, A4 —Tank farm





## 311-PostChemical: Tank Farm & Sump area Formwork installation





# 311-Post Chemical – Seal Slab slope pour.





# CENTRAL PLANT – 1st PHASE



## 282- Forming/Pour/Strip Sanitary Drain Pump Station(East) Walls







## 282-FILTER MODULE 2- Reinforcing/Forming Underslab Piping (West)







# 292 - Pump Can Area Excavation



**CENTRAL PLANT- 2nd PHASE** 





## Construction Progress – LREQ Basins Facilities 601/602

- Install Rebar and Forms at North Walls of 601
- Install Rebar on the West Walls of 601
- Concrete Pour for North Walls of 601 P1 and P4

### Install Rebar a