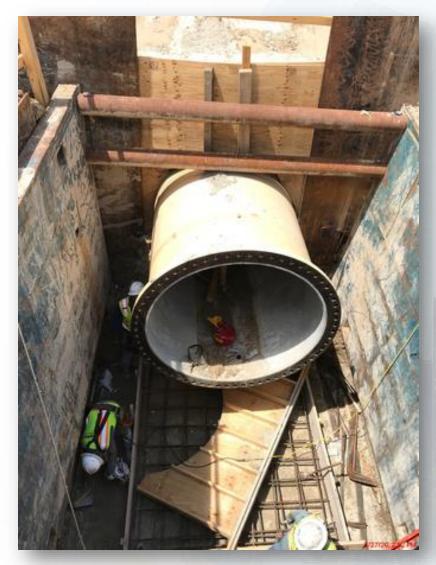

### Construction Progress – Yard Piping

- Installing and welding both runs of 108" & 78" RW steel pipe in Corridor 1
- Set two 78" BFV's on RW line
- Installing 6" SSG and MH215 in Corridor 1
- Installing 8" SSG and set MH128 in Corridor 4 by Dewatering Bldg.
- Installing 24" PW ductile iron pipe in Corridor 4 by Dewatering Bldg.
- Installing and welding 60" BWS steel pipe in Corridor 4
- Installing and welding 120" FW steel pipe in Corridor 5 and by HSPS
- Installing and welding 84" FW steel pipe in Corridor 5
- Receival of HWT Procured Victaulic Couplings and US Bellows

## Installing 120" FW steel pipe and tees north of HSPS 1

# Installing 120" FW steel pipe in Corridor 5