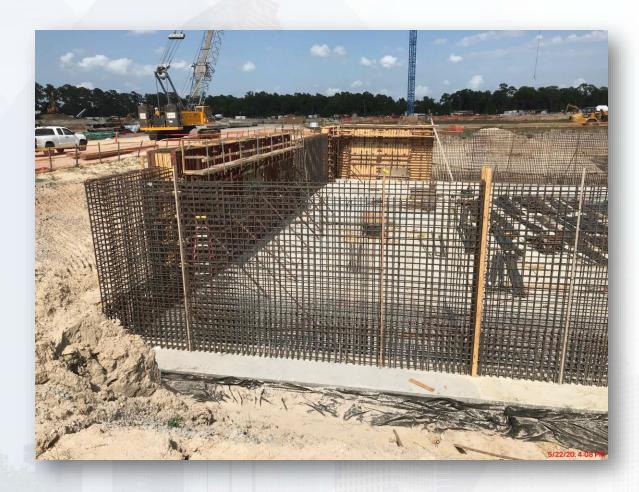

## Construction Progress – Substation Facility 102

- Concrete Placement for Mud Mat at the Substation Building Foundation
- Installation of Rebar and Formwork for Substation Building
- Concrete Pour for the Substation Building Walls

## Installation of Rebar and Formwork for Substation Building