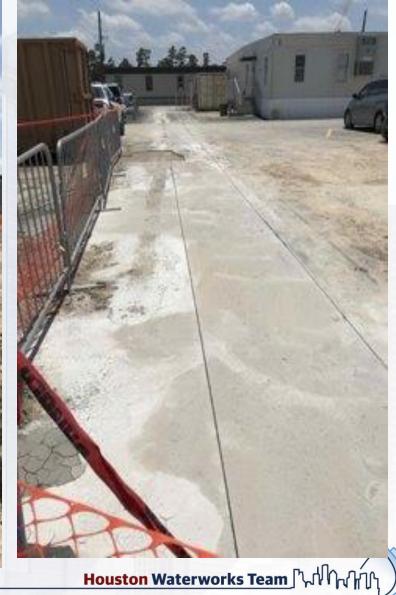

#### Construction Progress – Site Electrical

- Admin Building Fiber Optic FDB101 to FMH 101-2 Duct Bank Installation
- Existing Plant Excavate/Repair MDB 111A/B, FDB101 at 36" Storm Drain
- Existing Plant Hydro Excavate & Excavate West to East (Zone 2)

## Existing Plant - Hydro Excavate & Excavate West to East (Zone 2)