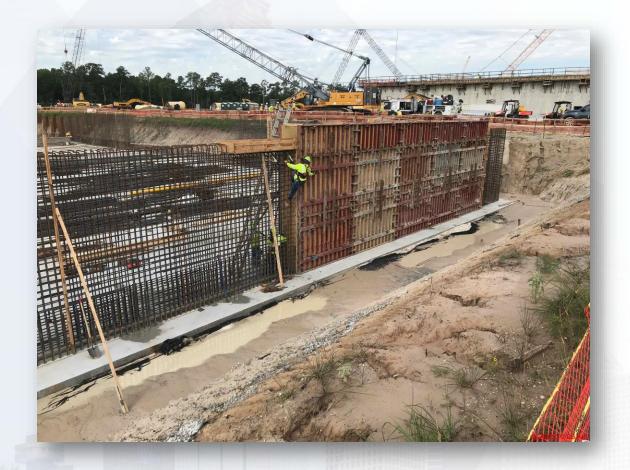

## Construction Progress – LREQ Basins Facilities 601/602

- Install Rebar and Forms at North Walls of 601
- Install Rebar on the West Walls of 601
- Concrete Pour for North Walls of 601 P1 and P4

### Concrete Pour for North Walls of 601 – P1 and P4