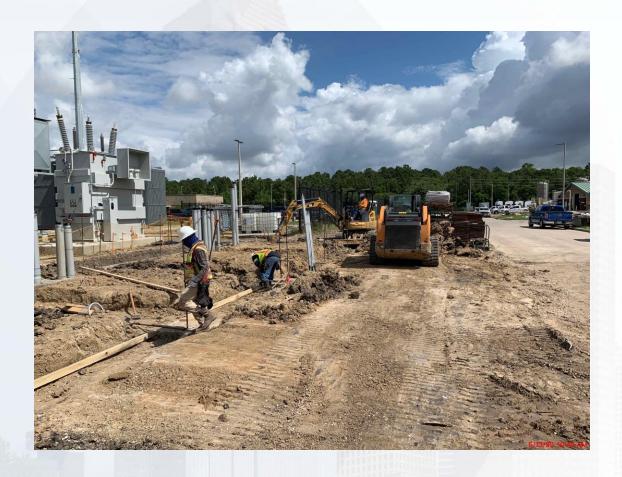

## Construction Progress – Substation Facility 102

- Concrete Placement for Mud Mat at the Substation Building Foundation
- Installation of Rebar and Formwork for Substation Building
- Concrete Pour for the Substation Building Walls

## Installation of Rebar and Formwork for Substation Building