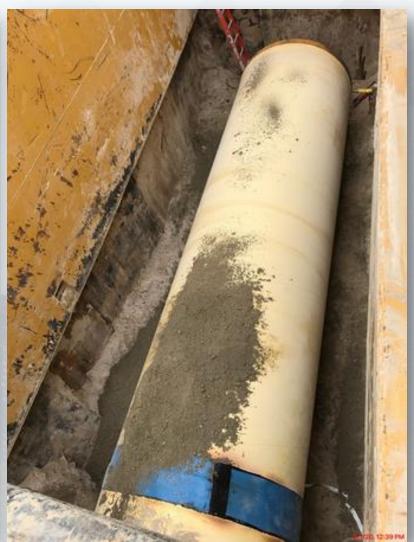

g Bldg.
- Installing and welding 60" BWS steel pipe in Corridor 4
- Installing and welding 120" FW steel pipe in Corridor 5 and by HSPS
- Installing and welding 84" FW steel pipe in Corridor 5
- Receival of HWT Procured Victaulic Couplings and US Bellows



# Installing dual 108" & 78" RW steel pipe in Corridor 1









## Set two 78" BFV's on RW line in Corridor 1









## Installing 6" SSG and set MH215 in Corridor 1





## Installing 8" SSG and MH128 in Corridor 4 by Dewatering Bldg





## Installing 24" PW pipe in Corridor 4 by Dewatering Bldg









## Installing 60" BWS in Corridor 4 to Filter Module 1









## Installing 120" FW steel pipe and tees north of HSPS 1





# Installing 120" FW steel pipe in Corridor 5









# Installing 84" FW steel pipe in Corridor 5









## Receipt of HWT Procured Victaulic Couplings and US Bellows





### Construction Progress – Central Plant

#### 281-FILTER MODULE 1:

- Forming/Reinforcing/Pouring Walls.
- Pouring Upper Manifold Decks 5/6
- Reinforcing Lower Manifold Decks 1/2

#### **291-TRANSFER PUMP STATION 1:**

- FRP Air Gap 12" Wall Sections
- 42" FW Pipe Delivery

#### **311-POST CHEMICAL FACILITY 1 SH/CS:**

- Underground Conduit Installation –Building Area
- Installation of Rebar for SOG A3 & A4
- Seal Slab slope Pour –Sump area .

#### 282 -FILTER MODULE 2:

- Form/Pour/Strip SDPS(East) Walls.
- Forming/Reinforcing Under-slab CFE/FTW Piping(West) .

#### 292-TRANSFER PUMP STATION 2:

Pump Can Area Excavation

# 281-FILTER MODULE-Reinforcing/Forming/Pouring Walls



## 281-FILTER MODULE- Pouring Upper Ma