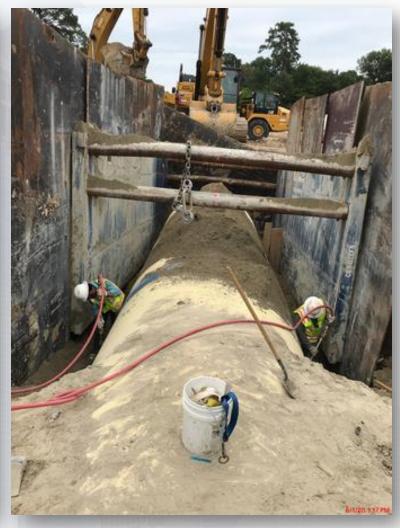

### Construction Progress – Yard Piping

- Installing and welding both runs of 108" & 78" RW steel pipe in Corridor 1
- Set two 78" BFV's on RW line
- Installing 6" SSG and MH215 in Corridor 1
- Installing 8" SSG and set MH128 in Corridor 4 by Dewatering Bldg.
- Installing 24" PW ductile iron pipe in Corridor 4 by Dewatering Bldg.
- Installing and welding 60" BWS steel pipe in Corridor 4
- Installing and welding 120" FW steel pipe in Corridor 5 and by HSPS
- Installing and welding 84" FW steel pipe in Corridor 5
- Receival of HWT Procured Victaulic Couplings and US Bellows

## Set two 78" BFV's on RW line in Corridor 1