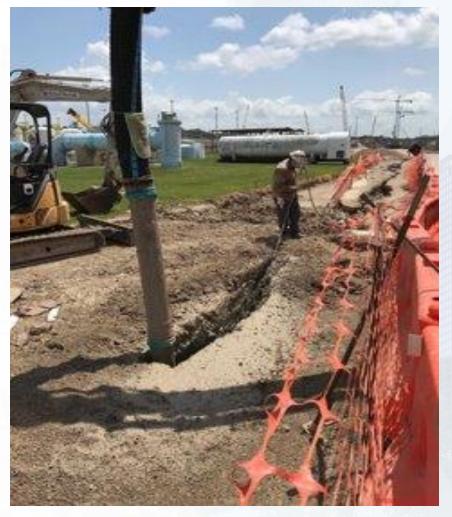

#### Construction Progress – Site Electrical

- Admin Building Fiber Optic FDB101 to FMH 101-2 Duct Bank Installation
- Existing Plant Excavate/Repair MDB 111A/B, FDB101 at 36" Storm Drain
- Existing Plant Hydro Excavate & Excavate West to East (Zone 2)

#### Existing Plant - Excavate/Repair MDB 111A/B, FDB101 at 36" Storm Drain