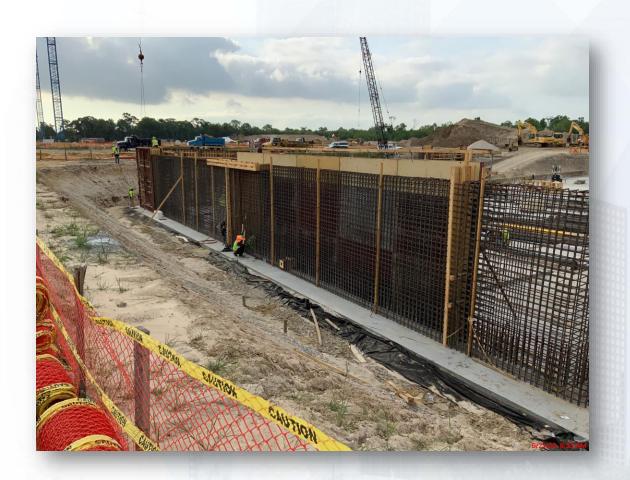

## Construction Progress – LREQ Basins Facilities 601/602

- Install Rebar and Forms at North Walls of 601
- Install Rebar on the West Walls of 601
- Concrete Pour for North Walls of 601 P1 and P4

### Install Rebar and Forms at North Walls of 601