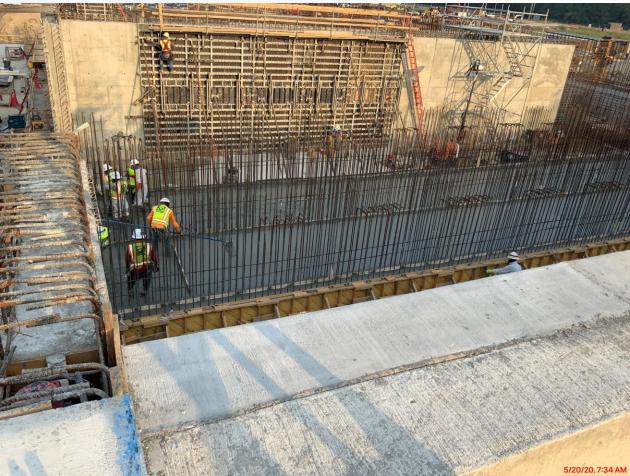

#### 281-FILTER MODULE 1:

- Forming/Reinforcing/Pouring Walls.
- Pouring Upper Manifold Decks 5/6
- Reinforcing Lower Manifold Decks 1/2

## 281-FILTER MODULE- Pouring Upper Manifold Decks 5/6

281-FILTER MODULE- ReinforcingLower Manifold Decks 1/2