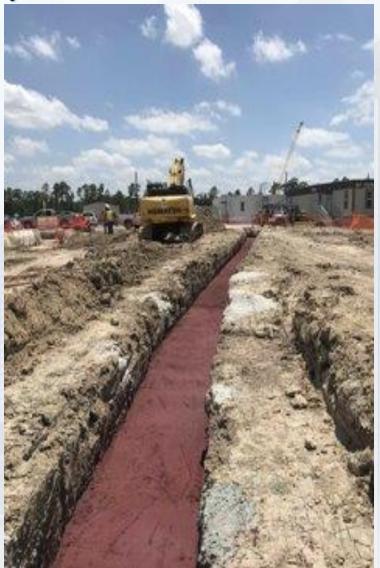

#### Construction Progress – Site Electrical

- Admin Building Fiber Optic FDB101 to FMH 101-2 Duct Bank Installation
- Existing Plant Excavate/Repair MDB 111A/B, FDB101 at 36" Storm Drain
- Existing Plant Hydro Excavate & Excavate West to East (Zone 2)

#### Existing Plant - Excavate/Repair MDB 111A/B, FDB101 at 36" Storm Drain