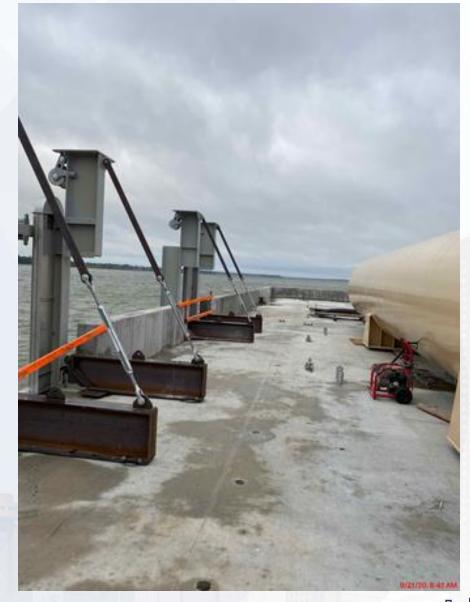

## Fishscreen Guide Installation Northside of the Platform

## Construction Progress – Intake Pump Station (IPS)

- Pump Can Formwork Installation
- Fishscreen Guide Installation Northside of the Platform