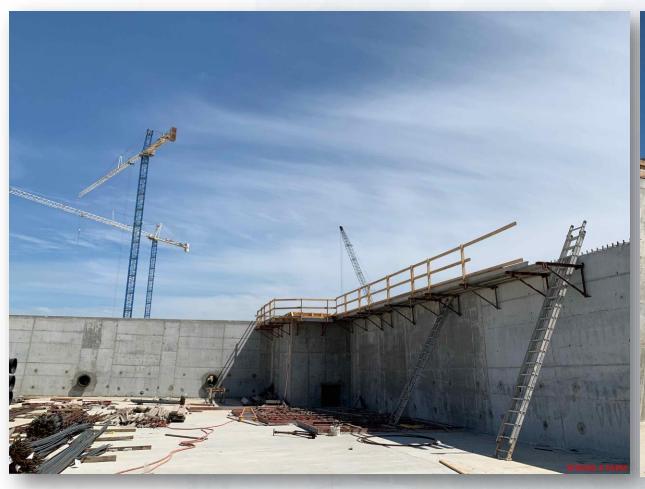

## Construction Progress – Intake Pump Station (IPS)

- Pump Can Formwork Installation
- Fishscreen Guide Installation Northside of the Platform

## Fishscreen Guide Installation Northside of the Platform