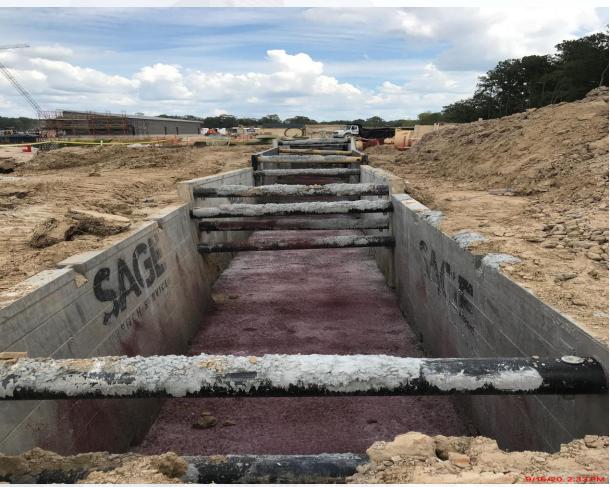

## DESIGN-BUILD SERVICES

Northeast Water Purification Plant Expansion

**September 23, 2020** 





# Drone Site Map: September 17, 2020





## Construction Progress – Intake Pump Station (IPS)

- Pump Can Formwork Installation
- Fishscreen Guide Installation Northside of the Platform



# Pump Can Formwork Installation





## Fishscreen Guide Installation Northside of the Platform







## Construction Progress – Site Electrical

- MDB111A Installation
- Existing Plant Duct Bank Installation
- MDB520/MDB111A Duct Bank Installation



## MDB111A Installation and Backfill









# **Existing Plant Duct Bank Installation**







### MDB520/MDB111A Duct Bank Installation









## Construction Progress – Substation Facility 102

- Installing stairs for the building
- Continue interior wall paint touch up and painting doors and frames
- Delivery and Setting of Switchgear
- Installation of busduct supports and duct bank

# Installing stairs for the building





### Continue interior wall paint touch up and painting doors and frames







# Delivery and Setting of Switchgear







## Installation of busduct supports and duct bank









### Construction Progress – Yard Piping

- Installing North 108" RW line in Corridor 1
- Installing Storm Sewer RCP in Corridor 1
- Installing 10" PW lateral in Corridor 3-1A
- Installing Storm Sewer RCP, inlets, and manholes in Corridor 4 & 3-1B
- Installing 10" PDR & SSG lines in Corridor 3-1B (by West Road)
- Installing