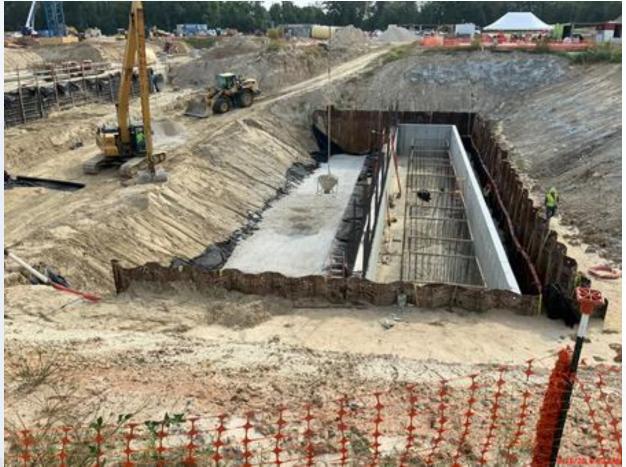

### Construction Progress – South Plant

- Backfilling of 102" Outlet Pipe is Complete and Enclosed at GST 361
- Load Transfer Platform Installation at GST 362
- Installation of Roof Panels at MSB 111
- Installation of 78" Pipe and Encasement at HSPS 401
- Installation of Pump Can Encasement above Inlet Flange at HSPS 401
- Installation of Pump Can Footing Rebar at HSPS 402
- Cellular Concrete & TSL-OTSL Pipe Encasement at Sludge Equalization Building 510
- Erection of Structural Steel at Top Floor of Dewatering Building 520
- Installation of Grating on 2nd floor at Dewatering Building 520
- Installation of CMU at Dewatering Building 520

### Backfilling of 102" Outlet Pipe is Complete and Enclosed at GST 361