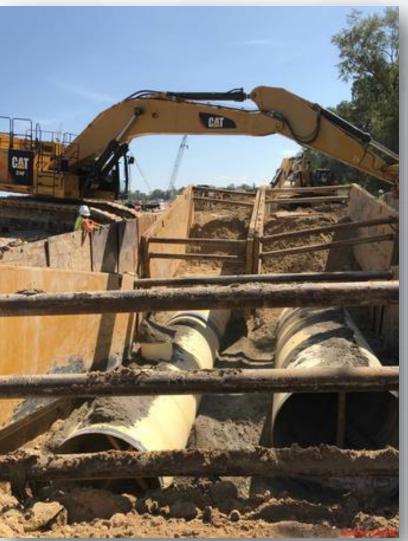

### Construction Progress – Yard Piping

- Installing North 108" RW line in Corridor 1
- Installing Storm Sewer RCP in Corridor 1
- Installing 10" PW lateral in Corridor 3-1A
- Installing Storm Sewer RCP, inlets, and manholes in Corridor 4 & 3-1B
- Installing 10" PDR & SSG lines in Corridor 3-1B (by West Road)
- Installing 6" SSG lateral and Manhole 126 off Corridor 4 (Central Plant)
- Installing 12" PDR lateral off Corridor 4 (Central Plant)
- Laying 42" FTW pipe in Corridor 3-1A Central
- Set 96" FW valve in Corridor 4 and 78" FW BFV in Corridor 5
- Installing 96" FW lateral from Corridor 4 and header at TPS
- Reinforced and poured the 108" FW Valve support in Corridor 5
- Laying 84" and 120" FW distribution lines in Corridor 5
- Reinforced and poured the 102" FW Valve support in Corridor 5 (by GST 362)

# Installing North 108" RW line in Corridor 1

# Installing Storm Sewer RCP in Corridor 1