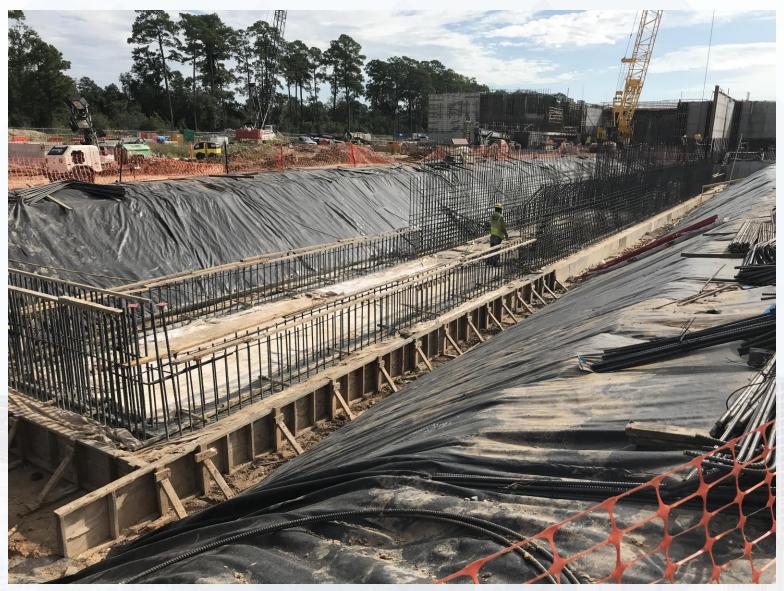

### Construction Progress – Yard Piping

- Installing North 108" RW line in Corridor 1
- Installing Storm Sewer RCP in Corridor 1
- Installing 10" PW lateral in Corridor 3-1A
- Installing Storm Sewer RCP, inlets, and manholes in Corridor 4 & 3-1B
- Installing 10" PDR & SSG lines in Corridor 3-1B (by West Road)
- Installing 6" SSG lateral and Manhole 126 off Corridor 4 (Central Plant)
- Installing 12" PDR lateral off Corridor 4 (Central Plant)
- Laying 42" FTW pipe in Corridor 3-1A Central
- Set 96" FW valve in Corridor 4 and 78" FW BFV in Corridor 5
- Installing 96" FW lateral from Corridor 4 and header at TPS
- Reinforced and poured the 108" FW Valve support in Corridor 5
- Laying 84" and 120" FW distribution lines in Corridor 5
- Reinforced and poured the 102" FW Valve support in Corridor 5 (by GST 362)

# Laying 84" and 120" FW distribution lines in Corridor 5