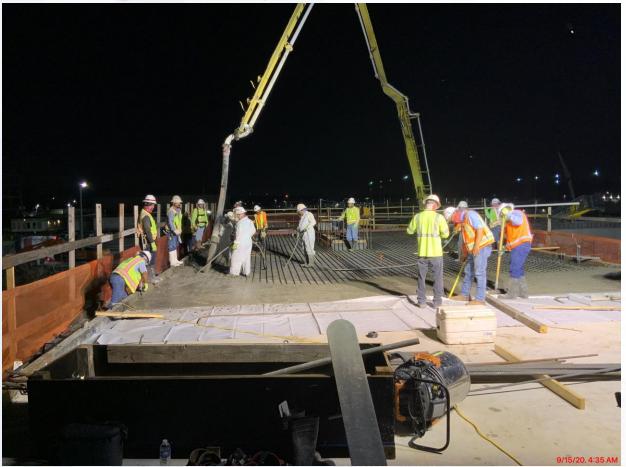

### Construction Progress – LREQ Basins Facilities 601/602

- 601 Installation of shoring for Pump Station deck
- 601 Continue overhang bracket install for walkway
- 602 Formwork and Rebar Installation for Pump Station

## 601 – Installation of shoring for Pump Station deck

## 601 - Continue overhang bracket install for walkway

## 602 - Formwork and Rebar Installation for Pump Station