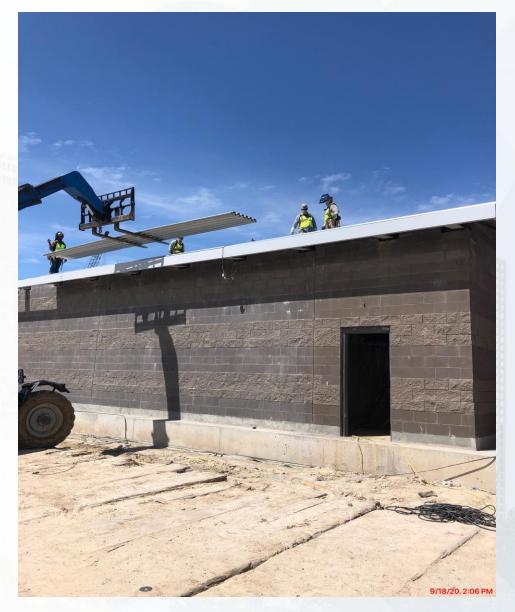

### Construction Progress – South Plant

- Backfilling of 102" Outlet Pipe is Complete and Enclosed at GST 361
- Load Transfer Platform Installation at GST 362
- Installation of Roof Panels at MSB 111
- Installation of 78" Pipe and Encasement at HSPS 401
- Installation of Pump Can Encasement above Inlet Flange at HSPS 401
- Installation of Pump Can Footing Rebar at HSPS 402
- Cellular Concrete & TSL-OTSL Pipe Encasement at Sludge Equalization Building 510
- Erection of Structural Steel at Top Floor of Dewatering Building 520
- Installation of Grating on 2nd floor at Dewatering Building 520
- Installation of CMU at Dewatering Building 520

### Installation of Roof Panels at MSB 111