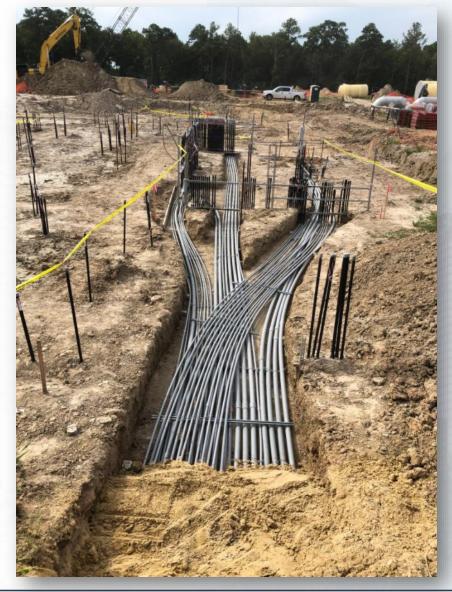

## 291-Place Grout at Pump Cans' Top Plate

NEWPP-000-DCMT-TEMP-0003 [0] Issued for Information 21-Dec-2016

### 291-Install 96" Header