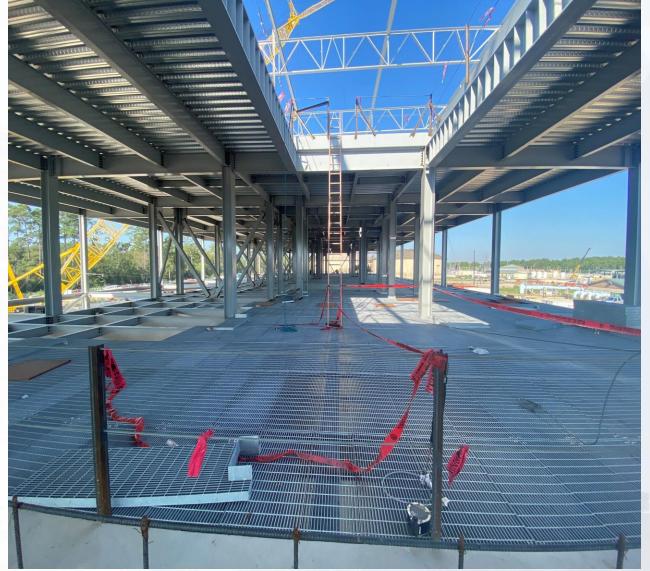

### Erection of Structural Steel at Top Floor of Dewatering Building 520

### Installation of Grating on 2<sup>nd</sup> Floor and CMU at Dewatering Building 520