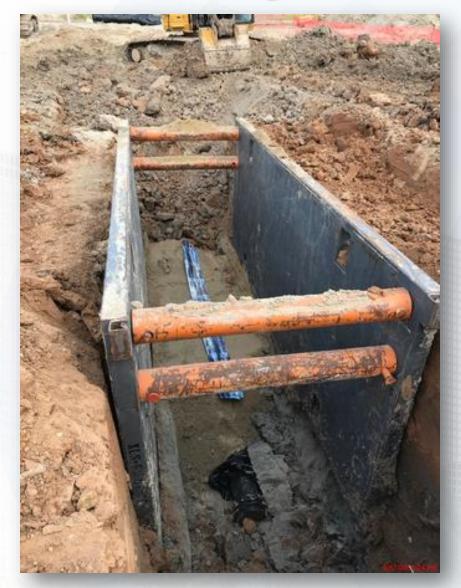

ewer RCP, inlets, and manholes in Corridor 4 & 3-1B
- Installing 10" PDR & SSG lines in Corridor 3-1B (by West Road)
- Installing 6" SSG lateral and Manhole 126 off Corridor 4 (Central Plant)
- Installing 12" PDR lateral off Corridor 4 (Central Plant)
- Laying 42" FTW pipe in Corridor 3-1A Central
- Set 96" FW valve in Corridor 4 and 78" FW BFV in Corridor 5
- Installing 96" FW lateral from Corridor 4 and header at TPS
- Reinforced and poured the 108" FW Valve support in Corridor 5
- Laying 84" and 120" FW distribution lines in Corridor 5
- Reinforced and poured the 102" FW Valve support in Corridor 5 (by GST 362)

Houston Waterworks Team J.



# Installing North 108" RW line in Corridor 1







# Installing Storm Sewer RCP in Corridor 1





# Installing 10" PW lateral in Corridor 3-1A





Installing Storm Sewer RCP, in







# Installing 10" PDR & SSG lines in Corridor 3-1B (by West Road)









### Installing 6" SSG lateral and Manhole 126 off Corridor 4 (Central Plant)





# Installing 12" PDR lateral off Corridor 4 (Central Plant)





# Laying 42" FTW pipe in Corridor 3-1A Central



## Set 96" FW BFV in Corridor 4 and 78" FW BFV in Corridor 5









# Installing 96" FW lateral from Corridor 4 and header at TPS



#### Reinforced and poured the 108" FW Valve support in Corridor 5 (North of 111)









# Laying 84" and 120" FW distribution lines in Corridor 5









### Reinforced and poured the 102" FW Valve support in Corridor 5 (by GST 362)











### Construction Progress – Central Plant

#### 281-FILTER MODULE 1:

- Forming/Reinforcing Walls.
- Pou