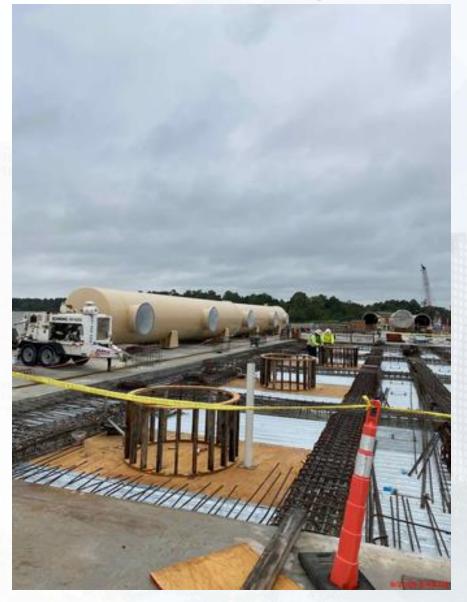

#### **291-TRANSFER PUMP STATION 1:**

- Place Grout at Pump Cans' Top Plate
- Install 96" Header

## 291-Place Grout at Pump Cans' Top Plate

NEWPP-000-DCMT-TEMP-0003 [0] Issued for Information 21-Dec-2016