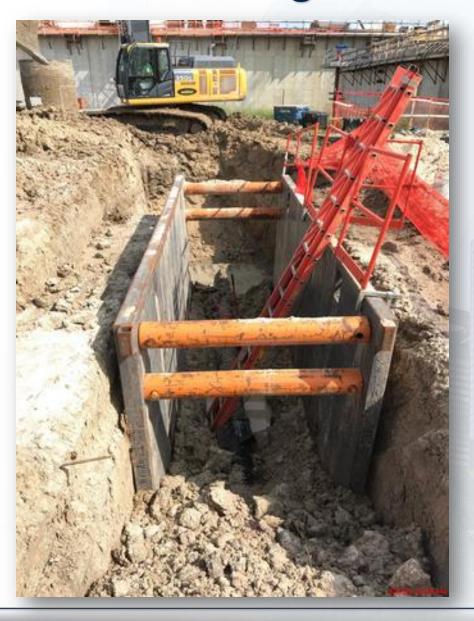

g 42" FTW pipe in Corridor 3-1A Central
- Set 96" FW valve in Corridor 4 and 78" FW BFV in Corridor 5
- Installing 96" FW lateral from Corridor 4 and header at TPS
- Reinforced and poured the 108" FW Valve support in Corridor 5
- Laying 84" and 120" FW distribution lines in Corridor 5
- Reinforced and poured the 102" FW Valve support in Corridor 5 (by GST 362)

Houston Waterworks Team J.



# Installing North 108" RW line in Corridor 1







# Installing Storm Sewer RCP in Corridor 1





# Installing 10" PW lateral in Corridor 3-1A





Installing Storm Sewer RCP, in







# Installing 10" PDR & SSG lines in Corridor 3-1B (by West Road)









### Installing 6" SSG lateral and Manhole 126 off Corridor 4 (Central Plant)





# Installing 12" PDR lateral off Corridor 4 (Central Plant)





# Laying 42" FTW pipe in Corridor 3-1A Central



## Set 96" FW BFV in Corridor 4 and 78" FW BFV in Corridor 5









# Installing 96" FW lateral from Corridor 4 and header at TPS



#### Reinforced and poured the 108" FW Valve support in Corridor 5 (North of 111)









# Laying 84" and 120" FW distribution lines in Corridor 5









### Reinforced and poured the 102" FW Valve support in Corridor 5 (by GST 362)











### Construction Progress – Central Plant

#### 281-FILTER MODULE 1:

- Forming/Reinforcing Walls.
- Pouring Walls.
- East Side Masonry.
- Reinforcing West Gallery Top Deck A2
- Pouring West Gallery Deck A1.

#### **291-TRANSFER PUMP STATION 1:**

- Place Grout at Pump Cans' Top Plate
- Install 96" Header

#### **292-TRANSFER PUMP STATION 2:**

Backfill Pump Ca