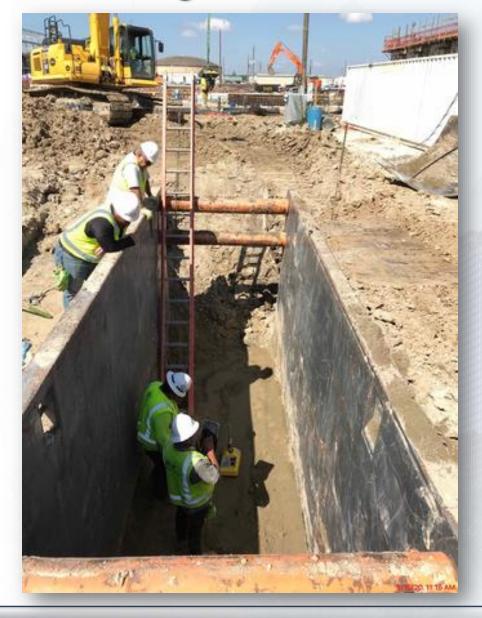

Installing 12" PDR lateral off Corridor 4 (Central Plant)
- Laying 42" FTW pipe in Corridor 3-1A Central
- Set 96" FW valve in Corridor 4 and 78" FW BFV in Corridor 5
- Installing 96" FW lateral from Corridor 4 and header at TPS
- Reinforced and poured the 108" FW Valve support in Corridor 5
- Laying 84" and 120" FW distribution lines in Corridor 5
- Reinforced and poured the 102" FW Valve support in Corridor 5 (by GST 362)

Houston Waterworks Team J.



# Installing North 108" RW line in Corridor 1







# Installing Storm Sewer RCP in Corridor 1





# Installing 10" PW lateral in Corridor 3-1A





Installing Storm Sewer RCP, in







# Installing 10" PDR & SSG lines in Corridor 3-1B (by West Road)









### Installing 6" SSG lateral and Manhole 126 off Corridor 4 (Central Plant)





# Installing 12" PDR lateral off Corridor 4 (Central Plant)





# Laying 42" FTW pipe in Corridor 3-1A Central



## Set 96" FW BFV in Corridor 4 and 78" FW BFV in Corridor 5









# Installing 96" FW lateral from Corridor 4 and header at TPS



#### Reinforced and poured the 108" FW Valve support in Corridor 5 (North of 111)









# Laying 84" and 120" FW distribution lines in Corridor 5









### Reinforced and poured the 102" FW Valve support in Corridor 5 (by GST 362)











### Construction Progress – Central Plant

#### 281-FILTER MODULE 1:

- Forming/Reinforcing Walls.
- Pouring Walls.
- East Side Masonry.
- Reinforcing West Gallery Top Deck A2
- Pouring West Gallery Deck A1.

#### **291-TRANSFER PUMP STATION 1:**

- Place Grout at Pump Cans' Top Plate
- Install 96