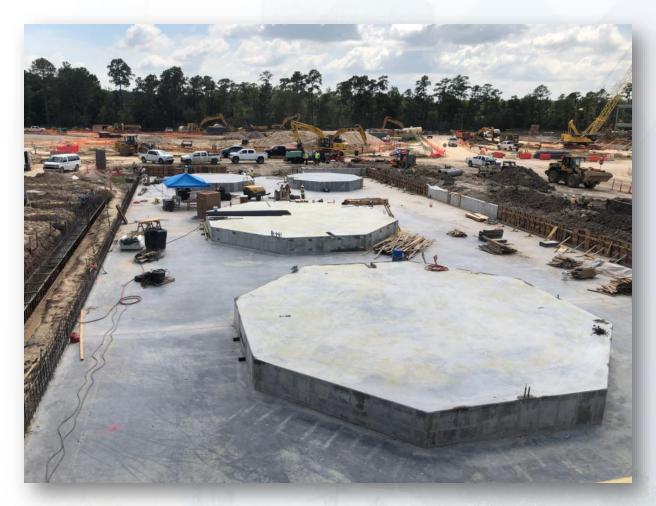

#### 282 -FILTER MODULE 2:

- Reinforcing/Pouring Base Slab 1
- Reinforcing Base Slabs 2.

### 312-Post Chemical Building Area: Installation UG Conduits

282- FILTER MODULE 2- Reinforcing/Pouring First Foundation Slab

## 282-FILTER MODULE 2- Reinforcing Foundation Slab 2