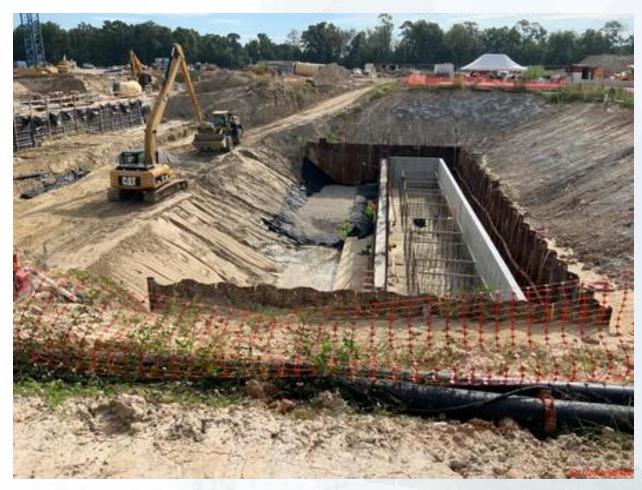

### Construction Progress – South Plant

- Backfilling of 102" Outlet Pipe is Complete and Enclosed at GST 361
- Load Transfer Platform Installation at GST 362
- Installation of Roof Panels at MSB 111
- Installation of 78" Pipe and Encasement at HSPS 401
- Installation of Pump Can Encasement above Inlet Flange at HSPS 401
- Installation of Pump Can Footing Rebar at HSPS 402
- Cellular Concrete & TSL-OTSL Pipe Encasement at Sludge Equalization Building 510
- Erection of Structural Steel at Top Floor of Dewatering Building 520
- Installation of Grating on 2nd floor at Dewatering Building 520
- Installation of CMU at Dewatering Building 520

### Backfilling of 102" Outlet Pipe is Complete and Enclosed at GST 361