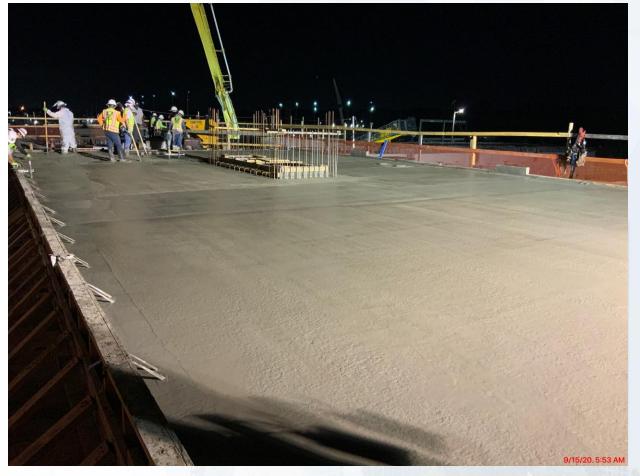

### Construction Progress – LREQ Basins Facilities 601/602

- 601 Installation of shoring for Pump Station deck
- 601 Continue overhang bracket install for walkway
- 602 Formwork and Rebar Installation for Pump Station

## 601 – Installation of shoring for Pump Station deck

## 601 - Continue overhang bracket install for walkway

## 602 - Formwork and Rebar Installation for Pump Station