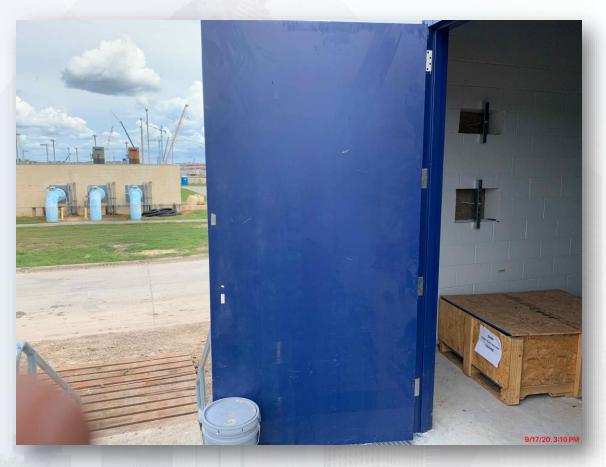

ation Northside of the Platform



# Pump Can Formwork Installation





## Fishscreen Guide Installation Northside of the Platform







## Construction Progress – Site Electrical

- MDB111A Installation
- Existing Plant Duct Bank Installation
- MDB520/MDB111A Duct Bank Installation



## MDB111A Installation and Backfill









# **Existing Plant Duct Bank Installation**







### MDB520/MDB111A Duct Bank Installation









## Construction Progress – Substation Facility 102

- Installing stairs for the building
- Continue interior wall paint touch up and painting doors and frames
- Delivery and Setting of Switchgear
- Installation of busduct supports and duct bank

# Installing stairs for the building





### Continue interior wall paint touch up and painting doors and frames







# Delivery and Setting of Switchgear







## Installation of busduct supports and duct bank









### Construction Progress – Yard Piping

- Installing North 108" RW line in Corridor 1
- Installing Storm Sewer RCP in Corridor 1
- Installing 10" PW lateral in Corridor 3-1A
- Installing Storm Sewer RCP, inlets, and manholes in Corridor 4 & 3-1B
- Installing 10" PDR & SSG lines in Corridor 3-1B (by West Road)
- Installing 6" SSG lateral and Manhole 126 off Corridor 4 (Central Plant)
- Installing 12" PDR lateral off Corridor 4 (Central Plant)
- Laying 42" FTW pipe in Corridor 3-1A Central
- Set 96" FW valve in Corridor 4 and 78" FW BFV in Corridor 5
- Installing 96" FW lateral from Corridor 4 and header at TPS
- Reinforced and poured the 108" FW Valve support in Corridor 5
- Laying 84