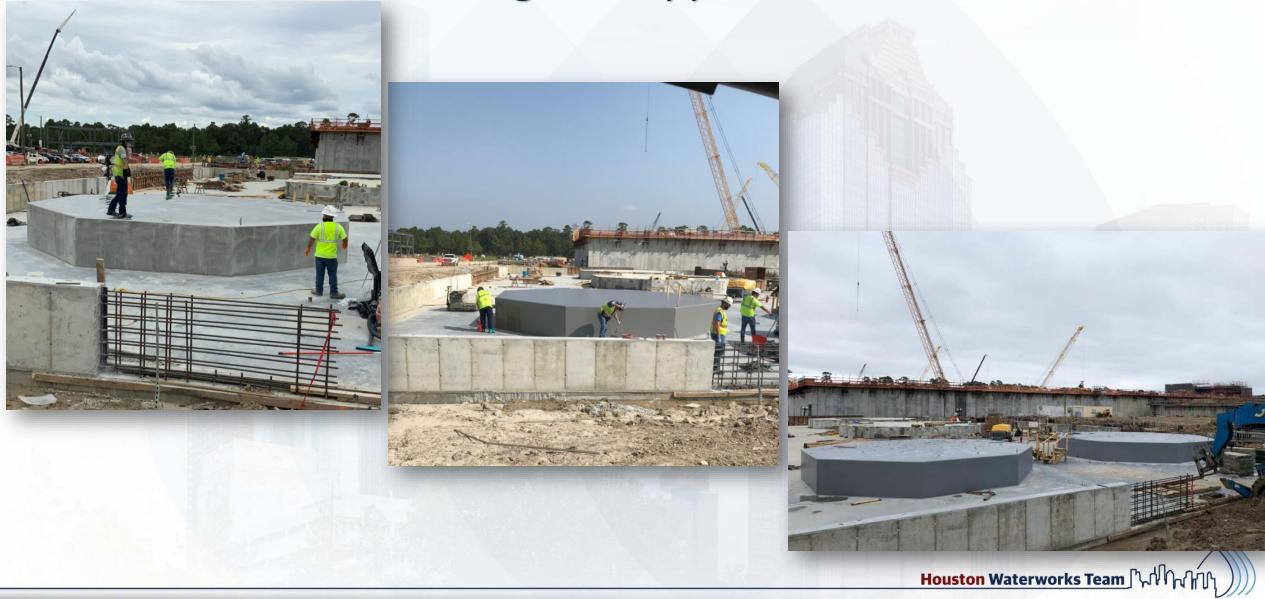

#### **291-TRANSFER PUMP STATION 1:**

- Place Grout at Pump Cans' Top Plate
- Install 96" Header

#### **292-TRANSFER PUMP STATION 2:**

Backfill Pump Can Slab Excavation

## 291-Place Grout at Pump Cans' Top Plate

NEWPP-000-DCMT-TEMP-0003 [0] Issued for Information 21-Dec-2016

# 292 - Backfill at Pump Can Slab