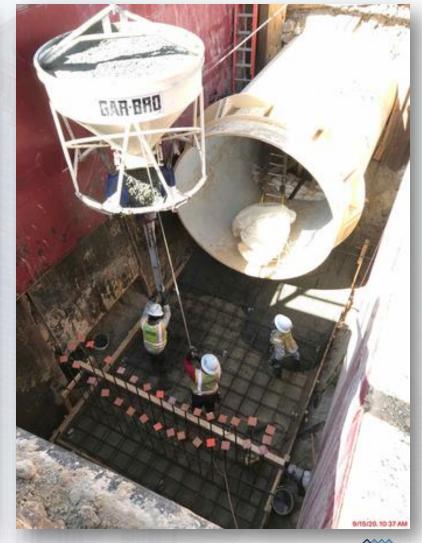

orridor 5
- Reinforced and poured the 102" FW Valve support in Corridor 5 (by GST 362)

Houston Waterworks Team J.



# Installing North 108" RW line in Corridor 1







# Installing Storm Sewer RCP in Corridor 1





# Installing 10" PW lateral in Corridor 3-1A





Installing Storm Sewer RCP, in







# Installing 10" PDR & SSG lines in Corridor 3-1B (by West Road)









### Installing 6" SSG lateral and Manhole 126 off Corridor 4 (Central Plant)





# Installing 12" PDR lateral off Corridor 4 (Central Plant)





# Laying 42" FTW pipe in Corridor 3-1A Central



## Set 96" FW BFV in Corridor 4 and 78" FW BFV in Corridor 5









# Installing 96" FW lateral from Corridor 4 and header at TPS



#### Reinforced and poured the 108" FW Valve support in Corridor 5 (North of 111)









# Laying 84" and 120" FW distribution lines in Corridor 5









### Reinforced and poured the 102" FW Valve support in Corridor 5 (by GST 362)











### Construction Progress – Central Plant

#### 281-FILTER MODULE 1:

- Forming/Reinforcing Walls.
- Pouring Walls.
- East Side Masonry.
- Reinforcing West Gallery Top Deck A2
- Pouring West Gallery Deck A1.

#### **291-TRANSFER PUMP STATION 1:**

- Place Grout at Pump Cans' Top Plate
- Install 96" Header

#### **292-TRANSFER PUMP STATION 2:**

Backfill Pump Can Slab Excavation

#### 311-POST CHEMICAL FACILITY 1 SH/CS:

- Footing Reinforcement –Building Electrical Room
- Containment Walls RFP –Containment Area
- Special Coating application –SH Tank Pads

#### 312 - POST CHEMICAL FACILITY 2 FA/LAS/PEC/SB

- Installation of Undergrou