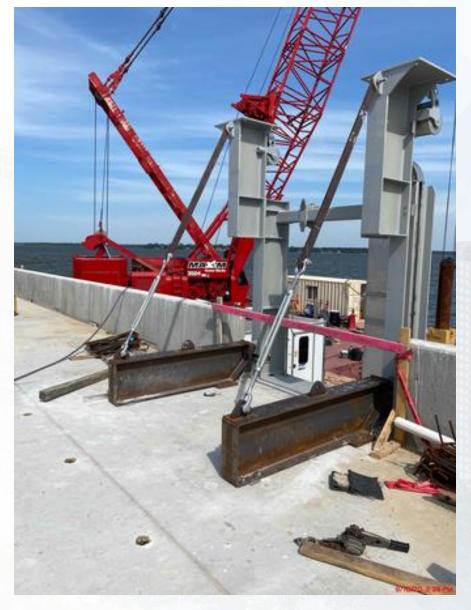

## Fishscreen Guide Installation Northside of the Platform

## Construction Progress – Intake Pump Station (IPS)

- Pump Can Formwork Installation
- Fishscreen Guide Installation Northside of the Platform