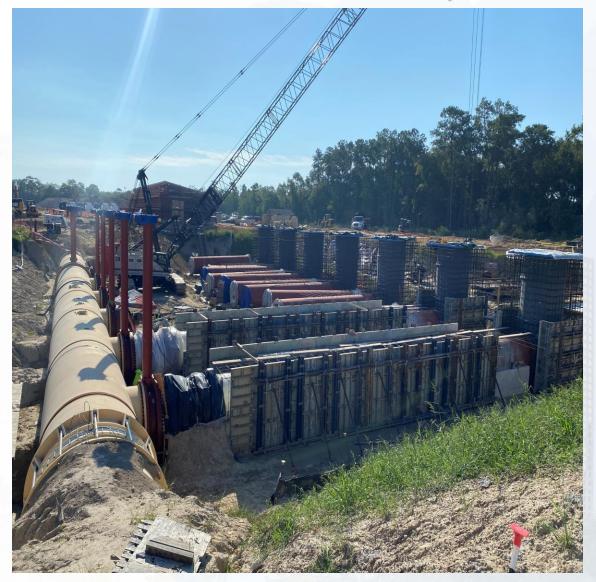

### Construction Progress – Yard Piping

- Installing North 108" RW line in Corridor 1
- Installing Storm Sewer RCP in Corridor 1
- Installing 10" PW lateral in Corridor 3-1A
- Installing Storm Sewer RCP, inlets, and manholes in Corridor 4 & 3-1B
- Installing 10" PDR & SSG lines in Corridor 3-1B (by West Road)
- Installing 6" SSG lateral and Manhole 126 off Corridor 4 (Central Plant)
- Installing 12" PDR lateral off Corridor 4 (Central Plant)
- Laying 42" FTW pipe in Corridor 3-1A Central
- Set 96" FW valve in Corridor 4 and 78" FW BFV in Corridor 5
- Installing 96" FW lateral from Corridor 4 and header at TPS
- Reinforced and poured the 108" FW Valve support in Corridor 5
- Laying 84" and 120" FW distribution lines in Corridor 5
- Reinforced and poured the 102" FW Valve support in Corridor 5 (by GST 362)

# Laying 84" and 120" FW distribution lines in Corridor 5