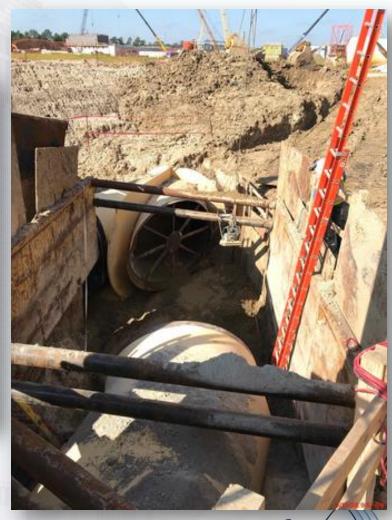

Storm Sewer RCP in Corridor 1
- Installing 10" PW lateral in Corridor 3-1A
- Installing Storm Sewer RCP, inlets, and manholes in Corridor 4 & 3-1B
- Installing 10" PDR & SSG lines in Corridor 3-1B (by West Road)
- Installing 6" SSG lateral and Manhole 126 off Corridor 4 (Central Plant)
- Installing 12" PDR lateral off Corridor 4 (Central Plant)
- Laying 42" FTW pipe in Corridor 3-1A Central
- Set 96" FW valve in Corridor 4 and 78" FW BFV in Corridor 5
- Installing 96" FW lateral from Corridor 4 and header at TPS
- Reinforced and poured the 108" FW Valve support in Corridor 5
- Laying 84" and 120" FW distribution lines in Corridor 5
- Reinforced and poured the 102" FW Valve support in Corridor 5 (by GST 362)

Houston Waterworks Team J.



# Installing North 108" RW line in Corridor 1







# Installing Storm Sewer RCP in Corridor 1





# Installing 10" PW lateral in Corridor 3-1A





Installing Storm Sewer RCP, in







# Installing 10" PDR & SSG lines in Corridor 3-1B (by West Road)









### Installing 6" SSG lateral and Manhole 126 off Corridor 4 (Central Plant)





# Installing 12" PDR lateral off Corridor 4 (Central Plant)





# Laying 42" FTW pipe in Corridor 3-1A Central



## Set 96" FW BFV in Corridor 4 and 78" FW BFV in Corridor 5









# Installing 96" FW lateral from Corridor 4 and header at TPS



#### Reinforced and poured the 108" FW Valve support in Corridor 5 (North of 111)









# Laying 84" and 120" FW distribution lines in Corridor 5









### Reinforced and poured the 102" FW Valve support in Corridor 5 (by GST 362)











### Cons