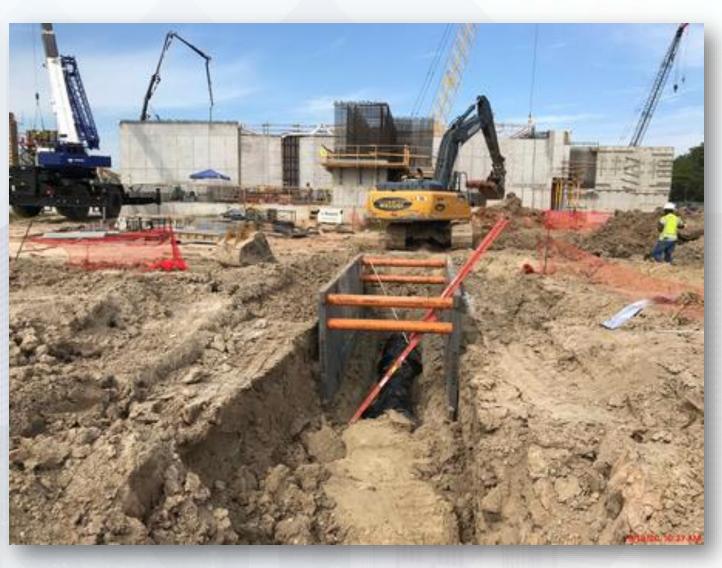

# Installing Storm Sewer RCP in Corridor 1

# Installing 10" PW lateral in Corridor 3-1A

Installing Storm Sewer RCP, in