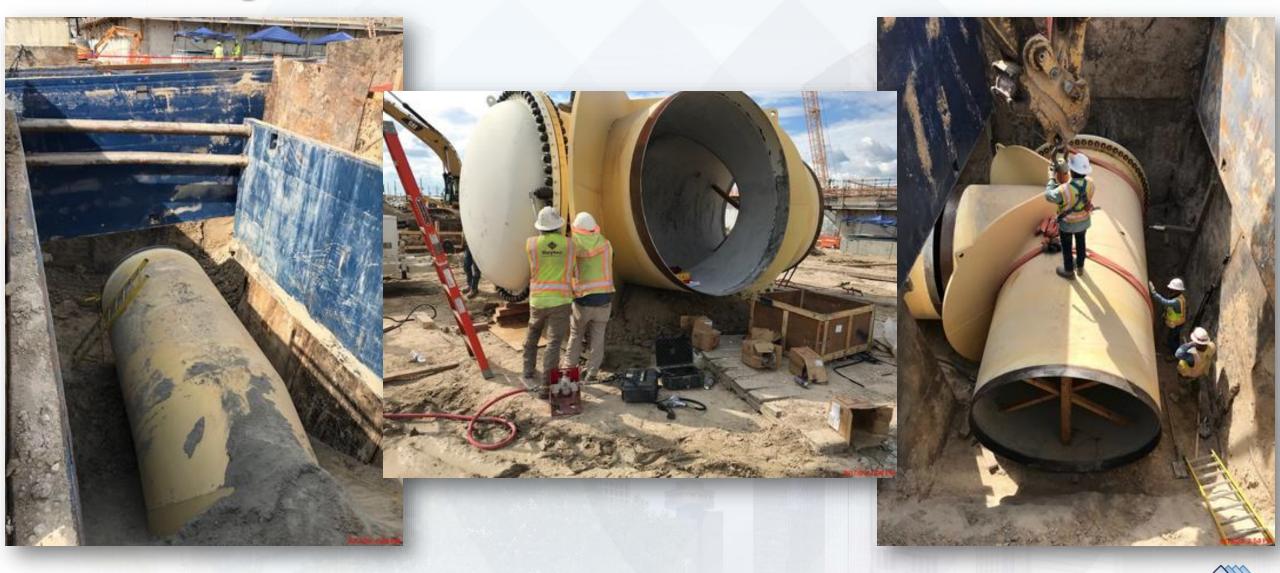

# Installing North 108" RW line in Corridor 1

# Installing Storm Sewer RCP in Corridor 1

# Installing 10" PW lateral in Corridor 3-1A

Installing Storm Sewer RCP, in