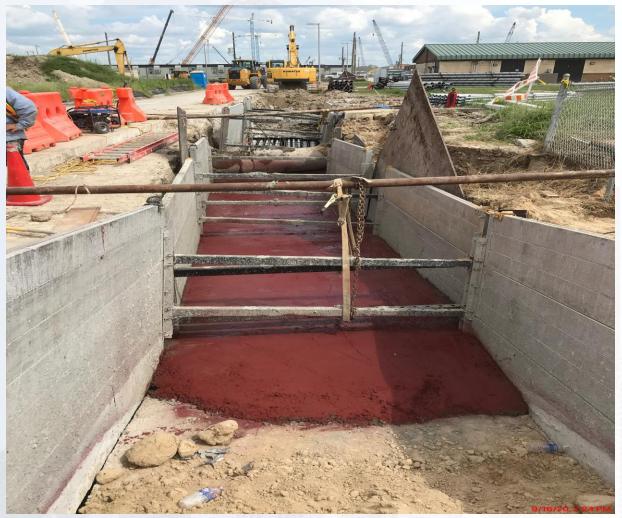

## DESIGN-BUILD SERVICES

Northeast Water Purification Plant Expansion

**September 23, 2020** 





# Drone Site Map: September 17, 2020





## Construction Progress – Intake Pump Station (IPS)

- Pump Can Formwork Installation
- Fishscreen Guide Installation Northside of the Platform



# Pump Can Formwork Installation





## Fishscreen Guide Installation Northside of the Platform







## Construction Progress – Site Electrical

- MDB111A Installation
- Existing Plant Duct Bank Installation
- MDB520/MDB111A Duct Bank Installation



## MDB111A Installation and Backfill









# **Existing Plant Duct Bank Installation**







### MDB520/MDB111A Duct Bank Installation









## Construction Progress – Substation Facility 102

- Installing stairs for the building
- Continue interior wall paint touch up and painting doors and frames
- Delivery and Setting of Switchgear
- Installation of busduct supports and duct bank

# Installing stairs for the building





### Continue interior wall paint touch up and painting doors and frames







# Delivery and Setting of Switchgear







## Installation of busduct supports and duct bank









### Construction Progress – Yard Piping

- Installing North 108" RW line in Corridor 1
- Installing Storm Sewer RCP in Corridor 1
- Installing 10" PW lateral in Corridor 3-1A
- Installing Storm Sewer RCP, inlets, and manholes in Corridor 4 & 3-1B
- Installing 10" PDR & SSG l