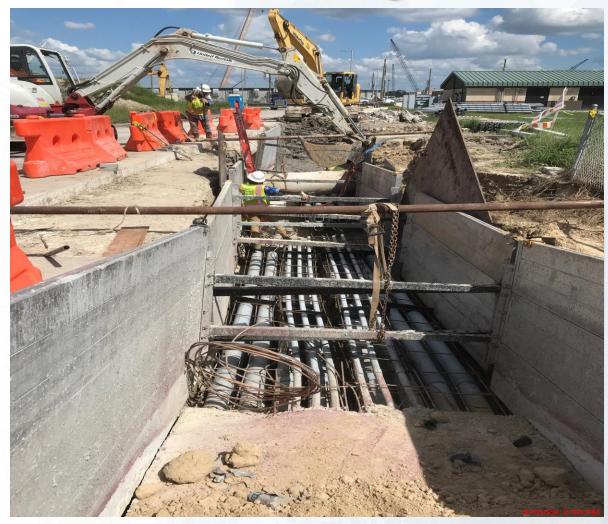

## DESIGN-BUILD SERVICES

Northeast Water Purification Plant Expansion

**September 23, 2020** 





# Drone Site Map: September 17, 2020





## Construction Progress – Intake Pump Station (IPS)

- Pump Can Formwork Installation
- Fishscreen Guide Installation Northside of the Platform



# Pump Can Formwork Installation





## Fishscreen Guide Installation Northside of the Platform







## Construction Progress – Site Electrical

- MDB111A Installation
- Existing Plant Duct Bank Installation
- MDB520/MDB111A Duct Bank Installation



## MDB111A Installation and Backfill









# **Existing Plant Duct Bank Installation**







### MDB520/MDB111A Duct Bank Installation









## Construction Progress – Substation Facility 102

- Installing stairs for the building
- Continue interior wall paint touch up and painting doors and frames
- Delivery and Setting of Switchgear
- Installation of busduct supports and duct bank

# Installing stairs for the building





### Continue interior wall paint touch up and painting doors and frames







# Delivery and Setting of Switchgear







## Installation of busduct supports and duct bank









### Construction Progress – Yard Piping

- Installing North 108" RW line in Corridor 1
- Installing Storm Sewer RCP in Corridor 1
- Installing 10" PW lateral in Corridor 3-1A
- Installing Storm Sewer RCP, inlets, and manholes in Corridor 4 & 3-1B
- Installing 10" PDR & SSG