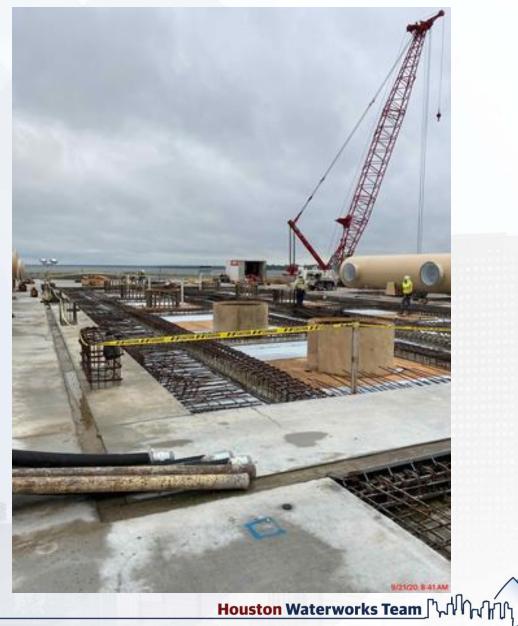

#### **291-TRANSFER PUMP STATION 1:**

- Place Grout at Pump Cans' Top Plate
- Install 96" Header

## 291-Place Grout at Pump Cans' Top Plate

NEWPP-000-DCMT-TEMP-0003 [0] Issued for Information 21-Dec-2016