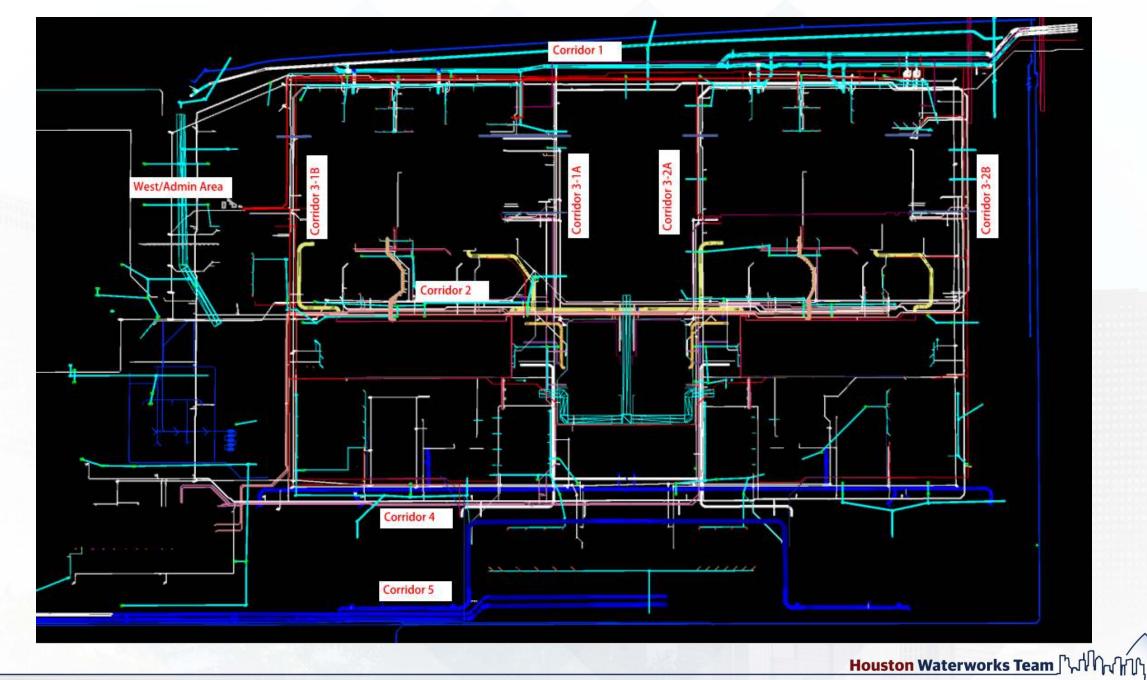

### Construction Progress – Yard Piping

- Installing North 108" RW line in Corridor 1
- Installing Storm Sewer RCP in Corridor 1
- Installing 10" PW lateral in Corridor 3-1A
- Installing Storm Sewer RCP, inlets, and manholes in Corridor 4 & 3-1B
- Installing 10" PDR & SSG lines in Corridor 3-1B (by West Road)
- Installing 6" SSG lateral and Manhole 126 off Corridor 4 (Central Plant)
- Installing 12" PDR lateral off Corridor 4 (Central Plant)
- Laying 42" FTW pipe in Corridor 3-1A Central
- Set 96" FW valve in Corridor 4 and 78" FW BFV in Corridor 5
- Installing 96" FW lateral from Corridor 4 and header at TPS
- Reinforced and poured the 108" FW Valve support in Corridor 5
- Laying 84" and 120" FW distribution lines in Corridor 5
- Reinforced and poured the 102" FW Valve support in Corridor 5 (by GST 362)

Houston Waterworks Team J.