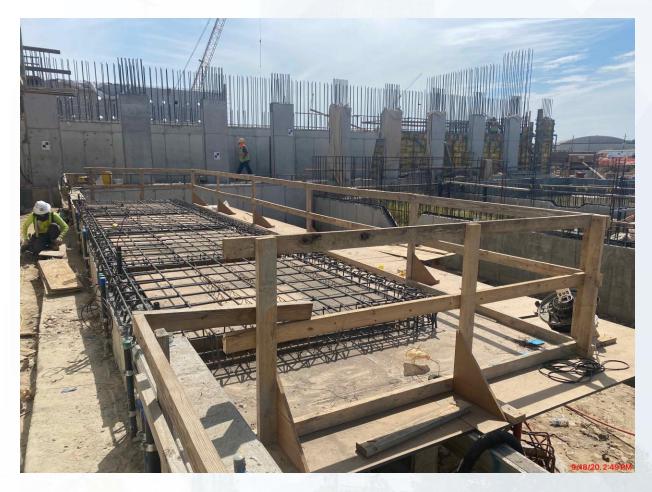

#### 281-FILTER MODULE 1:

- Forming/Reinforcing Walls.
- Pouring Walls.
- East Side Masonry.
- Reinforcing West Gallery Top Deck A2
- Pouring West Gallery Deck A1.

# 281-FILTER MODULE-Forming/Reinforcing West Filter Walls

## 281-FILTER MODULE- Reinforcing Gallery DeckA2