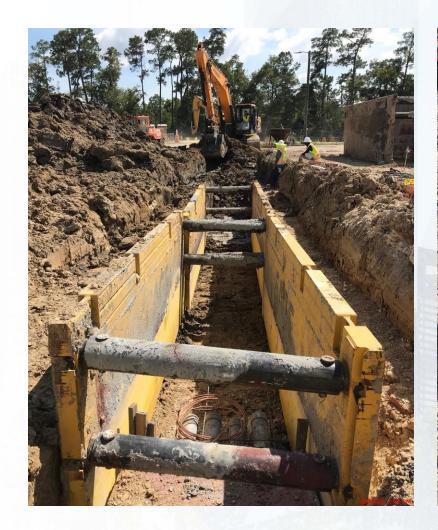

# Installing North 108" RW line in Corridor 1

### Construction Progress – Yard Piping

- Installing North 108" RW line in Corridor 1
- Installing Storm Sewer RCP in Corridor 1
- Installing 10" PW lateral in Corridor 3-1A
- Installing Storm Sewer RCP, inlets, and manholes in Corridor 4 & 3-1B
- Installing 10" PDR & SSG lines in Corridor 3-1B (by West Road)
- Installing 6" SSG lateral and Manhole 126 off Corridor 4 (Central Plant)
- Installing 12" PDR lateral off Corridor 4 (Central Plant)
- Laying 42" FTW pipe in Corridor 3-1A Central
- Set 96" FW valve in Corridor 4 and 78" FW BFV in Corridor 5
- Installing 96" FW lateral from Corridor 4 and header at TPS
- Reinforced and poured the 108" FW Valve support in Corridor 5
- Laying 84" and 120" FW distribution lines in Corridor 5
- Reinforced and poured the 102" FW Valve support in Corridor 5 (by GST 362)