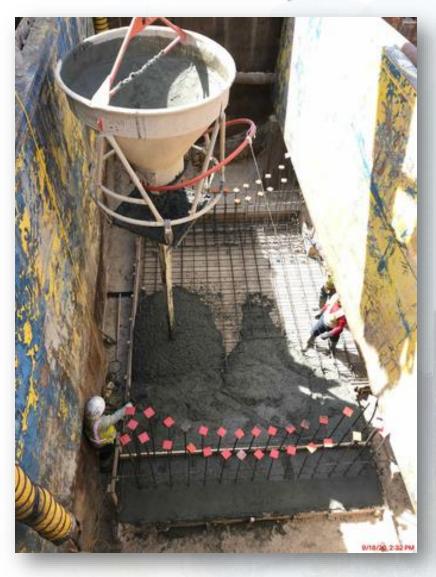

#### Reinforced and poured the 108" FW Valve support in Corridor 5 (North of 111)

### Reinforced and poured the 102" FW Valve support in Corridor 5 (by GST 362)