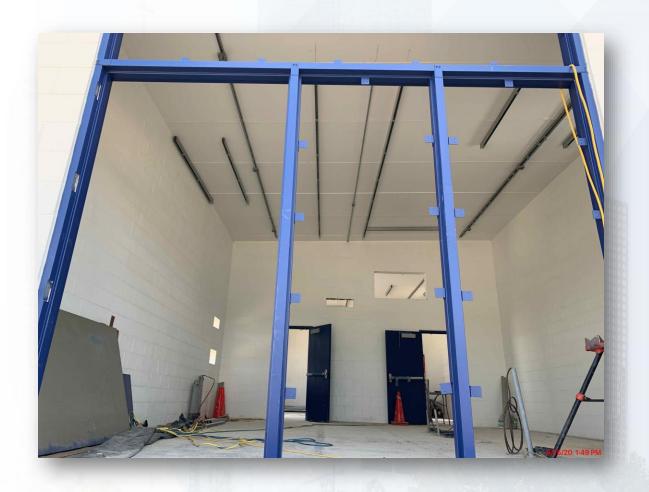

llation Northside of the Platform



# Pump Can Formwork Installation





## Fishscreen Guide Installation Northside of the Platform







## Construction Progress – Site Electrical

- MDB111A Installation
- Existing Plant Duct Bank Installation
- MDB520/MDB111A Duct Bank Installation



## MDB111A Installation and Backfill









# **Existing Plant Duct Bank Installation**







### MDB520/MDB111A Duct Bank Installation









## Construction Progress – Substation Facility 102

- Installing stairs for the building
- Continue interior wall paint touch up and painting doors and frames
- Delivery and Setting of Switchgear
- Installation of busduct supports and duct bank

# Installing stairs for the building





### Continue interior wall paint touch up and painting doors and frames







# Delivery and Setting of Switchgear







## Installation of busduct supports and duct bank









### Construction Progress – Yard Piping

- Installing North 108" RW line in Corridor 1
- Installing Storm Sewer RCP in Corridor 1
- Installing 10" PW lateral in Corridor 3-1A
- Installing Storm Sewer RCP, inlets, and manholes in Corridor 4 & 3-1B
- Installing 10" PDR & SSG lines in Corridor 3-1B (by West Road)
- Installing 6" SSG lateral and Manhole 126 off Corridor 4 (Central Plant)
- Installing 12" PDR lateral off Corridor 4 (Central Plant)
- Laying 42" FTW pipe in Corridor 3-1A Central
- Set 96" FW valve in Corridor 4 and 78" FW BFV in Corridor 5
- Installing 96" FW lateral from Corridor 4 and header at TPS
- Reinforced and poured the 108" FW Valve support in Corridor 5
- Laying