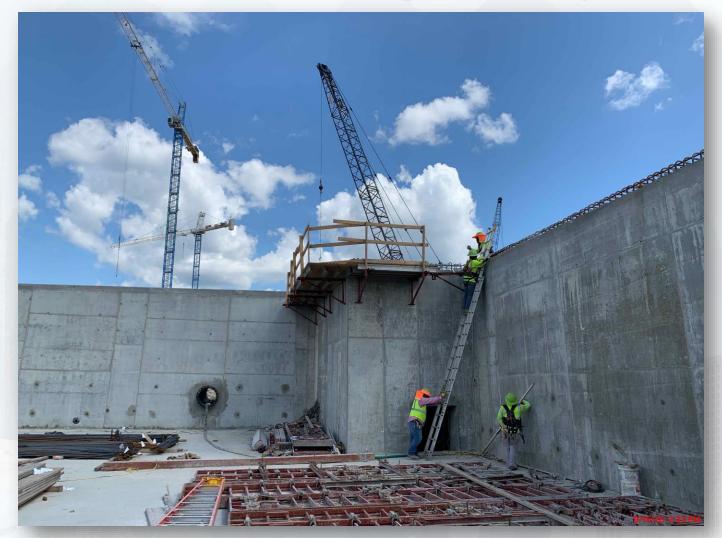

## Construction Progress – Intake Pump Station (IPS)

- Pump Can Formwork Installation
- Fishscreen Guide Installation Northside of the Platform

## Fishscreen Guide Installation Northside of the Platform