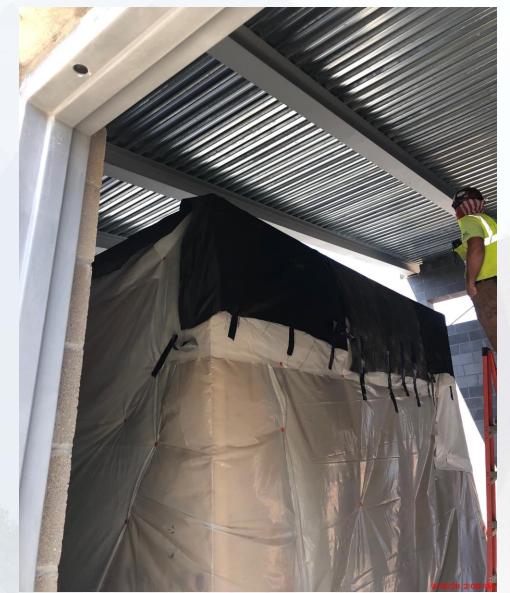

### Construction Progress – South Plant

- Backfilling of 102" Outlet Pipe is Complete and Enclosed at GST 361
- Load Transfer Platform Installation at GST 362
- Installation of Roof Panels at MSB 111
- Installation of 78" Pipe and Encasement at HSPS 401
- Installation of Pump Can Encasement above Inlet Flange at HSPS 401
- Installation of Pump Can Footing Rebar at HSPS 402
- Cellular Concrete & TSL-OTSL Pipe Encasement at Sludge Equalization Building 510
- Erection of Structural Steel at Top Floor of Dewatering Building 520
- Installation of Grating on 2nd floor at Dewatering Building 520
- Installation of CMU at Dewatering Building 520

### Installation of Roof Panels at MSB 111