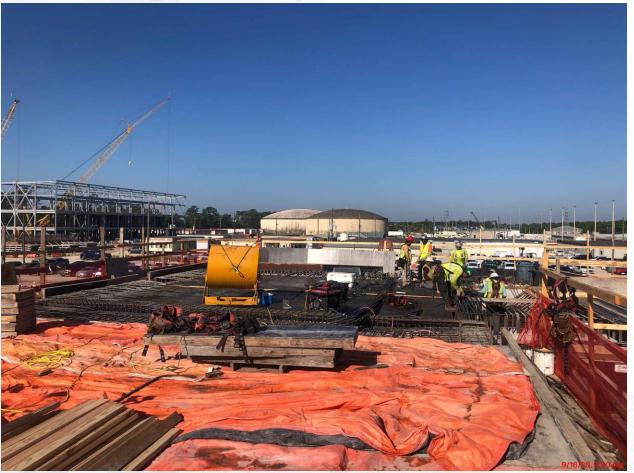

## Installation of 78" FW Pipe and Pump Can Encasement at HSPS 401

### Installation of Pump Can Footing Rebar at HSPS 402