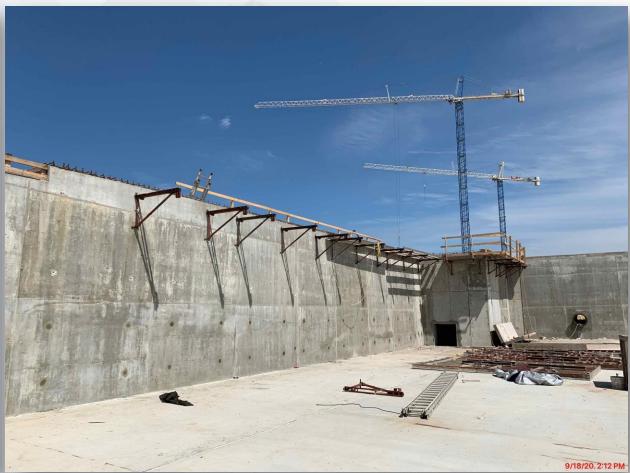

## Construction Progress – Intake Pump Station (IPS)

- Pump Can Formwork Installation
- Fishscreen Guide Installation Northside of the Platform

## Fishscreen Guide Installation Northside of the Platform