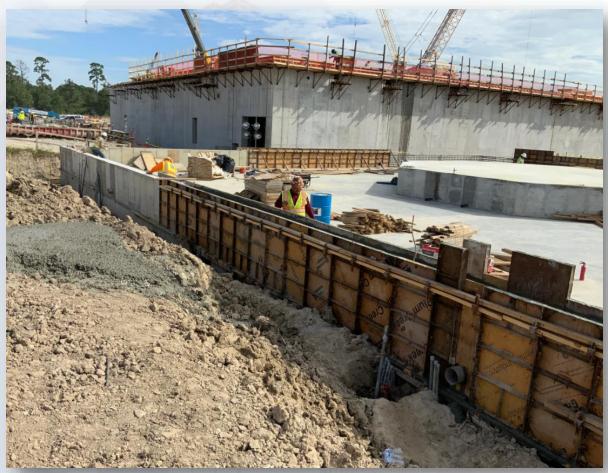

## Construction Progress – Intake Pump Station (IPS)

- Pump Can Formwork Installation
- Fishscreen Guide Installation Northside of the Platform

# Pump Can Formwork Installation