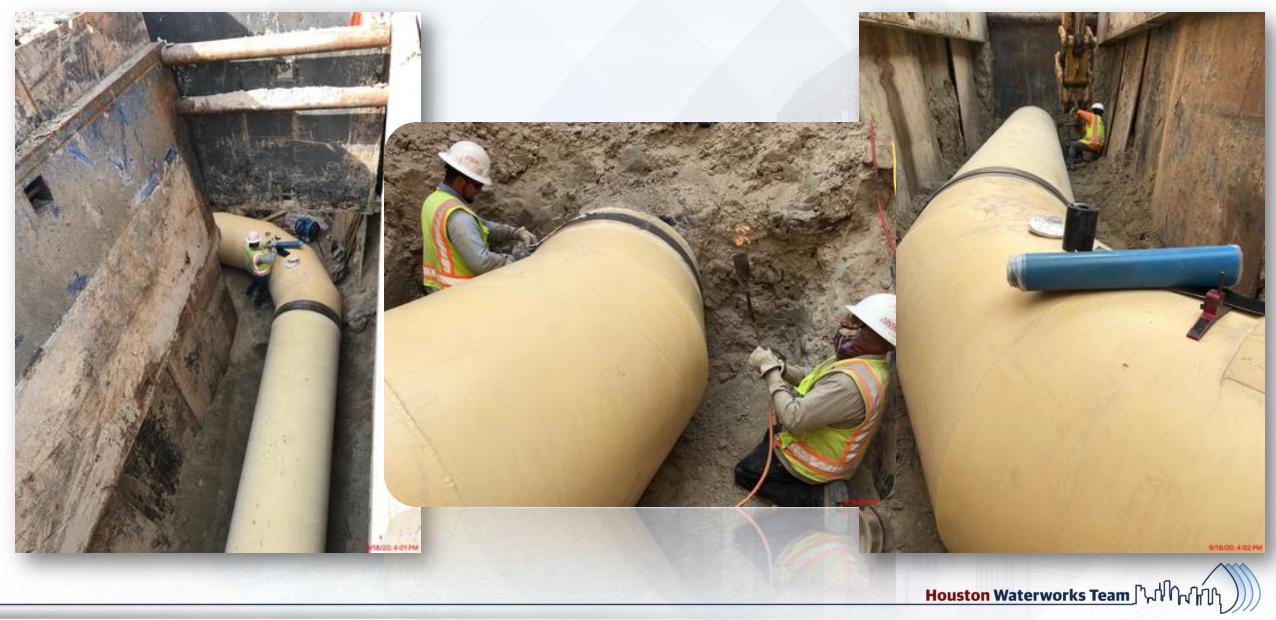

valve in Corridor 4 and 78" FW BFV in Corridor 5
- Installing 96" FW lateral from Corridor 4 and header at TPS
- Reinforced and poured the 108" FW Valve support in Corridor 5
- Laying 84" and 120" FW distribution lines in Corridor 5
- Reinforced and poured the 102" FW Valve support in Corridor 5 (by GST 362)

Houston Waterworks Team J.



# Installing North 108" RW line in Corridor 1







# Installing Storm Sewer RCP in Corridor 1





# Installing 10" PW lateral in Corridor 3-1A





Installing Storm Sewer RCP, in







# Installing 10" PDR & SSG lines in Corridor 3-1B (by West Road)









### Installing 6" SSG lateral and Manhole 126 off Corridor 4 (Central Plant)





# Installing 12" PDR lateral off Corridor 4 (Central Plant)





# Laying 42" FTW pipe in Corridor 3-1A Central



## Set 96" FW BFV in Corridor 4 and 78" FW BFV in Corridor 5









# Installing 96" FW lateral from Corridor 4 and header at TPS



#### Reinforced and poured the 108" FW Valve support in Corridor 5 (North of 111)









# Laying 84" and 120" FW distribution lines in Corridor 5









### Reinforced and poured the 102" FW Valve support in Corridor 5 (by GST 362)











### Construction Progress – Central Plant

#### 281-FILTER MODULE 1:

- Forming/Reinforcing Walls.
- Pouring Walls.
- East Side Masonry.
- Reinforcing West Gallery Top Deck A2
- Pouring West Gallery Deck A1.

#### **291-TRANSFER PUMP STATION 1:**

- Place Grout at Pump Cans' Top Plate
- Install 96" Header

#### **292-TRANSFER PUMP STATION 2:**

Backfill Pump Can Slab Excavation

#### 311-POST CHEMICAL FACILITY 1