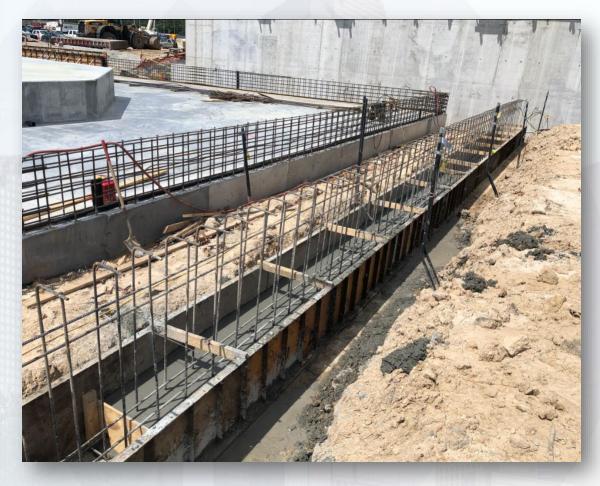

Y 2 FA/LAS/PEC/SB

- Installation of Underground Conduit –Containment Area
- Installation of Underground Conduits Building Area.

#### 282 -FILTER MODULE 2:

- Reinforcing/Pouring Base Slab 1
- Reinforcing Base Slabs 2.

# 281-FILTER MODULE-Forming/Reinforcing West Filter Walls





## 281-FILTER MODULE-Pouring Walls







## 281-FILTER MODULE- East Side Masonry





## 281-FILTER MODULE- Reinforcing Gallery DeckA2







## 281-FILTER MODULE- Pouring Gallery Deck A1





# 291-Top View 09/01/2020



Houston Waterworks Team

NEWPP-000-DCMT-TEMP-0003 [0] Issued for Information 21-Dec-2016

## 291-Place Grout at Pump Cans' Top Plate









NEWPP-000-DCMT-TEMP-0003 [0] Issued for Information 21-Dec-2016

### 291-Install 96" Header







## 311-Post Chemical Building Area: Footings RFP





#### 311-Post Chemical Tank Farm: Containment Walls RFP





## 311-Post Chemical Building: CRC application SH Tank Pads



#### 312-Post Chemical Containment Area: Installation UG Conduits





### 312-Post Chemical Building Area: Installation UG Conduits





282- FILTER MODULE 2- Reinforcing/Pouring First Foundation Slab







## 282-FILTER MODULE 2- Reinforcing Foundation Slab 2





# 292 - Backfill at Pump Can Slab







### Construction Progress – LREQ Basins Facilities 601/602

- 601 Installation of shoring for Pump Station deck
- 601 Continue overhang bracket install for walkway
- 602 Formwork and Rebar Installation for Pump Station

## 601 – Installation of shoring for Pump Station deck



## 601 - Continue overhang bracket install for walkway





## 602 - Formwork and Rebar