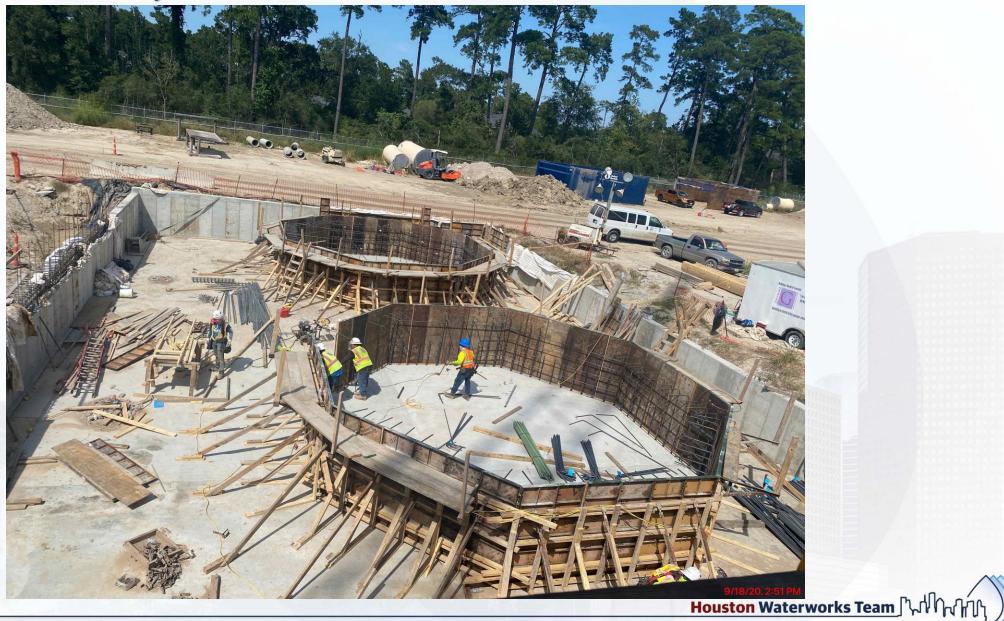

#### **291-TRANSFER PUMP STATION 1:**

- Place Grout at Pump Cans' Top Plate
- Install 96" Header

# 291-Top View 09/01/2020

Houston Waterworks Team

NEWPP-000-DCMT-TEMP-0003 [0] Issued for Information 21-Dec-2016

## 291-Place Grout at Pump Cans' Top Plate

NEWPP-000-DCMT-TEMP-0003 [0] Issued for Information 21-Dec-2016