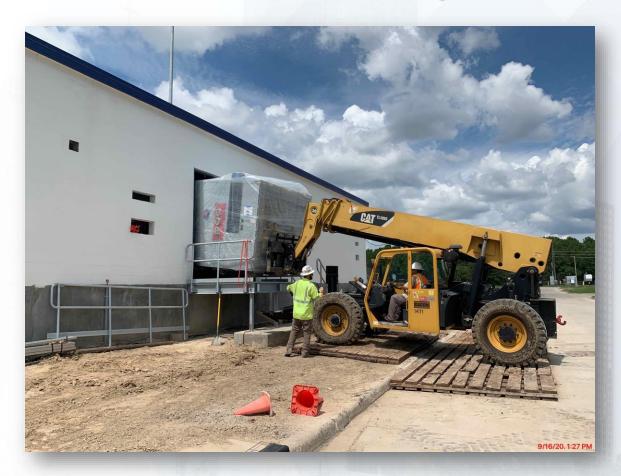

Can Formwork Installation





## Fishscreen Guide Installation Northside of the Platform







## Construction Progress – Site Electrical

- MDB111A Installation
- Existing Plant Duct Bank Installation
- MDB520/MDB111A Duct Bank Installation



## MDB111A Installation and Backfill









# **Existing Plant Duct Bank Installation**







### MDB520/MDB111A Duct Bank Installation









## Construction Progress – Substation Facility 102

- Installing stairs for the building
- Continue interior wall paint touch up and painting doors and frames
- Delivery and Setting of Switchgear
- Installation of busduct supports and duct bank

# Installing stairs for the building





### Continue interior wall paint touch up and painting doors and frames







# Delivery and Setting of Switchgear







## Installation of busduct supports and duct bank









### Construction Progress – Yard Piping

- Installing North 108" RW line in Corridor 1
- Installing Storm Sewer RCP in Corridor 1
- Installing 10" PW lateral in Corridor 3-1A
- Installing Storm Sewer RCP, inlets, and manholes in Corridor 4 & 3-1B
- Installing 10" PDR & SSG lines in Corridor 3-1B (by West Road)
- Installing 6" SSG lateral and Manhole 126 off Corridor 4 (Central Plant)
- Installing 12" PDR lateral off Corridor 4 (Central Plant)
- Laying 42" FTW pipe in Corridor 3-1A Central
- Set 96" FW valve in Corridor 4 and 78" FW BFV in Corridor 5
- Installing 96" FW lateral from Corridor 4 and header at TPS
- Reinforced and poured the 108" FW Valve support in Corridor 5
- Laying 84" and 120" FW distribution lines in Corrid