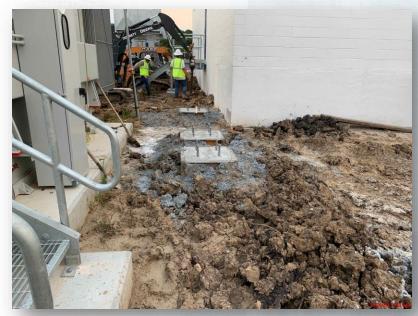

lation Northside of the Platform







## Construction Progress – Site Electrical

- MDB111A Installation
- Existing Plant Duct Bank Installation
- MDB520/MDB111A Duct Bank Installation



## MDB111A Installation and Backfill









# **Existing Plant Duct Bank Installation**







### MDB520/MDB111A Duct Bank Installation









## Construction Progress – Substation Facility 102

- Installing stairs for the building
- Continue interior wall paint touch up and painting doors and frames
- Delivery and Setting of Switchgear
- Installation of busduct supports and duct bank

# Installing stairs for the building





### Continue interior wall paint touch up and painting doors and frames







# Delivery and Setting of Switchgear







## Installation of busduct supports and duct bank









### Construction Progress – Yard Piping

- Installing North 108" RW line in Corridor 1
- Installing Storm Sewer RCP in Corridor 1
- Installing 10" PW lateral in Corridor 3-1A
- Installing Storm Sewer RCP, inlets, and manholes in Corridor 4 & 3-1B
- Installing 10" PDR & SSG lines in Corridor 3-1B (by West Road)
- Installing 6" SSG lateral and Manhole 126 off Corridor 4 (Central Plant)
- Installing 12" PDR lateral off Corridor 4 (Central Plant)
- Laying 42" FTW pipe in Corridor 3-1A Central
- Set 96" FW valve in Corridor 4 and 78" FW BFV in Corridor 5
- Installing 96" FW lateral from Corridor 4 and header at TPS
- Reinforced and poured the 108" FW Valve support in Corridor 5
- Laying 84" and 120" FW distribution lines in Corridor 5
- Reinforced and poured the 102" FW Valve support in