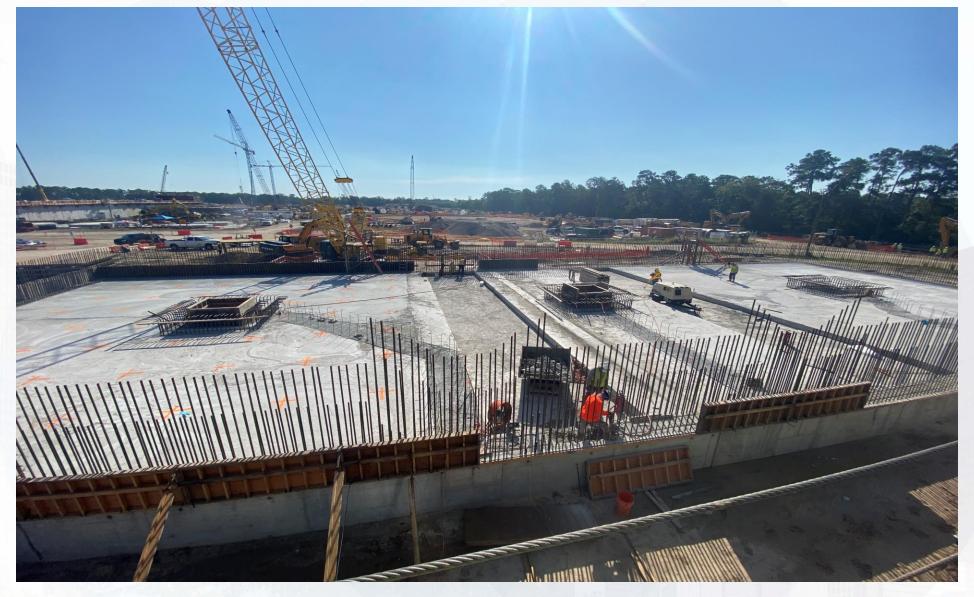

at HSPS 401
- Installation of Pump Can Encasement above Inlet Flange at HSPS 401
- Installation of Pump Can Footing Rebar at HSPS 402
- Cellular Concrete & TSL-OTSL Pipe Encasement at Sludge Equalization Building 510
- Erection of Structural Steel at Top Floor of Dewatering Building 520
- Installation of Grating on 2nd floor at Dewatering Building 520
- Installation of CMU at Dewatering Building 520

### Backfilling of 102" Outlet Pipe is Complete and Enclosed at GST 361



#### Load Transfer Platform Installation at GST 362



### Installation of Roof Panels at MSB 111





## Installation of 78" FW Pipe and Pump Can Encasement at HSPS 401





### Installation of Pump Can Footing Rebar at HSPS 402



#### Cellular Concrete & TSL-OTSL Pipe Encasement at Sludge Equalization Building 510



### Erection of Structural Steel at Top Floor of Dewatering Building 520



### Installation of Grating on 2<sup>nd</sup> Floor and CMU at Dewatering Building 520







### Construction Progress – Administration Building 080

- Completion of Reinforcement at Administration Building (AB)
- Began Erection of Structural Steel at Maintenance Building (MB)
- Placed SOG at AB

#### **Erection of Structural Steel at MB**







#### **Erection of Structural Steel at MB**





## Completion of Reinforcement at AB







### Placement of SOG at AB