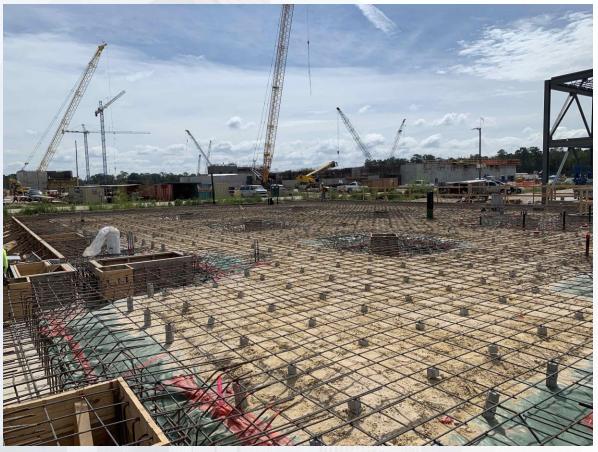

#### 282 -FILTER MODULE 2:

- Reinforcing/Pouring Base Slab 1
- Reinforcing Base Slabs 2.

### 312-Post Chemical Building Area: Installation UG Conduits

282- FILTER MODULE 2- Reinforcing/Pouring First Foundation Slab

## 282-FILTER MODULE 2- Reinforcing Foundation Slab 2