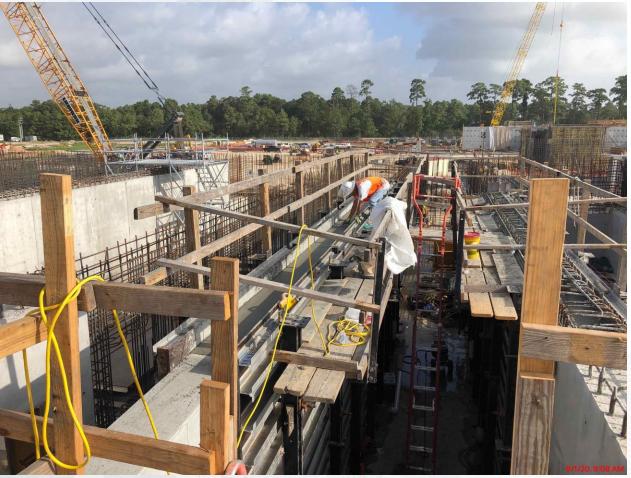

## Construction Progress – Intake Pump Station (IPS)

- Pump Can Formwork Installation
- Fishscreen Guide Installation Northside of the Platform

# Pump Can Formwork Installation

## Fishscreen Guide Installation Northside of the Platform