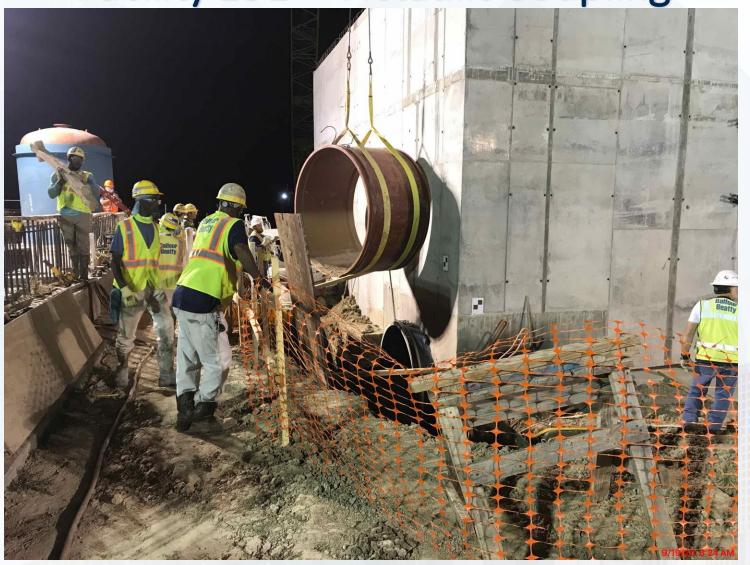

/R/P
- Knife Walls
- SL-35 Concrete Placement

#### 244-FlocSed Train4

East/West Corridor Backfill

#### **252-Ozone Contractor Train 2:**

- WL-4/WL-4a F/R/P
- Victaulic Coupling

#### **502-Gravity Thickener Complex 2**

- Basin #4 Weir Channel F/R/P
- Basin #3 Walls F/R/P

#### **504-Gravity Thickener Complex 4**

Basin #8 SL-1 F/R/P

#### **611-Liquid Residuals Clarifier Facility 1:**

- WDW-4 Placed
- WE-W F/R/P

# Facility 213 - EL-SL F/R/P & Stem Walls Concrete Placement







## Facility 214 - Concrete Tank Pads F/R/P



Facility 222 - Walls F/R/P



# Facility 241 – Cross Collector Slabs/Walls F/R/P



## Facility 242 - EL-SL Columns, Knife Walls, EL-SL F/R/P



## Facility 242 – SL-35 Concrete Placement



# Facility 244 – 24" PDR Backfill



Facility 252 – Victaulic Coupling



### Facility 502 - GT#4 Channel/Weir F/R/P and GT#3 Walls F/R/P







# Facility 504 - GT#8 SL-1 F/R/P



# Facility 611 – WDW-4 Complete & WE-W F/R/P





### Construction Progress – South Plant

- Backfilling of 102" Outlet Pipe is Complete and Enclosed at GST 361
- Load Transfer Platform Installation at GST 362
- Installation of Roof Panels at MSB 111
- Installation of 78" Pipe and Encasement at HSPS 401
- Installation of Pump Can Encasement above Inlet Flange at HSPS 401
- Installation of Pump Can Footing Rebar at HSPS 402
- Cellular Concrete & TSL-OTSL Pipe Encasement at Sludge Equalization Building 510
- Erection of Structural Steel at Top Floor of Dewatering Building 520
- Installation of Grating on 2nd floor at Dewatering Building 520
- Installation of CMU at Dewatering Building