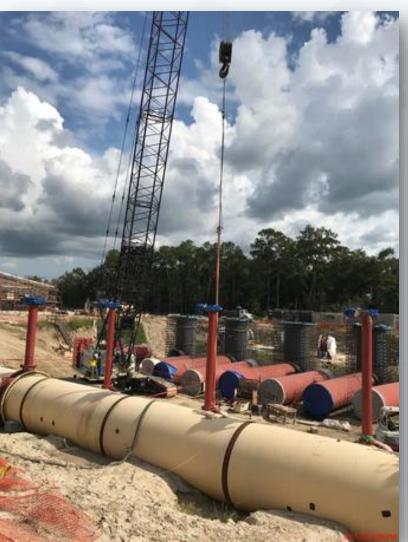

# Laying 84" and 120" FW distribution lines in Corridor 5

### Reinforced and poured the 102" FW Valve support in Corridor 5 (by GST 362)