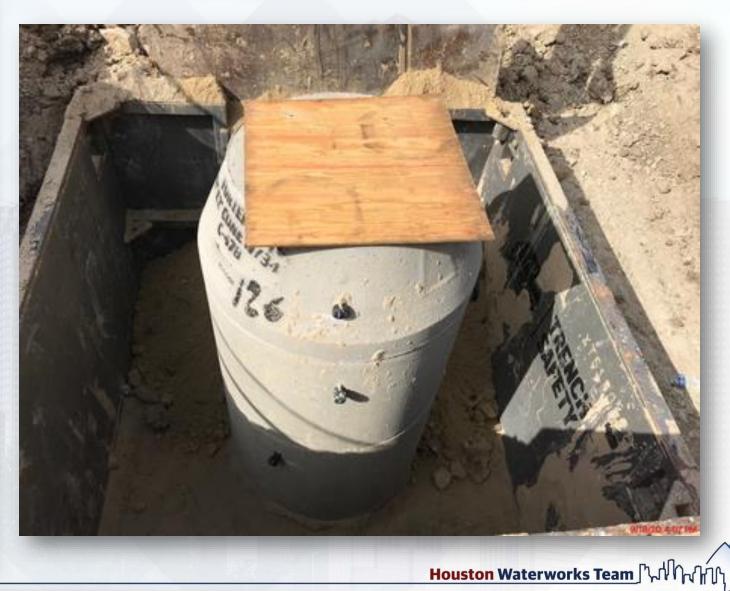

stalling 12" PDR lateral off Corridor 4 (Central Plant)
- Laying 42" FTW pipe in Corridor 3-1A Central
- Set 96" FW valve in Corridor 4 and 78" FW BFV in Corridor 5
- Installing 96" FW lateral from Corridor 4 and header at TPS
- Reinforced and poured the 108" FW Valve support in Corridor 5
- Laying 84" and 120" FW distribution lines in Corridor 5
- Reinforced and poured the 102" FW Valve support in Corridor 5 (by GST 362)

Houston Waterworks Team J.



# Installing North 108" RW line in Corridor 1







# Installing Storm Sewer RCP in Corridor 1





# Installing 10" PW lateral in Corridor 3-1A





Installing Storm Sewer RCP, in







# Installing 10" PDR & SSG lines in Corridor 3-1B (by West Road)









### Installing 6" SSG lateral and Manhole 126 off Corridor 4 (Central Plant)





# Installing 12" PDR lateral off Corridor 4 (Central Plant)





# Laying 42" FTW pipe in Corridor 3-1A Central



## Set 96" FW BFV in Corridor 4 and 78" FW BFV in Corridor 5









# Installing 96" FW lateral from Corridor 4 and header at TPS



#### Reinforced and poured the 108" FW Valve support in Corridor 5 (North of 111)









# Laying 84" and 120" FW distribution lines in Corridor 5









### Reinforced and poured the 102" FW Valve support in Corridor 5 (by GST 362)











### Construction Progress – Central Plant

#### 281-FILTER MODULE 1:

- Forming/Reinforcing Walls.
- Pouring Walls.
- East Side Masonry.
- Reinforcing West Gallery Top Deck A2
- Pouring West Gallery Deck A1.

#### **291-TRANSFER PUMP STATION 1:**

- Place Grout at Pump Cans' Top Plate
- Install 96"