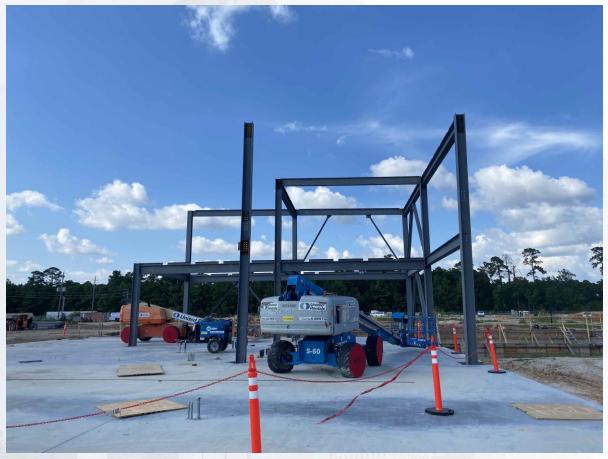

102" Outlet Pipe is Complete and Enclosed at GST 361



#### Load Transfer Platform Installation at GST 362



### Installation of Roof Panels at MSB 111





## Installation of 78" FW Pipe and Pump Can Encasement at HSPS 401





### Installation of Pump Can Footing Rebar at HSPS 402



#### Cellular Concrete & TSL-OTSL Pipe Encasement at Sludge Equalization Building 510



### Erection of Structural Steel at Top Floor of Dewatering Building 520



### Installation of Grating on 2<sup>nd</sup> Floor and CMU at Dewatering Building 520







### Construction Progress – Administration Building 080

- Completion of Reinforcement at Administration Building (AB)
- Began Erection of Structural Steel at Maintenance Building (MB)
- Placed SOG at AB

#### **Erection of Structural Steel at MB**







#### **Erection of Structural Steel at MB**





## Completion of Reinforcement at AB







### Placement of SOG at AB