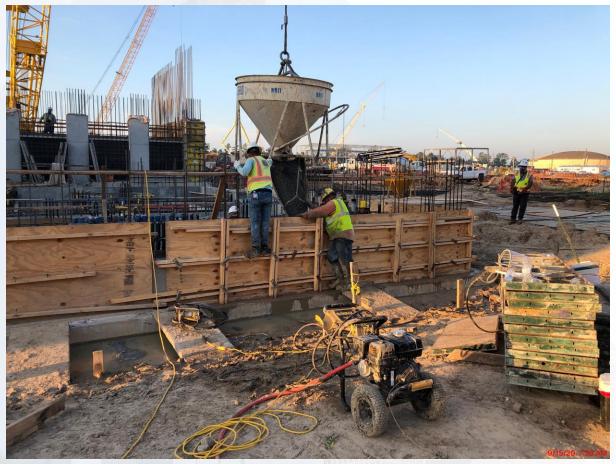

#### 281-FILTER MODULE 1:

- Forming/Reinforcing Walls.
- Pouring Walls.
- East Side Masonry.
- Reinforcing West Gallery Top Deck A2
- Pouring West Gallery Deck A1.

## 281-FILTER MODULE-Pouring Walls