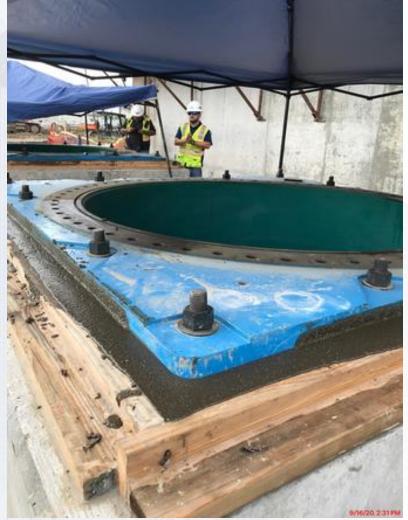

forcement –Building Electrical Room
- Containment Walls RFP –Containment Area
- Special Coating application –SH Tank Pads

#### 312 - POST CHEMICAL FACILITY 2 FA/LAS/PEC/SB

- Installation of Underground Conduit –Containment Area
- Installation of Underground Conduits Building Area.

#### 282 -FILTER MODULE 2:

- Reinforcing/Pouring Base Slab 1
- Reinforcing Base Slabs 2.

# 281-FILTER MODULE-Forming/Reinforcing West Filter Walls





## 281-FILTER MODULE-Pouring Walls







## 281-FILTER MODULE- East Side Masonry





## 281-FILTER MODULE- Reinforcing Gallery DeckA2







## 281-FILTER MODULE- Pouring Gallery Deck A1





# 291-Top View 09/01/2020



Houston Waterworks Team

NEWPP-000-DCMT-TEMP-0003 [0] Issued for Information 21-Dec-2016

## 291-Place Grout at Pump Cans' Top Plate









NEWPP-000-DCMT-TEMP-0003 [0] Issued for Information 21-Dec-2016

### 291-Install 96" Header







## 311-Post Chemical Building Area: Footings RFP





#### 311-Post Chemical Tank Farm: Containment Walls RFP





## 311-Post Chemical Building: CRC application SH Tank Pads



#### 312-Post Chemical Containment Area: Installation UG Conduits





### 312-Post Chemical Building Area: Installation UG Conduits





282- FILTER MODULE 2- Reinforcing/Pouring First Foundation Slab







## 282-FILTER MODULE 2- Reinforcing Foundation Slab 2





# 292 - Backfill at Pump Can Slab







### Construction Progress – LREQ Basins Facilities 601/602

- 601 Installation of shoring for Pump Station deck
- 601 Continue overhang bracket install for walkway
- 602 Formwork and Rebar Installation for Pump