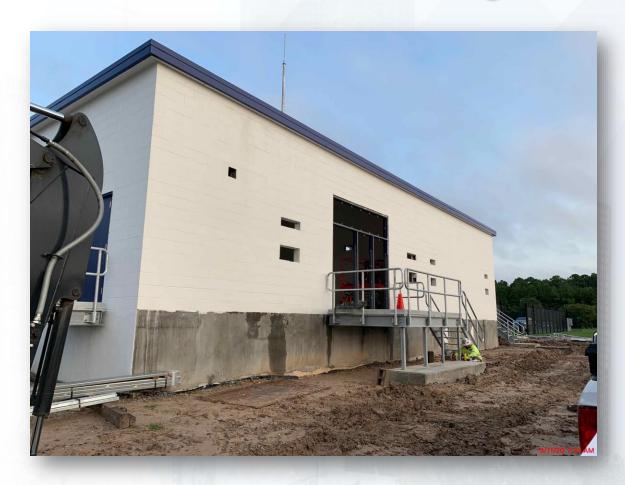

Pump Station (IPS)

- Pump Can Formwork Installation
- Fishscreen Guide Installation Northside of the Platform



# Pump Can Formwork Installation





## Fishscreen Guide Installation Northside of the Platform







## Construction Progress – Site Electrical

- MDB111A Installation
- Existing Plant Duct Bank Installation
- MDB520/MDB111A Duct Bank Installation



## MDB111A Installation and Backfill









# **Existing Plant Duct Bank Installation**







### MDB520/MDB111A Duct Bank Installation









## Construction Progress – Substation Facility 102

- Installing stairs for the building
- Continue interior wall paint touch up and painting doors and frames
- Delivery and Setting of Switchgear
- Installation of busduct supports and duct bank

# Installing stairs for the building





### Continue interior wall paint touch up and painting doors and frames







# Delivery and Setting of Switchgear







## Installation of busduct supports and duct bank









### Construction Progress – Yard Piping

- Installing North 108" RW line in Corridor 1
- Installing Storm Sewer RCP in Corridor 1
- Installing 10" PW lateral in Corridor 3-1A
- Installing Storm Sewer RCP, inlets, and manholes in Corridor 4 & 3-1B
- Installing 10" PDR & SSG lines in Corridor 3-1B (by West Road)
- Installing 6" SSG lateral and Manhole 126 off Corridor 4 (Central Plant)
- Installing 12" PDR lateral off Corridor 4 (Central Plant)
- Laying 42" FTW pipe in Corridor 3-1A Central
- Set 96" FW valve in Corridor 4 and 78" FW BFV in Corridor 5
- Installing 96" FW lateral from Corridor 4 and header at