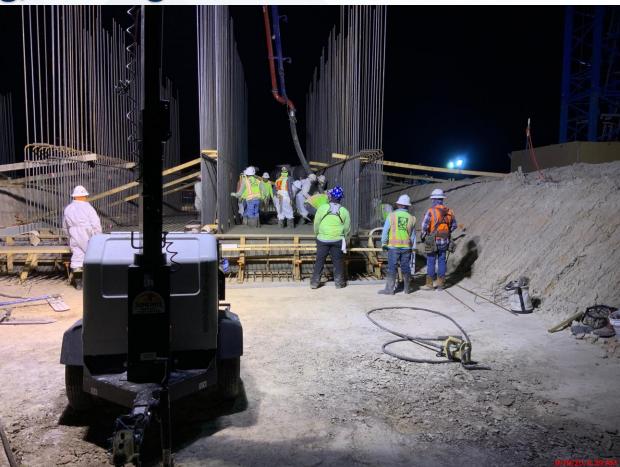

#### 281-FILTER MODULE 1:

- Forming/Reinforcing Walls.
- Pouring Walls.
- East Side Masonry.
- Reinforcing West Gallery Top Deck A2
- Pouring West Gallery Deck A1.

## 281-FILTER MODULE-Pouring Walls