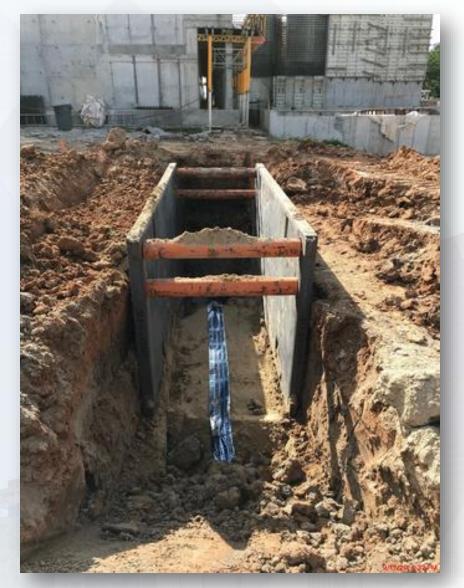

er RCP, inlets, and manholes in Corridor 4 & 3-1B
- Installing 10" PDR & SSG lines in Corridor 3-1B (by West Road)
- Installing 6" SSG lateral and Manhole 126 off Corridor 4 (Central Plant)
- Installing 12" PDR lateral off Corridor 4 (Central Plant)
- Laying 42" FTW pipe in Corridor 3-1A Central
- Set 96" FW valve in Corridor 4 and 78" FW BFV in Corridor 5
- Installing 96" FW lateral from Corridor 4 and header at TPS
- Reinforced and poured the 108" FW Valve support in Corridor 5
- Laying 84" and 120" FW distribution lines in Corridor 5
- Reinforced and poured the 102" FW Valve support in Corridor 5 (by GST 362)

Houston Waterworks Team J.



# Installing North 108" RW line in Corridor 1







# Installing Storm Sewer RCP in Corridor 1





# Installing 10" PW lateral in Corridor 3-1A





Installing Storm Sewer RCP, in







# Installing 10" PDR & SSG lines in Corridor 3-1B (by West Road)









### Installing 6" SSG lateral and Manhole 126 off Corridor 4 (Central Plant)





# Installing 12" PDR lateral off Corridor 4 (Central Plant)





# Laying 42" FTW pipe in Corridor 3-1A Central



## Set 96" FW BFV in Corridor 4 and 78" FW BFV in Corridor 5









# Installing 96" FW lateral from Corridor 4 and header at TPS



#### Reinforced and poured the 108" FW Valve support in Corridor 5 (North of 111)









# Laying 84" and 120" FW distribution lines in Corridor 5









### Reinforced and poured the 102" FW Valve support in Corridor 5 (by GST 362)











### Construction Progress – Central Plant

#### 281-FILTER MODULE 1:

- Forming/Reinforcing Walls.
- Pouri