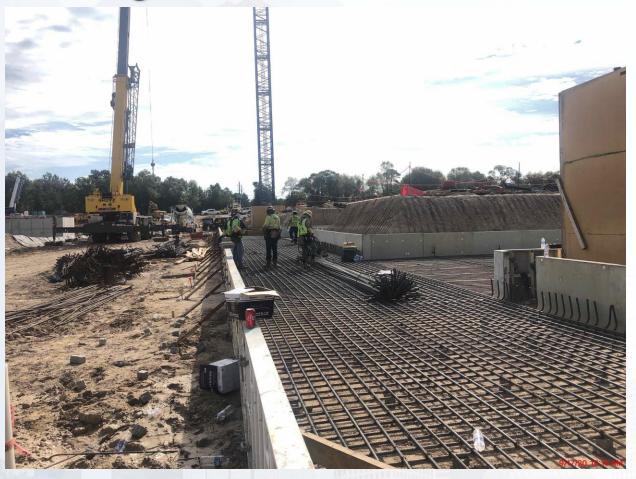

### Construction Progress – Yard Piping

- Installing North 108" RW line in Corridor 1
- Installing Storm Sewer RCP in Corridor 1
- Installing 10" PW lateral in Corridor 3-1A
- Installing Storm Sewer RCP, inlets, and manholes in Corridor 4 & 3-1B
- Installing 10" PDR & SSG lines in Corridor 3-1B (by West Road)
- Installing 6" SSG lateral and Manhole 126 off Corridor 4 (Central Plant)
- Installing 12" PDR lateral off Corridor 4 (Central Plant)
- Laying 42" FTW pipe in Corridor 3-1A Central
- Set 96" FW valve in Corridor 4 and 78" FW BFV in Corridor 5
- Installing 96" FW lateral from Corridor 4 and header at TPS
- Reinforced and poured the 108" FW Valve support in Corridor 5
- Laying 84" and 120" FW distribution lines in Corridor 5
- Reinforced and poured the 102" FW Valve support in Corridor 5 (by GST 362)

# Laying 84" and 120" FW distribution lines in Corridor 5