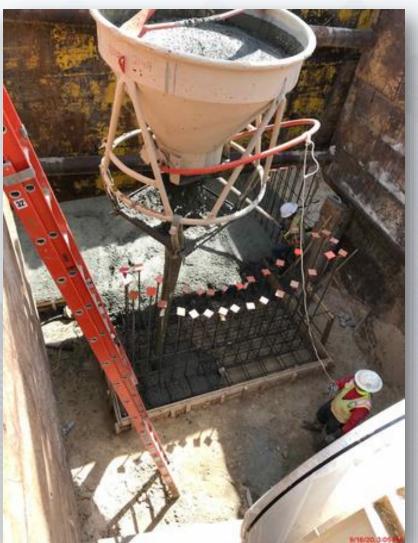

#### Reinforced and poured the 108" FW Valve support in Corridor 5 (North of 111)

### Reinforced and poured the 102" FW Valve support in Corridor 5 (by GST 362)