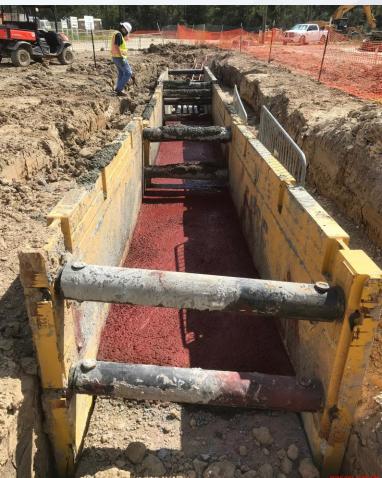

# Installing North 108" RW line in Corridor 1

### Construction Progress – Yard Piping

- Installing North 108" RW line in Corridor 1
- Installing Storm Sewer RCP in Corridor 1
- Installing 10" PW lateral in Corridor 3-1A
- Installing Storm Sewer RCP, inlets, and manholes in Corridor 4 & 3-1B
- Installing 10" PDR & SSG lines in Corridor 3-1B (by West Road)
- Installing 6" SSG lateral and Manhole 126 off Corridor 4 (Central Plant)
- Installing 12" PDR lateral off Corridor 4 (Central Plant)
- Laying 42" FTW pipe in Corridor 3-1A Central
- Set 96" FW valve in Corridor 4 and 78" FW BFV in Corridor 5
- Installing 96" FW lateral from Corridor 4 and header at TPS
- Reinforced and poured the 108" FW Valve support in Corridor 5
- Laying 84" and 120" FW distribution lines in Corridor 5
- Reinforced and poured the 102" FW Valve support in Corridor 5 (by GST 362)