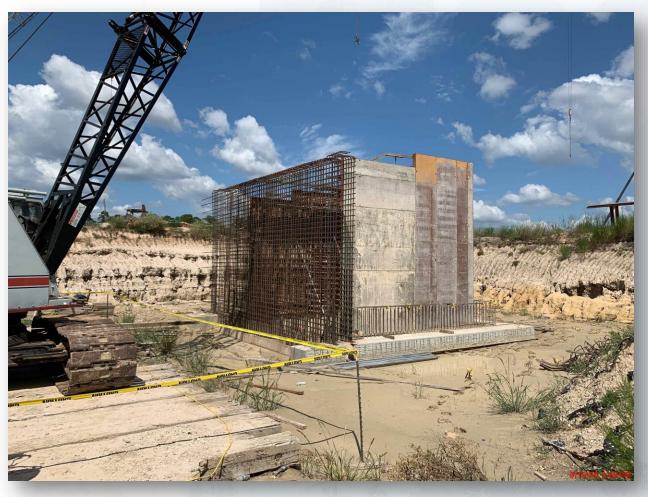

#### **291-TRANSFER PUMP STATION 1:**

- Place Grout at Pump Cans' Top Plate
- Install 96" Header

## 291-Place Grout at Pump Cans' Top Plate

NEWPP-000-DCMT-TEMP-0003 [0] Issued for Information 21-Dec-2016