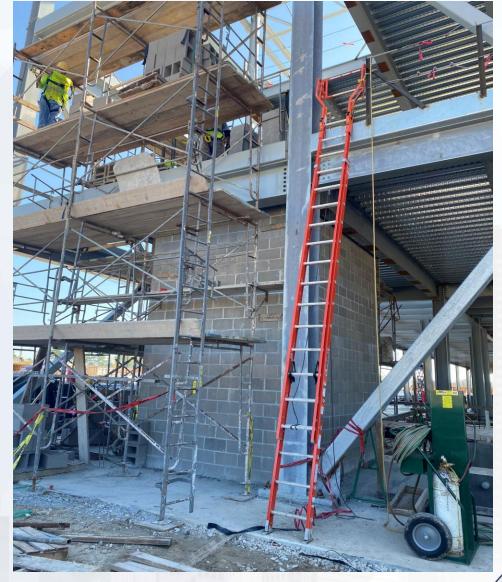

### Erection of Structural Steel at Top Floor of Dewatering Building 520

### Installation of Grating on 2<sup>nd</sup> Floor and CMU at Dewatering Building 520