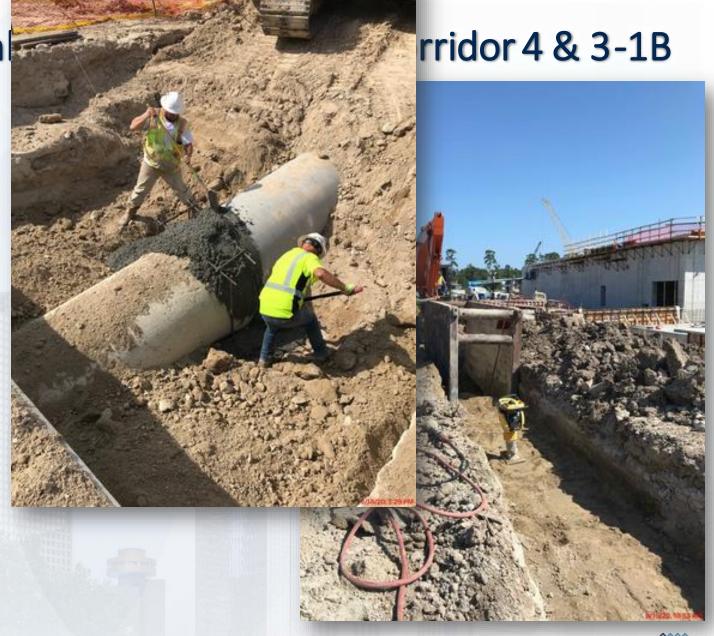

### Construction Progress – Yard Piping

- Installing North 108" RW line in Corridor 1
- Installing Storm Sewer RCP in Corridor 1
- Installing 10" PW lateral in Corridor 3-1A
- Installing Storm Sewer RCP, inlets, and manholes in Corridor 4 & 3-1B
- Installing 10" PDR & SSG lines in Corridor 3-1B (by West Road)
- Installing 6" SSG lateral and Manhole 126 off Corridor 4 (Central Plant)
- Installing 12" PDR lateral off Corridor 4 (Central Plant)
- Laying 42" FTW pipe in Corridor 3-1A Central
- Set 96" FW valve in Corridor 4 and 78" FW BFV in Corridor 5
- Installing 96" FW lateral from Corridor 4 and header at TPS
- Reinforced and poured the 108" FW Valve support in Corridor 5
- Laying 84" and 120" FW distribution lines in Corridor 5
- Reinforced and poured the 102" FW Valve support in Corridor 5 (by GST 362)