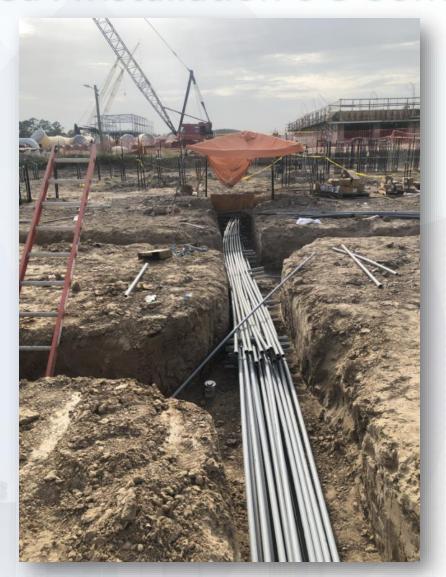

#### 312 - POST CHEMICAL FACILITY 2 FA/LAS/PEC/SB

- Installation of Underground Conduit –Containment Area
- Installation of Underground Conduits Building Area.

### 312-Post Chemical Building Area: Installation UG Conduits

282- FILTER MODULE 2- Reinforcing/Pouring First Foundation Slab