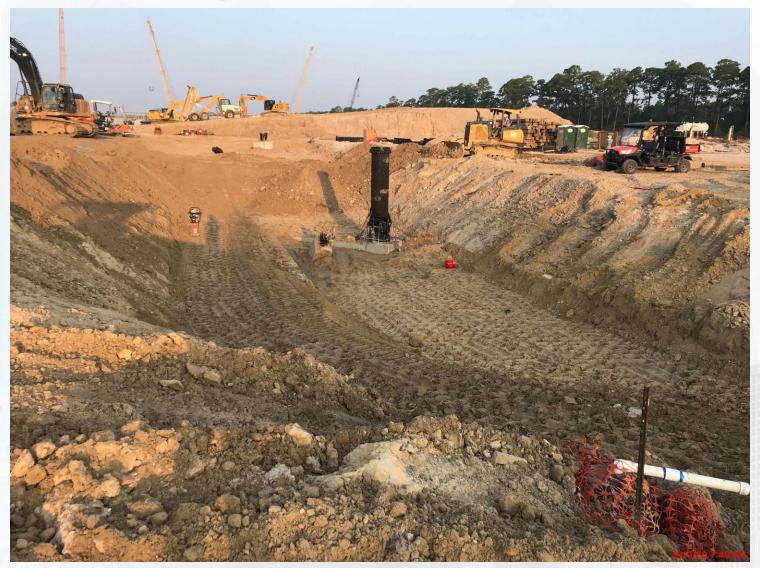

Sed Train 2

- Elevated Slab Column F/R/P
- Knife Walls
- SL-35 Concrete Placement

#### 244-FlocSed Train4

East/West Corridor Backfill

#### **252-Ozone Contractor Train 2:**

- WL-4/WL-4a F/R/P
- Victaulic Coupling

#### **502-Gravity Thickener Complex 2**

- Basin #4 Weir Channel F/R/P
- Basin #3 Walls F/R/P

#### **504-Gravity Thickener Complex 4**

Basin #8 SL-1 F/R/P

#### **611-Liquid Residuals Clarifier Facility 1:**

- WDW-4 Placed
- WE-W F/R/P

# Facility 213 - EL-SL F/R/P & Stem Walls Concrete Placement







## Facility 214 - Concrete Tank Pads F/R/P



Facility 222 - Walls F/R/P



# Facility 241 – Cross Collector Slabs/Walls F/R/P



## Facility 242 - EL-SL Columns, Knife Walls, EL-SL F/R/P



## Facility 242 – SL-35 Concrete Placement



# Facility 244 – 24" PDR Backfill



Facility 252 – Victaulic Coupling



### Facility 502 - GT#4 Channel/Weir F/R/P and GT#3 Walls F/R/P







# Facility 504 - GT#8 SL-1 F/R/P



# Facility 611 – WDW-4 Complete & WE-W F/R/P





### Construction Progress – South Plant

- Backfilling of 102" Outlet Pipe is Complete and Enclosed at GST 361
- Load Transfer Platform Installation at GST 362
- Installation of Roof Panels at MSB 111
- Installation of 78" Pipe and Encasement at HSPS 401
- Installation of Pump Can Encasement above Inlet Flange at HSPS 401
- Installation of Pump Can Footing Rebar at HSPS 402
- Cellular Concrete & TSL-OTSL Pipe Encasement at Sludge Equalization Building 510
- Erection of Structural Steel at Top Floor of Dewatering Building 520
- Installation of Grating on 2nd floor at Dewatering Building 520
- Insta