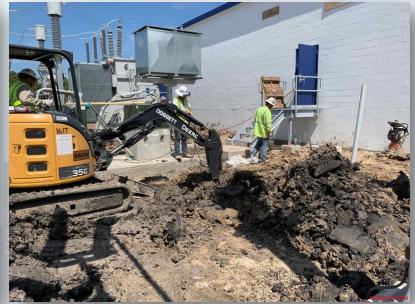

### Construction Progress – Yard Piping

- Installing North 108" RW line in Corridor 1
- Installing Storm Sewer RCP in Corridor 1
- Installing 10" PW lateral in Corridor 3-1A
- Installing Storm Sewer RCP, inlets, and manholes in Corridor 4 & 3-1B
- Installing 10" PDR & SSG lines in Corridor 3-1B (by West Road)
- Installing 6" SSG lateral and Manhole 126 off Corridor 4 (Central Plant)
- Installing 12" PDR lateral off Corridor 4 (Central Plant)
- Laying 42" FTW pipe in Corridor 3-1A Central
- Set 96" FW valve in Corridor 4 and 78" FW BFV in Corridor 5
- Installing 96" FW lateral from Corridor 4 and header at TPS
- Reinforced and poured the 108" FW Valve support in Corridor 5
- Laying 84" and 120" FW distribution lines in Corridor 5
- Reinforced and poured the 102" FW Valve support in Corridor 5 (by GST 362)

# Installing North 108" RW line in Corridor 1