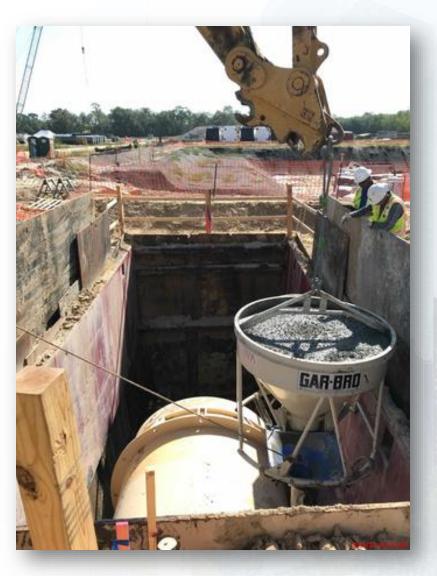

in Corridor 5
- Reinforced and poured the 102" FW Valve support in Corridor 5 (by GST 362)

Houston Waterworks Team J.



# Installing North 108" RW line in Corridor 1







# Installing Storm Sewer RCP in Corridor 1





# Installing 10" PW lateral in Corridor 3-1A





Installing Storm Sewer RCP, in







# Installing 10" PDR & SSG lines in Corridor 3-1B (by West Road)









### Installing 6" SSG lateral and Manhole 126 off Corridor 4 (Central Plant)





# Installing 12" PDR lateral off Corridor 4 (Central Plant)





# Laying 42" FTW pipe in Corridor 3-1A Central



## Set 96" FW BFV in Corridor 4 and 78" FW BFV in Corridor 5









# Installing 96" FW lateral from Corridor 4 and header at TPS



#### Reinforced and poured the 108" FW Valve support in Corridor 5 (North of 111)









# Laying 84" and 120" FW distribution lines in Corridor 5









### Reinforced and poured the 102" FW Valve support in Corridor 5 (by GST 362)











### Construction Progress – Central Plant

#### 281-FILTER MODULE 1:

- Forming/Reinforcing Walls.
- Pouring Walls.
- East Side Masonry.
- Reinforcing West Gallery Top Deck A2
- Pouring West Gallery Deck A1.

#### **291-TRANSFER PUMP STATION 1:**

- Place Grout at Pump Cans' Top Plate
- Install 96" Header

#### **292-TRANSFER PUMP STATION 2:**

Backfill Pump Can Slab Excavation

#### 311-POST CHEMICAL FACILITY 1 SH/CS:

- Footing Reinforcement –Building Electrical Room
- Containment Walls RFP –Containment Area
- Special Coating application –SH Tank Pads

#### 312 - POST CHEMICAL FACILITY 2 FA/LAS/PEC/SB

- Installation of Under