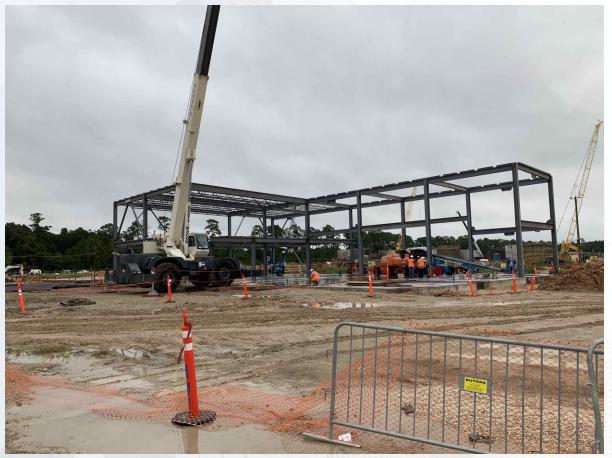

### Erection of Structural Steel at Top Floor of Dewatering Building 520

### Installation of Grating on 2<sup>nd</sup> Floor and CMU at Dewatering Building 520