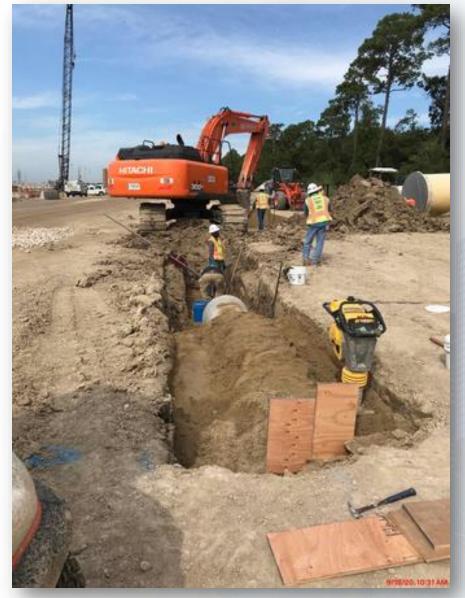

# Installing Storm Sewer RCP in Corridor 1

# Installing 10" PW lateral in Corridor 3-1A

Installing Storm Sewer RCP, in