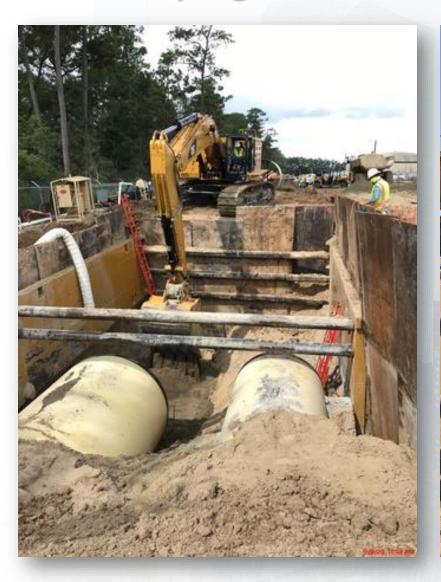

### Construction Progress – South Plant

- Backfilling of 102" Outlet Pipe is Complete and Enclosed at GST 361
- Load Transfer Platform Installation at GST 362
- Installation of Roof Panels at MSB 111
- Installation of 78" Pipe and Encasement at HSPS 401
- Installation of Pump Can Encasement above Inlet Flange at HSPS 401
- Installation of Pump Can Footing Rebar at HSPS 402
- Cellular Concrete & TSL-OTSL Pipe Encasement at Sludge Equalization Building 510
- Erection of Structural Steel at Top Floor of Dewatering Building 520
- Installation of Grating on 2nd floor at Dewatering Building 520
- Installation of CMU at Dewatering Building 520