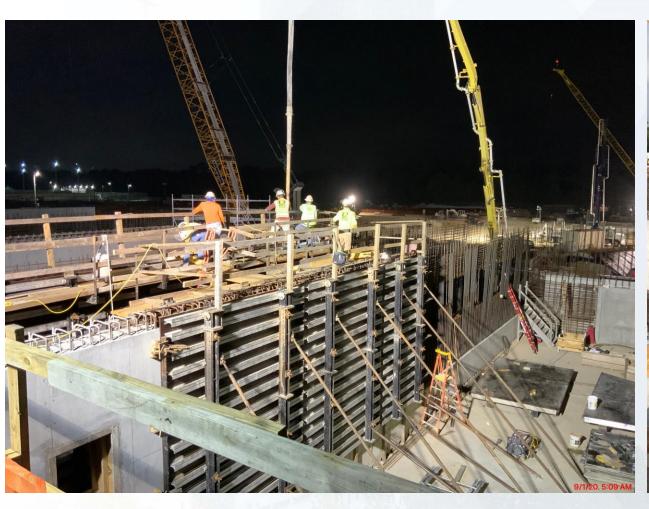

s.
- East Side Masonry.
- Reinforcing West Gallery Top Deck A2
- Pouring West Gallery Deck A1.

#### **291-TRANSFER PUMP STATION 1:**

- Place Grout at Pump Cans' Top Plate
- Install 96" Header

#### **292-TRANSFER PUMP STATION 2:**

Backfill Pump Can Slab Excavation

#### 311-POST CHEMICAL FACILITY 1 SH/CS:

- Footing Reinforcement –Building Electrical Room
- Containment Walls RFP –Containment Area
- Special Coating application –SH Tank Pads

#### 312 - POST CHEMICAL FACILITY 2 FA/LAS/PEC/SB

- Installation of Underground Conduit –Containment Area
- Installation of Underground Conduits Building Area.

#### 282 -FILTER MODULE 2:

- Reinforcing/Pouring Base Slab 1
- Reinforcing Base Slabs 2.

# 281-FILTER MODULE-Forming/Reinforcing West Filter Walls





## 281-FILTER MODULE-Pouring Walls







## 281-FILTER MODULE- East Side Masonry





## 281-FILTER MODULE- Reinforcing Gallery DeckA2







## 281-FILTER MODULE- Pouring Gallery Deck A1





# 291-Top View 09/01/2020



Houston Waterworks Team

NEWPP-000-DCMT-TEMP-0003 [0] Issued for Information 21-Dec-2016

## 291-Place Grout at Pump Cans' Top Plate









NEWPP-000-DCMT-TEMP-0003 [0] Issued for Information 21-Dec-2016

### 291-Install 96" Header







## 311-Post Chemical Building Area: Footings RFP





#### 311-Post Chemical Tank Farm: Containment Walls RFP





## 311-Post Chemical Building: CRC application SH Tank Pads



#### 312-Post Chemical Containment Area: Installation UG Conduits





### 312-Post Chemical Building Area: Installation UG Conduits





282- FILTER MODULE 2- Reinforcing/Pouring First Foundati