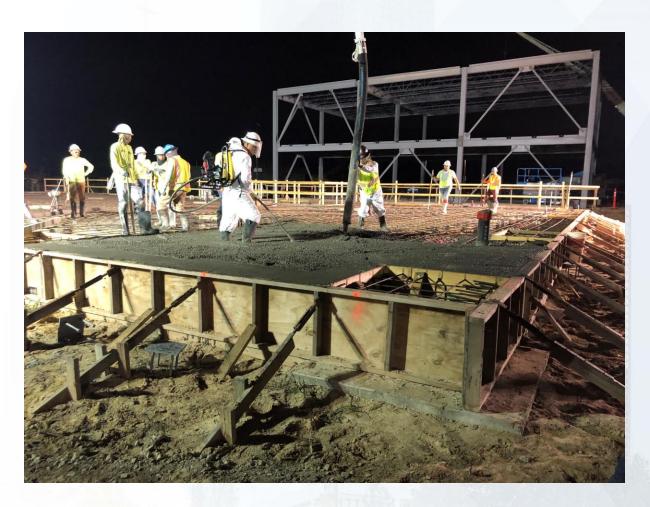

#### 281-FILTER MODULE 1:

- Forming/Reinforcing Walls.
- Pouring Walls.
- East Side Masonry.
- Reinforcing West Gallery Top Deck A2
- Pouring West Gallery Deck A1.

## 281-FILTER MODULE-Pouring Walls