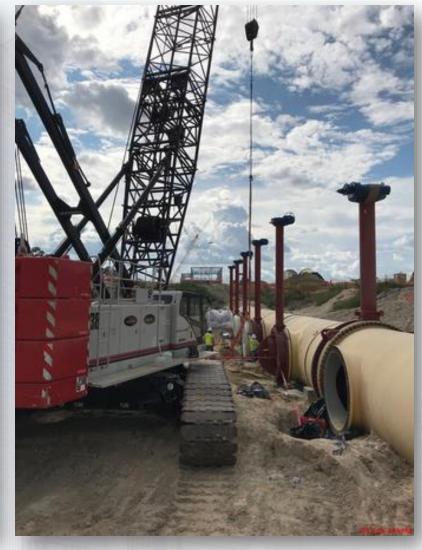

## Set 96" FW BFV in Corridor 4 and 78" FW BFV in Corridor 5

# Installing 96" FW lateral from Corridor 4 and header at TPS