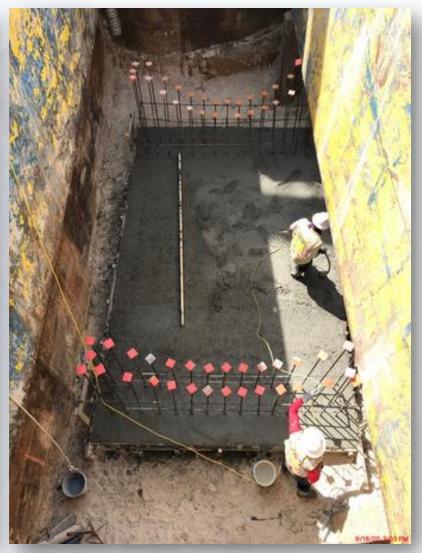

rridor 1







# Installing Storm Sewer RCP in Corridor 1





# Installing 10" PW lateral in Corridor 3-1A





Installing Storm Sewer RCP, in







# Installing 10" PDR & SSG lines in Corridor 3-1B (by West Road)









### Installing 6" SSG lateral and Manhole 126 off Corridor 4 (Central Plant)





# Installing 12" PDR lateral off Corridor 4 (Central Plant)





# Laying 42" FTW pipe in Corridor 3-1A Central



## Set 96" FW BFV in Corridor 4 and 78" FW BFV in Corridor 5









# Installing 96" FW lateral from Corridor 4 and header at TPS



#### Reinforced and poured the 108" FW Valve support in Corridor 5 (North of 111)









# Laying 84" and 120" FW distribution lines in Corridor 5









### Reinforced and poured the 102" FW Valve support in Corridor 5 (by GST 362)











### Construction Progress – Central Plant

#### 281-FILTER MODULE 1:

- Forming/Reinforcing Walls.
- Pouring Walls.
- East Side Masonry.
- Reinforcing West Gallery Top Deck A2
- Pouring West Gallery Deck A1.

#### **291-TRANSFER PUMP STATION 1:**

- Place Grout at Pump Cans' Top Plate
- Install 96" Header

#### **292-TRANSFER PUMP STATION 2:**

Backfill Pump Can Slab Excavation

#### 311-POST CHEMICAL FACILITY 1 SH/CS:

- Footing Reinforcement –Building Electrical Room
- Containment Walls RFP –Containment Area
- Special Coating application –SH Tank Pads

#### 312 - POST CHEMICAL FACILITY 2 FA/LAS/PEC/SB

- Installation of Underground Conduit –Containment Area
- Installation of Underground Conduits Building Area.

#### 282 -FILTER MODULE 2:

- Reinforcing/Pouring Base Slab 1
- Reinfor