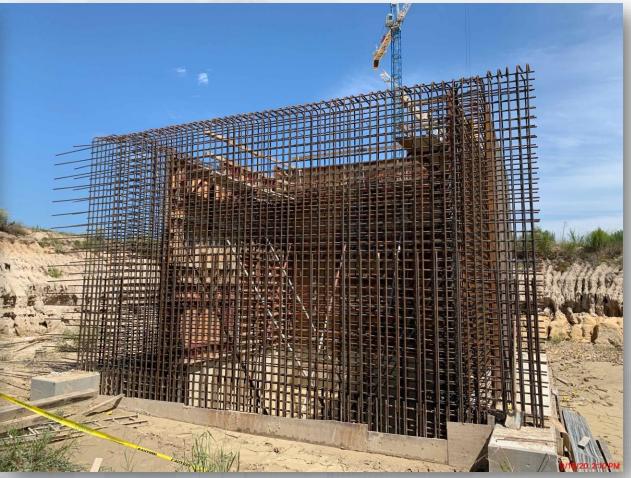

## Construction Progress – Intake Pump Station (IPS)

- Pump Can Formwork Installation
- Fishscreen Guide Installation Northside of the Platform

# Pump Can Formwork Installation