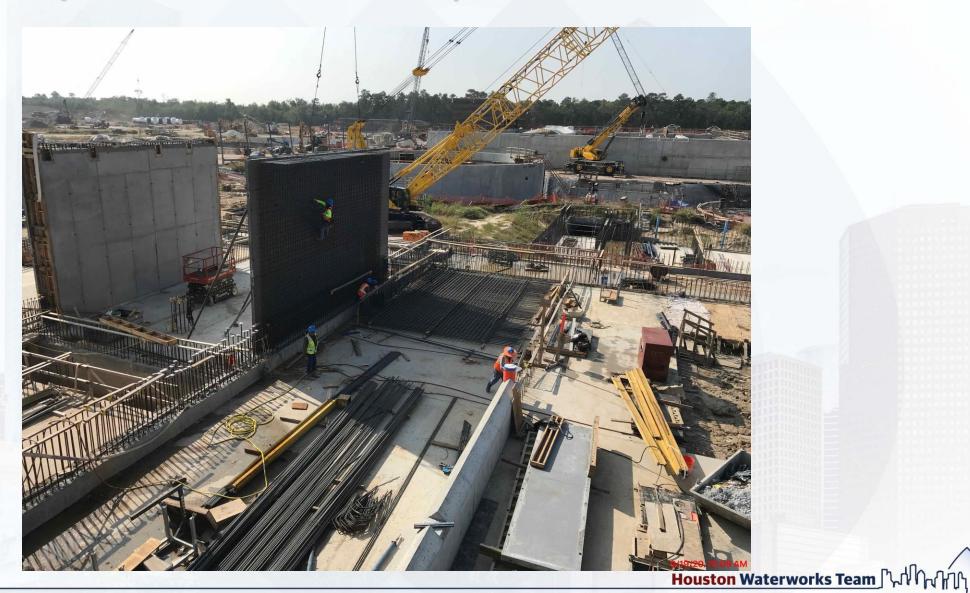

#### 281-FILTER MODULE 1:

- Forming/Reinforcing Walls.
- Pouring Walls.
- East Side Masonry.
- Reinforcing West Gallery Top Deck A2
- Pouring West Gallery Deck A1.

## 281-FILTER MODULE-Pouring Walls