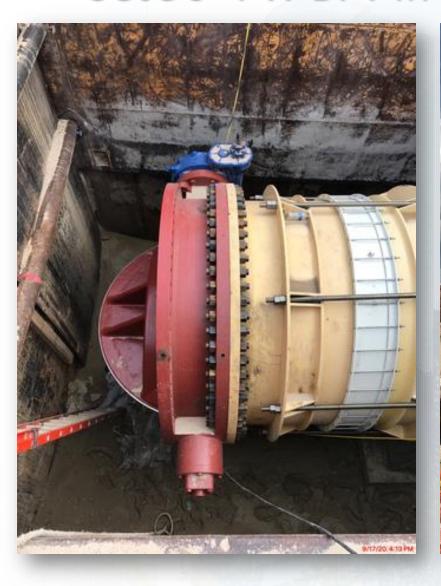

6" FW lateral from Corridor 4 and header at TPS
- Reinforced and poured the 108" FW Valve support in Corridor 5
- Laying 84" and 120" FW distribution lines in Corridor 5
- Reinforced and poured the 102" FW Valve support in Corridor 5 (by GST 362)

Houston Waterworks Team J.



# Installing North 108" RW line in Corridor 1







# Installing Storm Sewer RCP in Corridor 1





# Installing 10" PW lateral in Corridor 3-1A





Installing Storm Sewer RCP, in







# Installing 10" PDR & SSG lines in Corridor 3-1B (by West Road)









### Installing 6" SSG lateral and Manhole 126 off Corridor 4 (Central Plant)





# Installing 12" PDR lateral off Corridor 4 (Central Plant)





# Laying 42" FTW pipe in Corridor 3-1A Central



## Set 96" FW BFV in Corridor 4 and 78" FW BFV in Corridor 5









# Installing 96" FW lateral from Corridor 4 and header at TPS



#### Reinforced and poured the 108" FW Valve support in Corridor 5 (North of 111)









# Laying 84" and 120" FW distribution lines in Corridor 5









### Reinforced and poured the 102" FW Valve support in Corridor 5 (by GST 362)











### Construction Progress – Central Plant

#### 281-FILTER MODULE 1:

- Forming/Reinforcing Walls.
- Pouring Walls.
- East Side Masonry.
- Reinforcing West Gallery Top Deck A2
- Pouring West Gallery Deck A1.

#### **291-TRANSFER PUMP STATION 1:**

- Place Grout at Pump Cans' Top Plate
- Install 96" Header

#### **292-TRANSFER PUMP STATION 2:**

Backfill Pump Can Slab Excavation

#### 311-POST CHEMICAL FACILITY 1 SH/CS:

- Footing Reinforcement –Building Electrical Room
- Con