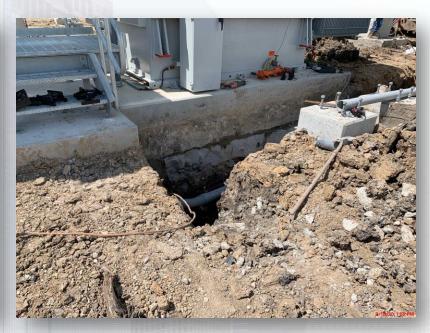

### Construction Progress – Yard Piping

- Installing North 108" RW line in Corridor 1
- Installing Storm Sewer RCP in Corridor 1
- Installing 10" PW lateral in Corridor 3-1A
- Installing Storm Sewer RCP, inlets, and manholes in Corridor 4 & 3-1B
- Installing 10" PDR & SSG lines in Corridor 3-1B (by West Road)
- Installing 6" SSG lateral and Manhole 126 off Corridor 4 (Central Plant)
- Installing 12" PDR lateral off Corridor 4 (Central Plant)
- Laying 42" FTW pipe in Corridor 3-1A Central
- Set 96" FW valve in Corridor 4 and 78" FW BFV in Corridor 5
- Installing 96" FW lateral from Corridor 4 and header at TPS
- Reinforced and poured the 108" FW Valve support in Corridor 5
- Laying 84" and 120" FW distribution lines in Corridor 5
- Reinforced and poured the 102" FW Valve support in Corridor 5 (by GST 362)

# Installing 96" FW lateral from Corridor 4 and header at TPS