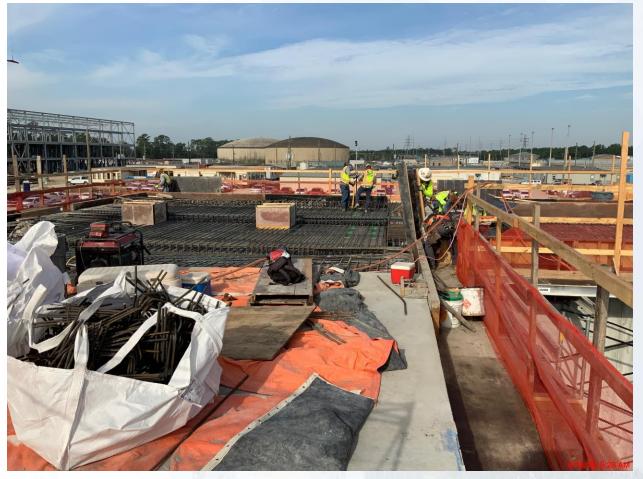

#### 281-FILTER MODULE 1:

- Forming/Reinforcing Walls.
- Pouring Walls.
- East Side Masonry.
- Reinforcing West Gallery Top Deck A2
- Pouring West Gallery Deck A1.

## 281-FILTER MODULE- Pouring Gallery Deck A1