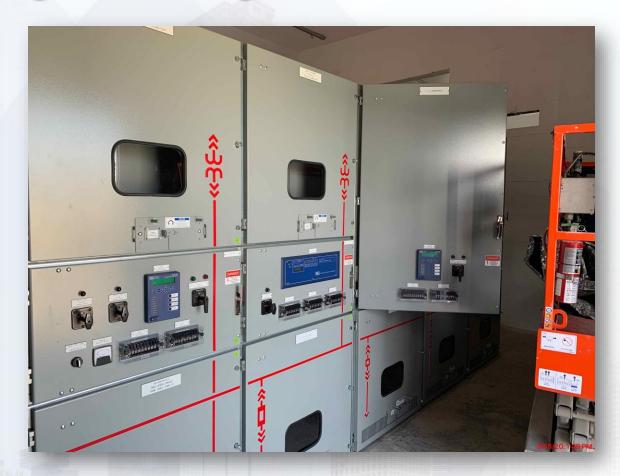

n Formwork Installation





## Fishscreen Guide Installation Northside of the Platform







## Construction Progress – Site Electrical

- MDB111A Installation
- Existing Plant Duct Bank Installation
- MDB520/MDB111A Duct Bank Installation



## MDB111A Installation and Backfill









# **Existing Plant Duct Bank Installation**







### MDB520/MDB111A Duct Bank Installation









## Construction Progress – Substation Facility 102

- Installing stairs for the building
- Continue interior wall paint touch up and painting doors and frames
- Delivery and Setting of Switchgear
- Installation of busduct supports and duct bank

# Installing stairs for the building





### Continue interior wall paint touch up and painting doors and frames







# Delivery and Setting of Switchgear







## Installation of busduct supports and duct bank









### Construction Progress – Yard Piping

- Installing North 108" RW line in Corridor 1
- Installing Storm Sewer RCP in Corridor 1
- Installing 10" PW lateral in Corridor 3-1A
- Installing Storm Sewer RCP, inlets, and manholes in Corridor 4 & 3-1B
- Installing 10" PDR & SSG lines in Corridor 3-1B (by West Road)
- Installing 6" SSG lateral and Manhole 126 off Corridor 4 (Central Plant)
- Installing 12" PDR lateral off Corridor 4 (Central Plant)
- Laying 42" FTW pipe in Corridor 3-1A Central
- Set 96" FW valve in Corridor 4 and 78" FW BFV in Corridor 5
- Installing 96" FW lateral from Corridor 4 and header at TPS
- Reinforced and poured the 108" FW Valve support in Corridor 5
- Laying 84" and 120" FW distribution lines in Corridor