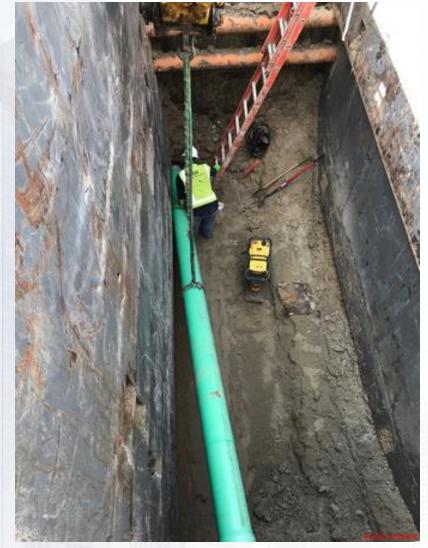

oad)
- Installing 6" SSG lateral and Manhole 126 off Corridor 4 (Central Plant)
- Installing 12" PDR lateral off Corridor 4 (Central Plant)
- Laying 42" FTW pipe in Corridor 3-1A Central
- Set 96" FW valve in Corridor 4 and 78" FW BFV in Corridor 5
- Installing 96" FW lateral from Corridor 4 and header at TPS
- Reinforced and poured the 108" FW Valve support in Corridor 5
- Laying 84" and 120" FW distribution lines in Corridor 5
- Reinforced and poured the 102" FW Valve support in Corridor 5 (by GST 362)

Houston Waterworks Team J.



# Installing North 108" RW line in Corridor 1







# Installing Storm Sewer RCP in Corridor 1





# Installing 10" PW lateral in Corridor 3-1A





Installing Storm Sewer RCP, in







# Installing 10" PDR & SSG lines in Corridor 3-1B (by West Road)









### Installing 6" SSG lateral and Manhole 126 off Corridor 4 (Central Plant)





# Installing 12" PDR lateral off Corridor 4 (Central Plant)





# Laying 42" FTW pipe in Corridor 3-1A Central



## Set 96" FW BFV in Corridor 4 and 78" FW BFV in Corridor 5









# Installing 96" FW lateral from Corridor 4 and header at TPS



#### Reinforced and poured the 108" FW Valve support in Corridor 5 (North of 111)









# Laying 84" and 120" FW distribution lines in Corridor 5









### Reinforced and poured the 102" FW Valve support in Corridor 5 (by GST 362)











### Construction Progress – Central Plant

#### 281-FILTER MODULE 1:

- Forming/Reinforcing Walls.
- Pouring Walls.
- East Side Masonry.
- Reinforcing West Gallery Top Deck A2
- Pouring West Gallery Deck A1.

#### **