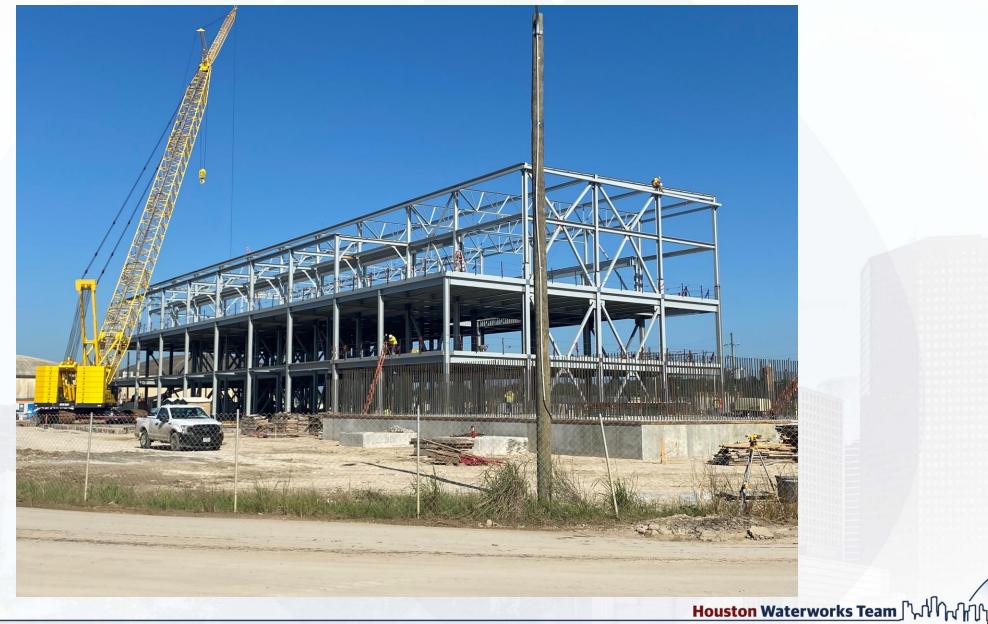

S 401
- Installation of Pump Can Footing Rebar at HSPS 402
- Cellular Concrete & TSL-OTSL Pipe Encasement at Sludge Equalization Building 510
- Erection of Structural Steel at Top Floor of Dewatering Building 520
- Installation of Grating on 2nd floor at Dewatering Building 520
- Installation of CMU at Dewatering Building 520

### Backfilling of 102" Outlet Pipe is Complete and Enclosed at GST 361



#### Load Transfer Platform Installation at GST 362



### Installation of Roof Panels at MSB 111





## Installation of 78" FW Pipe and Pump Can Encasement at HSPS 401





### Installation of Pump Can Footing Rebar at HSPS 402



#### Cellular Concrete & TSL-OTSL Pipe Encasement at Sludge Equalization Building 510



### Erection of Structural Steel at Top Floor of Dewatering Building 520



### Installation of Grating on 2<sup>nd</sup> Floor and CMU at Dewatering Building 520







### Construction Progress – Administration Building 080

- Completion of Reinforcement at Administration Building (AB)
- Began Erection of Structural Steel at Maintenance Building (MB)
- Placed SOG at AB

#### **Erection of Structural Steel at MB**







#### **Erection of Structural Steel at MB**





## Completion of Reinforcement at AB







### Placement of SOG at AB