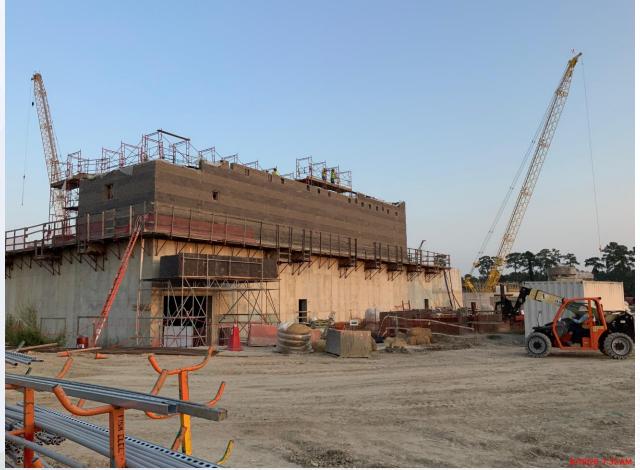

### Construction Progress – South Plant

- Backfilling of 102" Outlet Pipe is Complete and Enclosed at GST 361
- Load Transfer Platform Installation at GST 362
- Installation of Roof Panels at MSB 111
- Installation of 78" Pipe and Encasement at HSPS 401
- Installation of Pump Can Encasement above Inlet Flange at HSPS 401
- Installation of Pump Can Footing Rebar at HSPS 402
- Cellular Concrete & TSL-OTSL Pipe Encasement at Sludge Equalization Building 510
- Erection of Structural Steel at Top Floor of Dewatering Building 520
- Installation of Grating on 2nd floor at Dewatering Building 520
- Installation of CMU at Dewatering Building 520