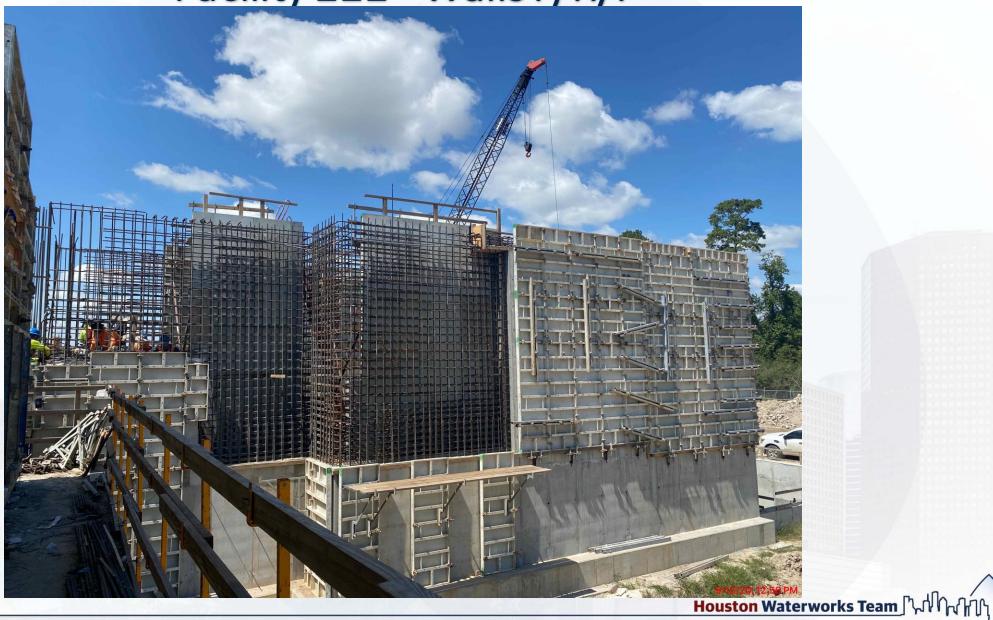

#### 281-FILTER MODULE 1:

- Forming/Reinforcing Walls.
- Pouring Walls.
- East Side Masonry.
- Reinforcing West Gallery Top Deck A2
- Pouring West Gallery Deck A1.

# 281-FILTER MODULE-Forming/Reinforcing West Filter Walls