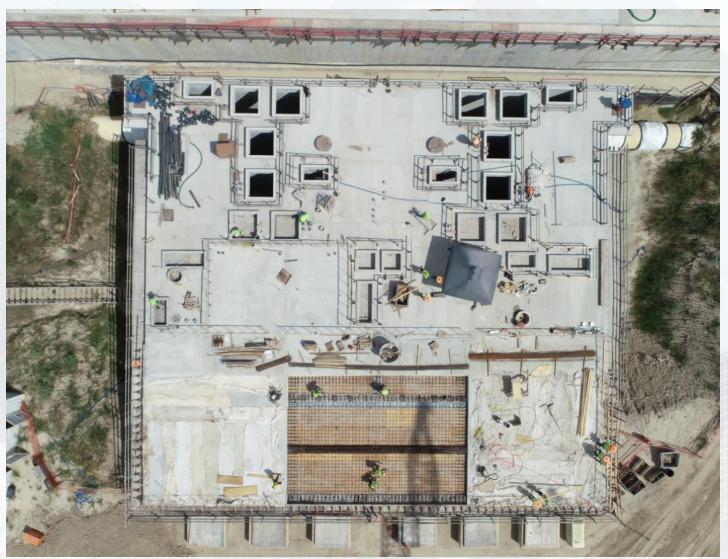

" Header

#### **292-TRANSFER PUMP STATION 2:**

Backfill Pump Can Slab Excavation

#### 311-POST CHEMICAL FACILITY 1 SH/CS:

- Footing Reinforcement –Building Electrical Room
- Containment Walls RFP –Containment Area
- Special Coating application –SH Tank Pads

#### 312 - POST CHEMICAL FACILITY 2 FA/LAS/PEC/SB

- Installation of Underground Conduit –Containment Area
- Installation of Underground Conduits Building Area.

#### 282 -FILTER MODULE 2:

- Reinforcing/Pouring Base Slab 1
- Reinforcing Base Slabs 2.

# 281-FILTER MODULE-Forming/Reinforcing West Filter Walls





## 281-FILTER MODULE-Pouring Walls







## 281-FILTER MODULE- East Side Masonry





## 281-FILTER MODULE- Reinforcing Gallery DeckA2







## 281-FILTER MODULE- Pouring Gallery Deck A1





# 291-Top View 09/01/2020



Houston Waterworks Team

NEWPP-000-DCMT-TEMP-0003 [0] Issued for Information 21-Dec-2016

## 291-Place Grout at Pump Cans' Top Plate









NEWPP-000-DCMT-TEMP-0003 [0] Issued for Information 21-Dec-2016

### 291-Install 96" Header







## 311-Post Chemical Building Area: Footings RFP





#### 311-Post Chemical Tank Farm: Containment Walls RFP





## 311-Post Chemical Building: CRC application SH Tank Pads



#### 312-Post Chemical Containment Area: Installation UG Conduits





### 312-Post Chemical Building Area: Installation UG Conduits





282- FILTER MODULE 2- Reinforcing/Pouring First Foundation Slab







## 282-FILTER MODULE 2- Reinforcing Foundation Slab 2





# 292 - Backfill at Pump Can Slab







### Construction Progress – LREQ Basins Facilities 601/602

- 601 Inst