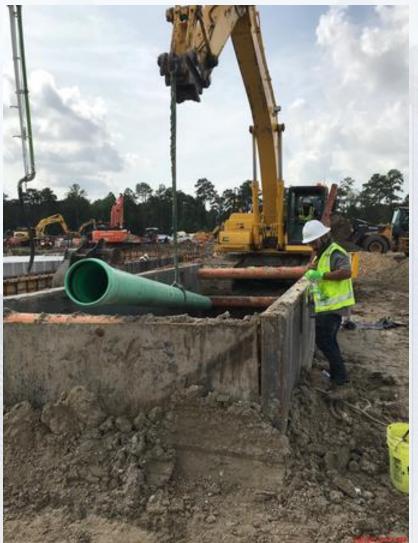

Road)
- Installing 6" SSG lateral and Manhole 126 off Corridor 4 (Central Plant)
- Installing 12" PDR lateral off Corridor 4 (Central Plant)
- Laying 42" FTW pipe in Corridor 3-1A Central
- Set 96" FW valve in Corridor 4 and 78" FW BFV in Corridor 5
- Installing 96" FW lateral from Corridor 4 and header at TPS
- Reinforced and poured the 108" FW Valve support in Corridor 5
- Laying 84" and 120" FW distribution lines in Corridor 5
- Reinforced and poured the 102" FW Valve support in Corridor 5 (by GST 362)

Houston Waterworks Team J.



# Installing North 108" RW line in Corridor 1







# Installing Storm Sewer RCP in Corridor 1





# Installing 10" PW lateral in Corridor 3-1A





Installing Storm Sewer RCP, in







# Installing 10" PDR & SSG lines in Corridor 3-1B (by West Road)









### Installing 6" SSG lateral and Manhole 126 off Corridor 4 (Central Plant)





# Installing 12" PDR lateral off Corridor 4 (Central Plant)





# Laying 42" FTW pipe in Corridor 3-1A Central



## Set 96" FW BFV in Corridor 4 and 78" FW BFV in Corridor 5









# Installing 96" FW lateral from Corridor 4 and header at TPS



#### Reinforced and poured the 108" FW Valve support in Corridor 5 (North of 111)









# Laying 84" and 120" FW distribution lines in Corridor 5









### Reinforced and poured the 102" FW Valve support in Corridor 5 (by GST 362)











### Construction Progress – Central Plant

#### 281-FILTER MODULE 1:

- Forming/Reinforcing Walls.
- Pouring Walls.
- East Side Masonry.
- Reinforcing West Gallery Top Deck A2
- Pouring West Gallery Deck A1.

####