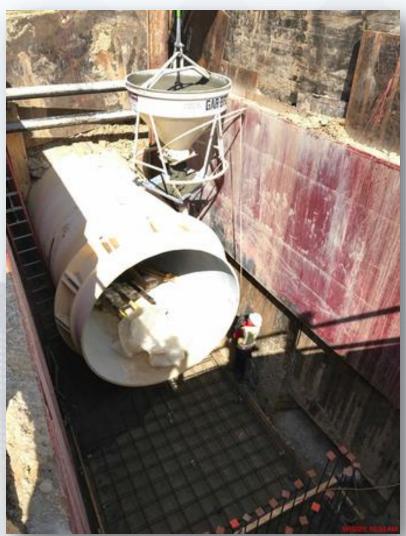

Corridor 5
- Reinforced and poured the 102" FW Valve support in Corridor 5 (by GST 362)

Houston Waterworks Team J.



# Installing North 108" RW line in Corridor 1







# Installing Storm Sewer RCP in Corridor 1





# Installing 10" PW lateral in Corridor 3-1A





Installing Storm Sewer RCP, in







# Installing 10" PDR & SSG lines in Corridor 3-1B (by West Road)









### Installing 6" SSG lateral and Manhole 126 off Corridor 4 (Central Plant)





# Installing 12" PDR lateral off Corridor 4 (Central Plant)





# Laying 42" FTW pipe in Corridor 3-1A Central



## Set 96" FW BFV in Corridor 4 and 78" FW BFV in Corridor 5









# Installing 96" FW lateral from Corridor 4 and header at TPS



#### Reinforced and poured the 108" FW Valve support in Corridor 5 (North of 111)









# Laying 84" and 120" FW distribution lines in Corridor 5









### Reinforced and poured the 102" FW Valve support in Corridor 5 (by GST 362)











### Construction Progress – Central Plant

#### 281-FILTER MODULE 1:

- Forming/Reinforcing Walls.
- Pouring Walls.
- East Side Masonry.
- Reinforcing West Gallery Top Deck A2
- Pouring West Gallery Deck A1.

#### **291-TRANSFER PUMP STATION 1:**

- Place Grout at Pump Cans' Top Plate
- Install 96" Header

#### **292-TRANSFER PUMP STATION 2:**

Backfill Pump Can Slab Excavation

#### 311-POST CHEMICAL FACILITY 1 SH/CS:

- Footing Reinforcement –Building Electrical Room
- Containment Walls RFP –Containment Area
- Special Coating application –SH Tank Pads

#### 312 - POST CHEMICAL FACILITY 2 FA/LAS/PEC/SB

- Installation of Undergr