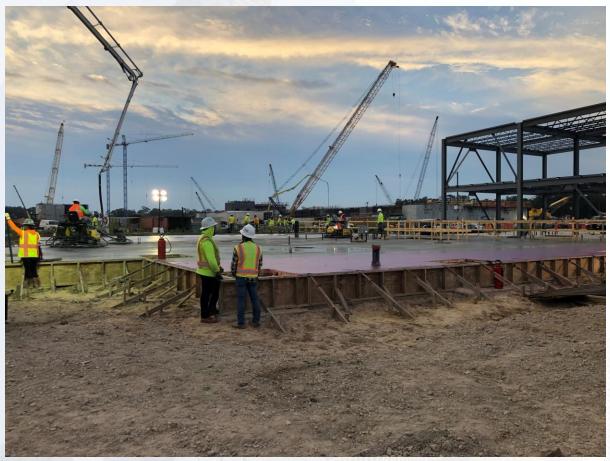

#### 281-FILTER MODULE 1:

- Forming/Reinforcing Walls.
- Pouring Walls.
- East Side Masonry.
- Reinforcing West Gallery Top Deck A2
- Pouring West Gallery Deck A1.

# 281-FILTER MODULE-Forming/Reinforcing West Filter Walls

## 281-FILTER MODULE-Pouring Walls