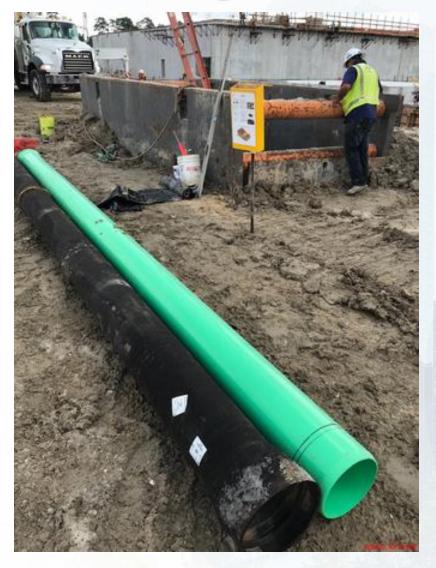

st Road)
- Installing 6" SSG lateral and Manhole 126 off Corridor 4 (Central Plant)
- Installing 12" PDR lateral off Corridor 4 (Central Plant)
- Laying 42" FTW pipe in Corridor 3-1A Central
- Set 96" FW valve in Corridor 4 and 78" FW BFV in Corridor 5
- Installing 96" FW lateral from Corridor 4 and header at TPS
- Reinforced and poured the 108" FW Valve support in Corridor 5
- Laying 84" and 120" FW distribution lines in Corridor 5
- Reinforced and poured the 102" FW Valve support in Corridor 5 (by GST 362)

Houston Waterworks Team J.



# Installing North 108" RW line in Corridor 1







# Installing Storm Sewer RCP in Corridor 1





# Installing 10" PW lateral in Corridor 3-1A





Installing Storm Sewer RCP, in







# Installing 10" PDR & SSG lines in Corridor 3-1B (by West Road)









### Installing 6" SSG lateral and Manhole 126 off Corridor 4 (Central Plant)





# Installing 12" PDR lateral off Corridor 4 (Central Plant)





# Laying 42" FTW pipe in Corridor 3-1A Central



## Set 96" FW BFV in Corridor 4 and 78" FW BFV in Corridor 5









# Installing 96" FW lateral from Corridor 4 and header at TPS



#### Reinforced and poured the 108" FW Valve support in Corridor 5 (North of 111)









# Laying 84" and 120" FW distribution lines in Corridor 5









### Reinforced and poured the 102" FW Valve support in Corridor 5 (by GST 362)











### Construction Progress – Central Plant

#### 281-FILTER MODULE 1:

- Forming/Reinforcing Walls.
- Pouring Walls.
- East Side Masonry.
- Reinforcing West Gallery Top Deck A2
- Pouring West Gallery Deck A1.

###