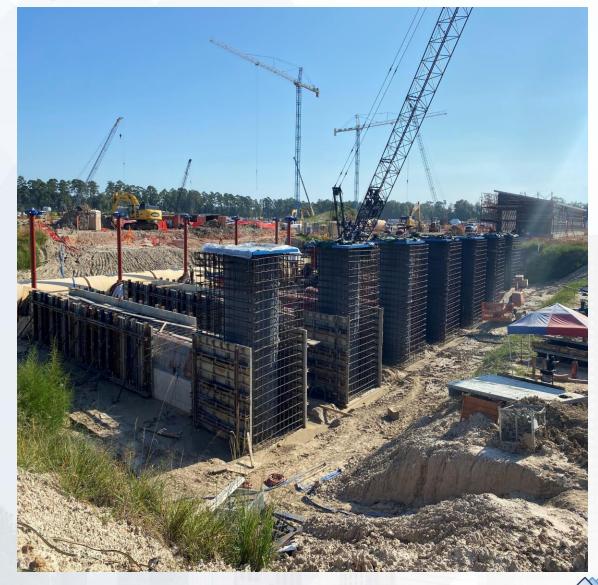

### Construction Progress – Yard Piping

- Installing North 108" RW line in Corridor 1
- Installing Storm Sewer RCP in Corridor 1
- Installing 10" PW lateral in Corridor 3-1A
- Installing Storm Sewer RCP, inlets, and manholes in Corridor 4 & 3-1B
- Installing 10" PDR & SSG lines in Corridor 3-1B (by West Road)
- Installing 6" SSG lateral and Manhole 126 off Corridor 4 (Central Plant)
- Installing 12" PDR lateral off Corridor 4 (Central Plant)
- Laying 42" FTW pipe in Corridor 3-1A Central
- Set 96" FW valve in Corridor 4 and 78" FW BFV in Corridor 5
- Installing 96" FW lateral from Corridor 4 and header at TPS
- Reinforced and poured the 108" FW Valve support in Corridor 5
- Laying 84" and 120" FW distribution lines in Corridor 5
- Reinforced and poured the 102" FW Valve support in Corridor 5 (by GST 362)

# Laying 84" and 120" FW distribution lines in Corridor 5