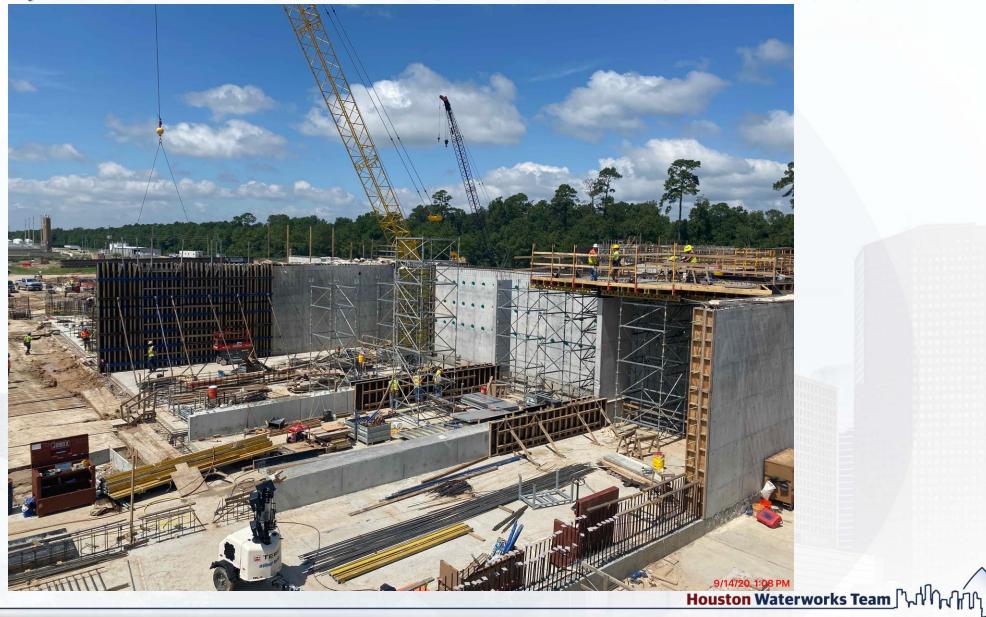

#### 281-FILTER MODULE 1:

- Forming/Reinforcing Walls.
- Pouring Walls.
- East Side Masonry.
- Reinforcing West Gallery Top Deck A2
- Pouring West Gallery Deck A1.

## 281-FILTER MODULE-Pouring Walls