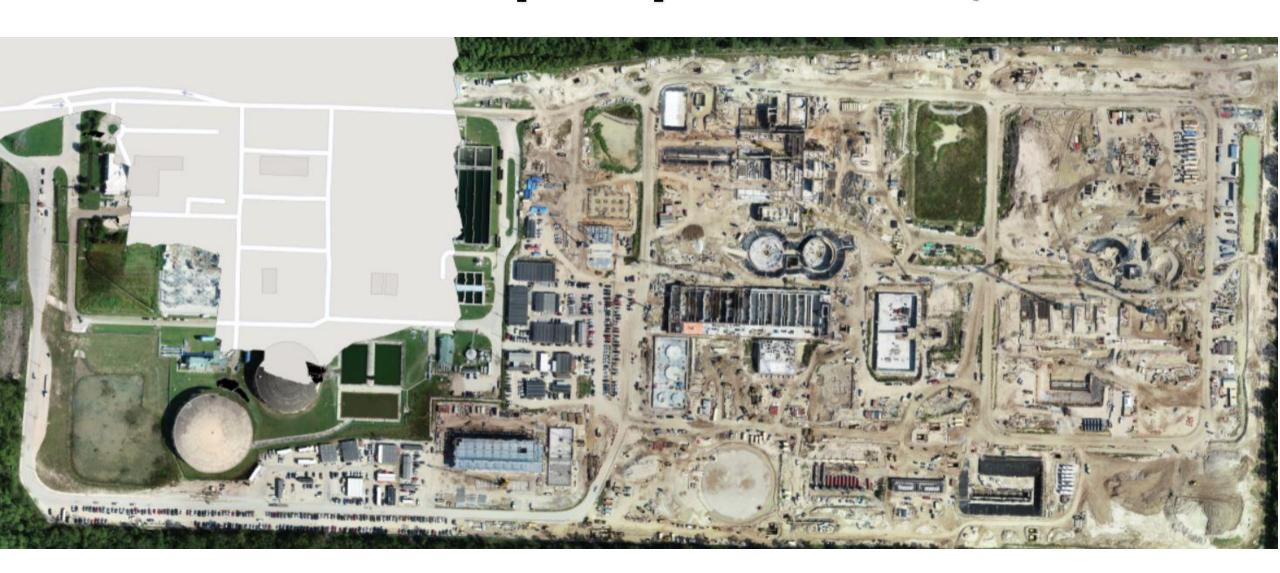

## DESIGN-BUILD SERVICES

Northeast Water Purification Plant Expansion

**September 23, 2020** 





# Drone Site Map: September 17, 2020





## Construction Progress – Intake Pump Station (IPS)

- Pump Can Formwork Installation
- Fishscreen Guide Installation Northside of the Platform



# Pump Can Formwork Installation





## Fishscreen Guide Installation Northside of the Platform







## Construction Progress – Site Electrical

- MDB111A Installation
- Existing Plant Duct Bank Installation
- MDB520/MDB111A Duct Bank Installation



## MDB111A Installation and Backfill









# **Existing Plant Duct Bank Installation**







### MDB520/MDB111A Duct Bank Installation









## Construction Progress – Substation Facility 102

- Installing stairs for the building
- Continue interior wall paint touch up and painting doors and frames
- Delivery and Setting of Switchgear
- Installation of busduct supports and duct bank