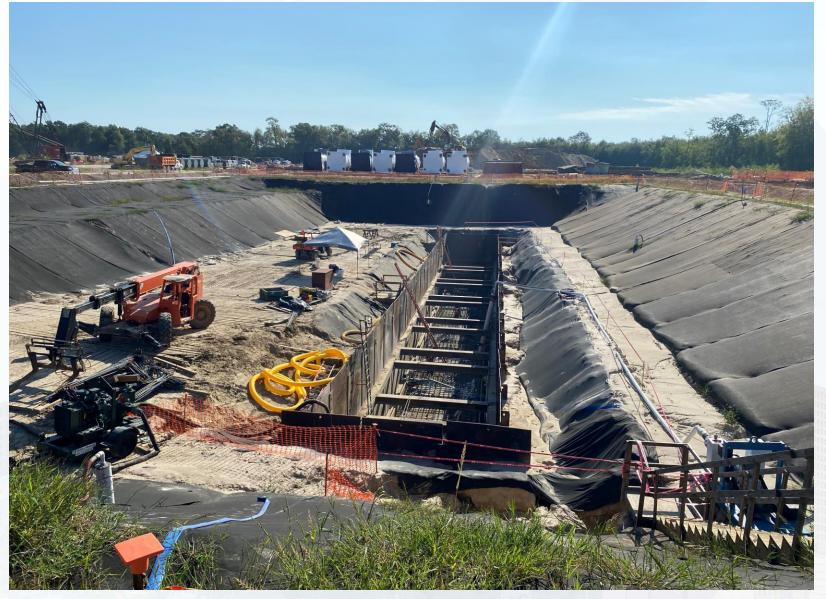

## Installation of 78" FW Pipe and Pump Can Encasement at HSPS 401

### Installation of Pump Can Footing Rebar at HSPS 402