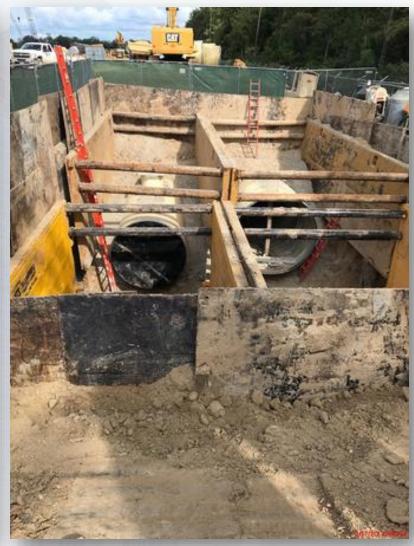

### Construction Progress – Yard Piping

- Installing North 108" RW line in Corridor 1
- Installing Storm Sewer RCP in Corridor 1
- Installing 10" PW lateral in Corridor 3-1A
- Installing Storm Sewer RCP, inlets, and manholes in Corridor 4 & 3-1B
- Installing 10" PDR & SSG lines in Corridor 3-1B (by West Road)
- Installing 6" SSG lateral and Manhole 126 off Corridor 4 (Central Plant)
- Installing 12" PDR lateral off Corridor 4 (Central Plant)
- Laying 42" FTW pipe in Corridor 3-1A Central
- Set 96" FW valve in Corridor 4 and 78" FW BFV in Corridor 5
- Installing 96" FW lateral from Corridor 4 and header at TPS
- Reinforced and poured the 108" FW Valve support in Corridor 5
- Laying 84" and 120" FW distribution lines in Corridor 5
- Reinforced and poured the 102" FW Valve support in Corridor 5 (by GST 362)

# Laying 42" FTW pipe in Corridor 3-1A Central

# Laying 84" and 120" FW distribution lines in Corridor 5