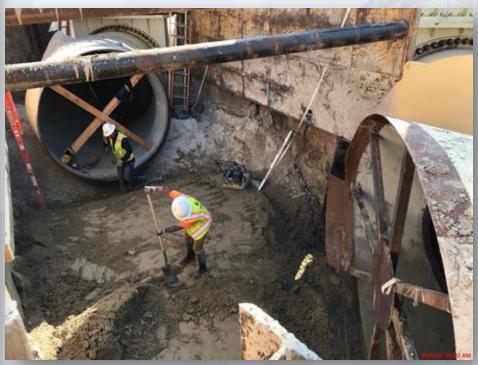

ng Storm Sewer RCP in Corridor 1
- Installing 10" PW lateral in Corridor 3-1A
- Installing Storm Sewer RCP, inlets, and manholes in Corridor 4 & 3-1B
- Installing 10" PDR & SSG lines in Corridor 3-1B (by West Road)
- Installing 6" SSG lateral and Manhole 126 off Corridor 4 (Central Plant)
- Installing 12" PDR lateral off Corridor 4 (Central Plant)
- Laying 42" FTW pipe in Corridor 3-1A Central
- Set 96" FW valve in Corridor 4 and 78" FW BFV in Corridor 5
- Installing 96" FW lateral from Corridor 4 and header at TPS
- Reinforced and poured the 108" FW Valve support in Corridor 5
- Laying 84" and 120" FW distribution lines in Corridor 5
- Reinforced and poured the 102" FW Valve support in Corridor 5 (by GST 362)

Houston Waterworks Team J.



# Installing North 108" RW line in Corridor 1







# Installing Storm Sewer RCP in Corridor 1





# Installing 10" PW lateral in Corridor 3-1A





Installing Storm Sewer RCP, in







# Installing 10" PDR & SSG lines in Corridor 3-1B (by West Road)









### Installing 6" SSG lateral and Manhole 126 off Corridor 4 (Central Plant)





# Installing 12" PDR lateral off Corridor 4 (Central Plant)





# Laying 42" FTW pipe in Corridor 3-1A Central



## Set 96" FW BFV in Corridor 4 and 78" FW BFV in Corridor 5









# Installing 96" FW lateral from Corridor 4 and header at TPS



#### Reinforced and poured the 108" FW Valve support in Corridor 5 (North of 111)









# Laying 84" and 120" FW distribution lines in Corridor 5









### Reinforced and poured the 102" FW Valve support in Corridor 5 (by GST 362)











### Co