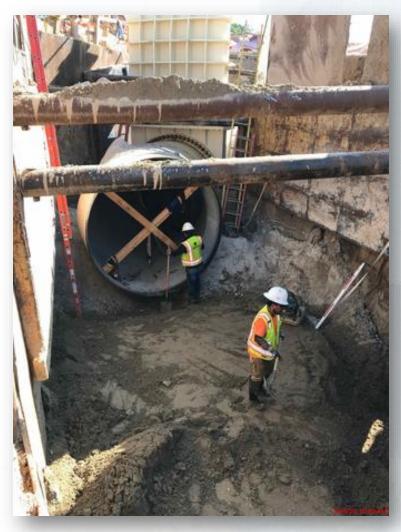

### Construction Progress – Yard Piping

- Installing North 108" RW line in Corridor 1
- Installing Storm Sewer RCP in Corridor 1
- Installing 10" PW lateral in Corridor 3-1A
- Installing Storm Sewer RCP, inlets, and manholes in Corridor 4 & 3-1B
- Installing 10" PDR & SSG lines in Corridor 3-1B (by West Road)
- Installing 6" SSG lateral and Manhole 126 off Corridor 4 (Central Plant)
- Installing 12" PDR lateral off Corridor 4 (Central Plant)
- Laying 42" FTW pipe in Corridor 3-1A Central
- Set 96" FW valve in Corridor 4 and 78" FW BFV in Corridor 5
- Installing 96" FW lateral from Corridor 4 and header at TPS
- Reinforced and poured the 108" FW Valve support in Corridor 5
- Laying 84" and 120" FW distribution lines in Corridor 5
- Reinforced and poured the 102" FW Valve support in Corridor 5 (by GST 362)

# Laying 84" and 120" FW distribution lines in Corridor 5