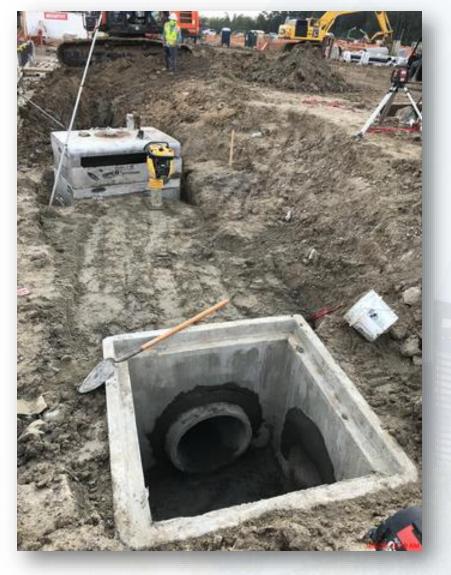

rridor 4 & 3-1B
- Installing 10" PDR & SSG lines in Corridor 3-1B (by West Road)
- Installing 6" SSG lateral and Manhole 126 off Corridor 4 (Central Plant)
- Installing 12" PDR lateral off Corridor 4 (Central Plant)
- Laying 42" FTW pipe in Corridor 3-1A Central
- Set 96" FW valve in Corridor 4 and 78" FW BFV in Corridor 5
- Installing 96" FW lateral from Corridor 4 and header at TPS
- Reinforced and poured the 108" FW Valve support in Corridor 5
- Laying 84" and 120" FW distribution lines in Corridor 5
- Reinforced and poured the 102" FW Valve support in Corridor 5 (by GST 362)

Houston Waterworks Team J.



# Installing North 108" RW line in Corridor 1







# Installing Storm Sewer RCP in Corridor 1





# Installing 10" PW lateral in Corridor 3-1A





Installing Storm Sewer RCP, in







# Installing 10" PDR & SSG lines in Corridor 3-1B (by West Road)









### Installing 6" SSG lateral and Manhole 126 off Corridor 4 (Central Plant)





# Installing 12" PDR lateral off Corridor 4 (Central Plant)





# Laying 42" FTW pipe in Corridor 3-1A Central



## Set 96" FW BFV in Corridor 4 and 78" FW BFV in Corridor 5









# Installing 96" FW lateral from Corridor 4 and header at TPS



#### Reinforced and poured the 108" FW Valve support in Corridor 5 (North of 111)









# Laying 84" and 120" FW distribution lines in Corridor 5









### Reinforced and poured the 102" FW Valve support in Corridor 5 (by GST 362)











### Construction Progress – Central Plant

#### 281-FILTER MODULE 1:

- Forming/Reinforcing Walls.
- Pouring Walls.
- East Side Masonry.
- R