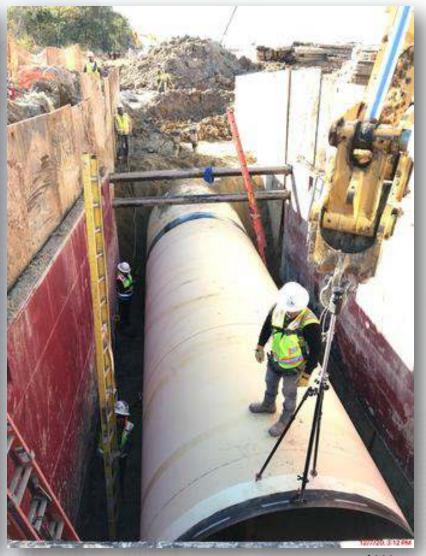

#### Construction Progress – Intake Pump Station (IPS)

- Continue erecting structural steel members
- Installing pump curb formwork and curing concrete
- Installation of Building 152 footing
- Building 142 precast panels arrive on site
- Installing the 108" 45 degree turn pipe

# Installing 108" RW 45° Bends