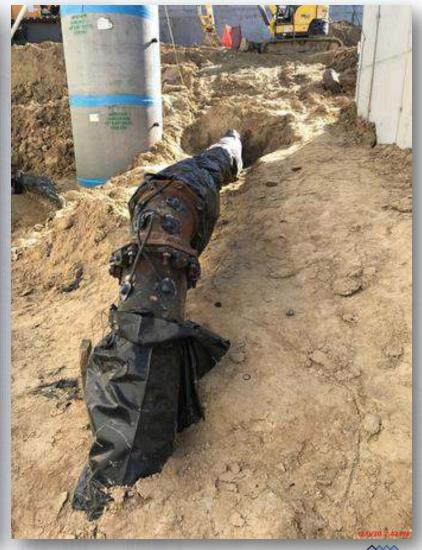

#### Construction Progress – Intake Pump Station (IPS)

- Continue erecting structural steel members
- Installing pump curb formwork and curing concrete
- Installation of Building 152 footing
- Building 142 precast panels arrive on site
- Installing the 108" 45 degree turn pipe

# Installing 108" RW 45° Bends