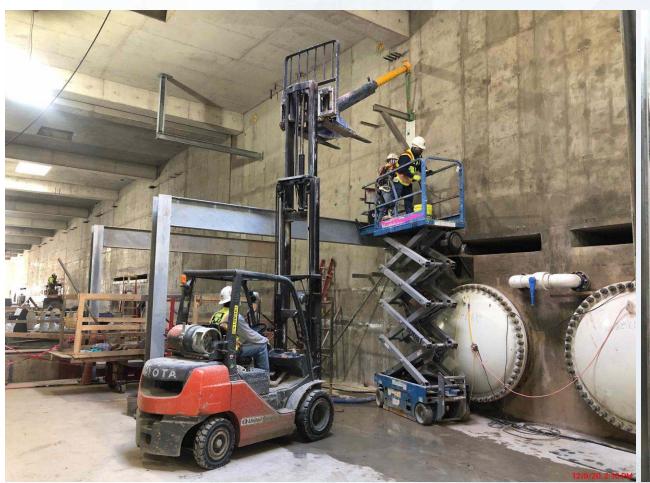

#### Construction Progress – Intake Pump Station (IPS)

- Continue erecting structural steel members
- Installing pump curb formwork and curing concrete
- Installation of Building 152 footing
- Building 142 precast panels arrive on site
- Installing the 108" 45 degree turn pipe

# Continue erecting structural steel members

Installing pump curb formwork and curing concrete