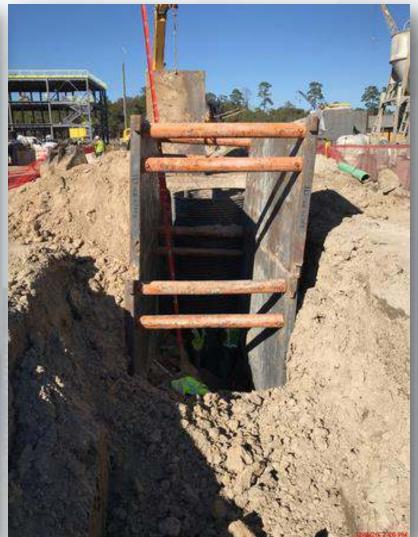

nstalling 2-10" TSL pipelines in Corridor 2-1AB
- Installing 6" PW lines in Corridor 2-1AB and 3-1A Central
- Installing 10" SSG and 10" PDR piping and manholes in Corridor 3-1B Central
- Laying 96" FW steel pipe in Corridor 4 Phase 2
- Laying 108" FW steel pipe in Corridor 5 Phase 2
- Formed and poured 102" FW valve support in Corridor 5 Phase 2
- Laying 108" FW steel pipe in Corridor 5
- Restoring craft parking lot after pipe install in Corridor 5
- Laying 84" & 120" FW distribution lines in Corridor 5





# Aerial view of Corridor 2-1AB



# Installing 24" DEC piping in Corridor 2-1AB







# Installing 2-10" TSL lines in Corridor 2-1AB









# Installing 6" PW lines in Corridor 2-1AB and 3-1A Central







### Installing 10" SSG, 10" PDR, and manholes in Corridor 3-1B Central









### Aerial view of Corridor 5





### Laying 108" FW steel pipe in Corridor 5





# Restoring craft parking lot after pipe install in Corridor 5







# Laying 84" & 120" FW distribution lines in Corridor 5







#### Aerial view of Corridor 4 – Phase 2



### Laying 96" FW steel pipe in Corridor 4 – Phase 2









#### Aerial view of Corridor 5 - Phase 2





### Laying 108" FW steel pipe in Corridor 5 - Phase 2









### Formed and placed 102" FW valve supports in Corridor 5 - Phase 2









#### Construction Progress – Central Plant

#### 281-FILTER MODULE 1:

- West Side Masonry.
- Setting Filter Troughs.
- Setting Gallery BWA/BWS Pipe supports.

#### **291-TRANSFER PUMP STATION 1:**

- Watertightness Testing & Crack Repair Injection
- VTP 291PMP10101 Installation

###