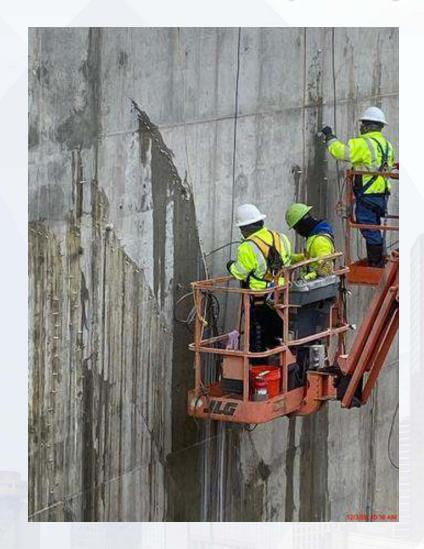

#### **291-TRANSFER PUMP STATION 1:**

- Watertightness Testing & Crack Repair Injection
- VTP 291PMP10101 Installation

#### 291-TPS – Watertightness Testing Phase 2 & Crack Repair Injection

NEWPP-000-DCMT-TEMP-0003 [0] Issued for Information 21-Dec-2016