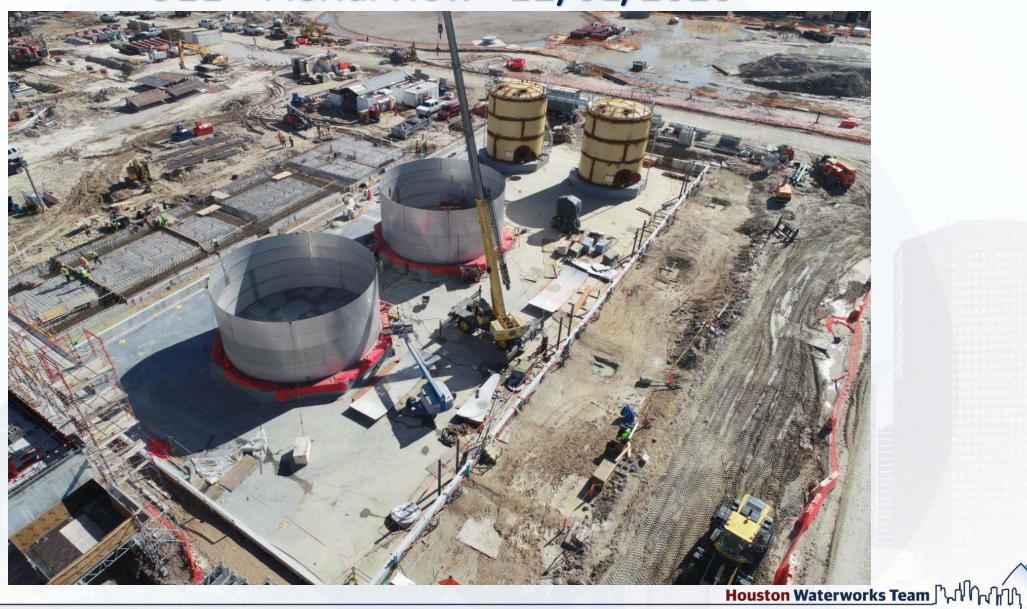

#### Construction Progress – South Plant

- Casting beds & crane pads installation awaits yard pipe tier-1 work completion at GST 361 GST 362.
- Mobilizing Preload's crew for GST 361 GST 362.
- Installing leveling course at GST 362.
- Forming footings for GST 361 GST 362.
- Continued backfilling the 78-inch inlet pipe encasement and pump cans at HSPS 401.
- Hydrostatic testing pipe #7 at HSPS 401.
- Installing steel closure pieces at MSB 111 roof and backfilling at MSB 111.
- Installing interior electrical equipment, conduit & wiring at MSB 111.
- Locking slab installation at HSPS 402.
- Installation of 1st floor plumbing overhead rough-in and conduit racks at the Dewatering Building 520.
- Installation of precast wall panels at the Dewatering Building 520.
- Installation of concrete walls and columns at Sludge Equalization Tank 510.

#### GST 361 & 362 AERIAL VIEW

December 11, 2020