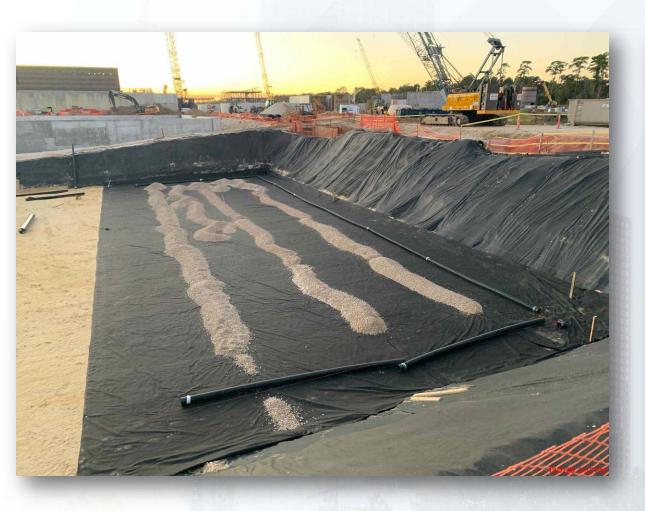

2 to 601





### 312 - Overall view 12/01/2020



#### 282-FILTER MODULE 2- Reinforcing/Forming Walls







#### 282-FILTER MODULE 2- Pouring Walls





#### 282-FILTER MODULE 2- Backfilling for Filter 13 Slab Work





#### 292-TPS - FRP Main Slab Sections B1, B3, and C3







#### 292-TPS - FRP Pump Cans Lower Encasement









#### Construction Progress – LREQ Basins Facilities 601/602

- 601 Interior walls finish of basin
- 601 Installation of underground duct bank North of 312
- 602 Continue excavation
- 602 Install geofabric, underdrain system and rock placement

#### 601 – Finishing interior walls of basin



#### 601 – Installation of underground duct bank North of 312







#### 602 – Continue excavation



#### 602 - Install geofabric, underdrain system and rock placement









#### Construction Progress – North Plant

#### 211-Pretreatment Chemical Facility 1:

 Area-B Wall-5 Stripping Formwork and PC Tank Pads F/R/P

#### 222-Rapid Mix Train 2:

Elevated Slab/Beam

241-Flocculation & Sedimentation Train 1:

Cross Collector Leak Test

242-Flocculation & Sedimentation Train 2:

CWC Wall-5 Rebar

**251-Ozone Contractor Train 1:** 

Outlet Box Mudmat

**252-Ozone Contractor Train 2:** 

• Baffle Wall-3 Pour

**502-Gravity Thickener Complex 2:** 

• USDS Elevated Slab F/R/P

**503-Gravity Thickener Complex 3:** 

TSSB Sump Pour

611-Liquid Residuals Clarifier Facility 1:

WDW Wall-6 Formwork

801-Basin Drain Pump Station 1:

Walls Formwork

#### Facility-211 Area-B Wall-5 Stripping Formwork and PC Tank Pads F/R/P



#### Facility-222 Elevated Slab-Beam



##