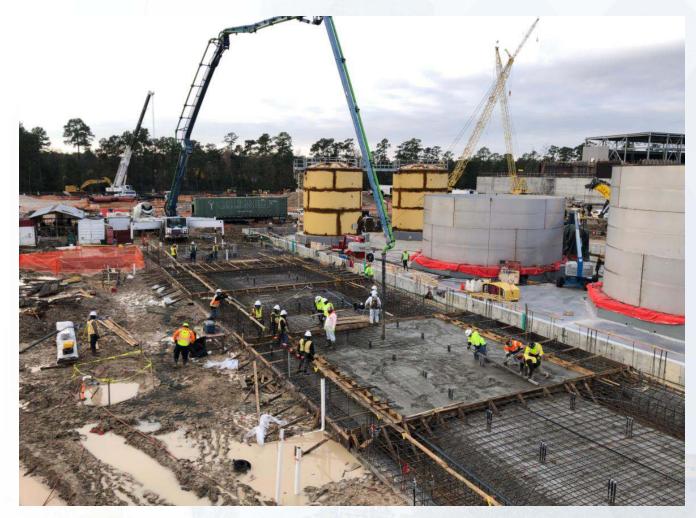

#### Construction Progress – South Plant

- Casting beds & crane pads installation awaits yard pipe tier-1 work completion at GST 361 GST 362.
- Mobilizing Preload's crew for GST 361 GST 362.
- Installing leveling course at GST 362.
- Forming footings for GST 361 GST 362.
- Continued backfilling the 78-inch inlet pipe encasement and pump cans at HSPS 401.
- Hydrostatic testing pipe #7 at HSPS 401.
- Installing steel closure pieces at MSB 111 roof and backfilling at MSB 111.
- Installing interior electrical equipment, conduit & wiring at MSB 111.
- Locking slab installation at HSPS 402.
- Installation of 1st floor plumbing overhead rough-in and conduit racks at the Dewatering Building 520.
- Installation of precast wall panels at the Dewatering Building 520.
- Installation of concrete walls and columns at Sludge Equalization Tank 510.

#### GST 361 & 362 AERIAL VIEW

December 11, 2020