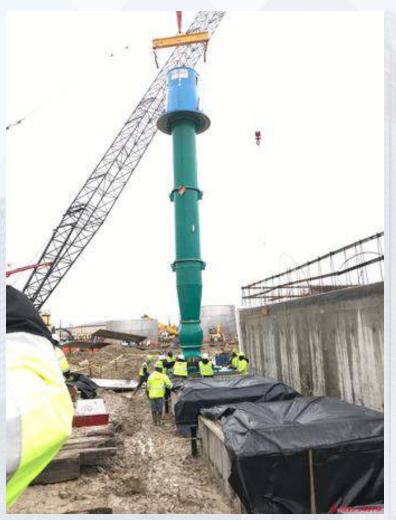

#### Construction Progress – Intake Pump Station (IPS)

- Continue erecting structural steel members
- Installing pump curb formwork and curing concrete
- Installation of Building 152 footing
- Building 142 precast panels arrive on site
- Installing the 108" 45 degree turn pipe

# Installing 108" RW 45° Bends