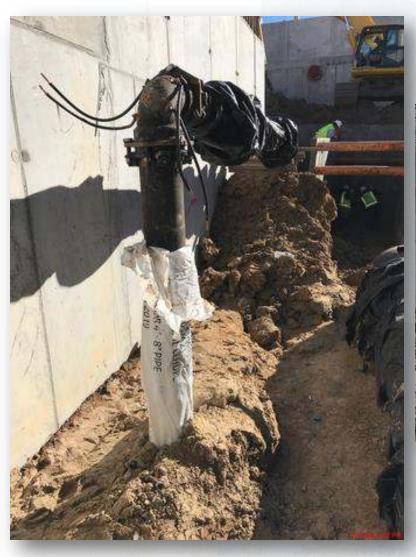

uction Progress – Yard Piping

- Installing 24" DEC piping in Corridor 2-1AB
- Installing 2-10" TSL pipelines in Corridor 2-1AB
- Installing 6" PW lines in Corridor 2-1AB and 3-1A Central
- Installing 10" SSG and 10" PDR piping and manholes in Corridor 3-1B Central
- Laying 96" FW steel pipe in Corridor 4 Phase 2
- Laying 108" FW steel pipe in Corridor 5 Phase 2
- Formed and poured 102" FW valve support in Corridor 5 Phase 2
- Laying 108" FW steel pipe in Corridor 5
- Restoring craft parking lot after pipe install in Corridor 5
- Laying 84" & 120" FW distribution lines in Corridor 5





# Aerial view of Corridor 2-1AB



# Installing 24" DEC piping in Corridor 2-1AB







# Installing 2-10" TSL lines in Corridor 2-1AB









# Installing 6" PW lines in Corridor 2-1AB and 3-1A Central







### Installing 10" SSG, 10" PDR, and manholes in Corridor 3-1B Central









### Aerial view of Corridor 5





### Laying 108" FW steel pipe in Corridor 5





# Restoring craft parking lot after pipe install in Corridor 5







# Laying 84" & 120" FW distribution lines in Corridor 5







#### Aerial view of Corridor 4 – Phase 2



### Laying 96" FW steel pipe in Corridor 4 – Phase 2









#### Aerial view of Corridor 5 - Phase 2





### Laying 108" FW steel pipe in Corridor 5 - Phase 2









### Formed and placed 102" FW valve supports in Corridor 5 - Phase 2









#### Construction Progress – Central Plant

#### 281-FILTER MODULE 1:

- West Side Masonry.
- Setting Filter Troughs.
- Setting Gallery BWA/BWS Pipe supports.

#### **291-TRANSFER PUMP STATION 1:**

- Wat