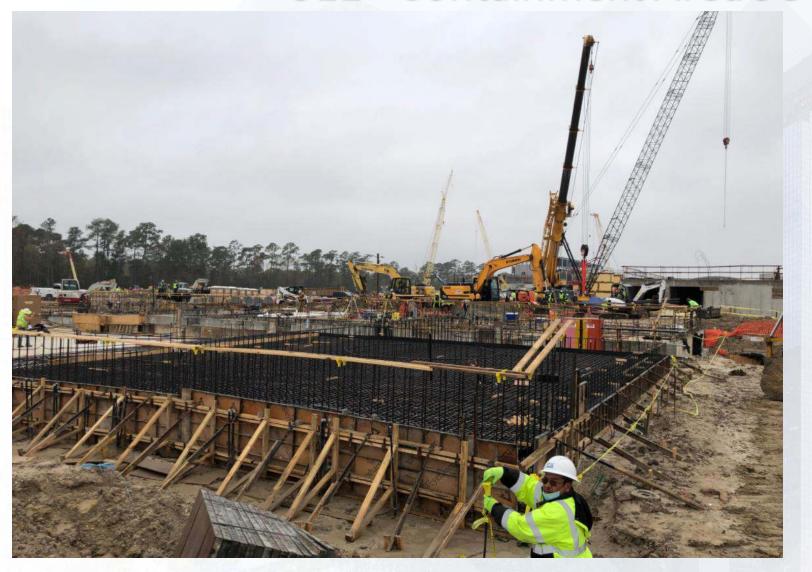

#### Construction Progress – South Plant

- Casting beds & crane pads installation awaits yard pipe tier-1 work completion at GST 361 GST 362.
- Mobilizing Preload's crew for GST 361 GST 362.
- Installing leveling course at GST 362.
- Forming footings for GST 361 GST 362.
- Continued backfilling the 78-inch inlet pipe encasement and pump cans at HSPS 401.
- Hydrostatic testing pipe #7 at HSPS 401.
- Installing steel closure pieces at MSB 111 roof and backfilling at MSB 111.
- Installing interior electrical equipment, conduit & wiring at MSB 111.
- Locking slab installation at HSPS 402.
- Installation of 1st floor plumbing overhead rough-in and conduit racks at the Dewatering Building 520.
- Installation of precast wall panels at the Dewatering Building 520.
- Installation of concrete walls and columns at Sludge Equalization Tank 510.

#### Mobilizing Preload's crew for GST 361 and GST 362

#### GST 361 and GST 362

Installing leveling course at GST 362

Forming footings for GST 361 - GST 362

**HSPS 401, MSB 111, HSPS 402 AERIAL VIEW** 

December 11, 2020

Continued backfilling the 78-inch inlet pipe encasement and pump cans at HSPS 401