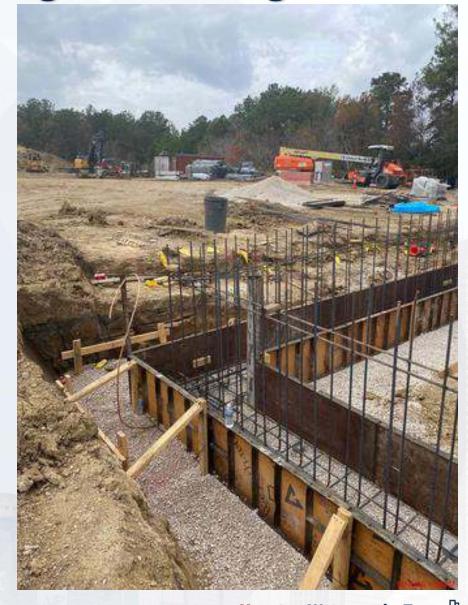

# DESIGN-BUILD SERVICES

Northeast Water Purification Plant Expansion

December 16, 2020









#### Construction Progress – Intake Pump Station (IPS)

- Continue erecting structural steel members
- Installing pump curb formwork and curing concrete
- Installation of Building 152 footing
- Building 142 precast panels arrive on site
- Installing the 108" 45 degree turn pipe



# Continue erecting structural steel members





Installing pump curb formwork and curing concrete





# Installation of Building 152 footing





# Building 142 precast panels arrive on site





# Installing 108" RW 45° Bends







#### Construction Progress – Site Electrical

- Duct bank Installation 111A/520 to MMH111A-6/MMH520-2
- Arrival of MVT Transformers (271, 272, 273, 274, 520)

#### Duct bank Installation 111A/520 to MMH111A-6/MMH520-2









# Arrival of MVT Transformers (271, 272, 273, 274, 520)









#### Construction Progress – Yard Piping

- Installing 24" DEC piping in Corridor 2-1AB
- Installing 2-10" TSL pipelines in Corridor 2-1AB
- Installing 6" PW lines in Corridor 2-1AB and 3-1A Central
- Installing 10" SSG and 10" PDR piping and manholes in Corridor 3-1B Central
- Laying 96" FW steel pipe in Corridor 4 Phase 2
- Laying 108" FW steel pipe in Corridor 5 Phase 2
- Formed and poured 102" FW valve support