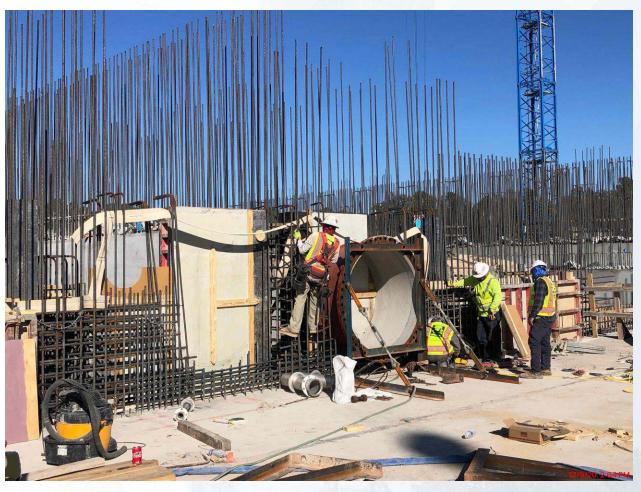

#### Construction Progress – Intake Pump Station (IPS)

- Continue erecting structural steel members
- Installing pump curb formwork and curing concrete
- Installation of Building 152 footing
- Building 142 precast panels arrive on site
- Installing the 108" 45 degree turn pipe

# Installing 108" RW 45° Bends