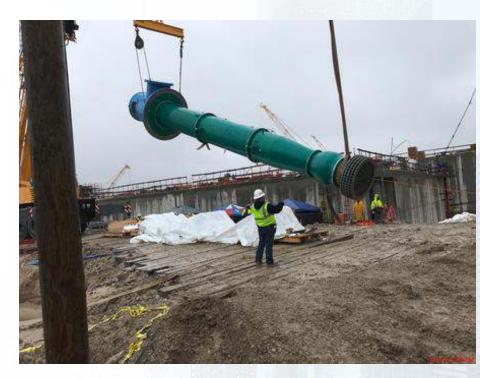

#### Construction Progress – Intake Pump Station (IPS)

- Continue erecting structural steel members
- Installing pump curb formwork and curing concrete
- Installation of Building 152 footing
- Building 142 precast panels arrive on site
- Installing the 108" 45 degree turn pipe

# Installing 108" RW 45° Bends