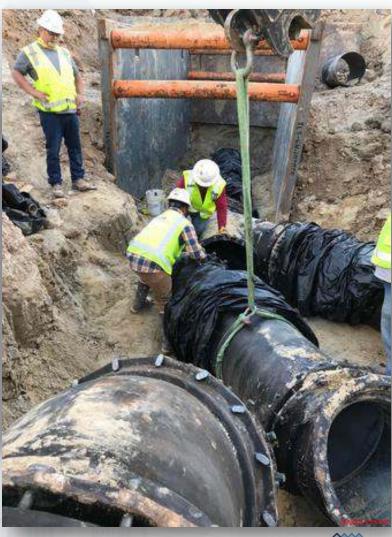

#### Construction Progress – Intake Pump Station (IPS)

- Continue erecting structural steel members
- Installing pump curb formwork and curing concrete
- Installation of Building 152 footing
- Building 142 precast panels arrive on site
- Installing the 108" 45 degree turn pipe

# Installing 108" RW 45° Bends