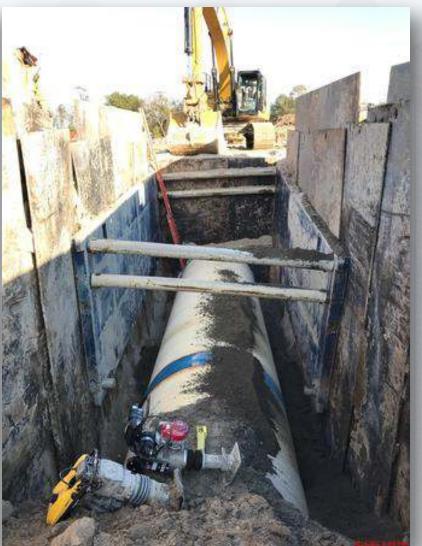

ort in Corridor 5 Phase 2
- Laying 108" FW steel pipe in Corridor 5
- Restoring craft parking lot after pipe install in Corridor 5
- Laying 84" & 120" FW distribution lines in Corridor 5





# Aerial view of Corridor 2-1AB



# Installing 24" DEC piping in Corridor 2-1AB







# Installing 2-10" TSL lines in Corridor 2-1AB









# Installing 6" PW lines in Corridor 2-1AB and 3-1A Central







### Installing 10" SSG, 10" PDR, and manholes in Corridor 3-1B Central









### Aerial view of Corridor 5





### Laying 108" FW steel pipe in Corridor 5





# Restoring craft parking lot after pipe install in Corridor 5







# Laying 84" & 120" FW distribution lines in Corridor 5







#### Aerial view of Corridor 4 – Phase 2



### Laying 96" FW steel pipe in Corridor 4 – Phase 2









#### Aerial view of Corridor 5 - Phase 2





### Laying 108" FW steel pipe in Corridor 5 - Phase 2









### Formed and placed 102" FW valve supports in Corridor 5 - Phase 2









#### Construction Progress – Central Plant

#### 281-FILTER MODULE 1:

- West Side Masonry.
- Setting Filter Troughs.
- Setting Gallery BWA/BWS Pipe supports.

#### **291-TRANSFER PUMP STATION 1:**

- Watertightness Testing & Crack Repair Injection
- VTP 291PMP10101 Installation

#### 292-TRANSFER PUMP STATION 2:

- FRP Main Slab Sections C1, A3, and B6
- Main Slab Sections B1 and C3 Reinforcement
- Place Grout Under Pump Cans

#### 311-POST CHEMICAL FACILITY 1 SH/CS:

- FRP –Reinforce rebar installation at Pump Building
- Fabrication of SST CS Tanks.

#### 312 - POST CHEMICAL FACILITY 2 FA/LAS/PEC/S