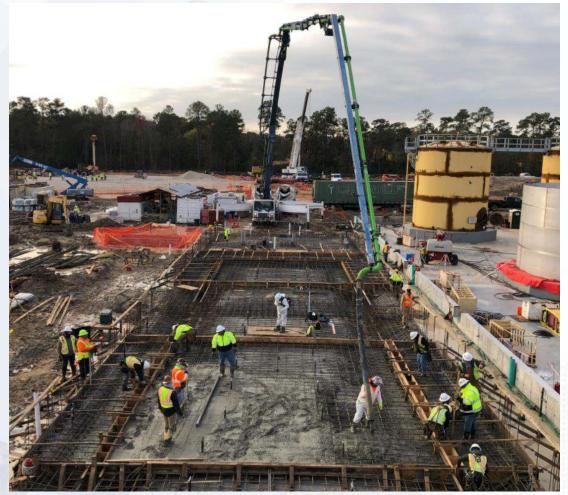

#### Construction Progress – South Plant

- Casting beds & crane pads installation awaits yard pipe tier-1 work completion at GST 361 GST 362.
- Mobilizing Preload's crew for GST 361 GST 362.
- Installing leveling course at GST 362.
- Forming footings for GST 361 GST 362.
- Continued backfilling the 78-inch inlet pipe encasement and pump cans at HSPS 401.
- Hydrostatic testing pipe #7 at HSPS 401.
- Installing steel closure pieces at MSB 111 roof and backfilling at MSB 111.
- Installing interior electrical equipment, conduit & wiring at MSB 111.
- Locking slab installation at HSPS 402.
- Installation of 1st floor plumbing overhead rough-in and conduit racks at the Dewatering Building 520.
- Installation of precast wall panels at the Dewatering Building 520.
- Installation of concrete walls and columns at Sludge Equalization Tank 510.

#### GST 361 & 362 AERIAL VIEW

December 11, 2020