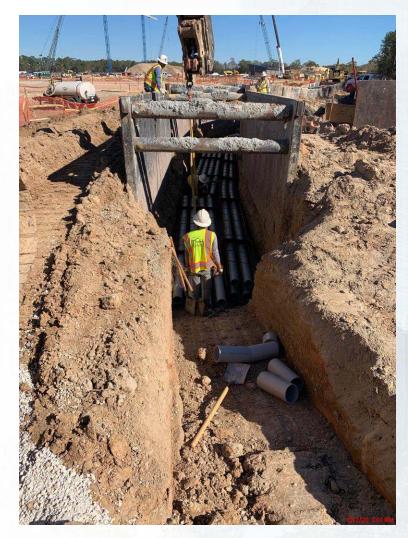

#### Construction Progress – Yard Piping

- Installing 24" DEC piping in Corridor 2-1AB
- Installing 2-10" TSL pipelines in Corridor 2-1AB
- Installing 6" PW lines in Corridor 2-1AB and 3-1A Central
- Installing 10" SSG and 10" PDR piping and manholes in Corridor 3-1B Central
- Laying 96" FW steel pipe in Corridor 4 Phase 2
- Laying 108" FW steel pipe in Corridor 5 Phase 2
- Formed and poured 102" FW valve support in Corridor 5 Phase 2
- Laying 108" FW steel pipe in Corridor 5
- Restoring craft parking lot after pipe install in Corridor 5
- Laying 84" & 120" FW distribution lines in Corridor 5

# Laying 84" & 120" FW distribution lines in Corridor 5