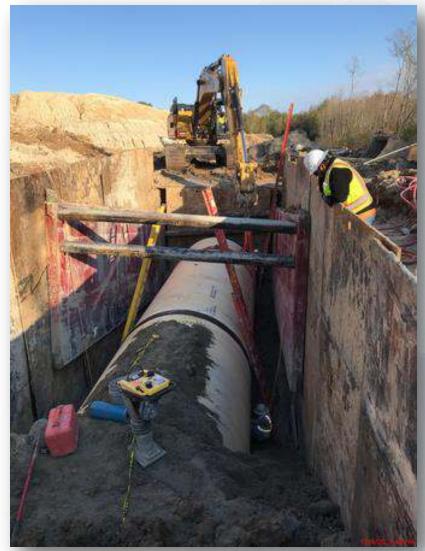

### Laying 108" FW steel pipe in Corridor 5

### Laying 108" FW steel pipe in Corridor 5 - Phase 2