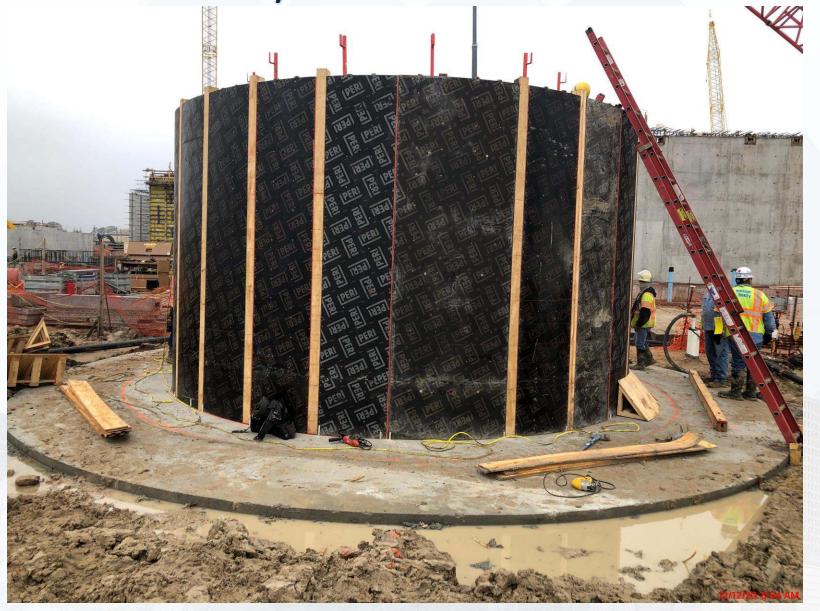

#### Construction Progress – South Plant

- Casting beds & crane pads installation awaits yard pipe tier-1 work completion at GST 361 GST 362.
- Mobilizing Preload's crew for GST 361 GST 362.
- Installing leveling course at GST 362.
- Forming footings for GST 361 GST 362.
- Continued backfilling the 78-inch inlet pipe encasement and pump cans at HSPS 401.
- Hydrostatic testing pipe #7 at HSPS 401.
- Installing steel closure pieces at MSB 111 roof and backfilling at MSB 111.
- Installing interior electrical equipment, conduit & wiring at MSB 111.
- Locking slab installation at HSPS 402.
- Installation of 1st floor plumbing overhead rough-in and conduit racks at the Dewatering Building 520.
- Installation of precast wall panels at the Dewatering Building 520.
- Installation of concrete walls and columns at Sludge Equalization Tank 510.

#### Mobilizing Preload's crew for GST 361 and GST 362

#### GST 361 and GST 362

Installing leveling course at GST 362

Forming footings for GST 361 - GST 362

**HSPS 401, MSB 111, HSPS 402 AERIAL VIEW** 

December 11, 2020

Continued backfilling the 78-inch inlet pipe encasement and pump cans at HSPS 401