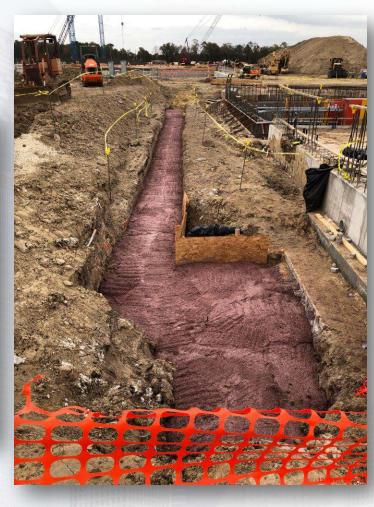

- Post Chem Building SOG-FRP





#### 312 - Containment Area SOG - FRP





#### 312 - ductbank from 312 to 601





### 312 - Overall view 12/01/2020



#### 282-FILTER MODULE 2- Reinforcing/Forming Walls







#### 282-FILTER MODULE 2- Pouring Walls





#### 282-FILTER MODULE 2- Backfilling for Filter 13 Slab Work





#### 292-TPS - FRP Main Slab Sections B1, B3, and C3







#### 292-TPS - FRP Pump Cans Lower Encasement









#### Construction Progress – LREQ Basins Facilities 601/602

- 601 Interior walls finish of basin
- 601 Installation of underground duct bank North of 312
- 602 Continue excavation
- 602 Install geofabric, underdrain system and rock placement

#### 601 – Finishing interior walls of basin



#### 601 – Installation of underground duct bank North of 312







#### 602 – Continue excavation



#### 602 - Install geofabric, underdrain system and rock placement









#### Construction Progress – North Plant

#### 211-Pretreatment Chemical Facility 1:

 Area-B Wall-5 Stripping Formwork and PC Tank Pads F/R/P

#### 222-Rapid Mix Train 2:

Elevated Slab/Beam

241-Flocculation & Sedimentation Train 1:

Cross Collector Leak Test

242-Flocculation & Sedimentation Train 2:

CWC Wall-5 Rebar

**251-Ozone Contractor Train 1:** 

Outlet Box Mudmat

**252-Ozone Contractor Train 2:** 

• Baffle Wall-3 Pour

**502-Gravity Thickener Complex 2:** 

• USDS Elevated Slab F/R/P

**503-Gravity Thickener Complex 3:** 

TSSB Sump Pour

611-Liquid Residuals Clarifier Facility 1:

WDW Wall-6 Formwork

801-Basin Drain Pump Station 1:

Walls Formwork

#### Facility-2