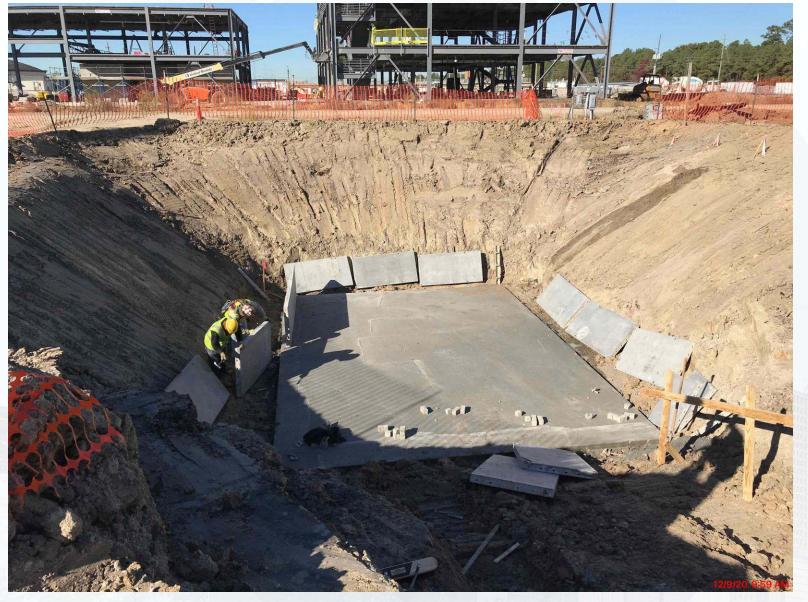

#### Construction Progress – South Plant

- Casting beds & crane pads installation awaits yard pipe tier-1 work completion at GST 361 GST 362.
- Mobilizing Preload's crew for GST 361 GST 362.
- Installing leveling course at GST 362.
- Forming footings for GST 361 GST 362.
- Continued backfilling the 78-inch inlet pipe encasement and pump cans at HSPS 401.
- Hydrostatic testing pipe #7 at HSPS 401.
- Installing steel closure pieces at MSB 111 roof and backfilling at MSB 111.
- Installing interior electrical equipment, conduit & wiring at MSB 111.
- Locking slab installation at HSPS 402.
- Installation of 1st floor plumbing overhead rough-in and conduit racks at the Dewatering Building 520.
- Installation of precast wall panels at the Dewatering Building 520.
- Installation of concrete walls and columns at Sludge Equalization Tank 510.

#### Mobilizing Preload's crew for GST 361 and GST 362