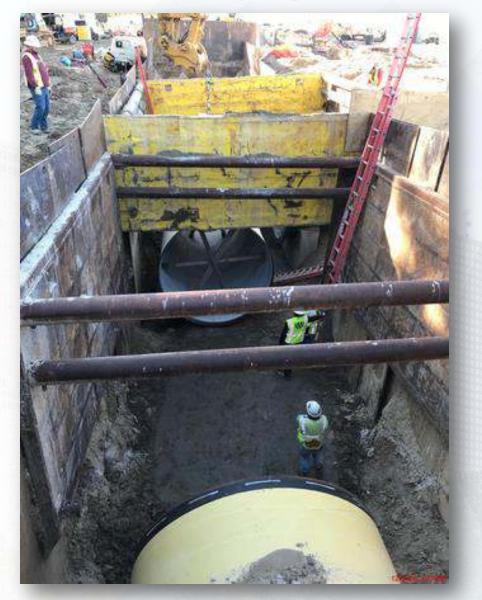

-1AB and 3-1A Central
- Installing 10" SSG and 10" PDR piping and manholes in Corridor 3-1B Central
- Laying 96" FW steel pipe in Corridor 4 Phase 2
- Laying 108" FW steel pipe in Corridor 5 Phase 2
- Formed and poured 102" FW valve support in Corridor 5 Phase 2
- Laying 108" FW steel pipe in Corridor 5
- Restoring craft parking lot after pipe install in Corridor 5
- Laying 84" & 120" FW distribution lines in Corridor 5





# Aerial view of Corridor 2-1AB



# Installing 24" DEC piping in Corridor 2-1AB







# Installing 2-10" TSL lines in Corridor 2-1AB









# Installing 6" PW lines in Corridor 2-1AB and 3-1A Central







### Installing 10" SSG, 10" PDR, and manholes in Corridor 3-1B Central









### Aerial view of Corridor 5





### Laying 108" FW steel pipe in Corridor 5





# Restoring craft parking lot after pipe install in Corridor 5







# Laying 84" & 120" FW distribution lines in Corridor 5







#### Aerial view of Corridor 4 – Phase 2



### Laying 96" FW steel pipe in Corridor 4 – Phase 2









#### Aerial view of Corridor 5 - Phase 2





### Laying 108" FW steel pipe in Corridor 5 - Phase 2









### Formed and placed 102" FW valve supports in Corridor 5 - Phase 2









#### Construction Progress – Central Plant

#### 281-FILTER MODULE 1:

- West Side Masonry.
- Setting Filter Troughs.
- Setting Gallery BWA/BWS Pipe supports.

#### **291-TRANSFER PUMP STATION 1:**

- Watertightness Testing & Crack Repair Injection
- VTP 291PMP10101 Installation

#### 292-TRANSFER PUMP STATION 2:

- FRP Main Slab Sections C1, A3, and B6
- Main Slab Se