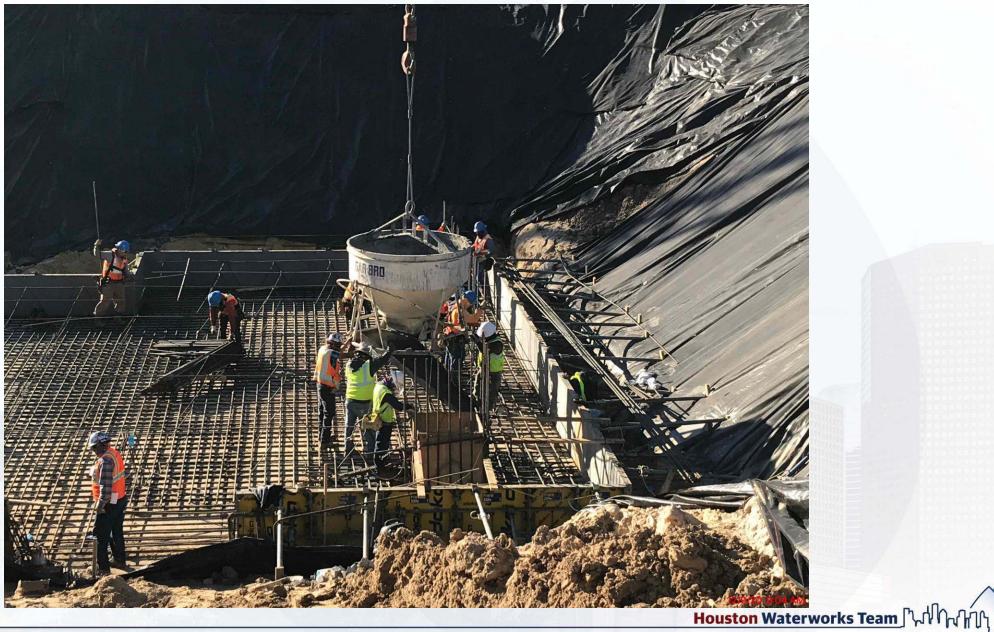

#### 292-TRANSFER PUMP STATION 2:

- FRP Main Slab Sections C1, A3, and B6
- Main Slab Sections B1 and C3 Reinforcement
- Place Grout Under Pump Cans

#### 292-TPS - FRP Main Slab Sections B1, B3, and C3

#### 292-TPS - FRP Pump Cans Lower Encasement