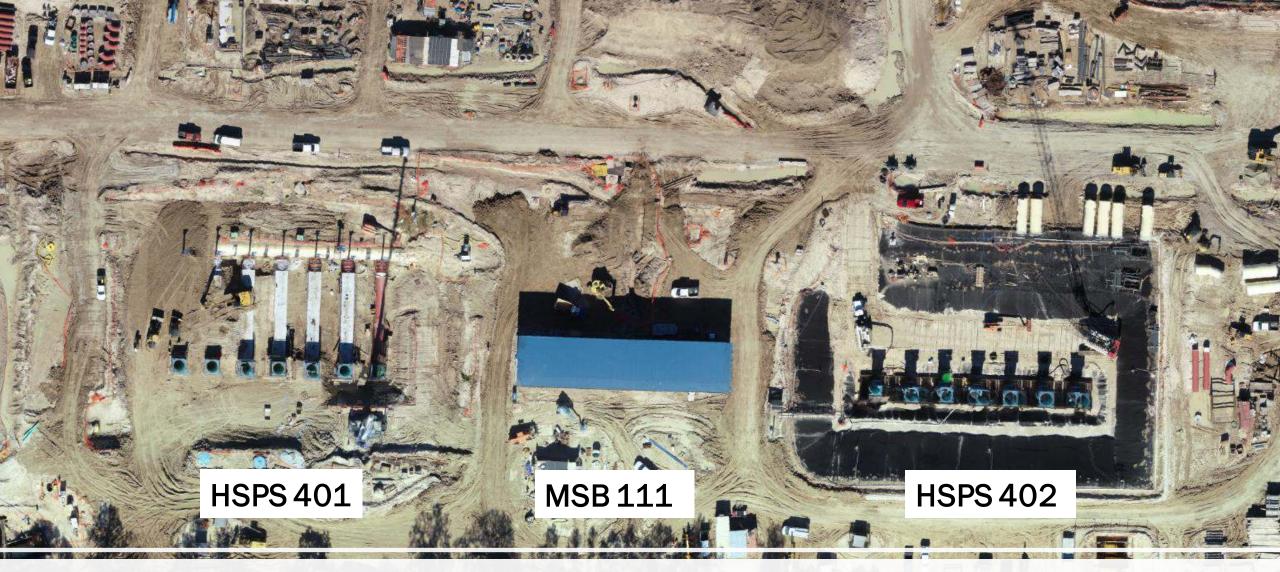

#### Construction Progress – South Plant

- Casting beds & crane pads installation awaits yard pipe tier-1 work completion at GST 361 GST 362.
- Mobilizing Preload's crew for GST 361 GST 362.
- Installing leveling course at GST 362.
- Forming footings for GST 361 GST 362.
- Continued backfilling the 78-inch inlet pipe encasement and pump cans at HSPS 401.
- Hydrostatic testing pipe #7 at HSPS 401.
- Installing steel closure pieces at MSB 111 roof and backfilling at MSB 111.
- Installing interior electrical equipment, conduit & wiring at MSB 111.
- Locking slab installation at HSPS 402.
- Installation of 1st floor plumbing overhead rough-in and conduit racks at the Dewatering Building 520.
- Installation of precast wall panels at the Dewatering Building 520.
- Installation of concrete walls and columns at Sludge Equalization Tank 510.

#### GST 361 and GST 362

Installing leveling course at GST 362

Forming footings for GST 361 - GST 362

**HSPS 401, MSB 111, HSPS 402 AERIAL VIEW** 

December 11, 2020

Continued backfilling the 78-inch inlet pipe encasement and pump cans at HSPS 401

#### Installing steel closure pieces at MSB 111 roof and backfilling at MSB 111

#### Installing interior electrical equipment, conduit & wiring at MSB 111

## Locking slab installation at HSPS 402