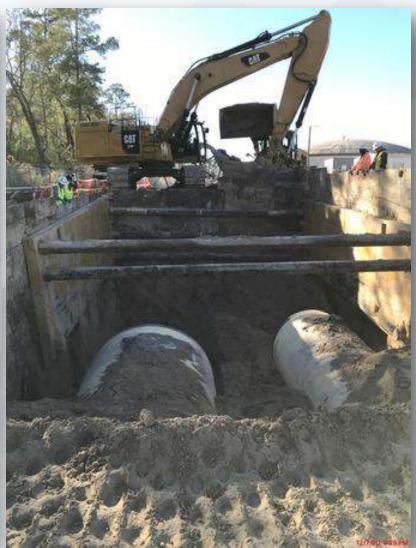

#### Construction Progress – Yard Piping

- Installing 24" DEC piping in Corridor 2-1AB
- Installing 2-10" TSL pipelines in Corridor 2-1AB
- Installing 6" PW lines in Corridor 2-1AB and 3-1A Central
- Installing 10" SSG and 10" PDR piping and manholes in Corridor 3-1B Central
- Laying 96" FW steel pipe in Corridor 4 Phase 2
- Laying 108" FW steel pipe in Corridor 5 Phase 2
- Formed and poured 102" FW valve support in Corridor 5 Phase 2
- Laying 108" FW steel pipe in Corridor 5
- Restoring craft parking lot after pipe install in Corridor 5
- Laying 84" & 120" FW distribution lines in Corridor 5

### Aerial view of Corridor 5