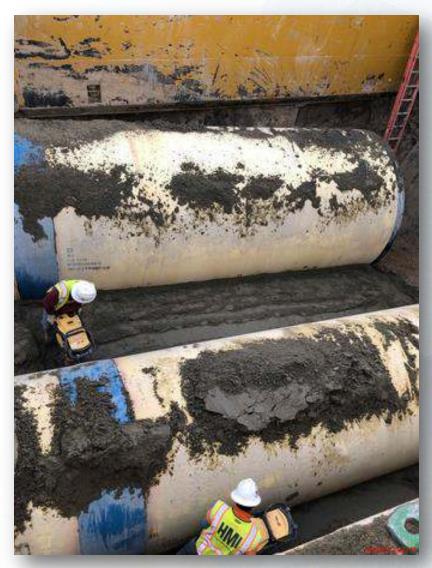

#### Construction Progress – Yard Piping

- Installing 24" DEC piping in Corridor 2-1AB
- Installing 2-10" TSL pipelines in Corridor 2-1AB
- Installing 6" PW lines in Corridor 2-1AB and 3-1A Central
- Installing 10" SSG and 10" PDR piping and manholes in Corridor 3-1B Central
- Laying 96" FW steel pipe in Corridor 4 Phase 2
- Laying 108" FW steel pipe in Corridor 5 Phase 2
- Formed and poured 102" FW valve support in Corridor 5 Phase 2
- Laying 108" FW steel pipe in Corridor 5
- Restoring craft parking lot after pipe install in Corridor 5
- Laying 84" & 120" FW distribution lines in Corridor 5

### Laying 108" FW steel pipe in Corridor 5

### Laying 108" FW steel pipe in Corridor 5 - Phase 2