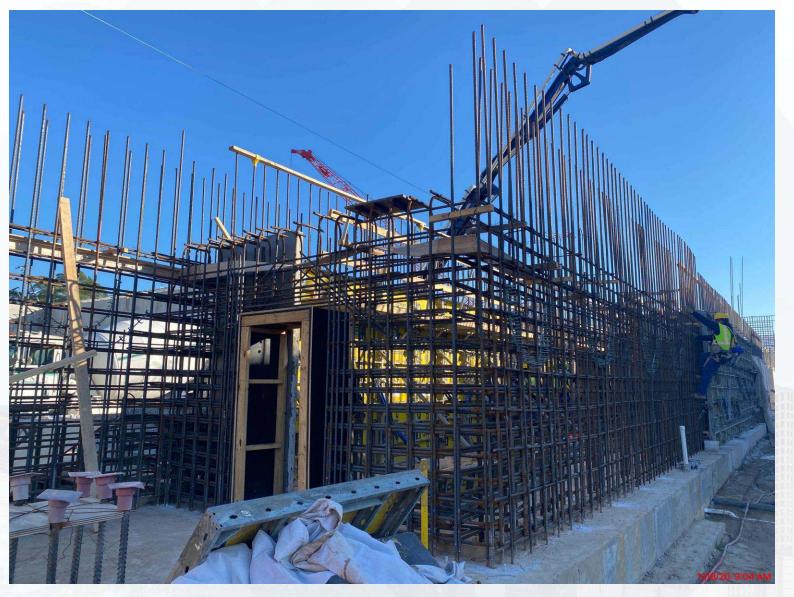

#### 311-POST CHEMICAL FACILITY 1 SH/CS:

- FRP –Reinforce rebar installation at Pump Building
- Fabrication of SST CS Tanks.

# 311 - Post Chem Building - FRP