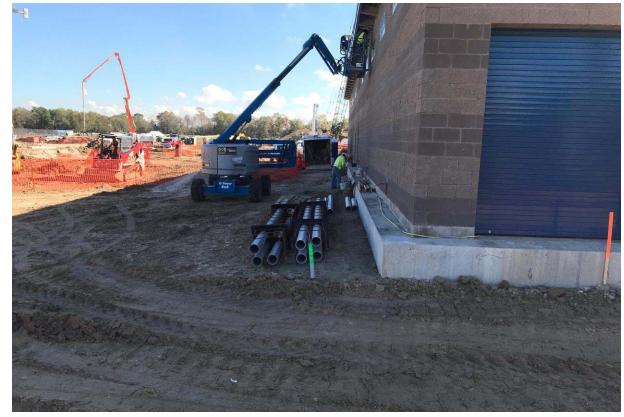

#### Construction Progress – South Plant

- Casting beds & crane pads installation awaits yard pipe tier-1 work completion at GST 361 GST 362.
- Mobilizing Preload's crew for GST 361 GST 362.
- Installing leveling course at GST 362.
- Forming footings for GST 361 GST 362.
- Continued backfilling the 78-inch inlet pipe encasement and pump cans at HSPS 401.
- Hydrostatic testing pipe #7 at HSPS 401.
- Installing steel closure pieces at MSB 111 roof and backfilling at MSB 111.
- Installing interior electrical equipment, conduit & wiring at MSB 111.
- Locking slab installation at HSPS 402.
- Installation of 1st floor plumbing overhead rough-in and conduit racks at the Dewatering Building 520.
- Installation of precast wall panels at the Dewatering Building 520.
- Installation of concrete walls and columns at Sludge Equalization Tank 510.

#### Installing steel closure pieces at MSB 111 roof and backfilling at MSB 111