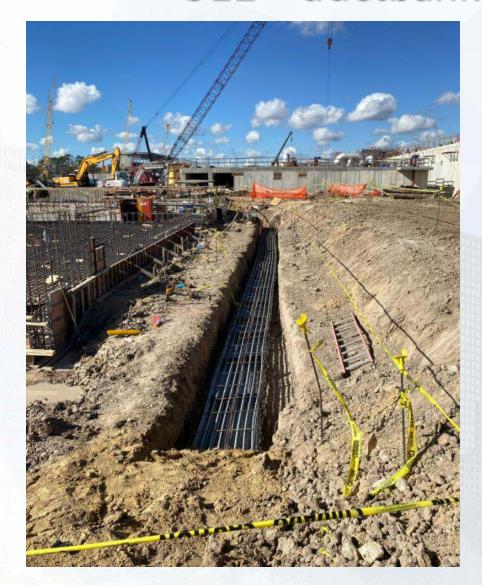

#### Construction Progress – Yard Piping

- Installing 24" DEC piping in Corridor 2-1AB
- Installing 2-10" TSL pipelines in Corridor 2-1AB
- Installing 6" PW lines in Corridor 2-1AB and 3-1A Central
- Installing 10" SSG and 10" PDR piping and manholes in Corridor 3-1B Central
- Laying 96" FW steel pipe in Corridor 4 Phase 2
- Laying 108" FW steel pipe in Corridor 5 Phase 2
- Formed and poured 102" FW valve support in Corridor 5 Phase 2
- Laying 108" FW steel pipe in Corridor 5
- Restoring craft parking lot after pipe install in Corridor 5
- Laying 84" & 120" FW distribution lines in Corridor 5

# Laying 84" & 120" FW distribution lines in Corridor 5