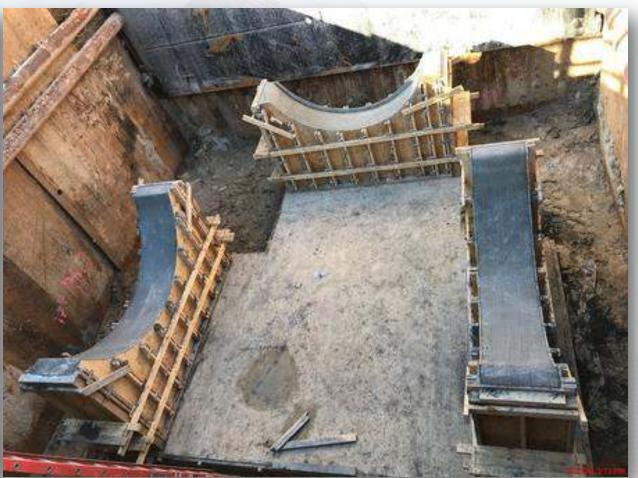

### Laying 108" FW steel pipe in Corridor 5 - Phase 2

### Formed and placed 102" FW valve supports in Corridor 5 - Phase 2