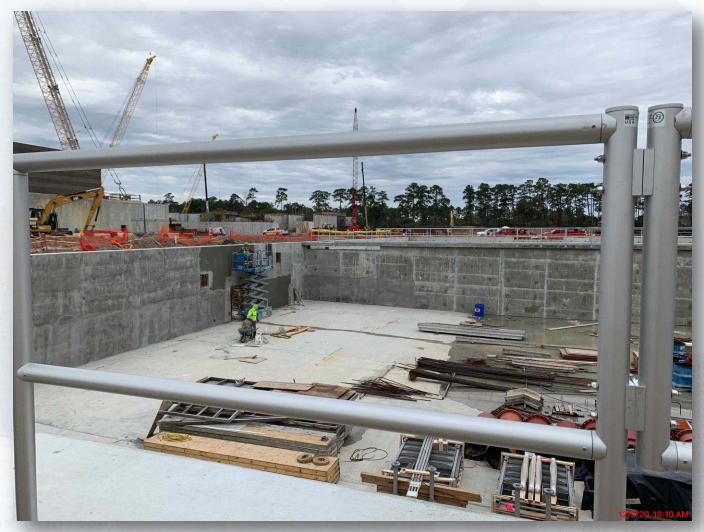

#### Construction Progress – South Plant

- Casting beds & crane pads installation awaits yard pipe tier-1 work completion at GST 361 GST 362.
- Mobilizing Preload's crew for GST 361 GST 362.
- Installing leveling course at GST 362.
- Forming footings for GST 361 GST 362.
- Continued backfilling the 78-inch inlet pipe encasement and pump cans at HSPS 401.
- Hydrostatic testing pipe #7 at HSPS 401.
- Installing steel closure pieces at MSB 111 roof and backfilling at MSB 111.
- Installing interior electrical equipment, conduit & wiring at MSB 111.
- Locking slab installation at HSPS 402.
- Installation of 1st floor plumbing overhead rough-in and conduit racks at the Dewatering Building 520.
- Installation of precast wall panels at the Dewatering Building 520.
- Installation of concrete walls and columns at Sludge Equalization Tank 510.