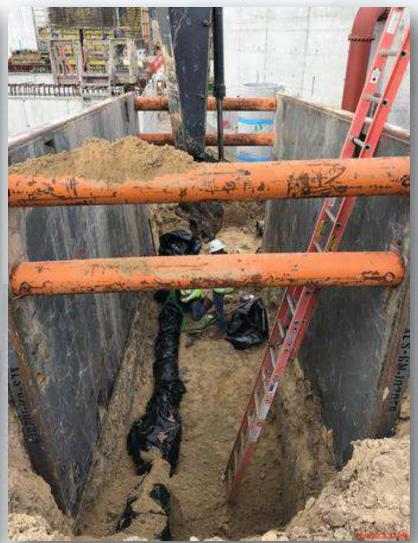

#### Construction Progress – Intake Pump Station (IPS)

- Continue erecting structural steel members
- Installing pump curb formwork and curing concrete
- Installation of Building 152 footing
- Building 142 precast panels arrive on site
- Installing the 108" 45 degree turn pipe

# Installing 108" RW 45° Bends