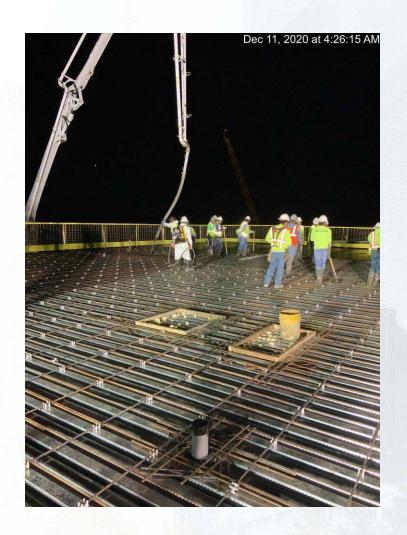

SPS 402



#### **DEWATERING BUILDING 520 &** THICKENED SLUDGE EQUALIZATION TANK 510 AERIAL VIEW December 11, 2020



### **Dewatering Building 520**



# Installation of precast wall panels at the Dewatering Building 520





## Installation of 1st floor plumbing overhead rough-in and conduit racks at the Dewatering Building 520





#### Installation of concrete walls and columns at Sludge Equalization Tank 510





#### Construction Progress – Administration Building

- Continued Installation of CMU Wall at MB
- Placed LV 2 SOMD at AB
- Placed LV 3 SOMD at AB
- Placed LV 4 Roof SOMD at AB
- Placed Stair 2 Landing and Treads at AB

#### Continued Installing CMU Wall





#### Placement of LV 2 SOMD at AB





#### Placement of LV 3 SOMD at AB





#### Placement of LV 4 Roof SOMD at AB









#### Placed Stair 2 Landing and Treads at AB