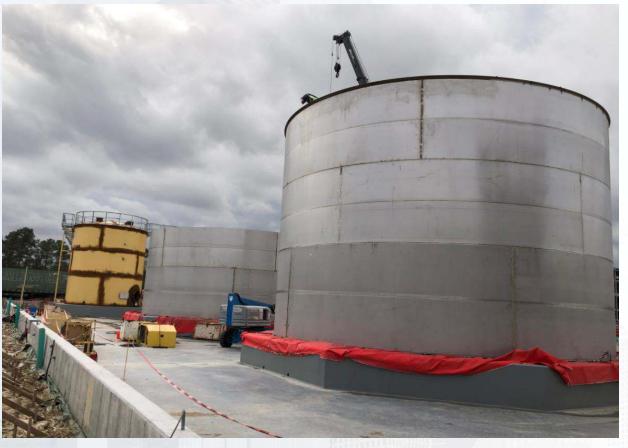

#### Construction Progress – South Plant

- Casting beds & crane pads installation awaits yard pipe tier-1 work completion at GST 361 GST 362.
- Mobilizing Preload's crew for GST 361 GST 362.
- Installing leveling course at GST 362.
- Forming footings for GST 361 GST 362.
- Continued backfilling the 78-inch inlet pipe encasement and pump cans at HSPS 401.
- Hydrostatic testing pipe #7 at HSPS 401.
- Installing steel closure pieces at MSB 111 roof and backfilling at MSB 111.
- Installing interior electrical equipment, conduit & wiring at MSB 111.
- Locking slab installation at HSPS 402.
- Installation of 1st floor plumbing overhead rough-in and conduit racks at the Dewatering Building 520.
- Installation of precast wall panels at the Dewatering Building 520.
- Installation of concrete walls and columns at Sludge Equalization Tank 510.

#### Mobilizing Preload's crew for GST 361 and GST 362

#### GST 361 and GST 362

Installing leveling course at GST 362

Forming footings for GST 361 - GST 362

**HSPS 401, MSB 111, HSPS 402 AERIAL VIEW** 

December 11, 2020

Continued backfilling the 78-inch inlet pipe encasement and pump cans at HSPS 401