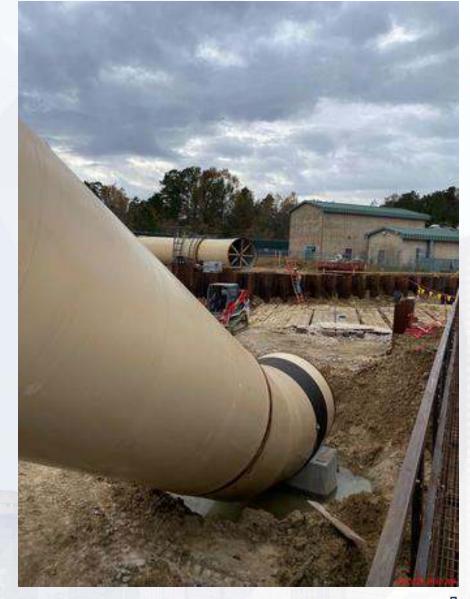

#### Construction Progress – Intake Pump Station (IPS)

- Continue erecting structural steel members
- Installing pump curb formwork and curing concrete
- Installation of Building 152 footing
- Building 142 precast panels arrive on site
- Installing the 108" 45 degree turn pipe

# Installing 108" RW 45° Bends