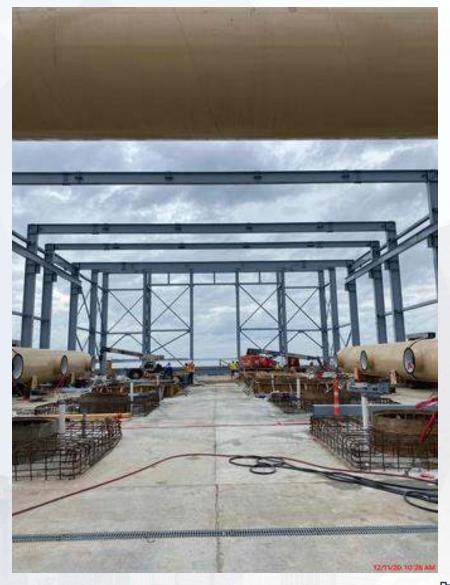

#### Construction Progress – Intake Pump Station (IPS)

- Continue erecting structural steel members
- Installing pump curb formwork and curing concrete
- Installation of Building 152 footing
- Building 142 precast panels arrive on site
- Installing the 108" 45 degree turn pipe

# Continue erecting structural steel members

Installing pump curb formwork and curing concrete