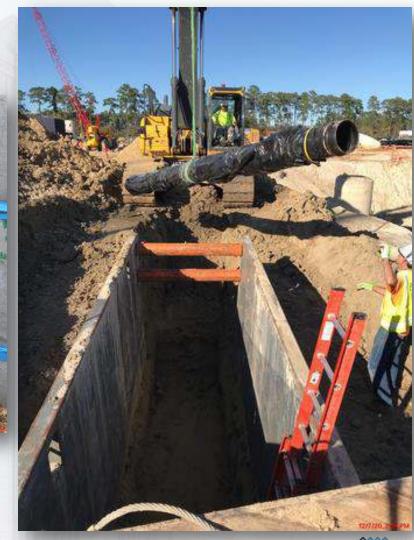

#### Construction Progress – South Plant

- Casting beds & crane pads installation awaits yard pipe tier-1 work completion at GST 361 GST 362.
- Mobilizing Preload's crew for GST 361 GST 362.
- Installing leveling course at GST 362.
- Forming footings for GST 361 GST 362.
- Continued backfilling the 78-inch inlet pipe encasement and pump cans at HSPS 401.
- Hydrostatic testing pipe #7 at HSPS 401.
- Installing steel closure pieces at MSB 111 roof and backfilling at MSB 111.
- Installing interior electrical equipment, conduit & wiring at MSB 111.
- Locking slab installation at HSPS 402.
- Installation of 1st floor plumbing overhead rough-in and conduit racks at the Dewatering Building 520.
- Installation of precast wall panels at the Dewatering Building 520.
- Installation of concrete walls and columns at Sludge Equalization Tank 510.