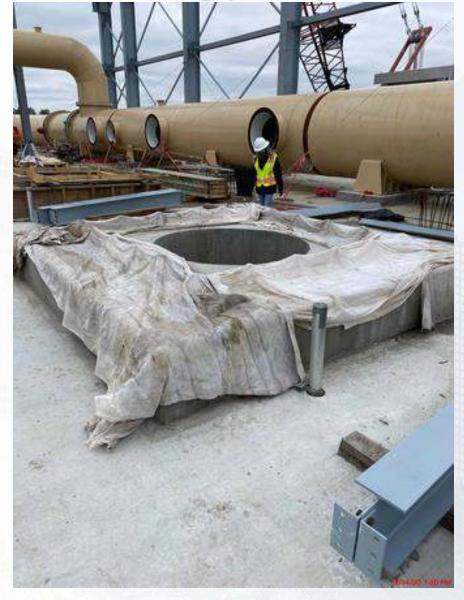

#### Construction Progress – Intake Pump Station (IPS)

- Continue erecting structural steel members
- Installing pump curb formwork and curing concrete
- Installation of Building 152 footing
- Building 142 precast panels arrive on site
- Installing the 108" 45 degree turn pipe

# Installation of Building 152 footing