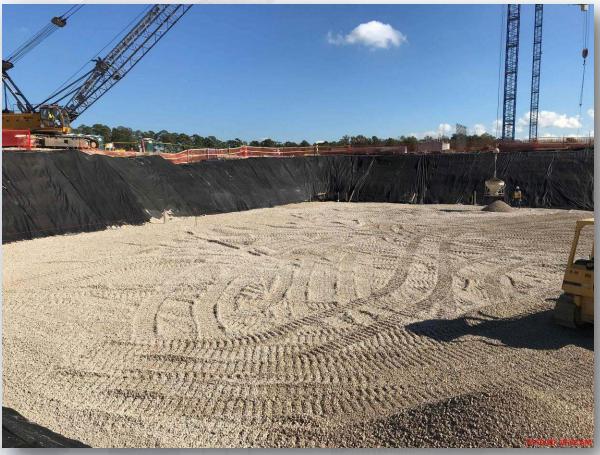

#### 602 – Continue excavation

#### 602 - Install geofabric, underdrain system and rock placement