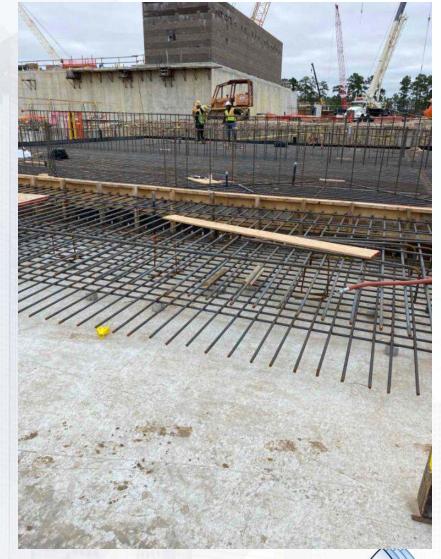

#### Construction Progress – South Plant

- Casting beds & crane pads installation awaits yard pipe tier-1 work completion at GST 361 GST 362.
- Mobilizing Preload's crew for GST 361 GST 362.
- Installing leveling course at GST 362.
- Forming footings for GST 361 GST 362.
- Continued backfilling the 78-inch inlet pipe encasement and pump cans at HSPS 401.
- Hydrostatic testing pipe #7 at HSPS 401.
- Installing steel closure pieces at MSB 111 roof and backfilling at MSB 111.
- Installing interior electrical equipment, conduit & wiring at MSB 111.
- Locking slab installation at HSPS 402.
- Installation of 1st floor plumbing overhead rough-in and conduit racks at the Dewatering Building 520.
- Installation of precast wall panels at the Dewatering Building 520.
- Installation of concrete walls and columns at Sludge Equalization Tank 510.

#### GST 361 and GST 362

Installing leveling course at GST 362

Forming footings for GST 361 - GST 362

**HSPS 401, MSB 111, HSPS 402 AERIAL VIEW** 

December 11, 2020

Continued backfilling the 78-inch inlet pipe encasement and pump cans at HSPS 401