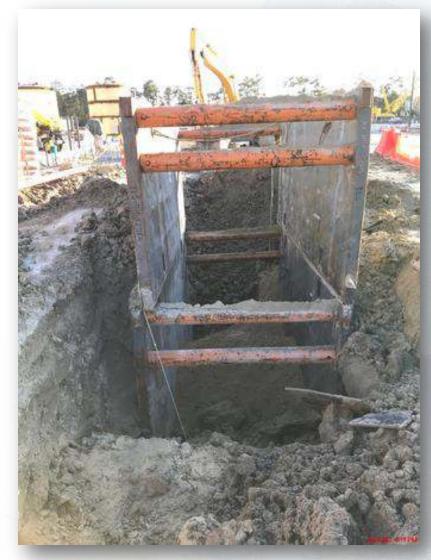

#### Construction Progress – South Plant

- Casting beds & crane pads installation awaits yard pipe tier-1 work completion at GST 361 GST 362.
- Mobilizing Preload's crew for GST 361 GST 362.
- Installing leveling course at GST 362.
- Forming footings for GST 361 GST 362.
- Continued backfilling the 78-inch inlet pipe encasement and pump cans at HSPS 401.
- Hydrostatic testing pipe #7 at HSPS 401.
- Installing steel closure pieces at MSB 111 roof and backfilling at MSB 111.
- Installing interior electrical equipment, conduit & wiring at MSB 111.
- Locking slab installation at HSPS 402.
- Installation of 1st floor plumbing overhead rough-in and conduit racks at the Dewatering Building 520.
- Installation of precast wall panels at the Dewatering Building 520.
- Installation of concrete walls and columns at Sludge Equalization Tank 510.