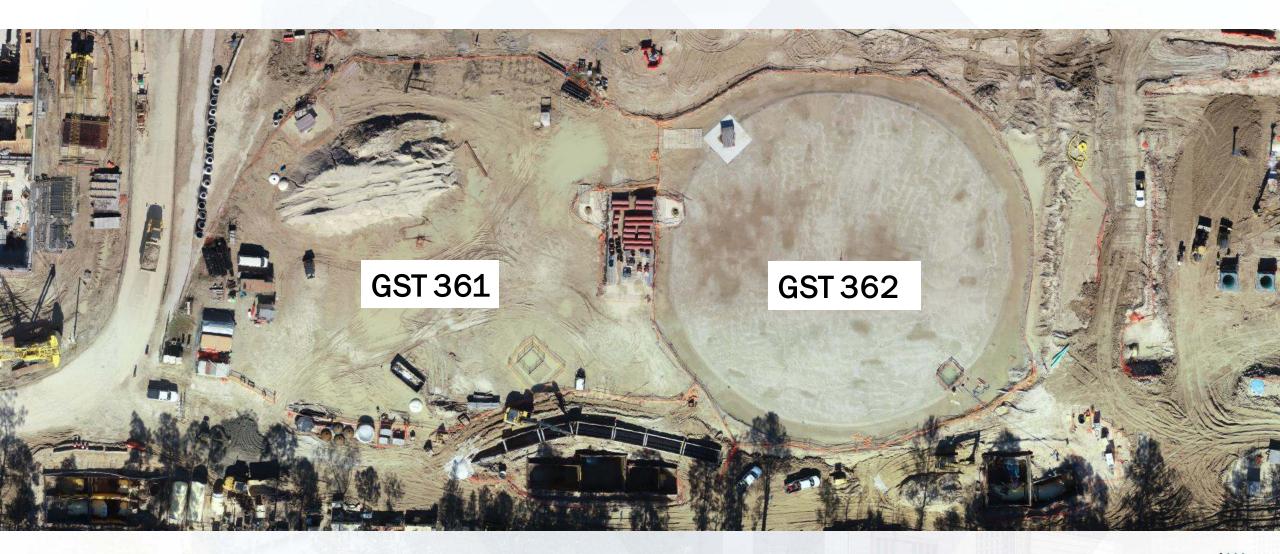

#### Construction Progress – South Plant

- Casting beds & crane pads installation awaits yard pipe tier-1 work completion at GST 361 GST 362.
- Mobilizing Preload's crew for GST 361 GST 362.
- Installing leveling course at GST 362.
- Forming footings for GST 361 GST 362.
- Continued backfilling the 78-inch inlet pipe encasement and pump cans at HSPS 401.
- Hydrostatic testing pipe #7 at HSPS 401.
- Installing steel closure pieces at MSB 111 roof and backfilling at MSB 111.
- Installing interior electrical equipment, conduit & wiring at MSB 111.
- Locking slab installation at HSPS 402.
- Installation of 1st floor plumbing overhead rough-in and conduit racks at the Dewatering Building 520.
- Installation of precast wall panels at the Dewatering Building 520.
- Installation of concrete walls and columns at Sludge Equalization Tank 510.

#### GST 361 & 362 AERIAL VIEW

December 11, 2020