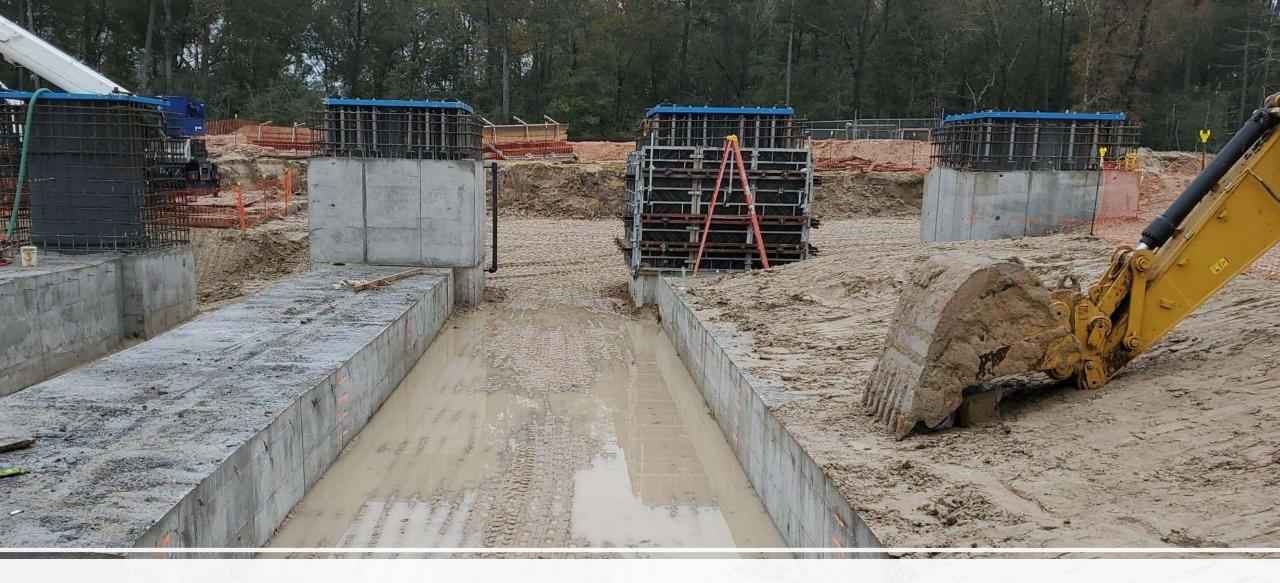

#### Construction Progress – South Plant

- Casting beds & crane pads installation awaits yard pipe tier-1 work completion at GST 361 GST 362.
- Mobilizing Preload's crew for GST 361 GST 362.
- Installing leveling course at GST 362.
- Forming footings for GST 361 GST 362.
- Continued backfilling the 78-inch inlet pipe encasement and pump cans at HSPS 401.
- Hydrostatic testing pipe #7 at HSPS 401.
- Installing steel closure pieces at MSB 111 roof and backfilling at MSB 111.
- Installing interior electrical equipment, conduit & wiring at MSB 111.
- Locking slab installation at HSPS 402.
- Installation of 1st floor plumbing overhead rough-in and conduit racks at the Dewatering Building 520.
- Installation of precast wall panels at the Dewatering Building 520.
- Installation of concrete walls and columns at Sludge Equalization Tank 510.

#### Mobilizing Preload's crew for GST 361 and GST 362

#### GST 361 and GST 362

Installing leveling course at GST 362

Forming footings for GST 361 - GST 362

**HSPS 401, MSB 111, HSPS 402 AERIAL VIEW** 

December 11, 2020

Continued backfilling the 78-inch inlet pipe encasement and pump cans at HSPS 401