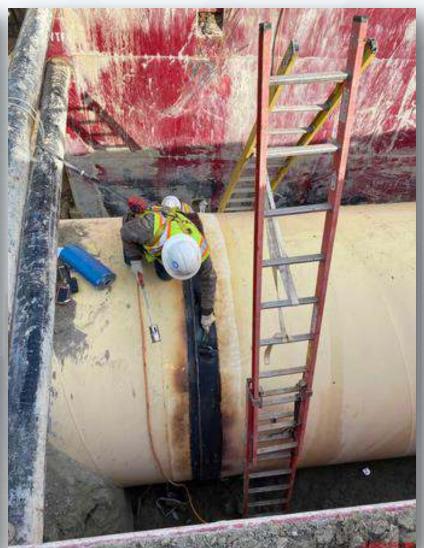

### Laying 108" FW steel pipe in Corridor 5

### Laying 108" FW steel pipe in Corridor 5 - Phase 2