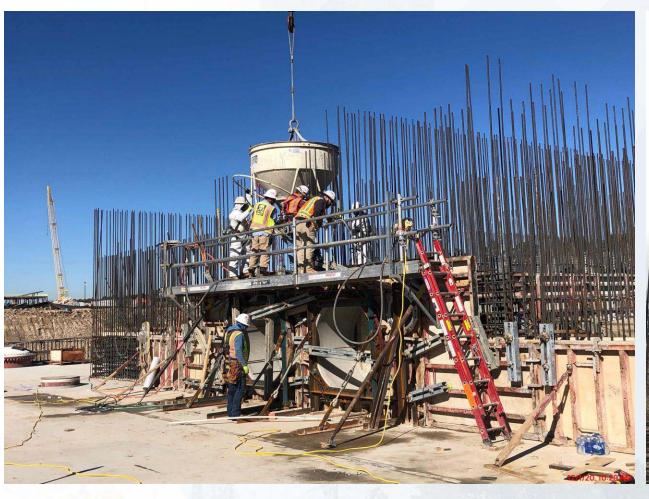

#### Construction Progress – Intake Pump Station (IPS)

- Continue erecting structural steel members
- Installing pump curb formwork and curing concrete
- Installation of Building 152 footing
- Building 142 precast panels arrive on site
- Installing the 108" 45 degree turn pipe

# Installing 108" RW 45° Bends