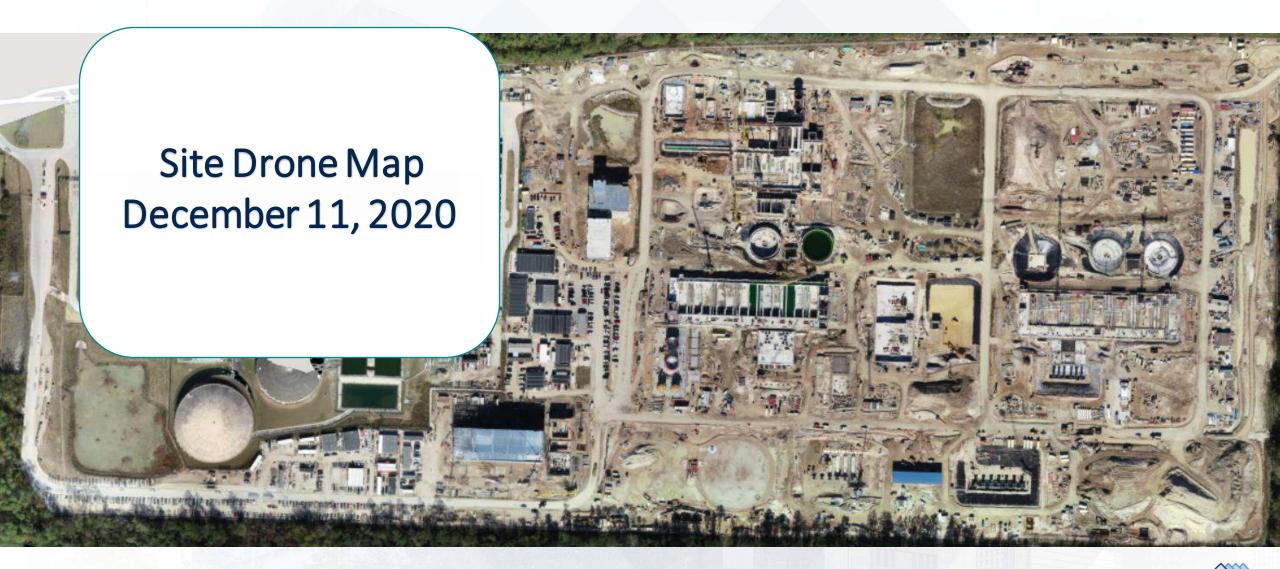

# DESIGN-BUILD SERVICES

Northeast Water Purification Plant Expansion

December 16, 2020









#### Construction Progress – Intake Pump Station (IPS)

- Continue erecting structural steel members
- Installing pump curb formwork and curing concrete
- Installation of Building 152 footing
- Building 142 precast panels arrive on site
- Installing the 108" 45 degree turn pipe



# Continue erecting structural steel members





Installing pump curb formwork and curing concrete





# Installation of Building 152 footing





# Building 142 precast panels arrive on site





# Installing 108" RW 45° Bends







#### Construction Progress – Site Electrical

- Duct bank Installation 111A/520 to MMH111A-6/MMH520-2
- Arrival of MVT Transformers (271, 272, 273, 274, 520)

#### Duct bank Installation 111A/520 to MMH111A-6/MMH520-2









# Arrival of MVT Transformers (271, 272, 273, 274,