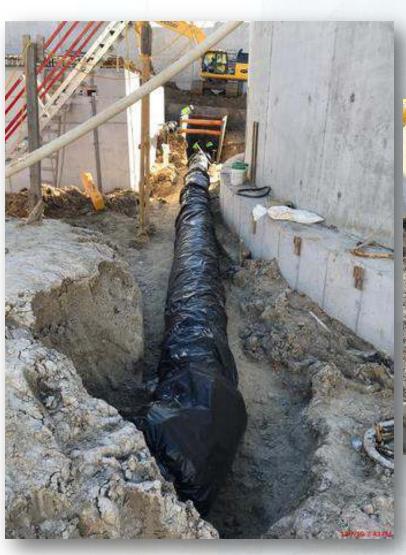

#### Construction Progress – Yard Piping

- Installing 24" DEC piping in Corridor 2-1AB
- Installing 2-10" TSL pipelines in Corridor 2-1AB
- Installing 6" PW lines in Corridor 2-1AB and 3-1A Central
- Installing 10" SSG and 10" PDR piping and manholes in Corridor 3-1B Central
- Laying 96" FW steel pipe in Corridor 4 Phase 2
- Laying 108" FW steel pipe in Corridor 5 Phase 2
- Formed and poured 102" FW valve support in Corridor 5 Phase 2
- Laying 108" FW steel pipe in Corridor 5
- Restoring craft parking lot after pipe install in Corridor 5
- Laying 84" & 120" FW distribution lines in Corridor 5

### Laying 108" FW steel pipe in Corridor 5

### Laying 108" FW steel pipe in Corridor 5 - Phase 2