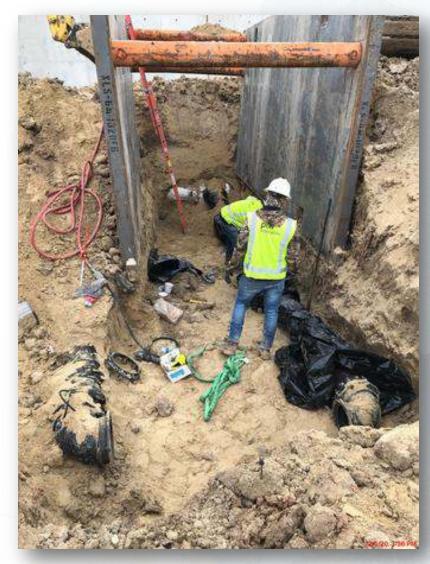

#### Construction Progress – Intake Pump Station (IPS)

- Continue erecting structural steel members
- Installing pump curb formwork and curing concrete
- Installation of Building 152 footing
- Building 142 precast panels arrive on site
- Installing the 108" 45 degree turn pipe

# Installing 108" RW 45° Bends