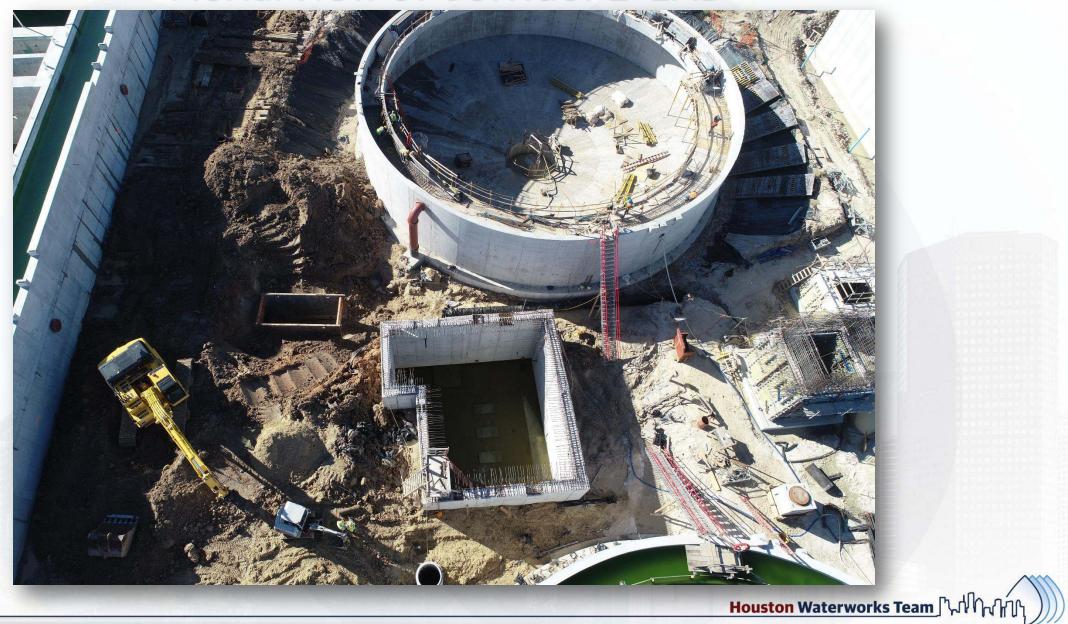

#### 292-TPS - FRP Main Slab Sections B1, B3, and C3

#### 292-TPS - FRP Pump Cans Lower Encasement