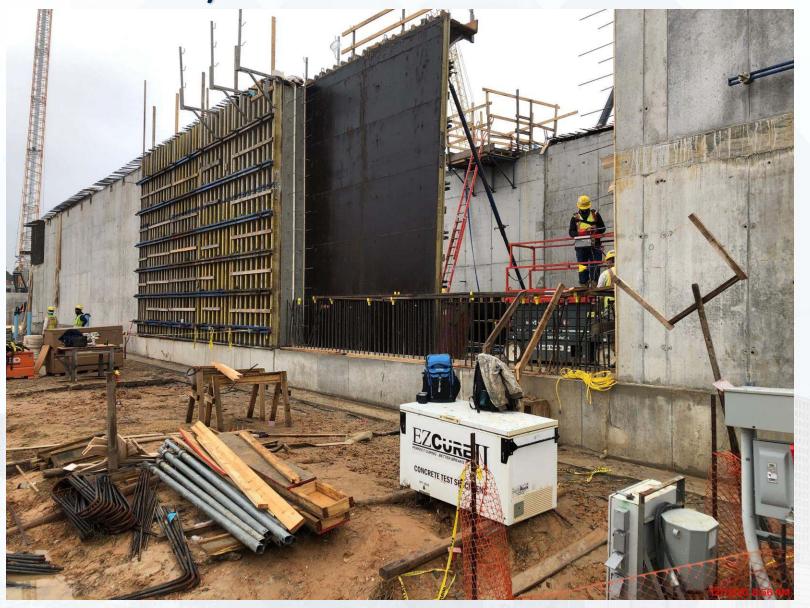

#### 211-Pretreatment Chemical Facility 1:

 Area-B Wall-5 Stripping Formwork and PC Tank Pads F/R/P

#### Facility-211 Area-B Wall-5 Stripping Formwork and PC Tank Pads F/R/P