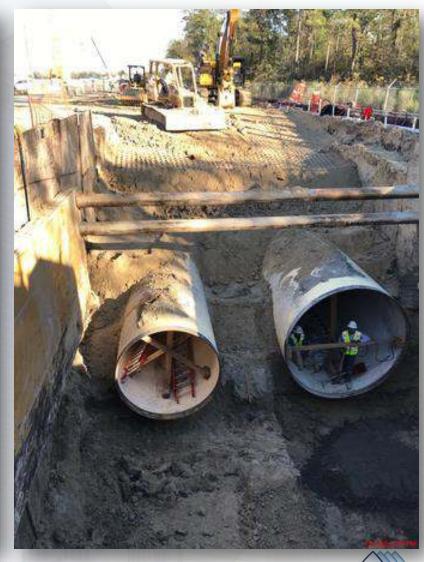

#### Construction Progress – Yard Piping

- Installing 24" DEC piping in Corridor 2-1AB
- Installing 2-10" TSL pipelines in Corridor 2-1AB
- Installing 6" PW lines in Corridor 2-1AB and 3-1A Central
- Installing 10" SSG and 10" PDR piping and manholes in Corridor 3-1B Central
- Laying 96" FW steel pipe in Corridor 4 Phase 2
- Laying 108" FW steel pipe in Corridor 5 Phase 2
- Formed and poured 102" FW valve support in Corridor 5 Phase 2
- Laying 108" FW steel pipe in Corridor 5
- Restoring craft parking lot after pipe install in Corridor 5
- Laying 84" & 120" FW distribution lines in Corridor 5

### Aerial view of Corridor 5