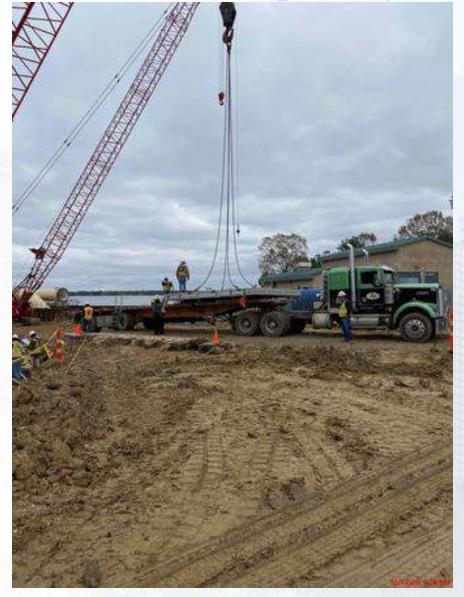

# DESIGN-BUILD SERVICES

Northeast Water Purification Plant Expansion

December 16, 2020









#### Construction Progress – Intake Pump Station (IPS)

- Continue erecting structural steel members
- Installing pump curb formwork and curing concrete
- Installation of Building 152 footing
- Building 142 precast panels arrive on site
- Installing the 108" 45 degree turn pipe



# Continue erecting structural steel members





Installing pump curb formwork and curing concrete





# Installation of Building 152 footing





# Building 142 precast panels arrive on site





# Installing 108" RW 45° Bends







#### Construction Progress – Site Electrical

- Duct bank Installation 111A/520 to MMH111A-6/MMH520-2
- Arrival of MVT Transformers (271, 272, 273, 274, 520)

#### Duct bank Installation 111A/520 to MMH111A-6/MMH520-2









# Arrival of MVT Transformers (271, 272, 273, 274, 520)









#### Construction Progress – Yard Piping

- Installing 24" DEC piping in Corridor 2-1AB
- Installing 2-10" TSL pipelines in Corridor 2-1AB
- Installing 6" PW lines in Corridor 2-1AB and 3-1A Central
- Installing 10" SSG and 10" PDR piping and manholes in Corridor 3-1B Central
- Laying 96" FW steel pipe in Corridor 4 Phase 2
- Laying 108" FW steel pipe in Corridor 5 Phase 2
- Formed and poured 102" FW valve support in Corridor 5 Phase 2
- Laying 108" FW steel pip