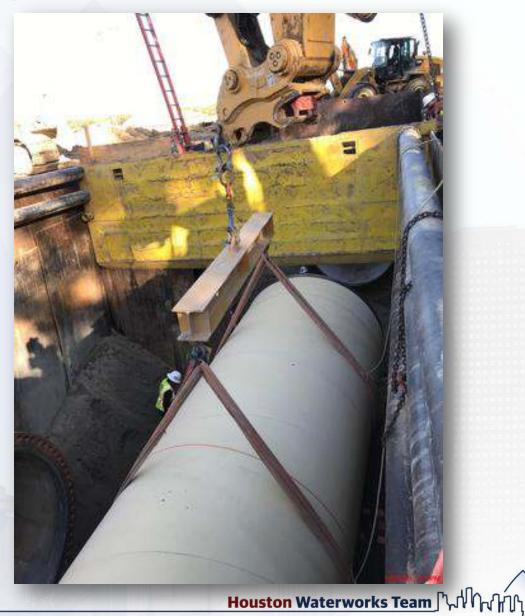

AB and 3-1A Central
- Installing 10" SSG and 10" PDR piping and manholes in Corridor 3-1B Central
- Laying 96" FW steel pipe in Corridor 4 Phase 2
- Laying 108" FW steel pipe in Corridor 5 Phase 2
- Formed and poured 102" FW valve support in Corridor 5 Phase 2
- Laying 108" FW steel pipe in Corridor 5
- Restoring craft parking lot after pipe install in Corridor 5
- Laying 84" & 120" FW distribution lines in Corridor 5





# Aerial view of Corridor 2-1AB



# Installing 24" DEC piping in Corridor 2-1AB







# Installing 2-10" TSL lines in Corridor 2-1AB









# Installing 6" PW lines in Corridor 2-1AB and 3-1A Central







### Installing 10" SSG, 10" PDR, and manholes in Corridor 3-1B Central









### Aerial view of Corridor 5





### Laying 108" FW steel pipe in Corridor 5





# Restoring craft parking lot after pipe install in Corridor 5







# Laying 84" & 120" FW distribution lines in Corridor 5







#### Aerial view of Corridor 4 – Phase 2



### Laying 96" FW steel pipe in Corridor 4 – Phase 2









#### Aerial view of Corridor 5 - Phase 2





### Laying 108" FW steel pipe in Corridor 5 - Phase 2









### Formed and placed 102" FW valve supports in Corridor 5 - Phase 2









#### Construction Progress – Central Plant

#### 281-FILTER MODULE 1:

- West Side Masonry.
- Setting Filter Troughs.
- Setting Gallery BWA/BWS Pipe supports.

#### **291-TRANSFER PUMP STATION 1:**

- Watertightness Testing & Crack Repair Injection
- VTP 291PMP10101 Installation

#### 292-TRANSFER PUMP STATION 2:

- FRP Main Slab Sections C1, A3, and B6
- Main Slab Sect