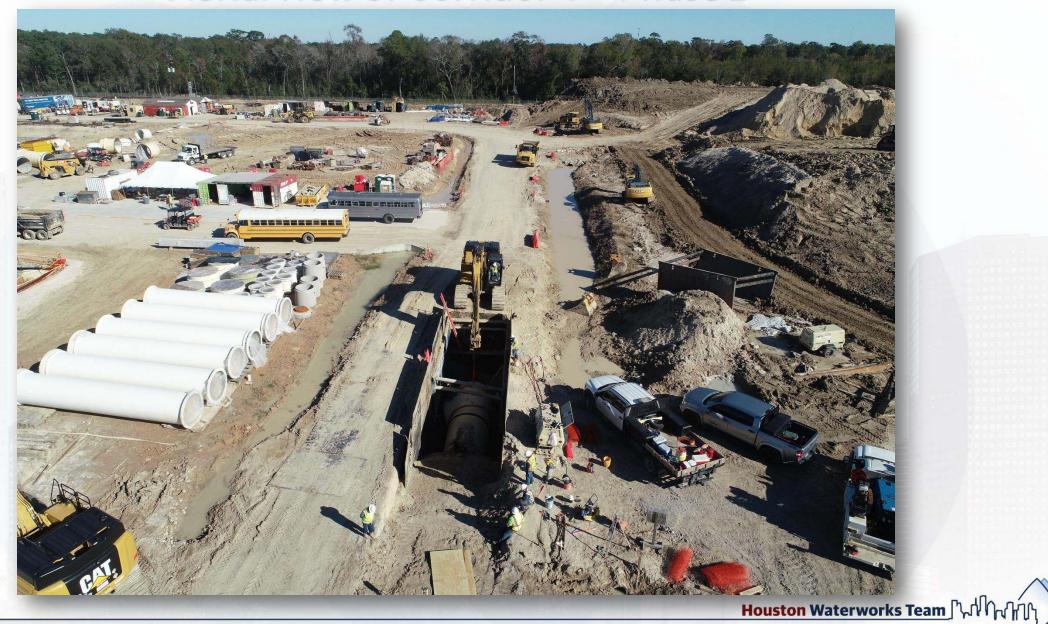

Corridor 5 Phase 2
- Formed and poured 102" FW valve support in Corridor 5 Phase 2
- Laying 108" FW steel pipe in Corridor 5
- Restoring craft parking lot after pipe install in Corridor 5
- Laying 84" & 120" FW distribution lines in Corridor 5





# Aerial view of Corridor 2-1AB



# Installing 24" DEC piping in Corridor 2-1AB







# Installing 2-10" TSL lines in Corridor 2-1AB









# Installing 6" PW lines in Corridor 2-1AB and 3-1A Central







### Installing 10" SSG, 10" PDR, and manholes in Corridor 3-1B Central









### Aerial view of Corridor 5





### Laying 108" FW steel pipe in Corridor 5





# Restoring craft parking lot after pipe install in Corridor 5







# Laying 84" & 120" FW distribution lines in Corridor 5







#### Aerial view of Corridor 4 – Phase 2



### Laying 96" FW steel pipe in Corridor 4 – Phase 2









#### Aerial view of Corridor 5 - Phase 2





### Laying 108" FW steel pipe in Corridor 5 - Phase 2









### Formed and placed 102" FW valve supports in Corridor 5 - Phase 2









#### Construction Progress – Central Plant

#### 281-FILTER MODULE 1:

- West Side Masonry.
- Setting Filter Troughs.
- Setting Gallery BWA/BWS Pipe supports.

#### **291-TRANSFER PUMP STATION 1:**

- Watertightness Testing & Crack Repair Injection
- VTP 291PMP10101 Installation

#### 292-TRANSFER PUMP STATION 2:

- FRP Main Slab Sections C1, A3, and B6
- Main Slab Sections B1 and C3 Reinforcement
- Place Grout Under Pump Cans

#### 311-POST CHEMICAL FACILITY 1 SH/CS:

- FRP –Reinforce rebar installation at Pump Building
- Fabrication of SST C