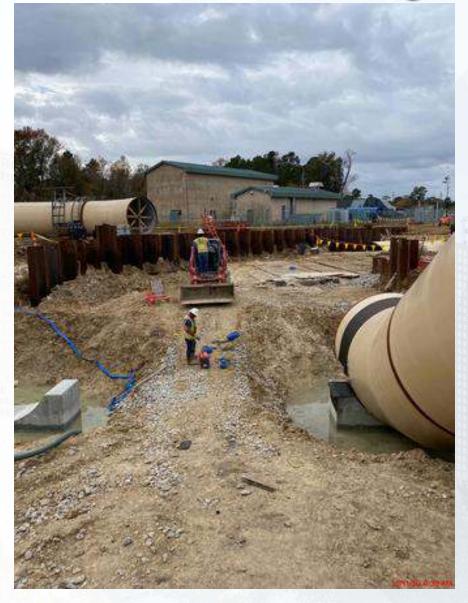

# DESIGN-BUILD SERVICES

Northeast Water Purification Plant Expansion

December 16, 2020









#### Construction Progress – Intake Pump Station (IPS)

- Continue erecting structural steel members
- Installing pump curb formwork and curing concrete
- Installation of Building 152 footing
- Building 142 precast panels arrive on site
- Installing the 108" 45 degree turn pipe



# Continue erecting structural steel members





Installing pump curb formwork and curing concrete





# Installation of Building 152 footing





# Building 142 precast panels arrive on site





# Installing 108" RW 45° Bends







#### Construction Progress – Site Electrical

- Duct bank Installation 111A/520 to MMH111A-6/MMH520-2
- Arrival of MVT Transformers (271, 272, 273, 274, 520)

#### Duct bank Installation 111A/520 to MMH111A-6/MMH520-2









# Arrival of MVT Transformers (271, 272, 273, 274, 520)









#### Construction Progress – Yard Piping

- Installing 24" DEC piping in Corridor 2-1AB
- Installing 2-10" TSL pipelines in Corridor 2-1AB
- Installing 6" PW lines in Corridor 2-1AB and 3-1A Central
- Installing 10" SSG and 10" PDR piping and manholes in Corridor 3-1B Central
- Laying 96" FW steel pipe in Corridor 4 Phase 2
- Laying 108" FW steel pipe in Corridor 5 Phase 2
- Formed and poured 102" FW valve support in Corridor 5 Phase 2
- Laying 108" FW steel pipe in Corridor 5
- Restoring craft pa