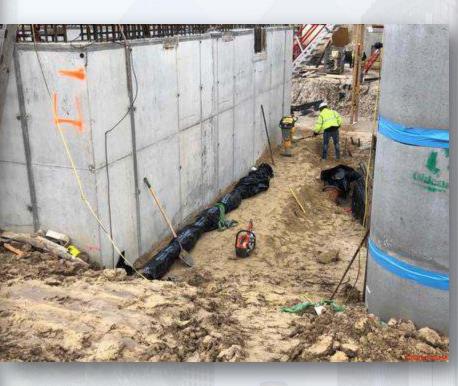

#### Construction Progress – Yard Piping

- Installing 24" DEC piping in Corridor 2-1AB
- Installing 2-10" TSL pipelines in Corridor 2-1AB
- Installing 6" PW lines in Corridor 2-1AB and 3-1A Central
- Installing 10" SSG and 10" PDR piping and manholes in Corridor 3-1B Central
- Laying 96" FW steel pipe in Corridor 4 Phase 2
- Laying 108" FW steel pipe in Corridor 5 Phase 2
- Formed and poured 102" FW valve support in Corridor 5 Phase 2
- Laying 108" FW steel pipe in Corridor 5
- Restoring craft parking lot after pipe install in Corridor 5
- Laying 84" & 120" FW distribution lines in Corridor 5