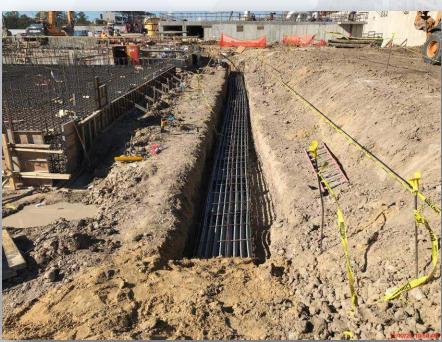

2 - Post Chem Building SOG-FRP





#### 312 - Containment Area SOG - FRP





#### 312 - ductbank from 312 to 601





### 312 - Overall view 12/01/2020



#### 282-FILTER MODULE 2- Reinforcing/Forming Walls







#### 282-FILTER MODULE 2- Pouring Walls





#### 282-FILTER MODULE 2- Backfilling for Filter 13 Slab Work





#### 292-TPS - FRP Main Slab Sections B1, B3, and C3







#### 292-TPS - FRP Pump Cans Lower Encasement









#### Construction Progress – LREQ Basins Facilities 601/602

- 601 Interior walls finish of basin
- 601 Installation of underground duct bank North of 312
- 602 Continue excavation
- 602 Install geofabric, underdrain system and rock placement

#### 601 – Finishing interior walls of basin



#### 601 – Installation of underground duct bank North of 312







#### 602 – Continue excavation



#### 602 - Install geofabric, underdrain system and rock placement









#### Construction Progress – North Plant

#### 211-Pretreatment Chemical Facility 1:

 Area-B Wall-5 Stripping Formwork and PC Tank Pads F/R/P

#### 222-Rapid Mix Train 2:

Elevated Slab/Beam

241-Flocculation & Sedimentation Train 1:

Cross Collector Leak Test

242-Flocculation & Sedimentation Train 2:

CWC Wall-5 Rebar

**251-Ozone Contractor Train 1:** 

Outlet Box Mudmat

**252-Ozone Contractor Train 2:** 

• Baffle Wall-3 Pour

**502-Gravity Thickener Complex 2:** 

• USDS Elevated Slab F/R/P

**503-Gravity Thickener Complex 3:** 

TSSB Sump Pour

611-Liquid Residuals Clarifier Facility 1:

WDW Wall-6 Formwork

801-Basin Drain Pump Station 1:

Walls Formwork

#### Facility