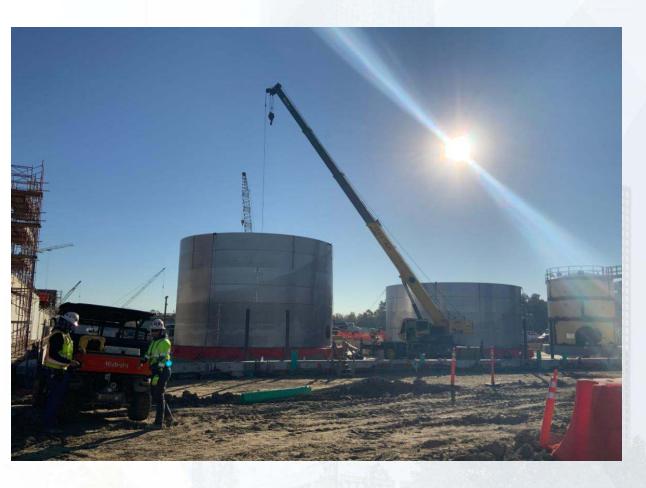

#### Construction Progress – South Plant

- Casting beds & crane pads installation awaits yard pipe tier-1 work completion at GST 361 GST 362.
- Mobilizing Preload's crew for GST 361 GST 362.
- Installing leveling course at GST 362.
- Forming footings for GST 361 GST 362.
- Continued backfilling the 78-inch inlet pipe encasement and pump cans at HSPS 401.
- Hydrostatic testing pipe #7 at HSPS 401.
- Installing steel closure pieces at MSB 111 roof and backfilling at MSB 111.
- Installing interior electrical equipment, conduit & wiring at MSB 111.
- Locking slab installation at HSPS 402.
- Installation of 1st floor plumbing overhead rough-in and conduit racks at the Dewatering Building 520.
- Installation of precast wall panels at the Dewatering Building 520.
- Installation of concrete walls and columns at Sludge Equalization Tank 510.

#### GST 361 & 362 AERIAL VIEW

December 11, 2020

#### Mobilizing Preload's crew for GST 361 and GST 362