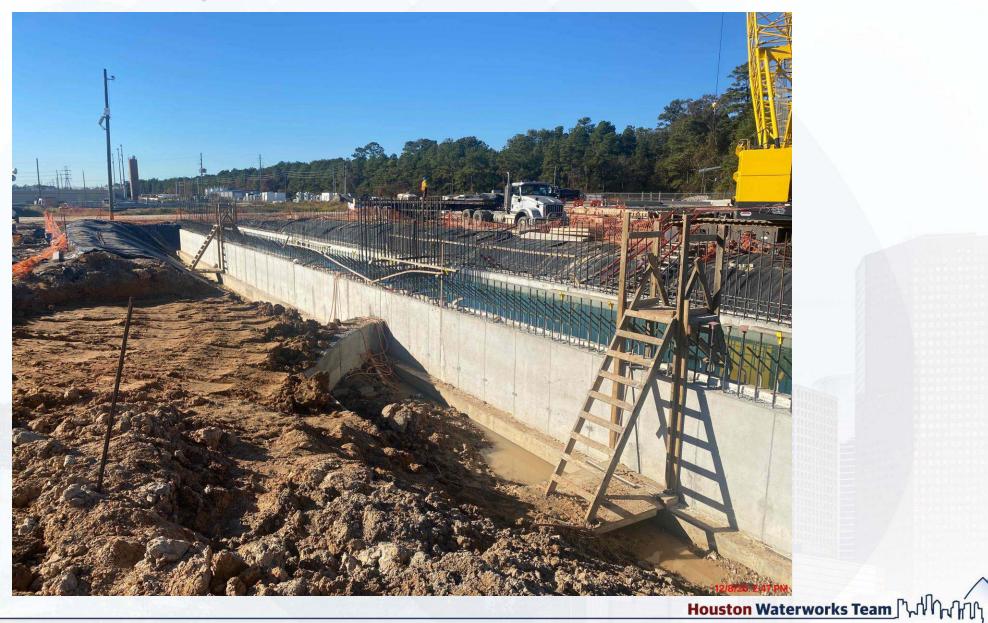

#### Construction Progress – Yard Piping

- Installing 24" DEC piping in Corridor 2-1AB
- Installing 2-10" TSL pipelines in Corridor 2-1AB
- Installing 6" PW lines in Corridor 2-1AB and 3-1A Central
- Installing 10" SSG and 10" PDR piping and manholes in Corridor 3-1B Central
- Laying 96" FW steel pipe in Corridor 4 Phase 2
- Laying 108" FW steel pipe in Corridor 5 Phase 2
- Formed and poured 102" FW valve support in Corridor 5 Phase 2
- Laying 108" FW steel pipe in Corridor 5
- Restoring craft parking lot after pipe install in Corridor 5
- Laying 84" & 120" FW distribution lines in Corridor 5

# Laying 84" & 120" FW distribution lines in Corridor 5