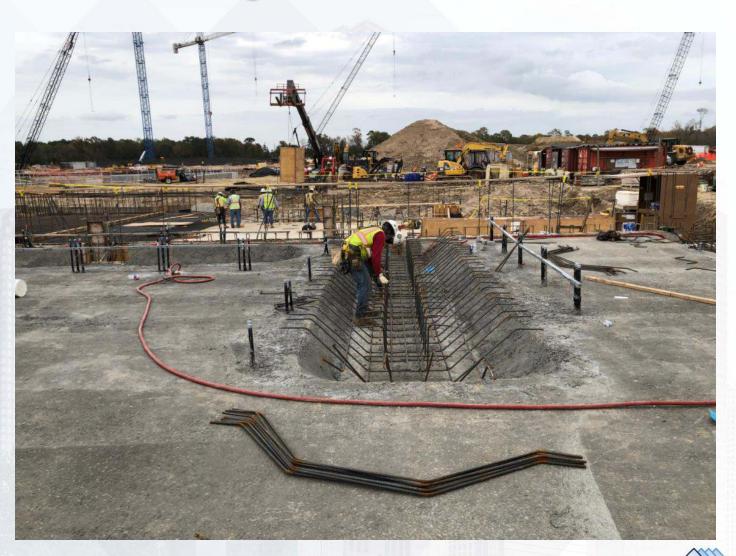

#### Construction Progress – Yard Piping

- Installing 24" DEC piping in Corridor 2-1AB
- Installing 2-10" TSL pipelines in Corridor 2-1AB
- Installing 6" PW lines in Corridor 2-1AB and 3-1A Central
- Installing 10" SSG and 10" PDR piping and manholes in Corridor 3-1B Central
- Laying 96" FW steel pipe in Corridor 4 Phase 2
- Laying 108" FW steel pipe in Corridor 5 Phase 2
- Formed and poured 102" FW valve support in Corridor 5 Phase 2
- Laying 108" FW steel pipe in Corridor 5
- Restoring craft parking lot after pipe install in Corridor 5
- Laying 84" & 120" FW distribution lines in Corridor 5

### Formed and placed 102" FW valve supports in Corridor 5 - Phase 2