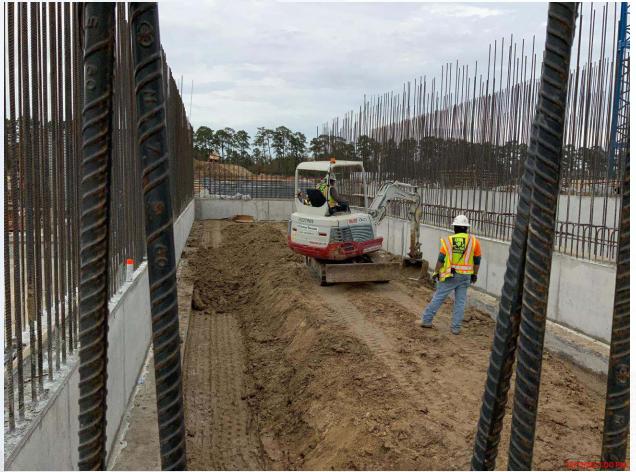

#### 602 – Continue excavation

#### 602 - Install geofabric, underdrain system and rock placement