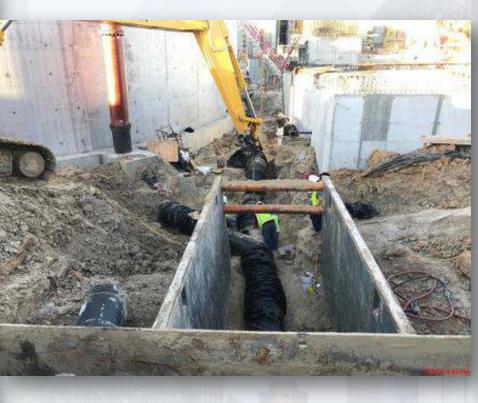

#### Construction Progress – Yard Piping

- Installing 24" DEC piping in Corridor 2-1AB
- Installing 2-10" TSL pipelines in Corridor 2-1AB
- Installing 6" PW lines in Corridor 2-1AB and 3-1A Central
- Installing 10" SSG and 10" PDR piping and manholes in Corridor 3-1B Central
- Laying 96" FW steel pipe in Corridor 4 Phase 2
- Laying 108" FW steel pipe in Corridor 5 Phase 2
- Formed and poured 102" FW valve support in Corridor 5 Phase 2
- Laying 108" FW steel pipe in Corridor 5
- Restoring craft parking lot after pipe install in Corridor 5
- Laying 84" & 120" FW distribution lines in Corridor 5

# Laying 84" & 120" FW distribution lines in Corridor 5