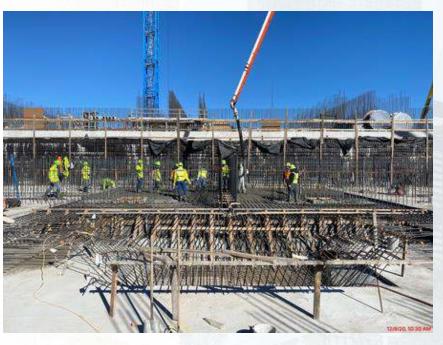

#### 292-TRANSFER PUMP STATION 2:

- FRP Main Slab Sections C1, A3, and B6
- Main Slab Sections B1 and C3 Reinforcement
- Place Grout Under Pump Cans

#### 292-TPS - FRP Main Slab Sections B1, B3, and C3

#### 292-TPS - FRP Pump Cans Lower Encasement