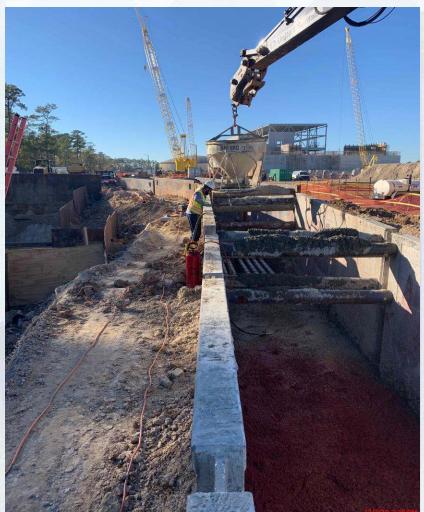

#### Construction Progress – Yard Piping

- Installing 24" DEC piping in Corridor 2-1AB
- Installing 2-10" TSL pipelines in Corridor 2-1AB
- Installing 6" PW lines in Corridor 2-1AB and 3-1A Central
- Installing 10" SSG and 10" PDR piping and manholes in Corridor 3-1B Central
- Laying 96" FW steel pipe in Corridor 4 Phase 2
- Laying 108" FW steel pipe in Corridor 5 Phase 2
- Formed and poured 102" FW valve support in Corridor 5 Phase 2
- Laying 108" FW steel pipe in Corridor 5
- Restoring craft parking lot after pipe install in Corridor 5
- Laying 84" & 120" FW distribution lines in Corridor 5

### Laying 108" FW steel pipe in Corridor 5

### Laying 108" FW steel pipe in Corridor 5 - Phase 2