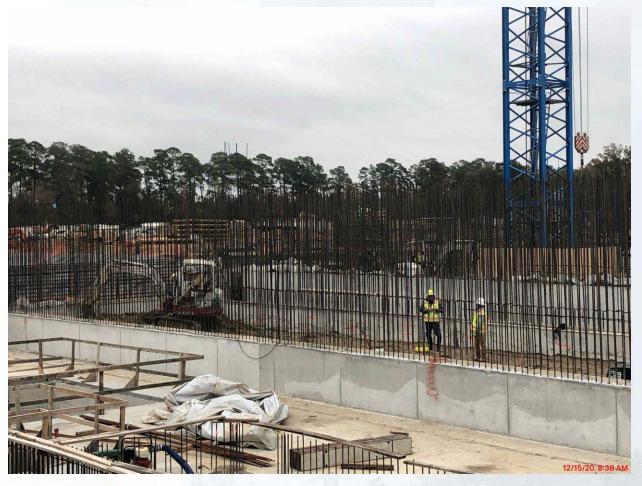

#### Construction Progress – LREQ Basins Facilities 601/602

- 601 Interior walls finish of basin
- 601 Installation of underground duct bank North of 312
- 602 Continue excavation
- 602 Install geofabric, underdrain system and rock placement

#### 601 – Finishing interior walls of basin

#### 601 – Installation of underground duct bank North of 312