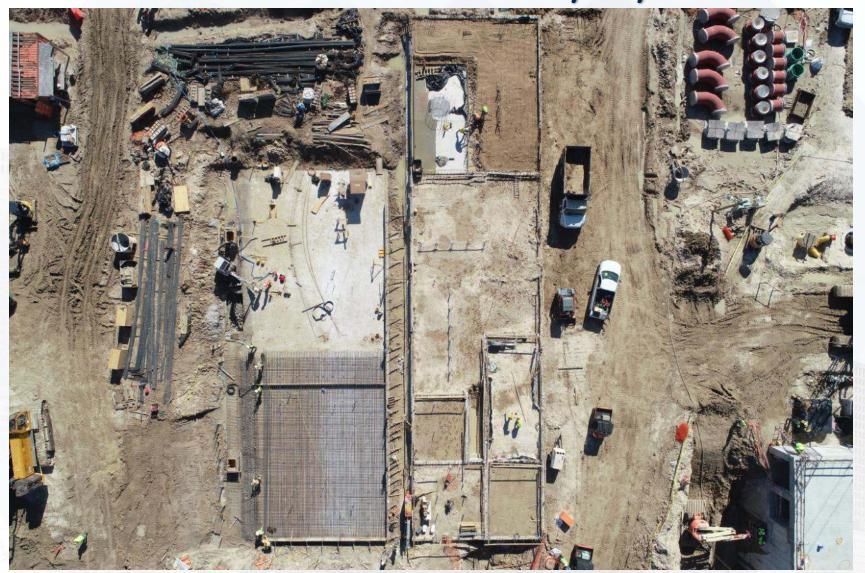

#### Construction Progress – Yard Piping

- Installing 24" DEC piping in Corridor 2-1AB
- Installing 2-10" TSL pipelines in Corridor 2-1AB
- Installing 6" PW lines in Corridor 2-1AB and 3-1A Central
- Installing 10" SSG and 10" PDR piping and manholes in Corridor 3-1B Central
- Laying 96" FW steel pipe in Corridor 4 Phase 2
- Laying 108" FW steel pipe in Corridor 5 Phase 2
- Formed and poured 102" FW valve support in Corridor 5 Phase 2
- Laying 108" FW steel pipe in Corridor 5
- Restoring craft parking lot after pipe install in Corridor 5
- Laying 84" & 120" FW distribution lines in Corridor 5

# Aerial view of Corridor 2-1AB