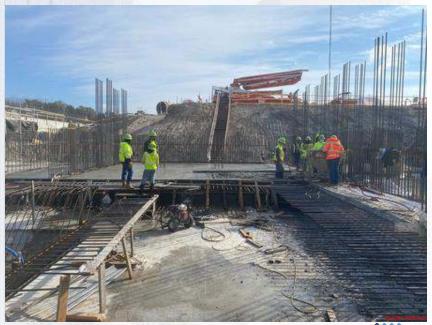

#### 292-TRANSFER PUMP STATION 2:

- FRP Main Slab Sections C1, A3, and B6
- Main Slab Sections B1 and C3 Reinforcement
- Place Grout Under Pump Cans

#### 292-TPS - FRP Main Slab Sections B1, B3, and C3

#### 292-TPS - FRP Pump Cans Lower Encasement