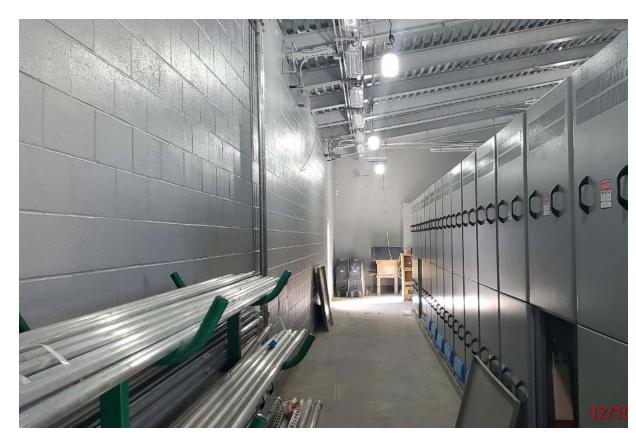

#### Construction Progress – South Plant

- Casting beds & crane pads installation awaits yard pipe tier-1 work completion at GST 361 GST 362.
- Mobilizing Preload's crew for GST 361 GST 362.
- Installing leveling course at GST 362.
- Forming footings for GST 361 GST 362.
- Continued backfilling the 78-inch inlet pipe encasement and pump cans at HSPS 401.
- Hydrostatic testing pipe #7 at HSPS 401.
- Installing steel closure pieces at MSB 111 roof and backfilling at MSB 111.
- Installing interior electrical equipment, conduit & wiring at MSB 111.
- Locking slab installation at HSPS 402.
- Installation of 1st floor plumbing overhead rough-in and conduit racks at the Dewatering Building 520.
- Installation of precast wall panels at the Dewatering Building 520.
- Installation of concrete walls and columns at Sludge Equalization Tank 510.

#### Installing interior electrical equipment, conduit & wiring at MSB 111