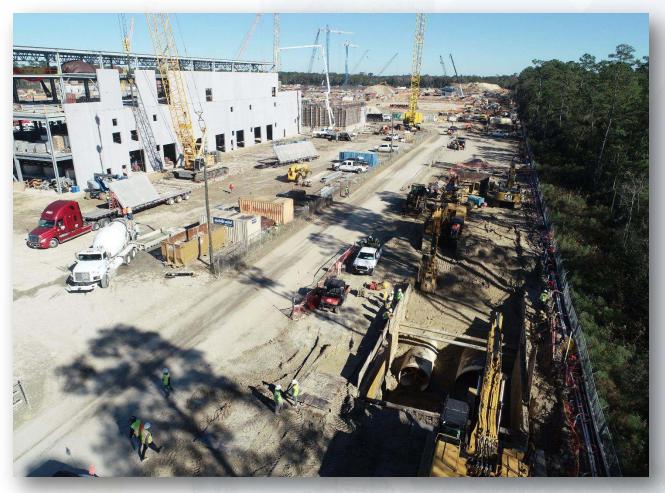

idor 2-1AB
- Installing 6" PW lines in Corridor 2-1AB and 3-1A Central
- Installing 10" SSG and 10" PDR piping and manholes in Corridor 3-1B Central
- Laying 96" FW steel pipe in Corridor 4 Phase 2
- Laying 108" FW steel pipe in Corridor 5 Phase 2
- Formed and poured 102" FW valve support in Corridor 5 Phase 2
- Laying 108" FW steel pipe in Corridor 5
- Restoring craft parking lot after pipe install in Corridor 5
- Laying 84" & 120" FW distribution lines in Corridor 5





# Aerial view of Corridor 2-1AB



# Installing 24" DEC piping in Corridor 2-1AB







# Installing 2-10" TSL lines in Corridor 2-1AB









# Installing 6" PW lines in Corridor 2-1AB and 3-1A Central







### Installing 10" SSG, 10" PDR, and manholes in Corridor 3-1B Central









### Aerial view of Corridor 5





### Laying 108" FW steel pipe in Corridor 5





# Restoring craft parking lot after pipe install in Corridor 5







# Laying 84" & 120" FW distribution lines in Corridor 5







#### Aerial view of Corridor 4 – Phase 2



### Laying 96" FW steel pipe in Corridor 4 – Phase 2









#### Aerial view of Corridor 5 - Phase 2





### Laying 108" FW steel pipe in Corridor 5 - Phase 2









### Formed and placed 102" FW valve supports in Corridor 5 - Phase 2









#### Construction Progress – Central Plant

#### 281-FILTER MODULE 1:

- West Side Masonry.
- Setting Filter Troughs.
- Setting Gallery BWA/BWS Pipe supports.

#### **291-TRANSFER PUMP STATION 1:**

- Watertightness Testing & Crack Repair Injection
- VTP 291PMP10101 Installation

#### 292-TRANSFER PUMP STATION 2:

- FRP