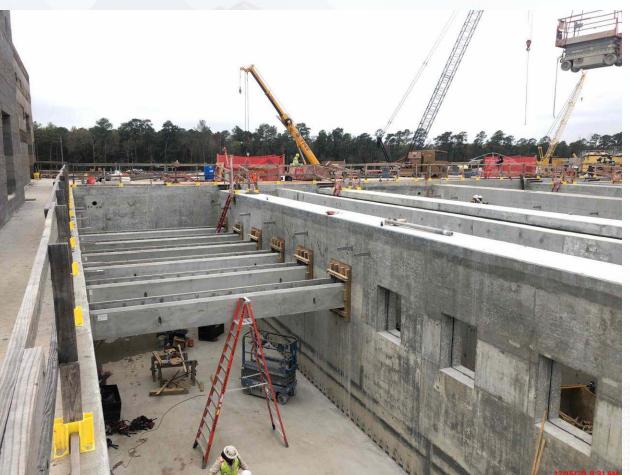

#### 292-TRANSFER PUMP STATION 2:

- FRP Main Slab Sections C1, A3, and B6
- Main Slab Sections B1 and C3 Reinforcement
- Place Grout Under Pump Cans

#### 292-TPS - FRP Main Slab Sections B1, B3, and C3

#### 292-TPS - FRP Pump Cans Lower Encasement