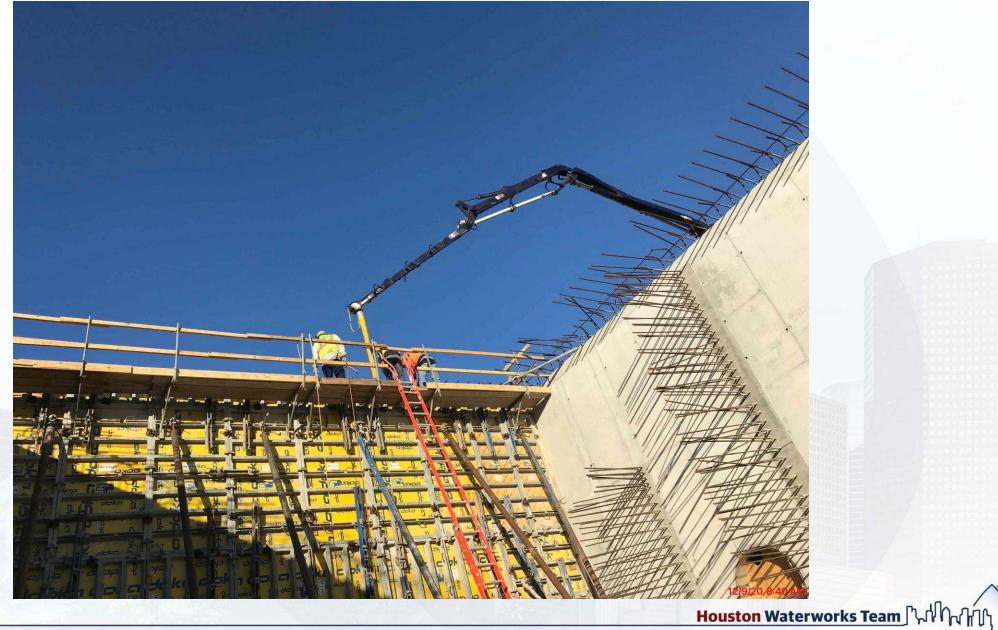

#### Construction Progress – Yard Piping

- Installing 24" DEC piping in Corridor 2-1AB
- Installing 2-10" TSL pipelines in Corridor 2-1AB
- Installing 6" PW lines in Corridor 2-1AB and 3-1A Central
- Installing 10" SSG and 10" PDR piping and manholes in Corridor 3-1B Central
- Laying 96" FW steel pipe in Corridor 4 Phase 2
- Laying 108" FW steel pipe in Corridor 5 Phase 2
- Formed and poured 102" FW valve support in Corridor 5 Phase 2
- Laying 108" FW steel pipe in Corridor 5
- Restoring craft parking lot after pipe install in Corridor 5
- Laying 84" & 120" FW distribution lines in Corridor 5

### Laying 108" FW steel pipe in Corridor 5 - Phase 2