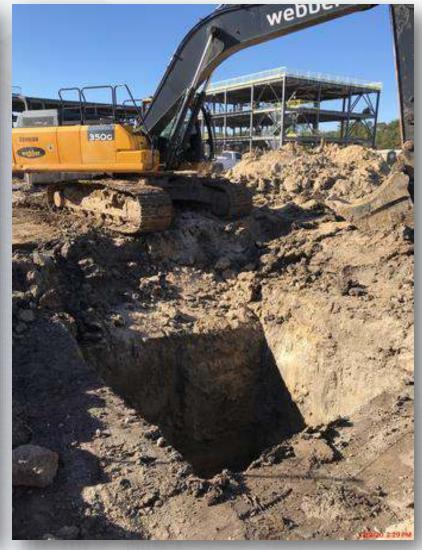

#### Construction Progress – Yard Piping

- Installing 24" DEC piping in Corridor 2-1AB
- Installing 2-10" TSL pipelines in Corridor 2-1AB
- Installing 6" PW lines in Corridor 2-1AB and 3-1A Central
- Installing 10" SSG and 10" PDR piping and manholes in Corridor 3-1B Central
- Laying 96" FW steel pipe in Corridor 4 Phase 2
- Laying 108" FW steel pipe in Corridor 5 Phase 2
- Formed and poured 102" FW valve support in Corridor 5 Phase 2
- Laying 108" FW steel pipe in Corridor 5
- Restoring craft parking lot after pipe install in Corridor 5
- Laying 84" & 120" FW distribution lines in Corridor 5

# Installing 24" DEC piping in Corridor 2-1AB