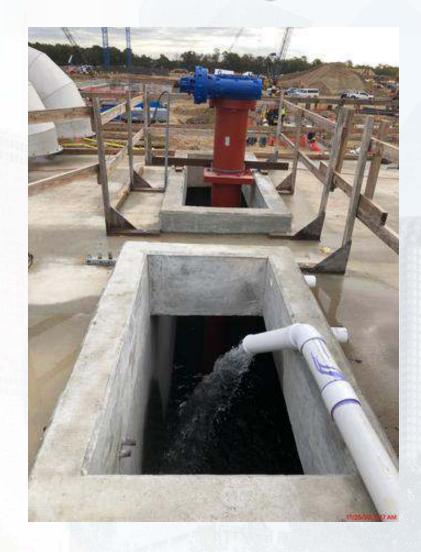

#### Construction Progress – Yard Piping

- Installing 24" DEC piping in Corridor 2-1AB
- Installing 2-10" TSL pipelines in Corridor 2-1AB
- Installing 6" PW lines in Corridor 2-1AB and 3-1A Central
- Installing 10" SSG and 10" PDR piping and manholes in Corridor 3-1B Central
- Laying 96" FW steel pipe in Corridor 4 Phase 2
- Laying 108" FW steel pipe in Corridor 5 Phase 2
- Formed and poured 102" FW valve support in Corridor 5 Phase 2
- Laying 108" FW steel pipe in Corridor 5
- Restoring craft parking lot after pipe install in Corridor 5
- Laying 84" & 120" FW distribution lines in Corridor 5

# Installing 108" RW 45° Bends