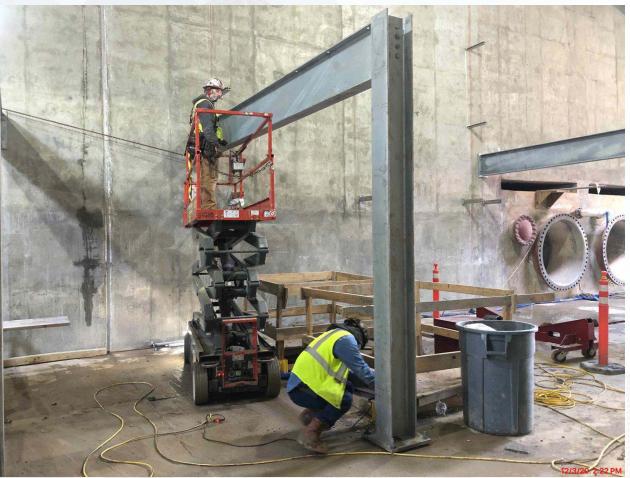

#### Construction Progress – Intake Pump Station (IPS)

- Continue erecting structural steel members
- Installing pump curb formwork and curing concrete
- Installation of Building 152 footing
- Building 142 precast panels arrive on site
- Installing the 108" 45 degree turn pipe

# Continue erecting structural steel members

Installing pump curb formwork and curing concrete