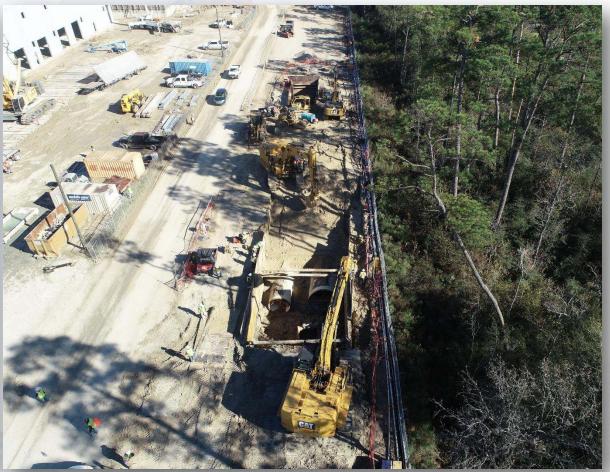

#### Aerial view of Corridor 4 – Phase 2

### Laying 96" FW steel pipe in Corridor 4 – Phase 2