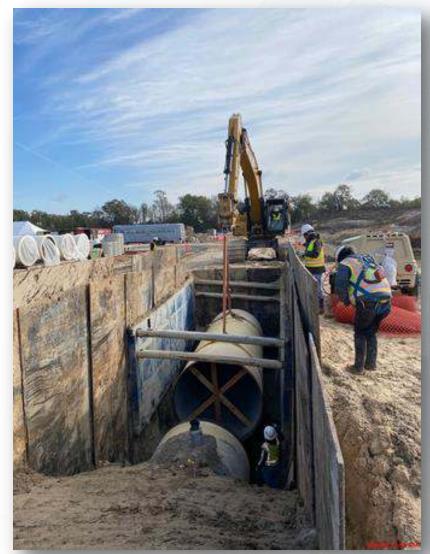

pport in Corridor 5 Phase 2
- Laying 108" FW steel pipe in Corridor 5
- Restoring craft parking lot after pipe install in Corridor 5
- Laying 84" & 120" FW distribution lines in Corridor 5





# Aerial view of Corridor 2-1AB



# Installing 24" DEC piping in Corridor 2-1AB







# Installing 2-10" TSL lines in Corridor 2-1AB









# Installing 6" PW lines in Corridor 2-1AB and 3-1A Central







### Installing 10" SSG, 10" PDR, and manholes in Corridor 3-1B Central









### Aerial view of Corridor 5





### Laying 108" FW steel pipe in Corridor 5





# Restoring craft parking lot after pipe install in Corridor 5







# Laying 84" & 120" FW distribution lines in Corridor 5







#### Aerial view of Corridor 4 – Phase 2



### Laying 96" FW steel pipe in Corridor 4 – Phase 2









#### Aerial view of Corridor 5 - Phase 2





### Laying 108" FW steel pipe in Corridor 5 - Phase 2









### Formed and placed 102" FW valve supports in Corridor 5 - Phase 2









#### Construction Progress – Central Plant

#### 281-FILTER MODULE 1:

- West Side Masonry.
- Setting Filter Troughs.
- Setting Gallery BWA/BWS Pipe supports.

#### **291-TRANSFER PUMP STATION 1:**

- Watertightness Testing & Crack Repair Injection
- VTP 291PMP10101 Installation

#### 292-TRANSFER PUMP STATION 2:

- FRP Main Slab Sections C1, A3, and B6
- Main Slab Sections B1 and C3 Reinforcement
- Place Grout Under Pump Cans

#### 311-POST CHEMICAL FACILITY 1 SH/CS:

- FRP –Reinforce rebar installation at Pump Building
- Fabrication of SST CS Tanks.

#### 312 - POST CHEMICAL FACILITY 2 FA/LAS/PEC