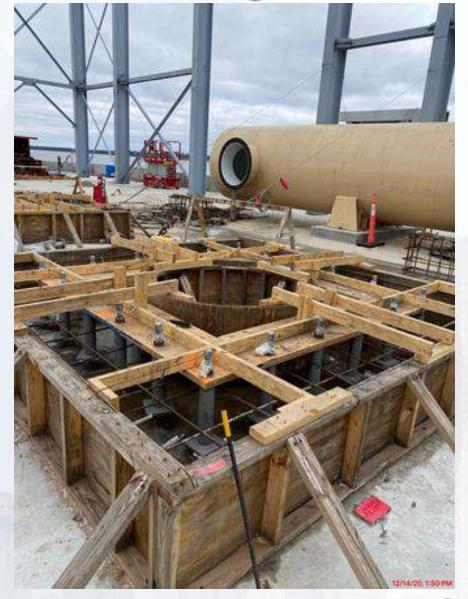

#### Construction Progress – Intake Pump Station (IPS)

- Continue erecting structural steel members
- Installing pump curb formwork and curing concrete
- Installation of Building 152 footing
- Building 142 precast panels arrive on site
- Installing the 108" 45 degree turn pipe

# Installation of Building 152 footing