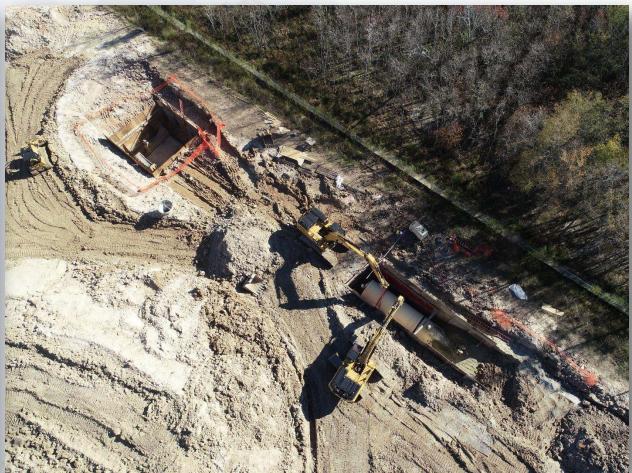

ipe in Corridor 5
- Restoring craft parking lot after pipe install in Corridor 5
- Laying 84" & 120" FW distribution lines in Corridor 5





# Aerial view of Corridor 2-1AB



# Installing 24" DEC piping in Corridor 2-1AB







# Installing 2-10" TSL lines in Corridor 2-1AB









# Installing 6" PW lines in Corridor 2-1AB and 3-1A Central







### Installing 10" SSG, 10" PDR, and manholes in Corridor 3-1B Central









### Aerial view of Corridor 5





### Laying 108" FW steel pipe in Corridor 5





# Restoring craft parking lot after pipe install in Corridor 5







# Laying 84" & 120" FW distribution lines in Corridor 5







#### Aerial view of Corridor 4 – Phase 2



### Laying 96" FW steel pipe in Corridor 4 – Phase 2









#### Aerial view of Corridor 5 - Phase 2





### Laying 108" FW steel pipe in Corridor 5 - Phase 2









### Formed and placed 102" FW valve supports in Corridor 5 - Phase 2









#### Construction Progress – Central Plant

#### 281-FILTER MODULE 1:

- West Side Masonry.
- Setting Filter Troughs.
- Setting Gallery BWA/BWS Pipe supports.

#### **291-TRANSFER PUMP STATION 1:**

- Watertightness Testing & Crack Repair Injection
- VTP 291PMP10101 Installation

#### 292-TRANSFER PUMP STATION 2:

- FRP Main Slab Sections C1, A3, and B6
- Main Slab Sections B1 and C3 Reinforcement
- Place Grout Under Pump Cans

#### 311-POST CHEMICAL FACILITY 1 SH/CS:

- FRP –Reinforce rebar installation at Pump Building
- Fabrication of SST CS Tanks.

#### 312 - POST CHEMICAL FACILITY 2 FA/LAS/PEC/SB

- FRP –Post Chem Building SOG
- RFP Containment