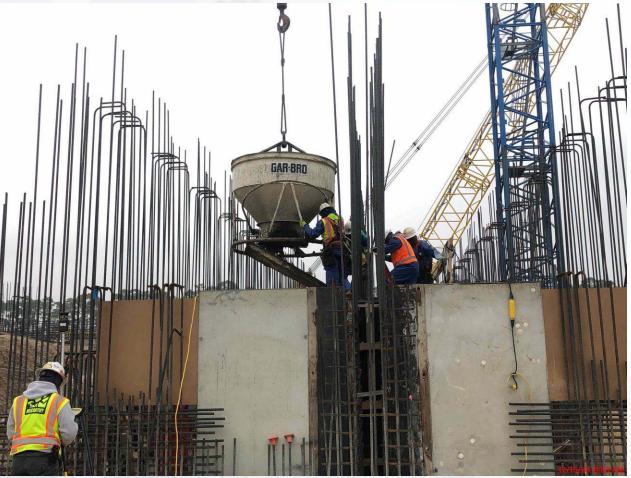

#### 292-TRANSFER PUMP STATION 2:

- FRP Main Slab Sections C1, A3, and B6
- Main Slab Sections B1 and C3 Reinforcement
- Place Grout Under Pump Cans

#### 292-TPS - FRP Main Slab Sections B1, B3, and C3

#### 292-TPS - FRP Pump Cans Lower Encasement