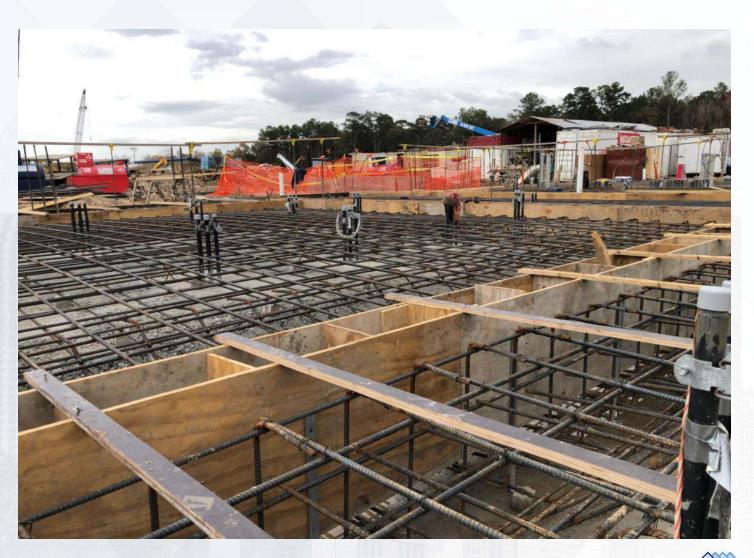

#### Construction Progress – South Plant

- Casting beds & crane pads installation awaits yard pipe tier-1 work completion at GST 361 GST 362.
- Mobilizing Preload's crew for GST 361 GST 362.
- Installing leveling course at GST 362.
- Forming footings for GST 361 GST 362.
- Continued backfilling the 78-inch inlet pipe encasement and pump cans at HSPS 401.
- Hydrostatic testing pipe #7 at HSPS 401.
- Installing steel closure pieces at MSB 111 roof and backfilling at MSB 111.
- Installing interior electrical equipment, conduit & wiring at MSB 111.
- Locking slab installation at HSPS 402.
- Installation of 1st floor plumbing overhead rough-in and conduit racks at the Dewatering Building 520.
- Installation of precast wall panels at the Dewatering Building 520.
- Installation of concrete walls and columns at Sludge Equalization Tank 510.

#### GST 361 and GST 362

Installing leveling course at GST 362

Forming footings for GST 361 - GST 362

**HSPS 401, MSB 111, HSPS 402 AERIAL VIEW** 

December 11, 2020

Continued backfilling the 78-inch inlet pipe encasement and pump cans at HSPS 401