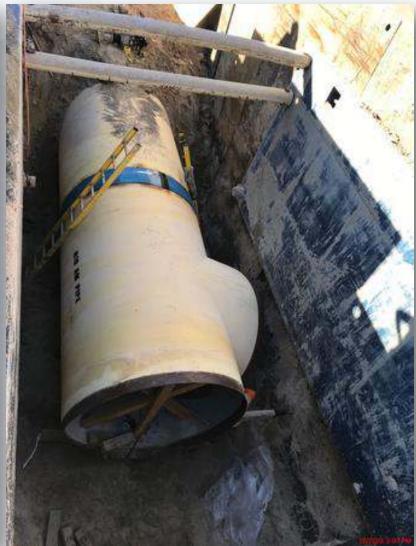

t in Corridor 5 Phase 2
- Laying 108" FW steel pipe in Corridor 5
- Restoring craft parking lot after pipe install in Corridor 5
- Laying 84" & 120" FW distribution lines in Corridor 5





# Aerial view of Corridor 2-1AB



# Installing 24" DEC piping in Corridor 2-1AB







# Installing 2-10" TSL lines in Corridor 2-1AB









# Installing 6" PW lines in Corridor 2-1AB and 3-1A Central







### Installing 10" SSG, 10" PDR, and manholes in Corridor 3-1B Central









### Aerial view of Corridor 5





### Laying 108" FW steel pipe in Corridor 5





# Restoring craft parking lot after pipe install in Corridor 5







# Laying 84" & 120" FW distribution lines in Corridor 5







#### Aerial view of Corridor 4 – Phase 2



### Laying 96" FW steel pipe in Corridor 4 – Phase 2









#### Aerial view of Corridor 5 - Phase 2





### Laying 108" FW steel pipe in Corridor 5 - Phase 2









### Formed and placed 102" FW valve supports in Corridor 5 - Phase 2









#### Construction Progress – Central Plant

#### 281-FILTER MODULE 1:

- West Side Masonry.
- Setting Filter Troughs.
- Setting Gallery BWA/BWS Pipe supports.

#### **291-TRANSFER PUMP STATION 1:**

- Watertightness Testing & Crack Repair Injection
- VTP 291PMP10101 Installation

#### 292-TRANSFER PUMP STATION 2:

- FRP Main Slab Sections C1, A3, and B6
- Main Slab Sections B1 and C3 Reinforcement
- Place Grout Under Pump Cans

#### 311-POST CHEMICAL FACILITY 1 SH/CS:

- FRP –Reinforce rebar installation at Pump Building
- Fabrication of SST CS Tanks.

#### 312 - POST CHEMICAL FACILITY 2 FA/LAS/PEC/SB