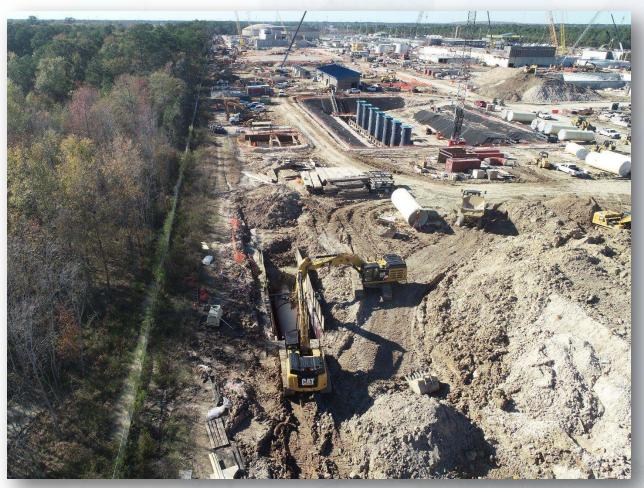

pipe in Corridor 5
- Restoring craft parking lot after pipe install in Corridor 5
- Laying 84" & 120" FW distribution lines in Corridor 5





# Aerial view of Corridor 2-1AB



# Installing 24" DEC piping in Corridor 2-1AB







# Installing 2-10" TSL lines in Corridor 2-1AB









# Installing 6" PW lines in Corridor 2-1AB and 3-1A Central







### Installing 10" SSG, 10" PDR, and manholes in Corridor 3-1B Central









### Aerial view of Corridor 5





### Laying 108" FW steel pipe in Corridor 5





# Restoring craft parking lot after pipe install in Corridor 5







# Laying 84" & 120" FW distribution lines in Corridor 5







#### Aerial view of Corridor 4 – Phase 2



### Laying 96" FW steel pipe in Corridor 4 – Phase 2









#### Aerial view of Corridor 5 - Phase 2





### Laying 108" FW steel pipe in Corridor 5 - Phase 2









### Formed and placed 102" FW valve supports in Corridor 5 - Phase 2









#### Construction Progress – Central Plant

#### 281-FILTER MODULE 1:

- West Side Masonry.
- Setting Filter Troughs.
- Setting Gallery BWA/BWS Pipe supports.

#### **291-TRANSFER PUMP STATION 1:**

- Watertightness Testing & Crack Repair Injection
- VTP 291PMP10101 Installation

#### 292-TRANSFER PUMP STATION 2:

- FRP Main Slab Sections C1, A3, and B6
- Main Slab Sections B1 and C3 Reinforcement
- Place Grout Under Pump Cans

#### 311-POST CHEMICAL FACILITY 1 SH/CS:

- FRP –Reinforce rebar installation at Pump Building
- Fabrication of SST CS Tanks.

#### 312 - POST CHEMICAL FACILITY 2 FA/LAS/PEC/SB

- FRP –Post Chem Building SOG
- RFP Containme