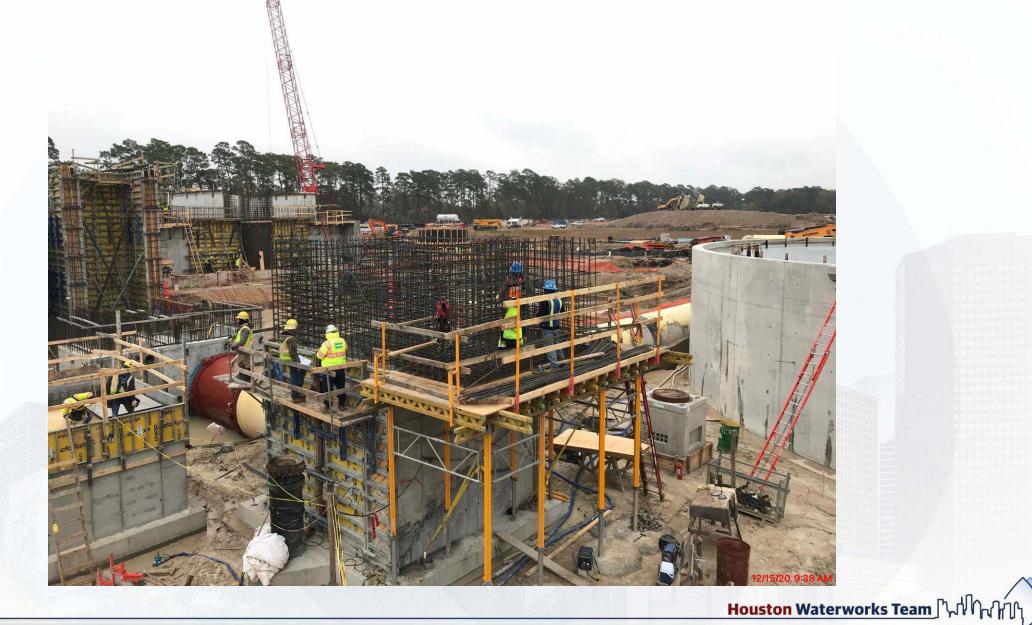

#### **291-TRANSFER PUMP STATION 1:**

- Watertightness Testing & Crack Repair Injection
- VTP 291PMP10101 Installation

#### 292-TRANSFER PUMP STATION 2:

- FRP Main Slab Sections C1, A3, and B6
- Main Slab Sections B1 and C3 Reinforcement
- Place Grout Under Pump Cans

#### 291-TPS – Watertightness Testing Phase 2 & Crack Repair Injection

NEWPP-000-DCMT-TEMP-0003 [0] Issued for Information 21-Dec-2016

# 291-TPS - Install VTP 291PMP10101

NEWPP-000-DCMT-TEMP-0003 [0] Issued for Information 21-Dec-2016