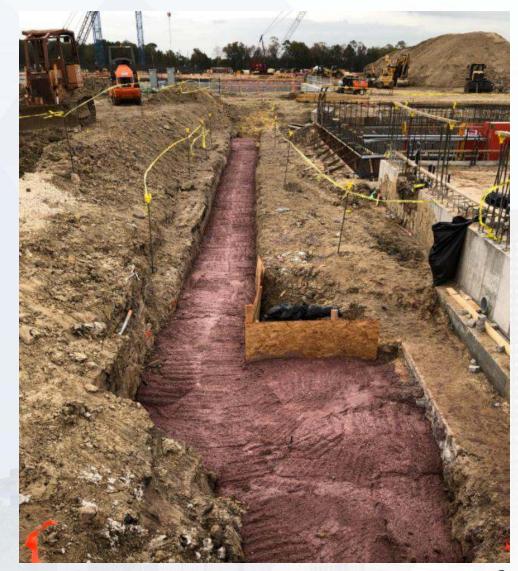

#### Construction Progress – Yard Piping

- Installing 24" DEC piping in Corridor 2-1AB
- Installing 2-10" TSL pipelines in Corridor 2-1AB
- Installing 6" PW lines in Corridor 2-1AB and 3-1A Central
- Installing 10" SSG and 10" PDR piping and manholes in Corridor 3-1B Central
- Laying 96" FW steel pipe in Corridor 4 Phase 2
- Laying 108" FW steel pipe in Corridor 5 Phase 2
- Formed and poured 102" FW valve support in Corridor 5 Phase 2
- Laying 108" FW steel pipe in Corridor 5
- Restoring craft parking lot after pipe install in Corridor 5
- Laying 84" & 120" FW distribution lines in Corridor 5

# Restoring craft parking lot after pipe install in Corridor 5