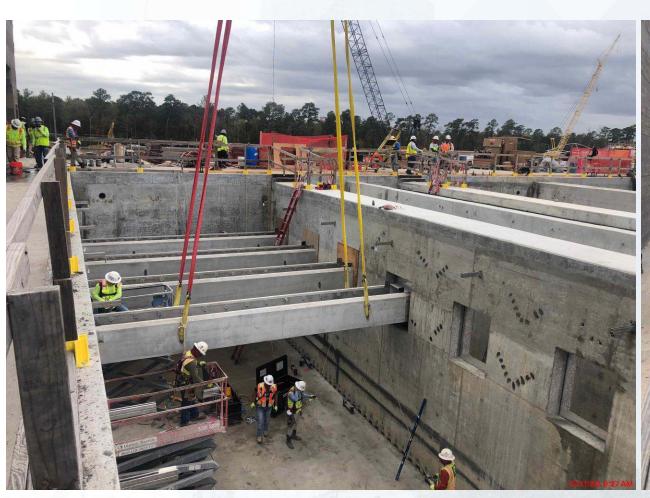

#### 292-TRANSFER PUMP STATION 2:

- FRP Main Slab Sections C1, A3, and B6
- Main Slab Sections B1 and C3 Reinforcement
- Place Grout Under Pump Cans

#### 292-TPS - FRP Main Slab Sections B1, B3, and C3

#### 292-TPS - FRP Pump Cans Lower Encasement