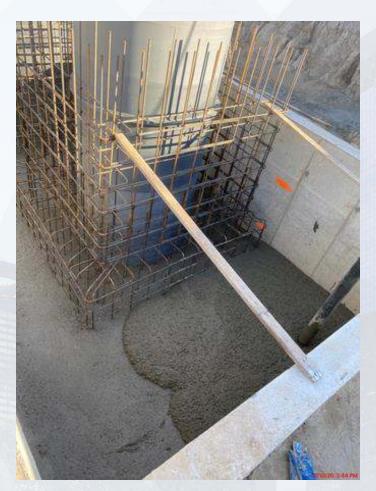

#### 292-TRANSFER PUMP STATION 2:

- FRP Main Slab Sections C1, A3, and B6
- Main Slab Sections B1 and C3 Reinforcement
- Place Grout Under Pump Cans

#### 292-TPS - FRP Pump Cans Lower Encasement