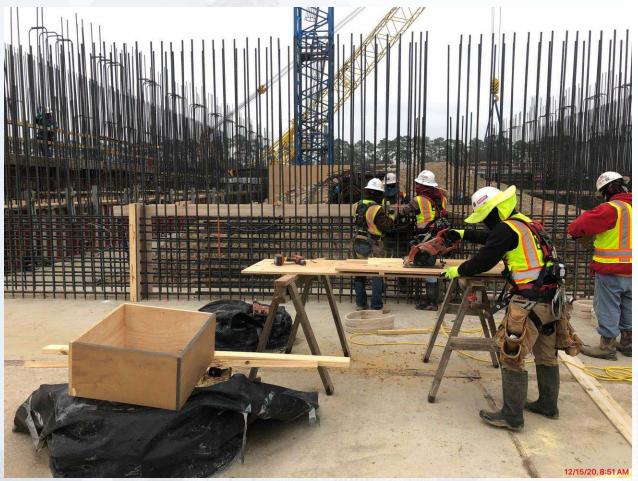

#### Construction Progress – Intake Pump Station (IPS)

- Continue erecting structural steel members
- Installing pump curb formwork and curing concrete
- Installation of Building 152 footing
- Building 142 precast panels arrive on site
- Installing the 108" 45 degree turn pipe

# Continue erecting structural steel members

Installing pump curb formwork and curing concrete