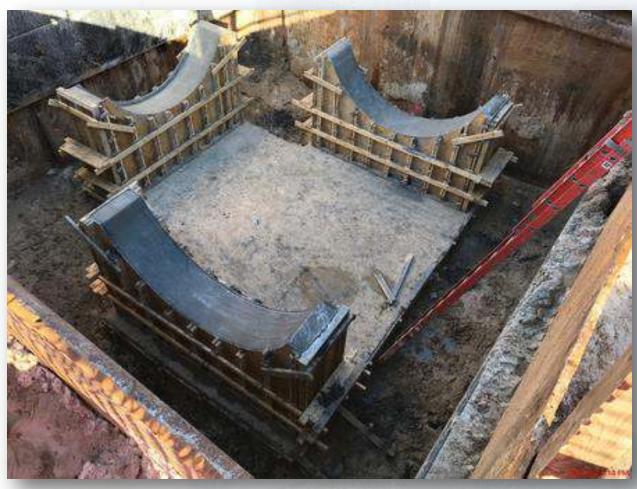

5





# Aerial view of Corridor 2-1AB



# Installing 24" DEC piping in Corridor 2-1AB







# Installing 2-10" TSL lines in Corridor 2-1AB









# Installing 6" PW lines in Corridor 2-1AB and 3-1A Central







### Installing 10" SSG, 10" PDR, and manholes in Corridor 3-1B Central









### Aerial view of Corridor 5





### Laying 108" FW steel pipe in Corridor 5





# Restoring craft parking lot after pipe install in Corridor 5







# Laying 84" & 120" FW distribution lines in Corridor 5







#### Aerial view of Corridor 4 – Phase 2



### Laying 96" FW steel pipe in Corridor 4 – Phase 2









#### Aerial view of Corridor 5 - Phase 2





### Laying 108" FW steel pipe in Corridor 5 - Phase 2









### Formed and placed 102" FW valve supports in Corridor 5 - Phase 2









#### Construction Progress – Central Plant

#### 281-FILTER MODULE 1:

- West Side Masonry.
- Setting Filter Troughs.
- Setting Gallery BWA/BWS Pipe supports.

#### **291-TRANSFER PUMP STATION 1:**

- Watertightness Testing & Crack Repair Injection
- VTP 291PMP10101 Installation

#### 292-TRANSFER PUMP STATION 2:

- FRP Main Slab Sections C1, A3, and B6
- Main Slab Sections B1 and C3 Reinforcement
- Place Grout Under Pump Cans

#### 311-POST CHEMICAL FACILITY 1 SH/CS:

- FRP –Reinforce rebar installation at Pump Building
- Fabrication of SST CS Tanks.

#### 312 - POST CHEMICAL FACILITY 2 FA/LAS/PEC/SB

- FRP –Post Chem Building SOG
- RFP Containment Area SOG
- RFP –Ductbank from 312 to 601

#### 282 -FILTER MODULE 2:

- Reinforcing/Forming Walls
- Pouring Walls
- Backfilling For Fi