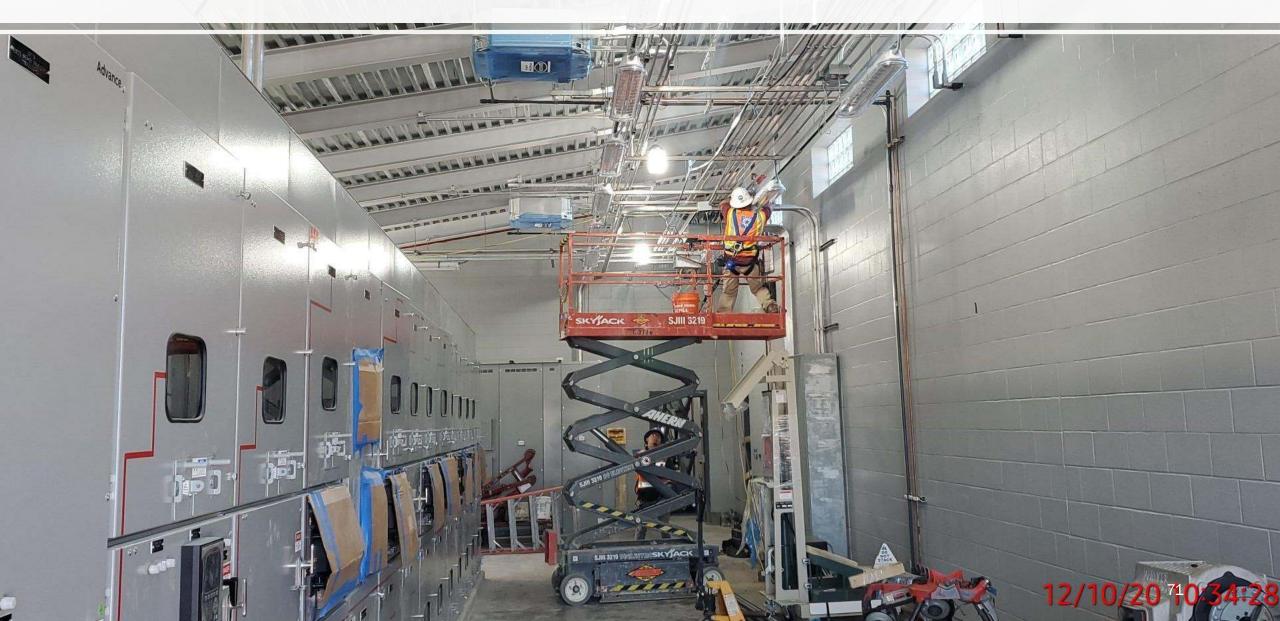

SPS 402.
- Installation of 1st floor plumbing overhead rough-in and conduit racks at the Dewatering Building 520.
- Installation of precast wall panels at the Dewatering Building 520.
- Installation of concrete walls and columns at Sludge Equalization Tank 510.



#### GST 361 & 362 AERIAL VIEW

December 11, 2020



#### Mobilizing Preload's crew for GST 361 and GST 362



#### GST 361 and GST 362





Installing leveling course at GST 362

Forming footings for GST 361 - GST 362





**HSPS 401, MSB 111, HSPS 402 AERIAL VIEW** 

December 11, 2020



Continued backfilling the 78-inch inlet pipe encasement and pump cans at HSPS 401

#### Installing steel closure pieces at MSB 111 roof and backfilling at MSB 111





#### Installing interior electrical equipment, conduit & wiring at MSB 111



## Locking slab installation at HSPS 402



#### **DEWATERING BUILDING 520 &** THICKENED SLUDGE EQUALIZATION TANK 510 AERIAL VIEW December 11, 2020



### **Dewatering Building 520**



# Installation of precast wall panels at the Dewatering Building 520





## Installation of 1st floor plumbing overhead rough-in and conduit racks at the Dewatering Building 520





#### Installation of concrete walls and columns at Sludge Equalization Tank 510





#### Construction Progress – Administration Building

- Continued Installation of CMU Wall at MB
- Placed LV 2 SOMD at AB
- Placed LV 3 SOMD at AB
- Placed LV 4 Roof SOMD at AB
- Placed Stair 2 Landing and Treads at AB

#### Continued Installing CMU Wall





#### Placement of LV 2 SOMD at AB





#### Placement of LV 3 SOMD at AB





####