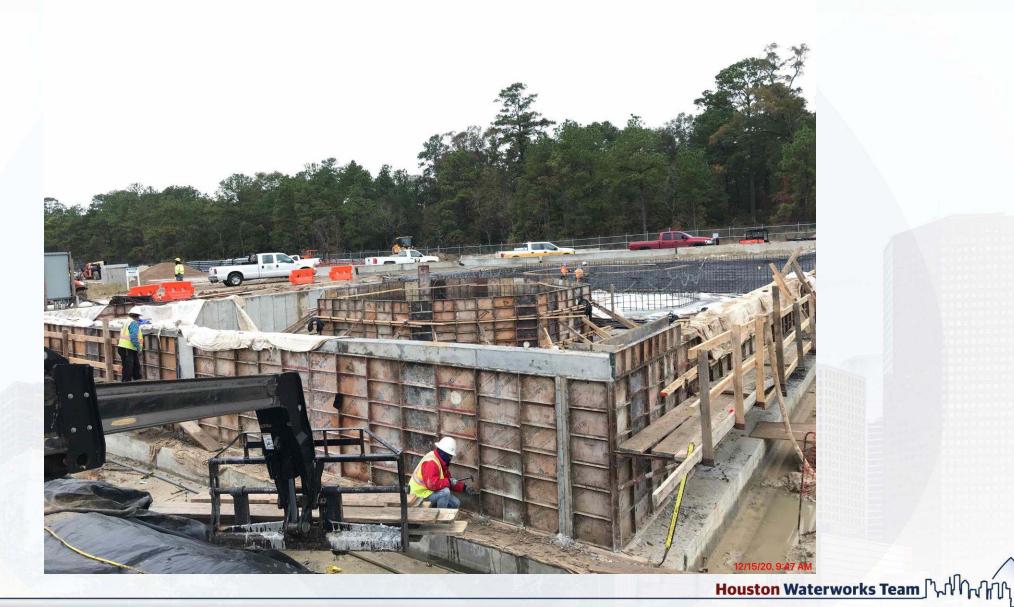

#### 211-Pretreatment Chemical Facility 1:

 Area-B Wall-5 Stripping Formwork and PC Tank Pads F/R/P

#### Facility-211 Area-B Wall-5 Stripping Formwork and PC Tank Pads F/R/P