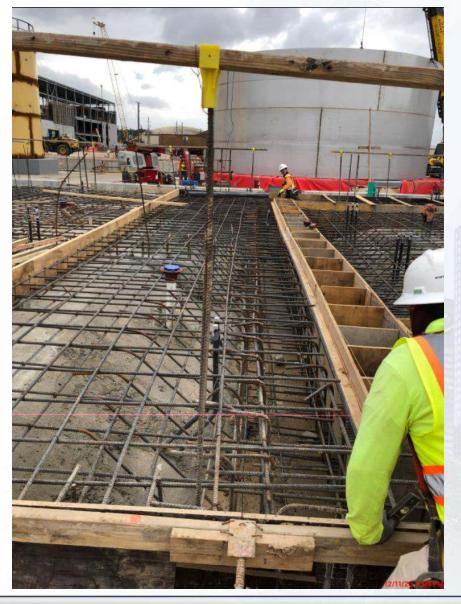

#### 292-TRANSFER PUMP STATION 2:

- FRP Main Slab Sections C1, A3, and B6
- Main Slab Sections B1 and C3 Reinforcement
- Place Grout Under Pump Cans

#### 292-TPS - FRP Main Slab Sections B1, B3, and C3

#### 292-TPS - FRP Pump Cans Lower Encasement