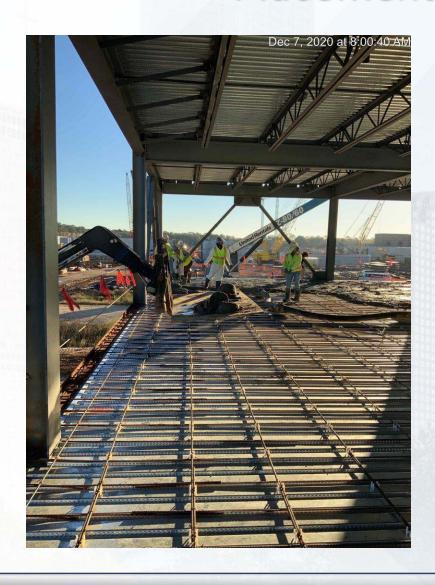

#### Construction Progress – Administration Building

- Continued Installation of CMU Wall at MB
- Placed LV 2 SOMD at AB
- Placed LV 3 SOMD at AB
- Placed LV 4 Roof SOMD at AB
- Placed Stair 2 Landing and Treads at AB

#### Placement of LV 2 SOMD at AB

#### Placement of LV 3 SOMD at AB