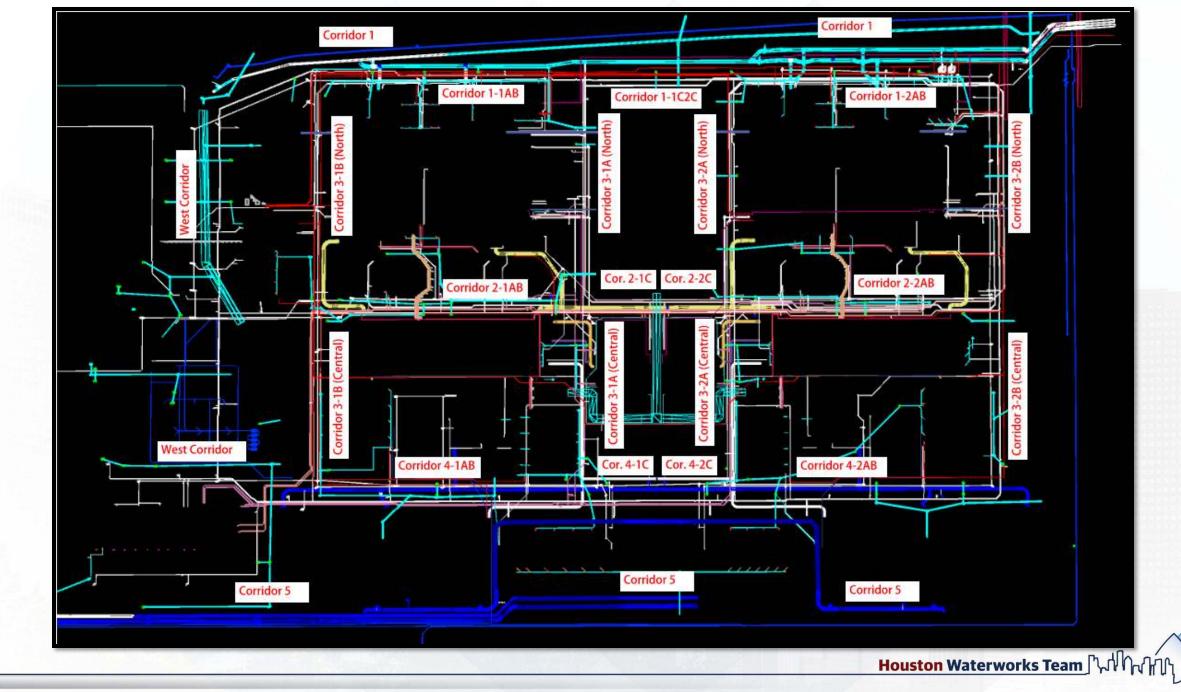

# Aerial view of Corridor 2-1AB

# Installing 24" DEC piping in Corridor 2-1AB

# Installing 2-10" TSL lines in Corridor 2-1AB

# Installing 6" PW lines in Corridor 2-1AB and 3-1A Central

### Installing 10" SSG, 10" PDR, and manholes in Corridor 3-1B Central