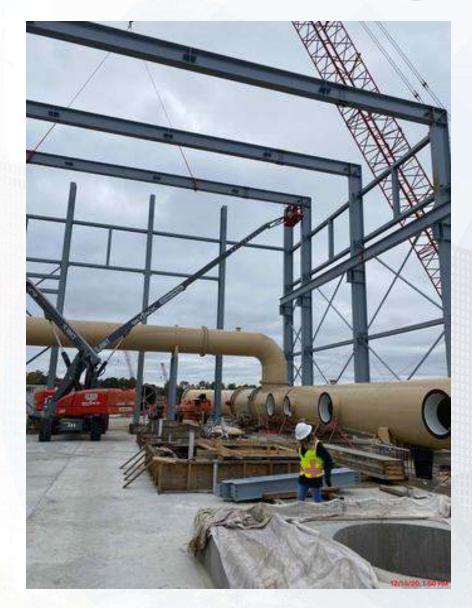

#### Construction Progress – Intake Pump Station (IPS)

- Continue erecting structural steel members
- Installing pump curb formwork and curing concrete
- Installation of Building 152 footing
- Building 142 precast panels arrive on site
- Installing the 108" 45 degree turn pipe

# Continue erecting structural steel members

Installing pump curb formwork and curing concrete