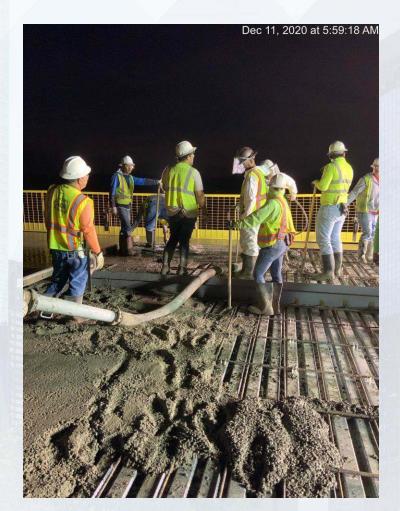

S 402



#### **DEWATERING BUILDING 520 &** THICKENED SLUDGE EQUALIZATION TANK 510 AERIAL VIEW December 11, 2020



### **Dewatering Building 520**



# Installation of precast wall panels at the Dewatering Building 520





## Installation of 1st floor plumbing overhead rough-in and conduit racks at the Dewatering Building 520





#### Installation of concrete walls and columns at Sludge Equalization Tank 510





#### Construction Progress – Administration Building

- Continued Installation of CMU Wall at MB
- Placed LV 2 SOMD at AB
- Placed LV 3 SOMD at AB
- Placed LV 4 Roof SOMD at AB
- Placed Stair 2 Landing and Treads at AB

#### Continued Installing CMU Wall





#### Placement of LV 2 SOMD at AB





#### Placement of LV 3 SOMD at AB





#### Placement of LV 4 Roof SOMD at AB









#### Placed Stair 2 Landing and Treads at AB